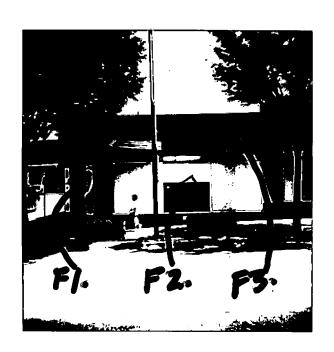

# 5. Photographs -

Photographs A and B indicate the existing signs and flag poles at 8526 Georgia Avenue. The Police Department seal, the street number 8535 and the circular sign identified as items 1 and 2 will be painted on the glass at locations F1 and F2 respectively, as shown on photographs C, D and E.

The existing plywood, sign identified as item 3 is proposed to be removed and attached to the sign recess of the parapet wall at location F3 on photo C.

The existing flag poles identified as item 4 are proposed to be relocated to the rear of the parapet wall identified as F4 on photo D.