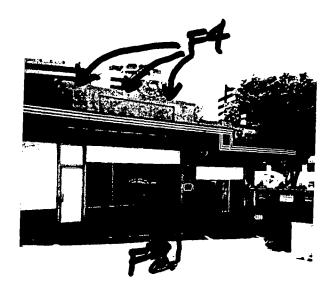

The existing plywood, sign identified as item 3 is proposed to be removed and attached to the sign recess of the parapet wall at location F3 on photo C.

The existing flag poles identified as item 4 are proposed to be relocated to the rear of the parapet wall identified as F4 on photo D.