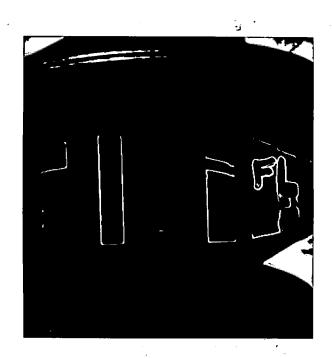

# 5. Photographs -

Photographs A and B indicate the existing signs and flag poles at 8526 Georgia Avenue. The Police Department seal, the street number 8535 and the circular sign identified as items 1 and 2 will be painted on the glass at locations F1 and F2 respectively, as shown on photographs C, D and E.

The existing plywood, sign identified as item 3 is proposed to be removed and attached to the sign recess of the parapet wall at location F3 on photo C.

The existing flag poles identified as item 4 are proposed to be relocated to the rear of the parapet wall identified as F4 on photo D.