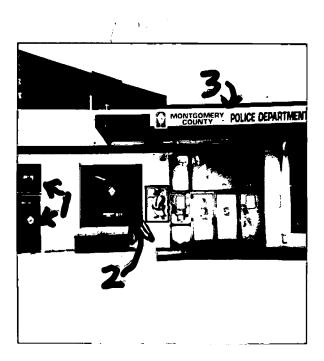

# 5. Photographs -

Photographs A and B indicate the existing signs and flag poles at 8526 Georgia Avenue. The Police Department seal, the street number 8535 and the circular sign identified as items 1 and 2 will be painted on the glass at locations F1 and F2 respectively, as shown on photographs C, D and E.