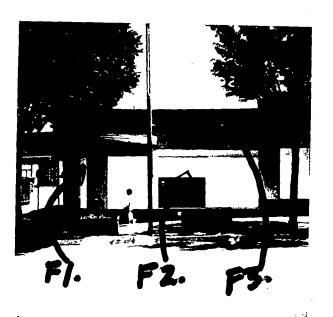

# 5. Photographs -

Photographs A and B indicate the existing signs and flag poles at 8526 Georgia Avenue. The Police Department seal, the street number 8535 and the circular sign identified as items 1 and 2 will be painted on the glass at locations F1 and F2 respectively, as shown on photographs C, D and E.