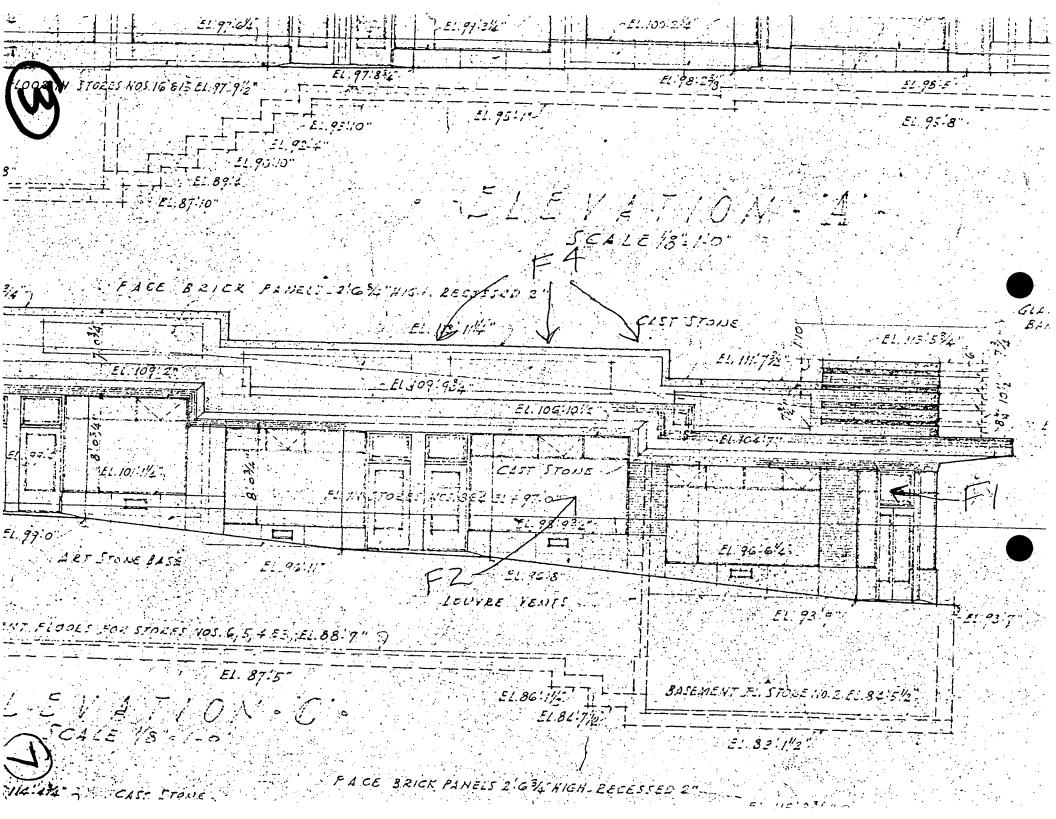

- 2. Site Plan See Circle 1.
- 3. **Plans/Elevations** See Circle 2 which shows the original 1938 floor plan of the area of the building to be occupied by the police station.

See Circles 3 and 4 which show the original 1938 elevations of this area.

# 5. Photographs -

Photographs A and B indicate the existing signs and flag poles at 8526 Georgia Avenue. The Police Department seal, the street number 8535 and the circular sign identified as items 1 and 2 will be painted on the glass at locations F1 and F2 respectively, as shown on photographs C, D and E.

The existing plywood, sign identified as item 3 is proposed to be removed and attached to the sign recess of the parapet wall at location F3 on photo C.

The existing flag poles identified as item 4 are proposed to be relocated to the rear of the parapet wall identified as F4 on photo D.