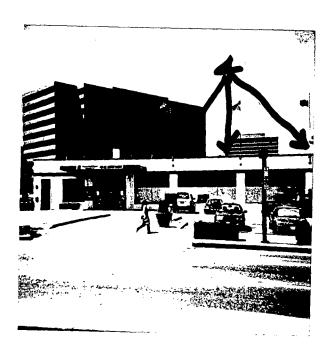

# 5. Photographs -

Photographs A and B indicate the existing signs and flag poles at 8526 Georgia Avenue. The Police Department seal, the street number 8535 and the circular sign identified as items 1 and 2 will be painted on the glass at locations F1 and F2 respectively, as shown on photographs C, D and E.

The existing plywood, sign identified as item 3 is proposed to be removed and attached to the sign recess of the parapet wall at location F3 on photo C.

The existing flag poles identified as item 4 are proposed to be relocated to the rear of the parapet wall identified as F4 on photo D.