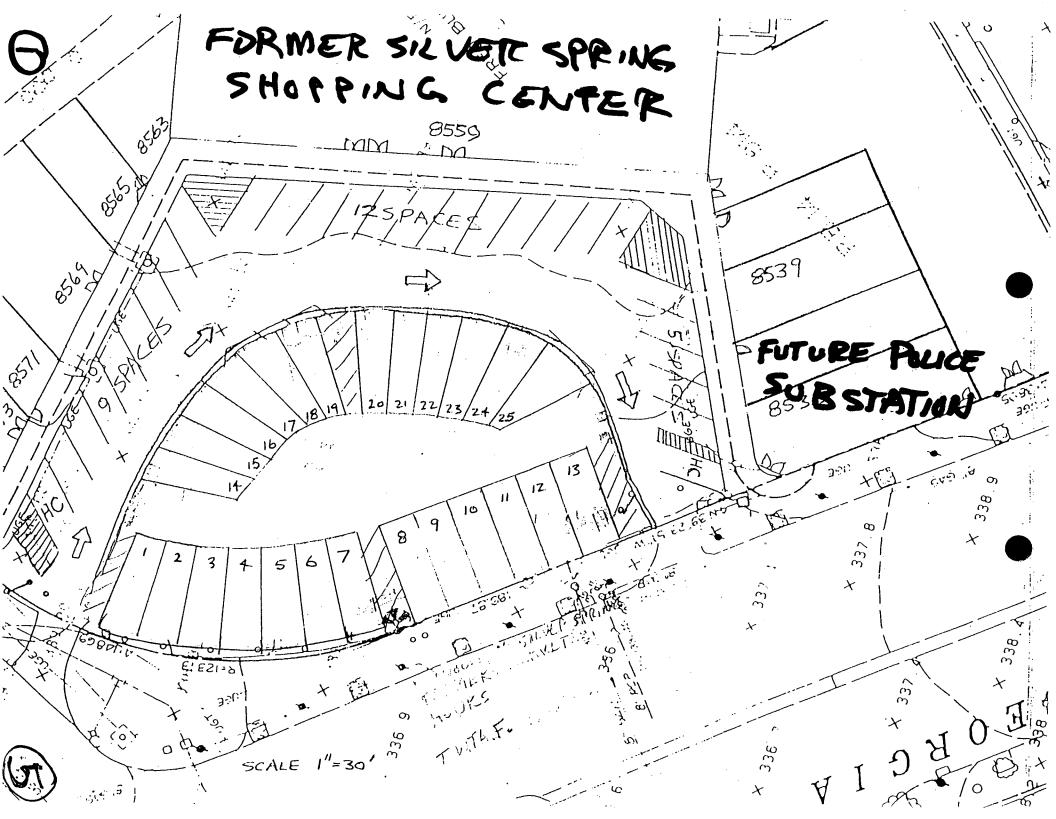

# 1. Written Description -

The Silver Spring Police Substation will be relocated from 8526 Georgia Avenue to 8535 Georgia Avenue which is in the former Silver Spring Shopping Center. The existing exterior signage and flag poles are planned to be relocated or replicated at the new location.

- 2. Site Plan See Circle 1.
- 3. **Plans/Elevations** See Circle 2 which shows the original 1938 floor plan of the area of the building to be occupied by the police station.

See Circles 3 and 4 which show the original 1938 elevations of this area.