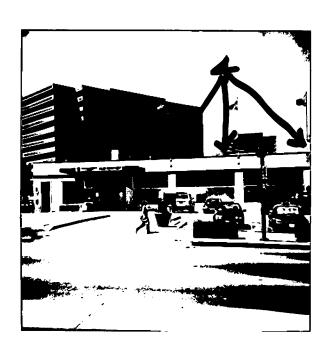

# 5. Photographs -

Photographs A and B indicate the existing signs and flag poles at 8526 Georgia Avenue. The Police Department seal, the street number 8535 and the circular sign identified as items 1 and 2 will be painted on the glass at locations F1 and F2 respectively, as shown on photographs C, D and E.

The existing plywood, sign identified as item 3 is proposed to be removed and attached to the sign recess of the parapet wall at location F3 on photo C.

The existing flag poles identified as item 4 are proposed to be relocated to the rear of the parapet wall identified as F4 on photo D.

# **ARCHITECTURAL DESCRIPTION:**

Art Deco shopping center designed by John Eberson in 1938 of tan Bedford stone sheathing striped with glazed black brick detailing to emphasize the horizontal design. A dark blue and white pressed metal canopy over the corner door wraps around what was once the main corner of downtown Silver Spring, continuing along the facade to connect visually with the Silver Theatre marquee and entrance.