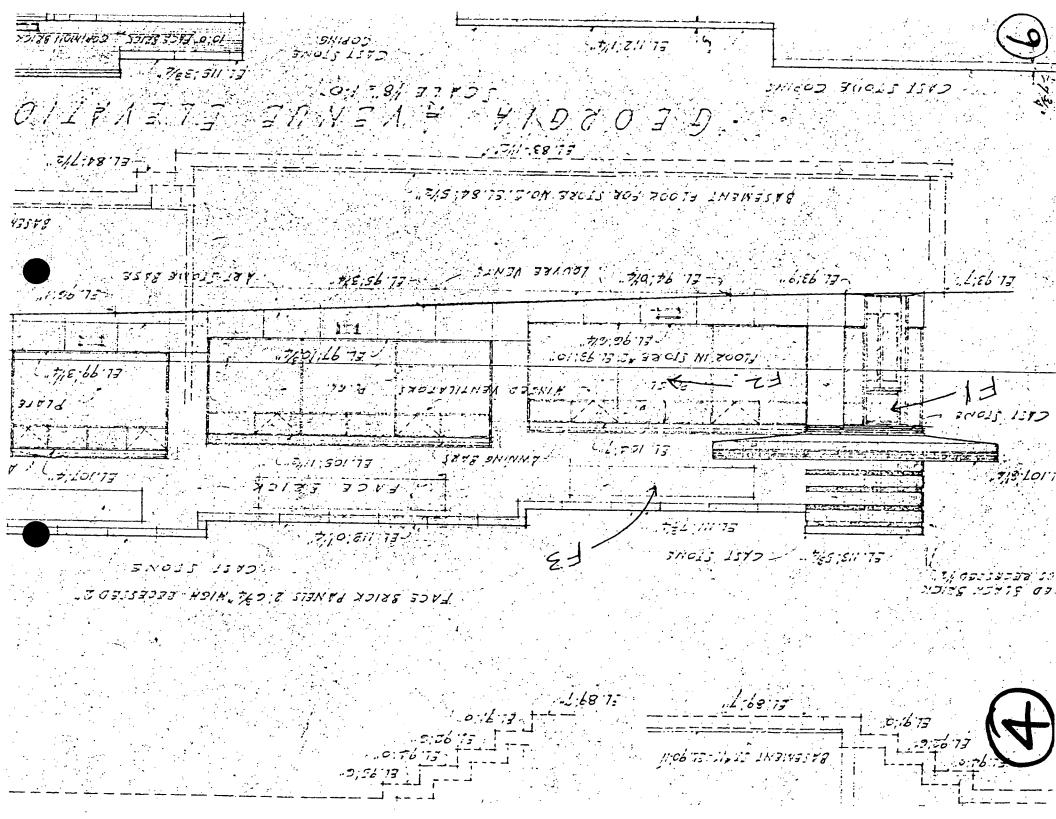

- 2. Site Plan See Circle 1.
- 3. **Plans/Elevations** See Circle 2 which shows the original 1938 floor plan of the area of the building to be occupied by the police station.

See Circles 3 and 4 which show the original 1938 elevations of this area.

# 5. Photographs -

Photographs A and B indicate the existing signs and flag poles at 8526 Georgia Avenue. The Police Department seal, the street number 8535 and the circular sign identified as items 1 and 2 will be painted on the glass at locations F1 and F2 respectively, as shown on photographs C, D and E.

The existing plywood, sign identified as item 3 is proposed to be removed and attached to the sign recess of the parapet wall at location F3 on photo C.

The existing flag poles identified as item 4 are proposed to be relocated to the rear of the parapet wall identified as F4 on photo D.