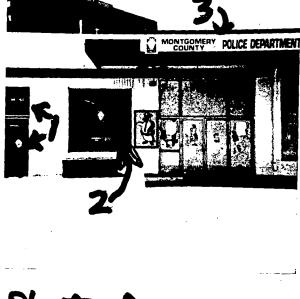

# 5. Photographs -

Photographs A and B indicate the existing signs and flag poles at 8526 Georgia Avenue. The Police Department seal, the street number 8535 and the circular sign identified as items 1 and 2 will be painted on the glass at locations F1 and F2 respectively, as shown on photographs C, D and E.

The existing plywood, sign identified as item 3 is proposed to be removed and attached to the sign recess of the parapet wall at location F3 on photo C.

The existing flag poles identified as item 4 are proposed to be relocated to the rear of the parapet wall identified as F4 on photo D.