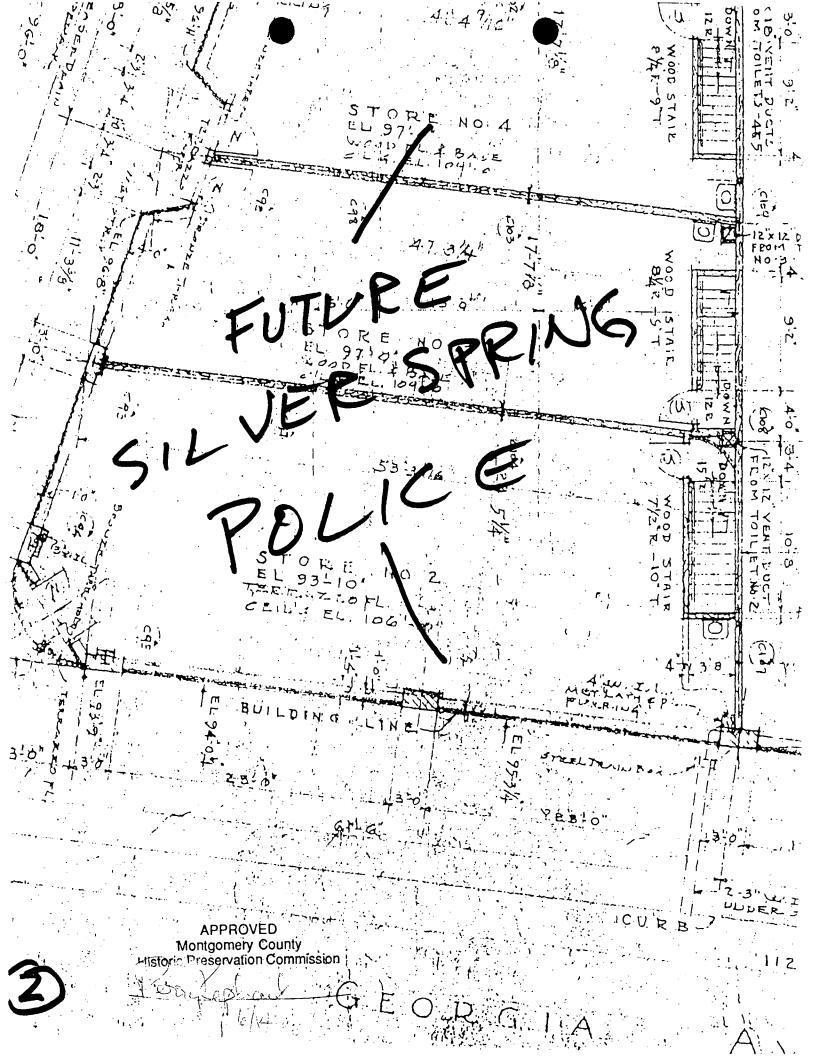

- 2. Site Plan See Circle 1.
- 3. **Plans/Elevations** See Circle 2 which shows the original 1938 floor plan of the area of the building to be occupied by the police station.

See Circles 3 and 4 which show the original 1938 elevations of this area.

# 1. Written Description -

The Silver Spring Police Substation will be relocated from 8526 Georgia Avenue to 8535 Georgia Avenue which is in the former Silver Spring Shopping Center. The existing exterior signage and flag poles are planned to be relocated or replicated at the new location.