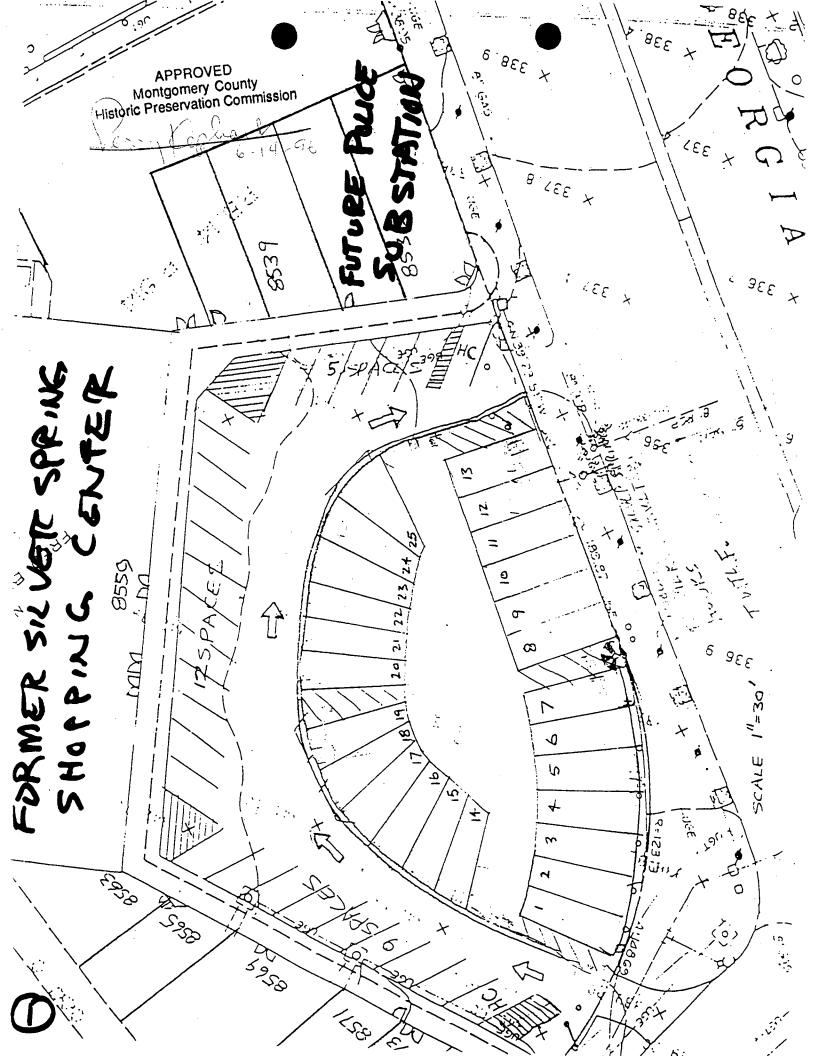

- 2. Site Plan See Circle 1.
- 3. **Plans/Elevations** See Circle 2 which shows the original 1938 floor plan of the area of the building to be occupied by the police station.

See Circles 3 and 4 which show the original 1938 elevations of this area.