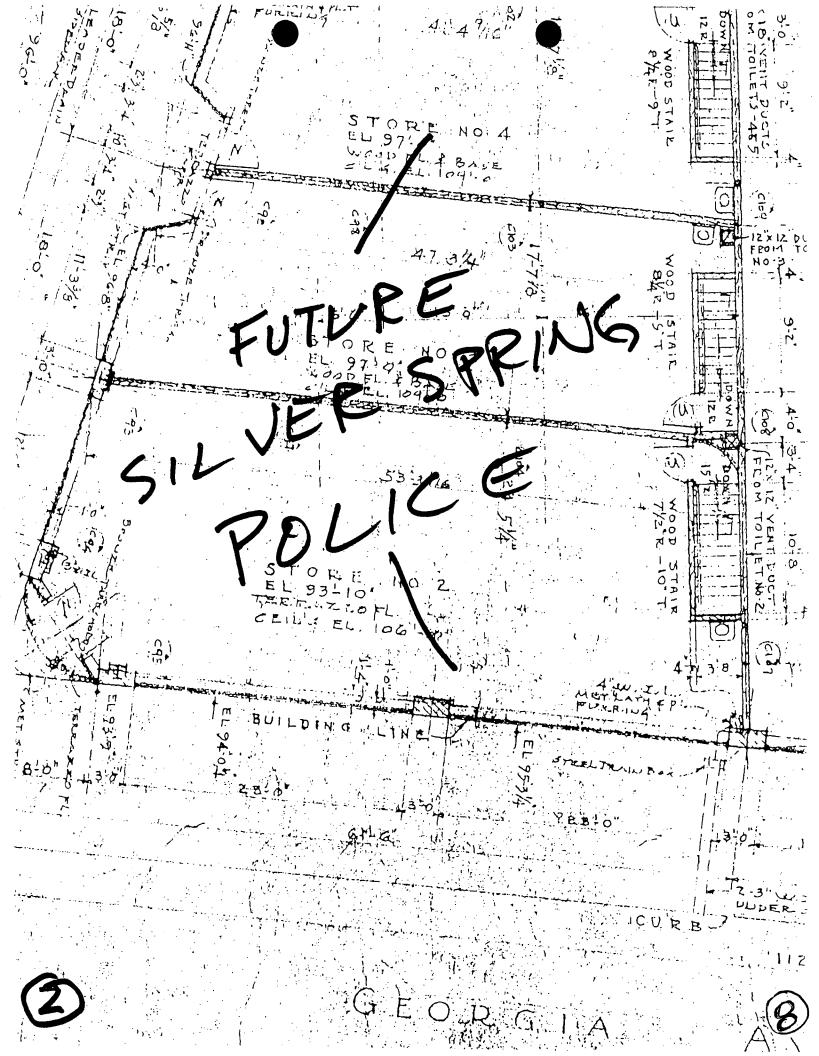

- 2. Site Plan See Circle 1.
- 3. **Plans/Elevations** See Circle 2 which shows the original 1938 floor plan of the area of the building to be occupied by the police station.

See Circles 3 and 4 which show the original 1938 elevations of this area.