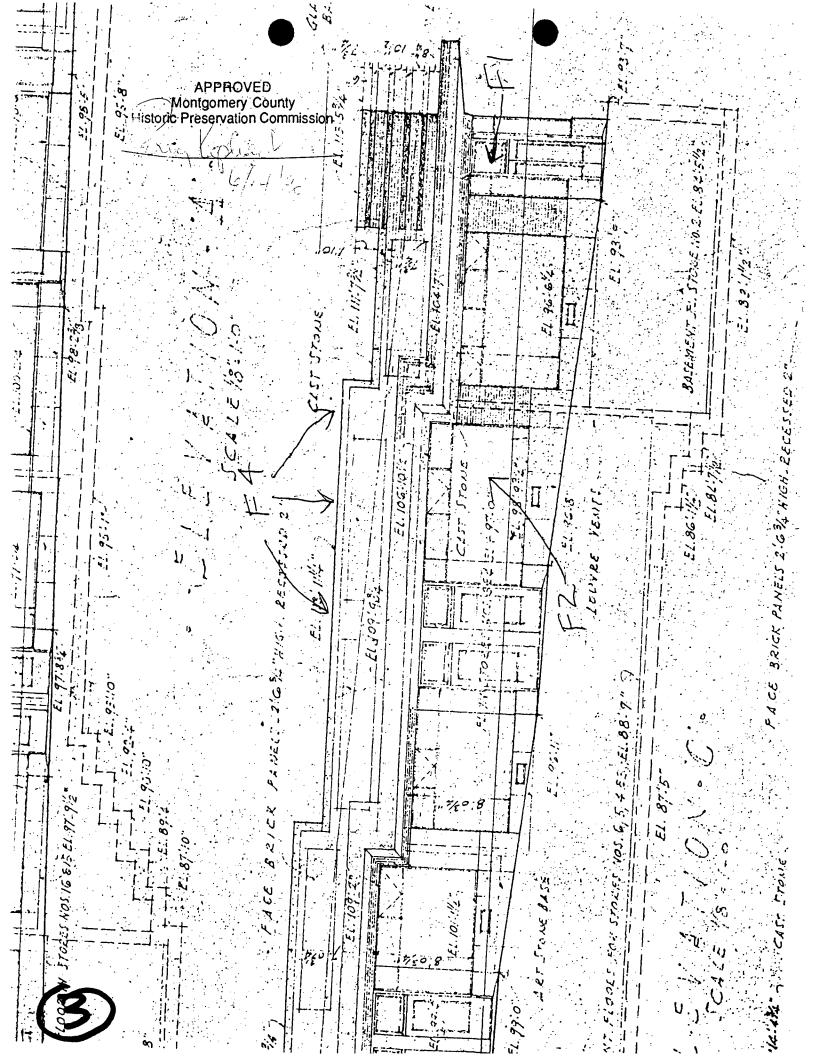

- 2. Site Plan See Circle 1.
- 3. **Plans/Elevations** See Circle 2 which shows the original 1938 floor plan of the area of the building to be occupied by the police station.

See Circles 3 and 4 which show the original 1938 elevations of this area.