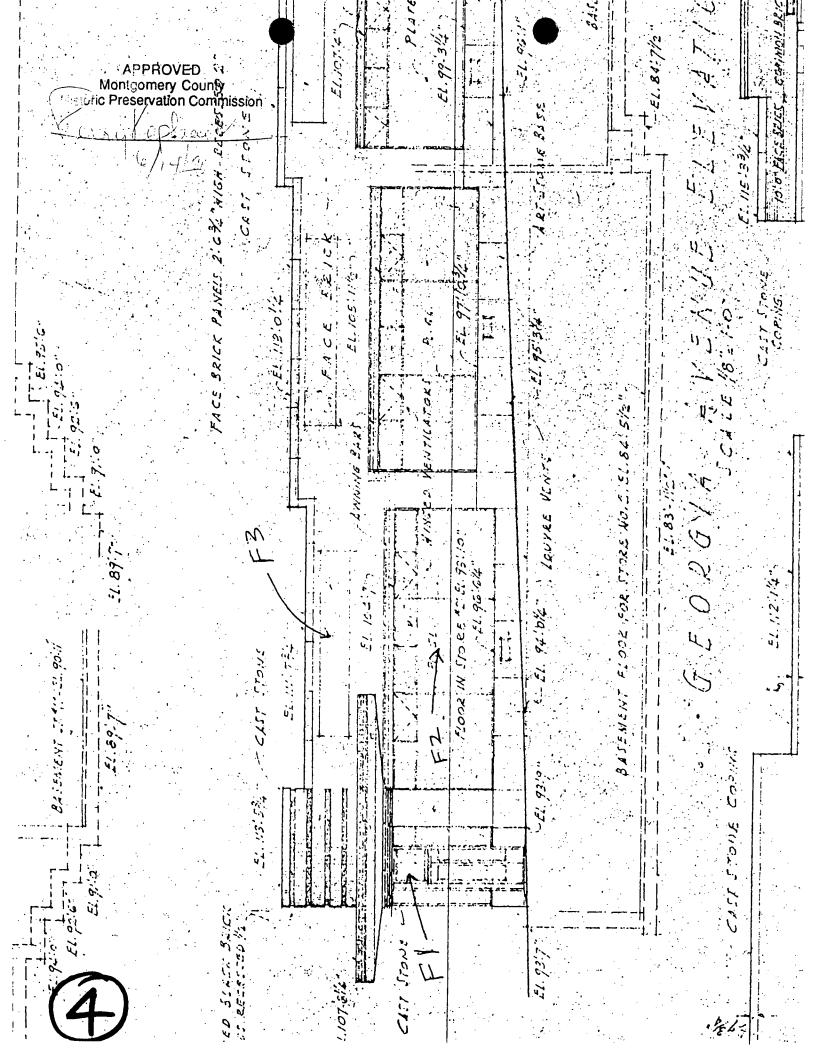

- 2. Site Plan See Circle 1.
- 3. **Plans/Elevations** See Circle 2 which shows the original 1938 floor plan of the area of the building to be occupied by the police station.

See Circles 3 and 4 which show the original 1938 elevations of this area.