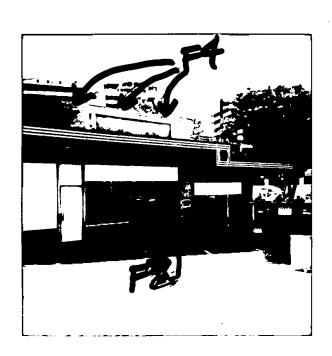

The existing plywood, sign identified as item 3 is proposed to be removed and attached to the sign recess of the parapet wall at location F3 on photo C.

The existing flag poles identified as item 4 are proposed to be relocated to the rear of the parapet wall identified as F4 on photo D.