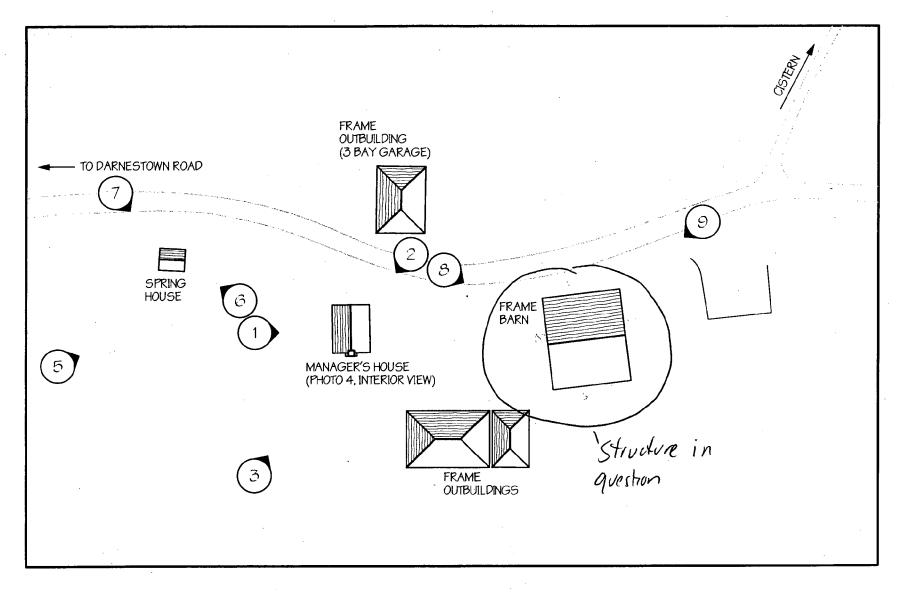

SUBJECT:

Historic Area Work Permit #500057, Demolition of historic multi-purpose barn/corncrib

The Montgomery County Historic Preservation Commission (HPC) has reviewed the attached application for a Historic Area Work Permit (HAWP). This application was approved with the following condition at the December 3, 2008 meeting.

1: The applicant will reuse any salvageable historic materials, including stone and timber, from the historic barn/corncrib.

The HPC staff has reviewed and stamped the attached construction drawings.

THE BUILDING PERMIT FOR THIS PROJECT SHALL BE ISSUED CONDITIONAL UPON ADHERENCE TO THE ABOVE APPROVED HAWP CONDITIONS AND MAY REQUIRE APPROVAL BY DPS OR ANOTHER LOCAL OFFICE BEFORE WORK CAN BEGIN.