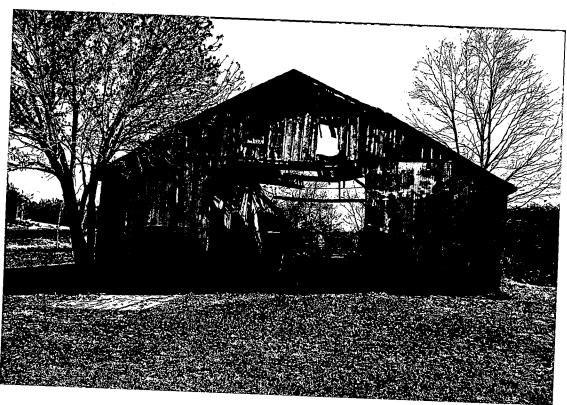

26321 Damestown Ru Damestown, Wouldstelk Equestrum Pank) HDC (ax No Brown Tarm 12/38

4350 1/3 RED

SUBJECT:

Historic Area Work Permit #500057, Demolition of historic multi-purpose barn/corncrib

The Montgomery County Historic Preservation Commission (HPC) has reviewed the attached application for a Historic Area Work Permit (HAWP). This application was approved with the following condition at the December 3, 2008 meeting.

1: The applicant will reuse any salvageable historic materials, including stone and timber, from the historic barn/corncrib.

The HPC staff has reviewed and stamped the attached construction drawings.

THE BUILDING PERMIT FOR THIS PROJECT SHALL BE ISSUED CONDITIONAL UPON ADHERENCE TO THE ABOVE APPROVED HAWP CONDITIONS AND MAY REQUIRE APPROVAL BY DPS OR ANOTHER LOCAL OFFICE BEFORE WORK CAN BEGIN.