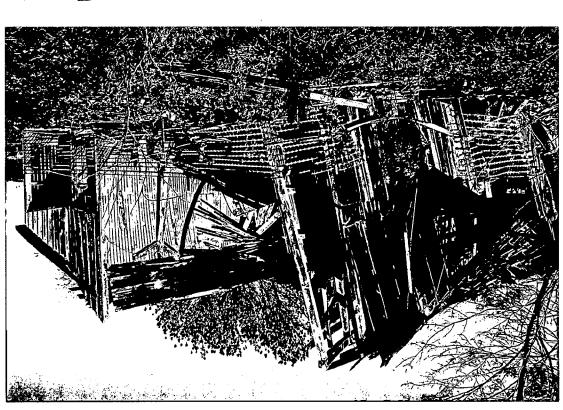

SUBJECT:

Historic Area Work Permit #500057, Demolition of historic multi-purpose barn/corncrib

The Montgomery County Historic Preservation Commission (HPC) has reviewed the attached application for a Historic Area Work Permit (HAWP). This application was approved with the following condition at the December 3, 2008 meeting.

1: The applicant will reuse any salvageable historic materials, including stone and timber, from the historic barn/corncrib.

The HPC staff has reviewed and stamped the attached construction drawings.

THE BUILDING PERMIT FOR THIS PROJECT SHALL BE ISSUED CONDITIONAL UPON ADHERENCE TO THE ABOVE APPROVED HAWP CONDITIONS AND MAY REQUIRE APPROVAL BY DPS OR ANOTHER LOCAL OFFICE BEFORE WORK CAN BEGIN.