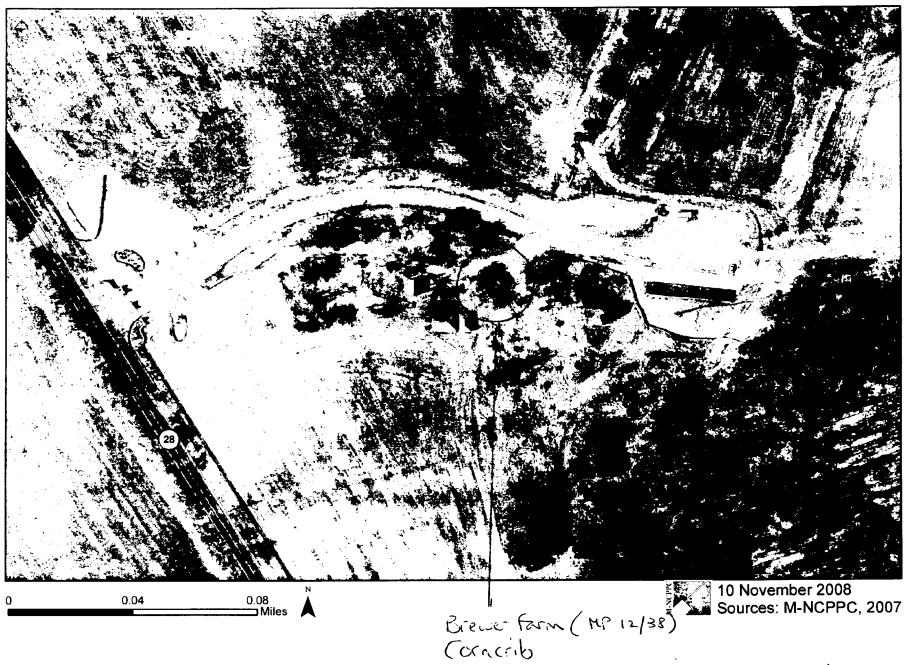

Applicant:

Maryland-National Capital Park and Planning Commission, Dept of Parks

Address:

9500 Brunett Avenue Silver Spring, MD 20910. Master Plan Site #12/38, Brewer Farm.

This HAWP approval is subject to the general condition that the applicant will obtain all other applicable Montgomery County or local government agency permits. After the issuance of these permits, the applicant must contact this Historic Preservation Office if any changes to the approved plan are made. Once the work is completed the applicant will contact the staff person assigned to this application at 301-563-3400 or rachel.kennedy@mncppc-mc.org to schedule a follow-up site visit.