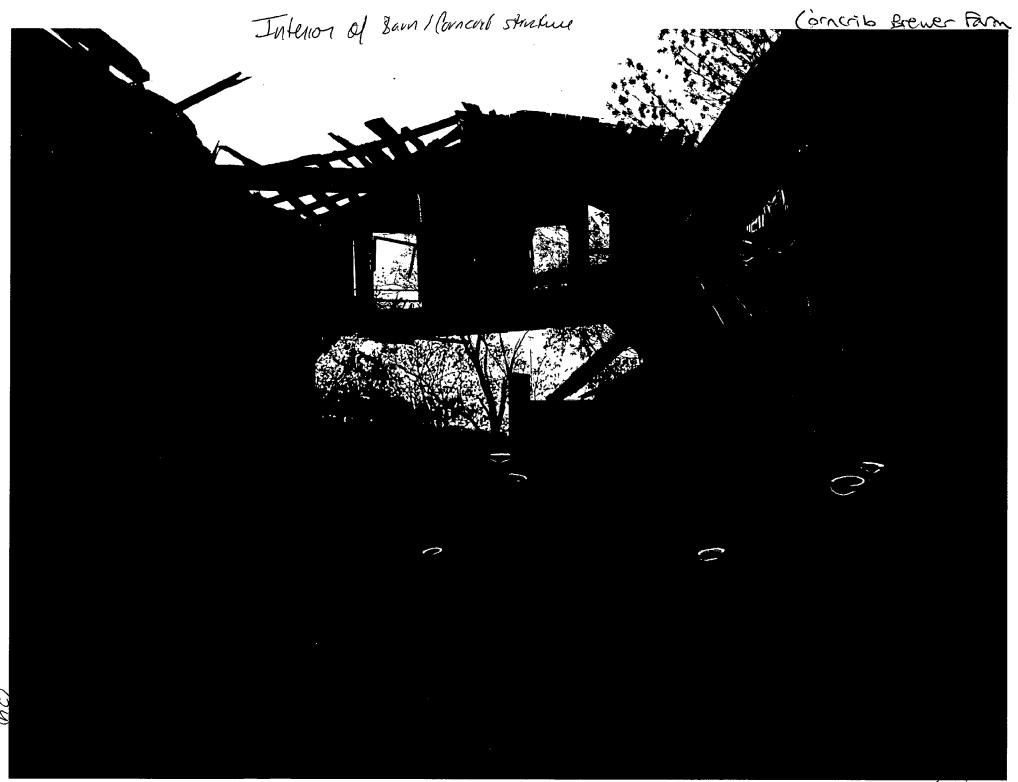

SUBJECT:

Historic Area Work Permit #500057, Demolition of historic multi-purpose barn/corncrib

The Montgomery County Historic Preservation Commission (HPC) has reviewed the attached application for a Historic Area Work Permit (HAWP). This application was approved with the following condition at the December 3, 2008 meeting.

1: The applicant will reuse any salvageable historic materials, including stone and timber, from the historic barn/corncrib.

The HPC staff has reviewed and stamped the attached construction drawings.

THE BUILDING PERMIT FOR THIS PROJECT SHALL BE ISSUED CONDITIONAL UPON ADHERENCE TO THE ABOVE APPROVED HAWP CONDITIONS AND MAY REQUIRE APPROVAL BY DPS OR ANOTHER LOCAL OFFICE BEFORE WORK CAN BEGIN.