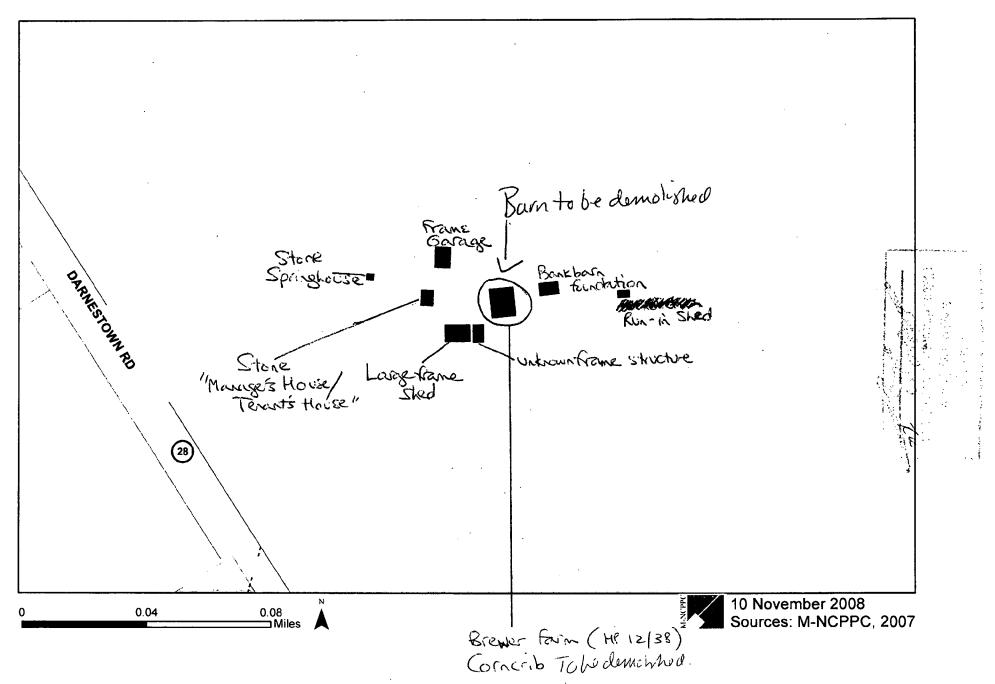

SUBJECT:

Historic Area Work Permit #500057, Demolition of historic multi-purpose barn/corncrib

The Montgomery County Historic Preservation Commission (HPC) has reviewed the attached application for a Historic Area Work Permit (HAWP). This application was approved with the following condition at the December 3, 2008 meeting.

1: The applicant will reuse any salvageable historic materials, including stone and timber, from the historic barn/corncrib.

The HPC staff has reviewed and stamped the attached construction drawings.

THE BUILDING PERMIT FOR THIS PROJECT SHALL BE ISSUED CONDITIONAL UPON ADHERENCE TO THE ABOVE APPROVED HAWP CONDITIONS AND MAY REQUIRE APPROVAL BY DPS OR ANOTHER LOCAL OFFICE BEFORE WORK CAN BEGIN.

Applicant:

Maryland-National Capital Park and Planning Commission, Dept of Parks

Address:

9500 Brunett Avenue Silver Spring, MD 20910. Master Plan Site #12/38, Brewer Farm.

This HAWP approval is subject to the general condition that the applicant will obtain all other applicable Montgomery County or local government agency permits. After the issuance of these permits, the applicant must contact this Historic Preservation Office if any changes to the approved plan are made. Once the work is completed the applicant will contact the staff person assigned to this application at 301-563-3400 or rachel.kennedy@mncppc-mc.org to schedule a follow-up site visit.