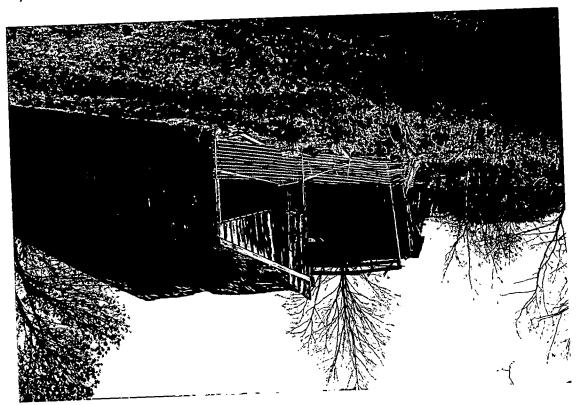

26321 Damestown Ru Damestown, Wouldstelk Equestrum Pank) HDC (ax No Brown Tarm 12/38

4350 1/3 RED

SUBJECT:

Historic Area Work Permit #500057, Demolition of historic multi-purpose barn/corncrib

The Montgomery County Historic Preservation Commission (HPC) has reviewed the attached application for a Historic Area Work Permit (HAWP). This application was approved with the following condition at the December 3, 2008 meeting.

1: The applicant will reuse any salvageable historic materials, including stone and timber, from the historic barn/corncrib.

The HPC staff has reviewed and stamped the attached construction drawings.

THE BUILDING PERMIT FOR THIS PROJECT SHALL BE ISSUED CONDITIONAL UPON ADHERENCE TO THE ABOVE APPROVED HAWP CONDITIONS AND MAY REQUIRE APPROVAL BY DPS OR ANOTHER LOCAL OFFICE BEFORE WORK CAN BEGIN.