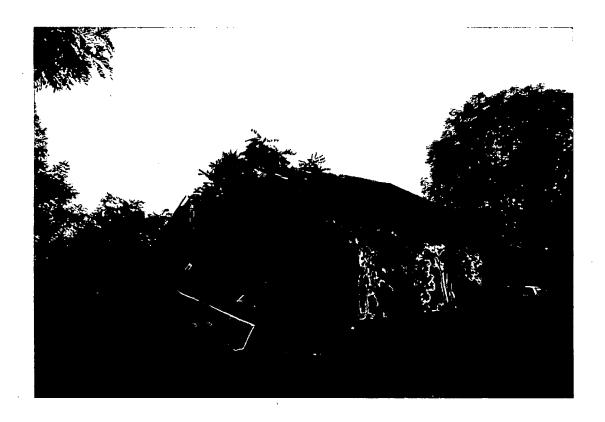

SUBJECT:

Historic Area Work Permit #500057, Demolition of historic multi-purpose barn/corncrib

The Montgomery County Historic Preservation Commission (HPC) has reviewed the attached application for a Historic Area Work Permit (HAWP). This application was approved with the following condition at the December 3, 2008 meeting.

1: The applicant will reuse any salvageable historic materials, including stone and timber, from the historic barn/corncrib.

The HPC staff has reviewed and stamped the attached construction drawings.

THE BUILDING PERMIT FOR THIS PROJECT SHALL BE ISSUED CONDITIONAL UPON ADHERENCE TO THE ABOVE APPROVED HAWP CONDITIONS AND MAY REQUIRE APPROVAL BY DPS OR ANOTHER LOCAL OFFICE BEFORE WORK CAN BEGIN.