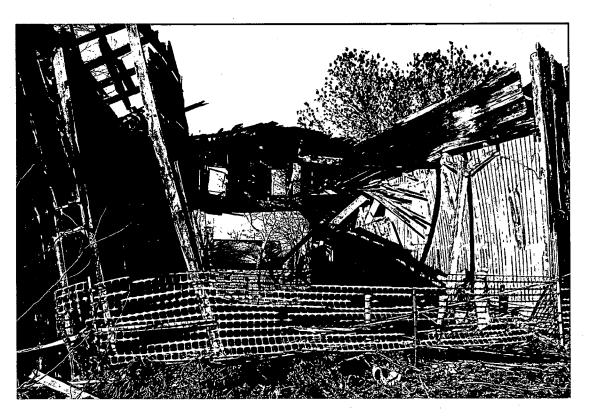

SUBJECT:

Historic Area Work Permit #500057, Demolition of historic multi-purpose barn/corncrib

The Montgomery County Historic Preservation Commission (HPC) has reviewed the attached application for a Historic Area Work Permit (HAWP). This application was approved with the following condition at the December 3, 2008 meeting.

1: The applicant will reuse any salvageable historic materials, including stone and timber, from the historic barn/corncrib.

The HPC staff has reviewed and stamped the attached construction drawings.

THE BUILDING PERMIT FOR THIS PROJECT SHALL BE ISSUED CONDITIONAL UPON ADHERENCE TO THE ABOVE APPROVED HAWP CONDITIONS AND MAY REQUIRE APPROVAL BY DPS OR ANOTHER LOCAL OFFICE BEFORE WORK CAN BEGIN.