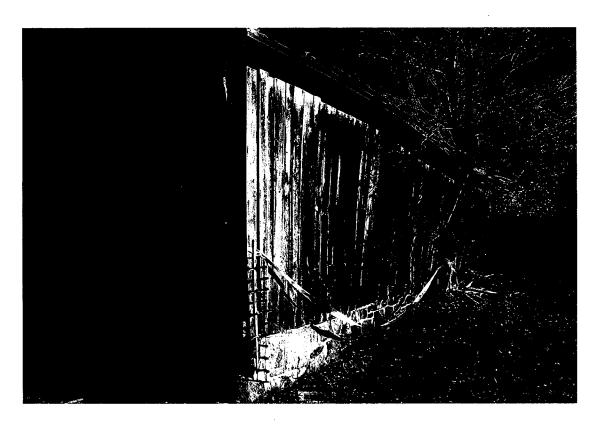

SUBJECT:

Historic Area Work Permit #500057, Demolition of historic multi-purpose barn/corncrib

The Montgomery County Historic Preservation Commission (HPC) has reviewed the attached application for a Historic Area Work Permit (HAWP). This application was approved with the following condition at the December 3, 2008 meeting.

1: The applicant will reuse any salvageable historic materials, including stone and timber, from the historic barn/corncrib.

The HPC staff has reviewed and stamped the attached construction drawings.

THE BUILDING PERMIT FOR THIS PROJECT SHALL BE ISSUED CONDITIONAL UPON ADHERENCE TO THE ABOVE APPROVED HAWP CONDITIONS AND MAY REQUIRE APPROVAL BY DPS OR ANOTHER LOCAL OFFICE BEFORE WORK CAN BEGIN.