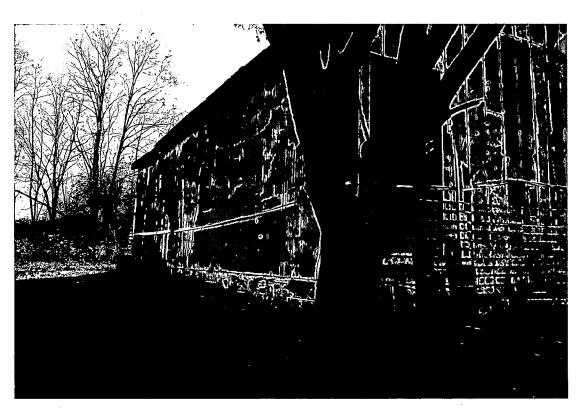

26321 Damestown Ru Damestown, Wouldstelk Equestrum Pank) HDC (ax No Brown Tarm 12/38

4350 1/3 RED

SUBJECT:

Historic Area Work Permit #500057, Demolition of historic multi-purpose barn/corncrib

The Montgomery County Historic Preservation Commission (HPC) has reviewed the attached application for a Historic Area Work Permit (HAWP). This application was approved with the following condition at the December 3, 2008 meeting.

1: The applicant will reuse any salvageable historic materials, including stone and timber, from the historic barn/corncrib.

The HPC staff has reviewed and stamped the attached construction drawings.

THE BUILDING PERMIT FOR THIS PROJECT SHALL BE ISSUED CONDITIONAL UPON ADHERENCE TO THE ABOVE APPROVED HAWP CONDITIONS AND MAY REQUIRE APPROVAL BY DPS OR ANOTHER LOCAL OFFICE BEFORE WORK CAN BEGIN.