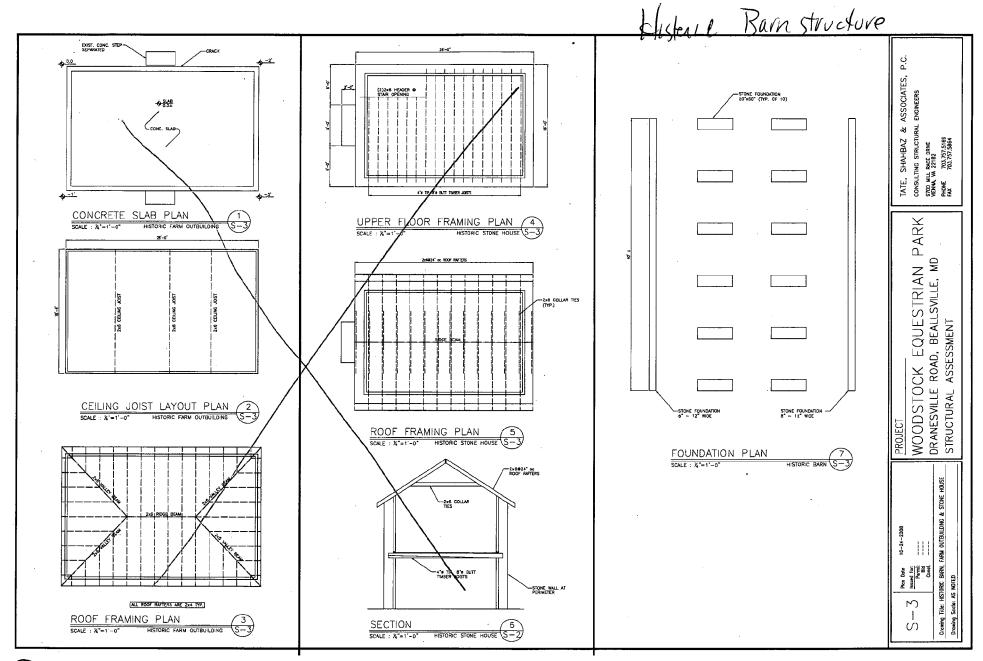

SUBJECT:

Historic Area Work Permit #500057, Demolition of historic multi-purpose barn/corncrib

The Montgomery County Historic Preservation Commission (HPC) has reviewed the attached application for a Historic Area Work Permit (HAWP). This application was approved with the following condition at the December 3, 2008 meeting.

1: The applicant will reuse any salvageable historic materials, including stone and timber, from the historic barn/corncrib.

The HPC staff has reviewed and stamped the attached construction drawings.

THE BUILDING PERMIT FOR THIS PROJECT SHALL BE ISSUED CONDITIONAL UPON ADHERENCE TO THE ABOVE APPROVED HAWP CONDITIONS AND MAY REQUIRE APPROVAL BY DPS OR ANOTHER LOCAL OFFICE BEFORE WORK CAN BEGIN.