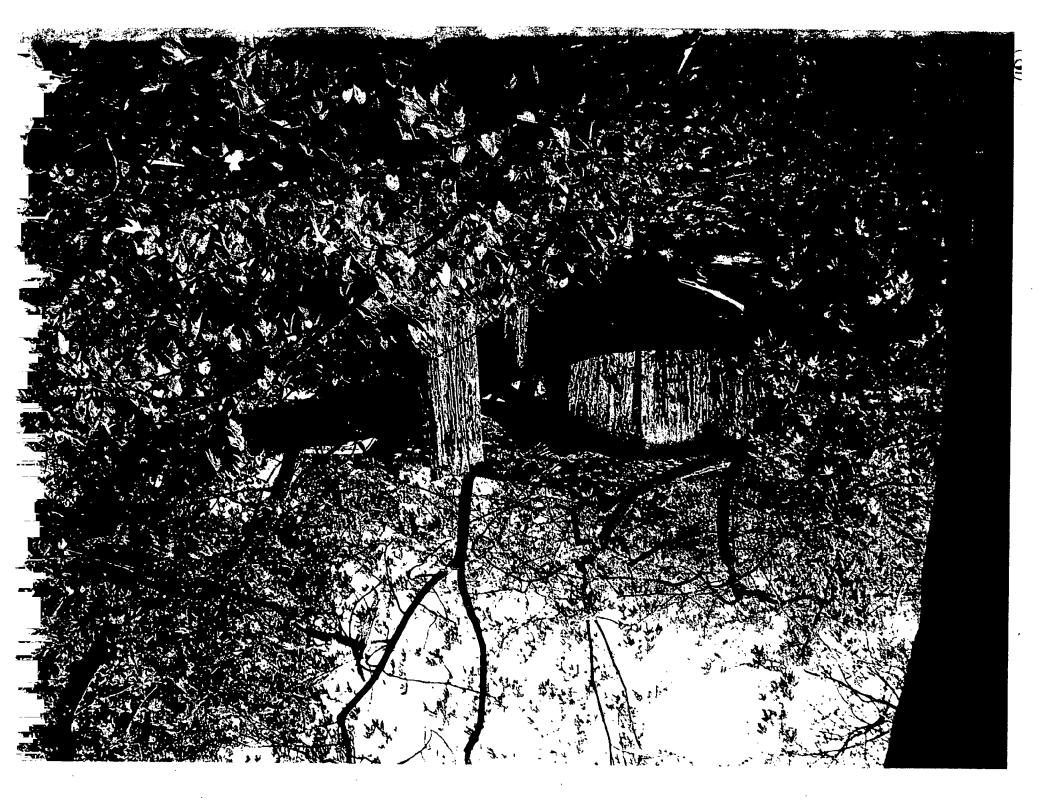

#### PROPOSAL:

The applicant proposes to remove a chicken coop from the subject property. In addition, the applicant proposes retroactively to remove a damaged tree, whose limb fell and badly damaged the chicken coop.

### STAFF DISCUSSION

Staff recognizes both the architectural style of the existing resources and environmental setting of the subject property as being significant features for interpreting the history of the site. However, damage to the chicken coop, caused when a large tree branch fell on top of the coop, is substantial and leaves the chicken coop in a structurally unsound condition. While recognized as contributing to the environmental setting of the subject property, the date of construction of the chicken coop is unknown. Staff have visited the site and concur with the applicant that the structure has been damaged beyond practical repair.

In general, staff is supportive of the applicant's proposal to remove the chicken coop from the subject property. Staff also is supportive of the retroactive application to remove the badly damaged tree, from which the limb which damaged the chicken coop came.