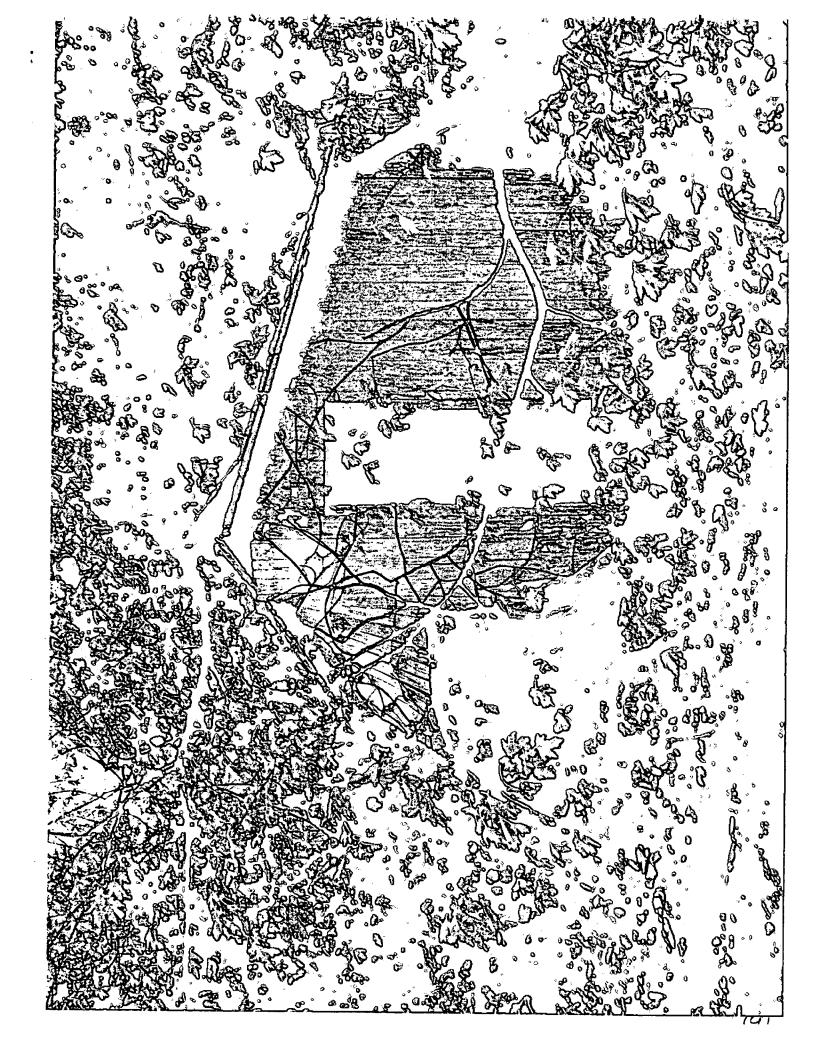

#### PROPOSAL:

The applicant proposes to remove a chicken coop from the subject property. In addition, the applicant proposes retroactively to remove a damaged tree, whose limb fell and badly damaged the chicken coop.

### STAFF DISCUSSION

Staff recognizes both the architectural style of the existing resources and environmental setting of the subject property as being significant features for interpreting the history of the site. However, damage to the chicken coop, caused when a large tree branch fell on top of the coop, is substantial and leaves the chicken coop in a structurally unsound condition. While recognized as contributing to the environmental setting of the subject property, the date of construction of the chicken coop is unknown. Staff have visited the site and concur with the applicant that the structure has been damaged beyond practical repair.

In general, staff is supportive of the applicant's proposal to remove the chicken coop from the subject property. Staff also is supportive of the retroactive application to remove the badly damaged tree, from which the limb which damaged the chicken coop came.