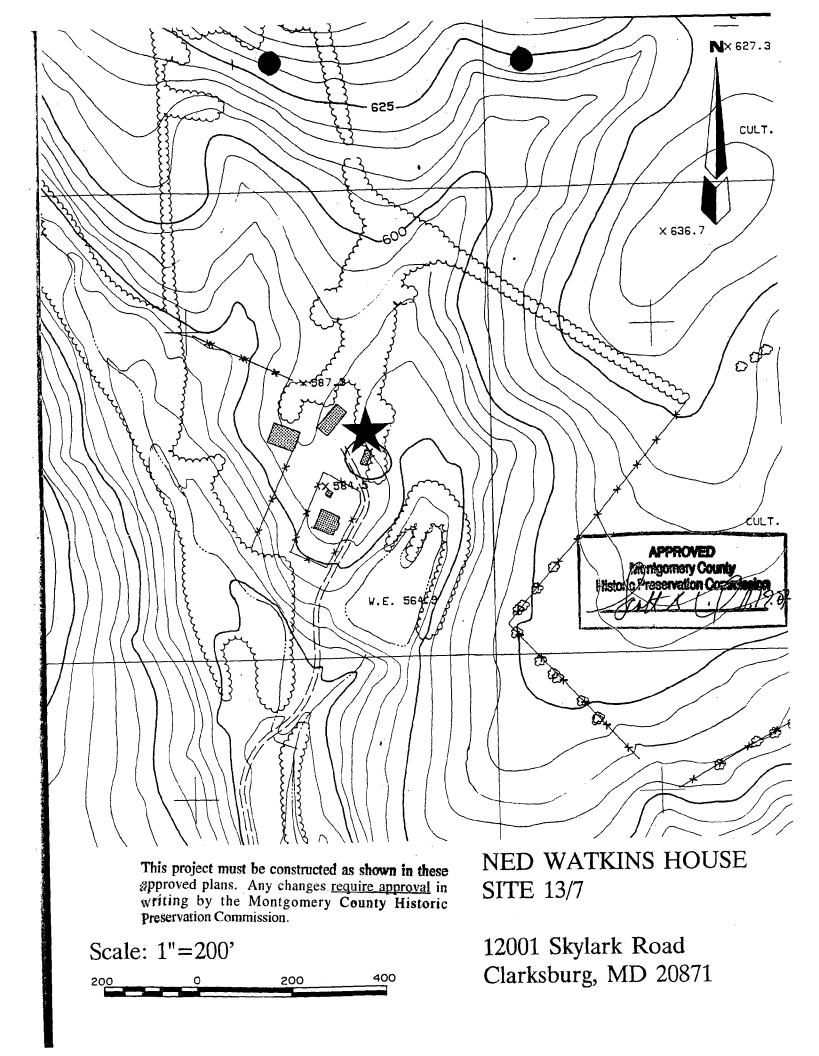

### ARCHITECTURAL DESCRIPTION

SIGNIFICANCE: Individually Designated Master Plan Site #13/07

STYLE:

Late Victorian Vernacular Cross-Gable

DATE:

1892

The Ned Watkins House (Master Plan Site #13/07), is situated on a 11.1-acre parcel, and includes four extant outbuildings: a bank barn, smokehouse, cornerib, and chicken house. The subject property, a fine example of a late nineteenth century upper Montgomery County farm complex, is owned by the Montgomery County Department of Parks.

The following was excerpted from the Maryland Historical Trust, Inventory Form.

[The Ned Watkins House is a] stylish late Victorian frame farmhouse constructed in 1892 for Ned Watkins, a farmer and member of the Watkins family, prominent in the history of the Cedar Grove area. The 11.1 acre environmental setting encompasses the entire 4-acre life estate currently held on the farm which includes the Victorian frame house, bank barn, hen and smoke houses, the farm pond and the significant plantings which define the farmyard. To buffer the farmstead on the south and west, the setting extends beyond the area delineated as the life estate to include additional acreage across the front of the site, and to the west of the house and barn the setting extends to the adjacent stream bed.