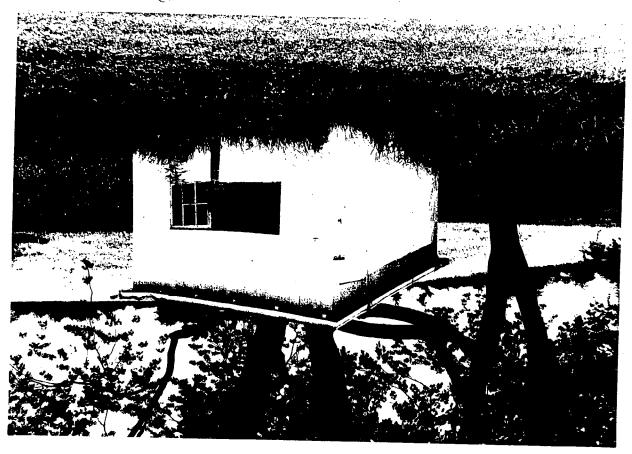

#### PROPOSAL:

The applicant proposes to remove a chicken coop from the subject property. In addition, the applicant proposes retroactively to remove a damaged tree, whose limb fell and badly damaged the chicken coop.

### STAFF DISCUSSION

Staff recognizes both the architectural style of the existing resources and environmental setting of the subject property as being significant features for interpreting the history of the site. However, damage to the chicken coop, caused when a large tree branch fell on top of the coop, is substantial and leaves the chicken coop in a structurally unsound condition. While recognized as contributing to the environmental setting of the subject property, the date of construction of the chicken coop is unknown. Staff have visited the site and concur with the applicant that the structure has been damaged beyond practical repair.

In general, staff is supportive of the applicant's proposal to remove the chicken coop from the subject property. Staff also is supportive of the retroactive application to remove the badly damaged tree, from which the limb which damaged the chicken coop came.