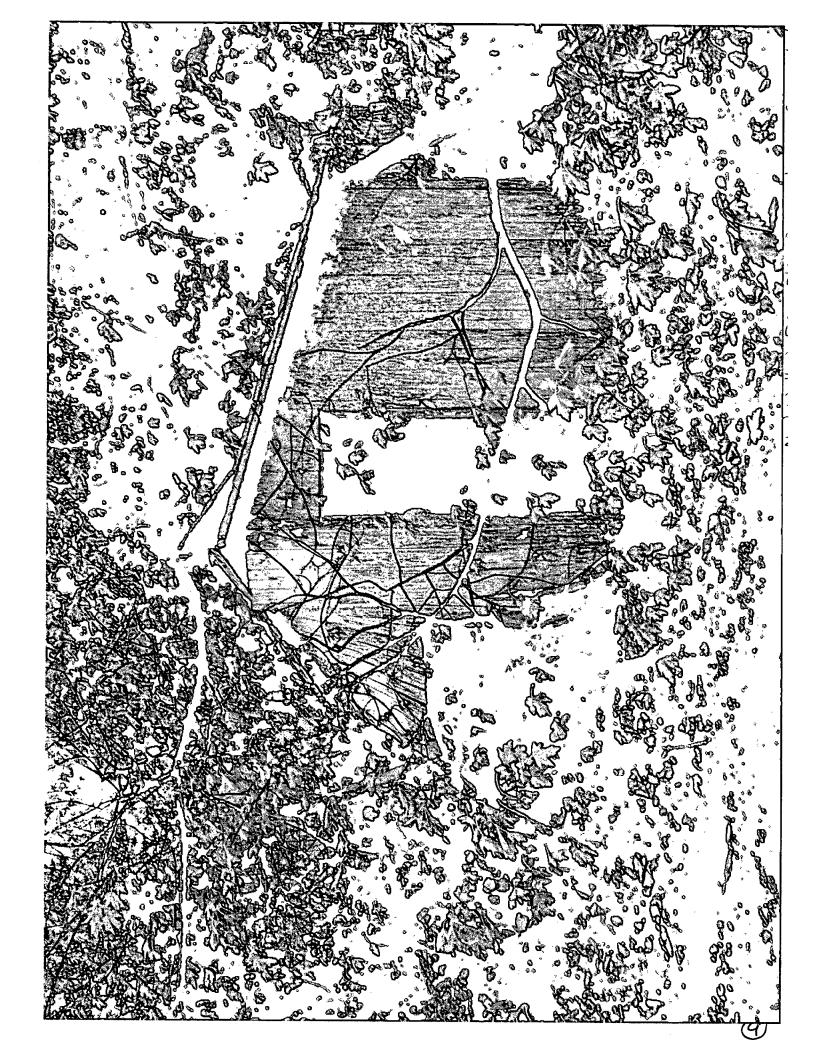

#### PROPOSAL:

The applicant proposes to remove a chicken coop from the subject property. In addition, the applicant proposes retroactively to remove a damaged tree, whose limb fell and badly damaged the chicken coop.

### STAFF DISCUSSION

Staff recognizes both the architectural style of the existing resources and environmental setting of the subject property as being significant features for interpreting the history of the site. However, damage to the chicken coop, caused when a large tree branch fell on top of the coop, is substantial and leaves the chicken coop in a structurally unsound condition. While recognized as contributing to the environmental setting of the subject property, the date of construction of the chicken coop is unknown. Staff have visited the site and concur with the applicant that the structure has been damaged beyond practical repair.

In general, staff is supportive of the applicant's proposal to remove the chicken coop from the subject property. Staff also is supportive of the retroactive application to remove the badly damaged tree, from which the limb which damaged the chicken coop came.