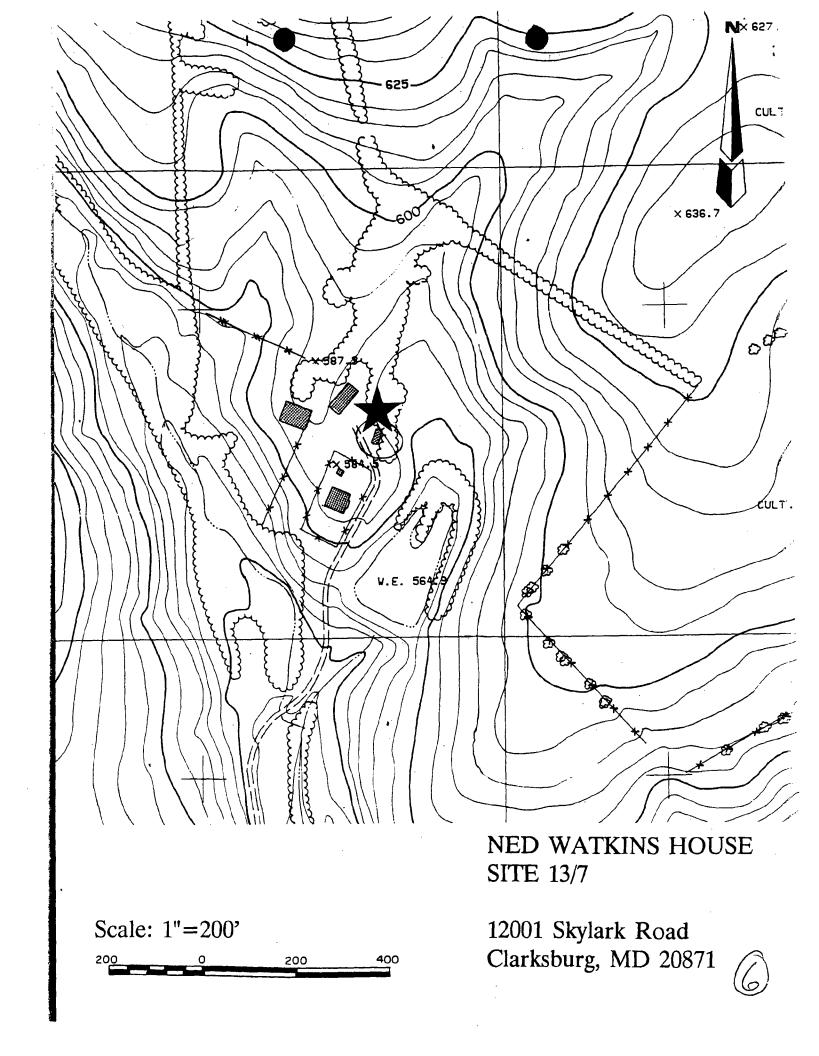

### ARCHITECTURAL DESCRIPTION

SIGNIFICANCE: Individually Designated Master Plan Site #13/07

STYLE:

Late Victorian Vernacular Cross-Gable

DATE:

1892

The Ned Watkins House (Master Plan Site #13/07), is situated on a 11.1-acre parcel, and includes four extant outbuildings: a bank barn, smokehouse, cornerib, and chicken house. The subject property, a fine example of a late nineteenth century upper Montgomery County farm complex, is owned by the Montgomery County Department of Parks.

#### HISTORIC CONTEXT

The following was excerpted from Places from the Past: The Tradition of Gardez Bien in Montgomery County, Maryland.

13/7

Ned Watkins Farm (1892)

12001 Skylark Road

The Ned Watkins Farm has a fine collection of buildings representing an upper Montgomery County farm

in the late 1800s. Unusual among houses of its era, the three-bay residence, built in 1892, has a projecting central pavilion, steeply pitched roof, and central chimneys. Oversize diamond windows with shaped frames highlight front and side gables. A two-story bay window projects from the south gable end. Farm buildings include a bank barn, smokehouse, corncrib, and chicken house. Ned Watkins, Cedar Grove farmer, built the house which remained in the family until 1940 when it was purchased by Ovid and Hallie Wells. Ovid Wells was a White House Secret Service agent.