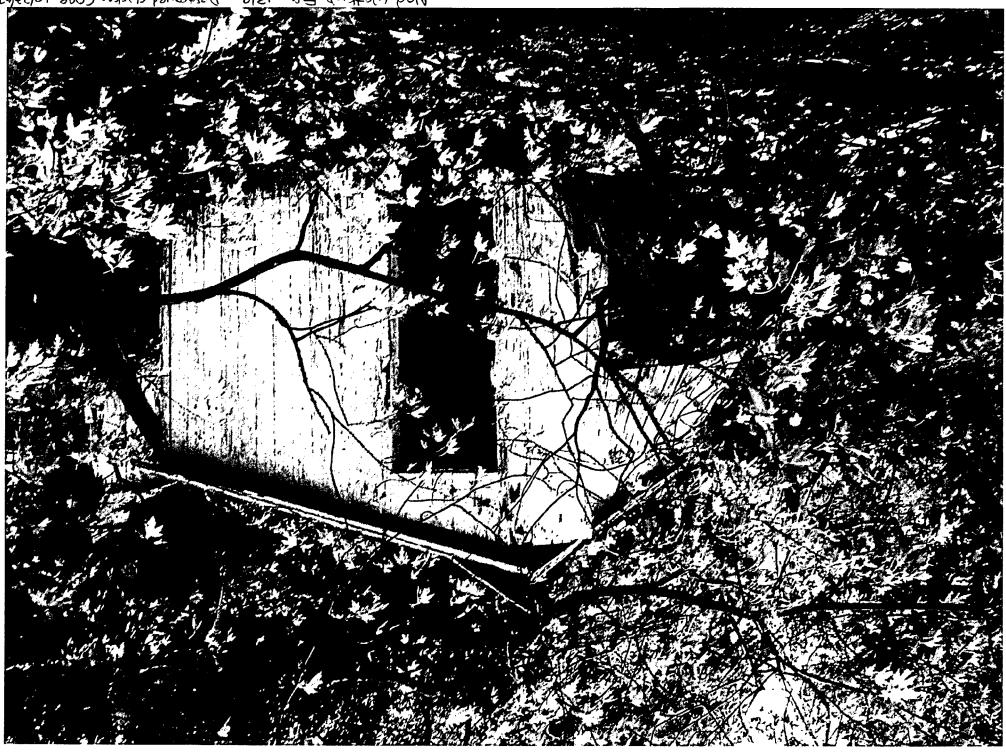

### ARCHITECTURAL DESCRIPTION

SIGNIFICANCE: Individually Designated Master Plan Site #13/07

STYLE:

Late Victorian Vernacular Cross-Gable

DATE:

1892

The Ned Watkins House (Master Plan Site #13/07), is situated on a 11.1-acre parcel, and includes four extant outbuildings: a bank barn, smokehouse, cornerib, and chicken house. The subject property, a fine example of a late nineteenth century upper Montgomery County farm complex, is owned by the Montgomery County Department of Parks.

in the late 1800s. Unusual among houses of its era, the three-bay residence, built in 1892, has a projecting central pavilion, steeply pitched roof, and central chimneys. Oversize diamond windows with shaped frames highlight front and side gables. A two-story bay window projects from the south gable end. Farm buildings include a bank barn, smokehouse, corncrib, and chicken house. Ned Watkins, Cedar Grove farmer, built the house which remained in the family until 1940 when it was purchased by Ovid and Hallie Wells. Ovid Wells was a White House Secret Service agent.

#### PROPOSAL:

The applicant proposes to remove a chicken coop from the subject property. In addition, the applicant proposes retroactively to remove a damaged tree, whose limb fell and badly damaged the chicken coop.