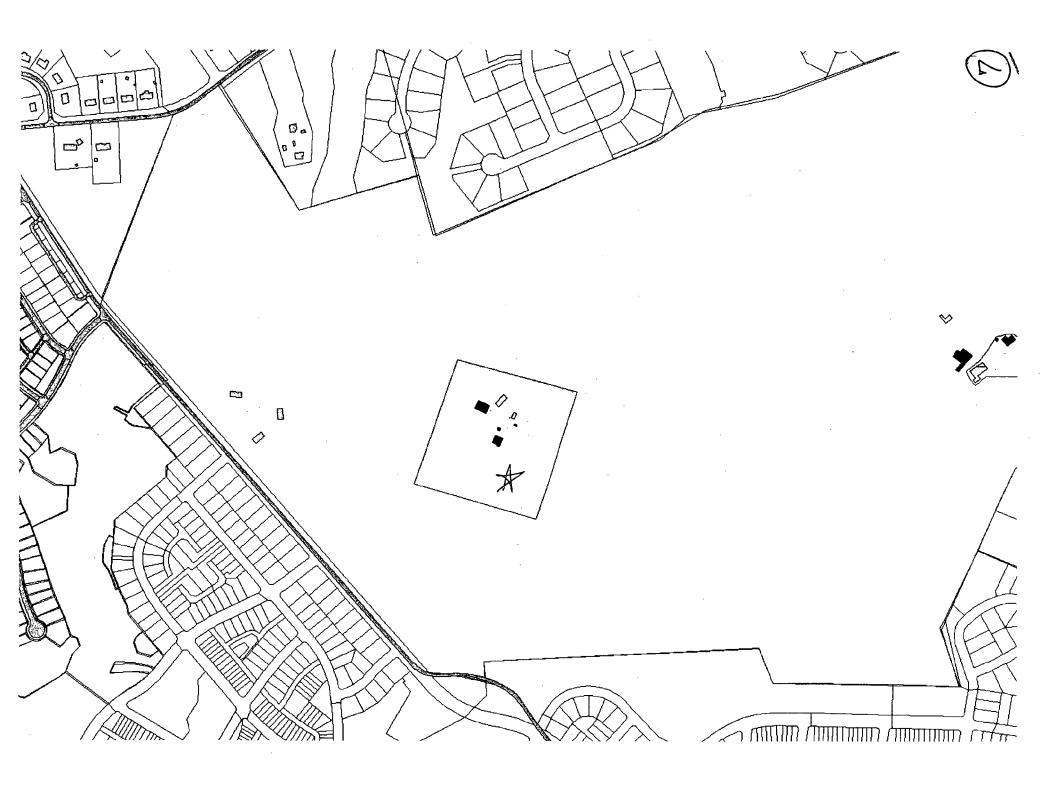

#### PROPOSAL:

The applicant proposes to remove a chicken coop from the subject property. In addition, the applicant proposes retroactively to remove a damaged tree, whose limb fell and badly damaged the chicken coop.

### STAFF DISCUSSION

Staff recognizes both the architectural style of the existing resources and environmental setting of the subject property as being significant features for interpreting the history of the site. However, damage to the chicken coop, caused when a large tree branch fell on top of the coop, is substantial and leaves the chicken coop in a structurally unsound condition. While recognized as contributing to the environmental setting of the subject property, the date of construction of the chicken coop is unknown. Staff have visited the site and concur with the applicant that the structure has been damaged beyond practical repair.

In general, staff is supportive of the applicant's proposal to remove the chicken coop from the subject property. Staff also is supportive of the retroactive application to remove the badly damaged tree, from which the limb which damaged the chicken coop came.