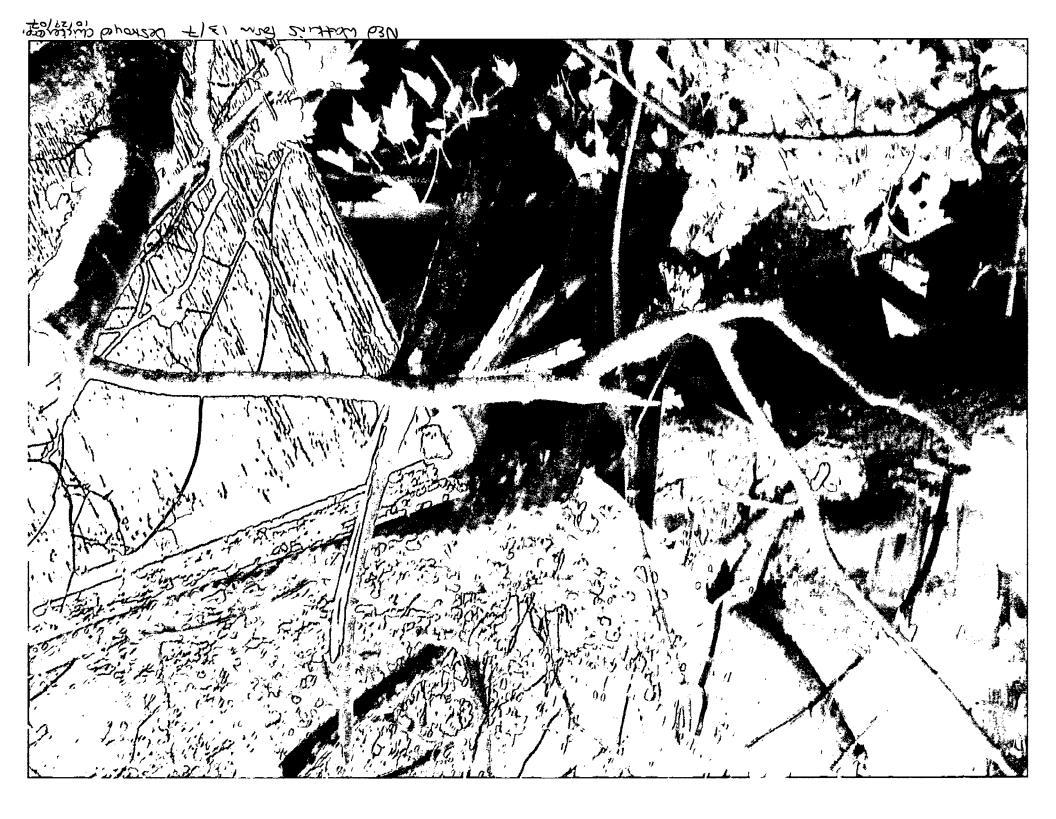

#### PROPOSAL:

The applicant proposes to remove a chicken coop from the subject property. In addition, the applicant proposes retroactively to remove a damaged tree, whose limb fell and badly damaged the chicken coop.

### STAFF DISCUSSION

Staff recognizes both the architectural style of the existing resources and environmental setting of the subject property as being significant features for interpreting the history of the site. However, damage to the chicken coop, caused when a large tree branch fell on top of the coop, is substantial and leaves the chicken coop in a structurally unsound condition. While recognized as contributing to the environmental setting of the subject property, the date of construction of the chicken coop is unknown. Staff have visited the site and concur with the applicant that the structure has been damaged beyond practical repair.

In general, staff is supportive of the applicant's proposal to remove the chicken coop from the subject property. Staff also is supportive of the retroactive application to remove the badly damaged tree, from which the limb which damaged the chicken coop came.