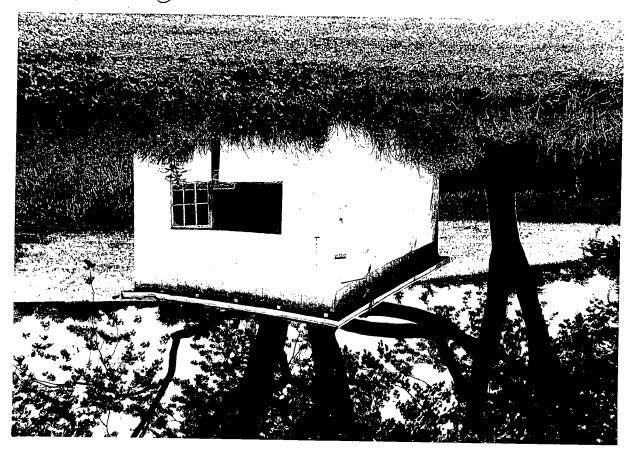

### ARCHITECTURAL DESCRIPTION

SIGNIFICANCE: Individually Designated Master Plan Site #13/07

STYLE:

Late Victorian Vernacular Cross-Gable

DATE:

1892

The Ned Watkins House (Master Plan Site #13/07), is situated on a 11.1-acre parcel, and includes four extant outbuildings: a bank barn, smokehouse, cornerib, and chicken house. The subject property, a fine example of a late nineteenth century upper Montgomery County farm complex, is owned by the Montgomery County Department of Parks.

in the late 1800s. Unusual among houses of its era, the three-bay residence, built in 1892, has a projecting central pavilion, steeply pitched roof, and central chimneys. Oversize diamond windows with shaped frames highlight front and side gables. A two-story bay window projects from the south gable end. Farm buildings include a bank barn, smokehouse, corncrib, and chicken house. Ned Watkins, Cedar Grove farmer, built the house which remained in the family until 1940 when it was purchased by Ovid and Hallie Wells. Ovid Wells was a White House Secret Service agent.

#### PROPOSAL:

The applicant proposes to remove a chicken coop from the subject property. In addition, the applicant proposes retroactively to remove a damaged tree, whose limb fell and badly damaged the chicken coop.