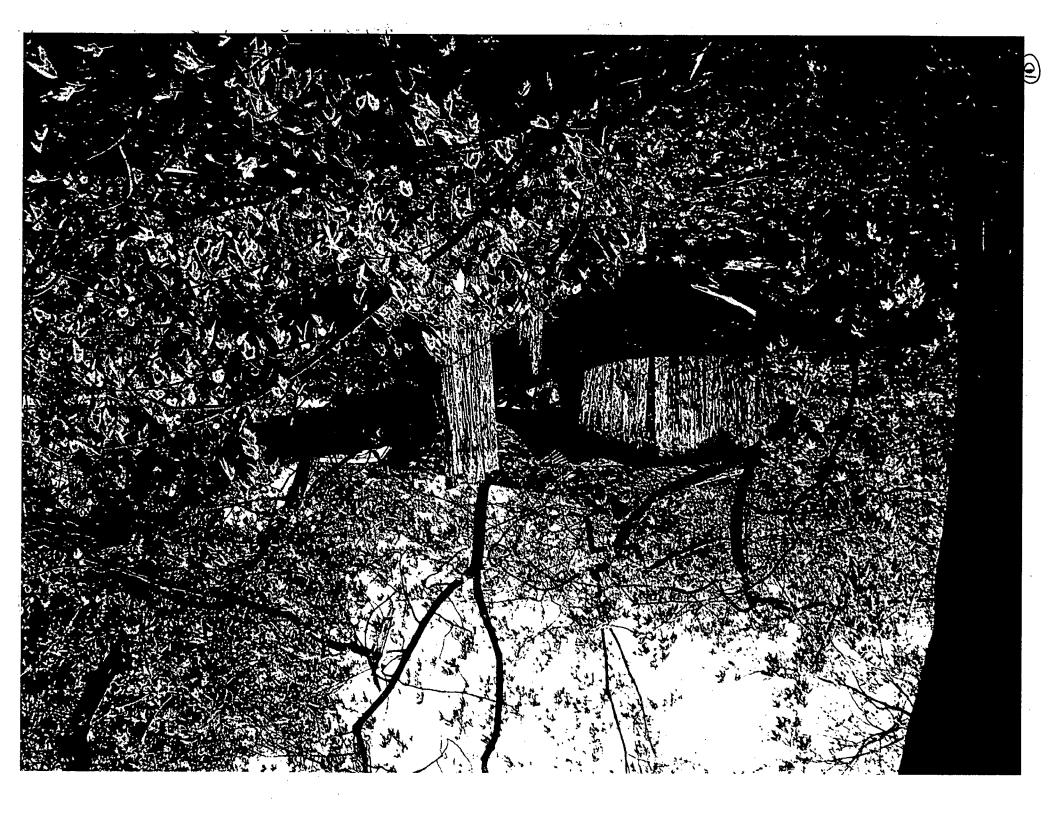

#### PROPOSAL:

The applicant proposes to remove a chicken coop from the subject property. In addition, the applicant proposes retroactively to remove a damaged tree, whose limb fell and badly damaged the chicken coop.

### STAFF DISCUSSION

Staff recognizes both the architectural style of the existing resources and environmental setting of the subject property as being significant features for interpreting the history of the site. However, damage to the chicken coop, caused when a large tree branch fell on top of the coop, is substantial and leaves the chicken coop in a structurally unsound condition. While recognized as contributing to the environmental setting of the subject property, the date of construction of the chicken coop is unknown. Staff have visited the site and concur with the applicant that the structure has been damaged beyond practical repair.

In general, staff is supportive of the applicant's proposal to remove the chicken coop from the subject property. Staff also is supportive of the retroactive application to remove the badly damaged tree, from which the limb which damaged the chicken coop came.