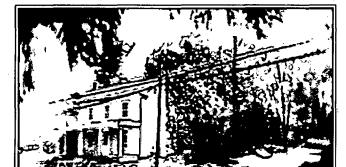

# **PROPOSAL:**

The applicant is proposing to construct a new wooden shed -22' wide by 16' deep and 20'3" in height. The new shed will be located at the rear of the property and partially shielded by vegetation. Although it will be visible from Spire Street, the nearest properties are noncontributing resources.