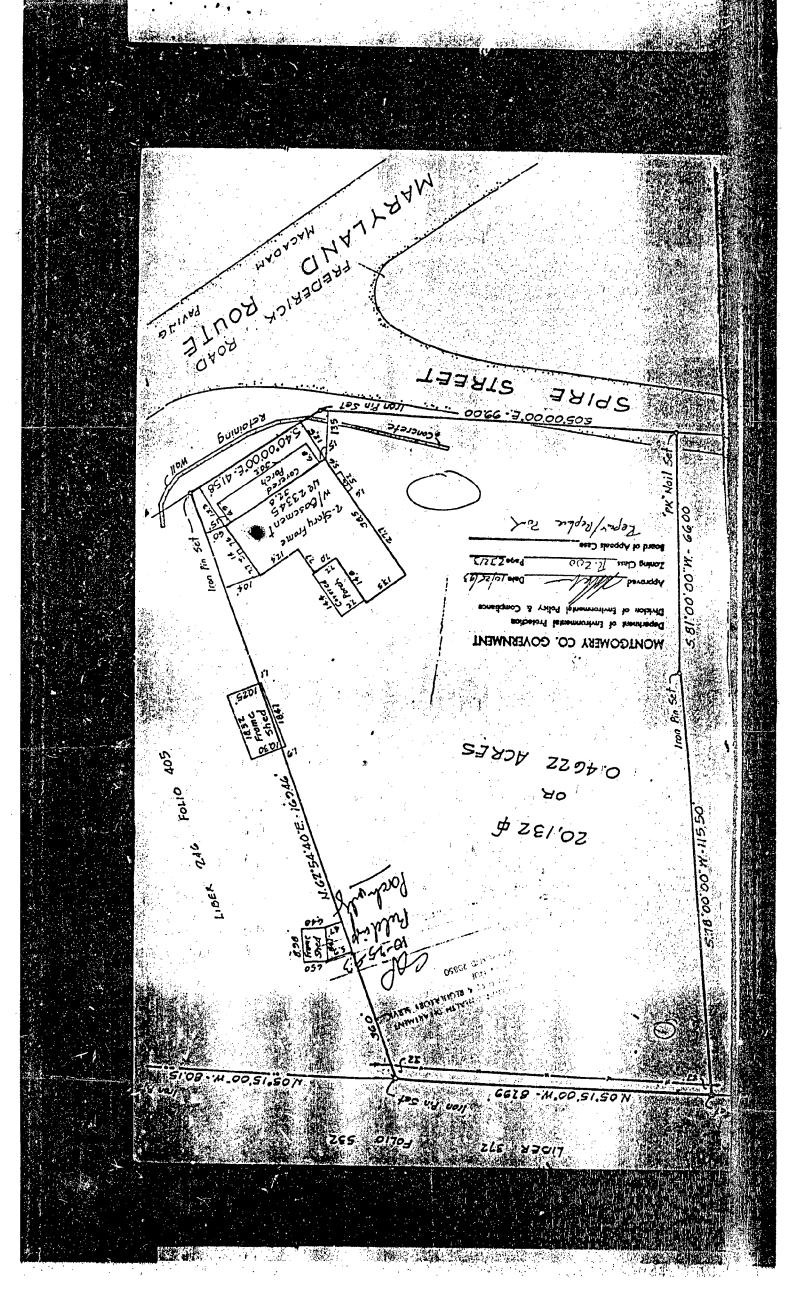

# **PROPOSAL:**

The applicant is proposing to construct a new wooden shed -22' wide by 16' deep and 20'3" in height. The new shed will be located at the rear of the property and partially shielded by vegetation. Although it will be visible from Spire Street, the nearest properties are noncontributing resources.