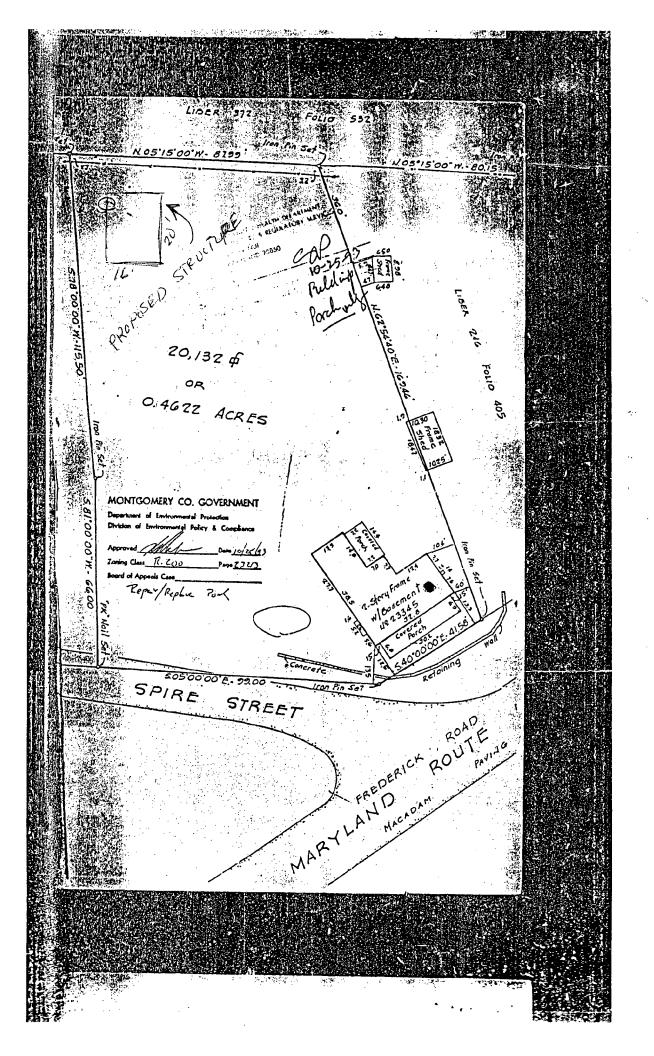

# **PROPOSAL:**

The applicant is proposing to construct a new wooden shed -22' wide by 16' deep and 20'3" in height. The new shed will be located at the rear of the property and partially shielded by vegetation. Although it will be visible from Spire Street, the nearest properties are noncontributing resources.