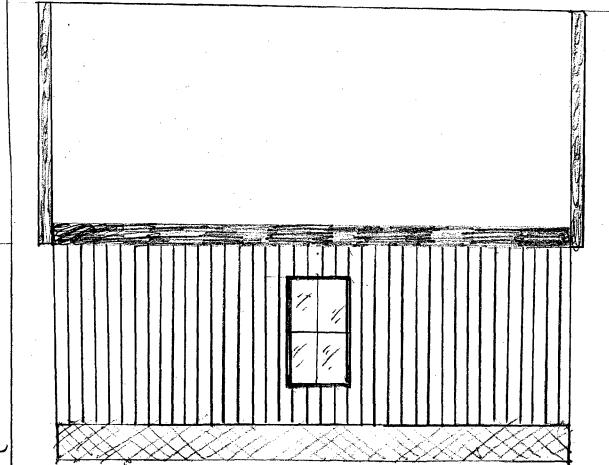

# **PROPOSAL:**

The applicant is proposing to construct a new wooden shed -22' wide by 16' deep and 20'3" in height. The new shed will be located at the rear of the property and partially shielded by vegetation. Although it will be visible from Spire Street, the nearest properties are noncontributing resources.