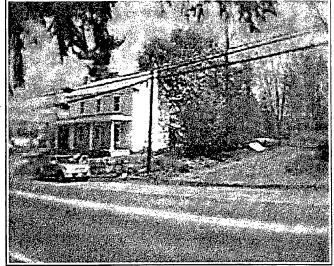

# **PROPOSAL:**

The applicant is proposing to construct a new wooden shed -22' wide by 16' deep and 20'3" in height. The new shed will be located at the rear of the property and partially shielded by vegetation. Although it will be visible from Spire Street, the nearest properties are noncontributing resources.