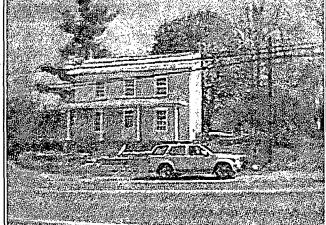

13/10-04A 23345 Frederick Road Clarksburg Historic District Site visit
4/28/04
Took photos
4/28/04

# **PROJECT DESCRIPTION**

SIGNIFICANCE:

Contributing Resource within the Clarksburg Historic District

STYLE:

Italianate

DATE:

c.1856-1865

# **PROPOSAL:**

The applicant is proposing to construct a new wooden shed -22' wide by 16' deep and 20'3" in height. The new shed will be located at the rear of the property and partially shielded by vegetation. Although it will be visible from Spire Street, the nearest properties are noncontributing resources.