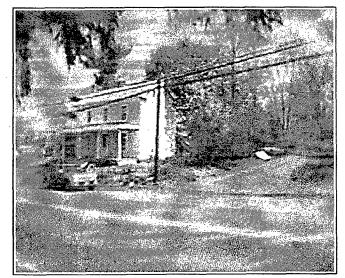

# **PROPOSAL:**

The applicant is proposing to construct a new wooden shed -22' wide by 16' deep and 20'3" in height. The new shed will be located at the rear of the property and partially shielded by vegetation. Although it will be visible from Spire Street, the nearest properties are noncontributing resources.