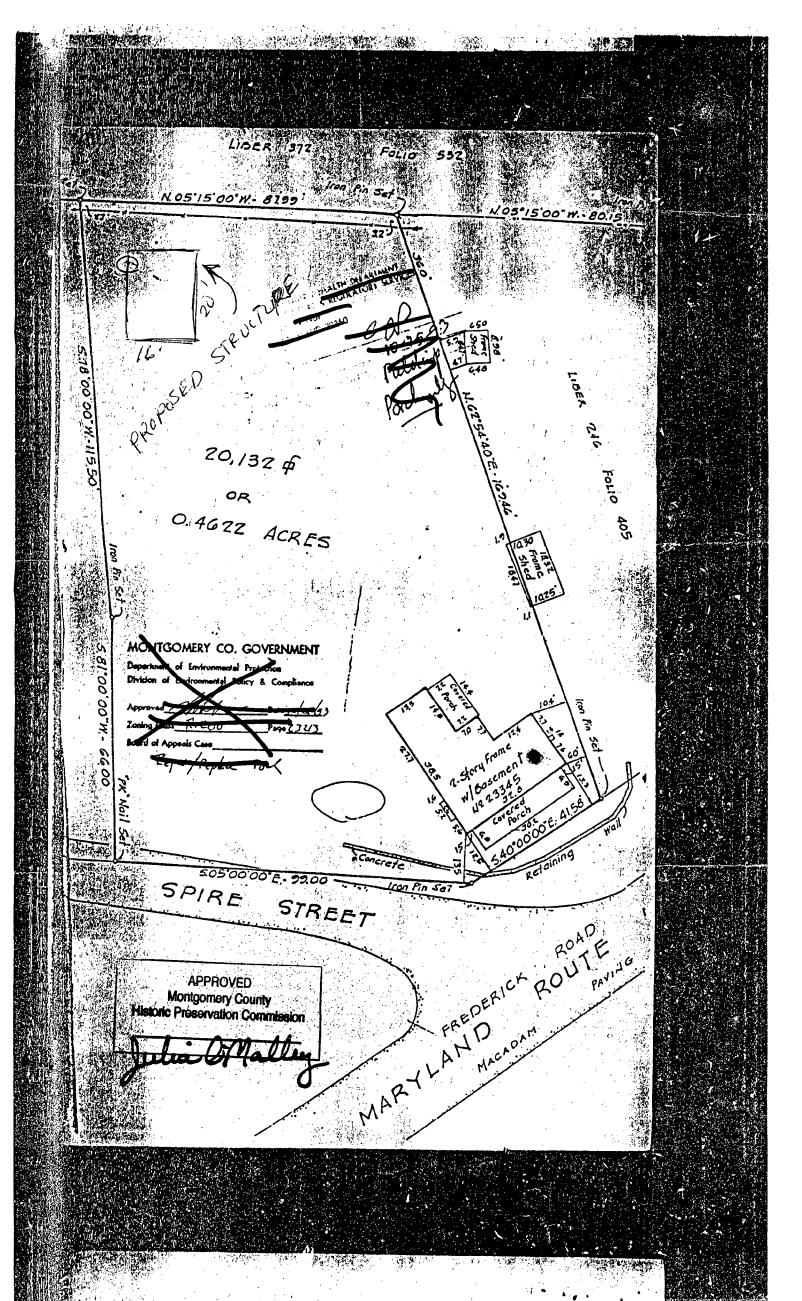

# **PROPOSAL:**

The applicant is proposing to construct a new wooden shed -22' wide by 16' deep and 20'3" in height. The new shed will be located at the rear of the property and partially shielded by vegetation. Although it will be visible from Spire Street, the nearest properties are noncontributing resources.