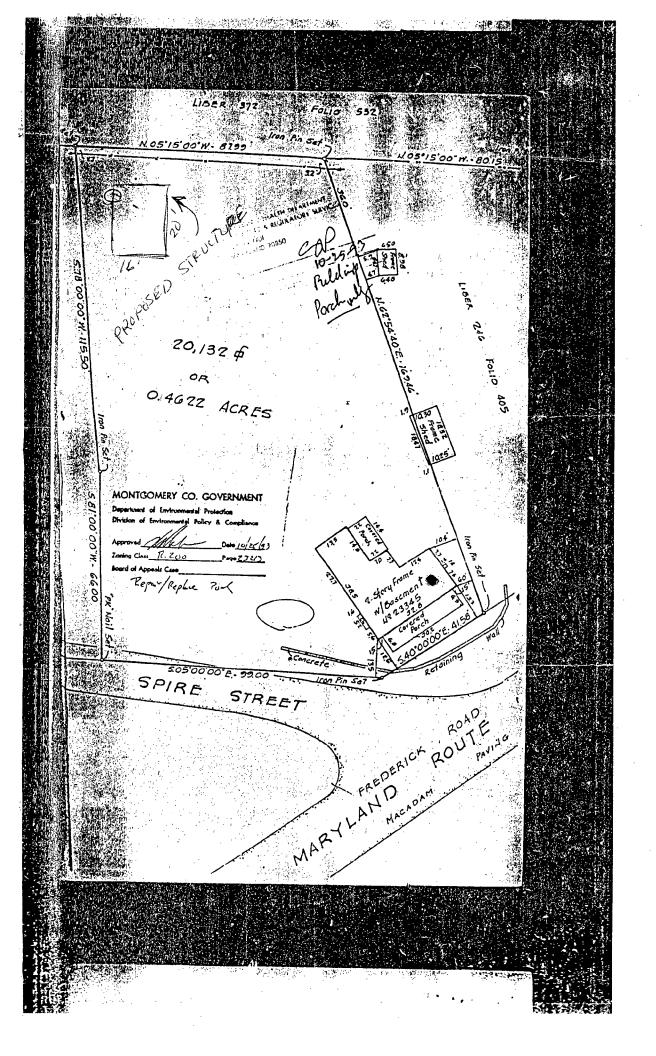

# **PROPOSAL:**

The applicant is proposing to construct a new wooden shed -22' wide by 16' deep and 20'3" in height. The new shed will be located at the rear of the property and partially shielded by vegetation. Although it will be visible from Spire Street, the nearest properties are noncontributing resources.