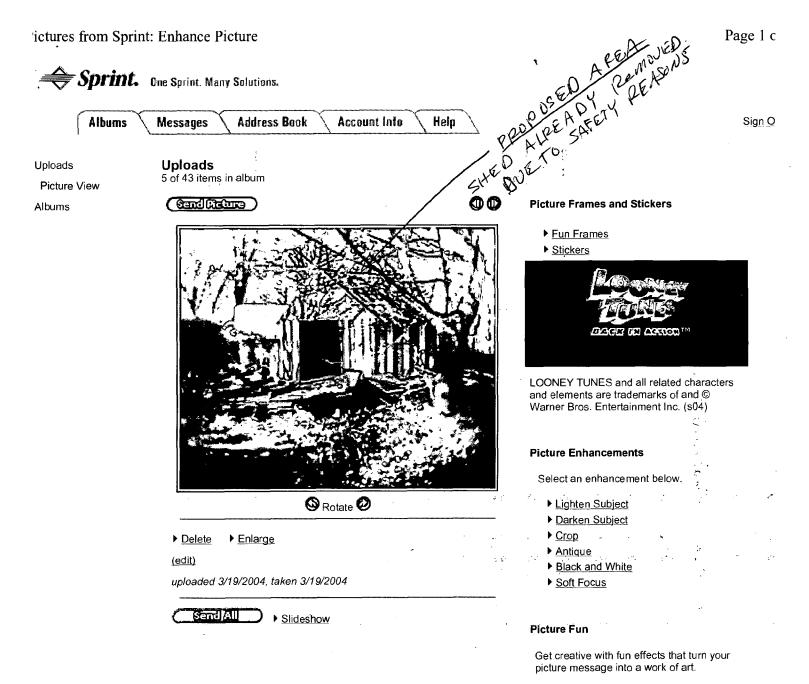

# **PROPOSAL:**

The applicant is proposing to construct a new wooden shed -22' wide by 16' deep and 20'3" in height. The new shed will be located at the rear of the property and partially shielded by vegetation. Although it will be visible from Spire Street, the nearest properties are noncontributing resources.