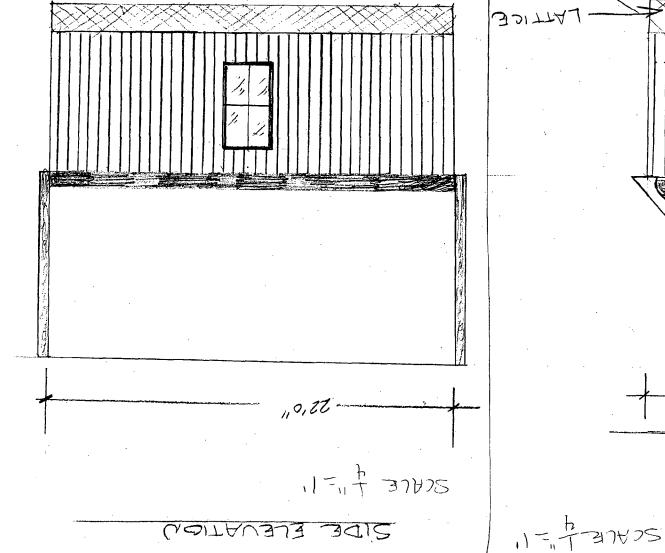

# **PROPOSAL:**

The applicant is proposing to construct a new wooden shed -22' wide by 16' deep and 20'3" in height. The new shed will be located at the rear of the property and partially shielded by vegetation. Although it will be visible from Spire Street, the nearest properties are noncontributing resources.