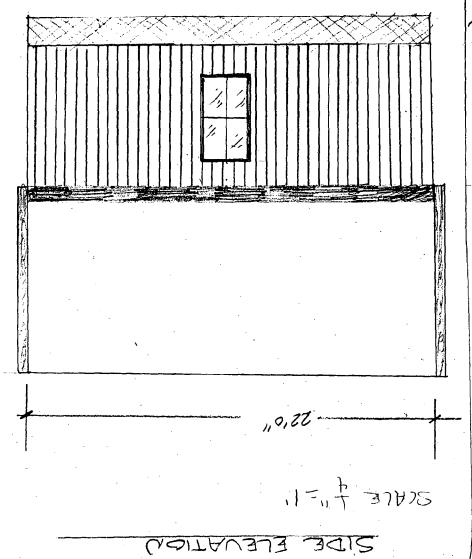

# **PROPOSAL:**

The applicant is proposing to construct a new wooden shed -22' wide by 16' deep and 20'3" in height. The new shed will be located at the rear of the property and partially shielded by vegetation. Although it will be visible from Spire Street, the nearest properties are noncontributing resources.