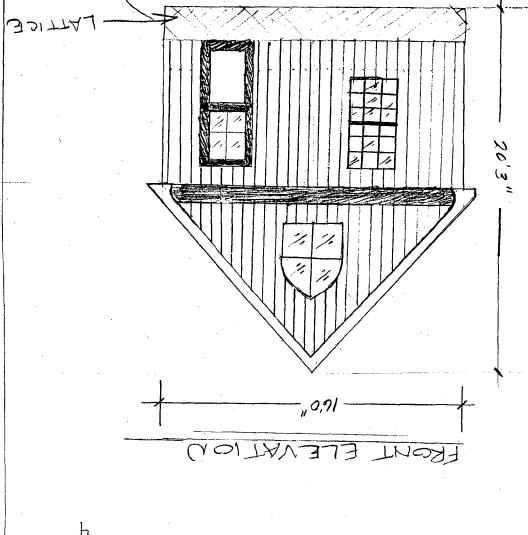

# **PROPOSAL:**

The applicant is proposing to construct a new wooden shed -22' wide by 16' deep and 20'3" in height. The new shed will be located at the rear of the property and partially shielded by vegetation. Although it will be visible from Spire Street, the nearest properties are noncontributing resources.