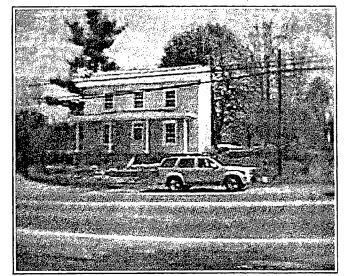

# **PROJECT DESCRIPTION**

SIGNIFICANCE:

Contributing Resource within the Clarksburg Historic District

STYLE:

Italianate

DATE:

c.1856-1865

# **PROPOSAL:**

The applicant is proposing to construct a new wooden shed -22' wide by 16' deep and 20'3" in height. The new shed will be located at the rear of the property and partially shielded by vegetation. Although it will be visible from Spire Street, the nearest properties are noncontributing resources.