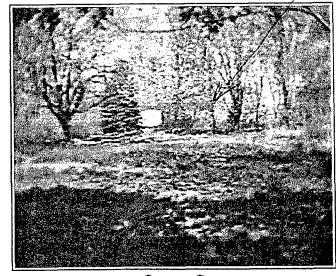

# **PROPOSAL:**

The applicant is proposing to construct a new wooden shed -22' wide by 16' deep and 20'3" in height. The new shed will be located at the rear of the property and partially shielded by vegetation. Although it will be visible from Spire Street, the nearest properties are noncontributing resources.