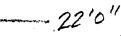

# **PROPOSAL:**

The applicant is proposing to construct a new wooden shed -22' wide by 16' deep and 20'3" in height. The new shed will be located at the rear of the property and partially shielded by vegetation. Although it will be visible from Spire Street, the nearest properties are noncontributing resources.