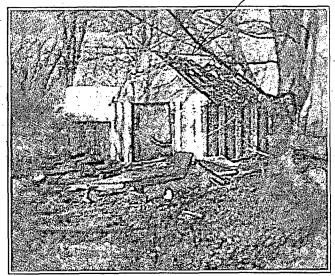

# **PROPOSAL:**

The applicant is proposing to construct a new wooden shed -22' wide by 16' deep and 20'3" in height. The new shed will be located at the rear of the property and partially shielded by vegetation. Although it will be visible from Spire Street, the nearest properties are noncontributing resources.