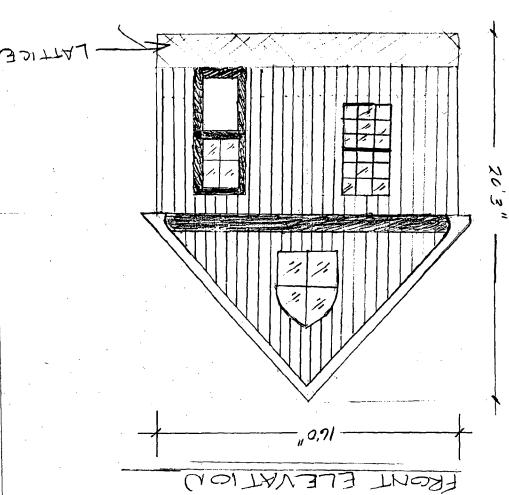

# **PROPOSAL:**

The applicant is proposing to construct a new wooden shed -22' wide by 16' deep and 20'3" in height. The new shed will be located at the rear of the property and partially shielded by vegetation. Although it will be visible from Spire Street, the nearest properties are noncontributing resources.