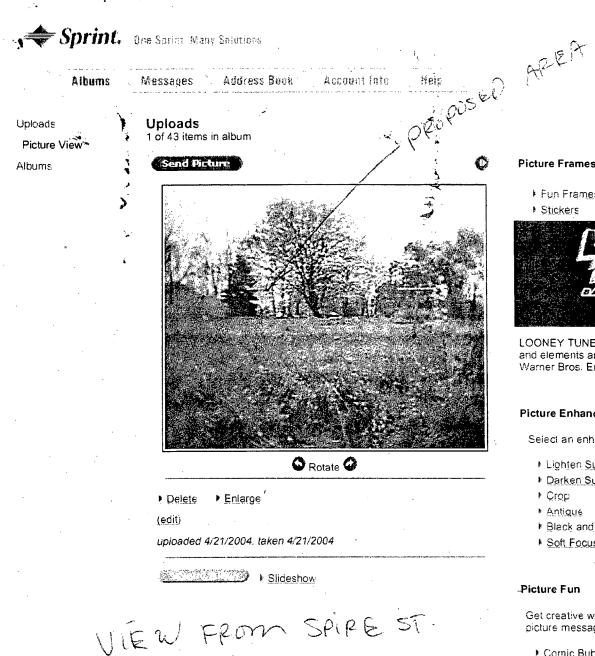

# **PROPOSAL:**

The applicant is proposing to construct a new wooden shed -22' wide by 16' deep and 20'3" in height. The new shed will be located at the rear of the property and partially shielded by vegetation. Although it will be visible from Spire Street, the nearest properties are noncontributing resources.