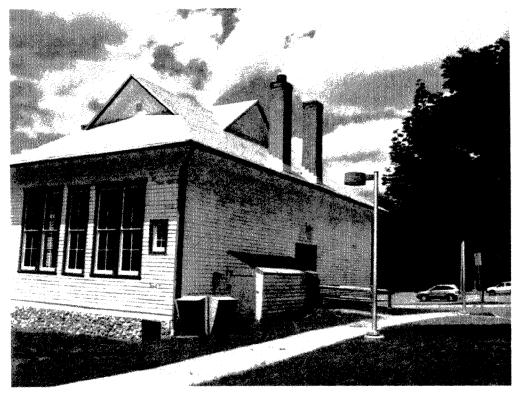

### Existing Property Condition Photographs (duplicate as needed)

Rear of Historic Clarksburg School Showing Attached Shed

Close Up Picture Of Attached Shed

Applicant: Montgomery County Public Schools

#### **PROPOSAL**

The applicants propose to remove the shed that is attached to the rear of the building.

#### 1. WRITTEN DESCRIPTION OF PROJECT

=

| a. | Description of existing structure(s) and environmental setting, including their historical features and significance:                                                |
|----|----------------------------------------------------------------------------------------------------------------------------------------------------------------------|
|    | The historic Clarksburg School is a frame, two-room school house that sits next to its modern                                                                        |
|    | successor on the same site. Built in 1909, it provided education to Montgomery County                                                                                |
|    | students of the area until 1972. The lean-to frame shed at the rear of the historic structure                                                                        |
|    | was added at a later date to enclose an oil tank used to heat the facility. The shed is no                                                                           |
|    | longer needed as the structure now enjoys gas heat. Further, the latter added structure does not enhance the architectural features of the original school building. |
|    |                                                                                                                                                                      |
|    |                                                                                                                                                                      |
|    |                                                                                                                                                                      |
| b. | General description of project and its effect on the historic resource(s), the environmental setting, and, where applicable, the historic district                   |
|    | The proposed project is to remove the shed at the rear of the building and repaint the entire                                                                        |
|    | exterior of the historic school. The shed removal will enhance the original school structure.                                                                        |
|    |                                                                                                                                                                      |
|    |                                                                                                                                                                      |
|    |                                                                                                                                                                      |