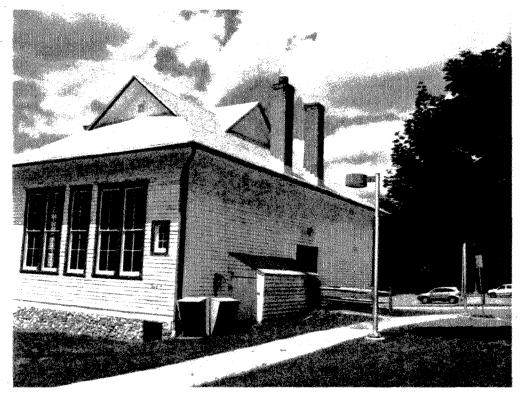

### Existing Property Condition Photographs (duplicate as needed)

Rear of Historic Clarksburg School Showing Attached Shed

Close Up Picture Of Attached Shed

Applicant: Montgomery County Public Schools

#### 1. WRITTEN DESCRIPTION OF PROJECT

=

| a. | Description of existing structure(s) and environmental setting, including their historical features and significance:                                                |
|----|----------------------------------------------------------------------------------------------------------------------------------------------------------------------|
|    | The historic Clarksburg School is a frame, two-room school house that sits next to its modern                                                                        |
|    | successor on the same site. Built in 1909, it provided education to Montgomery County                                                                                |
|    | students of the area until 1972. The lean-to frame shed at the rear of the historic structure                                                                        |
|    | was added at a later date to enclose an oil tank used to heat the facility. The shed is no                                                                           |
|    | longer needed as the structure now enjoys gas heat. Further, the latter added structure does not enhance the architectural features of the original school building. |
|    |                                                                                                                                                                      |
|    |                                                                                                                                                                      |
|    |                                                                                                                                                                      |
| b. | General description of project and its effect on the historic resource(s), the environmental setting, and, where applicable, the historic district                   |
|    | The proposed project is to remove the shed at the rear of the building and repaint the entire                                                                        |
|    | exterior of the historic school. The shed removal will enhance the original school structure.                                                                        |
|    |                                                                                                                                                                      |
|    |                                                                                                                                                                      |
|    |                                                                                                                                                                      |