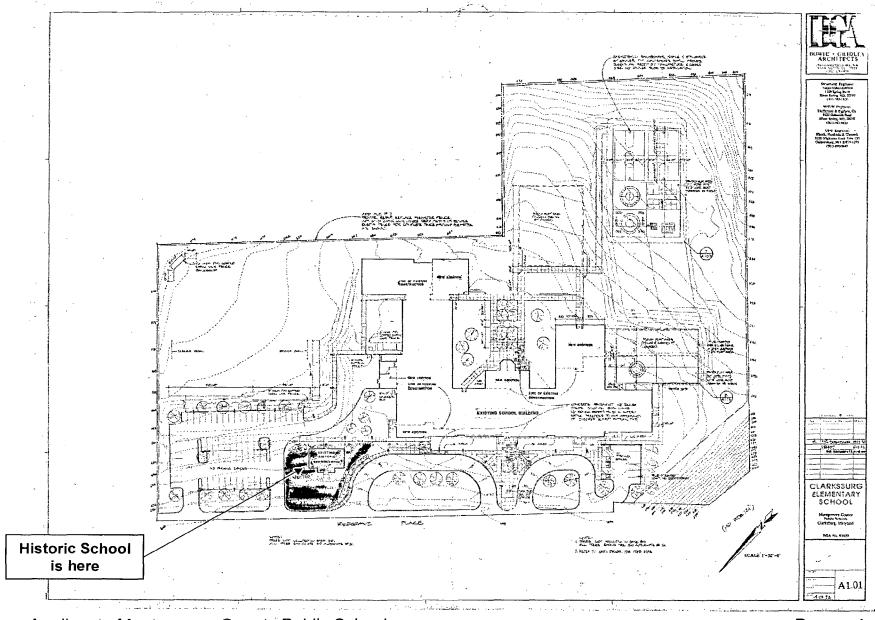

#### 2. SITE PLAN

Site and environmental setting, drawn to scale. You may use your plat. Your site plan must include:

- a. the scale, north arrow, and date;
- b. dimensions of all existing and proposed structures; and
- c. site features such as walkways, driveways, fences, ponds, streams, trash dumpsters, mechanical equipment, and landscaping.