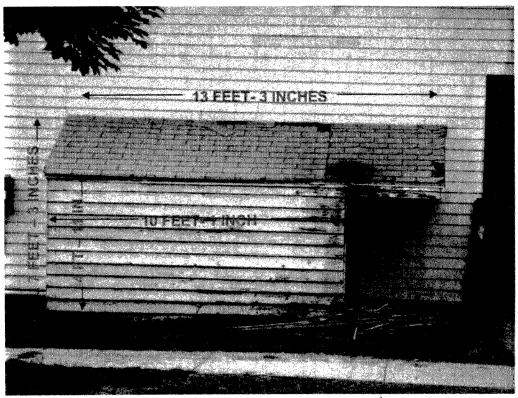

### Existing Property Condition Photographs (duplicate as needed)

Rear of Historic Clarksburg School Showing Attached Shed

Close Up Picture Of Attached Shed

Applicant: Montgomery County Public Schools

#### **PROPOSAL**

The applicants propose to remove the shed that is attached to the rear of the building.

#### 1. WRITTEN DESCRIPTION OF PROJECT

=

| a. | Description of existing structure(s) and environmental setting, including their historical features and significance:                                                |
|----|----------------------------------------------------------------------------------------------------------------------------------------------------------------------|
|    | The historic Clarksburg School is a frame, two-room school house that sits next to its modern                                                                        |
|    | successor on the same site. Built in 1909, it provided education to Montgomery County                                                                                |
|    | students of the area until 1972. The lean-to frame shed at the rear of the historic structure                                                                        |
|    | was added at a later date to enclose an oil tank used to heat the facility. The shed is no                                                                           |
|    | longer needed as the structure now enjoys gas heat. Further, the latter added structure does not enhance the architectural features of the original school building. |
|    |                                                                                                                                                                      |
|    |                                                                                                                                                                      |
|    |                                                                                                                                                                      |
| b. | General description of project and its effect on the historic resource(s), the environmental setting, and, where applicable, the historic district                   |
|    | The proposed project is to remove the shed at the rear of the building and repaint the entire                                                                        |
|    | exterior of the historic school. The shed removal will enhance the original school structure.                                                                        |
|    |                                                                                                                                                                      |
|    |                                                                                                                                                                      |
|    |                                                                                                                                                                      |