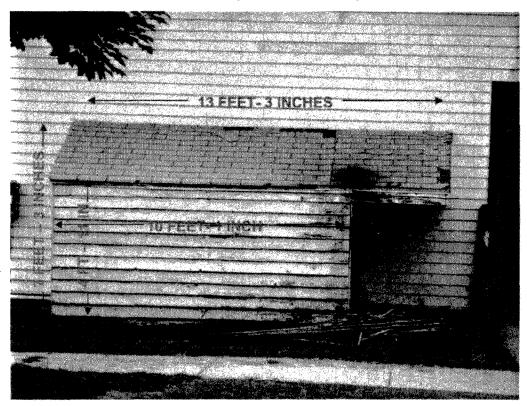

### Existing Property Condition Photographs (duplicate as needed)

Rear of Historic Clarksburg School Showing Attached Shed

Close Up Picture Of Attached Shed

Applicant: Montgomery County Public Schools

#### 1. WRITTEN DESCRIPTION OF PROJECT

=

| a. | Description of existing structure(s) and environmental setting, including their historical features and significance:                                                |
|----|----------------------------------------------------------------------------------------------------------------------------------------------------------------------|
|    | The historic Clarksburg School is a frame, two-room school house that sits next to its modern                                                                        |
|    | successor on the same site. Built in 1909, it provided education to Montgomery County                                                                                |
|    | students of the area until 1972. The lean-to frame shed at the rear of the historic structure                                                                        |
|    | was added at a later date to enclose an oil tank used to heat the facility. The shed is no                                                                           |
|    | longer needed as the structure now enjoys gas heat. Further, the latter added structure does not enhance the architectural features of the original school building. |
|    |                                                                                                                                                                      |
|    |                                                                                                                                                                      |
|    |                                                                                                                                                                      |
| b. | General description of project and its effect on the historic resource(s), the environmental setting, and, where applicable, the historic district                   |
|    | The proposed project is to remove the shed at the rear of the building and repaint the entire                                                                        |
|    | exterior of the historic school. The shed removal will enhance the original school structure.                                                                        |
|    |                                                                                                                                                                      |
|    |                                                                                                                                                                      |
|    |                                                                                                                                                                      |