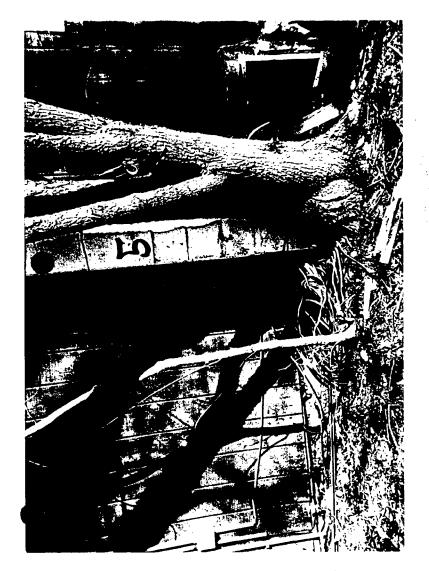

## **Expedited**Historic Preservation Commission Staff Report

| Address: 14525 Montevideo Road                                                                                                             | Meeting Date: 04/23/97                                                                                                    |  |
|--------------------------------------------------------------------------------------------------------------------------------------------|---------------------------------------------------------------------------------------------------------------------------|--|
| Resource: Master Plan Site #18/39 (Rocklands)                                                                                              | Public Notice: 04/09/97                                                                                                   |  |
| Case Number: 18/39-97A                                                                                                                     | <b>Report Date:</b> 04/16/97                                                                                              |  |
| Review: HAWP                                                                                                                               | Tax Credit: No                                                                                                            |  |
| Applicant: Dr. and Mrs W. Landon Banfield                                                                                                  | Staff: Perry Kephart                                                                                                      |  |
| DATE OF CONSTRUCTION: 1870                                                                                                                 | ,                                                                                                                         |  |
| X Individual Master Plan Within a Master Plan Primary Resource Contributing Resource Non-contributing/Out                                  | Historic District                                                                                                         |  |
| ARCHITECTURAL DESCRIPTION: Italian outbuildings from several styles and periods including frame two-story tenant house, wood post and beam | nate Seneca Sandstone residence with farm<br>ing a log smokehouse, stone blacksmith shop,<br>n bank barn and frame garage |  |
| <b>PROPOSAL:</b> Remove seven trees that grew up not also, remove large maple tree near garage that is defoundation of the garage.         |                                                                                                                           |  |
| RECOMMENDATION:                                                                                                                            |                                                                                                                           |  |
|                                                                                                                                            | h indigenous or ornamental trees at appropriate e buildings, placement subject to staff approval.                         |  |

## **Marriott**. Conference Centers

| March 31,1997                                     |
|---------------------------------------------------|
| The trees at Rocklands have been respected        |
| for year and som, are volunteer, are              |
| Invading note and foundations of existing         |
| buildings. One tree, a large diseased maple       |
| has been damaged by storme and probably lightning |
| ras de demages og sierrar and propadig righting   |
| over the years and appears to have hellow limbs   |
| and Land ones also. The base of their tree        |
| and Its mote have invaded the stone and           |
| concrete foundation of the "garage" causing       |
| the west wave to lear and become very             |
| Languar I reach seek to vostore this building     |
| and take care of the existing trees with          |
|                                                   |
| proper care I would also request removal          |
| of thees at the corners of the house              |
| which are planted only 3' from the                |
| foundation and on higher than The not             |
| and too close to the house, some with             |
|                                                   |
| bag worms. I would ke place these                 |
| trees with others appropriate to the farm.        |
|                                                   |
| APPROVED Cicia Banfred                            |
| Montgomery County  Storic Preservation Commission |