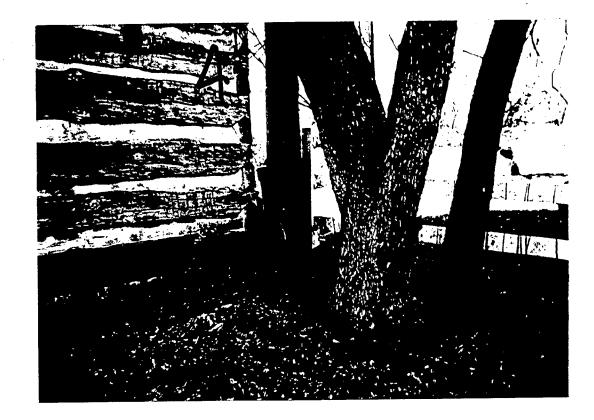

## **Expedited**Historic Preservation Commission Staff Report

| Address: 14525 Montevideo Road                                                                                                             | Meeting Date: 04/23/97                                                                                                    |  |
|--------------------------------------------------------------------------------------------------------------------------------------------|---------------------------------------------------------------------------------------------------------------------------|--|
| Resource: Master Plan Site #18/39 (Rocklands)                                                                                              | Public Notice: 04/09/97                                                                                                   |  |
| Case Number: 18/39-97A                                                                                                                     | <b>Report Date:</b> 04/16/97                                                                                              |  |
| Review: HAWP                                                                                                                               | Tax Credit: No                                                                                                            |  |
| Applicant: Dr. and Mrs W. Landon Banfield                                                                                                  | Staff: Perry Kephart                                                                                                      |  |
| DATE OF CONSTRUCTION: 1870                                                                                                                 | ,                                                                                                                         |  |
| X Individual Master Plan Within a Master Plan Primary Resource Contributing Resource Non-contributing/Out                                  | Historic District                                                                                                         |  |
| ARCHITECTURAL DESCRIPTION: Italian outbuildings from several styles and periods including frame two-story tenant house, wood post and beam | nate Seneca Sandstone residence with farm<br>ing a log smokehouse, stone blacksmith shop,<br>n bank barn and frame garage |  |
| <b>PROPOSAL:</b> Remove seven trees that grew up not also, remove large maple tree near garage that is defoundation of the garage.         |                                                                                                                           |  |
| RECOMMENDATION:                                                                                                                            |                                                                                                                           |  |
|                                                                                                                                            | h indigenous or ornamental trees at appropriate e buildings, placement subject to staff approval.                         |  |