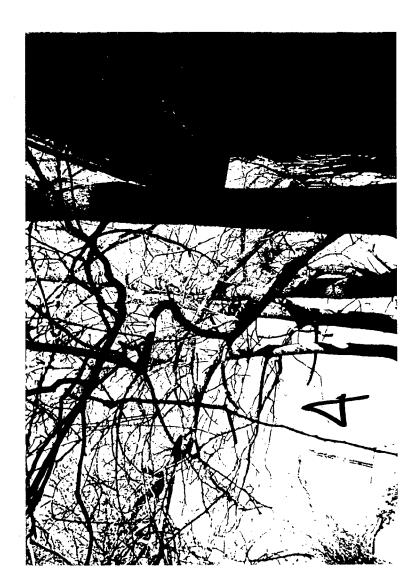

## **Expedited**Historic Preservation Commission Staff Report

| Address: 14525 Montevideo Road                                                                                                             | Meeting Date: 04/23/97                                                                                                    |  |
|--------------------------------------------------------------------------------------------------------------------------------------------|---------------------------------------------------------------------------------------------------------------------------|--|
| Resource: Master Plan Site #18/39 (Rocklands)                                                                                              | Public Notice: 04/09/97                                                                                                   |  |
| Case Number: 18/39-97A                                                                                                                     | <b>Report Date:</b> 04/16/97                                                                                              |  |
| Review: HAWP                                                                                                                               | Tax Credit: No                                                                                                            |  |
| Applicant: Dr. and Mrs W. Landon Banfield                                                                                                  | Staff: Perry Kephart                                                                                                      |  |
| DATE OF CONSTRUCTION: 1870                                                                                                                 | ,                                                                                                                         |  |
| X Individual Master Plan Within a Master Plan Primary Resource Contributing Resource Non-contributing/Out                                  | Historic District                                                                                                         |  |
| ARCHITECTURAL DESCRIPTION: Italian outbuildings from several styles and periods including frame two-story tenant house, wood post and beam | nate Seneca Sandstone residence with farm<br>ing a log smokehouse, stone blacksmith shop,<br>n bank barn and frame garage |  |
| <b>PROPOSAL:</b> Remove seven trees that grew up not also, remove large maple tree near garage that is defoundation of the garage.         |                                                                                                                           |  |
| RECOMMENDATION:                                                                                                                            |                                                                                                                           |  |
|                                                                                                                                            | h indigenous or ornamental trees at appropriate e buildings, placement subject to staff approval.                         |  |