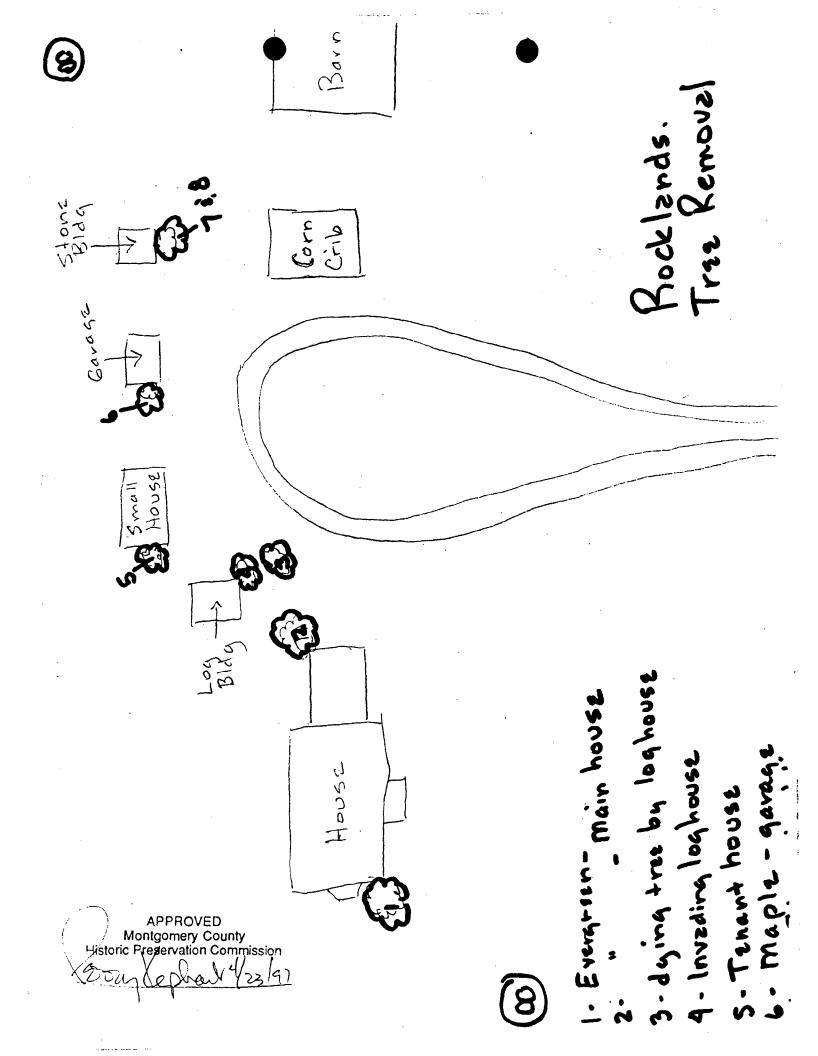

## **Expedited**Historic Preservation Commission Staff Report

| Address: 14525 Montevideo Road                                                                                                             | Meeting Date: 04/23/97                                                                                                    |  |
|--------------------------------------------------------------------------------------------------------------------------------------------|---------------------------------------------------------------------------------------------------------------------------|--|
| Resource: Master Plan Site #18/39 (Rocklands)                                                                                              | Public Notice: 04/09/97                                                                                                   |  |
| Case Number: 18/39-97A                                                                                                                     | <b>Report Date:</b> 04/16/97                                                                                              |  |
| Review: HAWP                                                                                                                               | Tax Credit: No                                                                                                            |  |
| Applicant: Dr. and Mrs W. Landon Banfield                                                                                                  | Staff: Perry Kephart                                                                                                      |  |
| DATE OF CONSTRUCTION: 1870                                                                                                                 | ,                                                                                                                         |  |
| X Individual Master Plan Within a Master Plan Primary Resource Contributing Resource Non-contributing/Out                                  | Historic District                                                                                                         |  |
| ARCHITECTURAL DESCRIPTION: Italian outbuildings from several styles and periods including frame two-story tenant house, wood post and beam | nate Seneca Sandstone residence with farm<br>ing a log smokehouse, stone blacksmith shop,<br>n bank barn and frame garage |  |
| <b>PROPOSAL:</b> Remove seven trees that grew up not also, remove large maple tree near garage that is defoundation of the garage.         |                                                                                                                           |  |
| RECOMMENDATION:                                                                                                                            |                                                                                                                           |  |
|                                                                                                                                            | h indigenous or ornamental trees at appropriate e buildings, placement subject to staff approval.                         |  |

## **Marriott**. Conference Centers

| March 31,1997                                     |
|---------------------------------------------------|
| The trees at Rocklands have been respected        |
| for year and som, are volunteer, are              |
| Invading note and foundations of existing         |
| buildings. One tree, a large diseased maple       |
| has been damaged by storme and probably lightning |
| ras de demages og sierrar and propadig righting   |
| over the years and appears to have hellow limbs   |
| and Land ones also. The base of their tree        |
| and Its mote have invaded the stone and           |
| concrete foundation of the "garage" causing       |
| the west wave to lear and become very             |
| Languar I reach seek to vostore this building     |
| and take care of the existing trees with          |
|                                                   |
| proper care I would also request removal          |
| of thees at the corners of the house              |
| which are planted only 3' from the                |
| foundation and on higher than The not             |
| and too close to the house, some with             |
|                                                   |
| bag worms. I would ke place these                 |
| trees with others appropriate to the farm.        |
|                                                   |
| APPROVED Cicia Banfred                            |
| Montgomery County  Storic Preservation Commission |