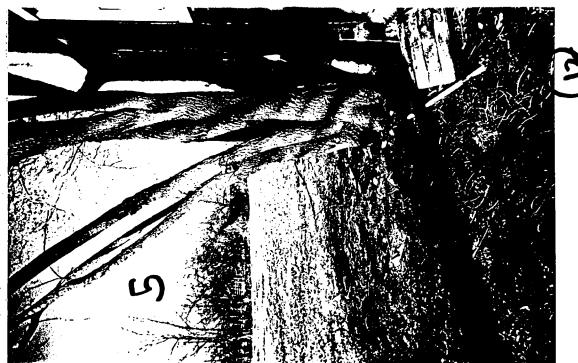

## **Expedited**Historic Preservation Commission Staff Report

| Address: 14525 Montevideo Road                                                                                                             | Meeting Date: 04/23/97                                                                                                    |  |
|--------------------------------------------------------------------------------------------------------------------------------------------|---------------------------------------------------------------------------------------------------------------------------|--|
| Resource: Master Plan Site #18/39 (Rocklands)                                                                                              | Public Notice: 04/09/97                                                                                                   |  |
| Case Number: 18/39-97A                                                                                                                     | <b>Report Date:</b> 04/16/97                                                                                              |  |
| Review: HAWP                                                                                                                               | Tax Credit: No                                                                                                            |  |
| Applicant: Dr. and Mrs W. Landon Banfield                                                                                                  | Staff: Perry Kephart                                                                                                      |  |
| DATE OF CONSTRUCTION: 1870                                                                                                                 | ,                                                                                                                         |  |
| X Individual Master Plan Within a Master Plan Primary Resource Contributing Resource Non-contributing/Out                                  | Historic District                                                                                                         |  |
| ARCHITECTURAL DESCRIPTION: Italian outbuildings from several styles and periods including frame two-story tenant house, wood post and beam | nate Seneca Sandstone residence with farm<br>ing a log smokehouse, stone blacksmith shop,<br>n bank barn and frame garage |  |
| <b>PROPOSAL:</b> Remove seven trees that grew up not also, remove large maple tree near garage that is defoundation of the garage.         |                                                                                                                           |  |
| RECOMMENDATION:                                                                                                                            |                                                                                                                           |  |
|                                                                                                                                            | h indigenous or ornamental trees at appropriate e buildings, placement subject to staff approval.                         |  |

## **Marriott**. Conference Centers

| March 31,1997                                     |
|---------------------------------------------------|
| The trees at Rocklands have been respected        |
| for year and som, are volunteer, are              |
| Invading note and foundations of existing         |
| buildings. One tree, a large diseased maple       |
| has been damaged by storme and probably lightning |
| ras de demages og sierrar and propadig righting   |
| over the years and appears to have hellow limbs   |
| and Land ones also. The base of their tree        |
| and Its mote have invaded the stone and           |
| concrete foundation of the "garage" causing       |
| the west wave to lear and become very             |
| Languar I reach seek to vostore this building     |
| and take care of the existing trees with          |
|                                                   |
| proper care I would also request removal          |
| of thees at the corners of the house              |
| which are planted only 3' from the                |
| foundation and on higher than The not             |
| and too close to the house, some with             |
|                                                   |
| bag worms. I would ke place these                 |
| trees with others appropriate to the farm.        |
|                                                   |
| APPROVED Cicia Banfred                            |
| Montgomery County  Storic Preservation Commission |