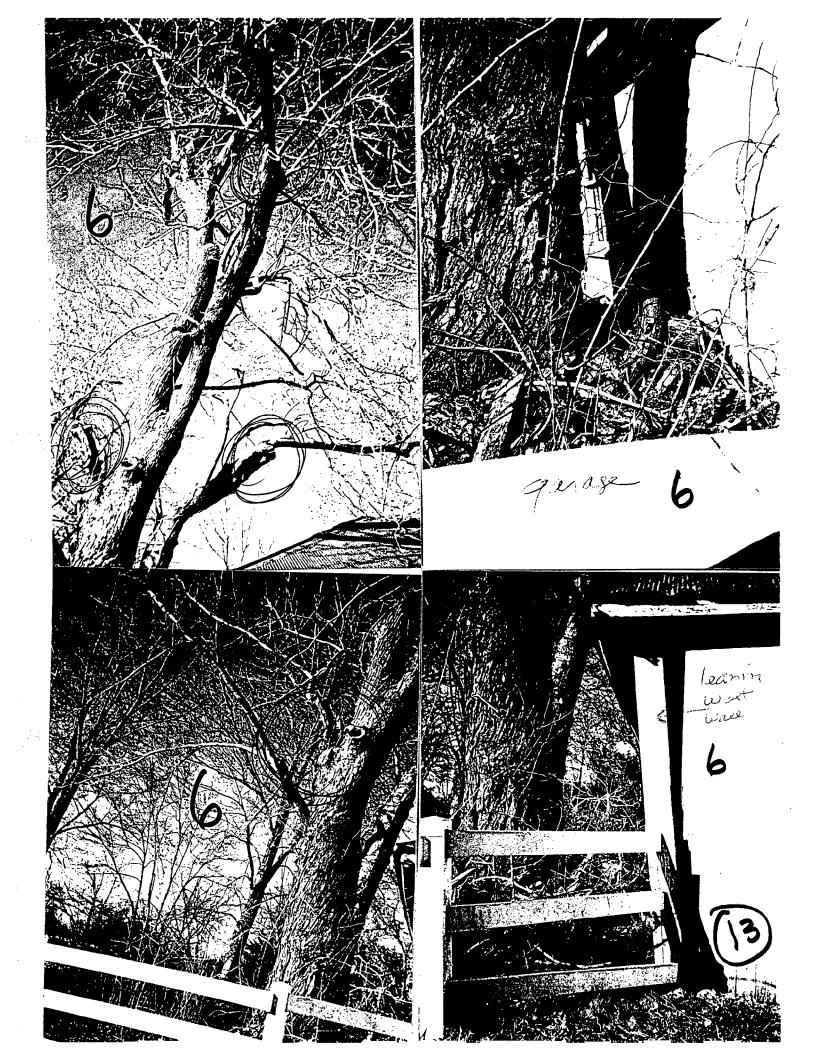

## **Expedited**Historic Preservation Commission Staff Report

| Address: 14525 Montevideo Road                                                                                                             | Meeting Date: 04/23/97                                                                                                    |  |
|--------------------------------------------------------------------------------------------------------------------------------------------|---------------------------------------------------------------------------------------------------------------------------|--|
| Resource: Master Plan Site #18/39 (Rocklands)                                                                                              | Public Notice: 04/09/97                                                                                                   |  |
| Case Number: 18/39-97A                                                                                                                     | <b>Report Date:</b> 04/16/97                                                                                              |  |
| Review: HAWP                                                                                                                               | Tax Credit: No                                                                                                            |  |
| Applicant: Dr. and Mrs W. Landon Banfield                                                                                                  | Staff: Perry Kephart                                                                                                      |  |
| DATE OF CONSTRUCTION: 1870                                                                                                                 | ,                                                                                                                         |  |
| X Individual Master Plan Within a Master Plan Primary Resource Contributing Resource Non-contributing/Out                                  | Historic District                                                                                                         |  |
| ARCHITECTURAL DESCRIPTION: Italian outbuildings from several styles and periods including frame two-story tenant house, wood post and beam | nate Seneca Sandstone residence with farm<br>ing a log smokehouse, stone blacksmith shop,<br>n bank barn and frame garage |  |
| <b>PROPOSAL:</b> Remove seven trees that grew up not also, remove large maple tree near garage that is defoundation of the garage.         |                                                                                                                           |  |
| RECOMMENDATION:                                                                                                                            |                                                                                                                           |  |
|                                                                                                                                            | h indigenous or ornamental trees at appropriate e buildings, placement subject to staff approval.                         |  |

## **Marriott**. Conference Centers

| March 31,1997                                     |
|---------------------------------------------------|
| The trees at Rocklands have been respected        |
| for year and som, are volunteer, are              |
| Invading note and foundations of existing         |
| buildings. One tree, a large diseased maple       |
| has been damaged by storme and probably lightning |
| ras de demages og sierrar and propadig righting   |
| over the years and appears to have hellow limbs   |
| and Land ones also. The base of their tree        |
| and Its mote have invaded the stone and           |
| concrete foundation of the "garage" causing       |
| the west wave to lear and become very             |
| Languar I reach seek to vostore this building     |
| and take care of the existing trees with          |
|                                                   |
| proper care I would also request removal          |
| of thees at the corners of the house              |
| which are planted only 3' from the                |
| foundation and on higher than The not             |
| and too close to the house, some with             |
|                                                   |
| bag worms. I would ke place these                 |
| trees with others appropriate to the farm.        |
|                                                   |
| APPROVED Cicia Banfred                            |
| Montgomery County  Storic Preservation Commission |