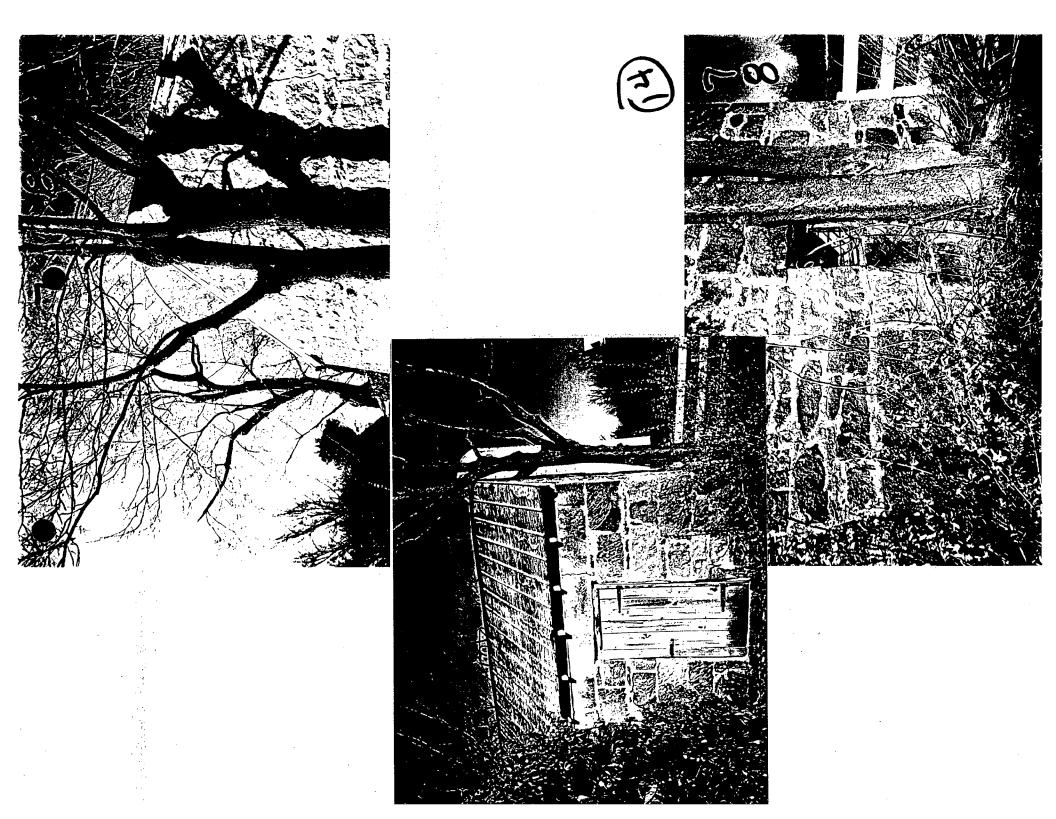

## **Expedited**Historic Preservation Commission Staff Report

| Address: 14525 Montevideo Road                                                                                                             | Meeting Date: 04/23/97                                                                                                    |  |
|--------------------------------------------------------------------------------------------------------------------------------------------|---------------------------------------------------------------------------------------------------------------------------|--|
| Resource: Master Plan Site #18/39 (Rocklands)                                                                                              | Public Notice: 04/09/97                                                                                                   |  |
| Case Number: 18/39-97A                                                                                                                     | <b>Report Date:</b> 04/16/97                                                                                              |  |
| Review: HAWP                                                                                                                               | Tax Credit: No                                                                                                            |  |
| Applicant: Dr. and Mrs W. Landon Banfield                                                                                                  | Staff: Perry Kephart                                                                                                      |  |
| DATE OF CONSTRUCTION: 1870                                                                                                                 | ,                                                                                                                         |  |
| X Individual Master Plan Within a Master Plan Primary Resource Contributing Resource Non-contributing/Out                                  | Historic District                                                                                                         |  |
| ARCHITECTURAL DESCRIPTION: Italian outbuildings from several styles and periods including frame two-story tenant house, wood post and beam | nate Seneca Sandstone residence with farm<br>ing a log smokehouse, stone blacksmith shop,<br>n bank barn and frame garage |  |
| <b>PROPOSAL:</b> Remove seven trees that grew up not also, remove large maple tree near garage that is defoundation of the garage.         |                                                                                                                           |  |
| RECOMMENDATION:                                                                                                                            |                                                                                                                           |  |
|                                                                                                                                            | h indigenous or ornamental trees at appropriate e buildings, placement subject to staff approval.                         |  |

## **Marriott**. Conference Centers

| March 31,1997                                     |
|---------------------------------------------------|
| The trees at Rocklands have been respected        |
| for year and som, are volunteer, are              |
| Invading note and foundations of existing         |
| buildings. One tree, a large diseased maple       |
| has been damaged by storme and probably lightning |
| ras de demages og sierrar and propadig righting   |
| over the years and appears to have hellow limbs   |
| and Land ones also. The base of their tree        |
| and Its mote have invaded the stone and           |
| concrete foundation of the "garage" causing       |
| the west wave to lear and become very             |
| Languar I reach seek to vostore this building     |
| and take care of the existing trees with          |
|                                                   |
| proper care I would also request removal          |
| of thees at the corners of the house              |
| which are planted only 3' from the                |
| foundation and on higher than The not             |
| and too close to the house, some with             |
|                                                   |
| bag worms. I would ke place these                 |
| trees with others appropriate to the farm.        |
|                                                   |
| APPROVED Cicia Banfred                            |
| Montgomery County  Storic Preservation Commission |