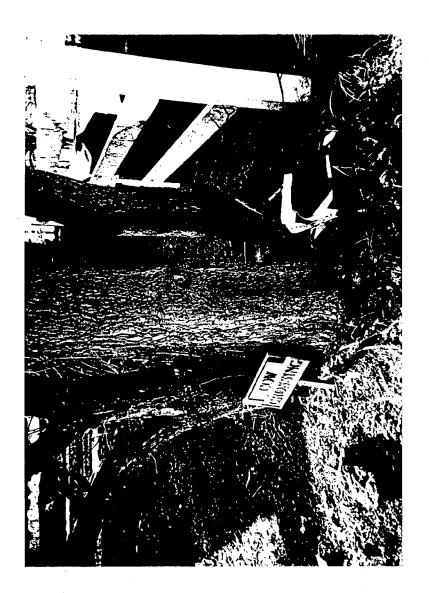

## **Expedited**Historic Preservation Commission Staff Report

| Address: 14525 Montevideo Road                                                                                                             | Meeting Date: 04/23/97                                                                                                    |  |
|--------------------------------------------------------------------------------------------------------------------------------------------|---------------------------------------------------------------------------------------------------------------------------|--|
| Resource: Master Plan Site #18/39 (Rocklands)                                                                                              | Public Notice: 04/09/97                                                                                                   |  |
| Case Number: 18/39-97A                                                                                                                     | <b>Report Date:</b> 04/16/97                                                                                              |  |
| Review: HAWP                                                                                                                               | Tax Credit: No                                                                                                            |  |
| Applicant: Dr. and Mrs W. Landon Banfield                                                                                                  | Staff: Perry Kephart                                                                                                      |  |
| DATE OF CONSTRUCTION: 1870                                                                                                                 | ,                                                                                                                         |  |
| X Individual Master Plan Within a Master Plan Primary Resource Contributing Resource Non-contributing/Out                                  | Historic District                                                                                                         |  |
| ARCHITECTURAL DESCRIPTION: Italian outbuildings from several styles and periods including frame two-story tenant house, wood post and beam | nate Seneca Sandstone residence with farm<br>ing a log smokehouse, stone blacksmith shop,<br>n bank barn and frame garage |  |
| <b>PROPOSAL:</b> Remove seven trees that grew up not also, remove large maple tree near garage that is defoundation of the garage.         |                                                                                                                           |  |
| RECOMMENDATION:                                                                                                                            |                                                                                                                           |  |
|                                                                                                                                            | h indigenous or ornamental trees at appropriate e buildings, placement subject to staff approval.                         |  |