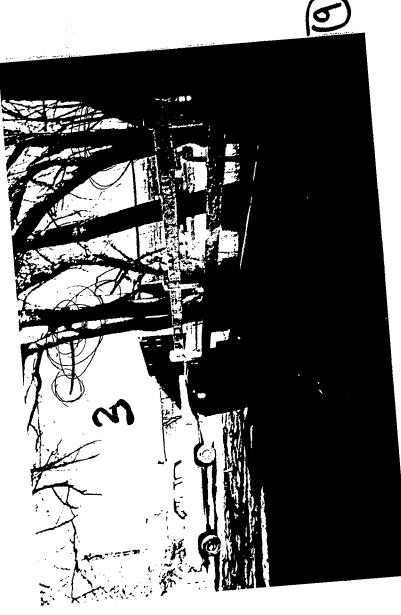

## **Expedited**Historic Preservation Commission Staff Report

| Address: 14525 Montevideo Road                                                                                                             | Meeting Date: 04/23/97                                                                                                    |  |
|--------------------------------------------------------------------------------------------------------------------------------------------|---------------------------------------------------------------------------------------------------------------------------|--|
| Resource: Master Plan Site #18/39 (Rocklands)                                                                                              | Public Notice: 04/09/97                                                                                                   |  |
| Case Number: 18/39-97A                                                                                                                     | <b>Report Date:</b> 04/16/97                                                                                              |  |
| Review: HAWP                                                                                                                               | Tax Credit: No                                                                                                            |  |
| Applicant: Dr. and Mrs W. Landon Banfield                                                                                                  | Staff: Perry Kephart                                                                                                      |  |
| DATE OF CONSTRUCTION: 1870                                                                                                                 | ,                                                                                                                         |  |
| X Individual Master Plan Within a Master Plan Primary Resource Contributing Resource Non-contributing/Out                                  | Historic District                                                                                                         |  |
| ARCHITECTURAL DESCRIPTION: Italian outbuildings from several styles and periods including frame two-story tenant house, wood post and beam | nate Seneca Sandstone residence with farm<br>ing a log smokehouse, stone blacksmith shop,<br>n bank barn and frame garage |  |
| <b>PROPOSAL:</b> Remove seven trees that grew up not also, remove large maple tree near garage that is defoundation of the garage.         |                                                                                                                           |  |
| RECOMMENDATION:                                                                                                                            |                                                                                                                           |  |
|                                                                                                                                            | h indigenous or ornamental trees at appropriate e buildings, placement subject to staff approval.                         |  |