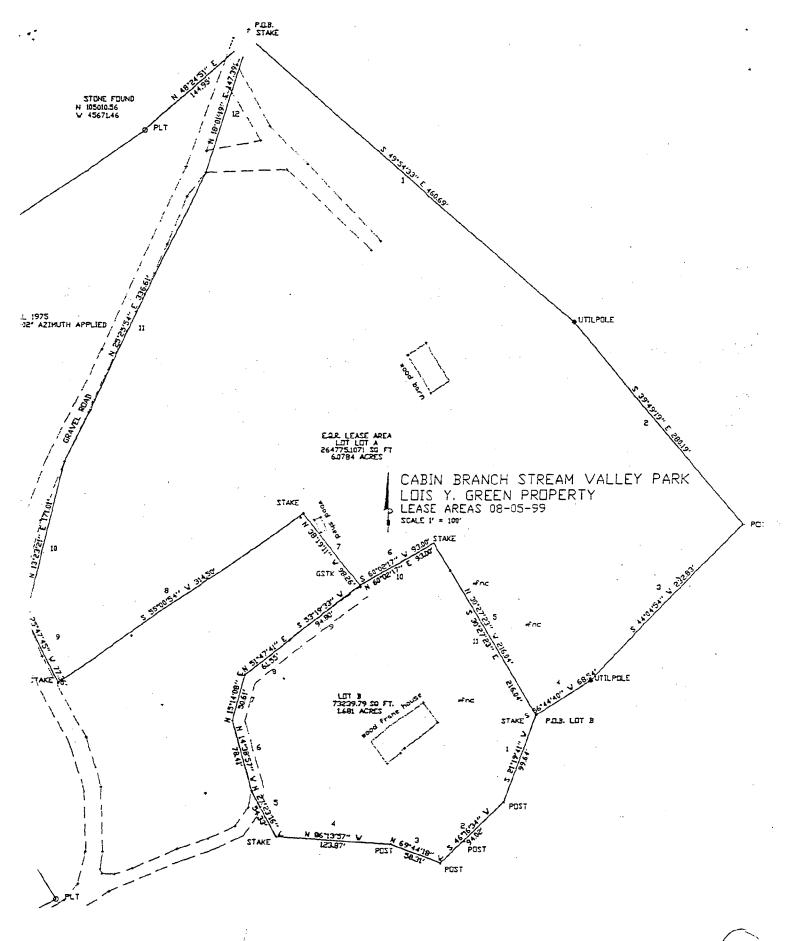

Trust 7931 Cessna Ave. Gaithersburg, 20879
- 2. Donley Construction, Inc. 7951 Cessna Ave. Gaithersburg, 20879
- 3. Daniel Gainsburg 8001 Cessna Ave. Gaithersburg, 20879
- 4. Lee W. Stanley 8021 Cessna Ave. Gaithersburg, 20879
- 5. MS Electronics Inc, 8931 Cessna Ave. Gaithersburg, 20879
- 6. C.E.L. Partnership, 8051 Cessna Ave. Gaithersburg, 20879
- 7. Veneman Properties LTD, 8101 Cessna Ave. Gaithersburg, 20879
- 8. Hal Investment Group LTD, 8340 Beechcraft Avenue, Gaithersburg 20879
- 9. Harold J. Boby, 8787 Snoffer School Road, Gaithersburg, 20879
- 10. Izaak Walton League, Michael Thomas, 7436 Cinnabar Terrace, Gaithersburg, 20879
- 10. Izaak Walton League, Kurt Feldman, 20432 Watkins Meadow Drive, Germantown, 20876
- 11. Montgomery County Revenue Authority, 7920 Airpark, Road 20879







## Driveway Retroactive permit















## Front Walkway

Retroactive Permit





Removing vegetation and pointing up wall



Removing vegetation and pointing up wall



Pointing up wall and removing vegetation



Removing Vegetation







Historic House Front View



Historic House Side View



#### 4. MATERIALS SPECIFICATIONS

Stabilize structure with 1/4" steel cable, build shed structure with pressure treated lumber and corrugated metals sheeting to cover the roof.

Note: The rotten gable wall will be removed in order to stabilize the structure. We recommend that most vegetation be removed within 5' of the structure.

#### 6. TREE SURVEY

 $\mbox{\sc M-NCPPC}$  needs to advise if they will require a tree survey on county owned property.