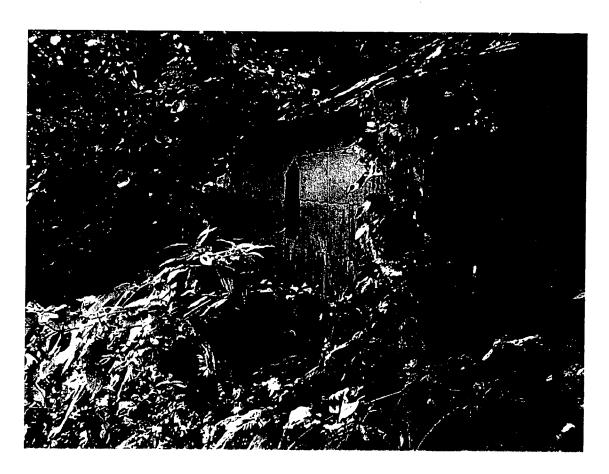

l labels should be placed on the front of photographs.
  - b. Clearly label photographic prints of the resource as viewed from the public right-of-way and of the adjoining properties. All labels should be placed on the front of photographs.

#### 4. MATERIALS SPECIFICATIONS

Stabilize structure with 1/4" steel cable, build shed structure with pressure treated lumber and corrugated metal sheeting to cover the roof.

Note: The rotten gable wall will be removed in order to stabilize the structure. We recommend that most vegetation be removed within 5' of the structure.

#### 6. TREE SURVEY

 $\mbox{\sc M-NCPPC}$  needs to advise if they will require a tree survey on county owned property.



#### 2. SITE PLAN





# Driveway Retroactive permit





and the form of the second of the second











# Front Walkway

**Retroactive Permit** 





## Bank Barn Wall

Removing vegetation and pointing up wall





# Bank Barn Wall

.......

man Carlo

Removing vegetation and pointing up wall





Pointing up wall and removing vegetation



Removing Vegetation







Historic House Front View



Historic House Side View



Historic House Front View



Historic House Side View

21)





#### HISTORIC PRESERVATION COMMISSION 301/563-3400

### APPLICATION FOR HISTORIC AREA WORK PERM

|                                                                                             |                                                                                           | Contact Person: Carter McCamy