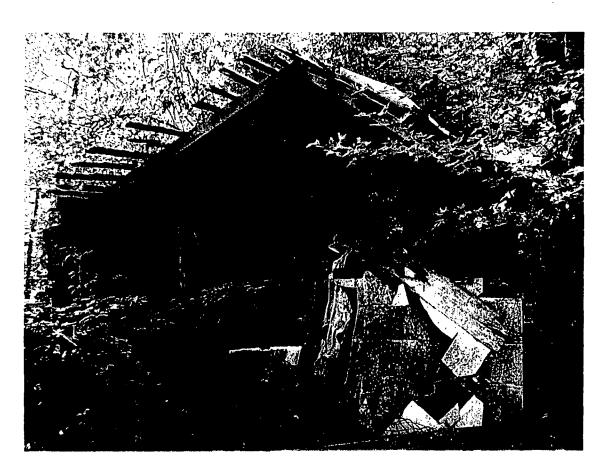

labels should be placed on the front of photographs.
  - b. Clearly label photographic prints of the resource as viewed from the public right-of-way and of the adjoining properties. All labels should be placed on the front of photographs.

#### 4. MATERIALS SPECIFICATIONS

Stabilize structure with 1/4" steel cable, build shed structure with pressure treated lumber and corrugated metal sheeting to cover the roof.

Note: The rotten gable wall will be removed in order to stabilize the structure. We recommend that most vegetation be removed within 5' of the structure.

#### 6. TREE SURVEY

 $\mbox{\sc M-NCPPC}$  needs to advise if they will require a tree survey on county owned property.



#### 2. SITE PLAN





# Driveway Retroactive permit





and the form of the second of the second











# Front Walkway

**Retroactive Permit** 





## Bank Barn Wall

Removing vegetation and pointing up wall





# Bank Barn Wall

.......

man Carlo

Removing vegetation and pointing up wall





Pointing up wall and removing vegetation



Removing Vegetation







Historic House Front View



Historic House Side View



Historic House Front View



Historic House Side View

21)





#### HISTORIC PRESERVATION COMMISSION 301/563-3400

### APPLICATION FOR HISTORIC AREA WORK PERM

|                                                                                             |                                                                                           | Contact Person: Carter McCamy