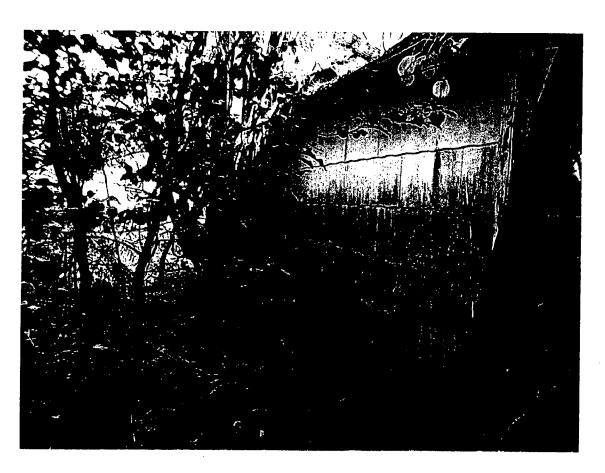

All labels should be placed on the front of photographs.
  - b. Clearly label photographic prints of the resource as viewed from the public right-of-way and of the adjoining properties. All labels should be placed on the front of photographs.

#### 4. MATERIALS SPECIFICATIONS

Stabilize structure with 1/4" steel cable, build shed structure with pressure treated lumber and corrugated metal sheeting to cover the roof.

Note: The rotten gable wall will be removed in order to stabilize the structure. We recommend that most vegetation be removed within 5' of the structure.

#### 6. TREE SURVEY

 $\mbox{\sc M-NCPPC}$  needs to advise if they will require a tree survey on county owned property.



#### 2. SITE PLAN





# Driveway Retroactive permit





and the form of the second of the second











# Front Walkway

**Retroactive Permit** 





## Bank Barn Wall

Removing vegetation and pointing up wall





# Bank Barn Wall

.......

man Carlo

Removing vegetation and pointing up wall





Pointing up wall and removing vegetation



Removing Vegetation







Historic House Front View



Historic House Side View



Historic House Front View



Historic House Side View

21)





#### HISTORIC PRESERVATION COMMISSION 301/563-3400

### APPLICATION FOR HISTORIC AREA WORK PERM

|                                                                                             |                                                                                           | Contact Person: Carter McCamy