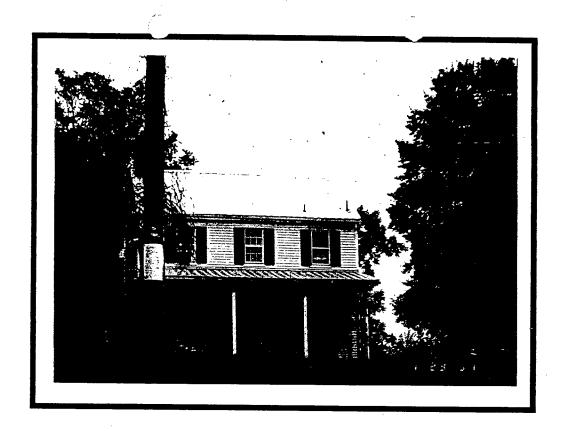

NS

Stabilize structure with 1/4" steel cable, build shed structure with pressure treated lumber and corrugated metal sheeting to cover the roof.

Note: The rotten gable wall will be removed in order to stabilize the structure. We recommend that most vegetation be removed within 5' of the structure.

#### 6. TREE SURVEY

 $\mbox{\sc M-NCPPC}$  needs to advise if they will require a tree survey on county owned property.



#### 2. SITE PLAN





# Driveway Retroactive permit





and the form of the second of the second











# Front Walkway

**Retroactive Permit** 





## Bank Barn Wall

Removing vegetation and pointing up wall





# Bank Barn Wall

.......

man Carlo

Removing vegetation and pointing up wall





Pointing up wall and removing vegetation



Removing Vegetation







Historic House Front View



Historic House Side View



Historic House Front View



Historic House Side View

21)





#### HISTORIC PRESERVATION COMMISSION 301/563-3400

### APPLICATION FOR HISTORIC AREA WORK PERM

|                                                                                             |                                                                                           | Contact Person: Carter McCamy