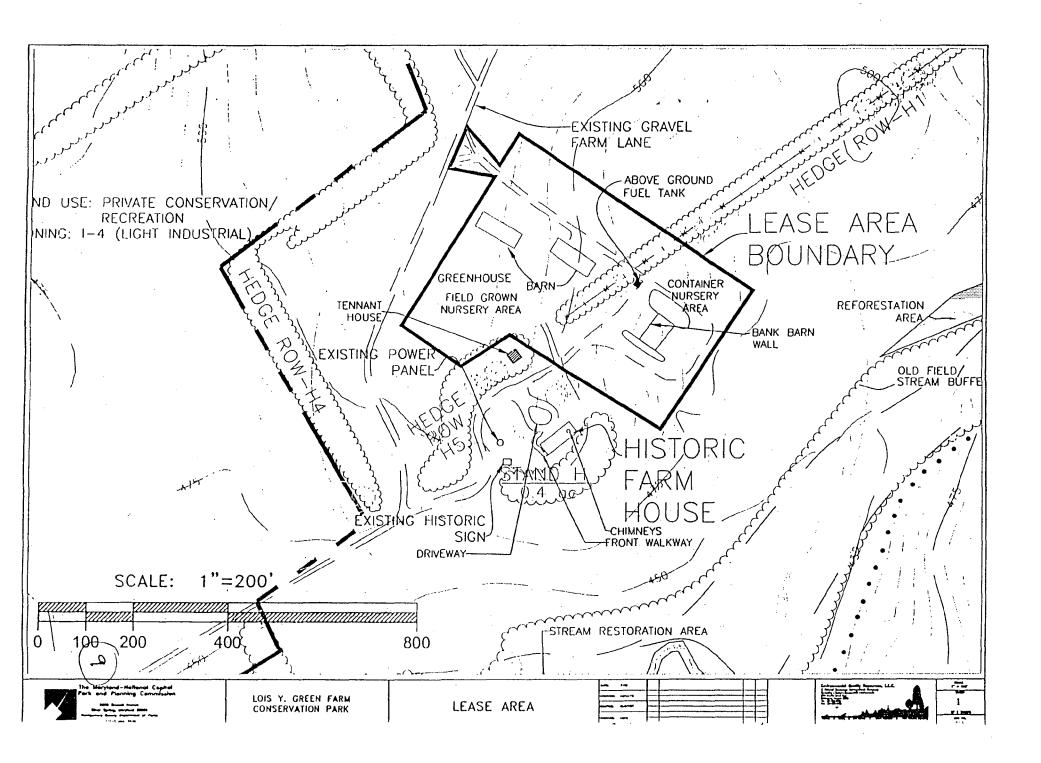

ust 7931 Cessna Ave. Gaithersburg, 20879
- 2. Donley Construction, Inc. 7951 Cessna Ave. Gaithersburg, 20879
- 3. Daniel Gainsburg 8001 Cessna Ave. Gaithersburg, 20879
- 4. Lee W. Stanley 8021 Cessna Ave. Gaithersburg, 20879
- 5. MS Electronics Inc, 8931 Cessna Ave. Gaithersburg, 20879
- 6. C.E.L. Partnership, 8051 Cessna Ave. Gaithersburg, 20879
- 7. Veneman Properties LTD, 8101 Cessna Ave. Gaithersburg, 20879
- 8. Hal Investment Group LTD, 8340 Beechcraft Avenue, Gaithersburg 20879
- 9. Harold J. Boby, 8787 Snoffer School Road, Gaithersburg, 20879
- 10. Izaak Walton League, Michael Thomas, 7436 Cinnabar Terrace, Gaithersburg, 20879
- 10. Izaak Walton League, Kurt Feldman, 20432 Watkins Meadow Drive, Germantown, 20876
- 11. Montgomery County Revenue Authority, 7920 Airpark, Road 20879







## Driveway Retroactive permit















## Front Walkway

Retroactive Permit





Removing vegetation and pointing up wall



Removing vegetation and pointing up wall



Pointing up wall and removing vegetation



Removing Vegetation







Historic House Front View



Historic House Side View



#### 4. MATERIALS SPECIFICATIONS

Stabilize structure with 1/4" steel cable, build shed structure with pressure treated lumber and corrugated metals sheeting to cover the roof.

Note: The rotten gable wall will be removed in order to stabilize the structure. We recommend that most vegetation be removed within 5' of the structure.

#### 6. TREE SURVEY

 $\mbox{\sc M-NCPPC}$  needs to advise if they will require a tree survey on county owned property.