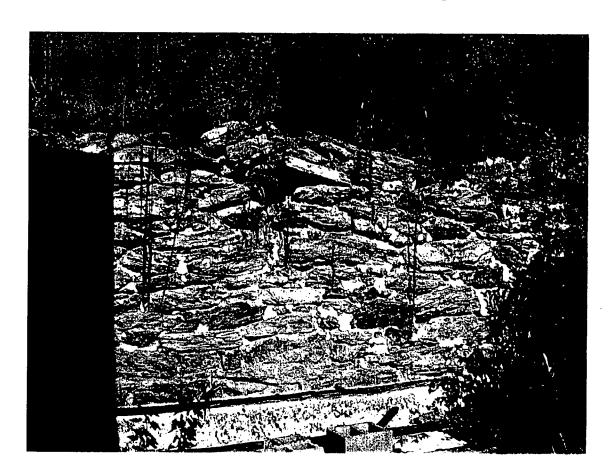

# 4. MATERIALS SPECIFICATIONS

Stabilize structure with 1/4" steel cable, build shed structure with pressure treated lumber and corrugated metal sheeting to cover the roof.

Note: The rotten gable wall will be removed in order to stabilize the structure. We recommend that most vegetation be removed within 5' of the structure.

#### 6. TREE SURVEY

 $\mbox{\sc M-NCPPC}$  needs to advise if they will require a tree survey on county owned property.



#### 2. SITE PLAN





# Driveway Retroactive permit





and the form of the second of the second











# Front Walkway

**Retroactive Permit** 





## Bank Barn Wall

Removing vegetation and pointing up wall





# Bank Barn Wall

.......

man Carlo

Removing vegetation and pointing up wall





Pointing up wall and removing vegetation



Removing Vegetation







Historic House Front View



Historic House Side View



Historic House Front View



Historic House Side View

21)





#### HISTORIC PRESERVATION COMMISSION 301/563-3400

### APPLICATION FOR HISTORIC AREA WORK PERM

|                                                                                             |                                                                                           | Contact Person: Carter McCamy