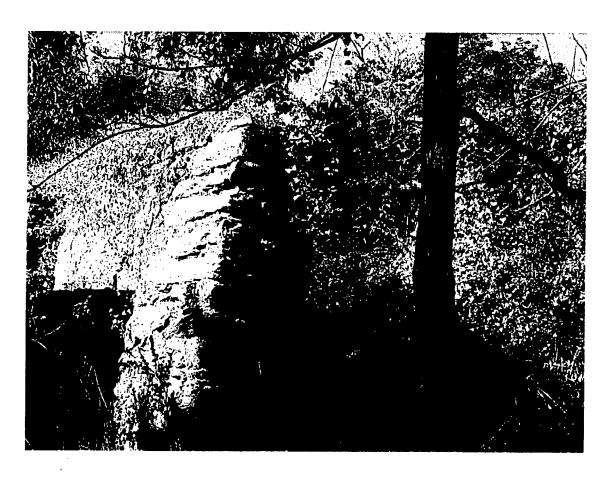

ld be placed on the front of photographs.

#### 4. MATERIALS SPECIFICATIONS

Stabilize structure with 1/4" steel cable, build shed structure with pressure treated lumber and corrugated metal sheeting to cover the roof.

Note: The rotten gable wall will be removed in order to stabilize the structure. We recommend that most vegetation be removed within 5' of the structure.

#### 6. TREE SURVEY

 $\mbox{\sc M-NCPPC}$  needs to advise if they will require a tree survey on county owned property.



#### 2. SITE PLAN





# Driveway Retroactive permit





and the form of the second of the second











# Front Walkway

**Retroactive Permit** 





## Bank Barn Wall

Removing vegetation and pointing up wall





# Bank Barn Wall

.......

man Carlo

Removing vegetation and pointing up wall





Pointing up wall and removing vegetation



Removing Vegetation







Historic House Front View



Historic House Side View



Historic House Front View



Historic House Side View

21)





#### HISTORIC PRESERVATION COMMISSION 301/563-3400

### APPLICATION FOR HISTORIC AREA WORK PERM

|                                                                                             |                                                                                           | Contact Person: Carter McCamy