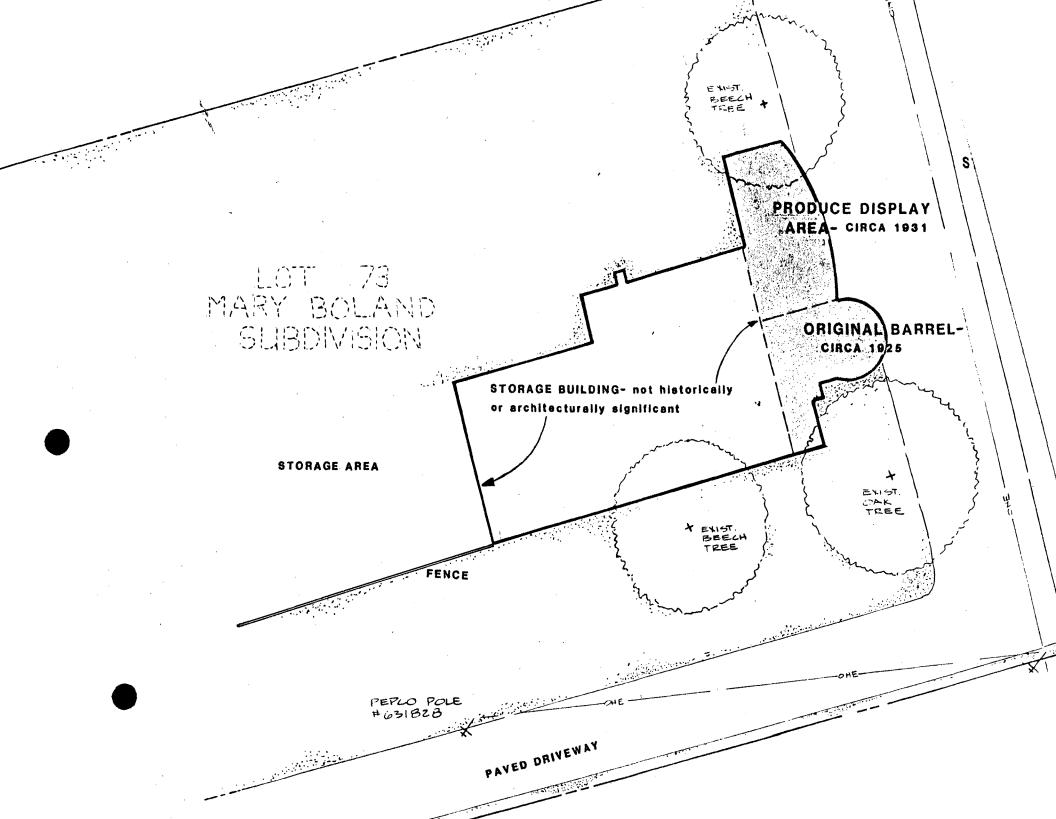

19/33-92A 20410 Frederick Rd. Germantn Cider Barrel

### APPLICATION FOR HISTORIC AREA WORK PERMIT

| TAX ACCOUNT # 9-10-795985                                                                                                                                                                                          |                                                                                                                            |
|--------------------------------------------------------------------------------------------------------------------------------------------------------------------------------------------------------------------|----------------------------------------------------------------------------------------------------------------------------|
| NAME OF PROPERTY OWNER William E. Cross                                                                                                                                                                            | TELEPHONE NO. 301-972-3425                                                                                                 |
| (Contract/Purchaser) ADDRESS 20410 Frederick Road, Germantown                                                                                                                                                      | (Include Area Code) Mary Land 20876                                                                                        |
| CONTRACTOR                                                                                                                                                                                                         | STATE ZIP TELEPHONE NO.                                                                                                    |
| CONTRACTOR REGISTRATION N                                                                                                                                                                                          | UMBER                                                                                                                      |
| PLANS PREPARED BY                                                                                                                                                                                                  |                                                                                                                            |
| RÉGISTRATION NUMBER                                                                                                                                                                                                |                                                                                                                            |
| LOCATION OF BUILDING/PREMISE                                                                                                                                                                                       |                                                                                                                            |
| House Number 20410 Street Frederick Road                                                                                                                                                                           |                                                                                                                            |
| Town/City Germantown (65%) Signs (65%) Signs (65%) Flection                                                                                                                                                        | District                                                                                                                   |
| Nearest Cross Street Oxoridge Drive                                                                                                                                                                                |                                                                                                                            |
| Lot 3 Block Block Bolar                                                                                                                                                                                            | nd subdivision accompany and accompany                                                                                     |
|                                                                                                                                                                                                                    | कारी के के स्वाप्ति हैं एक देखें हैं है के स्वाप्ति हैं कि स्वाप्ति हैं कि स्वाप्ति हैं कि स्वाप्ति हैं कि स्व             |
| 1A. TYPE OF PERMIT ACTION: (circle one) Construct Extend/Add (Alter/Renovate Repair Wreck/Raze Move Install Revocable Revision                                                                                     | Circle One: A/C Slab Room Addition Porch Deck Fireplace Shed Solar Woodburning Stove Fence/Wall (complete Section 4) Other |
| 1B. CONSTRUCTION COSTS ESTIMATE \$ Iess than \$500.00  1C. IF THIS IS A REVISION OF A PREVIOUSLY APPROVED ACTIVE PERM  1D. INDICATE NAME OF ELECTRIC UTILITY COMPANY  1E. IS THIS PROPERTY A HISTORICAL SITE?  Yes | MIT SEE PERMIT # No. 17 April 12 April 2004                                                                                |
| PART TWO: COMPLETE FOR NEW CONSTRUCTION AND EXTEND/ADDITION 2A. TYPE OF SEWAGE DISPOSAL 2E 01 ( ) WSSC 02 (X) Septic 03 ( ) Other                                                                                  |                                                                                                                            |
| PART THREE: COMPLETE ONLY FOR FENCE/RETAINING WALL                                                                                                                                                                 |                                                                                                                            |
| 4A. HEIGHTfeetinches                                                                                                                                                                                               |                                                                                                                            |
| 4B. Indicate whether the fence or retaining wall is to be constructed on one of t  1. On party line/Property line                                                                                                  | he following locations:                                                                                                    |
| 2. Entirely on land of owner                                                                                                                                                                                       |                                                                                                                            |
| 3. On public right of way/easement (R                                                                                                                                                                              | levocable Letter Required).                                                                                                |
| I hereby certify that I have the authority to make the foregoing application, that                                                                                                                                 |                                                                                                                            |
| plans approved by all agencies listed and I hereby acknowledge and accept this to be                                                                                                                               | a condition for the issuance of this permit.                                                                               |
| William 2 boos                                                                                                                                                                                                     | May 22, 1992                                                                                                               |
| Signature of owner or authorized agent (agent must have signature notarized on ba                                                                                                                                  | ck) Date                                                                                                                   |
| APPROVED For Chairperson, Historic Preservation                                                                                                                                                                    | on Confirmission                                                                                                           |
| DISAPPROVED Signature Signature                                                                                                                                                                                    | Cardalloate 6.10.92                                                                                                        |
| APPLICATION/PERMIT NO: 9005000/F                                                                                                                                                                                   | LING FEE:\$                                                                                                                |
|                                                                                                                                                                                                                    | ERMIT FEE: \$                                                                                                              |
|                                                                                                                                                                                                                    | ALANCE\$ECEIPT*NO:FEE WAIVED:                                                                                              |
|                                                                                                                                                                                                                    |                                                                                                                            |