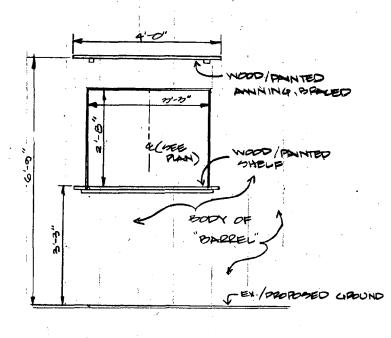

19/33-92A 20410 Frederick Rd. Germantn Cider Barrel

### APPLICATION FOR HISTORIC AREA WORK PERMIT

| TAX ACCOUNT # 9-10-795985                                                                                                                                                                                          |                                                                                                                            |
|--------------------------------------------------------------------------------------------------------------------------------------------------------------------------------------------------------------------|----------------------------------------------------------------------------------------------------------------------------|
| NAME OF PROPERTY OWNER William E. Cross                                                                                                                                                                            | TELEPHONE NO. 301-972-3425                                                                                                 |
| (Contract/Purchaser) ADDRESS 20410 Frederick Road, Germantown                                                                                                                                                      | (Include Area Code) Mary Land 20876                                                                                        |
| CONTRACTOR                                                                                                                                                                                                         | STATE ZIP TELEPHONE NO.                                                                                                    |
| CONTRACTOR REGISTRATION N                                                                                                                                                                                          | UMBER                                                                                                                      |
| PLANS PREPARED BY                                                                                                                                                                                                  |                                                                                                                            |
| RÉGISTRATION NUMBER                                                                                                                                                                                                |                                                                                                                            |
| LOCATION OF BUILDING/PREMISE                                                                                                                                                                                       |                                                                                                                            |
| House Number 20410 Street Frederick Road                                                                                                                                                                           |                                                                                                                            |
| Town/City Germantown (65%) Signs (65%) Signs (65%) Flection                                                                                                                                                        | District                                                                                                                   |
| Nearest Cross Street Oxoridge Drive                                                                                                                                                                                |                                                                                                                            |
| Lot 3 Block Block Bolar                                                                                                                                                                                            | nd subdivision accompany and accompany                                                                                     |
|                                                                                                                                                                                                                    | कारी के के स्वाप्ति हैं एक देखें हैं है के स्वाप्ति हैं कि स्वाप्ति हैं कि स्वाप्ति हैं कि स्वाप्ति हैं कि स्व             |
| 1A. TYPE OF PERMIT ACTION: (circle one) Construct Extend/Add (Alter/Renovate Repair Wreck/Raze Move Install Revocable Revision                                                                                     | Circle One: A/C Slab Room Addition Porch Deck Fireplace Shed Solar Woodburning Stove Fence/Wall (complete Section 4) Other |
| 1B. CONSTRUCTION COSTS ESTIMATE \$ Iess than \$500.00  1C. IF THIS IS A REVISION OF A PREVIOUSLY APPROVED ACTIVE PERM  1D. INDICATE NAME OF ELECTRIC UTILITY COMPANY  1E. IS THIS PROPERTY A HISTORICAL SITE?  Yes | MIT SEE PERMIT # No. 17 April 12 April 2004                                                                                |
| PART TWO: COMPLETE FOR NEW CONSTRUCTION AND EXTEND/ADDITION 2A. TYPE OF SEWAGE DISPOSAL 2E 01 ( ) WSSC 02 (X) Septic 03 ( ) Other                                                                                  |                                                                                                                            |
| PART THREE: COMPLETE ONLY FOR FENCE/RETAINING WALL                                                                                                                                                                 |                                                                                                                            |
| 4A. HEIGHTfeetinches                                                                                                                                                                                               |                                                                                                                            |
| 4B. Indicate whether the fence or retaining wall is to be constructed on one of t  1. On party line/Property line                                                                                                  | he following locations:                                                                                                    |
| 2. Entirely on land of owner                                                                                                                                                                                       |                                                                                                                            |
| 3. On public right of way/easement (R                                                                                                                                                                              | levocable Letter Required).                                                                                                |
| I hereby certify that I have the authority to make the foregoing application, that                                                                                                                                 |                                                                                                                            |
| plans approved by all agencies listed and I hereby acknowledge and accept this to be                                                                                                                               | a condition for the issuance of this permit.                                                                               |
| William 2 boos                                                                                                                                                                                                     | May 22, 1992                                                                                                               |
| Signature of owner or authorized agent (agent must have signature notarized on ba                                                                                                                                  | ck) Date                                                                                                                   |
| APPROVED For Chairperson, Historic Preservation                                                                                                                                                                    | on Confirmission                                                                                                           |
| DISAPPROVED Signature Signature                                                                                                                                                                                    | Cardalloate 6.10.92                                                                                                        |
| APPLICATION/PERMIT NO: 9005000/F                                                                                                                                                                                   | LING FEE:\$                                                                                                                |
|                                                                                                                                                                                                                    | ERMIT FEE: \$                                                                                                              |
|                                                                                                                                                                                                                    | ALANCE\$ECEIPT*NO:FEE WAIVED:                                                                                              |
|                                                                                                                                                                                                                    |                                                                                                                            |