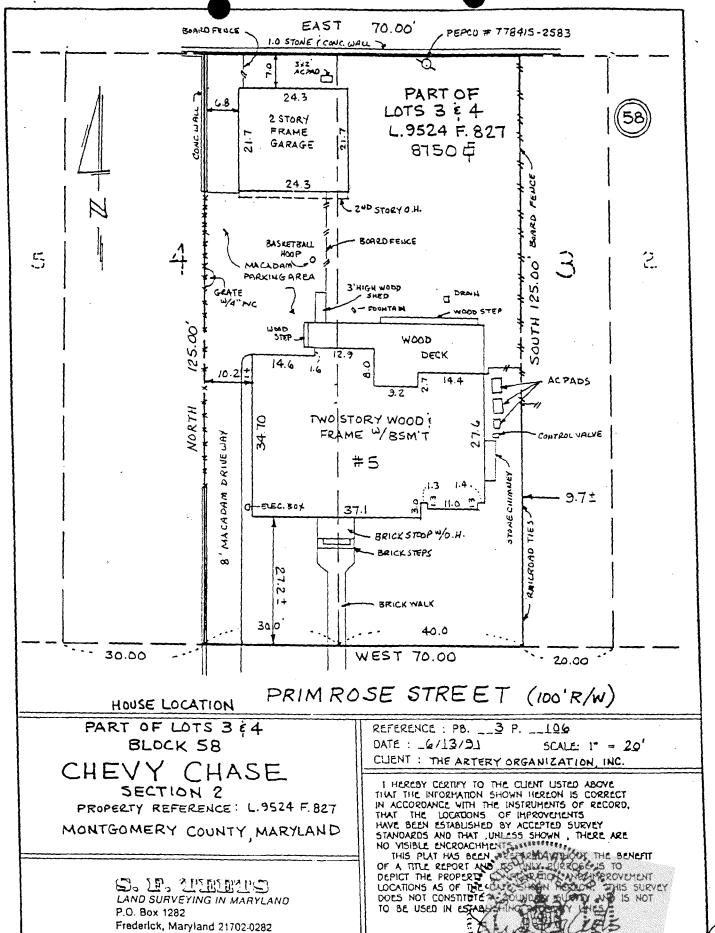

#### MONTGOMERY COUNTY DEPARTMENT OF PARK & PLANNING

THE MARYLAND-NATIONAL CAPITAL PARK AND PLANNING COMMISSION

8787 Georgia Avenue Silver Spring, Maryland 20910-3760

Date: Oct. 23 2000

| *                              |                                                                                                                                                                                                                                             |
|--------------------------------|---------------------------------------------------------------------------------------------------------------------------------------------------------------------------------------------------------------------------------------------|
| MEMORAND                       | <u>UM</u>                                                                                                                                                                                                                                   |
|                                | Robert Hubbard, Director Department of Permitting Services                                                                                                                                                                                  |
| FROM: PL                       | Gwen Wright, Coordinator Historic Preservation                                                                                                                                                                                              |
| SUBJECT:                       | Historic Area Work Permit                                                                                                                                                                                                                   |
| _                              | ery County Historic Preservation Commission has reviewed the attached an Historic Area Work Permit. This application was:                                                                                                                   |
| Appr                           | oved                                                                                                                                                                                                                                        |
|                                | oved with Conditions: (1) applicant shall not plant/grai any                                                                                                                                                                                |
| 6-0                            |                                                                                                                                                                                                                                             |
| - Ume                          | in the tarree forcing attached to the transe.                                                                                                                                                                                               |
|                                |                                                                                                                                                                                                                                             |
|                                |                                                                                                                                                                                                                                             |
|                                | will review and stamp the construction drawings prior to the applicant's applying termit with DPS; and                                                                                                                                      |
|                                | NG PERMIT FOR THIS PROJECT SHALL BE ISSUED CONDITIONAL UPON<br>TO THE APPROVED HISTORIC AREA WORK PERMIT (HAWP).                                                                                                                            |
| Applicant:                     | alan Geilee                                                                                                                                                                                                                                 |
| Address:                       | 5 Primrose St., Chery Chaze, MD. 20815                                                                                                                                                                                                      |
| and subject to of Permitting S | the general condition that, after issuance of the Montgomery County Department Services (DPS) permit, the applicant arrange for a field inspection by calling the County DPS Field Services Office at 240-777-6210 prior to commencement of |