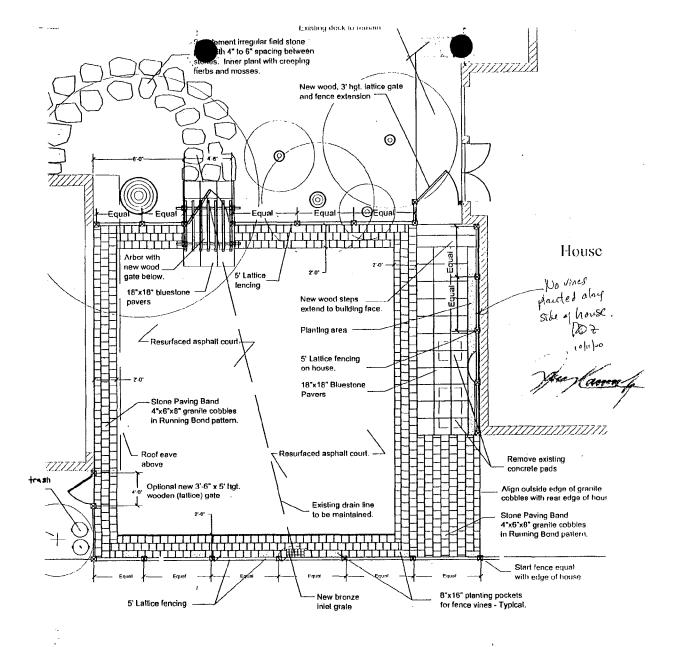

### Geller Residence - Entry Court

Scale: 1/4" = 1'-0"

APPROVED

Montgomery County

Historic Preservation Commission

1000/11/5

Fence Section

35/13-00X 5 Primrose Street (Chevy Chase Village Historic District)

記言

08/2

Mr. Geller is Supposed to face wer a statement that he would be foure on the house but will plant No vines to gow upit - Perry - As per Mr. Geller's
Statement, 9'd revise
my stoff conditions to
agree with his proposal,
202