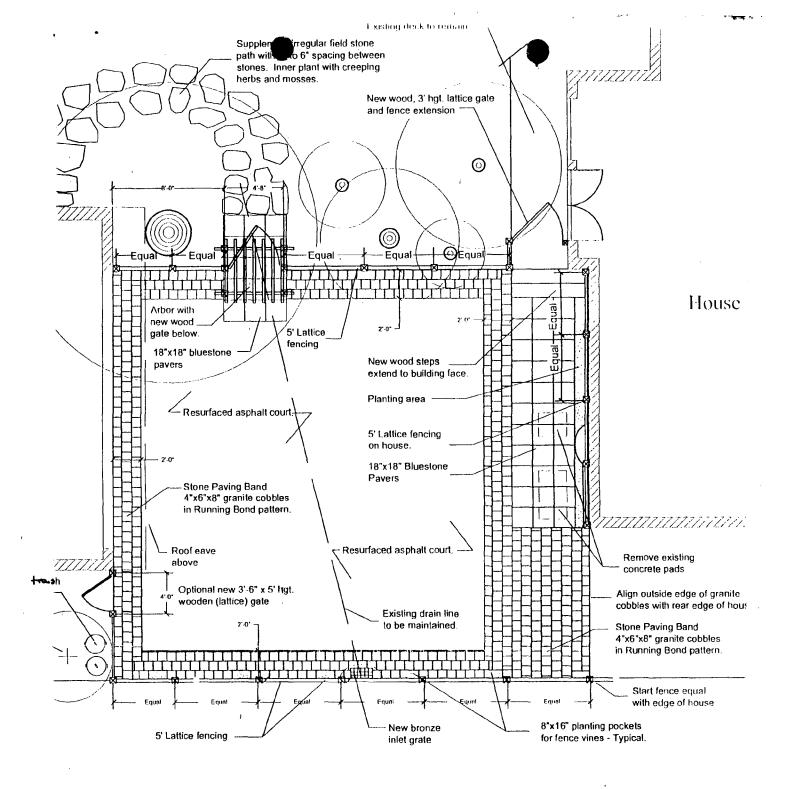

### Geller Residence - Entry Court

Scale: 1/4" = 1'-0"

APPROVED

Montgomery County

Historic Preservation Commission

1000/11/5

Fence Section

#### MONTGOMERY COUNTY DEPARTMENT OF PARK & PLANNING

THE MARYLAND-NATIONAL CAPITAL PARK AND PLANNING COMMISSION

8787 Georgia Avenue Silver Spring, Maryland 20910-3760

Date: Oct. 23 2000

| *                              |                                                                                                                                                                                                                                             |
|--------------------------------|---------------------------------------------------------------------------------------------------------------------------------------------------------------------------------------------------------------------------------------------|
| MEMORAND                       | <u>UM</u>                                                                                                                                                                                                                                   |
|                                | Robert Hubbard, Director Department of Permitting Services                                                                                                                                                                                  |
| FROM: PL                       | Gwen Wright, Coordinator Historic Preservation                                                                                                                                                                                              |
| SUBJECT:                       | Historic Area Work Permit                                                                                                                                                                                                                   |
| _                              | ery County Historic Preservation Commission has reviewed the attached an Historic Area Work Permit. This application was:                                                                                                                   |
| Appr                           | oved                                                                                                                                                                                                                                        |
|                                | oved with Conditions: (1) applicant shall not plant/grai any                                                                                                                                                                                |
| 6-0                            |                                                                                                                                                                                                                                             |
| - Ume                          | in the tarree forcing attached to the transe.                                                                                                                                                                                               |
|                                |                                                                                                                                                                                                                                             |
|                                |                                                                                                                                                                                                                                             |
|                                | will review and stamp the construction drawings prior to the applicant's applying termit with DPS; and                                                                                                                                      |
|                                | NG PERMIT FOR THIS PROJECT SHALL BE ISSUED CONDITIONAL UPON<br>TO THE APPROVED HISTORIC AREA WORK PERMIT (HAWP).                                                                                                                            |
| Applicant:                     | alan Geilee                                                                                                                                                                                                                                 |
| Address:                       | 5 Primrose St., Chery Chaze, MD. 20815                                                                                                                                                                                                      |
| and subject to of Permitting S | the general condition that, after issuance of the Montgomery County Department Services (DPS) permit, the applicant arrange for a field inspection by calling the County DPS Field Services Office at 240-777-6210 prior to commencement of |