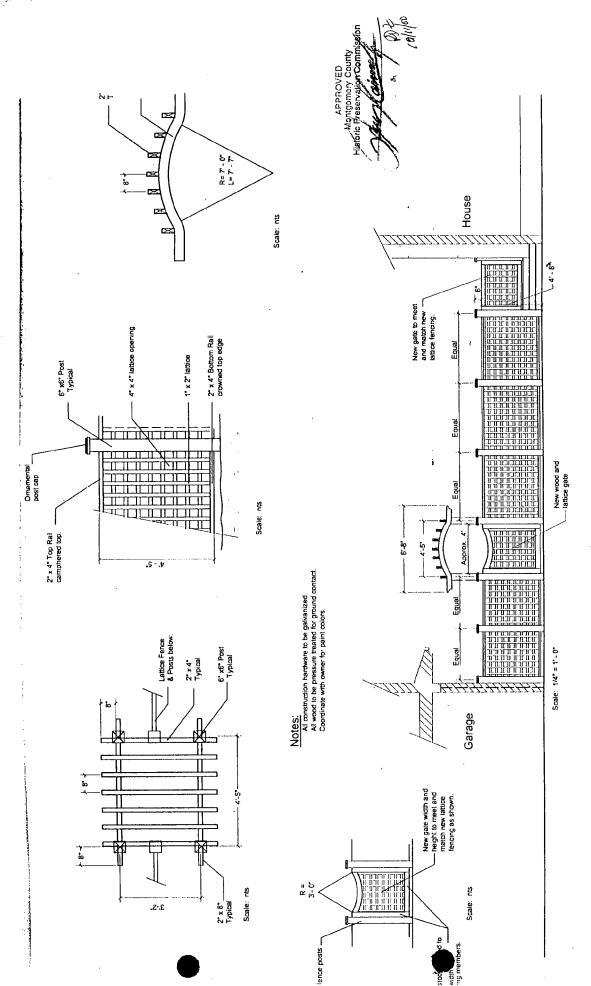

### Geller Residence - Entry Court

Scale: 1/4" = 1'-0"

APPROVED

Montgomery County

Historic Preservation Commission

1000/11/5

Fence Section