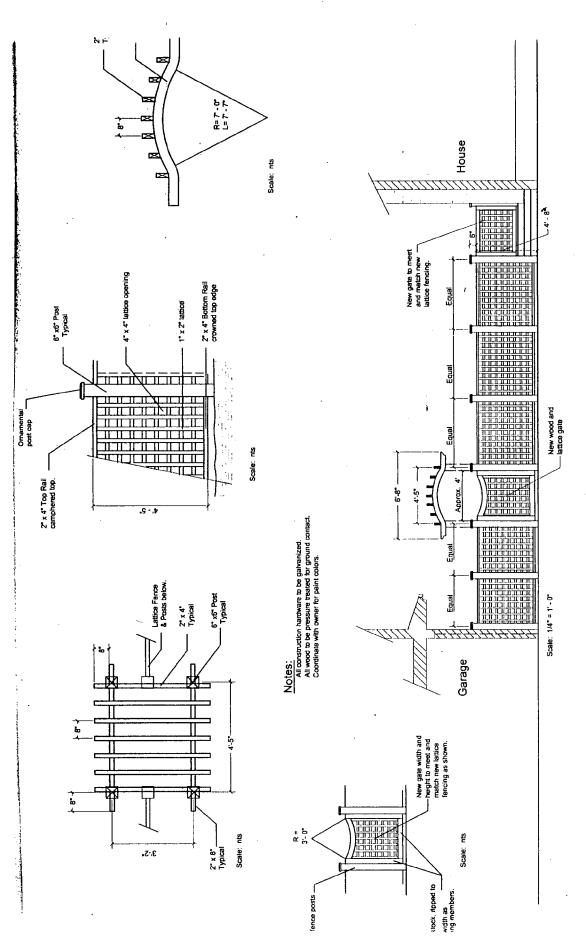

### Geller Residence - Entry Court

Scale: 1/4" = 1'-0"

APPROVED

Montgomery County

Historic Preservation Commission

1000/11/5

Fence Section