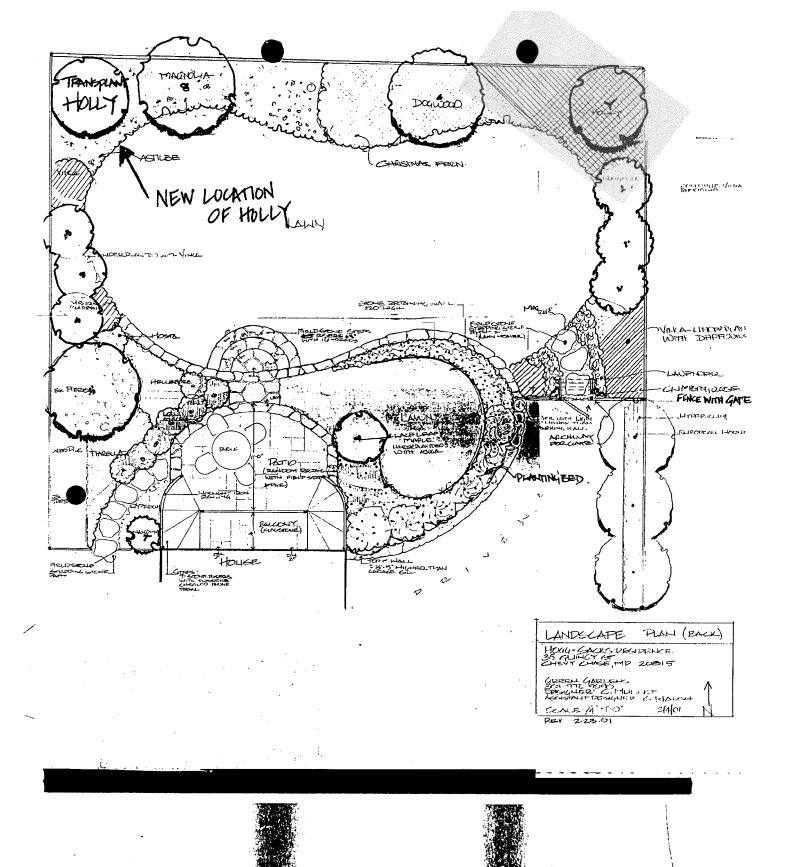

# THE MARYLAND-NATIONAL CAPITAL PARK AND PLANNING COMMISSION

8787 Georgia Avenue • Silver Spring, Maryland 20910-3760

Date: 4-12-01

| MEMORAN         | NDUM                                                                                                                                                           |  |  |
|-----------------|----------------------------------------------------------------------------------------------------------------------------------------------------------------|--|--|
| TO:             | Robert Hubbard, Director Department of Permitting Services                                                                                                     |  |  |
| FROM:           | Gwen Wright, Coordinator Historic Preservation                                                                                                                 |  |  |
| SUBJECT:        | Historic Area Work Permit HPC# 35/13 -OID DPS# 243685                                                                                                          |  |  |
| application for | mery County Historic Preservation Commission has reviewed the attached or an Historic Area Work Permit. This application was:  proved  proved with Conditions: |  |  |
|                 | ff will review and stamp the construction drawings prior to the applicant's applying permit with DPS; and                                                      |  |  |
| ADHERENO        | OING PERMIT FOR THIS PROJECT SHALL BE ISSUED CONDITIONAL UPON<br>THE APPROVED HISTORIC AREA WORK PERMIT (HAWP).                                                |  |  |
| _               | STEVE SACKS<br>35 QUINCY ST. CHEVY CHASE H.D.                                                                                                                  |  |  |