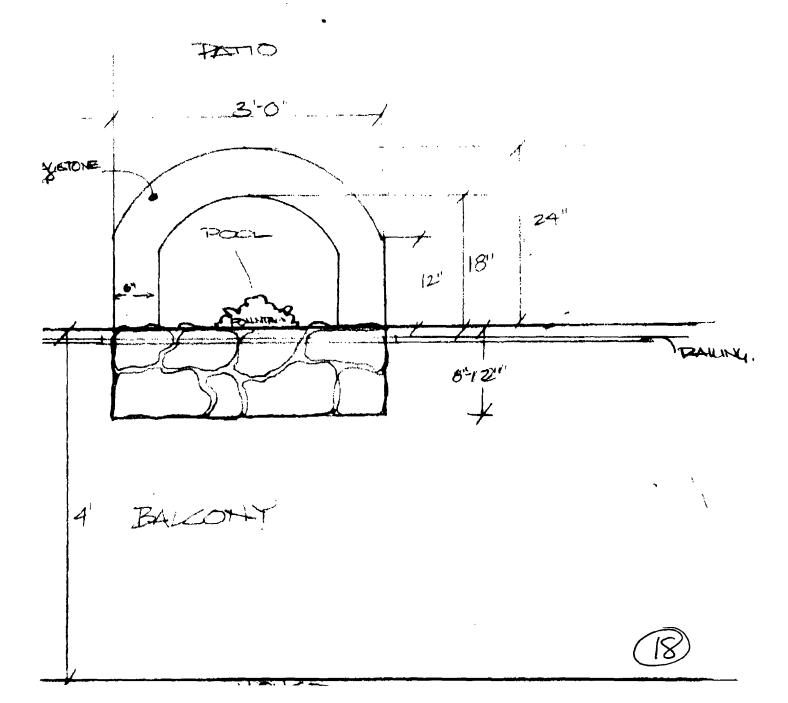

n-Pool Concept #2a, Plan view-Pool Concept #2, and Elevations and Pool concept.
- 3. Please see above.
- 4. The pool will be constructed from the same materials as the balcony wall. To accommodate the placement of a wall mounted fountain, the height of the balcony wall will be extended vertically 18" for the center section measuring 3' long. The fountain will be place 42" above patio level. The pool will be 16" above the patio level, and will extend 24" into the patio and 3' the length of the balcony wall. The pool surround will be constructed of the same materials as the balcony wall and will be capped with flagstone (as used on the patio).



SACKS-HOWLY
14 SCALE

LEVATION FOOL CONCEPT.



MWAL

- 642 PISERS -16' TREACS.



SALKS. HOUL POOL CONCEPT # 2 EXALE 1-1-0' CWALEST

# PLAN VIEW





LANDSCADE ALTERATIONS, TO BACK

WALLS. (MASONRY REPAIR)

REBHILD 80' CONCRETE PETAINING WALL ADJACENT TO DOLUBLIAY.

BREBUILT WALL WILL HAVE CONCRETE FOOTER (+ SUPPORT) & WILL BE FACED WITH FIELDSTONE (STONEYHUBST).

THE HEIMIT OF THE WALL WITH THE WIDTH AND LETKITH.

(GEE LANDSCAPE PLAN)

DOUBLING I REBUILT WALL DOUBLING I

(PLEASE THOTO CRAPH) and Note its dis repair

(20)

397**7**33712 33

| 25 QUINCY: BT. LANDSCAPE ACTELATIONS. TO EACE.  DATE