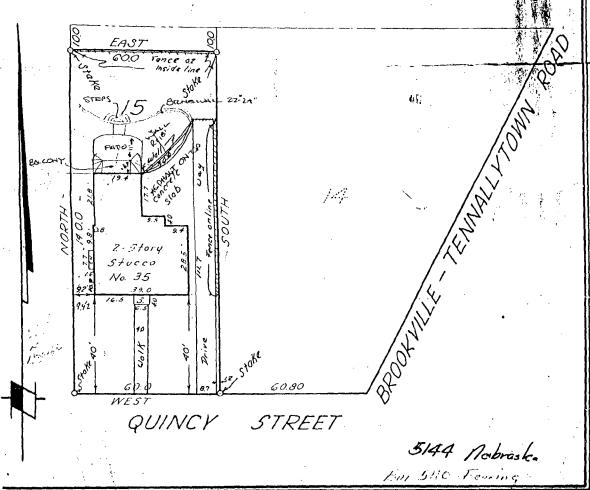

# THE MARYLAND-NATIONAL CAPITAL PARK AND PLANNING COMMISSION

8787 Georgia Avenue • Silver Spring, Maryland 20910-3760

Date: 4-12-01

| MEMORAN         | NDUM                                                                                                                                                           |  |  |
|-----------------|----------------------------------------------------------------------------------------------------------------------------------------------------------------|--|--|
| TO:             | Robert Hubbard, Director Department of Permitting Services                                                                                                     |  |  |
| FROM:           | Gwen Wright, Coordinator Historic Preservation                                                                                                                 |  |  |
| SUBJECT:        | Historic Area Work Permit HPC# 35/13 -OID DPS# 243685                                                                                                          |  |  |
| application for | mery County Historic Preservation Commission has reviewed the attached or an Historic Area Work Permit. This application was:  proved  proved with Conditions: |  |  |
|                 | ff will review and stamp the construction drawings prior to the applicant's applying permit with DPS; and                                                      |  |  |
| ADHERENO        | OING PERMIT FOR THIS PROJECT SHALL BE ISSUED CONDITIONAL UPON<br>THE APPROVED HISTORIC AREA WORK PERMIT (HAWP).                                                |  |  |
| _               | STEVE SACKS<br>35 QUINCY ST. CHEVY CHASE H.D.                                                                                                                  |  |  |