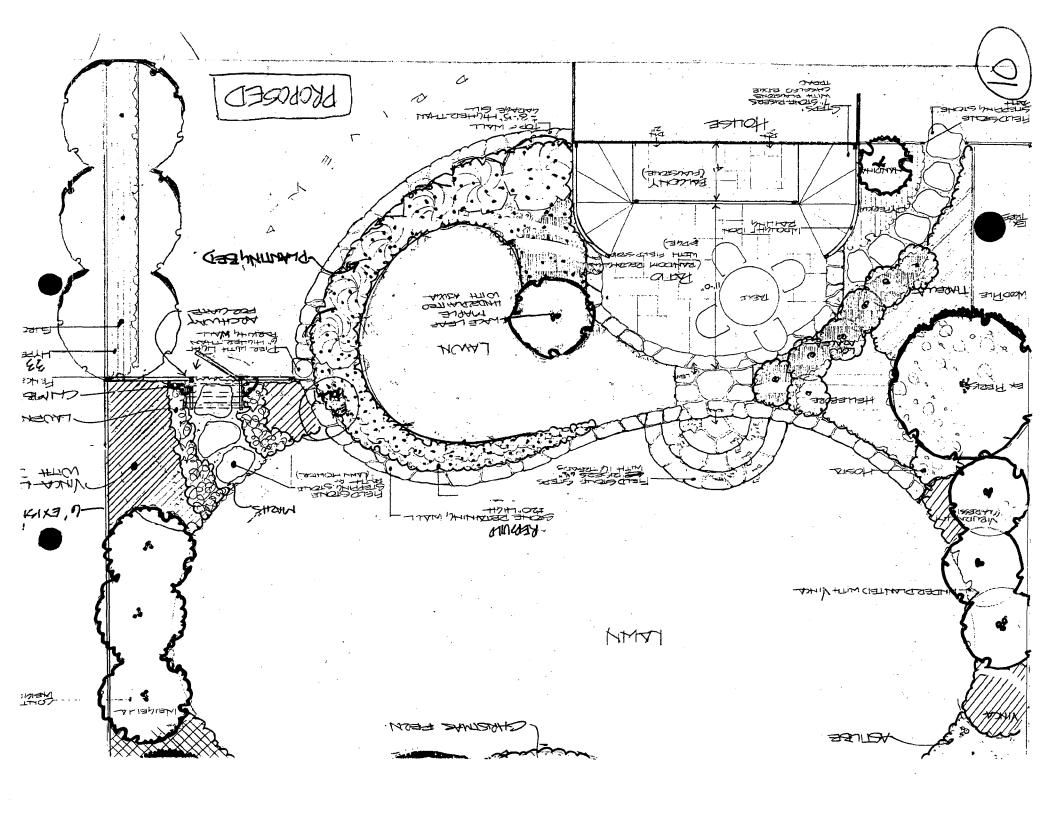

# THE MARYLAND-NATIONAL CAPITAL PARK AND PLANNING COMMISSION

8787 Georgia Avenue • Silver Spring, Maryland 20910-3760

Date: 4-12-01

| MEMORAN         | NDUM                                                                                                                                                           |  |  |
|-----------------|----------------------------------------------------------------------------------------------------------------------------------------------------------------|--|--|
| TO:             | Robert Hubbard, Director Department of Permitting Services                                                                                                     |  |  |
| FROM:           | Gwen Wright, Coordinator Historic Preservation                                                                                                                 |  |  |
| SUBJECT:        | Historic Area Work Permit HPC# 35/13 -OID DPS# 243685                                                                                                          |  |  |
| application for | mery County Historic Preservation Commission has reviewed the attached or an Historic Area Work Permit. This application was:  proved  proved with Conditions: |  |  |
|                 | ff will review and stamp the construction drawings prior to the applicant's applying permit with DPS; and                                                      |  |  |
| ADHERENO        | OING PERMIT FOR THIS PROJECT SHALL BE ISSUED CONDITIONAL UPON<br>THE APPROVED HISTORIC AREA WORK PERMIT (HAWP).                                                |  |  |
| _               | STEVE SACKS<br>35 QUINCY ST. CHEVY CHASE H.D.                                                                                                                  |  |  |