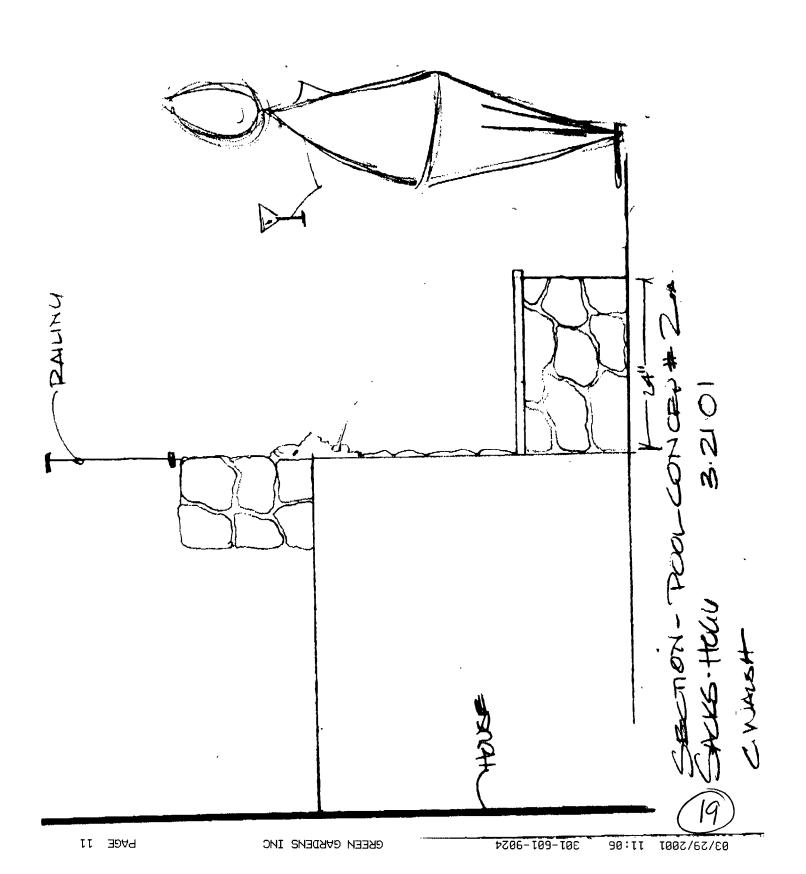

Pool Concept #2a, Plan view-Pool Concept #2, and Elevations and Pool concept.
- 3. Please see above.
- 4. The pool will be constructed from the same materials as the balcony wall. To accommodate the placement of a wall mounted fountain, the height of the balcony wall will be extended vertically 18" for the center section measuring 3' long. The fountain will be place 42" above patio level. The pool will be 16" above the patio level, and will extend 24" into the patio and 3' the length of the balcony wall. The pool surround will be constructed of the same materials as the balcony wall and will be capped with flagstone (as used on the patio).



SACKS-HOWLY
14 SCALE

LEVATION FOOL CONCEPT.



MWAL

- 642 PISERS -16' TREACS.



SALKS. HOUL POOL CONCEPT # 2 EXALE 1-1-0' CWALEST

# PLAN VIEW





LANDSCADE ALTERATIONS, TO BACK

WALLS. (MASONRY REPAIR)

REBHILD 80' CONCRETE PETAINING WALL ADJACENT TO DOLUBLIAY.

BREBUILT WALL WILL HAVE CONCRETE FOOTER (+ SUPPORT) & WILL BE FACED WITH FIELDSTONE (STONEYHUBST).

THE HEIMIT OF THE WALL WITH THE WIDTH AND LETKITH.

(GEE LANDSCAPE PLAN)

DOUBLING I REBUILT WALL DOUBLING I

(PLEASE THOTO CRAPH) and Note its dis repair

(20)

397**7**33712 33

| 25 QUINCY: BT. LANDSCAPE ACTELATIONS. TO EACE.  DATE