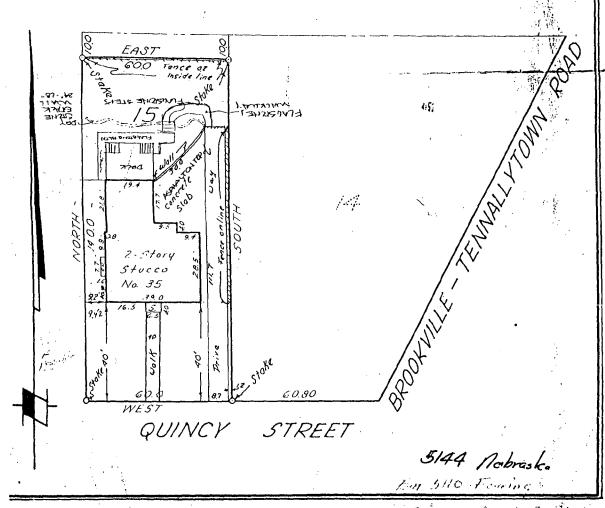

# THE MARYLAND-NATIONAL CAPITAL PARK AND PLANNING COMMISSION

8787 Georgia Avenue • Silver Spring, Maryland 20910-3760

Date: 4-12-01

| MEMORAN         | NDUM                                                                                                                                                           |  |  |
|-----------------|----------------------------------------------------------------------------------------------------------------------------------------------------------------|--|--|
| TO:             | Robert Hubbard, Director Department of Permitting Services                                                                                                     |  |  |
| FROM:           | Gwen Wright, Coordinator Historic Preservation                                                                                                                 |  |  |
| SUBJECT:        | Historic Area Work Permit HPC# 35/13 -OID DPS# 243685                                                                                                          |  |  |
| application for | mery County Historic Preservation Commission has reviewed the attached or an Historic Area Work Permit. This application was:  proved  proved with Conditions: |  |  |
|                 | ff will review and stamp the construction drawings prior to the applicant's applying permit with DPS; and                                                      |  |  |
| ADHERENO        | OING PERMIT FOR THIS PROJECT SHALL BE ISSUED CONDITIONAL UPON<br>THE APPROVED HISTORIC AREA WORK PERMIT (HAWP).                                                |  |  |
| _               | STEVE SACKS<br>35 QUINCY ST. CHEVY CHASE H.D.                                                                                                                  |  |  |