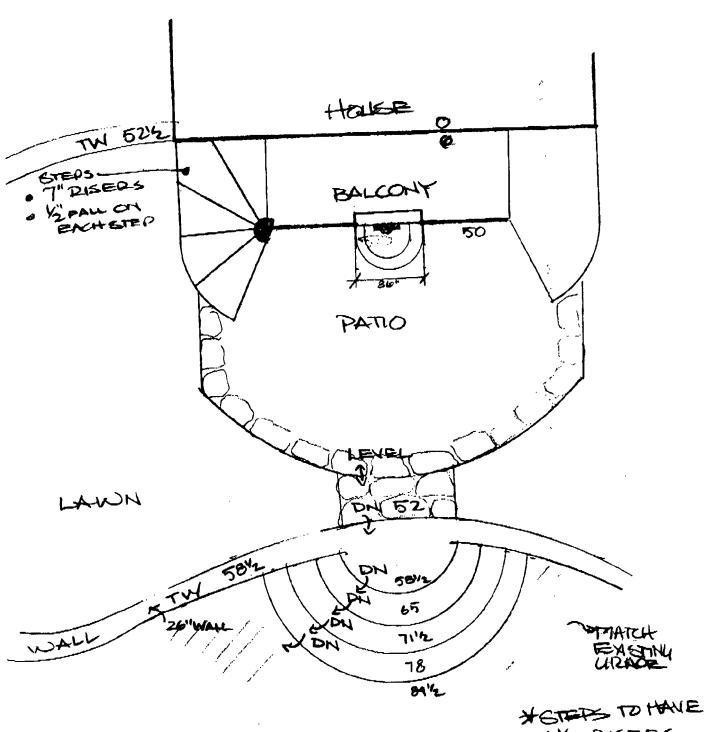

fountain into the balcony wall and patio.
- 2. Please see Frontal elevation- Pool Concept #2, Section-Pool Concept #2a, Plan view-Pool Concept #2, and Elevations and Pool concept.
- 3. Please see above.
- 4. The pool will be constructed from the same materials as the balcony wall. To accommodate the placement of a wall mounted fountain, the height of the balcony wall will be extended vertically 18" for the center section measuring 3' long. The fountain will be place 42" above patio level. The pool will be 16" above the patio level, and will extend 24" into the patio and 3' the length of the balcony wall. The pool surround will be constructed of the same materials as the balcony wall and will be capped with flagstone (as used on the patio).



SACKS-HOWLY
14 SCALE

LEVATION FOOL CONCEPT.



MWAL

- 642 PISERS -16' TREACS.



SALKS. HOUL POOL CONCEPT # 2 EXALE 1-1-0' CWALEST

# PLAN VIEW





LANDSCADE ALTERATIONS, TO BACK

WALLS. (MASONRY REPAIR)

REBHILD 80' CONCRETE PETAINING WALL ADJACENT TO DOLUBLIAY.

BREBUILT WALL WILL HAVE CONCRETE FOOTER (+ SUPPORT) & WILL BE FACED WITH FIELDSTONE (STONEYHUBST).

THE HEIMIT OF THE WALL WITH THE WIDTH AND LETKITH.

(GEE LANDSCAPE PLAN)

DOUBLING I REBUILT WALL DOUBLING I

(PLEASE THOTO CRAPH) and Note its dis repair

(20)

397**7**33712 33

| 25 QUINCY: BT. LANDSCAPE ACTELATIONS. TO EACE.  DATE