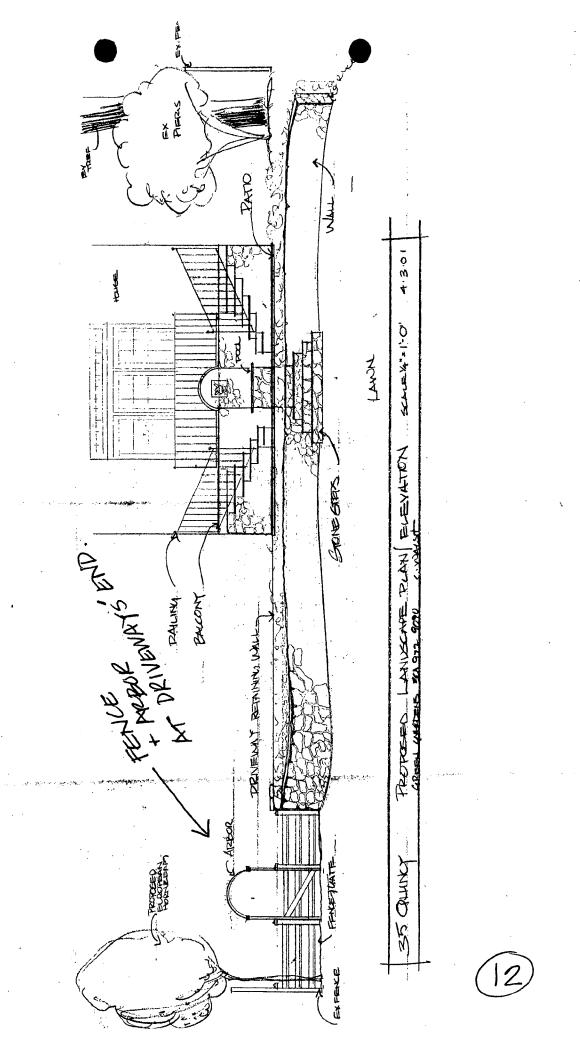

# THE MARYLAND-NATIONAL CAPITAL PARK AND PLANNING COMMISSION

8787 Georgia Avenue • Silver Spring, Maryland 20910-3760

Date: 4-12-01

| MEMORAN         | NDUM                                                                                                                                                           |  |  |
|-----------------|----------------------------------------------------------------------------------------------------------------------------------------------------------------|--|--|
| TO:             | Robert Hubbard, Director Department of Permitting Services                                                                                                     |  |  |
| FROM:           | Gwen Wright, Coordinator Historic Preservation                                                                                                                 |  |  |
| SUBJECT:        | Historic Area Work Permit HPC# 35/13 -OID DPS# 243685                                                                                                          |  |  |
| application for | mery County Historic Preservation Commission has reviewed the attached or an Historic Area Work Permit. This application was:  proved  proved with Conditions: |  |  |
|                 | ff will review and stamp the construction drawings prior to the applicant's applying permit with DPS; and                                                      |  |  |
| ADHERENO        | OING PERMIT FOR THIS PROJECT SHALL BE ISSUED CONDITIONAL UPON<br>THE APPROVED HISTORIC AREA WORK PERMIT (HAWP).                                                |  |  |
| _               | STEVE SACKS<br>35 QUINCY ST. CHEVY CHASE H.D.                                                                                                                  |  |  |