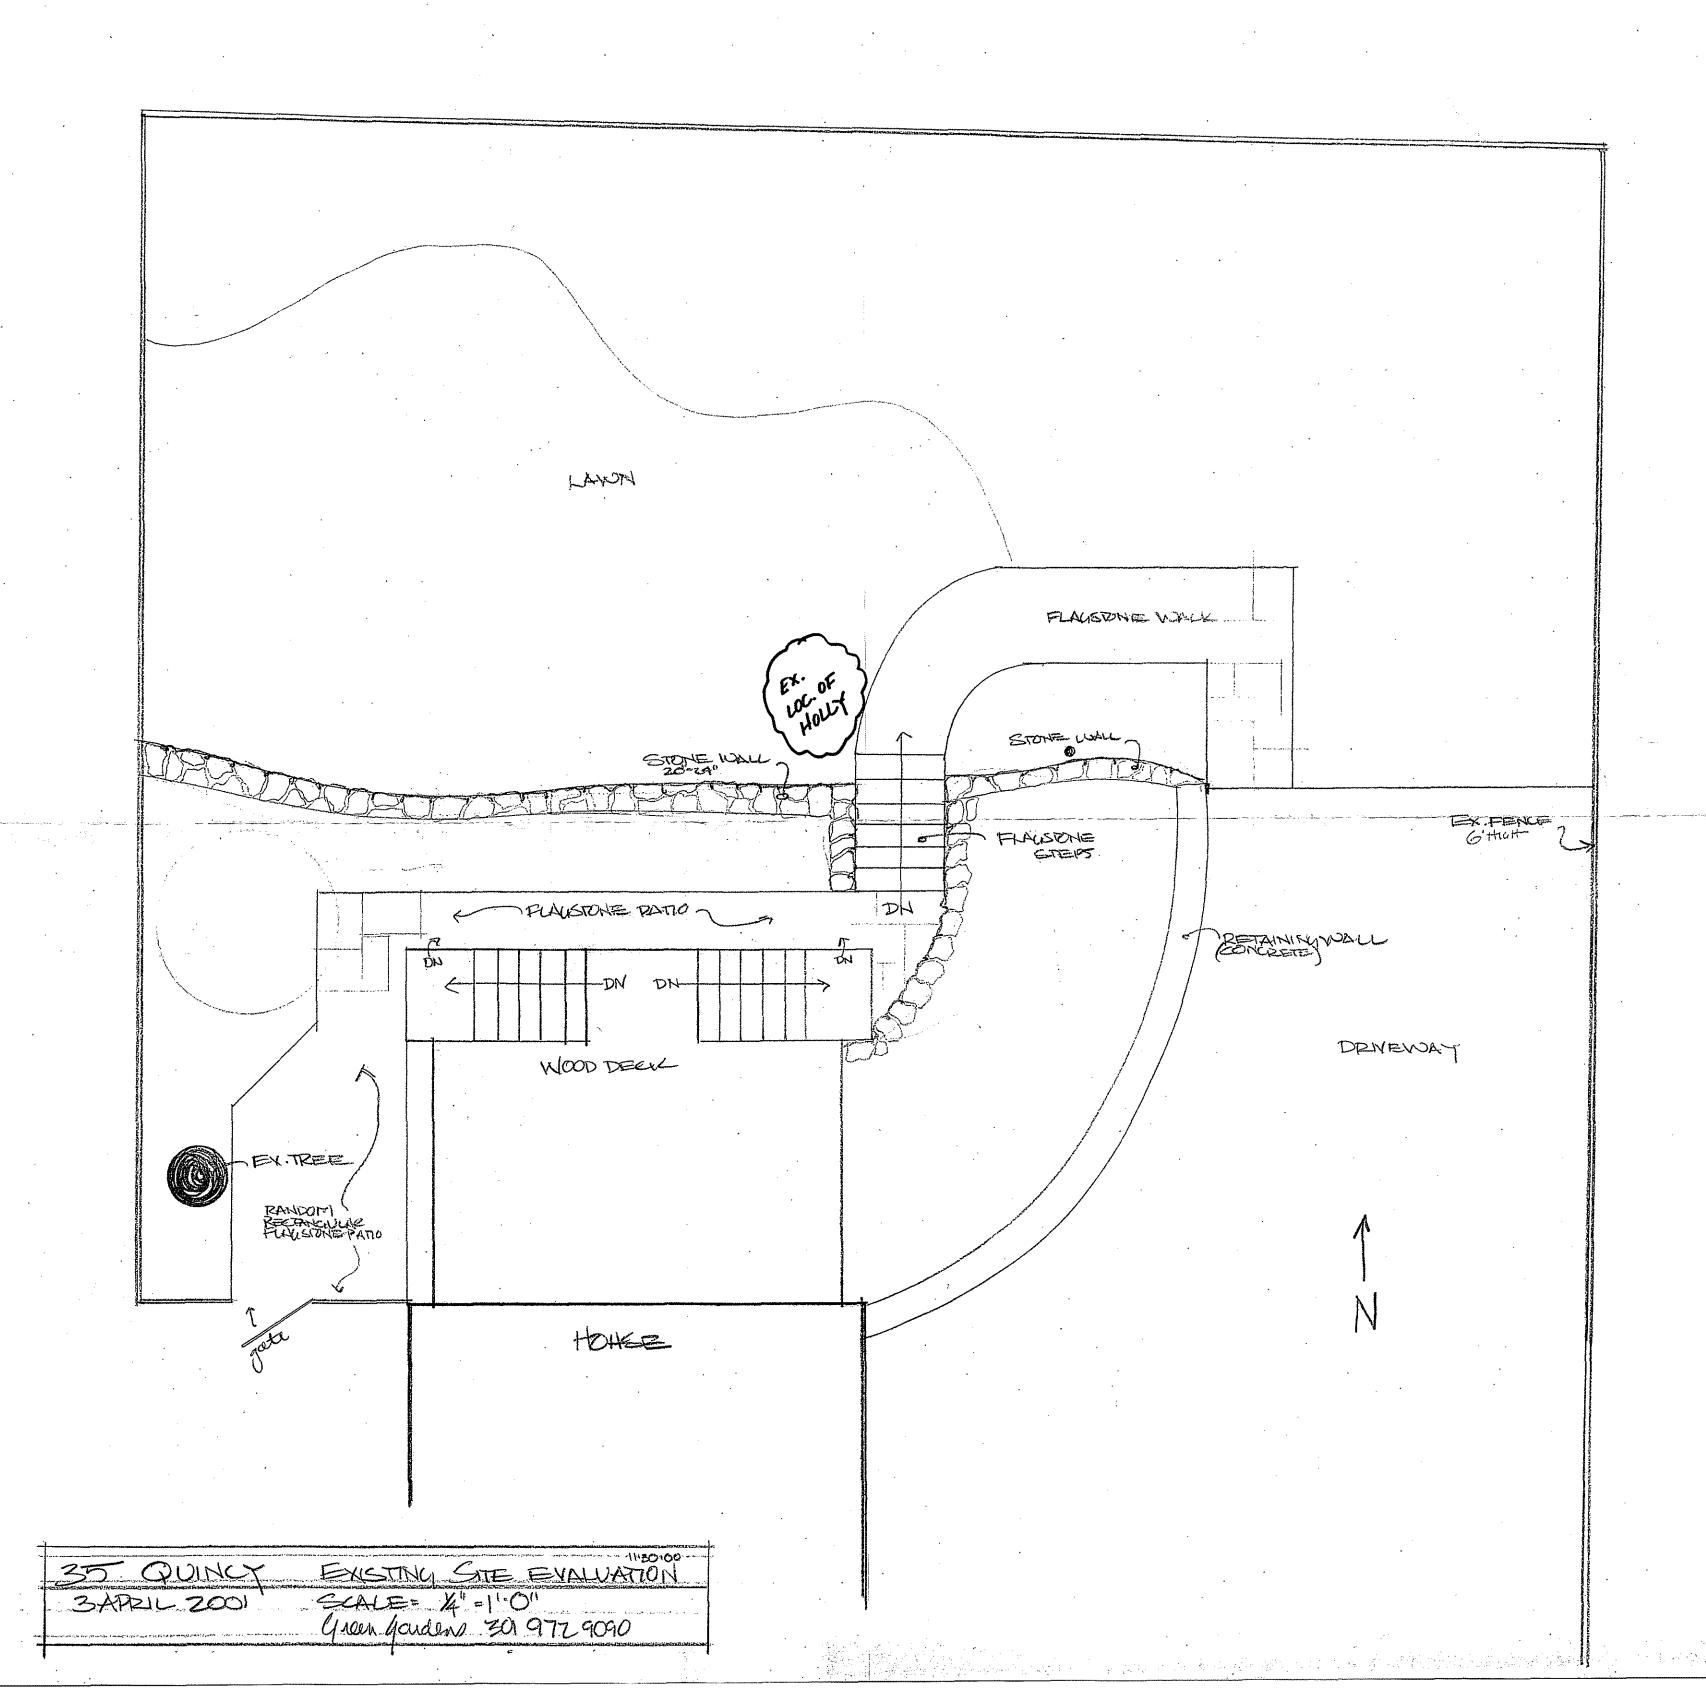

ng fence around the property and new Fairfield fence. The arbor will be 3'-6" wide, and 7' tall.



# 35 Quincy

## **FENCE**

- 1. Install a Walpole Fairfield style fence and gate at the driveways' end.
- 2. Please see Landscape plan.
- 3. Please see Landscape plan.
- 4. Fence will be constructed of cedar posts and cedar rails. The cedar will be treated and sealed to match the stain of the existing fence around the property. This 3 rail fence will be 3' high. Smooth 3 ¾" square bevel top posts. 2 5/8" square rail with 2 1/8" diameter tenon. Mortise and Tenon installation. 1" square coated wire fencing will be installed on the garden side of the fence for dog security.
- 5. Please see photograph.



# **FAIRFIELD**

Classically proportioned, it covers your terrain majestically.