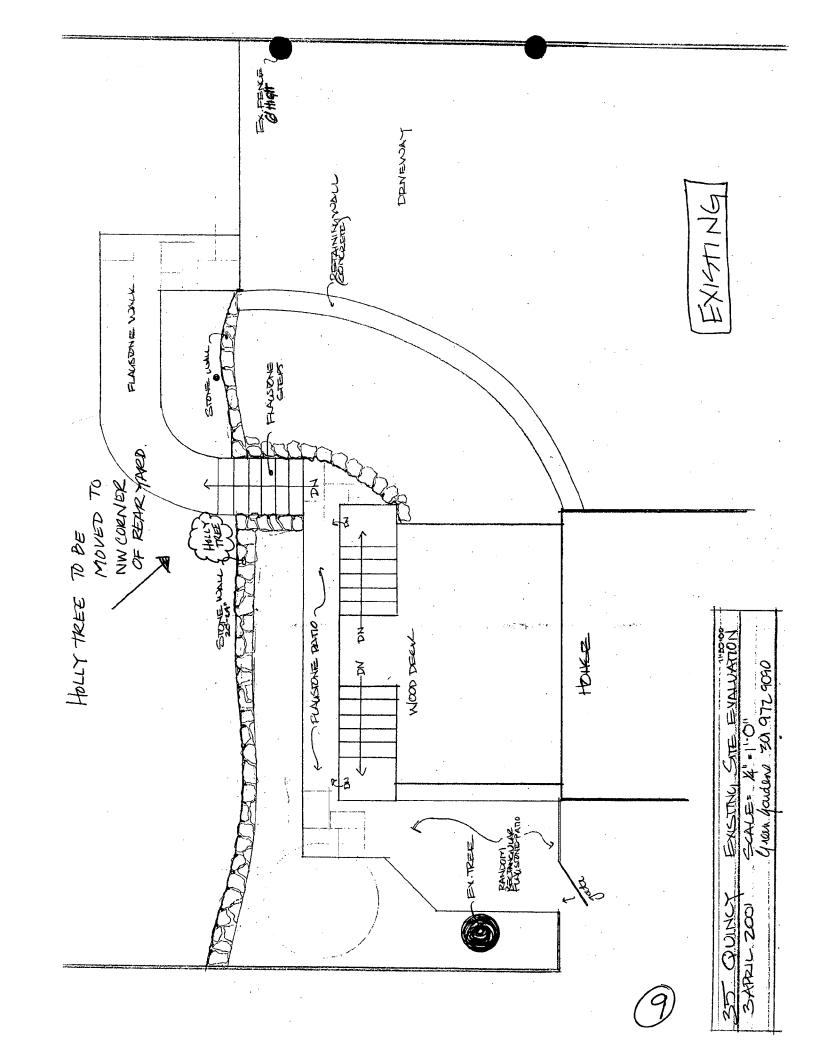

# THE MARYLAND-NATIONAL CAPITAL PARK AND PLANNING COMMISSION

8787 Georgia Avenue • Silver Spring, Maryland 20910-3760

Date: 4-12-01

| MEMORAN         | NDUM                                                                                                                                                           |  |  |
|-----------------|----------------------------------------------------------------------------------------------------------------------------------------------------------------|--|--|
| TO:             | Robert Hubbard, Director Department of Permitting Services                                                                                                     |  |  |
| FROM:           | Gwen Wright, Coordinator Historic Preservation                                                                                                                 |  |  |
| SUBJECT:        | Historic Area Work Permit HPC# 35/13 -OID DPS# 243685                                                                                                          |  |  |
| application for | mery County Historic Preservation Commission has reviewed the attached or an Historic Area Work Permit. This application was:  proved  proved with Conditions: |  |  |
|                 | ff will review and stamp the construction drawings prior to the applicant's applying permit with DPS; and                                                      |  |  |
| ADHERENO        | OING PERMIT FOR THIS PROJECT SHALL BE ISSUED CONDITIONAL UPON<br>THE APPROVED HISTORIC AREA WORK PERMIT (HAWP).                                                |  |  |
| _               | STEVE SACKS<br>35 QUINCY ST. CHEVY CHASE H.D.                                                                                                                  |  |  |