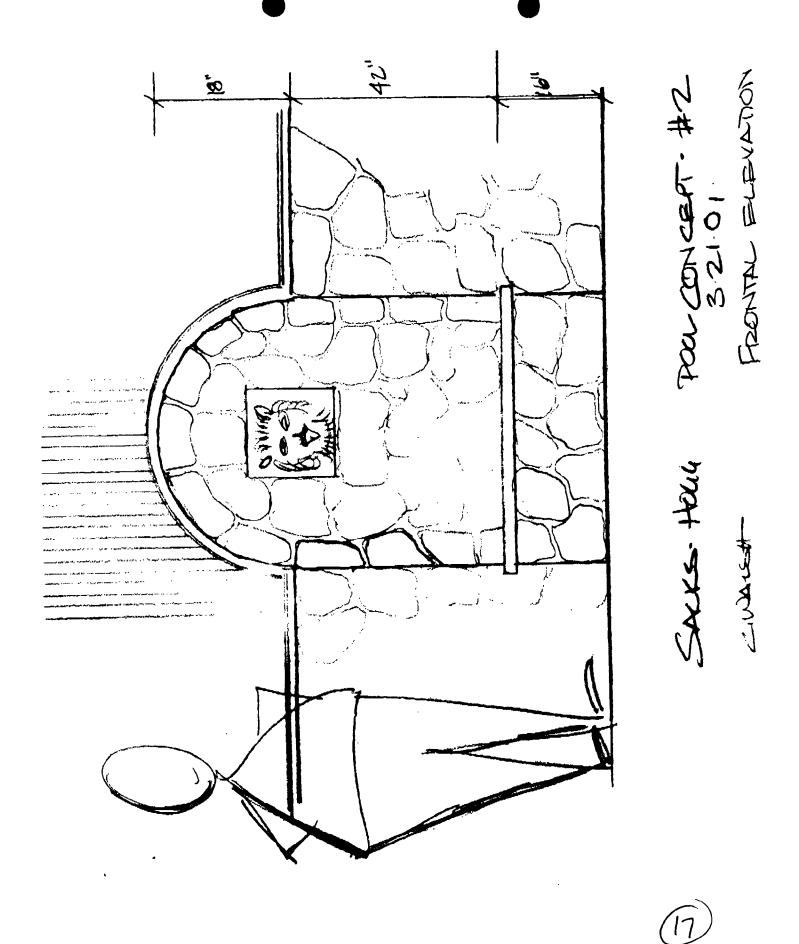

patio.
- 2. Please see Frontal elevation- Pool Concept #2, Section-Pool Concept #2a, Plan view-Pool Concept #2, and Elevations and Pool concept.
- 3. Please see above.
- 4. The pool will be constructed from the same materials as the balcony wall. To accommodate the placement of a wall mounted fountain, the height of the balcony wall will be extended vertically 18" for the center section measuring 3' long. The fountain will be place 42" above patio level. The pool will be 16" above the patio level, and will extend 24" into the patio and 3' the length of the balcony wall. The pool surround will be constructed of the same materials as the balcony wall and will be capped with flagstone (as used on the patio).



SACKS-HOWLY
14 SCALE

LEVATION FOOL CONCEPT.



MWAL

- 642 PISERS -16' TREACS.



SALKS. HOUL POOL CONCEPT # 2 EXALE 1-1-0' CWALEST

# PLAN VIEW





LANDSCADE ALTERATIONS, TO BACK

WALLS. (MASONRY REPAIR)

REBHILD 80' CONCRETE PETAINING WALL ADJACENT TO DOLUBLIAY.

BREBUILT WALL WILL HAVE CONCRETE FOOTER (+ SUPPORT) & WILL BE FACED WITH FIELDSTONE (STONEYHUBST).

THE HEIMIT OF THE WALL WITH THE WIDTH AND LETKITH.

(GEE LANDSCAPE PLAN)

DOUBLING I REBUILT WALL DOUBLING I

(PLEASE THOTO CRAPH) and Note its dis repair

(20)

397**7**33712 33

| 25 QUINCY: BT. LANDSCAPE ACTELATIONS. TO EACE.  DATE