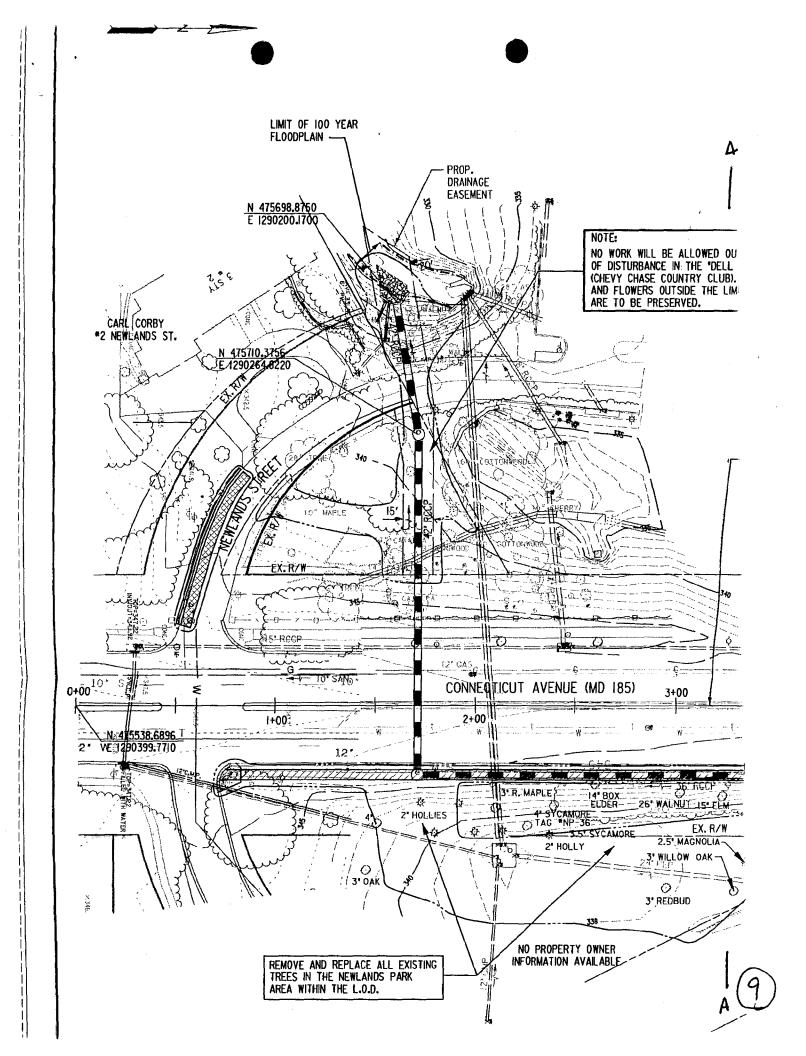

### 1. WRITTEN DESCRIPTION OF PROJECT

- a. Description of existing structure(s) and environmental setting, including their historical features and significance:
  As part of county funded storm drain improvements, approximatley 80 1.f. of wrought iron fence, gates, and two brick columns will be removed and replaced in the identical locations. Two driveway entrance columns made of brick and pressure treated lumber, approximately 6'x3'x3' in size, a 3' ht. black wrought iron fence and gate, and a 6' ht. black wrought iron gate for access to the driveway will be removed and replaced. Three street trees (13", 10", and 10" maple) along the east side of MD355 and three street trees (10" mulberry, 16" pear, and 20" maple) along Primrose street will be removed and replaced in kind. A 4' wide brick sidewalk from Newlands St. to Primrose St. will be removed and replaced in kind.
- b. General description of project and its effect on the historic resource(s), the environmental setting, and, where applicable, the historic district: <u>Replacement of storm drain system along MD 355/Connecticut Avenue to prevent</u> <u>drainage onto existing properties. Removal and replacement in kind of items</u> <u>listed above (question la).</u>

### ARCHITECTURAL DESCRIPTION: N/A

**PROPOSAL:** The applicant is undertaking the replacement of an existing storm drain system along Connecticut Avenue, from Newlands Street to Primrose Street (see Circle ). To accomplish this work, the existing sidewalk, some existing fencing, existing brick columns/posts, and existing street trees will all be removed and then subsequently replaced in kind.