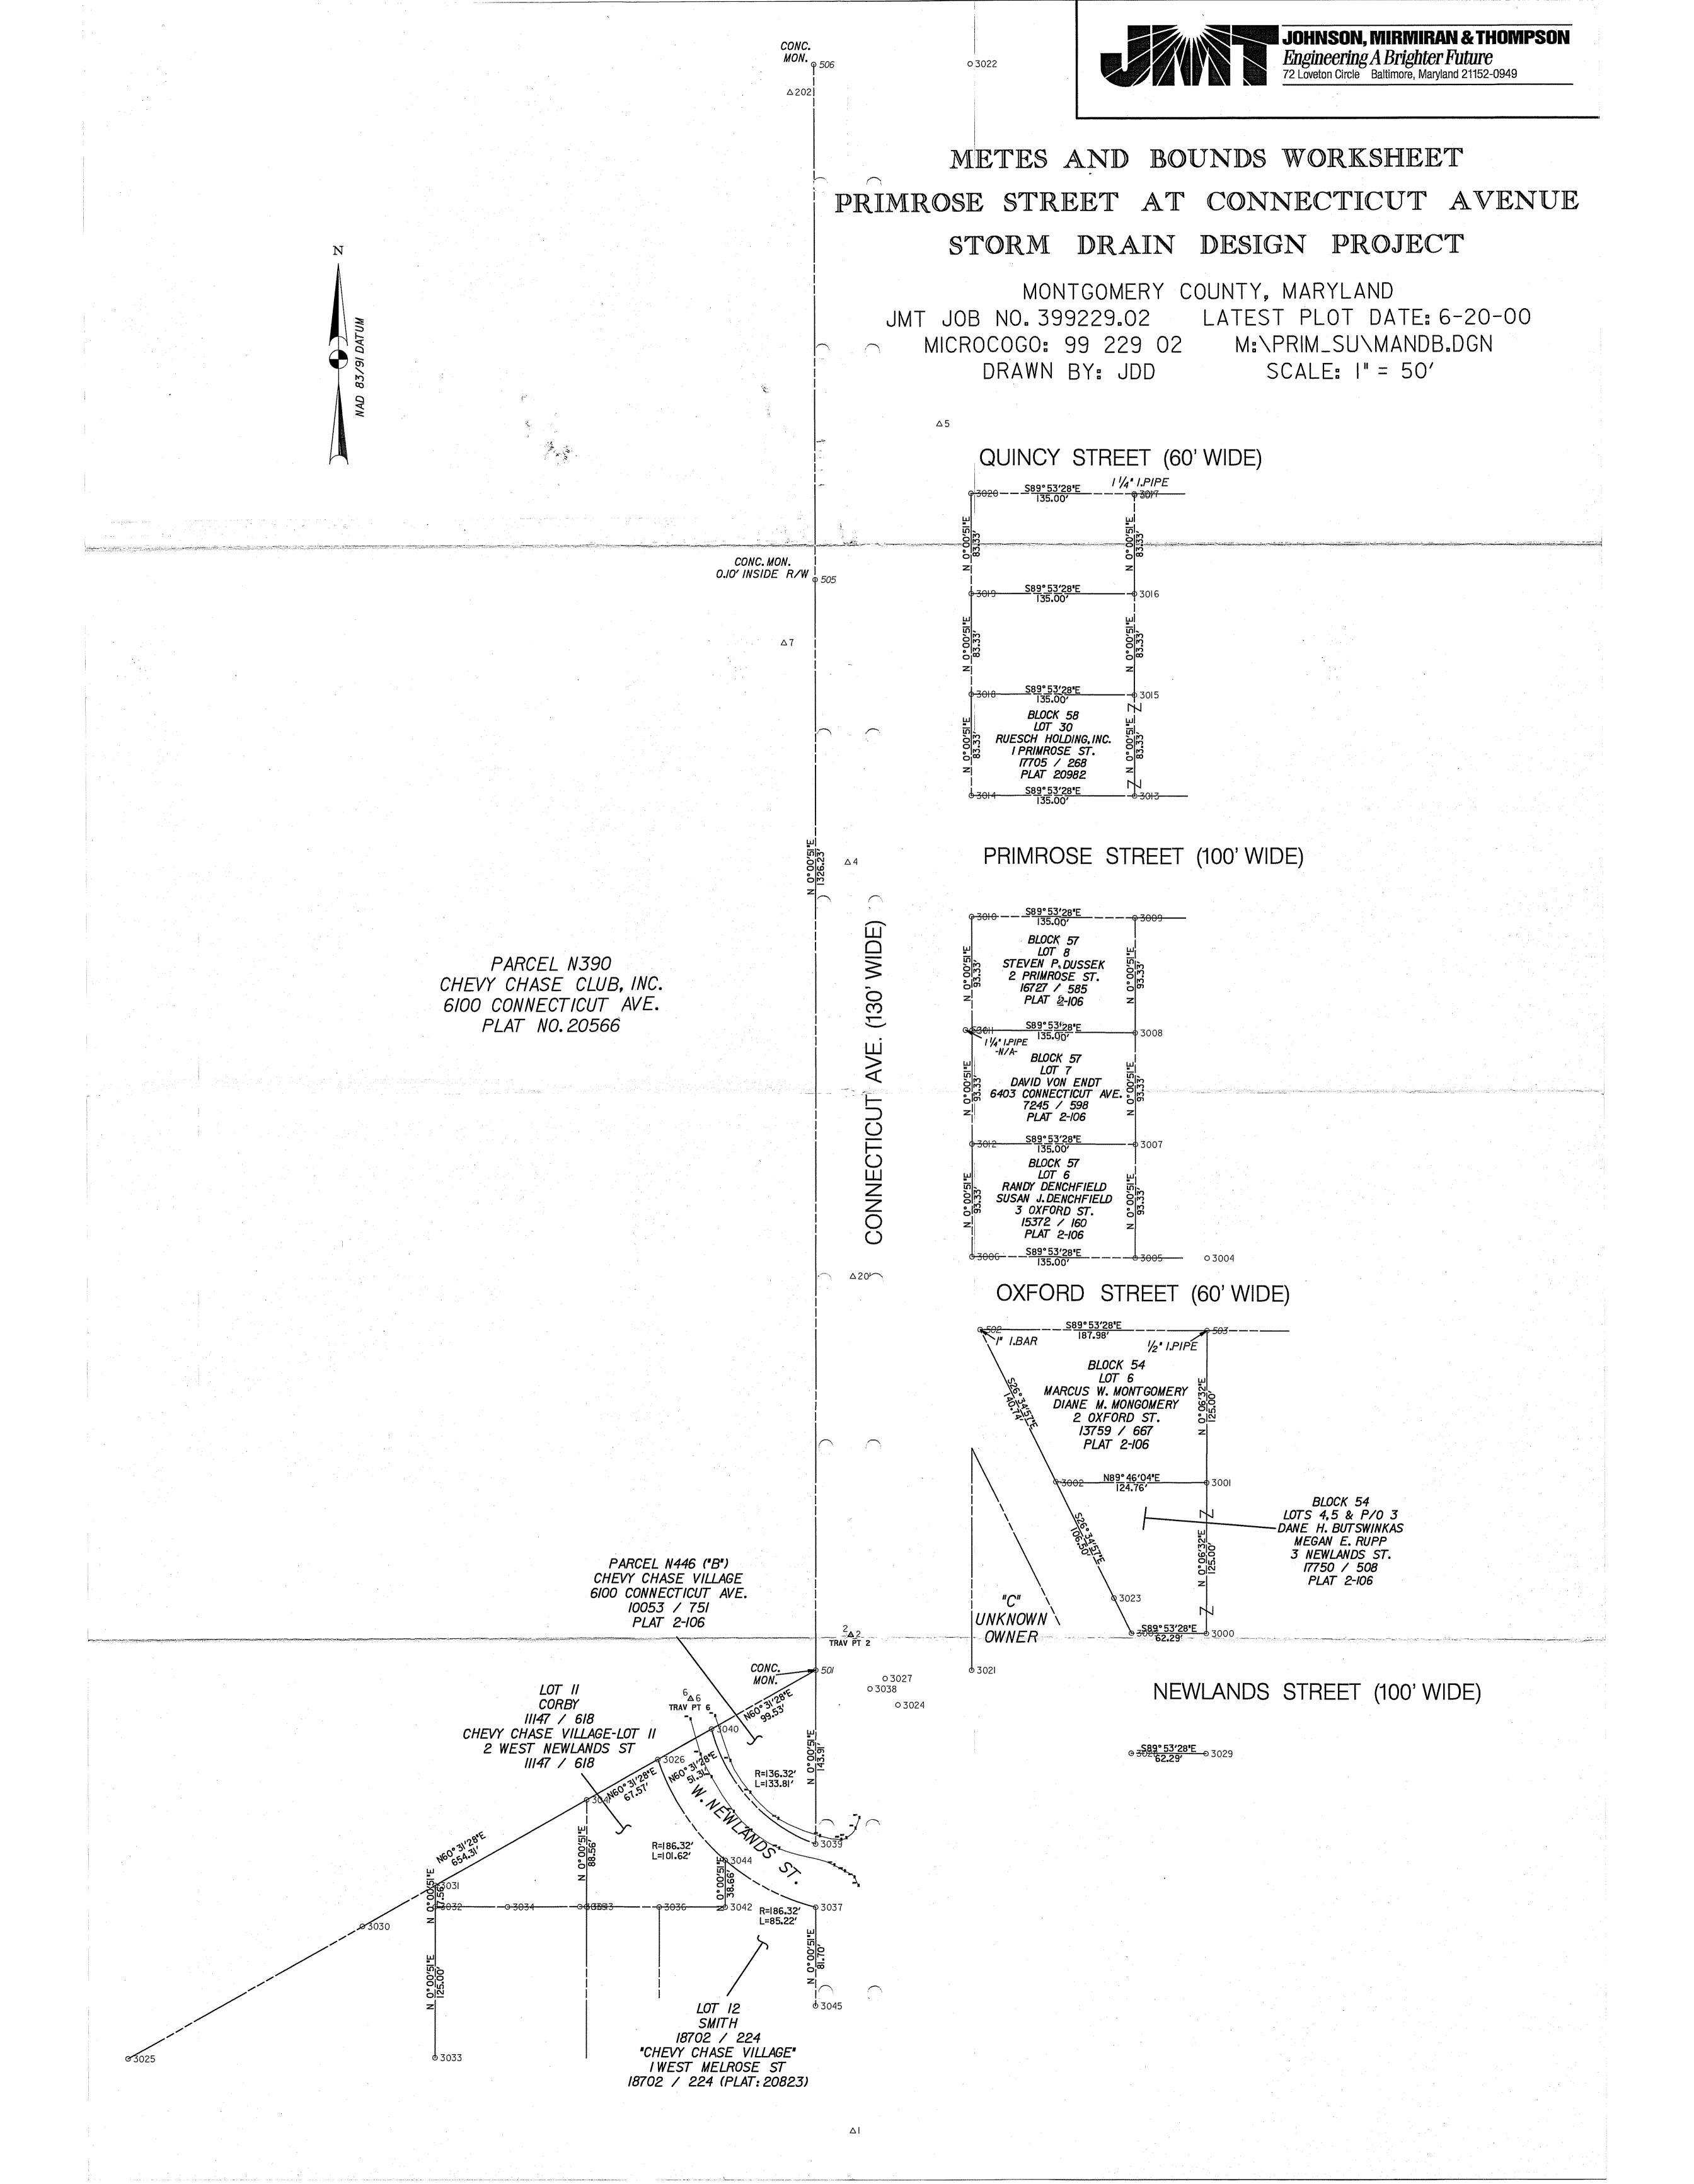

### 2. <u>SITE PLAN</u>

Site and environmental setting, drawn to scale. You may use your plat. Your site plan must include:

- a. the scale, north arrow, and date;
- b. dimensions of all existing and proposed structures; and
- c. site features such as walkways, driveways, fences, ponds, streams, trash dumpsters, mechanical equipment, and landscaping.

### 7. ADDRESSES OF ADJACENT AND CONFRONTING PROPERTY OWNERS

For <u>ALL</u> projects, provide an accurate list of adjacent and confronting property owners (not tenants), including names, addresses, and zip codes. This list should include the owners of all lots or parcels which adjoin the parcel in question, as well as the owner(s) of lot(s) or parcel(s) which lie directly across the street/highway from the parcel in question. You can obtain this information from the Department of Assessments and Taxation, 51 Monroe Street, Rockville, (301/279-1355).