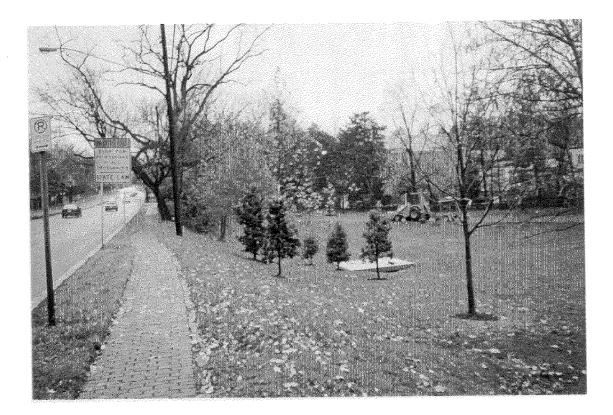

### 1. WRITTEN DESCRIPTION OF PROJECT

- a. Description of existing structure(s) and environmental setting, including their historical features and significance:
  As part of county funded storm drain improvements, approximatley 80 1.f. of wrought iron fence, gates, and two brick columns will be removed and replaced in the identical locations. Two driveway entrance columns made of brick and pressure treated lumber, approximately 6'x3'x3' in size, a 3' ht. black wrought iron fence and gate, and a 6' ht. black wrought iron gate for access to the driveway will be removed and replaced. Three street trees (13", 10", and 10" maple) along the east side of MD355 and three street trees (10" mulberry, 16" pear, and 20" maple) along Primrose street will be removed and replaced in kind. A 4' wide brick sidewalk from Newlands St. to Primrose St. will be removed and replaced in kind.
- b. General description of project and its effect on the historic resource(s), the environmental setting, and, where applicable, the historic district: <u>Replacement of storm drain system along MD 355/Connecticut Avenue to prevent</u> <u>drainage onto existing properties. Removal and replacement in kind of items</u> <u>listed above (question la).</u>

### ARCHITECTURAL DESCRIPTION: N/A

**PROPOSAL:** The applicant is undertaking the replacement of an existing storm drain system along Connecticut Avenue, from Newlands Street to Primrose Street (see Circle ). To accomplish this work, the existing sidewalk, some existing fencing, existing brick columns/posts, and existing street trees will all be removed and then subsequently replaced in kind.