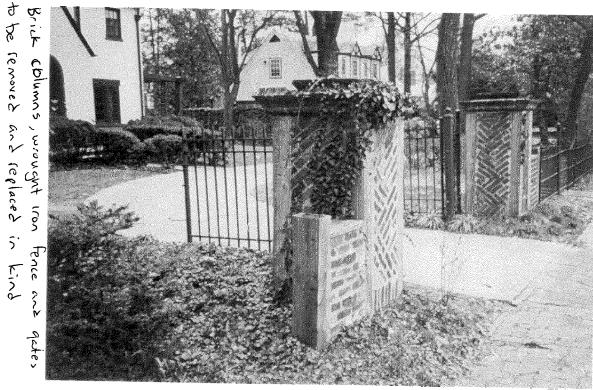

### 1. WRITTEN DESCRIPTION OF PROJECT

- a. Description of existing structure(s) and environmental setting, including their historical features and significance:
  As part of county funded storm drain improvements, approximatley 80 1.f. of wrought iron fence, gates, and two brick columns will be removed and replaced in the identical locations. Two driveway entrance columns made of brick and pressure treated lumber, approximately 6'x3'x3' in size, a 3' ht. black wrought iron fence and gate, and a 6' ht. black wrought iron gate for access to the driveway will be removed and replaced. Three street trees (13", 10", and 10" maple) along the east side of MD355 and three street trees (10" mulberry, 16" pear, and 20" maple) along Primrose street will be removed and replaced in kind. A 4' wide brick sidewalk from Newlands St. to Primrose St. will be removed and replaced in kind.
- b. General description of project and its effect on the historic resource(s), the environmental setting, and, where applicable, the historic district: <u>Replacement of storm drain system along MD 355/Connecticut Avenue to prevent</u> <u>drainage onto existing properties. Removal and replacement in kind of items</u> <u>listed above (question la).</u>

#### 5. PHOTOGRAPHS

- a. Clearly labeled photographic prints of each facade of existing resource, including details of the affected portions. All labels should be placed on the front of photographs.
- b. Clearly label photographic prints of the resource as viewed from the public right-of-way and of the adjoining properties. All labels should be placed on the front of photographs.