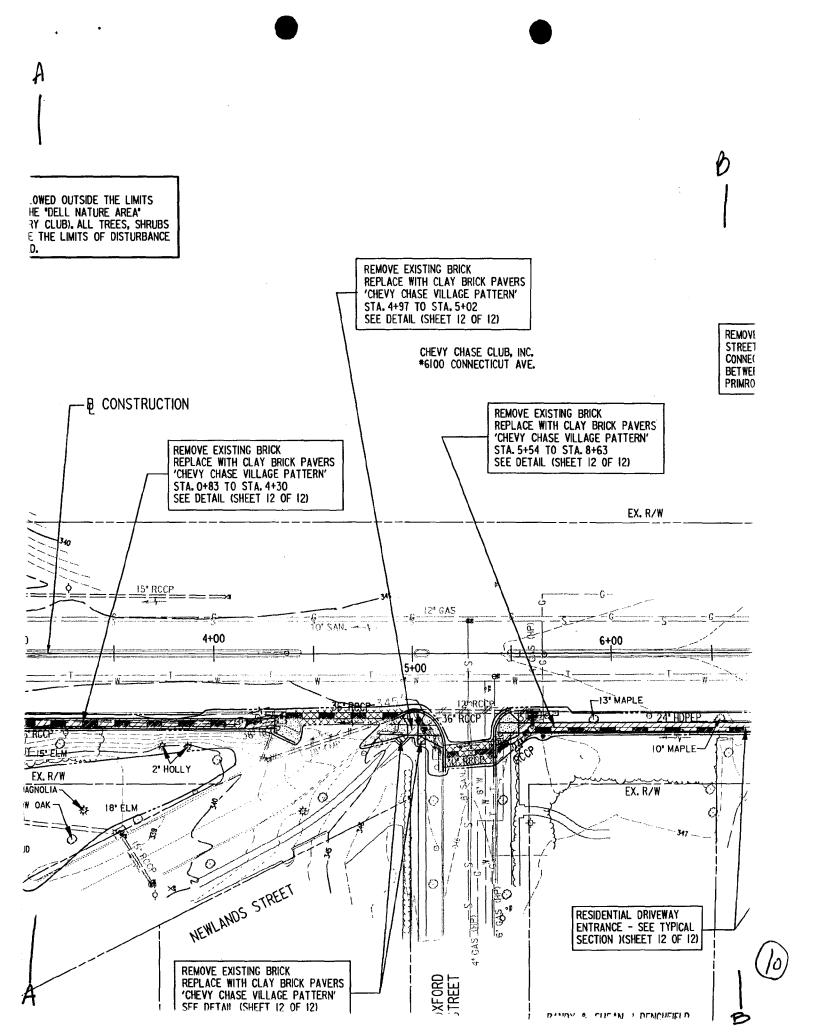

### 1. WRITTEN DESCRIPTION OF PROJECT

- a. Description of existing structure(s) and environmental setting, including their historical features and significance:
  As part of county funded storm drain improvements, approximatley 80 1.f. of wrought iron fence, gates, and two brick columns will be removed and replaced in the identical locations. Two driveway entrance columns made of brick and pressure treated lumber, approximately 6'x3'x3' in size, a 3' ht. black wrought iron fence and gate, and a 6' ht. black wrought iron gate for access to the driveway will be removed and replaced. Three street trees (13", 10", and 10" maple) along the east side of MD355 and three street trees (10" mulberry, 16" pear, and 20" maple) along Primrose street will be removed and replaced in kind. A 4' wide brick sidewalk from Newlands St. to Primrose St. will be removed and replaced in kind.
- b. General description of project and its effect on the historic resource(s), the environmental setting, and, where applicable, the historic district: <u>Replacement of storm drain system along MD 355/Connecticut Avenue to prevent</u> <u>drainage onto existing properties. Removal and replacement in kind of items</u> <u>listed above (question la).</u>

### ARCHITECTURAL DESCRIPTION: N/A

**PROPOSAL:** The applicant is undertaking the replacement of an existing storm drain system along Connecticut Avenue, from Newlands Street to Primrose Street (see Circle ). To accomplish this work, the existing sidewalk, some existing fencing, existing brick columns/posts, and existing street trees will all be removed and then subsequently replaced in kind.