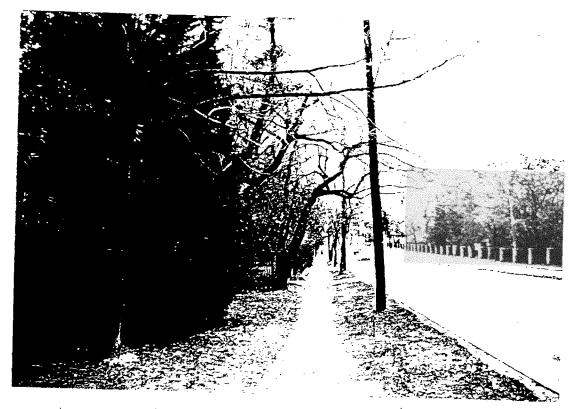

### 1. WRITTEN DESCRIPTION OF PROJECT

- a. Description of existing structure(s) and environmental setting, including their historical features and significance:
  As part of county funded storm drain improvements, approximatley 80 1.f. of wrought iron fence, gates, and two brick columns will be removed and replaced in the identical locations. Two driveway entrance columns made of brick and pressure treated lumber, approximately 6'x3'x3' in size, a 3' ht. black wrought iron fence and gate, and a 6' ht. black wrought iron gate for access to the driveway will be removed and replaced. Three street trees (13", 10", and 10" maple) along the east side of MD355 and three street trees (10" mulberry, 16" pear, and 20" maple) along Primrose street will be removed and replaced in kind. A 4' wide brick sidewalk from Newlands St. to Primrose St. will be removed and replaced in kind.
- b. General description of project and its effect on the historic resource(s), the environmental setting, and, where applicable, the historic district: <u>Replacement of storm drain system along MD 355/Connecticut Avenue to prevent</u> <u>drainage onto existing properties. Removal and replacement in kind of items</u> <u>listed above (question la).</u>

### ARCHITECTURAL DESCRIPTION: N/A

**PROPOSAL:** The applicant is undertaking the replacement of an existing storm drain system along Connecticut Avenue, from Newlands Street to Primrose Street (see Circle ). To accomplish this work, the existing sidewalk, some existing fencing, existing brick columns/posts, and existing street trees will all be removed and then subsequently replaced in kind.