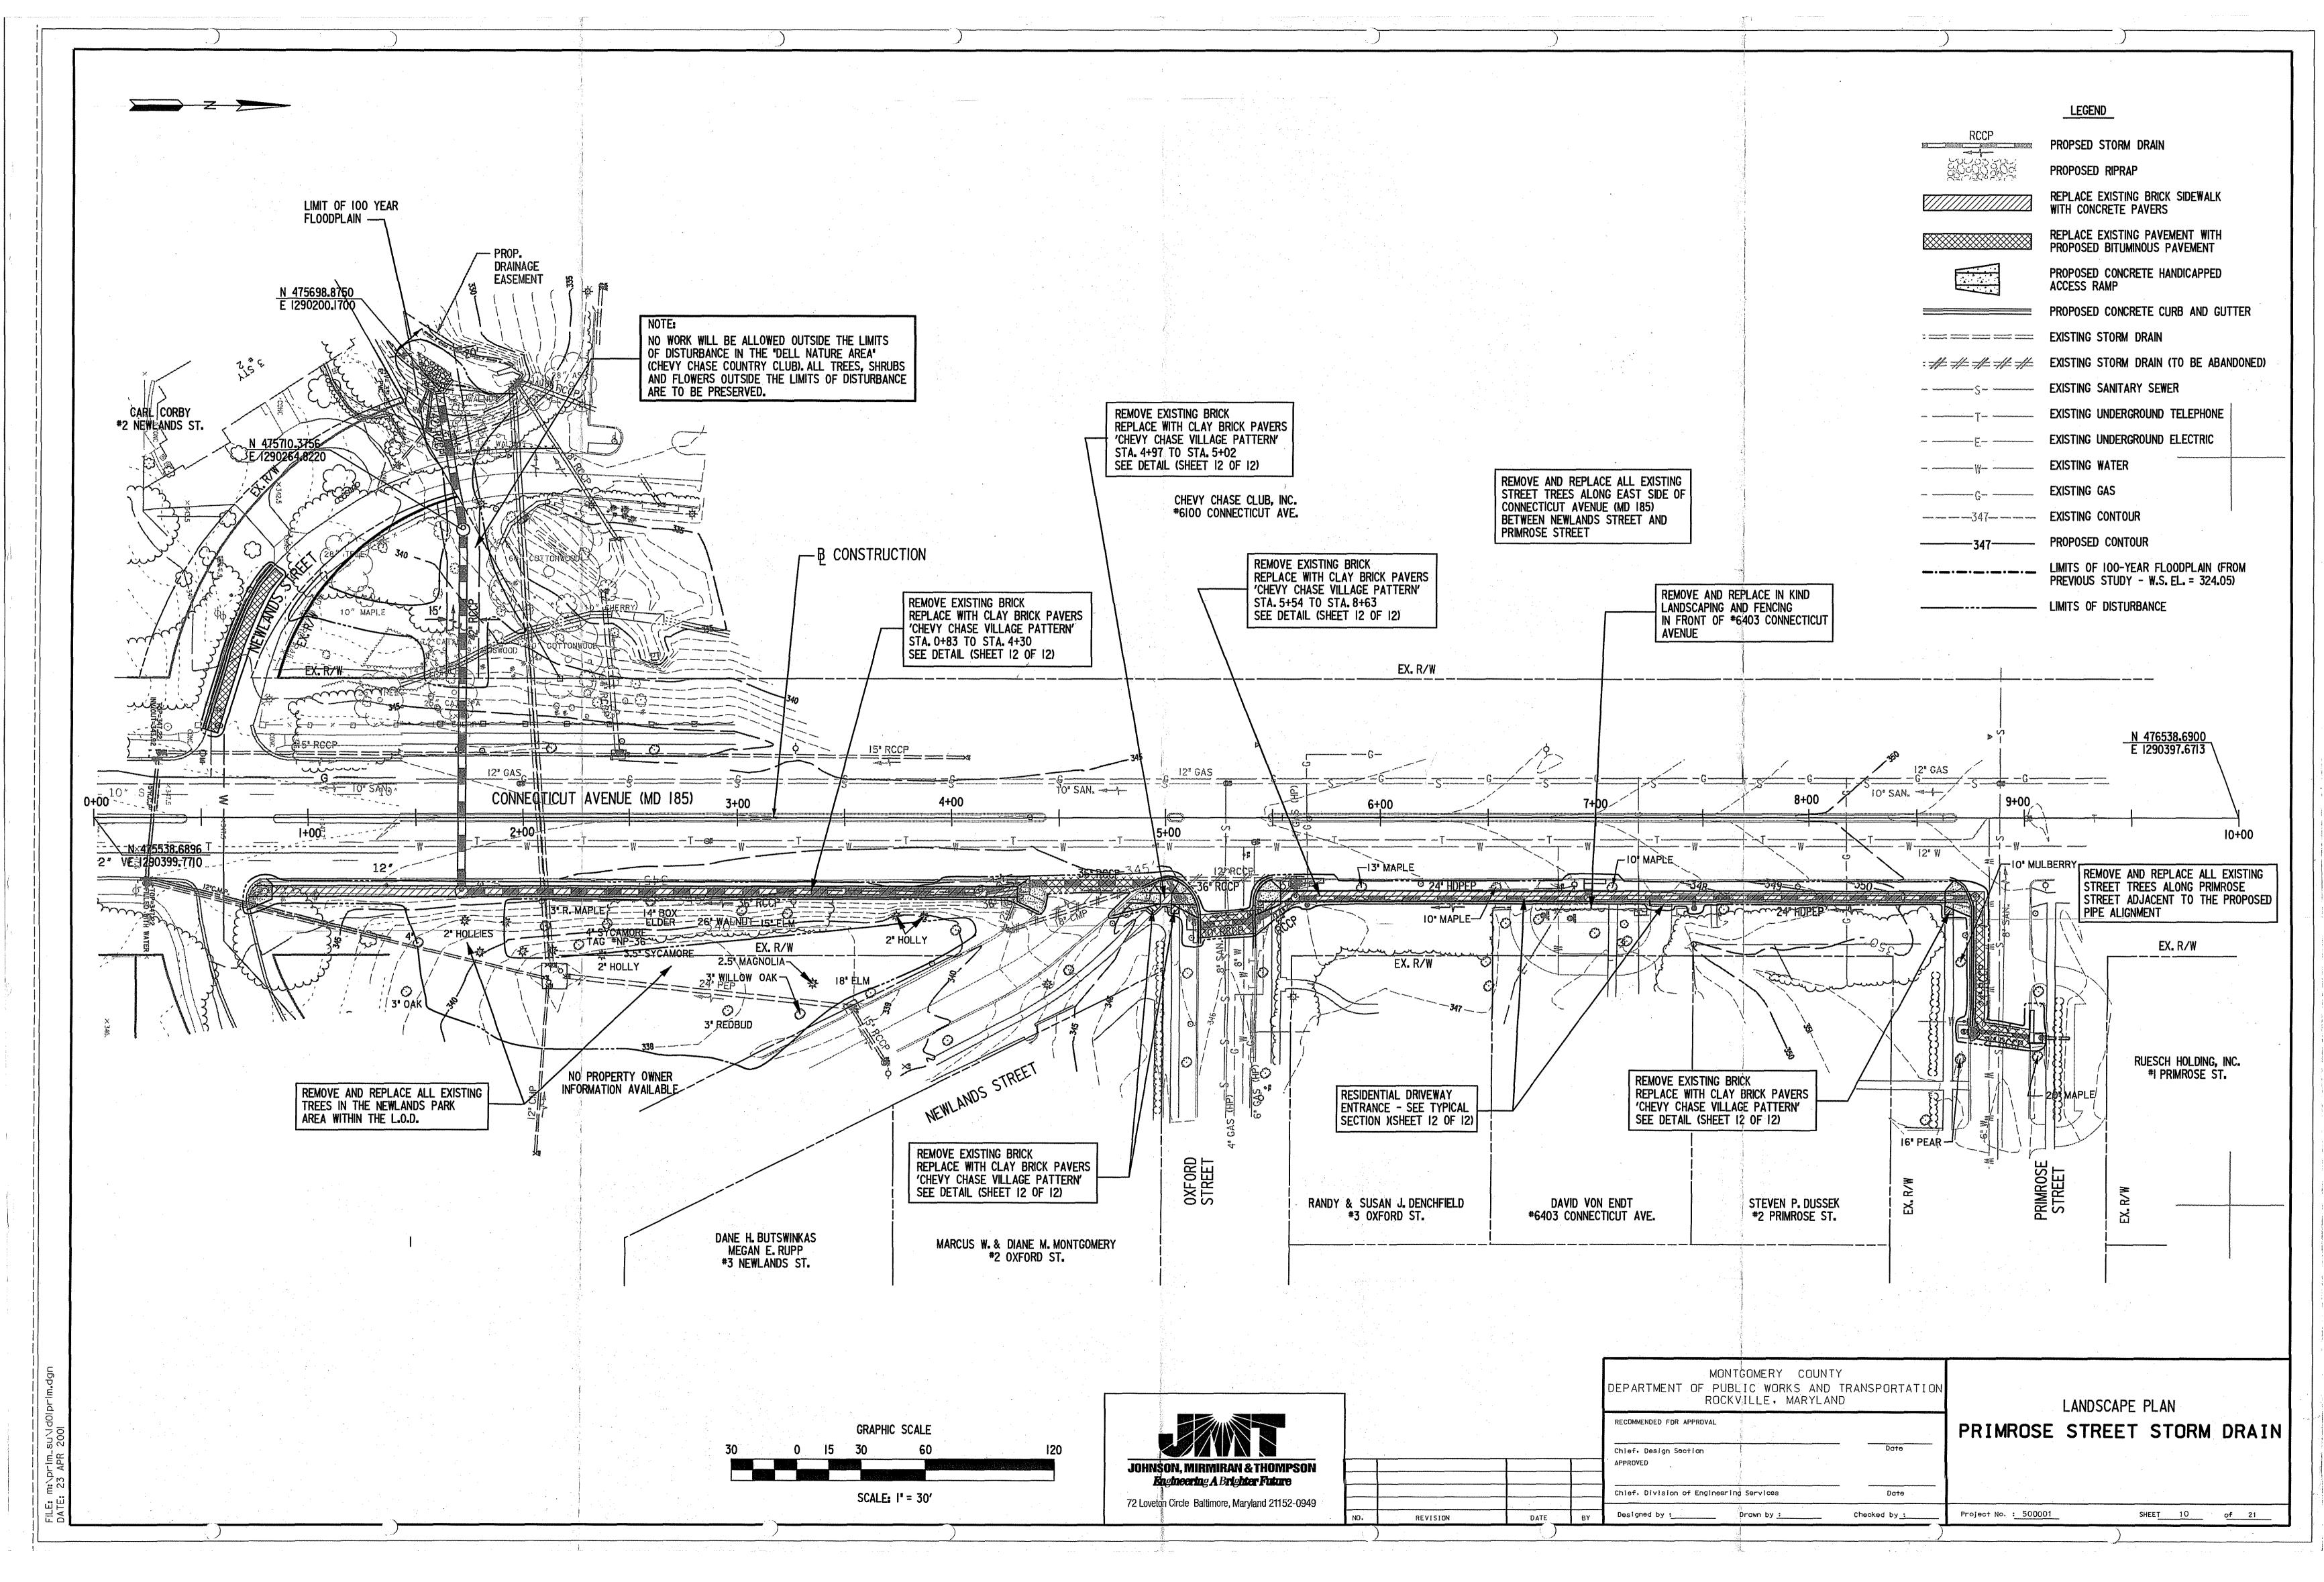

### 1. WRITTEN DESCRIPTION OF PROJECT

- a. Description of existing structure(s) and environmental setting, including their historical features and significance:
  As part of county funded storm drain improvements, approximatley 80 1.f. of wrought iron fence, gates, and two brick columns will be removed and replaced in the identical locations. Two driveway entrance columns made of brick and pressure treated lumber, approximately 6'x3'x3' in size, a 3' ht. black wrought iron fence and gate, and a 6' ht. black wrought iron gate for access to the driveway will be removed and replaced. Three street trees (13", 10", and 10" maple) along the east side of MD355 and three street trees (10" mulberry, 16" pear, and 20" maple) along Primrose street will be removed and replaced in kind. A 4' wide brick sidewalk from Newlands St. to Primrose St. will be removed and replaced in kind.
- b. General description of project and its effect on the historic resource(s), the environmental setting, and, where applicable, the historic district: <u>Replacement of storm drain system along MD 355/Connecticut Avenue to prevent</u> <u>drainage onto existing properties. Removal and replacement in kind of items</u> <u>listed above (question la).</u>

### ARCHITECTURAL DESCRIPTION: N/A

**PROPOSAL:** The applicant is undertaking the replacement of an existing storm drain system along Connecticut Avenue, from Newlands Street to Primrose Street (see Circle ). To accomplish this work, the existing sidewalk, some existing fencing, existing brick columns/posts, and existing street trees will all be removed and then subsequently replaced in kind.