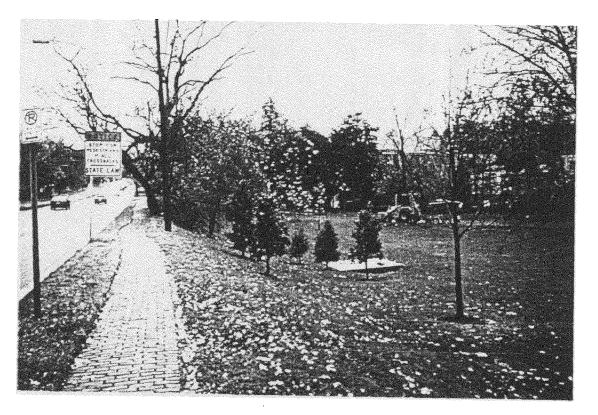

### 1. WRITTEN DESCRIPTION OF PROJECT

- a. Description of existing structure(s) and environmental setting, including their historical features and significance:
  As part of county funded storm drain improvements, approximatley 80 1.f. of wrought iron fence, gates, and two brick columns will be removed and replaced in the identical locations. Two driveway entrance columns made of brick and pressure treated lumber, approximately 6'x3'x3' in size, a 3' ht. black wrought iron fence and gate, and a 6' ht. black wrought iron gate for access to the driveway will be removed and replaced. Three street trees (13", 10", and 10" maple) along the east side of MD355 and three street trees (10" mulberry, 16" pear, and 20" maple) along Primrose street will be removed and replaced in kind. A 4' wide brick sidewalk from Newlands St. to Primrose St. will be removed and replaced in kind.
- b. General description of project and its effect on the historic resource(s), the environmental setting, and, where applicable, the historic district: <u>Replacement of storm drain system along MD 355/Connecticut Avenue to prevent</u> <u>drainage onto existing properties. Removal and replacement in kind of items</u> <u>listed above (question la).</u>

### ARCHITECTURAL DESCRIPTION: N/A

**PROPOSAL:** The applicant is undertaking the replacement of an existing storm drain system along Connecticut Avenue, from Newlands Street to Primrose Street (see Circle ). To accomplish this work, the existing sidewalk, some existing fencing, existing brick columns/posts, and existing street trees will all be removed and then subsequently replaced in kind.