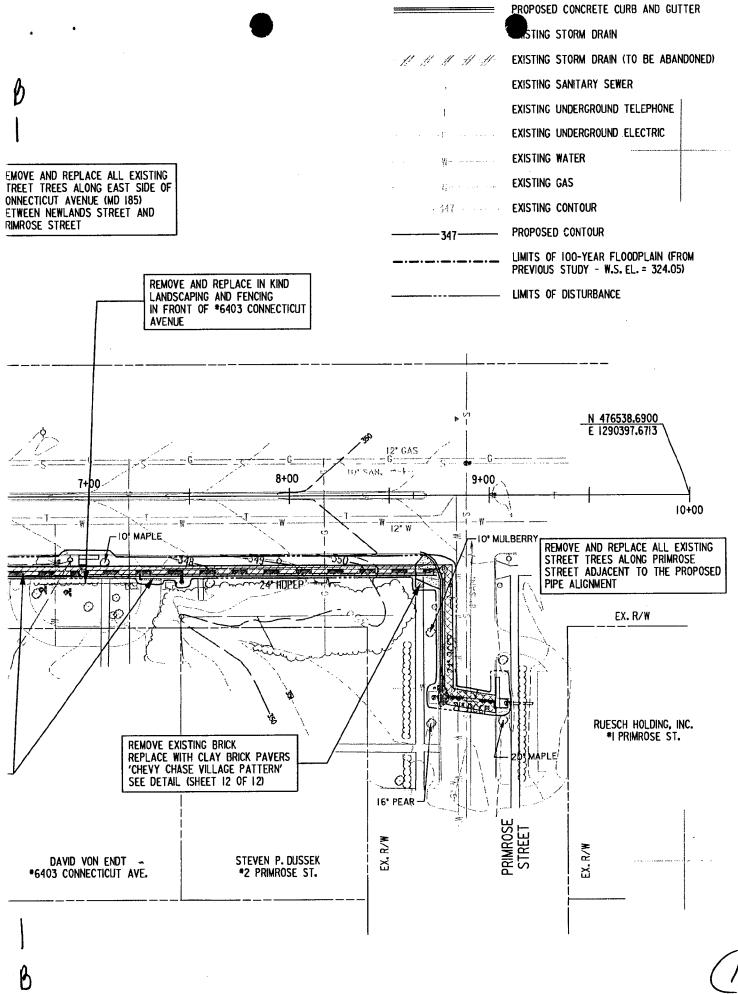

### 1. WRITTEN DESCRIPTION OF PROJECT

- a. Description of existing structure(s) and environmental setting, including their historical features and significance:
  As part of county funded storm drain improvements, approximatley 80 1.f. of wrought iron fence, gates, and two brick columns will be removed and replaced in the identical locations. Two driveway entrance columns made of brick and pressure treated lumber, approximately 6'x3'x3' in size, a 3' ht. black wrought iron fence and gate, and a 6' ht. black wrought iron gate for access to the driveway will be removed and replaced. Three street trees (13", 10", and 10" maple) along the east side of MD355 and three street trees (10" mulberry, 16" pear, and 20" maple) along Primrose street will be removed and replaced in kind. A 4' wide brick sidewalk from Newlands St. to Primrose St. will be removed and replaced in kind.
- b. General description of project and its effect on the historic resource(s), the environmental setting, and, where applicable, the historic district: <u>Replacement of storm drain system along MD 355/Connecticut Avenue to prevent</u> <u>drainage onto existing properties. Removal and replacement in kind of items</u> <u>listed above (question la).</u>

### ARCHITECTURAL DESCRIPTION: N/A

**PROPOSAL:** The applicant is undertaking the replacement of an existing storm drain system along Connecticut Avenue, from Newlands Street to Primrose Street (see Circle ). To accomplish this work, the existing sidewalk, some existing fencing, existing brick columns/posts, and existing street trees will all be removed and then subsequently replaced in kind.