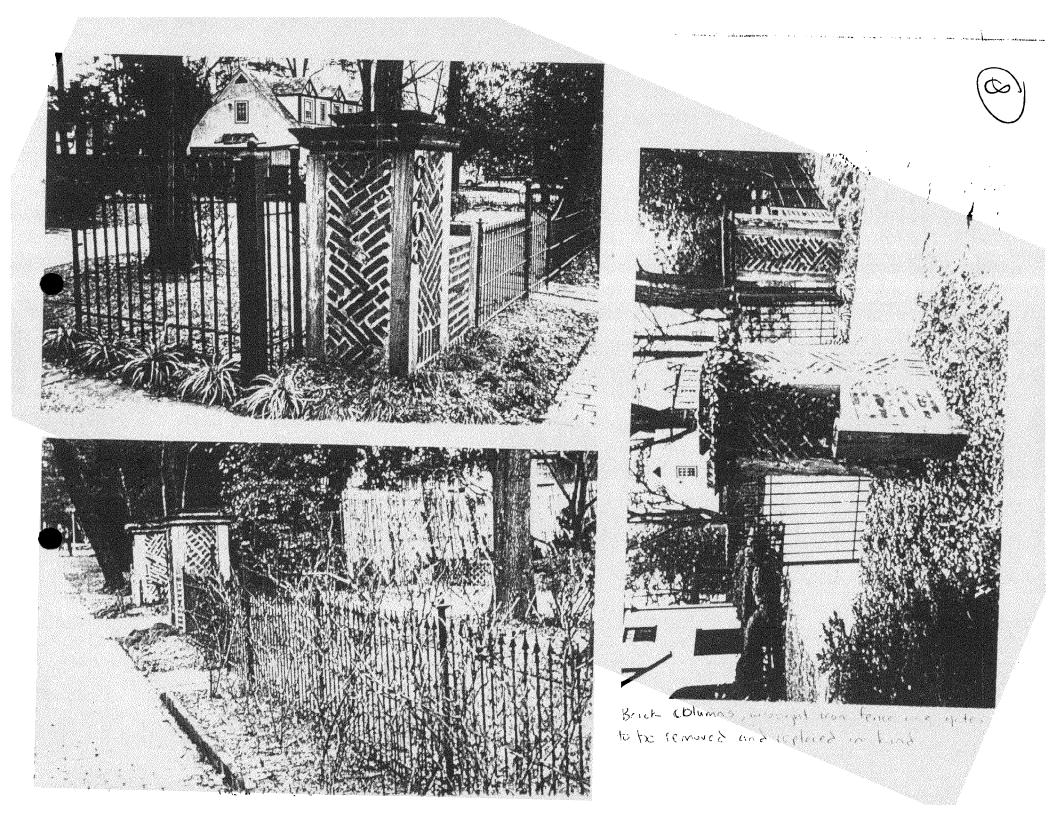

### 1. WRITTEN DESCRIPTION OF PROJECT

- a. Description of existing structure(s) and environmental setting, including their historical features and significance:
  As part of county funded storm drain improvements, approximatley 80 1.f. of wrought iron fence, gates, and two brick columns will be removed and replaced in the identical locations. Two driveway entrance columns made of brick and pressure treated lumber, approximately 6'x3'x3' in size, a 3' ht. black wrought iron fence and gate, and a 6' ht. black wrought iron gate for access to the driveway will be removed and replaced. Three street trees (13", 10", and 10" maple) along the east side of MD355 and three street trees (10" mulberry, 16" pear, and 20" maple) along Primrose street will be removed and replaced in kind. A 4' wide brick sidewalk from Newlands St. to Primrose St. will be removed and replaced in kind.
- b. General description of project and its effect on the historic resource(s), the environmental setting, and, where applicable, the historic district: <u>Replacement of storm drain system along MD 355/Connecticut Avenue to prevent</u> <u>drainage onto existing properties. Removal and replacement in kind of items</u> <u>listed above (question la).</u>

#### 5. PHOTOGRAPHS

- a. Clearly labeled photographic prints of each facade of existing resource, including details of the affected portions. All labels should be placed on the front of photographs.
- b. Clearly label photographic prints of the resource as viewed from the public right-of-way and of the adjoining properties. All labels should be placed on the front of photographs.

### ARCHITECTURAL DESCRIPTION: N/A

**PROPOSAL:** The applicant is undertaking the replacement of an existing storm drain system along Connecticut Avenue, from Newlands Street to Primrose Street (see Circle ). To accomplish this work, the existing sidewalk, some existing fencing, existing brick columns/posts, and existing street trees will all be removed and then subsequently replaced in kind.