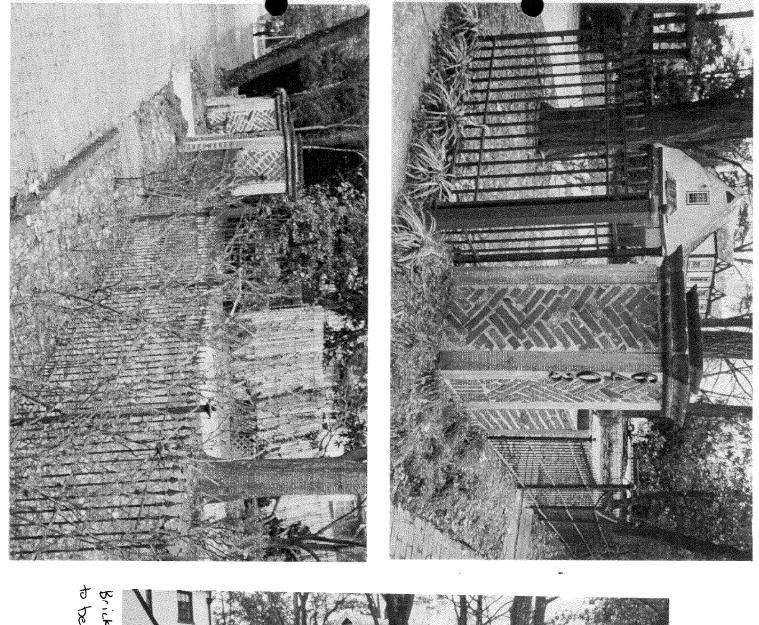

### 1. WRITTEN DESCRIPTION OF PROJECT

- a. Description of existing structure(s) and environmental setting, including their historical features and significance:
  As part of county funded storm drain improvements, approximatley 80 1.f. of wrought iron fence, gates, and two brick columns will be removed and replaced in the identical locations. Two driveway entrance columns made of brick and pressure treated lumber, approximately 6'x3'x3' in size, a 3' ht. black wrought iron fence and gate, and a 6' ht. black wrought iron gate for access to the driveway will be removed and replaced. Three street trees (13", 10", and 10" maple) along the east side of MD355 and three street trees (10" mulberry, 16" pear, and 20" maple) along Primrose street will be removed and replaced in kind. A 4' wide brick sidewalk from Newlands St. to Primrose St. will be removed and replaced in kind.
- b. General description of project and its effect on the historic resource(s), the environmental setting, and, where applicable, the historic district: <u>Replacement of storm drain system along MD 355/Connecticut Avenue to prevent</u> <u>drainage onto existing properties. Removal and replacement in kind of items</u> <u>listed above (question la).</u>

#### 5. PHOTOGRAPHS

- a. Clearly labeled photographic prints of each facade of existing resource, including details of the affected portions. All labels should be placed on the front of photographs.
- b. Clearly label photographic prints of the resource as viewed from the public right-of-way and of the adjoining properties. All labels should be placed on the front of photographs.