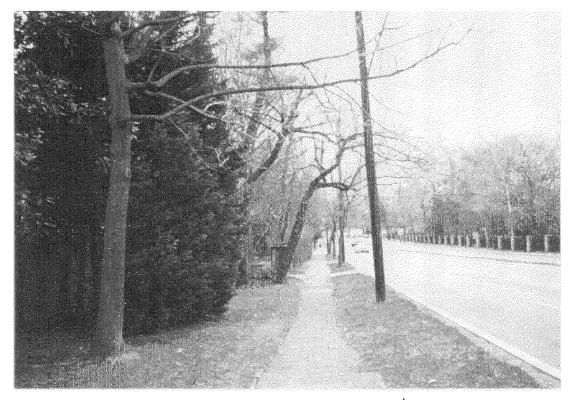

### 1. WRITTEN DESCRIPTION OF PROJECT

- a. Description of existing structure(s) and environmental setting, including their historical features and significance:
  As part of county funded storm drain improvements, approximatley 80 1.f. of wrought iron fence, gates, and two brick columns will be removed and replaced in the identical locations. Two driveway entrance columns made of brick and pressure treated lumber, approximately 6'x3'x3' in size, a 3' ht. black wrought iron fence and gate, and a 6' ht. black wrought iron gate for access to the driveway will be removed and replaced. Three street trees (13", 10", and 10" maple) along the east side of MD355 and three street trees (10" mulberry, 16" pear, and 20" maple) along Primrose street will be removed and replaced in kind. A 4' wide brick sidewalk from Newlands St. to Primrose St. will be removed and replaced in kind.
- b. General description of project and its effect on the historic resource(s), the environmental setting, and, where applicable, the historic district: <u>Replacement of storm drain system along MD 355/Connecticut Avenue to prevent</u> <u>drainage onto existing properties. Removal and replacement in kind of items</u> <u>listed above (question la).</u>

### ARCHITECTURAL DESCRIPTION: N/A

**PROPOSAL:** The applicant is undertaking the replacement of an existing storm drain system along Connecticut Avenue, from Newlands Street to Primrose Street (see Circle ). To accomplish this work, the existing sidewalk, some existing fencing, existing brick columns/posts, and existing street trees will all be removed and then subsequently replaced in kind.