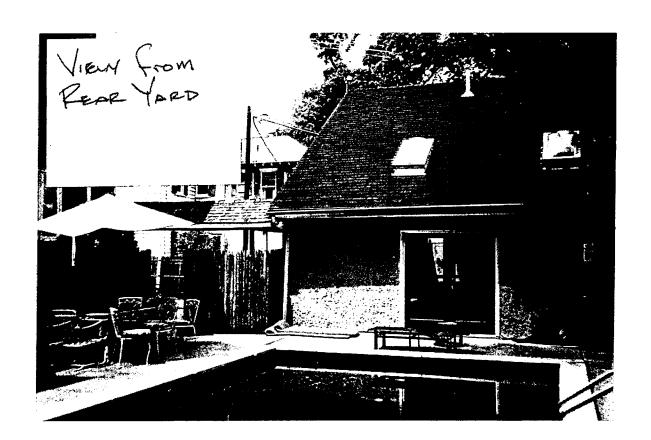

northwest corner of the property, which had a smaller and much more modest footprint. The present garage is 1-½ story, stucco-covered with an asphalt shingle roof that is approximately 27' x 35.' The garage is obviously newer with sheetrock wall covering, modern hollow core doors and aluminum sliding glass windows. A 6/6 double hung window is located on the west elevation, though upon closer observation, appears to be newer and not historic.

The applicant proposes to put an approximate 14 ½ x 6' addition on the front west elevation of the garage. The addition will be an asphalt gable roof that is stucco-covered to match the existing garage. Two double hung 6/6 wood windows will be in the front and an oculus window will be installed in the peak. On the side, another double hung 6/6 wood window will be added to the addition, and a second same type of window will be added to the existing building. The covered, fence part between the house and the outbuilding will be rebuilt although will be shorter.