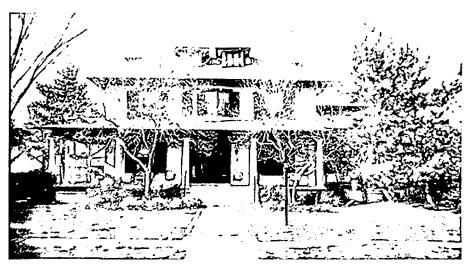

### HISTORIC PRESERVATION COMMISSION STAFF REPORT

Address:

7 Newlands Street

**Meeting Date:** 

09/25/02

**Applicant:** 

Paul & Robin Perito

**Report Date:** 

### **PROJECT DESCRIPTION**

SIGNIFICANCE:

Primary Resource

STYLE:

Colonial Revival Four Square

DATE:

1892-1916

### **STAFF DISCUSSION**

7 Newlands is a primary resource to the Chevy Chase Village Historic District as a Colonial Revival Four Square constructed between 1892-1916. A large approximately 35'x 27' two-car garage is located in the back of the property, which is newer than the house and is considered by Staff as a non-contributing resource to the district. According to the 1927 Sanborn Insurance Map, a historic 1-story garage was located on the