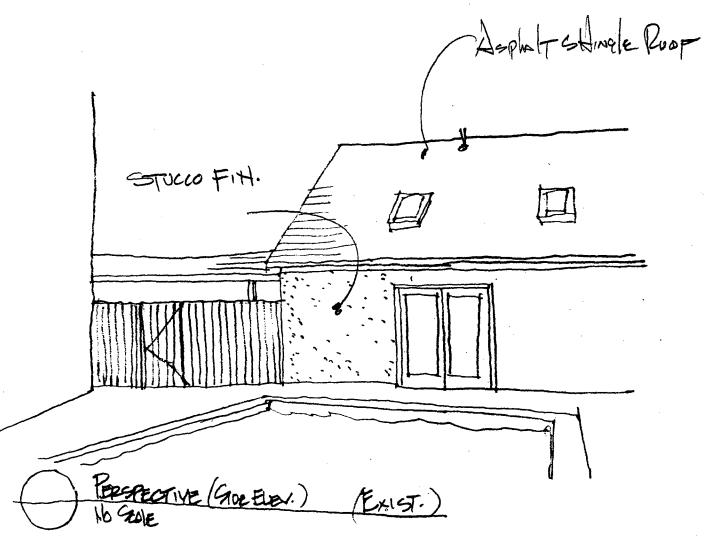

northwest corner of the property, which had a smaller and much more modest footprint. The present garage is 1-½ story, stucco-covered with an asphalt shingle roof that is approximately 27' x 35.' The garage is obviously newer with sheetrock wall covering, modern hollow core doors and aluminum sliding glass windows. A 6/6 double hung window is located on the west elevation, though upon closer observation, appears to be newer and not historic.

The applicant proposes to put an approximate 14 ½ x 6' addition on the front west elevation of the garage. The addition will be an asphalt gable roof that is stucco-covered to match the existing garage. Two double hung 6/6 wood windows will be in the front and an oculus window will be installed in the peak. On the side, another double hung 6/6 wood window will be added to the addition, and a second same type of window will be added to the existing building. The covered, fence part between the house and the outbuilding will be rebuilt although will be shorter.