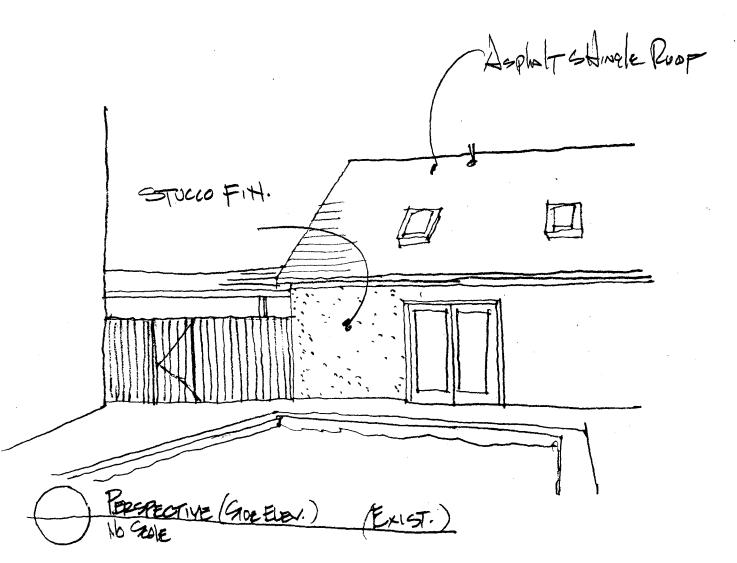

### **STAFF DISCUSSION**

7 Newlands is a primary resource to the Chevy Chase Village Historic District as a Colonial Revival Four Square constructed between 1892-1916. A large approximately 35'x 27' two-car garage is located in the back of the property, which is newer than the house and is considered by Staff as a non-contributing resource to the district. According to the 1927 Sanborn Insurance Map, a historic 1-story garage was located on the

northwest corner of the property, which had a smaller and much more modest footprint. The present garage is 1-½ story, stucco-covered with an asphalt shingle roof that is approximately 27' x 35.' The garage is obviously newer with sheetrock wall covering, modern hollow core doors and aluminum sliding glass windows. A 6/6 double hung window is located on the west elevation, though upon closer observation, appears to be newer and not historic.