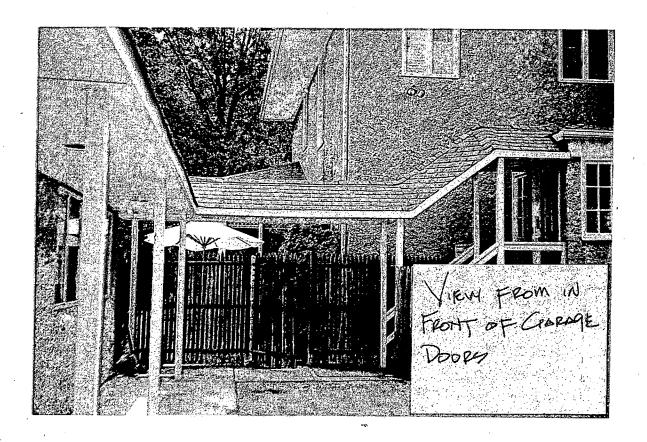

### **PROPOSAL**

The applicant proposes to:

1. Construct an approximate 5'x14 ½' addition to the front, west elevation of a contributing stucco-covered garage. The addition will have an asphalt gabled roof with an oculus in the gable and all the windows will be either True-Divided Lights (TDL) or Simulated Divided Lights (SDL) that will match existing 6/6 windows, according to Michael Sullivan.

The applicant proposes to put an approximate 14 ½ x 6' addition on the front west elevation of the garage. The addition will be an asphalt gable roof that is stucco-covered to match the existing garage. Two double hung 6/6 wood windows will be in the front and an oculus window will be installed in the peak. On the side, another double hung 6/6 wood window will be added to the addition, and a second same type of window will be added to the existing building. The covered, fence part between the house and the outbuilding will be rebuilt although will be shorter.

Staff feels these modifications will enhance the architectural appearance of the front façade and will have no adverse effect to the district.