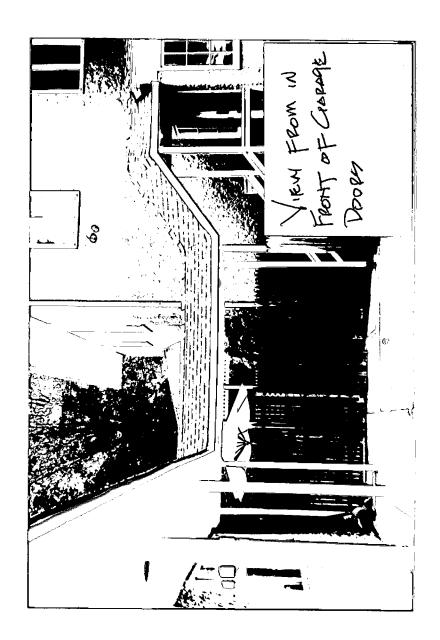

### **PROPOSAL**

The applicant proposes to:

1. Construct an approximate 5'x14 ½' addition to the front, west elevation of a contributing stucco-covered garage. The addition will have an asphalt gabled roof with an oculus in the gable and all the windows will be either True-Divided Lights (TDL) or Simulated Divided Lights (SDL) that will match existing 6/6 windows, according to Michael Sullivan.

The applicant proposes to put an approximate 14 ½ x 6' addition on the front west elevation of the garage. The addition will be an asphalt gable roof that is stucco-covered to match the existing garage. Two double hung 6/6 wood windows will be in the front and an oculus window will be installed in the peak. On the side, another double hung 6/6 wood window will be added to the addition, and a second same type of window will be added to the existing building. The covered, fence part between the house and the outbuilding will be rebuilt although will be shorter.