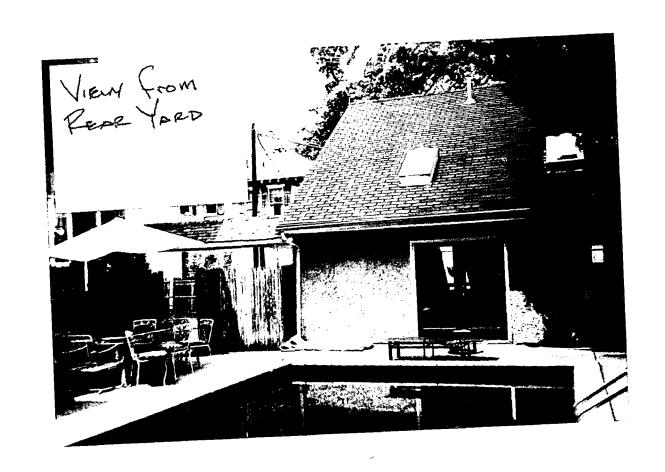

### **STAFF DISCUSSION**

7 Newlands is a primary resource to the Chevy Chase Village Historic District as a Colonial Revival Four Square constructed between 1892-1916. A large approximately 35'x 27' two-car garage is located in the back of the property, which is newer than the house and is considered by Staff as a non-contributing resource to the district. According to the 1927 Sanborn Insurance Map, a historic 1-story garage was located on the

northwest corner of the property, which had a smaller and much more modest footprint. The present garage is 1-½ story, stucco-covered with an asphalt shingle roof that is approximately 27' x 35.' The garage is obviously newer with sheetrock wall covering, modern hollow core doors and aluminum sliding glass windows. A 6/6 double hung window is located on the west elevation, though upon closer observation, appears to be newer and not historic.