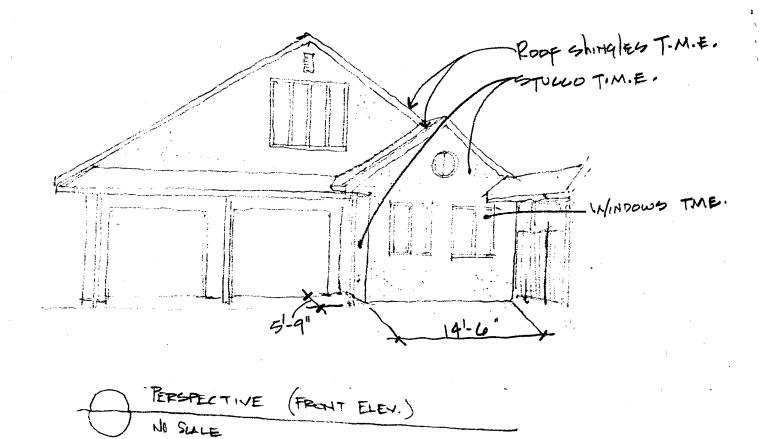

### **PROPOSAL**

The applicant proposes to:

1. Construct an approximate 5'x14 ½' addition to the front, west elevation of a contributing stucco-covered garage. The addition will have an asphalt gabled roof with an oculus in the gable and all the windows will be either True-Divided Lights (TDL) or Simulated Divided Lights (SDL) that will match existing 6/6 windows, according to Michael Sullivan.

The applicant proposes to put an approximate 14 ½ x 6' addition on the front west elevation of the garage. The addition will be an asphalt gable roof that is stucco-covered to match the existing garage. Two double hung 6/6 wood windows will be in the front and an oculus window will be installed in the peak. On the side, another double hung 6/6 wood window will be added to the addition, and a second same type of window will be added to the existing building. The covered, fence part between the house and the outbuilding will be rebuilt although will be shorter.

Staff feels these modifications will enhance the architectural appearance of the front façade and will have no adverse effect to the district.