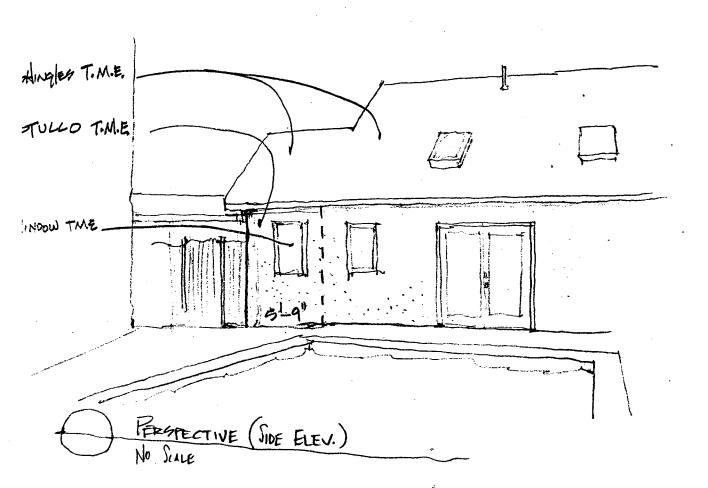

### **PROPOSAL**

The applicant proposes to:

1. Construct an approximate 5'x14 ½' addition to the front, west elevation of a contributing stucco-covered garage. The addition will have an asphalt gabled roof with an oculus in the gable and all the windows will be either True-Divided Lights (TDL) or Simulated Divided Lights (SDL) that will match existing 6/6 windows, according to Michael Sullivan.

The applicant proposes to put an approximate 14 ½ x 6' addition on the front west elevation of the garage. The addition will be an asphalt gable roof that is stucco-covered to match the existing garage. Two double hung 6/6 wood windows will be in the front and an oculus window will be installed in the peak. On the side, another double hung 6/6 wood window will be added to the addition, and a second same type of window will be added to the existing building. The covered, fence part between the house and the outbuilding will be rebuilt although will be shorter.