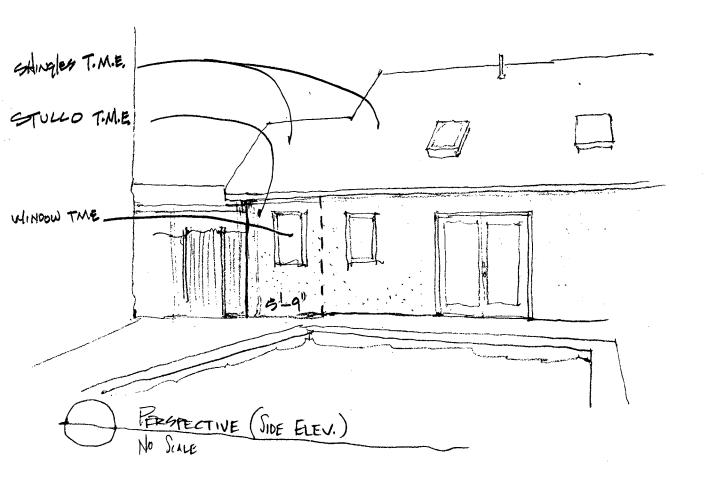

### **PROPOSAL**

The applicant proposes to:

1. Construct an approximate 5'x14 ½' addition to the front, west elevation of a contributing stucco-covered garage. The addition will have an asphalt gabled roof with an oculus in the gable and all the windows will be either True-Divided Lights (TDL) or Simulated Divided Lights (SDL) that will match existing 6/6 windows, according to Michael Sullivan.

The applicant proposes to put an approximate 14 ½ x 6' addition on the front west elevation of the garage. The addition will be an asphalt gable roof that is stucco-covered to match the existing garage. Two double hung 6/6 wood windows will be in the front and an oculus window will be installed in the peak. On the side, another double hung 6/6 wood window will be added to the addition, and a second same type of window will be added to the existing building. The covered, fence part between the house and the outbuilding will be rebuilt although will be shorter.