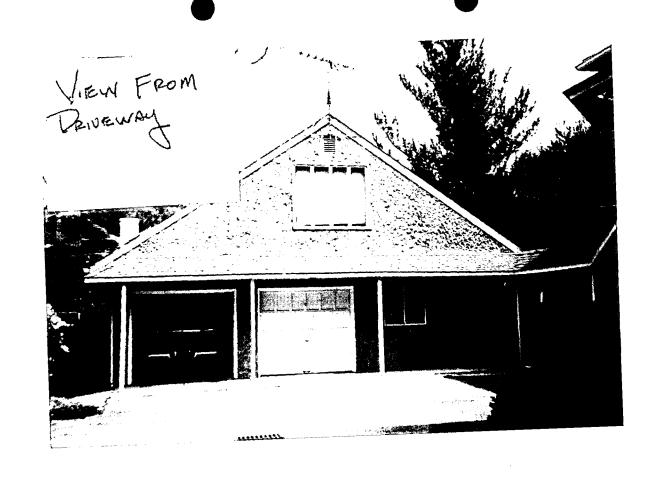

### **STAFF DISCUSSION**

7 Newlands is a primary resource to the Chevy Chase Village Historic District as a Colonial Revival Four Square constructed between 1892-1916. A large approximately 35'x 27' two-car garage is located in the back of the property, which is newer than the house and is considered by Staff as a non-contributing resource to the district. According to the 1927 Sanborn Insurance Map, a historic 1-story garage was located on the

northwest corner of the property, which had a smaller and much more modest footprint. The present garage is 1-½ story, stucco-covered with an asphalt shingle roof that is approximately 27' x 35.' The garage is obviously newer with sheetrock wall covering, modern hollow core doors and aluminum sliding glass windows. A 6/6 double hung window is located on the west elevation, though upon closer observation, appears to be newer and not historic.