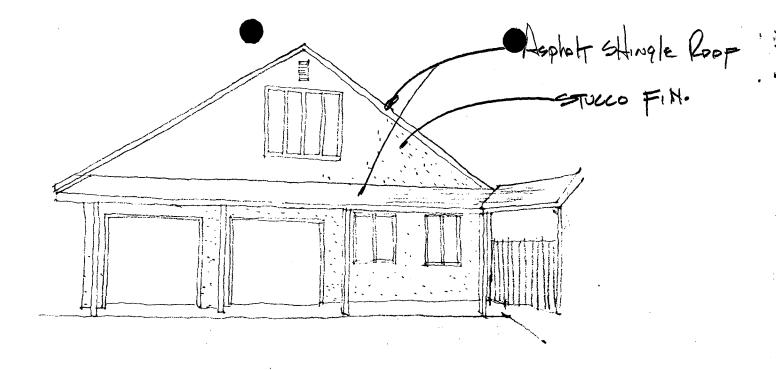

### **STAFF DISCUSSION**

7 Newlands is a primary resource to the Chevy Chase Village Historic District as a Colonial Revival Four Square constructed between 1892-1916. A large approximately 35'x 27' two-car garage is located in the back of the property, which is newer than the house and is considered by Staff as a non-contributing resource to the district. According to the 1927 Sanborn Insurance Map, a historic 1-story garage was located on the

northwest corner of the property, which had a smaller and much more modest footprint. The present garage is 1-½ story, stucco-covered with an asphalt shingle roof that is approximately 27' x 35.' The garage is obviously newer with sheetrock wall covering, modern hollow core doors and aluminum sliding glass windows. A 6/6 double hung window is located on the west elevation, though upon closer observation, appears to be newer and not historic.