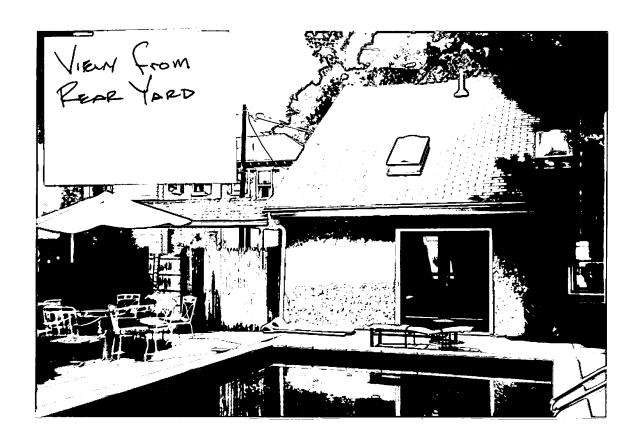

### **STAFF DISCUSSION**

7 Newlands is a primary resource to the Chevy Chase Village Historic District as a Colonial Revival Four Square constructed between 1892-1916. A large approximately 35'x 27' two-car garage is located in the back of the property, which is newer than the house and is considered by Staff as a non-contributing resource to the district. According to the 1927 Sanborn Insurance Map, a historic 1-story garage was located on the

northwest corner of the property, which had a smaller and much more modest footprint. The present garage is 1-½ story, stucco-covered with an asphalt shingle roof that is approximately 27' x 35.' The garage is obviously newer with sheetrock wall covering, modern hollow core doors and aluminum sliding glass windows. A 6/6 double hung window is located on the west elevation, though upon closer observation, appears to be newer and not historic.

The applicant proposes to put an approximate 14 ½ x 6' addition on the front west elevation of the garage. The addition will be an asphalt gable roof that is stucco-covered to match the existing garage. Two double hung 6/6 wood windows will be in the front and an oculus window will be installed in the peak. On the side, another double hung 6/6 wood window will be added to the addition, and a second same type of window will be added to the existing building. The covered, fence part between the house and the outbuilding will be rebuilt although will be shorter.