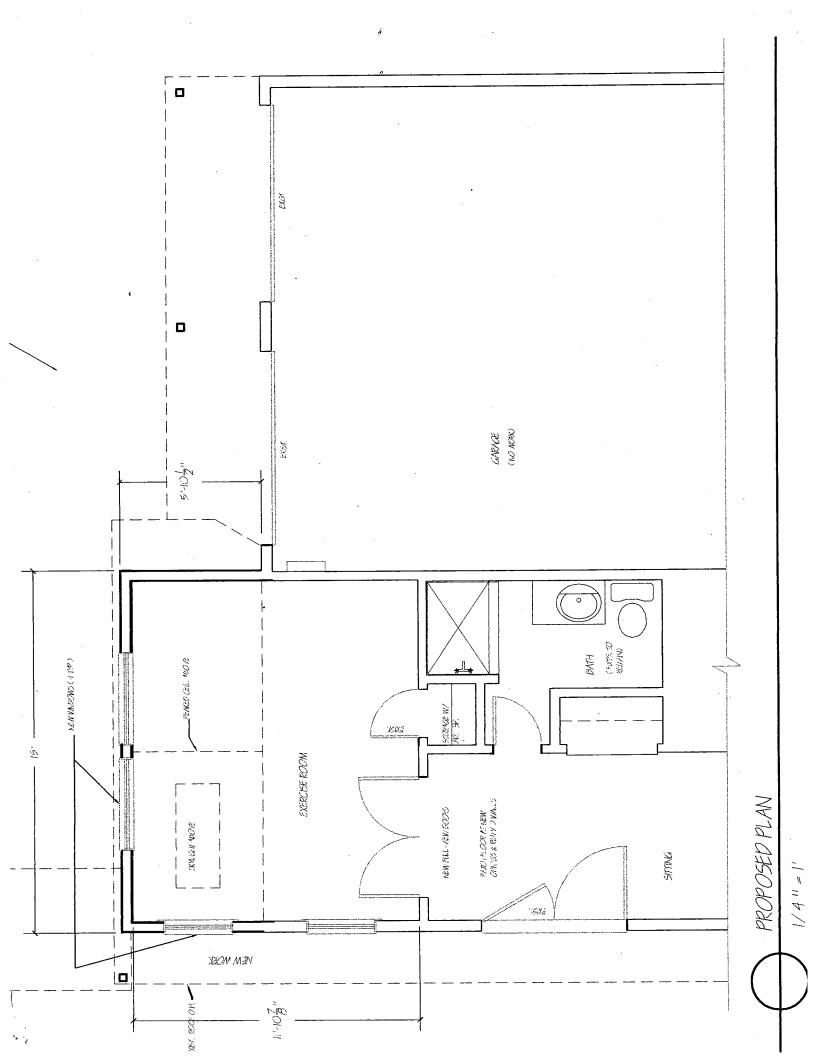

### **PROPOSAL**

The applicant proposes to:

1. Construct an approximate 5'x14 ½' addition to the front, west elevation of a contributing stucco-covered garage. The addition will have an asphalt gabled roof with an oculus in the gable and all the windows will be either True-Divided Lights (TDL) or Simulated Divided Lights (SDL) that will match existing 6/6 windows, according to Michael Sullivan.

The applicant proposes to put an approximate 14 ½ x 6' addition on the front west elevation of the garage. The addition will be an asphalt gable roof that is stucco-covered to match the existing garage. Two double hung 6/6 wood windows will be in the front and an oculus window will be installed in the peak. On the side, another double hung 6/6 wood window will be added to the addition, and a second same type of window will be added to the existing building. The covered, fence part between the house and the outbuilding will be rebuilt although will be shorter.