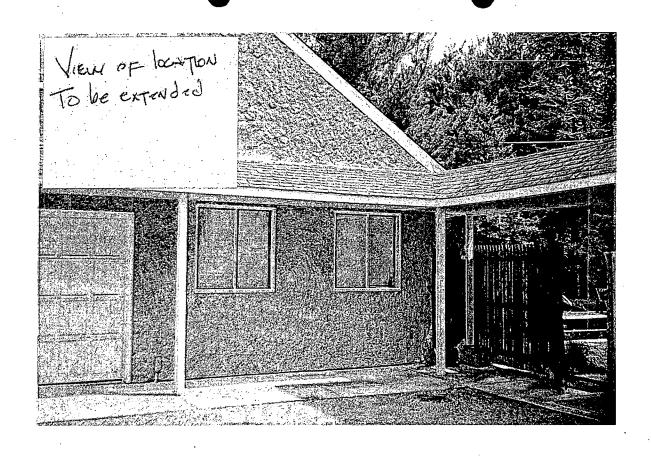

### **PROPOSAL**

The applicant proposes to:

1. Construct an approximate 5'x14 ½' addition to the front, west elevation of a contributing stucco-covered garage. The addition will have an asphalt gabled roof with an oculus in the gable and all the windows will be either True-Divided Lights (TDL) or Simulated Divided Lights (SDL) that will match existing 6/6 windows, according to Michael Sullivan.

### **STAFF DISCUSSION**

7 Newlands is a primary resource to the Chevy Chase Village Historic District as a Colonial Revival Four Square constructed between 1892-1916. A large approximately 35'x 27' two-car garage is located in the back of the property, which is newer than the house and is considered by Staff as a non-contributing resource to the district. According to the 1927 Sanborn Insurance Map, a historic 1-story garage was located on the

northwest corner of the property, which had a smaller and much more modest footprint. The present garage is 1-½ story, stucco-covered with an asphalt shingle roof that is approximately 27' x 35.' The garage is obviously newer with sheetrock wall covering, modern hollow core doors and aluminum sliding glass windows. A 6/6 double hung window is located on the west elevation, though upon closer observation, appears to be newer and not historic.

The applicant proposes to put an approximate 14 ½ x 6' addition on the front west elevation of the garage. The addition will be an asphalt gable roof that is stucco-covered to match the existing garage. Two double hung 6/6 wood windows will be in the front and an oculus window will be installed in the peak. On the side, another double hung 6/6 wood window will be added to the addition, and a second same type of window will be added to the existing building. The covered, fence part between the house and the outbuilding will be rebuilt although will be shorter.