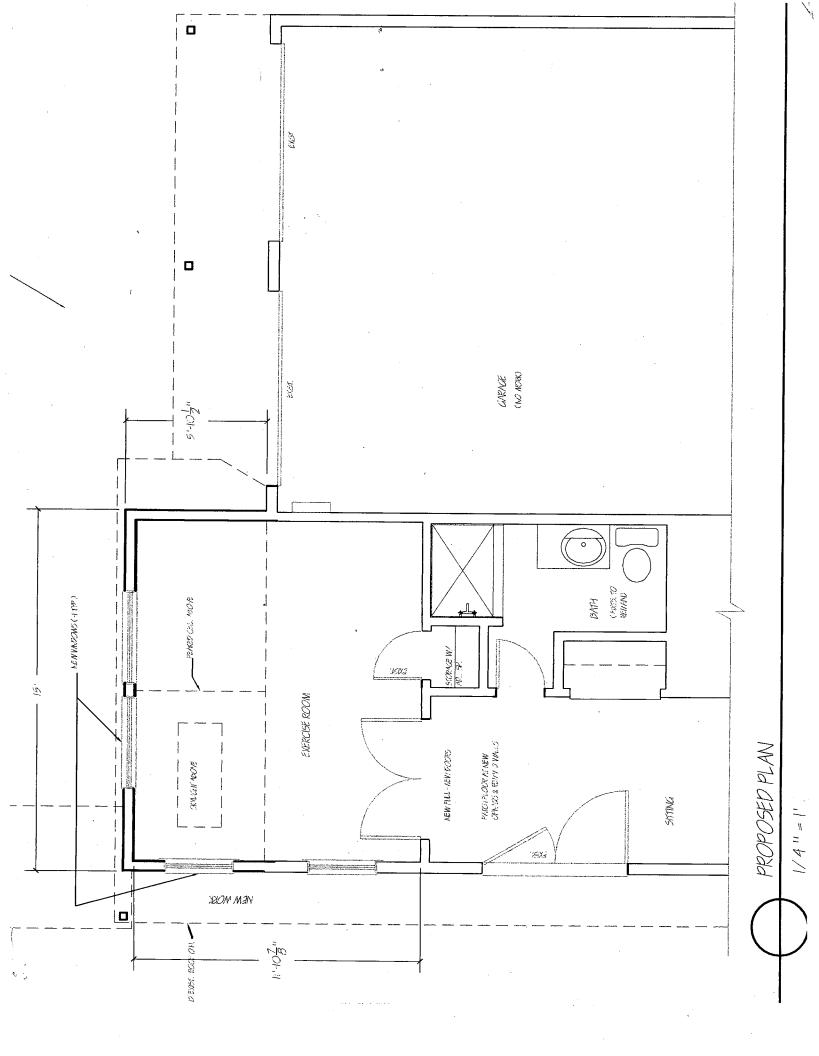

### **PROPOSAL**

The applicant proposes to:

1. Construct an approximate 5'x14 ½' addition to the front, west elevation of a contributing stucco-covered garage. The addition will have an asphalt gabled roof with an oculus in the gable and all the windows will be either True-Divided Lights (TDL) or Simulated Divided Lights (SDL) that will match existing 6/6 windows, according to Michael Sullivan.

The applicant proposes to put an approximate 14 ½ x 6' addition on the front west elevation of the garage. The addition will be an asphalt gable roof that is stucco-covered to match the existing garage. Two double hung 6/6 wood windows will be in the front and an oculus window will be installed in the peak. On the side, another double hung 6/6 wood window will be added to the addition, and a second same type of window will be added to the existing building. The covered, fence part between the house and the outbuilding will be rebuilt although will be shorter.