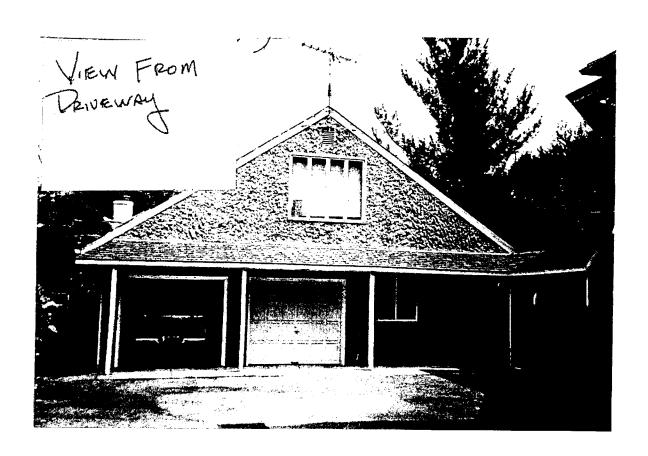

northwest corner of the property, which had a smaller and much more modest footprint. The present garage is 1-½ story, stucco-covered with an asphalt shingle roof that is approximately 27' x 35.' The garage is obviously newer with sheetrock wall covering, modern hollow core doors and aluminum sliding glass windows. A 6/6 double hung window is located on the west elevation, though upon closer observation, appears to be newer and not historic.