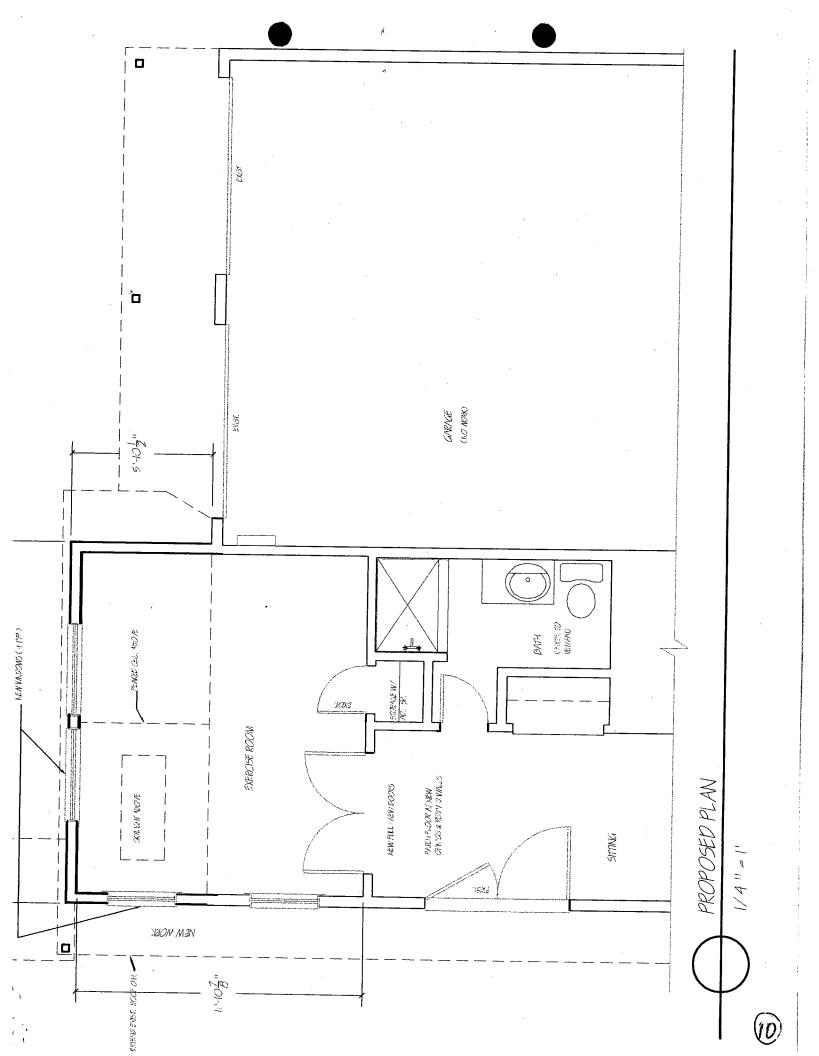

### **PROPOSAL**

The applicant proposes to:

1. Construct an approximate 5'x14 ½' addition to the front, west elevation of a contributing stucco-covered garage. The addition will have an asphalt gabled roof with an oculus in the gable and all the windows will be either True-Divided Lights (TDL) or Simulated Divided Lights (SDL) that will match existing 6/6 windows, according to Michael Sullivan.

The applicant proposes to put an approximate 14 ½ x 6' addition on the front west elevation of the garage. The addition will be an asphalt gable roof that is stucco-covered to match the existing garage. Two double hung 6/6 wood windows will be in the front and an oculus window will be installed in the peak. On the side, another double hung 6/6 wood window will be added to the addition, and a second same type of window will be added to the existing building. The covered, fence part between the house and the outbuilding will be rebuilt although will be shorter.