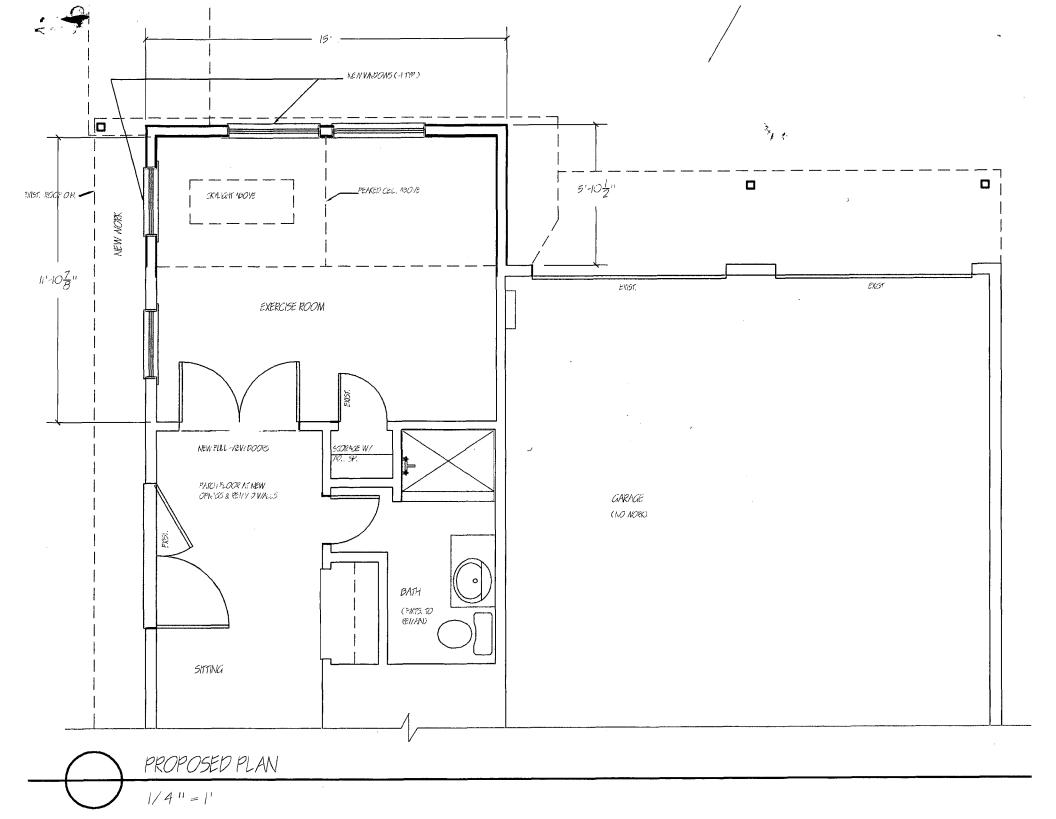

### **PROPOSAL**

The applicant proposes to:

1. Construct an approximate 5'x14 ½' addition to the front, west elevation of a contributing stucco-covered garage. The addition will have an asphalt gabled roof with an oculus in the gable and all the windows will be either True-Divided Lights (TDL) or Simulated Divided Lights (SDL) that will match existing 6/6 windows, according to Michael Sullivan.

The applicant proposes to put an approximate 14 ½ x 6' addition on the front west elevation of the garage. The addition will be an asphalt gable roof that is stucco-covered to match the existing garage. Two double hung 6/6 wood windows will be in the front and an oculus window will be installed in the peak. On the side, another double hung 6/6 wood window will be added to the addition, and a second same type of window will be added to the existing building. The covered, fence part between the house and the outbuilding will be rebuilt although will be shorter.

Staff feels these modifications will enhance the architectural appearance of the front façade and will have no adverse effect to the district.