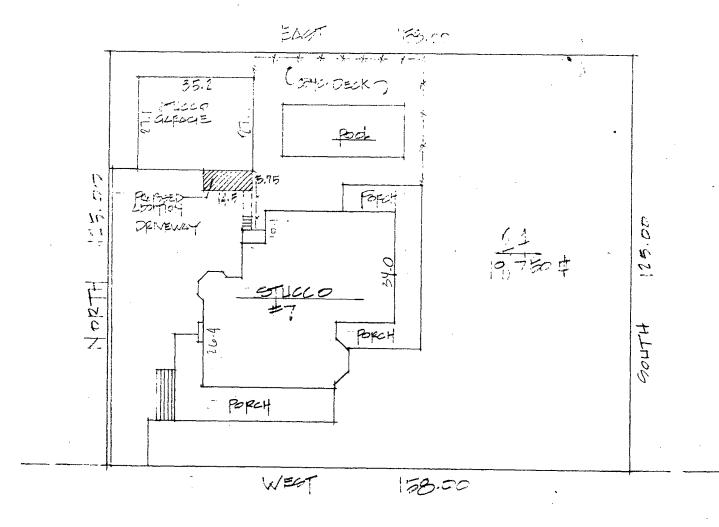

### **STAFF DISCUSSION**

7 Newlands is a primary resource to the Chevy Chase Village Historic District as a Colonial Revival Four Square constructed between 1892-1916. A large approximately 35'x 27' two-car garage is located in the back of the property, which is newer than the house and is considered by Staff as a non-contributing resource to the district. According to the 1927 Sanborn Insurance Map, a historic 1-story garage was located on the

northwest corner of the property, which had a smaller and much more modest footprint. The present garage is 1-½ story, stucco-covered with an asphalt shingle roof that is approximately 27' x 35.' The garage is obviously newer with sheetrock wall covering, modern hollow core doors and aluminum sliding glass windows. A 6/6 double hung window is located on the west elevation, though upon closer observation, appears to be newer and not historic.

The applicant proposes to put an approximate 14 ½ x 6' addition on the front west elevation of the garage. The addition will be an asphalt gable roof that is stucco-covered to match the existing garage. Two double hung 6/6 wood windows will be in the front and an oculus window will be installed in the peak. On the side, another double hung 6/6 wood window will be added to the addition, and a second same type of window will be added to the existing building. The covered, fence part between the house and the outbuilding will be rebuilt although will be shorter.