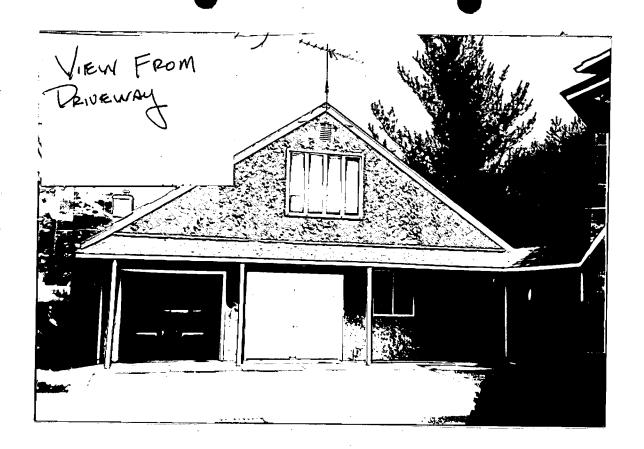

### **STAFF DISCUSSION**

7 Newlands is a primary resource to the Chevy Chase Village Historic District as a Colonial Revival Four Square constructed between 1892-1916. A large approximately 35'x 27' two-car garage is located in the back of the property, which is newer than the house and is considered by Staff as a non-contributing resource to the district. According to the 1927 Sanborn Insurance Map, a historic 1-story garage was located on the

northwest corner of the property, which had a smaller and much more modest footprint. The present garage is 1-½ story, stucco-covered with an asphalt shingle roof that is approximately 27' x 35.' The garage is obviously newer with sheetrock wall covering, modern hollow core doors and aluminum sliding glass windows. A 6/6 double hung window is located on the west elevation, though upon closer observation, appears to be newer and not historic.