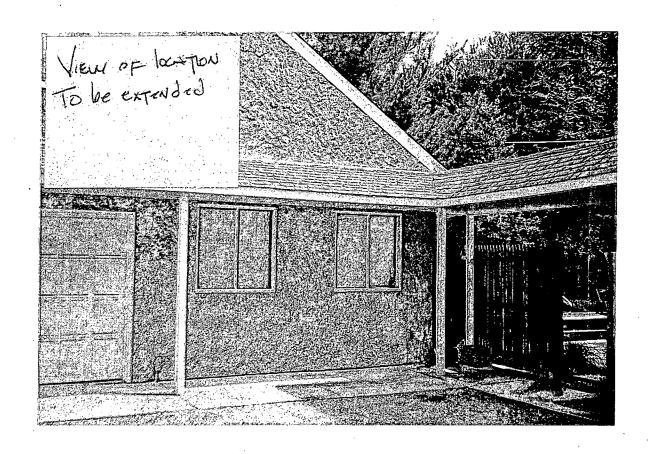

### **PROPOSAL**

The applicant proposes to:

1. Construct an approximate 5'x14 ½' addition to the front, west elevation of a contributing stucco-covered garage. The addition will have an asphalt gabled roof with an oculus in the gable and all the windows will be either True-Divided Lights (TDL) or Simulated Divided Lights (SDL) that will match existing 6/6 windows, according to Michael Sullivan.

The applicant proposes to put an approximate 14 ½ x 6' addition on the front west elevation of the garage. The addition will be an asphalt gable roof that is stucco-covered to match the existing garage. Two double hung 6/6 wood windows will be in the front and an oculus window will be installed in the peak. On the side, another double hung 6/6 wood window will be added to the addition, and a second same type of window will be added to the existing building. The covered, fence part between the house and the outbuilding will be rebuilt although will be shorter.