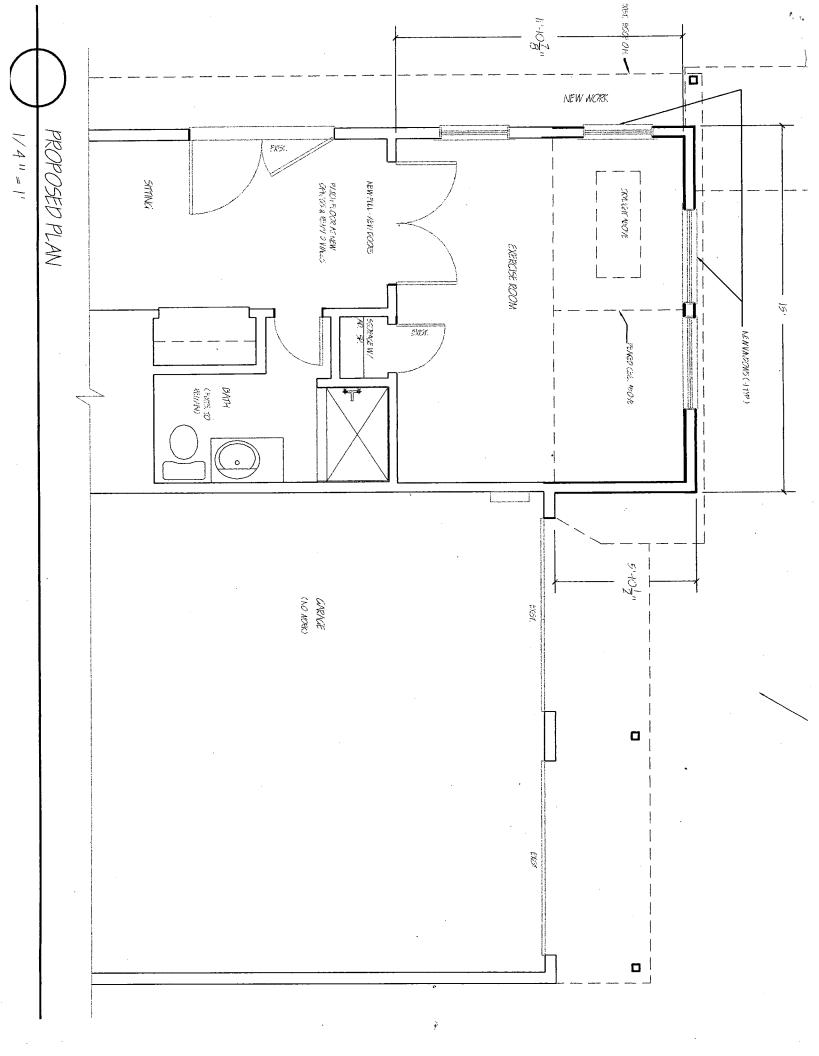

### **PROPOSAL**

The applicant proposes to:

1. Construct an approximate 5'x14 ½' addition to the front, west elevation of a contributing stucco-covered garage. The addition will have an asphalt gabled roof with an oculus in the gable and all the windows will be either True-Divided Lights (TDL) or Simulated Divided Lights (SDL) that will match existing 6/6 windows, according to Michael Sullivan.

The applicant proposes to put an approximate 14 ½ x 6' addition on the front west elevation of the garage. The addition will be an asphalt gable roof that is stucco-covered to match the existing garage. Two double hung 6/6 wood windows will be in the front and an oculus window will be installed in the peak. On the side, another double hung 6/6 wood window will be added to the addition, and a second same type of window will be added to the existing building. The covered, fence part between the house and the outbuilding will be rebuilt although will be shorter.