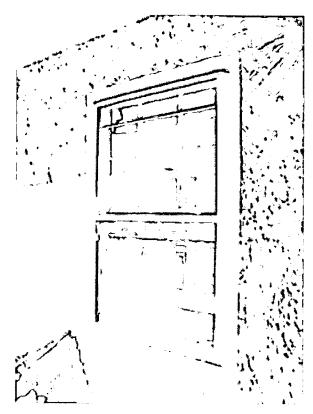

### **PROPOSAL**

The applicant proposes to:

1. Construct an approximate 5'x14 ½' addition to the front, west elevation of a contributing stucco-covered garage. The addition will have an asphalt gabled roof with an oculus in the gable and all the windows will be either True-Divided Lights (TDL) or Simulated Divided Lights (SDL) that will match existing 6/6 windows, according to Michael Sullivan.

The applicant proposes to put an approximate 14 ½ x 6' addition on the front west elevation of the garage. The addition will be an asphalt gable roof that is stucco-covered to match the existing garage. Two double hung 6/6 wood windows will be in the front and an oculus window will be installed in the peak. On the side, another double hung 6/6 wood window will be added to the addition, and a second same type of window will be added to the existing building. The covered, fence part between the house and the outbuilding will be rebuilt although will be shorter.