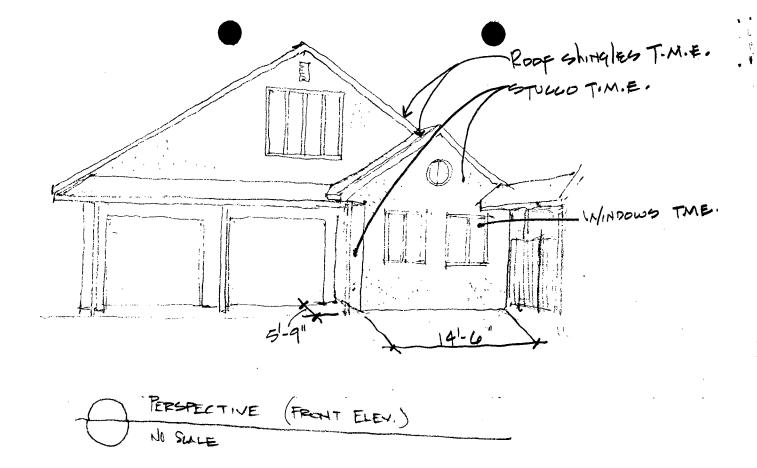

### **PROPOSAL**

The applicant proposes to:

1. Construct an approximate 5'x14 ½' addition to the front, west elevation of a contributing stucco-covered garage. The addition will have an asphalt gabled roof with an oculus in the gable and all the windows will be either True-Divided Lights (TDL) or Simulated Divided Lights (SDL) that will match existing 6/6 windows, according to Michael Sullivan.

The applicant proposes to put an approximate 14 ½ x 6' addition on the front west elevation of the garage. The addition will be an asphalt gable roof that is stucco-covered to match the existing garage. Two double hung 6/6 wood windows will be in the front and an oculus window will be installed in the peak. On the side, another double hung 6/6 wood window will be added to the addition, and a second same type of window will be added to the existing building. The covered, fence part between the house and the outbuilding will be rebuilt although will be shorter.

Staff feels these modifications will enhance the architectural appearance of the front façade and will have no adverse effect to the district.