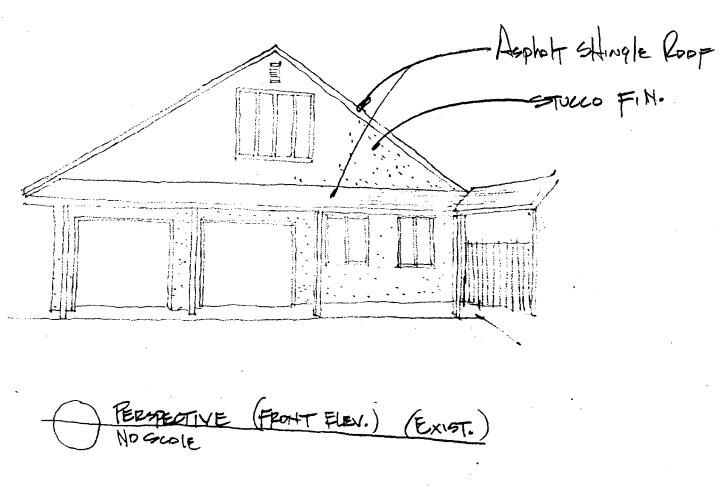

### **STAFF DISCUSSION**

7 Newlands is a primary resource to the Chevy Chase Village Historic District as a Colonial Revival Four Square constructed between 1892-1916. A large approximately 35'x 27' two-car garage is located in the back of the property, which is newer than the house and is considered by Staff as a non-contributing resource to the district. According to the 1927 Sanborn Insurance Map, a historic 1-story garage was located on the

northwest corner of the property, which had a smaller and much more modest footprint. The present garage is 1-½ story, stucco-covered with an asphalt shingle roof that is approximately 27' x 35.' The garage is obviously newer with sheetrock wall covering, modern hollow core doors and aluminum sliding glass windows. A 6/6 double hung window is located on the west elevation, though upon closer observation, appears to be newer and not historic.