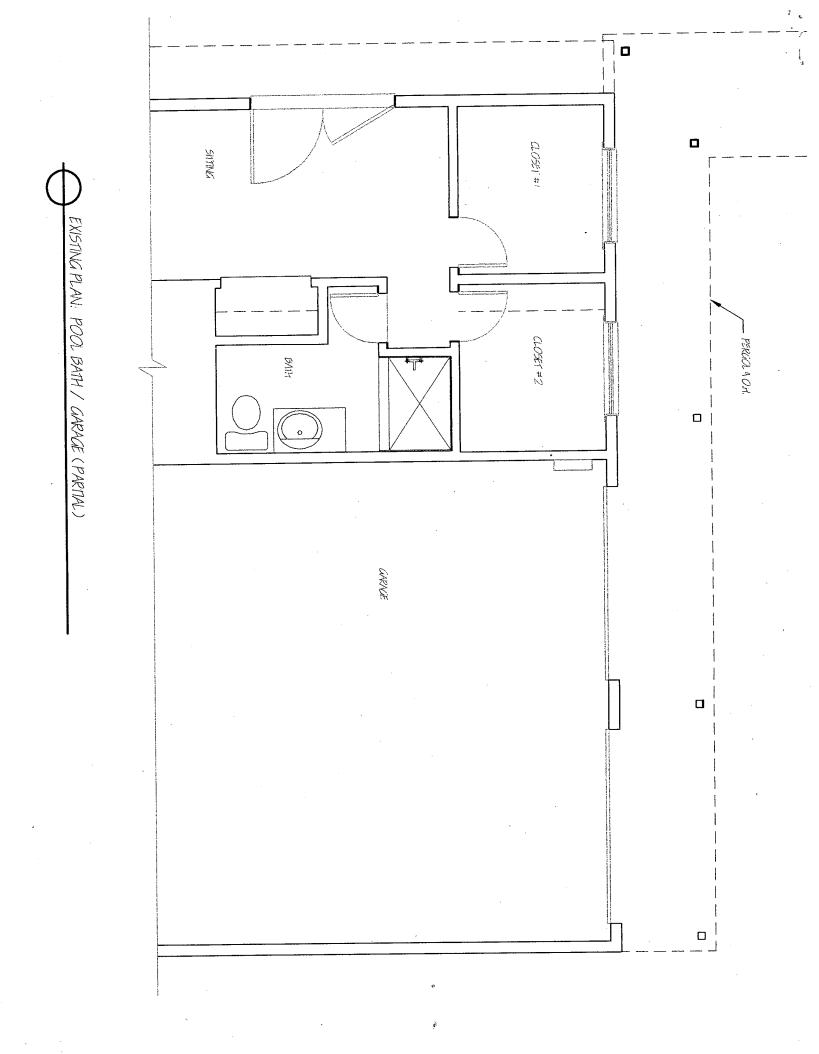

### **PROPOSAL**

The applicant proposes to:

1. Construct an approximate 5'x14 ½' addition to the front, west elevation of a contributing stucco-covered garage. The addition will have an asphalt gabled roof with an oculus in the gable and all the windows will be either True-Divided Lights (TDL) or Simulated Divided Lights (SDL) that will match existing 6/6 windows, according to Michael Sullivan.

northwest corner of the property, which had a smaller and much more modest footprint. The present garage is 1-½ story, stucco-covered with an asphalt shingle roof that is approximately 27' x 35.' The garage is obviously newer with sheetrock wall covering, modern hollow core doors and aluminum sliding glass windows. A 6/6 double hung window is located on the west elevation, though upon closer observation, appears to be newer and not historic.

The applicant proposes to put an approximate 14 ½ x 6' addition on the front west elevation of the garage. The addition will be an asphalt gable roof that is stucco-covered to match the existing garage. Two double hung 6/6 wood windows will be in the front and an oculus window will be installed in the peak. On the side, another double hung 6/6 wood window will be added to the addition, and a second same type of window will be added to the existing building. The covered, fence part between the house and the outbuilding will be rebuilt although will be shorter.