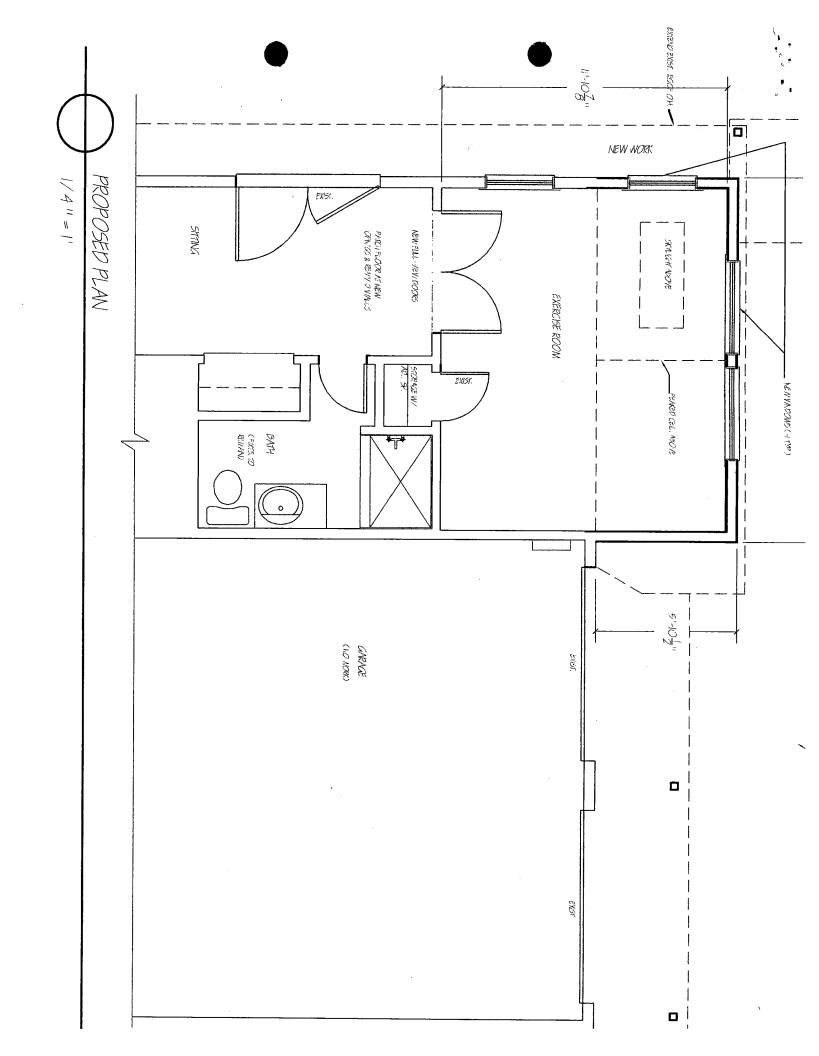

### **PROPOSAL**

The applicant proposes to:

1. Construct an approximate 5'x14 ½' addition to the front, west elevation of a contributing stucco-covered garage. The addition will have an asphalt gabled roof with an oculus in the gable and all the windows will be either True-Divided Lights (TDL) or Simulated Divided Lights (SDL) that will match existing 6/6 windows, according to Michael Sullivan.

The applicant proposes to put an approximate 14 ½ x 6' addition on the front west elevation of the garage. The addition will be an asphalt gable roof that is stucco-covered to match the existing garage. Two double hung 6/6 wood windows will be in the front and an oculus window will be installed in the peak. On the side, another double hung 6/6 wood window will be added to the addition, and a second same type of window will be added to the existing building. The covered, fence part between the house and the outbuilding will be rebuilt although will be shorter.