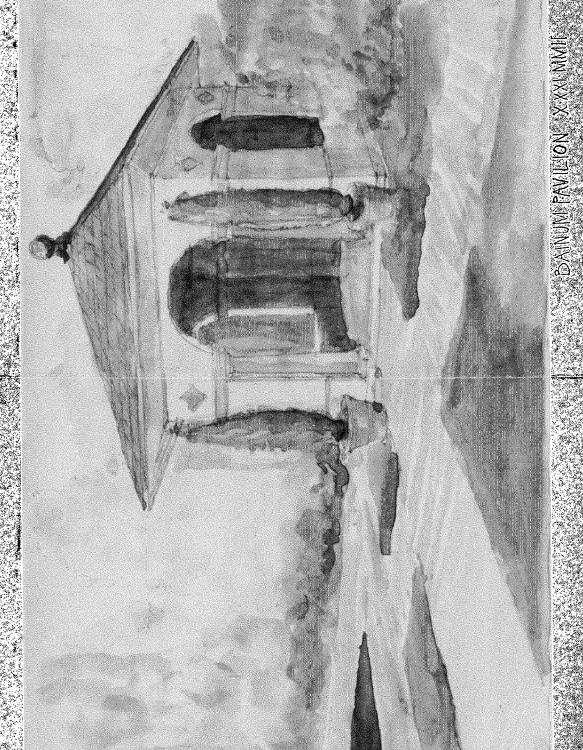

# THE BAINUM RESIDENCE Proposed Garden Pavilion

by GOOD ARCHITECTURE

á. 1

. ,1

ł - R R F 4 1 į

11 Į. ,

÷,

. ł

### **PROPOSAL**

The applicant proposes to construct a new garden pavilion in the exact location of the existing gazebo (Circle 13). The existing painted wood lattice gazebo is not original to the house and is not in good condition (Circle 19). The new pavilion would be an open-air pavilion with painted stucco piers and stone columns.<sup>2</sup> It would be topped by a hipped slate roof and paved with brick (Circle 8). The design shows decorative brick diamonds and recessed elements that are derived from the details of the house. The applicant has submitted a tree location survey (Circle 15), and all existing landscaping will remain and will help to conceal the garden pavilion from the street.

With this submission, we are proposing a new garden pavilion that reflects the architectural genetics of the main house. It would remain an open-air pavilion with painted stucco piers and stone columns. The pavilion would be topped by a hipped slate roof and paved with brick compatible with the house. The brick diamonds and recessed elements are derived from the original details of the house. It would remain nestled in the landscape as it does presently, concealed from the street and the neighboring yard. We believe the new pavilion in style, materials, and scale will compliment the original character of the house and exhibit the level of quality consistent with the architecture of Chevy Chase Village.

by GOOD ARCHITECTURE