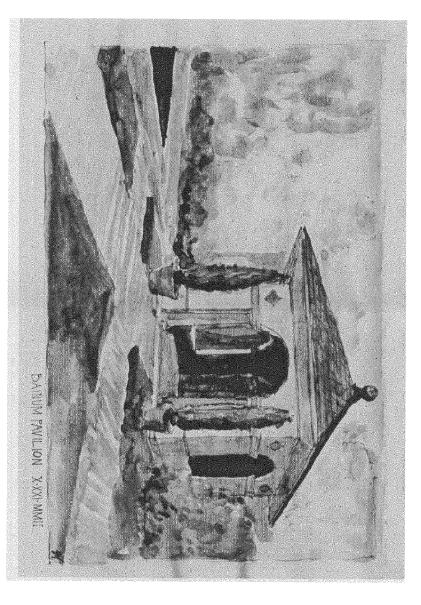

# THE BAINUM RESIDENCE Proposed Garden Pavilion

by GOOD ARCHITECTURE

á. 1

. ,1

ł - R R F 4 1 į

11 Į. ,

÷,

. ł

### **PROPOSAL**

The applicant proposes to construct a new garden pavilion in the exact location of the existing gazebo (Circle 13). The existing painted wood lattice gazebo is not original to the house and is not in good condition (Circle 19). The new pavilion would be an open-air pavilion with painted stucco piers and stone columns.<sup>2</sup> It would be topped by a hipped slate roof and paved with brick (Circle 8). The design shows decorative brick diamonds and recessed elements that are derived from the details of the house. The applicant has submitted a tree location survey (Circle 15), and all existing landscaping will remain and will help to conceal the garden pavilion from the street.

With this submission, we are proposing a new garden pavilion that reflects the architectural genetics of the main house. It would remain an open-air pavilion with painted stucco piers and stone columns. The pavilion would be topped by a hipped slate roof and paved with brick compatible with the house. The brick diamonds and recessed elements are derived from the original details of the house. It would remain nestled in the landscape as it does presently, concealed from the street and the neighboring yard. We believe the new pavilion in style, materials, and scale will compliment the original character of the house and exhibit the level of quality consistent with the architecture of Chevy Chase Village.