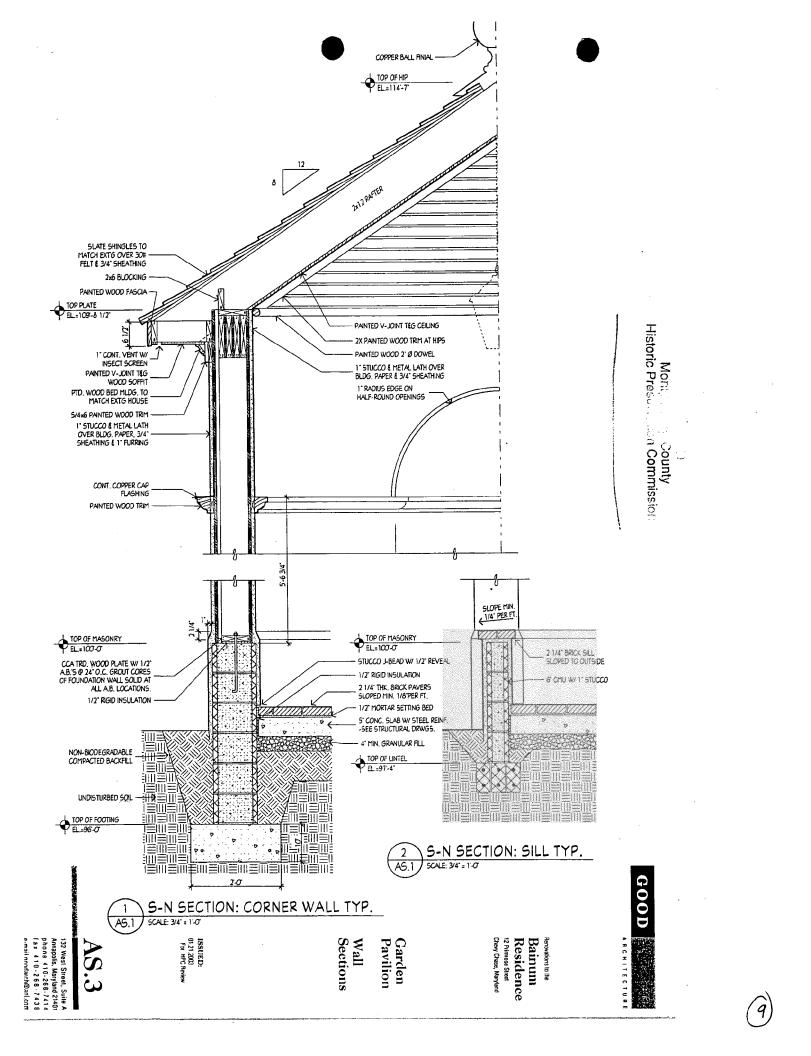

### **PROPOSAL**

The applicant proposes to construct a new garden pavilion in the exact location of the existing gazebo (Circle 13). The existing painted wood lattice gazebo is not original to the house and is not in good condition (Circle 19). The new pavilion would be an open-air pavilion with painted stucco piers and stone columns.<sup>2</sup> It would be topped by a hipped slate roof and paved with brick (Circle 8). The design shows decorative brick diamonds and recessed elements that are derived from the details of the house. The applicant has submitted a tree location survey (Circle 15), and all existing landscaping will remain and will help to conceal the garden pavilion from the street.

With this submission, we are proposing a new garden pavilion that reflects the architectural genetics of the main house. It would remain an open-air pavilion with painted stucco piers and stone columns. The pavilion would be topped by a hipped slate roof and paved with brick compatible with the house. The brick diamonds and recessed elements are derived from the original details of the house. It would remain nestled in the landscape as it does presently, concealed from the street and the neighboring yard. We believe the new pavilion in style, materials, and scale will compliment the original character of the house and exhibit the level of quality consistent with the architecture of Chevy Chase Village.