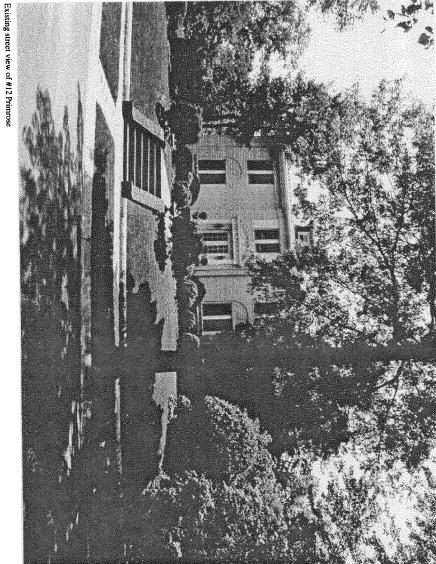

### **PROJECT DESCRIPTION**

SIGNIFICANCE:Contributing Resource in the Chevy Chase Village Historic DistrictSTYLE:Italian Renaissance RevivalDATE:c. 1916

Twelve Primrose Street is a circa 1916 two-story house with a hipped slate roof. The architecture is of the Renaissance Revival style and exhibits fine detailing and proportions. The house sits on a large piece of property, with a full lot to the east and a  $\frac{1}{2}$  lot to the west for side yards. The existing garden gazebo sits across a short lawn facing the west side of the house and adjacent to the swimming pool<sup>2</sup>.

Dear Corri,

Attached are drawings of our proposed garden pavilion for the Bainum Residence at 12 Primrose Street.

Twelve Primrose Street is a circa 1916 two-story house with stucco exterior wall finish and slate roofing. The architecture of the house exhibits the characteristics of the Italian Renaissance Revival style with fine detailing and proportions. The existing garden gazebo sits across a short lawn facing the west side of the house and adjacent to the swimming pool. The existing gazebo's sides and roof consist primarily of painted wood lattice with a dry laid brick floor. The gazebo is not original to the house, nor does it relate well to the house architecturally.