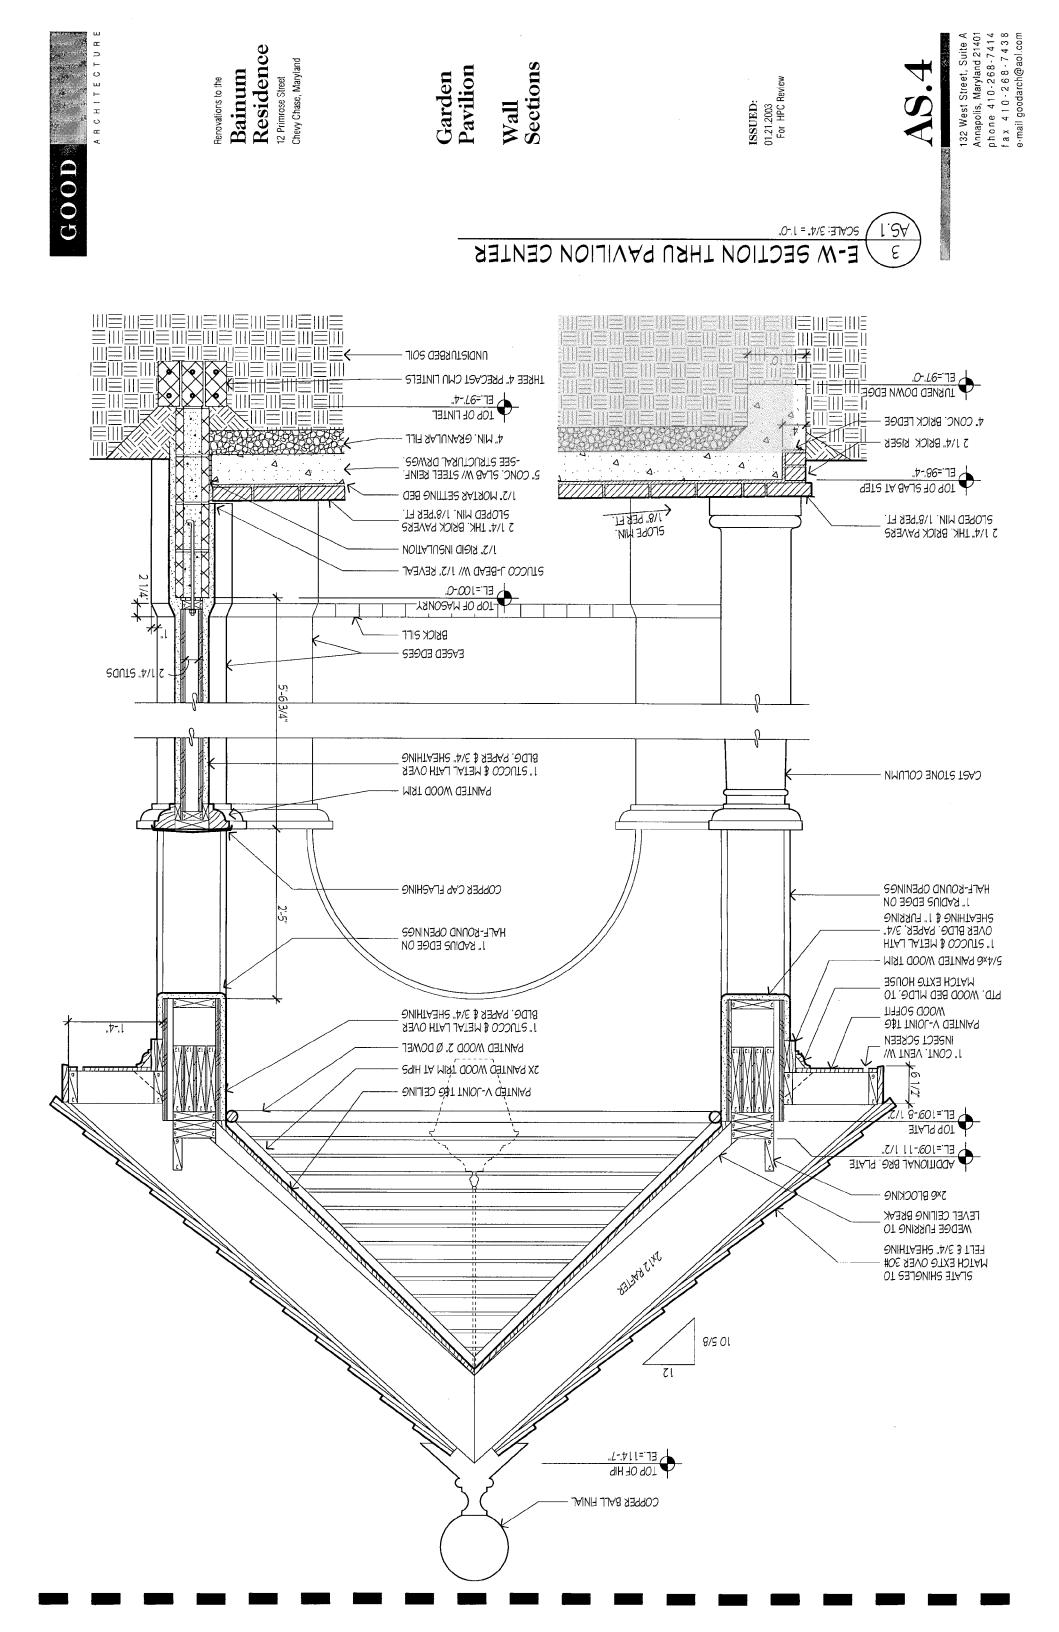

### **PROPOSAL**

The applicant proposes to construct a new garden pavilion in the exact location of the existing gazebo (Circle 13). The existing painted wood lattice gazebo is not original to the house and is not in good condition (Circle 19). The new pavilion would be an open-air pavilion with painted stucco piers and stone columns.<sup>2</sup> It would be topped by a hipped slate roof and paved with brick (Circle 8). The design shows decorative brick diamonds and recessed elements that are derived from the details of the house. The applicant has submitted a tree location survey (Circle 15), and all existing landscaping will remain and will help to conceal the garden pavilion from the street.

With this submission, we are proposing a new garden pavilion that reflects the architectural genetics of the main house. It would remain an open-air pavilion with painted stucco piers and stone columns. The pavilion would be topped by a hipped slate roof and paved with brick compatible with the house. The brick diamonds and recessed elements are derived from the original details of the house. It would remain nestled in the landscape as it does presently, concealed from the street and the neighboring yard. We believe the new pavilion in style, materials, and scale will compliment the original character of the house and exhibit the level of quality consistent with the architecture of Chevy Chase Village.