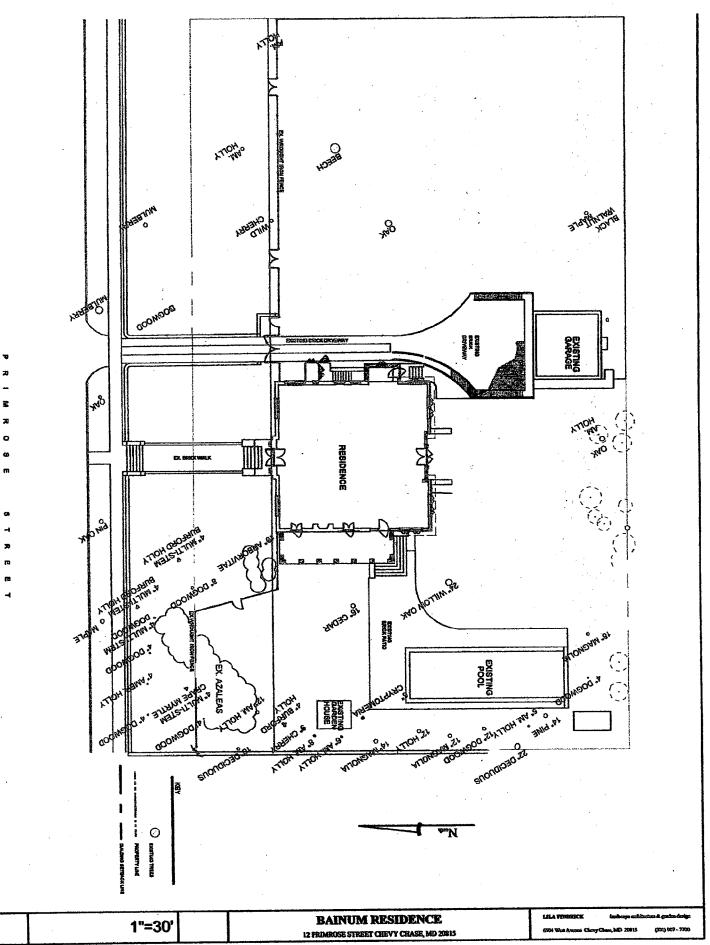

### 2. SITE PLAN

Site and environmental setting, drawn to scale. You may use your plat. Your site plan must include:

- a. the scale, north arrow, and date;
- b. dimensions of all existing and proposed structures; and

c. site features such as walkways, driveways, fences, ponds, streams, trash dumpsters, mechanical equipment, and landscaping.

### 6. TREE SURVEY

If you are proposing construction adjacent to or within the dripline of any tree 6" or larger in diameter (at approximately 4 feet above the ground), you must file an accurate tree survey identifying the size, location, and species of each tree of at least that dimension.

### **PROPOSAL**

The applicant proposes to construct a new garden pavilion in the exact location of the existing gazebo (Circle 13). The existing painted wood lattice gazebo is not original to the house and is not in good condition (Circle 19). The new pavilion would be an open-air pavilion with painted stucco piers and stone columns.<sup>2</sup> It would be topped by a hipped slate roof and paved with brick (Circle 8). The design shows decorative brick diamonds and recessed elements that are derived from the details of the house. The applicant has submitted a tree location survey (Circle 15), and all existing landscaping will remain and will help to conceal the garden pavilion from the street.

,

ISSUED: 01.21.2003 For HPC Review Garden Pavilion Site Plan Sale 1' = 30 -0' Renovations to the Bainum Residence 12 Frinnose Street Chevy Chase, Maryland

(10

 $(\mathbf{I})$ 

Site Conte: 132 Wesl Sireel, Sui Annapolis, Maryland 2 phone 410-268-7 f ax 410-268-7 e-mail-goodarch@aol