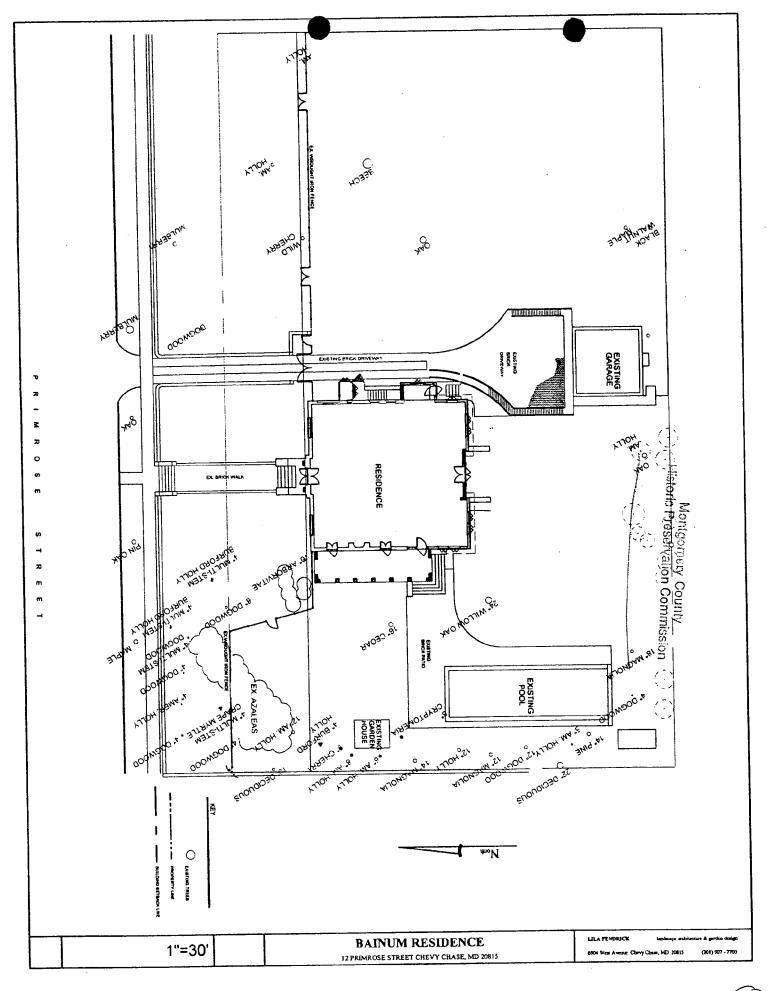

### 2. SITE PLAN

Site and environmental setting, drawn to scale. You may use your plat. Your site plan must include:

- a. the scale, north arrow, and date;
- b. dimensions of all existing and proposed structures; and

c. site features such as walkways, driveways, fences, ponds, streams, trash dumpsters, mechanical equipment, and landscaping.

### 6. TREE SURVEY

If you are proposing construction adjacent to or within the dripline of any tree 6" or larger in diameter (at approximately 4 feet above the ground), you must file an accurate tree survey identifying the size, location, and species of each tree of at least that dimension.

,

ISSUED: 01.21.2003 For HPC Review Garden Pavilion Site Plan Sale 1' = 30 -0' Renovations to the Bainum Residence 12 Frinnose Street Chevy Chase, Maryland

(10

 $(\mathbf{I})$ 

Site Conte: 132 Wesl Sireel, Sui Annapolis, Maryland 2 phone 410-268-7 f ax 410-268-7 e-mail-goodarch@aol