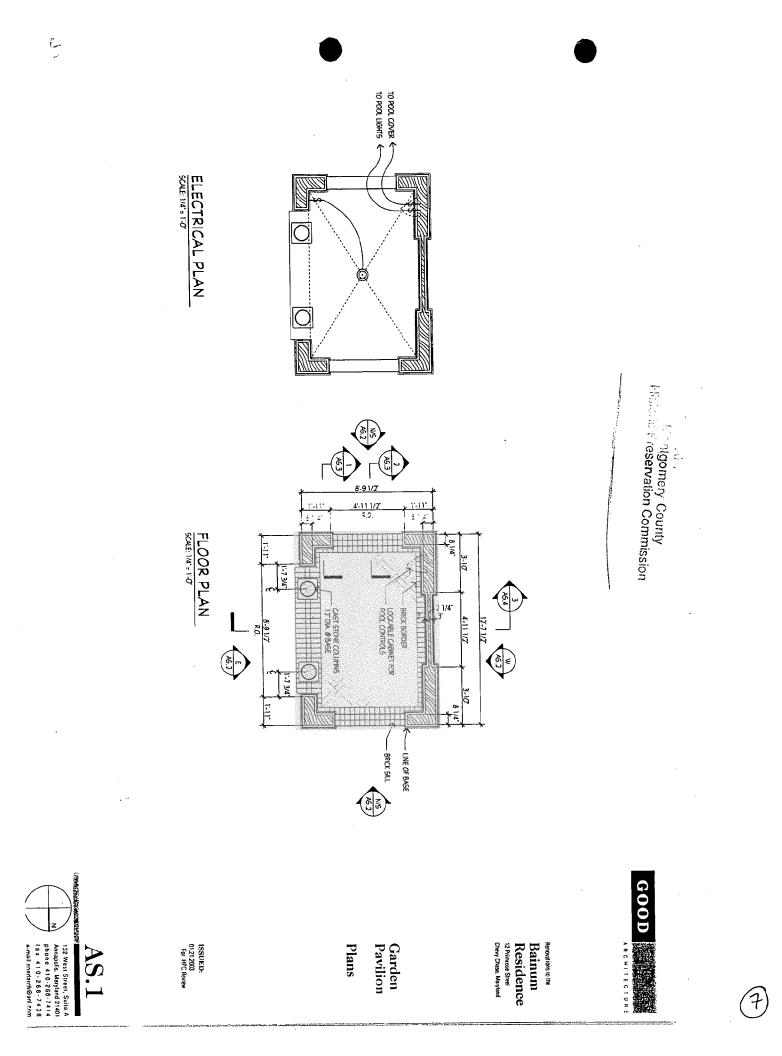

### PLANS AND ELEVATIONS

You must submit 2 copies of plans and elevations in a format no larger than 11" x 17". Plans on 8 1/2" x 11" paper are preferred.

- Schematic construction plans, with marked dimensions, indicating location, size and general type of walls, window and door openings, and other fixed features of both the existing resource(s) and the proposed work.
- c. Elevations (facades), with marked dimensions, clearly indicating proposed work in relation to existing construction and, when appropriate, context. All materials and fixtures proposed for the exterior must be noted on the elevations drawings. An existing and a proposed elevation drawing of each facade affected by the proposed work is required.

### **PROPOSAL**

The applicant proposes to construct a new garden pavilion in the exact location of the existing gazebo (Circle 13). The existing painted wood lattice gazebo is not original to the house and is not in good condition (Circle 19). The new pavilion would be an open-air pavilion with painted stucco piers and stone columns.<sup>2</sup> It would be topped by a hipped slate roof and paved with brick (Circle 8). The design shows decorative brick diamonds and recessed elements that are derived from the details of the house. The applicant has submitted a tree location survey (Circle 15), and all existing landscaping will remain and will help to conceal the garden pavilion from the street.

With this submission, we are proposing a new garden pavilion that reflects the architectural genetics of the main house. It would remain an open-air pavilion with painted stucco piers and stone columns. The pavilion would be topped by a hipped slate roof and paved with brick compatible with the house. The brick diamonds and recessed elements are derived from the original details of the house. It would remain nestled in the landscape as it does presently, concealed from the street and the neighboring yard. We believe the new pavilion in style, materials, and scale will compliment the original character of the house and exhibit the level of quality consistent with the architecture of Chevy Chase Village.