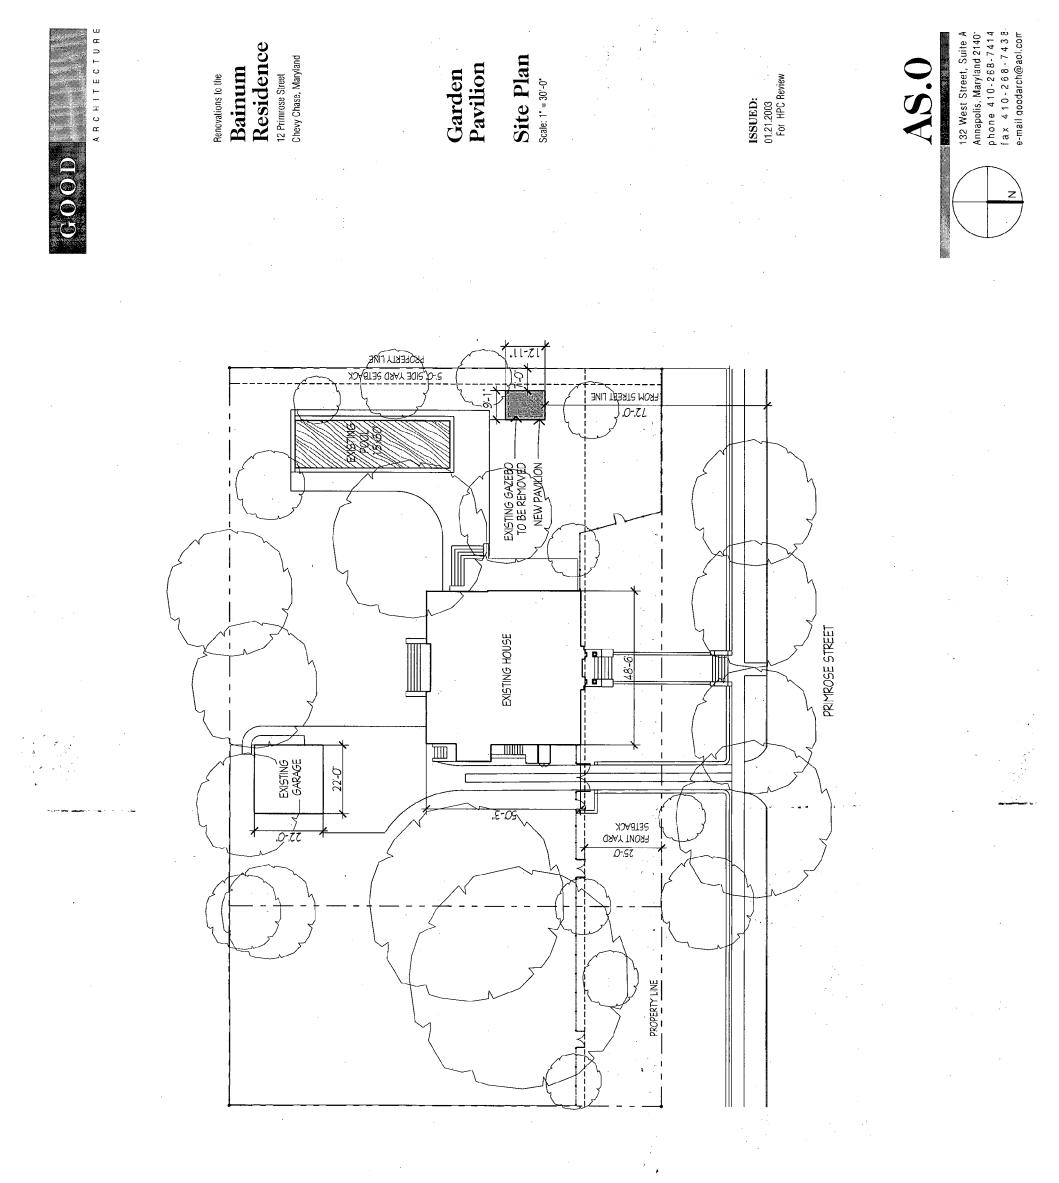

### 2. SITE PLAN

Site and environmental setting, drawn to scale. You may use your plat. Your site plan must include:

- a. the scale, north arrow, and date;
- b. dimensions of all existing and proposed structures; and

c. site features such as walkways, driveways, fences, ponds, streams, trash dumpsters, mechanical equipment, and landscaping.

### 6. TREE SURVEY

If you are proposing construction adjacent to or within the dripline of any tree 6" or larger in diameter (at approximately 4 feet above the ground), you must file an accurate tree survey identifying the size, location, and species of each tree of at least that dimension.

### **PROJECT DESCRIPTION**

SIGNIFICANCE:Contributing Resource in the Chevy Chase Village Historic DistrictSTYLE:Italian Renaissance RevivalDATE:c. 1916

Twelve Primrose Street is a circa 1916 two-story house with a hipped slate roof. The architecture is of the Renaissance Revival style and exhibits fine detailing and proportions. The house sits on a large piece of property, with a full lot to the east and a  $\frac{1}{2}$  lot to the west for side yards. The existing garden gazebo sits across a short lawn facing the west side of the house and adjacent to the swimming pool<sup>2</sup>.

### **PROPOSAL**

The applicant proposes to construct a new garden pavilion in the exact location of the existing gazebo (Circle 13). The existing painted wood lattice gazebo is not original to the house and is not in good condition (Circle 19). The new pavilion would be an open-air pavilion with painted stucco piers and stone columns.<sup>2</sup> It would be topped by a hipped slate roof and paved with brick (Circle 8). The design shows decorative brick diamonds and recessed elements that are derived from the details of the house. The applicant has submitted a tree location survey (Circle 15), and all existing landscaping will remain and will help to conceal the garden pavilion from the street.

,

ISSUED: 01.21.2003 For HPC Review Garden Pavilion Site Plan Sale 1' = 30 -0' Renovations to the Bainum Residence 12 Frinnose Street Chevy Chase, Maryland

(10

 $(\mathbf{I})$ 

Site Conte: 132 Wesl Sireel, Sui Annapolis, Maryland 2 phone 410-268-7 f ax 410-268-7 e-mail-goodarch@aol