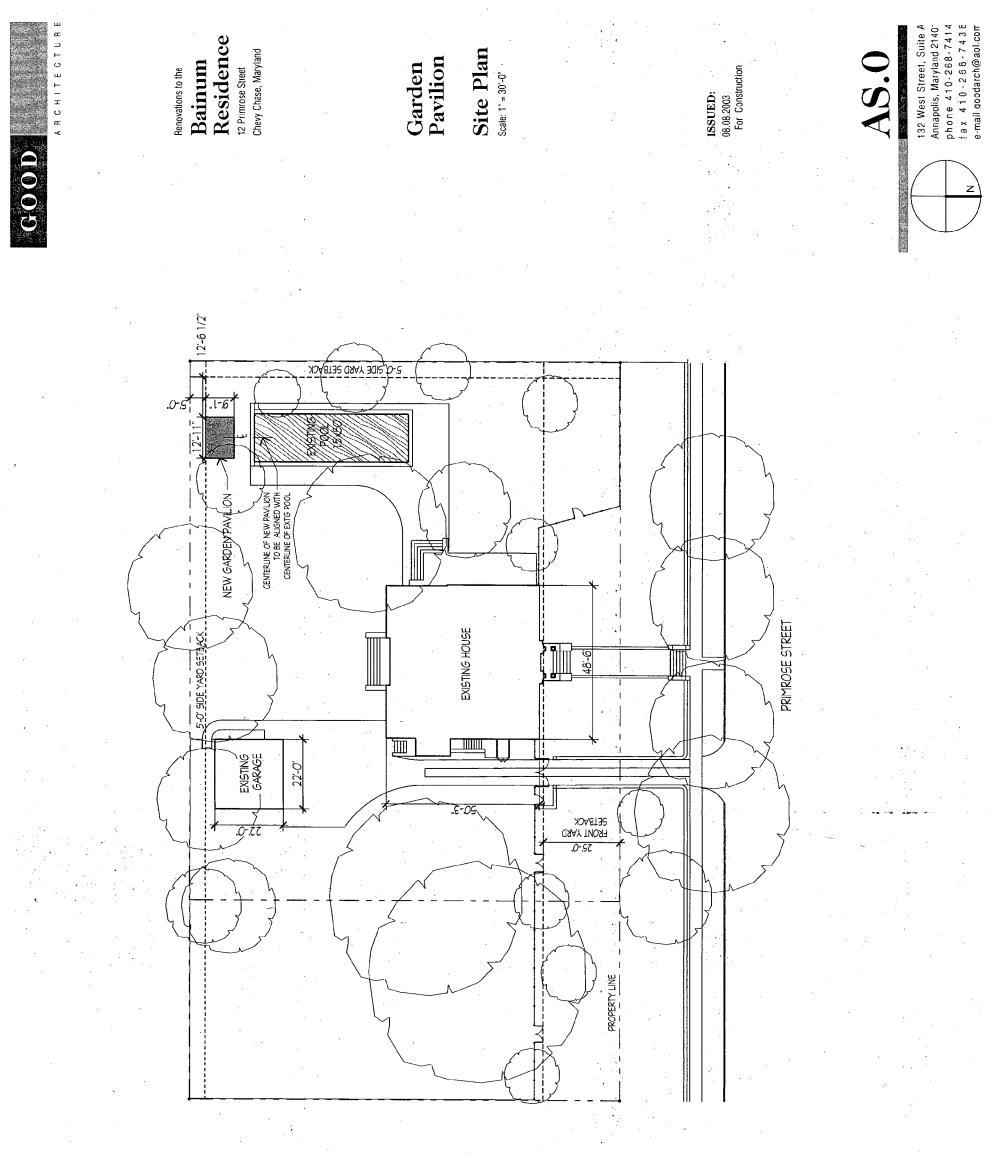

### 2. SITE PLAN

Site and environmental setting, drawn to scale. You may use your plat. Your site plan must include:

- a. the scale, north arrow, and date;
- b. dimensions of all existing and proposed structures; and

c. site features such as walkways, driveways, fences, ponds, streams, trash dumpsters, mechanical equipment, and landscaping.

### **PROJECT DESCRIPTION**

SIGNIFICANCE:Contributing Resource in the Chevy Chase Village Historic DistrictSTYLE:Italian Renaissance RevivalDATE:c. 1916

Twelve Primrose Street is a circa 1916 two-story house with a hipped slate roof. The architecture is of the Renaissance Revival style and exhibits fine detailing and proportions. The house sits on a large piece of property, with a full lot to the east and a  $\frac{1}{2}$  lot to the west for side yards. The existing garden gazebo sits across a short lawn facing the west side of the house and adjacent to the swimming pool<sup>2</sup>.

### **PROPOSAL**

The applicant proposes to construct a new garden pavilion in the exact location of the existing gazebo (Circle 13). The existing painted wood lattice gazebo is not original to the house and is not in good condition (Circle 19). The new pavilion would be an open-air pavilion with painted stucco piers and stone columns.<sup>2</sup> It would be topped by a hipped slate roof and paved with brick (Circle 8). The design shows decorative brick diamonds and recessed elements that are derived from the details of the house. The applicant has submitted a tree location survey (Circle 15), and all existing landscaping will remain and will help to conceal the garden pavilion from the street.