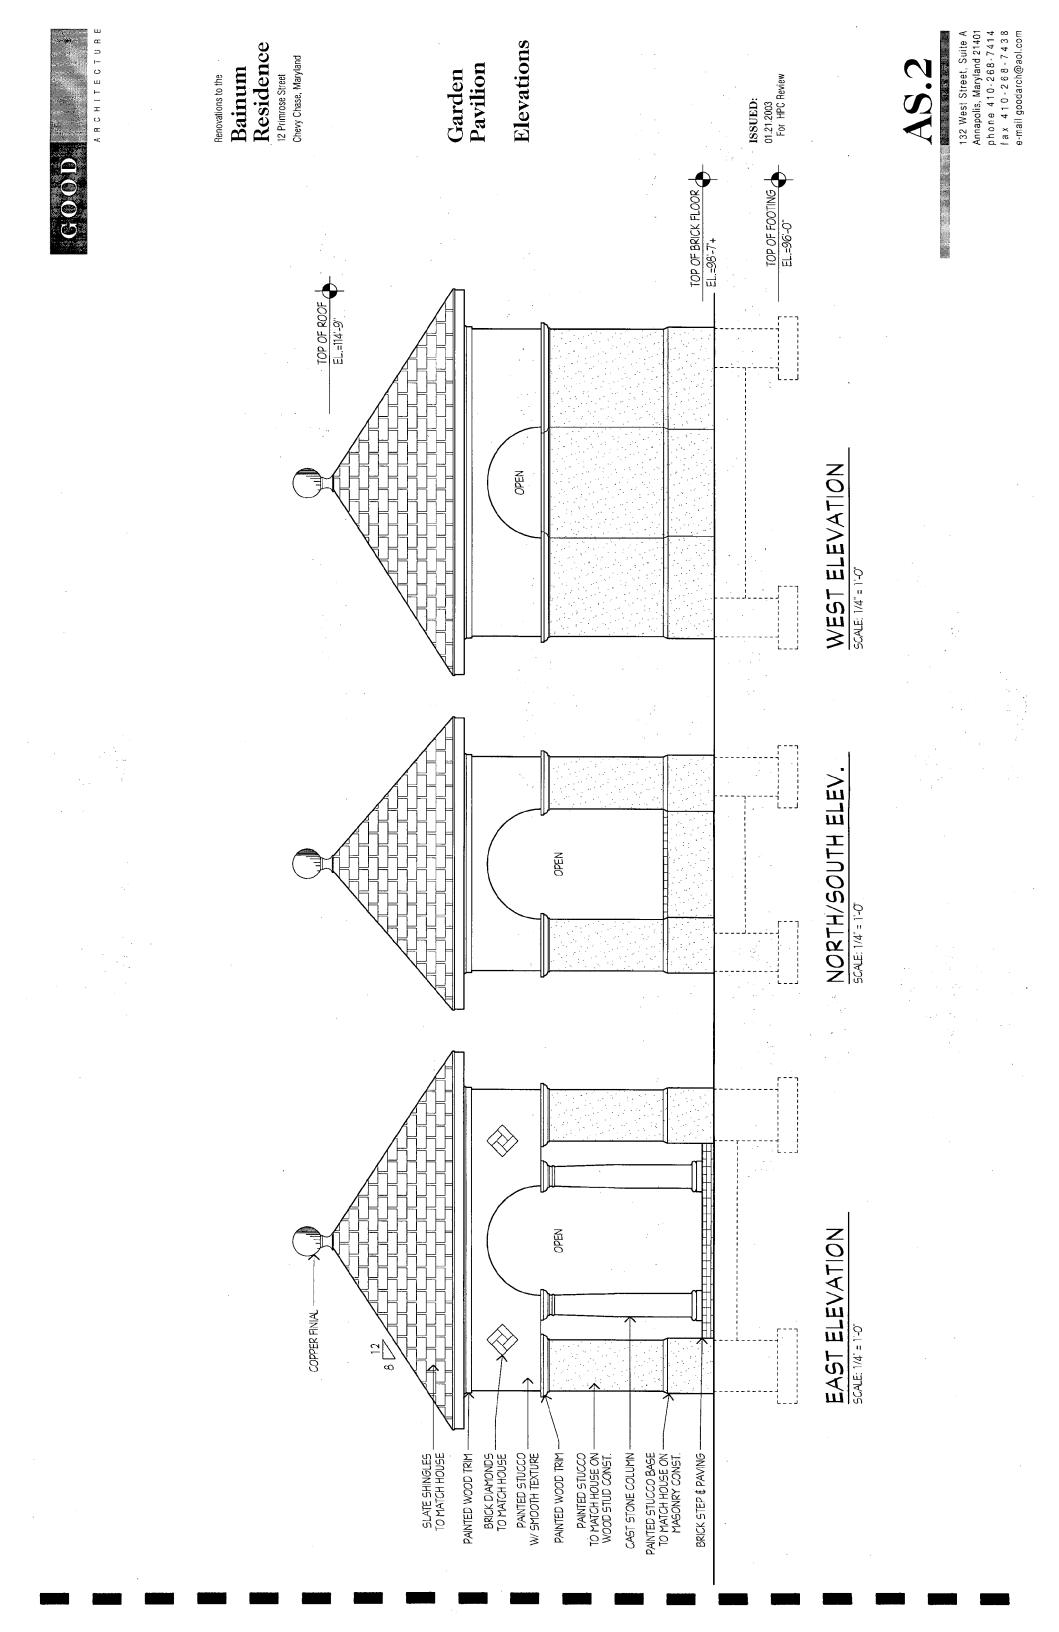

### PLANS AND ELEVATIONS

You must submit 2 copies of plans and elevations in a format no larger than 11" x 17". Plans on 8 1/2" x 11" paper are preferred.

- Schematic construction plans, with marked dimensions, indicating location, size and general type of walls, window and door openings, and other fixed features of both the existing resource(s) and the proposed work.
- c. Elevations (facades), with marked dimensions, clearly indicating proposed work in relation to existing construction and, when appropriate, context. All materials and fixtures proposed for the exterior must be noted on the elevations drawings. An existing and a proposed elevation drawing of each facade affected by the proposed work is required.

### **PROPOSAL**

The applicant proposes to construct a new garden pavilion in the exact location of the existing gazebo (Circle 13). The existing painted wood lattice gazebo is not original to the house and is not in good condition (Circle 19). The new pavilion would be an open-air pavilion with painted stucco piers and stone columns.<sup>2</sup> It would be topped by a hipped slate roof and paved with brick (Circle 8). The design shows decorative brick diamonds and recessed elements that are derived from the details of the house. The applicant has submitted a tree location survey (Circle 15), and all existing landscaping will remain and will help to conceal the garden pavilion from the street.

With this submission, we are proposing a new garden pavilion that reflects the architectural genetics of the main house. It would remain an open-air pavilion with painted stucco piers and stone columns. The pavilion would be topped by a hipped slate roof and paved with brick compatible with the house. The brick diamonds and recessed elements are derived from the original details of the house. It would remain nestled in the landscape as it does presently, concealed from the street and the neighboring yard. We believe the new pavilion in style, materials, and scale will compliment the original character of the house and exhibit the level of quality consistent with the architecture of Chevy Chase Village.