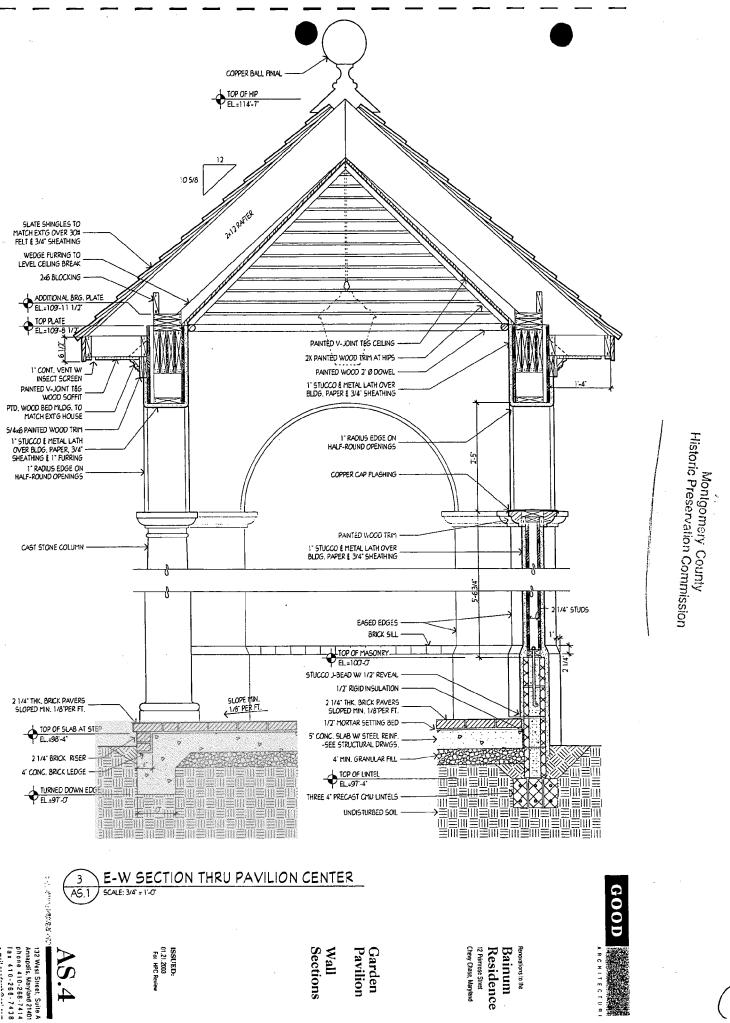

### **PROPOSAL**

The applicant proposes to construct a new garden pavilion in the exact location of the existing gazebo (Circle 13). The existing painted wood lattice gazebo is not original to the house and is not in good condition (Circle 19). The new pavilion would be an open-air pavilion with painted stucco piers and stone columns.<sup>2</sup> It would be topped by a hipped slate roof and paved with brick (Circle 8). The design shows decorative brick diamonds and recessed elements that are derived from the details of the house. The applicant has submitted a tree location survey (Circle 15), and all existing landscaping will remain and will help to conceal the garden pavilion from the street.

With this submission, we are proposing a new garden pavilion that reflects the architectural genetics of the main house. It would remain an open-air pavilion with painted stucco piers and stone columns. The pavilion would be topped by a hipped slate roof and paved with brick compatible with the house. The brick diamonds and recessed elements are derived from the original details of the house. It would remain nestled in the landscape as it does presently, concealed from the street and the neighboring yard. We believe the new pavilion in style, materials, and scale will compliment the original character of the house and exhibit the level of quality consistent with the architecture of Chevy Chase Village.