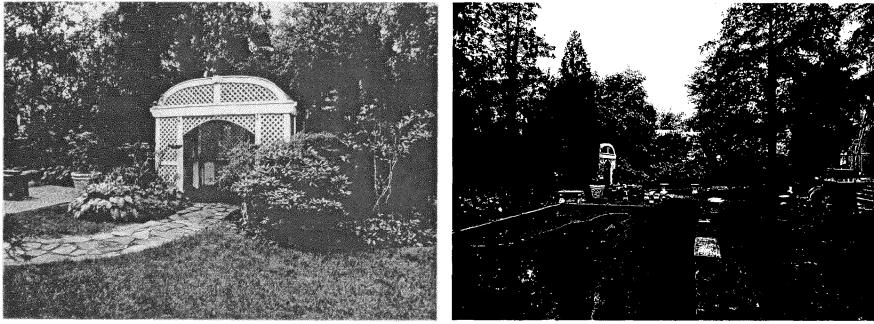

### **PROPOSAL**

The applicant proposes to construct a new garden pavilion in the exact location of the existing gazebo (Circle 13). The existing painted wood lattice gazebo is not original to the house and is not in good condition (Circle 19). The new pavilion would be an open-air pavilion with painted stucco piers and stone columns.<sup>2</sup> It would be topped by a hipped slate roof and paved with brick (Circle 8). The design shows decorative brick diamonds and recessed elements that are derived from the details of the house. The applicant has submitted a tree location survey (Circle 15), and all existing landscaping will remain and will help to conceal the garden pavilion from the street.

Dear Corri,

Attached are drawings of our proposed garden pavilion for the Bainum Residence at 12 Primrose Street.

Twelve Primrose Street is a circa 1916 two-story house with stucco exterior wall finish and slate roofing. The architecture of the house exhibits the characteristics of the Italian Renaissance Revival style with fine detailing and proportions. The existing garden gazebo sits across a short lawn facing the west side of the house and adjacent to the swimming pool. The existing gazebo's sides and roof consist primarily of painted wood lattice with a dry laid brick floor. The gazebo is not original to the house, nor does it relate well to the house architecturally.

# THE BAINUM RESIDENCE Proposed Garden Pavilion SI January 2009

ľ

Front view of existing gazebo

1

View of existing gazebo from the south end of the pool

W

Detail of existing gazebo interior: pool cover & light controls