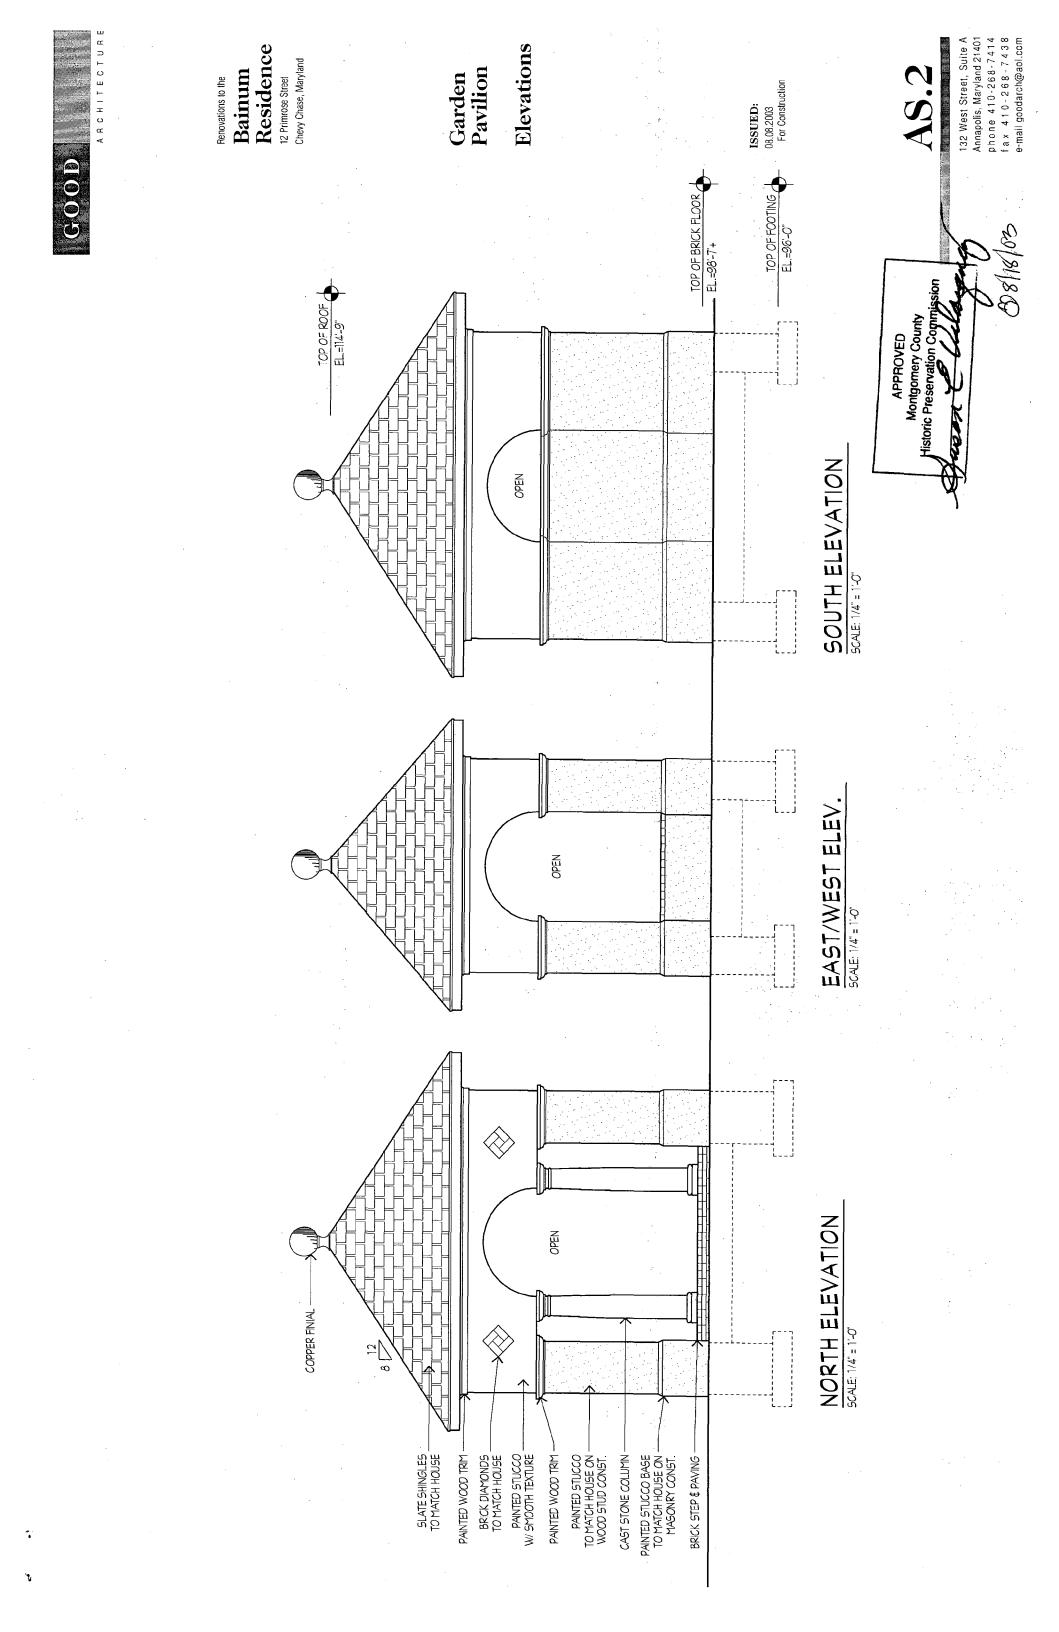

### PLANS AND ELEVATIONS

You must submit 2 copies of plans and elevations in a format no larger than 11" x 17". Plans on 8 1/2" x 11" paper are preferred.

- Schematic construction plans, with marked dimensions, indicating location, size and general type of walls, window and door openings, and other fixed features of both the existing resource(s) and the proposed work.
- c. Elevations (facades), with marked dimensions, clearly indicating proposed work in relation to existing construction and, when appropriate, context. All materials and fixtures proposed for the exterior must be noted on the elevations drawings. An existing and a proposed elevation drawing of each facade affected by the proposed work is required.

### **PROPOSAL**

The applicant proposes to construct a new garden pavilion in the exact location of the existing gazebo (Circle 13). The existing painted wood lattice gazebo is not original to the house and is not in good condition (Circle 19). The new pavilion would be an open-air pavilion with painted stucco piers and stone columns.<sup>2</sup> It would be topped by a hipped slate roof and paved with brick (Circle 8). The design shows decorative brick diamonds and recessed elements that are derived from the details of the house. The applicant has submitted a tree location survey (Circle 15), and all existing landscaping will remain and will help to conceal the garden pavilion from the street.

With this submission, we are proposing a new garden pavilion that reflects the architectural genetics of the main house. It would remain an open-air pavilion with painted stucco piers and stone columns. The pavilion would be topped by a hipped slate roof and paved with brick compatible with the house. The brick diamonds and recessed elements are derived from the original details of the house. It would remain nestled in the landscape as it does presently, concealed from the street and the neighboring yard. We believe the new pavilion in style, materials, and scale will compliment the original character of the house and exhibit the level of quality consistent with the architecture of Chevy Chase Village.