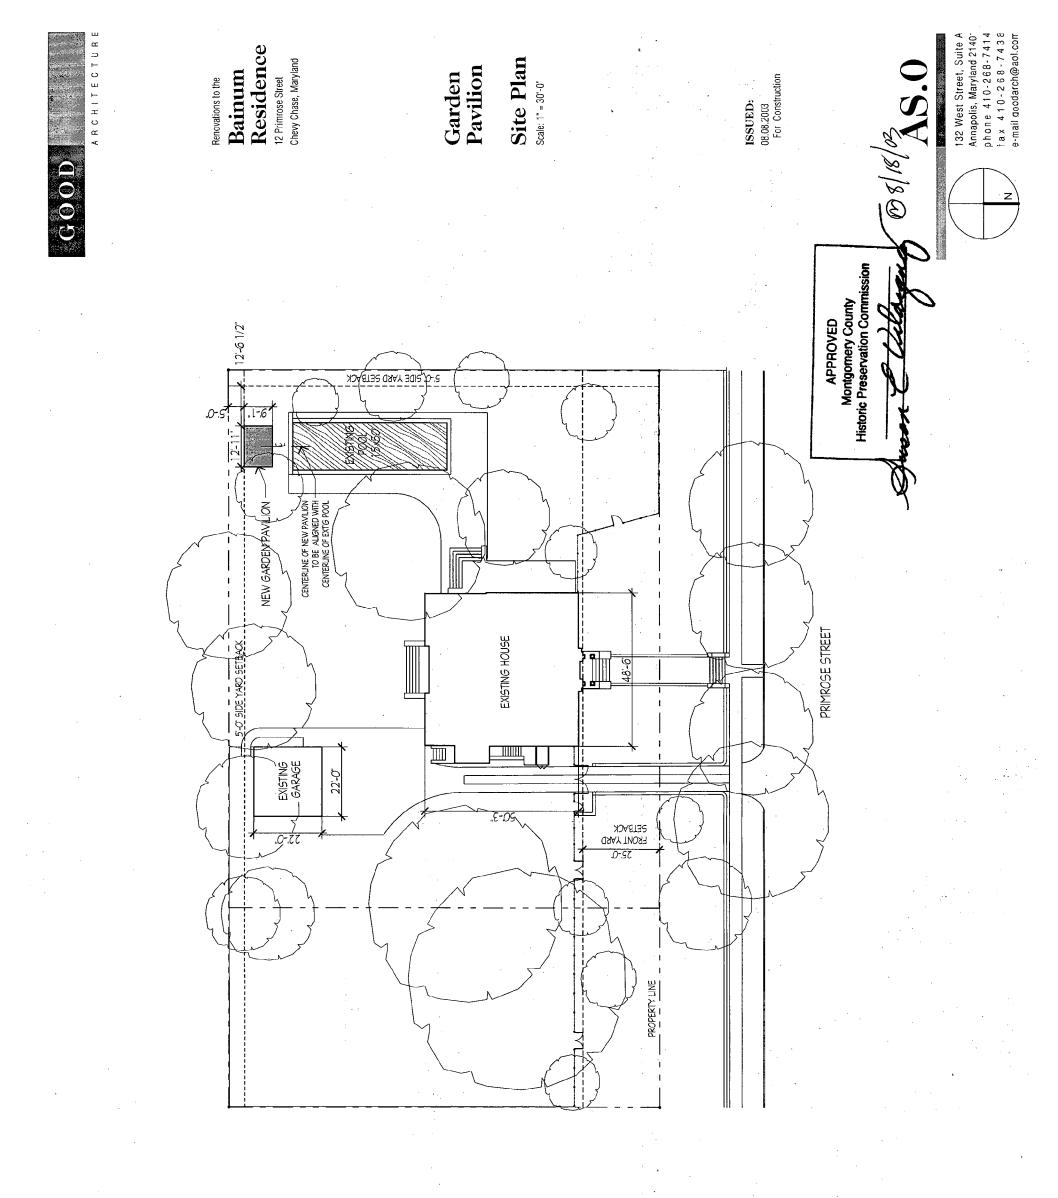

Re: Project at 12 Primrose Street, Chevy Chase, MD

Dear Ms. Kaupp:

This letter is regarding your proposed revision to your approved Historic Area Work Permit (**DPS # 296561 / HAWP # 35/13-03E**) for construction of a garden pavilion at 12 Primrose Street, Chevy Chase. Your request to change the location of the garden pavilion to the back of yard behind the pool is <u>approved</u>. Enclosed please find your revised site plan marked with the Commission's approval. Any additional revisions to this project must be reviewed by the HPC.

Dear Anne,

Enclosed are 2 copies of the revised Garden Pavilion site plan showing the new location. I enclosed a copy of the tree plan, but realized that the copy you have should be fine, (I had forgotten that we submitted a tree plan showing the entire site). Please call if you have any questions. We appreciate your support of this project!

### 2. SITE PLAN

Site and environmental setting, drawn to scale. You may use your plat. Your site plan must include:

- a. the scale, north arrow, and date;
- b. dimensions of all existing and proposed structures; and

c. site features such as walkways, driveways, fences, ponds, streams, trash dumpsters, mechanical equipment, and landscaping.

### **PROPOSAL**

The applicant proposes to construct a new garden pavilion in the exact location of the existing gazebo (Circle 13). The existing painted wood lattice gazebo is not original to the house and is not in good condition (Circle 19). The new pavilion would be an open-air pavilion with painted stucco piers and stone columns.<sup>2</sup> It would be topped by a hipped slate roof and paved with brick (Circle 8). The design shows decorative brick diamonds and recessed elements that are derived from the details of the house. The applicant has submitted a tree location survey (Circle 15), and all existing landscaping will remain and will help to conceal the garden pavilion from the street.