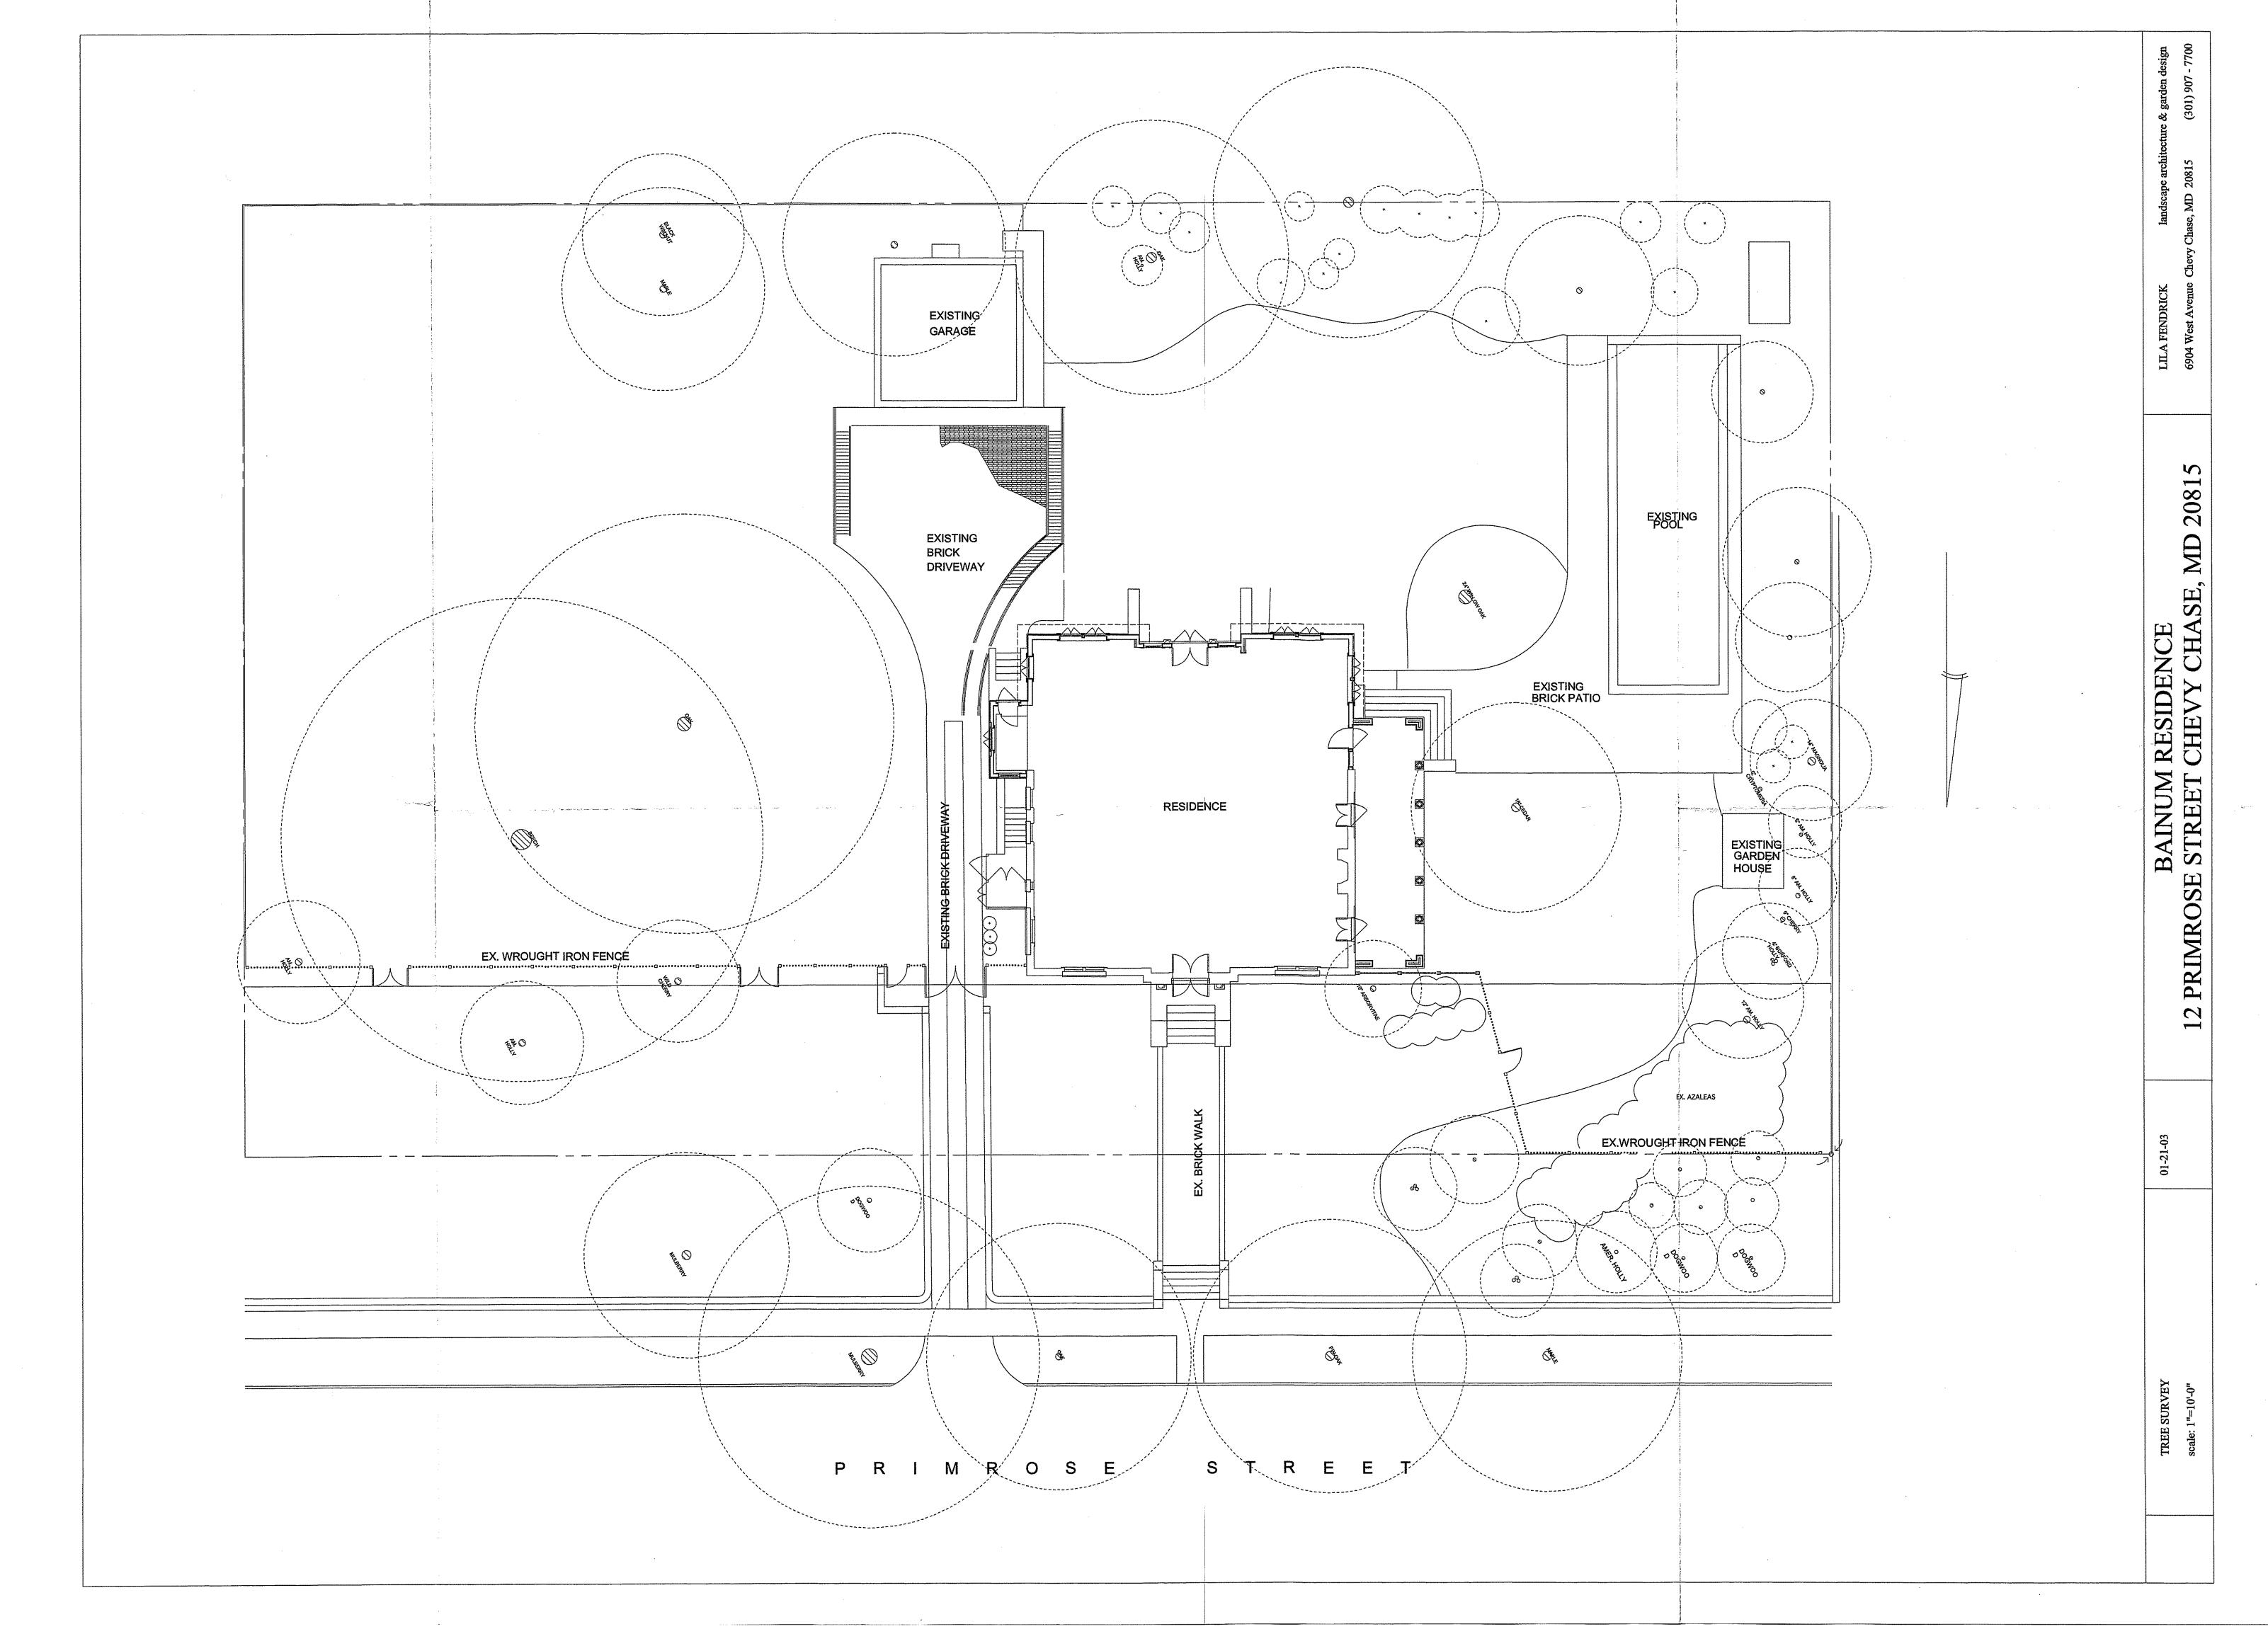

### 6. TREE SURVEY

If you are proposing construction adjacent to or within the dripline of any tree 6" or larger in diameter (at approximately 4 feet above the ground), you must file an accurate tree survey identifying the size, location, and species of each tree of at least that dimension.

### **PROPOSAL**

The applicant proposes to construct a new garden pavilion in the exact location of the existing gazebo (Circle 13). The existing painted wood lattice gazebo is not original to the house and is not in good condition (Circle 19). The new pavilion would be an open-air pavilion with painted stucco piers and stone columns.<sup>2</sup> It would be topped by a hipped slate roof and paved with brick (Circle 8). The design shows decorative brick diamonds and recessed elements that are derived from the details of the house. The applicant has submitted a tree location survey (Circle 15), and all existing landscaping will remain and will help to conceal the garden pavilion from the street.