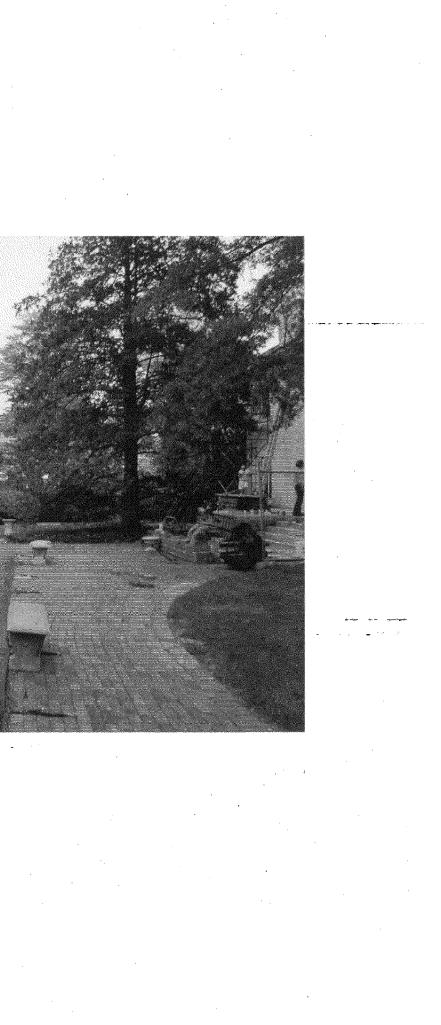

٠

1

`

۱ . . .

· · · · · ·

View of existing gazebo from the south end of the pool

THE MARYLAND-NATIONAL CAPITAL PARK AND PLANNING COMMISSION

8787 Georgia Avenue • Silver Spring, Maryland 20910-3760

### **PROJECT DESCRIPTION**

SIGNIFICANCE:Contributing Resource in the Chevy Chase Village Historic DistrictSTYLE:Italian Renaissance RevivalDATE:c. 1916

Twelve Primrose Street is a circa 1916 two-story house with a hipped slate roof. The architecture is of the Renaissance Revival style and exhibits fine detailing and proportions. The house sits on a large piece of property, with a full lot to the east and a  $\frac{1}{2}$  lot to the west for side yards. The existing garden gazebo sits across a short lawn facing the west side of the house and adjacent to the swimming pool<sup>2</sup>.

Dear Corri,

Attached are drawings of our proposed garden pavilion for the Bainum Residence at 12 Primrose Street.

Twelve Primrose Street is a circa 1916 two-story house with stucco exterior wall finish and slate roofing. The architecture of the house exhibits the characteristics of the Italian Renaissance Revival style with fine detailing and proportions. The existing garden gazebo sits across a short lawn facing the west side of the house and adjacent to the swimming pool. The existing gazebo's sides and roof consist primarily of painted wood lattice with a dry laid brick floor. The gazebo is not original to the house, nor does it relate well to the house architecturally.