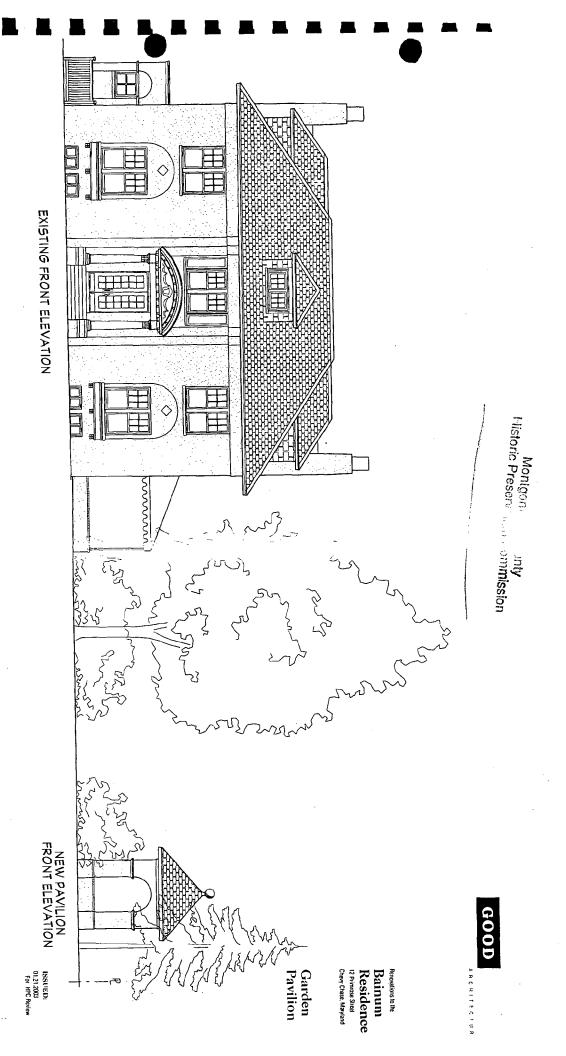

### **PROJECT DESCRIPTION**

SIGNIFICANCE:Contributing Resource in the Chevy Chase Village Historic DistrictSTYLE:Italian Renaissance RevivalDATE:c. 1916

Twelve Primrose Street is a circa 1916 two-story house with a hipped slate roof. The architecture is of the Renaissance Revival style and exhibits fine detailing and proportions. The house sits on a large piece of property, with a full lot to the east and a  $\frac{1}{2}$  lot to the west for side yards. The existing garden gazebo sits across a short lawn facing the west side of the house and adjacent to the swimming pool<sup>2</sup>.

Dear Corri,

Attached are drawings of our proposed garden pavilion for the Bainum Residence at 12 Primrose Street.

Twelve Primrose Street is a circa 1916 two-story house with stucco exterior wall finish and slate roofing. The architecture of the house exhibits the characteristics of the Italian Renaissance Revival style with fine detailing and proportions. The existing garden gazebo sits across a short lawn facing the west side of the house and adjacent to the swimming pool. The existing gazebo's sides and roof consist primarily of painted wood lattice with a dry laid brick floor. The gazebo is not original to the house, nor does it relate well to the house architecturally.