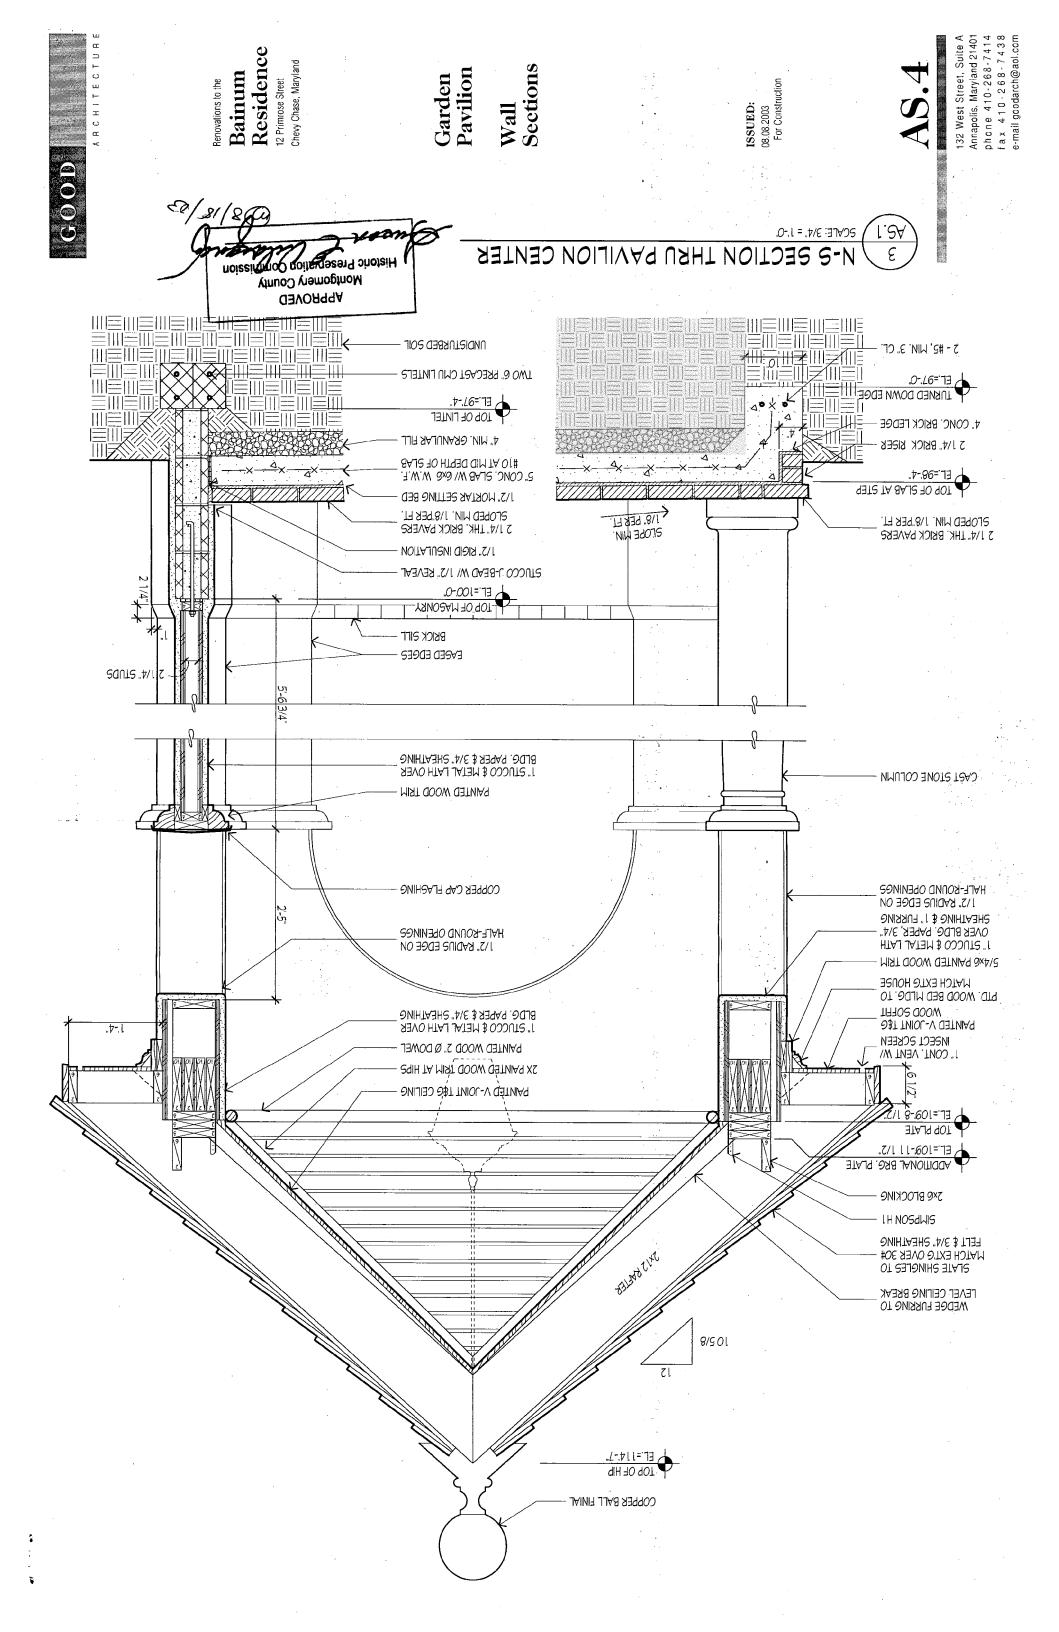

### **PROPOSAL**

The applicant proposes to construct a new garden pavilion in the exact location of the existing gazebo (Circle 13). The existing painted wood lattice gazebo is not original to the house and is not in good condition (Circle 19). The new pavilion would be an open-air pavilion with painted stucco piers and stone columns.<sup>2</sup> It would be topped by a hipped slate roof and paved with brick (Circle 8). The design shows decorative brick diamonds and recessed elements that are derived from the details of the house. The applicant has submitted a tree location survey (Circle 15), and all existing landscaping will remain and will help to conceal the garden pavilion from the street.

With this submission, we are proposing a new garden pavilion that reflects the architectural genetics of the main house. It would remain an open-air pavilion with painted stucco piers and stone columns. The pavilion would be topped by a hipped slate roof and paved with brick compatible with the house. The brick diamonds and recessed elements are derived from the original details of the house. It would remain nestled in the landscape as it does presently, concealed from the street and the neighboring yard. We believe the new pavilion in style, materials, and scale will compliment the original character of the house and exhibit the level of quality consistent with the architecture of Chevy Chase Village.