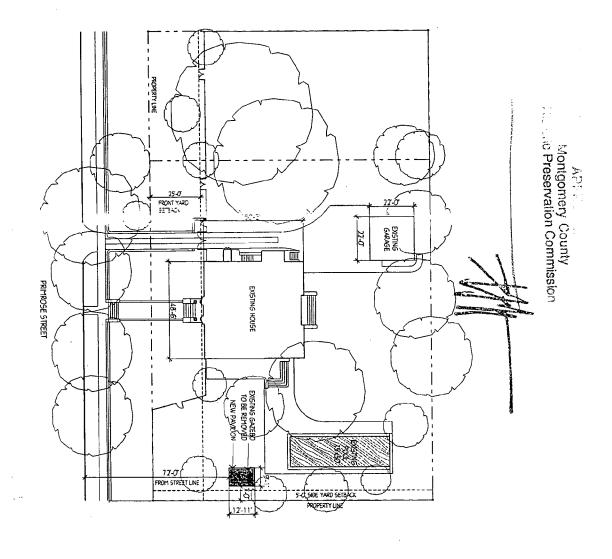

### 2. SITE PLAN

Site and environmental setting, drawn to scale. You may use your plat. Your site plan must include:

- a. the scale, north arrow, and date;
- b. dimensions of all existing and proposed structures; and

c. site features such as walkways, driveways, fences, ponds, streams, trash dumpsters, mechanical equipment, and landscaping.

### 6. TREE SURVEY

If you are proposing construction adjacent to or within the dripline of any tree 6" or larger in diameter (at approximately 4 feet above the ground), you must file an accurate tree survey identifying the size, location, and species of each tree of at least that dimension.

### **PROJECT DESCRIPTION**

SIGNIFICANCE:Contributing Resource in the Chevy Chase Village Historic DistrictSTYLE:Italian Renaissance RevivalDATE:c. 1916

Twelve Primrose Street is a circa 1916 two-story house with a hipped slate roof. The architecture is of the Renaissance Revival style and exhibits fine detailing and proportions. The house sits on a large piece of property, with a full lot to the east and a  $\frac{1}{2}$  lot to the west for side yards. The existing garden gazebo sits across a short lawn facing the west side of the house and adjacent to the swimming pool<sup>2</sup>.

### **PROPOSAL**

The applicant proposes to construct a new garden pavilion in the exact location of the existing gazebo (Circle 13). The existing painted wood lattice gazebo is not original to the house and is not in good condition (Circle 19). The new pavilion would be an open-air pavilion with painted stucco piers and stone columns.<sup>2</sup> It would be topped by a hipped slate roof and paved with brick (Circle 8). The design shows decorative brick diamonds and recessed elements that are derived from the details of the house. The applicant has submitted a tree location survey (Circle 15), and all existing landscaping will remain and will help to conceal the garden pavilion from the street.

,

ISSUED: 01.21.2003 For HPC Review Garden Pavilion Site Plan Sale 1' = 30 -0' Renovations to the Bainum Residence 12 Frinnose Street Chevy Chase, Maryland

(10

 $(\mathbf{I})$ 

Site Conte: 132 Wesl Sireel, Sui Annapolis, Maryland 2 phone 410-268-7 f ax 410-268-7 e-mail-goodarch@aol