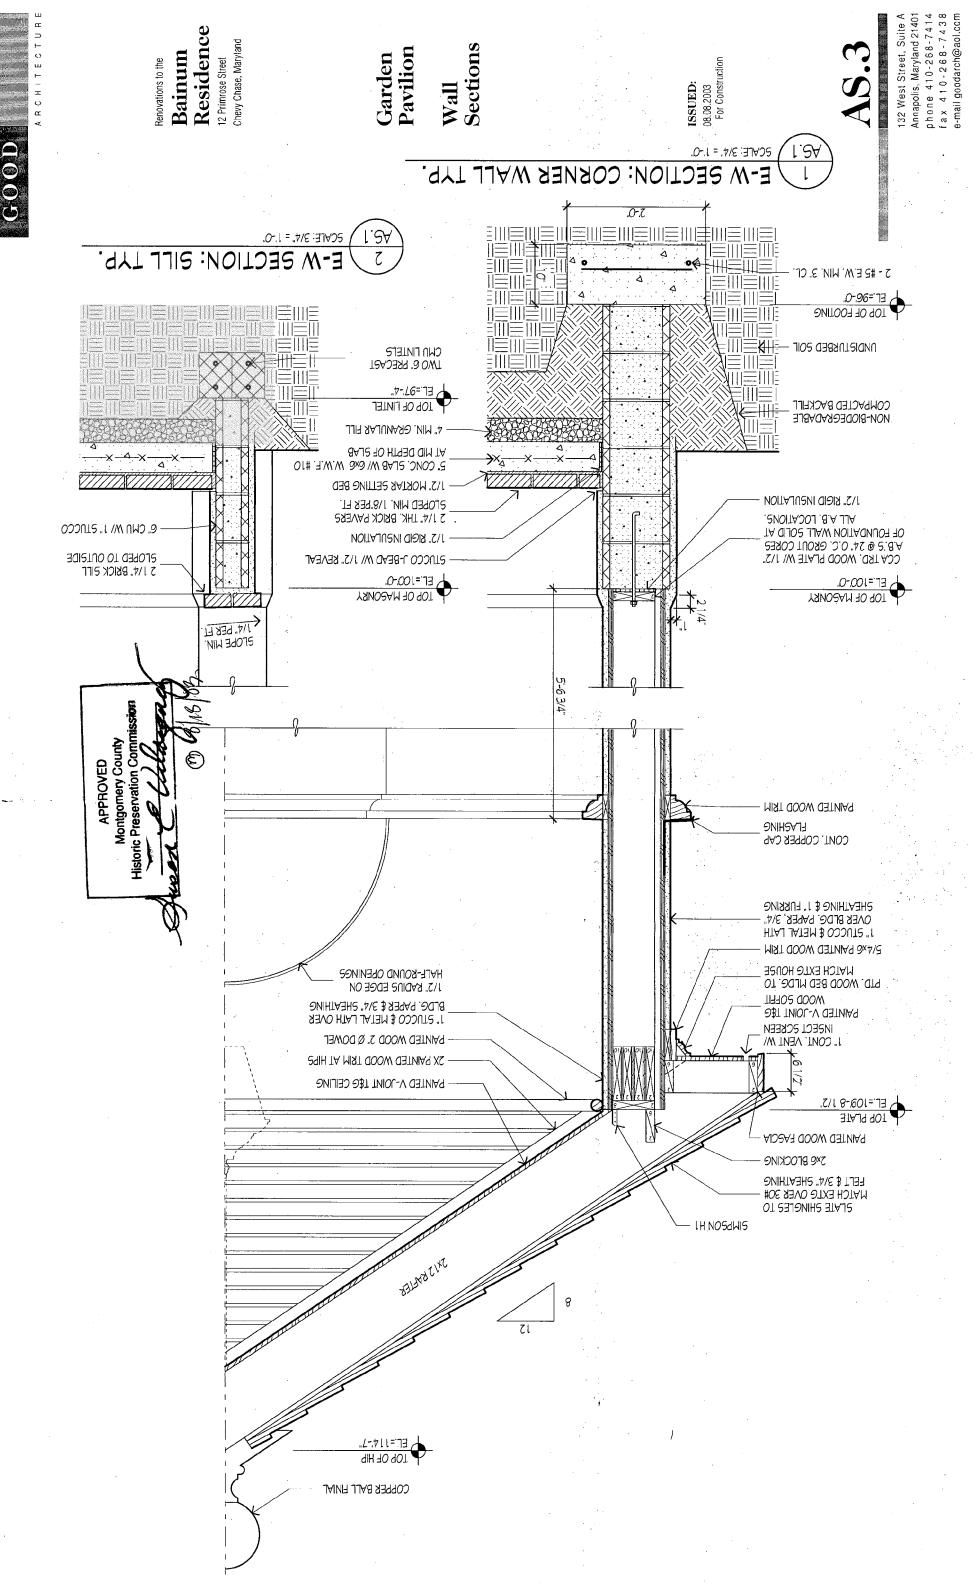

### **PROPOSAL**

The applicant proposes to construct a new garden pavilion in the exact location of the existing gazebo (Circle 13). The existing painted wood lattice gazebo is not original to the house and is not in good condition (Circle 19). The new pavilion would be an open-air pavilion with painted stucco piers and stone columns.<sup>2</sup> It would be topped by a hipped slate roof and paved with brick (Circle 8). The design shows decorative brick diamonds and recessed elements that are derived from the details of the house. The applicant has submitted a tree location survey (Circle 15), and all existing landscaping will remain and will help to conceal the garden pavilion from the street.

With this submission, we are proposing a new garden pavilion that reflects the architectural genetics of the main house. It would remain an open-air pavilion with painted stucco piers and stone columns. The pavilion would be topped by a hipped slate roof and paved with brick compatible with the house. The brick diamonds and recessed elements are derived from the original details of the house. It would remain nestled in the landscape as it does presently, concealed from the street and the neighboring yard. We believe the new pavilion in style, materials, and scale will compliment the original character of the house and exhibit the level of quality consistent with the architecture of Chevy Chase Village.