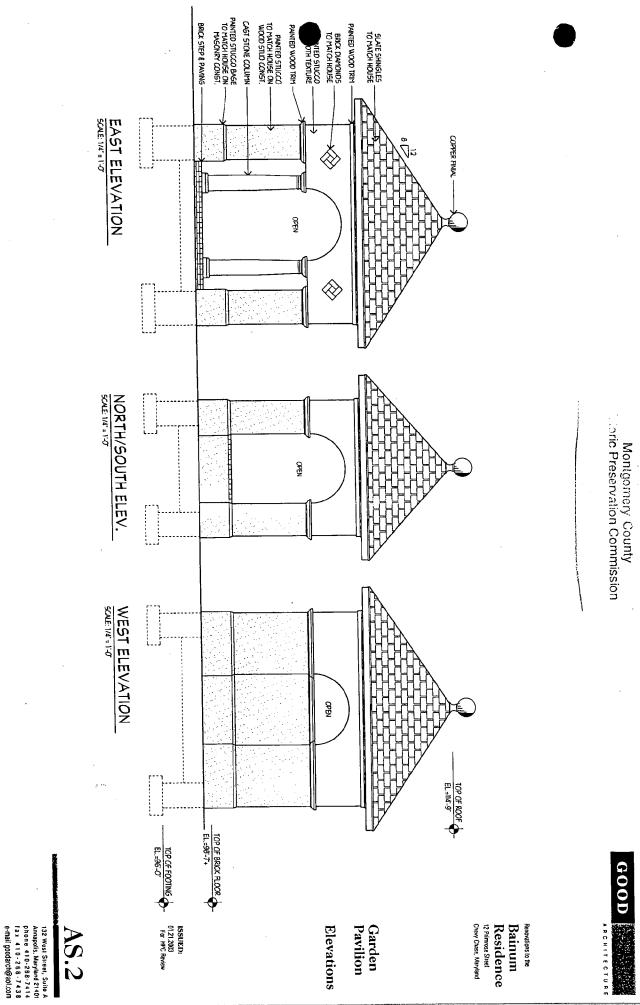

### PLANS AND ELEVATIONS

You must submit 2 copies of plans and elevations in a format no larger than 11" x 17". Plans on 8 1/2" x 11" paper are preferred.

- Schematic construction plans, with marked dimensions, indicating location, size and general type of walls, window and door openings, and other fixed features of both the existing resource(s) and the proposed work.
- c. Elevations (facades), with marked dimensions, clearly indicating proposed work in relation to existing construction and, when appropriate, context. All materials and fixtures proposed for the exterior must be noted on the elevations drawings. An existing and a proposed elevation drawing of each facade affected by the proposed work is required.

### **PROPOSAL**

The applicant proposes to construct a new garden pavilion in the exact location of the existing gazebo (Circle 13). The existing painted wood lattice gazebo is not original to the house and is not in good condition (Circle 19). The new pavilion would be an open-air pavilion with painted stucco piers and stone columns.<sup>2</sup> It would be topped by a hipped slate roof and paved with brick (Circle 8). The design shows decorative brick diamonds and recessed elements that are derived from the details of the house. The applicant has submitted a tree location survey (Circle 15), and all existing landscaping will remain and will help to conceal the garden pavilion from the street.

With this submission, we are proposing a new garden pavilion that reflects the architectural genetics of the main house. It would remain an open-air pavilion with painted stucco piers and stone columns. The pavilion would be topped by a hipped slate roof and paved with brick compatible with the house. The brick diamonds and recessed elements are derived from the original details of the house. It would remain nestled in the landscape as it does presently, concealed from the street and the neighboring yard. We believe the new pavilion in style, materials, and scale will compliment the original character of the house and exhibit the level of quality consistent with the architecture of Chevy Chase Village.