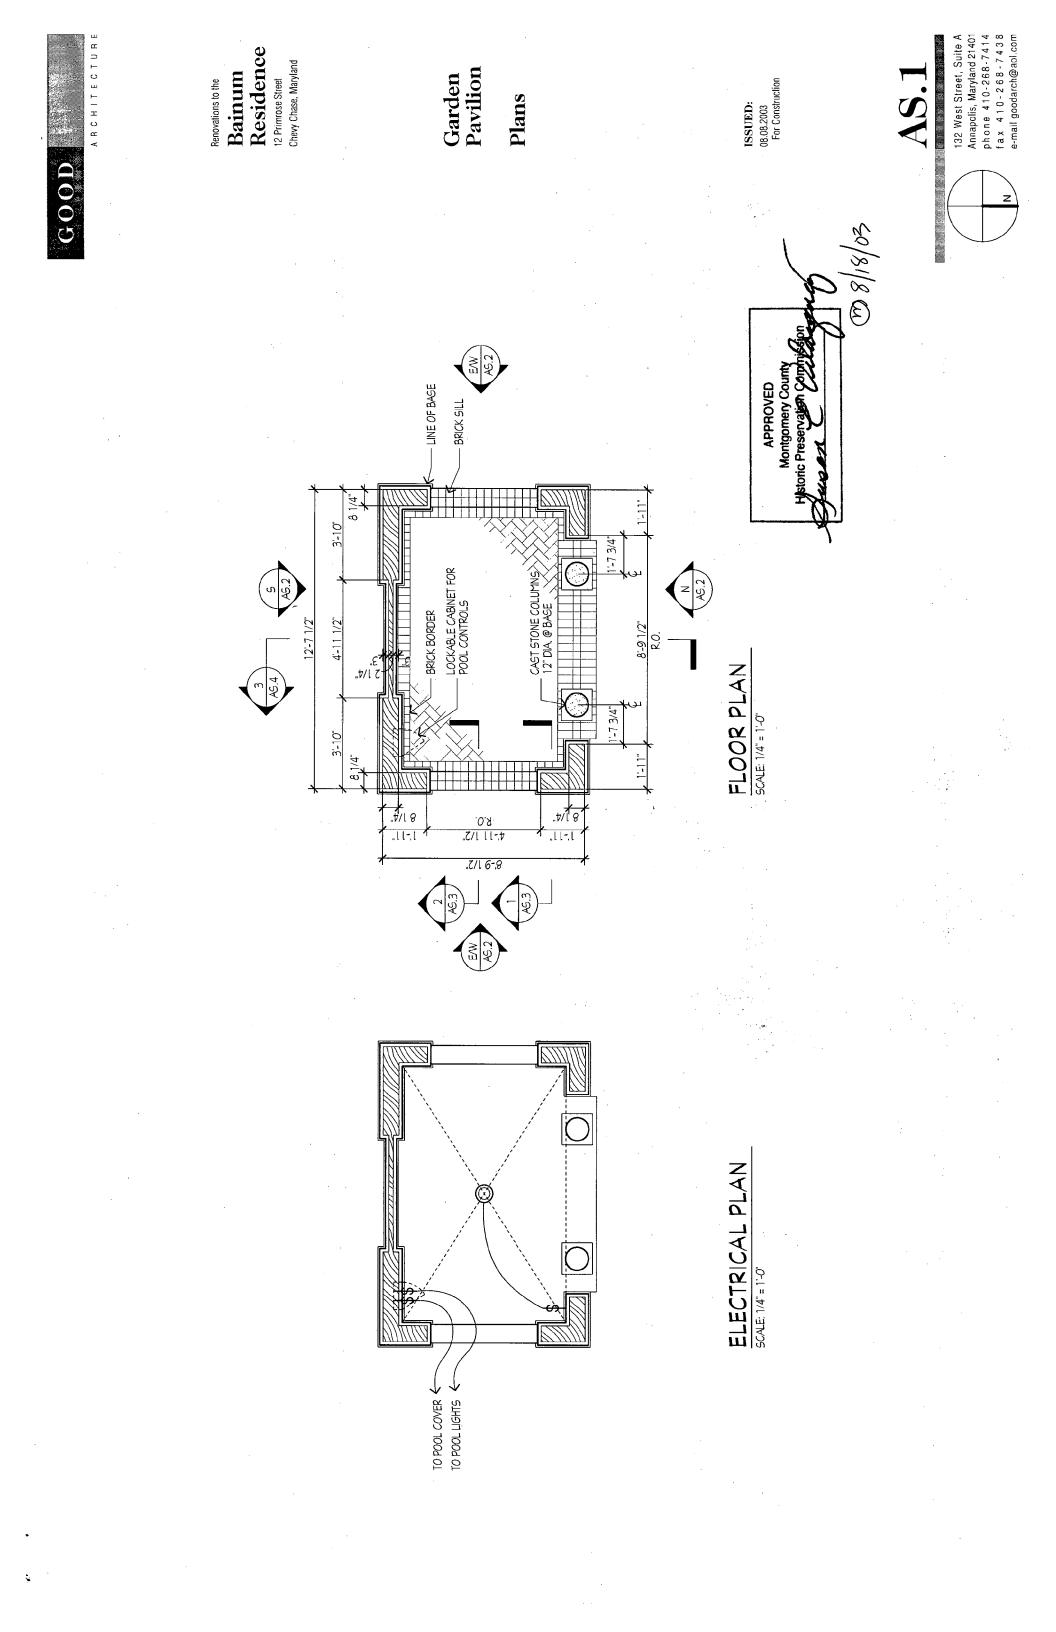

### PLANS AND ELEVATIONS

You must submit 2 copies of plans and elevations in a format no larger than 11" x 17". Plans on 8 1/2" x 11" paper are preferred.

- Schematic construction plans, with marked dimensions, indicating location, size and general type of walls, window and door openings, and other fixed features of both the existing resource(s) and the proposed work.
- c. Elevations (facades), with marked dimensions, clearly indicating proposed work in relation to existing construction and, when appropriate, context. All materials and fixtures proposed for the exterior must be noted on the elevations drawings. An existing and a proposed elevation drawing of each facade affected by the proposed work is required.

### **PROPOSAL**

The applicant proposes to construct a new garden pavilion in the exact location of the existing gazebo (Circle 13). The existing painted wood lattice gazebo is not original to the house and is not in good condition (Circle 19). The new pavilion would be an open-air pavilion with painted stucco piers and stone columns.<sup>2</sup> It would be topped by a hipped slate roof and paved with brick (Circle 8). The design shows decorative brick diamonds and recessed elements that are derived from the details of the house. The applicant has submitted a tree location survey (Circle 15), and all existing landscaping will remain and will help to conceal the garden pavilion from the street.