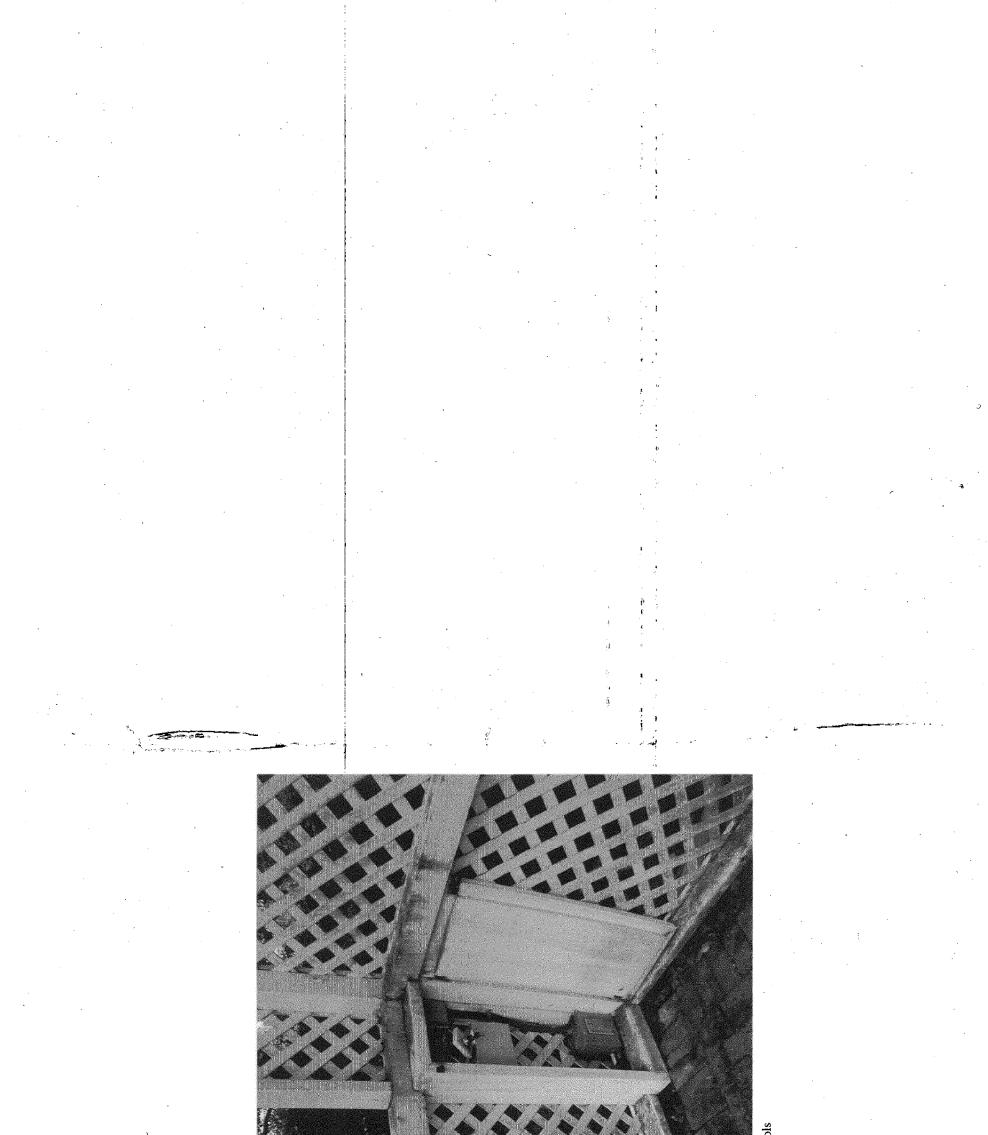

### **PROPOSAL**

The applicant proposes to construct a new garden pavilion in the exact location of the existing gazebo (Circle 13). The existing painted wood lattice gazebo is not original to the house and is not in good condition (Circle 19). The new pavilion would be an open-air pavilion with painted stucco piers and stone columns.<sup>2</sup> It would be topped by a hipped slate roof and paved with brick (Circle 8). The design shows decorative brick diamonds and recessed elements that are derived from the details of the house. The applicant has submitted a tree location survey (Circle 15), and all existing landscaping will remain and will help to conceal the garden pavilion from the street.

Dear Corri,

Attached are drawings of our proposed garden pavilion for the Bainum Residence at 12 Primrose Street.

Twelve Primrose Street is a circa 1916 two-story house with stucco exterior wall finish and slate roofing. The architecture of the house exhibits the characteristics of the Italian Renaissance Revival style with fine detailing and proportions. The existing garden gazebo sits across a short lawn facing the west side of the house and adjacent to the swimming pool. The existing gazebo's sides and roof consist primarily of painted wood lattice with a dry laid brick floor. The gazebo is not original to the house, nor does it relate well to the house architecturally.