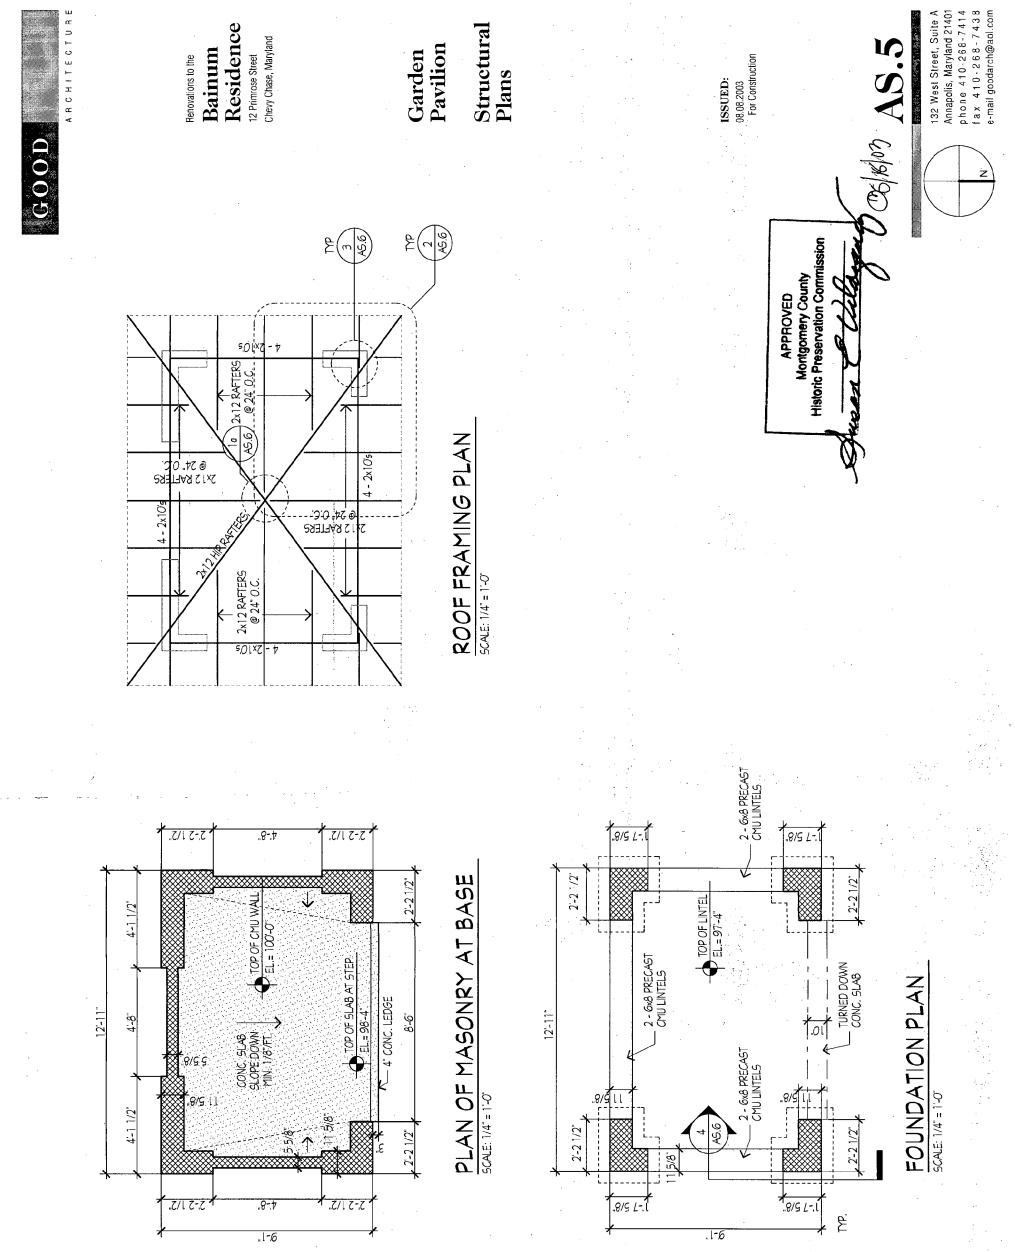

### **PROPOSAL**

The applicant proposes to construct a new garden pavilion in the exact location of the existing gazebo (Circle 13). The existing painted wood lattice gazebo is not original to the house and is not in good condition (Circle 19). The new pavilion would be an open-air pavilion with painted stucco piers and stone columns.<sup>2</sup> It would be topped by a hipped slate roof and paved with brick (Circle 8). The design shows decorative brick diamonds and recessed elements that are derived from the details of the house. The applicant has submitted a tree location survey (Circle 15), and all existing landscaping will remain and will help to conceal the garden pavilion from the street.

With this submission, we are proposing a new garden pavilion that reflects the architectural genetics of the main house. It would remain an open-air pavilion with painted stucco piers and stone columns. The pavilion would be topped by a hipped slate roof and paved with brick compatible with the house. The brick diamonds and recessed elements are derived from the original details of the house. It would remain nestled in the landscape as it does presently, concealed from the street and the neighboring yard. We believe the new pavilion in style, materials, and scale will compliment the original character of the house and exhibit the level of quality consistent with the architecture of Chevy Chase Village.