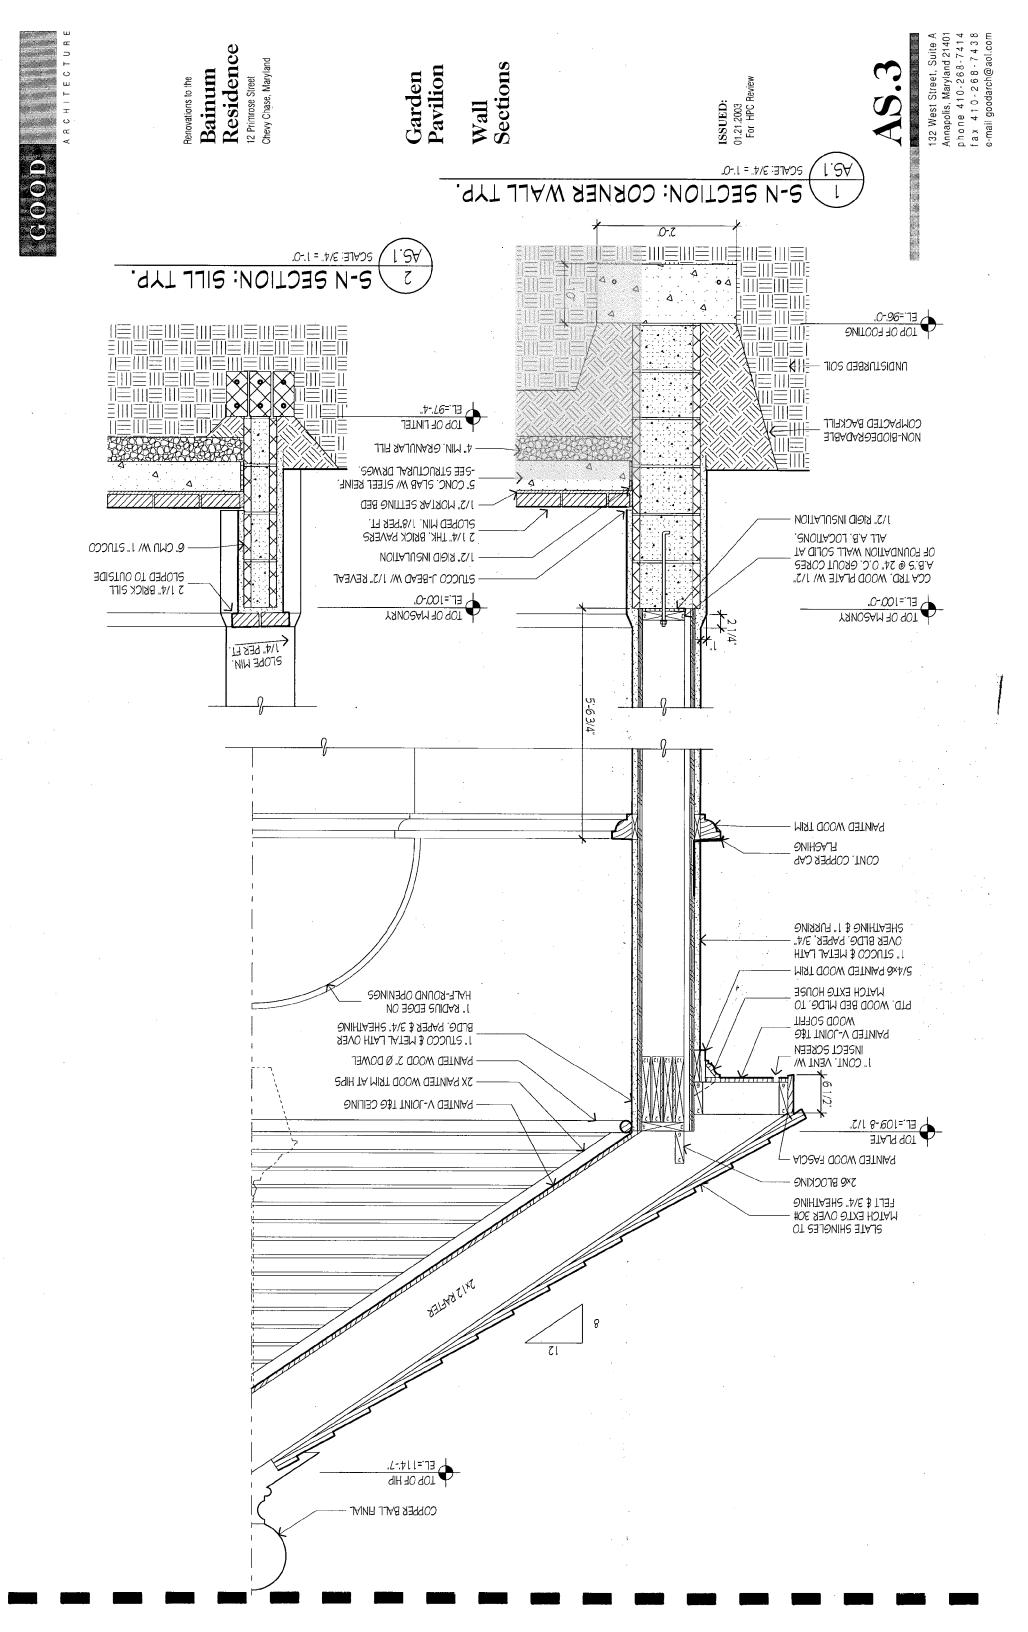

### PLANS AND ELEVATIONS

You must submit 2 copies of plans and elevations in a format no larger than 11" x 17". Plans on 8 1/2" x 11" paper are preferred.

- Schematic construction plans, with marked dimensions, indicating location, size and general type of walls, window and door openings, and other fixed features of both the existing resource(s) and the proposed work.
- c. Elevations (facades), with marked dimensions, clearly indicating proposed work in relation to existing construction and, when appropriate, context. All materials and fixtures proposed for the exterior must be noted on the elevations drawings. An existing and a proposed elevation drawing of each facade affected by the proposed work is required.

### **PROPOSAL**

The applicant proposes to construct a new garden pavilion in the exact location of the existing gazebo (Circle 13). The existing painted wood lattice gazebo is not original to the house and is not in good condition (Circle 19). The new pavilion would be an open-air pavilion with painted stucco piers and stone columns.<sup>2</sup> It would be topped by a hipped slate roof and paved with brick (Circle 8). The design shows decorative brick diamonds and recessed elements that are derived from the details of the house. The applicant has submitted a tree location survey (Circle 15), and all existing landscaping will remain and will help to conceal the garden pavilion from the street.