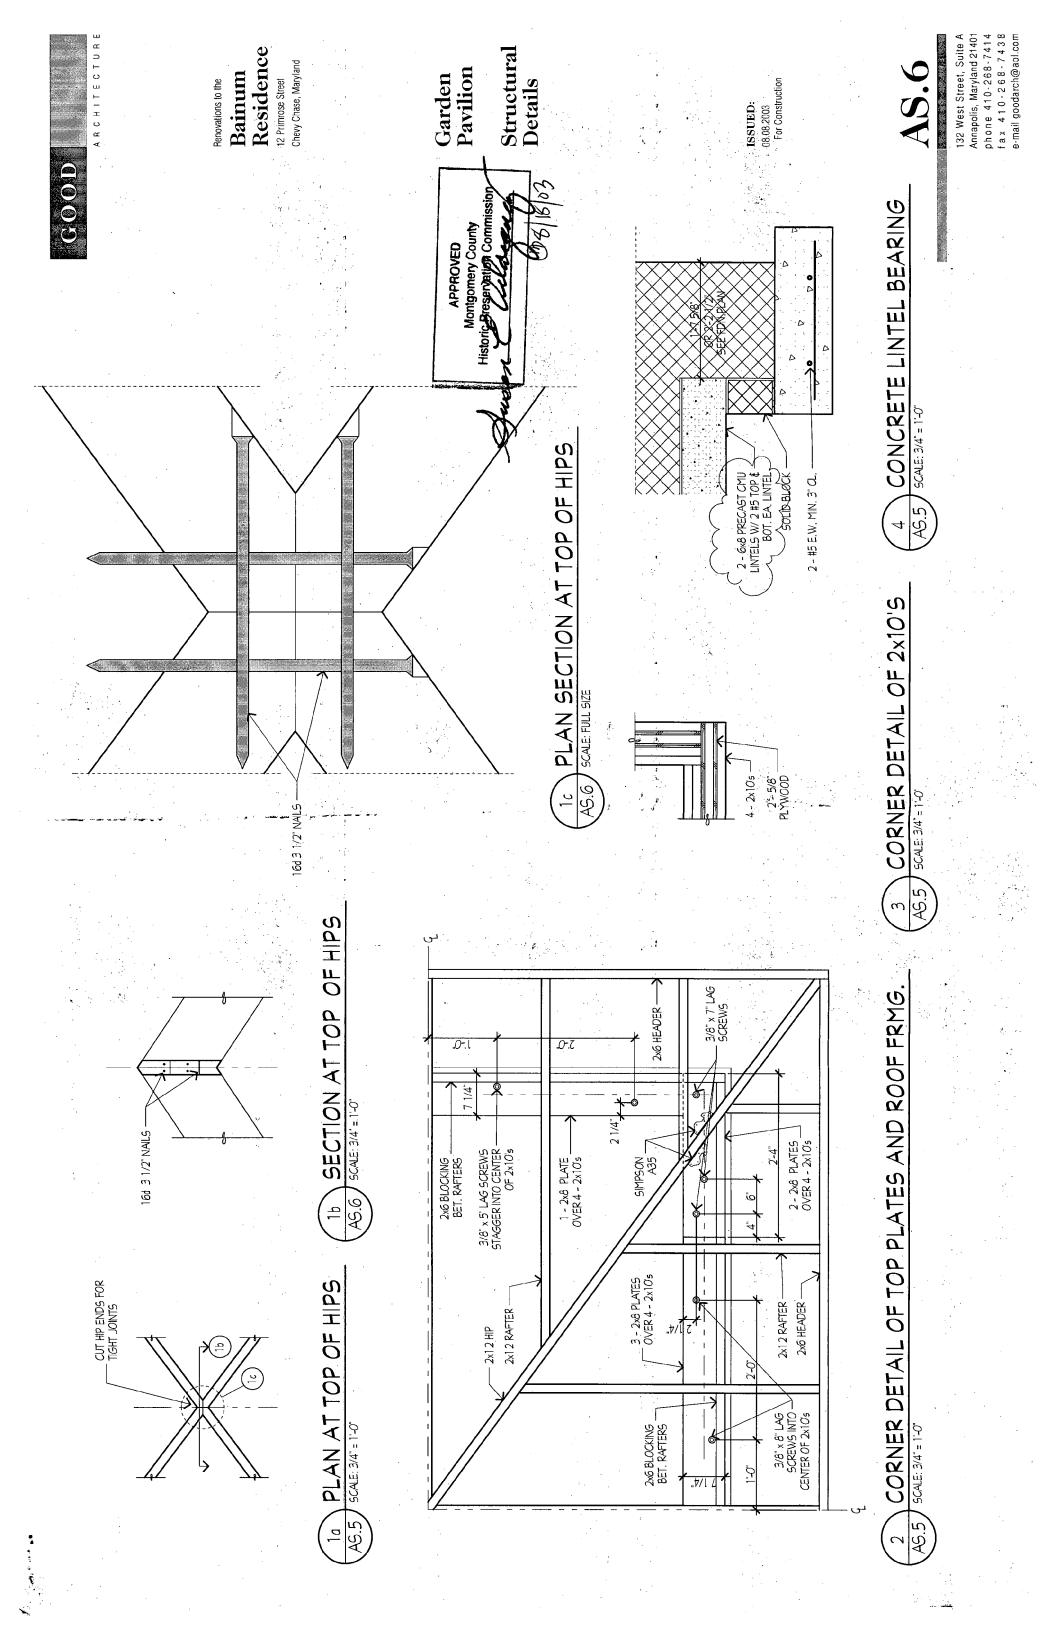

### **PROPOSAL**

The applicant proposes to construct a new garden pavilion in the exact location of the existing gazebo (Circle 13). The existing painted wood lattice gazebo is not original to the house and is not in good condition (Circle 19). The new pavilion would be an open-air pavilion with painted stucco piers and stone columns.<sup>2</sup> It would be topped by a hipped slate roof and paved with brick (Circle 8). The design shows decorative brick diamonds and recessed elements that are derived from the details of the house. The applicant has submitted a tree location survey (Circle 15), and all existing landscaping will remain and will help to conceal the garden pavilion from the street.

With this submission, we are proposing a new garden pavilion that reflects the architectural genetics of the main house. It would remain an open-air pavilion with painted stucco piers and stone columns. The pavilion would be topped by a hipped slate roof and paved with brick compatible with the house. The brick diamonds and recessed elements are derived from the original details of the house. It would remain nestled in the landscape as it does presently, concealed from the street and the neighboring yard. We believe the new pavilion in style, materials, and scale will compliment the original character of the house and exhibit the level of quality consistent with the architecture of Chevy Chase Village.