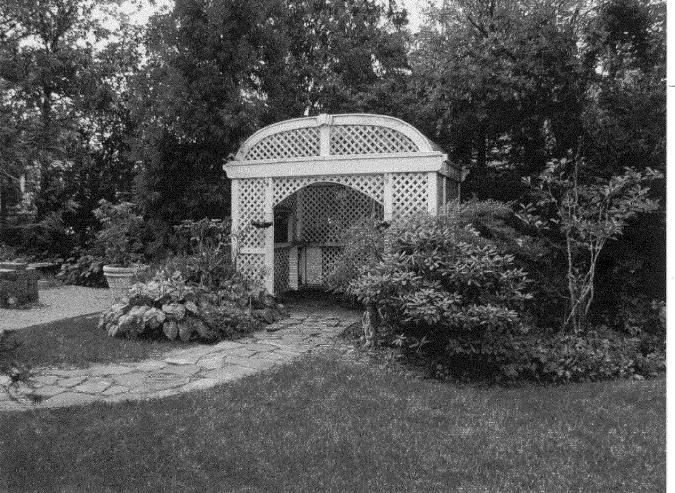

### **PROPOSAL**

The applicant proposes to construct a new garden pavilion in the exact location of the existing gazebo (Circle 13). The existing painted wood lattice gazebo is not original to the house and is not in good condition (Circle 19). The new pavilion would be an open-air pavilion with painted stucco piers and stone columns.<sup>2</sup> It would be topped by a hipped slate roof and paved with brick (Circle 8). The design shows decorative brick diamonds and recessed elements that are derived from the details of the house. The applicant has submitted a tree location survey (Circle 15), and all existing landscaping will remain and will help to conceal the garden pavilion from the street.

Dear Corri,

Attached are drawings of our proposed garden pavilion for the Bainum Residence at 12 Primrose Street.

Twelve Primrose Street is a circa 1916 two-story house with stucco exterior wall finish and slate roofing. The architecture of the house exhibits the characteristics of the Italian Renaissance Revival style with fine detailing and proportions. The existing garden gazebo sits across a short lawn facing the west side of the house and adjacent to the swimming pool. The existing gazebo's sides and roof consist primarily of painted wood lattice with a dry laid brick floor. The gazebo is not original to the house, nor does it relate well to the house architecturally.

# THE BAINUM RESIDENCE Proposed Garden Pavilion SI January 2009

ľ

Front view of existing gazebo

1

View of existing gazebo from the south end of the pool

W

Detail of existing gazebo interior: pool cover & light controls