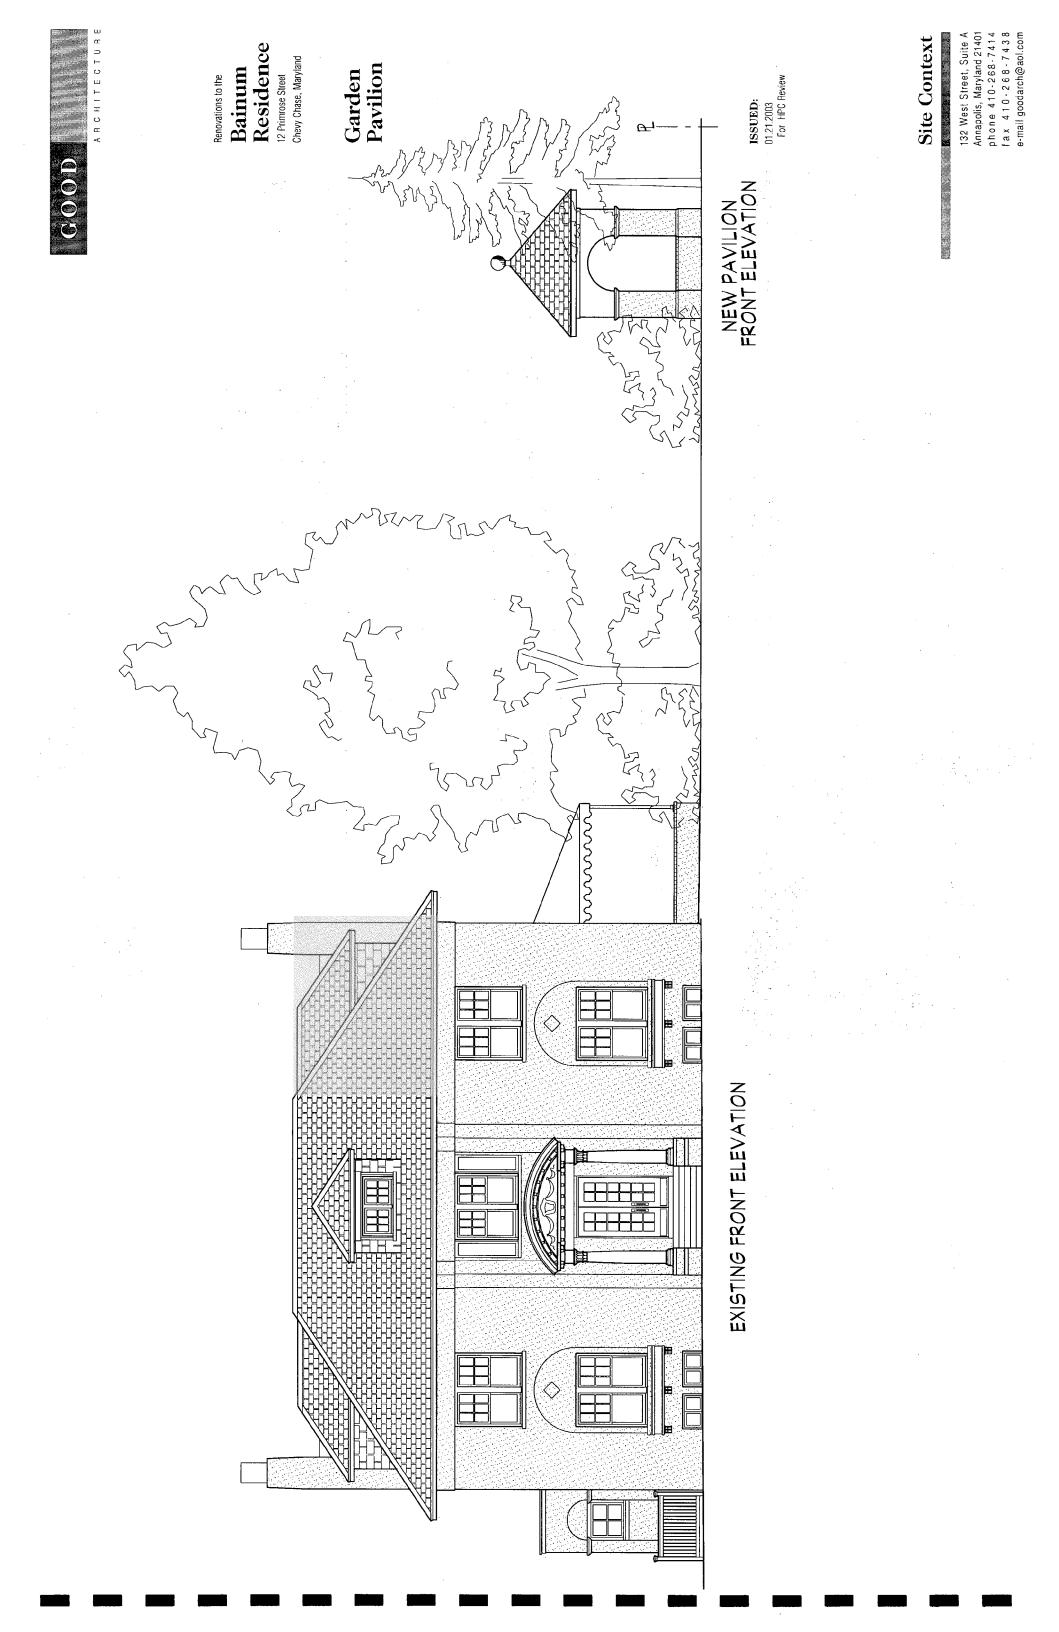

### **PROJECT DESCRIPTION**

SIGNIFICANCE:Contributing Resource in the Chevy Chase Village Historic DistrictSTYLE:Italian Renaissance RevivalDATE:c. 1916

Twelve Primrose Street is a circa 1916 two-story house with a hipped slate roof. The architecture is of the Renaissance Revival style and exhibits fine detailing and proportions. The house sits on a large piece of property, with a full lot to the east and a  $\frac{1}{2}$  lot to the west for side yards. The existing garden gazebo sits across a short lawn facing the west side of the house and adjacent to the swimming pool<sup>2</sup>.

Dear Corri,

Attached are drawings of our proposed garden pavilion for the Bainum Residence at 12 Primrose Street.

Twelve Primrose Street is a circa 1916 two-story house with stucco exterior wall finish and slate roofing. The architecture of the house exhibits the characteristics of the Italian Renaissance Revival style with fine detailing and proportions. The existing garden gazebo sits across a short lawn facing the west side of the house and adjacent to the swimming pool. The existing gazebo's sides and roof consist primarily of painted wood lattice with a dry laid brick floor. The gazebo is not original to the house, nor does it relate well to the house architecturally.