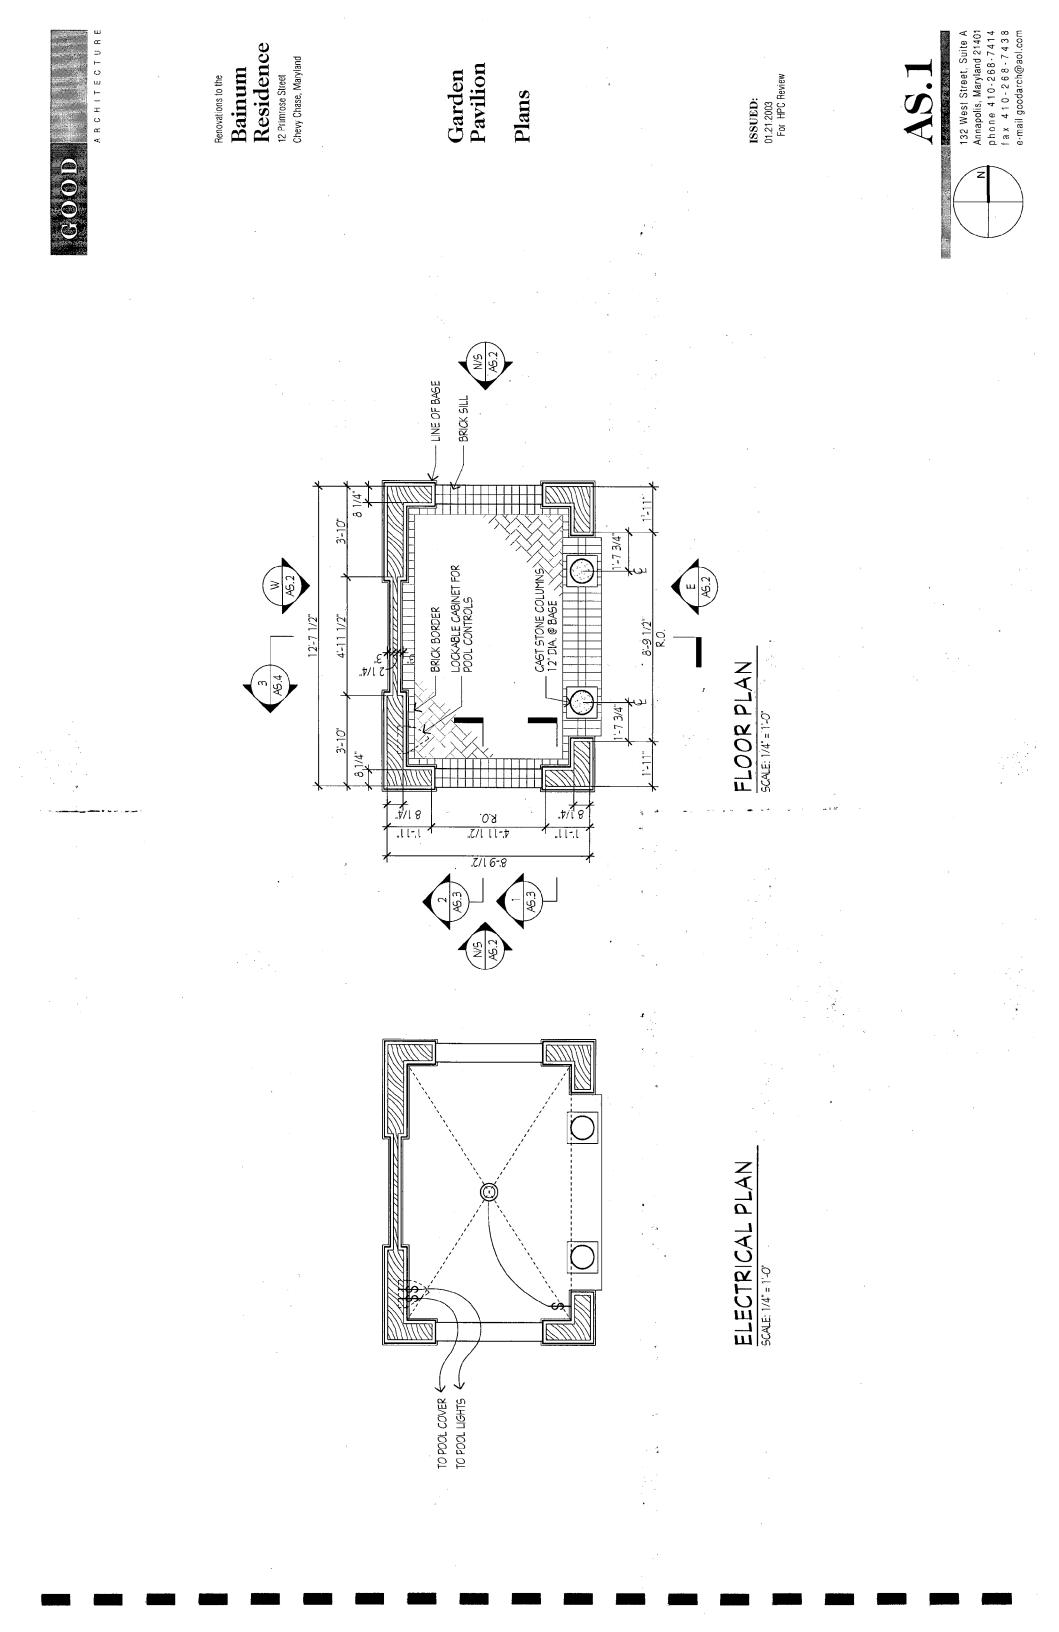

### PLANS AND ELEVATIONS

You must submit 2 copies of plans and elevations in a format no larger than 11" x 17". Plans on 8 1/2" x 11" paper are preferred.

- Schematic construction plans, with marked dimensions, indicating location, size and general type of walls, window and door openings, and other fixed features of both the existing resource(s) and the proposed work.
- c. Elevations (facades), with marked dimensions, clearly indicating proposed work in relation to existing construction and, when appropriate, context. All materials and fixtures proposed for the exterior must be noted on the elevations drawings. An existing and a proposed elevation drawing of each facade affected by the proposed work is required.

### **PROPOSAL**

The applicant proposes to construct a new garden pavilion in the exact location of the existing gazebo (Circle 13). The existing painted wood lattice gazebo is not original to the house and is not in good condition (Circle 19). The new pavilion would be an open-air pavilion with painted stucco piers and stone columns.<sup>2</sup> It would be topped by a hipped slate roof and paved with brick (Circle 8). The design shows decorative brick diamonds and recessed elements that are derived from the details of the house. The applicant has submitted a tree location survey (Circle 15), and all existing landscaping will remain and will help to conceal the garden pavilion from the street.