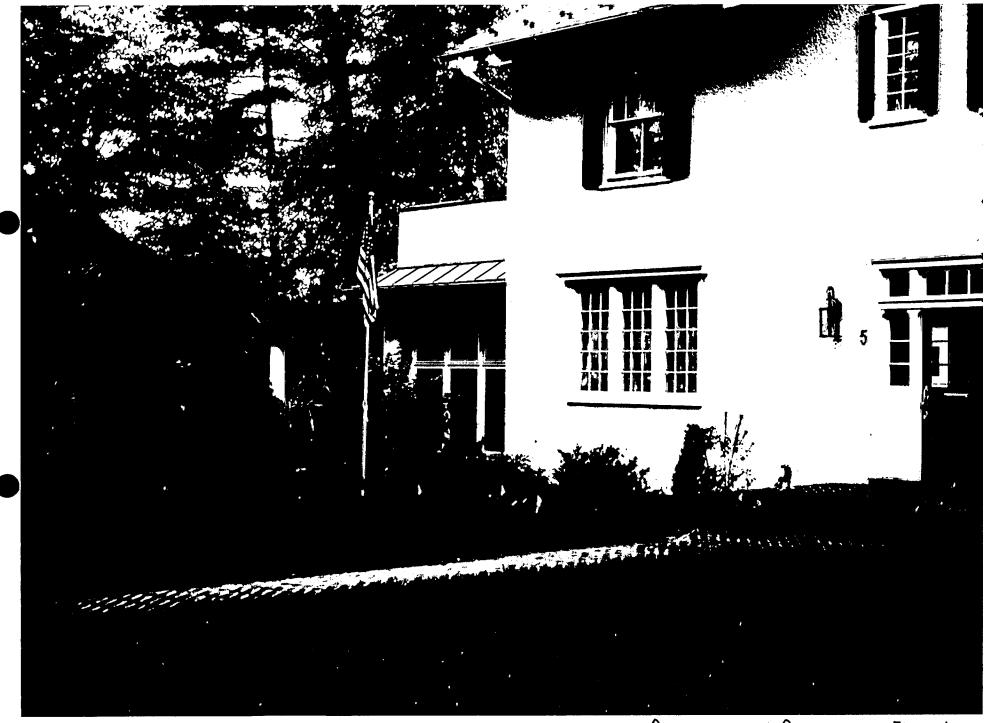

#### **PROPOSAL**

The applicant proposes to install a flagpole in front of the house on the left side of the yard. It would be set back from the street and sit very close to the house (see Circle 8).

#### **STAFF DISCUSSION**

Although the Chevy Chase Village Historic District guidelines do not specifically address flagpoles, they do refer to lampposts, which for a contributing resource would be subject to a moderate level of design review if visible from the public right-of-way. Staff feels this flagpole addition will not adversely affect the integrity of the resource or the surrounding streetscape. Staff recommends approval.

**SEE REVERSE SIDE FOR INSTRUCTIONS** 

1. WRITTEN DESCRIPTION OF PROJECT

| . 1 | Description of existing structure(s) and environmental setting. Including their historical features and significance:  51Ngle Family house          |
|-----|-----------------------------------------------------------------------------------------------------------------------------------------------------|
|     |                                                                                                                                                     |
|     |                                                                                                                                                     |
|     |                                                                                                                                                     |
|     | _                                                                                                                                                   |
|     |                                                                                                                                                     |
|     |                                                                                                                                                     |
|     |                                                                                                                                                     |
|     |                                                                                                                                                     |
| -   | General description of project and its effect on the historic resource(s), the environmental setting, and, where applicable, the historic district: |
|     | placement of 13 foot flaggole, in front yord,                                                                                                       |
|     | left side of house                                                                                                                                  |
|     | 10 feet from house in flower bed                                                                                                                    |
|     |                                                                                                                                                     |
|     | Caluminum pole, cotton flag)                                                                                                                        |