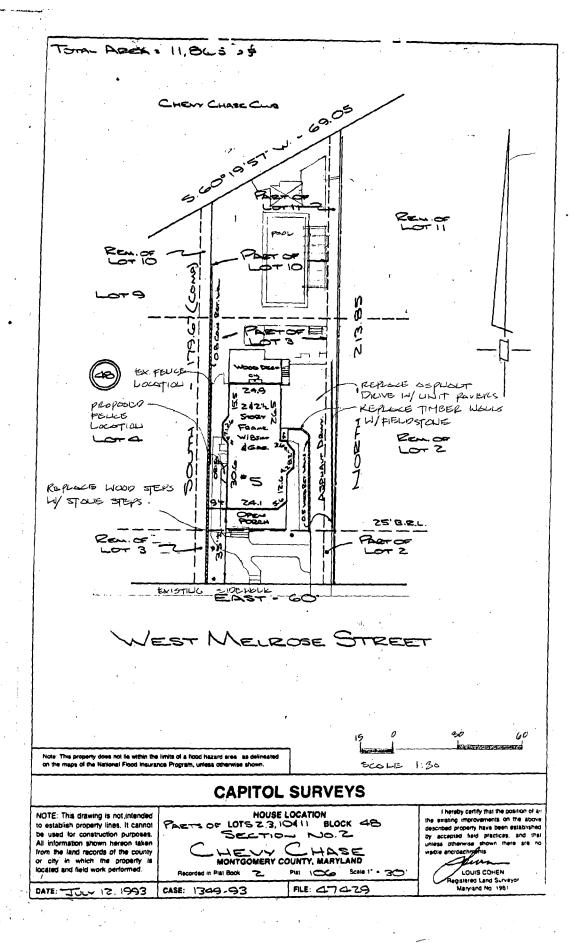

The driveway's size and configuration will not be changed as a result of the material replacement.

Proposed fence installation along the west elevation will not exceed 4' in height.

The original front porch's materials will not be changed.

Applicant:

John and Kathleen McMackin

Address:

5 West Melrose Street, Chevy Chase Village Historic District

This HAWP approval is subject to the general condition that, after issuance of the Montgomery County Department of Permitting Services (DPS) permit, the applicant arrange for a field inspection by calling the Montgomery County DPS Field Services Office at 240-777-6210 or online at http://permits.emontgomery.org prior to commencement of work and not more than two weeks following completion of work