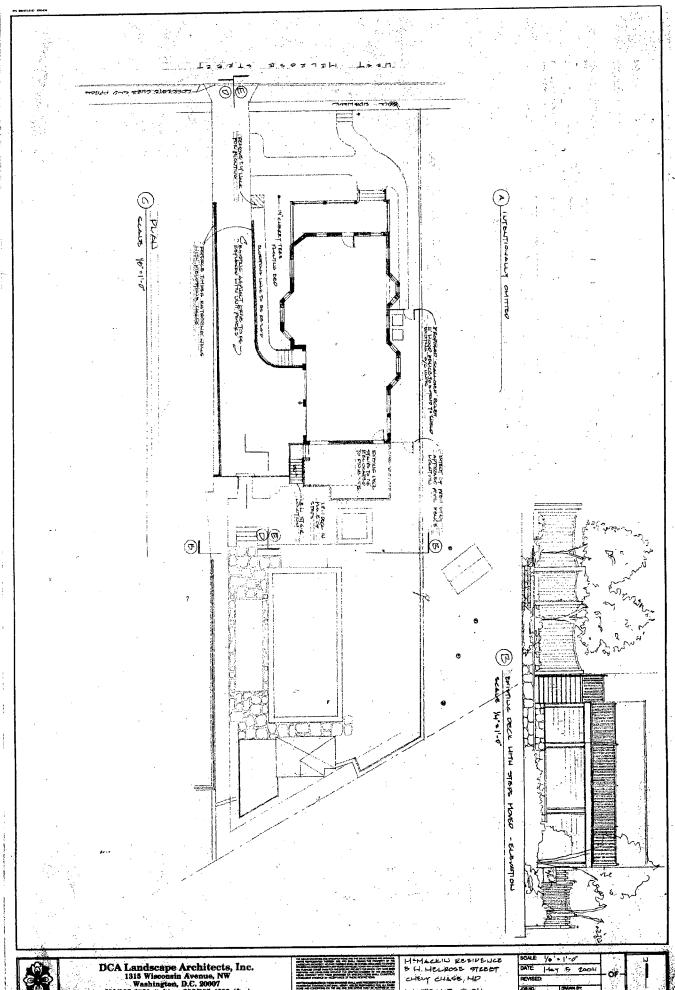

35/13-04O 5 West Melrose Street Chevy Chase Historic District

Date: May 28, 2004

The driveway's size and configuration will not be changed as a result of the material replacement.

Proposed fence installation along the west elevation will not exceed 4' in height.

The original front porch's materials will not be changed.

Applicant:

John and Kathleen McMackin

Address:

5 West Melrose Street, Chevy Chase Village Historic District

This HAWP approval is subject to the general condition that, after issuance of the Montgomery County Department of Permitting Services (DPS) permit, the applicant arrange for a field inspection by calling the Montgomery County DPS Field Services Office at 240-777-6210 or online at http://permits.emontgomery.org prior to commencement of work and not more than two weeks following completion of work