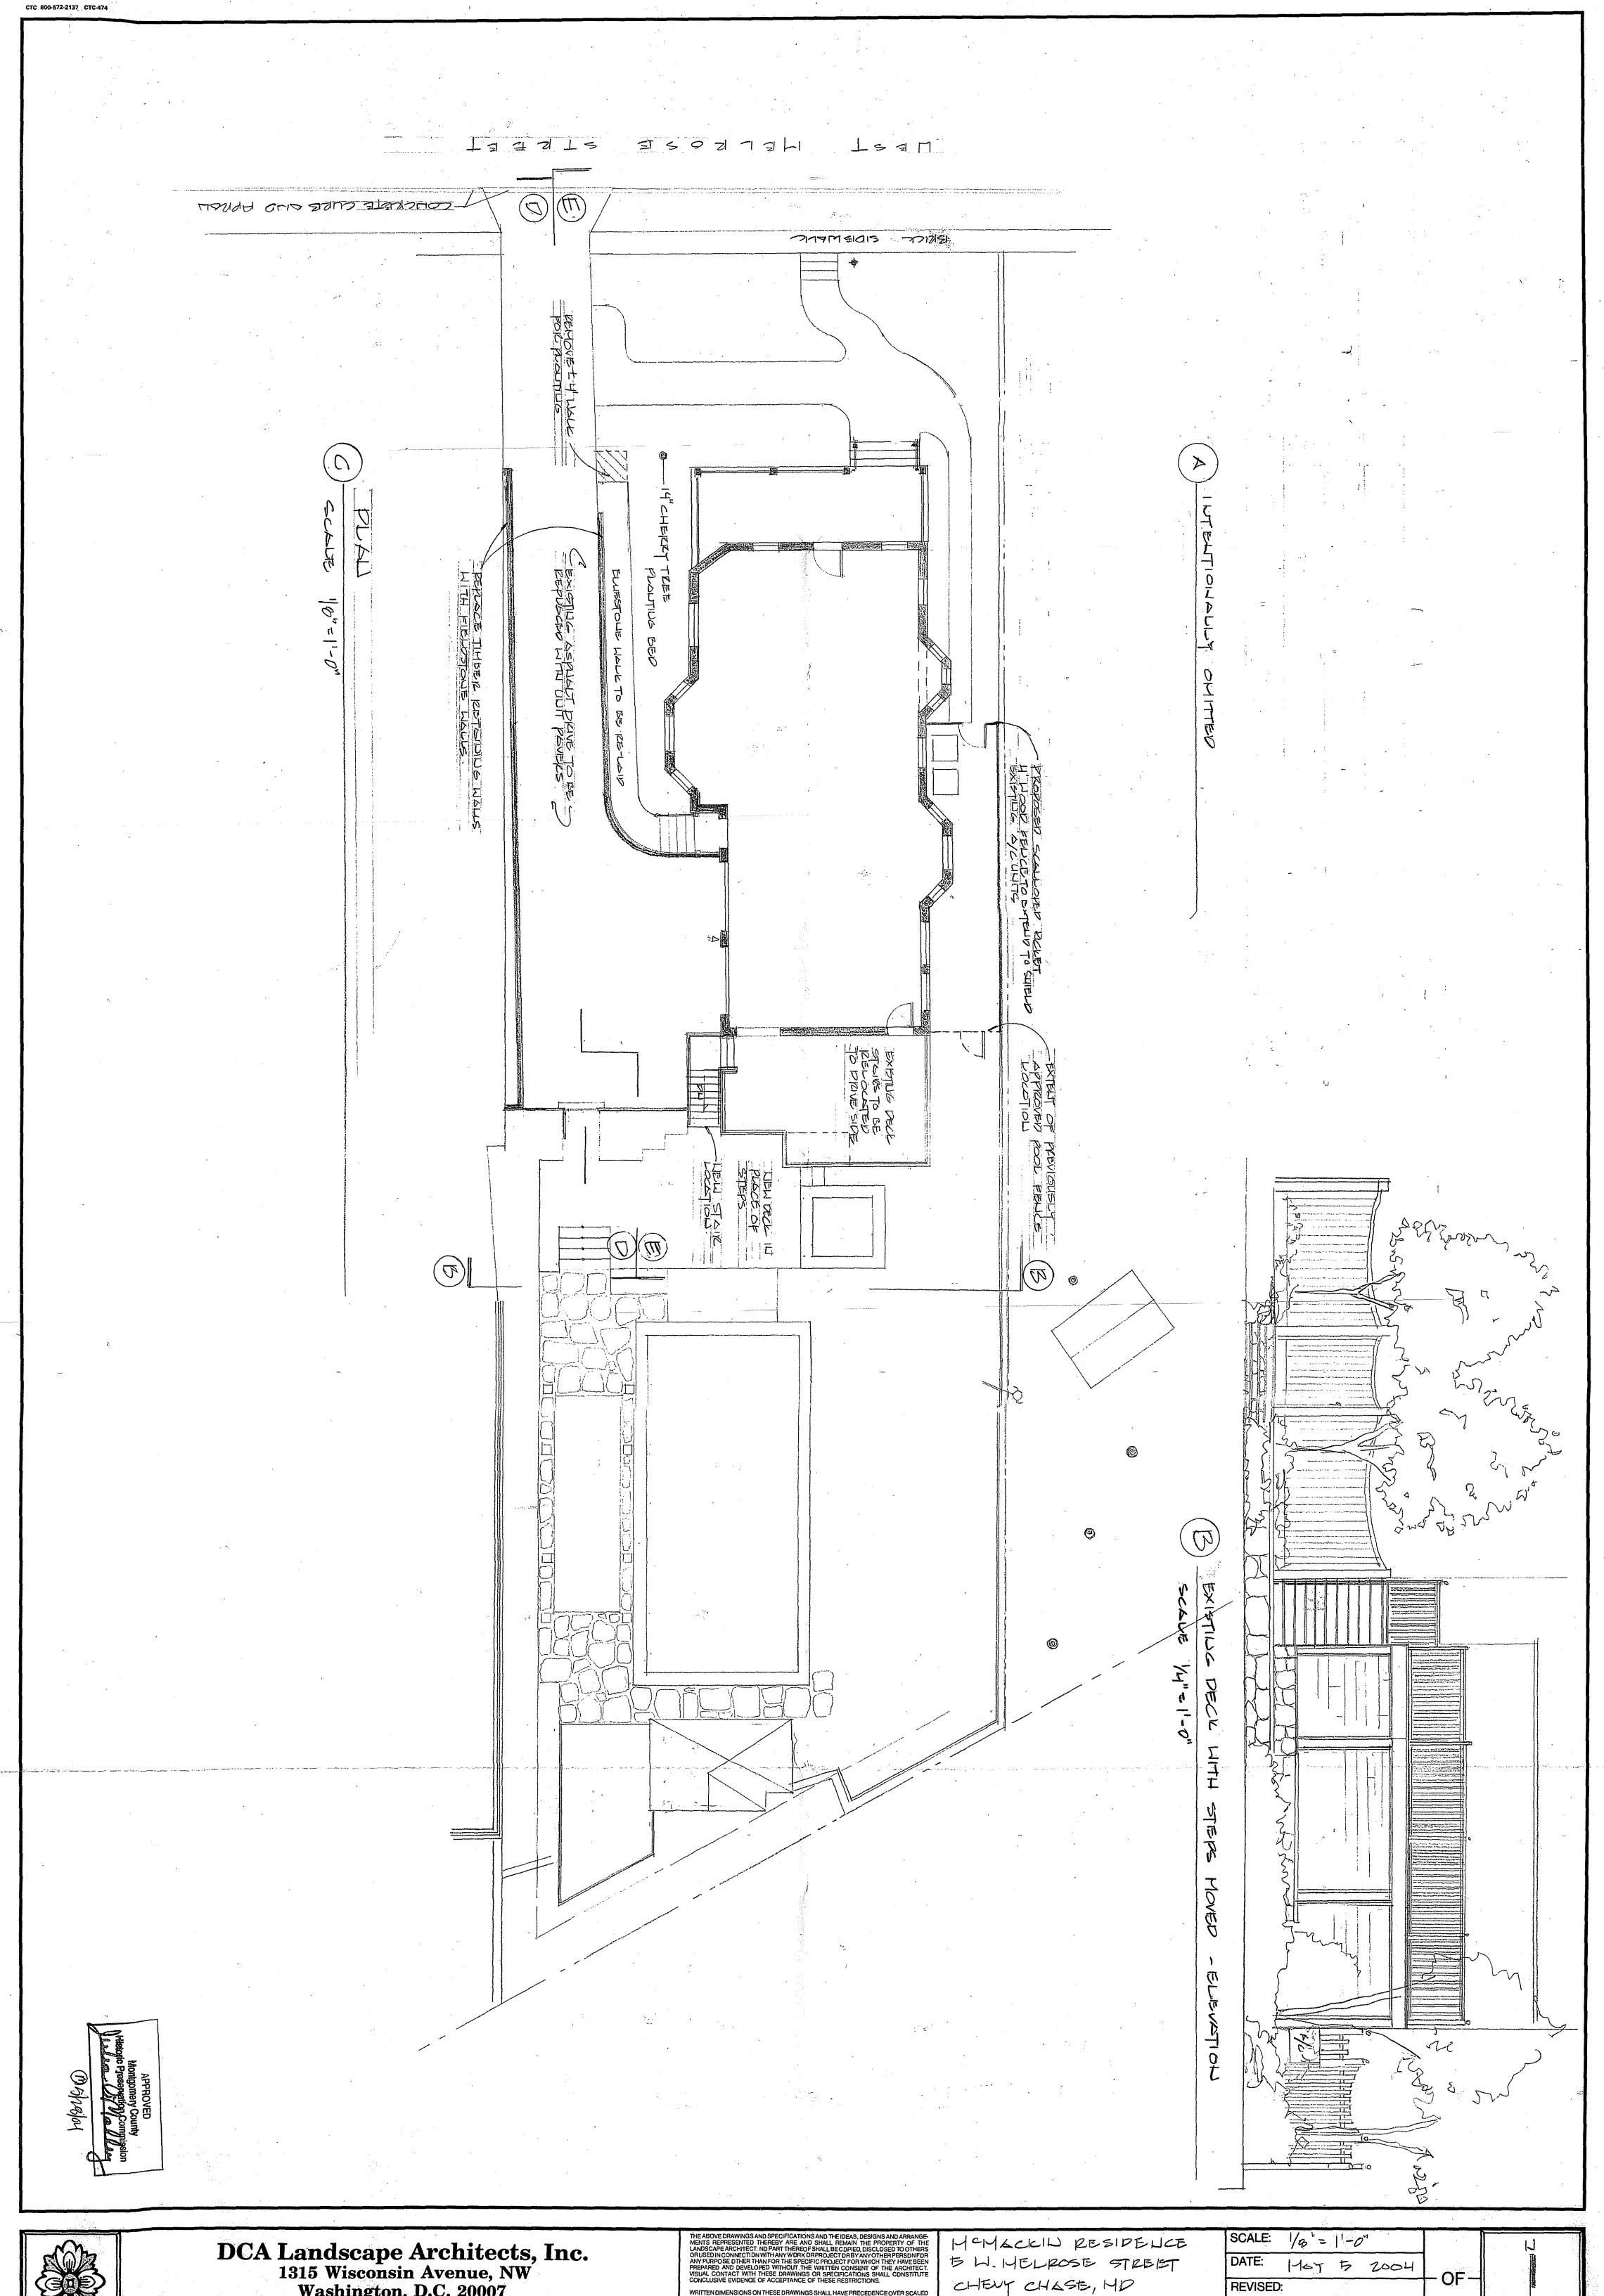

The driveway's size and configuration will not be changed as a result of the material replacement.

Proposed fence installation along the west elevation will not exceed 4' in height.

The original front porch's materials will not be changed.