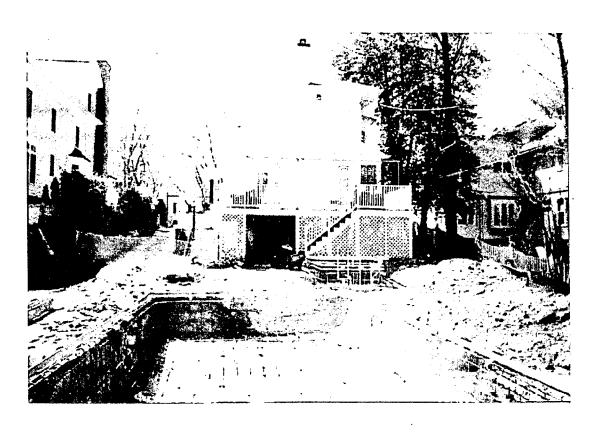

The driveway's size and configuration will not be changed as a result of the material replacement.

Proposed fence installation along the west elevation will not exceed 4' in height.

The original front porch's materials will not be changed.

The HPC staff will review and stamp the construction drawings prior to the applicant's applying for a building permit with DPS.

THE BUILDING PERMIT FOR THIS PROJECT SHALL BE ISSUED CONDITIONAL UPON ADHERENCE TO THE APPROVED HISTORIC AREA WORK PERMIT (HAWP).