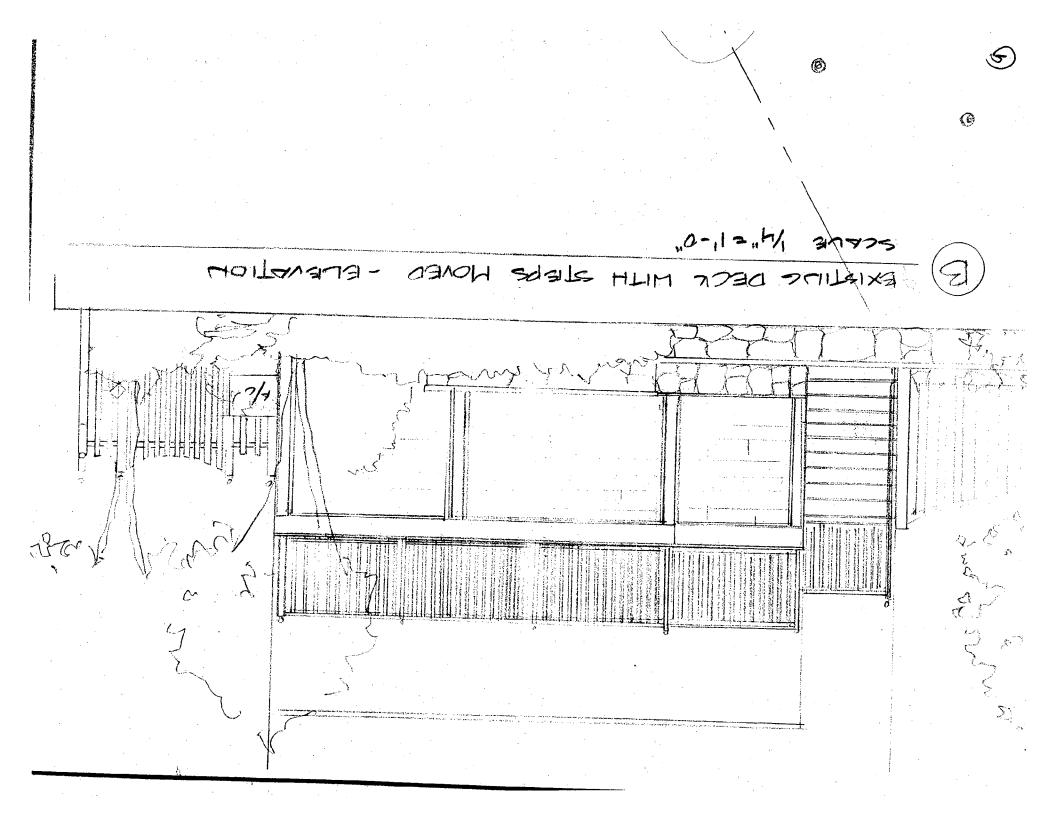

The driveway's size and configuration will not be changed as a result of the material replacement.

Proposed fence installation along the west elevation will not exceed 4' in height.

The original front porch's materials will not be changed.