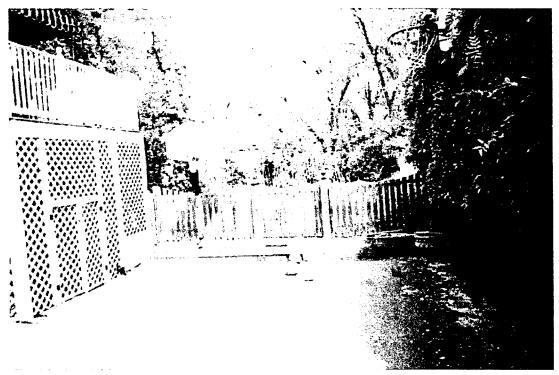

The driveway's size and configuration will not be changed as a result of the material replacement.

Proposed fence installation along the west elevation will not exceed 4' in height.

The original front porch's materials will not be changed.