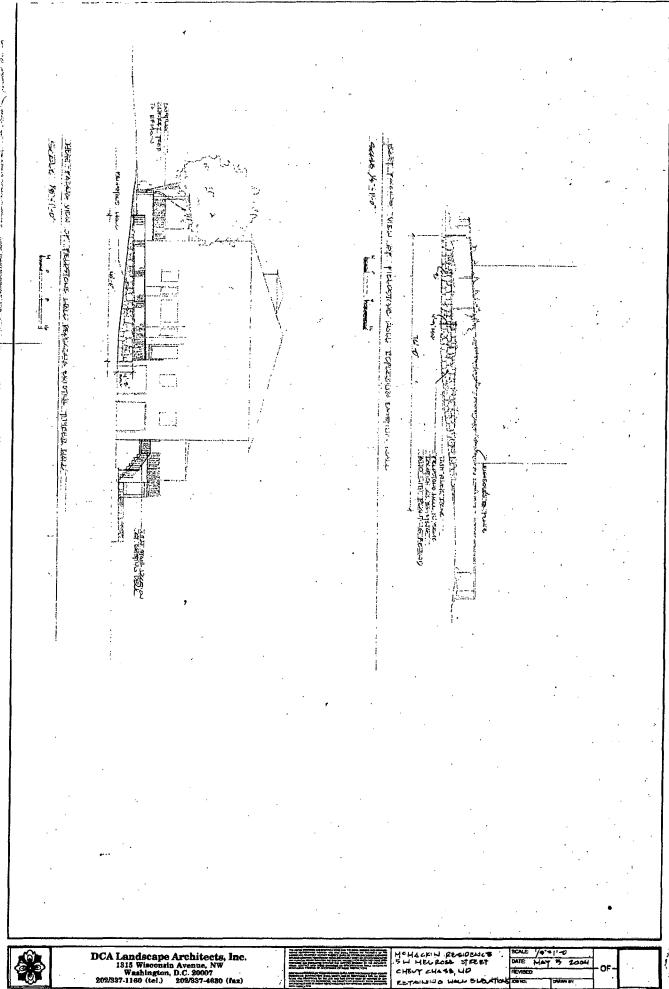

35/13-04O 5 West Melrose Street Chevy Chase Historic District

Date: May 28, 2004

The driveway's size and configuration will not be changed as a result of the material replacement.

Proposed fence installation along the west elevation will not exceed 4' in height.

The original front porch's materials will not be changed.