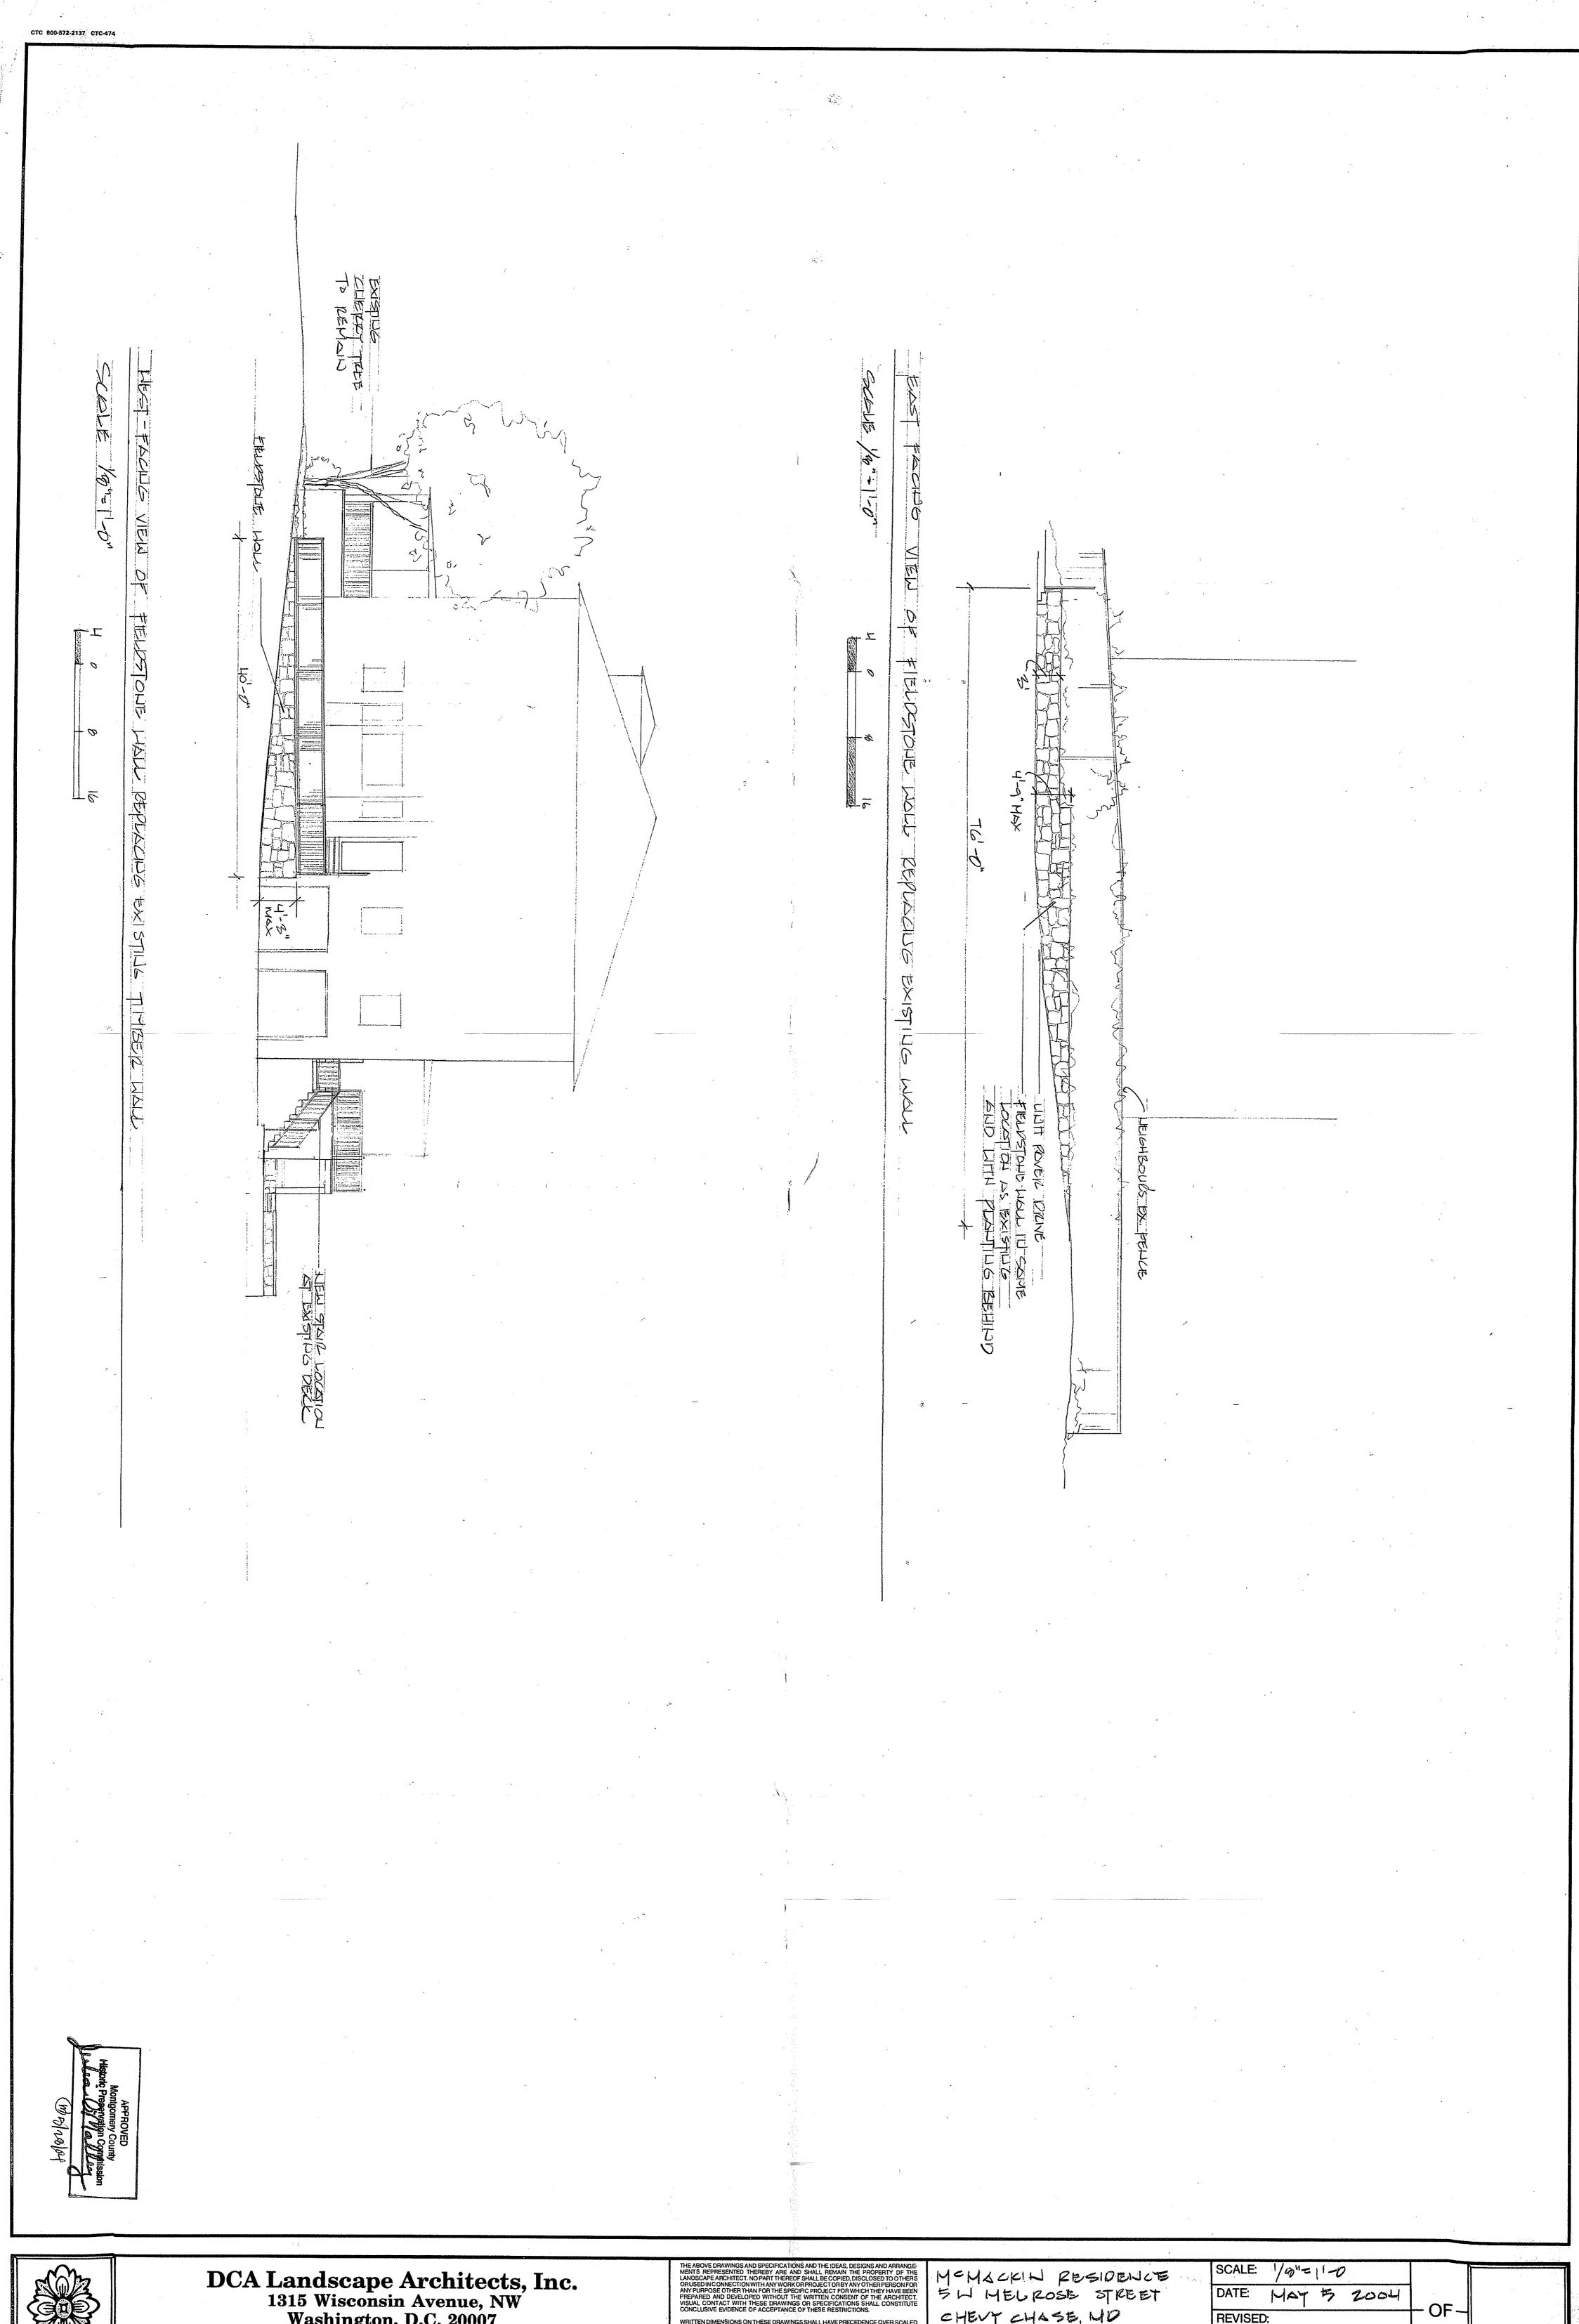

The driveway's size and configuration will not be changed as a result of the material replacement.

Proposed fence installation along the west elevation will not exceed 4' in height.

The original front porch's materials will not be changed.