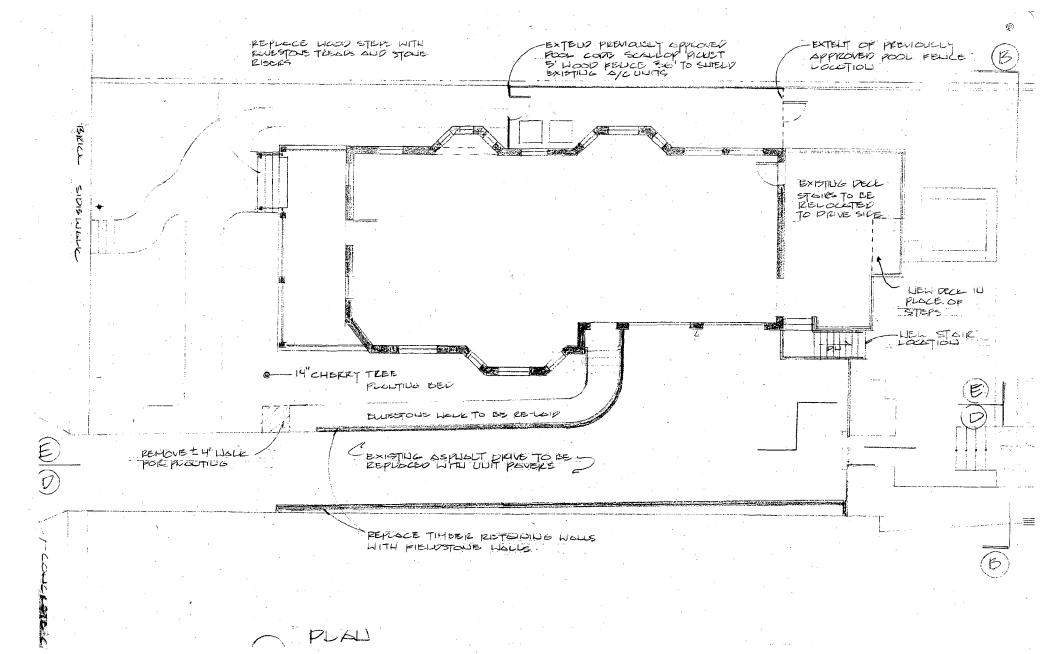

The driveway's size and configuration will not be changed as a result of the material replacement.

Proposed fence installation along the west elevation will not exceed 4' in height.

The original front porch's materials will not be changed.