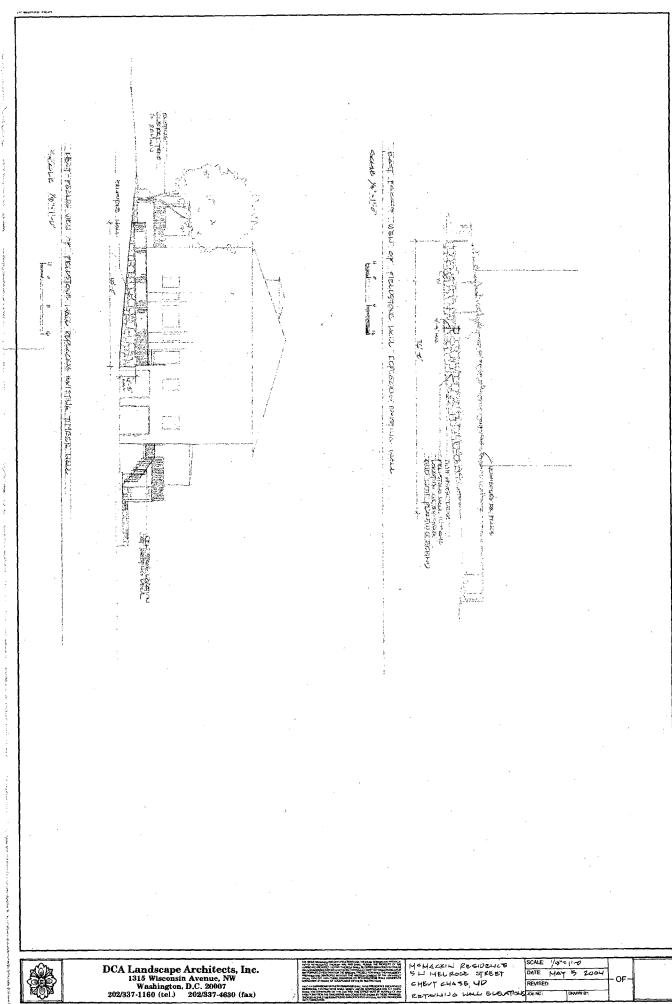

The driveway's size and configuration will not be changed as a result of the material replacement.

Proposed fence installation along the west elevation will not exceed 4' in height.

The original front porch's materials will not be changed.