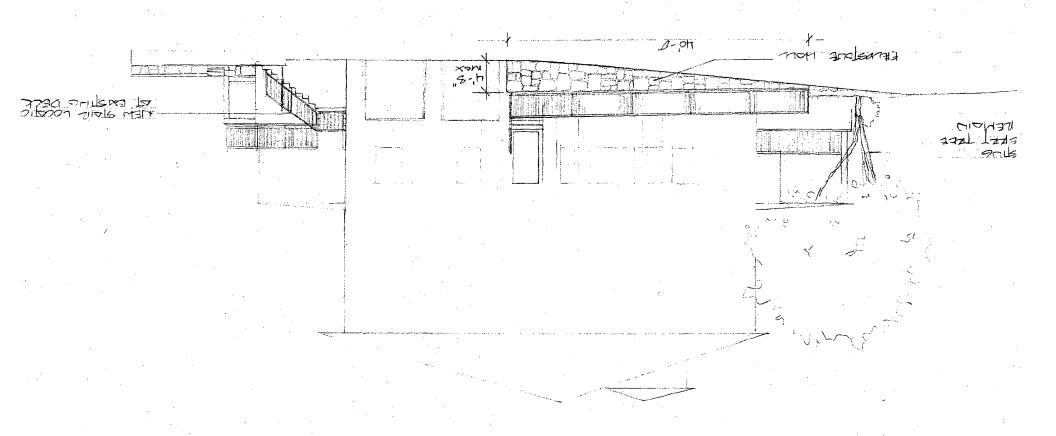

The driveway's size and configuration will not be changed as a result of the material replacement.

Proposed fence installation along the west elevation will not exceed 4' in height.

The original front porch's materials will not be changed.