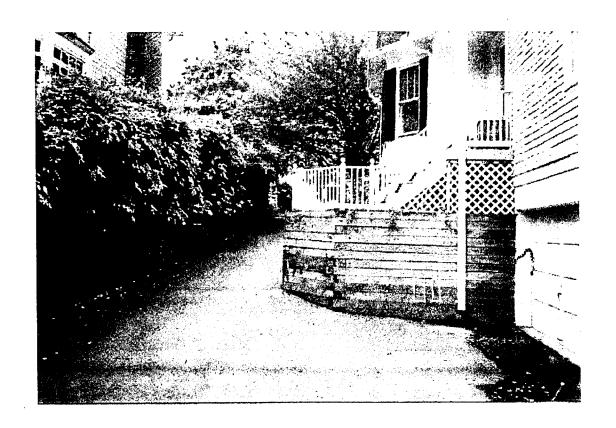

The driveway's size and configuration will not be changed as a result of the material replacement.

Proposed fence installation along the west elevation will not exceed 4' in height.

The original front porch's materials will not be changed.