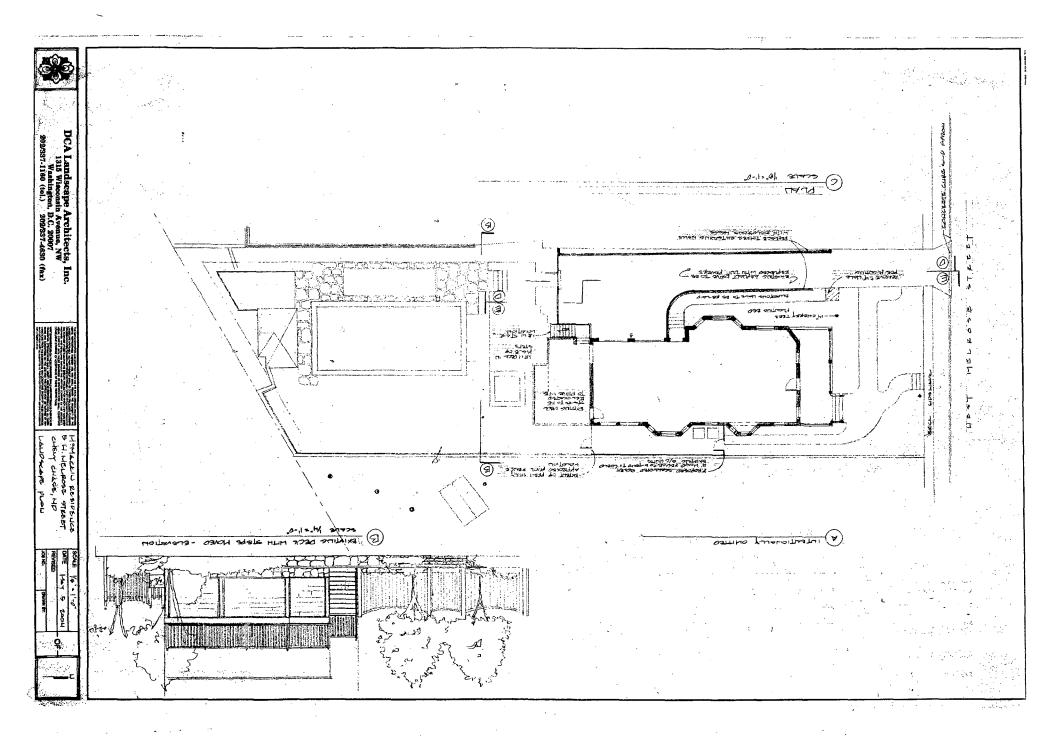

The driveway's size and configuration will not be changed as a result of the material replacement.

Proposed fence installation along the west elevation will not exceed 4' in height.

The original front porch's materials will not be changed.

Applicant:

John and Kathleen McMackin

Address:

5 West Melrose Street, Chevy Chase Village Historic District

This HAWP approval is subject to the general condition that, after issuance of the Montgomery County Department of Permitting Services (DPS) permit, the applicant arrange for a field inspection by calling the Montgomery County DPS Field Services Office at 240-777-6210 or online at http://permits.emontgomery.org prior to commencement of work and not more than two weeks following completion of work