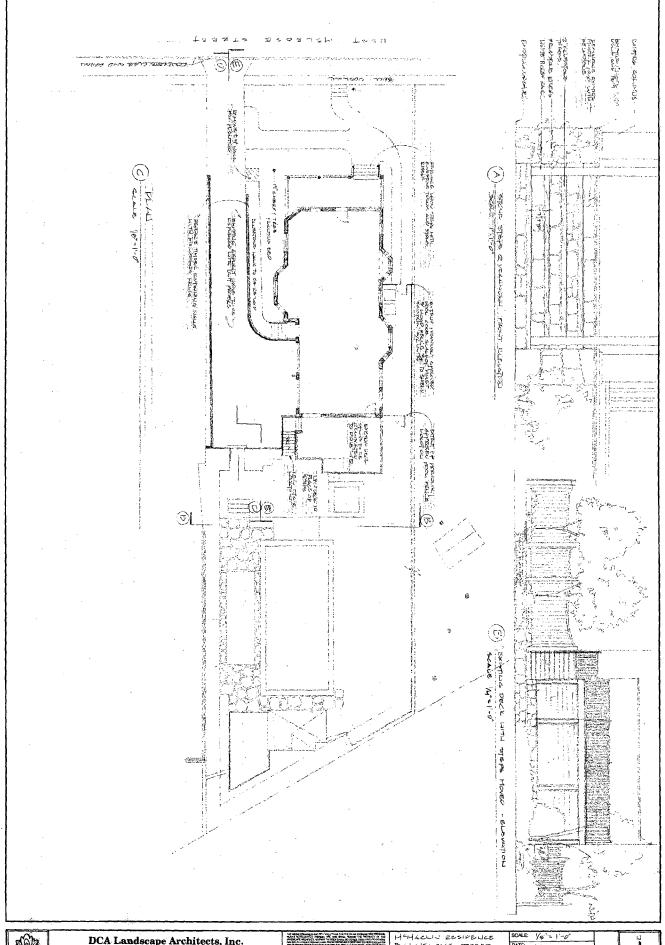

The driveway's size and configuration will not be changed as a result of the material replacement.

Proposed fence installation along the west elevation will not exceed 4' in height.

The original front porch's materials will not be changed.