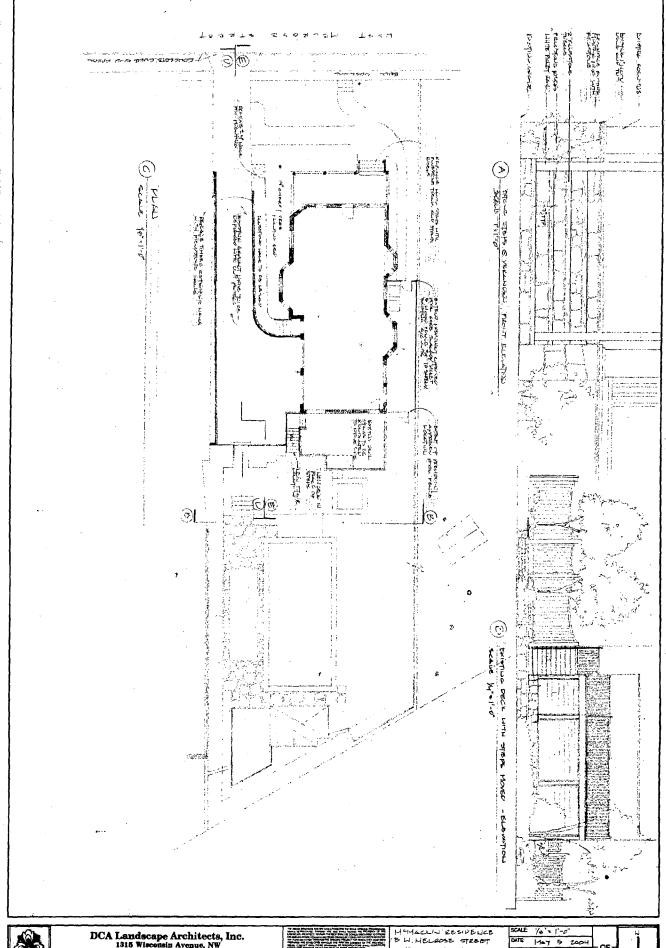

35/13-04O 5 West Melrose Street Chevy Chase Historic District

Date: May 28, 2004

The driveway's size and configuration will not be changed as a result of the material replacement.

Proposed fence installation along the west elevation will not exceed 4' in height.

The original front porch's materials will not be changed.

Applicant:

John and Kathleen McMackin

Address:

5 West Melrose Street, Chevy Chase Village Historic District

This HAWP approval is subject to the general condition that, after issuance of the Montgomery County Department of Permitting Services (DPS) permit, the applicant arrange for a field inspection by calling the Montgomery County DPS Field Services Office at 240-777-6210 or online at http://permits.emontgomery.org prior to commencement of work and not more than two weeks following completion of work