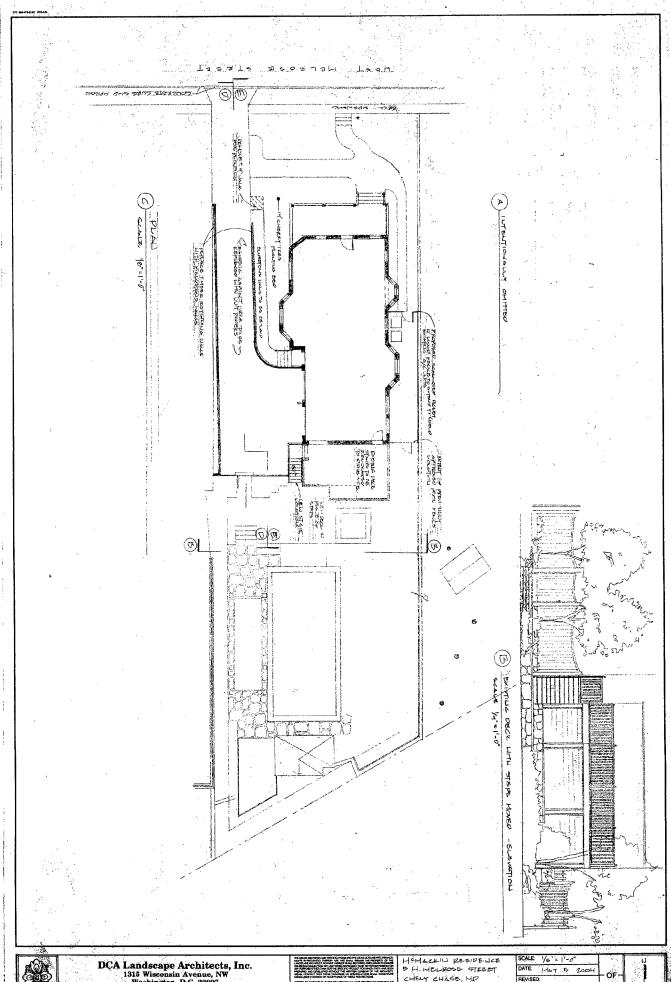

35/13-04O 5 West Melrose Street Chevy Chase Historic District

Date: May 28, 2004

The driveway's size and configuration will not be changed as a result of the material replacement.

Proposed fence installation along the west elevation will not exceed 4' in height.

The original front porch's materials will not be changed.

Applicant:

John and Kathleen McMackin

Address:

5 West Melrose Street, Chevy Chase Village Historic District

This HAWP approval is subject to the general condition that, after issuance of the Montgomery County Department of Permitting Services (DPS) permit, the applicant arrange for a field inspection by calling the Montgomery County DPS Field Services Office at 240-777-6210 or online at http://permits.emontgomery.org prior to commencement of work and not more than two weeks following completion of work