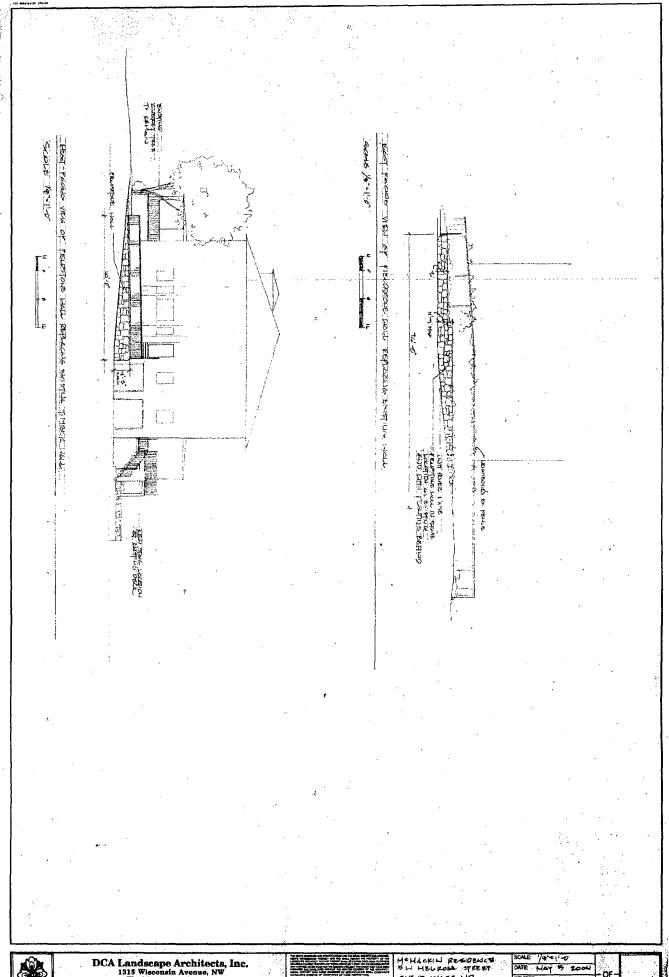

The driveway's size and configuration will not be changed as a result of the material replacement.

Proposed fence installation along the west elevation will not exceed 4' in height.

The original front porch's materials will not be changed.

Applicant:

John and Kathleen McMackin

Address:

5 West Melrose Street, Chevy Chase Village Historic District

This HAWP approval is subject to the general condition that, after issuance of the Montgomery County Department of Permitting Services (DPS) permit, the applicant arrange for a field inspection by calling the Montgomery County DPS Field Services Office at 240-777-6210 or online at http://permits.emontgomery.org prior to commencement of work and not more than two weeks following completion of work