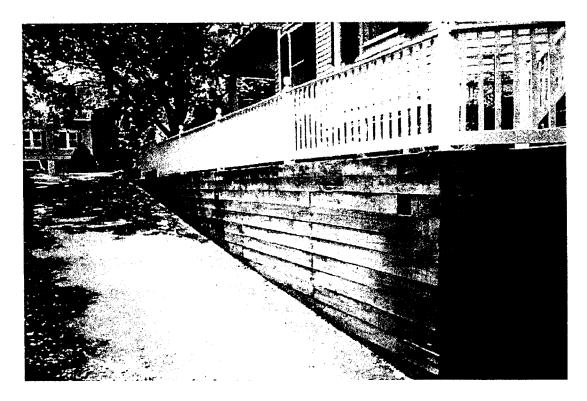

The driveway's size and configuration will not be changed as a result of the material replacement.

Proposed fence installation along the west elevation will not exceed 4' in height.

The original front porch's materials will not be changed.