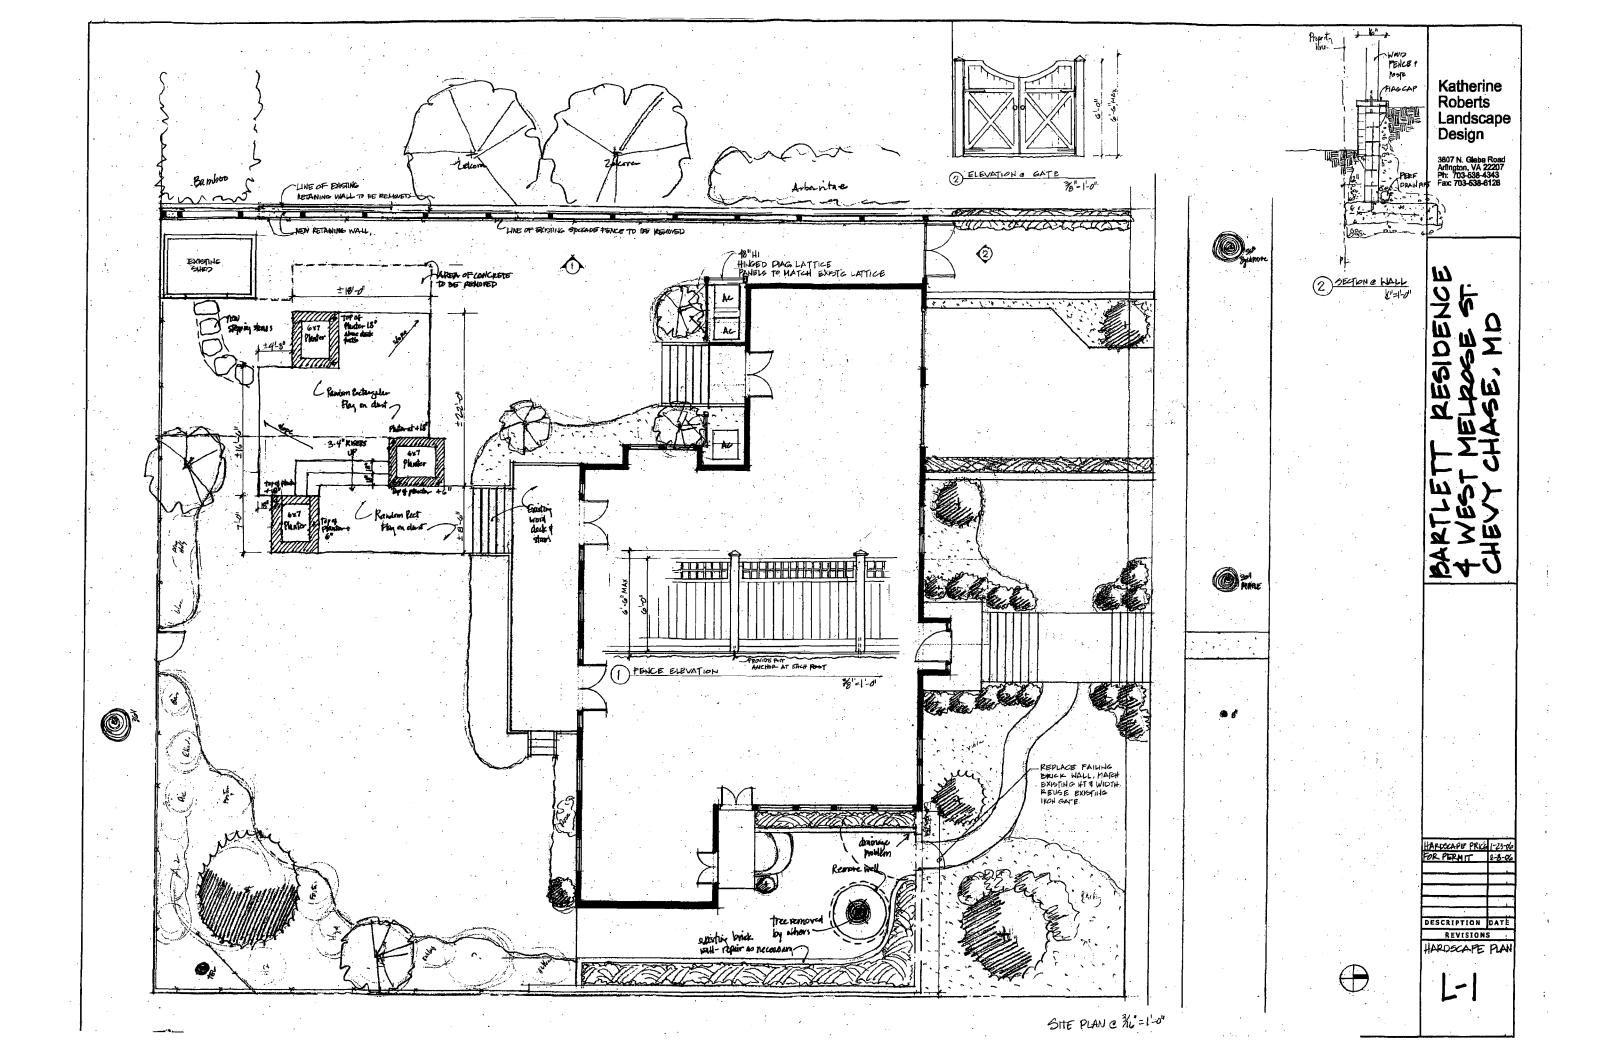

### PROPOSAL:

The applicants propose to:

- 1. Replace in-kind the existing brick wall, which encloses the left side yard of the house. The new brick wall will be installed in the same location and at the same height of the existing. The wrought iron gate will be re-used in the new wall.
- Repair and replace in-kind, as needed, the brick patio located in the left, side yard. The 2. dimensions of the patio will not increase.
- Remove a 30" diameter Norway Maple from the northeast corner of the property. The Chevy 2. Chase arborist has approved the removal of this tree.
- Remove a 15" diameter American Holly from the southeast corner of the property. The 3. Chevy Chase arborist has approved the removal of this tree.
- Install (5) new trees on the subject property, to include two (2), white Redbud trees; two (2) 4. Cryptomeria and one (1), upright magnolia tree.
- 5. Re-locate two (2), Foster Maples in the rear yard from the southeastern corner to the southwestern corner of the yard.
- Re-install 48" high, hinged, diagonal, lattice panels to shield the existing A/C units. 6.

- 7. Remove the existing concrete slab, basketball court in the rear yard (southwestern corner) and install a new, flagstone patio and walkway (from new patio to the existing rear deck). The patio's corners will be detailed with tree boxes that will house the new, white redbud trees.
- 8. Replace the existing concrete retaining wall, which runs along the western (side) property line with a new brick retaining wall of the same height.
- 9. Install a new, 6'6" fence on top of the new retaining wall to replace the existing, 6'6" stockade fence and install a new, 6'6" gate to replace the existing 6'6" gate that abuts the front plane of the house and connects to the fencing.