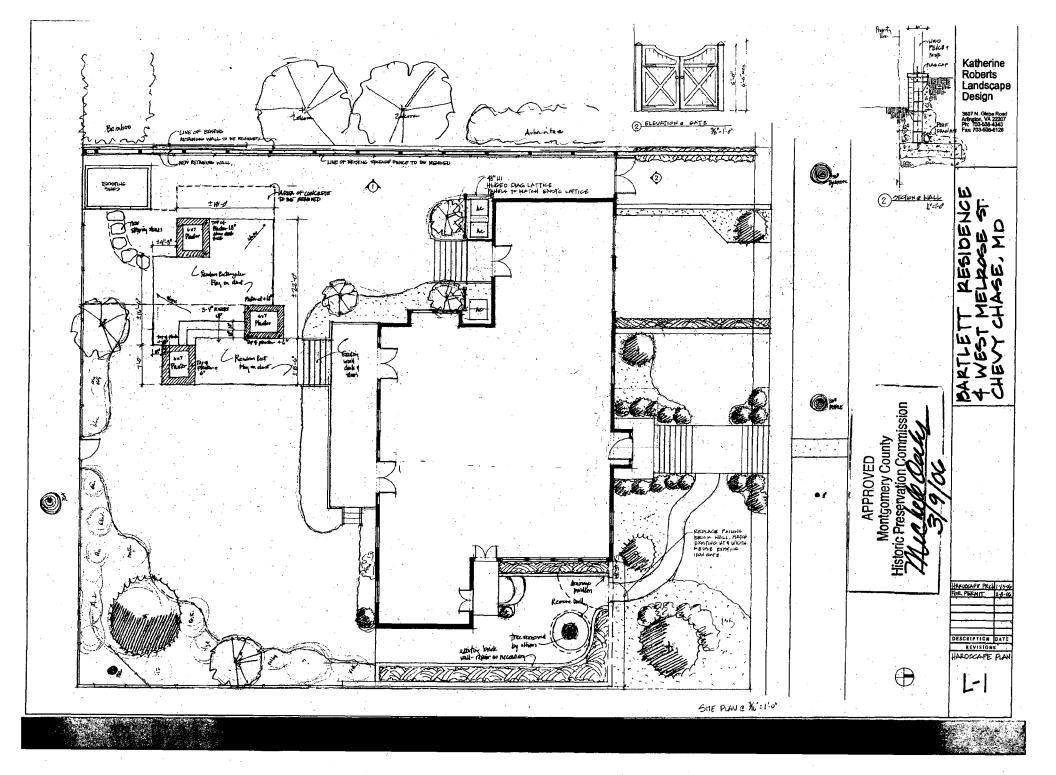

### PROPOSAL:

The applicants propose to:

- 1. Replace in-kind the existing brick wall, which encloses the left side yard of the house. The new brick wall will be installed in the same location and at the same height of the existing. The wrought iron gate will be re-used in the new wall.
- Repair and replace in-kind, as needed, the brick patio located in the left, side yard. The 2. dimensions of the patio will not increase.
- Remove a 30" diameter Norway Maple from the northeast corner of the property. The Chevy 2. Chase arborist has approved the removal of this tree.
- Remove a 15" diameter American Holly from the southeast corner of the property. The 3. Chevy Chase arborist has approved the removal of this tree.
- Install (5) new trees on the subject property, to include two (2), white Redbud trees; two (2) 4. Cryptomeria and one (1), upright magnolia tree.
- 5. Re-locate two (2), Foster Maples in the rear yard from the southeastern corner to the southwestern corner of the yard.
- Re-install 48" high, hinged, diagonal, lattice panels to shield the existing A/C units. 6.

- 7. Remove the existing concrete slab, basketball court in the rear yard (southwestern corner) and install a new, flagstone patio and walkway (from new patio to the existing rear deck). The patio's corners will be detailed with tree boxes that will house the new, white redbud trees.
- 8. Replace the existing concrete retaining wall, which runs along the western (side) property line with a new brick retaining wall of the same height.
- 9. Install a new, 6'6" fence on top of the new retaining wall to replace the existing, 6'6" stockade fence and install a new, 6'6" gate to replace the existing 6'6" gate that abuts the front plane of the house and connects to the fencing.