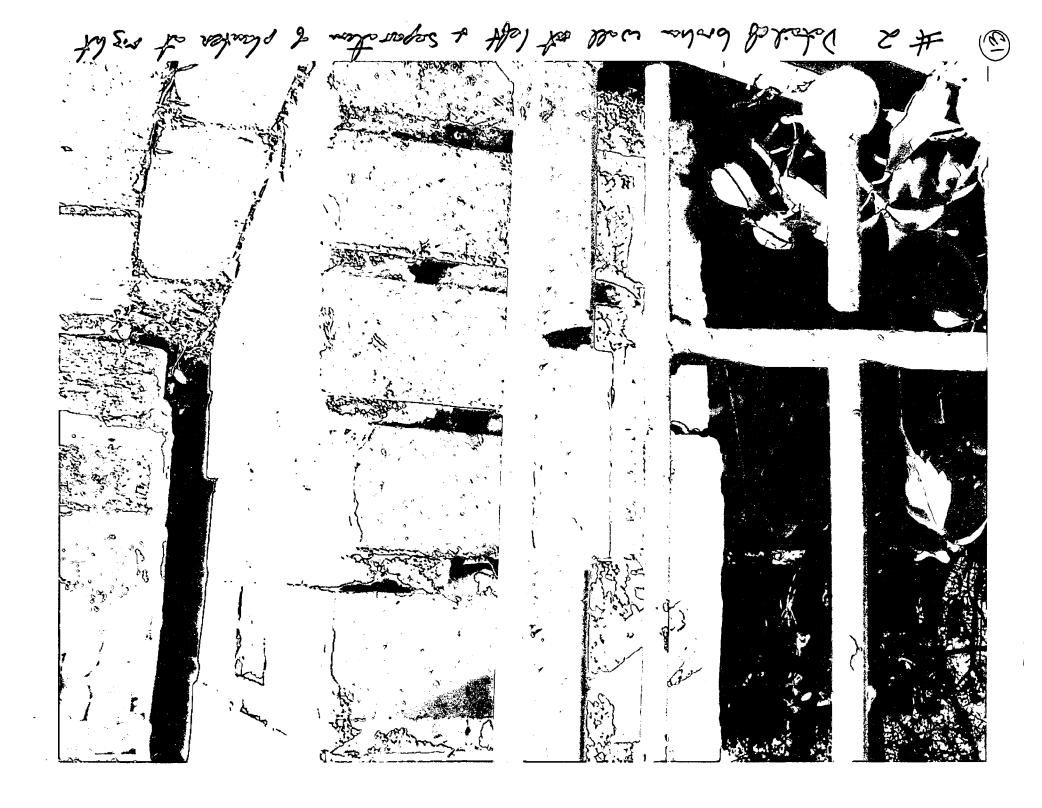

### PROPOSAL:

The applicants propose to:

- 1. Replace in-kind the existing brick wall, which encloses the left side yard of the house. The new brick wall will be installed in the same location and at the same height of the existing. The wrought iron gate will be re-used in the new wall.
- Repair and replace in-kind, as needed, the brick patio located in the left, side yard. The 2. dimensions of the patio will not increase.
- Remove a 30" diameter Norway Maple from the northeast corner of the property. The Chevy 2. Chase arborist has approved the removal of this tree.
- Remove a 15" diameter American Holly from the southeast corner of the property. The 3. Chevy Chase arborist has approved the removal of this tree.
- Install (5) new trees on the subject property, to include two (2), white Redbud trees; two (2) 4. Cryptomeria and one (1), upright magnolia tree.
- 5. Re-locate two (2), Foster Maples in the rear yard from the southeastern corner to the southwestern corner of the yard.
- Re-install 48" high, hinged, diagonal, lattice panels to shield the existing A/C units. 6.

- 7. Remove the existing concrete slab, basketball court in the rear yard (southwestern corner) and install a new, flagstone patio and walkway (from new patio to the existing rear deck). The patio's corners will be detailed with tree boxes that will house the new, white redbud trees.
- 8. Replace the existing concrete retaining wall, which runs along the western (side) property line with a new brick retaining wall of the same height.
- 9. Install a new, 6'6" fence on top of the new retaining wall to replace the existing, 6'6" stockade fence and install a new, 6'6" gate to replace the existing 6'6" gate that abuts the front plane of the house and connects to the fencing.