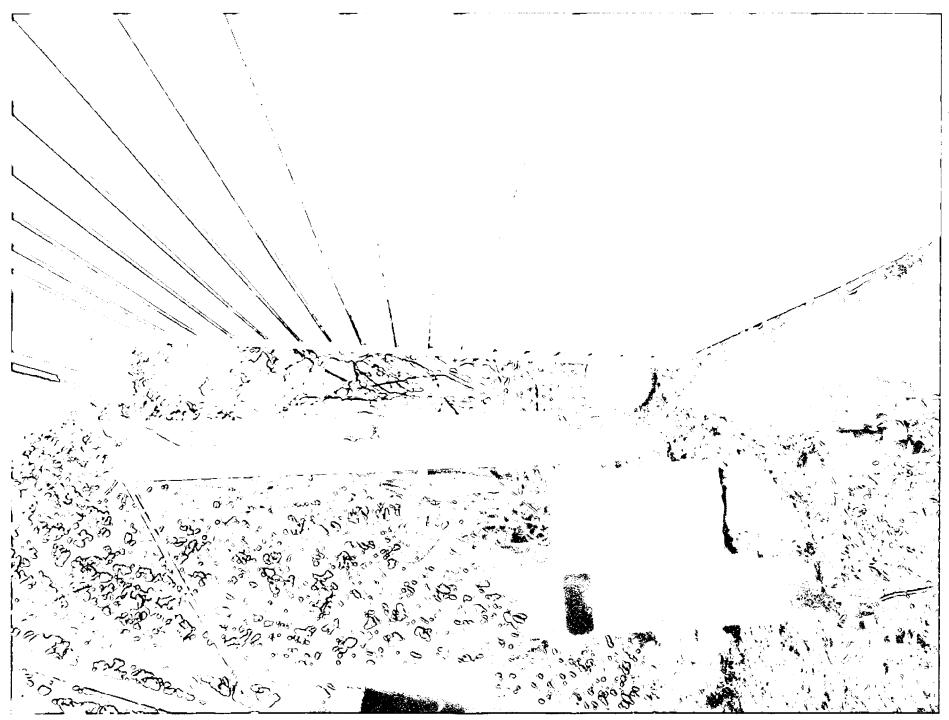

#### WRITTEN DESCRIPTION OF PROJECT

| <u>ځ.</u> | Description of existing structure(s) and environmental setting, including their historical features and significance: |
|-----------|-----------------------------------------------------------------------------------------------------------------------|
|           | The existing wall between 4 W. Melrose St + 6 W. Melrose St. (Perry i)                                                |
|           | is in danger of falling over and needs to be replaced. The facade of                                                  |
|           | brick and cindeblock can be improved. The existing fence is falling                                                   |
|           | Journ, now propped up on the Perry's side. The historic significance                                                  |
|           | of the retaining wall and fence do not lie in the aesthetics but                                                      |
|           | in the fact that they exist at their current heights, considering                                                     |
|           | the tojography of the land, a change in height would be                                                               |
|           | jarring.                                                                                                              |
|           |                                                                                                                       |

b. General description of project and its effect on the historic resource(s), the environmental setting, and, where explicable, the historic district:

Our project replaces the retaining wall with a structually strand to a stleetically pleasing one. It provides a brick facing on the Perry's side, running the full langth of the property, capped in flagstone. The new fence, set in the wall, is in keeping with the others surrounding 4W. Melvose St. In addition, we plan to remove a sleb of concrete + build a flagstone + brick patro, remove 2 diseased + dying trees. Those trees will be replaced by planting 7 new ones plus shrubs, siteplatic enhancing the historic t environmental resource.

### PROPOSAL:

The applicants propose to:

- 1. Replace in-kind the existing brick wall, which encloses the left side yard of the house. The new brick wall will be installed in the same location and at the same height of the existing. The wrought iron gate will be re-used in the new wall.
- Repair and replace in-kind, as needed, the brick patio located in the left, side yard. The 2. dimensions of the patio will not increase.
- Remove a 30" diameter Norway Maple from the northeast corner of the property. The Chevy 2. Chase arborist has approved the removal of this tree.
- Remove a 15" diameter American Holly from the southeast corner of the property. The 3. Chevy Chase arborist has approved the removal of this tree.
- Install (5) new trees on the subject property, to include two (2), white Redbud trees; two (2) 4. Cryptomeria and one (1), upright magnolia tree.
- 5. Re-locate two (2), Foster Maples in the rear yard from the southeastern corner to the southwestern corner of the yard.
- Re-install 48" high, hinged, diagonal, lattice panels to shield the existing A/C units. 6.

- 7. Remove the existing concrete slab, basketball court in the rear yard (southwestern corner) and install a new, flagstone patio and walkway (from new patio to the existing rear deck). The patio's corners will be detailed with tree boxes that will house the new, white redbud trees.
- 8. Replace the existing concrete retaining wall, which runs along the western (side) property line with a new brick retaining wall of the same height.
- 9. Install a new, 6'6" fence on top of the new retaining wall to replace the existing, 6'6" stockade fence and install a new, 6'6" gate to replace the existing 6'6" gate that abuts the front plane of the house and connects to the fencing.