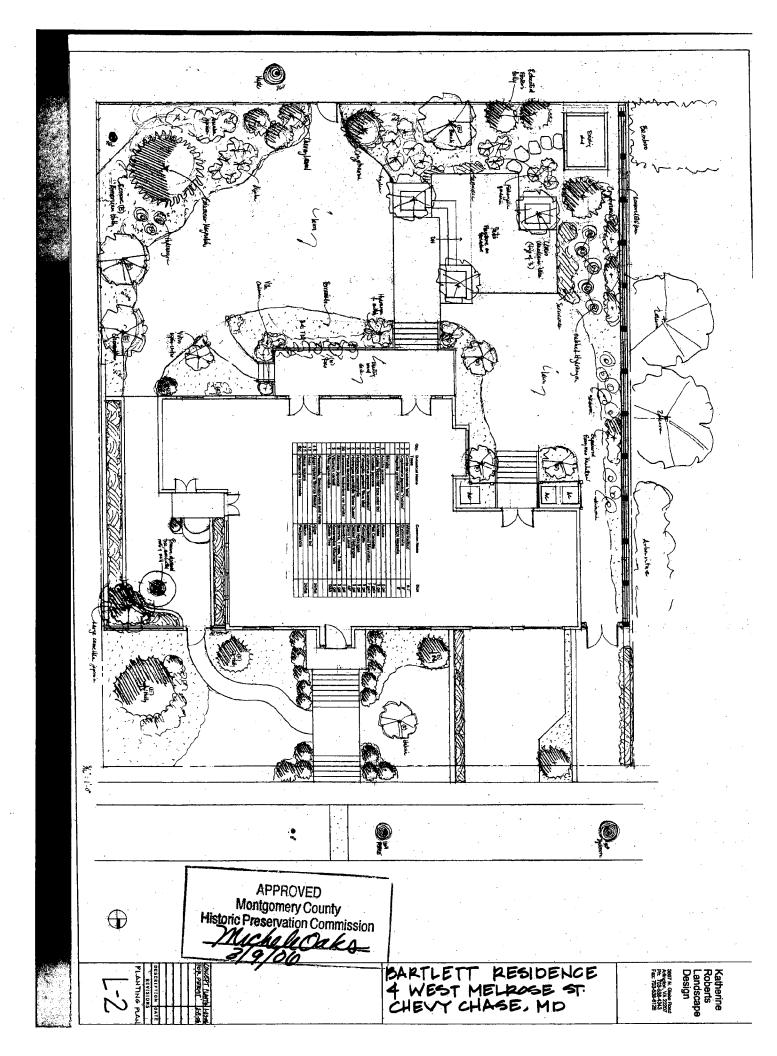

### PROPOSAL:

The applicants propose to:

- 1. Replace in-kind the existing brick wall, which encloses the left side yard of the house. The new brick wall will be installed in the same location and at the same height of the existing. The wrought iron gate will be re-used in the new wall.
- Repair and replace in-kind, as needed, the brick patio located in the left, side yard. The 2. dimensions of the patio will not increase.
- Remove a 30" diameter Norway Maple from the northeast corner of the property. The Chevy 2. Chase arborist has approved the removal of this tree.
- Remove a 15" diameter American Holly from the southeast corner of the property. The 3. Chevy Chase arborist has approved the removal of this tree.
- Install (5) new trees on the subject property, to include two (2), white Redbud trees; two (2) 4. Cryptomeria and one (1), upright magnolia tree.
- 5. Re-locate two (2), Foster Maples in the rear yard from the southeastern corner to the southwestern corner of the yard.
- Re-install 48" high, hinged, diagonal, lattice panels to shield the existing A/C units. 6.

- 7. Remove the existing concrete slab, basketball court in the rear yard (southwestern corner) and install a new, flagstone patio and walkway (from new patio to the existing rear deck). The patio's corners will be detailed with tree boxes that will house the new, white redbud trees.
- 8. Replace the existing concrete retaining wall, which runs along the western (side) property line with a new brick retaining wall of the same height.
- 9. Install a new, 6'6" fence on top of the new retaining wall to replace the existing, 6'6" stockade fence and install a new, 6'6" gate to replace the existing 6'6" gate that abuts the front plane of the house and connects to the fencing.

Site and environmental setting, drawn to scale. You may use your plst, Your site plan must include:

- a. the scale, north errow, and date;
- b. dimensions of all existing and proposed structures; and
- c. site features such as waikways, driveways, fences, ponds, streams, trash dumpsters, mechanical equipment, and landscaping.

#### 3. PLANS AND ELEVATIONS

You must submit 2 copies of plans and elevations in a format no larger than 11" x 17". Plans on 8 1/2" x 11" paper are preferred.

- a Schematic construction plans, with marked dimensions, indicating location, size and general type of walls, window and door openings, and other fixed features of both the existing resource(s) and the proposed work.
- b. Elevations (facades), with marked dimensions, clearly indicating proposed work in relation to existing construction and, when appropriate, context.