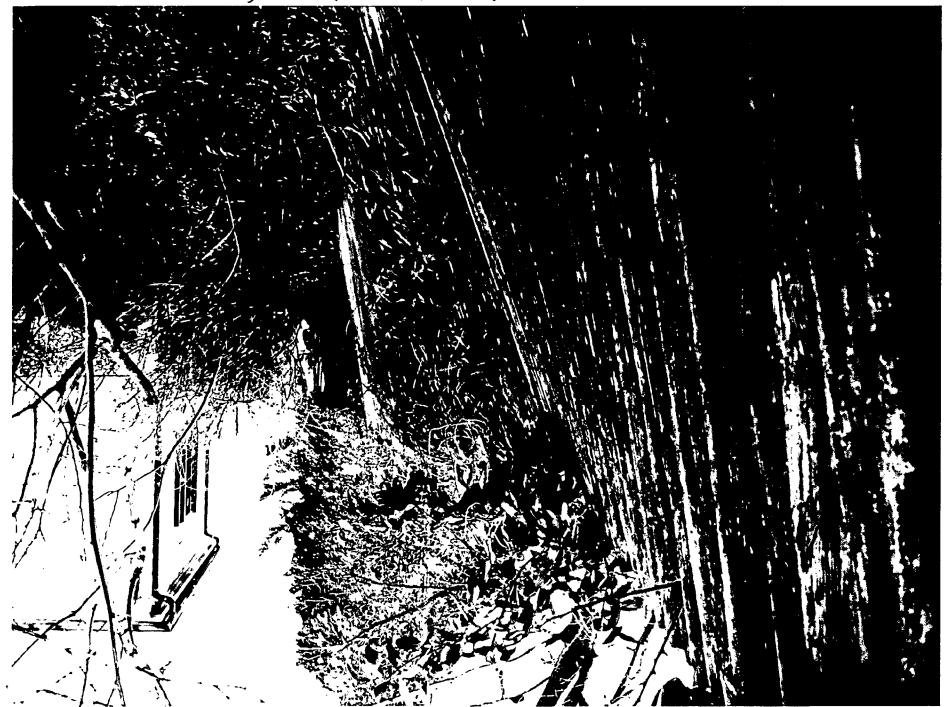

#### WRITTEN DESCRIPTION OF PROJECT

| <u>ځ.</u> | Description of existing structure(s) and environmental setting, including their historical features and significance: |
|-----------|-----------------------------------------------------------------------------------------------------------------------|
|           | The existing wall between 4 W. Melrose St + 6 W. Melrose St. (Perry i)                                                |
|           | is in danger of falling over and needs to be replaced. The facade of                                                  |
|           | brick and cindeblock can be improved. The existing fence is falling                                                   |
|           | Journ, now propped up on the Perry's side. The historic significance                                                  |
|           | of the retaining wall and fence do not lie in the aesthetics but                                                      |
|           | in the fact that they exist at their current heights, considering                                                     |
|           | the tojography of the land, a change in height would be                                                               |
|           | jarring.                                                                                                              |
|           |                                                                                                                       |

b. General description of project and its effect on the historic resource(s), the environmental setting, and, where explicable, the historic district:

Our project replaces the retaining wall with a structually strand to a stleetically pleasing one. It provides a brick facing on the Perry's side, running the full langth of the property, capped in flagstone. The new fence, set in the wall, is in keeping with the others surrounding 4W. Melvose St. In addition, we plan to remove a sleb of concrete + build a flagstone + brick patro, remove 2 diseased + dying trees. Those trees will be replaced by planting 7 new ones plus shrubs, siteplatic enhancing the historic t environmental resource.

### PROPOSAL:

The applicants propose to:

- 1. Replace in-kind the existing brick wall, which encloses the left side yard of the house. The new brick wall will be installed in the same location and at the same height of the existing. The wrought iron gate will be re-used in the new wall.
- Repair and replace in-kind, as needed, the brick patio located in the left, side yard. The 2. dimensions of the patio will not increase.
- Remove a 30" diameter Norway Maple from the northeast corner of the property. The Chevy 2. Chase arborist has approved the removal of this tree.
- Remove a 15" diameter American Holly from the southeast corner of the property. The 3. Chevy Chase arborist has approved the removal of this tree.
- Install (5) new trees on the subject property, to include two (2), white Redbud trees; two (2) 4. Cryptomeria and one (1), upright magnolia tree.
- 5. Re-locate two (2), Foster Maples in the rear yard from the southeastern corner to the southwestern corner of the yard.
- Re-install 48" high, hinged, diagonal, lattice panels to shield the existing A/C units. 6.

- 7. Remove the existing concrete slab, basketball court in the rear yard (southwestern corner) and install a new, flagstone patio and walkway (from new patio to the existing rear deck). The patio's corners will be detailed with tree boxes that will house the new, white redbud trees.
- 8. Replace the existing concrete retaining wall, which runs along the western (side) property line with a new brick retaining wall of the same height.
- 9. Install a new, 6'6" fence on top of the new retaining wall to replace the existing, 6'6" stockade fence and install a new, 6'6" gate to replace the existing 6'6" gate that abuts the front plane of the house and connects to the fencing.