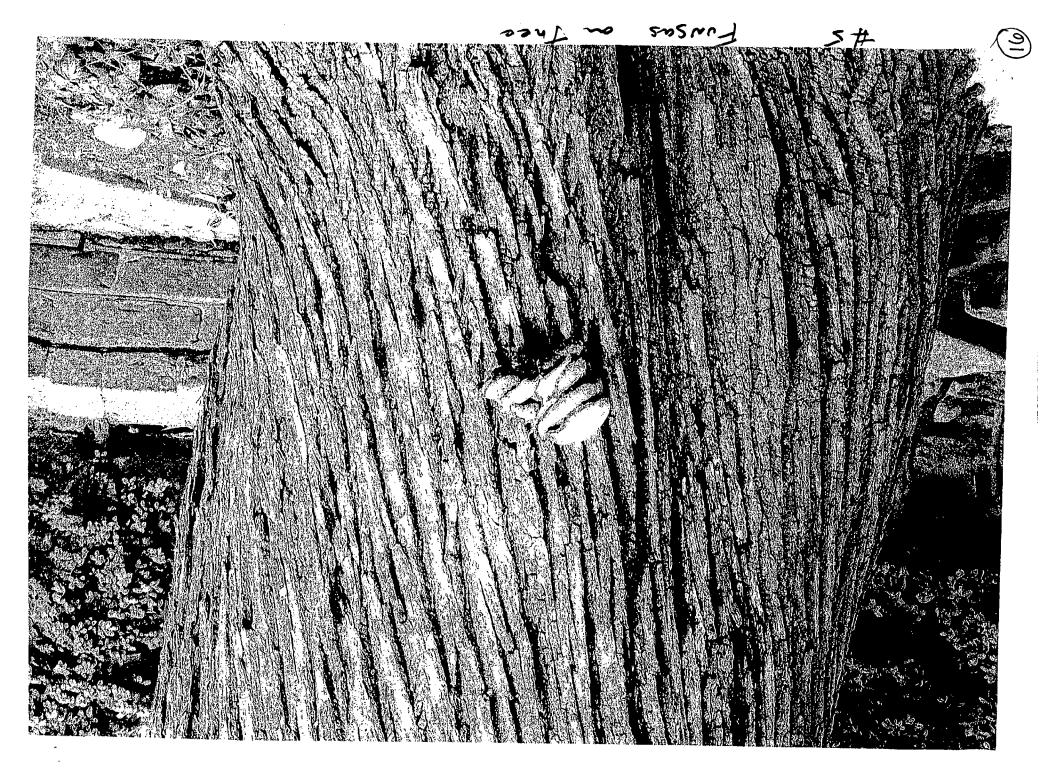

### PROPOSAL:

The applicants propose to:

- 1. Replace in-kind the existing brick wall, which encloses the left side yard of the house. The new brick wall will be installed in the same location and at the same height of the existing. The wrought iron gate will be re-used in the new wall.
- Repair and replace in-kind, as needed, the brick patio located in the left, side yard. The 2. dimensions of the patio will not increase.
- Remove a 30" diameter Norway Maple from the northeast corner of the property. The Chevy 2. Chase arborist has approved the removal of this tree.
- Remove a 15" diameter American Holly from the southeast corner of the property. The 3. Chevy Chase arborist has approved the removal of this tree.
- Install (5) new trees on the subject property, to include two (2), white Redbud trees; two (2) 4. Cryptomeria and one (1), upright magnolia tree.
- 5. Re-locate two (2), Foster Maples in the rear yard from the southeastern corner to the southwestern corner of the yard.
- Re-install 48" high, hinged, diagonal, lattice panels to shield the existing A/C units. 6.