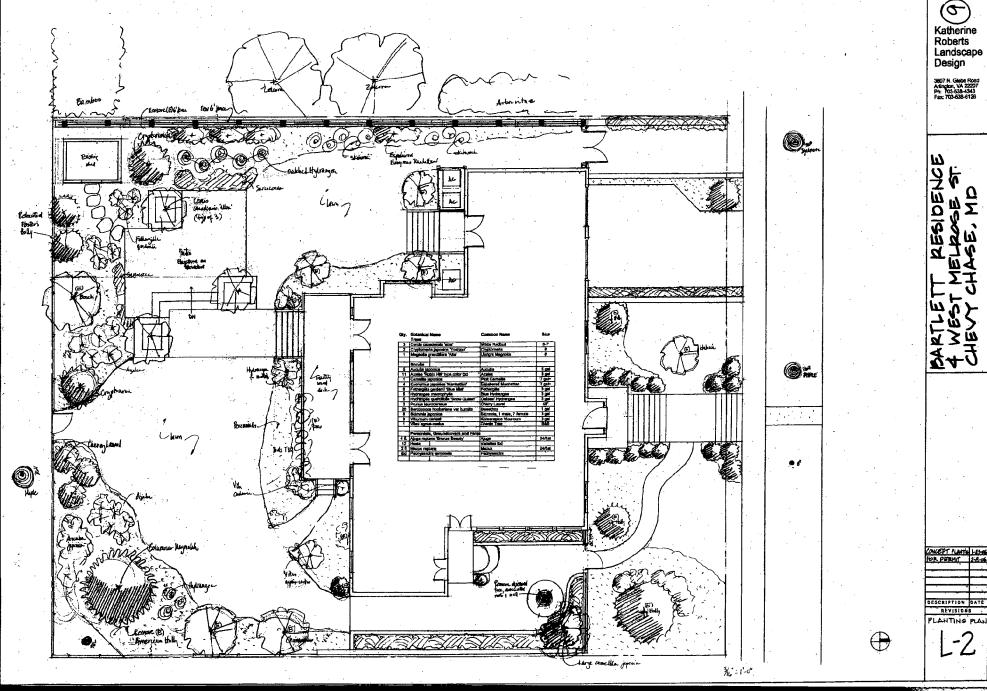

#### WRITTEN DESCRIPTION OF PROJECT

| <u>ځ.</u> | Description of existing structure(s) and environmental setting, including their historical features and significance: |
|-----------|-----------------------------------------------------------------------------------------------------------------------|
|           | The existing wall between 4 W. Melrose St + 6 W. Melrose St. (Perry i)                                                |
|           | is in danger of falling over and needs to be replaced. The facade of                                                  |
|           | brick and cindeblock can be improved. The existing fence is falling                                                   |
|           | Journ, now propped up on the Perry's side. The historic significance                                                  |
|           | of the retaining wall and fence do not lie in the aesthetics but                                                      |
|           | in the fact that they exist at their current heights, considering                                                     |
|           | the tojography of the land, a change in height would be                                                               |
|           | jarring.                                                                                                              |
|           |                                                                                                                       |

b. General description of project and its effect on the historic resource(s), the environmental setting, and, where explicable, the historic district:

Our project replaces the retaining wall with a structually strand to a stleetically pleasing one. It provides a brick facing on the Perry's side, running the full langth of the property, capped in flagstone. The new fence, set in the wall, is in keeping with the others surrounding 4W. Melvose St. In addition, we plan to remove a sleb of concrete + build a flagstone + brick patro, remove 2 diseased + dying trees. Those trees will be replaced by planting 7 new ones plus shrubs, siteplatic enhancing the historic t environmental resource.

### PROPOSAL:

The applicants propose to:

- 1. Replace in-kind the existing brick wall, which encloses the left side yard of the house. The new brick wall will be installed in the same location and at the same height of the existing. The wrought iron gate will be re-used in the new wall.
- Repair and replace in-kind, as needed, the brick patio located in the left, side yard. The 2. dimensions of the patio will not increase.
- Remove a 30" diameter Norway Maple from the northeast corner of the property. The Chevy 2. Chase arborist has approved the removal of this tree.
- Remove a 15" diameter American Holly from the southeast corner of the property. The 3. Chevy Chase arborist has approved the removal of this tree.
- Install (5) new trees on the subject property, to include two (2), white Redbud trees; two (2) 4. Cryptomeria and one (1), upright magnolia tree.
- 5. Re-locate two (2), Foster Maples in the rear yard from the southeastern corner to the southwestern corner of the yard.
- Re-install 48" high, hinged, diagonal, lattice panels to shield the existing A/C units. 6.

- 7. Remove the existing concrete slab, basketball court in the rear yard (southwestern corner) and install a new, flagstone patio and walkway (from new patio to the existing rear deck). The patio's corners will be detailed with tree boxes that will house the new, white redbud trees.
- 8. Replace the existing concrete retaining wall, which runs along the western (side) property line with a new brick retaining wall of the same height.
- 9. Install a new, 6'6" fence on top of the new retaining wall to replace the existing, 6'6" stockade fence and install a new, 6'6" gate to replace the existing 6'6" gate that abuts the front plane of the house and connects to the fencing.