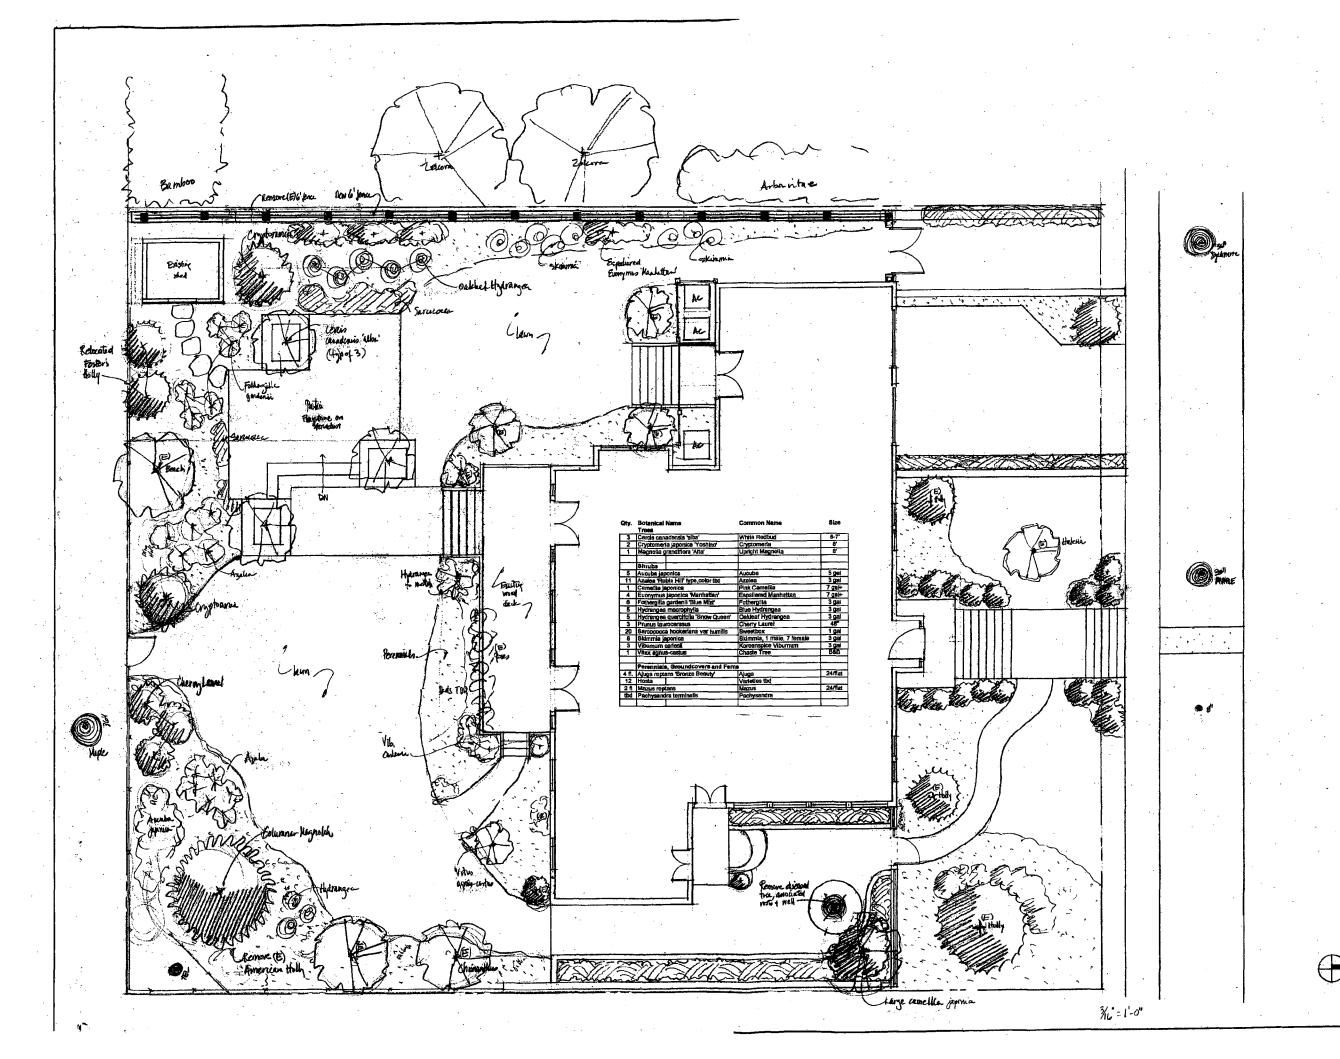

### PROPOSAL:

The applicants propose to:

- 1. Replace in-kind the existing brick wall, which encloses the left side yard of the house. The new brick wall will be installed in the same location and at the same height of the existing. The wrought iron gate will be re-used in the new wall.
- Repair and replace in-kind, as needed, the brick patio located in the left, side yard. The 2. dimensions of the patio will not increase.
- Remove a 30" diameter Norway Maple from the northeast corner of the property. The Chevy 2. Chase arborist has approved the removal of this tree.
- Remove a 15" diameter American Holly from the southeast corner of the property. The 3. Chevy Chase arborist has approved the removal of this tree.
- Install (5) new trees on the subject property, to include two (2), white Redbud trees; two (2) 4. Cryptomeria and one (1), upright magnolia tree.
- 5. Re-locate two (2), Foster Maples in the rear yard from the southeastern corner to the southwestern corner of the yard.
- Re-install 48" high, hinged, diagonal, lattice panels to shield the existing A/C units. 6.

- 7. Remove the existing concrete slab, basketball court in the rear yard (southwestern corner) and install a new, flagstone patio and walkway (from new patio to the existing rear deck). The patio's corners will be detailed with tree boxes that will house the new, white redbud trees.
- 8. Replace the existing concrete retaining wall, which runs along the western (side) property line with a new brick retaining wall of the same height.
- 9. Install a new, 6'6" fence on top of the new retaining wall to replace the existing, 6'6" stockade fence and install a new, 6'6" gate to replace the existing 6'6" gate that abuts the front plane of the house and connects to the fencing.