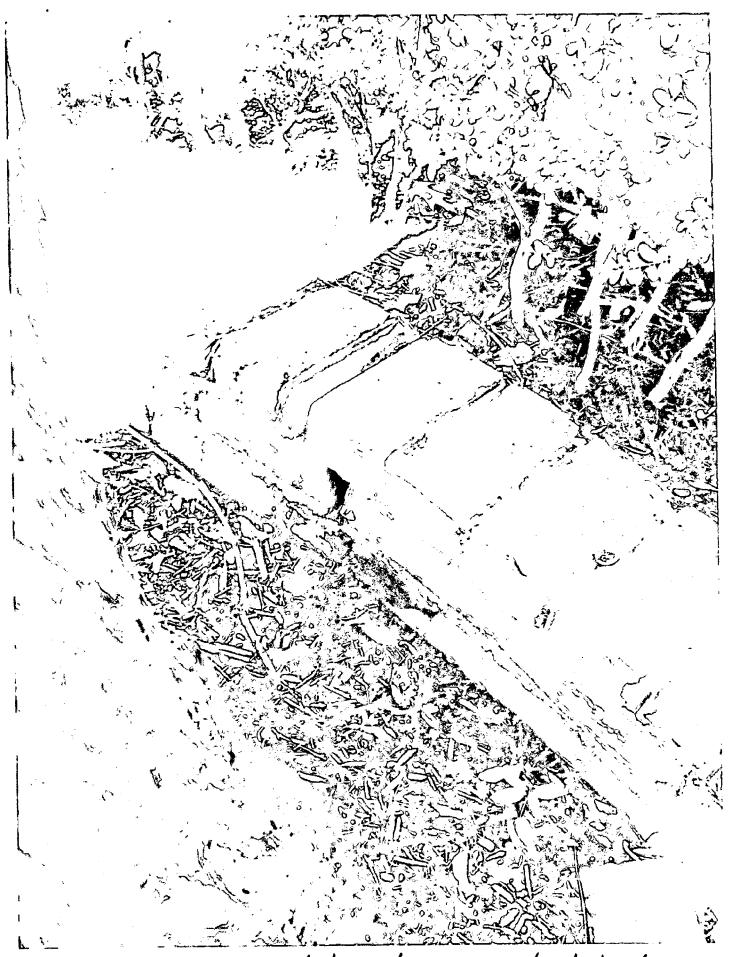

#### WRITTEN DESCRIPTION OF PROJECT

| <u>ځ.</u> | Description of existing structure(s) and environmental setting, including their historical features and significance: |
|-----------|-----------------------------------------------------------------------------------------------------------------------|
|           | The existing wall between 4 W. Melrose St + 6 W. Melrose St. (Perry i)                                                |
|           | is in danger of falling over and needs to be replaced. The facade of                                                  |
|           | brick and cindeblock can be improved. The existing fence is falling                                                   |
|           | Journ, now propped up on the Perry's side. The historic significance                                                  |
|           | of the retaining wall and fence do not lie in the aesthetics but                                                      |
|           | in the fact that they exist at their current heights, considering                                                     |
|           | the tojography of the land, a change in height would be                                                               |
|           | jarring.                                                                                                              |
|           |                                                                                                                       |

b. General description of project and its effect on the historic resource(s), the environmental setting, and, where explicable, the historic district:

Our project replaces the retaining wall with a structually strand to a stleetically pleasing one. It provides a brick facing on the Perry's side, running the full langth of the property, capped in flagstone. The new fence, set in the wall, is in keeping with the others surrounding 4W. Melvose St. In addition, we plan to remove a sleb of concrete + build a flagstone + brick patro, remove 2 diseased + dying trees. Those trees will be replaced by planting 7 new ones plus shrubs, siteplatic enhancing the historic t environmental resource.