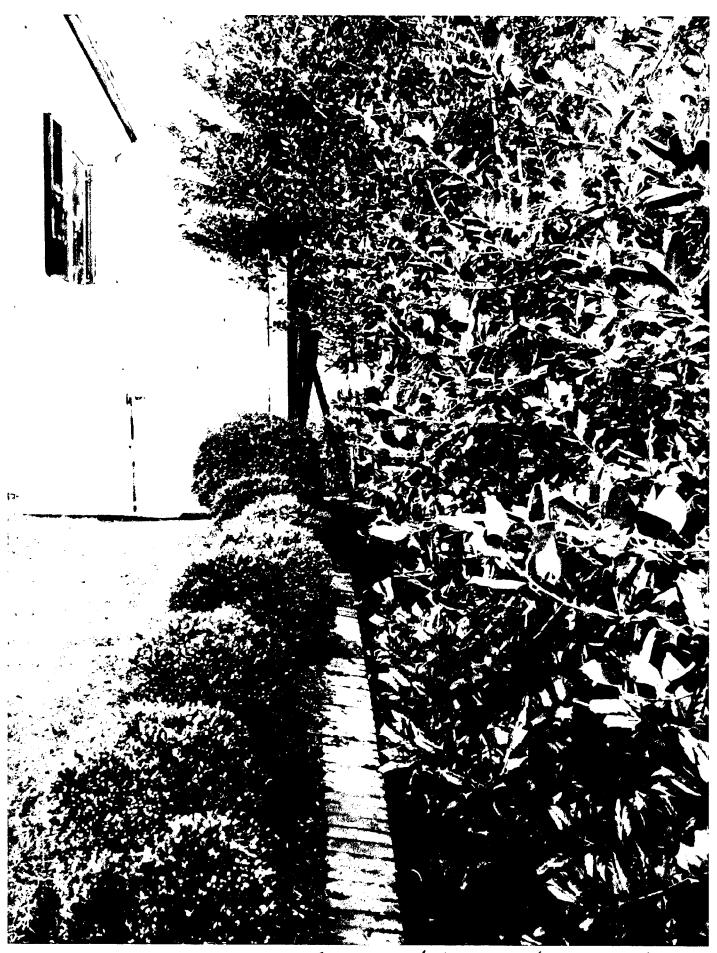

#### 5. PHOTOGRAPHS

- a. Clearly labeled photographic prints of each facade of existing resource, including details of the affected portions. All labels should be placed on the front of photographs.
- b. Clearly label photographic prints of the resource as viewed from the public right-of-way and of the adjoining properties. All labels should be placed on the front of photographs.