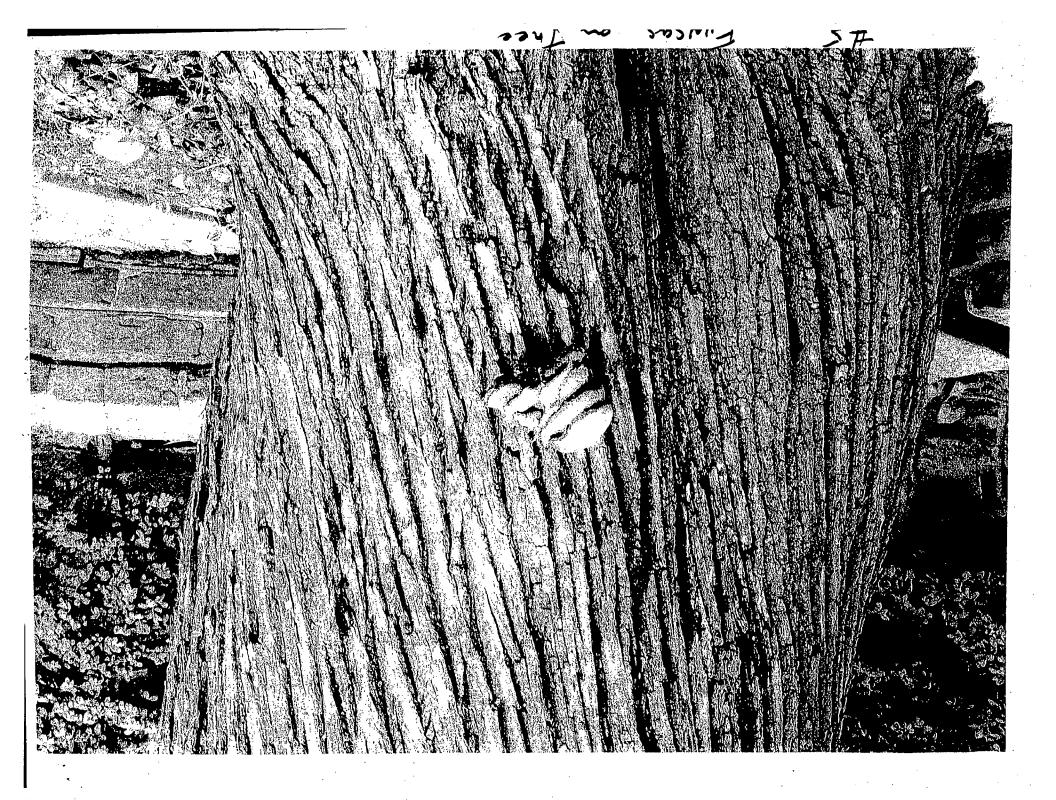

### PROPOSAL:

The applicants propose to:

- 1. Replace in-kind the existing brick wall, which encloses the left side yard of the house. The new brick wall will be installed in the same location and at the same height of the existing. The wrought iron gate will be re-used in the new wall.
- Repair and replace in-kind, as needed, the brick patio located in the left, side yard. The 2. dimensions of the patio will not increase.
- Remove a 30" diameter Norway Maple from the northeast corner of the property. The Chevy 2. Chase arborist has approved the removal of this tree.
- Remove a 15" diameter American Holly from the southeast corner of the property. The 3. Chevy Chase arborist has approved the removal of this tree.
- Install (5) new trees on the subject property, to include two (2), white Redbud trees; two (2) 4. Cryptomeria and one (1), upright magnolia tree.
- 5. Re-locate two (2), Foster Maples in the rear yard from the southeastern corner to the southwestern corner of the yard.
- Re-install 48" high, hinged, diagonal, lattice panels to shield the existing A/C units. 6.