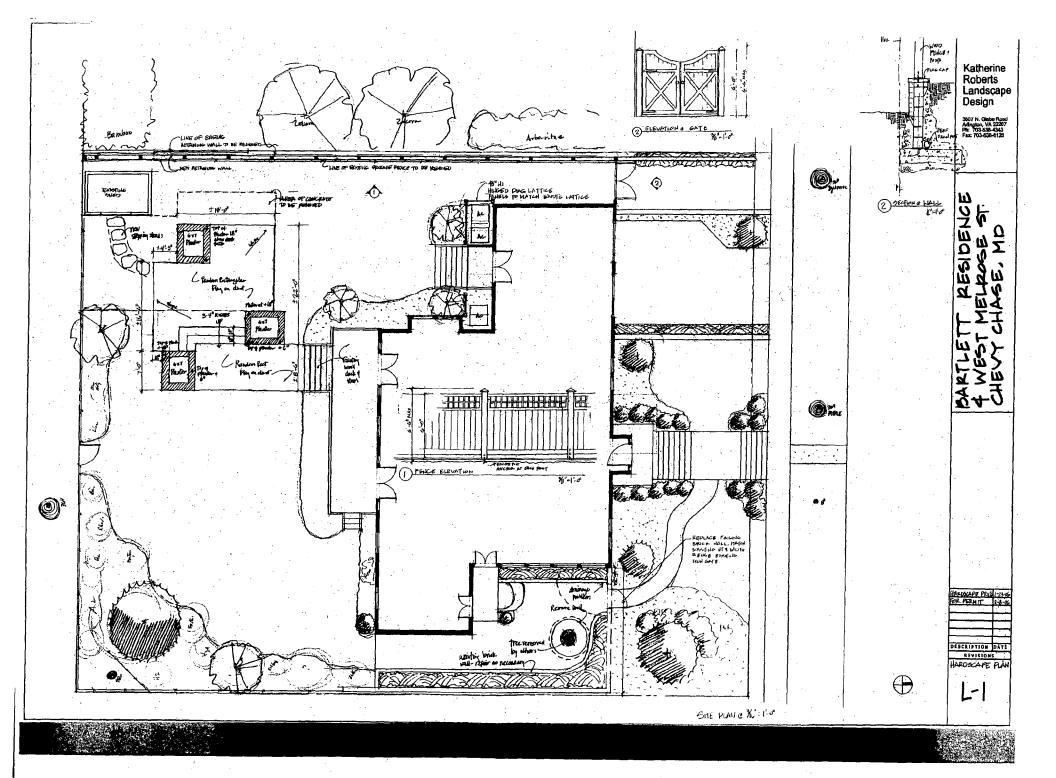

Site and environmental setting, drawn to scale. You may use your plst, Your site plan must include:

- a. the scale, north errow, and date;
- b. dimensions of all existing and proposed structures; and
- c. site features such as waikways, driveways, fences, ponds, streams, trash dumpsters, mechanical equipment, and landscaping.

#### 3. PLANS AND ELEVATIONS

You must submit 2 copies of plans and elevations in a format no larger than 11" x 17". Plans on 8 1/2" x 11" paper are preferred.

- a Schematic construction plans, with marked dimensions, indicating location, size and general type of walls, window and door openings, and other fixed features of both the existing resource(s) and the proposed work.
- b. Elevations (facades), with marked dimensions, clearly indicating proposed work in relation to existing construction and, when appropriate, context.

### PROPOSAL:

The applicants propose to:

- 1. Replace in-kind the existing brick wall, which encloses the left side yard of the house. The new brick wall will be installed in the same location and at the same height of the existing. The wrought iron gate will be re-used in the new wall.
- Repair and replace in-kind, as needed, the brick patio located in the left, side yard. The 2. dimensions of the patio will not increase.
- Remove a 30" diameter Norway Maple from the northeast corner of the property. The Chevy 2. Chase arborist has approved the removal of this tree.
- Remove a 15" diameter American Holly from the southeast corner of the property. The 3. Chevy Chase arborist has approved the removal of this tree.
- Install (5) new trees on the subject property, to include two (2), white Redbud trees; two (2) 4. Cryptomeria and one (1), upright magnolia tree.
- 5. Re-locate two (2), Foster Maples in the rear yard from the southeastern corner to the southwestern corner of the yard.
- Re-install 48" high, hinged, diagonal, lattice panels to shield the existing A/C units. 6.

- 7. Remove the existing concrete slab, basketball court in the rear yard (southwestern corner) and install a new, flagstone patio and walkway (from new patio to the existing rear deck). The patio's corners will be detailed with tree boxes that will house the new, white redbud trees.
- 8. Replace the existing concrete retaining wall, which runs along the western (side) property line with a new brick retaining wall of the same height.
- 9. Install a new, 6'6" fence on top of the new retaining wall to replace the existing, 6'6" stockade fence and install a new, 6'6" gate to replace the existing 6'6" gate that abuts the front plane of the house and connects to the fencing.