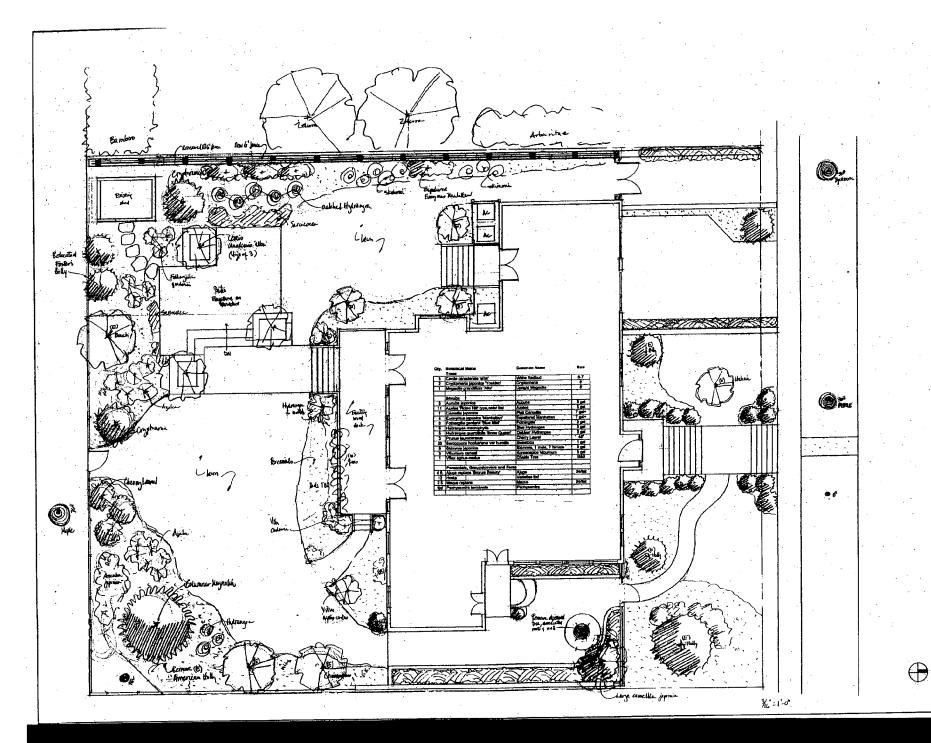

Site and environmental setting, drawn to scale. You may use your plst, Your site plan must include:

- a. the scale, north errow, and date;
- b. dimensions of all existing and proposed structures; and
- c. site features such as waikways, driveways, fences, ponds, streams, trash dumpsters, mechanical equipment, and landscaping.

#### 3. PLANS AND ELEVATIONS

You must submit 2 copies of plans and elevations in a format no larger than 11" x 17". Plans on 8 1/2" x 11" paper are preferred.

- a Schematic construction plans, with marked dimensions, indicating location, size and general type of walls, window and door openings, and other fixed features of both the existing resource(s) and the proposed work.
- b. Elevations (facades), with marked dimensions, clearly indicating proposed work in relation to existing construction and, when appropriate, context.

### PROPOSAL:

The applicants propose to:

- 1. Replace in-kind the existing brick wall, which encloses the left side yard of the house. The new brick wall will be installed in the same location and at the same height of the existing. The wrought iron gate will be re-used in the new wall.
- Repair and replace in-kind, as needed, the brick patio located in the left, side yard. The 2. dimensions of the patio will not increase.
- Remove a 30" diameter Norway Maple from the northeast corner of the property. The Chevy 2. Chase arborist has approved the removal of this tree.
- Remove a 15" diameter American Holly from the southeast corner of the property. The 3. Chevy Chase arborist has approved the removal of this tree.
- Install (5) new trees on the subject property, to include two (2), white Redbud trees; two (2) 4. Cryptomeria and one (1), upright magnolia tree.
- 5. Re-locate two (2), Foster Maples in the rear yard from the southeastern corner to the southwestern corner of the yard.
- Re-install 48" high, hinged, diagonal, lattice panels to shield the existing A/C units. 6.

- 7. Remove the existing concrete slab, basketball court in the rear yard (southwestern corner) and install a new, flagstone patio and walkway (from new patio to the existing rear deck). The patio's corners will be detailed with tree boxes that will house the new, white redbud trees.
- 8. Replace the existing concrete retaining wall, which runs along the western (side) property line with a new brick retaining wall of the same height.
- 9. Install a new, 6'6" fence on top of the new retaining wall to replace the existing, 6'6" stockade fence and install a new, 6'6" gate to replace the existing 6'6" gate that abuts the front plane of the house and connects to the fencing.