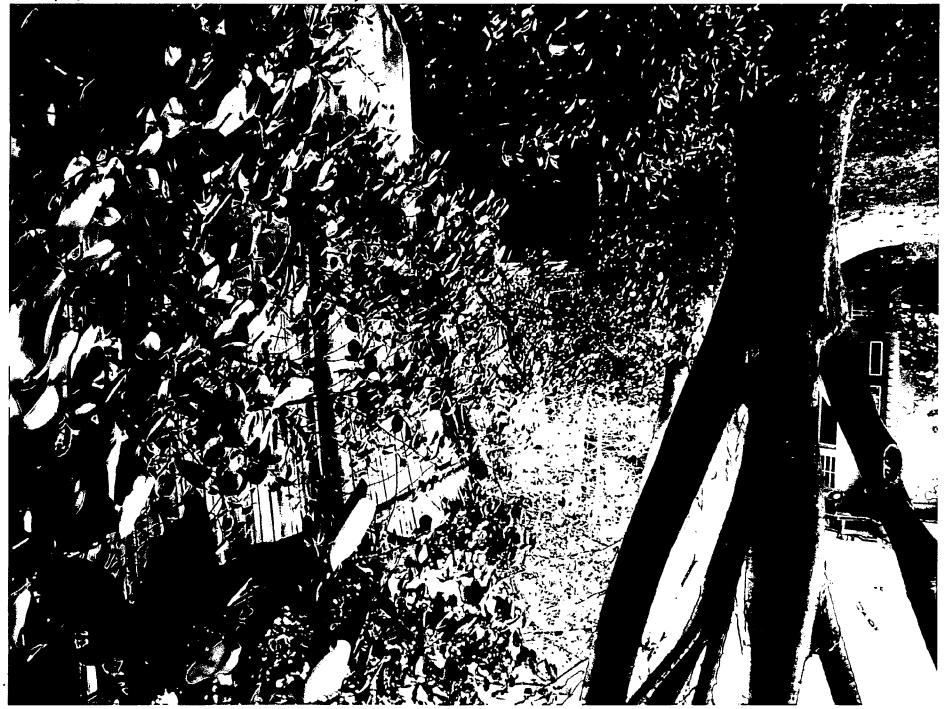

#### WRITTEN DESCRIPTION OF PROJECT

| <u>ځ.</u> | Description of existing structure(s) and environmental setting, including their historical features and significance: |
|-----------|-----------------------------------------------------------------------------------------------------------------------|
|           | The existing wall between 4 W. Melrose St + 6 W. Melrose St. (Perry i)                                                |
|           | is in danger of falling over and needs to be replaced. The facade of                                                  |
|           | brick and cindeblock can be improved. The existing fence is falling                                                   |
|           | Journ, now propped up on the Perry's side. The historic significance                                                  |
|           | of the retaining wall and fence do not lie in the aesthetics but                                                      |
|           | in the fact that they exist at their current heights, considering                                                     |
|           | the tojography of the land, a change in height would be                                                               |
|           | jarring.                                                                                                              |
|           |                                                                                                                       |

b. General description of project and its effect on the historic resource(s), the environmental setting, and, where explicable, the historic district:

Our project replaces the retaining wall with a structually strand to a stleetically pleasing one. It provides a brick facing on the Perry's side, running the full langth of the property, capped in flagstone. The new fence, set in the wall, is in keeping with the others surrounding 4W. Melvose St. In addition, we plan to remove a sleb of concrete + build a flagstone + brick patro, remove 2 diseased + dying trees. Those trees will be replaced by planting 7 new ones plus shrubs, siteplatic enhancing the historic t environmental resource.

### PROPOSAL:

The applicants propose to:

- 1. Replace in-kind the existing brick wall, which encloses the left side yard of the house. The new brick wall will be installed in the same location and at the same height of the existing. The wrought iron gate will be re-used in the new wall.
- Repair and replace in-kind, as needed, the brick patio located in the left, side yard. The 2. dimensions of the patio will not increase.
- Remove a 30" diameter Norway Maple from the northeast corner of the property. The Chevy 2. Chase arborist has approved the removal of this tree.
- Remove a 15" diameter American Holly from the southeast corner of the property. The 3. Chevy Chase arborist has approved the removal of this tree.
- Install (5) new trees on the subject property, to include two (2), white Redbud trees; two (2) 4. Cryptomeria and one (1), upright magnolia tree.
- 5. Re-locate two (2), Foster Maples in the rear yard from the southeastern corner to the southwestern corner of the yard.
- Re-install 48" high, hinged, diagonal, lattice panels to shield the existing A/C units. 6.

- 7. Remove the existing concrete slab, basketball court in the rear yard (southwestern corner) and install a new, flagstone patio and walkway (from new patio to the existing rear deck). The patio's corners will be detailed with tree boxes that will house the new, white redbud trees.
- 8. Replace the existing concrete retaining wall, which runs along the western (side) property line with a new brick retaining wall of the same height.
- 9. Install a new, 6'6" fence on top of the new retaining wall to replace the existing, 6'6" stockade fence and install a new, 6'6" gate to replace the existing 6'6" gate that abuts the front plane of the house and connects to the fencing.