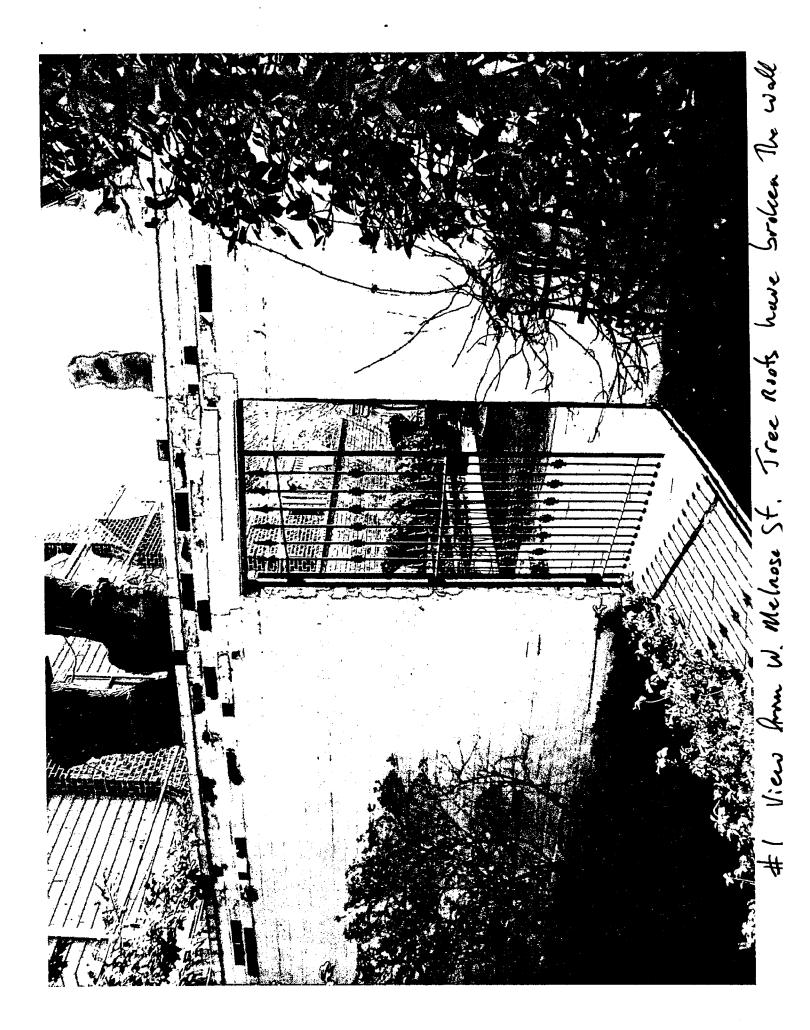

#### WRITTEN DESCRIPTION OF PROJECT

| <u>ځ.</u> | Description of existing structure(s) and environmental setting, including their historical features and significance: |
|-----------|-----------------------------------------------------------------------------------------------------------------------|
|           | The existing wall between 4 W. Melrose St + 6 W. Melrose St. (Perry i)                                                |
|           | is in danger of falling over and needs to be replaced. The facade of                                                  |
|           | brick and cindeblock can be improved. The existing fence is falling                                                   |
|           | Journ, now propped up on the Perry's side. The historic significance                                                  |
|           | of the retaining wall and fence do not lie in the aesthetics but                                                      |
|           | in the fact that they exist at their current heights, considering                                                     |
|           | the tojography of the land, a change in height would be                                                               |
|           | jarring.                                                                                                              |
|           |                                                                                                                       |

#### 5. PHOTOGRAPHS

- a. Clearly labeled photographic prints of each facade of existing resource, including details of the affected portions. All labels should be placed on the front of photographs.
- b. Clearly label photographic prints of the resource as viewed from the public right-of-way and of the adjoining properties. All labels should be placed on the front of photographs.