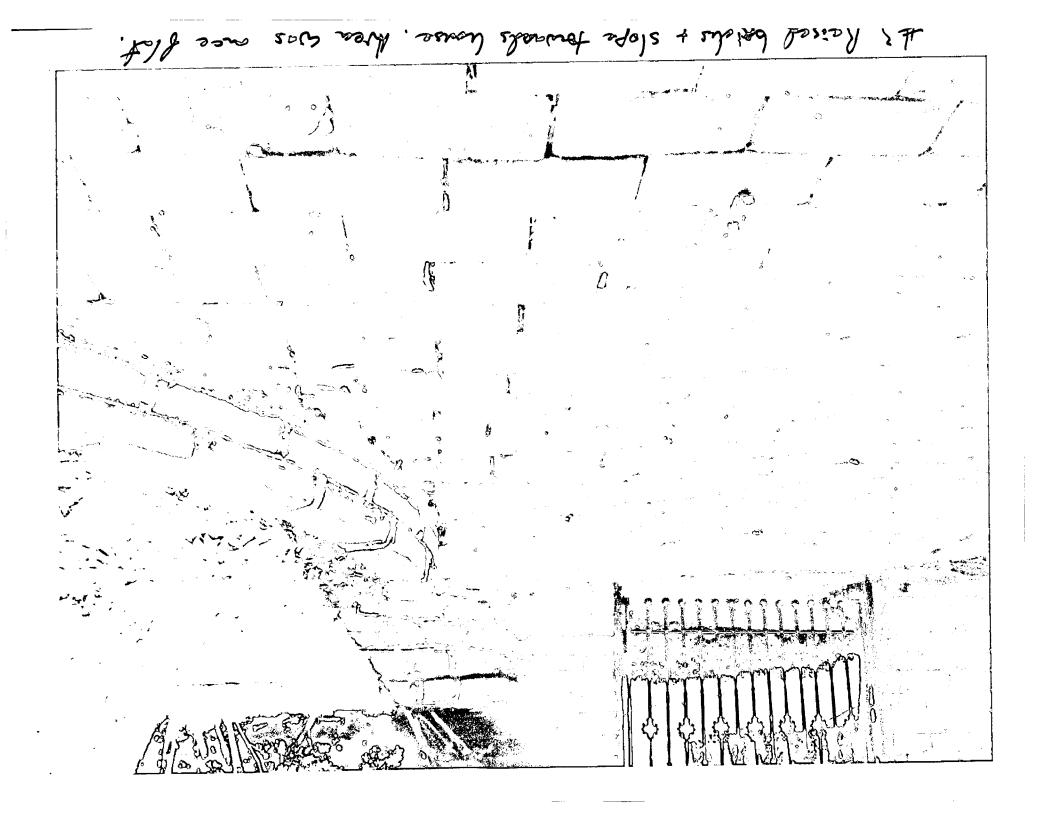

#### WRITTEN DESCRIPTION OF PROJECT

| <u>ځ.</u> | Description of existing structure(s) and environmental setting, including their historical features and significance: |
|-----------|-----------------------------------------------------------------------------------------------------------------------|
|           | The existing wall between 4 W. Melrose St + 6 W. Melrose St. (Perry i)                                                |
|           | is in danger of falling over and needs to be replaced. The facade of                                                  |
|           | brick and cindeblock can be improved. The existing fence is falling                                                   |
|           | Journ, now propped up on the Perry's side. The historic significance                                                  |
|           | of the retaining wall and fence do not lie in the aesthetics but                                                      |
|           | in the fact that they exist at their current heights, considering                                                     |
|           | the tojography of the land, a change in height would be                                                               |
|           | jarring.                                                                                                              |
|           |                                                                                                                       |

b. General description of project and its effect on the historic resource(s), the environmental setting, and, where explicable, the historic district:

Our project replaces the retaining wall with a structually strand to a stleetically pleasing one. It provides a brick facing on the Perry's side, running the full langth of the property, capped in flagstone. The new fence, set in the wall, is in keeping with the others surrounding 4W. Melvose St. In addition, we plan to remove a sleb of concrete + build a flagstone + brick patro, remove 2 diseased + dying trees. Those trees will be replaced by planting 7 new ones plus shrubs, siteplatic enhancing the historic t environmental resource.