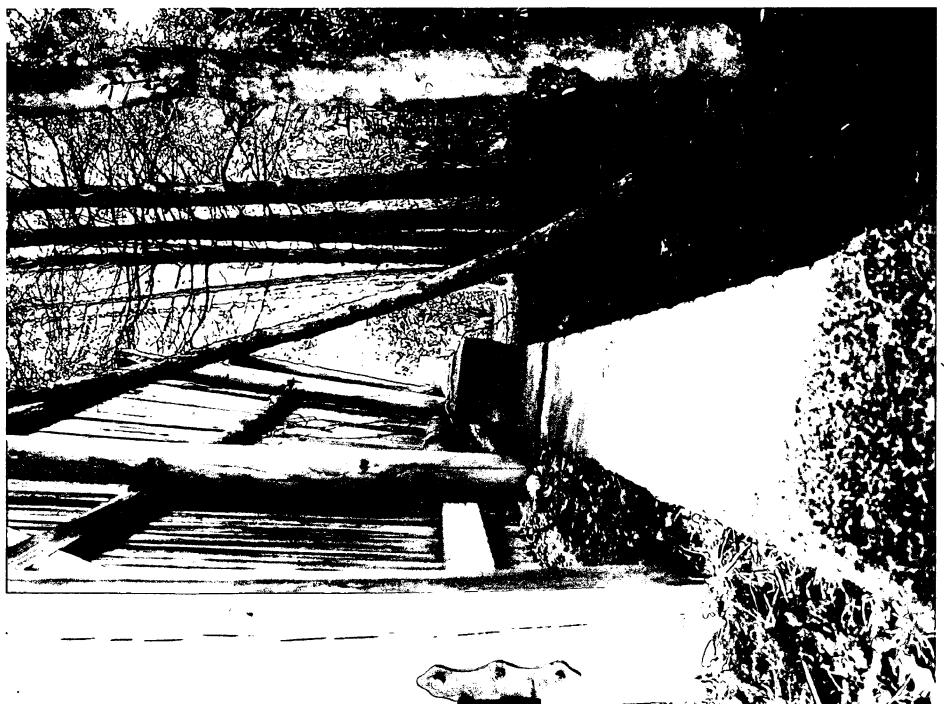

#### WRITTEN DESCRIPTION OF PROJECT

| <u>ځ.</u> | Description of existing structure(s) and environmental setting, including their historical features and significance: |
|-----------|-----------------------------------------------------------------------------------------------------------------------|
|           | The existing wall between 4 W. Melrose St + 6 W. Melrose St. (Perry i)                                                |
|           | is in danger of falling over and needs to be replaced. The facade of                                                  |
|           | brick and cindeblock can be improved. The existing fence is falling                                                   |
|           | Journ, now propped up on the Perry's side. The historic significance                                                  |
|           | of the retaining wall and fence do not lie in the aesthetics but                                                      |
|           | in the fact that they exist at their current heights, considering                                                     |
|           | the tojography of the land, a change in height would be                                                               |
|           | jarring.                                                                                                              |
|           |                                                                                                                       |

b. General description of project and its effect on the historic resource(s), the environmental setting, and, where explicable, the historic district:

Our project replaces the retaining wall with a structually strand to a stleetically pleasing one. It provides a brick facing on the Perry's side, running the full langth of the property, capped in flagstone. The new fence, set in the wall, is in keeping with the others surrounding 4W. Melvose St. In addition, we plan to remove a sleb of concrete + build a flagstone + brick patro, remove 2 diseased + dying trees. Those trees will be replaced by planting 7 new ones plus shrubs, siteplatic enhancing the historic t environmental resource.

### PROPOSAL:

The applicants propose to:

- 1. Replace in-kind the existing brick wall, which encloses the left side yard of the house. The new brick wall will be installed in the same location and at the same height of the existing. The wrought iron gate will be re-used in the new wall.
- Repair and replace in-kind, as needed, the brick patio located in the left, side yard. The 2. dimensions of the patio will not increase.
- Remove a 30" diameter Norway Maple from the northeast corner of the property. The Chevy 2. Chase arborist has approved the removal of this tree.
- Remove a 15" diameter American Holly from the southeast corner of the property. The 3. Chevy Chase arborist has approved the removal of this tree.
- Install (5) new trees on the subject property, to include two (2), white Redbud trees; two (2) 4. Cryptomeria and one (1), upright magnolia tree.
- 5. Re-locate two (2), Foster Maples in the rear yard from the southeastern corner to the southwestern corner of the yard.
- Re-install 48" high, hinged, diagonal, lattice panels to shield the existing A/C units. 6.

- 7. Remove the existing concrete slab, basketball court in the rear yard (southwestern corner) and install a new, flagstone patio and walkway (from new patio to the existing rear deck). The patio's corners will be detailed with tree boxes that will house the new, white redbud trees.
- 8. Replace the existing concrete retaining wall, which runs along the western (side) property line with a new brick retaining wall of the same height.
- 9. Install a new, 6'6" fence on top of the new retaining wall to replace the existing, 6'6" stockade fence and install a new, 6'6" gate to replace the existing 6'6" gate that abuts the front plane of the house and connects to the fencing.