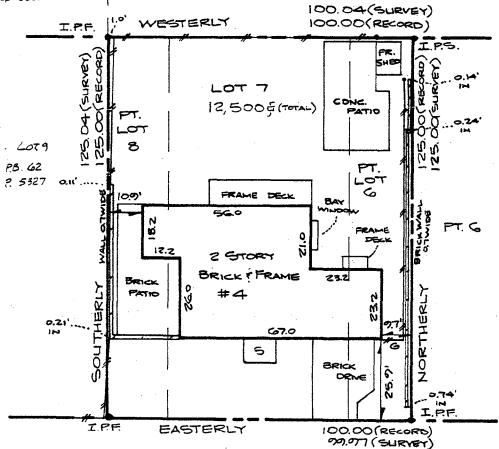

Site and environmental setting, drawn to scale. You may use your plst, Your site plan must include:

- a. the scale, north errow, and date;
- b. dimensions of all existing and proposed structures; and
- c. site features such as waikways, driveways, fences, ponds, streams, trash dumpsters, mechanical equipment, and landscaping.