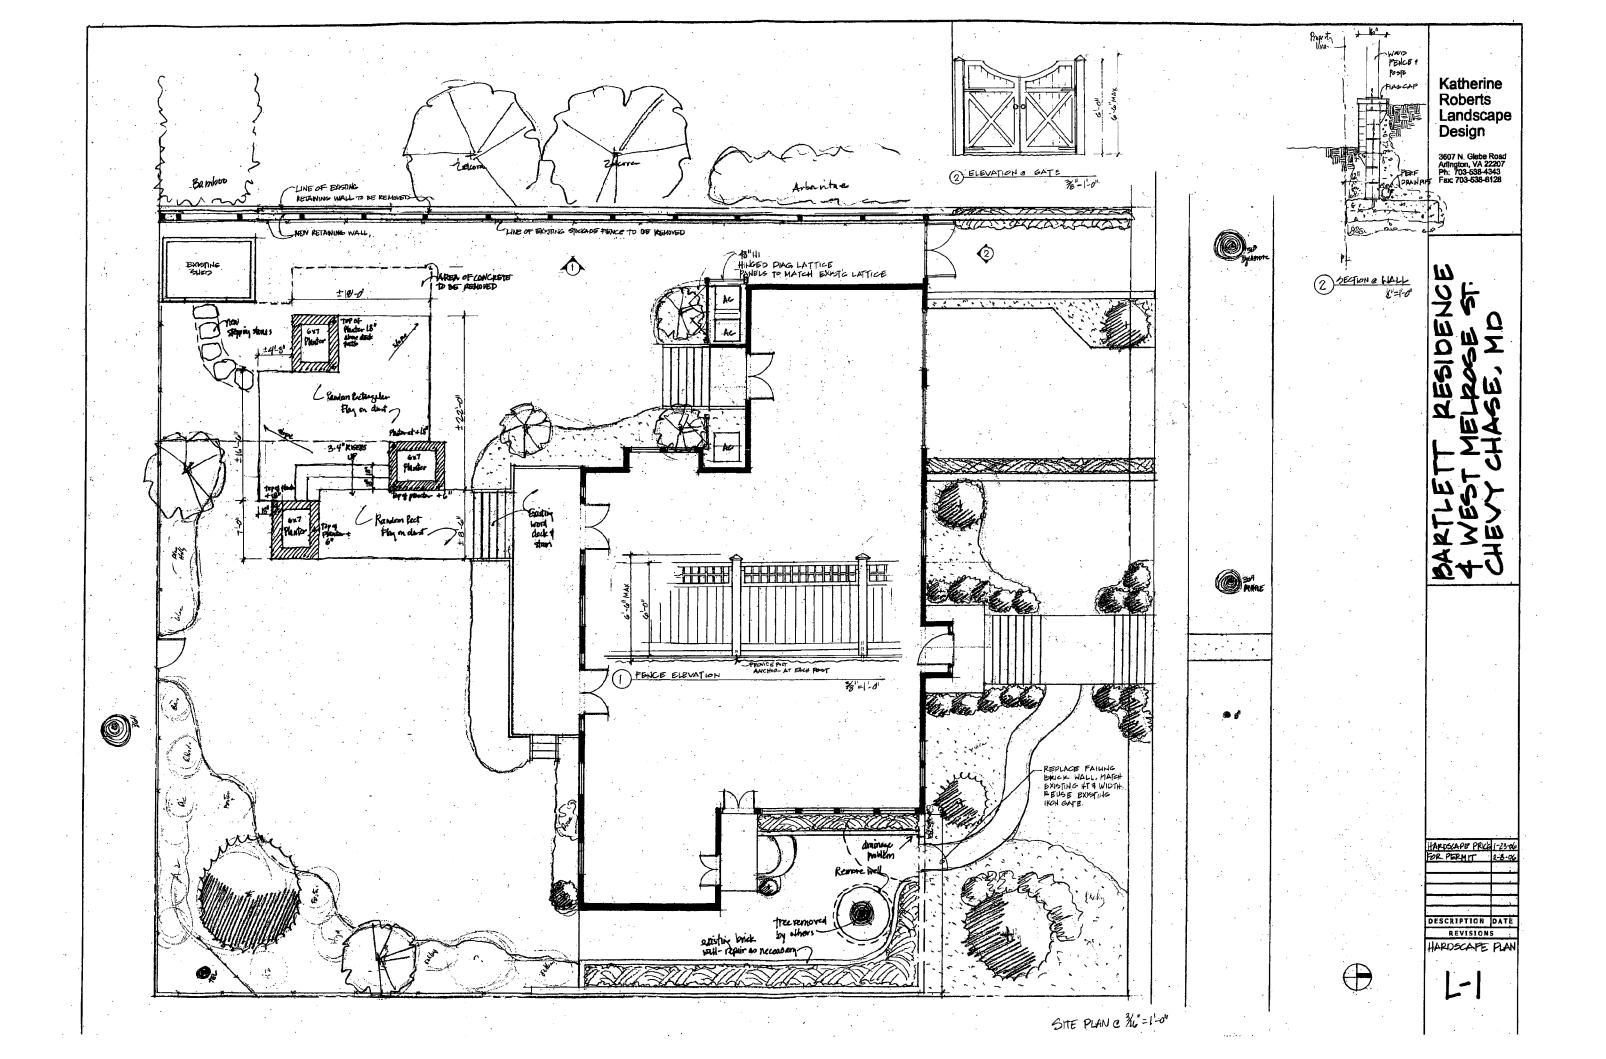

Site and environmental setting, drawn to scale. You may use your plst, Your site plan must include:

- a. the scale, north errow, and date;
- b. dimensions of all existing and proposed structures; and
- c. site features such as waikways, driveways, fences, ponds, streams, trash dumpsters, mechanical equipment, and landscaping.

#### 3. PLANS AND ELEVATIONS

You must submit 2 copies of plans and elevations in a format no larger than 11" x 17". Plans on 8 1/2" x 11" paper are preferred.

- a Schematic construction plans, with marked dimensions, indicating location, size and general type of walls, window and door openings, and other fixed features of both the existing resource(s) and the proposed work.
- b. Elevations (facades), with marked dimensions, clearly indicating proposed work in relation to existing construction and, when appropriate, context.

### PROPOSAL:

The applicants propose to:

- 1. Replace in-kind the existing brick wall, which encloses the left side yard of the house. The new brick wall will be installed in the same location and at the same height of the existing. The wrought iron gate will be re-used in the new wall.
- Repair and replace in-kind, as needed, the brick patio located in the left, side yard. The 2. dimensions of the patio will not increase.
- Remove a 30" diameter Norway Maple from the northeast corner of the property. The Chevy 2. Chase arborist has approved the removal of this tree.
- Remove a 15" diameter American Holly from the southeast corner of the property. The 3. Chevy Chase arborist has approved the removal of this tree.
- Install (5) new trees on the subject property, to include two (2), white Redbud trees; two (2) 4. Cryptomeria and one (1), upright magnolia tree.
- 5. Re-locate two (2), Foster Maples in the rear yard from the southeastern corner to the southwestern corner of the yard.
- Re-install 48" high, hinged, diagonal, lattice panels to shield the existing A/C units. 6.

- 7. Remove the existing concrete slab, basketball court in the rear yard (southwestern corner) and install a new, flagstone patio and walkway (from new patio to the existing rear deck). The patio's corners will be detailed with tree boxes that will house the new, white redbud trees.
- 8. Replace the existing concrete retaining wall, which runs along the western (side) property line with a new brick retaining wall of the same height.
- 9. Install a new, 6'6" fence on top of the new retaining wall to replace the existing, 6'6" stockade fence and install a new, 6'6" gate to replace the existing 6'6" gate that abuts the front plane of the house and connects to the fencing.