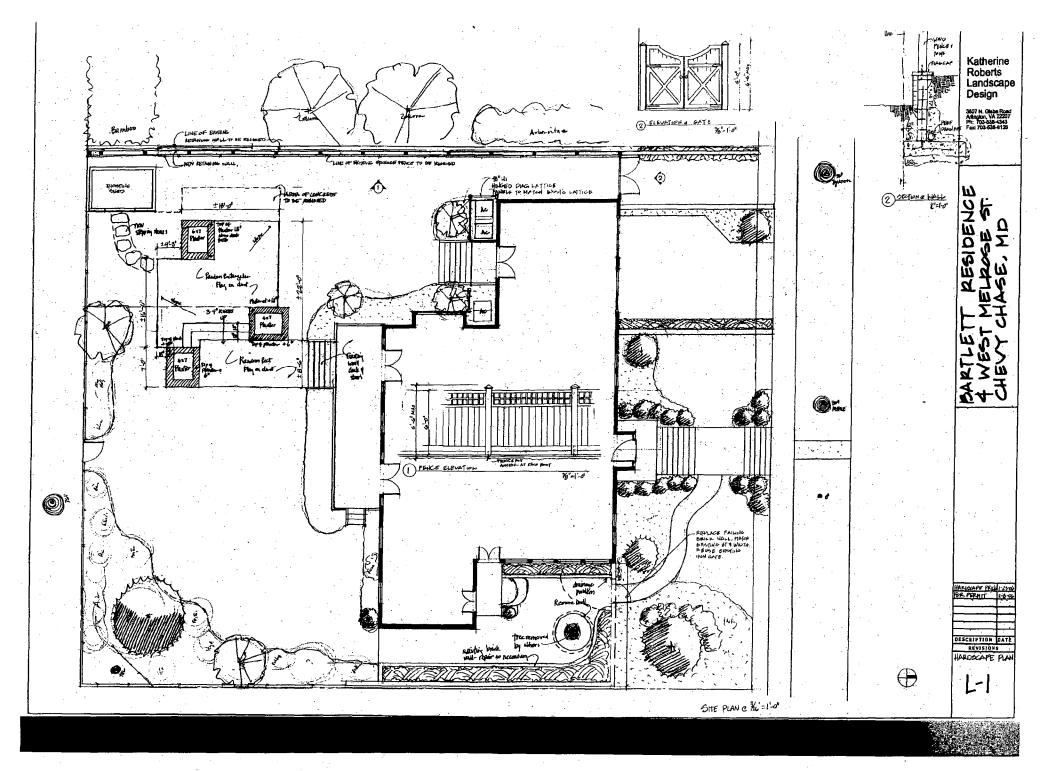

b. General description of project and its effect on the historic resource(s), the environmental setting, and, where explicable, the historic district:

Our project replaces the retaining wall with a structually strand to a stleetically pleasing one. It provides a brick facing on the Perry's side, running the full langth of the property, capped in flagstone. The new fence, set in the wall, is in keeping with the others surrounding 4W. Melvose St. In addition, we plan to remove a sleb of concrete + build a flagstone + brick patro, remove 2 diseased + dying trees. Those trees will be replaced by planting 7 new ones plus shrubs, siteplatic enhancing the historic t environmental resource.

### PROPOSAL:

The applicants propose to:

- 1. Replace in-kind the existing brick wall, which encloses the left side yard of the house. The new brick wall will be installed in the same location and at the same height of the existing. The wrought iron gate will be re-used in the new wall.
- Repair and replace in-kind, as needed, the brick patio located in the left, side yard. The 2. dimensions of the patio will not increase.
- Remove a 30" diameter Norway Maple from the northeast corner of the property. The Chevy 2. Chase arborist has approved the removal of this tree.
- Remove a 15" diameter American Holly from the southeast corner of the property. The 3. Chevy Chase arborist has approved the removal of this tree.
- Install (5) new trees on the subject property, to include two (2), white Redbud trees; two (2) 4. Cryptomeria and one (1), upright magnolia tree.
- 5. Re-locate two (2), Foster Maples in the rear yard from the southeastern corner to the southwestern corner of the yard.
- Re-install 48" high, hinged, diagonal, lattice panels to shield the existing A/C units. 6.

- 7. Remove the existing concrete slab, basketball court in the rear yard (southwestern corner) and install a new, flagstone patio and walkway (from new patio to the existing rear deck). The patio's corners will be detailed with tree boxes that will house the new, white redbud trees.
- 8. Replace the existing concrete retaining wall, which runs along the western (side) property line with a new brick retaining wall of the same height.
- 9. Install a new, 6'6" fence on top of the new retaining wall to replace the existing, 6'6" stockade fence and install a new, 6'6" gate to replace the existing 6'6" gate that abuts the front plane of the house and connects to the fencing.