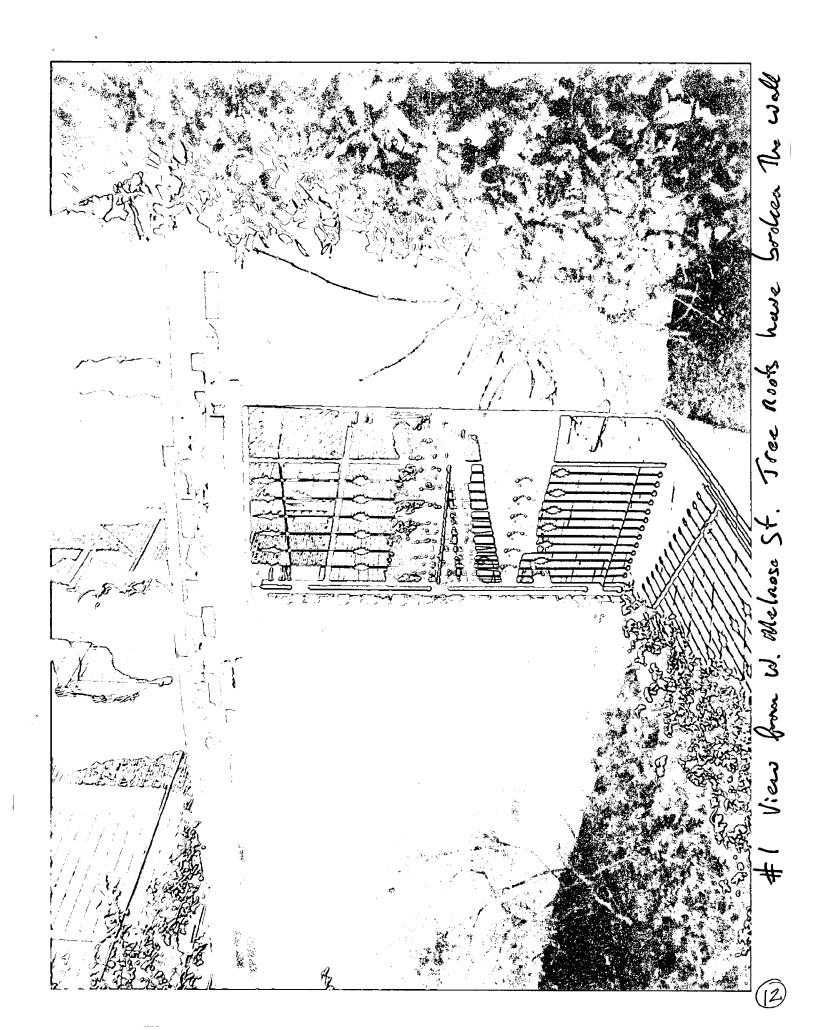

#### WRITTEN DESCRIPTION OF PROJECT

| <u>ځ.</u> | Description of existing structure(s) and environmental setting, including their historical features and significance: |
|-----------|-----------------------------------------------------------------------------------------------------------------------|
|           | The existing wall between 4 W. Melrose St + 6 W. Melrose St. (Perry i)                                                |
|           | is in danger of falling over and needs to be replaced. The facade of                                                  |
|           | brick and cindeblock can be improved. The existing fence is falling                                                   |
|           | Journ, now propped up on the Perry's side. The historic significance                                                  |
|           | of the retaining wall and fence do not lie in the aesthetics but                                                      |
|           | in the fact that they exist at their current heights, considering                                                     |
|           | the tojography of the land, a change in height would be                                                               |
|           | jarring.                                                                                                              |
|           |                                                                                                                       |

### PROPOSAL:

The applicants propose to:

- 1. Replace in-kind the existing brick wall, which encloses the left side yard of the house. The new brick wall will be installed in the same location and at the same height of the existing. The wrought iron gate will be re-used in the new wall.
- Repair and replace in-kind, as needed, the brick patio located in the left, side yard. The 2. dimensions of the patio will not increase.
- Remove a 30" diameter Norway Maple from the northeast corner of the property. The Chevy 2. Chase arborist has approved the removal of this tree.
- Remove a 15" diameter American Holly from the southeast corner of the property. The 3. Chevy Chase arborist has approved the removal of this tree.
- Install (5) new trees on the subject property, to include two (2), white Redbud trees; two (2) 4. Cryptomeria and one (1), upright magnolia tree.
- 5. Re-locate two (2), Foster Maples in the rear yard from the southeastern corner to the southwestern corner of the yard.
- Re-install 48" high, hinged, diagonal, lattice panels to shield the existing A/C units. 6.

- 7. Remove the existing concrete slab, basketball court in the rear yard (southwestern corner) and install a new, flagstone patio and walkway (from new patio to the existing rear deck). The patio's corners will be detailed with tree boxes that will house the new, white redbud trees.
- 8. Replace the existing concrete retaining wall, which runs along the western (side) property line with a new brick retaining wall of the same height.
- 9. Install a new, 6'6" fence on top of the new retaining wall to replace the existing, 6'6" stockade fence and install a new, 6'6" gate to replace the existing 6'6" gate that abuts the front plane of the house and connects to the fencing.