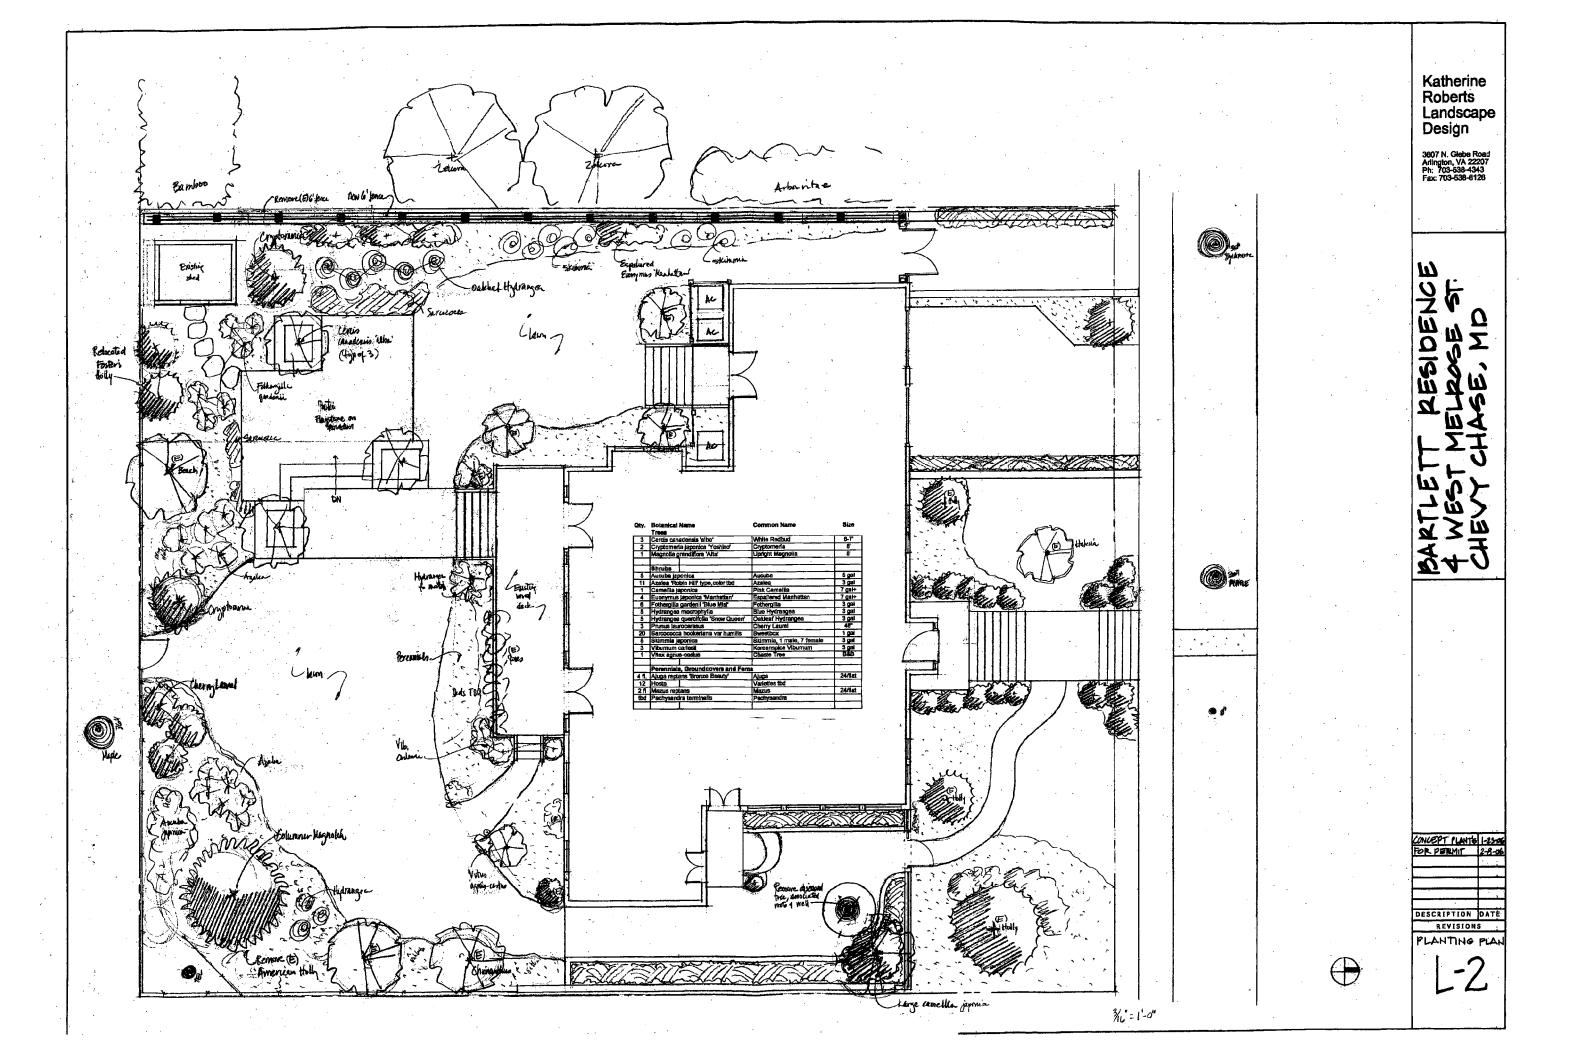

### PROPOSAL:

The applicants propose to:

- 1. Replace in-kind the existing brick wall, which encloses the left side yard of the house. The new brick wall will be installed in the same location and at the same height of the existing. The wrought iron gate will be re-used in the new wall.
- Repair and replace in-kind, as needed, the brick patio located in the left, side yard. The 2. dimensions of the patio will not increase.
- Remove a 30" diameter Norway Maple from the northeast corner of the property. The Chevy 2. Chase arborist has approved the removal of this tree.
- Remove a 15" diameter American Holly from the southeast corner of the property. The 3. Chevy Chase arborist has approved the removal of this tree.
- Install (5) new trees on the subject property, to include two (2), white Redbud trees; two (2) 4. Cryptomeria and one (1), upright magnolia tree.
- 5. Re-locate two (2), Foster Maples in the rear yard from the southeastern corner to the southwestern corner of the yard.
- Re-install 48" high, hinged, diagonal, lattice panels to shield the existing A/C units. 6.

- 7. Remove the existing concrete slab, basketball court in the rear yard (southwestern corner) and install a new, flagstone patio and walkway (from new patio to the existing rear deck). The patio's corners will be detailed with tree boxes that will house the new, white redbud trees.
- 8. Replace the existing concrete retaining wall, which runs along the western (side) property line with a new brick retaining wall of the same height.
- 9. Install a new, 6'6" fence on top of the new retaining wall to replace the existing, 6'6" stockade fence and install a new, 6'6" gate to replace the existing 6'6" gate that abuts the front plane of the house and connects to the fencing.