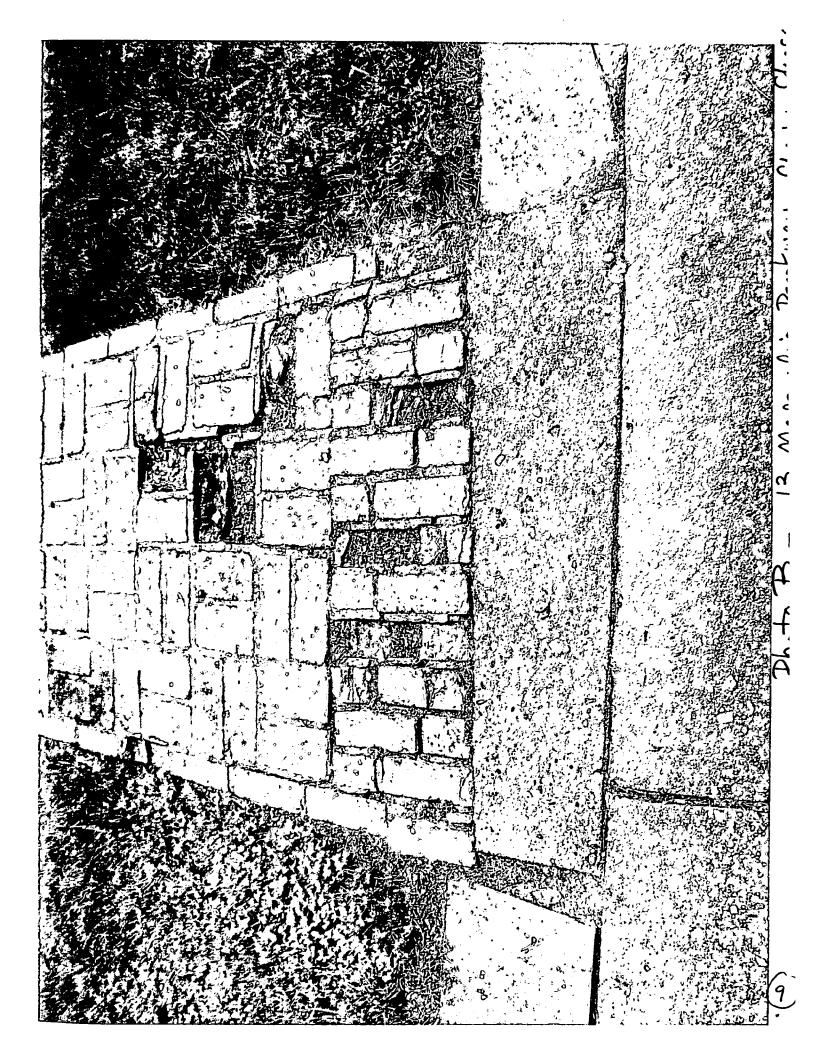

### THE FOLLOWING ITEMS MUST BE COMPLETED AND THE REQUIRED DOCUMENTS MUST ACCOMPANY THIS APPLICATION.

1.

2.

3.

7.

Rockville, (301/279-1355).

| _                  | to street.                                                                                                                                                                                                                                                                                                                                                          |
|--------------------|---------------------------------------------------------------------------------------------------------------------------------------------------------------------------------------------------------------------------------------------------------------------------------------------------------------------------------------------------------------------|
|                    |                                                                                                                                                                                                                                                                                                                                                                     |
| _                  |                                                                                                                                                                                                                                                                                                                                                                     |
|                    |                                                                                                                                                                                                                                                                                                                                                                     |
|                    |                                                                                                                                                                                                                                                                                                                                                                     |
| ). Gen             | eral description of project and its effect on the historic resource(s), the environmental setting, and, where applicable, the historic district Replace deteriorative brick walkuray from front door storm to street. Propose to add anding arick with flagstone. Propose to add anding at end of walkuray, at stoop and landing at end of walkuray, at stoop curb. |
| ite pl             | an (attached)                                                                                                                                                                                                                                                                                                                                                       |
| ite and            | environmental setting, drawn to scale. You may use your plat. Your site plan must include:                                                                                                                                                                                                                                                                          |
| the                | scale, north arrow, and date;                                                                                                                                                                                                                                                                                                                                       |
| dim                | ensions of all existing and proposed structures; and                                                                                                                                                                                                                                                                                                                |
| site               | features such as walkways, driveways, fences, ponds, streams, trash dumpsters, mechanical equipment, and landscaping.                                                                                                                                                                                                                                               |
| LANS               | and elevations (attached)                                                                                                                                                                                                                                                                                                                                           |
| n wit              | st submit 2 copies of plans and elevations in a format no larger than 11" x 17". Plans on 8 1/2" x 11" paper are preferred.                                                                                                                                                                                                                                         |
| Sch<br>fixe        | ematic construction plans, with marked dimensions, indicating location, size and general type of walls, window and door openings, and other defeatures of both the existing resource(s) and the proposed work.                                                                                                                                                      |
| All r              | rations (facades), with marked dimensions, clearly indicating proposed work in relation to existing construction and, when appropriate, context, materials and fixtures proposed for the exterior must be noted on the elevations drawings. An existing and a proposed elevation drawing of each ide affected by the proposed Work is required.                     |
| ATER               | IALS SPECIFICATIONS                                                                                                                                                                                                                                                                                                                                                 |
| eneral<br>esign    | description of materials and manufactured items proposed for incorporation in the work of the project. This information may be included on your drawings.                                                                                                                                                                                                           |
| ното               | GRAPHS (attached)                                                                                                                                                                                                                                                                                                                                                   |
|                    | arly labeled photographic prints of each facade of existing resource, including details of the affected portions. All labels should be placed on the tof photographs.                                                                                                                                                                                               |
| Clea<br>the        | orly label photographic prints of the resource as viewed from the public right-of-way and of the adjoining properties. All labels should be placed on front of photographs.                                                                                                                                                                                         |
| REE S              | URVEY                                                                                                                                                                                                                                                                                                                                                               |
| you ar<br>ust file | e proposing construction adjacent to or within the dripline of any tree 6" or larger in diameter (at approximately 4 feet above the ground), you an accurate tree survey identifying the size, location, and species of each tree of at least that dimension.                                                                                                       |
|                    | <u>^</u>                                                                                                                                                                                                                                                                                                                                                            |

#### **PROPOSAL**

The applicants are proposing to replace their existing deteriorated brick walkway with a flagstone walkway. The new walkway will have the same dimensions but with slightly enlarged landings at each end. The existing brick stoop will remain intact.