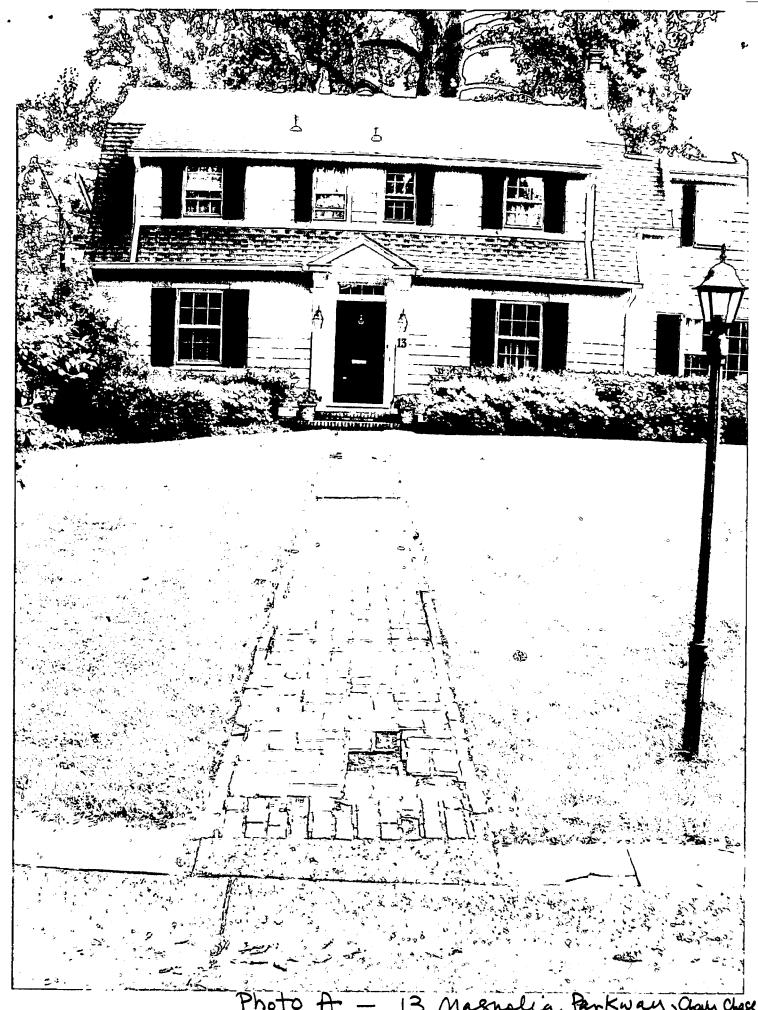

Richard Gluck and Mary Hwang

Address:

13 Magnolia Parkway, Chevy Chase

This HAWP approval is subject to the general condition that the applicant will obtain all other applicable Montgomery County or local government agency permits. After the issuance of these permits, the applicant must contact this Historic Preservation Office if any changes to the approved plan are made. Once the work is completed the applicant will contact the staff person assigned to this application at 301-563-3400 or anne.fothergill@mncppcmc.org to schedule a follow-up site visit.

#### ARCHITECTURAL DESCRIPTION

SIGNIFICANCE:

Contributing Resource within the Chevy Chase Village Historic District

STYLE:

**Dutch Colonial** 

DATE:

1926

#### **PROPOSAL**

The applicants are proposing to replace their existing deteriorated brick walkway with a flagstone walkway. The new walkway will have the same dimensions but with slightly enlarged landings at each end. The existing brick stoop will remain intact.