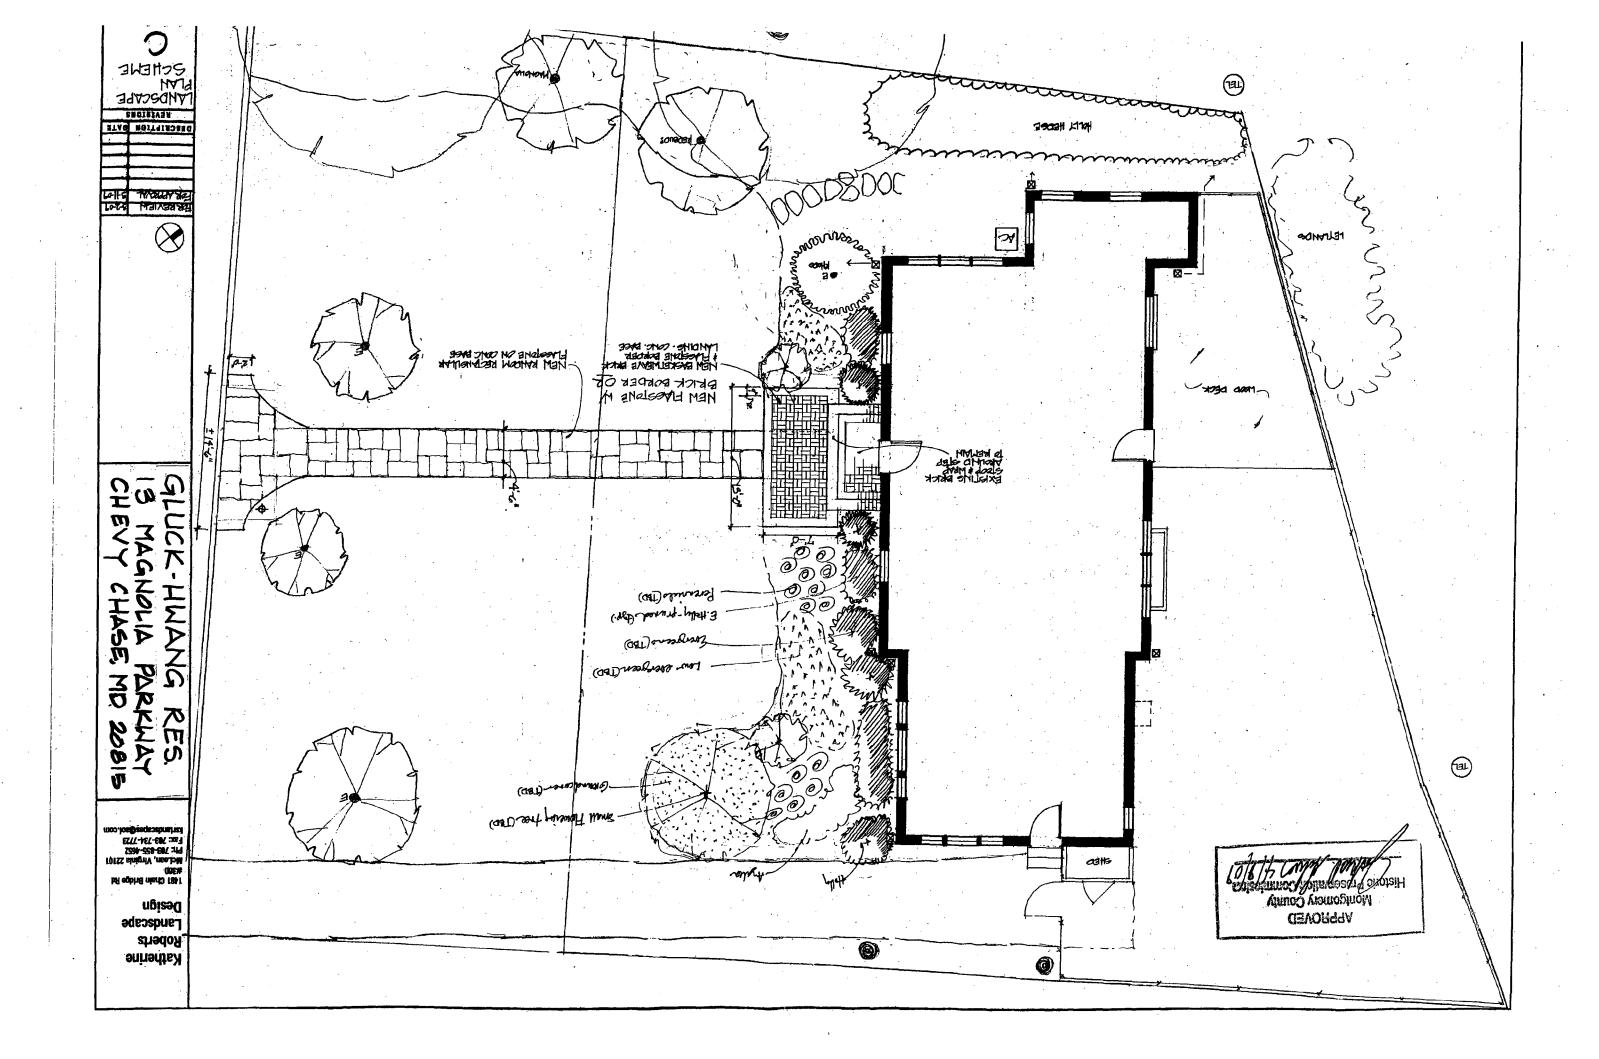

#### **PROPOSAL**

The applicants are proposing to replace their existing deteriorated brick walkway with a flagstone walkway. The new walkway will have the same dimensions but with slightly enlarged landings at each end. The existing brick stoop will remain intact.

### THE FOLLOWING ITEMS MUST BE COMPLETED AND THE REQUIRED DOCUMENTS MUST ACCOMPANY THIS APPLICATION.

1.

2.

3.

7.

Rockville, (301/279-1355).

| _                  | to street.                                                                                                                                                                                                                                                                                                                                                          |
|--------------------|---------------------------------------------------------------------------------------------------------------------------------------------------------------------------------------------------------------------------------------------------------------------------------------------------------------------------------------------------------------------|
|                    |                                                                                                                                                                                                                                                                                                                                                                     |
| _                  |                                                                                                                                                                                                                                                                                                                                                                     |
|                    |                                                                                                                                                                                                                                                                                                                                                                     |
|                    |                                                                                                                                                                                                                                                                                                                                                                     |
| ). Gen             | eral description of project and its effect on the historic resource(s), the environmental setting, and, where applicable, the historic district Replace deteriorative brick walkuray from front door storm to street. Propose to add anding arick with flagstone. Propose to add anding at end of walkuray, at stoop and landing at end of walkuray, at stoop curb. |
| ite pl             | an (attached)                                                                                                                                                                                                                                                                                                                                                       |
| ite and            | environmental setting, drawn to scale. You may use your plat. Your site plan must include:                                                                                                                                                                                                                                                                          |
| the                | scale, north arrow, and date;                                                                                                                                                                                                                                                                                                                                       |
| dim                | ensions of all existing and proposed structures; and                                                                                                                                                                                                                                                                                                                |
| site               | features such as walkways, driveways, fences, ponds, streams, trash dumpsters, mechanical equipment, and landscaping.                                                                                                                                                                                                                                               |
| LANS               | and elevations (attached)                                                                                                                                                                                                                                                                                                                                           |
| n wit              | st submit 2 copies of plans and elevations in a format no larger than 11" x 17". Plans on 8 1/2" x 11" paper are preferred.                                                                                                                                                                                                                                         |
| Sch<br>fixe        | ematic construction plans, with marked dimensions, indicating location, size and general type of walls, window and door openings, and other defeatures of both the existing resource(s) and the proposed work.                                                                                                                                                      |
| All r              | rations (facades), with marked dimensions, clearly indicating proposed work in relation to existing construction and, when appropriate, context, materials and fixtures proposed for the exterior must be noted on the elevations drawings. An existing and a proposed elevation drawing of each ide affected by the proposed Work is required.                     |
| ATER               | IALS SPECIFICATIONS                                                                                                                                                                                                                                                                                                                                                 |
| eneral<br>esign    | description of materials and manufactured items proposed for incorporation in the work of the project. This information may be included on your drawings.                                                                                                                                                                                                           |
| ното               | GRAPHS (attached)                                                                                                                                                                                                                                                                                                                                                   |
|                    | arly labeled photographic prints of each facade of existing resource, including details of the affected portions. All labels should be placed on the tof photographs.                                                                                                                                                                                               |
| Clea<br>the        | orly label photographic prints of the resource as viewed from the public right-of-way and of the adjoining properties. All labels should be placed on front of photographs.                                                                                                                                                                                         |
| REE S              | URVEY                                                                                                                                                                                                                                                                                                                                                               |
| you ar<br>ust file | e proposing construction adjacent to or within the dripline of any tree 6" or larger in diameter (at approximately 4 feet above the ground), you an accurate tree survey identifying the size, location, and species of each tree of at least that dimension.                                                                                                       |
|                    | <u>^</u>                                                                                                                                                                                                                                                                                                                                                            |