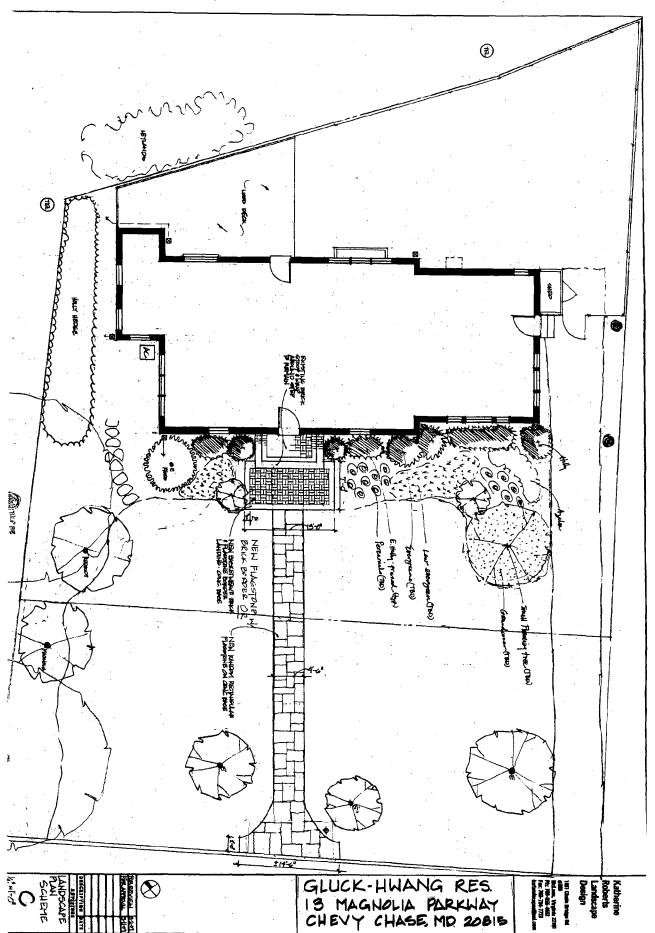

#### **PROPOSAL**

The applicants are proposing to replace their existing deteriorated brick walkway with a flagstone walkway. The new walkway will have the same dimensions but with slightly enlarged landings at each end. The existing brick stoop will remain intact.

### THE FOLLOWING ITEMS MUST BE COMPLETED AND THE REQUIRED DOCUMENTS MUST ACCOMPANY THIS APPLICATION.

1.

2.

3.

7.

Rockville, (301/279-1355).

| _                  | to street.                                                                                                                                                                                                                                                                                                                                                          |
|--------------------|---------------------------------------------------------------------------------------------------------------------------------------------------------------------------------------------------------------------------------------------------------------------------------------------------------------------------------------------------------------------|
|                    |                                                                                                                                                                                                                                                                                                                                                                     |
| _                  |                                                                                                                                                                                                                                                                                                                                                                     |
|                    |                                                                                                                                                                                                                                                                                                                                                                     |
|                    |                                                                                                                                                                                                                                                                                                                                                                     |
| ). Gen             | eral description of project and its effect on the historic resource(s), the environmental setting, and, where applicable, the historic district Replace deteriorative brick walkuray from front door storm to street. Propose to add anding arick with flagstone. Propose to add anding at end of walkuray, at stoop and landing at end of walkuray, at stoop curb. |
| ite pl             | an (attached)                                                                                                                                                                                                                                                                                                                                                       |
| ite and            | environmental setting, drawn to scale. You may use your plat. Your site plan must include:                                                                                                                                                                                                                                                                          |
| the                | scale, north arrow, and date;                                                                                                                                                                                                                                                                                                                                       |
| dim                | ensions of all existing and proposed structures; and                                                                                                                                                                                                                                                                                                                |
| site               | features such as walkways, driveways, fences, ponds, streams, trash dumpsters, mechanical equipment, and landscaping.                                                                                                                                                                                                                                               |
| LANS               | and elevations (attached)                                                                                                                                                                                                                                                                                                                                           |
| n wit              | st submit 2 copies of plans and elevations in a format no larger than 11" x 17". Plans on 8 1/2" x 11" paper are preferred.                                                                                                                                                                                                                                         |
| Sch<br>fixe        | ematic construction plans, with marked dimensions, indicating location, size and general type of walls, window and door openings, and other defeatures of both the existing resource(s) and the proposed work.                                                                                                                                                      |
| All r              | rations (facades), with marked dimensions, clearly indicating proposed work in relation to existing construction and, when appropriate, context, materials and fixtures proposed for the exterior must be noted on the elevations drawings. An existing and a proposed elevation drawing of each ide affected by the proposed Work is required.                     |
| ATER               | IALS SPECIFICATIONS                                                                                                                                                                                                                                                                                                                                                 |
| eneral<br>esign    | description of materials and manufactured items proposed for incorporation in the work of the project. This information may be included on your drawings.                                                                                                                                                                                                           |
| ното               | GRAPHS (attached)                                                                                                                                                                                                                                                                                                                                                   |
|                    | arly labeled photographic prints of each facade of existing resource, including details of the affected portions. All labels should be placed on the tof photographs.                                                                                                                                                                                               |
| Clea<br>the        | orly label photographic prints of the resource as viewed from the public right-of-way and of the adjoining properties. All labels should be placed on front of photographs.                                                                                                                                                                                         |
| REE S              | URVEY                                                                                                                                                                                                                                                                                                                                                               |
| you ar<br>ust file | e proposing construction adjacent to or within the dripline of any tree 6" or larger in diameter (at approximately 4 feet above the ground), you an accurate tree survey identifying the size, location, and species of each tree of at least that dimension.                                                                                                       |
|                    | <u>^</u>                                                                                                                                                                                                                                                                                                                                                            |