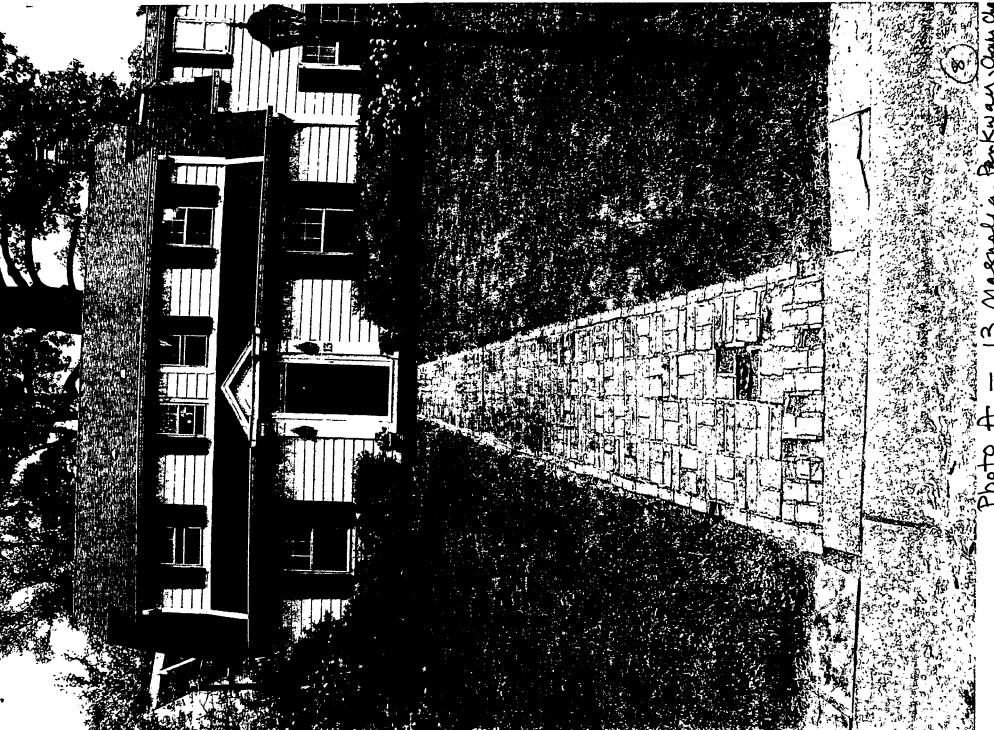

Richard Gluck and Mary Hwang

Address:

13 Magnolia Parkway, Chevy Chase

This HAWP approval is subject to the general condition that the applicant will obtain all other applicable Montgomery County or local government agency permits. After the issuance of these permits, the applicant must contact this Historic Preservation Office if any changes to the approved plan are made. Once the work is completed the applicant will contact the staff person assigned to this application at 301-563-3400 or anne.fothergill@mncppcmc.org to schedule a follow-up site visit.

#### **PROPOSAL**

The applicants are proposing to replace their existing deteriorated brick walkway with a flagstone walkway. The new walkway will have the same dimensions but with slightly enlarged landings at each end. The existing brick stoop will remain intact.