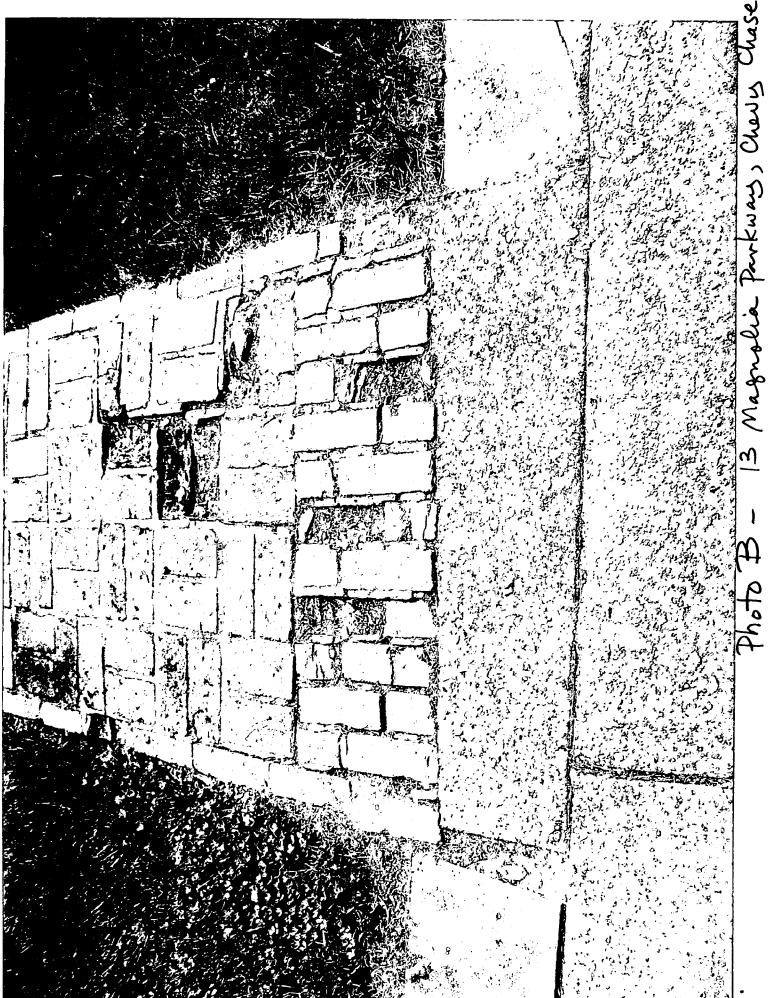

### THE FOLLOWING ITEMS MUST BE COMPLETED AND THE REQUIRED DOCUMENTS MUST ACCOMPANY THIS APPLICATION.

1.

2.

3.

7.

Rockville, (301/279-1355).

| _                  | to street.                                                                                                                                                                                                                                                                                                                                                          |
|--------------------|---------------------------------------------------------------------------------------------------------------------------------------------------------------------------------------------------------------------------------------------------------------------------------------------------------------------------------------------------------------------|
|                    |                                                                                                                                                                                                                                                                                                                                                                     |
| _                  |                                                                                                                                                                                                                                                                                                                                                                     |
|                    |                                                                                                                                                                                                                                                                                                                                                                     |
|                    |                                                                                                                                                                                                                                                                                                                                                                     |
| ). Gen             | eral description of project and its effect on the historic resource(s), the environmental setting, and, where applicable, the historic district Replace deteriorative brick walkuray from front door storm to street. Propose to add anding arick with flagstone. Propose to add anding at end of walkuray, at stoop and landing at end of walkuray, at stoop curb. |
| ite pl             | an (attached)                                                                                                                                                                                                                                                                                                                                                       |
| ite and            | environmental setting, drawn to scale. You may use your plat. Your site plan must include:                                                                                                                                                                                                                                                                          |
| the                | scale, north arrow, and date;                                                                                                                                                                                                                                                                                                                                       |
| dim                | ensions of all existing and proposed structures; and                                                                                                                                                                                                                                                                                                                |
| site               | features such as walkways, driveways, fences, ponds, streams, trash dumpsters, mechanical equipment, and landscaping.                                                                                                                                                                                                                                               |
| LANS               | and elevations (attached)                                                                                                                                                                                                                                                                                                                                           |
| n wit              | st submit 2 copies of plans and elevations in a format no larger than 11" x 17". Plans on 8 1/2" x 11" paper are preferred.                                                                                                                                                                                                                                         |
| Sch<br>fixe        | ematic construction plans, with marked dimensions, indicating location, size and general type of walls, window and door openings, and other defeatures of both the existing resource(s) and the proposed work.                                                                                                                                                      |
| All r              | rations (facades), with marked dimensions, clearly indicating proposed work in relation to existing construction and, when appropriate, context, materials and fixtures proposed for the exterior must be noted on the elevations drawings. An existing and a proposed elevation drawing of each ide affected by the proposed Work is required.                     |
| ATER               | IALS SPECIFICATIONS                                                                                                                                                                                                                                                                                                                                                 |
| eneral<br>esign    | description of materials and manufactured items proposed for incorporation in the work of the project. This information may be included on your drawings.                                                                                                                                                                                                           |
| ното               | GRAPHS (attached)                                                                                                                                                                                                                                                                                                                                                   |
|                    | arly labeled photographic prints of each facade of existing resource, including details of the affected portions. All labels should be placed on the tof photographs.                                                                                                                                                                                               |
| Clea<br>the        | orly label photographic prints of the resource as viewed from the public right-of-way and of the adjoining properties. All labels should be placed on front of photographs.                                                                                                                                                                                         |
| REE S              | URVEY                                                                                                                                                                                                                                                                                                                                                               |
| you ar<br>ust file | e proposing construction adjacent to or within the dripline of any tree 6" or larger in diameter (at approximately 4 feet above the ground), you an accurate tree survey identifying the size, location, and species of each tree of at least that dimension.                                                                                                       |
|                    | <u>^</u>                                                                                                                                                                                                                                                                                                                                                            |

#### **PROPOSAL**

The applicants are proposing to replace their existing deteriorated brick walkway with a flagstone walkway. The new walkway will have the same dimensions but with slightly enlarged landings at each end. The existing brick stoop will remain intact.