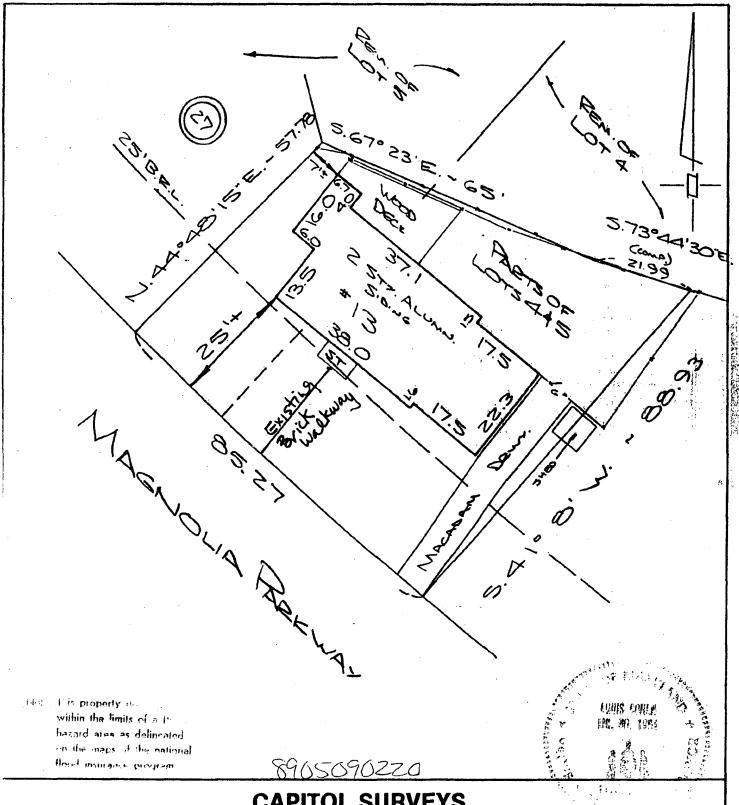

### THE FOLLOWING ITEMS MUST BE COMPLETED AND THE REQUIRED DOCUMENTS MUST ACCOMPANY THIS APPLICATION.

1.

2.

3.

7.

Rockville, (301/279-1355).

| _                  | to street.                                                                                                                                                                                                                                                                                                                                                          |
|--------------------|---------------------------------------------------------------------------------------------------------------------------------------------------------------------------------------------------------------------------------------------------------------------------------------------------------------------------------------------------------------------|
|                    |                                                                                                                                                                                                                                                                                                                                                                     |
| _                  |                                                                                                                                                                                                                                                                                                                                                                     |
|                    |                                                                                                                                                                                                                                                                                                                                                                     |
|                    |                                                                                                                                                                                                                                                                                                                                                                     |
| ). Gen             | eral description of project and its effect on the historic resource(s), the environmental setting, and, where applicable, the historic district Replace deteriorative brick walkuray from front door storm to street. Propose to add anding arick with flagstone. Propose to add anding at end of walkuray, at stoop and landing at end of walkuray, at stoop curb. |
| ite pl             | an (attached)                                                                                                                                                                                                                                                                                                                                                       |
| ite and            | environmental setting, drawn to scale. You may use your plat. Your site plan must include:                                                                                                                                                                                                                                                                          |
| the                | scale, north arrow, and date;                                                                                                                                                                                                                                                                                                                                       |
| dim                | ensions of all existing and proposed structures; and                                                                                                                                                                                                                                                                                                                |
| site               | features such as walkways, driveways, fences, ponds, streams, trash dumpsters, mechanical equipment, and landscaping.                                                                                                                                                                                                                                               |
| LANS               | and elevations (attached)                                                                                                                                                                                                                                                                                                                                           |
| n wit              | st submit 2 copies of plans and elevations in a format no larger than 11" x 17". Plans on 8 1/2" x 11" paper are preferred.                                                                                                                                                                                                                                         |
| Sch<br>fixe        | ematic construction plans, with marked dimensions, indicating location, size and general type of walls, window and door openings, and other defeatures of both the existing resource(s) and the proposed work.                                                                                                                                                      |
| All r              | rations (facades), with marked dimensions, clearly indicating proposed work in relation to existing construction and, when appropriate, context, materials and fixtures proposed for the exterior must be noted on the elevations drawings. An existing and a proposed elevation drawing of each ide affected by the proposed Work is required.                     |
| ATER               | IALS SPECIFICATIONS                                                                                                                                                                                                                                                                                                                                                 |
| eneral<br>esign    | description of materials and manufactured items proposed for incorporation in the work of the project. This information may be included on your drawings.                                                                                                                                                                                                           |
| ното               | GRAPHS (attached)                                                                                                                                                                                                                                                                                                                                                   |
|                    | arly labeled photographic prints of each facade of existing resource, including details of the affected portions. All labels should be placed on the tof photographs.                                                                                                                                                                                               |
| Clea<br>the        | orly label photographic prints of the resource as viewed from the public right-of-way and of the adjoining properties. All labels should be placed on front of photographs.                                                                                                                                                                                         |
| REE S              | URVEY                                                                                                                                                                                                                                                                                                                                                               |
| you ar<br>ust file | e proposing construction adjacent to or within the dripline of any tree 6" or larger in diameter (at approximately 4 feet above the ground), you an accurate tree survey identifying the size, location, and species of each tree of at least that dimension.                                                                                                       |
|                    | <u>^</u>                                                                                                                                                                                                                                                                                                                                                            |