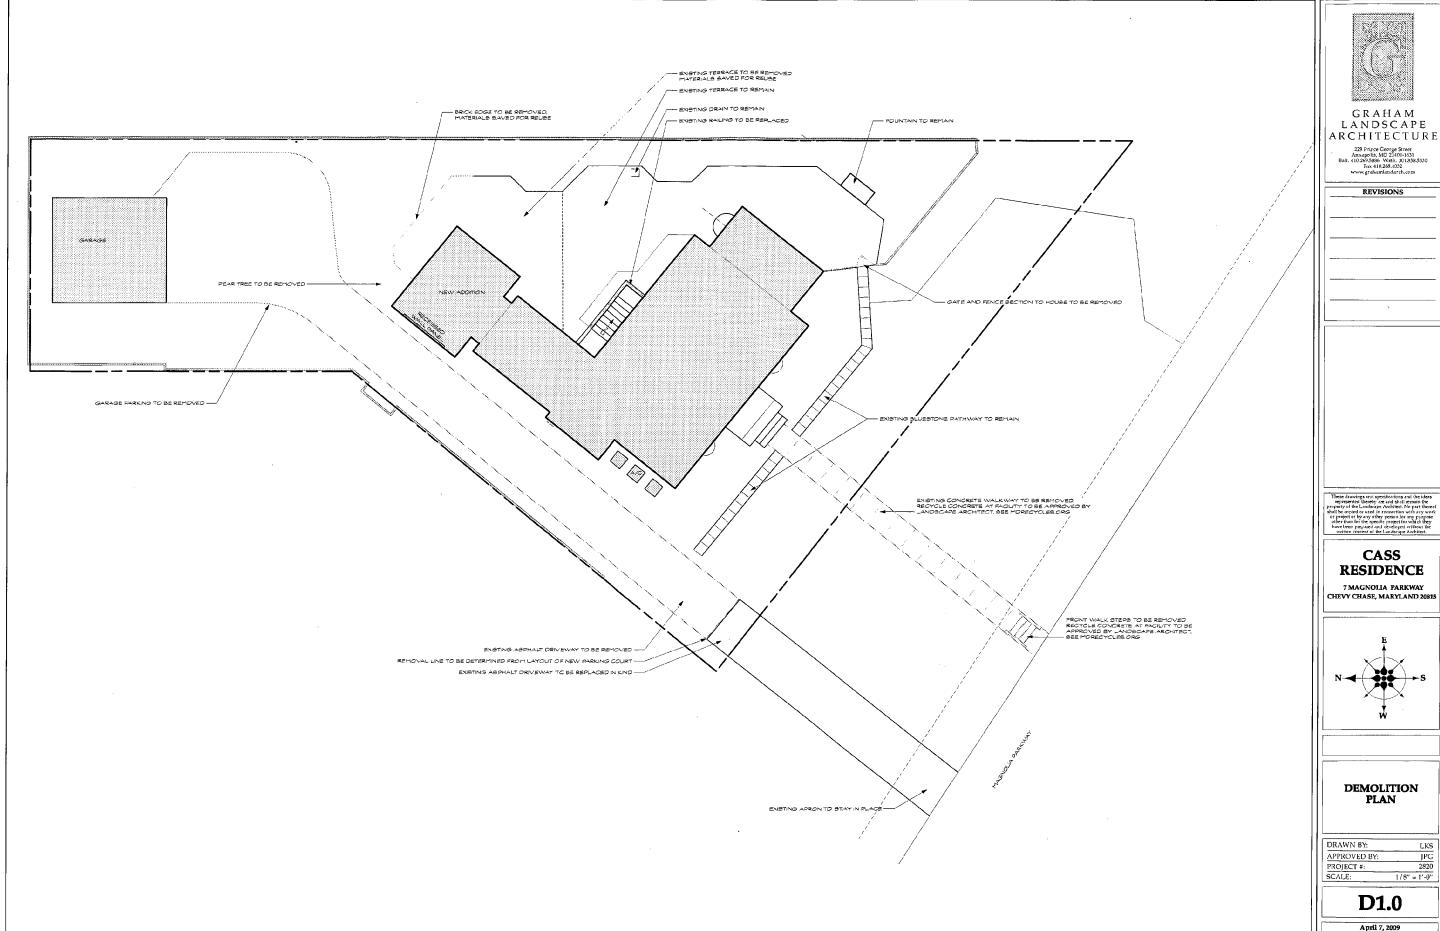

#### PROPOSAL:

The applicants are proposing to:

Remove one 16" dbh Pear tree from the rear yard of the property. (The tree removal has been approved by Chevy Chase Village Board of Managers)

Remove and replace an existing concrete front walkway and steps with bluestone pavers and treads in the same location

Remove an existing asphalt driveway on the west side of the house and install a bluestone stepping stone pathway, a 20' x 12' brick parking court within the existing driveway right-of-way and wooden trash enclosure

Install a circular bluestone edge landscaping feature and restore and extend an existing terrace at the rear of the house using matching bluestones and brick pavers.

- a. the scale, north arrow, and date;
- b. dimensions of all existing and proposed structures; and
- c. site features such as walkways, driveways, fences, ponds, streams, trash dumpsters, mechanical equipment, and landscaping.