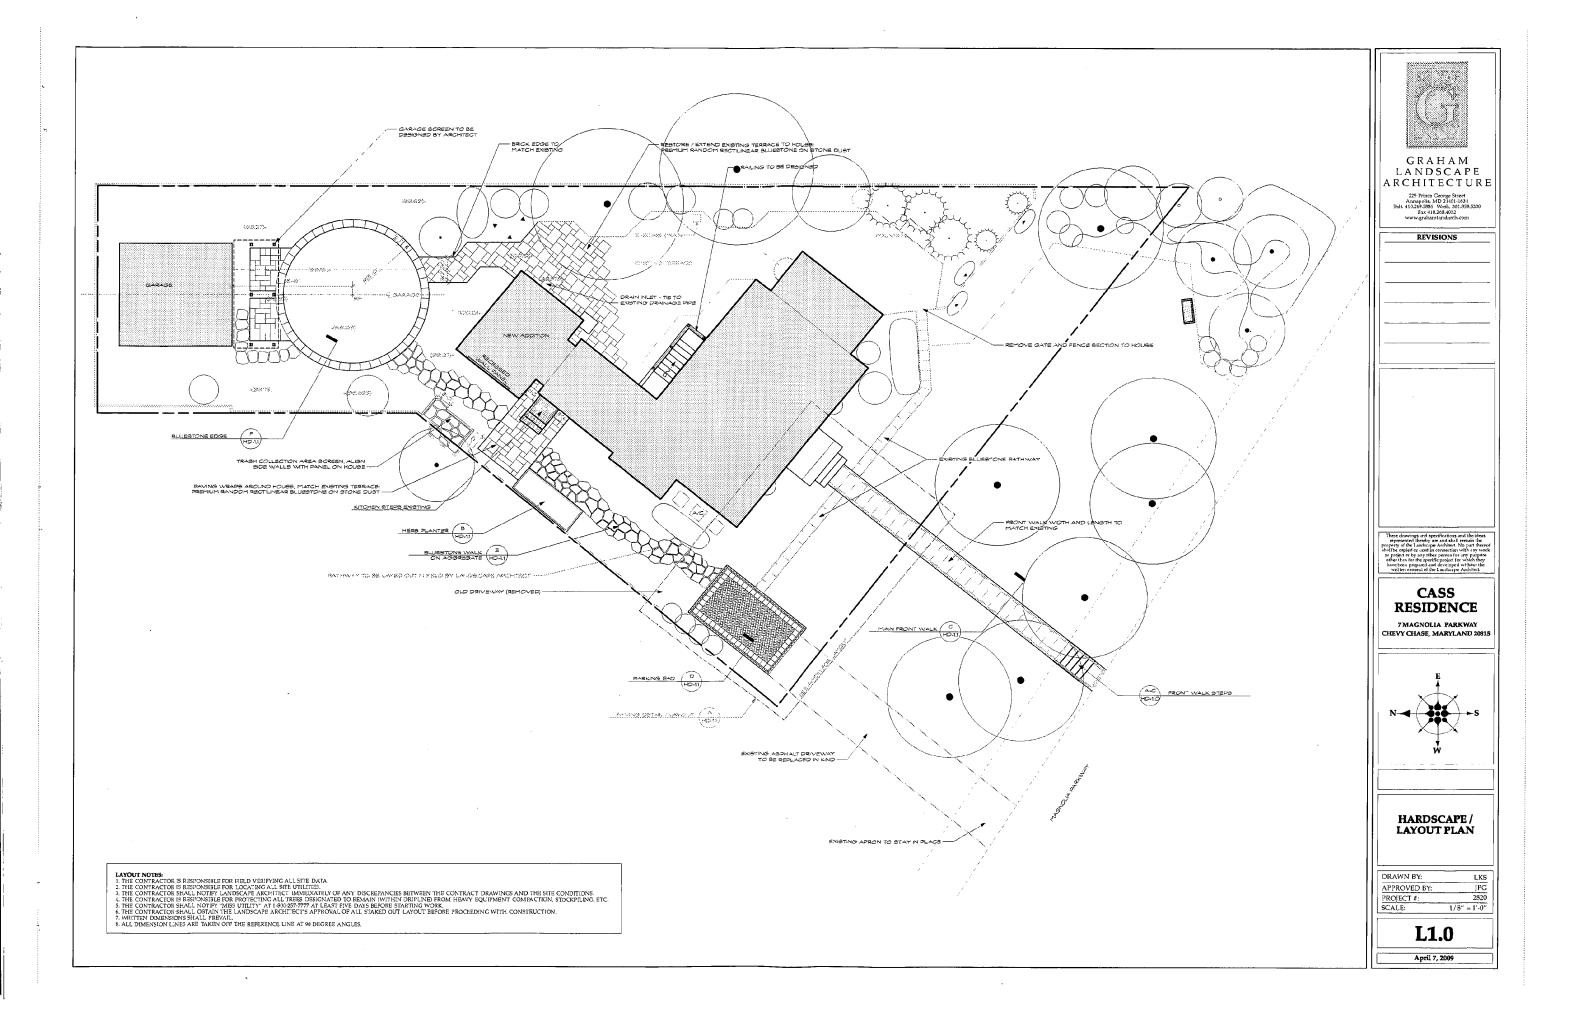

#### PROPOSAL:

The applicants are proposing to:

Remove one 16" dbh Pear tree from the rear yard of the property. (The tree removal has been approved by Chevy Chase Village Board of Managers)

Remove and replace an existing concrete front walkway and steps with bluestone pavers and treads in the same location

Remove an existing asphalt driveway on the west side of the house and install a bluestone stepping stone pathway, a 20' x 12' brick parking court within the existing driveway right-of-way and wooden trash enclosure

Install a circular bluestone edge landscaping feature and restore and extend an existing terrace at the rear of the house using matching bluestones and brick pavers.