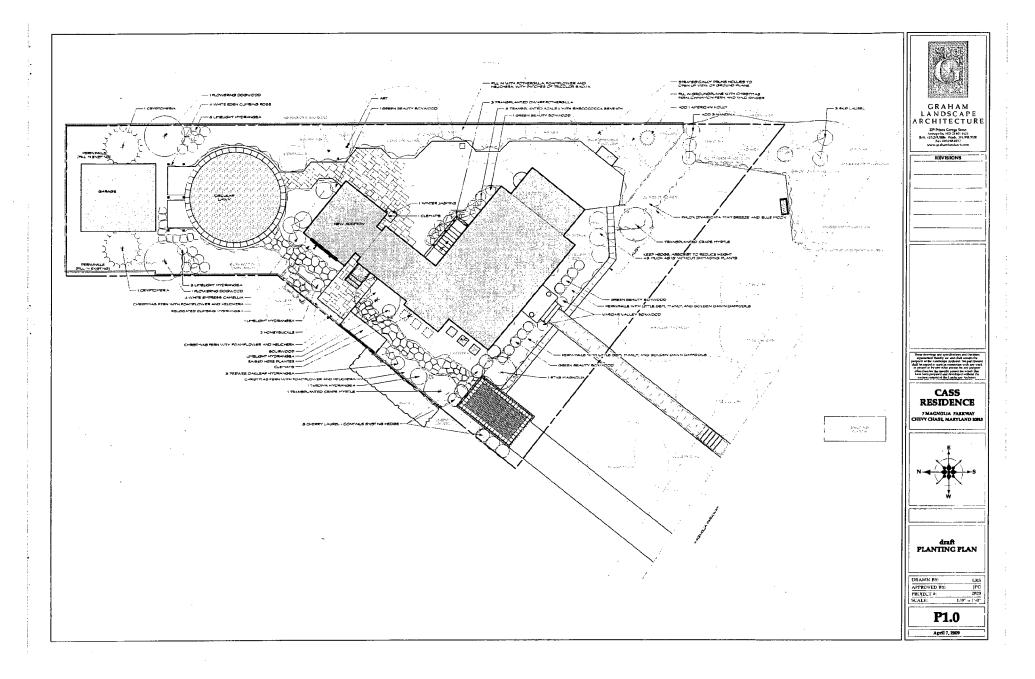

Install a circular bluestone edge landscaping feature and restore and extend an existing terrace at the rear of the house using matching bluestones and brick pavers.

  UNDER SEPARATE PERMIT WE WILLAPPLY FOR PERMISSION TO REMOVE

  ADJACENT MACADAM AND PEPLACE WITH SRASS AND MOFFE

  TREES, INCLUDING FOSTER HOLLIES, SWEET GUH, AND SIMILAR TREES,

  A LARGE SHAPE TREE (ICC/MPCR) IS CONTEMPLATED FRITHER FROM HOUSE.