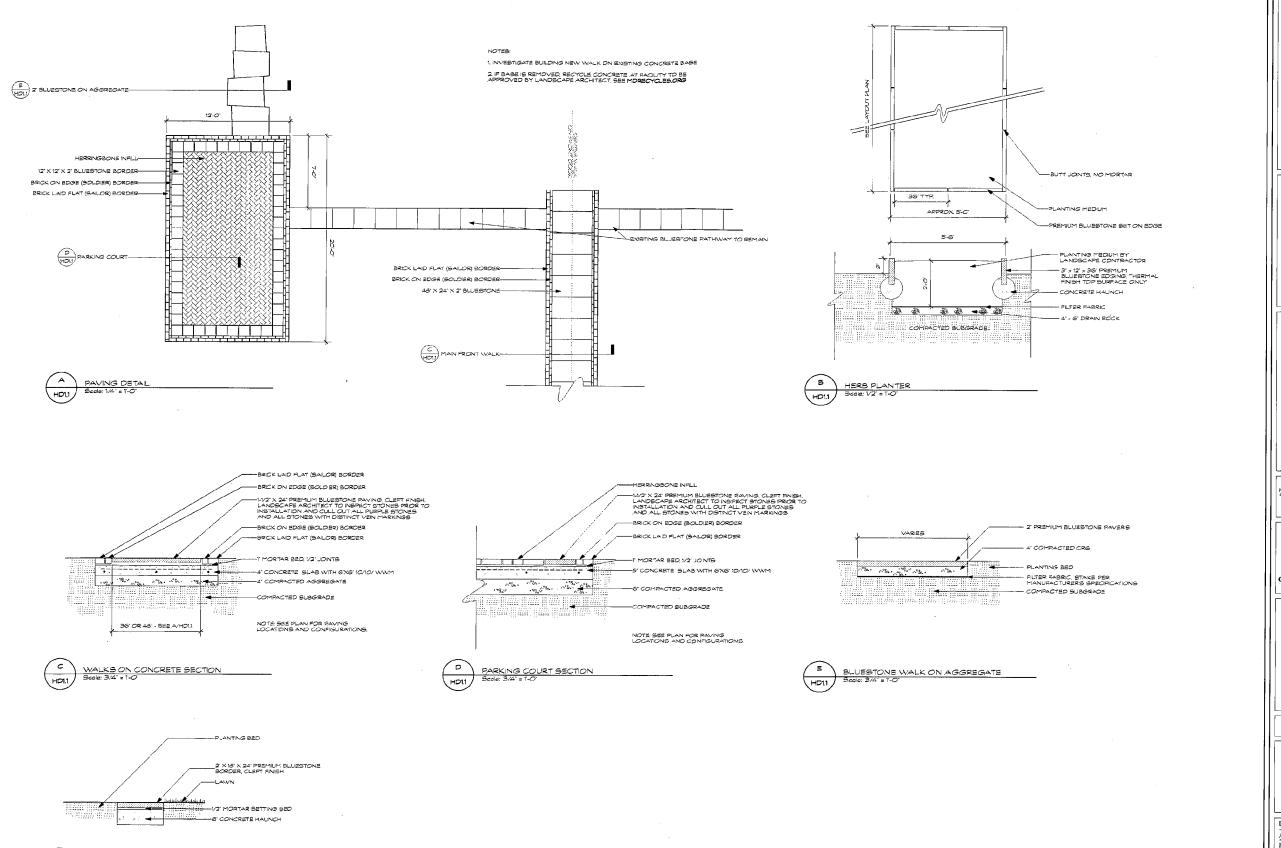

Remove an existing asphalt driveway on the west side of the house and install a bluestone stepping stone pathway, a 20' x 12' brick parking court within the existing driveway right-of-way and wooden trash enclosure

Install a circular bluestone edge landscaping feature and restore and extend an existing terrace at the rear of the house using matching bluestones and brick pavers.