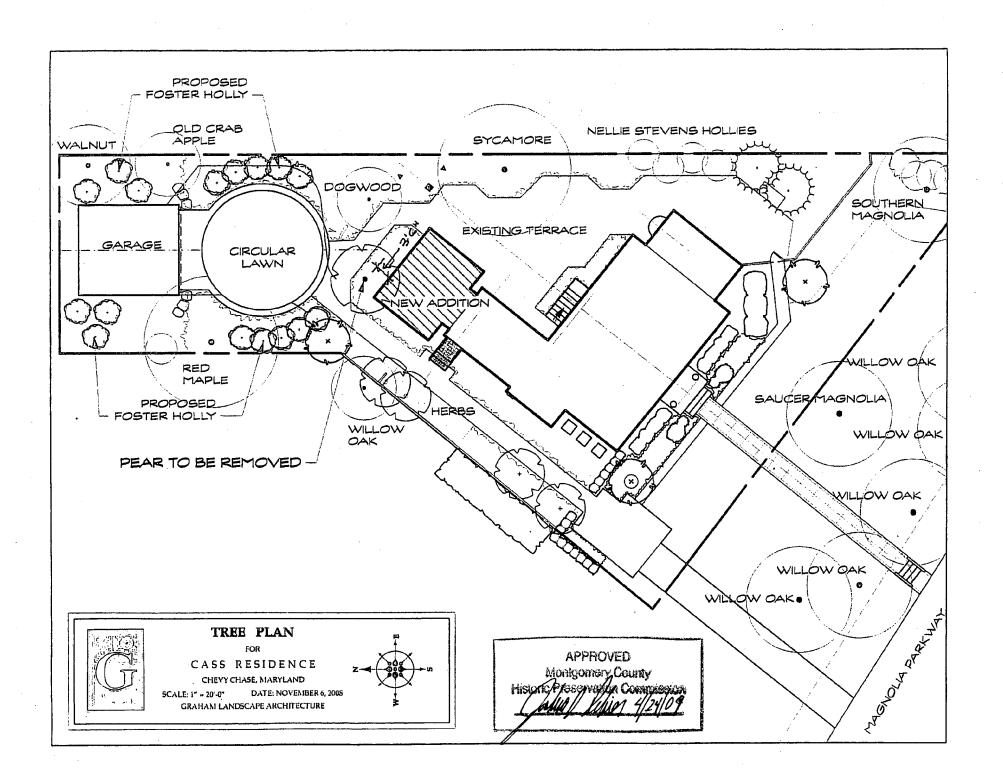

Remove an existing asphalt driveway on the west side of the house and install a bluestone stepping stone pathway, a 20' x 12' brick parking court within the existing driveway right-of-way and wooden trash enclosure

Install a circular bluestone edge landscaping feature and restore and extend an existing terrace at the rear of the house using matching bluestones and brick pavers.