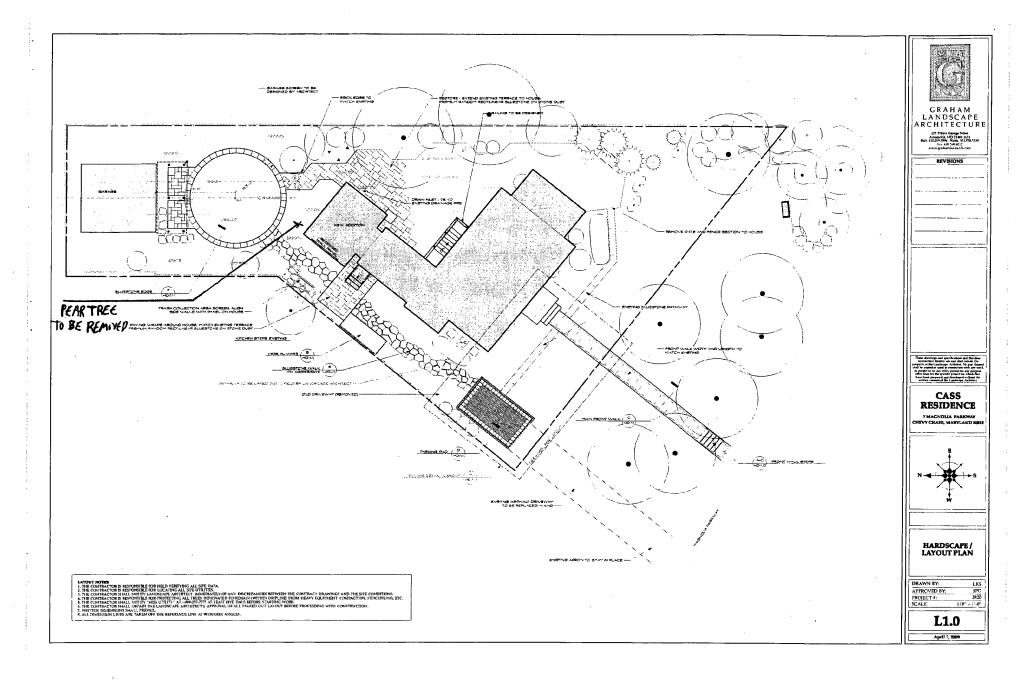

#### PROPOSAL:

The applicants are proposing to:

Remove one 16" dbh Pear tree from the rear yard of the property. (The tree removal has been approved by Chevy Chase Village Board of Managers)

Remove and replace an existing concrete front walkway and steps with bluestone pavers and treads in the same location

Remove an existing asphalt driveway on the west side of the house and install a bluestone stepping stone pathway, a 20' x 12' brick parking court within the existing driveway right-of-way and wooden trash enclosure

Install a circular bluestone edge landscaping feature and restore and extend an existing terrace at the rear of the house using matching bluestones and brick pavers.