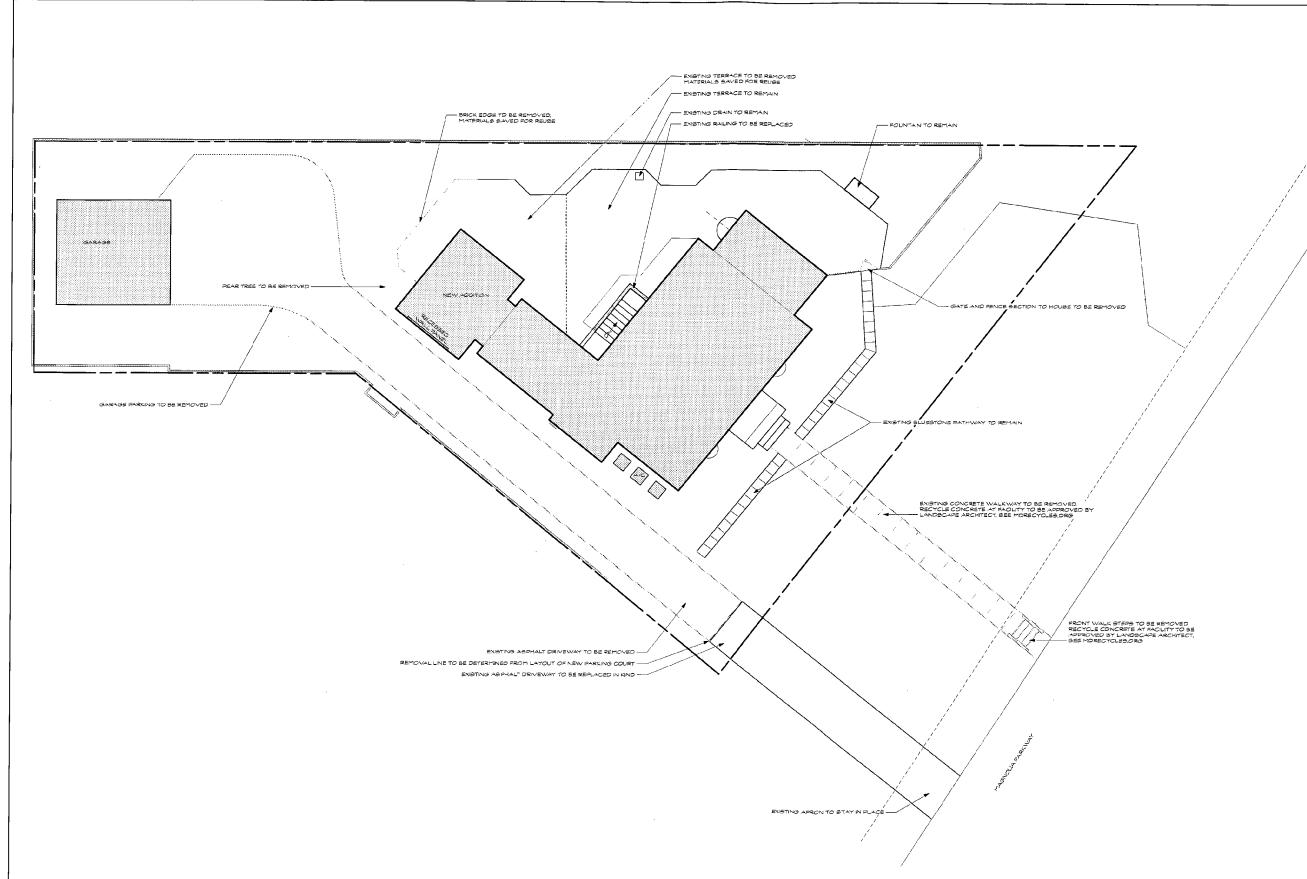

#### PROPOSAL:

The applicants are proposing to:

Remove one 16" dbh Pear tree from the rear yard of the property. (The tree removal has been approved by Chevy Chase Village Board of Managers)

Remove and replace an existing concrete front walkway and steps with bluestone pavers and treads in the same location

Remove an existing asphalt driveway on the west side of the house and install a bluestone stepping stone pathway, a 20' x 12' brick parking court within the existing driveway right-of-way and wooden trash enclosure

Install a circular bluestone edge landscaping feature and restore and extend an existing terrace at the rear of the house using matching bluestones and brick pavers.