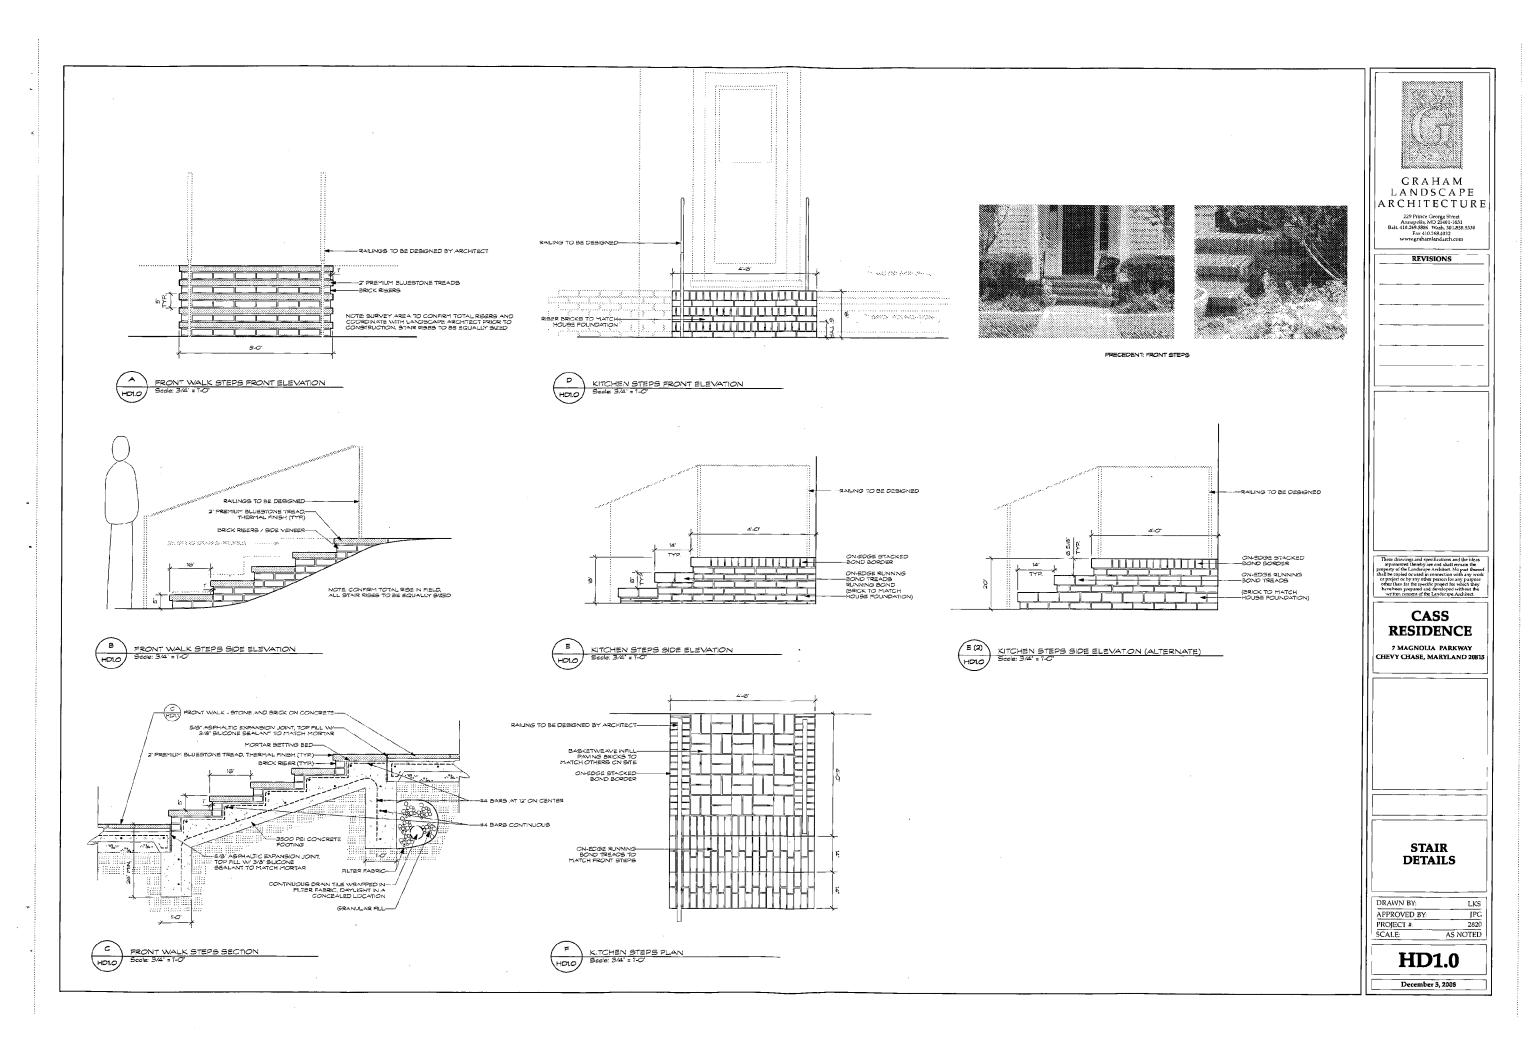

#### PROPOSAL:

The applicants are proposing to:

Remove one 16" dbh Pear tree from the rear yard of the property. (The tree removal has been approved by Chevy Chase Village Board of Managers)

Remove and replace an existing concrete front walkway and steps with bluestone pavers and treads in the same location

Install a circular bluestone edge landscaping feature and restore and extend an existing terrace at the rear of the house using matching bluestones and brick pavers.