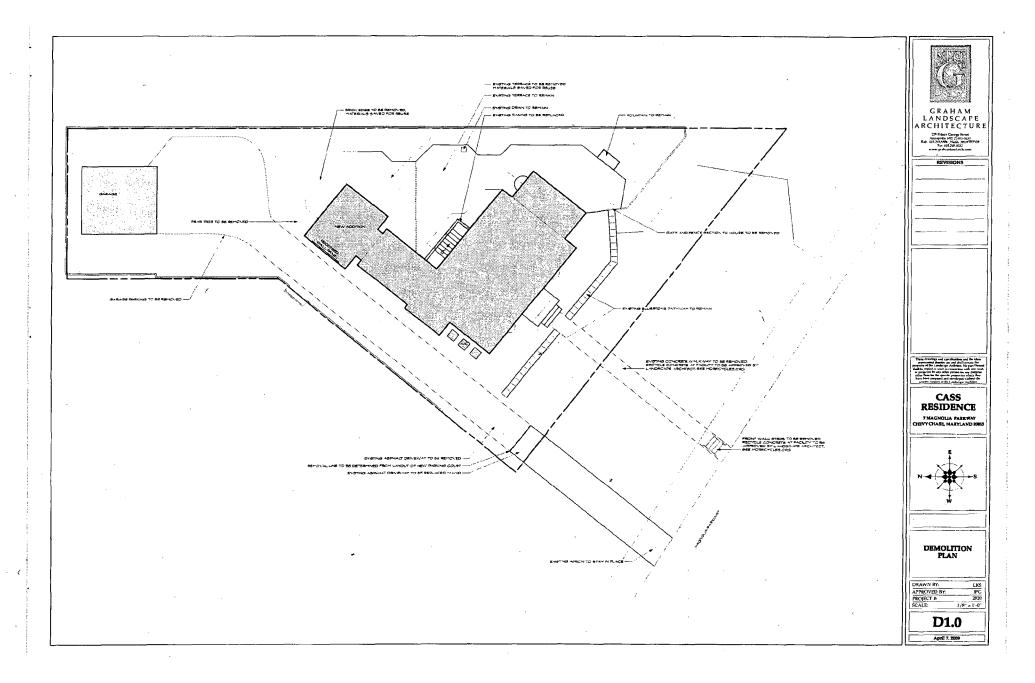

#### PROPOSAL:

The applicants are proposing to:

Remove one 16" dbh Pear tree from the rear yard of the property. (The tree removal has been approved by Chevy Chase Village Board of Managers)

Remove and replace an existing concrete front walkway and steps with bluestone pavers and treads in the same location

Remove an existing asphalt driveway on the west side of the house and install a bluestone stepping stone pathway, a 20' x 12' brick parking court within the existing driveway right-of-way and wooden trash enclosure

Install a circular bluestone edge landscaping feature and restore and extend an existing terrace at the rear of the house using matching bluestones and brick pavers.