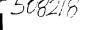

#### PROPOSAL:

The applicants are proposing to:

Remove one 16" dbh Pear tree from the rear yard of the property. (The tree removal has been approved by Chevy Chase Village Board of Managers)

Remove and replace an existing concrete front walkway and steps with bluestone pavers and treads in the same location

Remove an existing asphalt driveway on the west side of the house and install a bluestone stepping stone pathway, a 20' x 12' brick parking court within the existing driveway right-of-way and wooden trash enclosure

Install a circular bluestone edge landscaping feature and restore and extend an existing terrace at the rear of the house using matching bluestones and brick pavers.

  ALLNEIGHBORG, VILLAGE TREE COMMITTEE AND BOARD OF MANAGERS SUPPORT

  2. SITE PLAN APPLICATION. DOLUMENTATION INCLUDED.

Site and environmental setting, drawn to scale. You may use your plat. Your site plan must include: