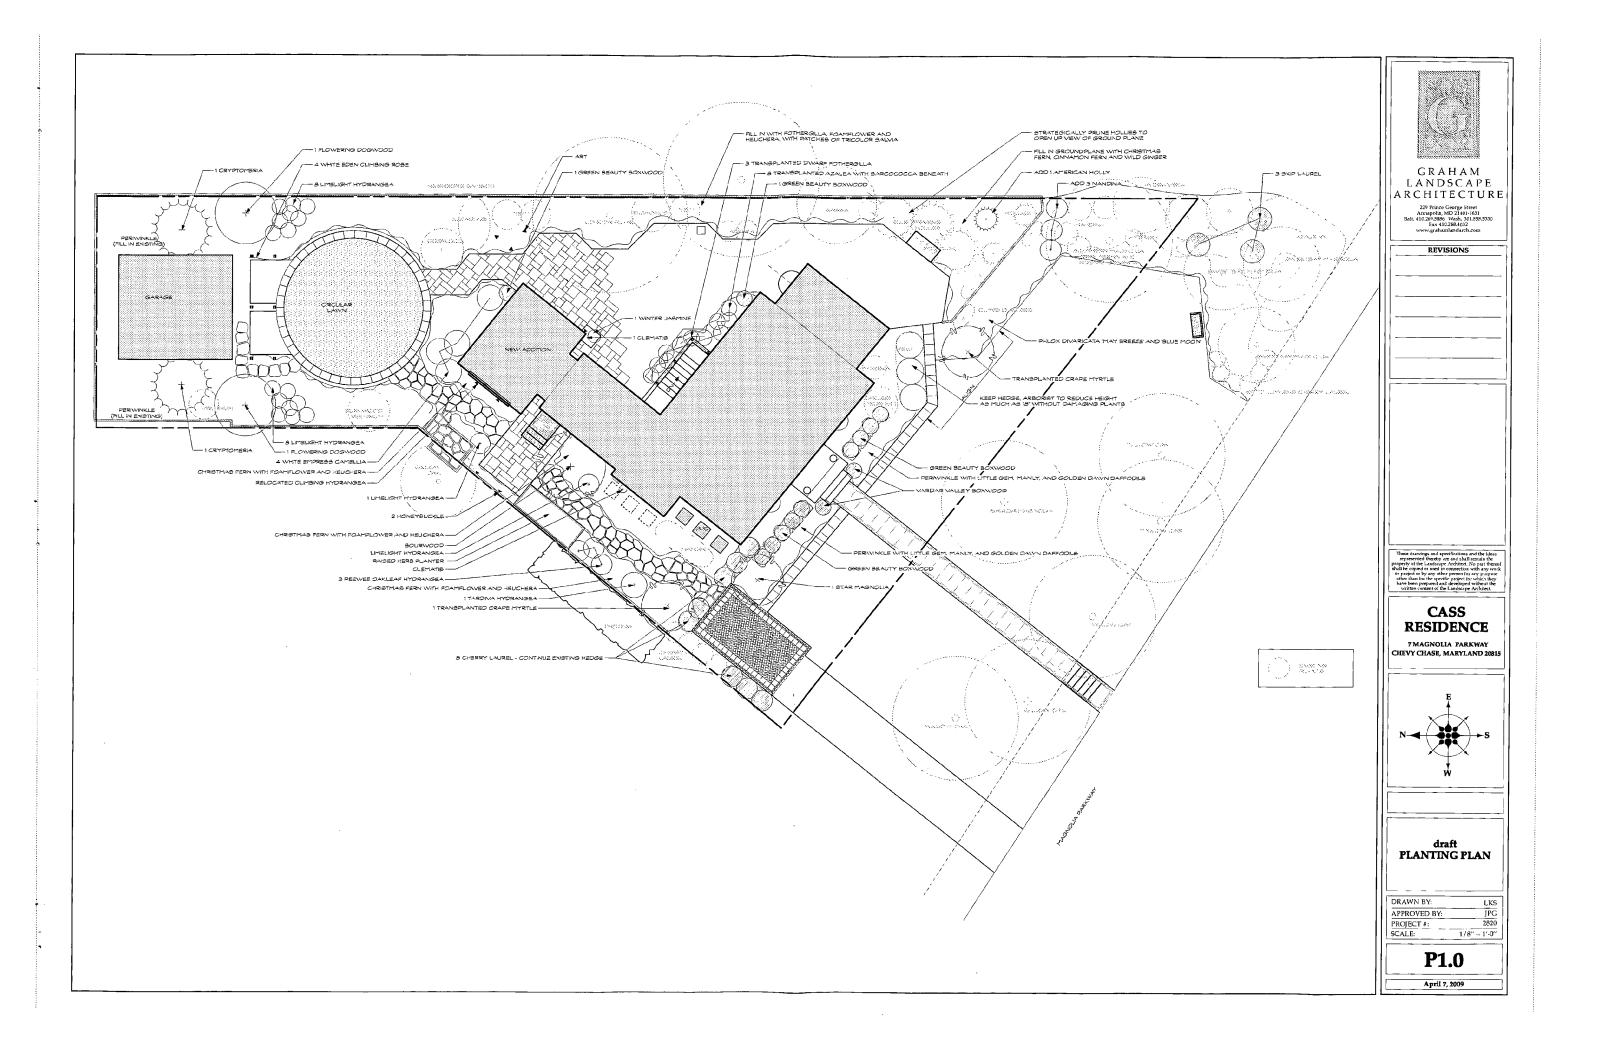

#### PROPOSAL:

The applicants are proposing to:

Remove one 16" dbh Pear tree from the rear yard of the property. (The tree removal has been approved by Chevy Chase Village Board of Managers)

Remove and replace an existing concrete front walkway and steps with bluestone pavers and treads in the same location

Remove an existing asphalt driveway on the west side of the house and install a bluestone stepping stone pathway, a 20' x 12' brick parking court within the existing driveway right-of-way and wooden trash enclosure

Install a circular bluestone edge landscaping feature and restore and extend an existing terrace at the rear of the house using matching bluestones and brick pavers.