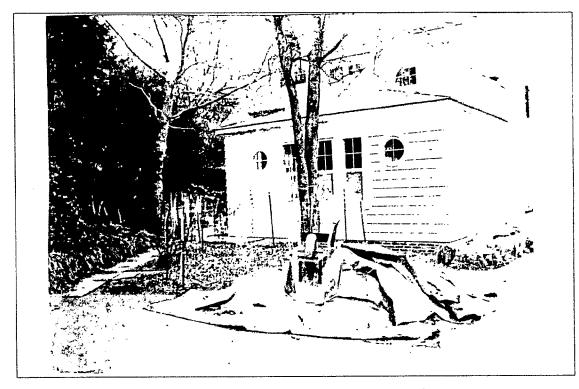

#### . WRITTEN DESCRIPTION OF PROJECT

- a. Description of existing structure(s) and environmental setting, including their historical features and significance:

  REQUEST PERMISSION TO REMOVE 16 IN DIAMETER PEAR TREE LOCATED

  3,5 FEET FROM RECENT ADDITION. PROXIMITY OF TREE TO ADDITION PREVENTS

  PROPER GRAPING AROUND ADDITION, HAM PERS DRANDAGE AND COMPROMISES INTEGE

  OF FOUNDATION. ALSO, TREE PRESENTS POTENTIAL HAZARD OF LUMB OR TREE FALLING—

7 Magnolia Parkway Chevy Chase, Maryland 20815 November 7, 2008

Board of Managers Chevy Chase Village

Dear Dr. Kamerow and Members of the Board,

We write to request your **permission to remove a pear tree** from the rear of our property at 7 Magnolia Parkway. The tree is approximately three feet six inches from our kitchen addition, which is currently under construction. It is located between the addition and the macadam driveway/parking pad which is adjacent to our garage.