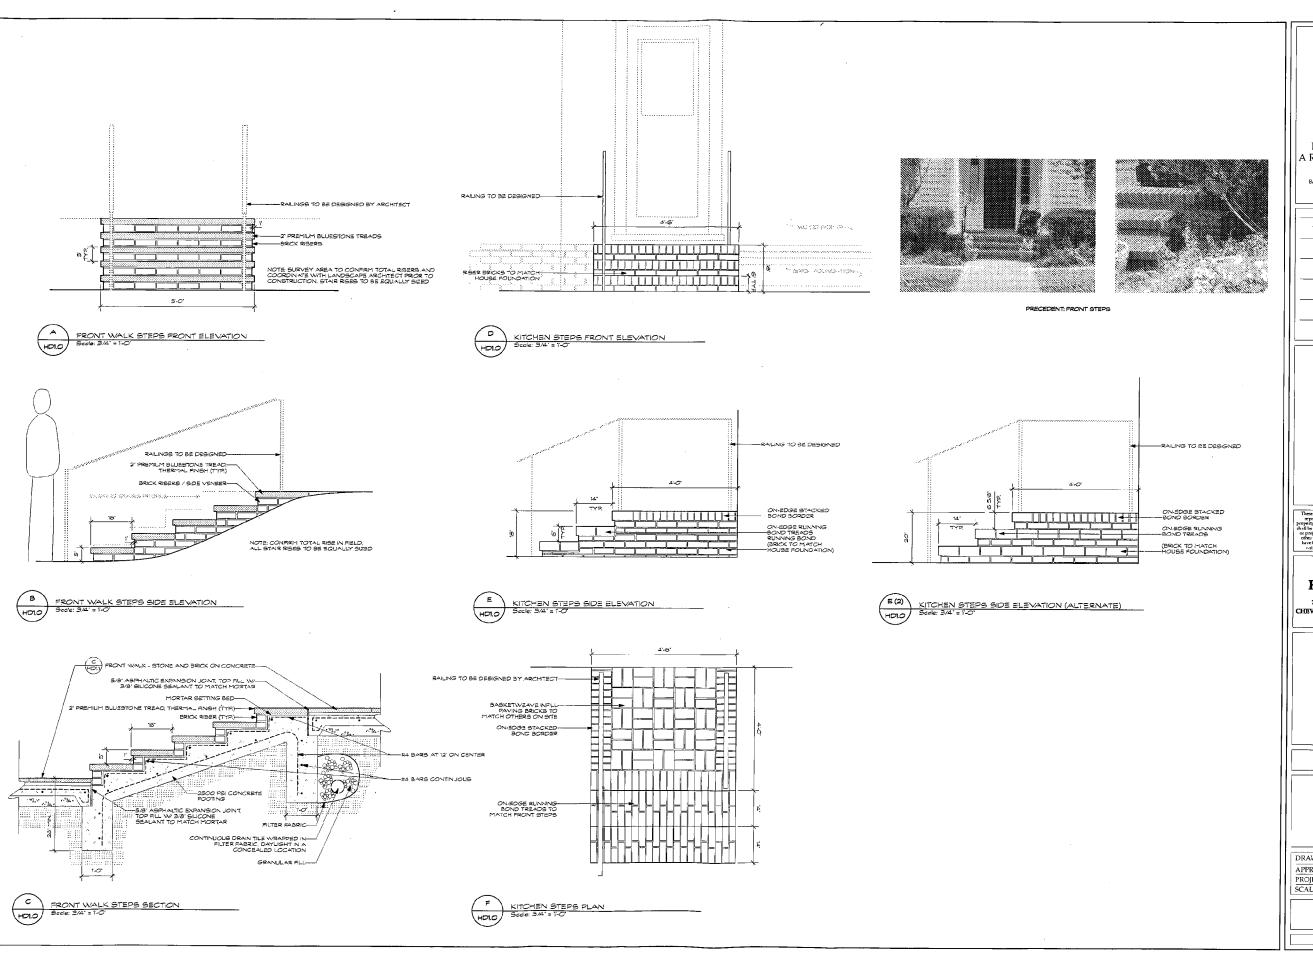

#### PROPOSAL:

The applicants are proposing to:

Remove one 16" dbh Pear tree from the rear yard of the property. (The tree removal has been approved by Chevy Chase Village Board of Managers)

Remove and replace an existing concrete front walkway and steps with bluestone pavers and treads in the same location

Remove an existing asphalt driveway on the west side of the house and install a bluestone stepping stone pathway, a 20' x 12' brick parking court within the existing driveway right-of-way and wooden trash enclosure