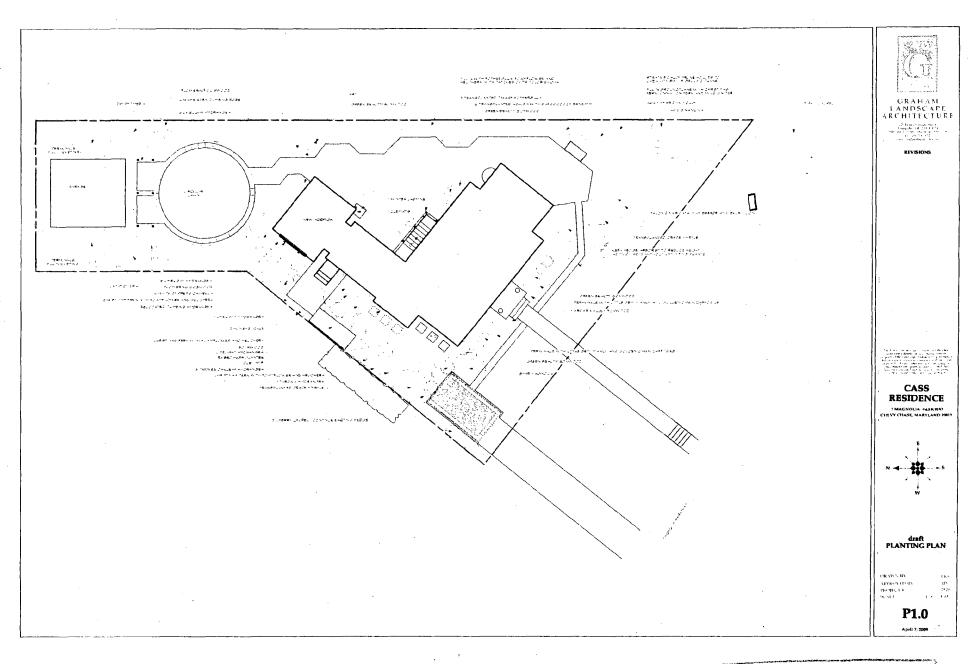

Site and environmental setting, drawn to scale. You may use your plat. Your site plan must include:

- a. the scale, north arrow, and date:
- b. dimensions of all existing and proposed structures; and
- c. site features such as walkways, driveways, fences, ponds, streams, trash dumpsters, mechanical equipment, and landscaping.

#### PROPOSAL:

The applicants are proposing to:

Remove one 16" dbh Pear tree from the rear yard of the property. (The tree removal has been approved by Chevy Chase Village Board of Managers)

Remove and replace an existing concrete front walkway and steps with bluestone pavers and treads in the same location

Remove an existing asphalt driveway on the west side of the house and install a bluestone stepping stone pathway, a 20' x 12' brick parking court within the existing driveway right-of-way and wooden trash enclosure

Install a circular bluestone edge landscaping feature and restore and extend an existing terrace at the rear of the house using matching bluestones and brick pavers.

- a. the scale, north arrow, and date;
- b. dimensions of all existing and proposed structures; and
- c. site features such as walkways, driveways, fences, ponds, streams, trash dumpsters, mechanical equipment, and landscaping.