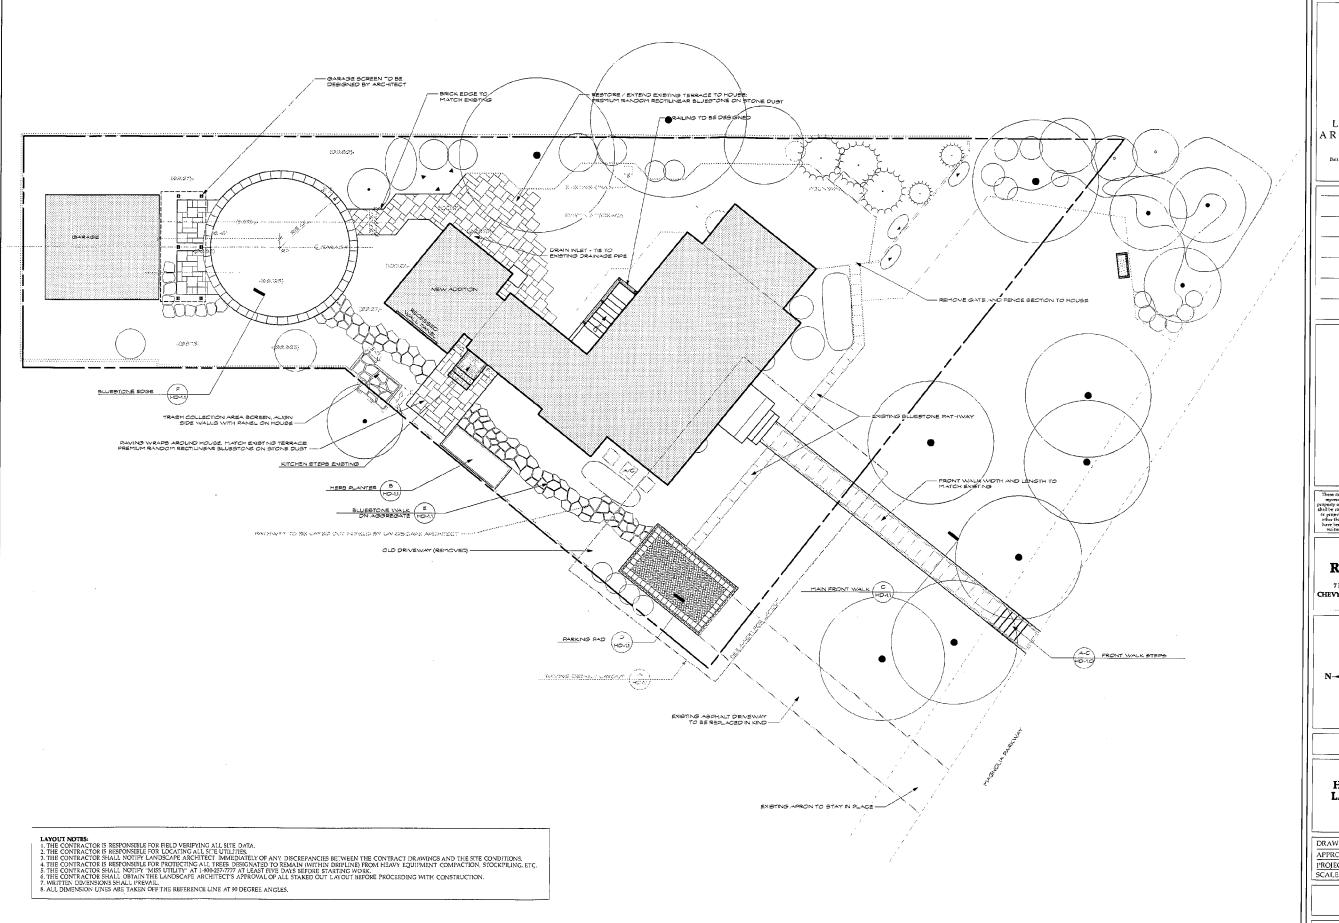

Site and environmental setting, drawn to scale. You may use your plat. Your site plan must include:

- a. the scale, north arrow, and date:
- b. dimensions of all existing and proposed structures; and
- c. site features such as walkways, driveways, fences, ponds, streams, trash dumpsters, mechanical equipment, and landscaping.

#### PROPOSAL:

The applicants are proposing to:

Remove one 16" dbh Pear tree from the rear yard of the property. (The tree removal has been approved by Chevy Chase Village Board of Managers)

Remove and replace an existing concrete front walkway and steps with bluestone pavers and treads in the same location

Remove an existing asphalt driveway on the west side of the house and install a bluestone stepping stone pathway, a 20' x 12' brick parking court within the existing driveway right-of-way and wooden trash enclosure

Install a circular bluestone edge landscaping feature and restore and extend an existing terrace at the rear of the house using matching bluestones and brick pavers.

- a. the scale, north arrow, and date;
- b. dimensions of all existing and proposed structures; and
- c. site features such as walkways, driveways, fences, ponds, streams, trash dumpsters, mechanical equipment, and landscaping.