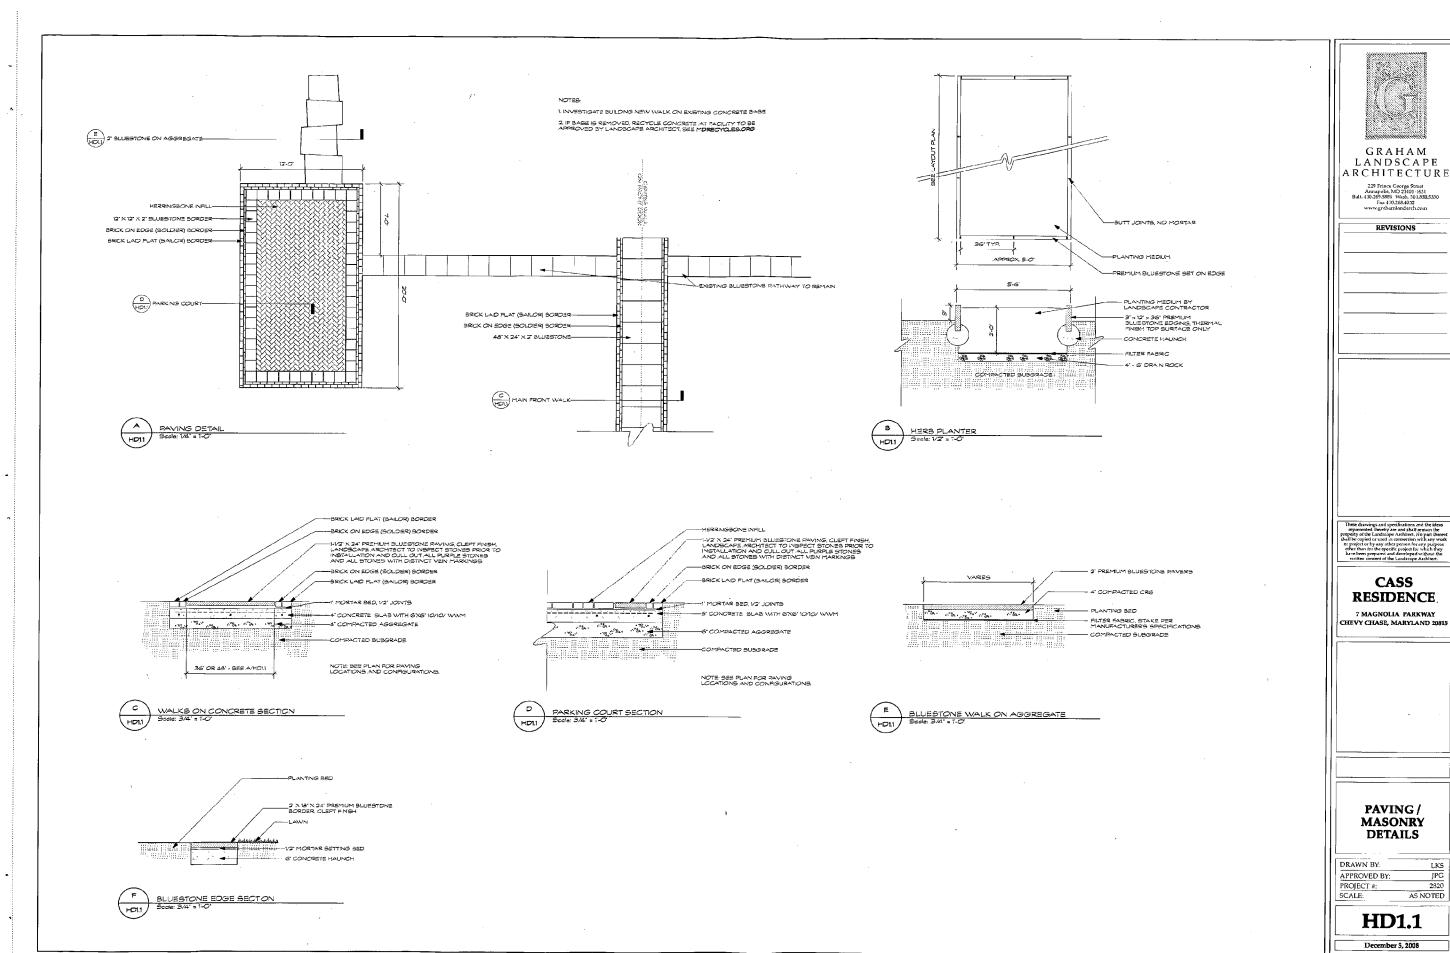

Remove an existing asphalt driveway on the west side of the house and install a bluestone stepping stone pathway, a 20' x 12' brick parking court within the existing driveway right-of-way and wooden trash enclosure

Install a circular bluestone edge landscaping feature and restore and extend an existing terrace at the rear of the house using matching bluestones and brick pavers.