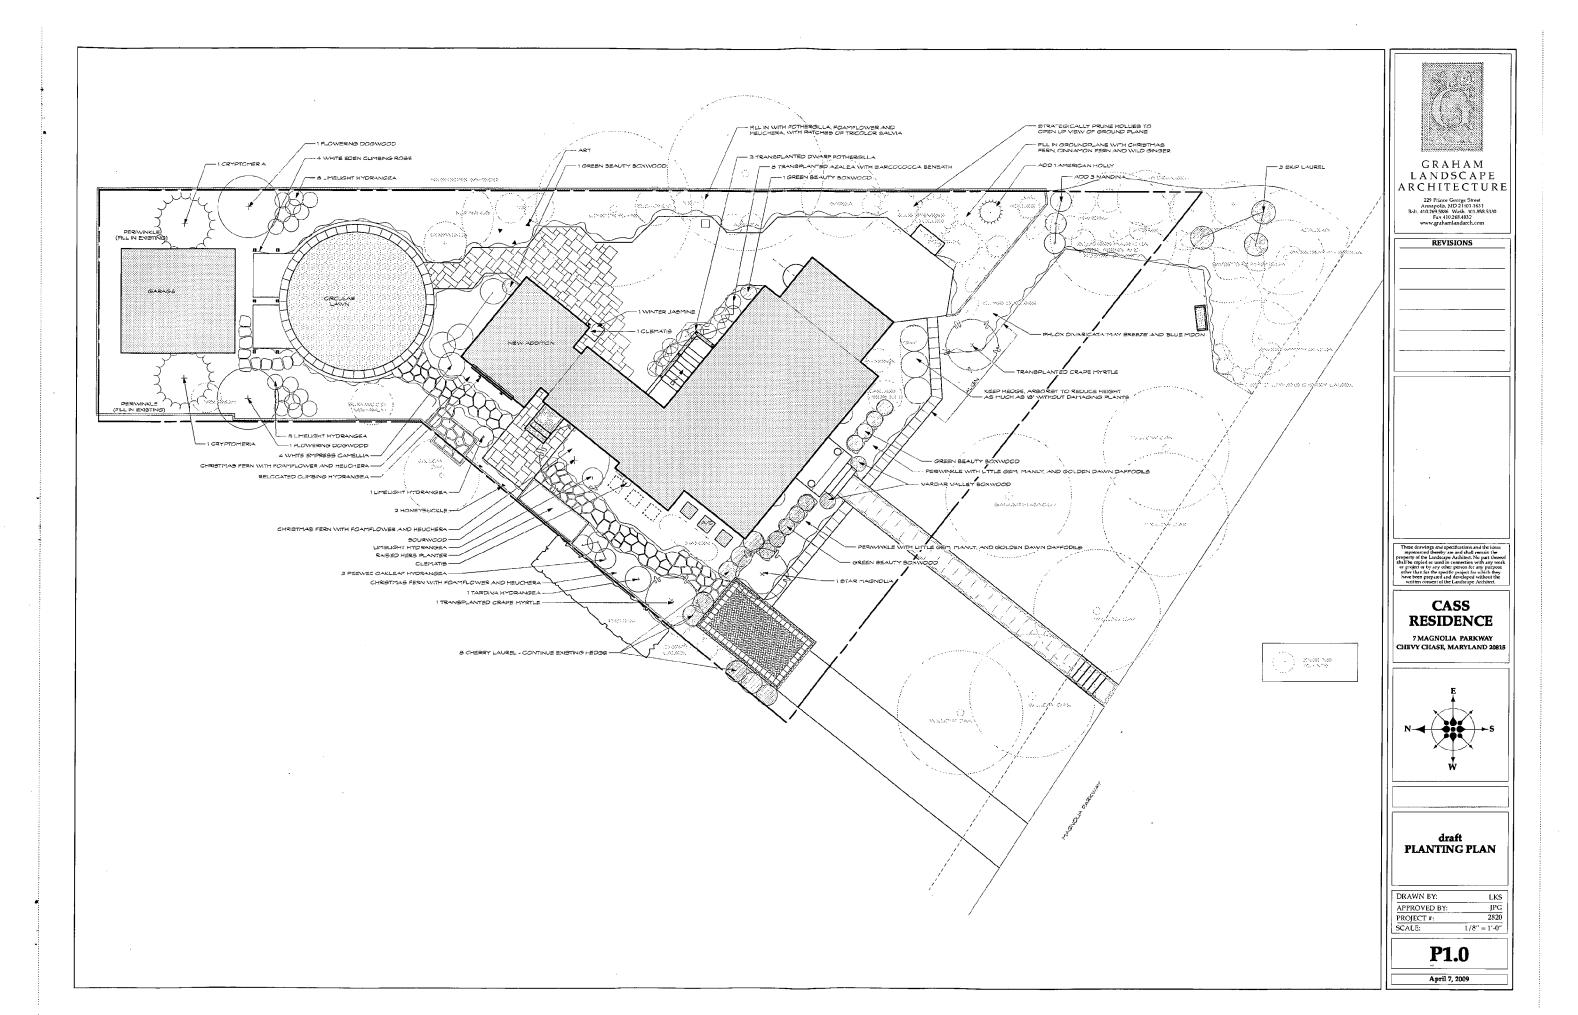

#### PROPOSAL:

The applicants are proposing to:

Remove one 16" dbh Pear tree from the rear yard of the property. (The tree removal has been approved by Chevy Chase Village Board of Managers)

Remove and replace an existing concrete front walkway and steps with bluestone pavers and treads in the same location

Remove an existing asphalt driveway on the west side of the house and install a bluestone stepping stone pathway, a 20' x 12' brick parking court within the existing driveway right-of-way and wooden trash enclosure

Install a circular bluestone edge landscaping feature and restore and extend an existing terrace at the rear of the house using matching bluestones and brick pavers.