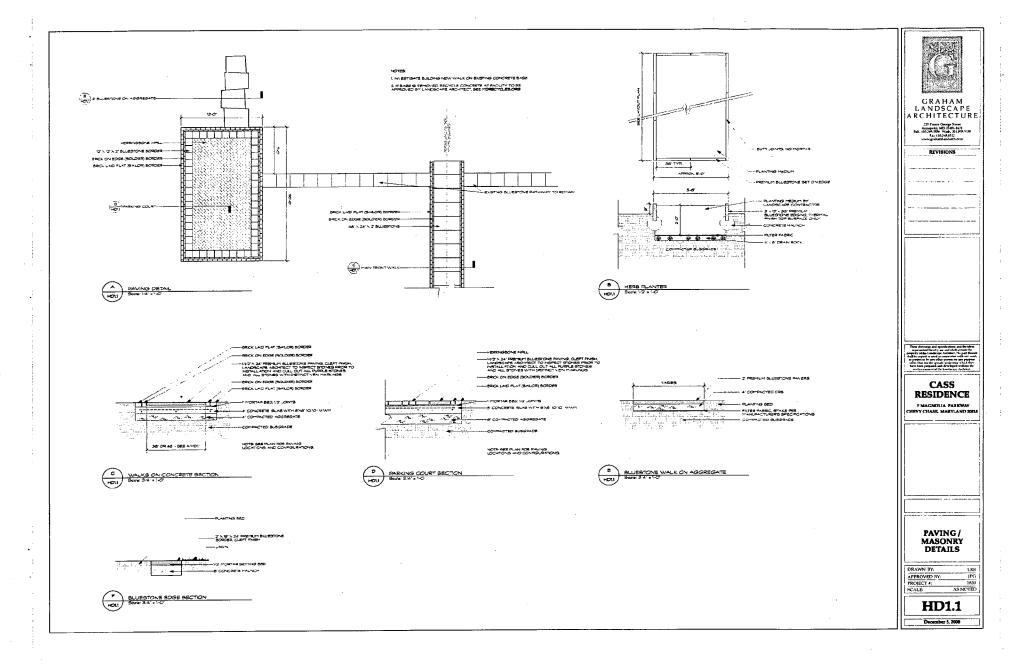

Remove an existing asphalt driveway on the west side of the house and install a bluestone stepping stone pathway, a 20' x 12' brick parking court within the existing driveway right-of-way and wooden trash enclosure

Install a circular bluestone edge landscaping feature and restore and extend an existing terrace at the rear of the house using matching bluestones and brick pavers.