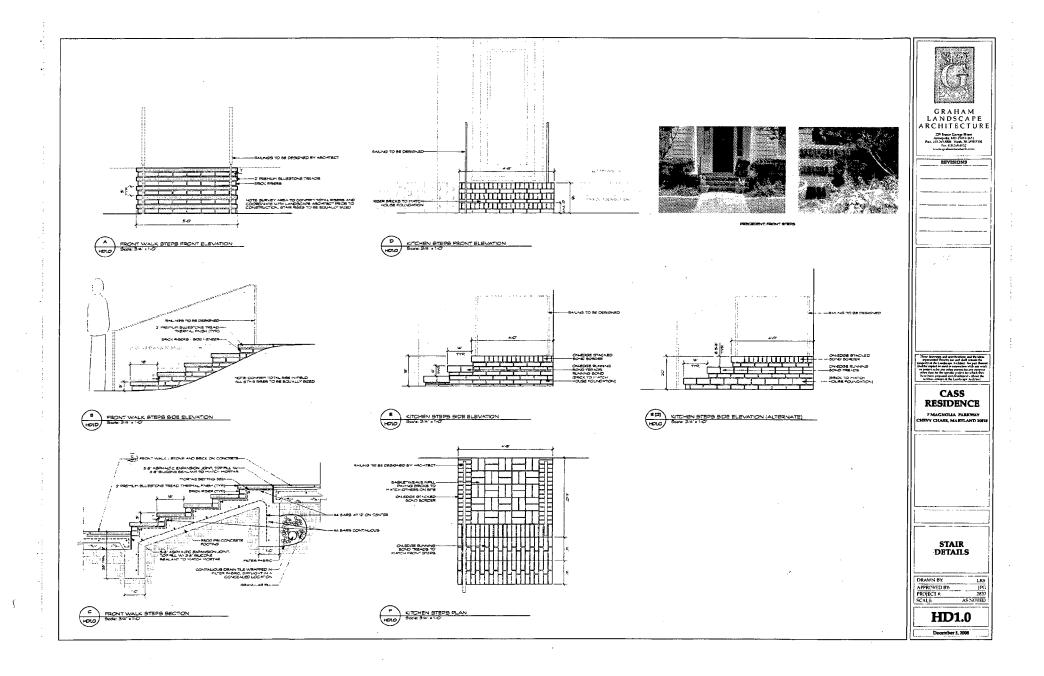

#### PROPOSAL:

The applicants are proposing to:

Remove one 16" dbh Pear tree from the rear yard of the property. (The tree removal has been approved by Chevy Chase Village Board of Managers)

Remove and replace an existing concrete front walkway and steps with bluestone pavers and treads in the same location

Remove an existing asphalt driveway on the west side of the house and install a bluestone stepping stone pathway, a 20' x 12' brick parking court within the existing driveway right-of-way and wooden trash enclosure

Install a circular bluestone edge landscaping feature and restore and extend an existing terrace at the rear of the house using matching bluestones and brick pavers.