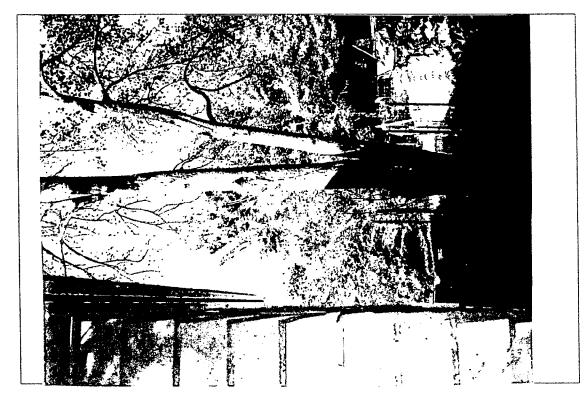

#### . WRITTEN DESCRIPTION OF PROJECT

- a. Description of existing structure(s) and environmental setting, including their historical features and significance:

  REQUEST PERMISSION TO REMOVE 16 IN DIAMETER PEAR TREE LOCATED

  3,5 FEET FROM RECENT ADDITION. PROXIMITY OF TREE TO ADDITION PREVENTS

  PROPER GRAPING AROUND ADDITION, HAM PERS DRANDAGE AND COMPROMISES INTEGE

  OF FOUNDATION. ALSO, TREE PRESENTS POTENTIAL HAZARD OF LUMB OR TREE FALLING—

7 Magnolia Parkway Chevy Chase, Maryland 20815 November 7, 2008

Board of Managers Chevy Chase Village

Dear Dr. Kamerow and Members of the Board,

We write to request your **permission to remove a pear tree** from the rear of our property at 7 Magnolia Parkway. The tree is approximately three feet six inches from our kitchen addition, which is currently under construction. It is located between the addition and the macadam driveway/parking pad which is adjacent to our garage.