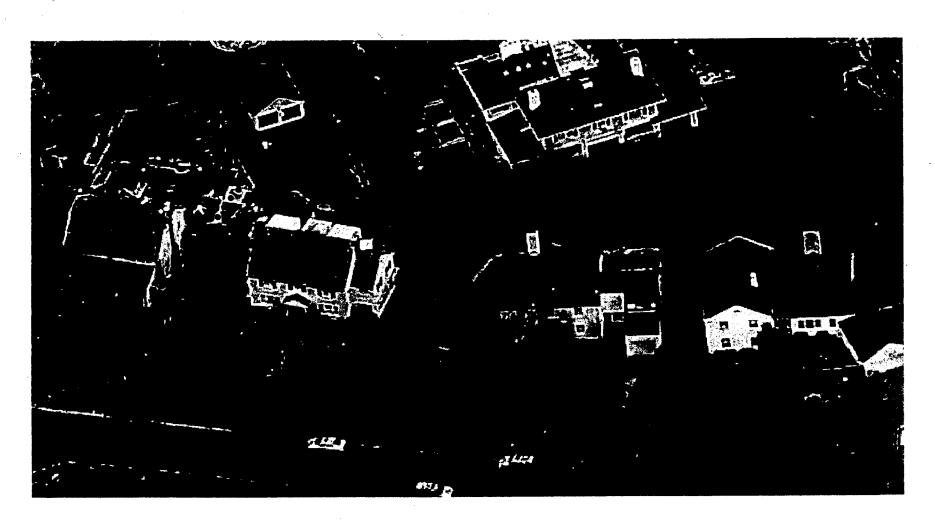

Site and environmental setting, drawn to scale. You may use your plat. Your site plan must include:

- a. the scale, north arrow, and date:
- b. dimensions of all existing and proposed structures; and
- c. site features such as walkways, driveways, fences, ponds, streams, trash dumpsters, mechanical equipment, and landscaping.

- a. the scale, north arrow, and date;
- b. dimensions of all existing and proposed structures; and
- c. site features such as walkways, driveways, fences, ponds, streams, trash dumpsters, mechanical equipment, and landscaping.