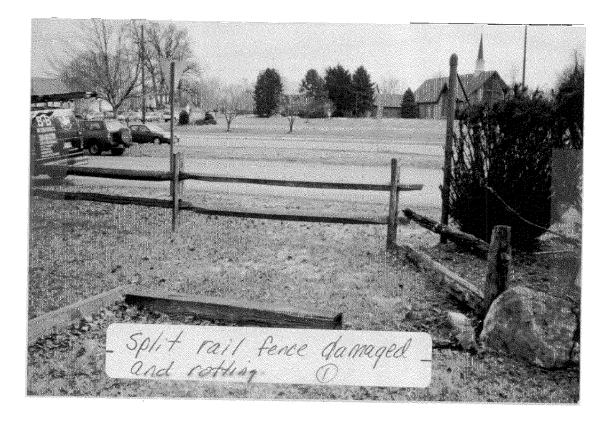

# **Approved With Conditions**

| THIS IS TO CERTIFY THAT:                           | SUSAN & PETER KOPP<br>8006 GREENTREE ROAD<br>BETHESDA MARYLANI                    | )               |                          |              |        |
|----------------------------------------------------|-----------------------------------------------------------------------------------|-----------------|--------------------------|--------------|--------|
| HAS PERMISSION TO:                                 | ALTER                                                                             |                 |                          |              |        |
| PERMIT CONDITIONS:                                 | Doors, windows, roof, gutters, landscap<br>Approved with conditions: The height o |                 | picket fence will no     | t exceed 48" |        |
| PREMISE ADDRESS                                    | 16644 GEORGIA AVE<br>OLNEY MD 20832-2418<br>,                                     |                 |                          |              |        |
| LOT<br>LIBER<br>FOLIO<br>PERMIT FEE: \$0.00        | BLOCK<br>ELECTION DISTRICT<br>SUBDIVISION<br>TAX ACCOUNT NO.:                     | PARCEL<br>PLATE | ZONE<br>GRID             | R200         |        |
|                                                    |                                                                                   |                 | HISTORIC M<br>HISTORIC A |              | Y<br>Y |
| HISTORIC APPROVAL ONLY<br>BUILDING PERMIT REQUIRED |                                                                                   |                 |                          |              |        |