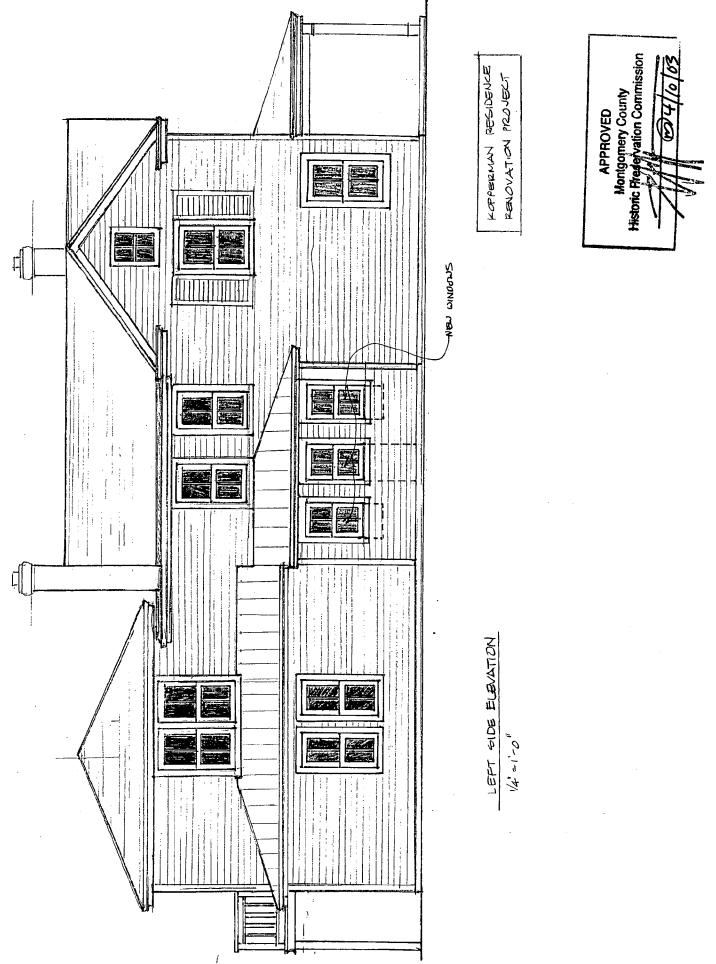

ion Commission has reviewed your project. For further information about filing procedures or materials for your county building permit review, please call DPS at 240-777-6370.

If your project changes in any way from the approved plans, either before you apply for your building permit or even after the work has begun, please contact the Historic Preservation Commission staff at 301-563-3400.

Please also note that you must arrange for a field inspection for conformance with your approved HAWP plans. Please inform DPS/Field Services at 240-777-6210 or online @ permits.emontgo-mery.org of your anticipated work schedule.

Thank you very much for your patience and good luck with your project!

C:\hawpapr.wpd



- ----

Ņ

APPROVED Montgomery County oric Preservation

Historic Prese/

2010

3



Ø

## HISTORIC PRESERVATION COMMISSION STAFF REPORT

| Address:                                           | 16644 Georgia Ave, Olney                       | Meeting Date:  | 04/09/03     |
|----------------------------------------------------|------------------------------------------------|----------------|--------------|
| Resource:                                          | Master Plan Site # 23/107<br>Hyatt-Jones House | Report Date:   | 04/02/03     |
| Review:                                            | HAWP                                           | Public Notice: | 03/26/03     |
| Case Numbe                                         | r: 23/107-03A                                  | Tax Credit:    | Partial      |
| Applicant:                                         | Susan and