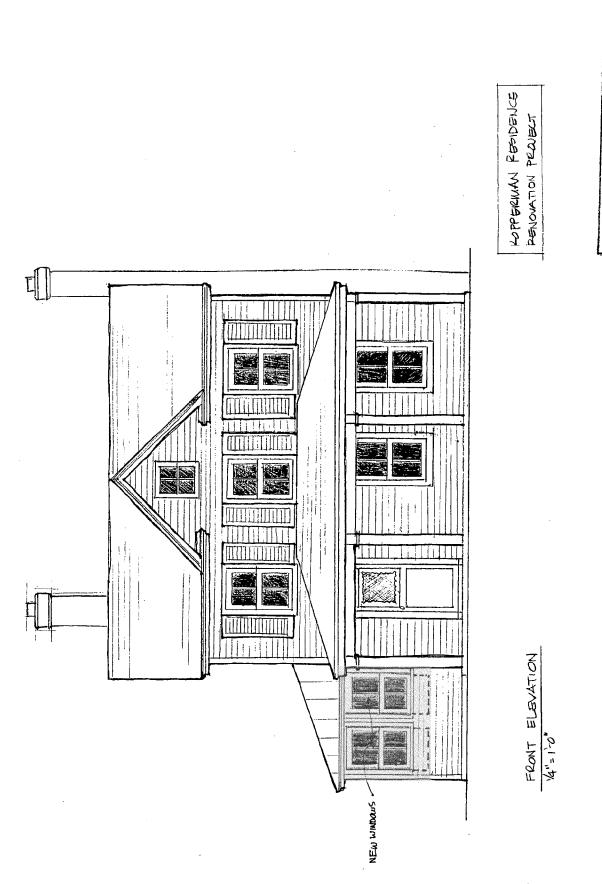

be mailed to you directly from DPS. These forms are proof that the Historic Preservation Commission has reviewed your project. For further information about filing procedures or materials for your county building permit review, please call DPS at 240-777-6370.

If your project changes in any way from the approved plans, either before you apply for your building permit or even after the work has begun, please contact the Historic Preservation Commission staff at 301-563-3400.

Please also note that you must arrange for a field inspection for conformance with your approved HAWP plans. Please inform DPS/Field Services at 240-777-6210 or online @ permits.emontgo-mery.org of your anticipated work schedule.

Thank you very much for your patience and good luck with your project!

C:\hawpapr.wpd



- ----

Ņ

APPROVED Montgomery County oric Preservation

Historic Prese/

2010

3



Ø

## HISTORIC PRESERVATION COMMISSION STAFF REPORT

| Address:                                           | 16644 Georgia Ave, Olney                       | Meeting Date:  | 04/09/03     |
|----------------------------------------------------|------------------------------------------------|----------------|--------------|
| Resource:                                          | Master Plan Site # 23/107<br>Hyatt-Jones House | Report Date:   | 04/02/03     |
| Review:                                            | HAWP                                           | Public Notice: | 03/26/03     |
| Case Numbe                                         | r: 23/107-03A                                  | Tax Credit: