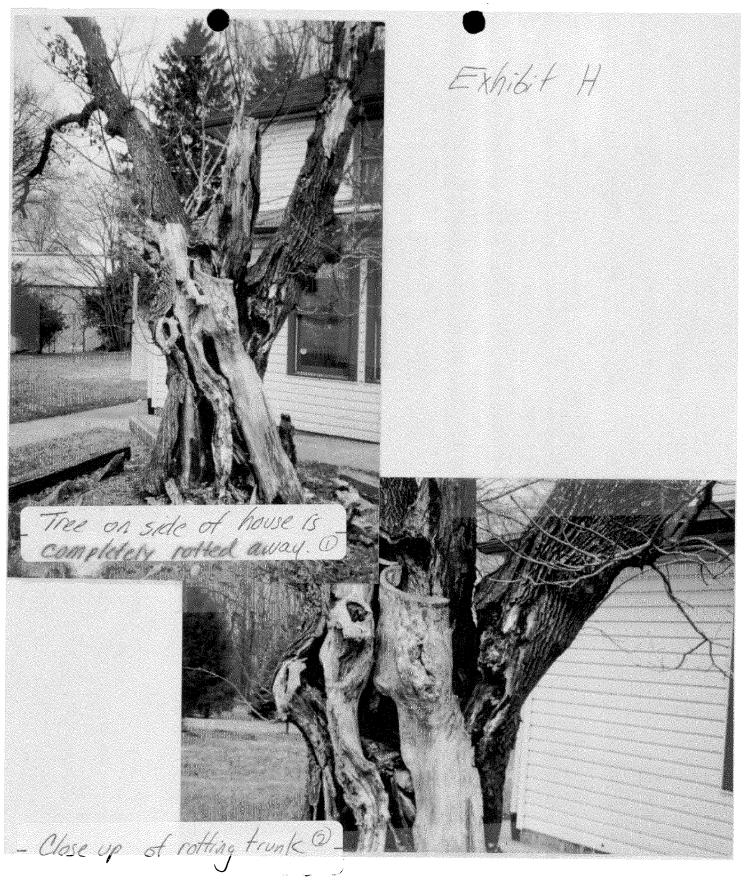

# **Approved With Conditions**

| THIS IS TO CERTIFY THAT:                           | SUSAN & PETER KOPP<br>8006 GREENTREE ROAD<br>BETHESDA MARYLANI                    | )               |                          |              |        |
|----------------------------------------------------|-----------------------------------------------------------------------------------|-----------------|--------------------------|--------------|--------|
| HAS PERMISSION TO:                                 | ALTER                                                                             |                 |                          |              |        |
| PERMIT CONDITIONS:                                 | Doors, windows, roof, gutters, landscap<br>Approved with conditions: The height o |                 | picket fence will no     | t exceed 48" |        |
| PREMISE ADDRESS                                    | 16644 GEORGIA AVE<br>OLNEY MD 20832-2418<br>,                                     |                 |                          |              |        |
| LOT<br>LIBER<br>FOLIO<br>PERMIT FEE: \$0.00        | BLOCK<br>ELECTION DISTRICT<br>SUBDIVISION<br>TAX ACCOUNT NO.:                     | PARCEL<br>PLATE | ZONE<br>GRID             | R200         |        |
|                                                    |                                                                                   |                 | HISTORIC M<br>HISTORIC A |              | Y<br>Y |
| HISTORIC APPROVAL ONLY<br>BUILDING PERMIT REQUIRED |                                                                                   |                 |                          |              |        |