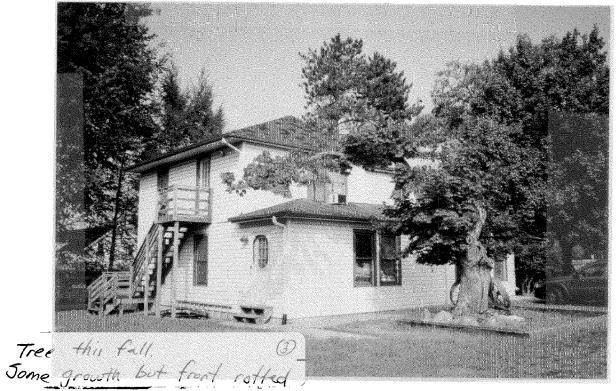

# **Approved With Conditions**

| THIS IS TO CERTIFY THAT:                           | SUSAN & PETER KOPP<br>8006 GREENTREE ROAD<br>BETHESDA MARYLANI                    | )               |                          |              |        |
|----------------------------------------------------|-----------------------------------------------------------------------------------|-----------------|--------------------------|--------------|--------|
| HAS PERMISSION TO:                                 | ALTER                                                                             |                 |                          |              |        |
| PERMIT CONDITIONS:                                 | Doors, windows, roof, gutters, landscap<br>Approved with conditions: The height o |                 | picket fence will no     | t exceed 48" |        |
| PREMISE ADDRESS                                    | 16644 GEORGIA AVE<br>OLNEY MD 20832-2418<br>,                                     |                 |                          |              |        |
| LOT<br>LIBER<br>FOLIO<br>PERMIT FEE: \$0.00        | BLOCK<br>ELECTION DISTRICT<br>SUBDIVISION<br>TAX ACCOUNT NO.:                     | PARCEL<br>PLATE | ZONE<br>GRID             | R200         |        |
|                                                    |                                                                                   |                 | HISTORIC M<br>HISTORIC A |              | Y<br>Y |
| HISTORIC APPROVAL ONLY<br>BUILDING PERMIT REQUIRED |                                                                                   |                 |                          |              |        |