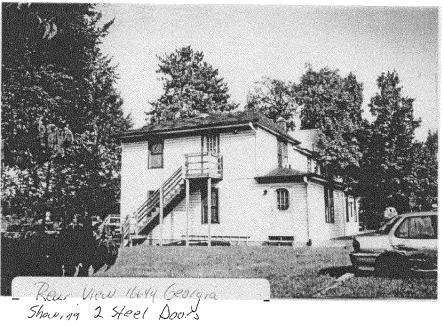

be removed.

My only other landscaping plans would be the addition of a small flower, and perhaps vegetable, garden in the back left corner of the property. I also may plant a birch tree somewhere on the property to reflect our Scandinavian heritage. (EXHIBIT "H" PHOTOS 1, 2 & 3)

The county has been very helpful and patient throughout this process starting with the zoning board regarding the special exception and now with Historic Preservation. I would especially like to thank Michelle and Corey of Historic Preservation for their friendly and knowledgeable help.

Sin¢¢rely, Susan Kopperman

3



FRONT ELEVATION 4"=1"0"

,

 $(\mathbf{I})$ 

HOPPERIMAN REFIDENCE PENOVATION PEAJECT



LEPT SIDE ELEVATION 1/4" =1-0"

Ş

12







ExhibitB







14

ExhibitC

.



(15)











Exhibit E









(18)

ExhibitG





(9)







LOCATION DRAWING LIBER 10619

Jurisdiction: MONTGOMERY COUNTY, MD

FOLIO 623

NOTE: This plat is of benefit to a consumer only insofar as it is required by a lender or a title insurance company or its agent in connection with contemplated transfer, financing or refinancing. This plat is not to be relied upon for the establishment or location of fences, garages, buildings, or other existing or future improvements. This plat does not provide for the accurate identification of property boundary lines, but such identification may not be required for the transfer of title or securing financing or refinancing.

I hereby certify that the survey shown hereon is correct to the best of m knowledge and that, unless noted otherwise, it has been prepared utilizin