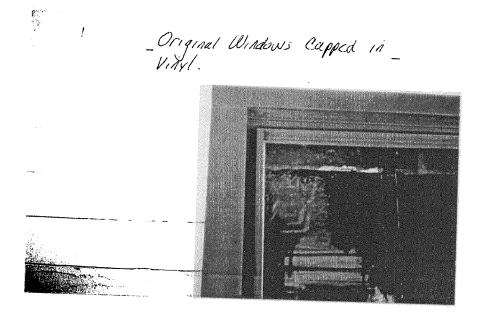

this is a tree that needs to be removed.

My only other landscaping plans would be the addition of a small flower, and perhaps vegetable, garden in the back left corner of the property. I also may plant a birch tree somewhere on the property to reflect our Scandinavian heritage. (EXHIBIT "H" PHOTOS 1, 2 & 3)

The county has been very helpful and patient throughout this process starting with the zoning board regarding the special exception and now with Historic Preservation. I would especially like to thank Michelle and Corey of Historic Preservation for their friendly and knowledgeable help.

Sin¢¢rely, Susan Kopperman

3



FRONT ELEVATION 4"=1"0"

,

 $(\mathbf{I})$ 

HOPPERIMAN REFIDENCE PENOVATION PEAJECT



LEPT SIDE ELEVATION 1/4" =1-0"

Ş

12







ExhibitB







14

ExhibitC

.



(15)











Exhibit E









(18)

ExhibitG





(9)







LOCATION DRAWING LIBER 10619

Jurisdiction: MONTGOMERY COUNTY, MD

FOLIO 623

NOTE: This plat is of benefit to a consumer only insofar as it is required by a lender or a title insurance company or its agent in connection with contemplated transfer, financing or refinancing. This plat is not to be relied upon for the establishment or location of fences, garages, buildings, or other existing or future improvements. This plat does not provide for the accurate identification of property boundary lines, but such identification may not be required for the transfer of title or securing financing or refinancing.

I hereby certify that the survey shown hereon is correct to the best of m knowledge and that, unless noted otherwise, i