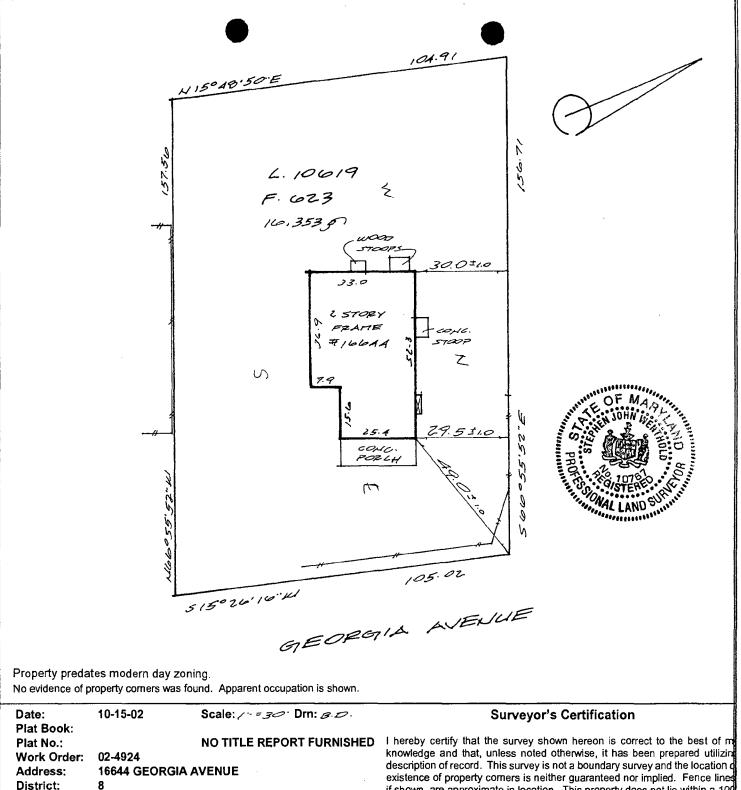

g plans would be the addition of a small flower, and perhaps vegetable, garden in the back left corner of the property. I also may plant a birch tree somewhere on the property to reflect our Scandinavian heritage. (EXHIBIT "H" PHOTOS 1, 2 & 3)

The county has been very helpful and patient throughout this process starting with the zoning board regarding the special exception and now with Historic Preservation. I would especially like to thank Michelle and Corey of Historic Preservation for their friendly and knowledgeable help.

Sin¢¢rely, Susan Kopperman

3



FRONT ELEVATION 4"=1"0"

,

 $(\mathbf{I})$ 

HOPPERIMAN REFIDENCE PENOVATION PEAJECT



LEPT SIDE ELEVATION 1/4" =1-0"

Ş

12







ExhibitB







14

ExhibitC

.



(15)











Exhibit E









(18)

ExhibitG





(9)







LOCATION DRAWING LIBER 10619

Jurisdiction: MONTGOMERY COUNTY, MD

FOLIO 623

NOTE: This plat is of benefit to a consumer only insofar as it is required by a lender or a title insurance company or its agent in connection with contemplated transfer, financing or refinancing. This plat is not to be relied upon for the establishment or location of fences, garages, buildings, or other existing or future improvements. This plat does not provide for the accurate identification of property boundary lines, but such identification may not be required for the transfer of title or securing financing or refinancing.

I hereby certify that the survey shown hereon is correct to the best of m knowledge and that, unless noted otherwise, it has been prepared utilizin description of record. This survey is