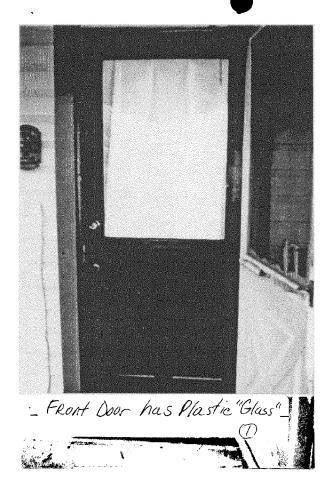

a tree that needs to be removed.

My only other landscaping plans would be the addition of a small flower, and perhaps vegetable, garden in the back left corner of the property. I also may plant a birch tree somewhere on the property to reflect our Scandinavian heritage. (EXHIBIT "H" PHOTOS 1, 2 & 3)

The county has been very helpful and patient throughout this process starting with the zoning board regarding the special exception and now with Historic Preservation. I would especially like to thank Michelle and Corey of Historic Preservation for their friendly and knowledgeable help.

Sin¢¢rely, Susan Kopperman

3



FRONT ELEVATION 4"=1"0"

,

 $(\mathbf{I})$ 

HOPPERIMAN REFIDENCE PENOVATION PEAJECT



LEPT SIDE ELEVATION 1/4" =1-0"

Ş

12







ExhibitB







14

ExhibitC

.



(15)











Exhibit E









(18)

ExhibitG





(9)







LOCATION DRAWING LIBER 10619

Jurisdiction: MONTGOMERY COUNTY, MD

FOLIO 623

NOTE: This plat is of benefit to a consumer only insofar as it is required by a lender or a title insurance company or its agent in connection with contemplated transfer, financing or refinancing. This plat is not to be relied upon for the establishment or location of fences, garages, buildings, or other existing or future improvements. This plat does not provide for the accurate identification of property boundary lines, but such identification may not be required for the transfer of title or securing financing or refinancing.

I hereby certify that the survey shown hereon is correct to the best of m knowledge and that, unless noted otherwise, it has be