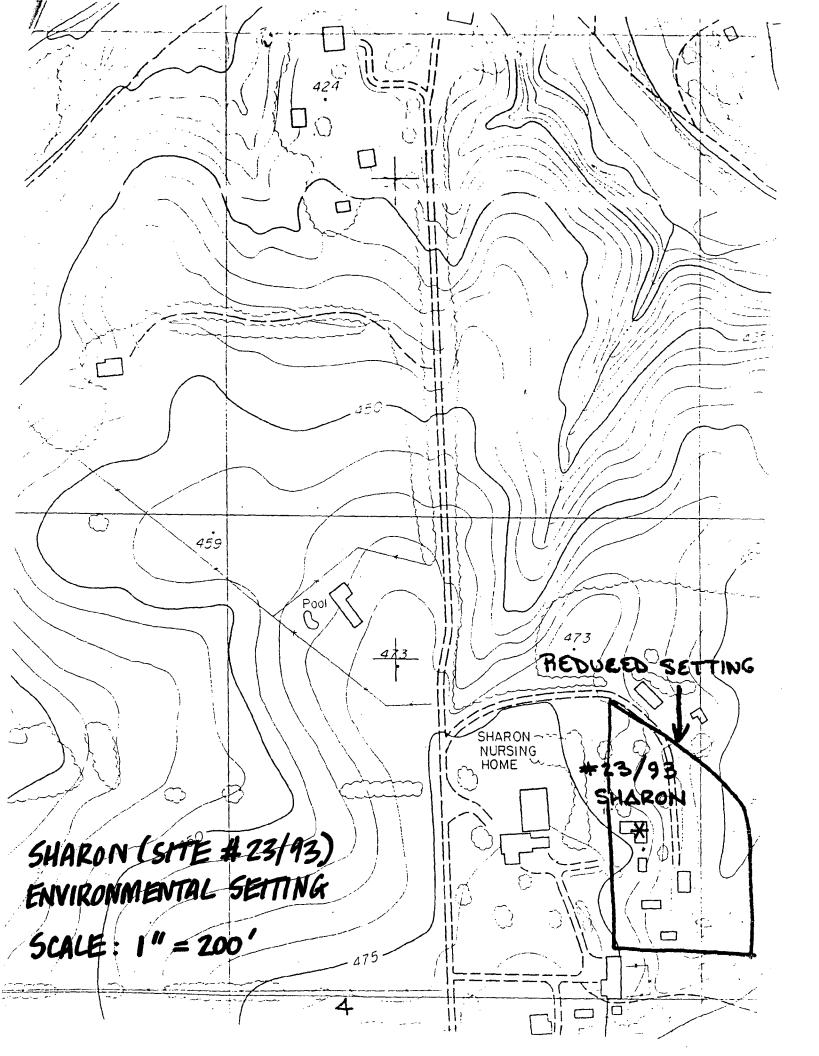

## **Historic Preservation Commission**

100 Maryland Avenue, Rockville, Maryland 20850

HISTORIC PRESERVATION COMMISSION
51 Monroe Street Room 1009

Rockyille, Md. 20850

279-8097