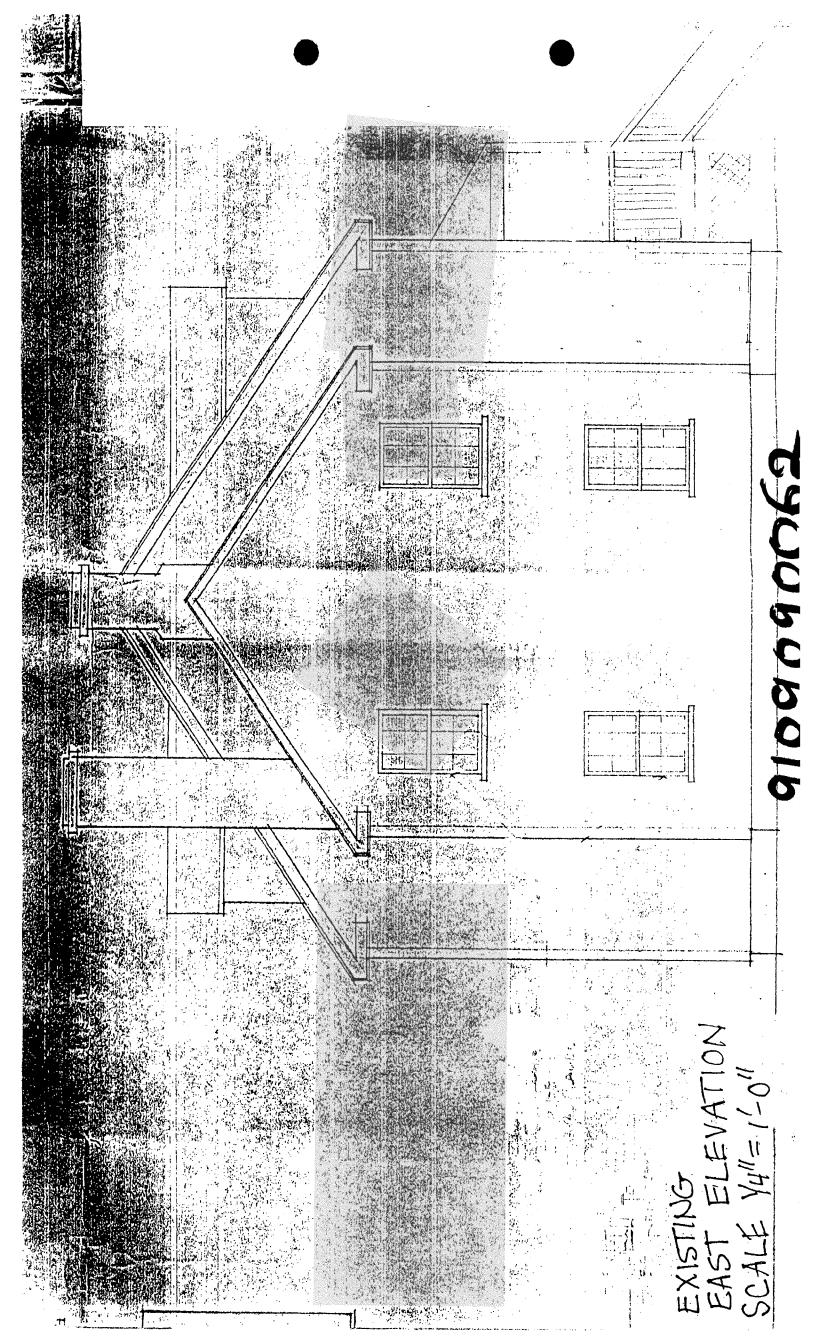

The applicants are proposing a small, one-story addition on the rear of the existing house. This addition is being done in order to enlarge the kitchen and cover an underground root cellar, thus preventing further damage to the cellar from water seepage after heavy rains.

The addition will be 13 feet by 24 feet, with a flat metal roof that will be used as a deck. There will be exterior wooden stairs leading to the deck and one second floor window will be converted to a door for access to the deck. The HAWP application states that the siding on the addition will match that on the existing house, existing windows and doors will be reused, and the railing around the deck and on the stairs will match the existing on the front porch.