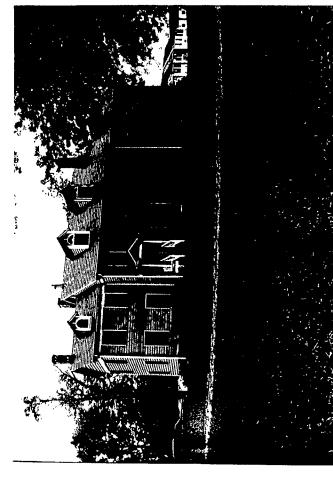

#### **DISCUSSION**

This proposal involves Rockland, designated as an individual site on the <u>Master Plan for Historic Preservation</u> in 1979. The house was built pre-1838 and is significant for its associations with the Hallowell family - a Quaker family influential in agricultural, intellectual and educational circles. Rockland has been incorporated into the Hallowell development and is currently located on a 3.47 acre parcel.

The applicants are proposing a small, one-story addition on the rear of the existing house. This addition is being done in order to enlarge the kitchen and cover an underground root cellar, thus preventing further damage to the cellar from water seepage after heavy rains.

The addition will be 13 feet by 24 feet, with a flat metal roof that will be used as a deck. There will be exterior wooden stairs leading to the deck and one second floor window will be converted to a door for access to the deck. The HAWP application states that the siding on the addition will match that on the existing house, existing windows and doors will be reused, and the railing around the deck and on the stairs will match the existing on the front porch.