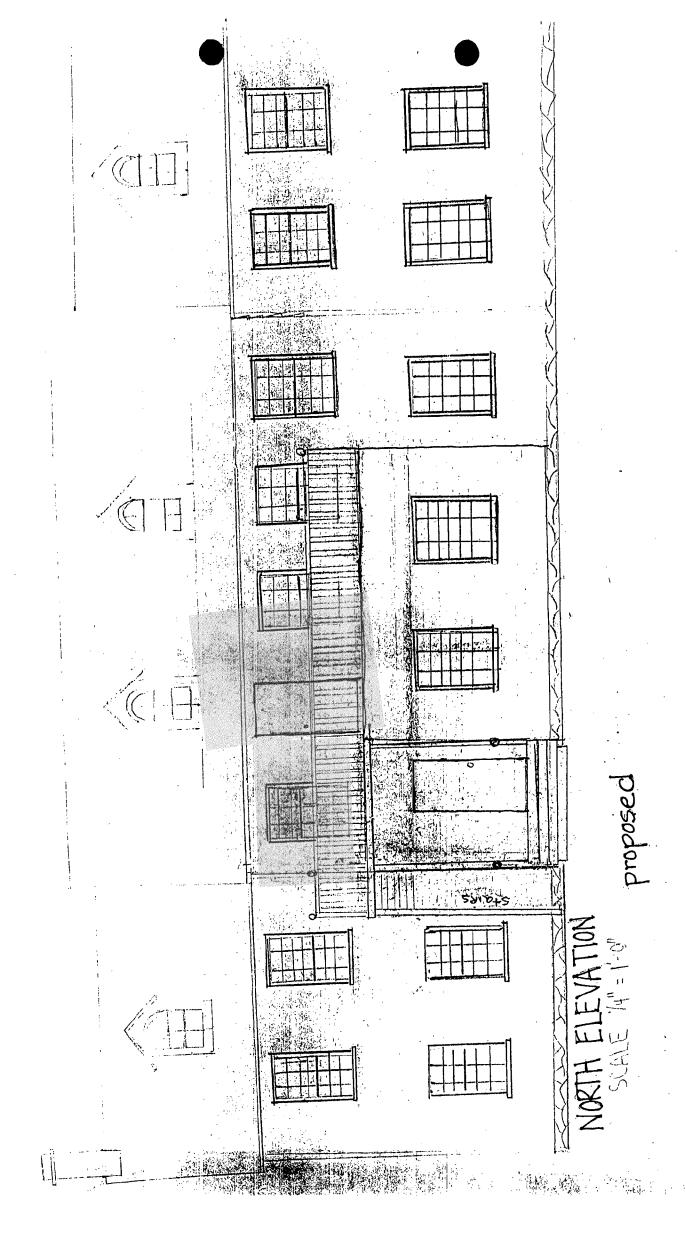

The applicants are proposing a small, one-story addition on the rear of the existing house. This addition is being done in order to enlarge the kitchen and cover an underground root cellar, thus preventing further damage to the cellar from water seepage after heavy rains.

The addition will be 13 feet by 24 feet, with a flat metal roof that will be used as a deck. There will be exterior wooden stairs leading to the deck and one second floor window will be converted to a door for access to the deck. The HAWP application states that the siding on the addition will match that on the existing house, existing windows and doors will be reused, and the railing around the deck and on the stairs will match the existing on the front porch.