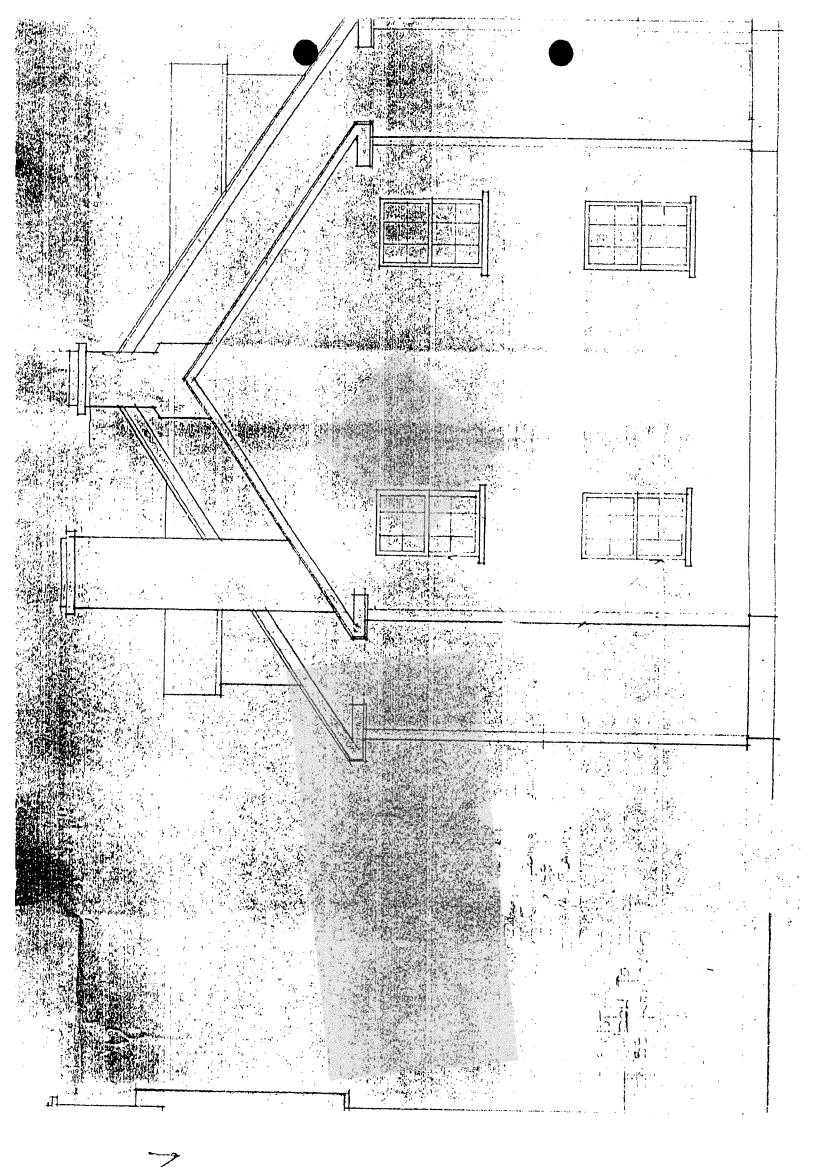

The applicants are proposing a small, one-story addition on the rear of the existing house. This addition is being done in order to enlarge the kitchen and cover an underground root cellar, thus preventing further damage to the cellar from water seepage after heavy rains.

The addition will be 13 feet by 24 feet, with a flat metal roof that will be used as a deck. There will be exterior wooden stairs leading to the deck and one second floor window will be converted to a door for access to the deck. The HAWP application states that the siding on the addition will match that on the existing house, existing windows and doors will be reused, and the railing around the deck and on the stairs will match the existing on the front porch.