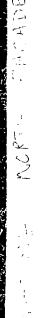

#### **DISCUSSION**

This proposal involves Rockland, designated as an individual site on the <u>Master Plan for Historic Preservation</u> in 1979. The house was built pre-1838 and is significant for its associations with the Hallowell family - a Quaker family influential in agricultural, intellectual and educational circles. Rockland has been incorporated into the Hallowell development and is currently located on a 3.47 acre parcel.

The applicants are proposing a small, one-story addition on the rear of the existing house. This addition is being done in order to enlarge the kitchen and cover an underground root cellar, thus preventing further damage to the cellar from water seepage after heavy rains.

The addition will be 13 feet by 24 feet, with a flat metal roof that will be used as a deck. There will be exterior wooden stairs leading to the deck and one second floor window will be converted to a door for access to the deck. The HAWP application states that the siding on the addition will match that on the existing house, existing windows and doors will be reused, and the railing around the deck and on the stairs will match the existing on the front porch.