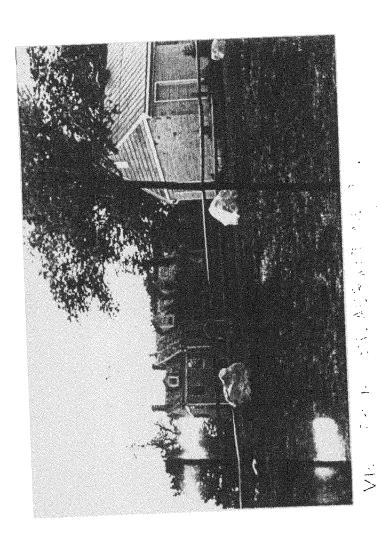

#### **DISCUSSION**

This proposal involves Rockland, designated as an individual site on the <u>Master Plan for Historic Preservation</u> in 1979. The house was built pre-1838 and is significant for its associations with the Hallowell family - a Quaker family influential in agricultural, intellectual and educational circles. Rockland has been incorporated into the Hallowell development and is currently located on a 3.47 acre parcel.

The applicants are proposing a small, one-story addition on the rear of the existing house. This addition is being done in order to enlarge the kitchen and cover an underground root cellar, thus preventing further damage to the cellar from water seepage after heavy rains.

The addition will be 13 feet by 24 feet, with a flat metal roof that will be used as a deck. There will be exterior wooden stairs leading to the deck and one second floor window will be converted to a door for access to the deck. The HAWP application states that the siding on the addition will match that on the existing house, existing windows and doors will be reused, and the railing around the deck and on the stairs will match the existing on the front porch.