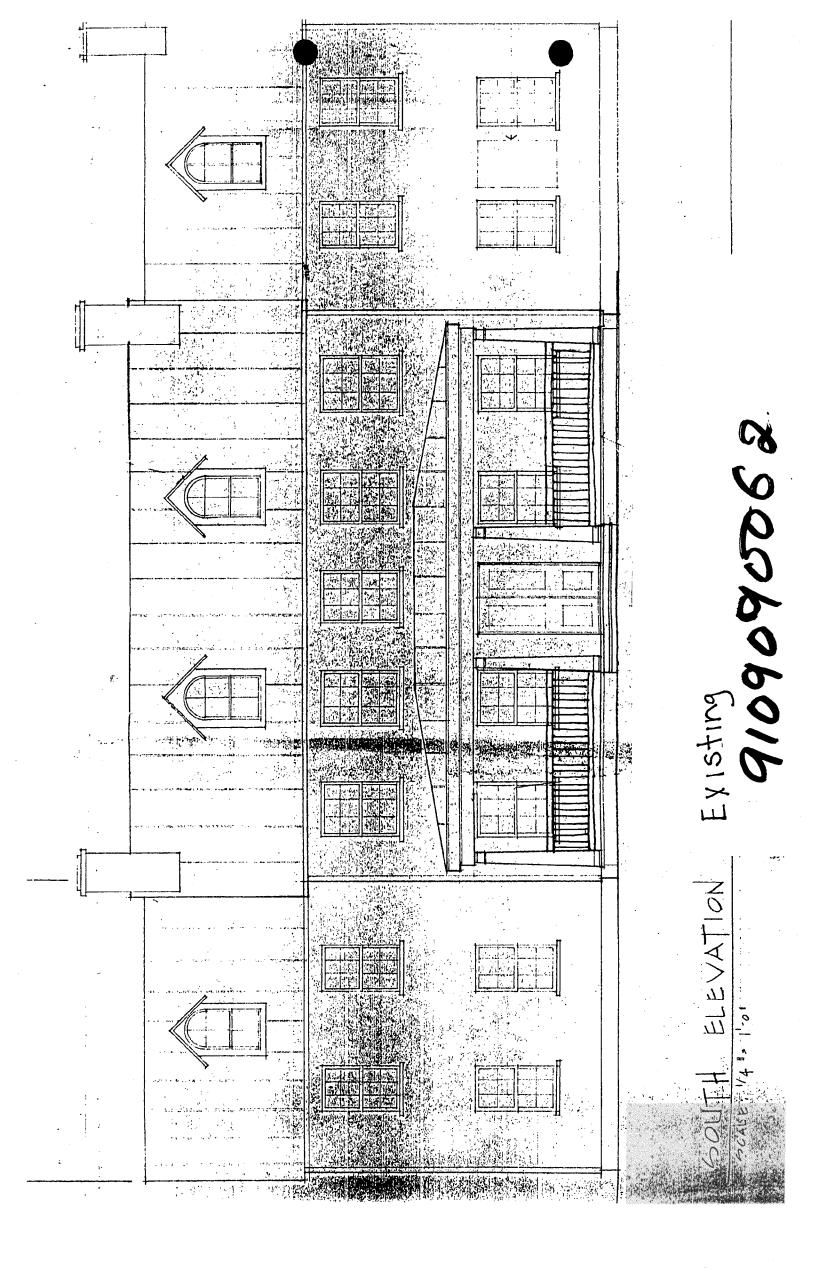

HPC Conditions on Approval of HAWP Application #9109090062:

- 1. New wooden siding on the addition must match the siding on the existing house exactly, in terms of profile, board width, etc.
- 2. All new railings must match the existing on the front porch exactly.
- 3. Windows in the addition must match the existing exactly.
- 4. The door added on the second floor to access the deck must match the existing rear door.

The addition will be 13 feet by 24 feet, with a flat metal roof that will be used as a deck. There will be exterior wooden stairs leading to the deck and one second floor window will be converted to a door for access to the deck. The HAWP application states that the siding on the addition will match that on the existing house, existing windows and doors will be reused, and the railing around the deck and on the stairs will match the existing on the front porch.

#### STAFF RECOMMENDATION

Staff recommends approval of this HAWP application for an addition to the rear of Rockland with the following conditions:

- 1. New wooden siding on the addition must match the siding on the existing house exactly, in terms of profile, board width, etc.
- 2. All new railings must match the existing on the front porch exactly.
- 3. Windows in the addition must match the existing exactly.
- 4. The door added on the second floor to access the deck must match the existing rear door.