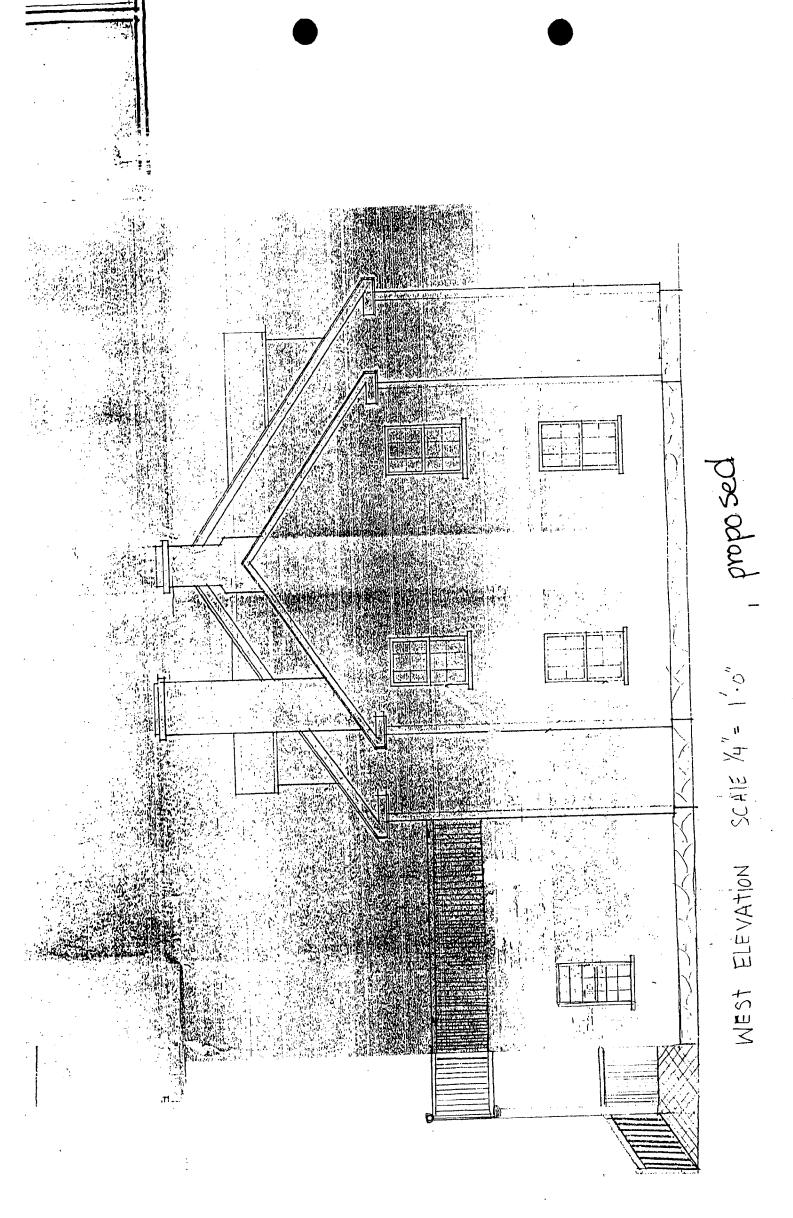

The applicants are proposing a small, one-story addition on the rear of the existing house. This addition is being done in order to enlarge the kitchen and cover an underground root cellar, thus preventing further damage to the cellar from water seepage after heavy rains.

The addition will be 13 feet by 24 feet, with a flat metal roof that will be used as a deck. There will be exterior wooden stairs leading to the deck and one second floor window will be converted to a door for access to the deck. The HAWP application states that the siding on the addition will match that on the existing house, existing windows and doors will be reused, and the railing around the deck and on the stairs will match the existing on the front porch.

#### STAFF RECOMMENDATION

Staff recommends approval of this HAWP application for an addition to the rear of Rockland with the following conditions:

- 1. New wooden siding on the addition must match the siding on the existing house exactly, in terms of profile, board width, etc.
- 2. All new railings must match the existing on the front porch exactly.
- 3. Windows in the addition must match the existing exactly.
- 4. The door added on the second floor to access the deck must match the existing rear door.