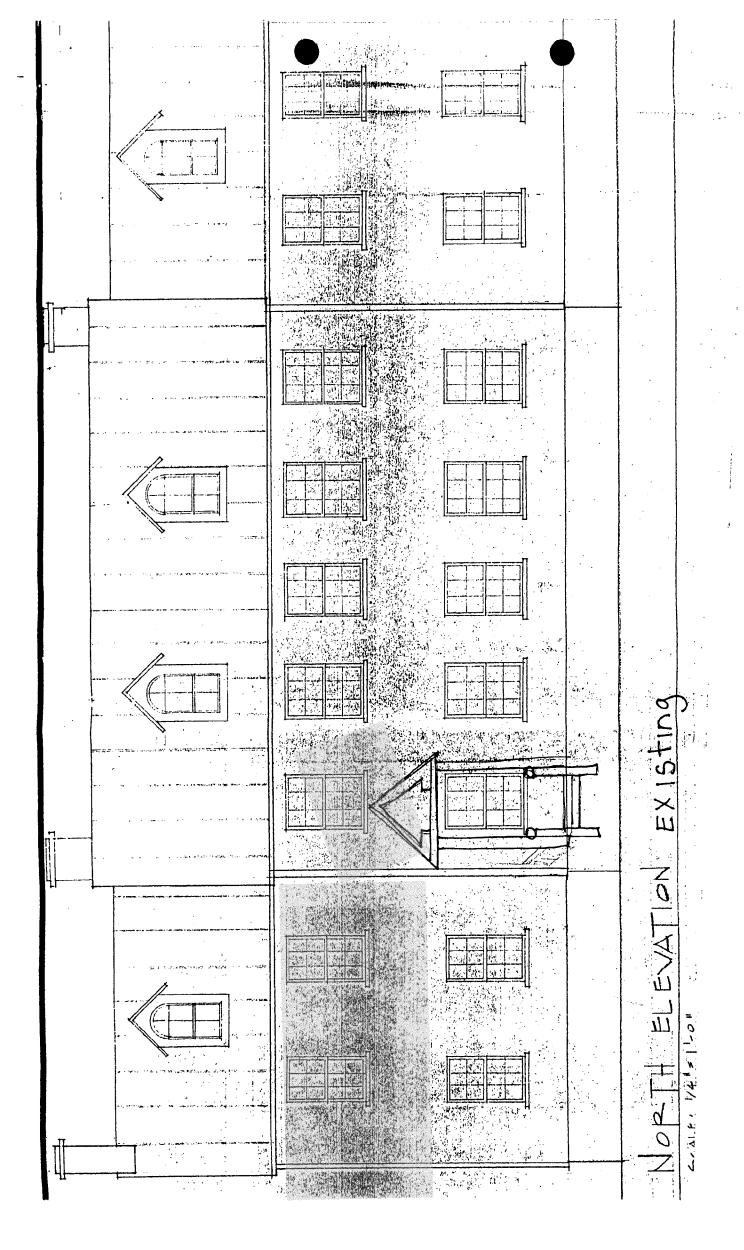

#### **DISCUSSION**

This proposal involves Rockland, designated as an individual site on the <u>Master Plan for Historic Preservation</u> in 1979. The house was built pre-1838 and is significant for its associations with the Hallowell family - a Quaker family influential in agricultural, intellectual and educational circles. Rockland has been incorporated into the Hallowell development and is currently located on a 3.47 acre parcel.

The applicants are proposing a small, one-story addition on the rear of the existing house. This addition is being done in order to enlarge the kitchen and cover an underground root cellar, thus preventing further damage to the cellar from water seepage after heavy rains.

The addition will be 13 feet by 24 feet, with a flat metal roof that will be used as a deck. There will be exterior wooden stairs leading to the deck and one second floor window will be converted to a door for access to the deck. The HAWP application states that the siding on the addition will match that on the existing house, existing windows and doors will be reused, and the railing around the deck and on the stairs will match the existing on the front porch.