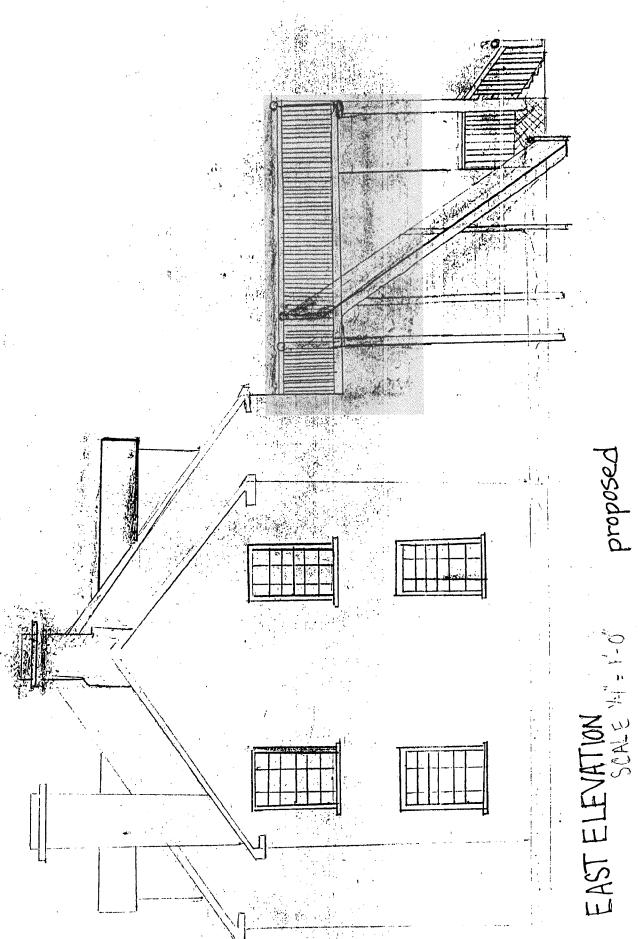

The applicants are proposing a small, one-story addition on the rear of the existing house. This addition is being done in order to enlarge the kitchen and cover an underground root cellar, thus preventing further damage to the cellar from water seepage after heavy rains.

The addition will be 13 feet by 24 feet, with a flat metal roof that will be used as a deck. There will be exterior wooden stairs leading to the deck and one second floor window will be converted to a door for access to the deck. The HAWP application states that the siding on the addition will match that on the existing house, existing windows and doors will be reused, and the railing around the deck and on the stairs will match the existing on the front porch.