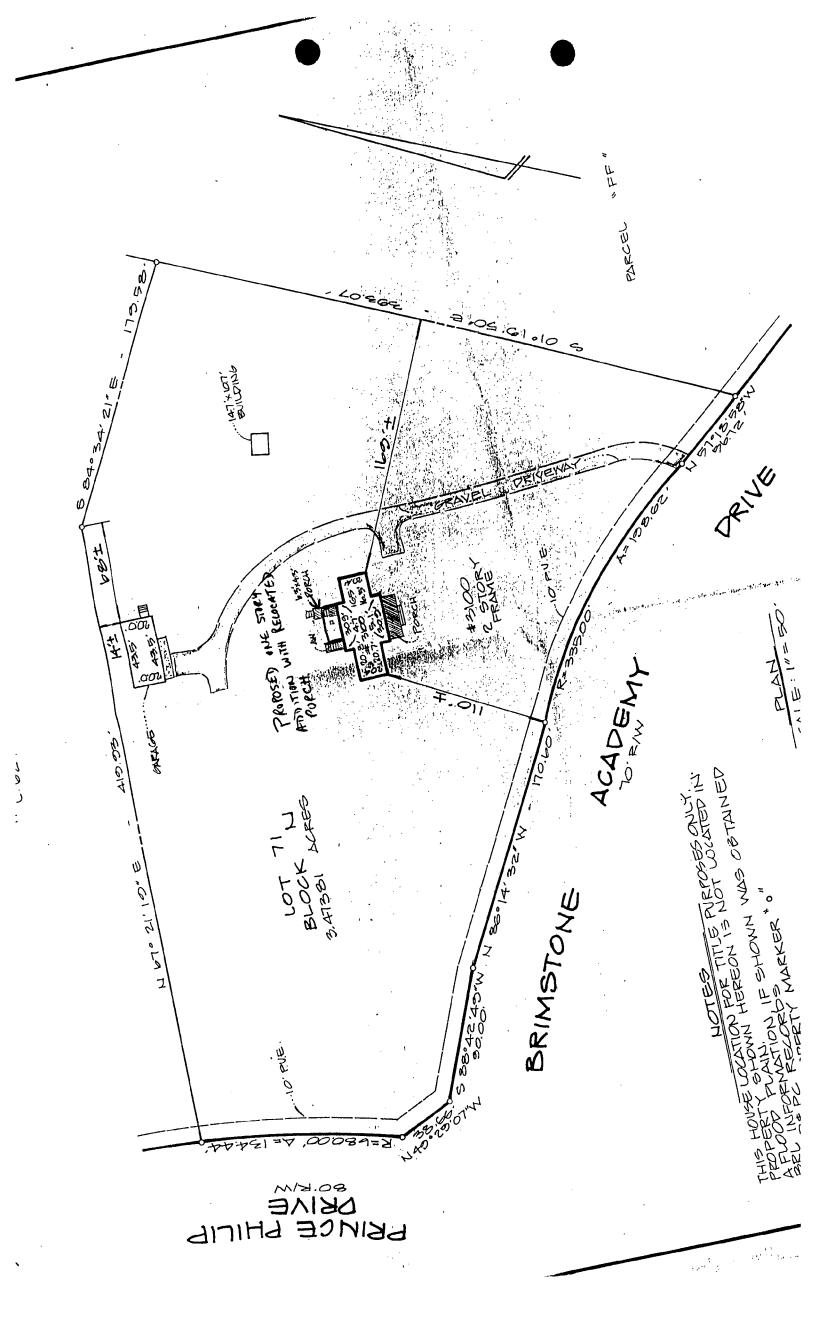

#### **DISCUSSION**

This proposal involves Rockland, designated as an individual site on the <u>Master Plan for Historic Preservation</u> in 1979. The house was built pre-1838 and is significant for its associations with the Hallowell family - a Quaker family influential in agricultural, intellectual and educational circles. Rockland has been incorporated into the Hallowell development and is currently located on a 3.47 acre parcel.

The applicants are proposing a small, one-story addition on the rear of the existing house. This addition is being done in order to enlarge the kitchen and cover an underground root cellar, thus preventing further damage to the cellar from water seepage after heavy rains.

The addition will be 13 feet by 24 feet, with a flat metal roof that will be used as a deck. There will be exterior wooden stairs leading to the deck and one second floor window will be converted to a door for access to the deck. The HAWP application states that the siding on the addition will match that on the existing house, existing windows and doors will be reused, and the railing around the deck and on the stairs will match the existing on the front porch.