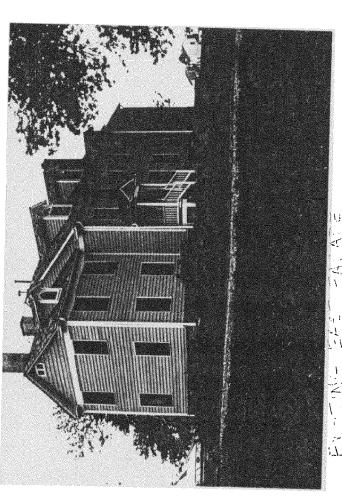

#### **DISCUSSION**

This proposal involves Rockland, designated as an individual site on the <u>Master Plan for Historic Preservation</u> in 1979. The house was built pre-1838 and is significant for its associations with the Hallowell family - a Quaker family influential in agricultural, intellectual and educational circles. Rockland has been incorporated into the Hallowell development and is currently located on a 3.47 acre parcel.

The applicants are proposing a small, one-story addition on the rear of the existing house. This addition is being done in order to enlarge the kitchen and cover an underground root cellar, thus preventing further damage to the cellar from water seepage after heavy rains.

The addition will be 13 feet by 24 feet, with a flat metal roof that will be used as a deck. There will be exterior wooden stairs leading to the deck and one second floor window will be converted to a door for access to the deck. The HAWP application states that the siding on the addition will match that on the existing house, existing windows and doors will be reused, and the railing around the deck and on the stairs will match the existing on the front porch.