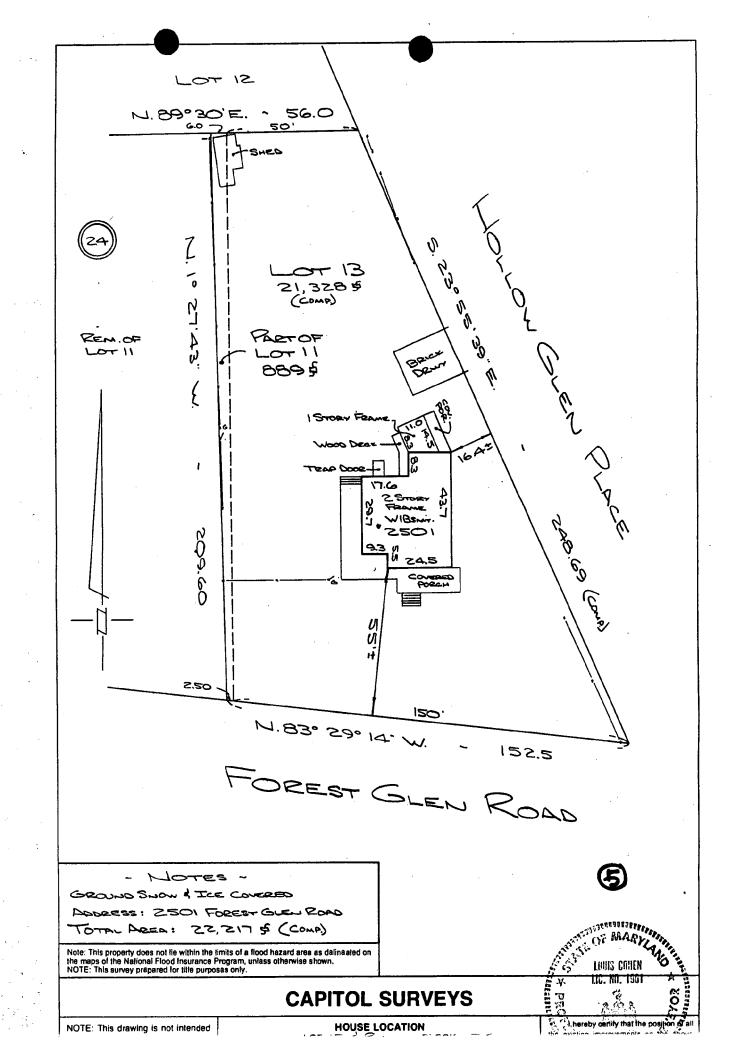

#### BACKGROUND

The applicant seeks HPC approval to demolish a deteriorating stockade fence (along Hollow Glen Place) and in its place construct an elaborate 3'6" high monument cedar picket fence with gates enclosing the rear yard of a two story Victorian (ca. 1899), located in the Forest Glen Historic District. A 6' high flatboard fence would be constructed along the property line behind a one story c. 1899 frame shed. The property is situated at the intersection of Forest Glen Road and Hollow Glen Place.

As proposed, the picket fence (with gate entrance) will be located behind the facade of the house which faces Forest Glen Road and continue to the west property line. The fence, with gate, will continue inside the property line to the north end of the property. At the corner post a 6' high flatboard fence would be constructed behind the shed. Then at the corner facing Hollow Glen Place, the fence, with double gate opening and two more single opening gates in this run, would drop back down to 42" high picket fencing continuing to the driveway. Picket fencing is also to be constructed at the front of the property along Hollow Glen Place (see page 6 of the attached application). 2"x 2" fence pickets will be reiterative of the front porch rail pickets. The fence will have ball finials and scalloped ends at corners and gates. All gates would be scalloped. There would be one ten foot wide double gate and five 42" wide gates at single openings.