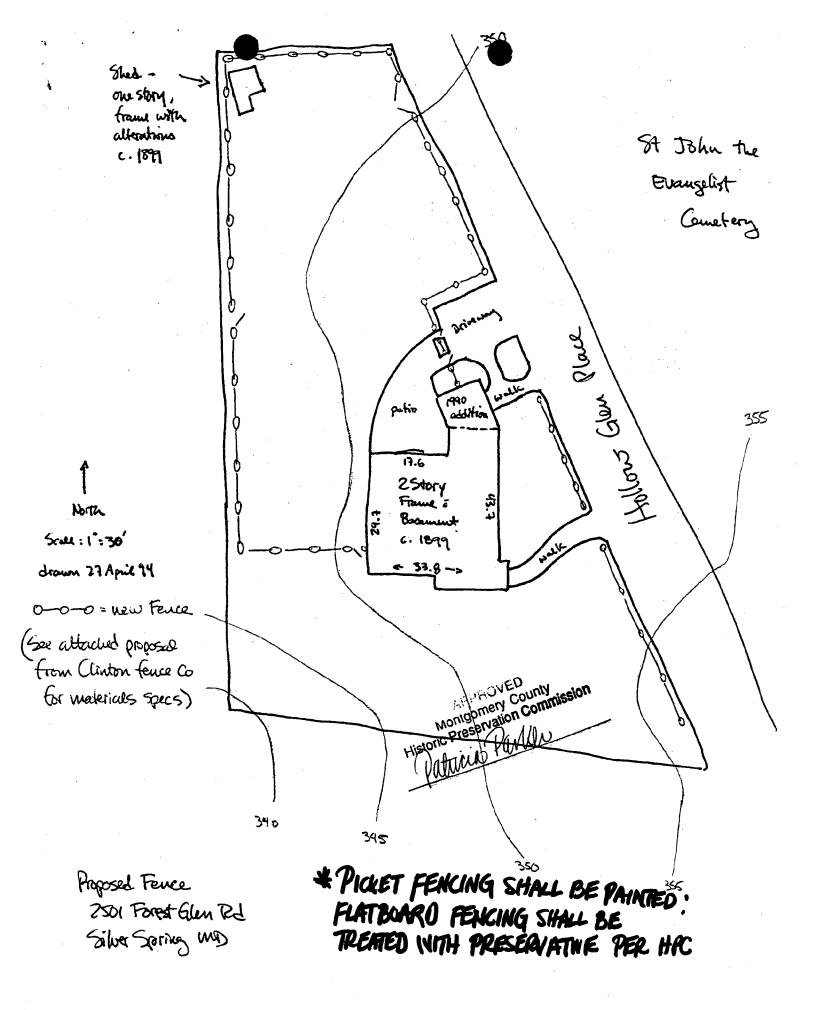

#### BACKGROUND

The applicant seeks HPC approval to demolish a deteriorating stockade fence (along Hollow Glen Place) and in its place construct an elaborate 3'6" high monument cedar picket fence with gates enclosing the rear yard of a two story Victorian (ca. 1899), located in the Forest Glen Historic District. A 6' high flatboard fence would be constructed along the property line behind a one story c. 1899 frame shed. The property is situated at the intersection of Forest Glen Road and Hollow Glen Place.

As proposed, the picket fence (with gate entrance) will be located behind the facade of the house which faces Forest Glen Road and continue to the west property line. The fence, with gate, will continue inside the property line to the north end of the property. At the corner post a 6' high flatboard fence would be constructed behind the shed. Then at the corner facing Hollow Glen Place, the fence, with double gate opening and two more single opening gates in this run, would drop back down to 42" high picket fencing continuing to the driveway. Picket fencing is also to be constructed at the front of the property along Hollow Glen Place (see page 6 of the attached application). 2"x 2" fence pickets will be reiterative of the front porch rail pickets. The fence will have ball finials and scalloped ends at corners and gates. All gates would be scalloped. There would be one ten foot wide double gate and five 42" wide gates at single openings.

#### STAFF DISCUSSION

Staff recommends approval of this fence proposal. The picket fencing is highly visible from the street because of the corner location of the lot. The applicant has taken this opportunity to design a fence profile compatible with the historic character of this resource. The style of the fence, its height and proposed placement behind a facade wich faces the street is appropriate for the house and its setting. Variations of picket fences, with 50% openness are typical for houses within historic districts. However, staff does feel that the picket fence and components should be painted.

The 6' high flat board fencing offers screening to the resource from the adjacent property. The applicant proposes this fencing type only at the rear of the shed. Staff feels that this fence type used as a screening element should be treated, not painted, to allow for weathering and to become part of the densely planted landscape in this area.