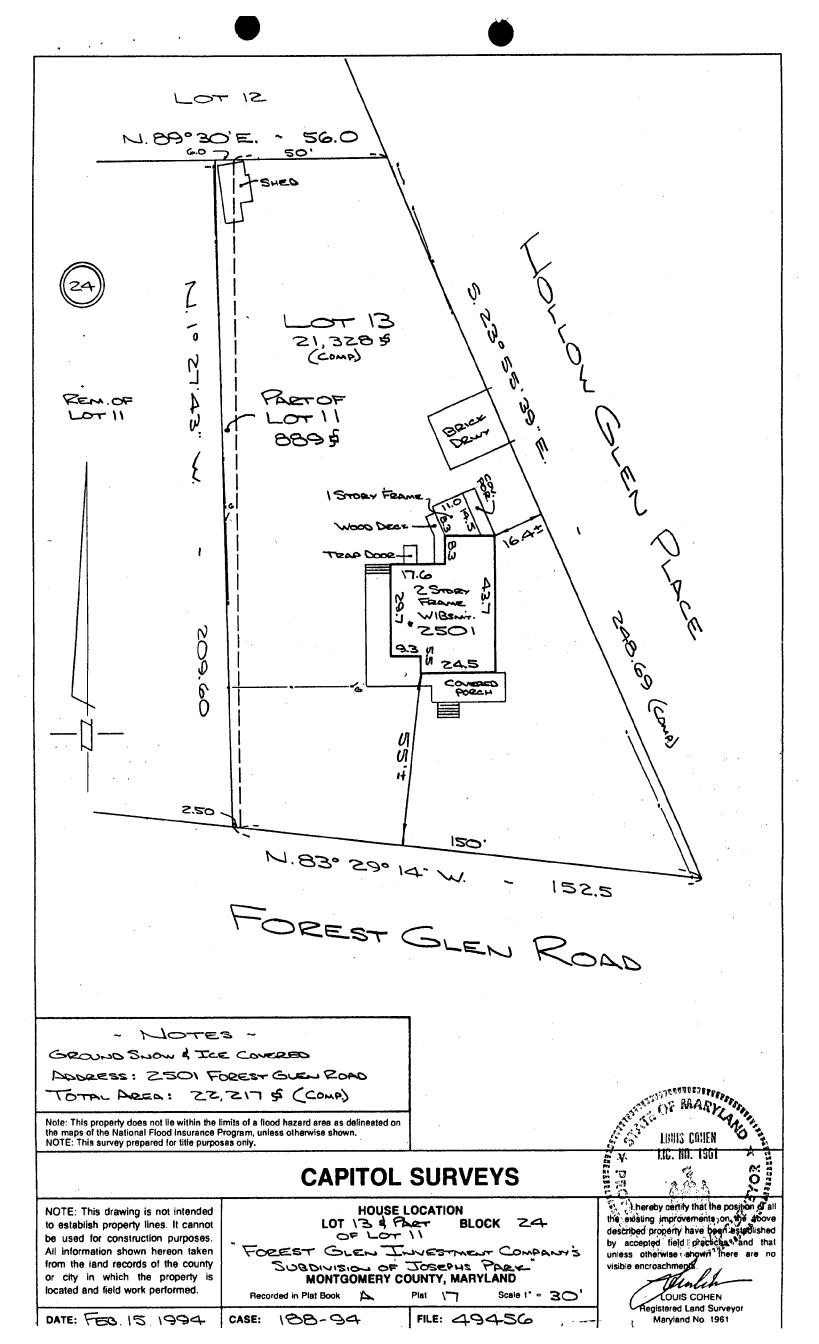

#### BACKGROUND

The applicant seeks HPC approval to demolish a deteriorating stockade fence (along Hollow Glen Place) and in its place construct an elaborate 3'6" high monument cedar picket fence with gates enclosing the rear yard of a two story Victorian (ca. 1899), located in the Forest Glen Historic District. A 6' high flatboard fence would be constructed along the property line behind a one story c. 1899 frame shed. The property is situated at the intersection of Forest Glen Road and Hollow Glen Place.

As proposed, the picket fence (with gate entrance) will be located behind the facade of the house which faces Forest Glen Road and continue to the west property line. The fence, with gate, will continue inside the property line to the north end of the property. At the corner post a 6' high flatboard fence would be constructed behind the shed. Then at the corner facing Hollow Glen Place, the fence, with double gate opening and two more single opening gates in this run, would drop back down to 42" high picket fencing continuing to the driveway. Picket fencing is also to be constructed at the front of the property along Hollow Glen Place (see page 6 of the attached application). 2"x 2" fence pickets will be reiterative of the front porch rail pickets. The fence will have ball finials and scalloped ends at corners and gates. All gates would be scalloped. There would be one ten foot wide double gate and five 42" wide gates at single openings.

The 6' high flat board fencing offers screening to the resource from the adjacent property. The applicant proposes this fencing type only at the rear of the shed. Staff feels that this fence type used as a screening element should be treated, not painted, to allow for weathering and to become part of the densely planted landscape in this area.