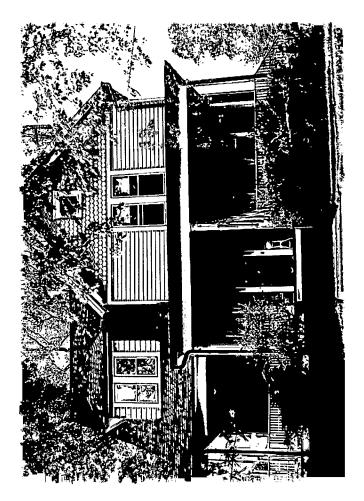

Θ

т 1-и и и 520+ ставіжаті -онотой

,

· :

(2) Existing Staticale fence along Adlows Then Place at North end of property

Bodaing west - Sur from
 Near of property, to
 adjacent property at 2505
 Forest Glan Rd.
 (Not in historic district)