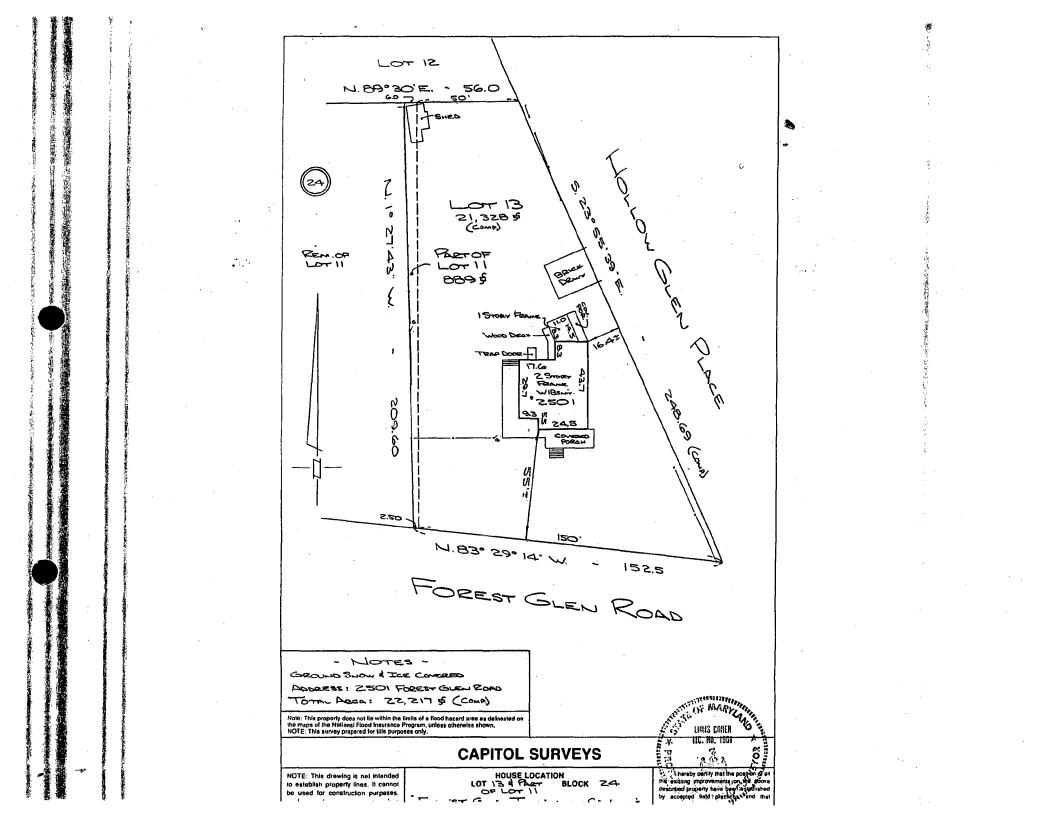

#### BACKGROUND

The applicant seeks HPC approval to demolish a deteriorating stockade fence (along Hollow Glen Place) and in its place construct an elaborate 3'6" high monument cedar picket fence with gates enclosing the rear yard of a two story Victorian (ca. 1899), located in the Forest Glen Historic District. A 6' high flatboard fence would be constructed along the property line behind a one story c. 1899 frame shed. The property is situated at the intersection of Forest Glen Road and Hollow Glen Place.

As proposed, the picket fence (with gate entrance) will be located behind the facade of the house which faces Forest Glen Road and continue to the west property line. The fence, with gate, will continue inside the property line to the north end of the property. At the corner post a 6' high flatboard fence would be constructed behind the shed. Then at the corner facing Hollow Glen Place, the fence, with double gate opening and two more single opening gates in this run, would drop back down to 42" high picket fencing continuing to the driveway. Picket fencing is also to be constructed at the front of the property along Hollow Glen Place (see page 6 of the attached application). 2"x 2" fence pickets will be reiterative of the front porch rail pickets. The fence will have ball finials and scalloped ends at corners and gates. All gates would be scalloped. There would be one ten foot wide double gate and five 42" wide gates at single openings.