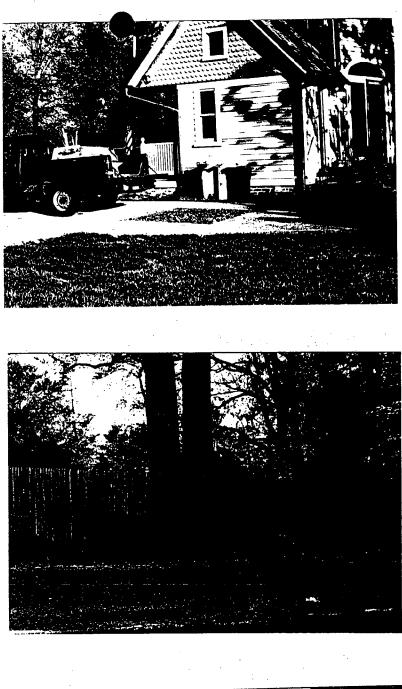

#### BACKGROUND

The applicant seeks HPC approval to demolish a deteriorating stockade fence (along Hollow Glen Place) and in its place construct an elaborate 3'6" high monument cedar picket fence with gates enclosing the rear yard of a two story Victorian (ca. 1899), located in the Forest Glen Historic District. A 6' high flatboard fence would be constructed along the property line behind a one story c. 1899 frame shed. The property is situated at the intersection of Forest Glen Road and Hollow Glen Place.

The 6' high flat board fencing offers screening to the resource from the adjacent property. The applicant proposes this fencing type only at the rear of the shed. Staff feels that this fence type used as a screening element should be treated, not painted, to allow for weathering and to become part of the densely planted landscape in this area.