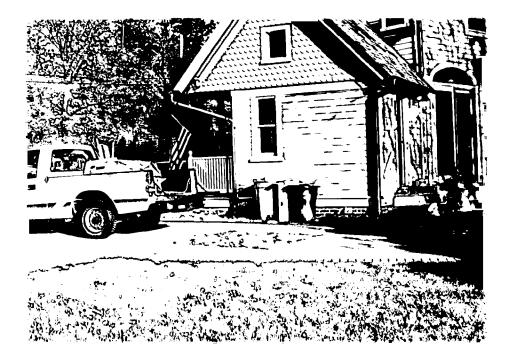

Notona, 2693(2) 1575 4023 N N N N

Sharing existing fence. House (Green) shown is on opposite side of Parash Glen Rd. (J) ledered south from near 3 property. (Resource to left.) In Man 220+ Stateixasi Jonyton