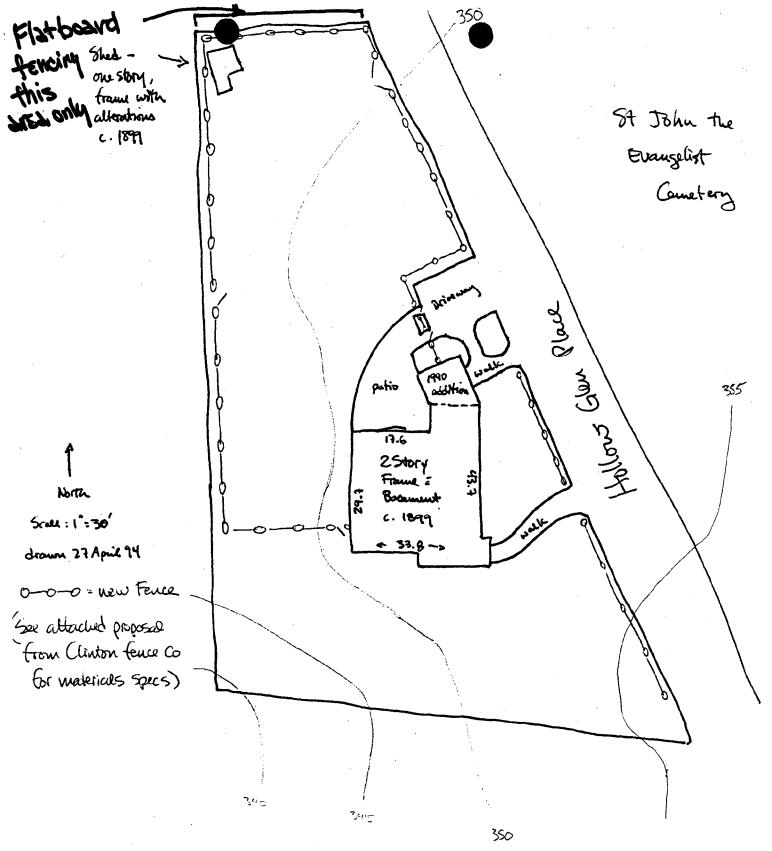

#### BACKGROUND

The applicant seeks HPC approval to demolish a deteriorating stockade fence (along Hollow Glen Place) and in its place construct an elaborate 3'6" high monument cedar picket fence with gates enclosing the rear yard of a two story Victorian (ca. 1899), located in the Forest Glen Historic District. A 6' high flatboard fence would be constructed along the property line behind a one story c. 1899 frame shed. The property is situated at the intersection of Forest Glen Road and Hollow Glen Place.

As proposed, the picket fence (with gate entrance) will be located behind the facade of the house which faces Forest Glen Road and continue to the west property line. The fence, with gate, will continue inside the property line to the north end of the property. At the corner post a 6' high flatboard fence would be constructed behind the shed. Then at the corner facing Hollow Glen Place, the fence, with double gate opening and two more single opening gates in this run, would drop back down to 42" high picket fencing continuing to the driveway. Picket fencing is also to be constructed at the front of the property along Hollow Glen Place (see page 6 of the attached application). 2"x 2" fence pickets will be reiterative of the front porch rail pickets. The fence will have ball finials and scalloped ends at corners and gates. All gates would be scalloped. There would be one ten foot wide double gate and five 42" wide gates at single openings.