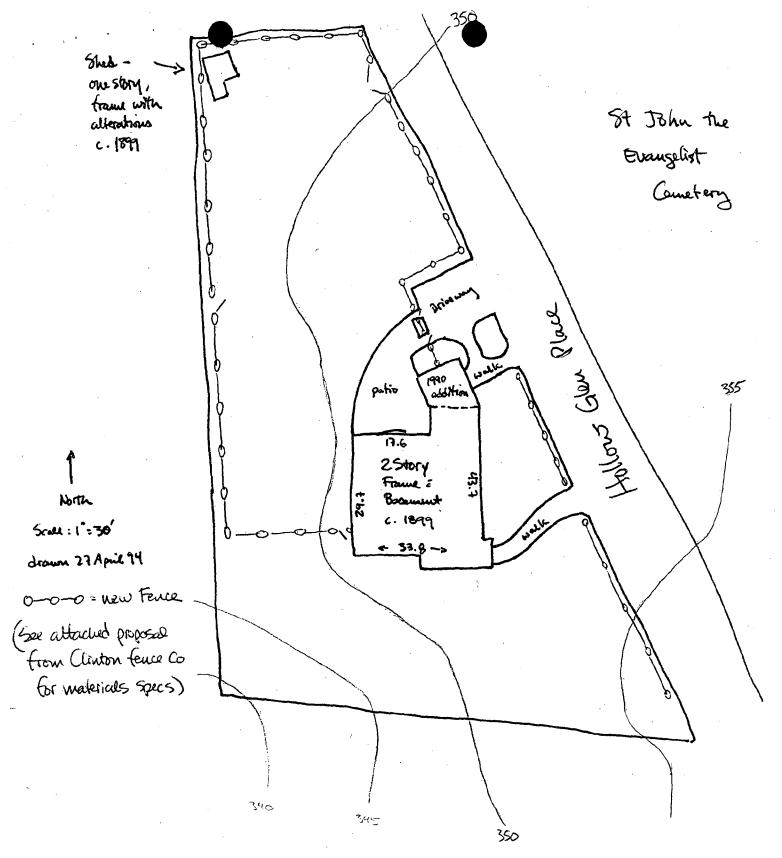

#### BACKGROUND

The applicant seeks HPC approval to demolish a deteriorating stockade fence (along Hollow Glen Place) and in its place construct an elaborate 3'6" high monument cedar picket fence with gates enclosing the rear yard of a two story Victorian (ca. 1899), located in the Forest Glen Historic District. A 6' high flatboard fence would be constructed along the property line behind a one story c. 1899 frame shed. The property is situated at the intersection of Forest Glen Road and Hollow Glen Place.

As proposed, the picket fence (with gate entrance) will be located behind the facade of the house which faces Forest Glen Road and continue to the west property line. The fence, with gate, will continue inside the property line to the north end of the property. At the corner post a 6' high flatboard fence would be constructed behind the shed. Then at the corner facing Hollow Glen Place, the fence, with double gate opening and two more single opening gates in this run, would drop back down to 42" high picket fencing continuing to the driveway. Picket fencing is also to be constructed at the front of the property along Hollow Glen Place (see page 6 of the attached application). 2"x 2" fence pickets will be reiterative of the front porch rail pickets. The fence will have ball finials and scalloped ends at corners and gates. All gates would be scalloped. There would be one ten foot wide double gate and five 42" wide gates at single openings.

The 6' high flat board fencing offers screening to the resource from the adjacent property. The applicant proposes this fencing type only at the rear of the shed. Staff feels that this fence type used as a screening element should be treated, not painted, to allow for weathering and to become part of the densely planted landscape in this area.