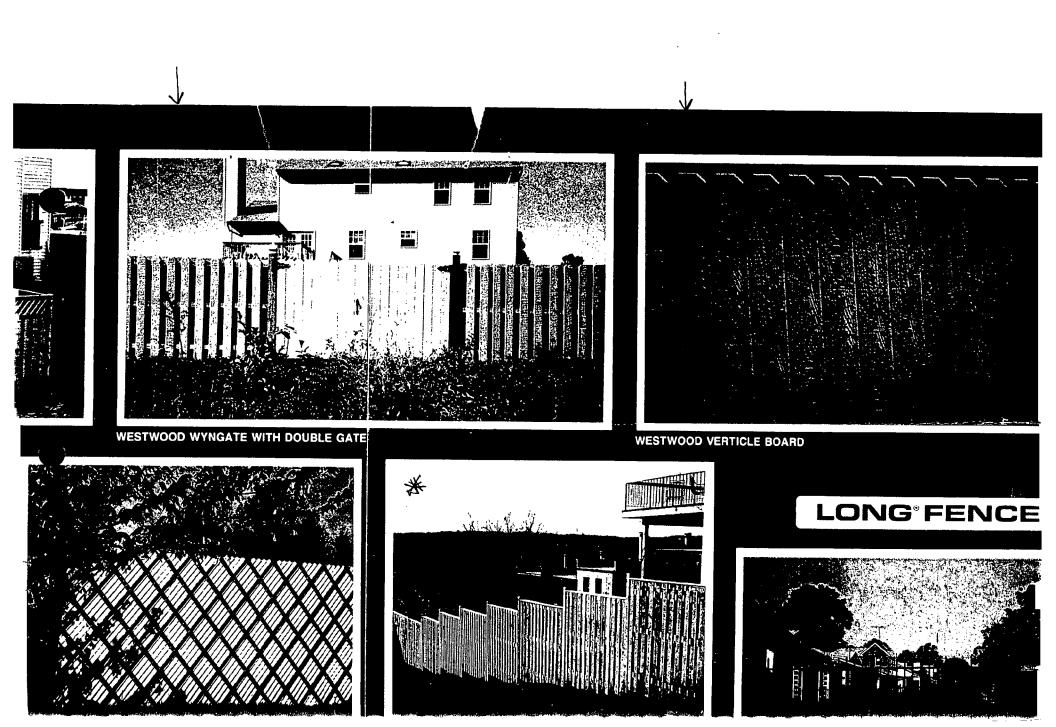

AND-NATIONAL CAPITAL PARK AND PLANNING COMMISSION THE] MARY 8787 Georgia Avenue • Silver Spring, Maryland 20910-3760 DATE: MEMORANDUM Robert Hubbard, Chief TO: Division of Development Services and Regulation Department of Environmental Protection (DEP) Gwen Marcus, Historic Preservation Coordinator FROM: Design, Zoning, and Preservation Division M-NCPPC SUBJECT: Historic Area Work Permit The Montgomery Historic Preservation Commission has reviewed the attached application for a Historic Area Work Permit. The application was: Approved Denied Approved with Conditions: David with New force will THE BUILDING PERMIT FOR THIS PROJECT SHALL BE ISSUED CONDITIONAL UPON ADHERANCE TO THE APPROVED HISTORIC AREA WORK PERMIT (HAWP). Doul enata Applicant: Road, Silver 49n4 20901 Address: **\*\*\*THE APPLICANT MUST ARRANGE FOR A FIELD INSPECTION BY CALLING** DEP/FIELD SERVICES (217-6240) FIVE DAYS PRIOR TO COMMENCEMENT OF WORK AND WITHIN TWO WEEKS FOLLOWING COMPLETION OF WORK.