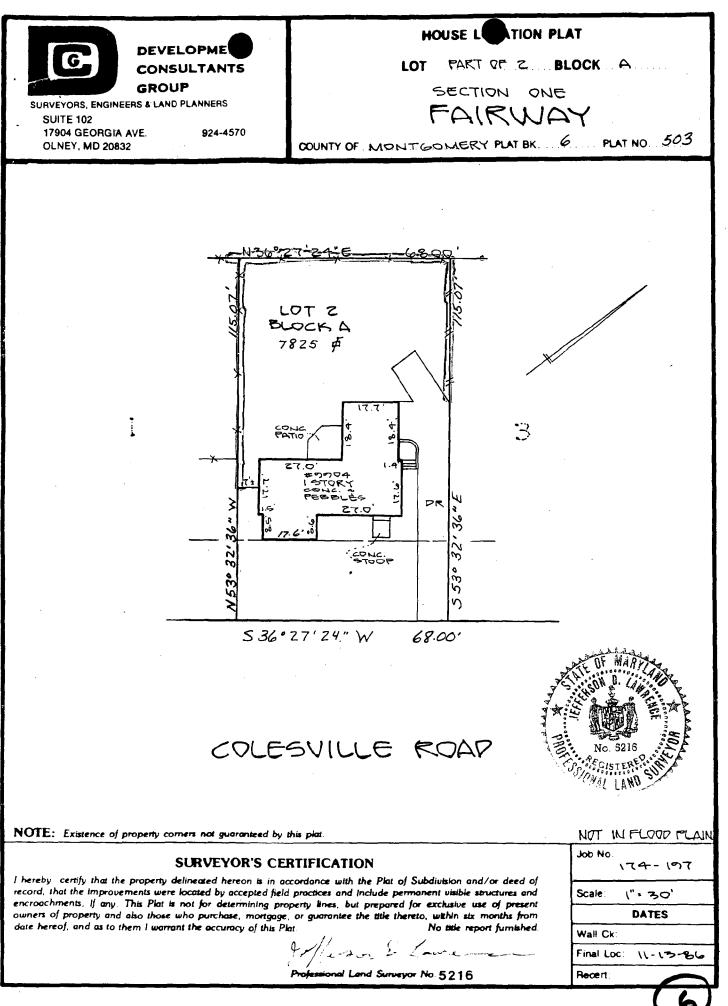

is will be to your satisfaction.

I wish to specify that the "junk situation" had drastically improved after the intervention of Inspector Martell from the Montgomery County Government. Presently, however, there are clear signs that my next door neighbor intends to resume his business. The official inspection was the result of a letter I had sent to several County officials, including Mr. William Bushong who had sent me a lot of material about the National Register of Historic Places. For your information, I am sending you a copy of the said letter.

I do appreciate your help, Ms. Ziek, and I send you my most sincere thanks.

Renata M. Gould 9904 Colesville Rd. Silver Spring, Md. 20901

That read the pew explanatory words I have written on the back of each pictures - Thank Jon - RO - (5)



| 1 |  |
|---|--|
|   |  |
|   |  |

(a.) 2 1.12 ÷Эр-KIL BY VER SELE С, . B the state of the second st

10.00

÷

11

. .

. '

September 29, 1995

Mr. Derick Berlage Montgomery County Council 100 Maryland Avenue Rockville, Maryland 20850

Dear Mr. Berlage,

I am addressing myself to you, Sir, to call your attention to a distressing situation, which has been neglected for too long, and has thus proceeded from bad to worse.

My name is Renata M. Gould, and I live at 9904 Colesville Road, in Silver Spring, Md. 20901, in that section known as Four Corners. A particular portion of Four Corners has degenerated into a slum area due to the fact that several people, either tenants or owners, litter their respective yards with anything from rusty appliances to dilapidated furniture, from mattress