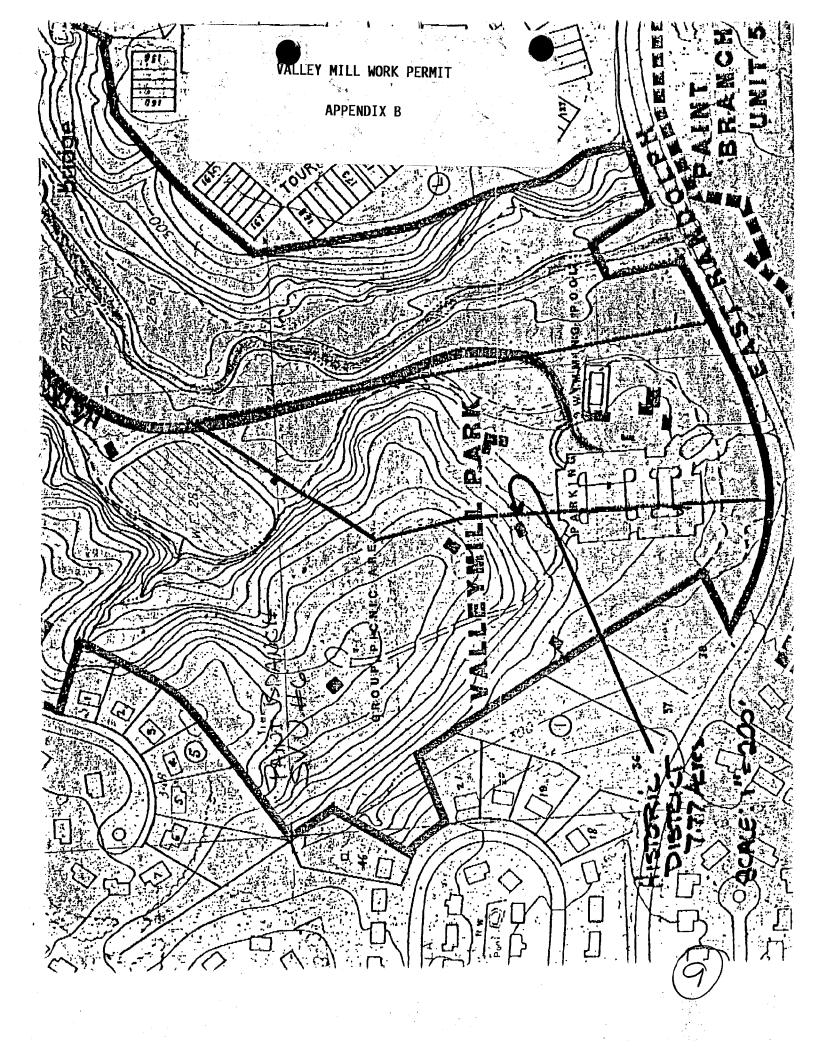

ywide History Coordinator, Natural Resources Division

FROM: James D. Sorensen, Ph.D., Archaeologist, Natural Resources Division

SUBJECT: Historic Area Work Permits for the Realignment of the Pilgrim Hills/Valley Mill Parks Entrances

Due to safety considerations, realignments are being proposed for either 1) the driveway entrances at Pilgrim Hills and Valley Mill Local Parks or 2) the hiker/biker trail under the current bridge at Randolph Road on the Paint Branch. As this would impact the Valley Mill Historic District, Historic Area Work Permits will be required. In connection with this, both the Department of Parks and the Planning Historians' Office recommend archaeological mitigation in conjunction with any proposed work.

cc: Steven Findley

8

Yours for the MONTGOMERY COUNTY PARKS







|           | OIM IHNO