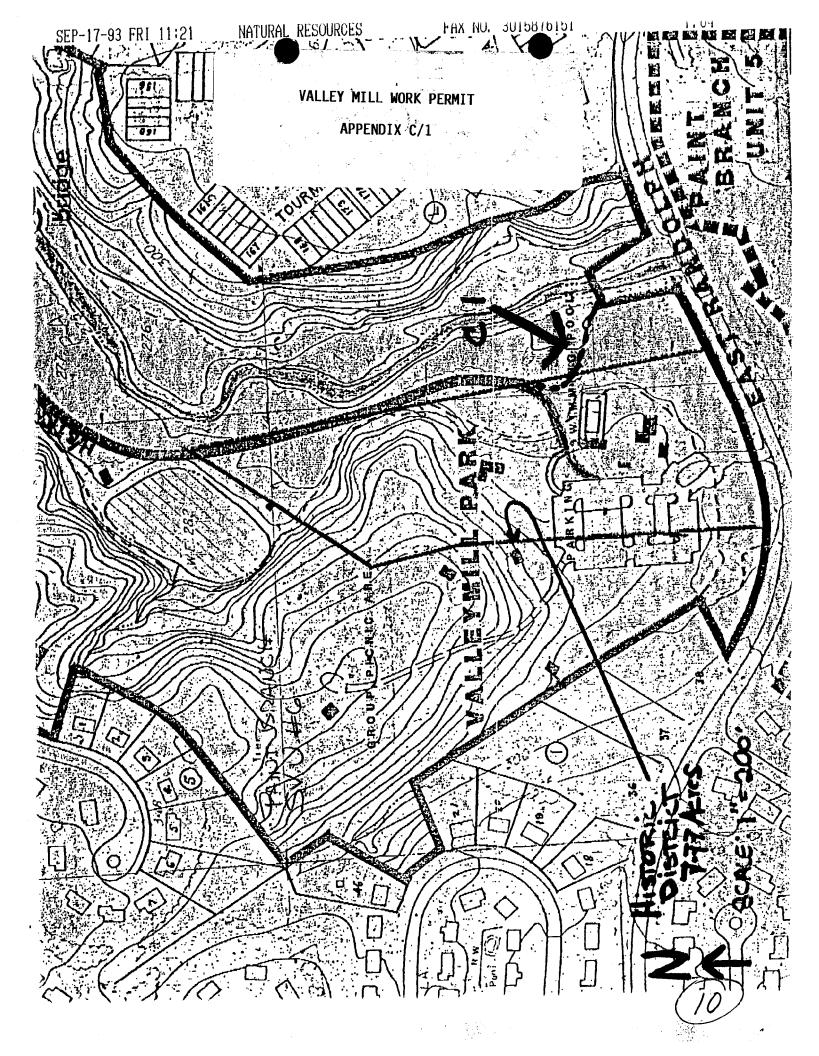

ide History Coordinator, Natural Resources Division

FROM: James D. Sorensen, Ph.D., Archaeologist, Natural Resources Division

SUBJECT: Historic Area Work Permits for the Realignment of the Pilgrim Hills/Valley Mill Parks Entrances

Due to safety considerations, realignments are being proposed for either 1) the driveway entrances at Pilgrim Hills and Valley Mill Local Parks or 2) the hiker/biker trail under the current bridge at Randolph Road on the Paint Branch. As this would impact the Valley Mill Historic District, Historic Area Work Permits will be required. In connection with this, both the Department of Parks and the Planning Historians' Office recommend archaeological mitigation in conjunction with any proposed work.

cc: Steven Findley

8

Yours for the MONTGOMERY COUNTY PARKS







|           | OIM IHNO