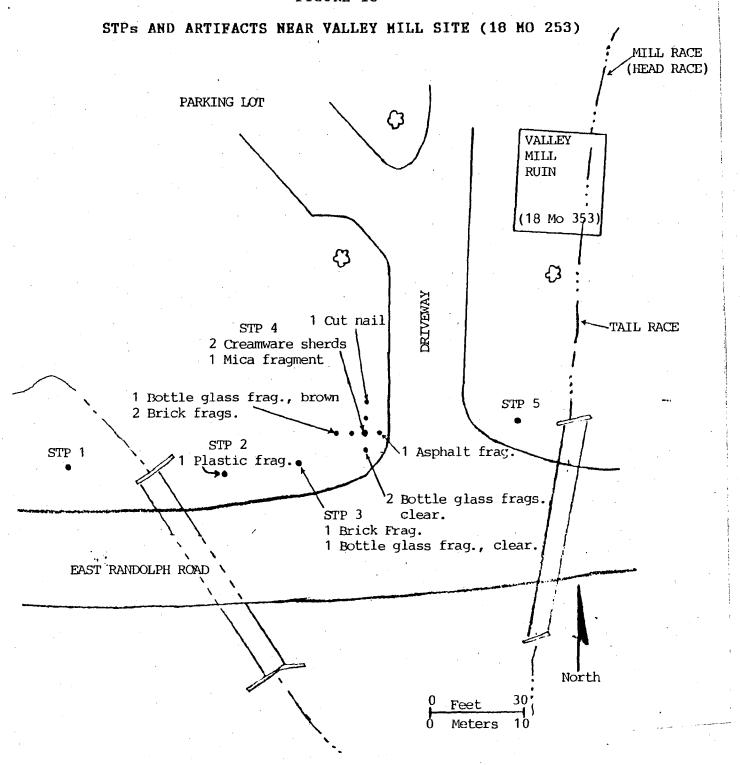

|                |

3/10/2 =2

+101 = 60 01 +8/51 M

Keld School

N -

PHASE 1 ARCHEOLOGICAL RECONNAISSANCE SURVEY
FOR THE
EAST RANDOLPH ROAD - PHASE II PROJECT
IN
HONTGOHERY COUNTY, MARYLAND

#### Prepared For

Loiederman Associates, Inc. 15200 Shady Grove Road, Suite 202 Rockville, Maryland 20850

Ву

Daniel Koski-Karell Karell Archeological Services Post Office Box 4502 Rockville, Maryland 20850

12 February 1991

FIGURE 15



(14)

#### VALLEY MILL

Several water powered mills operated along Paint Branch from as early as 1723. In the 1790s, Peter Kemp built a saw and grist mill and brick miller's cottage on this site. Two subsequent mills replaced the original in the nineteenth century. The first, constructed in 1835 by Dr. Washington Duvall, became the leading producer of corn meal in Montgomery County by mid-century. In 1879, Franklin Pilling built the mill known as Valley Mill. Pilling replaced the old water wheel with a more efficient Poole and Hunt turbine, a portion of which remains. The centralization of milling to the mid-west in the late 1800s caused the economic demise of numerous small mills. The Valley Mill ceased to operate by 1930.

MONTGOMERY COUNTY PARK COMMISSION

DEPARTMENT OF PARKS



Name