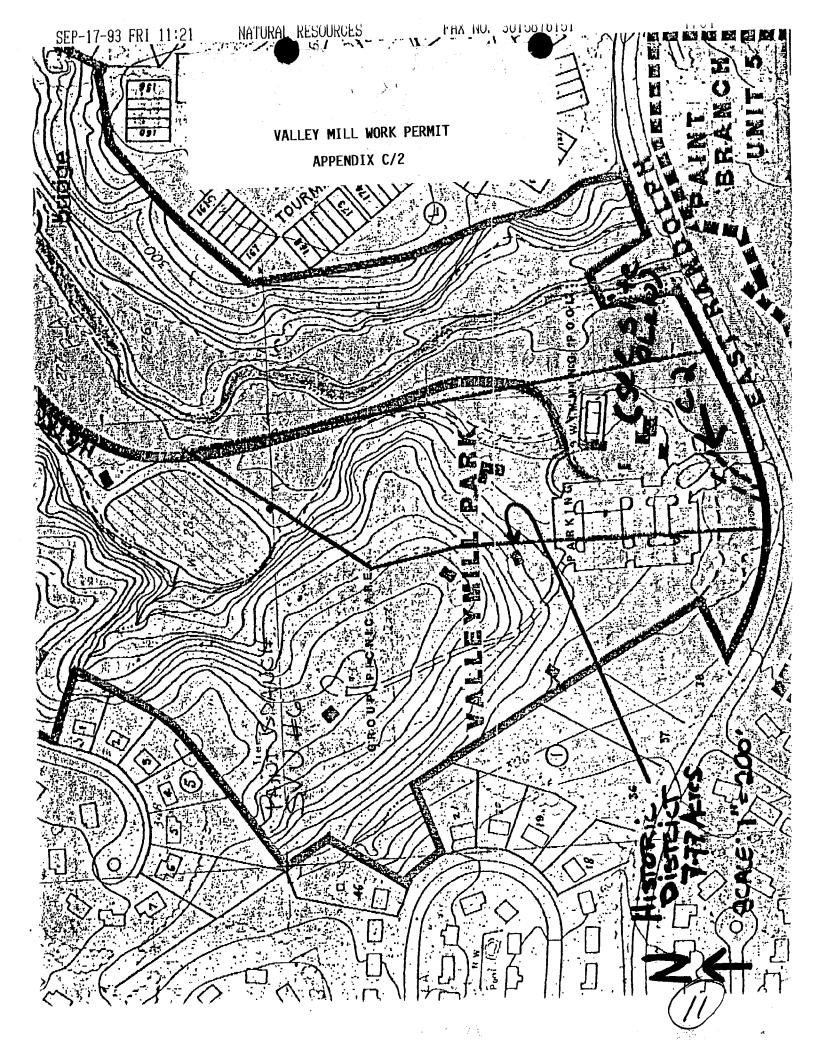

e History Coordinator, Natural Resources Division

FROM: James D. Sorensen, Ph.D., Archaeologist, Natural Resources Division

SUBJECT: Historic Area Work Permits for the Realignment of the Pilgrim Hills/Valley Mill Parks Entrances

Due to safety considerations, realignments are being proposed for either 1) the driveway entrances at Pilgrim Hills and Valley Mill Local Parks or 2) the hiker/biker trail under the current bridge at Randolph Road on the Paint Branch. As this would impact the Valley Mill Historic District, Historic Area Work Permits will be required. In connection with this, both the Department of Parks and the Planning Historians' Office recommend archaeological mitigation in conjunction with any proposed work.

cc: Steven Findley

8

Yours for the MONTGOMERY COUNTY PARKS







|           | OIM IHNO