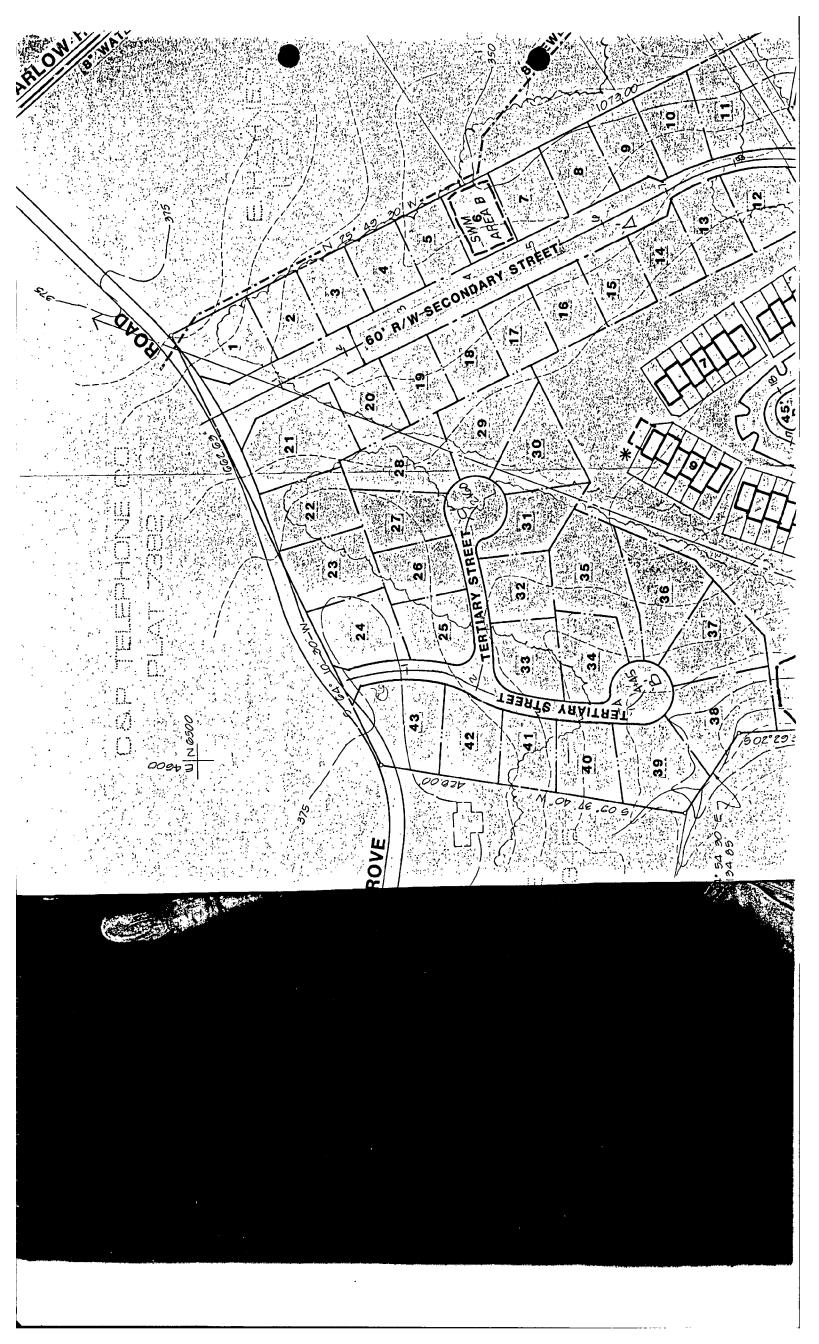

At its September 15, 1983 meeting, the Historic Preservation Commission reviewed the above noted plan for its impact on the Julius Marlow house, a site which was added to the Master Plan for Historic Preservation in November of 1981. Although the proposed plan is not within the .83 acres included in the environmental setting of the Julius Marlow house, the Commission feels that the development as proposed would impact negatively on the resource which is immediately adjacent to it. It therefore recommends the following changes be made in plan #1-83123, Deer Park to protect this Historic Resource:

1. Eliminate lots 41, 42, and 43.

- 2. Retain a 100' green space buffer between the historic resource and the tertiary street 'B'.
- 3. Add tree buffer on the west side of tertiary street 'B' along what is now lots 41, 42, and 43.
- 4. Maintain the existing grade of these lots.
- 5. Maintain the existing tree line where it now falls along lot 41.

The Commission may also wish to add additional comments at a later date. These comments were delayed because the liber/folio numbers on the submitted plan appear to be inaccurate, therefore not corresponding to our identification of the Julius Marlow house.