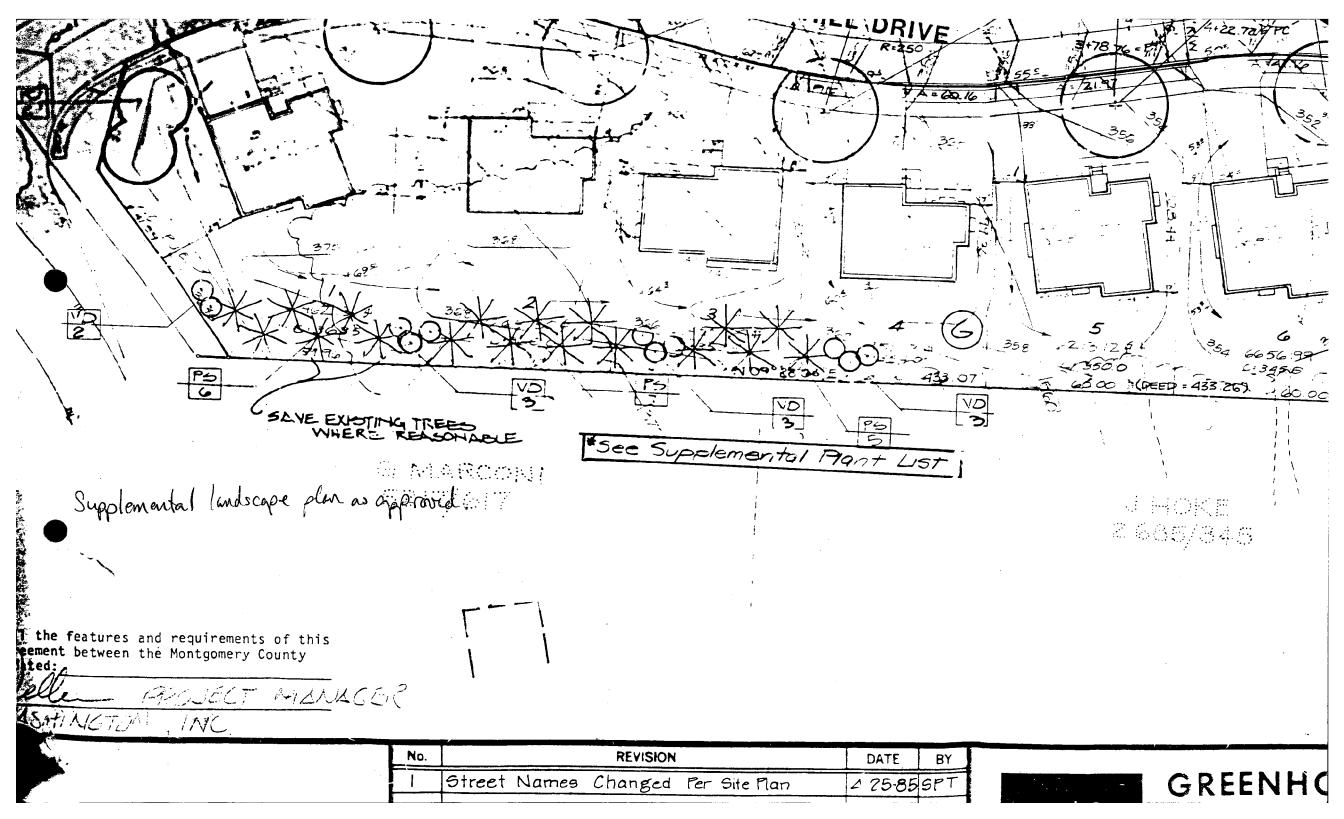

### ENERAL NOTES:

JUNDARY & TOPOGRAPHY PREPARED BY IEENHORNE & O'MARA INC. )POGRAPHY BASED ON W.S.S.C. DATUM (ISTING CONTOURS INDICATED THUS 202 IOPOSED CONTOURS INDICATED THUS 202 IOPOSED CONTOURS INDICATED THUS 202 INTOUR INTERVAL 2' (ISTING SPOT ELEVATION : 20.2 IOPOSED SPOT ELEVATI

The undersigned agrees to e site plan in accordance with Planning Board and the under By:

/NER/DEVELOPER :

COSTAIN WASHINGTON, INC.

FOULTABLE BANK CENTER . SUITE 1200

E14,850 N64,050 APPROVED SITE PLAN MONFOOMERY COUNTY PLANNING BOARI DATE 7 ZONE : R-90 FRONT 20 SETBACKS : 6' 30' (FROM BOUNDRY LINE) SIDE REAR

TOTAL NO UNITS THIS SHEET : 23

\*

FOR

ONLY

### SUPPLEMENTAL PLANTS NOTE

IN AREAS OF EXISTING TREES TO REMAIN SUPPLEMENTAL TREES WILL BE ADDED IN THE EVENT THAT THE EXISTING TREES ARE NO ADEQUATE FOR THIER INTENDED PURPOSE.

SUGGESTED SPECIES INCLUDE:

| PINUS STROBUS         | WHITE PINE          |                            |
|-----------------------|---------------------|----------------------------|
| QUERCUS ACUTISSIMA    | SAWTOOTH OAK        | DDI                        |
| CRATAEGUS PHAENOPYRUM | WASHINGTON HAWTHORN |                            |
| - ACER RUBRUM         | RED MAPLE           | MAN                        |
| VIBURNUM DENTATUM     | ARROWWOOD           | GREEN <b>HORNE</b><br>(ROC |

I IOP No

| LANDSCAPE PLAN                     | DESIGN      | SCALE | 1" |
|------------------------------------|-------------|-------|----|
|                                    | JW<br>DRAWN | 4     |    |
| DEER PARK                          |             |       |    |
|                                    | CHECKED     | SHEET |    |
| COLESVILLE (5th) ELECTION DISTRICT | NOV 84      |       |    |