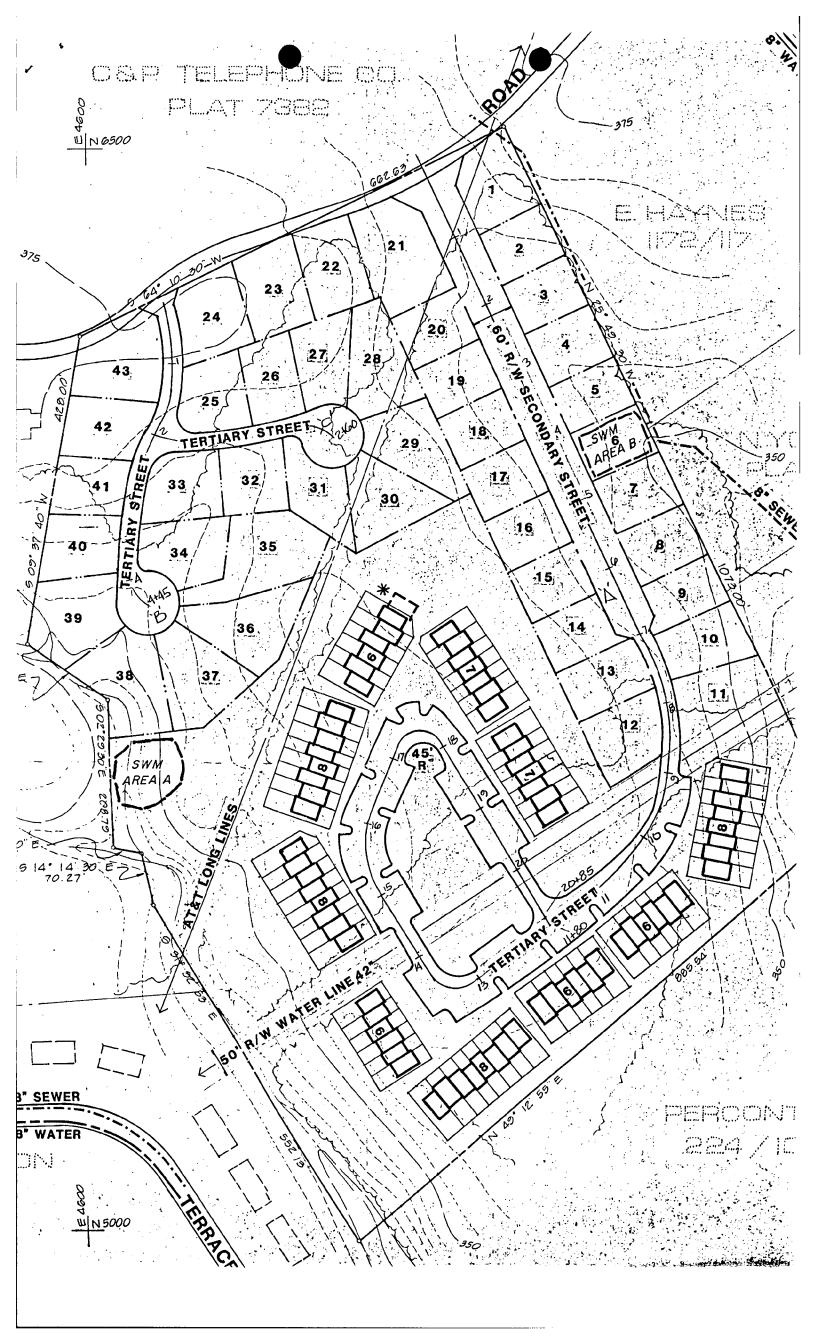

At its September 15, 1983 meeting, the Historic Preservation Commission reviewed the above noted plan for its impact on the Julius Marlow house, a site which was added to the Master Plan for Historic Preservation in November of 1981. Although the proposed plan is not within the .83 acres included in the environmental setting of the Julius Marlow house, the Commission feels that the development as proposed would impact negatively on the resource which is immediately adjacent to it. It therefore recommends the following changes be made in plan #1-83123, Deer Park to protect this Historic Resource:

1. Eliminate lots 41, 42, and 43.

- 2. Retain a 100' green space buffer between the historic resource and the tertiary street 'B'.
- 3. Add tree buffer on the west side of tertiary street 'B' along what is now lots 41, 42, and 43.
- 4. Maintain the existing grade of these lots.
- 5. Maintain the existing tree line where it now falls along lot 41.

The Commission may also wish to add additional comments at a later date. These comments were delayed because the liber/folio numbers on the submitted plan appear to be inaccurate, therefore not corresponding to our identification of the Julius Marlow house.