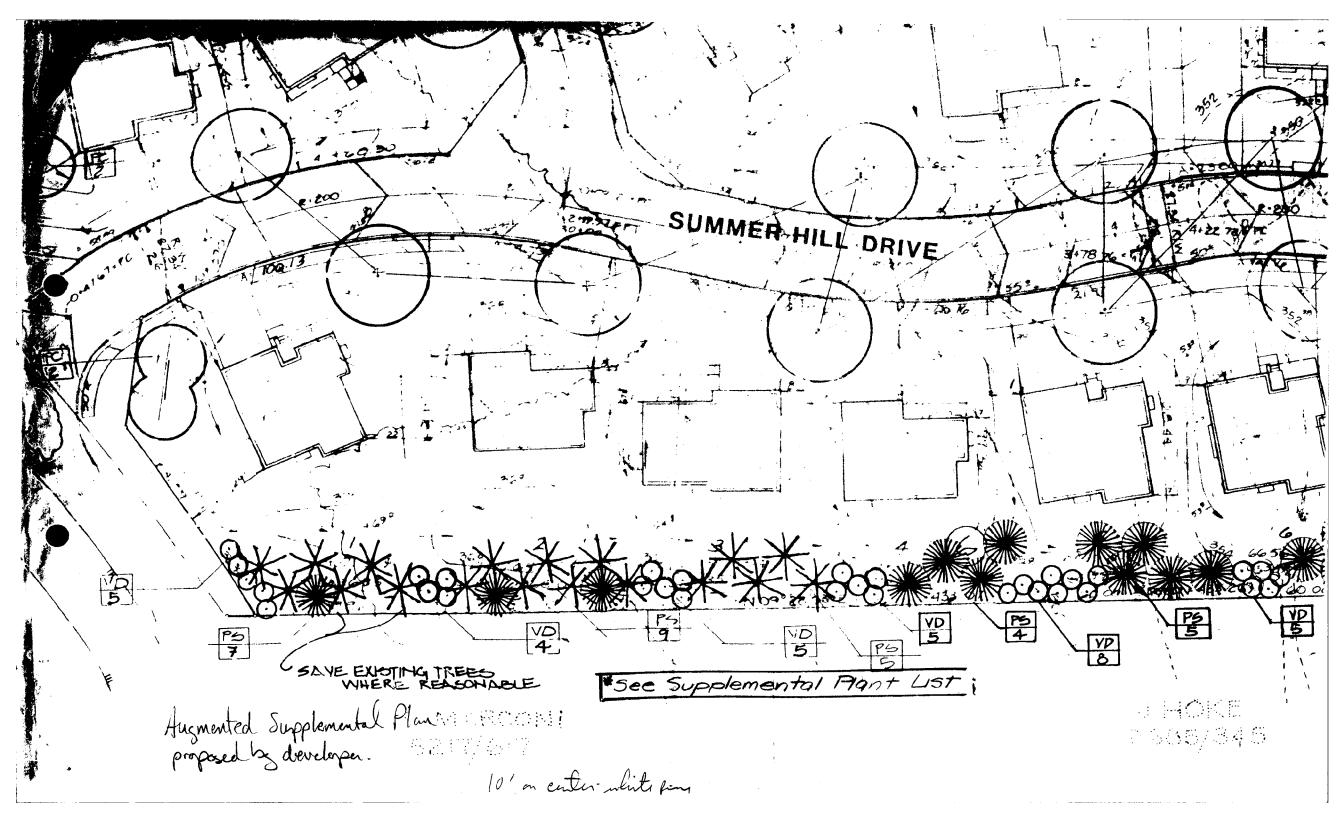

### SUPPLEMENTAL PLANTS NOTE

IN AREAS OF EXISTING TREES TO REMAIN SUPPLEMENTAL TREES WILL BE ADDED IN THE EVENT THAT THE EXISTING TREES ARE NO ADEQUATE FOR THIER INTENDED PURPOSE.

SUGGESTED SPECIES INCLUDE:

| PINUS STROBUS         | WHITE PINE          |                            |
|-----------------------|---------------------|----------------------------|
| QUERCUS ACUTISSIMA    | SAWTOOTH OAK        | DDI                        |
| CRATAEGUS PHAENOPYRUM | WASHINGTON HAWTHORN |                            |
| - ACER RUBRUM         | RED MAPLE           | MAN                        |
| VIBURNUM DENTATUM     | ARROWWOOD           | GREEN <b>HORNE</b><br>(ROC |