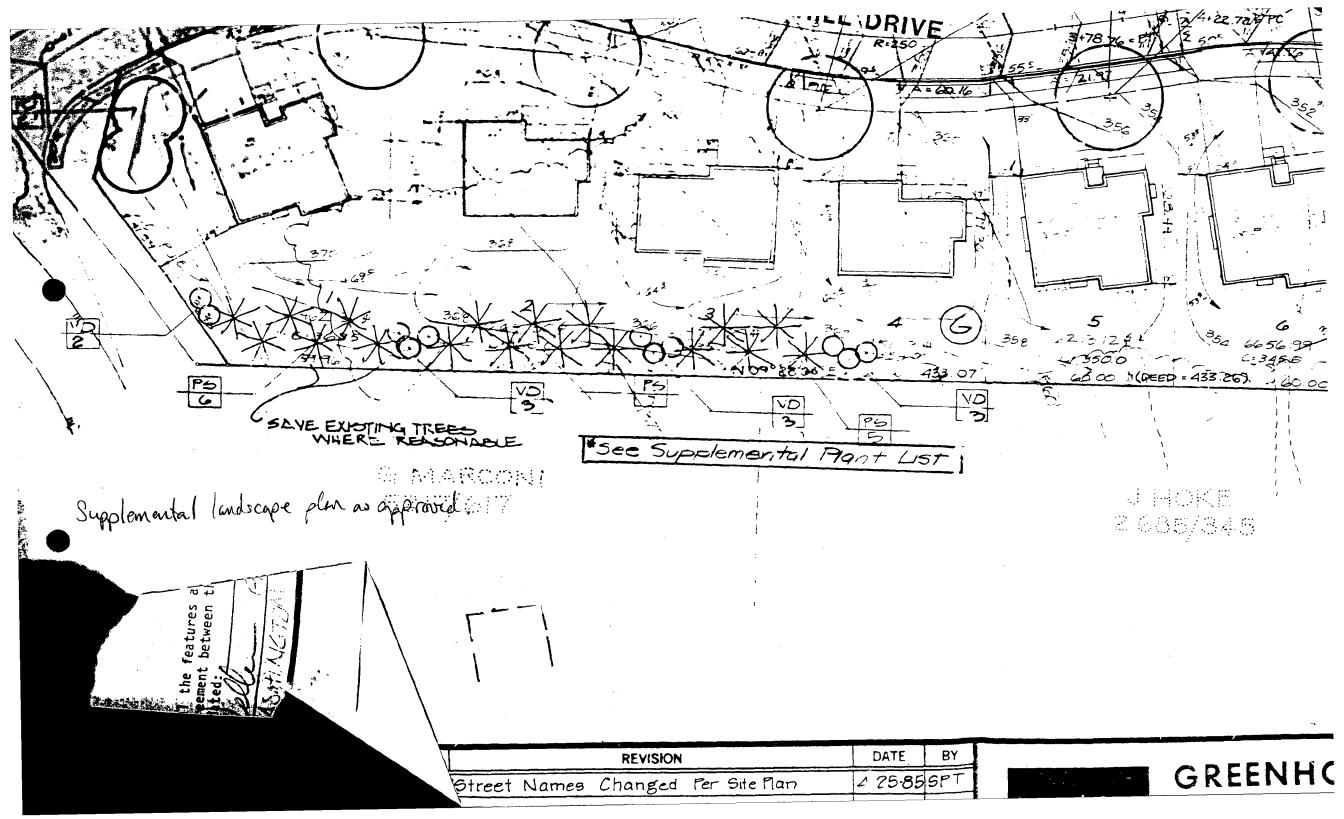

1. Eliminate lots 41, 42, and 43.

- 2. Retain a 100' green space buffer between the historic resource and the tertiary street 'B'.
- 3. Add tree buffer on the west side of tertiary street 'B' along what is now lots 41, 42, and 43.
- 4. Maintain the existing grade of these lots.
- 5. Maintain the existing tree line where it now falls along lot 41.

### SUPPLEMENTAL PLANTS NOTE

IN AREAS OF EXISTING TREES TO REMAIN SUPPLEMENTAL TREES WILL BE ADDED IN THE EVENT THAT THE EXISTING TREES ARE NO ADEQUATE FOR THIER INTENDED PURPOSE.

SUGGESTED SPECIES INCLUDE:

| PINUS STROBUS         | WHITE PINE          |                            |
|-----------------------|---------------------|----------------------------|
| QUERCUS ACUTISSIMA    | SAWTOOTH OAK        | DDI                        |
| CRATAEGUS PHAENOPYRUM | WASHINGTON HAWTHORN |                            |
| - ACER RUBRUM         | RED MAPLE           | MAN                        |
| VIBURNUM DENTATUM     | ARROWWOOD           | GREEN <b>HORNE</b><br>(ROC |