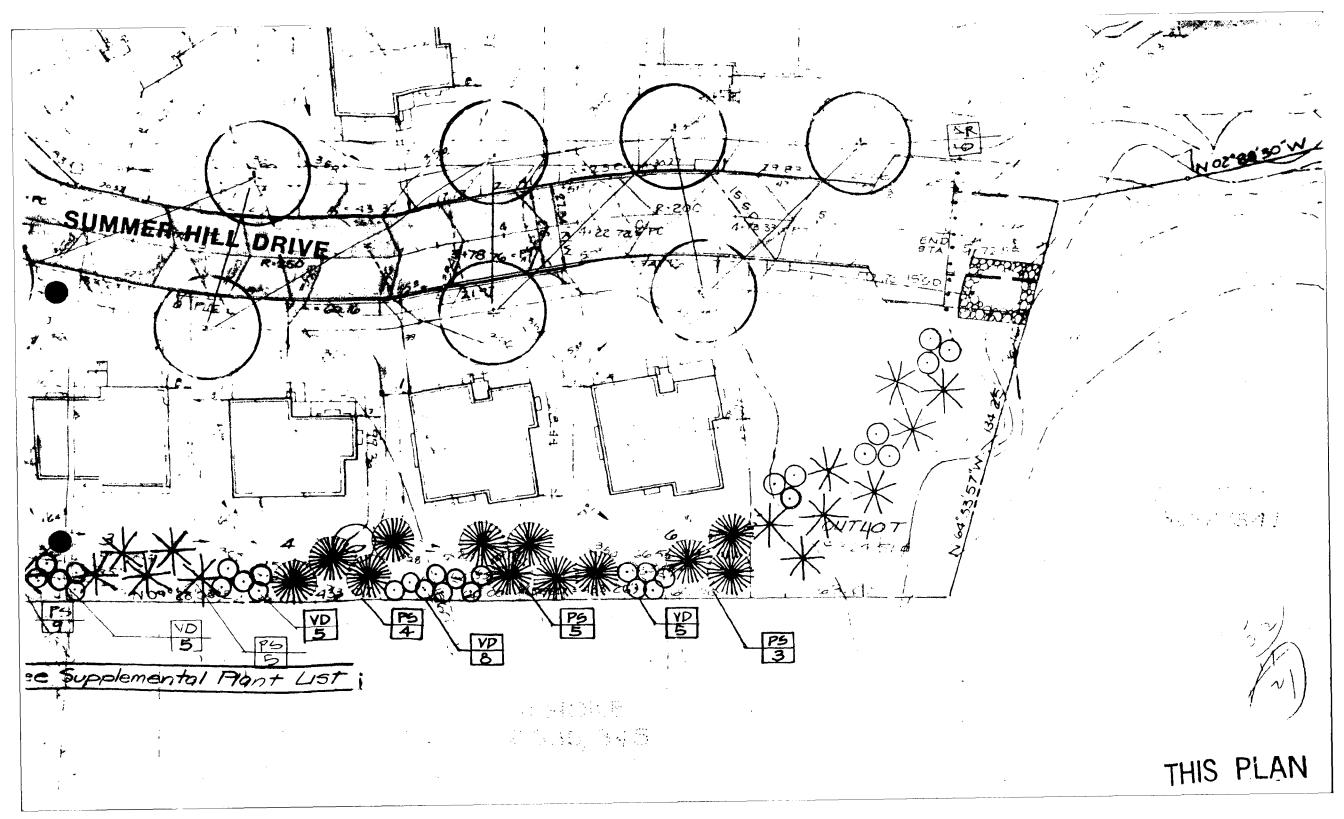

### SUPPLEMENTAL PLANTS NOTE

IN AREAS OF EXISTING TREES TO REMAIN SUPPLEMENTAL TREES WILL BE ADDED IN THE EVENT THAT THE EXISTING TREES ARE NO ADEQUATE FOR THIER INTENDED PURPOSE.

SUGGESTED SPECIES INCLUDE:

| PINUS STROBUS         | WHITE PINE         |                            |
|-----------------------|--------------------|----------------------------|
| QUERCUS ACUTISSIMA    | SAWTOOTH OAK       |                            |
| CRATAEGUS PHAENOPYRUM | WASHINGTON HAWTHOR |                            |
| ACER RUBRUM           | RED MAPLE          | <b>MAN</b>                 |
| VIBURNUM DENTATUM     | ARROWWOOD          | GREEN <b>HORNI</b><br>(ROC |
|                       |                    | <b>1</b>                   |