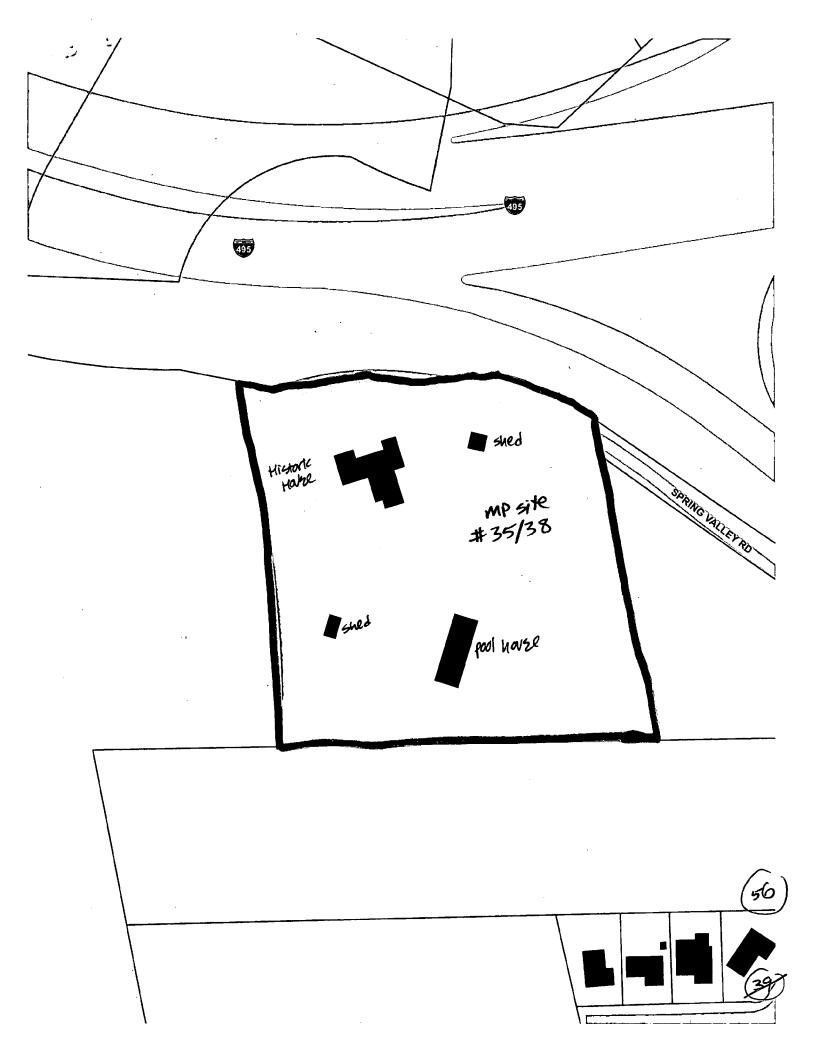

# PROPERTY DESCRIPTION

| SIGNIFICANCE: | Master Plan Site #35/38, In The | Woods |
|---------------|---------------------------------|-------|
| STYLE:        | Contemporary California         |       |
| DATE:         | 1910                            |       |

The David Fairchild Estate, known as In the Woods, was a 34-acre tract. Fairchild, and his wife Marian Bell Fairchild, daughter of Alexander Graham Bell, created the naturalistic gardens in 1906 and built their residence in 1910. Edward Clarence Dean, a protégé of John Russell Pope, designed the two-story house, which exhibits the influence of Japanese culture and the Arts and Crafts movement. Constructed of hollow tile, the house is sheathed in stucco that was originally covered with forty trellises. A pergola-roofed porch once sheltered the main entrance. The grounds, now 5 acres, contain an outstanding collection of exotic plant species unique to the metropolitan area and the State of Maryland.

## **STAFF DISCUSSION**

As can be seen in the site plan and aerial photos within this staff report, the pool area is located behind and down a hill from the historic house. Additionally, between the house and the pool area is a very dense grove of bamboo that provides screening between the two areas. The historic house sits on land that is approximately 10' higher than the bathhouse and the bath house is approximately 250 feet behind the front of the house. In terms of building heights, the new bathhouse is 20' tall to the roof ridge and 27' tall to the top of the chimneys and cupolas. The historic house is 24' tall to the roof ridge and 27' to the top of the chimney so the new building will definitely not appear taller than the historic house. The bathhouse design is compatible with the setting and staff supports all of the proposed changes to the pool, bathhouse, and pool area.