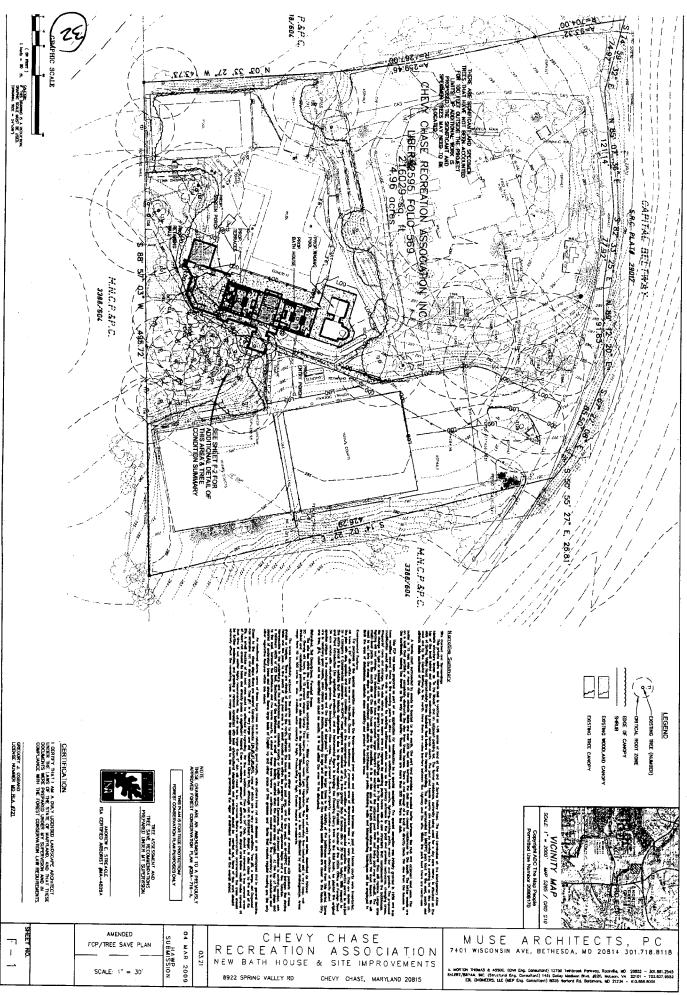

Historic Preservation Commission • 1109 Spring Street, Suite 801 • Silver Spring, MD 20910 • 301/563-3400 • 301/563-3412 FAX

|   | HISTORIC PRESERVATION COMMISSION<br>301/563-3400                                                                                                                                                                                           |
|---|--------------------------------------------------------------------------------------------------------------------------------------------------------------------------------------------------------------------------------------------|
|   | APPLICATION FOR 497019                                                                                                                                                                                                                     |
|   | HISTORIC AREA WORK PERMIT                                                                                                                                                                                                                  |
|   |                                                                                                                                                                                                                                            |
| • | Contact Person: Stuart Barr, Lerch Early & Brewer                                                                                                                                                                                          |
|   | Daytime Phone No.:         301.961.6095           Tax Account No.:         07-00419988                                                                                                                                                     |
|   | Name of Property Owner: Chevy Chase Recreation Association, Inc. Daytime Phone No.: 301.961.6095                                                                                                                                           |
|   | Address: 8922 Spring Valley Road Chevy Chase Maryland 20815 Street Number City Steet Zip Code                                                                                                                                              |
|   |                                                                                                                                                                                                                                            |
| _ | Contractorr: Phone No.:                                                                                                                                                                                                                    |
| • | Contractor Registration No.:                                                                                                                                                                                                               |
|   |                                                                                                                                                                                                                                            |
|   | LOCATION OF BUILDING/PREMISE<br>8922 Spring Valley Road                                                                                                                                                                                    |
|   | House Number:     8922 Spring Valley Road     Street:       Town/City:     Chevy Chase     Nearest Cross Street:                                                                                                                           |
|   | Lot: Block: Subdivision:                                                                                                                                                                                                                   |
|   | Liber: 2595 Folio: 569 Parcel: Parcel P600, Clean Drinking                                                                                                                                                                                 |
|   | PART ONE: TYPE OF PERMIT ACTION AND USE                                                                                                                                                                                                    |
|   | 1A. CHECK ALL APPLICABLE: CHECK ALL APPLICABLE:                                                                                                                                                                                            |
|   | Construct CExtend Alter/Renovate CA/CCIslab Room Addition CPorch CDeck Shed                                                                                                                                                                |
|   | Move Install / Wreck/Raze Solar Fireplace Woodburning Stove Single Family                                                                                                                                                                  |
|   | Revision Repair Revocable Pence/Wall (complete Section 4) Other: <u>Swimming Pool</u> Bathhavs                                                                                                                                             |
|   | 1B. Construction cost estimate:                                                                                                                                                                                                            |
|   | 1C. If this is a revision of a previously approved active permit, see Permit #                                                                                                                                                             |
|   |                                                                                                                                                                                                                                            |
|   | PART TWO: COMPLETE FOR NEW CONSTRUCTION AND EXTEND/ADDITIONS                                                                                                                                                                               |
| t | 2A. Type of sewage disposal: 01 🕢 WSSC 02 🗆 Septic 03 🗔 Dther:                                                                                                                                                                             |
| : |                                                                                                                                                                                                                                            |
| ţ | ZA. Type of sewage disposal:       01 @ WSSC       02 Septic       03 Other:         ZB. Type of water supply:       01 @ WSSC       02 Well       03 Other:         PART THREE:       COMPLETE ONLY FOR FENCE/RETAINING WALL              |
| ; | 2A. Type of sewage disposal:       01 Ø WSSC       02 Septic       03 Dther:                                                                                                                                                               |
| ŗ | 2A. Type of sewage disposal:       01 @ WSSC       02 @ Septic       03 @ Other:                                                                                                                                                           |
| ; | 2A. Type of sewage disposal:       01 Ø WSSC       02 Septic       03 Dther:                                                                                                                                                               |
|   | 2A. Type of sewage disposal:       01 Ø WSSC       02 Septic       03 Dther:         2B. Type of water supply:       01 Ø WSSC       02 Well       03 Dther:         PART THREE: COMPLETE ONLY FOR FENCE/RETAINING WALL         3A. Height |
| ŗ | 2A. Type of sewage disposal:       01 @ WSSC       02 @ Septic       03 @ Other:                                                                                                                                                           |
| ; | 2A. Type of sewage disposal:       01 Ø WSSC       02 Septic       03 Dther:         2B. Type of water supply:       01 Ø WSSC       02 Well       03 Dther:         PART THREE: COMPLETE ONLY FOR FENCE/RETAINING WALL         3A. Height |
| ŗ | 2A. Type of sewage disposal:       01 @ WSSC       02 @ Septic       03 @ Dther:                                                                                                                                                           |

- 1. Replace existing bathhouse with new, approximately 3,000 SF one-story pool house with slightly larger footprint than the existing building; the new building will be 20' tall to roof ridge, 27' tall to top of chimneys and cupolas; it will have an asphalt shingle roof, standing seam metal roof on the cupolas, copper gutters, stucco walls, bluestone coping, fiber cement board siding, aluminum cladwood windows, wood doors, and painted synthetic trim.
- 2. Construct a 576 SF detached screened porch next to the new pool house; the screened building will have synthetic trim, asphalt shingle roof, a stucco foundation with bluestone coping, and a concrete wheelchair ramp with metal railing.
- 3. Replace the existing concrete terraces with new concrete terraces.
- 4. Replace existing 6' tall chain link fencing with new 6' tall chain link fencing in approximately same location.
- 5. Construct new retaining walls; walls will be stucco coated CMU with bluestone cap.
- 6. Renovate wading pool area.
- 7. Remove three trees: 15" and 12" Carolina hemlock and 34" English Oak. New trees and bushes are proposed for screening.