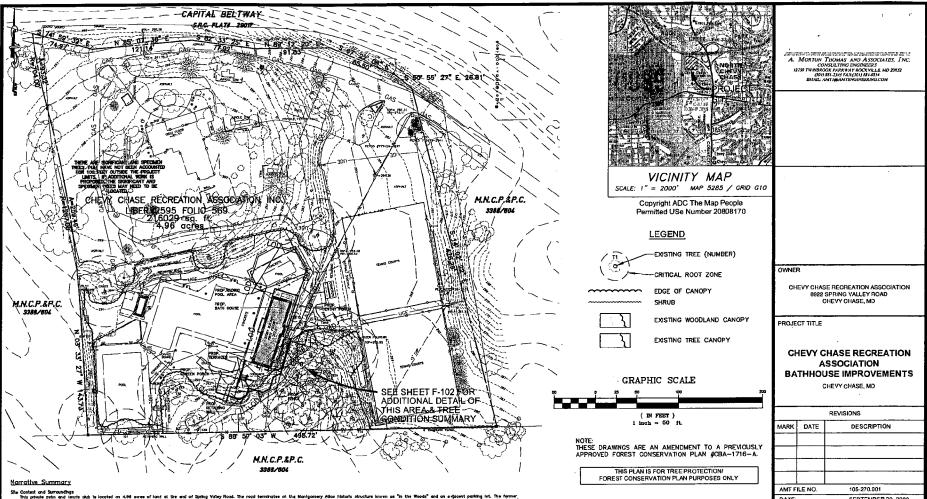

The David Fairchild Estate, known as In the Woods, was a 34-acre tract. Fairchild, and his wife Marian Bell Fairchild, daughter of Alexander Graham Bell, created the naturalistic gardens in 1906 and built their residence in 1910. Edward Clarence Dean, a protégé of John Russell Pope, designed the two-story house, which exhibits the influence of Japanese culture and the Arts and Crafts movement. Constructed of hollow tile, the house is sheathed in stucco that was originally covered with forty trellises. A pergola-roofed porch once sheltered the main entrance. The grounds, now 5 acres, contain an outstanding collection of exotic plant species unique to the metropolitan area and the State of Maryland.

## **STAFF DISCUSSION**

As can be seen in the site plan and aerial photos within this staff report, the pool area is located behind and down a hill from the historic house. Additionally, between the house and the pool area is a very dense grove of bamboo that provides screening between the two areas. The historic house sits on land that is approximately 10' higher than the bathhouse and the bath house is approximately 250 feet behind the front of the house. In terms of building heights, the new bathhouse is 20' tall to the roof ridge and 27' tall to the top of the chimneys and cupolas. The historic house is 24' tall to the roof ridge and 27' to the top of the chimney so the new building will definitely not appear taller than the historic house. The bathhouse design is compatible with the setting and staff supports all of the proposed changes to the pool, bathhouse, and pool area.