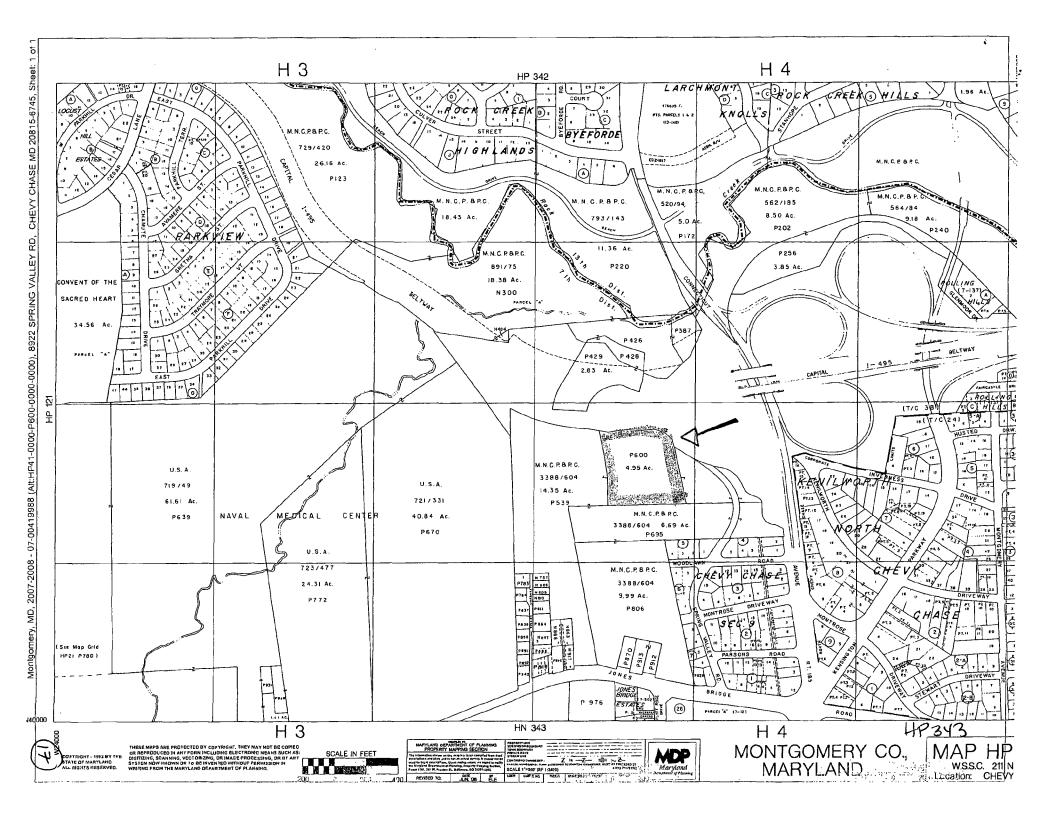

Historic Preservation Commission • 1109 Spring Street, Suite 801 • Silver Spring, MD 20910 • 301/563-3400 • 301/563-3412 FAX

|   | HISTORIC PRESERVATION COMMISSION<br>301/563-3400                                                                                                                                                                                           |
|---|--------------------------------------------------------------------------------------------------------------------------------------------------------------------------------------------------------------------------------------------|
|   | APPLICATION FOR 497019                                                                                                                                                                                                                     |
|   | HISTORIC AREA WORK PERMIT                                                                                                                                                                                                                  |
|   |                                                                                                                                                                                                                                            |
| • | Contact Person: Stuart Barr, Lerch Early & Brewer                                                                                                                                                                                          |
|   | Daytime Phone No.:         301.961.6095           Tax Account No.:         07-00419988                                                                                                                                                     |
|   | Name of Property Owner: Chevy Chase Recreation Association, Inc. Daytime Phone No.: 301.961.6095                                                                                                                                           |
|   | Address: 8922 Spring Valley Road Chevy Chase Maryland 20815 Street Number City Steet Zip Code                                                                                                                                              |
|   |                                                                                                                                                                                                                                            |
| _ | Contractorr: Phone No.:                                                                                                                                                                                                                    |
| • | Contractor Registration No.:                                                                                                                                                                                                               |
|   |                                                                                                                                                                                                                                            |
|   | LOCATION OF BUILDING/PREMISE<br>8922 Spring Valley Road                                                                                                                                                                                    |
|   | House Number:     8922 Spring Valley Road     Street:       Town/City:     Chevy Chase     Nearest Cross Street:                                                                                                                           |
|   | Lot: Block: Subdivision:                                                                                                                                                                                                                   |
|   | Liber: 2595 Folio: 569 Parcel: Parcel P600, Clean Drinking                                                                                                                                                                                 |
|   | PART ONE: TYPE OF PERMIT ACTION AND USE                                                                                                                                                                                                    |
|   | 1A. CHECK ALL APPLICABLE: CHECK ALL APPLICABLE:                                                                                                                                                                                            |
|   | Construct CExtend Alter/Renovate CA/CCIslab Room Addition CPorch CDeck Shed                                                                                                                                                                |
|   | Move Install / Wreck/Raze Solar Fireplace Woodburning Stove Single Family                                                                                                                                                                  |
|   | Revision Repair Revocable Pence/Wall (complete Section 4) Other: <u>Swimming Pool</u> Bathhavs                                                                                                                                             |
|   | 1B. Construction cost estimate:                                                                                                                                                                                                            |
|   | 1C. If this is a revision of a previously approved active permit, see Permit #                                                                                                                                                             |
|   |                                                                                                                                                                                                                                            |
|   | PART TWO: COMPLETE FOR NEW CONSTRUCTION AND EXTEND/ADDITIONS                                                                                                                                                                               |
| t | 2A. Type of sewage disposal: 01 🕢 WSSC 02 🗆 Septic 03 🗔 Dther:                                                                                                                                                                             |
| : |                                                                                                                                                                                                                                            |
| ţ | ZA. Type of sewage disposal:       01 @ WSSC       02 Septic       03 Other:         ZB. Type of water supply:       01 @ WSSC       02 Well       03 Other:         PART THREE:       COMPLETE ONLY FOR FENCE/RETAINING WALL              |
| ; | 2A. Type of sewage disposal:       01 Ø WSSC       02 Septic       03 Dther:                                                                                                                                                               |
| ŗ | 2A. Type of sewage disposal:       01 @ WSSC       02 @ Septic       03 @ Other:                                                                                                                                                           |
| ; | 2A. Type of sewage disposal:       01 Ø WSSC       02 Septic       03 Dther:                                                                                                                                                               |
|   | 2A. Type of sewage disposal:       01 Ø WSSC       02 Septic       03 Dther:         2B. Type of water supply:       01 Ø WSSC       02 Well       03 Dther:         PART THREE: COMPLETE ONLY FOR FENCE/RETAINING WALL         3A. Height |
| ŗ | 2A. Type of sewage disposal:       01 @ WSSC       02 @ Septic       03 @ Other:                                                                                                                                                           |
| ; | 2A. Type of sewage disposal:       01 Ø WSSC       02 Septic       03 Dther:         2B. Type of water supply:       01 Ø WSSC       02 Well       03 Dther:         PART THREE: COMPLETE ONLY FOR FENCE/RETAINING WALL         3A. Height |
| ŗ | 2A. Type of sewage disposal:       01 @ WSSC       02 @ Septic       03 @ Dther:                                                                                                                                                           |