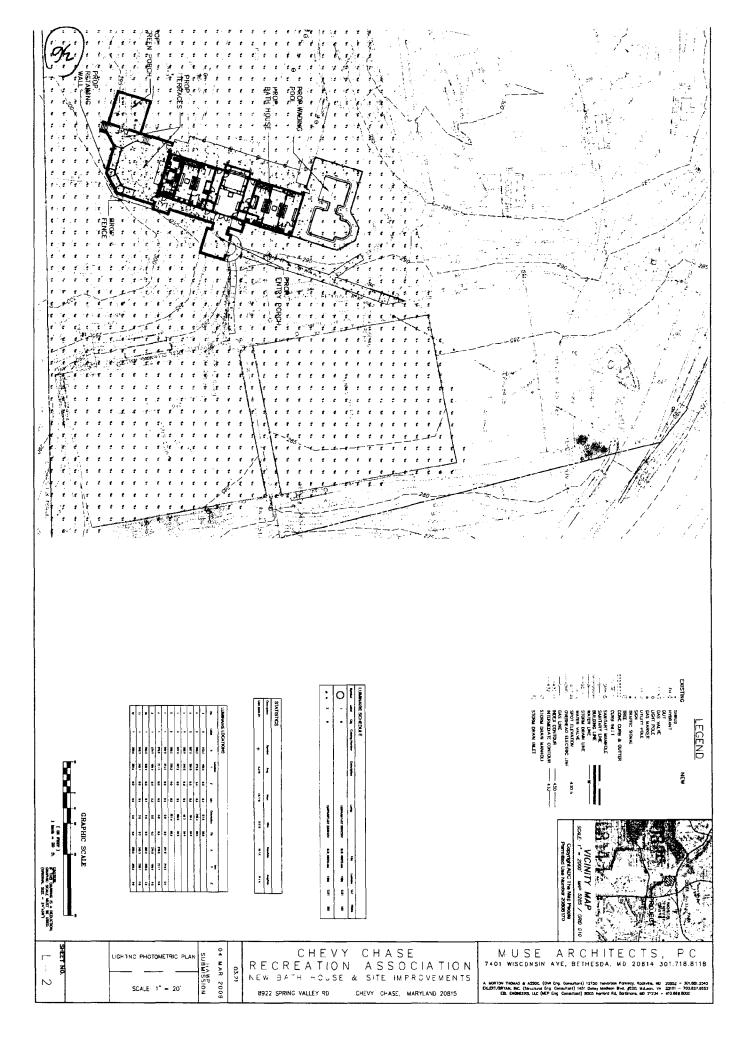

# PROPOSAL

The applicants are proposing changes to the pool, bathhouse, and pool area, which are all located within the environmental setting but behind the house, past a thick grove of bamboo, and down a hill. The applicants propose to:

- 1. Replace existing bathhouse with new, approximately 3,000 SF one-story pool house with slightly larger footprint than the existing building; the new building will be 20' tall to roof ridge, 27' tall to top of chimneys and cupolas; it will have an asphalt shingle roof, standing seam metal roof on the cupolas, copper gutters, stucco walls, bluestone coping, fiber cement board siding, aluminum cladwood windows, wood doors, and painted synthetic trim.
- 2. Construct a 576 SF detached screened porch next to the new pool house; the screened building will have synthetic trim, asphalt shingle roof, a stucco foundation with bluestone coping, and a concrete wheelchair ramp with metal railing.
- 3. Replace the existing concrete terraces with new concrete terraces.
- 4. Replace existing 6' tall chain link fencing with new 6' tall chain link fencing in approximately same location.
- 5. Construct new retaining walls; walls will be stucco coated CMU with bluestone cap.
- 6. Renovate wading pool area.
- 7. Remove three trees: 15" and 12" Carolina hemlock and 34" English Oak. New trees and bushes are proposed for screening.

## **STAFF DISCUSSION**

As can be seen in the site plan and aerial photos within this staff report, the pool area is located behind and down a hill from the historic house. Additionally, between the house and the pool area is a very dense grove of bamboo that provides screening between the two areas. The historic house sits on land that is approximately 10' higher than the bathhouse and the bath house is approximately 250 feet behind the front of the house. In terms of building heights, the new bathhouse is 20' tall to the roof ridge and 27' tall to the top of the chimneys and cupolas. The historic house is 24' tall to the roof ridge and 27' to the top of the chimney so the new building will definitely not appear taller than the historic house. The bathhouse design is compatible with the setting and staff supports all of the proposed changes to the pool, bathhouse, and pool area.