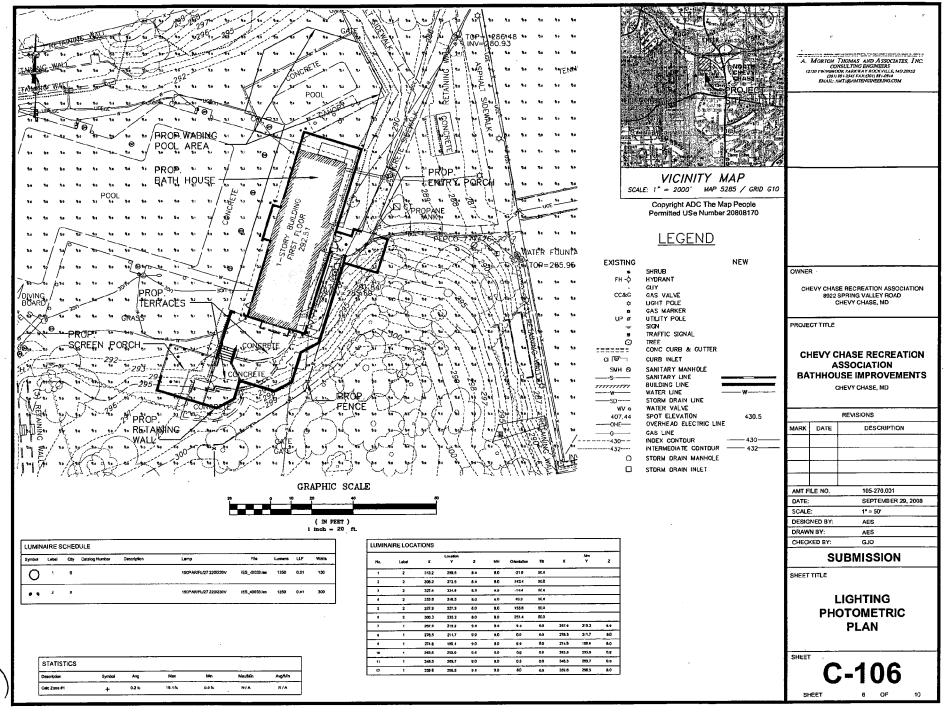

- 1. Replace existing bathhouse with new, approximately 3,000 SF one-story pool house with slightly larger footprint than the existing building; the new building will be 20' tall to roof ridge, 27' tall to top of chimneys and cupolas; it will have an asphalt shingle roof, standing seam metal roof on the cupolas, copper gutters, stucco walls, bluestone coping, fiber cement board siding, aluminum cladwood windows, wood doors, and painted synthetic trim.
- 2. Construct a 576 SF detached screened porch next to the new pool house; the screened building will have synthetic trim, asphalt shingle roof, a stucco foundation with bluestone coping, and a concrete wheelchair ramp with metal railing.
- 3. Replace the existing concrete terraces with new concrete terraces.
- 4. Replace existing 6' tall chain link fencing with new 6' tall chain link fencing in approximately same location.
- 5. Construct new retaining walls; walls will be stucco coated CMU with bluestone cap.
- 6. Renovate wading pool area.
- 7. Remove three trees: 15" and 12" Carolina hemlock and 34" English Oak. New trees and bushes are proposed for screening.