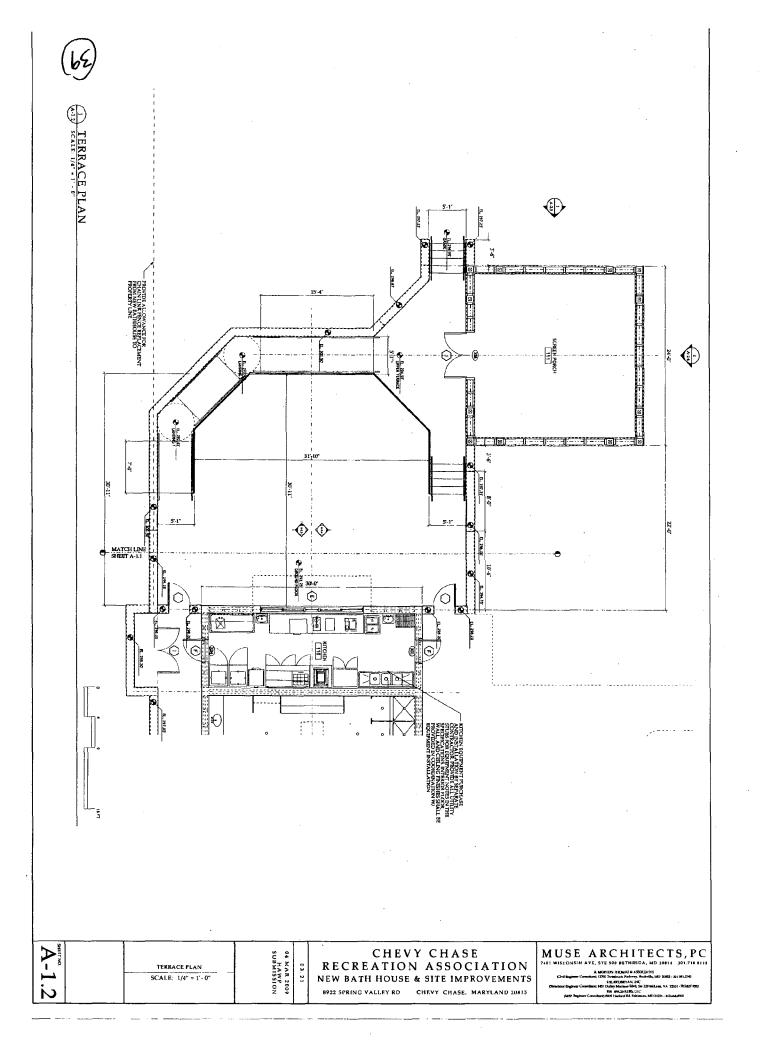

# PROPOSAL

The applicants are proposing changes to the pool, bathhouse, and pool area, which are all located within the environmental setting but behind the house, past a thick grove of bamboo, and down a hill. The applicants propose to:

- 1. Replace existing bathhouse with new, approximately 3,000 SF one-story pool house with slightly larger footprint than the existing building; the new building will be 20' tall to roof ridge, 27' tall to top of chimneys and cupolas; it will have an asphalt shingle roof, standing seam metal roof on the cupolas, copper gutters, stucco walls, bluestone coping, fiber cement board siding, aluminum cladwood windows, wood doors, and painted synthetic trim.
- 2. Construct a 576 SF detached screened porch next to the new pool house; the screened building will have synthetic trim, asphalt shingle roof, a stucco foundation with bluestone coping, and a concrete wheelchair ramp with metal railing.
- 3. Replace the existing concrete terraces with new concrete terraces.
- 4. Replace existing 6' tall chain link fencing with new 6' tall chain link fencing in approximately same location.
- 5. Construct new retaining walls; walls will be stucco coated CMU with bluestone cap.
- 6. Renovate wading pool area.
- 7. Remove three trees: 15" and 12" Carolina hemlock and 34" English Oak. New trees and bushes are proposed for screening.