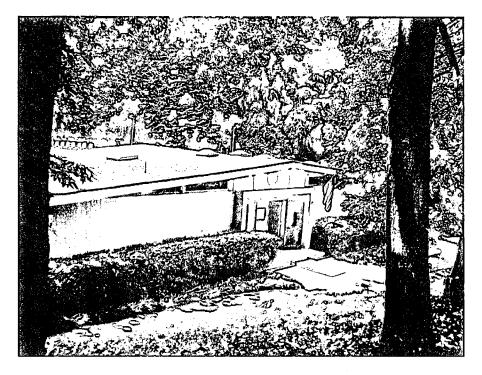

- 1. Replace existing bathhouse with new, approximately 3,000 SF one-story pool house with slightly larger footprint than the existing building; the new building will be 20' tall to roof ridge, 27' tall to top of chimneys and cupolas; it will have an asphalt shingle roof, standing seam metal roof on the cupolas, copper gutters, stucco walls, bluestone coping, fiber cement board siding, aluminum cladwood windows, wood doors, and painted synthetic trim.
- 2. Construct a 576 SF detached screened porch next to the new pool house; the screened building will have synthetic trim, asphalt shingle roof, a stucco foundation with bluestone coping, and a concrete wheelchair ramp with metal railing.
- 3. Replace the existing concrete terraces with new concrete terraces.
- 4. Replace existing 6' tall chain link fencing with new 6' tall chain link fencing in approximately same location.
- 5. Construct new retaining walls; walls will be stucco coated CMU with bluestone cap.
- 6. Renovate wading pool area.
- 7. Remove three trees: 15" and 12" Carolina hemlock and 34" English Oak. New trees and bushes are proposed for screening.

## **STAFF DISCUSSION**

As can be seen in the site plan and aerial photos within this staff report, the pool area is located behind and down a hill from the historic house. Additionally, between the house and the pool area is a very dense grove of bamboo that provides screening between the two areas. The historic house sits on land that is approximately 10' higher than the bathhouse and the bath house is approximately 250 feet behind the front of the house. In terms of building heights, the new bathhouse is 20' tall to the roof ridge and 27' tall to the top of the chimneys and cupolas. The historic house is 24' tall to the roof ridge and 27' to the top of the chimney so the new building will definitely not appear taller than the historic house. The bathhouse design is compatible with the setting and staff supports all of the proposed changes to the pool, bathhouse, and pool area.