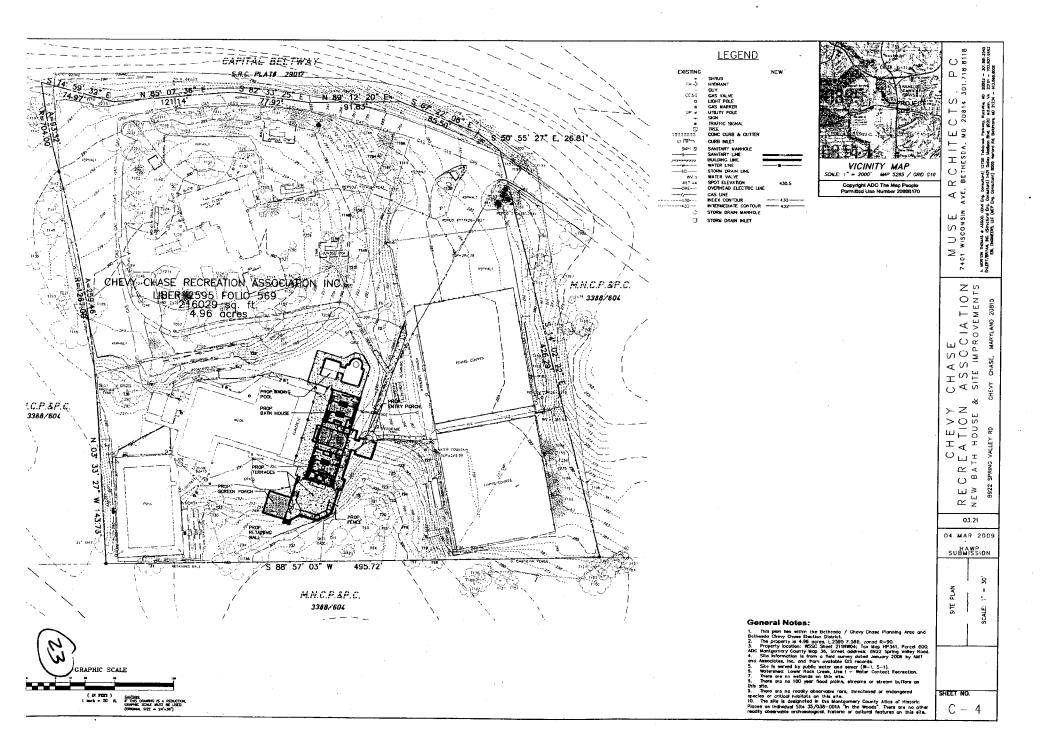

# PROPOSAL

The applicants are proposing changes to the pool, bathhouse, and pool area, which are all located within the environmental setting but behind the house, past a thick grove of bamboo, and down a hill. The applicants propose to:

- 1. Replace existing bathhouse with new, approximately 3,000 SF one-story pool house with slightly larger footprint than the existing building; the new building will be 20' tall to roof ridge, 27' tall to top of chimneys and cupolas; it will have an asphalt shingle roof, standing seam metal roof on the cupolas, copper gutters, stucco walls, bluestone coping, fiber cement board siding, aluminum cladwood windows, wood doors, and painted synthetic trim.
- 2. Construct a 576 SF detached screened porch next to the new pool house; the screened building will have synthetic trim, asphalt shingle roof, a stucco foundation with bluestone coping, and a concrete wheelchair ramp with metal railing.
- 3. Replace the existing concrete terraces with new concrete terraces.
- 4. Replace existing 6' tall chain link fencing with new 6' tall chain link fencing in approximately same location.
- 5. Construct new retaining walls; walls will be stucco coated CMU with bluestone cap.
- 6. Renovate wading pool area.
- 7. Remove three trees: 15" and 12" Carolina hemlock and 34" English Oak. New trees and bushes are proposed for screening.

## **STAFF DISCUSSION**

As can be seen in the site plan and aerial photos within this staff report, the pool area is located behind and down a hill from the historic house. Additionally, between the house and the pool area is a very dense grove of bamboo that provides screening between the two areas. The historic house sits on land that is approximately 10' higher than the bathhouse and the bath house is approximately 250 feet behind the front of the house. In terms of building heights, the new bathhouse is 20' tall to the roof ridge and 27' tall to the top of the chimneys and cupolas. The historic house is 24' tall to the roof ridge and 27' to the top of the chimney so the new building will definitely not appear taller than the historic house. The bathhouse design is compatible with the setting and staff supports all of the proposed changes to the pool, bathhouse, and pool area.