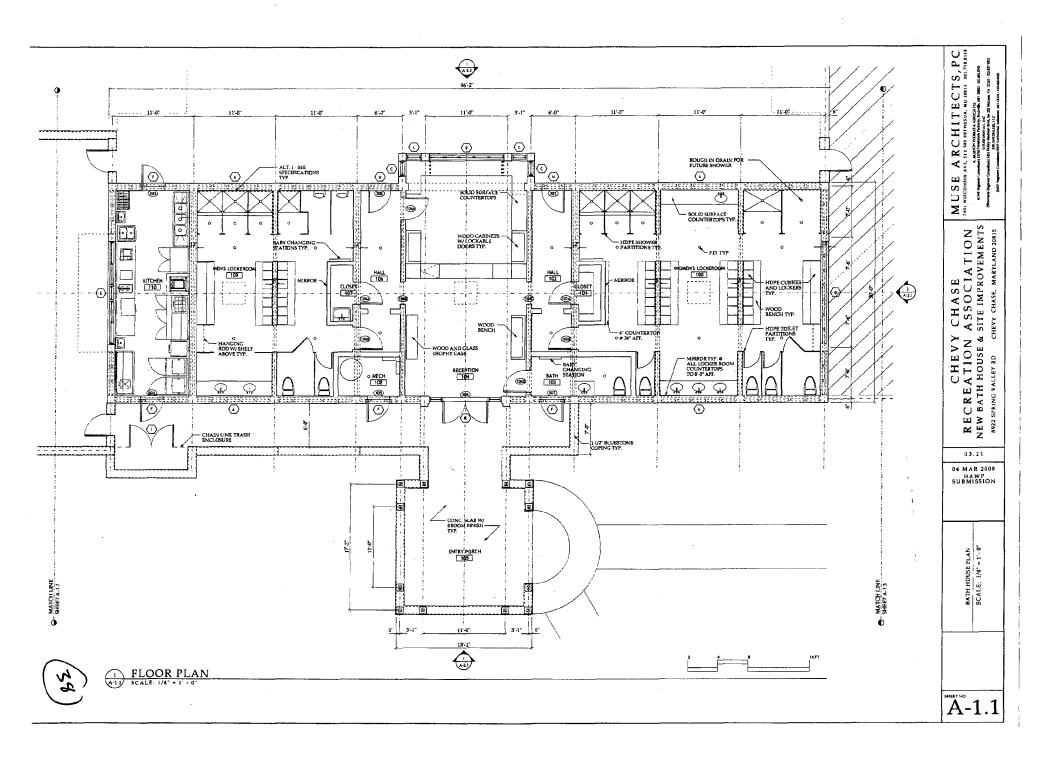

# PROPOSAL

The applicants are proposing changes to the pool, bathhouse, and pool area, which are all located within the environmental setting but behind the house, past a thick grove of bamboo, and down a hill. The applicants propose to:

- 1. Replace existing bathhouse with new, approximately 3,000 SF one-story pool house with slightly larger footprint than the existing building; the new building will be 20' tall to roof ridge, 27' tall to top of chimneys and cupolas; it will have an asphalt shingle roof, standing seam metal roof on the cupolas, copper gutters, stucco walls, bluestone coping, fiber cement board siding, aluminum cladwood windows, wood doors, and painted synthetic trim.
- 2. Construct a 576 SF detached screened porch next to the new pool house; the screened building will have synthetic trim, asphalt shingle roof, a stucco foundation with bluestone coping, and a concrete wheelchair ramp with metal railing.
- 3. Replace the existing concrete terraces with new concrete terraces.
- 4. Replace existing 6' tall chain link fencing with new 6' tall chain link fencing in approximately same location.
- 5. Construct new retaining walls; walls will be stucco coated CMU with bluestone cap.
- 6. Renovate wading pool area.
- 7. Remove three trees: 15" and 12" Carolina hemlock and 34" English Oak. New trees and bushes are proposed for screening.