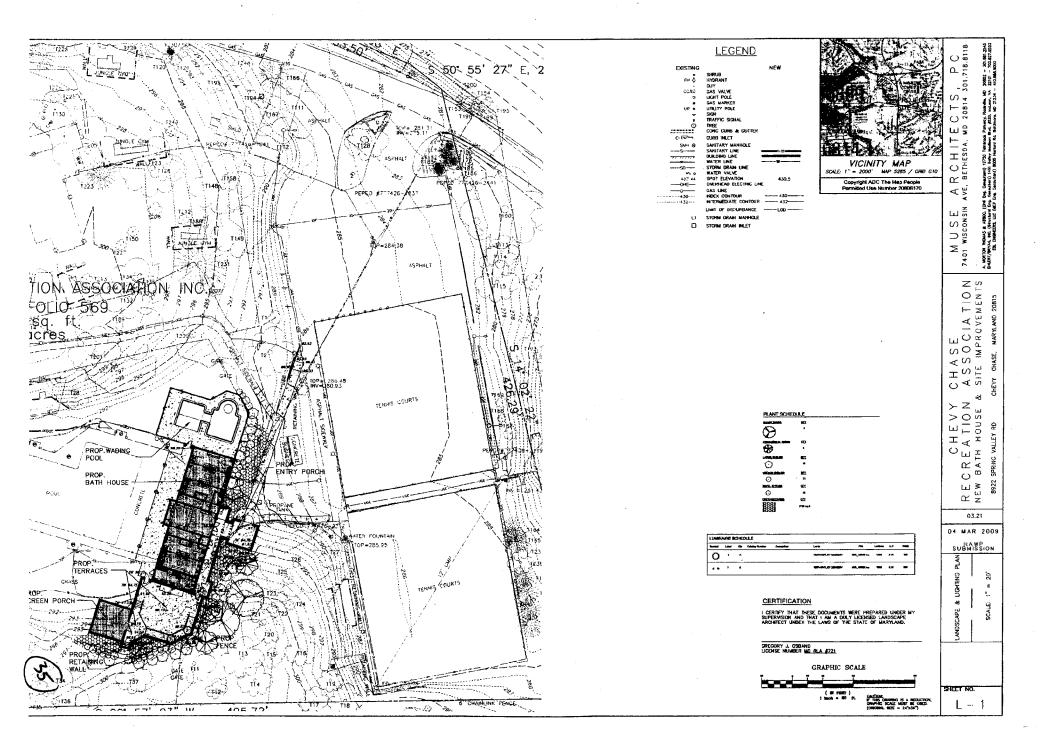

- 1. Replace existing bathhouse with new, approximately 3,000 SF one-story pool house with slightly larger footprint than the existing building; the new building will be 20' tall to roof ridge, 27' tall to top of chimneys and cupolas; it will have an asphalt shingle roof, standing seam metal roof on the cupolas, copper gutters, stucco walls, bluestone coping, fiber cement board siding, aluminum cladwood windows, wood doors, and painted synthetic trim.
- 2. Construct a 576 SF detached screened porch next to the new pool house; the screened building will have synthetic trim, asphalt shingle roof, a stucco foundation with bluestone coping, and a concrete wheelchair ramp with metal railing.
- 3. Replace the existing concrete terraces with new concrete terraces.
- 4. Replace existing 6' tall chain link fencing with new 6' tall chain link fencing in approximately same location.
- 5. Construct new retaining walls; walls will be stucco coated CMU with bluestone cap.
- 6. Renovate wading pool area.
- 7. Remove three trees: 15" and 12" Carolina hemlock and 34" English Oak. New trees and bushes are proposed for screening.