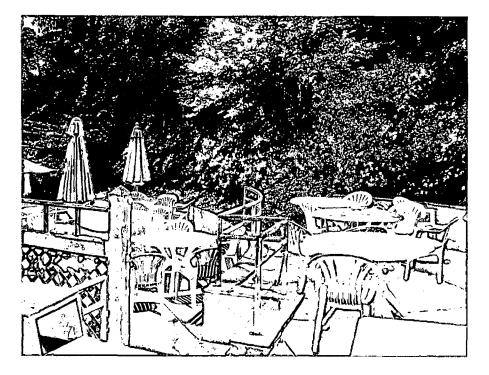

# PROPOSAL

The applicants are proposing changes to the pool, bathhouse, and pool area, which are all located within the environmental setting but behind the house, past a thick grove of bamboo, and down a hill. The applicants propose to:

- 1. Replace existing bathhouse with new, approximately 3,000 SF one-story pool house with slightly larger footprint than the existing building; the new building will be 20' tall to roof ridge, 27' tall to top of chimneys and cupolas; it will have an asphalt shingle roof, standing seam metal roof on the cupolas, copper gutters, stucco walls, bluestone coping, fiber cement board siding, aluminum cladwood windows, wood doors, and painted synthetic trim.
- 2. Construct a 576 SF detached screened porch next to the new pool house; the screened building will have synthetic trim, asphalt shingle roof, a stucco foundation with bluestone coping, and a concrete wheelchair ramp with metal railing.
- 3. Replace the existing concrete terraces with new concrete terraces.
- 4. Replace existing 6' tall chain link fencing with new 6' tall chain link fencing in approximately same location.
- 5. Construct new retaining walls; walls will be stucco coated CMU with bluestone cap.
- 6. Renovate wading pool area.
- 7. Remove three trees: 15" and 12" Carolina hemlock and 34" English Oak. New trees and bushes are proposed for screening.

## **STAFF DISCUSSION**

As can be seen in the site plan and aerial photos within this staff report, the pool area is located behind and down a hill from the historic house. Additionally, between the house and the pool area is a very dense grove of bamboo that provides screening between the two areas. The historic house sits on land that is approximately 10' higher than the bathhouse and the bath house is approximately 250 feet behind the front of the house. In terms of building heights, the new bathhouse is 20' tall to the roof ridge and 27' tall to the top of the chimneys and cupolas. The historic house is 24' tall to the roof ridge and 27' to the top of the chimney so the new building will definitely not appear taller than the historic house. The bathhouse design is compatible with the setting and staff supports all of the proposed changes to the pool, bathhouse, and pool area.