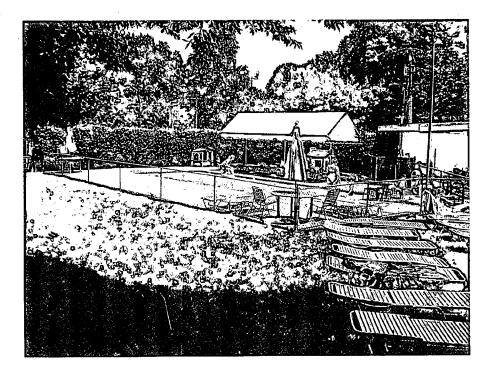

# PROPOSAL

The applicants are proposing changes to the pool, bathhouse, and pool area, which are all located within the environmental setting but behind the house, past a thick grove of bamboo, and down a hill. The applicants propose to:

- 1. Replace existing bathhouse with new, approximately 3,000 SF one-story pool house with slightly larger footprint than the existing building; the new building will be 20' tall to roof ridge, 27' tall to top of chimneys and cupolas; it will have an asphalt shingle roof, standing seam metal roof on the cupolas, copper gutters, stucco walls, bluestone coping, fiber cement board siding, aluminum cladwood windows, wood doors, and painted synthetic trim.
- 2. Construct a 576 SF detached screened porch next to the new pool house; the screened building will have synthetic trim, asphalt shingle roof, a stucco foundation with bluestone coping, and a concrete wheelchair ramp with metal railing.
- 3. Replace the existing concrete terraces with new concrete terraces.
- 4. Replace existing 6' tall chain link fencing with new 6' tall chain link fencing in approximately same location.
- 5. Construct new retaining walls; walls will be stucco coated CMU with bluestone cap.
- 6. Renovate wading pool area.
- 7. Remove three trees: 15" and 12" Carolina hemlock and 34" English Oak. New trees and bushes are proposed for screening.

## **STAFF DISCUSSION**

As can be seen in the site plan and aerial photos within this staff report, the pool area is located behind and down a hill from the historic house. Additionally, between the house and the pool area is a very dense grove of bamboo that provides screening between the two areas. The historic house sits on land that is approximately 10' higher than the bathhouse and the bath house is approximately 250 feet behind the front of the house. In terms of building heights, the new bathhouse is 20' tall to the roof ridge and 27' tall to the top of the chimneys and cupolas. The historic house is 24' tall to the roof ridge and 27' to the top of the chimney so the new building will definitely not appear taller than the historic house. The bathhouse design is compatible with the setting and staff supports all of the proposed changes to the pool, bathhouse, and pool area.