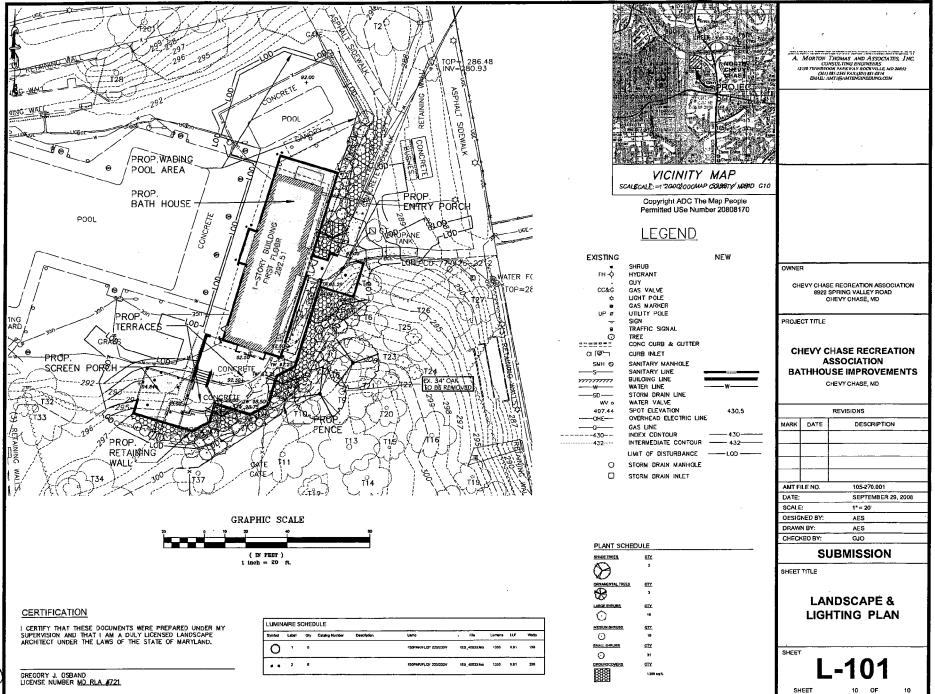

- 1. Replace existing bathhouse with new, approximately 3,000 SF one-story pool house with slightly larger footprint than the existing building; the new building will be 20' tall to roof ridge, 27' tall to top of chimneys and cupolas; it will have an asphalt shingle roof, standing seam metal roof on the cupolas, copper gutters, stucco walls, bluestone coping, fiber cement board siding, aluminum cladwood windows, wood doors, and painted synthetic trim.
- 2. Construct a 576 SF detached screened porch next to the new pool house; the screened building will have synthetic trim, asphalt shingle roof, a stucco foundation with bluestone coping, and a concrete wheelchair ramp with metal railing.
- 3. Replace the existing concrete terraces with new concrete terraces.
- 4. Replace existing 6' tall chain link fencing with new 6' tall chain link fencing in approximately same location.
- 5. Construct new retaining walls; walls will be stucco coated CMU with bluestone cap.
- 6. Renovate wading pool area.
- 7. Remove three trees: 15" and 12" Carolina hemlock and 34" English Oak. New trees and bushes are proposed for screening.

## **STAFF DISCUSSION**

As can be seen in the site plan and aerial photos within this staff report, the pool area is located behind and down a hill from the historic house. Additionally, between the house and the pool area is a very dense grove of bamboo that provides screening between the two areas. The historic house sits on land that is approximately 10' higher than the bathhouse and the bath house is approximately 250 feet behind the front of the house. In terms of building heights, the new bathhouse is 20' tall to the roof ridge and 27' tall to the top of the chimneys and cupolas. The historic house is 24' tall to the roof ridge and 27' to the top of the chimney so the new building will definitely not appear taller than the historic house. The bathhouse design is compatible with the setting and staff supports all of the proposed changes to the pool, bathhouse, and pool area.