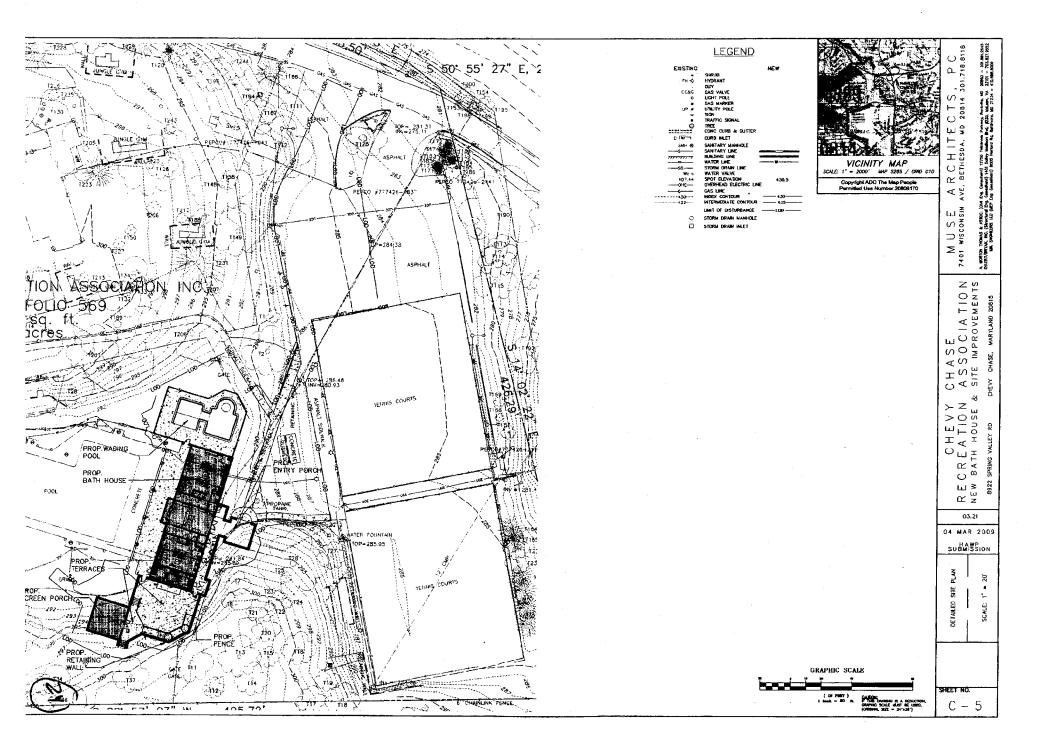

# PROPOSAL

The applicants are proposing changes to the pool, bathhouse, and pool area, which are all located within the environmental setting but behind the house, past a thick grove of bamboo, and down a hill. The applicants propose to:

- 1. Replace existing bathhouse with new, approximately 3,000 SF one-story pool house with slightly larger footprint than the existing building; the new building will be 20' tall to roof ridge, 27' tall to top of chimneys and cupolas; it will have an asphalt shingle roof, standing seam metal roof on the cupolas, copper gutters, stucco walls, bluestone coping, fiber cement board siding, aluminum cladwood windows, wood doors, and painted synthetic trim.
- 2. Construct a 576 SF detached screened porch next to the new pool house; the screened building will have synthetic trim, asphalt shingle roof, a stucco foundation with bluestone coping, and a concrete wheelchair ramp with metal railing.
- 3. Replace the existing concrete terraces with new concrete terraces.
- 4. Replace existing 6' tall chain link fencing with new 6' tall chain link fencing in approximately same location.
- 5. Construct new retaining walls; walls will be stucco coated CMU with bluestone cap.
- 6. Renovate wading pool area.
- 7. Remove three trees: 15" and 12" Carolina hemlock and 34" English Oak. New trees and bushes are proposed for screening.

## **STAFF DISCUSSION**

As can be seen in the site plan and aerial photos within this staff report, the pool area is located behind and down a hill from the historic house. Additionally, between the house and the pool area is a very dense grove of bamboo that provides screening between the two areas. The historic house sits on land that is approximately 10' higher than the bathhouse and the bath house is approximately 250 feet behind the front of the house. In terms of building heights, the new bathhouse is 20' tall to the roof ridge and 27' tall to the top of the chimneys and cupolas. The historic house is 24' tall to the roof ridge and 27' to the top of the chimney so the new building will definitely not appear taller than the historic house. The bathhouse design is compatible with the setting and staff supports all of the proposed changes to the pool, bathhouse, and pool area.