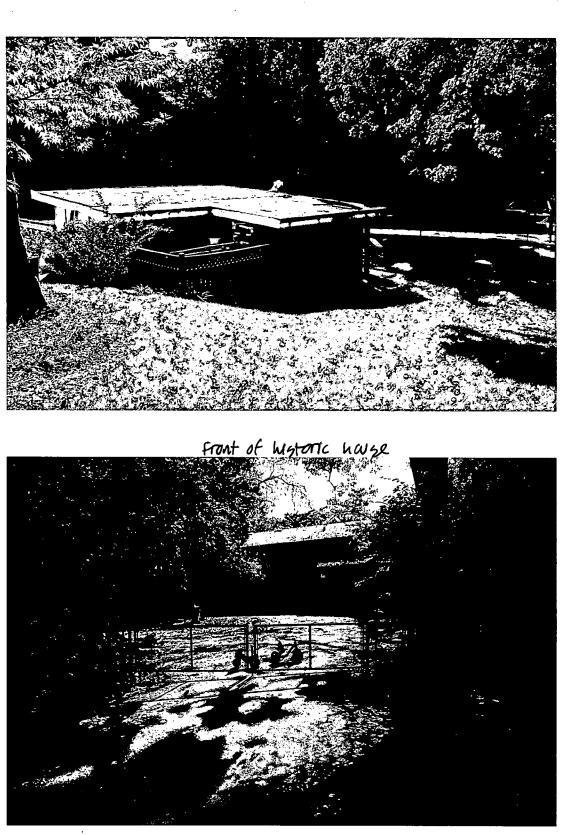

- 1. Replace existing bathhouse with new, approximately 3,000 SF one-story pool house with slightly larger footprint than the existing building; the new building will be 20' tall to roof ridge, 27' tall to top of chimneys and cupolas; it will have an asphalt shingle roof, standing seam metal roof on the cupolas, copper gutters, stucco walls, bluestone coping, fiber cement board siding, aluminum cladwood windows, wood doors, and painted synthetic trim.
- 2. Construct a 576 SF detached screened porch next to the new pool house; the screened building will have synthetic trim, asphalt shingle roof, a stucco foundation with bluestone coping, and a concrete wheelchair ramp with metal railing.
- 3. Replace the existing concrete terraces with new concrete terraces.
- 4. Replace existing 6' tall chain link fencing with new 6' tall chain link fencing in approximately same location.
- 5. Construct new retaining walls; walls will be stucco coated CMU with bluestone cap.
- 6. Renovate wading pool area.
- 7. Remove three trees: 15" and 12" Carolina hemlock and 34" English Oak. New trees and bushes are proposed for screening.

## **STAFF DISCUSSION**

As can be seen in the site plan and aerial photos within this staff report, the pool area is located behind and down a hill from the historic house. Additionally, between the house and the pool area is a very dense grove of bamboo that provides screening between the two areas. The historic house sits on land that is approximately 10' higher than the bathhouse and the bath house is approximately 250 feet behind the front of the house. In terms of building heights, the new bathhouse is 20' tall to the roof ridge and 27' tall to the top of the chimneys and cupolas. The historic house is 24' tall to the roof ridge and 27' to the top of the chimney so the new building will definitely not appear taller than the historic house. The bathhouse design is compatible with the setting and staff supports all of the proposed changes to the pool, bathhouse, and pool area.