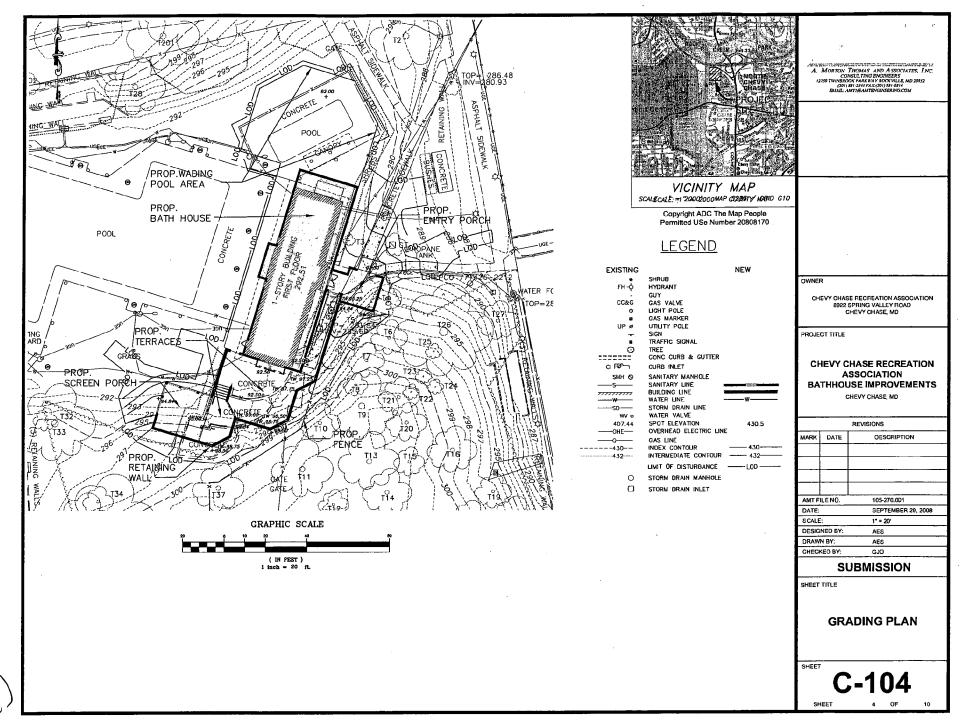

- 1. Replace existing bathhouse with new, approximately 3,000 SF one-story pool house with slightly larger footprint than the existing building; the new building will be 20' tall to roof ridge, 27' tall to top of chimneys and cupolas; it will have an asphalt shingle roof, standing seam metal roof on the cupolas, copper gutters, stucco walls, bluestone coping, fiber cement board siding, aluminum cladwood windows, wood doors, and painted synthetic trim.
- 2. Construct a 576 SF detached screened porch next to the new pool house; the screened building will have synthetic trim, asphalt shingle roof, a stucco foundation with bluestone coping, and a concrete wheelchair ramp with metal railing.
- 3. Replace the existing concrete terraces with new concrete terraces.
- 4. Replace existing 6' tall chain link fencing with new 6' tall chain link fencing in approximately same location.
- 5. Construct new retaining walls; walls will be stucco coated CMU with bluestone cap.
- 6. Renovate wading pool area.
- 7. Remove three trees: 15" and 12" Carolina hemlock and 34" English Oak. New trees and bushes are proposed for screening.