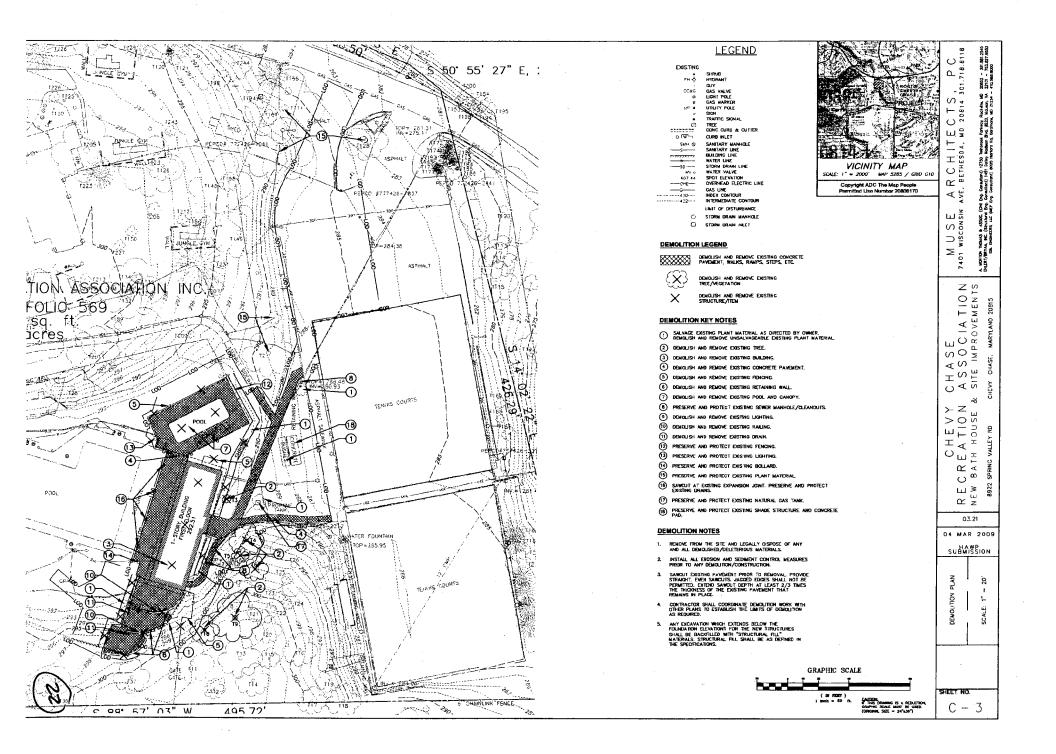

- 1. Replace existing bathhouse with new, approximately 3,000 SF one-story pool house with slightly larger footprint than the existing building; the new building will be 20' tall to roof ridge, 27' tall to top of chimneys and cupolas; it will have an asphalt shingle roof, standing seam metal roof on the cupolas, copper gutters, stucco walls, bluestone coping, fiber cement board siding, aluminum cladwood windows, wood doors, and painted synthetic trim.
- 2. Construct a 576 SF detached screened porch next to the new pool house; the screened building will have synthetic trim, asphalt shingle roof, a stucco foundation with bluestone coping, and a concrete wheelchair ramp with metal railing.
- 3. Replace the existing concrete terraces with new concrete terraces.
- 4. Replace existing 6' tall chain link fencing with new 6' tall chain link fencing in approximately same location.
- 5. Construct new retaining walls; walls will be stucco coated CMU with bluestone cap.
- 6. Renovate wading pool area.
- 7. Remove three trees: 15" and 12" Carolina hemlock and 34" English Oak. New trees and bushes are proposed for screening.

## **STAFF DISCUSSION**

As can be seen in the site plan and aerial photos within this staff report, the pool area is located behind and down a hill from the historic house. Additionally, between the house and the pool area is a very dense grove of bamboo that provides screening between the two areas. The historic house sits on land that is approximately 10' higher than the bathhouse and the bath house is approximately 250 feet behind the front of the house. In terms of building heights, the new bathhouse is 20' tall to the roof ridge and 27' tall to the top of the chimneys and cupolas. The historic house is 24' tall to the roof ridge and 27' to the top of the chimney so the new building will definitely not appear taller than the historic house. The bathhouse design is compatible with the setting and staff supports all of the proposed changes to the pool, bathhouse, and pool area.