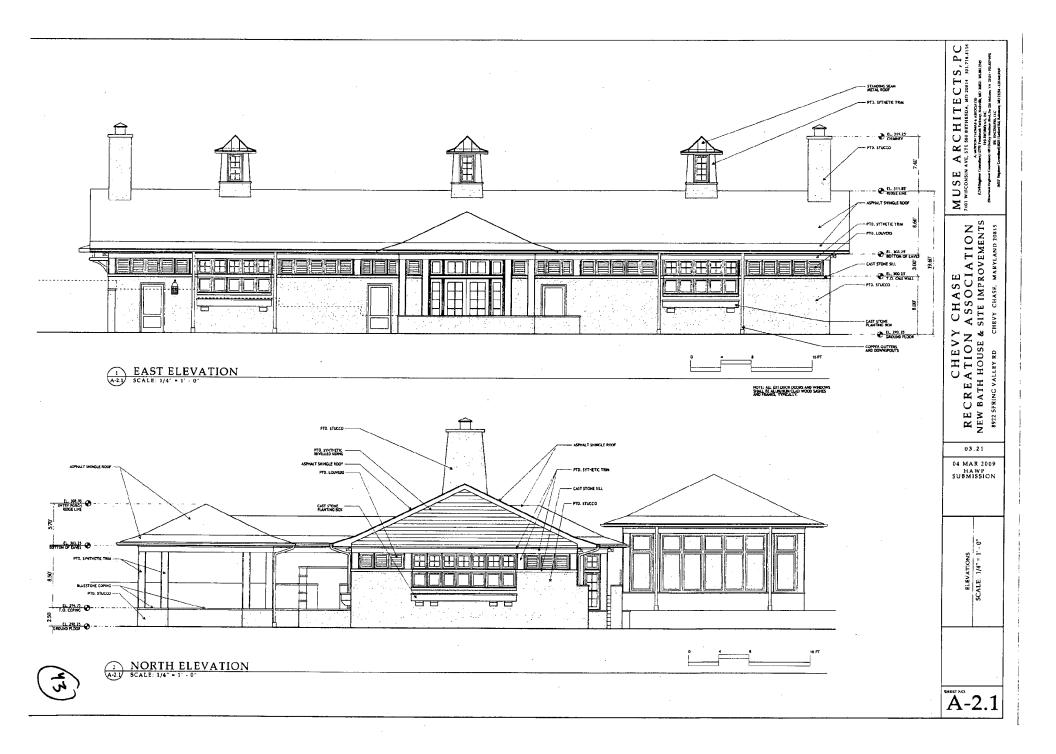

- 1. Replace existing bathhouse with new, approximately 3,000 SF one-story pool house with slightly larger footprint than the existing building; the new building will be 20' tall to roof ridge, 27' tall to top of chimneys and cupolas; it will have an asphalt shingle roof, standing seam metal roof on the cupolas, copper gutters, stucco walls, bluestone coping, fiber cement board siding, aluminum cladwood windows, wood doors, and painted synthetic trim.
- 2. Construct a 576 SF detached screened porch next to the new pool house; the screened building will have synthetic trim, asphalt shingle roof, a stucco foundation with bluestone coping, and a concrete wheelchair ramp with metal railing.
- 3. Replace the existing concrete terraces with new concrete terraces.
- 4. Replace existing 6' tall chain link fencing with new 6' tall chain link fencing in approximately same location.
- 5. Construct new retaining walls; walls will be stucco coated CMU with bluestone cap.
- 6. Renovate wading pool area.
- 7. Remove three trees: 15" and 12" Carolina hemlock and 34" English Oak. New trees and bushes are proposed for screening.

## **STAFF DISCUSSION**

As can be seen in the site plan and aerial photos within this staff report, the pool area is located behind and down a hill from the historic house. Additionally, between the house and the pool area is a very dense grove of bamboo that provides screening between the two areas. The historic house sits on land that is approximately 10' higher than the bathhouse and the bath house is approximately 250 feet behind the front of the house. In terms of building heights, the new bathhouse is 20' tall to the roof ridge and 27' tall to the top of the chimneys and cupolas. The historic house is 24' tall to the roof ridge and 27' to the top of the chimney so the new building will definitely not appear taller than the historic house. The bathhouse design is compatible with the setting and staff supports all of the proposed changes to the pool, bathhouse, and pool area.