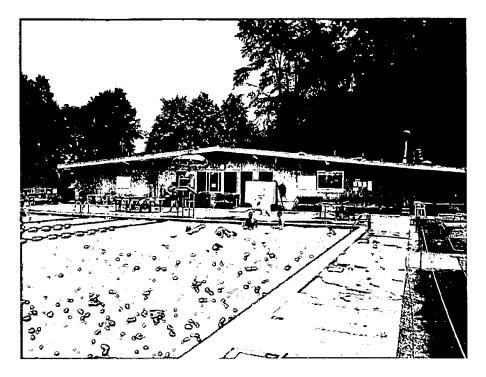

# PROPOSAL

The applicants are proposing changes to the pool, bathhouse, and pool area, which are all located within the environmental setting but behind the house, past a thick grove of bamboo, and down a hill. The applicants propose to:

- 1. Replace existing bathhouse with new, approximately 3,000 SF one-story pool house with slightly larger footprint than the existing building; the new building will be 20' tall to roof ridge, 27' tall to top of chimneys and cupolas; it will have an asphalt shingle roof, standing seam metal roof on the cupolas, copper gutters, stucco walls, bluestone coping, fiber cement board siding, aluminum cladwood windows, wood doors, and painted synthetic trim.
- 2. Construct a 576 SF detached screened porch next to the new pool house; the screened building will have synthetic trim, asphalt shingle roof, a stucco foundation with bluestone coping, and a concrete wheelchair ramp with metal railing.
- 3. Replace the existing concrete terraces with new concrete terraces.
- 4. Replace existing 6' tall chain link fencing with new 6' tall chain link fencing in approximately same location.
- 5. Construct new retaining walls; walls will be stucco coated CMU with bluestone cap.
- 6. Renovate wading pool area.
- 7. Remove three trees: 15" and 12" Carolina hemlock and 34" English Oak. New trees and bushes are proposed for screening.