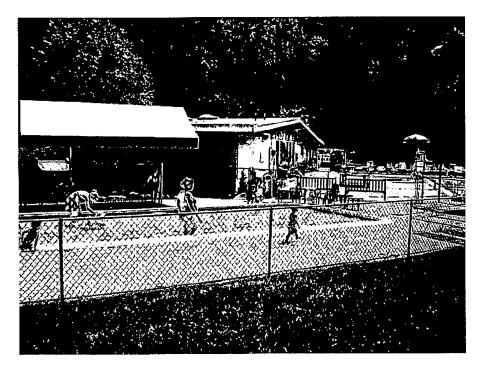

# PROPOSAL

The applicants are proposing changes to the pool, bathhouse, and pool area, which are all located within the environmental setting but behind the house, past a thick grove of bamboo, and down a hill. The applicants propose to:

- 1. Replace existing bathhouse with new, approximately 3,000 SF one-story pool house with slightly larger footprint than the existing building; the new building will be 20' tall to roof ridge, 27' tall to top of chimneys and cupolas; it will have an asphalt shingle roof, standing seam metal roof on the cupolas, copper gutters, stucco walls, bluestone coping, fiber cement board siding, aluminum cladwood windows, wood doors, and painted synthetic trim.
- 2. Construct a 576 SF detached screened porch next to the new pool house; the screened building will have synthetic trim, asphalt shingle roof, a stucco foundation with bluestone coping, and a concrete wheelchair ramp with metal railing.
- 3. Replace the existing concrete terraces with new concrete terraces.
- 4. Replace existing 6' tall chain link fencing with new 6' tall chain link fencing in approximately same location.
- 5. Construct new retaining walls; walls will be stucco coated CMU with bluestone cap.
- 6. Renovate wading pool area.
- 7. Remove three trees: 15" and 12" Carolina hemlock and 34" English Oak. New trees and bushes are proposed for screening.