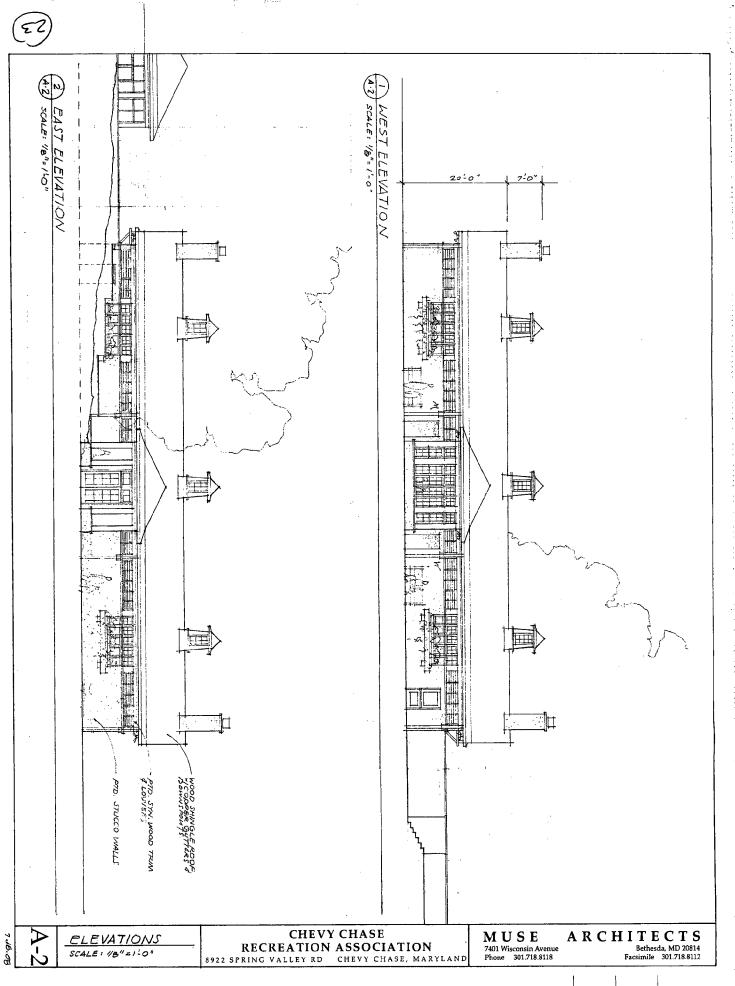

- 1. Replace existing bathhouse with new, approximately 3,000 SF one-story pool house with slightly larger footprint than the existing building; the new building will be 20' tall to roof ridge, 27' tall to top of chimneys and cupolas; it will have an asphalt shingle roof, standing seam metal roof on the cupolas, copper gutters, stucco walls, bluestone coping, fiber cement board siding, aluminum cladwood windows, wood doors, and painted synthetic trim.
- 2. Construct a 576 SF detached screened porch next to the new pool house; the screened building will have synthetic trim, asphalt shingle roof, a stucco foundation with bluestone coping, and a concrete wheelchair ramp with metal railing.
- 3. Replace the existing concrete terraces with new concrete terraces.
- 4. Replace existing 6' tall chain link fencing with new 6' tall chain link fencing in approximately same location.
- 5. Construct new retaining walls; walls will be stucco coated CMU with bluestone cap.
- 6. Renovate wading pool area.
- 7. Remove three trees: 15" and 12" Carolina hemlock and 34" English Oak. New trees and bushes are proposed for screening.

## **STAFF DISCUSSION**

As can be seen in the site plan and aerial photos within this staff report, the pool area is located behind and down a hill from the historic house. Additionally, between the house and the pool area is a very dense grove of bamboo that provides screening between the two areas. The historic house sits on land that is approximately 10' higher than the bathhouse and the bath house is approximately 250 feet behind the front of the house. In terms of building heights, the new bathhouse is 20' tall to the roof ridge and 27' tall to the top of the chimneys and cupolas. The historic house is 24' tall to the roof ridge and 27' to the top of the chimney so the new building will definitely not appear taller than the historic house. The bathhouse design is compatible with the setting and staff supports all of the proposed changes to the pool, bathhouse, and pool area.