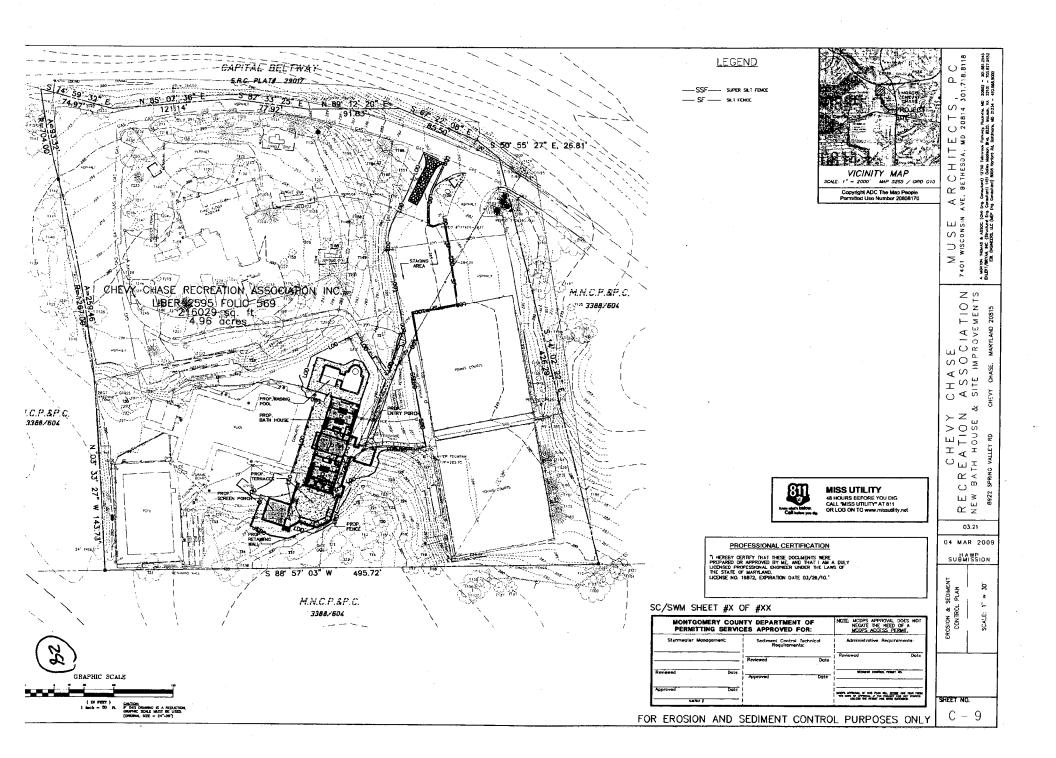

# PROPOSAL

The applicants are proposing changes to the pool, bathhouse, and pool area, which are all located within the environmental setting but behind the house, past a thick grove of bamboo, and down a hill. The applicants propose to:

- 1. Replace existing bathhouse with new, approximately 3,000 SF one-story pool house with slightly larger footprint than the existing building; the new building will be 20' tall to roof ridge, 27' tall to top of chimneys and cupolas; it will have an asphalt shingle roof, standing seam metal roof on the cupolas, copper gutters, stucco walls, bluestone coping, fiber cement board siding, aluminum cladwood windows, wood doors, and painted synthetic trim.
- 2. Construct a 576 SF detached screened porch next to the new pool house; the screened building will have synthetic trim, asphalt shingle roof, a stucco foundation with bluestone coping, and a concrete wheelchair ramp with metal railing.
- 3. Replace the existing concrete terraces with new concrete terraces.
- 4. Replace existing 6' tall chain link fencing with new 6' tall chain link fencing in approximately same location.
- 5. Construct new retaining walls; walls will be stucco coated CMU with bluestone cap.
- 6. Renovate wading pool area.
- 7. Remove three trees: 15" and 12" Carolina hemlock and 34" English Oak. New trees and bushes are proposed for screening.

## **STAFF DISCUSSION**

As can be seen in the site plan and aerial photos within this staff report, the pool area is located behind and down a hill from the historic house. Additionally, between the house and the pool area is a very dense grove of bamboo that provides screening between the two areas. The historic house sits on land that is approximately 10' higher than the bathhouse and the bath house is approximately 250 feet behind the front of the house. In terms of building heights, the new bathhouse is 20' tall to the roof ridge and 27' tall to the top of the chimneys and cupolas. The historic house is 24' tall to the roof ridge and 27' to the top of the chimney so the new building will definitely not appear taller than the historic house. The bathhouse design is compatible with the setting and staff supports all of the proposed changes to the pool, bathhouse, and pool area.