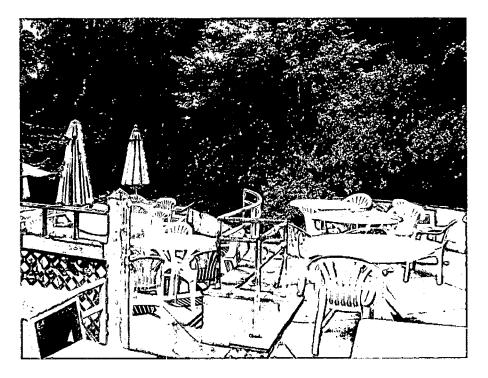

# PROPOSAL

The applicants are proposing changes to the pool, bathhouse, and pool area, which are all located within the environmental setting but behind the house, past a thick grove of bamboo, and down a hill. The applicants propose to:

- 1. Replace existing bathhouse with new, approximately 3,000 SF one-story pool house with slightly larger footprint than the existing building; the new building will be 20' tall to roof ridge, 27' tall to top of chimneys and cupolas; it will have an asphalt shingle roof, standing seam metal roof on the cupolas, copper gutters, stucco walls, bluestone coping, fiber cement board siding, aluminum cladwood windows, wood doors, and painted synthetic trim.
- 2. Construct a 576 SF detached screened porch next to the new pool house; the screened building will have synthetic trim, asphalt shingle roof, a stucco foundation with bluestone coping, and a concrete wheelchair ramp with metal railing.
- 3. Replace the existing concrete terraces with new concrete terraces.
- 4. Replace existing 6' tall chain link fencing with new 6' tall chain link fencing in approximately same location.
- 5. Construct new retaining walls; walls will be stucco coated CMU with bluestone cap.
- 6. Renovate wading pool area.
- 7. Remove three trees: 15" and 12" Carolina hemlock and 34" English Oak. New trees and bushes are proposed for screening.

## **STAFF DISCUSSION**

As can be seen in the site plan and aerial photos within this staff report, the pool area is located behind and down a hill from the historic house. Additionally, between the house and the pool area is a very dense grove of bamboo that provides screening between the two areas. The historic house sits on land that is approximately 10' higher than the bathhouse and the bath house is approximately 250 feet behind the front of the house. In terms of building heights, the new bathhouse is 20' tall to the roof ridge and 27' tall to the top of the chimneys and cupolas. The historic house is 24' tall to the roof ridge and 27' to the top of the chimney so the new building will definitely not appear taller than the historic house. The bathhouse design is compatible with the setting and staff supports all of the proposed changes to the pool, bathhouse, and pool area.