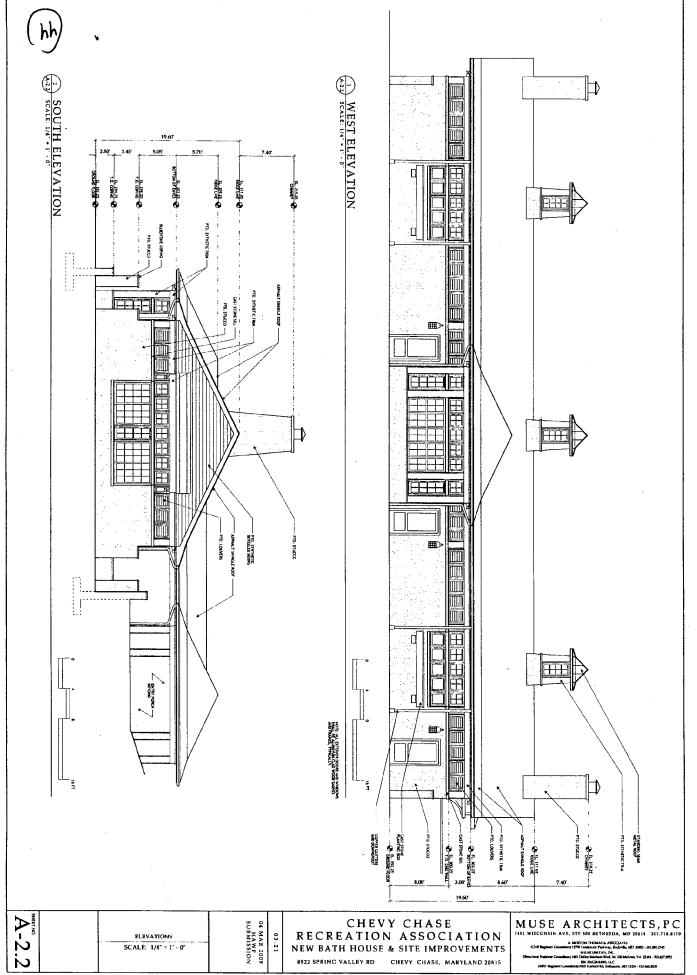

- 1. Replace existing bathhouse with new, approximately 3,000 SF one-story pool house with slightly larger footprint than the existing building; the new building will be 20' tall to roof ridge, 27' tall to top of chimneys and cupolas; it will have an asphalt shingle roof, standing seam metal roof on the cupolas, copper gutters, stucco walls, bluestone coping, fiber cement board siding, aluminum cladwood windows, wood doors, and painted synthetic trim.
- 2. Construct a 576 SF detached screened porch next to the new pool house; the screened building will have synthetic trim, asphalt shingle roof, a stucco foundation with bluestone coping, and a concrete wheelchair ramp with metal railing.
- 3. Replace the existing concrete terraces with new concrete terraces.
- 4. Replace existing 6' tall chain link fencing with new 6' tall chain link fencing in approximately same location.
- 5. Construct new retaining walls; walls will be stucco coated CMU with bluestone cap.
- 6. Renovate wading pool area.
- 7. Remove three trees: 15" and 12" Carolina hemlock and 34" English Oak. New trees and bushes are proposed for screening.

## **STAFF DISCUSSION**

As can be seen in the site plan and aerial photos within this staff report, the pool area is located behind and down a hill from the historic house. Additionally, between the house and the pool area is a very dense grove of bamboo that provides screening between the two areas. The historic house sits on land that is approximately 10' higher than the bathhouse and the bath house is approximately 250 feet behind the front of the house. In terms of building heights, the new bathhouse is 20' tall to the roof ridge and 27' tall to the top of the chimneys and cupolas. The historic house is 24' tall to the roof ridge and 27' to the top of the chimney so the new building will definitely not appear taller than the historic house. The bathhouse design is compatible with the setting and staff supports all of the proposed changes to the pool, bathhouse, and pool area.