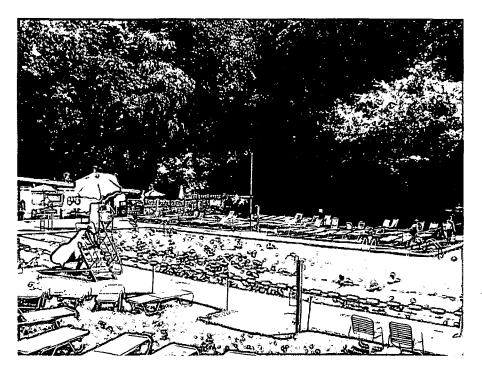

# PROPOSAL

The applicants are proposing changes to the pool, bathhouse, and pool area, which are all located within the environmental setting but behind the house, past a thick grove of bamboo, and down a hill. The applicants propose to:

- 1. Replace existing bathhouse with new, approximately 3,000 SF one-story pool house with slightly larger footprint than the existing building; the new building will be 20' tall to roof ridge, 27' tall to top of chimneys and cupolas; it will have an asphalt shingle roof, standing seam metal roof on the cupolas, copper gutters, stucco walls, bluestone coping, fiber cement board siding, aluminum cladwood windows, wood doors, and painted synthetic trim.
- 2. Construct a 576 SF detached screened porch next to the new pool house; the screened building will have synthetic trim, asphalt shingle roof, a stucco foundation with bluestone coping, and a concrete wheelchair ramp with metal railing.
- 3. Replace the existing concrete terraces with new concrete terraces.
- 4. Replace existing 6' tall chain link fencing with new 6' tall chain link fencing in approximately same location.
- 5. Construct new retaining walls; walls will be stucco coated CMU with bluestone cap.
- 6. Renovate wading pool area.
- 7. Remove three trees: 15" and 12" Carolina hemlock and 34" English Oak. New trees and bushes are proposed for screening.

## **STAFF DISCUSSION**

As can be seen in the site plan and aerial photos within this staff report, the pool area is located behind and down a hill from the historic house. Additionally, between the house and the pool area is a very dense grove of bamboo that provides screening between the two areas. The historic house sits on land that is approximately 10' higher than the bathhouse and the bath house is approximately 250 feet behind the front of the house. In terms of building heights, the new bathhouse is 20' tall to the roof ridge and 27' tall to the top of the chimneys and cupolas. The historic house is 24' tall to the roof ridge and 27' to the top of the chimney so the new building will definitely not appear taller than the historic house. The bathhouse design is compatible with the setting and staff supports all of the proposed changes to the pool, bathhouse, and pool area.