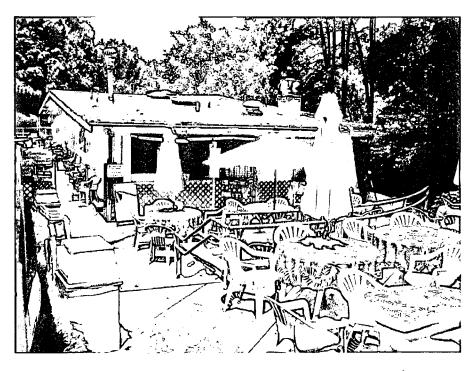

# PROPOSAL

The applicants are proposing changes to the pool, bathhouse, and pool area, which are all located within the environmental setting but behind the house, past a thick grove of bamboo, and down a hill. The applicants propose to:

- 1. Replace existing bathhouse with new, approximately 3,000 SF one-story pool house with slightly larger footprint than the existing building; the new building will be 20' tall to roof ridge, 27' tall to top of chimneys and cupolas; it will have an asphalt shingle roof, standing seam metal roof on the cupolas, copper gutters, stucco walls, bluestone coping, fiber cement board siding, aluminum cladwood windows, wood doors, and painted synthetic trim.
- 2. Construct a 576 SF detached screened porch next to the new pool house; the screened building will have synthetic trim, asphalt shingle roof, a stucco foundation with bluestone coping, and a concrete wheelchair ramp with metal railing.
- 3. Replace the existing concrete terraces with new concrete terraces.
- 4. Replace existing 6' tall chain link fencing with new 6' tall chain link fencing in approximately same location.
- 5. Construct new retaining walls; walls will be stucco coated CMU with bluestone cap.
- 6. Renovate wading pool area.
- 7. Remove three trees: 15" and 12" Carolina hemlock and 34" English Oak. New trees and bushes are proposed for screening.

## **STAFF DISCUSSION**

As can be seen in the site plan and aerial photos within this staff report, the pool area is located behind and down a hill from the historic house. Additionally, between the house and the pool area is a very dense grove of bamboo that provides screening between the two areas. The historic house sits on land that is approximately 10' higher than the bathhouse and the bath house is approximately 250 feet behind the front of the house. In terms of building heights, the new bathhouse is 20' tall to the roof ridge and 27' tall to the top of the chimneys and cupolas. The historic house is 24' tall to the roof ridge and 27' to the top of the chimney so the new building will definitely not appear taller than the historic house. The bathhouse design is compatible with the setting and staff supports all of the proposed changes to the pool, bathhouse, and pool area.