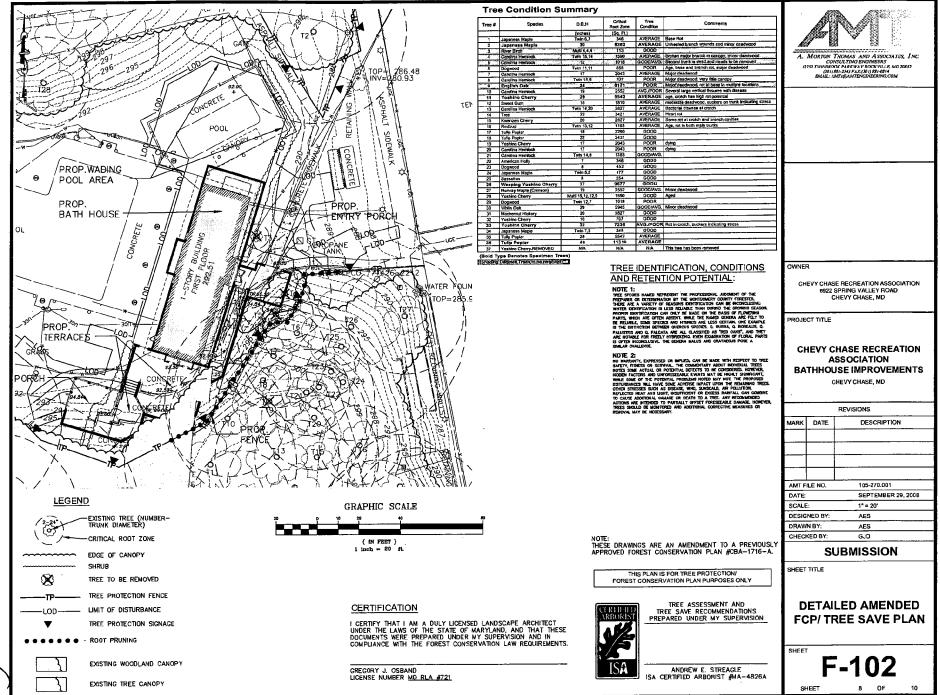

- 1. Replace existing bathhouse with new, approximately 3,000 SF one-story pool house with slightly larger footprint than the existing building; the new building will be 20' tall to roof ridge, 27' tall to top of chimneys and cupolas; it will have an asphalt shingle roof, standing seam metal roof on the cupolas, copper gutters, stucco walls, bluestone coping, fiber cement board siding, aluminum cladwood windows, wood doors, and painted synthetic trim.
- 2. Construct a 576 SF detached screened porch next to the new pool house; the screened building will have synthetic trim, asphalt shingle roof, a stucco foundation with bluestone coping, and a concrete wheelchair ramp with metal railing.
- 3. Replace the existing concrete terraces with new concrete terraces.
- 4. Replace existing 6' tall chain link fencing with new 6' tall chain link fencing in approximately same location.
- 5. Construct new retaining walls; walls will be stucco coated CMU with bluestone cap.
- 6. Renovate wading pool area.
- 7. Remove three trees: 15" and 12" Carolina hemlock and 34" English Oak. New trees and bushes are proposed for screening.

## **STAFF DISCUSSION**

As can be seen in the site plan and aerial photos within this staff report, the pool area is located behind and down a hill from the historic house. Additionally, between the house and the pool area is a very dense grove of bamboo that provides screening between the two areas. The historic house sits on land that is approximately 10' higher than the bathhouse and the bath house is approximately 250 feet behind the front of the house. In terms of building heights, the new bathhouse is 20' tall to the roof ridge and 27' tall to the top of the chimneys and cupolas. The historic house is 24' tall to the roof ridge and 27' to the top of the chimney so the new building will definitely not appear taller than the historic house. The bathhouse design is compatible with the setting and staff supports all of the proposed changes to the pool, bathhouse, and pool area.