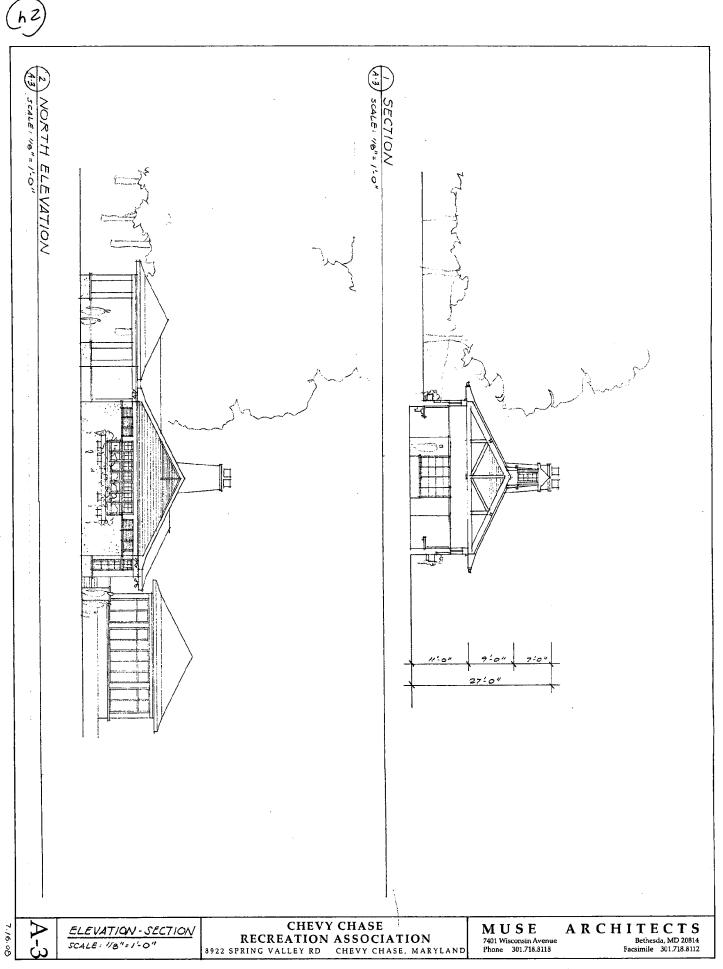

- 1. Replace existing bathhouse with new, approximately 3,000 SF one-story pool house with slightly larger footprint than the existing building; the new building will be 20' tall to roof ridge, 27' tall to top of chimneys and cupolas; it will have an asphalt shingle roof, standing seam metal roof on the cupolas, copper gutters, stucco walls, bluestone coping, fiber cement board siding, aluminum cladwood windows, wood doors, and painted synthetic trim.
- 2. Construct a 576 SF detached screened porch next to the new pool house; the screened building will have synthetic trim, asphalt shingle roof, a stucco foundation with bluestone coping, and a concrete wheelchair ramp with metal railing.
- 3. Replace the existing concrete terraces with new concrete terraces.
- 4. Replace existing 6' tall chain link fencing with new 6' tall chain link fencing in approximately same location.
- 5. Construct new retaining walls; walls will be stucco coated CMU with bluestone cap.
- 6. Renovate wading pool area.
- 7. Remove three trees: 15" and 12" Carolina hemlock and 34" English Oak. New trees and bushes are proposed for screening.

## **STAFF DISCUSSION**

As can be seen in the site plan and aerial photos within this staff report, the pool area is located behind and down a hill from the historic house. Additionally, between the house and the pool area is a very dense grove of bamboo that provides screening between the two areas. The historic house sits on land that is approximately 10' higher than the bathhouse and the bath house is approximately 250 feet behind the front of the house. In terms of building heights, the new bathhouse is 20' tall to the roof ridge and 27' tall to the top of the chimneys and cupolas. The historic house is 24' tall to the roof ridge and 27' to the top of the chimney so the new building will definitely not appear taller than the historic house. The bathhouse design is compatible with the setting and staff supports all of the proposed changes to the pool, bathhouse, and pool area.