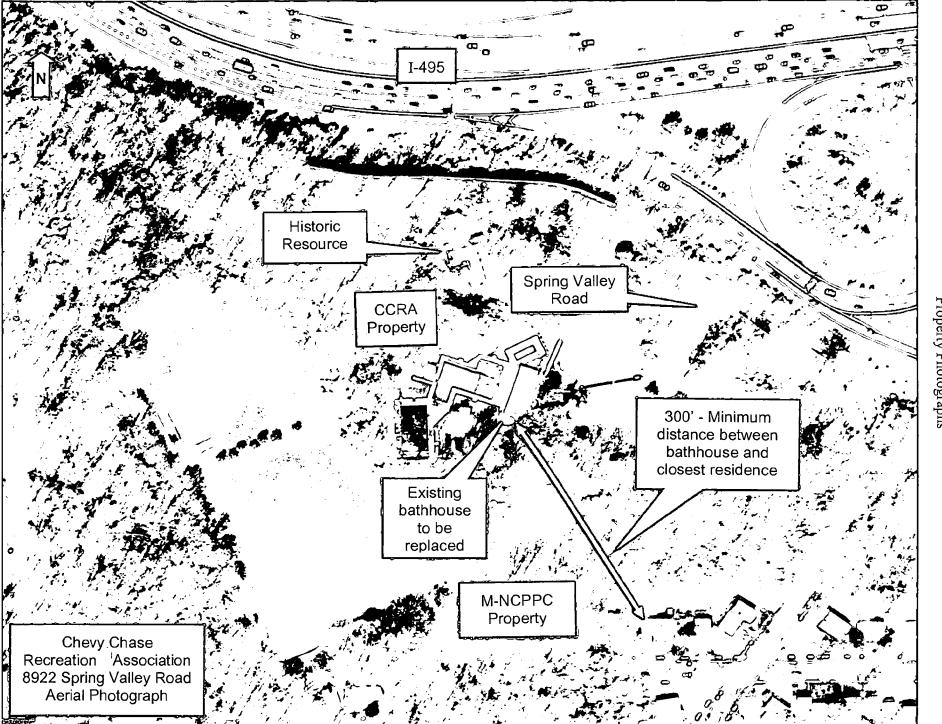

## **STAFF DISCUSSION**

As can be seen in the site plan and aerial photos within this staff report, the pool area is located behind and down a hill from the historic house. Additionally, between the house and the pool area is a very dense grove of bamboo that provides screening between the two areas. The historic house sits on land that is approximately 10' higher than the bathhouse and the bath house is approximately 250 feet behind the front of the house. In terms of building heights, the new bathhouse is 20' tall to the roof ridge and 27' tall to the top of the chimneys and cupolas. The historic house is 24' tall to the roof ridge and 27' to the top of the chimney so the new building will definitely not appear taller than the historic house. The bathhouse design is compatible with the setting and staff supports all of the proposed changes to the pool, bathhouse, and pool area.

THE BUILDING PERMIT FOR THIS PROJECT SHALL BE ISSUED CONDITIONAL UPON ADHERENCE TO THE ABOVE APPROVED HAWP CONDITIONS AND MAY REQUIRE APPROVAL BY DPS OR ANOTHER LOCAL OFFICE BEFORE WORK CAN BEGIN.

Applicant:Chevy Chase Recreation Association (Stuart Barr, Agent)Address:8922 Spring Valley Road, Chevy Chase