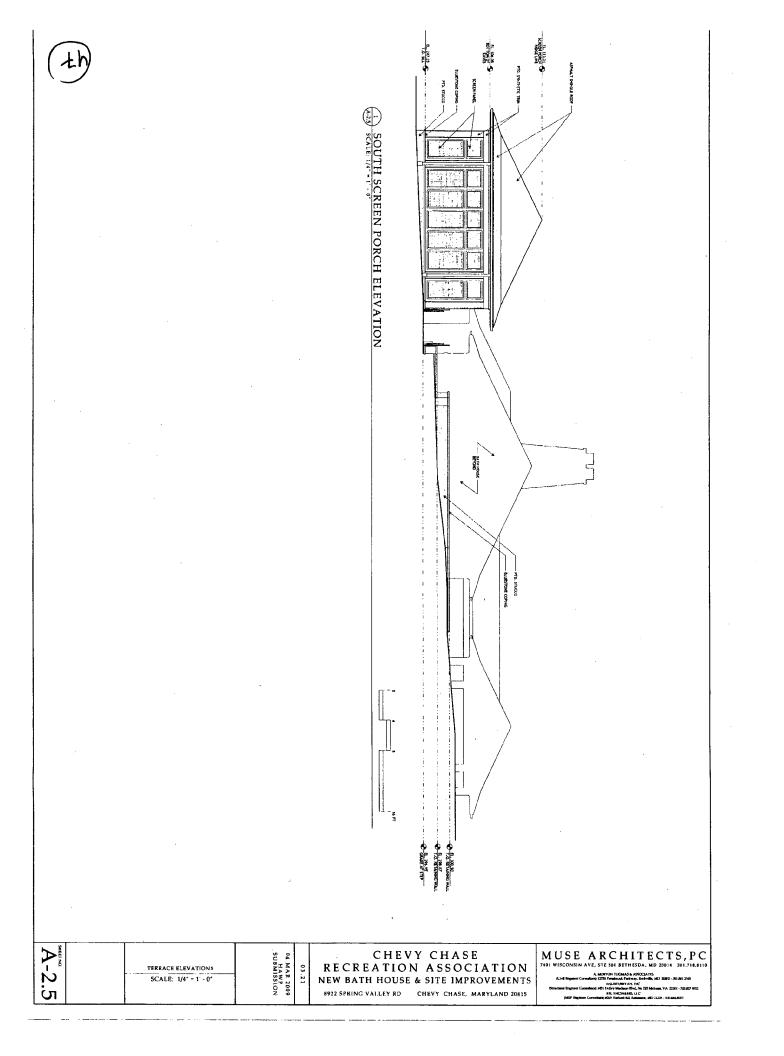

- 1. Replace existing bathhouse with new, approximately 3,000 SF one-story pool house with slightly larger footprint than the existing building; the new building will be 20' tall to roof ridge, 27' tall to top of chimneys and cupolas; it will have an asphalt shingle roof, standing seam metal roof on the cupolas, copper gutters, stucco walls, bluestone coping, fiber cement board siding, aluminum cladwood windows, wood doors, and painted synthetic trim.
- 2. Construct a 576 SF detached screened porch next to the new pool house; the screened building will have synthetic trim, asphalt shingle roof, a stucco foundation with bluestone coping, and a concrete wheelchair ramp with metal railing.
- 3. Replace the existing concrete terraces with new concrete terraces.
- 4. Replace existing 6' tall chain link fencing with new 6' tall chain link fencing in approximately same location.
- 5. Construct new retaining walls; walls will be stucco coated CMU with bluestone cap.
- 6. Renovate wading pool area.
- 7. Remove three trees: 15" and 12" Carolina hemlock and 34" English Oak. New trees and bushes are proposed for screening.