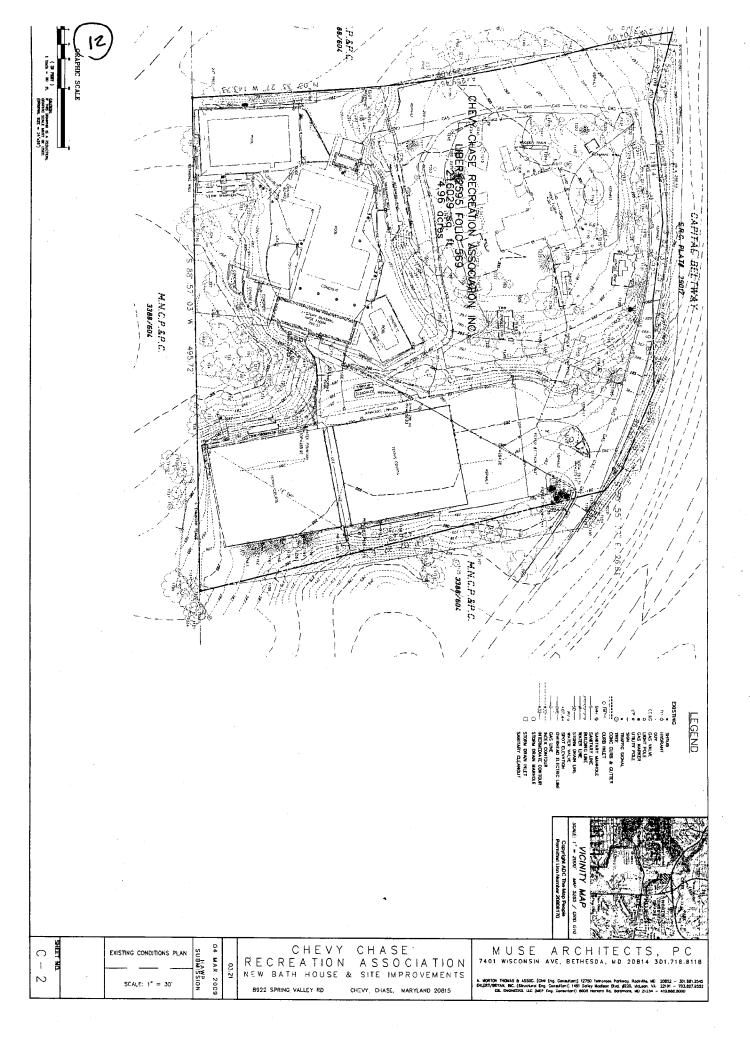

# MONTGOMERY COUNTY HISTORIC PRESERVATION COMMISSION STAFF REPORT

| Address:       | 8922 Spring Valley Road, Chevy Chase                       | Meeting Date:  | 03/25/09        |
|----------------|------------------------------------------------------------|----------------|-----------------|
| Applicant:     | Chevy Chase Recreation Association<br>(Stuart Barr, Agent) | Report Date:   | 03/18/09        |
| Resource:      | Master Plan Site #35/38, In The Woods                      | Public Notice: | 03/11/09        |
| <b>Review:</b> | HAWP                                                       | Tax Credit:    | None            |
| Case Number:   | 35/38-09A                                                  | Staff:         | Anne Fothergill |
| PROPOSAL:      | Alterations to pool, patio, fencing, and bath house        |                |                 |

# PROPERTY DESCRIPTION

| SIGNIFICANCE: | Master Plan Site #35/38, In The | Woods |
|---------------|---------------------------------|-------|
| STYLE:        | Contemporary California         |       |
| DATE:         | 1910                            |       |

## **STAFF DISCUSSION**

As can be seen in the site plan and aerial photos within this staff report, the pool area is located behind and down a hill from the historic house. Additionally, between the house and the pool area is a very dense grove of bamboo that provides screening between the two areas. The historic house sits on land that is approximately 10' higher than the bathhouse and the bath house is approximately 250 feet behind the front of the house. In terms of building heights, the new bathhouse is 20' tall to the roof ridge and 27' tall to the top of the chimneys and cupolas. The historic house is 24' tall to the roof ridge and 27' to the top of the chimney so the new building will definitely not appear taller than the historic house. The bathhouse design is compatible with the setting and staff supports all of the proposed changes to the pool, bathhouse, and pool area.