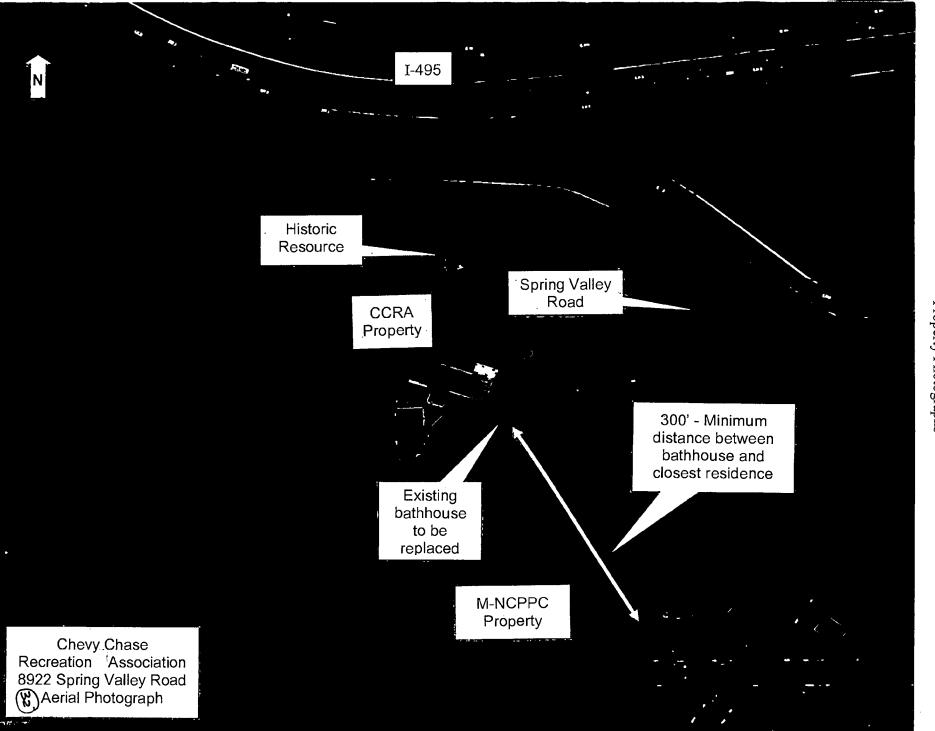

## **STAFF DISCUSSION**

As can be seen in the site plan and aerial photos within this staff report, the pool area is located behind and down a hill from the historic house. Additionally, between the house and the pool area is a very dense grove of bamboo that provides screening between the two areas. The historic house sits on land that is approximately 10' higher than the bathhouse and the bath house is approximately 250 feet behind the front of the house. In terms of building heights, the new bathhouse is 20' tall to the roof ridge and 27' tall to the top of the chimneys and cupolas. The historic house is 24' tall to the roof ridge and 27' to the top of the chimney so the new building will definitely not appear taller than the historic house. The bathhouse design is compatible with the setting and staff supports all of the proposed changes to the pool, bathhouse, and pool area.