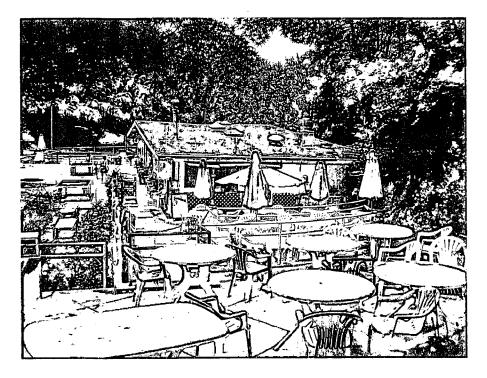

# PROPOSAL

The applicants are proposing changes to the pool, bathhouse, and pool area, which are all located within the environmental setting but behind the house, past a thick grove of bamboo, and down a hill. The applicants propose to:

- 1. Replace existing bathhouse with new, approximately 3,000 SF one-story pool house with slightly larger footprint than the existing building; the new building will be 20' tall to roof ridge, 27' tall to top of chimneys and cupolas; it will have an asphalt shingle roof, standing seam metal roof on the cupolas, copper gutters, stucco walls, bluestone coping, fiber cement board siding, aluminum cladwood windows, wood doors, and painted synthetic trim.
- 2. Construct a 576 SF detached screened porch next to the new pool house; the screened building will have synthetic trim, asphalt shingle roof, a stucco foundation with bluestone coping, and a concrete wheelchair ramp with metal railing.
- 3. Replace the existing concrete terraces with new concrete terraces.
- 4. Replace existing 6' tall chain link fencing with new 6' tall chain link fencing in approximately same location.
- 5. Construct new retaining walls; walls will be stucco coated CMU with bluestone cap.
- 6. Renovate wading pool area.
- 7. Remove three trees: 15" and 12" Carolina hemlock and 34" English Oak. New trees and bushes are proposed for screening.

## **STAFF DISCUSSION**

As can be seen in the site plan and aerial photos within this staff report, the pool area is located behind and down a hill from the historic house. Additionally, between the house and the pool area is a very dense grove of bamboo that provides screening between the two areas. The historic house sits on land that is approximately 10' higher than the bathhouse and the bath house is approximately 250 feet behind the front of the house. In terms of building heights, the new bathhouse is 20' tall to the roof ridge and 27' tall to the top of the chimneys and cupolas. The historic house is 24' tall to the roof ridge and 27' to the top of the chimney so the new building will definitely not appear taller than the historic house. The bathhouse design is compatible with the setting and staff supports all of the proposed changes to the pool, bathhouse, and pool area.