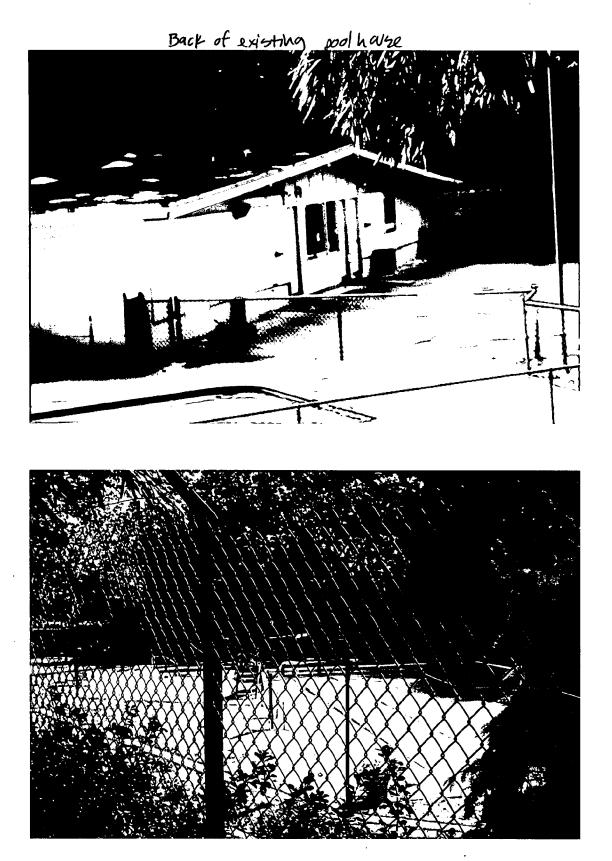

- 1. Replace existing bathhouse with new, approximately 3,000 SF one-story pool house with slightly larger footprint than the existing building; the new building will be 20' tall to roof ridge, 27' tall to top of chimneys and cupolas; it will have an asphalt shingle roof, standing seam metal roof on the cupolas, copper gutters, stucco walls, bluestone coping, fiber cement board siding, aluminum cladwood windows, wood doors, and painted synthetic trim.
- 2. Construct a 576 SF detached screened porch next to the new pool house; the screened building will have synthetic trim, asphalt shingle roof, a stucco foundation with bluestone coping, and a concrete wheelchair ramp with metal railing.
- 3. Replace the existing concrete terraces with new concrete terraces.
- 4. Replace existing 6' tall chain link fencing with new 6' tall chain link fencing in approximately same location.
- 5. Construct new retaining walls; walls will be stucco coated CMU with bluestone cap.
- 6. Renovate wading pool area.
- 7. Remove three trees: 15" and 12" Carolina hemlock and 34" English Oak. New trees and bushes are proposed for screening.