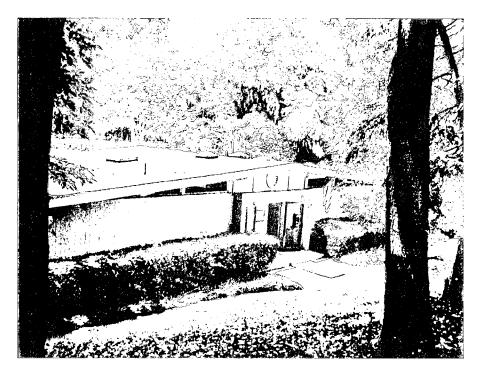

The David Fairchild Estate, known as In the Woods, was a 34-acre tract. Fairchild, and his wife Marian Bell Fairchild, daughter of Alexander Graham Bell, created the naturalistic gardens in 1906 and built their residence in 1910. Edward Clarence Dean, a protégé of John Russell Pope, designed the two-story house, which exhibits the influence of Japanese culture and the Arts and Crafts movement. Constructed of hollow tile, the house is sheathed in stucco that was originally covered with forty trellises. A pergola-roofed porch once sheltered the main entrance. The grounds, now 5 acres, contain an outstanding collection of exotic plant species unique to the metropolitan area and the State of Maryland.

## **STAFF DISCUSSION**

As can be seen in the site plan and aerial photos within this staff report, the pool area is located behind and down a hill from the historic house. Additionally, between the house and the pool area is a very dense grove of bamboo that provides screening between the two areas. The historic house sits on land that is approximately 10' higher than the bathhouse and the bath house is approximately 250 feet behind the front of the house. In terms of building heights, the new bathhouse is 20' tall to the roof ridge and 27' tall to the top of the chimneys and cupolas. The historic house is 24' tall to the roof ridge and 27' to the top of the chimney so the new building will definitely not appear taller than the historic house. The bathhouse design is compatible with the setting and staff supports all of the proposed changes to the pool, bathhouse, and pool area.