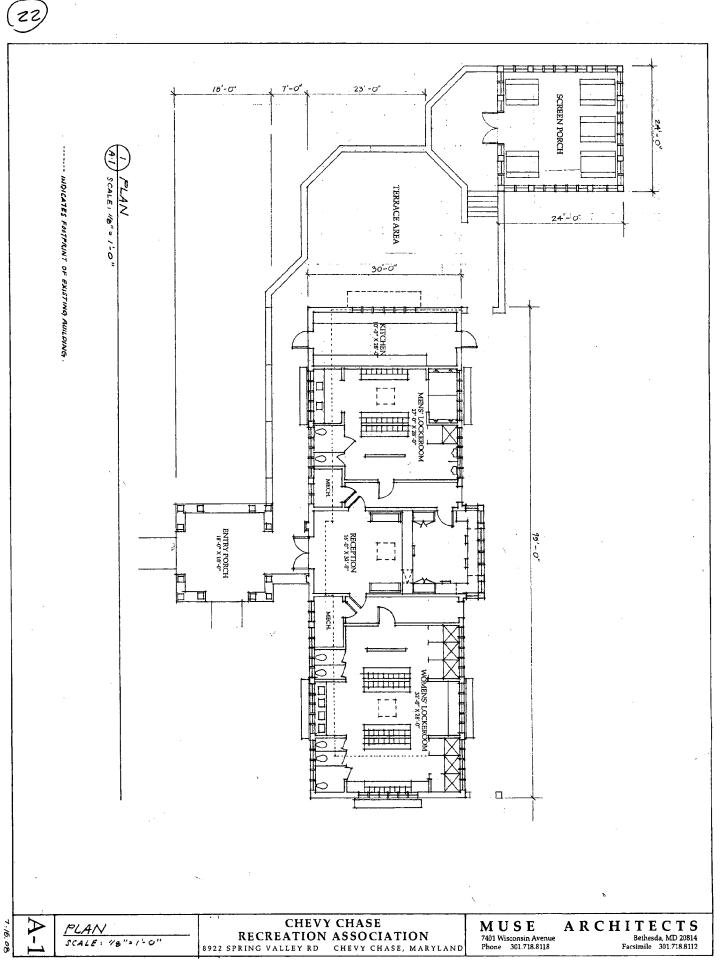

- 1. Replace existing bathhouse with new, approximately 3,000 SF one-story pool house with slightly larger footprint than the existing building; the new building will be 20' tall to roof ridge, 27' tall to top of chimneys and cupolas; it will have an asphalt shingle roof, standing seam metal roof on the cupolas, copper gutters, stucco walls, bluestone coping, fiber cement board siding, aluminum cladwood windows, wood doors, and painted synthetic trim.
- 2. Construct a 576 SF detached screened porch next to the new pool house; the screened building will have synthetic trim, asphalt shingle roof, a stucco foundation with bluestone coping, and a concrete wheelchair ramp with metal railing.
- 3. Replace the existing concrete terraces with new concrete terraces.
- 4. Replace existing 6' tall chain link fencing with new 6' tall chain link fencing in approximately same location.
- 5. Construct new retaining walls; walls will be stucco coated CMU with bluestone cap.
- 6. Renovate wading pool area.
- 7. Remove three trees: 15" and 12" Carolina hemlock and 34" English Oak. New trees and bushes are proposed for screening.

## **STAFF DISCUSSION**

As can be seen in the site plan and aerial photos within this staff report, the pool area is located behind and down a hill from the historic house. Additionally, between the house and the pool area is a very dense grove of bamboo that provides screening between the two areas. The historic house sits on land that is approximately 10' higher than the bathhouse and the bath house is approximately 250 feet behind the front of the house. In terms of building heights, the new bathhouse is 20' tall to the roof ridge and 27' tall to the top of the chimneys and cupolas. The historic house is 24' tall to the roof ridge and 27' to the top of the chimney so the new building will definitely not appear taller than the historic house. The bathhouse design is compatible with the setting and staff supports all of the proposed changes to the pool, bathhouse, and pool area.