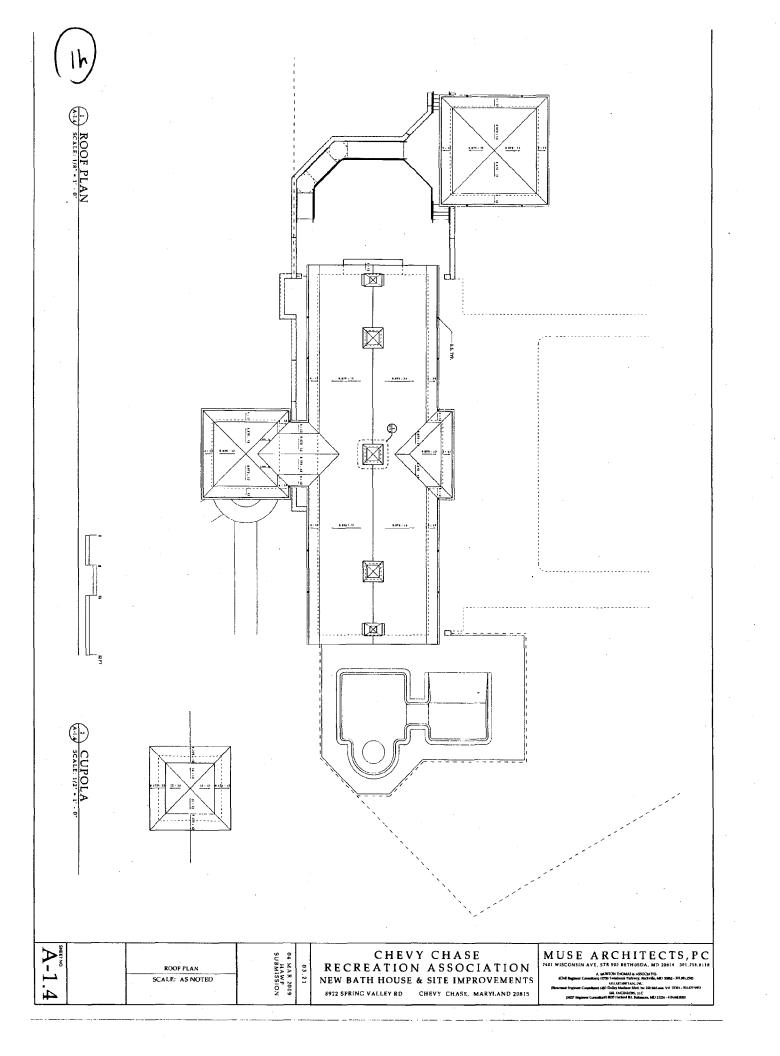

- 1. Replace existing bathhouse with new, approximately 3,000 SF one-story pool house with slightly larger footprint than the existing building; the new building will be 20' tall to roof ridge, 27' tall to top of chimneys and cupolas; it will have an asphalt shingle roof, standing seam metal roof on the cupolas, copper gutters, stucco walls, bluestone coping, fiber cement board siding, aluminum cladwood windows, wood doors, and painted synthetic trim.
- 2. Construct a 576 SF detached screened porch next to the new pool house; the screened building will have synthetic trim, asphalt shingle roof, a stucco foundation with bluestone coping, and a concrete wheelchair ramp with metal railing.
- 3. Replace the existing concrete terraces with new concrete terraces.
- 4. Replace existing 6' tall chain link fencing with new 6' tall chain link fencing in approximately same location.
- 5. Construct new retaining walls; walls will be stucco coated CMU with bluestone cap.
- 6. Renovate wading pool area.
- 7. Remove three trees: 15" and 12" Carolina hemlock and 34" English Oak. New trees and bushes are proposed for screening.