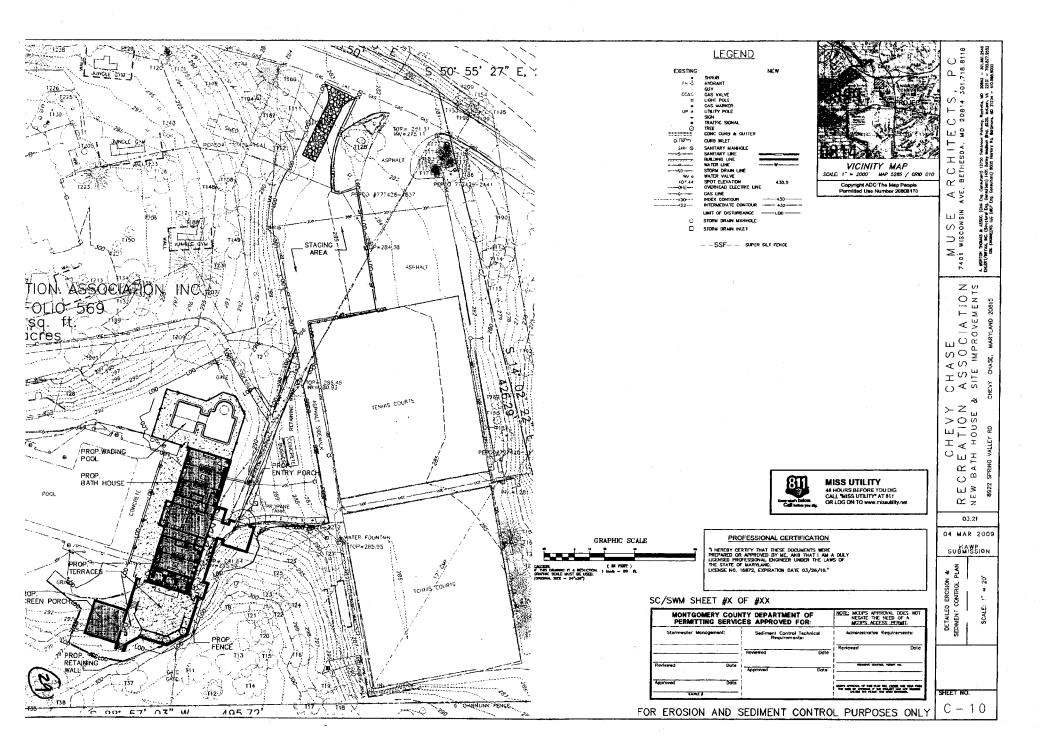

# PROPOSAL

The applicants are proposing changes to the pool, bathhouse, and pool area, which are all located within the environmental setting but behind the house, past a thick grove of bamboo, and down a hill. The applicants propose to:

- 1. Replace existing bathhouse with new, approximately 3,000 SF one-story pool house with slightly larger footprint than the existing building; the new building will be 20' tall to roof ridge, 27' tall to top of chimneys and cupolas; it will have an asphalt shingle roof, standing seam metal roof on the cupolas, copper gutters, stucco walls, bluestone coping, fiber cement board siding, aluminum cladwood windows, wood doors, and painted synthetic trim.
- 2. Construct a 576 SF detached screened porch next to the new pool house; the screened building will have synthetic trim, asphalt shingle roof, a stucco foundation with bluestone coping, and a concrete wheelchair ramp with metal railing.
- 3. Replace the existing concrete terraces with new concrete terraces.
- 4. Replace existing 6' tall chain link fencing with new 6' tall chain link fencing in approximately same location.
- 5. Construct new retaining walls; walls will be stucco coated CMU with bluestone cap.
- 6. Renovate wading pool area.
- 7. Remove three trees: 15" and 12" Carolina hemlock and 34" English Oak. New trees and bushes are proposed for screening.

## **STAFF DISCUSSION**

As can be seen in the site plan and aerial photos within this staff report, the pool area is located behind and down a hill from the historic house. Additionally, between the house and the pool area is a very dense grove of bamboo that provides screening between the two areas. The historic house sits on land that is approximately 10' higher than the bathhouse and the bath house is approximately 250 feet behind the front of the house. In terms of building heights, the new bathhouse is 20' tall to the roof ridge and 27' tall to the top of the chimneys and cupolas. The historic house is 24' tall to the roof ridge and 27' to the top of the chimney so the new building will definitely not appear taller than the historic house. The bathhouse design is compatible with the setting and staff supports all of the proposed changes to the pool, bathhouse, and pool area.