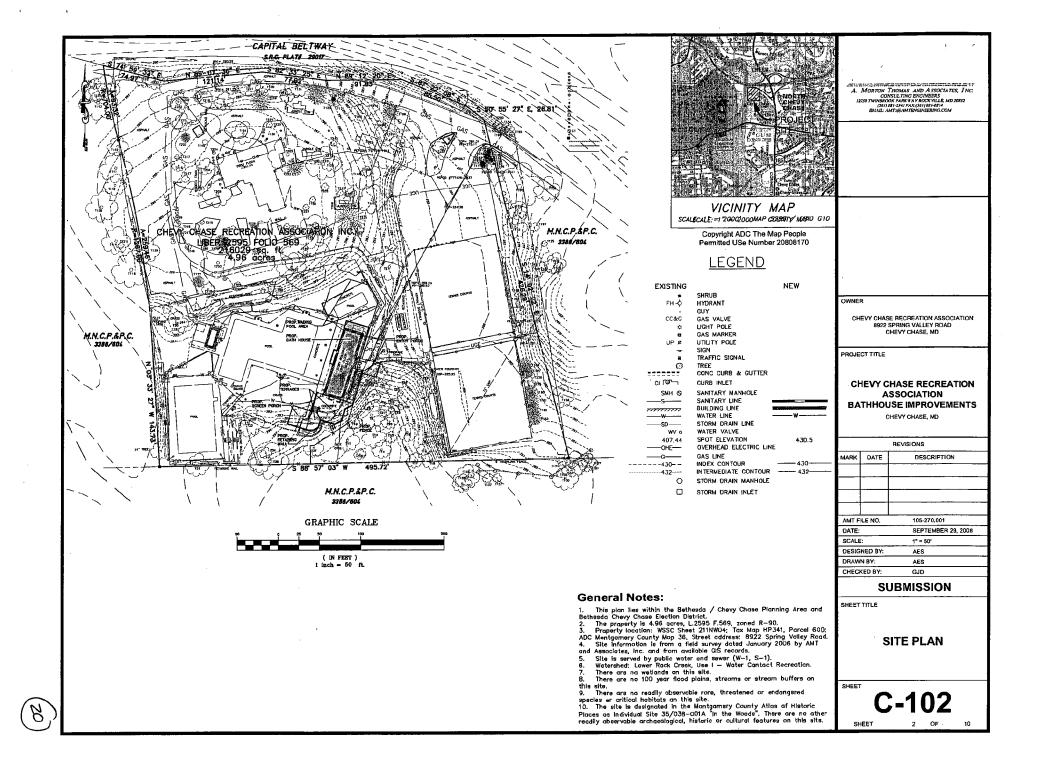

# MONTGOMERY COUNTY HISTORIC PRESERVATION COMMISSION STAFF REPORT

| Address:       | 8922 Spring Valley Road, Chevy Chase                       | Meeting Date:  | 03/25/09        |
|----------------|------------------------------------------------------------|----------------|-----------------|
| Applicant:     | Chevy Chase Recreation Association<br>(Stuart Barr, Agent) | Report Date:   | 03/18/09        |
| Resource:      | Master Plan Site #35/38, In The Woods                      | Public Notice: | 03/11/09        |
| <b>Review:</b> | HAWP                                                       | Tax Credit:    | None            |
| Case Number:   | 35/38-09A                                                  | Staff:         | Anne Fothergill |
| PROPOSAL:      | Alterations to pool, patio, fencing, and bath house        |                |                 |

# PROPERTY DESCRIPTION

| SIGNIFICANCE: | Master Plan Site #35/38, In The | Woods |
|---------------|---------------------------------|-------|
| STYLE:        | Contemporary California         |       |
| DATE:         | 1910                            |       |

# PROPOSAL

The applicants are proposing changes to the pool, bathhouse, and pool area, which are all located within the environmental setting but behind the house, past a thick grove of bamboo, and down a hill. The applicants propose to:

- 1. Replace existing bathhouse with new, approximately 3,000 SF one-story pool house with slightly larger footprint than the existing building; the new building will be 20' tall to roof ridge, 27' tall to top of chimneys and cupolas; it will have an asphalt shingle roof, standing seam metal roof on the cupolas, copper gutters, stucco walls, bluestone coping, fiber cement board siding, aluminum cladwood windows, wood doors, and painted synthetic trim.
- 2. Construct a 576 SF detached screened porch next to the new pool house; the screened building will have synthetic trim, asphalt shingle roof, a stucco foundation with bluestone coping, and a concrete wheelchair ramp with metal railing.
- 3. Replace the existing concrete terraces with new concrete terraces.
- 4. Replace existing 6' tall chain link fencing with new 6' tall chain link fencing in approximately same location.
- 5. Construct new retaining walls; walls will be stucco coated CMU with bluestone cap.
- 6. Renovate wading pool area.
- 7. Remove three trees: 15" and 12" Carolina hemlock and 34" English Oak. New trees and bushes are proposed for screening.

## **STAFF DISCUSSION**

As can be seen in the site plan and aerial photos within this staff report, the pool area is located behind and down a hill from the historic house. Additionally, between the house and the pool area is a very dense grove of bamboo that provides screening between the two areas. The historic house sits on land that is approximately 10' higher than the bathhouse and the bath house is approximately 250 feet behind the front of the house. In terms of building heights, the new bathhouse is 20' tall to the roof ridge and 27' tall to the top of the chimneys and cupolas. The historic house is 24' tall to the roof ridge and 27' to the top of the chimney so the new building will definitely not appear taller than the historic house. The bathhouse design is compatible with the setting and staff supports all of the proposed changes to the pool, bathhouse, and pool area.