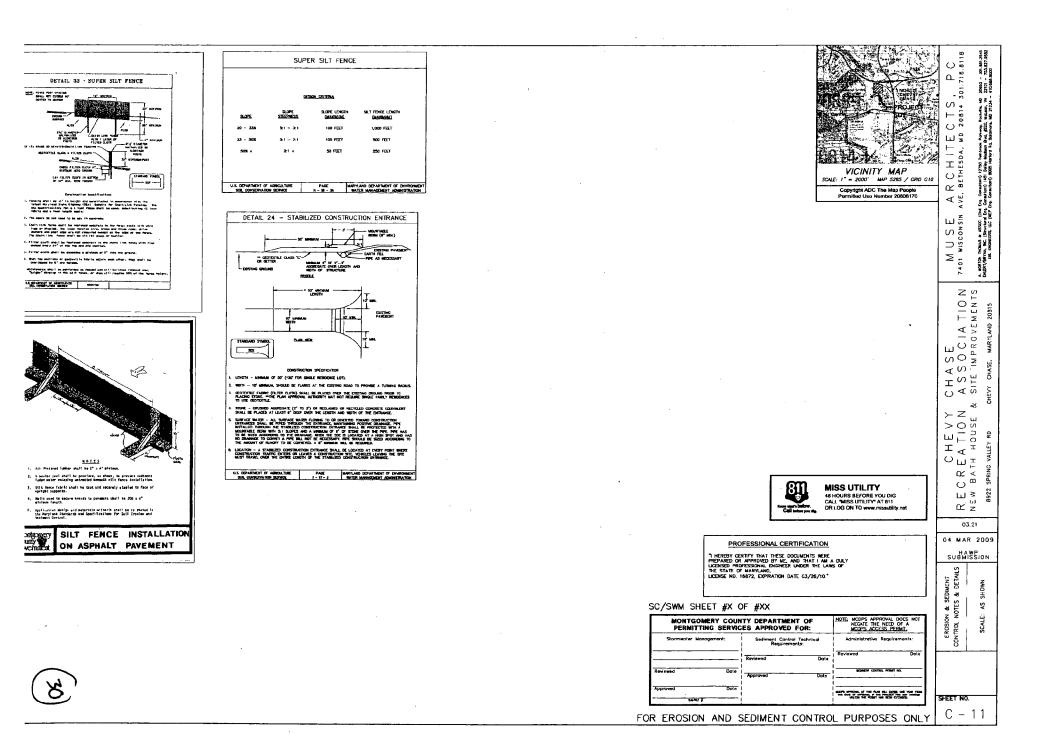

- 1. Replace existing bathhouse with new, approximately 3,000 SF one-story pool house with slightly larger footprint than the existing building; the new building will be 20' tall to roof ridge, 27' tall to top of chimneys and cupolas; it will have an asphalt shingle roof, standing seam metal roof on the cupolas, copper gutters, stucco walls, bluestone coping, fiber cement board siding, aluminum cladwood windows, wood doors, and painted synthetic trim.
- 2. Construct a 576 SF detached screened porch next to the new pool house; the screened building will have synthetic trim, asphalt shingle roof, a stucco foundation with bluestone coping, and a concrete wheelchair ramp with metal railing.
- 3. Replace the existing concrete terraces with new concrete terraces.
- 4. Replace existing 6' tall chain link fencing with new 6' tall chain link fencing in approximately same location.
- 5. Construct new retaining walls; walls will be stucco coated CMU with bluestone cap.
- 6. Renovate wading pool area.
- 7. Remove three trees: 15" and 12" Carolina hemlock and 34" English Oak. New trees and bushes are proposed for screening.