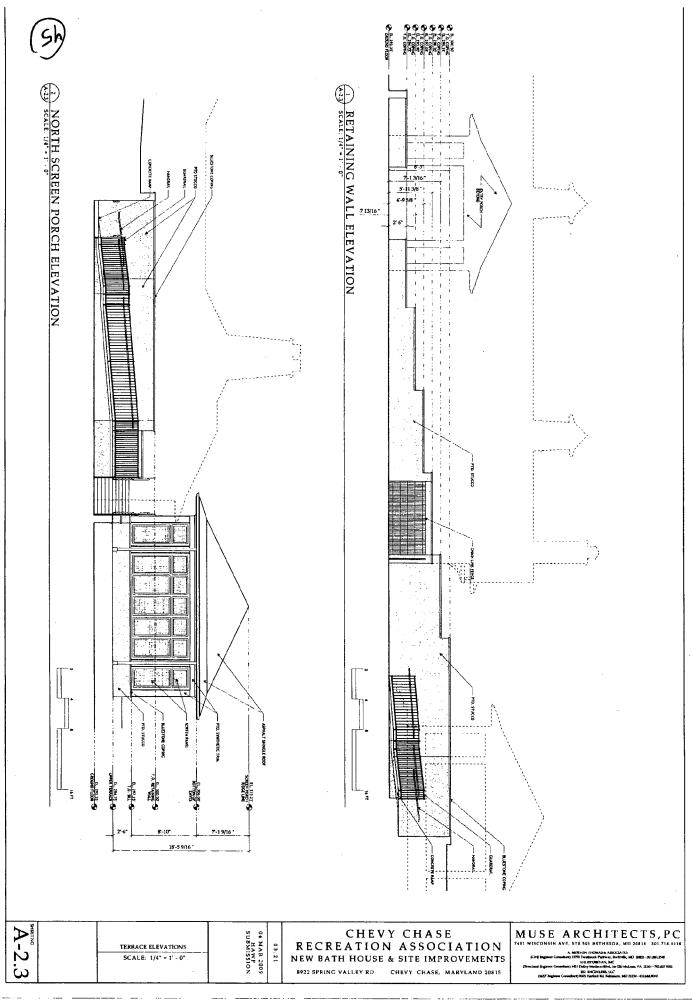

- 1. Replace existing bathhouse with new, approximately 3,000 SF one-story pool house with slightly larger footprint than the existing building; the new building will be 20' tall to roof ridge, 27' tall to top of chimneys and cupolas; it will have an asphalt shingle roof, standing seam metal roof on the cupolas, copper gutters, stucco walls, bluestone coping, fiber cement board siding, aluminum cladwood windows, wood doors, and painted synthetic trim.
- 2. Construct a 576 SF detached screened porch next to the new pool house; the screened building will have synthetic trim, asphalt shingle roof, a stucco foundation with bluestone coping, and a concrete wheelchair ramp with metal railing.
- 3. Replace the existing concrete terraces with new concrete terraces.
- 4. Replace existing 6' tall chain link fencing with new 6' tall chain link fencing in approximately same location.
- 5. Construct new retaining walls; walls will be stucco coated CMU with bluestone cap.
- 6. Renovate wading pool area.
- 7. Remove three trees: 15" and 12" Carolina hemlock and 34" English Oak. New trees and bushes are proposed for screening.