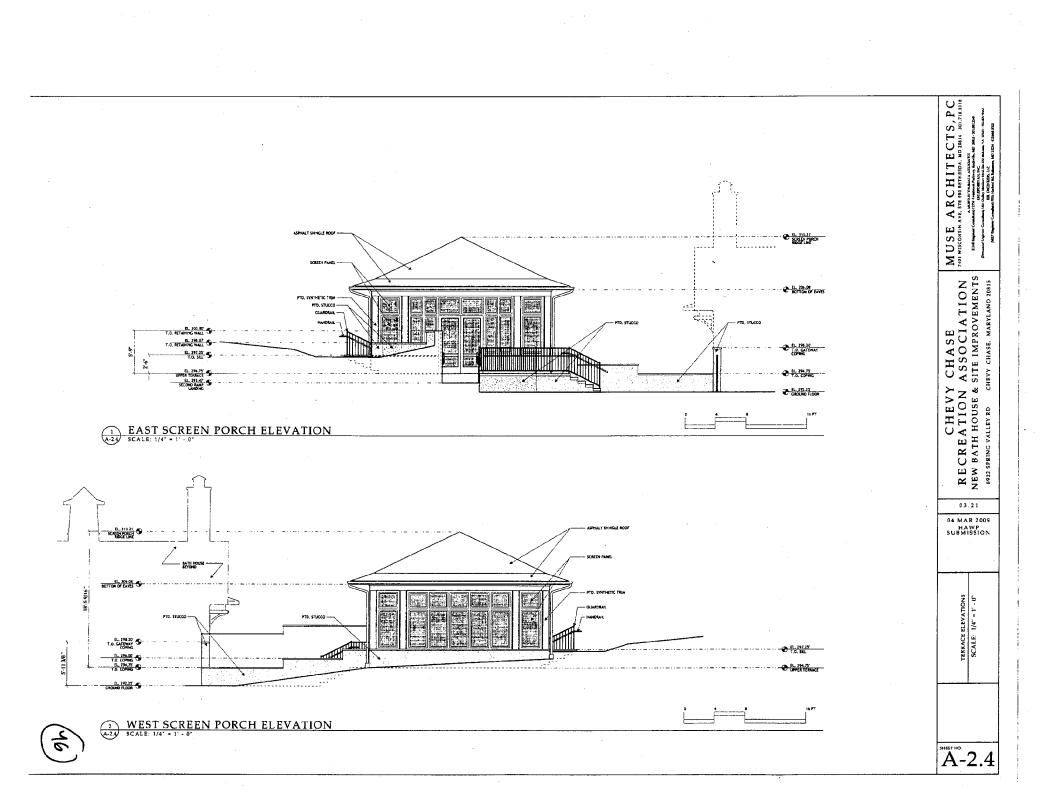

- 1. Replace existing bathhouse with new, approximately 3,000 SF one-story pool house with slightly larger footprint than the existing building; the new building will be 20' tall to roof ridge, 27' tall to top of chimneys and cupolas; it will have an asphalt shingle roof, standing seam metal roof on the cupolas, copper gutters, stucco walls, bluestone coping, fiber cement board siding, aluminum cladwood windows, wood doors, and painted synthetic trim.
- 2. Construct a 576 SF detached screened porch next to the new pool house; the screened building will have synthetic trim, asphalt shingle roof, a stucco foundation with bluestone coping, and a concrete wheelchair ramp with metal railing.
- 3. Replace the existing concrete terraces with new concrete terraces.
- 4. Replace existing 6' tall chain link fencing with new 6' tall chain link fencing in approximately same location.
- 5. Construct new retaining walls; walls will be stucco coated CMU with bluestone cap.
- 6. Renovate wading pool area.
- 7. Remove three trees: 15" and 12" Carolina hemlock and 34" English Oak. New trees and bushes are proposed for screening.