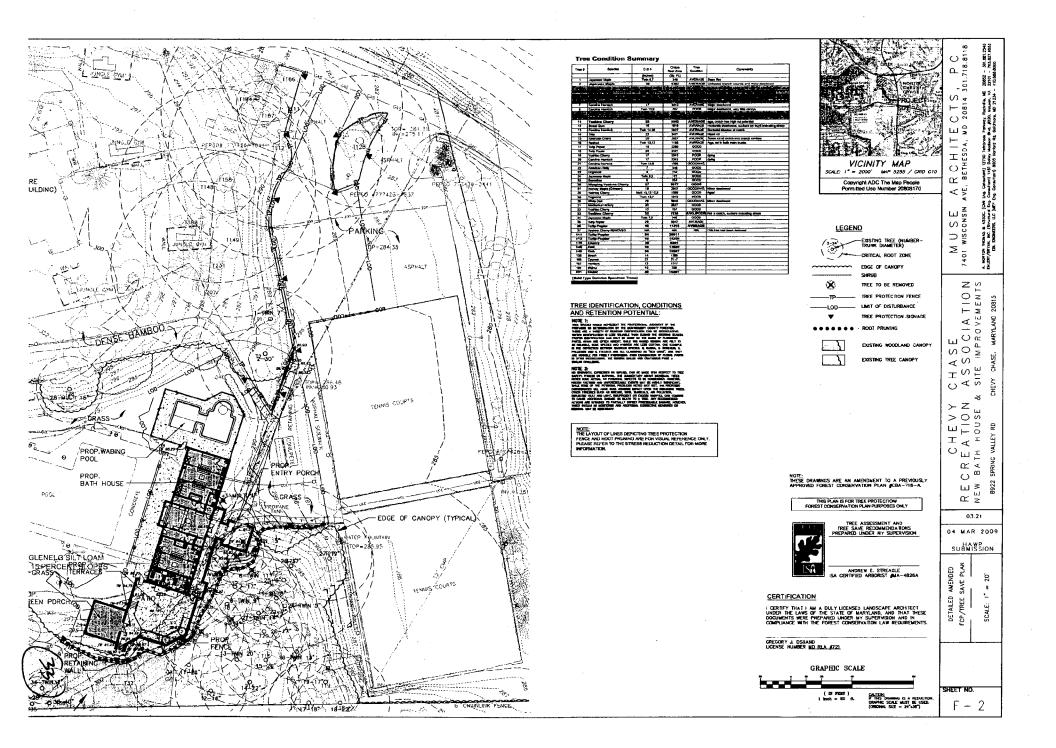

- 1. Replace existing bathhouse with new, approximately 3,000 SF one-story pool house with slightly larger footprint than the existing building; the new building will be 20' tall to roof ridge, 27' tall to top of chimneys and cupolas; it will have an asphalt shingle roof, standing seam metal roof on the cupolas, copper gutters, stucco walls, bluestone coping, fiber cement board siding, aluminum cladwood windows, wood doors, and painted synthetic trim.
- 2. Construct a 576 SF detached screened porch next to the new pool house; the screened building will have synthetic trim, asphalt shingle roof, a stucco foundation with bluestone coping, and a concrete wheelchair ramp with metal railing.
- 3. Replace the existing concrete terraces with new concrete terraces.
- 4. Replace existing 6' tall chain link fencing with new 6' tall chain link fencing in approximately same location.
- 5. Construct new retaining walls; walls will be stucco coated CMU with bluestone cap.
- 6. Renovate wading pool area.
- 7. Remove three trees: 15" and 12" Carolina hemlock and 34" English Oak. New trees and bushes are proposed for screening.