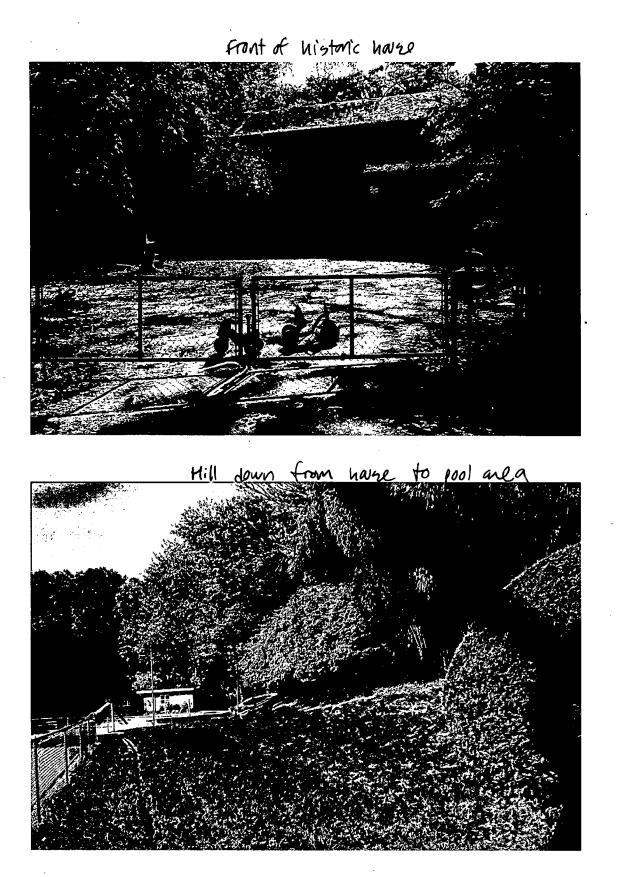

# PROPOSAL

The applicants are proposing changes to the pool, bathhouse, and pool area, which are all located within the environmental setting but behind the house, past a thick grove of bamboo, and down a hill. The applicants propose to:

## **STAFF DISCUSSION**

As can be seen in the site plan and aerial photos within this staff report, the pool area is located behind and down a hill from the historic house. Additionally, between the house and the pool area is a very dense grove of bamboo that provides screening between the two areas. The historic house sits on land that is approximately 10' higher than the bathhouse and the bath house is approximately 250 feet behind the front of the house. In terms of building heights, the new bathhouse is 20' tall to the roof ridge and 27' tall to the top of the chimneys and cupolas. The historic house is 24' tall to the roof ridge and 27' to the top of the chimney so the new building will definitely not appear taller than the historic house. The bathhouse design is compatible with the setting and staff supports all of the proposed changes to the pool, bathhouse, and pool area.