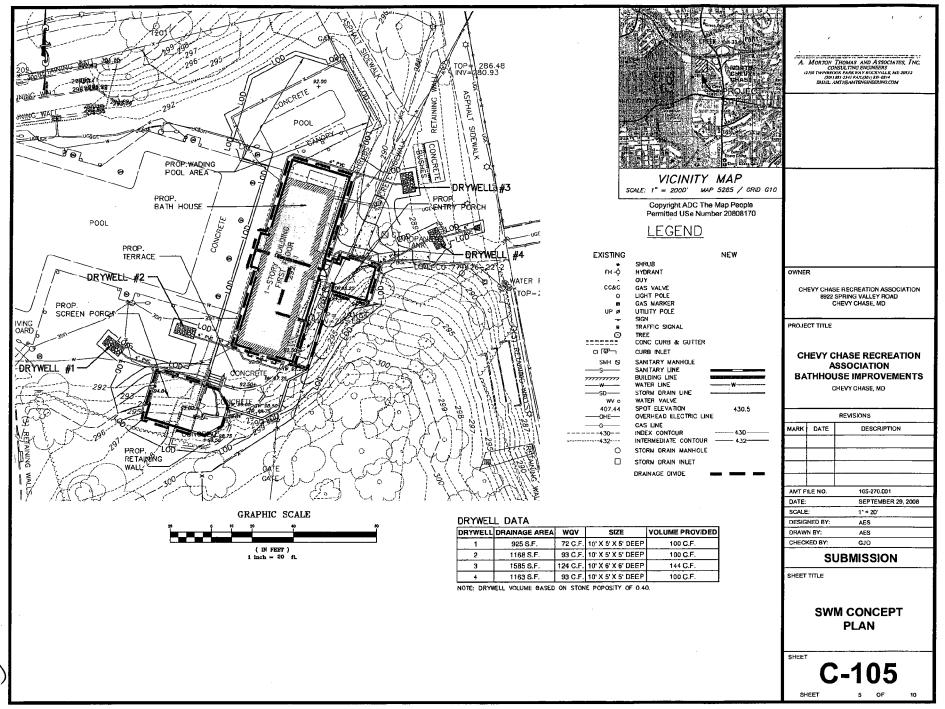

- 1. Replace existing bathhouse with new, approximately 3,000 SF one-story pool house with slightly larger footprint than the existing building; the new building will be 20' tall to roof ridge, 27' tall to top of chimneys and cupolas; it will have an asphalt shingle roof, standing seam metal roof on the cupolas, copper gutters, stucco walls, bluestone coping, fiber cement board siding, aluminum cladwood windows, wood doors, and painted synthetic trim.
- 2. Construct a 576 SF detached screened porch next to the new pool house; the screened building will have synthetic trim, asphalt shingle roof, a stucco foundation with bluestone coping, and a concrete wheelchair ramp with metal railing.
- 3. Replace the existing concrete terraces with new concrete terraces.
- 4. Replace existing 6' tall chain link fencing with new 6' tall chain link fencing in approximately same location.
- 5. Construct new retaining walls; walls will be stucco coated CMU with bluestone cap.
- 6. Renovate wading pool area.
- 7. Remove three trees: 15" and 12" Carolina hemlock and 34" English Oak. New trees and bushes are proposed for screening.