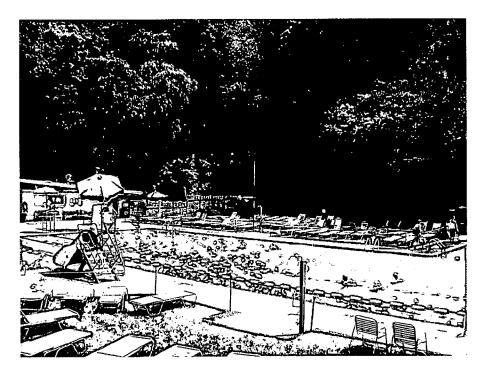

# PROPOSAL

The applicants are proposing changes to the pool, bathhouse, and pool area, which are all located within the environmental setting but behind the house, past a thick grove of bamboo, and down a hill. The applicants propose to:

- 1. Replace existing bathhouse with new, approximately 3,000 SF one-story pool house with slightly larger footprint than the existing building; the new building will be 20' tall to roof ridge, 27' tall to top of chimneys and cupolas; it will have an asphalt shingle roof, standing seam metal roof on the cupolas, copper gutters, stucco walls, bluestone coping, fiber cement board siding, aluminum cladwood windows, wood doors, and painted synthetic trim.
- 2. Construct a 576 SF detached screened porch next to the new pool house; the screened building will have synthetic trim, asphalt shingle roof, a stucco foundation with bluestone coping, and a concrete wheelchair ramp with metal railing.
- 3. Replace the existing concrete terraces with new concrete terraces.
- 4. Replace existing 6' tall chain link fencing with new 6' tall chain link fencing in approximately same location.
- 5. Construct new retaining walls; walls will be stucco coated CMU with bluestone cap.
- 6. Renovate wading pool area.
- 7. Remove three trees: 15" and 12" Carolina hemlock and 34" English Oak. New trees and bushes are proposed for screening.

## **STAFF DISCUSSION**

As can be seen in the site plan and aerial photos within this staff report, the pool area is located behind and down a hill from the historic house. Additionally, between the house and the pool area is a very dense grove of bamboo that provides screening between the two areas. The historic house sits on land that is approximately 10' higher than the bathhouse and the bath house is approximately 250 feet behind the front of the house. In terms of building heights, the new bathhouse is 20' tall to the roof ridge and 27' tall to the top of the chimneys and cupolas. The historic house is 24' tall to the roof ridge and 27' to the top of the chimney so the new building will definitely not appear taller than the historic house. The bathhouse design is compatible with the setting and staff supports all of the proposed changes to the pool, bathhouse, and pool area.