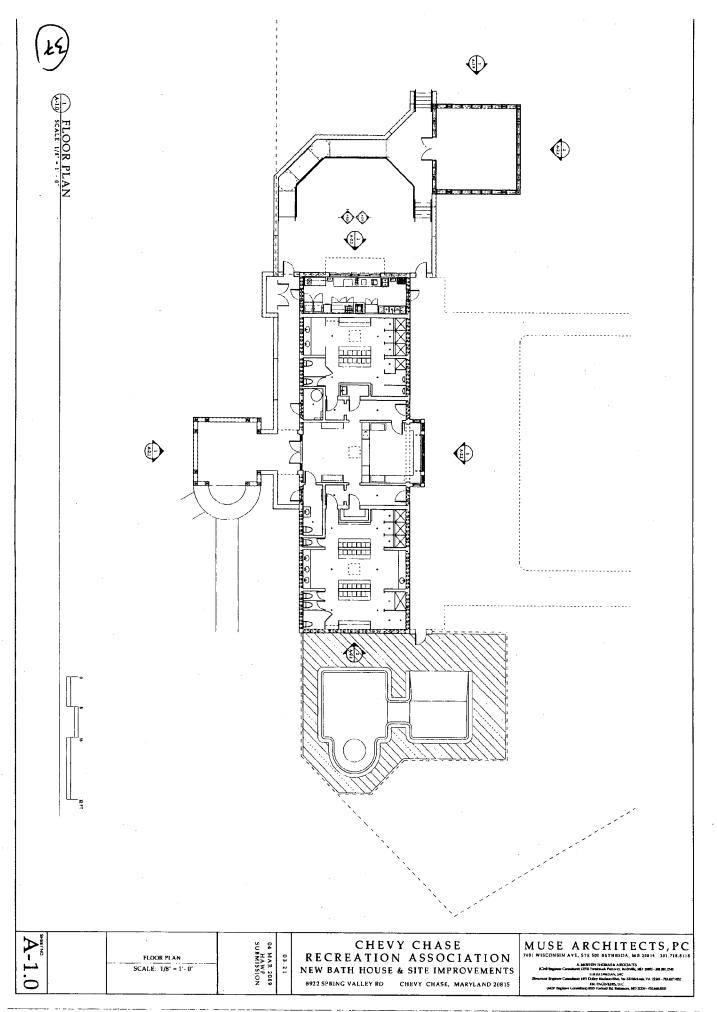

# PROPOSAL

The applicants are proposing changes to the pool, bathhouse, and pool area, which are all located within the environmental setting but behind the house, past a thick grove of bamboo, and down a hill. The applicants propose to:

- 1. Replace existing bathhouse with new, approximately 3,000 SF one-story pool house with slightly larger footprint than the existing building; the new building will be 20' tall to roof ridge, 27' tall to top of chimneys and cupolas; it will have an asphalt shingle roof, standing seam metal roof on the cupolas, copper gutters, stucco walls, bluestone coping, fiber cement board siding, aluminum cladwood windows, wood doors, and painted synthetic trim.
- 2. Construct a 576 SF detached screened porch next to the new pool house; the screened building will have synthetic trim, asphalt shingle roof, a stucco foundation with bluestone coping, and a concrete wheelchair ramp with metal railing.
- 3. Replace the existing concrete terraces with new concrete terraces.
- 4. Replace existing 6' tall chain link fencing with new 6' tall chain link fencing in approximately same location.
- 5. Construct new retaining walls; walls will be stucco coated CMU with bluestone cap.
- 6. Renovate wading pool area.
- 7. Remove three trees: 15" and 12" Carolina hemlock and 34" English Oak. New trees and bushes are proposed for screening.