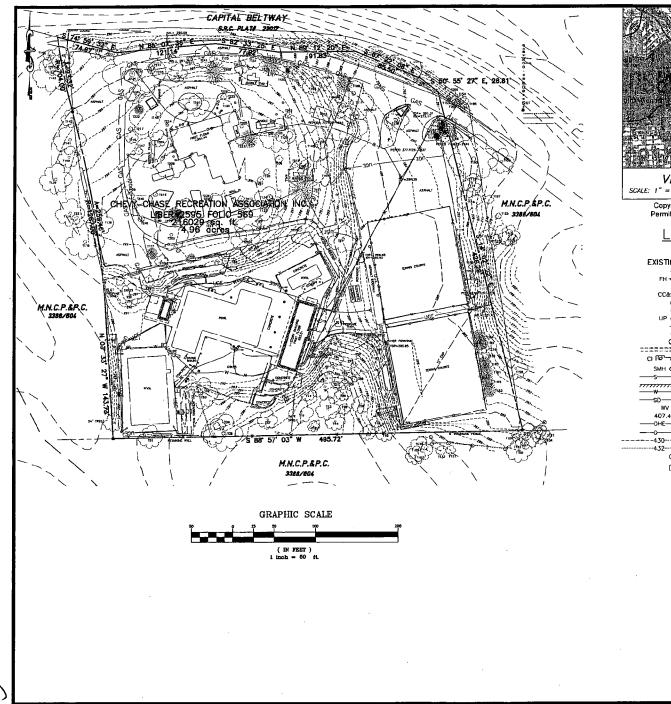

THE BUILDING PERMIT FOR THIS PROJECT SHALL BE ISSUED CONDITIONAL UPON ADHERENCE TO THE ABOVE APPROVED HAWP CONDITIONS AND MAY REQUIRE APPROVAL BY DPS OR ANOTHER LOCAL OFFICE BEFORE WORK CAN BEGIN.

Applicant:Chevy Chase Recreation Association (Stuart Barr, Agent)Address:8922 Spring Valley Road, Chevy Chase

Historic Preservation Commission • 1109 Spring Street, Suite 801 • Silver Spring, MD 20910 • 301/563-3400 • 301/563-3412 FAX

|   | HISTORIC PRESERVATION COMMISSION<br>301/563-3400                                                                                                                                                                                           |
|---|--------------------------------------------------------------------------------------------------------------------------------------------------------------------------------------------------------------------------------------------|
|   | APPLICATION FOR 497019                                                                                                                                                                                                                     |
|   | HISTORIC AREA WORK PERMIT                                                                                                                                                                                                                  |
|   |                                                                                                                                                                                                                                            |
| • | Contact Person: Stuart Barr, Lerch Early & Brewer                                                                                                                                                                                          |
|   | Daytime Phone No.:         301.961.6095           Tax Account No.:         07-00419988                                                                                                                                                     |
|   | Name of Property Owner: Chevy Chase Recreation Association, Inc. Daytime Phone No.: 301.961.6095                                                                                                                                           |
|   | Address: 8922 Spring Valley Road Chevy Chase Maryland 20815 Street Number City Steet Zip Code                                                                                                                                              |
|   |                                                                                                                                                                                                                                            |
| _ | Contractorr: Phone No.:                                                                                                                                                                                                                    |
| • | Contractor Registration No.:                                                                                                                                                                                                               |
|   |                                                                                                                                                                                                                                            |
|   | LOCATION OF BUILDING/PREMISE<br>8922 Spring Valley Road                                                                                                                                                                                    |
|   | House Number:     8922 Spring Valley Road     Street:       Town/City:     Chevy Chase     Nearest Cross Street:                                                                                                                           |
|   | Lot: Block: Subdivision:                                                                                                                                                                                                                   |
|   | Liber: 2595 Folio: 569 Parcel: Parcel P600, Clean Drinking                                                                                                                                                                                 |
|   | PART ONE: TYPE OF PERMIT ACTION AND USE                                                                                                                                                                                                    |
|   | 1A. CHECK ALL APPLICABLE: CHECK ALL APPLICABLE:                                                                                                                                                                                            |
|   | Construct CExtend Alter/Renovate CA/CCIslab Room Addition CPorch CDeck Shed                                                                                                                                                                |
|   | Move Install / Wreck/Raze Solar Fireplace Woodburning Stove Single Family                                                                                                                                                                  |
|   | Revision Repair Revocable Pence/Wall (complete Section 4) Other: <u>Swimming Pool</u> Bathhavs                                                                                                                                             |
|   | 1B. Construction cost estimate:                                                                                                                                                                                                            |
|   | 1C. If this is a revision of a previously approved active permit, see Permit #                                                                                                                                                             |
|   |                                                                                                                                                                                                                                            |
|   | PART TWO: COMPLETE FOR NEW CONSTRUCTION AND EXTEND/ADDITIONS                                                                                                                                                                               |
| t | 2A. Type of sewage disposal: 01 🕢 WSSC 02 🗆 Septic 03 🗔 Dther:                                                                                                                                                                             |
| : |                                                                                                                                                                                                                                            |
| ţ | ZA. Type of sewage disposal:       01 @ WSSC       02 Septic       03 Other:         ZB. Type of water supply:       01 @ WSSC       02 Well       03 Other:         PART THREE:       COMPLETE ONLY FOR FENCE/RETAINING WALL              |
| ; | 2A. Type of sewage disposal:       01 Ø WSSC       02 Septic       03 Dther:                                                                                                                                                               |
| ŗ | 2A. Type of sewage disposal:       01 @ WSSC       02 @ Septic       03 @ Other:                                                                                                                                                           |
| ; | 2A. Type of sewage disposal:       01 Ø WSSC       02 Septic       03 Dther:                                                                                                                                                               |
|   | 2A. Type of sewage disposal:       01 Ø WSSC       02 Septic       03 Dther:         2B. Type of water supply:       01 Ø WSSC       02 Well       03 Dther:         PART THREE: COMPLETE ONLY FOR FENCE/RETAINING WALL         3A. Height |
| ŗ | 2A. Type of sewage disposal:       01 @ WSSC       02 @ Septic       03 @ Other:                                                                                                                                                           |
| ; | 2A. Type of sewage disposal:       01 Ø WSSC       02 Septic       03 Dther:         2B. Type of water supply:       01 Ø WSSC       02 Well       03 Dther:         PART THREE: COMPLETE ONLY FOR FENCE/RETAINING WALL         3A. Height |
| ŗ | 2A. Type of sewage disposal:       01 @ WSSC       02 @ Septic       03 @ Dther:                                                                                                                                                           |

## **STAFF DISCUSSION**

As can be seen in the site plan and aerial photos within this staff report, the pool area is located behind and down a hill from the historic house. Additionally, between the house and the pool area is a very dense grove of bamboo that provides screening between the two areas. The historic house sits on land that is approximately 10' higher than the bathhouse and the bath house is approximately 250 feet behind the front of the house. In terms of building heights, the new bathhouse is 20' tall to the roof ridge and 27' tall to the top of the chimneys and cupolas. The historic house is 24' tall to the roof ridge and 27' to the top of the chimney so the new building will definitely not appear taller than the historic house. The bathhouse design is compatible with the setting and staff supports all of the proposed changes to the pool, bathhouse, and pool area.