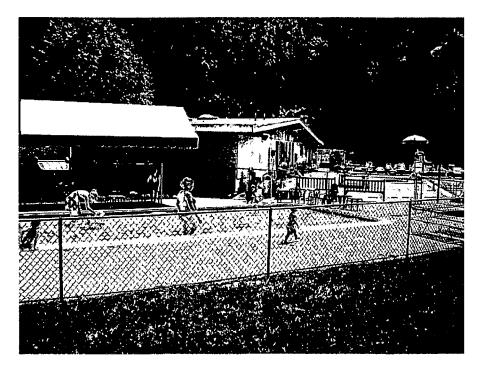

# PROPOSAL

The applicants are proposing changes to the pool, bathhouse, and pool area, which are all located within the environmental setting but behind the house, past a thick grove of bamboo, and down a hill. The applicants propose to:

- 1. Replace existing bathhouse with new, approximately 3,000 SF one-story pool house with slightly larger footprint than the existing building; the new building will be 20' tall to roof ridge, 27' tall to top of chimneys and cupolas; it will have an asphalt shingle roof, standing seam metal roof on the cupolas, copper gutters, stucco walls, bluestone coping, fiber cement board siding, aluminum cladwood windows, wood doors, and painted synthetic trim.
- 2. Construct a 576 SF detached screened porch next to the new pool house; the screened building will have synthetic trim, asphalt shingle roof, a stucco foundation with bluestone coping, and a concrete wheelchair ramp with metal railing.
- 3. Replace the existing concrete terraces with new concrete terraces.
- 4. Replace existing 6' tall chain link fencing with new 6' tall chain link fencing in approximately same location.
- 5. Construct new retaining walls; walls will be stucco coated CMU with bluestone cap.
- 6. Renovate wading pool area.
- 7. Remove three trees: 15" and 12" Carolina hemlock and 34" English Oak. New trees and bushes are proposed for screening.

## **STAFF DISCUSSION**

As can be seen in the site plan and aerial photos within this staff report, the pool area is located behind and down a hill from the historic house. Additionally, between the house and the pool area is a very dense grove of bamboo that provides screening between the two areas. The historic house sits on land that is approximately 10' higher than the bathhouse and the bath house is approximately 250 feet behind the front of the house. In terms of building heights, the new bathhouse is 20' tall to the roof ridge and 27' tall to the top of the chimneys and cupolas. The historic house is 24' tall to the roof ridge and 27' to the top of the chimney so the new building will definitely not appear taller than the historic house. The bathhouse design is compatible with the setting and staff supports all of the proposed changes to the pool, bathhouse, and pool area.