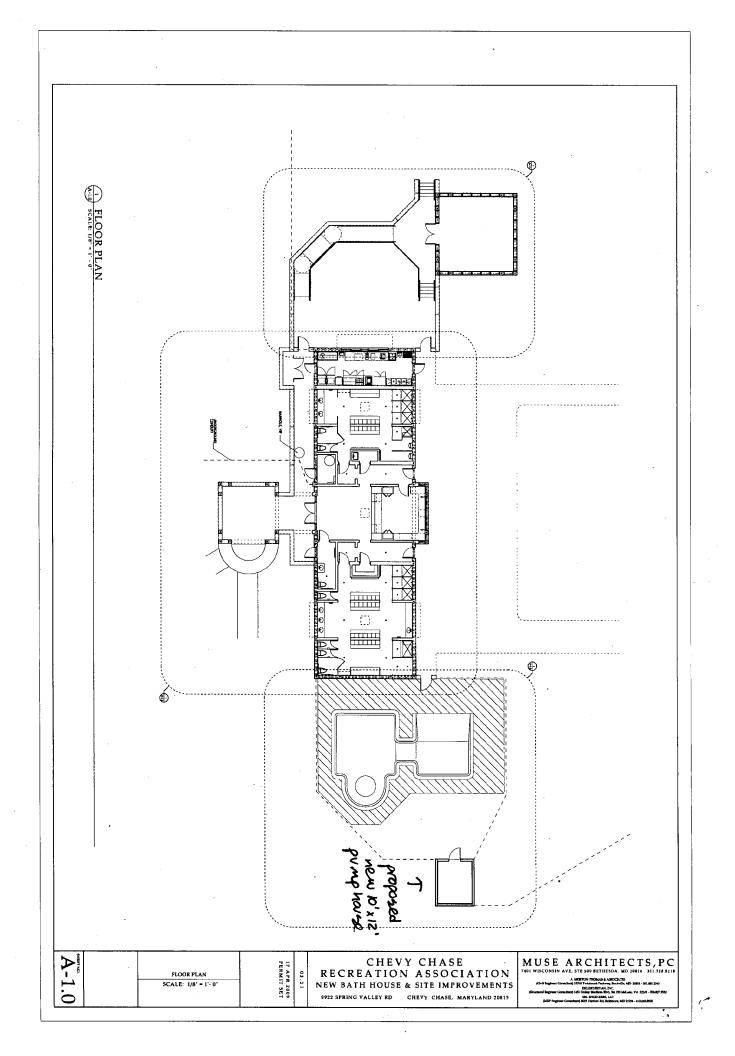

# PROPOSAL

The applicants are proposing changes to the pool, bathhouse, and pool area, which are all located within the environmental setting but behind the house, past a thick grove of bamboo, and down a hill. The applicants propose to:

- 1. Replace existing bathhouse with new, approximately 3,000 SF one-story pool house with slightly larger footprint than the existing building; the new building will be 20' tall to roof ridge, 27' tall to top of chimneys and cupolas; it will have an asphalt shingle roof, standing seam metal roof on the cupolas, copper gutters, stucco walls, bluestone coping, fiber cement board siding, aluminum cladwood windows, wood doors, and painted synthetic trim.
- 2. Construct a 576 SF detached screened porch next to the new pool house; the screened building will have synthetic trim, asphalt shingle roof, a stucco foundation with bluestone coping, and a concrete wheelchair ramp with metal railing.
- 3. Replace the existing concrete terraces with new concrete terraces.
- 4. Replace existing 6' tall chain link fencing with new 6' tall chain link fencing in approximately same location.
- 5. Construct new retaining walls; walls will be stucco coated CMU with bluestone cap.
- 6. Renovate wading pool area.
- 7. Remove three trees: 15" and 12" Carolina hemlock and 34" English Oak. New trees and bushes are proposed for screening.