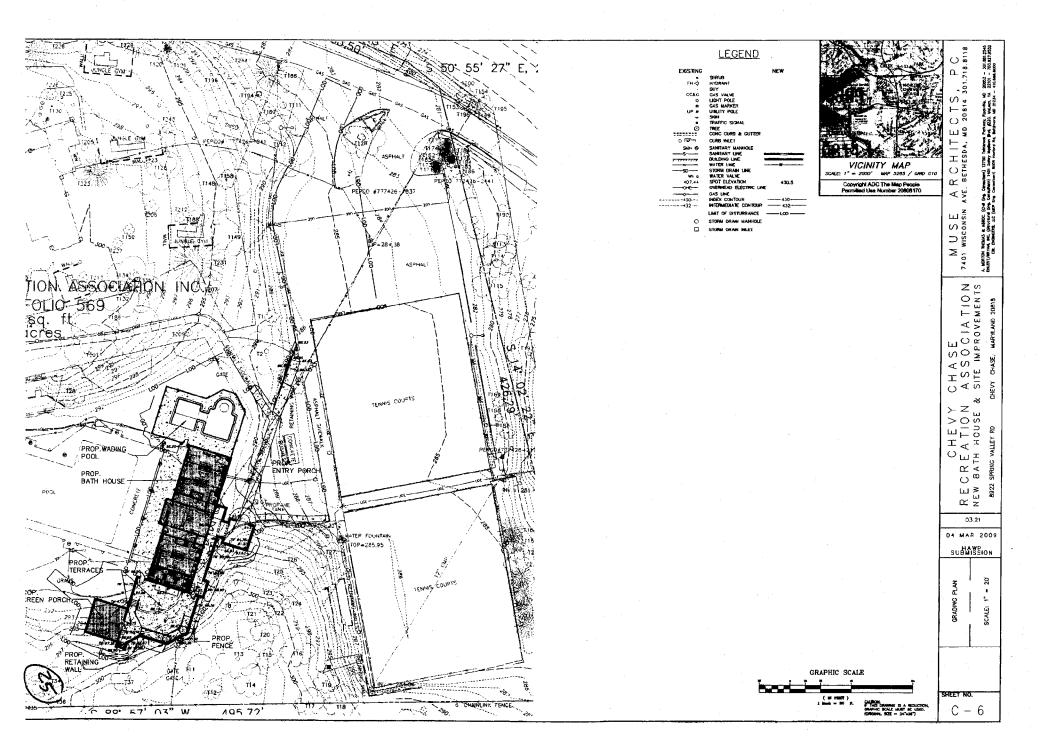

# PROPOSAL

The applicants are proposing changes to the pool, bathhouse, and pool area, which are all located within the environmental setting but behind the house, past a thick grove of bamboo, and down a hill. The applicants propose to:

- 1. Replace existing bathhouse with new, approximately 3,000 SF one-story pool house with slightly larger footprint than the existing building; the new building will be 20' tall to roof ridge, 27' tall to top of chimneys and cupolas; it will have an asphalt shingle roof, standing seam metal roof on the cupolas, copper gutters, stucco walls, bluestone coping, fiber cement board siding, aluminum cladwood windows, wood doors, and painted synthetic trim.
- 2. Construct a 576 SF detached screened porch next to the new pool house; the screened building will have synthetic trim, asphalt shingle roof, a stucco foundation with bluestone coping, and a concrete wheelchair ramp with metal railing.
- 3. Replace the existing concrete terraces with new concrete terraces.
- 4. Replace existing 6' tall chain link fencing with new 6' tall chain link fencing in approximately same location.
- 5. Construct new retaining walls; walls will be stucco coated CMU with bluestone cap.
- 6. Renovate wading pool area.
- 7. Remove three trees: 15" and 12" Carolina hemlock and 34" English Oak. New trees and bushes are proposed for screening.

## **STAFF DISCUSSION**

As can be seen in the site plan and aerial photos within this staff report, the pool area is located behind and down a hill from the historic house. Additionally, between the house and the pool area is a very dense grove of bamboo that provides screening between the two areas. The historic house sits on land that is approximately 10' higher than the bathhouse and the bath house is approximately 250 feet behind the front of the house. In terms of building heights, the new bathhouse is 20' tall to the roof ridge and 27' tall to the top of the chimneys and cupolas. The historic house is 24' tall to the roof ridge and 27' to the top of the chimney so the new building will definitely not appear taller than the historic house. The bathhouse design is compatible with the setting and staff supports all of the proposed changes to the pool, bathhouse, and pool area.