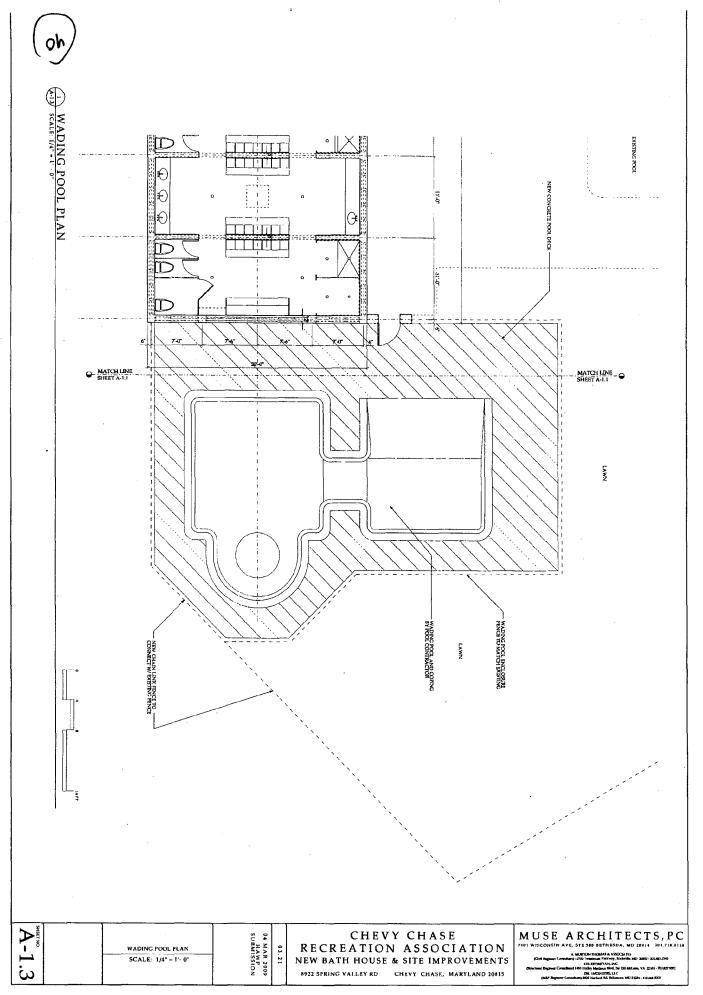

- 1. Replace existing bathhouse with new, approximately 3,000 SF one-story pool house with slightly larger footprint than the existing building; the new building will be 20' tall to roof ridge, 27' tall to top of chimneys and cupolas; it will have an asphalt shingle roof, standing seam metal roof on the cupolas, copper gutters, stucco walls, bluestone coping, fiber cement board siding, aluminum cladwood windows, wood doors, and painted synthetic trim.
- 2. Construct a 576 SF detached screened porch next to the new pool house; the screened building will have synthetic trim, asphalt shingle roof, a stucco foundation with bluestone coping, and a concrete wheelchair ramp with metal railing.
- 3. Replace the existing concrete terraces with new concrete terraces.
- 4. Replace existing 6' tall chain link fencing with new 6' tall chain link fencing in approximately same location.
- 5. Construct new retaining walls; walls will be stucco coated CMU with bluestone cap.
- 6. Renovate wading pool area.
- 7. Remove three trees: 15" and 12" Carolina hemlock and 34" English Oak. New trees and bushes are proposed for screening.