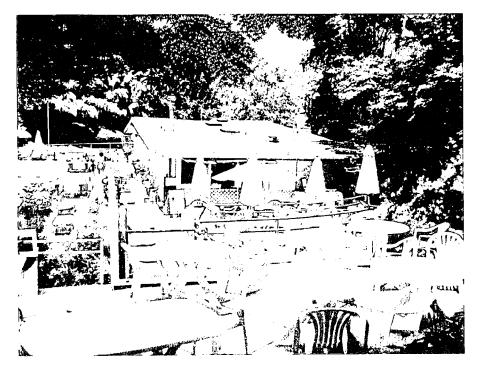

# PROPOSAL

The applicants are proposing changes to the pool, bathhouse, and pool area, which are all located within the environmental setting but behind the house, past a thick grove of bamboo, and down a hill. The applicants propose to:

- 1. Replace existing bathhouse with new, approximately 3,000 SF one-story pool house with slightly larger footprint than the existing building; the new building will be 20' tall to roof ridge, 27' tall to top of chimneys and cupolas; it will have an asphalt shingle roof, standing seam metal roof on the cupolas, copper gutters, stucco walls, bluestone coping, fiber cement board siding, aluminum cladwood windows, wood doors, and painted synthetic trim.
- 2. Construct a 576 SF detached screened porch next to the new pool house; the screened building will have synthetic trim, asphalt shingle roof, a stucco foundation with bluestone coping, and a concrete wheelchair ramp with metal railing.
- 3. Replace the existing concrete terraces with new concrete terraces.
- 4. Replace existing 6' tall chain link fencing with new 6' tall chain link fencing in approximately same location.
- 5. Construct new retaining walls; walls will be stucco coated CMU with bluestone cap.
- 6. Renovate wading pool area.
- 7. Remove three trees: 15" and 12" Carolina hemlock and 34" English Oak. New trees and bushes are proposed for screening.

## **STAFF DISCUSSION**

As can be seen in the site plan and aerial photos within this staff report, the pool area is located behind and down a hill from the historic house. Additionally, between the house and the pool area is a very dense grove of bamboo that provides screening between the two areas. The historic house sits on land that is approximately 10' higher than the bathhouse and the bath house is approximately 250 feet behind the front of the house. In terms of building heights, the new bathhouse is 20' tall to the roof ridge and 27' tall to the top of the chimneys and cupolas. The historic house is 24' tall to the roof ridge and 27' to the top of the chimney so the new building will definitely not appear taller than the historic house. The bathhouse design is compatible with the setting and staff supports all of the proposed changes to the pool, bathhouse, and pool area.