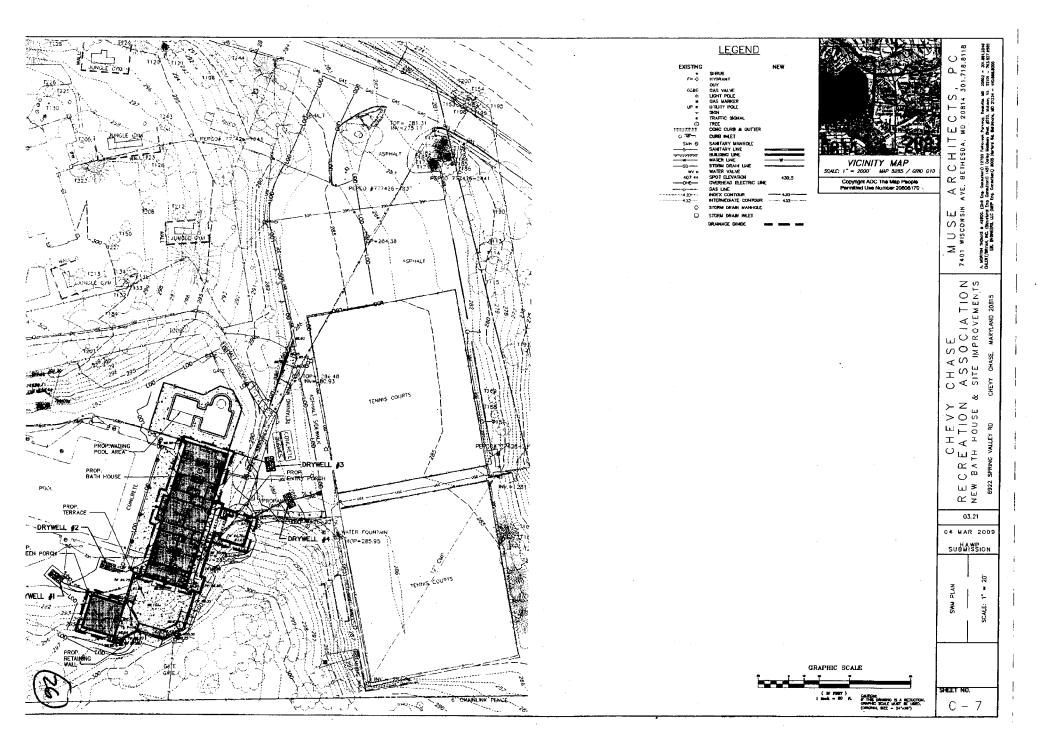

# PROPOSAL

The applicants are proposing changes to the pool, bathhouse, and pool area, which are all located within the environmental setting but behind the house, past a thick grove of bamboo, and down a hill. The applicants propose to:

- 1. Replace existing bathhouse with new, approximately 3,000 SF one-story pool house with slightly larger footprint than the existing building; the new building will be 20' tall to roof ridge, 27' tall to top of chimneys and cupolas; it will have an asphalt shingle roof, standing seam metal roof on the cupolas, copper gutters, stucco walls, bluestone coping, fiber cement board siding, aluminum cladwood windows, wood doors, and painted synthetic trim.
- 2. Construct a 576 SF detached screened porch next to the new pool house; the screened building will have synthetic trim, asphalt shingle roof, a stucco foundation with bluestone coping, and a concrete wheelchair ramp with metal railing.
- 3. Replace the existing concrete terraces with new concrete terraces.
- 4. Replace existing 6' tall chain link fencing with new 6' tall chain link fencing in approximately same location.
- 5. Construct new retaining walls; walls will be stucco coated CMU with bluestone cap.
- 6. Renovate wading pool area.
- 7. Remove three trees: 15" and 12" Carolina hemlock and 34" English Oak. New trees and bushes are proposed for screening.

## **STAFF DISCUSSION**

As can be seen in the site plan and aerial photos within this staff report, the pool area is located behind and down a hill from the historic house. Additionally, between the house and the pool area is a very dense grove of bamboo that provides screening between the two areas. The historic house sits on land that is approximately 10' higher than the bathhouse and the bath house is approximately 250 feet behind the front of the house. In terms of building heights, the new bathhouse is 20' tall to the roof ridge and 27' tall to the top of the chimneys and cupolas. The historic house is 24' tall to the roof ridge and 27' to the top of the chimney so the new building will definitely not appear taller than the historic house. The bathhouse design is compatible with the setting and staff supports all of the proposed changes to the pool, bathhouse, and pool area.