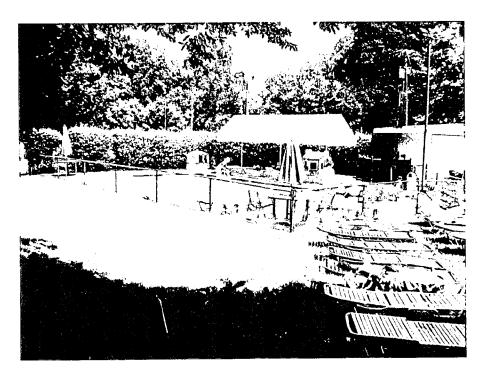

# PROPOSAL

The applicants are proposing changes to the pool, bathhouse, and pool area, which are all located within the environmental setting but behind the house, past a thick grove of bamboo, and down a hill. The applicants propose to:

- 1. Replace existing bathhouse with new, approximately 3,000 SF one-story pool house with slightly larger footprint than the existing building; the new building will be 20' tall to roof ridge, 27' tall to top of chimneys and cupolas; it will have an asphalt shingle roof, standing seam metal roof on the cupolas, copper gutters, stucco walls, bluestone coping, fiber cement board siding, aluminum cladwood windows, wood doors, and painted synthetic trim.
- 2. Construct a 576 SF detached screened porch next to the new pool house; the screened building will have synthetic trim, asphalt shingle roof, a stucco foundation with bluestone coping, and a concrete wheelchair ramp with metal railing.
- 3. Replace the existing concrete terraces with new concrete terraces.
- 4. Replace existing 6' tall chain link fencing with new 6' tall chain link fencing in approximately same location.
- 5. Construct new retaining walls; walls will be stucco coated CMU with bluestone cap.
- 6. Renovate wading pool area.
- 7. Remove three trees: 15" and 12" Carolina hemlock and 34" English Oak. New trees and bushes are proposed for screening.

## **STAFF DISCUSSION**

As can be seen in the site plan and aerial photos within this staff report, the pool area is located behind and down a hill from the historic house. Additionally, between the house and the pool area is a very dense grove of bamboo that provides screening between the two areas. The historic house sits on land that is approximately 10' higher than the bathhouse and the bath house is approximately 250 feet behind the front of the house. In terms of building heights, the new bathhouse is 20' tall to the roof ridge and 27' tall to the top of the chimneys and cupolas. The historic house is 24' tall to the roof ridge and 27' to the top of the chimney so the new building will definitely not appear taller than the historic house. The bathhouse design is compatible with the setting and staff supports all of the proposed changes to the pool, bathhouse, and pool area.