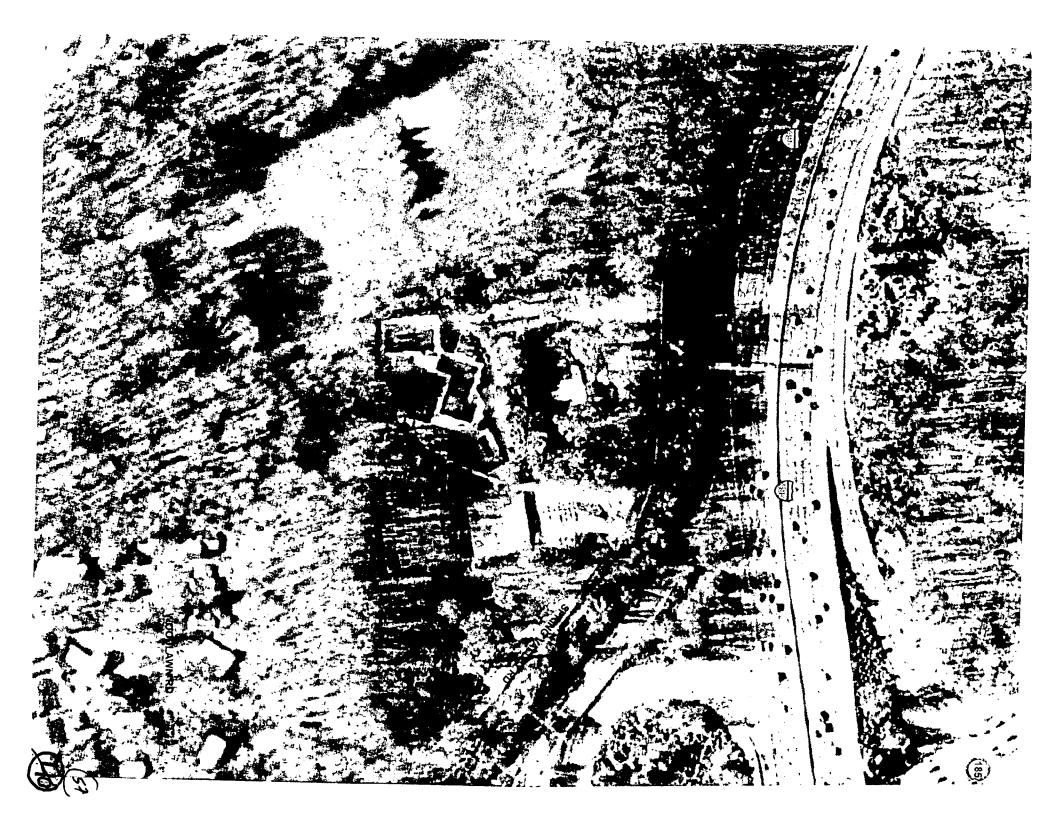

## **STAFF DISCUSSION**

As can be seen in the site plan and aerial photos within this staff report, the pool area is located behind and down a hill from the historic house. Additionally, between the house and the pool area is a very dense grove of bamboo that provides screening between the two areas. The historic house sits on land that is approximately 10' higher than the bathhouse and the bath house is approximately 250 feet behind the front of the house. In terms of building heights, the new bathhouse is 20' tall to the roof ridge and 27' tall to the top of the chimneys and cupolas. The historic house is 24' tall to the roof ridge and 27' to the top of the chimney so the new building will definitely not appear taller than the historic house. The bathhouse design is compatible with the setting and staff supports all of the proposed changes to the pool, bathhouse, and pool area.

# PROPOSAL

The applicants are proposing changes to the pool, bathhouse, and pool area, which are all located within the environmental setting but behind the house, past a thick grove of bamboo, and down a hill. The applicants propose to: