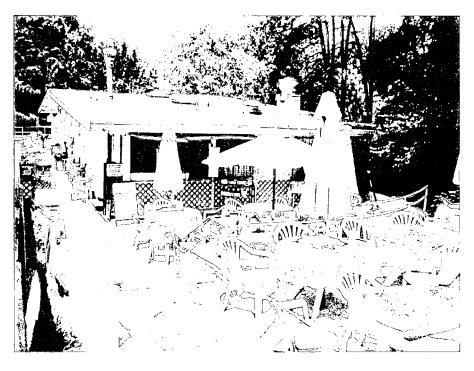

# PROPOSAL

The applicants are proposing changes to the pool, bathhouse, and pool area, which are all located within the environmental setting but behind the house, past a thick grove of bamboo, and down a hill. The applicants propose to:

- 1. Replace existing bathhouse with new, approximately 3,000 SF one-story pool house with slightly larger footprint than the existing building; the new building will be 20' tall to roof ridge, 27' tall to top of chimneys and cupolas; it will have an asphalt shingle roof, standing seam metal roof on the cupolas, copper gutters, stucco walls, bluestone coping, fiber cement board siding, aluminum cladwood windows, wood doors, and painted synthetic trim.
- 2. Construct a 576 SF detached screened porch next to the new pool house; the screened building will have synthetic trim, asphalt shingle roof, a stucco foundation with bluestone coping, and a concrete wheelchair ramp with metal railing.
- 3. Replace the existing concrete terraces with new concrete terraces.
- 4. Replace existing 6' tall chain link fencing with new 6' tall chain link fencing in approximately same location.
- 5. Construct new retaining walls; walls will be stucco coated CMU with bluestone cap.
- 6. Renovate wading pool area.
- 7. Remove three trees: 15" and 12" Carolina hemlock and 34" English Oak. New trees and bushes are proposed for screening.