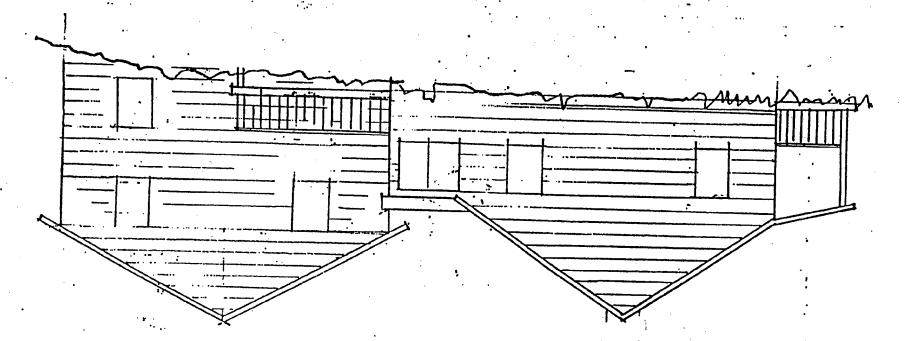

### **Approved With Conditions**

THIS IS TO CERTIFY THAT:

HENRY POSNER 8815 HAWKINS LN

CHEVY CHASE MD 208156730

HAS PERMISSION TO:

ALTER

PERMIT CONDITIONS:

REMOVE PORTION OF EXISTING BRICK CHIMNEY AND SEAL REMAINING PORTION FROM FURTHER USE & TO INSTALL AN ADDITIONAL WINDOW IN BEDROOM WHERE CHIMNEY EXISTED. Approved w/conditions: 1) The entire chimney will be removed on the north

elevation.

PREMISE ADDRESS

8815 HAWKINS LA 🗦

CHEVY CHASE MD 20815-6730

LOT N/A

BLOCK N/A

**ELECTION DISTRICT** 

PARCEL