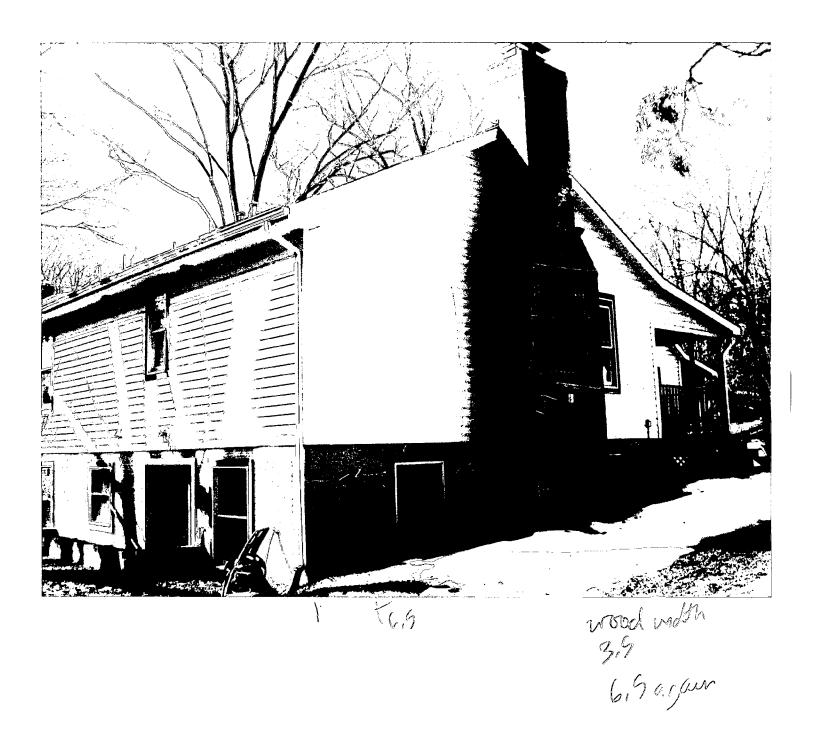

### **Approved With Conditions**

THIS IS TO CERTIFY THAT:

HENRY POSNER 8815 HAWKINS LN

CHEVY CHASE MD 208156730

HAS PERMISSION TO:

ALTER

PERMIT CONDITIONS:

REMOVE PORTION OF EXISTING BRICK CHIMNEY AND SEAL REMAINING PORTION FROM FURTHER USE & TO INSTALL AN ADDITIONAL WINDOW IN BEDROOM WHERE CHIMNEY EXISTED. Approved w/conditions: 1) The entire chimney will be removed on the north

elevation.

PREMISE ADDRESS

8815 HAWKINS LA 🗦

CHEVY CHASE MD 20815-6730

LOT N/A

BLOCK N/A

**ELECTION DISTRICT** 

PARCEL