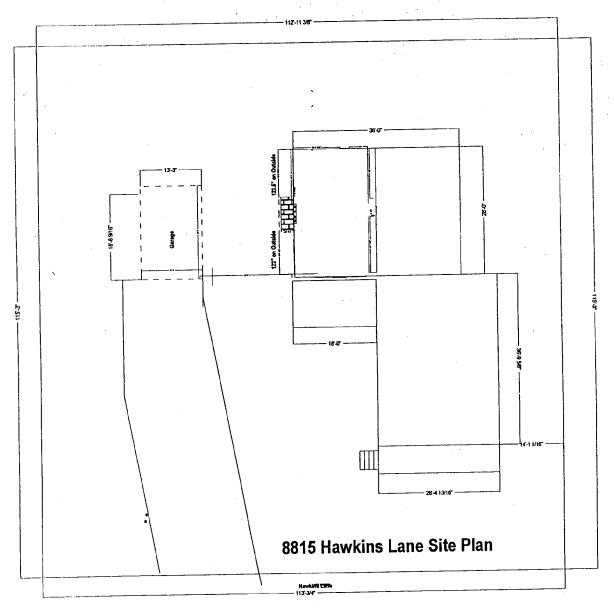

elevation.

PREMISE ADDRESS

8815 HAWKINS LA 🗦

CHEVY CHASE MD 20815-6730

LOT N/A

BLOCK N/A

**ELECTION DISTRICT** 

PARCEL