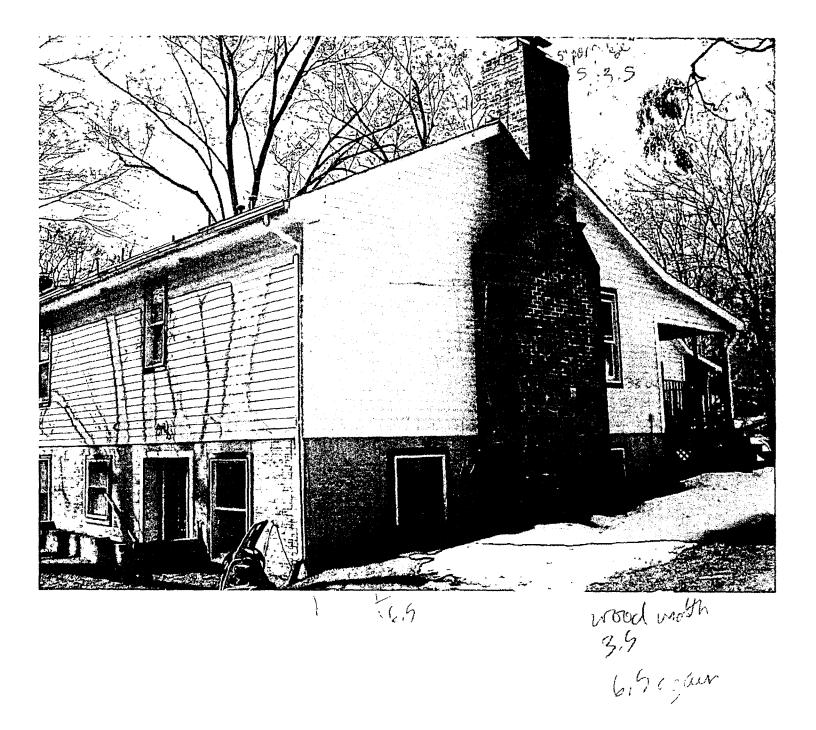

### **Approved With Conditions**

THIS IS TO CERTIFY THAT:

HENRY POSNER 8815 HAWKINS LN

CHEVY CHASE MD 208156730

HAS PERMISSION TO:

ALTER

PERMIT CONDITIONS:

REMOVE PORTION OF EXISTING BRICK CHIMNEY AND SEAL REMAINING PORTION FROM FURTHER USE & TO INSTALL AN ADDITIONAL WINDOW IN BEDROOM WHERE CHIMNEY EXISTED. Approved w/conditions: 1) The entire chimney will be removed on the north

### THE MARYLAND-NATIONAL CAPITAL PARK AND PLANNING COMMISSION

8787 Georgia Avenue • Silver Spring, Maryland 20910-3760

May 28, 2003

| <u>MEMORAN</u>   | <u>DUM</u>                                                                                                                                                            |
|------------------|-----------------------------------------------------------------------------------------------------------------------------------------------------------------------|
| TO:              | Robert Hubbard, Director Department of Permitting Services                                                                                                            |
| FROM:            | Gwen Wright, Coordinator Historic Preservation                                                                                                                        |
| SUBJECT:         | Historic Area Work Permit 35/54-03C DPS# 354549                                                                                                                       |
| application fo   | nery County Historic Preservation Commission has reviewed the attached or a Historic Area Work Permit. This application was:  proved Denied Approved with Conditions: |
| 1. The entire of | chimney will be removed on the north elevation.                                                                                                                       |
| -                | o the general conditions that 1) HPC Staff will review and stamp the construction for to the applicant's applying for a building permit with DPS.                     |
|                  | ING PERMIT FOR THIS PROJECT SHALL BE ISSUED CONDITIONAL ERENCE TO THE APPROVED HISTORIC AREA WORK PERMIT (HAWP).                                                      |
| Applicant:       | Henry Posner<br>8815 Hawkins Lane<br>Chevy Chase, MD 20815                                                                                                            |