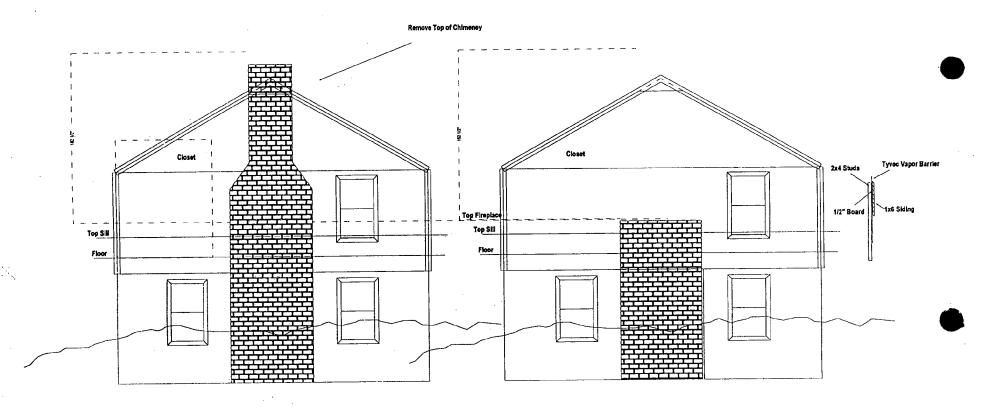

### **Approved With Conditions**

THIS IS TO CERTIFY THAT:

HENRY POSNER 8815 HAWKINS LN

CHEVY CHASE MD 208156730

HAS PERMISSION TO:

ALTER

PERMIT CONDITIONS:

REMOVE PORTION OF EXISTING BRICK CHIMNEY AND SEAL REMAINING PORTION FROM FURTHER USE & TO INSTALL AN ADDITIONAL WINDOW IN BEDROOM WHERE CHIMNEY EXISTED. Approved w/conditions: 1) The entire chimney will be removed on the north

### THE MARYLAND-NATIONAL CAPITAL PARK AND PLANNING COMMISSION

8787 Georgia Avenue • Silver Spring, Maryland 20910-3760

May 28, 2003

| <u>MEMORAN</u>   | <u>DUM</u>                                                                                                                                                            |
|------------------|-----------------------------------------------------------------------------------------------------------------------------------------------------------------------|
| TO:              | Robert Hubbard, Director Department of Permitting Services                                                                                                            |
| FROM:            | Gwen Wright, Coordinator Historic Preservation                                                                                                                        |
| SUBJECT:         | Historic Area Work Permit 35/54-03C DPS# 354549                                                                                                                       |
| application fo   | nery County Historic Preservation Commission has reviewed the attached or a Historic Area Work Permit. This application was:  proved Denied Approved with Conditions: |
| 1. The entire of | chimney will be removed on the north elevation.                                                                                                                       |
| -                | o the general conditions that 1) HPC Staff will review and stamp the construction for to the applicant's applying for a building permit with DPS.                     |
|                  | ING PERMIT FOR THIS PROJECT SHALL BE ISSUED CONDITIONAL ERENCE TO THE APPROVED HISTORIC AREA WORK PERMIT (HAWP).                                                      |
| Applicant:       | Henry Posner<br>8815 Hawkins Lane<br>Chevy Chase, MD 20815                                                                                                            |