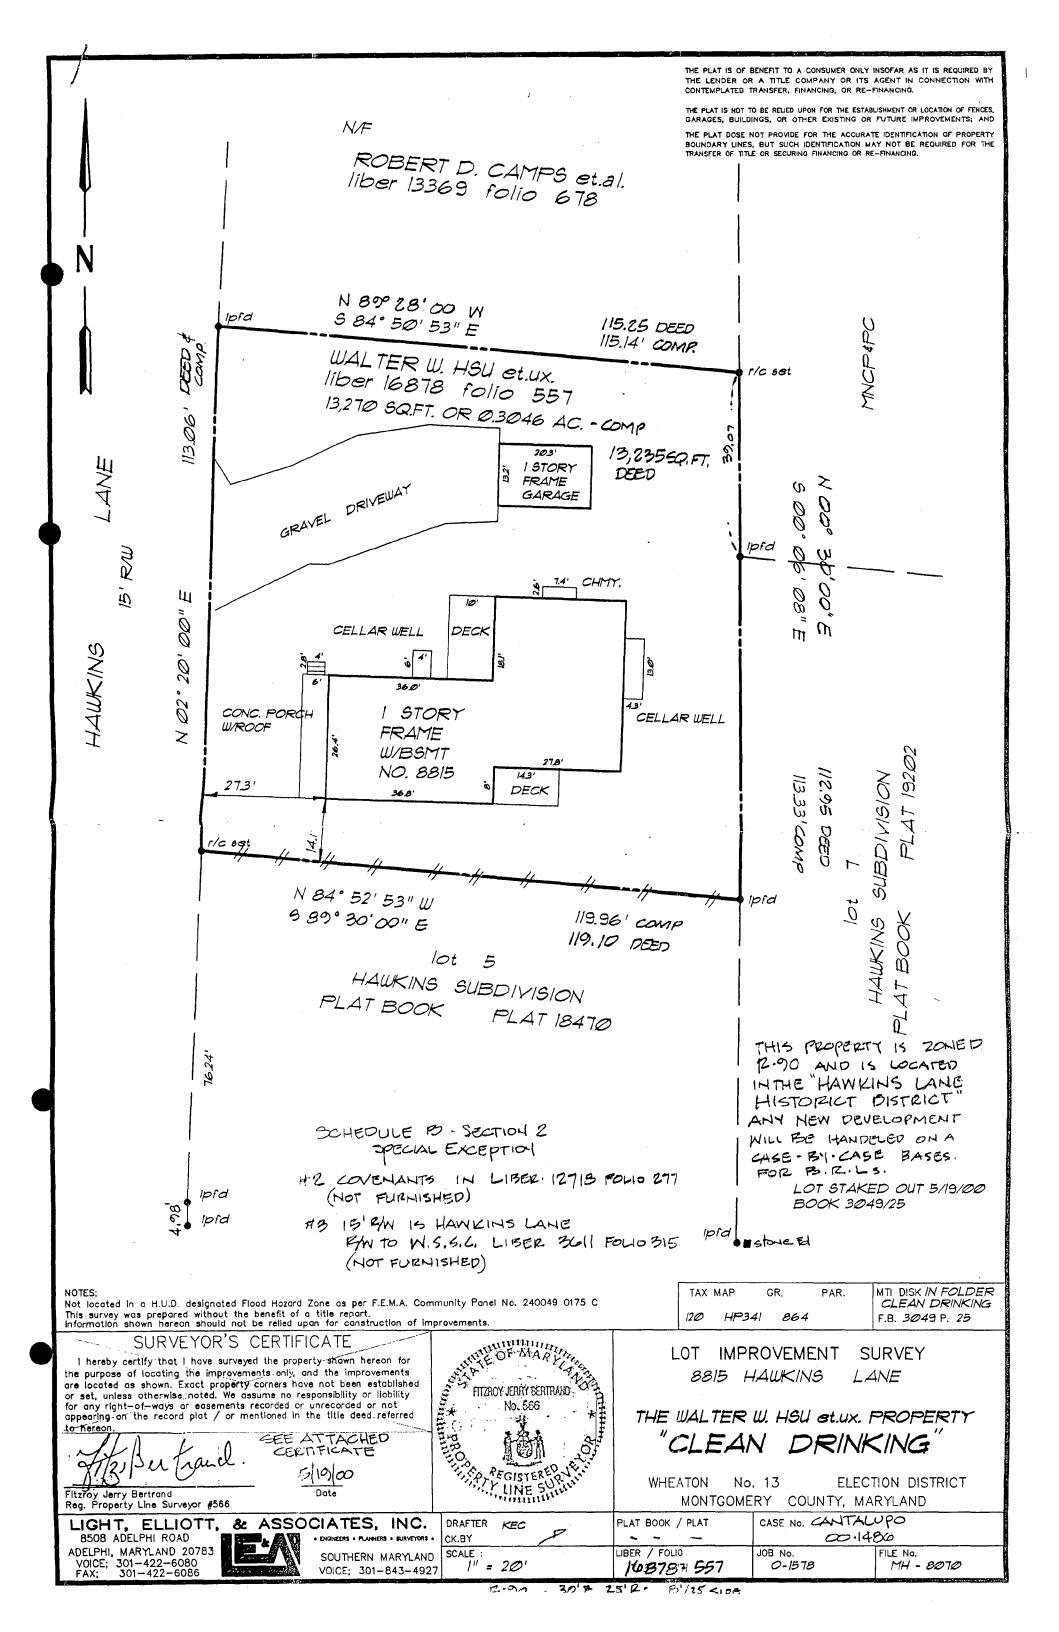

### **Approved With Conditions**

THIS IS TO CERTIFY THAT:

HENRY POSNER 8815 HAWKINS LN

CHEVY CHASE MD 208156730

HAS PERMISSION TO:

ALTER

PERMIT CONDITIONS:

REMOVE PORTION OF EXISTING BRICK CHIMNEY AND SEAL REMAINING PORTION FROM FURTHER USE & TO INSTALL AN ADDITIONAL WINDOW IN BEDROOM WHERE CHIMNEY EXISTED. Approved w/conditions: 1) The entire chimney will be removed on the north

elevation.

PREMISE ADDRESS

8815 HAWKINS LA 🗦

CHEVY CHASE MD 20815-6730

LOT N/A

BLOCK N/A

**ELECTION DISTRICT** 

PARCEL

### THE MARYLAND-NATIONAL CAPITAL PARK AND PLANNING COMMISSION

8787 Georgia Avenue • Silver Spring, Maryland 20910-3760

May 28, 2003

| <u>MEMORAN</u>   | <u>DUM</u>                                                                                                                                                            |
|------------------|-----------------------------------------------------------------------------------------------------------------------------------------------------------------------|
| TO:              | Robert Hubbard, Director Department of Permitting Services                                                                                                            |
| FROM:            | Gwen Wright, Coordinator Historic Preservation                                                                                                                        |
| SUBJECT:         | Historic Area Work Permit 35/54-03C DPS# 354549                                                                                                                       |
| application fo   | nery County Historic Preservation Commission has reviewed the attached or a Historic Area Work Permit. This application was:  proved Denied Approved with Conditions: |
| 1. The entire of | chimney will be removed on the north elevation.                                                                                                                       |
| -                | o the general conditions that 1) HPC Staff will review and stamp the construction for to the applicant's applying for a building permit with DPS.                     |
|                  | ING PERMIT FOR THIS PROJECT SHALL BE ISSUED CONDITIONAL ERENCE TO THE APPROVED HISTORIC AREA WORK PERMIT (HAWP).                                                      |
| Applicant:       | Henry Posner<br>8815 Hawkins Lane<br>Chevy Chase, MD 20815                                                                                                            |