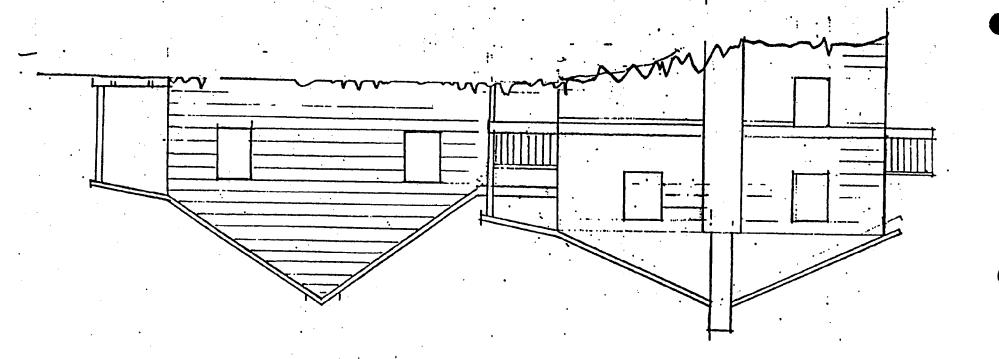

### **Approved With Conditions**

THIS IS TO CERTIFY THAT:

HENRY POSNER 8815 HAWKINS LN

CHEVY CHASE MD 208156730

HAS PERMISSION TO:

ALTER

PERMIT CONDITIONS:

REMOVE PORTION OF EXISTING BRICK CHIMNEY AND SEAL REMAINING PORTION FROM FURTHER USE & TO INSTALL AN ADDITIONAL WINDOW IN BEDROOM WHERE CHIMNEY EXISTED. Approved w/conditions: 1) The entire chimney will be removed on the north

elevation.

PREMISE ADDRESS

8815 HAWKINS LA 🗦

CHEVY CHASE MD 20815-6730

LOT N/A

BLOCK N/A

**ELECTION DISTRICT** 

PARCEL