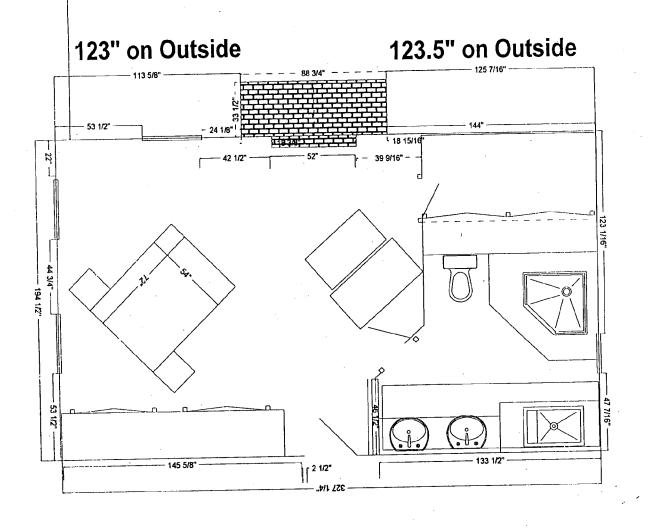

ook 18470 among the Land Records of Montgomery County, Maryland and thence with the easterly R/W line of Hawkins Lane North 02° 20' 00" East, 113.06 feet to an iron pipe found and thence with the northerly line of the W. W. Hsu Property which is as described in a deed recorded in Liber 1678 at Folio 557 among the aforesaid land records South 84° 50' 53" East, 115.14 feet to a rod and cap set and thence with the westerly line of the subject property South 00° 06' 08" East, 113.33 feet to an iron pipe found and thence with the northerly line of the aforesaid Lot 5 North 84° 52' 53" West, 119.96 feet to the point of beginning and containing 13,270 square feet of land more or less.





NORTH

1"=20"





2x4 Studs

Tyvec Vapor Barrier

1/2" Board

1x6 Siding









CURROUT

Desegonf

14=1



一十、いつ







## HAWKINS LANE



SITE PLAN





FRONT ELEVATION

SCALE: 18 = 10



SIDE ELEVATION

SCALE: 1/8 = 1:0"



SIDE ELEVATION

# #35/54 HANKINS LANE H.D.

House Set-& Parcel back Number (feet) Hawkins Lane 8806 (P892) 15 8807 (P866) 8810 (P891) 24 vac. (P865) 30 8812 (P890) 8815 (P864) 8816 (P838) 15 8818 (P837) 20 wae. (P811) 20 25 25 8822 (P784) 8823 (N810) 8825 (N809) vac. (P783) 8827 (N808) 25 8829 (N757) 8813 4117 (P919) 25 vac. (P916)-



SPECS

CASEMENT Weather Shield casem windows come in a wide range of sizes, multiple wide units, picture combinations, bows and angle bays so that you can easily design a custom look for everything you build. Our casements swing open a full 90° to provide extra ventilation and easy cleaning. With this much versatility, it's no

Concealed,