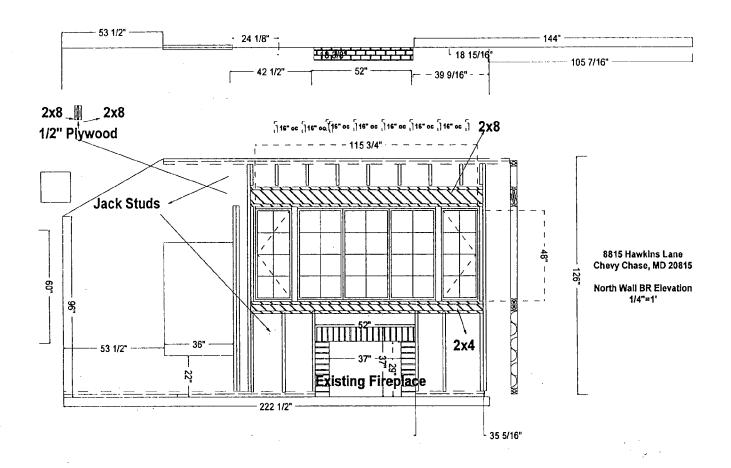

### **Approved With Conditions**

THIS IS TO CERTIFY THAT:

HENRY POSNER 8815 HAWKINS LN

CHEVY CHASE MD 208156730

HAS PERMISSION TO:

ALTER

PERMIT CONDITIONS:

REMOVE PORTION OF EXISTING BRICK CHIMNEY AND SEAL REMAINING PORTION FROM FURTHER USE & TO INSTALL AN ADDITIONAL WINDOW IN BEDROOM WHERE CHIMNEY EXISTED. Approved w/conditions: 1) The entire chimney will be removed on the north

### THE MARYLAND-NATIONAL CAPITAL PARK AND PLANNING COMMISSION

8787 Georgia Avenue • Silver Spring, Maryland 20910-3760

May 28, 2003

| <u>MEMORAN</u>   | <u>DUM</u>                                                                                                                                                            |
|------------------|-----------------------------------------------------------------------------------------------------------------------------------------------------------------------|
| TO:              | Robert Hubbard, Director Department of Permitting Services                                                                                                            |
| FROM:            | Gwen Wright, Coordinator Historic Preservation                                                                                                                        |
| SUBJECT:         | Historic Area Work Permit 35/54-03C DPS# 354549                                                                                                                       |
| application fo   | nery County Historic Preservation Commission has reviewed the attached or a Historic Area Work Permit. This application was:  proved Denied Approved with Conditions: |
| 1. The entire of | chimney will be removed on the north elevation.                                                                                                                       |
| -                | o the general conditions that 1) HPC Staff will review and stamp the construction for to the applicant's applying for a building permit with DPS.                     |
|                  | ING PERMIT FOR THIS PROJECT SHALL BE ISSUED CONDITIONAL ERENCE TO THE APPROVED HISTORIC AREA WORK PERMIT (HAWP).                                                      |
| Applicant:       | Henry Posner<br>8815 Hawkins Lane<br>Chevy Chase, MD 20815                                                                                                            |