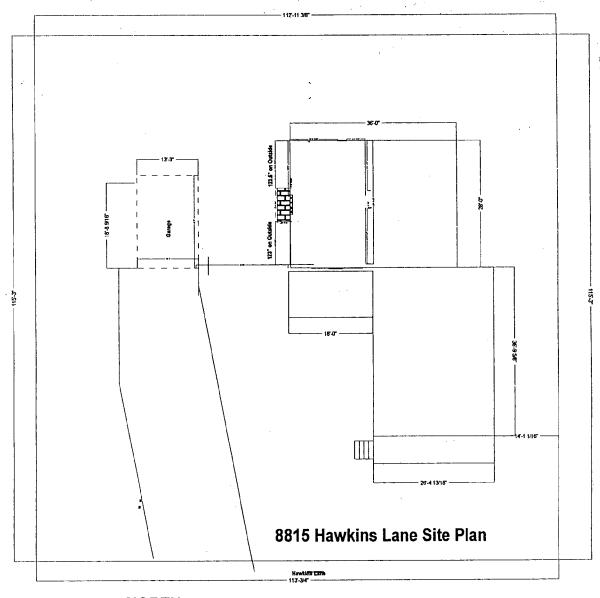

### **Approved With Conditions**

THIS IS TO CERTIFY THAT:

HENRY POSNER 8815 HAWKINS LN

CHEVY CHASE MD 208156730

HAS PERMISSION TO:

ALTER

PERMIT CONDITIONS:

REMOVE PORTION OF EXISTING BRICK CHIMNEY AND SEAL REMAINING PORTION FROM FURTHER USE & TO INSTALL AN ADDITIONAL WINDOW IN BEDROOM WHERE CHIMNEY EXISTED. Approved w/conditions: 1) The entire chimney will be removed on the north

### THE MARYLAND-NATIONAL CAPITAL PARK AND PLANNING COMMISSION

8787 Georgia Avenue • Silver Spring, Maryland 20910-3760

May 28, 2003

| <u>MEMORAN</u>   | <u>DUM</u>                                                                                                                                                            |
|------------------|-----------------------------------------------------------------------------------------------------------------------------------------------------------------------|
| TO:              | Robert Hubbard, Director Department of Permitting Services                                                                                                            |
| FROM:            | Gwen Wright, Coordinator Historic Preservation                                                                                                                        |
| SUBJECT:         | Historic Area Work Permit 35/54-03C DPS# 354549                                                                                                                       |
| application fo   | nery County Historic Preservation Commission has reviewed the attached or a Historic Area Work Permit. This application was:  proved Denied Approved with Conditions: |
| 1. The entire of | chimney will be removed on the north elevation.                                                                                                                       |
| -                | o the general conditions that 1) HPC Staff will review and stamp the construction for to the applicant's applying for a building permit with DPS.                     |
|                  | ING PERMIT FOR THIS PROJECT SHALL BE ISSUED CONDITIONAL ERENCE TO THE APPROVED HISTORIC AREA WORK PERMIT (HAWP).                                                      |
| Applicant:       | Henry Posner<br>8815 Hawkins Lane<br>Chevy Chase, MD 20815                                                                                                            |