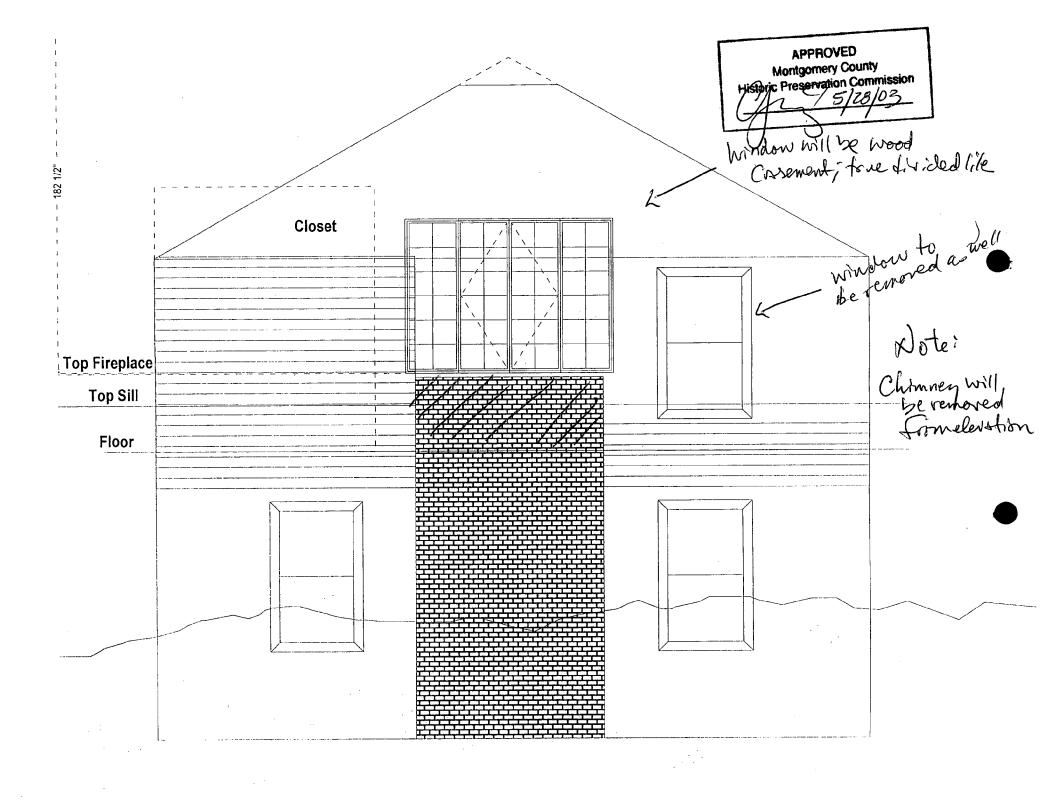

### **Approved With Conditions**

THIS IS TO CERTIFY THAT:

HENRY POSNER 8815 HAWKINS LN

CHEVY CHASE MD 208156730

HAS PERMISSION TO:

ALTER

PERMIT CONDITIONS:

REMOVE PORTION OF EXISTING BRICK CHIMNEY AND SEAL REMAINING PORTION FROM FURTHER USE & TO INSTALL AN ADDITIONAL WINDOW IN BEDROOM WHERE CHIMNEY EXISTED. Approved w/conditions: 1) The entire chimney will be removed on the north

### THE MARYLAND-NATIONAL CAPITAL PARK AND PLANNING COMMISSION

8787 Georgia Avenue • Silver Spring, Maryland 20910-3760

May 28, 2003

| <u>MEMORAN</u>   | <u>DUM</u>                                                                                                                                                            |
|------------------|-----------------------------------------------------------------------------------------------------------------------------------------------------------------------|
| TO:              | Robert Hubbard, Director Department of Permitting Services                                                                                                            |
| FROM:            | Gwen Wright, Coordinator Historic Preservation                                                                                                                        |
| SUBJECT:         | Historic Area Work Permit 35/54-03C DPS# 354549                                                                                                                       |
| application fo   | nery County Historic Preservation Commission has reviewed the attached or a Historic Area Work Permit. This application was:  proved Denied Approved with Conditions: |
| 1. The entire of | chimney will be removed on the north elevation.                                                                                                                       |
| -                | o the general conditions that 1) HPC Staff will review and stamp the construction for to the applicant's applying for a building permit with DPS.                     |
|                  | ING PERMIT FOR THIS PROJECT SHALL BE ISSUED CONDITIONAL ERENCE TO THE APPROVED HISTORIC AREA WORK PERMIT (HAWP).                                                      |
| Applicant:       | Henry Posner<br>8815 Hawkins Lane<br>Chevy Chase, MD 20815                                                                                                            |