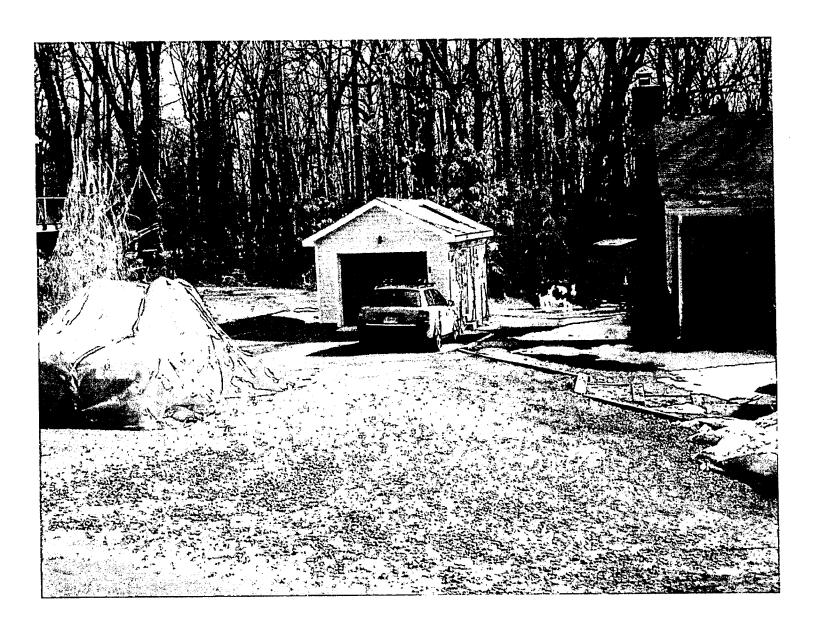

### **Approved With Conditions**

THIS IS TO CERTIFY THAT:

HENRY POSNER 8815 HAWKINS LN

CHEVY CHASE MD 208156730

HAS PERMISSION TO:

ALTER

PERMIT CONDITIONS:

REMOVE PORTION OF EXISTING BRICK CHIMNEY AND SEAL REMAINING PORTION FROM FURTHER USE & TO INSTALL AN ADDITIONAL WINDOW IN BEDROOM WHERE CHIMNEY EXISTED. Approved w/conditions: 1) The entire chimney will be removed on the north

elevation.

PREMISE ADDRESS

8815 HAWKINS LA 🗦

CHEVY CHASE MD 20815-6730

LOT N/A

BLOCK N/A

**ELECTION DISTRICT** 

PARCEL