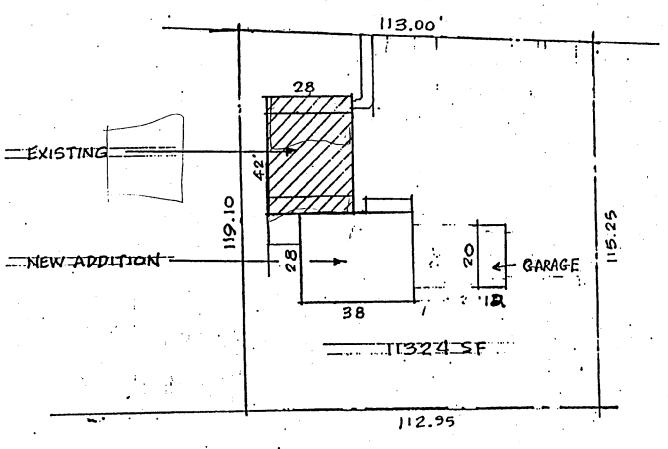

### **Approved With Conditions**

THIS IS TO CERTIFY THAT:

HENRY POSNER 8815 HAWKINS LN

CHEVY CHASE MD 208156730

HAS PERMISSION TO:

ALTER

PERMIT CONDITIONS:

REMOVE PORTION OF EXISTING BRICK CHIMNEY AND SEAL REMAINING PORTION FROM FURTHER USE & TO INSTALL AN ADDITIONAL WINDOW IN BEDROOM WHERE CHIMNEY EXISTED. Approved w/conditions: 1) The entire chimney will be removed on the north