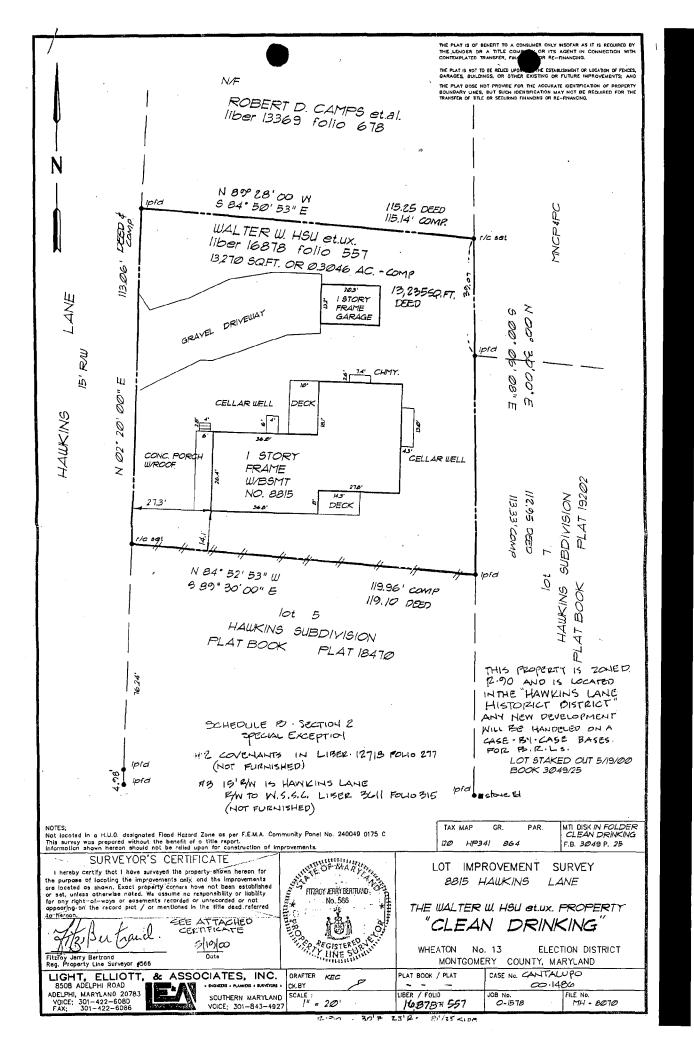

elevation.

PREMISE ADDRESS

8815 HAWKINS LA 🗦

CHEVY CHASE MD 20815-6730

LOT N/A

BLOCK N/A

**ELECTION DISTRICT** 

PARCEL

ZONE

LIBER **FOLIO** 

**SUBDIVISION** 

07 **PLATE** 

PERMIT FEE:

\$0.00

TAX ACCOUNT NO.:

**BETHESDA OUTSIDE** 