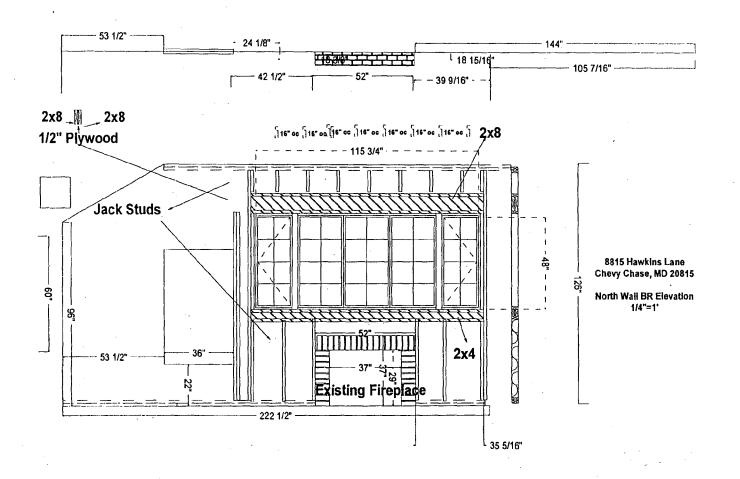

### **Approved With Conditions**

THIS IS TO CERTIFY THAT:

HENRY POSNER 8815 HAWKINS LN

CHEVY CHASE MD 208156730

HAS PERMISSION TO:

ALTER

PERMIT CONDITIONS:

REMOVE PORTION OF EXISTING BRICK CHIMNEY AND SEAL REMAINING PORTION FROM FURTHER USE & TO INSTALL AN ADDITIONAL WINDOW IN BEDROOM WHERE CHIMNEY EXISTED. Approved w/conditions: 1) The entire chimney will be removed on the north

### THE MARYLAND-NATIONAL CAPITAL PARK AND PLANNING COMMISSION

8787 Georgia Avenue • Silver Spring, Maryland 20910-3760

May 28, 2003

| <u>MEMORAN</u>   | <u>DUM</u>                                                                                                                                                            |
|------------------|-----------------------------------------------------------------------------------------------------------------------------------------------------------------------|
| TO:              | Robert Hubbard, Director Department of Permitting Services                                                                                                            |
| FROM:            | Gwen Wright, Coordinator Historic Preservation                                                                                                                        |
| SUBJECT:         | Historic Area Work Permit 35/54-03C DPS# 354549                                                                                                                       |
| application fo   | nery County Historic Preservation Commission has reviewed the attached or a Historic Area Work Permit. This application was:  proved Denied Approved with Conditions: |
| 1. The entire of | chimney will be removed on the north elevation.                                                                                                                       |
| -                | o the general conditions that 1) HPC Staff will review and stamp the construction for to the applicant's applying for a building permit with DPS.                     |
|                  | ING PERMIT FOR THIS PROJECT SHALL BE ISSUED CONDITIONAL ERENCE TO THE APPROVED HISTORIC AREA WORK PERMIT (HAWP).                                                      |
| Applicant:       | Henry Posner<br>8815 Hawkins Lane<br>Chevy Chase, MD 20815                                                                                                            |