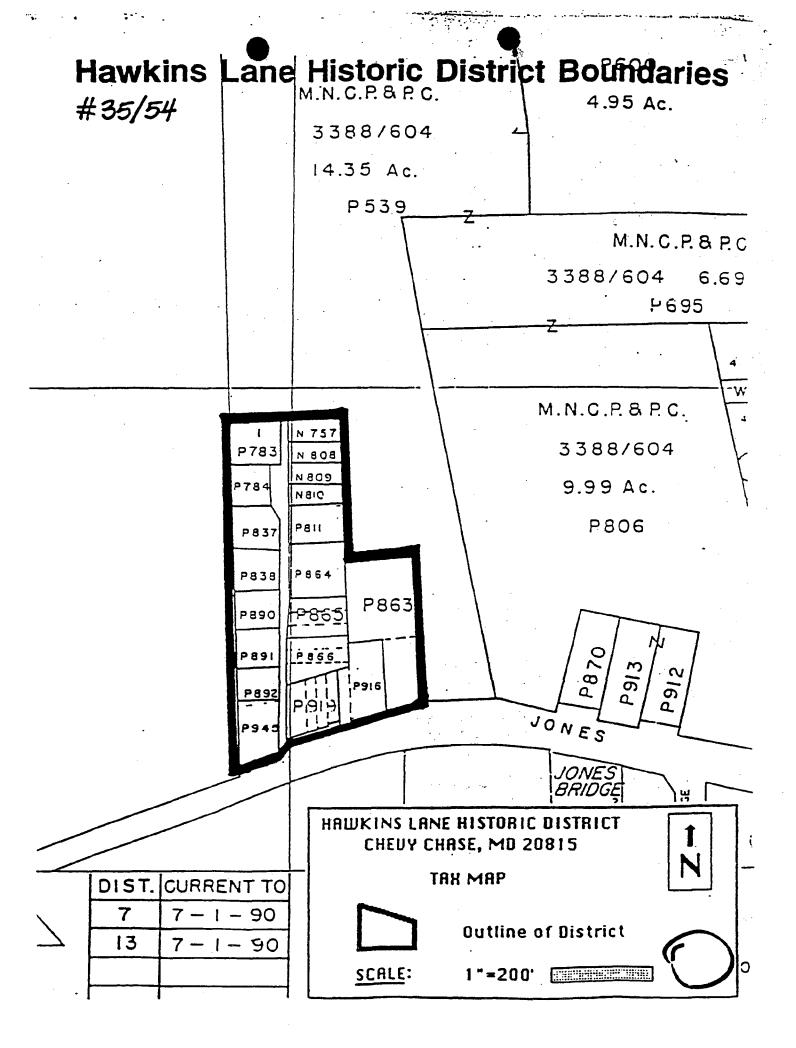

35/54-03C 8815 Hawkins Lane (Hawkins Lane Historic District)

#### **MEMORANDUM**

DATE:

5/28/03

TO:

Local Advisory Panel/Town Government

FROM:

Historic Preservation Section, M-NCPPC Michele Naru, Historic Preservation Planner Anne Fothergill, Historic Preservation Planner Corri Jimenez, Historic Preservation Planner DPSH 304549 HAWP# 35/54-03C

SUBJECT:

Historic Area Work Permit Applications - HPC Decision

The Historic Preservation Commission reviewed this project on 8615 Hawking LA.

A copy of the HPC decision is enclosed for your information.

Thank you for providing your comments to the HPC. Community involvement is a key component of historic preservation in Montgomery County. If you have any questions, please do not hesitate to call this office at (301)563-3400.