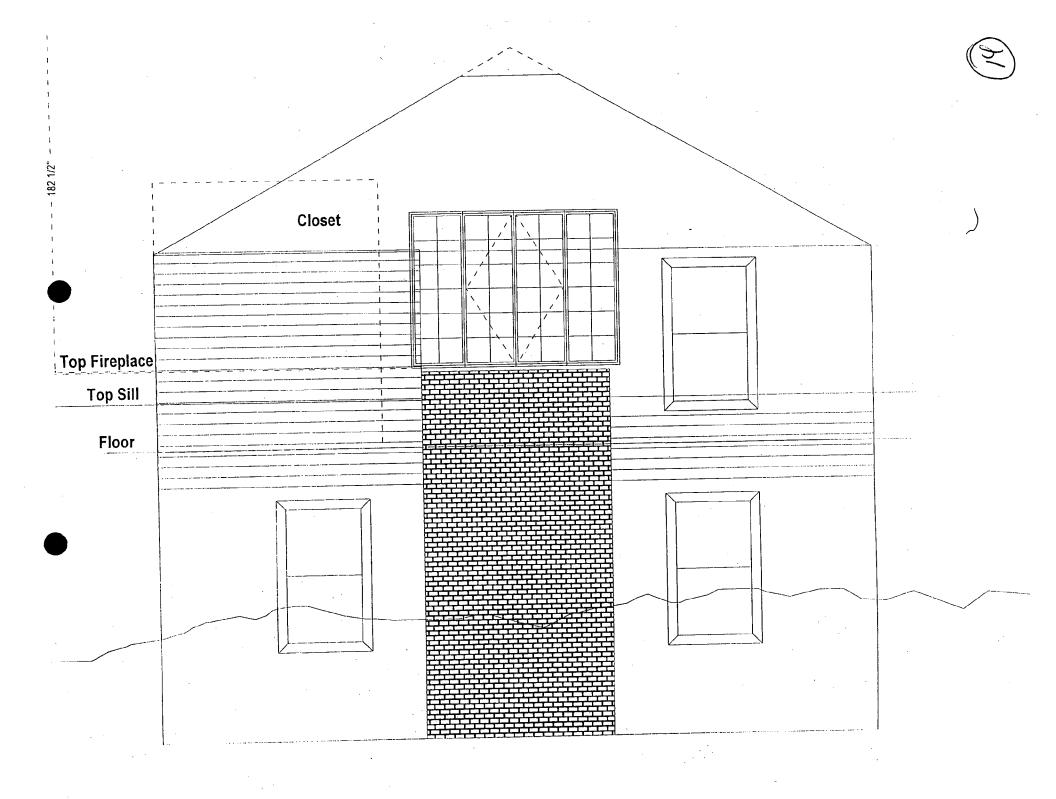

### **Approved With Conditions**

THIS IS TO CERTIFY THAT:

HENRY POSNER 8815 HAWKINS LN

CHEVY CHASE MD 208156730

HAS PERMISSION TO:

ALTER

PERMIT CONDITIONS:

REMOVE PORTION OF EXISTING BRICK CHIMNEY AND SEAL REMAINING PORTION FROM FURTHER USE & TO INSTALL AN ADDITIONAL WINDOW IN BEDROOM WHERE CHIMNEY EXISTED. Approved w/conditions: 1) The entire chimney will be removed on the north

### THE MARYLAND-NATIONAL CAPITAL PARK AND PLANNING COMMISSION

8787 Georgia Avenue • Silver Spring, Maryland 20910-3760

May 28, 2003

| <u>MEMORAN</u>   | <u>DUM</u>                                                                                                                                                            |
|------------------|-----------------------------------------------------------------------------------------------------------------------------------------------------------------------|
| TO:              | Robert Hubbard, Director Department of Permitting Services                                                                                                            |
| FROM:            | Gwen Wright, Coordinator Historic Preservation                                                                                                                        |
| SUBJECT:         | Historic Area Work Permit 35/54-03C DPS# 354549                                                                                                                       |
| application fo   | nery County Historic Preservation Commission has reviewed the attached or a Historic Area Work Permit. This application was:  proved Denied Approved with Conditions: |
| 1. The entire of | chimney will be removed on the north elevation.                                                                                                                       |
| -                | o the general conditions that 1) HPC Staff will review and stamp the construction for to the applicant's applying for a building permit with DPS.                     |
|                  | ING PERMIT FOR THIS PROJECT SHALL BE ISSUED CONDITIONAL ERENCE TO THE APPROVED HISTORIC AREA WORK PERMIT (HAWP).                                                      |
| Applicant:       | Henry Posner<br>8815 Hawkins Lane<br>Chevy Chase, MD 20815                                                                                                            |