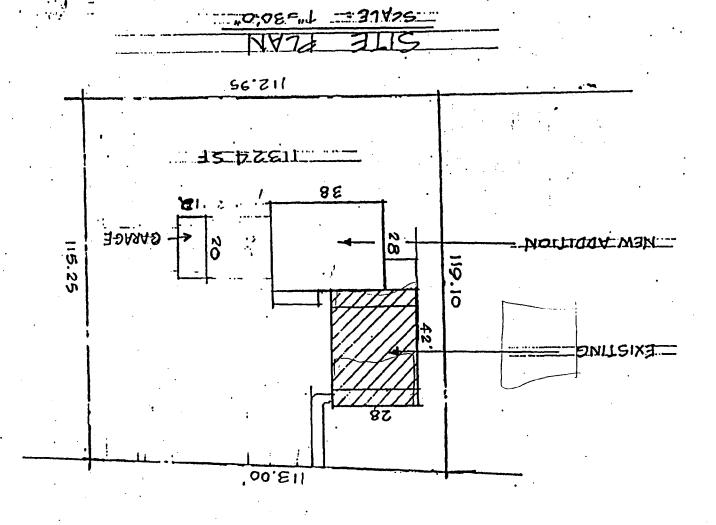

| 20210           |                                                      |



NORTH

1"=20"



2x4 Studs

Tyvec Vapor Barrier

1/2" Board

1x6 Siding



CURRON1

Proposos

1/4=11





HAWKINS LANE



7-0



FRONT ELEVATION

E-9

7-1

NOIL WAR 3015



•

9-0

NOLLYNGTA BOLS



# #35/54 HANKINS LANE H.D.

| House    | Set-   |
|----------|--------|
| & Parcel | back   |
| Number   | (feet) |

### Hawkins Lane

| 8806 (P892)<br>8807 (P866)<br>8810 (P891)                 | 12<br>15<br>24 |
|-----------------------------------------------------------|----------------|
| <del>vac. (P865)</del><br>8812 (P890)                     | 30             |
| 8815 (P864)<br>8816 (P838)<br>8818 (P837)                 | 15<br>20       |
| **ae. (P811)<br>8822 (P784)<br>8823 (N810)<br>8825 (N809) | 20<br>25<br>25 |
| <del>vac. (P783)</del><br>8827 (N808)<br>8829 (N757)      | 25<br>25       |

### 8813

#### 9817 Jones Bridge Road

| 4201 (P945) | <del>40</del> - |
|-------------|-----------------|
|