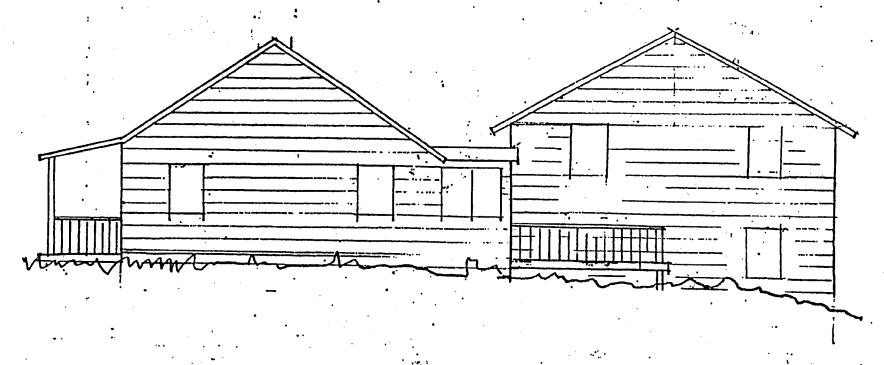

### **Approved With Conditions**

THIS IS TO CERTIFY THAT:

HENRY POSNER 8815 HAWKINS LN

CHEVY CHASE MD 208156730

HAS PERMISSION TO:

ALTER

PERMIT CONDITIONS:

REMOVE PORTION OF EXISTING BRICK CHIMNEY AND SEAL REMAINING PORTION FROM FURTHER USE & TO INSTALL AN ADDITIONAL WINDOW IN BEDROOM WHERE CHIMNEY EXISTED. Approved w/conditions: 1) The entire chimney will be removed on the north