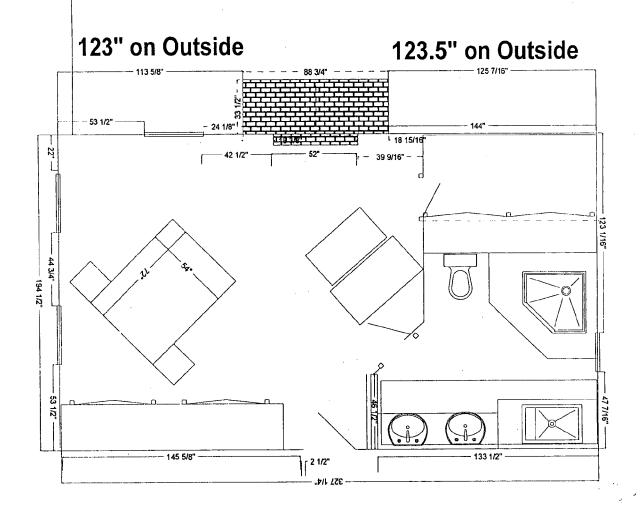

### **Approved With Conditions**

THIS IS TO CERTIFY THAT:

HENRY POSNER 8815 HAWKINS LN

CHEVY CHASE MD 208156730

HAS PERMISSION TO:

ALTER

PERMIT CONDITIONS:

REMOVE PORTION OF EXISTING BRICK CHIMNEY AND SEAL REMAINING PORTION FROM FURTHER USE & TO INSTALL AN ADDITIONAL WINDOW IN BEDROOM WHERE CHIMNEY EXISTED. Approved w/conditions: 1) The entire chimney will be removed on the north