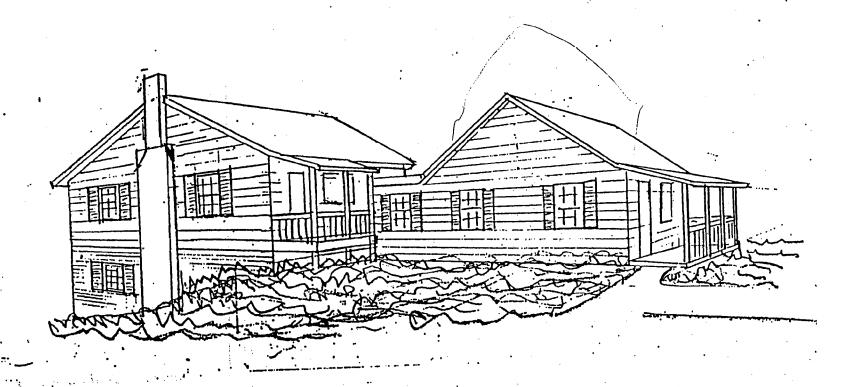

### **Approved With Conditions**

THIS IS TO CERTIFY THAT:

HENRY POSNER 8815 HAWKINS LN

CHEVY CHASE MD 208156730

HAS PERMISSION TO:

ALTER

PERMIT CONDITIONS:

REMOVE PORTION OF EXISTING BRICK CHIMNEY AND SEAL REMAINING PORTION FROM FURTHER USE & TO INSTALL AN ADDITIONAL WINDOW IN BEDROOM WHERE CHIMNEY EXISTED. Approved w/conditions: 1) The entire chimney will be removed on the north