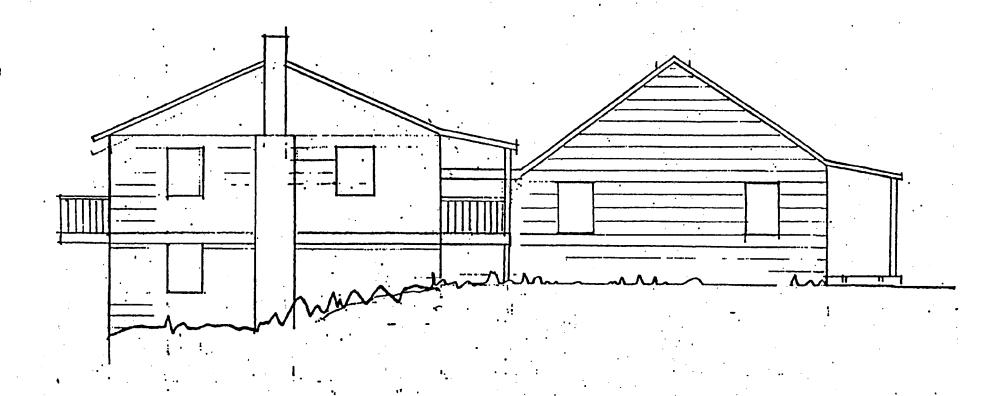

### **Approved With Conditions**

THIS IS TO CERTIFY THAT:

HENRY POSNER 8815 HAWKINS LN

CHEVY CHASE MD 208156730

HAS PERMISSION TO:

ALTER

PERMIT CONDITIONS:

REMOVE PORTION OF EXISTING BRICK CHIMNEY AND SEAL REMAINING PORTION FROM FURTHER USE & TO INSTALL AN ADDITIONAL WINDOW IN BEDROOM WHERE CHIMNEY EXISTED. Approved w/conditions: 1) The entire chimney will be removed on the north