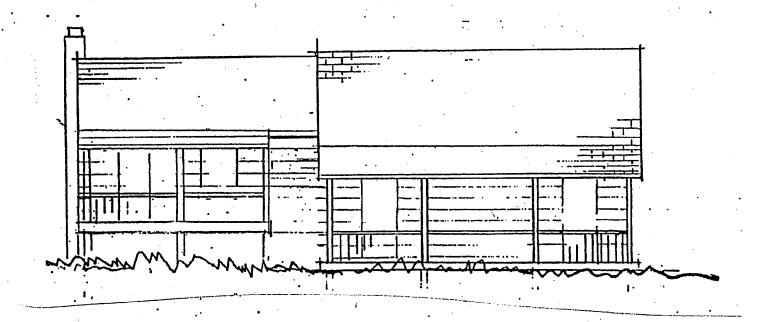

### **Approved With Conditions**

THIS IS TO CERTIFY THAT:

HENRY POSNER 8815 HAWKINS LN

CHEVY CHASE MD 208156730

HAS PERMISSION TO:

ALTER

PERMIT CONDITIONS:

REMOVE PORTION OF EXISTING BRICK CHIMNEY AND SEAL REMAINING PORTION FROM FURTHER USE & TO INSTALL AN ADDITIONAL WINDOW IN BEDROOM WHERE CHIMNEY EXISTED. Approved w/conditions: 1) The entire chimney will be removed on the north