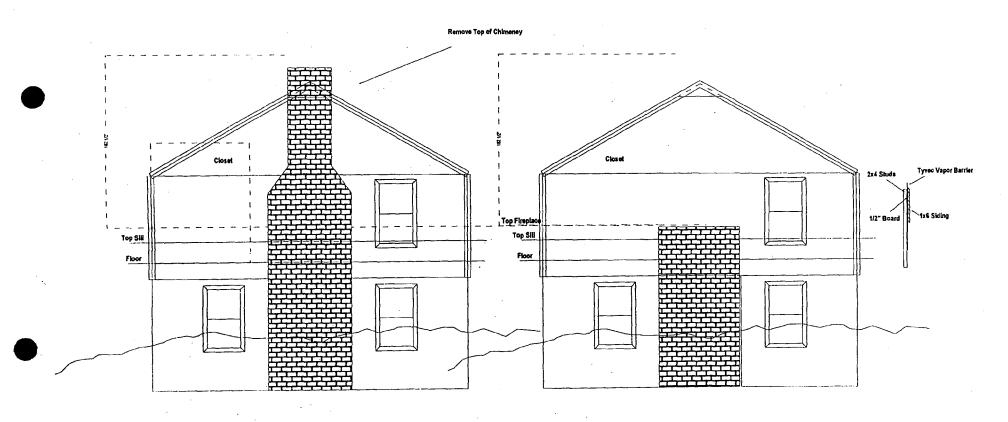

### **Approved With Conditions**

THIS IS TO CERTIFY THAT:

HENRY POSNER 8815 HAWKINS LN

CHEVY CHASE MD 208156730

HAS PERMISSION TO:

ALTER

PERMIT CONDITIONS:

REMOVE PORTION OF EXISTING BRICK CHIMNEY AND SEAL REMAINING PORTION FROM FURTHER USE & TO INSTALL AN ADDITIONAL WINDOW IN BEDROOM WHERE CHIMNEY EXISTED. Approved w/conditions: 1) The entire chimney will be removed on the north

### THE MARYLAND-NATIONAL CAPITAL PARK AND PLANNING COMMISSION

8787 Georgia Avenue • Silver Spring, Maryland 20910-3760

May 28, 2003

| <u>MEMORAN</u>   | <u>DUM</u>                                                                                                                                                            |
|------------------|-----------------------------------------------------------------------------------------------------------------------------------------------------------------------|
| TO:              | Robert Hubbard, Director Department of Permitting Services                                                                                                            |
| FROM:            | Gwen Wright, Coordinator Historic Preservation                                                                                                                        |
| SUBJECT:         | Historic Area Work Permit 35/54-03C DPS# 354549                                                                                                                       |
| application fo   | nery County Historic Preservation Commission has reviewed the attached or a Historic Area Work Permit. This application was:  proved Denied Approved with Conditions: |
| 1. The entire of | chimney will be removed on the north elevation.                                                                                                                       |
| -                | o the general conditions that 1) HPC Staff will review and stamp the construction for to the applicant's applying for a building permit with DPS.                     |
|                  | ING PERMIT FOR THIS PROJECT SHALL BE ISSUED CONDITIONAL ERENCE TO THE APPROVED HISTORIC AREA WORK PERMIT (HAWP).                                                      |
| Applicant:       | Henry Posner<br>8815 Hawkins Lane<br>Chevy Chase, MD 20815                                                                                                            |