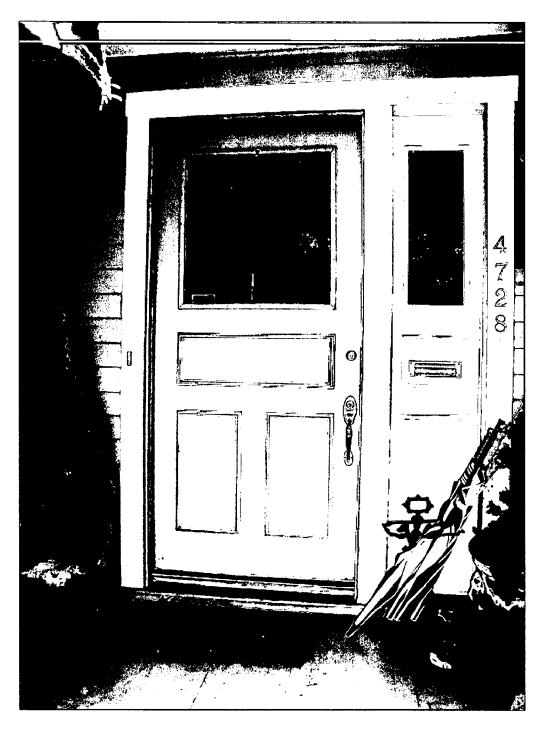

#### 5. PHOTOGRAPHS

- a. Clearly labeled photographic prints of each facede of existing resource, including details of the effected portions. All labels should be placed on the front of photographs.
- b. Clearly label photographic prints of the resource as viewed from the public right-of-way and of the adjoining properties. All labels should be placed on the front of photographs.

#### **PROPOSAL**:

The applicant is proposing to replace the existing front entry door and sidelight.

These type of details are more prevalent on houses constructed circa 1920's. This house dates to 1893. Other houses of the same time period in Somerset have recessed panel moldings — which would be more of a design feature found during the late 1800's, when this house was constructed. Therefore, it is staff's opinion that the existing door is not original to the house. Staff supports the applicants proposed design for the new door, which is in keeping with the style and period of the historic resource.