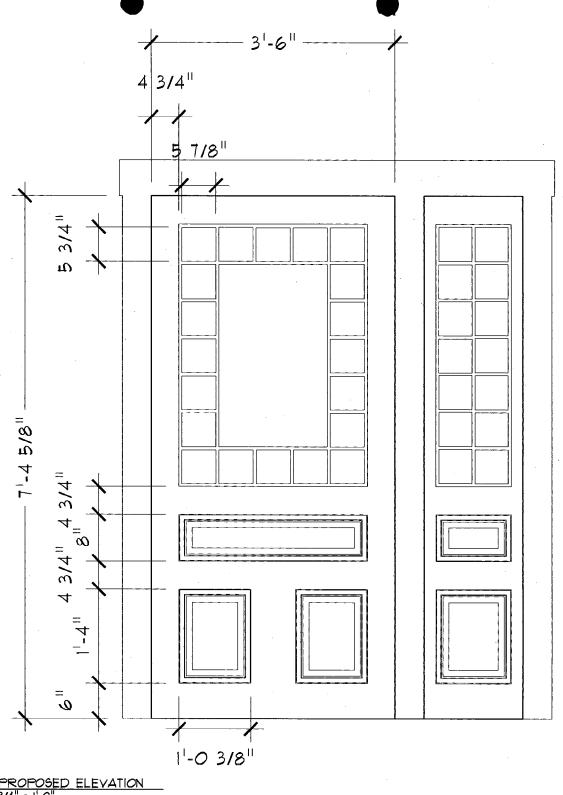

#### 3. PLANS AND ELEVATIONS

You must submit 2 copies of plans and elevations in a format no larger than 11" x 17". Plans on 8 1/7" x 11" paper are preferred.

- a. Schematic construction plans, with market dimensions, indicating kication, size and general type of walls, window and door openings, and other fixed features of both the existing resource(s) and the proposed work.
- b. Flevations Hacades), with marked dimensions, clearly indicating proposed work in relation to existing construction and, when appropriate, context. All materials and listings proposed for the exterior must be noted on the elevations drawings. An existing and a proposed elevation drawing of each lacade affected by the proposed work is required.

#### **PROPOSAL**:

The applicant is proposing to replace the existing front entry door and sidelight.

These type of details are more prevalent on houses constructed circa 1920's. This house dates to 1893. Other houses of the same time period in Somerset have recessed panel moldings — which would be more of a design feature found during the late 1800's, when this house was constructed. Therefore, it is staff's opinion that the existing door is not original to the house. Staff supports the applicants proposed design for the new door, which is in keeping with the style and period of the historic resource.