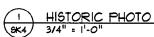

#### 5. PHOTOGRAPHS

- a. Clearly labeled photographic prints of each facede of existing resource, including details of the effected portions. All labels should be placed on the front of photographs.
- b. Clearly label photographic prints of the resource as viewed from the public right-of-way and of the adjoining properties. All labels should be placed on the front of photographs.

This 2-1/2 story frame dwelling built circa 1893 is located at the corner of Dorset Avenue and Surrey Street. It is set back from the road with a circular drive in front and surrounded by a generous yard. The house is designed in a transitional manner with late Victorian detailing, but with more regularized Colonial Revival-style massing. Generally square in plan with a wrap-around porch and projecting side bay, the house sits upon a rubble stone foundation with grapevine joints, and is covered with a wide, front gable roof. The walls are clad with narrow weatherboard siding on the main block, and with wood shingles in the gable ends and on the projecting bay. The roof, sheathed with slate shingles, features a prominent, brick corner chimney with corbelled brickwork, and a second brick chimney at the rear of the main block, and dormer windows on the sides. In addition to the ornate chimney stack, the house fashions several other Queen Anne details including a wraparound porch; a polygonal projecting bay with a semi-conical bell shaped roof; and shingled wall surfaces. An original two-story ell projects from the rear of the house and is covered with a gable roof and contains weatherboard walls and cornice returns in the gable end.