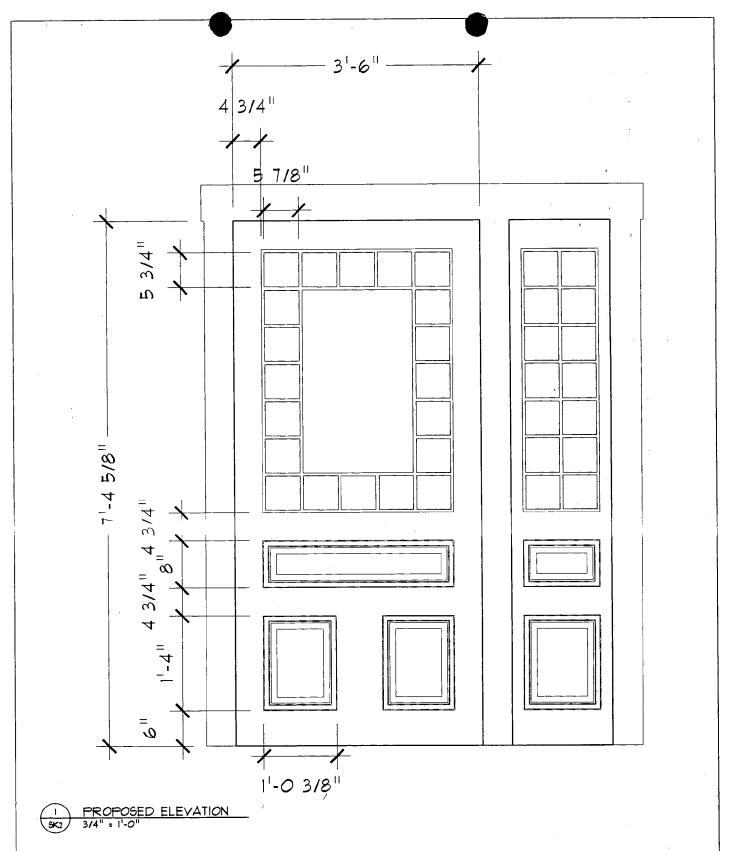

#### 3. PLANS AND ELEVATIONS

You must submit 2 copies of plans and elevations in a format no larger than 11" x 17". Plans on 8 1/7" x 11" paper are preferred.

- a. Schematic construction plans, with market dimensions, indicating kication, size and general type of walls, window and door openings, and other fixed features of both the existing resource(s) and the proposed work.
- b. Flevations Hacades), with marked dimensions, clearly indicating proposed work in relation to existing construction and, when appropriate, context. All materials and listings proposed for the exterior must be noted on the elevations drawings. An existing and a proposed elevation drawing of each lacade affected by the proposed work is required.

#### **PROPOSAL**:

The applicant is proposing to replace the existing front entry door and sidelight.

These type of details are more prevalent on houses constructed circa 1920's. This house dates to 1893. Other houses of the same time period in Somerset have recessed panel moldings — which would be more of a design feature found during the late 1800's, when this house was constructed. Therefore, it is staff's opinion that the existing door is not original to the house. Staff supports the applicants proposed design for the new door, which is in keeping with the style and period of the historic resource.