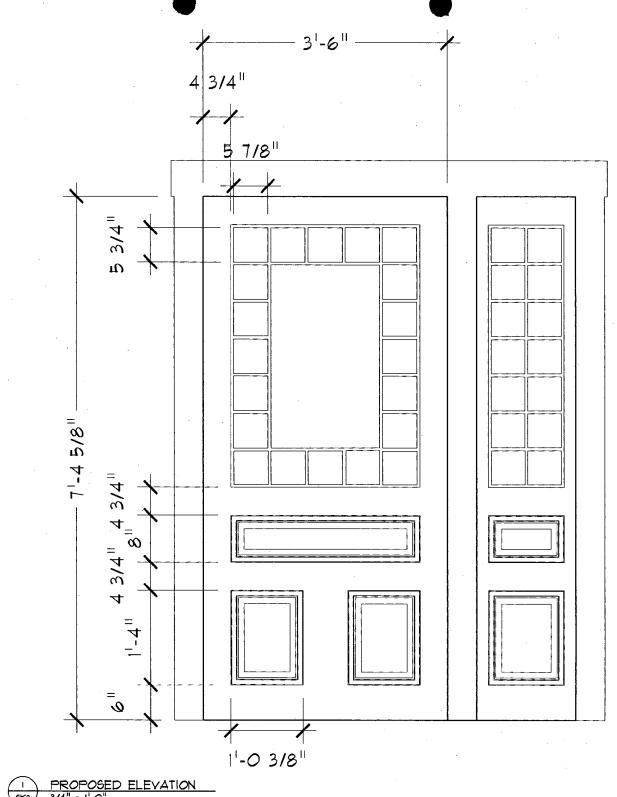

#### 3. PLANS AND ELEVATIONS

You must submit 2 copies of plans and elevations in a format no larger than 11" x 17". Plans on 8 1/7" x 11" paper are preferred.

- a. Schematic construction plans, with market dimensions, indicating kication, size and general type of walls, window and door openings, and other fixed features of both the existing resource(s) and the proposed work.
- b. Flevations Hacades), with marked dimensions, clearly indicating proposed work in relation to existing construction and, when appropriate, context. All materials and listings proposed for the exterior must be noted on the elevations drawings. An existing and a proposed elevation drawing of each lacade affected by the proposed work is required.

#### **PROPOSAL**:

The applicant is proposing to replace the existing front entry door and sidelight.

These type of details are more prevalent on houses constructed circa 1920's. This house dates to 1893. Other houses of the same time period in Somerset have recessed panel moldings — which would be more of a design feature found during the late 1800's, when this house was constructed. Therefore, it is staff's opinion that the existing door is not original to the house. Staff supports the applicants proposed design for the new door, which is in keeping with the style and period of the historic resource.