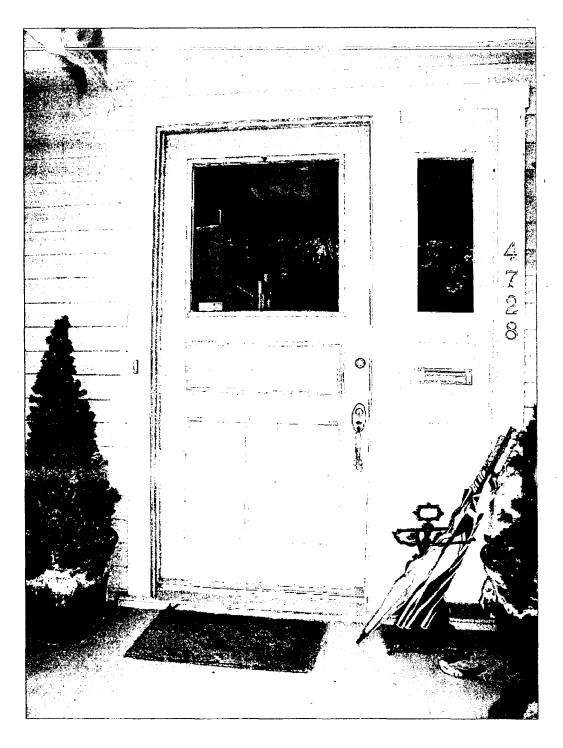

#### 5. PHOTOGRAPHS

- a. Clearly labeled photographic prints of each facede of existing resource, including details of the effected portions. All labels should be placed on the front of photographs.
- b. Clearly label photographic prints of the resource as viewed from the public right-of-way and of the adjoining properties. All labels should be placed on the front of photographs.

#### **PROPOSAL**:

The applicant is proposing to replace the existing front entry door and sidelight.

These type of details are more prevalent on houses constructed circa 1920's. This house dates to 1893. Other houses of the same time period in Somerset have recessed panel moldings — which would be more of a design feature found during the late 1800's, when this house was constructed. Therefore, it is staff's opinion that the existing door is not original to the house. Staff supports the applicants proposed design for the new door, which is in keeping with the style and period of the historic resource.