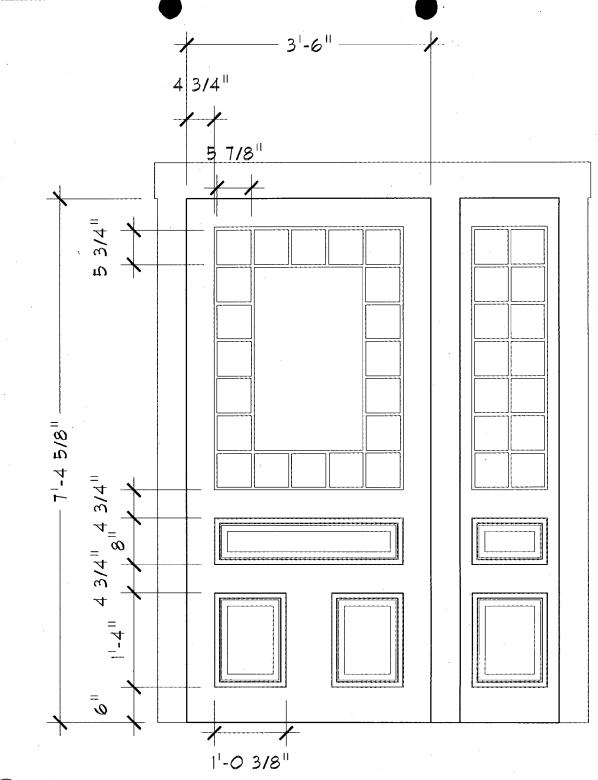

#### **PROPOSAL**:

The applicant is proposing to replace the existing front entry door and sidelight.

These type of details are more prevalent on houses constructed circa 1920's. This house dates to 1893. Other houses of the same time period in Somerset have recessed panel moldings — which would be more of a design feature found during the late 1800's, when this house was constructed. Therefore, it is staff's opinion that the existing door is not original to the house. Staff supports the applicants proposed design for the new door, which is in keeping with the style and period of the historic resource.