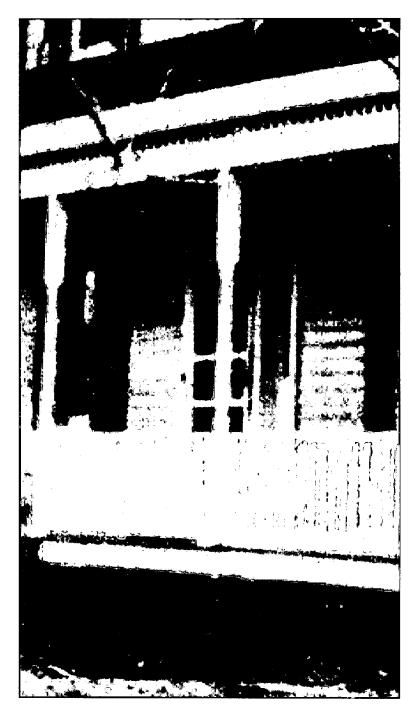

#### **PROPOSAL**:

The applicant is proposing to replace the existing front entry door and sidelight.

These type of details are more prevalent on houses constructed circa 1920's. This house dates to 1893. Other houses of the same time period in Somerset have recessed panel moldings — which would be more of a design feature found during the late 1800's, when this house was constructed. Therefore, it is staff's opinion that the existing door is not original to the house. Staff supports the applicants proposed design for the new door, which is in keeping with the style and period of the historic resource.