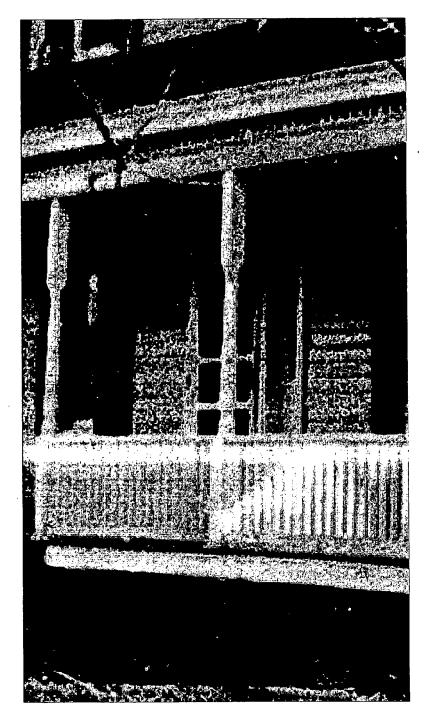

These type of details are more prevalent on houses constructed circa 1920's. This house dates to 1893. Other houses of the same time period in Somerset have recessed panel moldings — which would be more of a design feature found during the late 1800's, when this house was constructed. Therefore, it is staff's opinion that the existing door is not original to the house. Staff supports the applicants proposed design for the new door, which is in keeping with the style and period of the historic resource.

This 2-1/2 story frame dwelling built circa 1893 is located at the corner of Dorset Avenue and Surrey Street. It is set back from the road with a circular drive in front and surrounded by a generous yard. The house is designed in a transitional manner with late Victorian detailing, but with more regularized Colonial Revival-style massing. Generally square in plan with a wrap-around porch and projecting side bay, the house sits upon a rubble stone foundation with grapevine joints, and is covered with a wide, front gable roof. The walls are clad with narrow weatherboard siding on the main block, and with wood shingles in the gable ends and on the projecting bay. The roof, sheathed with slate shingles, features a prominent, brick corner chimney with corbelled brickwork, and a second brick chimney at the rear of the main block, and dormer windows on the sides. In addition to the ornate chimney stack, the house fashions several other Queen Anne details including a wraparound porch; a polygonal projecting bay with a semi-conical bell shaped roof; and shingled wall surfaces. An original two-story ell projects from the rear of the house and is covered with a gable roof and contains weatherboard walls and cornice returns in the gable end.