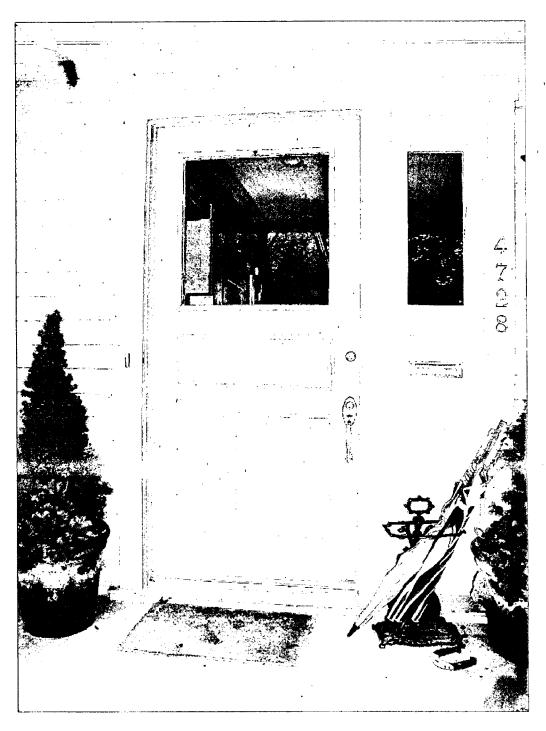

#### 5. PHOTOGRAPHS

- a. Clearly labeled photographic prints of each facede of existing resource, including details of the effected portions. All labels should be placed on the front of photographs.
- b. Clearly label photographic prints of the resource as viewed from the public right-of-way and of the adjoining properties. All labels should be placed on the front of photographs.

#### **PROPOSAL**:

The applicant is proposing to replace the existing front entry door and sidelight.

These type of details are more prevalent on houses constructed circa 1920's. This house dates to 1893. Other houses of the same time period in Somerset have recessed panel moldings — which would be more of a design feature found during the late 1800's, when this house was constructed. Therefore, it is staff's opinion that the existing door is not original to the house. Staff supports the applicants proposed design for the new door, which is in keeping with the style and period of the historic resource.