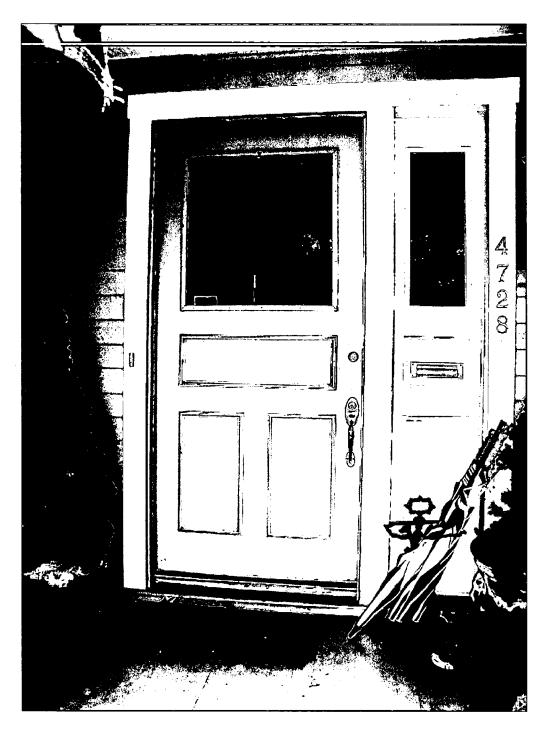

#### 5. PHOTOGRAPHS

- a. Clearly labeled photographic prints of each facede of existing resource, including details of the effected portions. All labels should be placed on the front of photographs.
- b. Clearly label photographic prints of the resource as viewed from the public right-of-way and of the adjoining properties. All labels should be placed on the front of photographs.

#### **PROPOSAL**:

The applicant is proposing to replace the existing front entry door and sidelight.

These type of details are more prevalent on houses constructed circa 1920's. This house dates to 1893. Other houses of the same time period in Somerset have recessed panel moldings — which would be more of a design feature found during the late 1800's, when this house was constructed. Therefore, it is staff's opinion that the existing door is not original to the house. Staff supports the applicants proposed design for the new door, which is in keeping with the style and period of the historic resource.