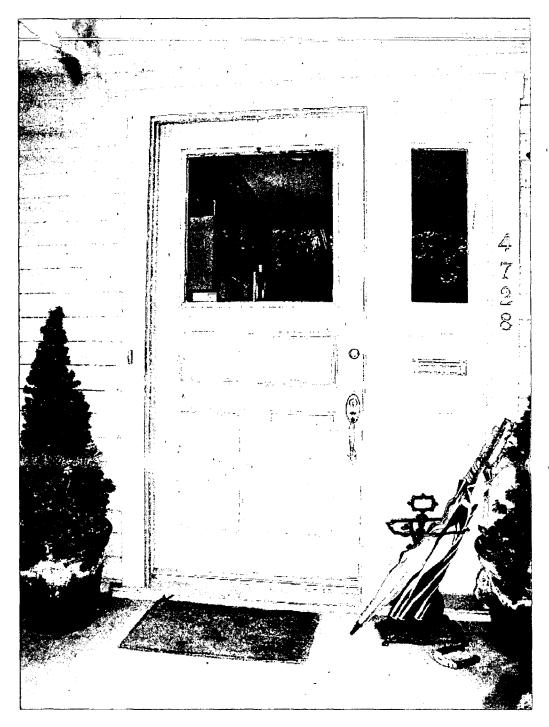

#### 5. PHOTOGRAPHS

- a. Clearly labeled photographic prints of each facede of existing resource, including details of the effected portions. All labels should be placed on the front of photographs.
- b. Clearly label photographic prints of the resource as viewed from the public right-of-way and of the adjoining properties. All labels should be placed on the front of photographs.

#### **PROPOSAL**:

The applicant is proposing to replace the existing front entry door and sidelight.

These type of details are more prevalent on houses constructed circa 1920's. This house dates to 1893. Other houses of the same time period in Somerset have recessed panel moldings — which would be more of a design feature found during the late 1800's, when this house was constructed. Therefore, it is staff's opinion that the existing door is not original to the house. Staff supports the applicants proposed design for the new door, which is in keeping with the style and period of the historic resource.