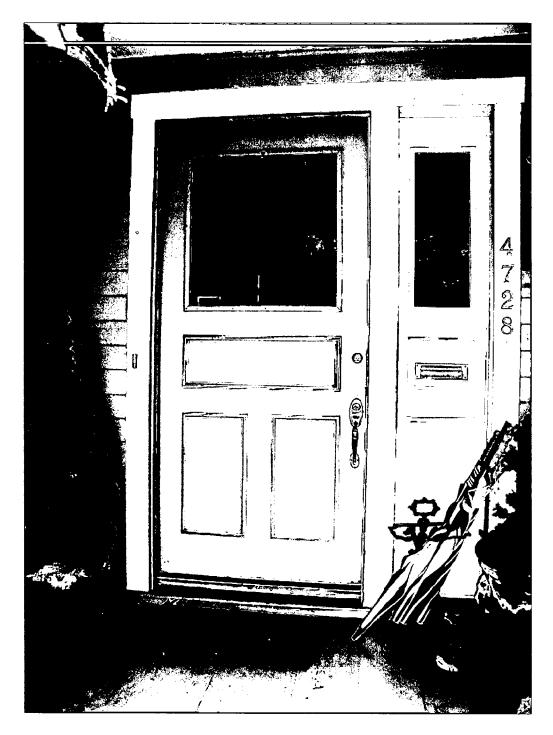

#### 5. PHOTOGRAPHS

- a. Clearly labeled photographic prints of each facede of existing resource, including details of the effected portions. All labels should be placed on the front of photographs.
- b. Clearly label photographic prints of the resource as viewed from the public right-of-way and of the adjoining properties. All labels should be placed on the front of photographs.

#### **PROPOSAL**:

The applicant is proposing to replace the existing front entry door and sidelight.

These type of details are more prevalent on houses constructed circa 1920's. This house dates to 1893. Other houses of the same time period in Somerset have recessed panel moldings — which would be more of a design feature found during the late 1800's, when this house was constructed. Therefore, it is staff's opinion that the existing door is not original to the house. Staff supports the applicants proposed design for the new door, which is in keeping with the style and period of the historic resource.