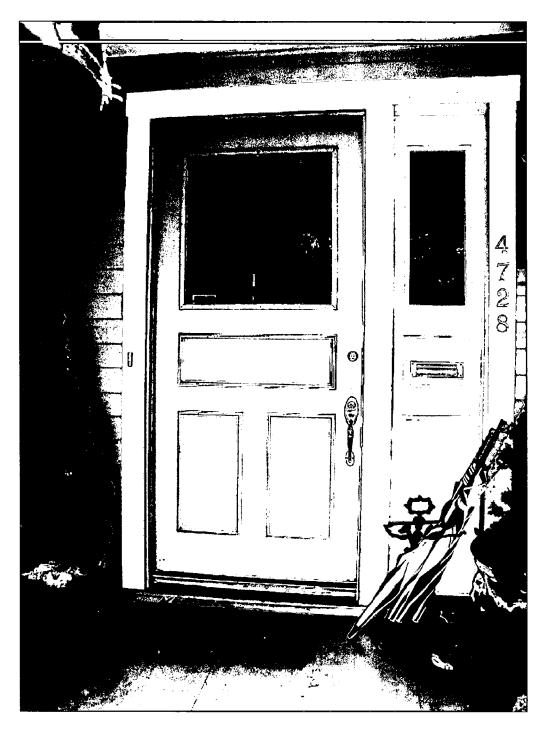

#### 5. PHOTOGRAPHS

- a. Clearly labeled photographic prints of each facede of existing resource, including details of the effected portions. All labels should be placed on the front of photographs.
- b. Clearly label photographic prints of the resource as viewed from the public right-of-way and of the adjoining properties. All labels should be placed on the front of photographs.

#### **PROPOSAL**:

The applicant is proposing to replace the existing front entry door and sidelight.

These type of details are more prevalent on houses constructed circa 1920's. This house dates to 1893. Other houses of the same time period in Somerset have recessed panel moldings — which would be more of a design feature found during the late 1800's, when this house was constructed. Therefore, it is staff's opinion that the existing door is not original to the house. Staff supports the applicants proposed design for the new door, which is in keeping with the style and period of the historic resource.