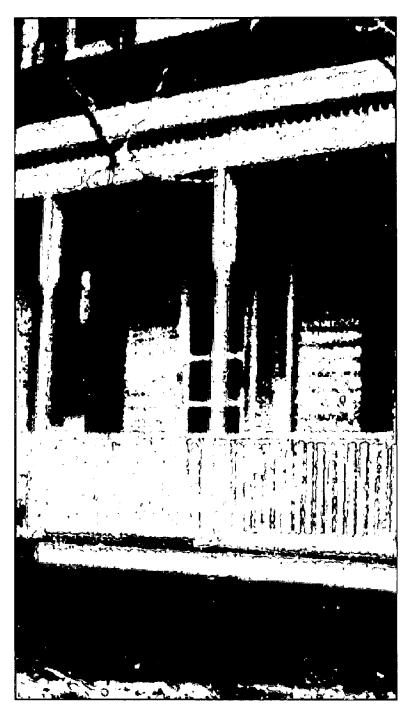

#### 5. PHOTOGRAPHS

- a. Clearly labeled photographic prints of each facede of existing resource, including details of the effected portions. All labels should be placed on the front of photographs.
- b. Clearly label photographic prints of the resource as viewed from the public right-of-way and of the adjoining properties. All labels should be placed on the front of photographs.

This 2-1/2 story frame dwelling built circa 1893 is located at the corner of Dorset Avenue and Surrey Street. It is set back from the road with a circular drive in front and surrounded by a generous yard. The house is designed in a transitional manner with late Victorian detailing, but with more regularized Colonial Revival-style massing. Generally square in plan with a wrap-around porch and projecting side bay, the house sits upon a rubble stone foundation with grapevine joints, and is covered with a wide, front gable roof. The walls are clad with narrow weatherboard siding on the main block, and with wood shingles in the gable ends and on the projecting bay. The roof, sheathed with slate shingles, features a prominent, brick corner chimney with corbelled brickwork, and a second brick chimney at the rear of the main block, and dormer windows on the sides. In addition to the ornate chimney stack, the house fashions several other Queen Anne details including a wraparound porch; a polygonal projecting bay with a semi-conical bell shaped roof; and shingled wall surfaces. An original two-story ell projects from the rear of the house and is covered with a gable roof and contains weatherboard walls and cornice returns in the gable end.

These type of details are more prevalent on houses constructed circa 1920's. This house dates to 1893. Other houses of the same time period in Somerset have recessed panel moldings — which would be more of a design feature found during the late 1800's, when this house was constructed. Therefore, it is staff's opinion that the existing door is not original to the house. Staff supports the applicants proposed design for the new door, which is in keeping with the style and period of the historic resource.