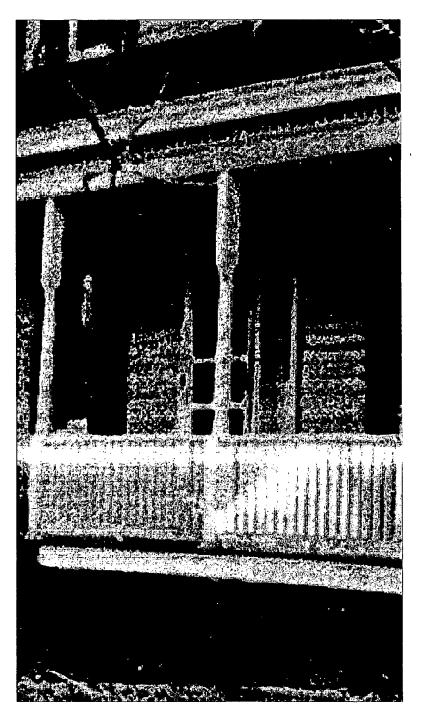

#### 5. PHOTOGRAPHS

- a. Clearly labeled photographic prints of each facede of existing resource, including details of the effected portions. All labels should be placed on the front of photographs.
- b. Clearly label photographic prints of the resource as viewed from the public right-of-way and of the adjoining properties. All labels should be placed on the front of photographs.