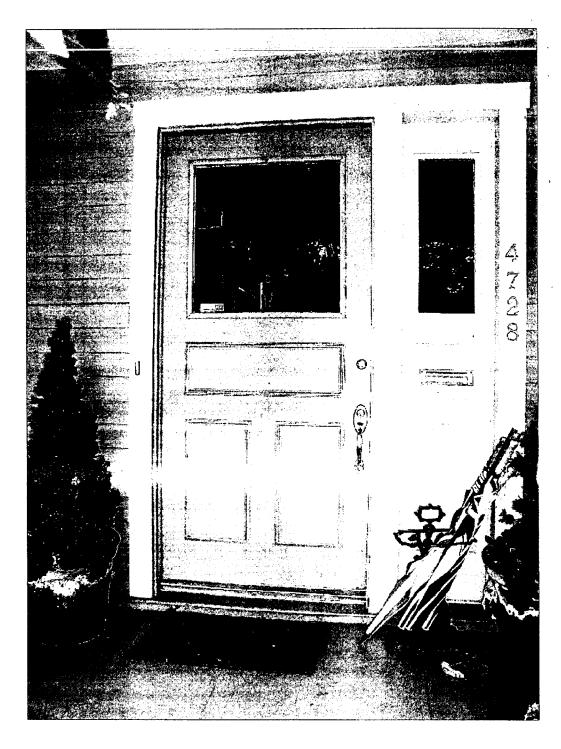

#### **PROPOSAL**:

The applicant is proposing to replace the existing front entry door and sidelight.

These type of details are more prevalent on houses constructed circa 1920's. This house dates to 1893. Other houses of the same time period in Somerset have recessed panel moldings — which would be more of a design feature found during the late 1800's, when this house was constructed. Therefore, it is staff's opinion that the existing door is not original to the house. Staff supports the applicants proposed design for the new door, which is in keeping with the style and period of the historic resource.