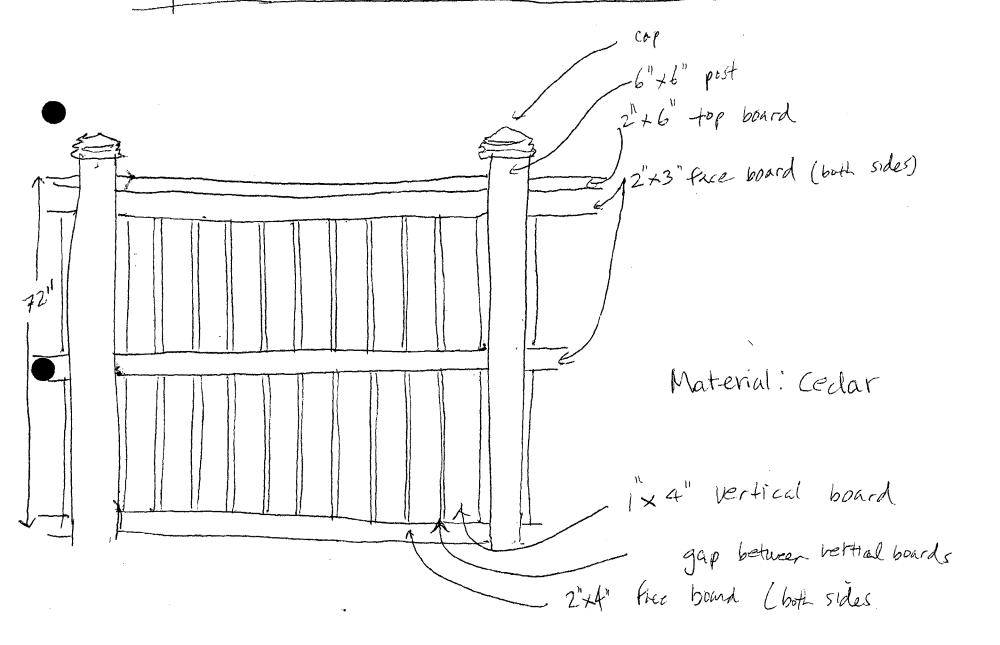

# 322171

APPLICATION FOR HISTORIC AREA WORK PERMIT

| contact Person: Shavon Stalia in ft                                                                                                                                                                                                                                                                                                                                                                                                                                                                                                                                                                                                                                                                                                                                                                                                                                                                                                                                                                                                                                                                                                                                                                                                                                                                                                                                                                                                                                                                                                                                                                                                                                                                                                                                                                                                                                                                                                                                                                                                                                                                                            | PhD (owner 4823) |
|--------------------------------------------------------------------------------------------------------------------------------------------------------------------------------------------------------------------------------------------------------------------------------------------------------------------------------------------------------------------------------------------------------------------------------------------------------------------------------------------------------------------------------------------------------------------------------------------------------------------------------------------------------------------------------------------------------------------------------------------------------------------------------------------------------------------------------------------------------------------------------------------------------------------------------------------------------------------------------------------------------------------------------------------------------------------------------------------------------------------------------------------------------------------------------------------------------------------------------------------------------------------------------------------------------------------------------------------------------------------------------------------------------------------------------------------------------------------------------------------------------------------------------------------------------------------------------------------------------------------------------------------------------------------------------------------------------------------------------------------------------------------------------------------------------------------------------------------------------------------------------------------------------------------------------------------------------------------------------------------------------------------------------------------------------------------------------------------------------------------------------|------------------|
| 005 38 576 (4819 Dot Get) Contact Person: ONWION SPANIETY   Daytime Phone No.: 301-654-2989                                                                                                                                                                                                                                                                                                                                                                                                                                                                                                                                                                                                                                                                                                                                                                                                                                                                                                                                                                                                                                                                                                                                                                                                                                                                                                                                                                                                                                                                                                                                                                                                                                                                                                                                                                                                                                                                                                                                                                                                                                    | (0               |
| 005 38 001 (4 X73) WKet )                                                                                                                                                                                                                                                                                                                                                                                                                                                                                                                                                                                                                                                                                                                                                                                                                                                                                                                                                                                                                                                                                                                                                                                                                                                                                                                                                                                                                                                                                                                                                                                                                                                                                                                                                                                                                                                                                                                                                                                                                                                                                                      |                  |
| ame of Property Owner. John Stewarts Shoron Statistic flayone No.: 5ame                                                                                                                                                                                                                                                                                                                                                                                                                                                                                                                                                                                                                                                                                                                                                                                                                                                                                                                                                                                                                                                                                                                                                                                                                                                                                                                                                                                                                                                                                                                                                                                                                                                                                                                                                                                                                                                                                                                                                                                                                                                        |                  |
| ddress: 4819 and 4823 Dotset Ave, Chery Chase MD 28815                                                                                                                                                                                                                                                                                                                                                                                                                                                                                                                                                                                                                                                                                                                                                                                                                                                                                                                                                                                                                                                                                                                                                                                                                                                                                                                                                                                                                                                                                                                                                                                                                                                                                                                                                                                                                                                                                                                                                                                                                                                                         |                  |
|                                                                                                                                                                                                                                                                                                                                                                                                                                                                                                                                                                                                                                                                                                                                                                                                                                                                                                                                                                                                                                                                                                                                                                                                                                                                                                                                                                                                                                                                                                                                                                                                                                                                                                                                                                                                                                                                                                                                                                                                                                                                                                                                |                  |
| ontracton: to be determined by Md Phone No.:                                                                                                                                                                                                                                                                                                                                                                                                                                                                                                                                                                                                                                                                                                                                                                                                                                                                                                                                                                                                                                                                                                                                                                                                                                                                                                                                                                                                                                                                                                                                                                                                                                                                                                                                                                                                                                                                                                                                                                                                                                                                                   |                  |
| gent for Owner: SCIT Daytime Phone No.: 301-454-2989                                                                                                                                                                                                                                                                                                                                                                                                                                                                                                                                                                                                                                                                                                                                                                                                                                                                                                                                                                                                                                                                                                                                                                                                                                                                                                                                                                                                                                                                                                                                                                                                                                                                                                                                                                                                                                                                                                                                                                                                                                                                           |                  |
| gent for Owner: 501 (3) 5-101                                                                                                                                                                                                                                                                                                                                                                                                                                                                                                                                                                                                                                                                                                                                                                                                                                                                                                                                                                                                                                                                                                                                                                                                                                                                                                                                                                                                                                                                                                                                                                                                                                                                                                                                                                                                                                                                                                                                                                                                                                                                                                  |                  |
| OCATION OF BUILDING/PREMISE  1/0.00 1/0.00 1/0.00 1/0.00 1/0.00 1/0.00 1/0.00 1/0.00 1/0.00 1/0.00 1/0.00 1/0.00 1/0.00 1/0.00 1/0.00 1/0.00 1/0.00 1/0.00 1/0.00 1/0.00 1/0.00 1/0.00 1/0.00 1/0.00 1/0.00 1/0.00 1/0.00 1/0.00 1/0.00 1/0.00 1/0.00 1/0.00 1/0.00 1/0.00 1/0.00 1/0.00 1/0.00 1/0.00 1/0.00 1/0.00 1/0.00 1/0.00 1/0.00 1/0.00 1/0.00 1/0.00 1/0.00 1/0.00 1/0.00 1/0.00 1/0.00 1/0.00 1/0.00 1/0.00 1/0.00 1/0.00 1/0.00 1/0.00 1/0.00 1/0.00 1/0.00 1/0.00 1/0.00 1/0.00 1/0.00 1/0.00 1/0.00 1/0.00 1/0.00 1/0.00 1/0.00 1/0.00 1/0.00 1/0.00 1/0.00 1/0.00 1/0.00 1/0.00 1/0.00 1/0.00 1/0.00 1/0.00 1/0.00 1/0.00 1/0.00 1/0.00 1/0.00 1/0.00 1/0.00 1/0.00 1/0.00 1/0.00 1/0.00 1/0.00 1/0.00 1/0.00 1/0.00 1/0.00 1/0.00 1/0.00 1/0.00 1/0.00 1/0.00 1/0.00 1/0.00 1/0.00 1/0.00 1/0.00 1/0.00 1/0.00 1/0.00 1/0.00 1/0.00 1/0.00 1/0.00 1/0.00 1/0.00 1/0.00 1/0.00 1/0.00 1/0.00 1/0.00 1/0.00 1/0.00 1/0.00 1/0.00 1/0.00 1/0.00 1/0.00 1/0.00 1/0.00 1/0.00 1/0.00 1/0.00 1/0.00 1/0.00 1/0.00 1/0.00 1/0.00 1/0.00 1/0.00 1/0.00 1/0.00 1/0.00 1/0.00 1/0.00 1/0.00 1/0.00 1/0.00 1/0.00 1/0.00 1/0.00 1/0.00 1/0.00 1/0.00 1/0.00 1/0.00 1/0.00 1/0.00 1/0.00 1/0.00 1/0.00 1/0.00 1/0.00 1/0.00 1/0.00 1/0.00 1/0.00 1/0.00 1/0.00 1/0.00 1/0.00 1/0.00 1/0.00 1/0.00 1/0.00 1/0.00 1/0.00 1/0.00 1/0.00 1/0.00 1/0.00 1/0.00 1/0.00 1/0.00 1/0.00 1/0.00 1/0.00 1/0.00 1/0.00 1/0.00 1/0.00 1/0.00 1/0.00 1/0.00 1/0.00 1/0.00 1/0.00 1/0.00 1/0.00 1/0.00 1/0.00 1/0.00 1/0.00 1/0.00 1/0.00 1/0.00 1/0.00 1/0.00 1/0.00 1/0.00 1/0.00 1/0.00 1/0.00 1/0.00 1/0.00 1/0.00 1/0.00 1/0.00 1/0.00 1/0.00 1/0.00 1/0.00 1/0.00 1/0.00 1/0.00 1/0.00 1/0.00 1/0.00 1/0.00 1/0.00 1/0.00 1/0.00 1/0.00 1/0.00 1/0.00 1/0.00 1/0.00 1/0.00 1/0.00 1/0.00 1/0.00 1/0.00 1/0.00 1/0.00 1/0.00 1/0.00 1/0.00 1/0.00 1/0.00 1/0.00 1/0.00 1/0.00 1/0.00 1/0.00 1/0.00 1/0.00 1/0.00 1/0.00 1/0.00 1/0.00 1/0.00 1/0.00 1/0.00 1/0.00 1/0.00 1/0.00 1/0.00 1/0.00 1/0.00 1/0.00 1/0.00 1/0.00 1/0.00 1/0.00 1/0.00 1/0.00 1/0.00 1/0.00 1/0.00 1/0.00 1/0.00 1/0.00 1/0.00 1/0.00 1/0.00 1/0.00 1/0.00 1 |                  |
| iouse Number: 4823 + 4819 Street DOISC + AVENUE  Charles Con Samens Pt 1 1 1 1 2 2 1 1 C On 1/1 1/1 1/1 1/1 1/1 1/1 1/1 1/1 1/1 1/                                                                                                                                                                                                                                                                                                                                                                                                                                                                                                                                                                                                                                                                                                                                                                                                                                                                                                                                                                                                                                                                                                                                                                                                                                                                                                                                                                                                                                                                                                                                                                                                                                                                                                                                                                                                                                                                                                                                                                                             |                  |
| own/city: Chery Glase-Som Gedien Bross Street: Little Falls for KWay or: 110 & 18 Block: 2 Subdivision: Somer Set Heialts                                                                                                                                                                                                                                                                                                                                                                                                                                                                                                                                                                                                                                                                                                                                                                                                                                                                                                                                                                                                                                                                                                                                                                                                                                                                                                                                                                                                                                                                                                                                                                                                                                                                                                                                                                                                                                                                                                                                                                                                      |                  |
| (SOR OU 20000)                                                                                                                                                                                                                                                                                                                                                                                                                                                                                                                                                                                                                                                                                                                                                                                                                                                                                                                                                                                                                                                                                                                                                                                                                                                                                                                                                                                                                                                                                                                                                                                                                                                                                                                                                                                                                                                                                                                                                                                                                                                                                                                 | •                |
| iber: Folio: Parcel: (YE excelsed)                                                                                                                                                                                                                                                                                                                                                                                                                                                                                                                                                                                                                                                                                                                                                                                                                                                                                                                                                                                                                                                                                                                                                                                                                                                                                                                                                                                                                                                                                                                                                                                                                                                                                                                                                                                                                                                                                                                                                                                                                                                                                             | ;                |
| ART ONE: TYPE OF PERMIT ACTION AND USE                                                                                                                                                                                                                                                                                                                                                                                                                                                                                                                                                                                                                                                                                                                                                                                                                                                                                                                                                                                                                                                                                                                                                                                                                                                                                                                                                                                                                                                                                                                                                                                                                                                                                                                                                                                                                                                                                                                                                                                                                                                                                         |                  |
| A. CHECK ALL APPLICABLE:  CHECK ALL APPLICABLE:                                                                                                                                                                                                                                                                                                                                                                                                                                                                                                                                                                                                                                                                                                                                                                                                                                                                                                                                                                                                                                                                                                                                                                                                                                                                                                                                                                                                                                                                                                                                                                                                                                                                                                                                                                                                                                                                                                                                                                                                                                                                                |                  |
| Construct                                                                                                                                                                                                                                                                                                                                                                                                                                                                                                                                                                                                                                                                                                                                                                                                                                                                                                                                                                                                                                                                                                                                                                                                                                                                                                                                                                                                                                                                                                                                                                                                                                                                                                                                                                                                                                                                                                                                                                                                                                                                                                                      |                  |
| Move Install □ Wretk/Raze □ Solar □ Fireplace □ Woodburning Stove □ Single Family  □ Revision □ Repair □ Revocable             □ Other: □ Other: □                                                                                                                                                                                                                                                                                                                                                                                                                                                                                                                                                                                                                                                                                                                                                                                                                                                                                                                                                                                                                                                                                                                                                                                                                                                                                                                                                                                                                                                                                                                                                                                                                                                                                                                                                                                                                                                                                                                                                                             |                  |
| 8. Construction cost estimate: \$ 5000                                                                                                                                                                                                                                                                                                                                                                                                                                                                                                                                                                                                                                                                                                                                                                                                                                                                                                                                                                                                                                                                                                                                                                                                                                                                                                                                                                                                                                                                                                                                                                                                                                                                                                                                                                                                                                                                                                                                                                                                                                                                                         |                  |
| C. Il this is a revision of a previously approved active permit, see Permit #                                                                                                                                                                                                                                                                                                                                                                                                                                                                                                                                                                                                                                                                                                                                                                                                                                                                                                                                                                                                                                                                                                                                                                                                                                                                                                                                                                                                                                                                                                                                                                                                                                                                                                                                                                                                                                                                                                                                                                                                                                                  |                  |
|                                                                                                                                                                                                                                                                                                                                                                                                                                                                                                                                                                                                                                                                                                                                                                                                                                                                                                                                                                                                                                                                                                                                                                                                                                                                                                                                                                                                                                                                                                                                                                                                                                                                                                                                                                                                                                                                                                                                                                                                                                                                                                                                |                  |
| ART TWO: COMPLETE FOR NEW CONSTRUCTION AND EXTEND/ADDITIONS  A. Type of sewage disposat 01  WSSC 02  Septic 03  Other:                                                                                                                                                                                                                                                                                                                                                                                                                                                                                                                                                                                                                                                                                                                                                                                                                                                                                                                                                                                                                                                                                                                                                                                                                                                                                                                                                                                                                                                                                                                                                                                                                                                                                                                                                                                                                                                                                                                                                                                                         |                  |
| 8. Type of water supply: 01   WSSC 02   Well 03   Other.                                                                                                                                                                                                                                                                                                                                                                                                                                                                                                                                                                                                                                                                                                                                                                                                                                                                                                                                                                                                                                                                                                                                                                                                                                                                                                                                                                                                                                                                                                                                                                                                                                                                                                                                                                                                                                                                                                                                                                                                                                                                       |                  |
|                                                                                                                                                                                                                                                                                                                                                                                                                                                                                                                                                                                                                                                                                                                                                                                                                                                                                                                                                                                                                                                                                                                                                                                                                                                                                                                                                                                                                                                                                                                                                                                                                                                                                                                                                                                                                                                                                                                                                                                                                                                                                                                                |                  |
| PART THREE: COMPLETE ONLY FOR FENCE/RETAINING WALL                                                                                                                                                                                                                                                                                                                                                                                                                                                                                                                                                                                                                                                                                                                                                                                                                                                                                                                                                                                                                                                                                                                                                                                                                                                                                                                                                                                                                                                                                                                                                                                                                                                                                                                                                                                                                                                                                                                                                                                                                                                                             |                  |
| A. Height 6 feet Uniches                                                                                                                                                                                                                                                                                                                                                                                                                                                                                                                                                                                                                                                                                                                                                                                                                                                                                                                                                                                                                                                                                                                                                                                                                                                                                                                                                                                                                                                                                                                                                                                                                                                                                                                                                                                                                                                                                                                                                                                                                                                                                                       |                  |
| B. Indicate whether the fence or retaining wall is to be constructed on one of the following locations:  On party line/property line                                                                                                                                                                                                                                                                                                                                                                                                                                                                                                                                                                                                                                                                                                                                                                                                                                                                                                                                                                                                                                                                                                                                                                                                                                                                                                                                                                                                                                                                                                                                                                                                                                                                                                                                                                                                                                                                                                                                                                                           |                  |
| Son party ring property line Son railed or owner                                                                                                                                                                                                                                                                                                                                                                                                                                                                                                                                                                                                                                                                                                                                                                                                                                                                                                                                                                                                                                                                                                                                                                                                                                                                                                                                                                                                                                                                                                                                                                                                                                                                                                                                                                                                                                                                                                                                                                                                                                                                               |                  |
| hereby certify that I have the authority to make the foregoing application, that the application is correct, and that the construction will comply with plans opposed by all agencies listed and I hereby acknowledge and accept this to be a condition for the issuance of this permit.                                                                                                                                                                                                                                                                                                                                                                                                                                                                                                                                                                                                                                                                                                                                                                                                                                                                                                                                                                                                                                                                                                                                                                                                                                                                                                                                                                                                                                                                                                                                                                                                                                                                                                                                                                                                                                       |                  |
| 10 h                                                                                                                                                                                                                                                                                                                                                                                                                                                                                                                                                                                                                                                                                                                                                                                                                                                                                                                                                                                                                                                                                                                                                                                                                                                                                                                                                                                                                                                                                                                                                                                                                                                                                                                                                                                                                                                                                                                                                                                                                                                                                                                           |                  |
| Sharmsmun pm (Oct. 22, 2003                                                                                                                                                                                                                                                                                                                                                                                                                                                                                                                                                                                                                                                                                                                                                                                                                                                                                                                                                                                                                                                                                                                                                                                                                                                                                                                                                                                                                                                                                                                                                                                                                                                                                                                                                                                                                                                                                                                                                                                                                                                                                                    |                  |
| Signature of owner or authorized agent                                                                                                                                                                                                                                                                                                                                                                                                                                                                                                                                                                                                                                                                                                                                                                                                                                                                                                                                                                                                                                                                                                                                                                                                                                                                                                                                                                                                                                                                                                                                                                                                                                                                                                                                                                                                                                                                                                                                                                                                                                                                                         |                  |
| / / / / / / / / / / / / / / / / / / /                                                                                                                                                                                                                                                                                                                                                                                                                                                                                                                                                                                                                                                                                                                                                                                                                                                                                                                                                                                                                                                                                                                                                                                                                                                                                                                                                                                                                                                                                                                                                                                                                                                                                                                                                                                                                                                                                                                                                                                                                                                                                          |                  |
| Approved: \ \ \ \ \ \ \ \ \ \ \ \ \ \ \ \ \ \ \                                                                                                                                                                                                                                                                                                                                                                                                                                                                                                                                                                                                                                                                                                                                                                                                                                                                                                                                                                                                                                                                                                                                                                                                                                                                                                                                                                                                                                                                                                                                                                                                                                                                                                                                                                                                                                                                                                                                                                                                                                                                                |                  |
| Approved: Signmere: Signmere: 11-13-03                                                                                                                                                                                                                                                                                                                                                                                                                                                                                                                                                                                                                                                                                                                                                                                                                                                                                                                                                                                                                                                                                                                                                                                                                                                                                                                                                                                                                                                                                                                                                                                                                                                                                                                                                                                                                                                                                                                                                                                                                                                                                         |                  |
| Sausan X 11-12-12                                                                                                                                                                                                                                                                                                                                                                                                                                                                                                                                                                                                                                                                                                                                                                                                                                                                                                                                                                                                                                                                                                                                                                                                                                                                                                                                                                                                                                                                                                                                                                                                                                                                                                                                                                                                                                                                                                                                                                                                                                                                                                              |                  |