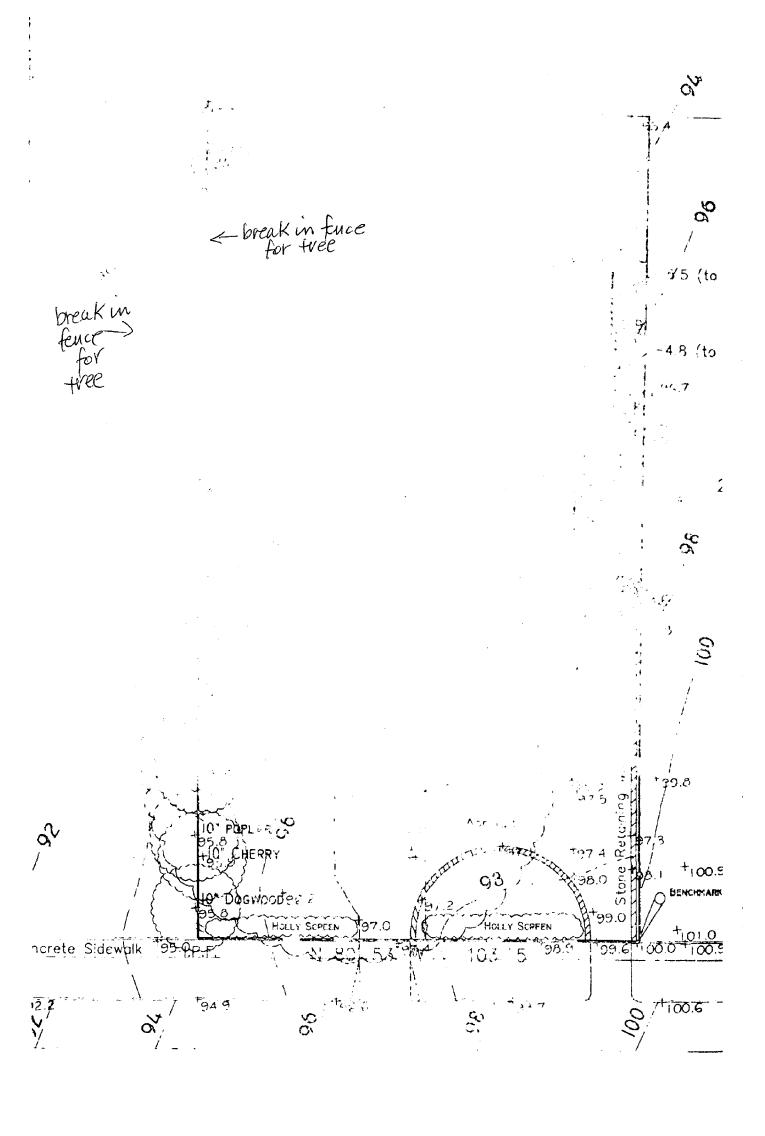

Ave.<br>Chevy Chase and 20815            |  |
| Bill + Betsy Hanker<br>4824 Cum Berland<br>Chevy Cliase MD 20815                                 | Everett Johnson<br>Judy Brocies<br>4820 Cumberland<br>Chevy cerase MD 20815                    |  |

3. Plans and elevations if Materials Specifications

P-103, 2 cepies enclosed

# Proposed Fence along Property Line between 4819 + 4823 Dorset Ave





## 5. Photographs, z pages













Middle Stockade feuce Wown over in Storm

Bottom: street view of property line

Middle: Tence in rear is close to 4823 Garage, Stockadestyle. Bottom: Street view of both houses



Similar fence on Dorect Avenue at entrance to Kenwood, Same cedar material, will age to gray. Proposed fence at 4819-4823 will not have decorative top panel. Height will be 72".



- - -

---

t e te

THE SHALL STATE OF THE STATE OF

VICINITY M

artions of falloe are elemnd in poor condition

OTE:

e)

e)

+103.3 EV. ASSUMED 100.00

SURVEYOR'S CERTIFICATE

For RCU CESTIFE OF THE POLICE OF THE PROPERTY OF THE POLICE OF THE POLIC



4 62 6 DATE State of Res

UOS N

13.6

£ -