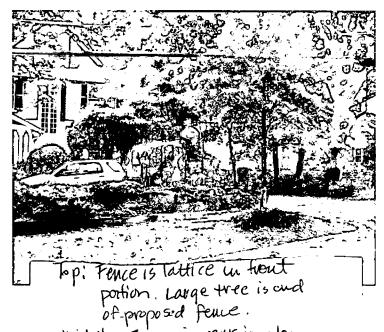

|  |
| Dan Hirsch-<br>Brenda Cruss<br>4901 Dorset Ave<br>Chery Cerase, MB 20815                         | Gail + David Schwartz<br>4822 Dorset Ave<br>Cherry Chase, MD 20815                             |  |
| Larry+Bab. Hoover<br>4872 Cum berland<br>Chery Chase, MD 20815                                   | Dr. Jim Cummings<br>Julie Jordan, Eng.<br>4820 Dorset Ave.<br>Chevy Chase and 20815            |  |
| Bill + Betsy Hanker<br>4824 Cum Berland<br>Chevy Cliase MD 20815                                 | Everett Johnson<br>Judy Brocies<br>4820 Cumberland<br>Chevy cerase MD 20815                    |  |

3. Plans and elevations if Materials Specifications

P-103, 2 cepies enclosed

# Proposed Fence along Property Line between 4819 + 4823 Dorset Ave





## 5. Photographs, z pages













Middle Stockade feuce Wown over in Storm

Bottom: street view of property line

Middle: Tence in rear is close to 4823 Garage, Stockadestyle. Bottom: Street view of both houses



Similar fence on Dorect Avenue at entrance to Kenwood, Same cedar material, will age to gray. Proposed fence at 4819-4823 will not have decorative top panel. Height will be 72".



- - -

---

t e te

THE SHALL STATE OF THE STATE OF

VICINITY M

artions of falloe are elemnd in poor condition

OTE:

e)

e)

+103.3 EV. ASSUMED 100.00

SURVEYOR'S CERTIFICATE

For RCU CESTIFE OF THE POLICE OF THE PROPERTY OF THE POLICE OF THE POLIC



4 62 6 DATE State of Res

UOS N

13.6

£ -