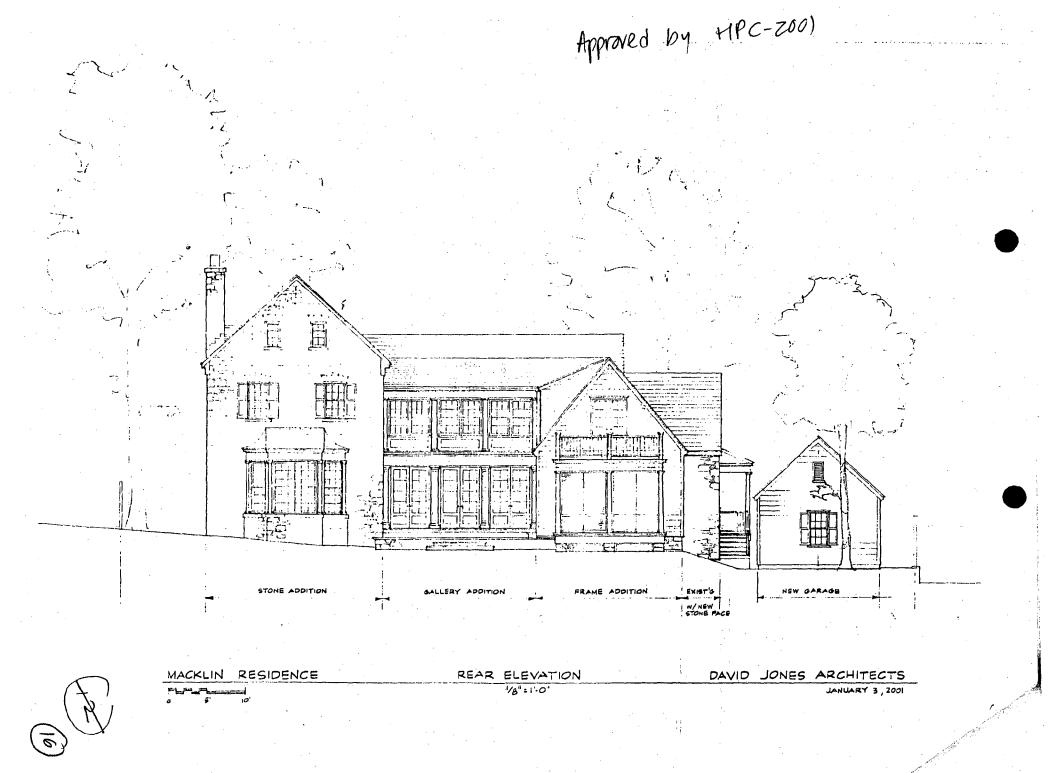

THE BUILDING PERMIT FOR THIS PROJECT SHALL BE ISSUED CONDITIONAL UPON ADHERENCE TO THE APPROVED HISTORIC AREA WORK PERMIT (HAWP).

Applicant: Rodd and Jodi Macklin

Address: 4817 Dorset Avenue, Chevy Chase, MD 20815