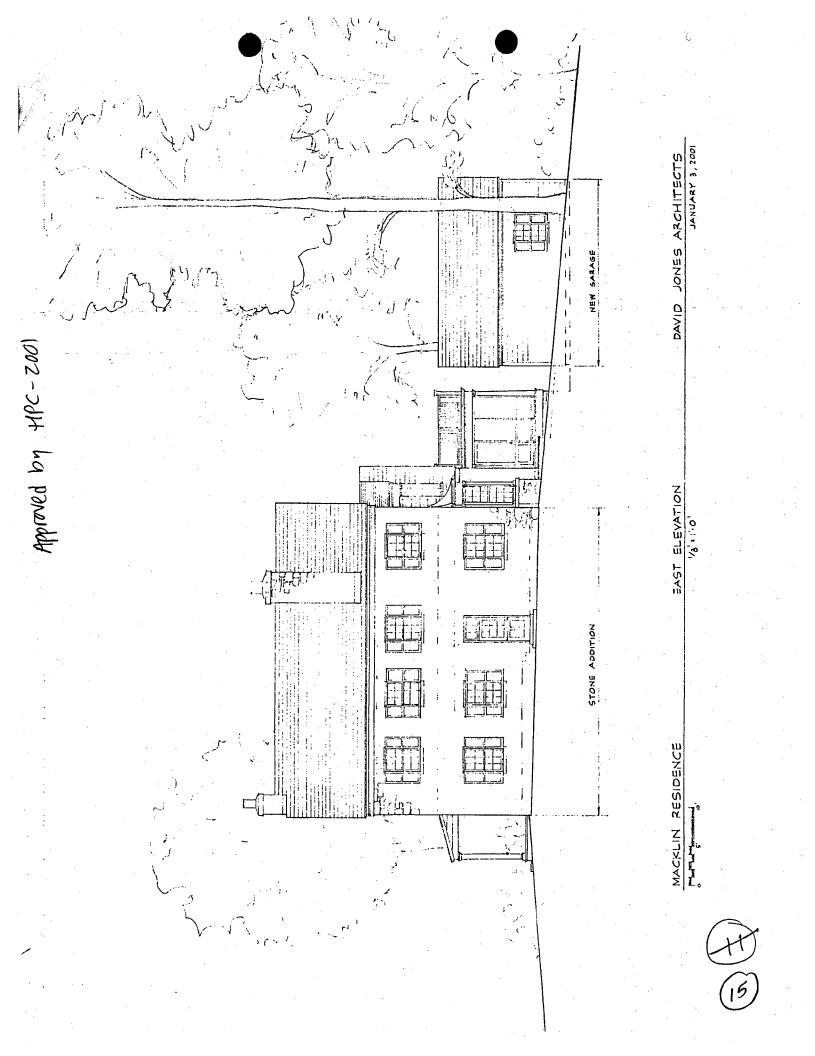

THE BUILDING PERMIT FOR THIS PROJECT SHALL BE ISSUED CONDITIONAL UPON ADHERENCE TO THE APPROVED HISTORIC AREA WORK PERMIT (HAWP).

Applicant: Rodd and Jodi Macklin

Address: 4817 Dorset Avenue, Chevy Chase, MD 20815