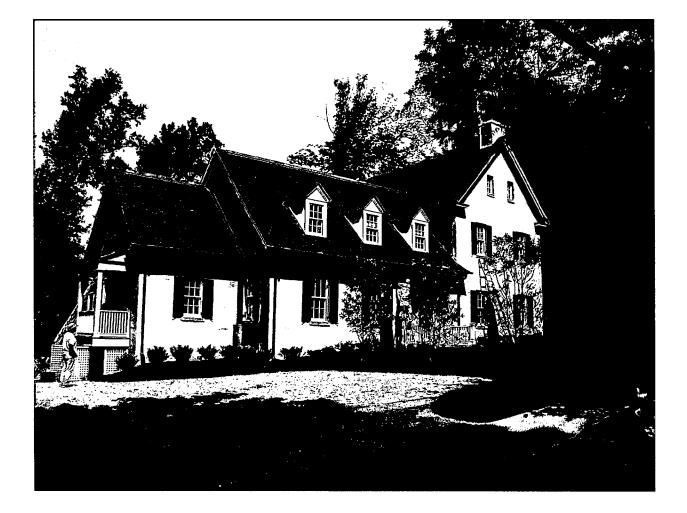

# 35/36-04A 4817 Dorset Avenue Somerset Historic District

in an area in the second of the second s

1.10 

.

. .

NON CONTRIPUTING

• • • • • • • • •

Date: March 11, 2004

THE BUILDING PERMIT FOR THIS PROJECT SHALL BE ISSUED CONDITIONAL UPON ADHERENCE TO THE APPROVED HISTORIC AREA WORK PERMIT (HAWP).

Applicant: Rodd and Jodi Macklin

Address: 4817 Dorset Avenue, Chevy Chase, MD 20815