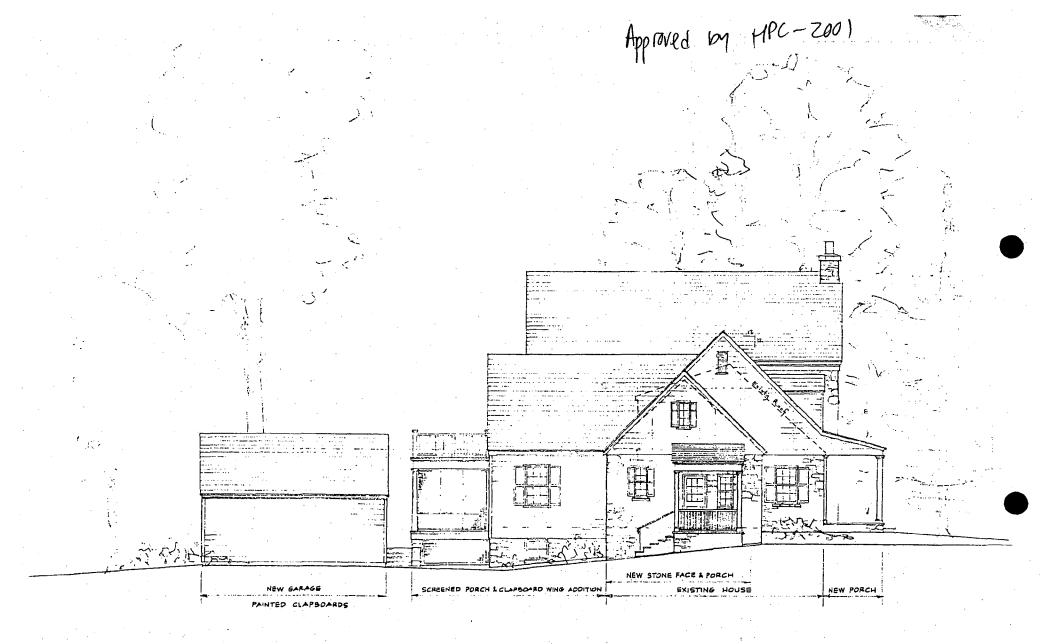

THE BUILDING PERMIT FOR THIS PROJECT SHALL BE ISSUED CONDITIONAL UPON ADHERENCE TO THE APPROVED HISTORIC AREA WORK PERMIT (HAWP).

Applicant: Rodd and Jodi Macklin

Address: 4817 Dorset Avenue, Chevy Chase, MD 20815