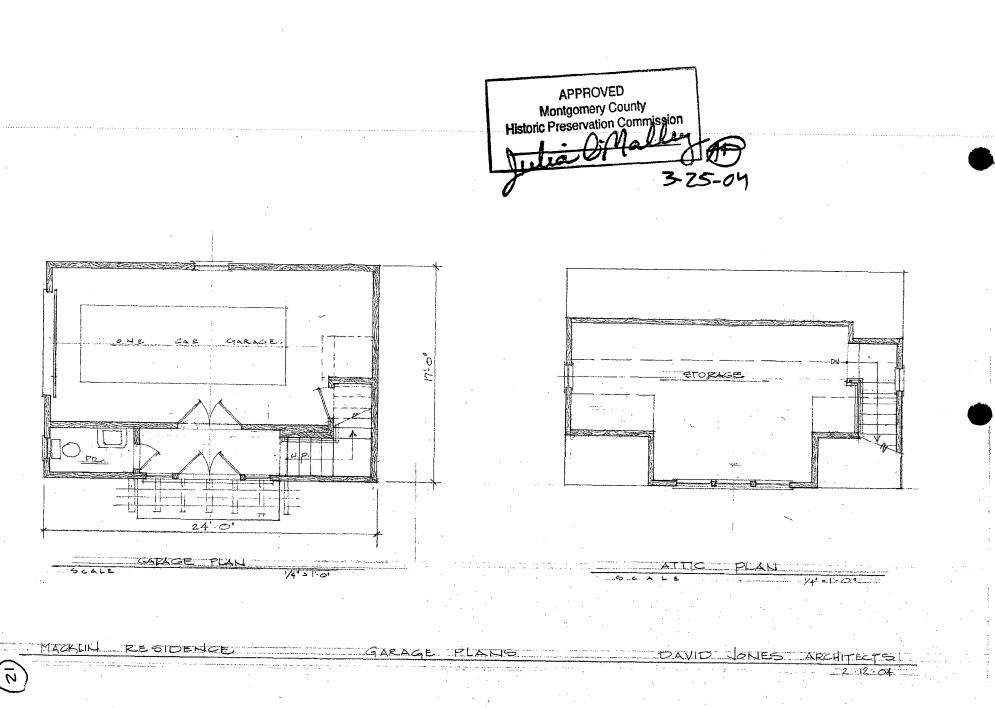

THE BUILDING PERMIT FOR THIS PROJECT SHALL BE ISSUED CONDITIONAL UPON ADHERENCE TO THE APPROVED HISTORIC AREA WORK PERMIT (HAWP).

Applicant: Rodd and Jodi Macklin

Address: 4817 Dorset Avenue, Chevy Chase, MD 20815