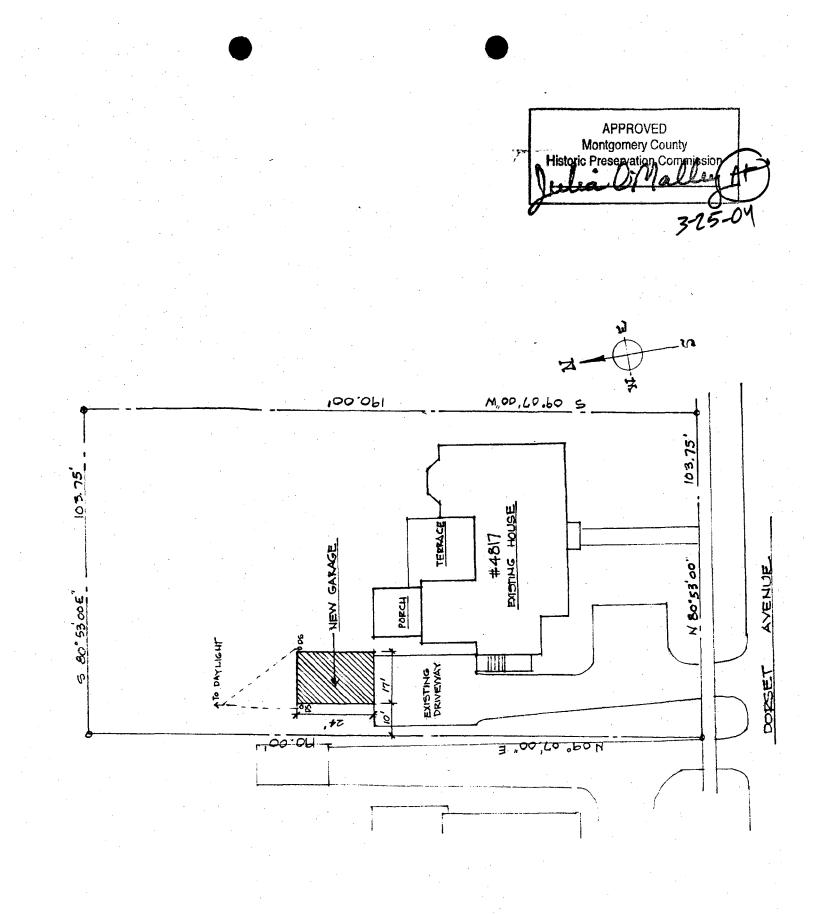

THE BUILDING PERMIT FOR THIS PROJECT SHALL BE ISSUED CONDITIONAL UPON ADHERENCE TO THE APPROVED HISTORIC AREA WORK PERMIT (HAWP).

Applicant: Rodd and Jodi Macklin

Address: 4817 Dorset Avenue, Chevy Chase, MD 20815