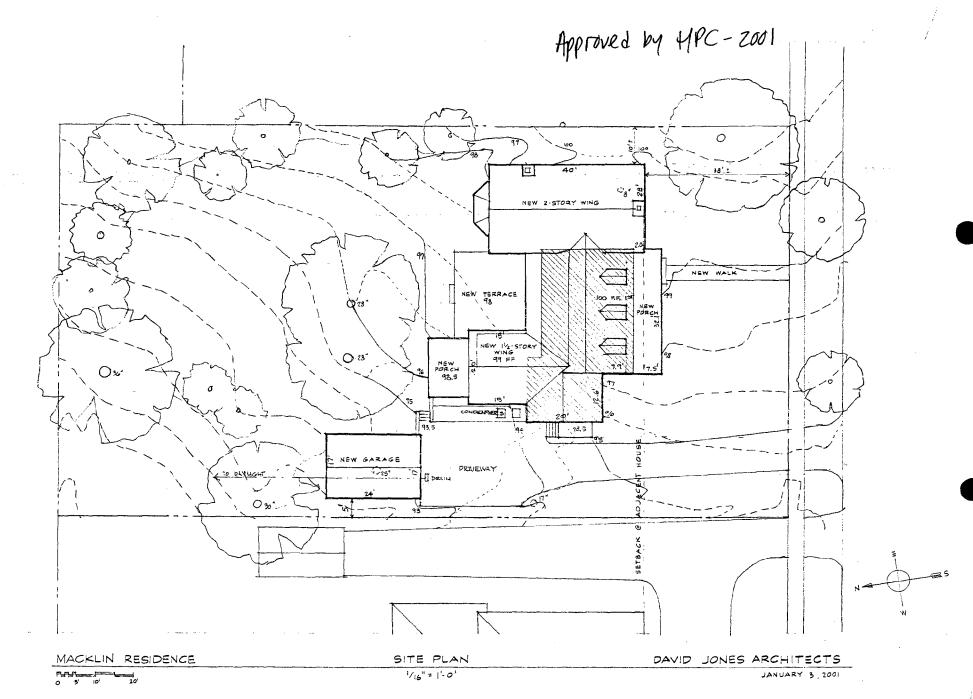

THE BUILDING PERMIT FOR THIS PROJECT SHALL BE ISSUED CONDITIONAL UPON ADHERENCE TO THE APPROVED HISTORIC AREA WORK PERMIT (HAWP).

Applicant: Rodd and Jodi Macklin

Address: 4817 Dorset Avenue, Chevy Chase, MD 20815