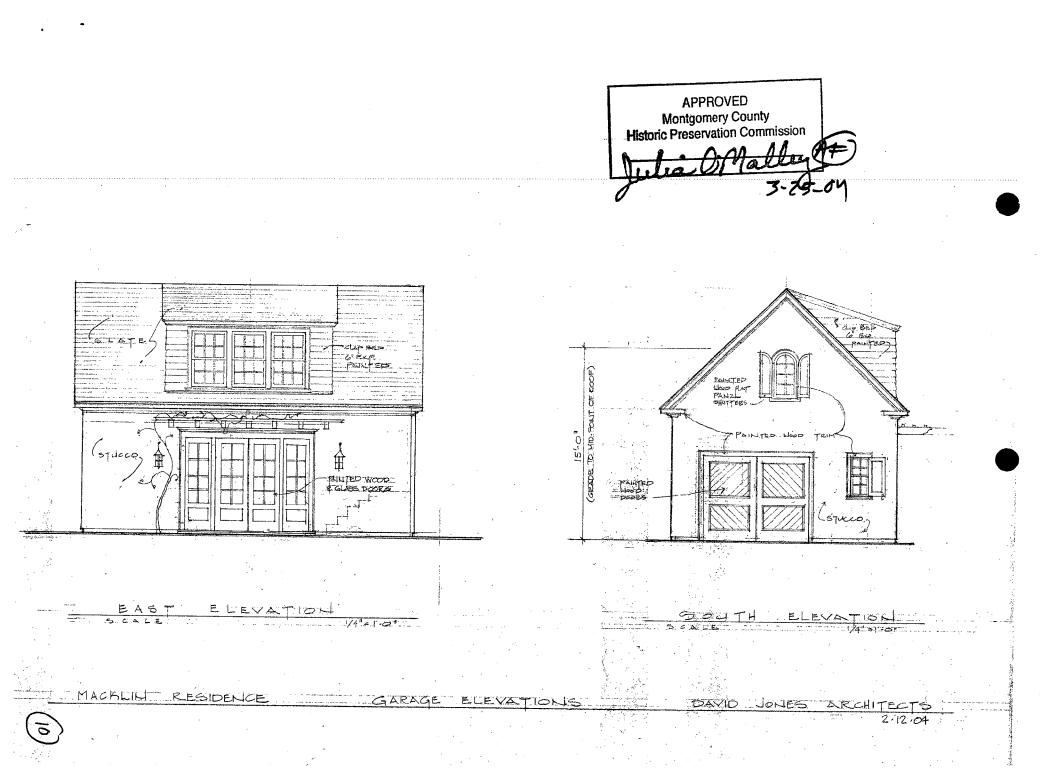

THE BUILDING PERMIT FOR THIS PROJECT SHALL BE ISSUED CONDITIONAL UPON ADHERENCE TO THE APPROVED HISTORIC AREA WORK PERMIT (HAWP).

Applicant: Rodd and Jodi Macklin

Address: 4817 Dorset Avenue, Chevy Chase, MD 20815