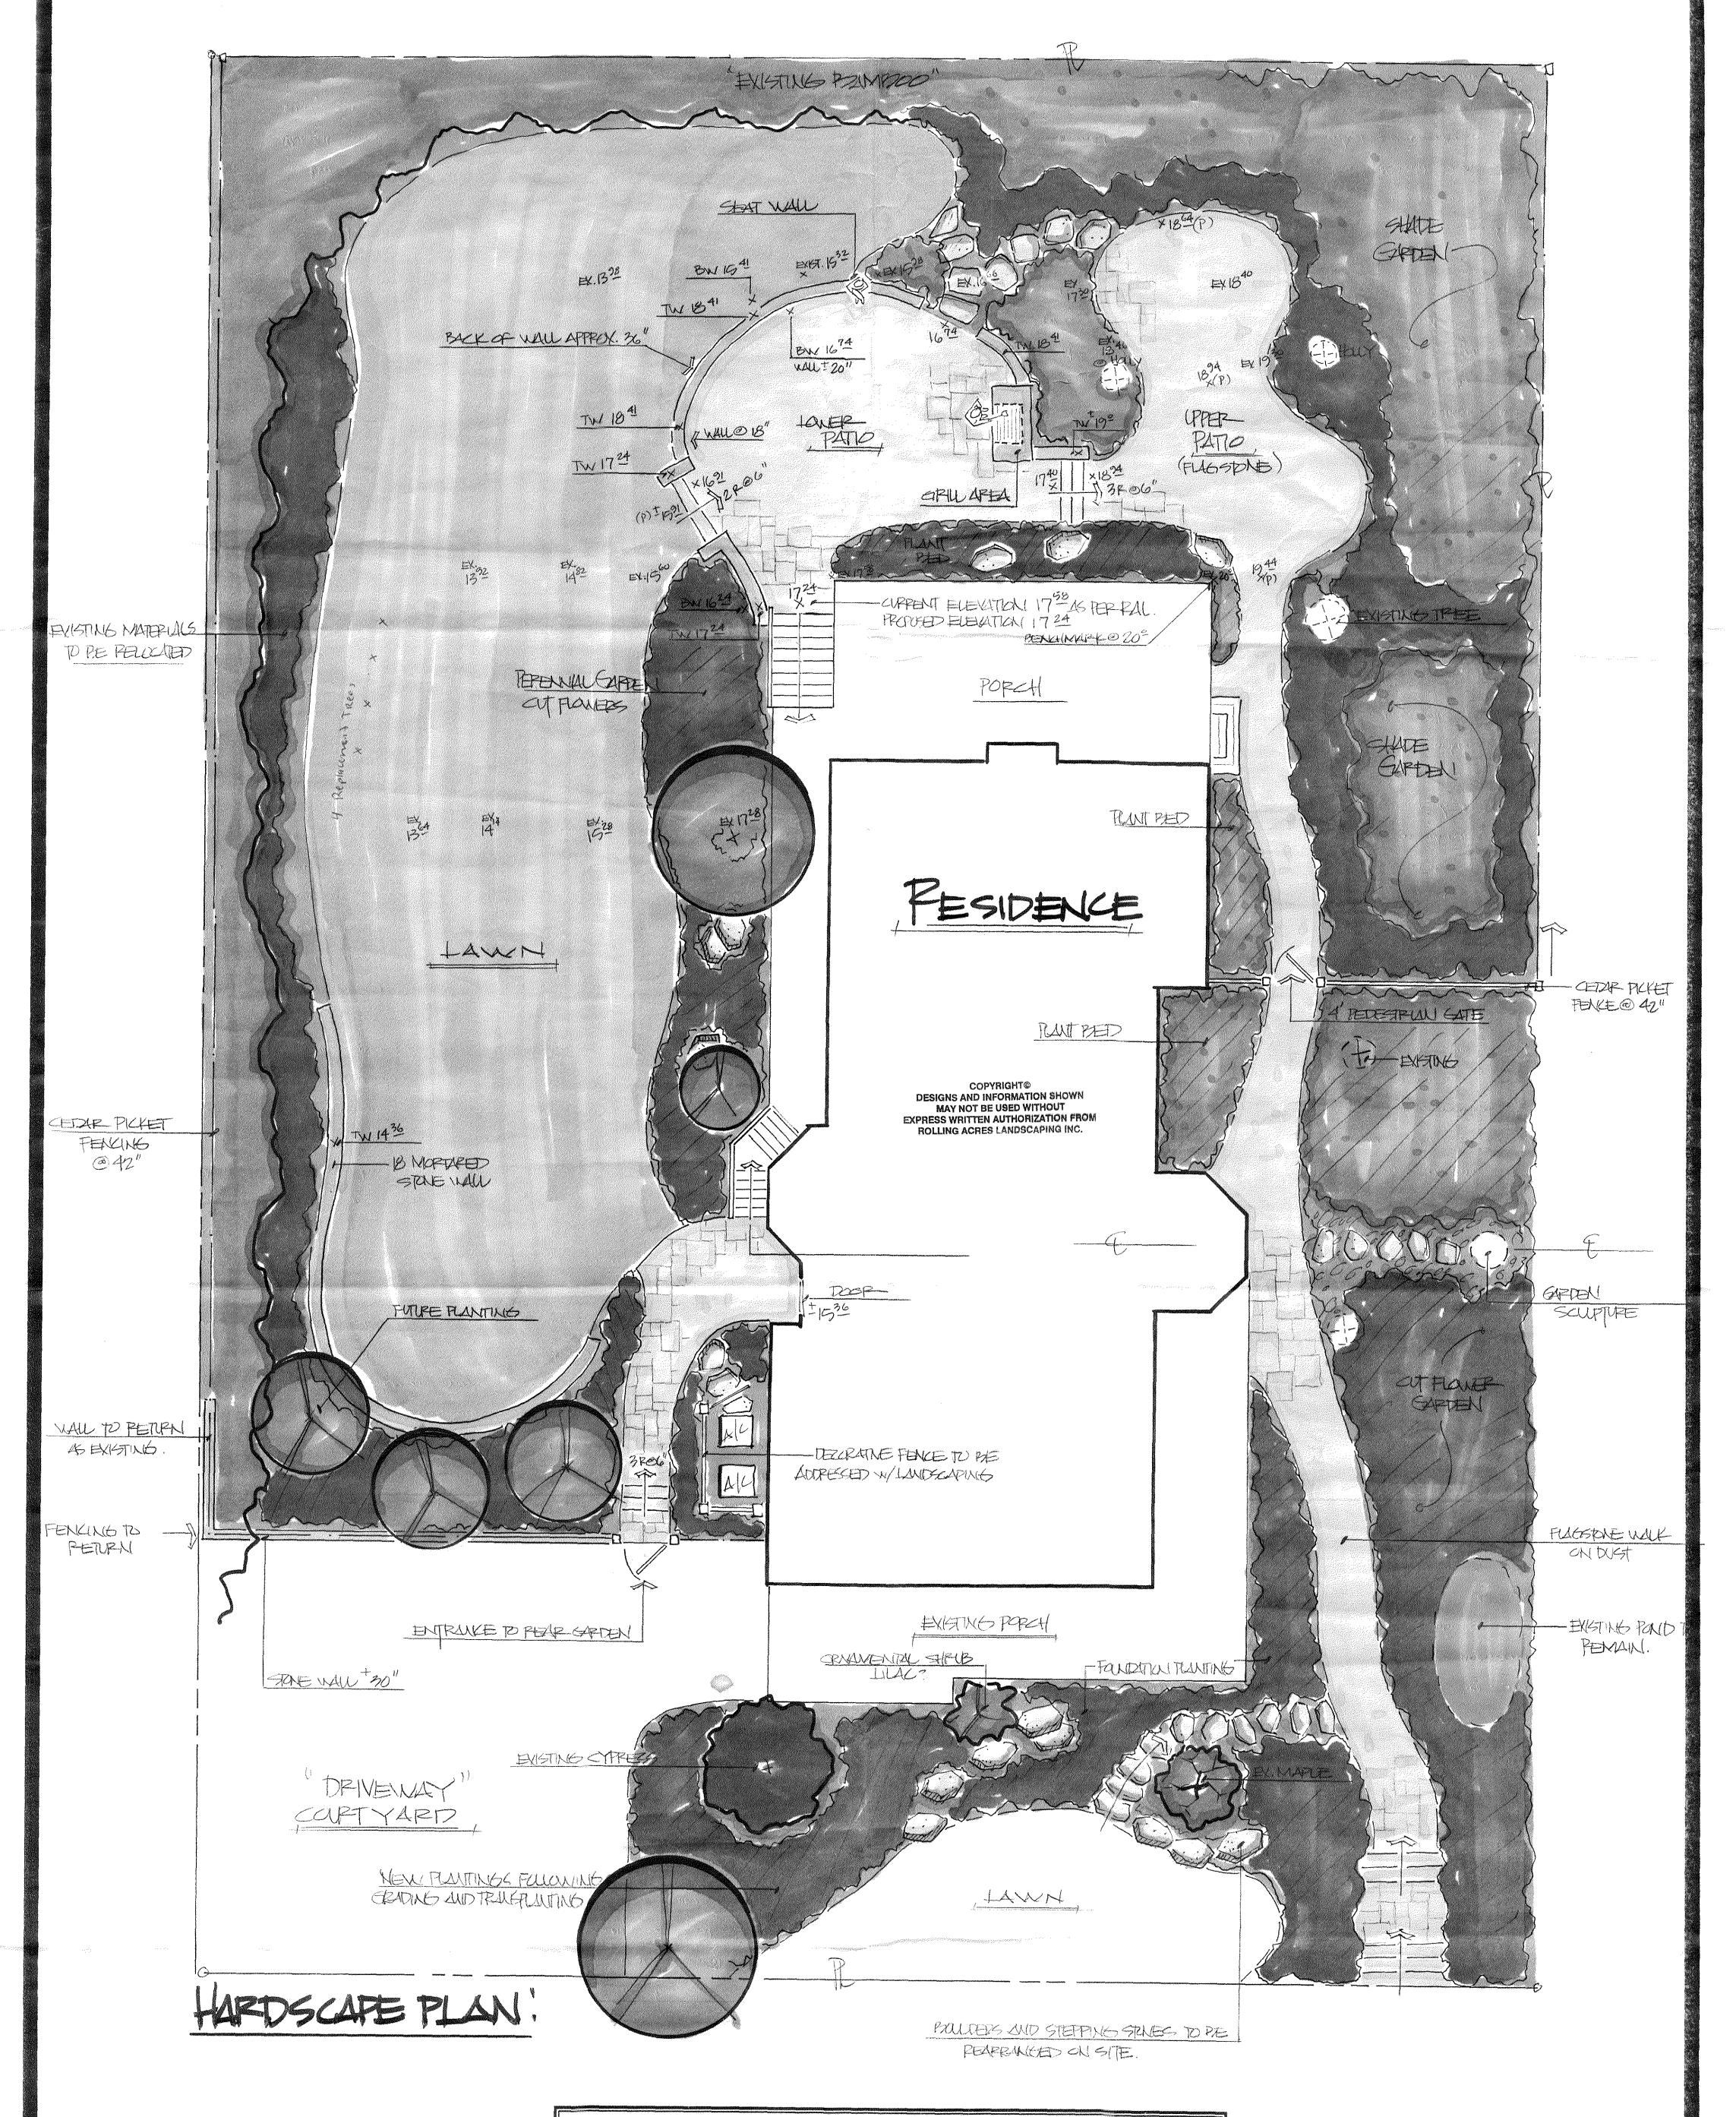

### **PROPOSAL:**

The applicants are proposing landscape alterations including two flagstone patios at the rear of the house, one with a stone seat wall. There is an existing side terrace that will be removed for more lawn on the west side. There is an existing timber retaining wall across the back of the driveway that will be replaced with a 30" tall stone wall. There is an existing stone retaining wall that will remain in the left side yard. There is an existing stone walkway leading down the right side of the house that will be replaced with a new flagstone walkway. There is existing 42" cedar fencing around the sides and back of the property that will remain, but the iron fencing in front of the house along the sidewalk will be removed. There will be a low wood picket fence or wood lattice around the A/C units next to the garage. See details in <u>Circle 4</u> and photos of existing conditions in <u>Circles 5-7</u>.

No trees will be removed for this proposal. The applicants plan to plant four replacement trees along the west side of the property as part of their previous HAWP approval. The Town of Somerset has reviewed this proposal and approved it.

## The Mendelson Residence

Mr.& Mrs. Cliff Mendelson 4807 Cumberland Avenue Chevy Chase, Maryland

<u>Design by:</u> Rolling Acres Landscaping & Nursery
Landscape Designer: Mark Voelkel, APLD
(June 5, 2005)

<u>Scale: Approx. 1"= 6"</u>