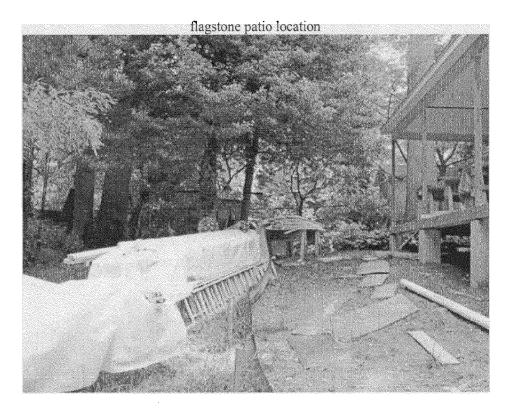

### **PROPOSAL:**

The applicants are proposing landscape alterations including two flagstone patios at the rear of the house, one with a stone seat wall. There is an existing side terrace that will be removed for more lawn on the west side. There is an existing timber retaining wall across the back of the driveway that will be replaced with a 30" tall stone wall. There is an existing stone retaining wall that will remain in the left side yard. There is an existing stone walkway leading down the right side of the house that will be replaced with a new flagstone walkway. There is existing 42" cedar fencing around the sides and back of the property that will remain, but the iron fencing in front of the house along the sidewalk will be removed. There will be a low wood picket fence or wood lattice around the A/C units next to the garage. See details in <u>Circle 4</u> and photos of existing conditions in <u>Circles 5-7</u>.