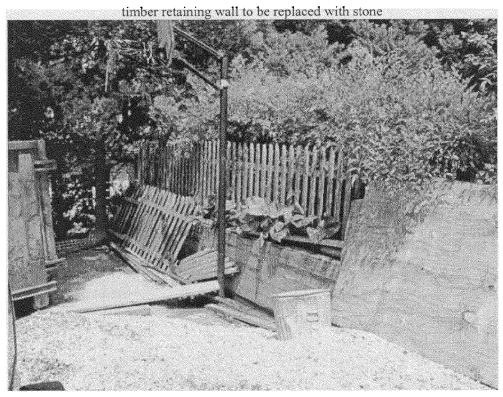

### **PROPOSAL:**

The applicants are proposing landscape alterations including two flagstone patios at the rear of the house, one with a stone seat wall. There is an existing side terrace that will be removed for more lawn on the west side. There is an existing timber retaining wall across the back of the driveway that will be replaced with a 30" tall stone wall. There is an existing stone retaining wall that will remain in the left side yard. There is an existing stone walkway leading down the right side of the house that will be replaced with a new flagstone walkway. There is existing 42" cedar fencing around the sides and back of the property that will remain, but the iron fencing in front of the house along the sidewalk will be removed. There will be a low wood picket fence or wood lattice around the A/C units next to the garage. See details in <u>Circle 4</u> and photos of existing conditions in <u>Circles 5-7</u>.