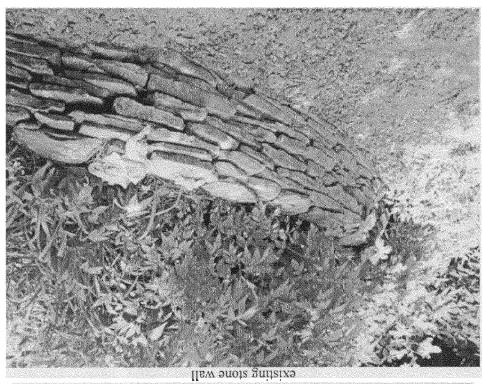

### **PROPOSAL:**

The applicants are proposing landscape alterations including two flagstone patios at the rear of the house, one with a stone seat wall. There is an existing side terrace that will be removed for more lawn on the west side. There is an existing timber retaining wall across the back of the driveway that will be replaced with a 30" tall stone wall. There is an existing stone retaining wall that will remain in the left side yard. There is an existing stone walkway leading down the right side of the house that will be replaced with a new flagstone walkway. There is existing 42" cedar fencing around the sides and back of the property that will remain, but the iron fencing in front of the house along the sidewalk will be removed. There will be a low wood picket fence or wood lattice around the A/C units next to the garage. See details in <u>Circle 4</u> and photos of existing conditions in <u>Circles 5-7</u>.