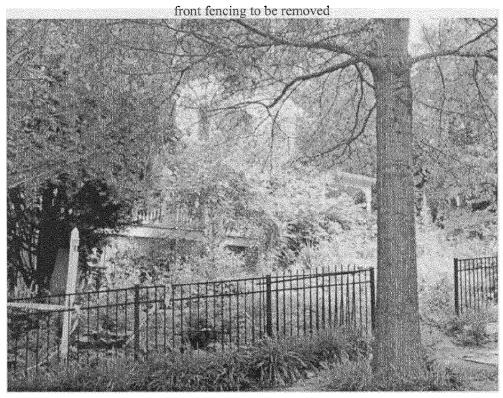

### **PROPOSAL:**

The applicants are proposing landscape alterations including two flagstone patios at the rear of the house, one with a stone seat wall. There is an existing side terrace that will be removed for more lawn on the west side. There is an existing timber retaining wall across the back of the driveway that will be replaced with a 30" tall stone wall. There is an existing stone retaining wall that will remain in the left side yard. There is an existing stone walkway leading down the right side of the house that will be replaced with a new flagstone walkway. There is existing 42" cedar fencing around the sides and back of the property that will remain, but the iron fencing in front of the house along the sidewalk will be removed. There will be a low wood picket fence or wood lattice around the A/C units next to the garage. See details in <u>Circle 4</u> and photos of existing conditions in <u>Circles 5-7</u>.