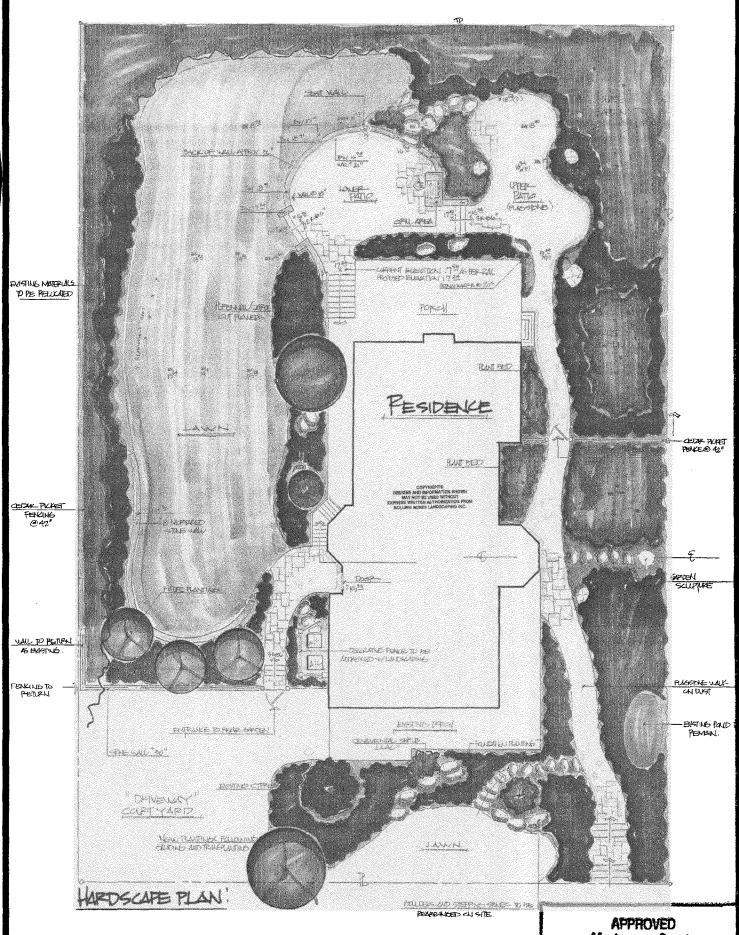

## The Mendelson Residence

Mr.& Mrs. Cliff Mendelson 4807 Cumberland Avenue Chevy Chase, Maryland

<u>Design by:</u> Rolling Acres Landscaping & Nursery
Landscape Designer: Mark Voelkel, APLD
(June 5, 2005)

Scale: Approx. 1"= 6'

Montgomery County
Historic Preservation Commission

### **PROPOSAL:**

The applicants are proposing landscape alterations including two flagstone patios at the rear of the house, one with a stone seat wall. There is an existing side terrace that will be removed for more lawn on the west side. There is an existing timber retaining wall across the back of the driveway that will be replaced with a 30" tall stone wall. There is an existing stone retaining wall that will remain in the left side yard. There is an existing stone walkway leading down the right side of the house that will be replaced with a new flagstone walkway. There is existing 42" cedar fencing around the sides and back of the property that will remain, but the iron fencing in front of the house along the sidewalk will be removed. There will be a low wood picket fence or wood lattice around the A/C units next to the garage. See details in <u>Circle 4</u> and photos of existing conditions in <u>Circles 5-7</u>.

No trees will be removed for this proposal. The applicants plan to plant four replacement trees along the west side of the property as part of their previous HAWP approval. The Town of Somerset has reviewed this proposal and approved it.