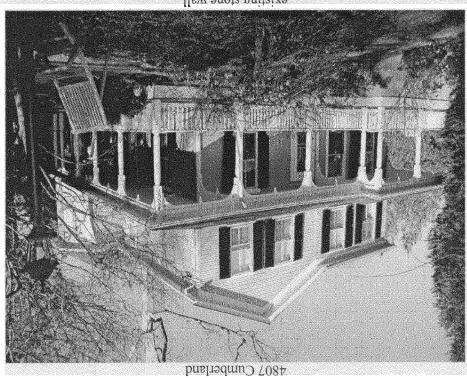

35/36-04B 4807 Cumberland Ave Somerset Historic District 301-657-2773 faxed to gomerset

#### PROJECT DESCRIPTION:

SIGNIFICANCE: Contributing Resource in the Somerset Historic District

STYLE: Queen Anne Four Square

DATE: c. 1900

The HPC approved a HAWP for a rear addition to this house in 2004 with a condition of approval that the applicants plant four trees (two oak trees and two additional trees 2" in caliper minimum) somewhere on the property. The trees to be planted must be selected from the Montgomery County Native Species List.

### **PROPOSAL:**

The applicants are proposing landscape alterations including two flagstone patios at the rear of the house, one with a stone seat wall. There is an existing side terrace that will be removed for more lawn on the west side. There is an existing timber retaining wall across the back of the driveway that will be replaced with a 30" tall stone wall. There is an existing stone retaining wall that will remain in the left side yard. There is an existing stone walkway leading down the right side of the house that will be replaced with a new flagstone walkway. There is existing 42" cedar fencing around the sides and back of the property that will remain, but the iron fencing in front of the house along the sidewalk will be removed. There will be a low wood picket fence or wood lattice around the A/C units next to the garage. See details in <u>Circle 4</u> and photos of existing conditions in <u>Circles 5-7</u>.