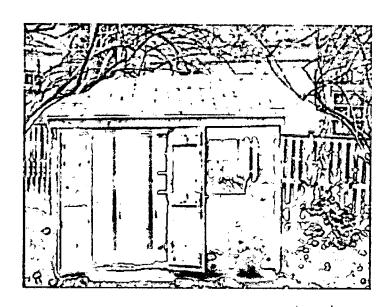

Please note that the shed is partially prefabricated and is a standard product available with a number of options. The construction drawings made by the manufacturer, Sheds USA, show the shed we will install, but we have one further detail: the south side end of the shed will have one 40 inch wide door, which is not shown on the construction drawing (in addition to the door on the right front of the shed).

I can also add that the shed will be made of pine wood and that the roof will have a front 12 inch extended peak.

The shed manufacturer has recommended that the shed be sited on a 9 by 13 foot and 4 inch deep base of pea sand. The shed will be flush to the ground and the site will be level to within 6 inches.

Shed installation

**RECOMMENDATION:** Approve with one condition

### **PROPOSAL:**

The applicants are proposing installation of a 10' wide x 12' deep x 9.75' tall shed behind their house in the rear left corner of their lot. The shed would be located 5' off the left side property line and 40' off the rear property line. The shed will be sited 56' behind the back of the house. See site plan in Circle \_\_\_\_\_\_. The applicants are proposing painted wood or vinyl siding on the shed. No trees would be removed for this installation.