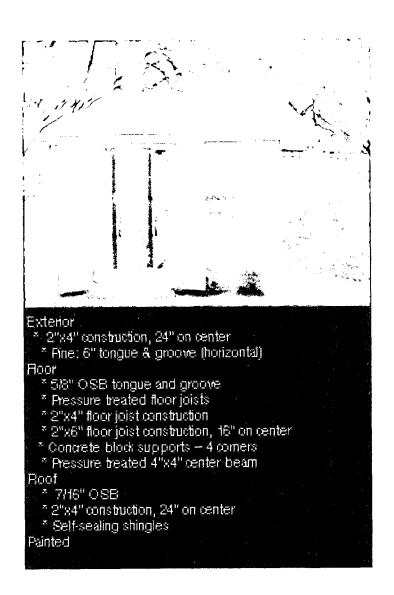

Please note that the shed is partially prefabricated and is a standard product available with a number of options. The construction drawings made by the manufacturer, Sheds USA, show the shed we will install, but we have one further detail: the south side end of the shed will have one 40 inch wide door, which is not shown on the construction drawing (in addition to the door on the right front of the shed).

I can also add that the shed will be made of pine wood and that the roof will have a front 12 inch extended peak.

The shed manufacturer has recommended that the shed be sited on a 9 by 13 foot and 4 inch deep base of pea sand. The shed will be flush to the ground and the site will be level to within 6 inches.