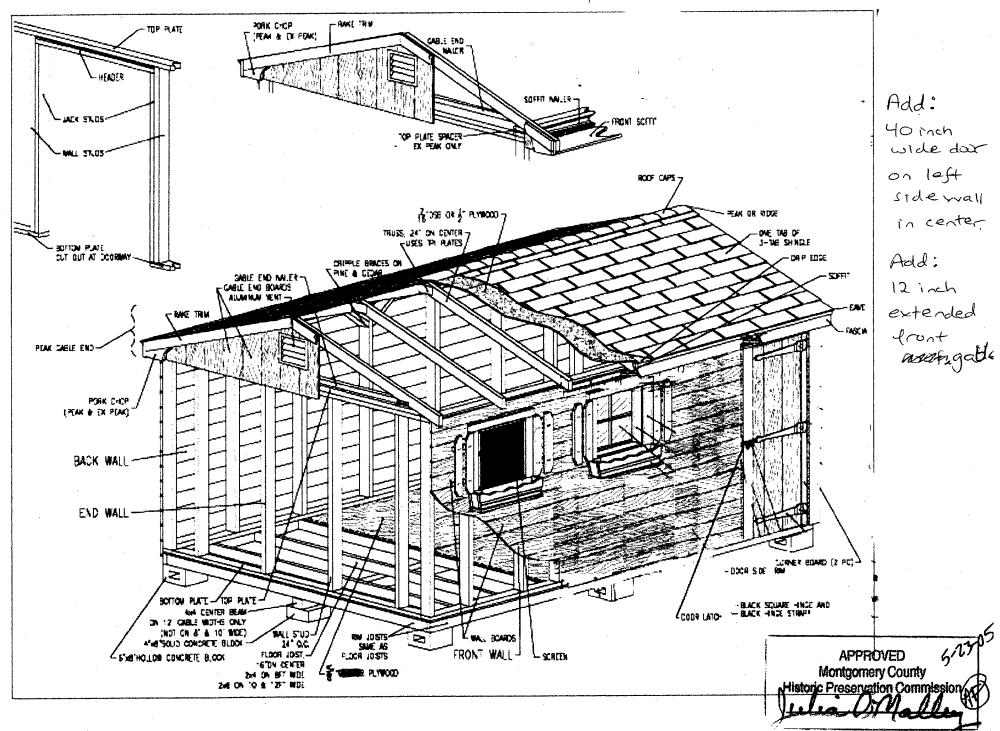

Please note that the shed is partially prefabricated and is a standard product available with a number of options. The construction drawings made by the manufacturer, Sheds USA, show the shed we will install, but we have one further detail: the south side end of the shed will have one 40 inch wide door, which is not shown on the construction drawing (in addition to the door on the right front of the shed).

I can also add that the shed will be made of pine wood and that the roof will have a front 12 inch extended peak.

The shed manufacturer has recommended that the shed be sited on a 9 by 13 foot and 4 inch deep base of pea sand. The shed will be flush to the ground and the site will be level to within 6 inches.

### **PROPOSAL:**

The applicants are proposing installation of a 10' wide x 12' deep x 9.75' tall shed behind their house in the rear left corner of their lot. The shed would be located 5' off the left side property line and 40' off the rear property line. The shed will be sited 56' behind the back of the house. See site plan in Circle \_\_\_\_\_\_. The applicants are proposing painted wood or vinyl siding on the shed. No trees would be removed for this installation.