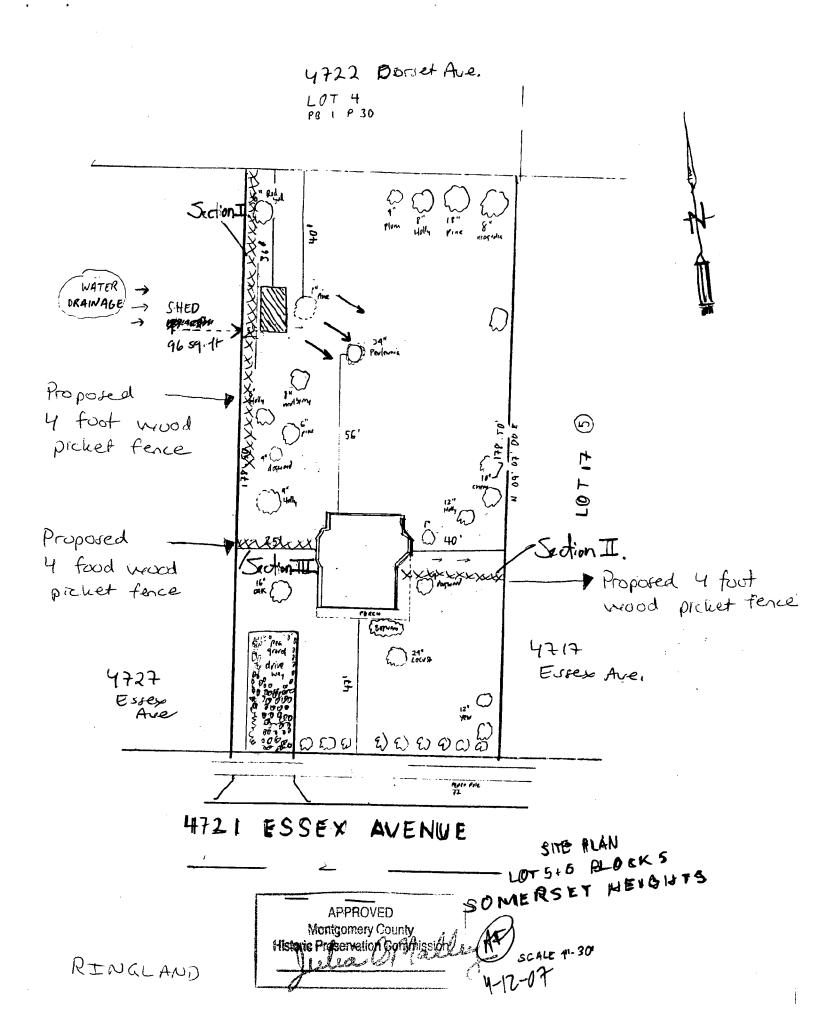

Applicant: Valya Ringland

Address: 4721 Essex Avenue, Chevy Chase

This HAWP approval is subject to the general condition that the applicant will obtain all other applicable Montgomery County or local government agency permits. After the issuance of these permits, the applicant must contact this Historic Preservation Office if any changes to the approved plan are made.

|                                                                                          |                                                                                                      | $\mathcal{I}$ |
|------------------------------------------------------------------------------------------|------------------------------------------------------------------------------------------------------|---------------|
| HE TURN TO LEPART OF PERCEN<br>255 ROUGHOUT PHYTICA<br>243 177 45 C                      | ICENCISEFVED S<br>TO FLOOR RECEIVALE GO 2000 DPS - #8                                                |               |
|                                                                                          |                                                                                                      |               |
| HISTORIC PRESERVA                                                                        |                                                                                                      |               |
| 301/563                                                                                  |                                                                                                      |               |
| APPLICATI                                                                                | ON FOR                                                                                               |               |
| HISTORIC AREA                                                                            |                                                                                                      |               |
|                                                                                          |                                                                                                      | $\rho$ i      |
|                                                                                          | Contact Person: Lise and Auchael                                                                     | Kinglar       |
| 00528080                                                                                 | Daytime Phone No.: <u>30 (- 718-782</u> 7                                                            |               |
| Tax Account No.: 00538080                                                                |                                                                                                      |               |
| Name of Property Owner: Valya Ringland                                                   | Daytime Phone No.: <u>Jul-657-329</u><br>hevy Chase 20915<br>Steel Zip Code                          |               |
|                                                                                          |                                                                                                      |               |
| contraction: <u>ACCOKEEK Fence Co.</u>                                                   | Phone No.:971 = 0660                                                                                 |               |
| Contractor Registration No. $\underline{Md}$ <u>HIC</u> # 8807                           |                                                                                                      |               |
| Agent for Owner: Lise and Michael Ringland                                               | Daytime Phone No.: 201                                                                               |               |
| LOCATION OF BUILDING/PREMISE                                                             |                                                                                                      |               |
| House Number: 4721 Street:                                                               | Essex Ave,                                                                                           |               |
| Town/City: Chevy Chate Nearest Cross Street:                                             |                                                                                                      |               |
| Lot: 5+6 Block: 5 Subdivision: Same                                                      | erset Heights                                                                                        |               |
| Liber: 13286_Folio: 660_Percet: 30                                                       | · · · · · · · · · · · · · · · · · · ·                                                                |               |
| PART ONE: TYPE OF PERMIT ACTION AND USE                                                  |                                                                                                      |               |
| 1A. CHECK ALL APPLICABLE: CHECK ALL                                                      | APPLICABLE:                                                                                          |               |
| 🗍 Construct 🗋 Extend 🗔 Alter/Renovete 🗌 A/C 🗄                                            | 🗆 Slab 🛛 Room Addition 🗔 Parch 🗔 Deck 🖸 Shed                                                         |               |
| 🗆 Move 💢 install 🗆 Wreck/Reze 🔤 Solar 🛛                                                  | 🗋 Freeplace 🗆 Woodburning Stove 🗆 Single Family                                                      |               |
|                                                                                          | Vall (complete Section 4) 🗌 Other:                                                                   |               |
| 1B. Construction cost estimate: \$ 3000                                                  |                                                                                                      |               |
| 1C. If this is a revision of a previously approved active permit, see Permit #           |                                                                                                      |               |
| PART TWO: COMPLETE FOR NEW CONSTRUCTION AND EXTEND/ADDITIC                               | ONS                                                                                                  |               |
| 2A. Type of sewage disposal: 01 🗆 WSSC 02 🗋 Septic                                       | 03 🗔 Other:                                                                                          |               |
| 2B. Type of water supply: 01 🗆 WSSC 02 🗇 Well                                            | 03 🗇 Other:                                                                                          |               |
| PART THREE: COMPLETE ONLY FOR FENCE/RETAINING WALL                                       |                                                                                                      |               |
| 3A. Height feet inches                                                                   |                                                                                                      |               |
| 3B. Indicate whether the fence or retaining wall is to be constructed on one of the fo   | following locations:                                                                                 |               |
| 🗇 On party line/property line 🛛 📈 Entirely on lend of owner                              | On public right of way/easement                                                                      |               |
|                                                                                          |                                                                                                      |               |
| I hereby certify that I have the authority to make the foregoing application, that the a |                                                                                                      |               |
| approved by all agencies listed and I hereby acknowledge and accept this to be a c       |                                                                                                      |               |
| approved by all agencies listed and I hereby acknowledge and accept this to be a c       | 3-12-07                                                                                              |               |
| approved by all agencies listed and I hereby acknowledge and accept this to be a co      | 3-12-07<br>Date                                                                                      |               |
| Zin Mul                                                                                  | · · · · · · · · · · · · · · · · · · ·                                                                |               |
| Signature of owner or sutherized agent                                                   | · · · · · · · · · · · · · · · · · · ·                                                                |               |
| Signature of owner or sutherized agent                                                   | Date                                                                                                 |               |
| Approved:                                                                                | Date<br>Date<br>Date: 4-12-07                                                                        |               |
| Signature of owner or suthorized agent                                                   | Date<br>Date<br>Date<br>Date<br>Date<br>Date<br>Date<br>Date<br>Date<br>Date<br>Date<br>Date<br>Date |               |