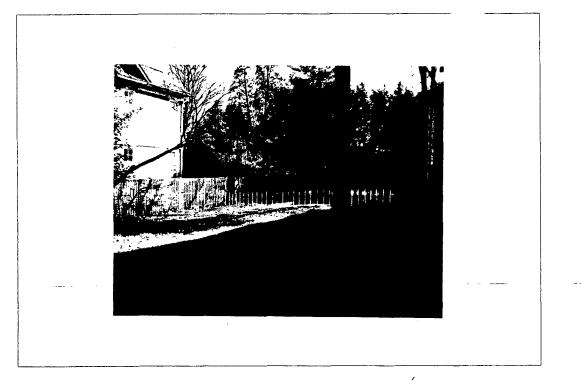

-1

د

· •.

e.

Detail: Eastern side yard: location of proposed fence photophopped in with white lines Detail: Mestern side yard: location of proposed fence photoschopped in with white lines Applicant: RINGLAND Page:\_\_