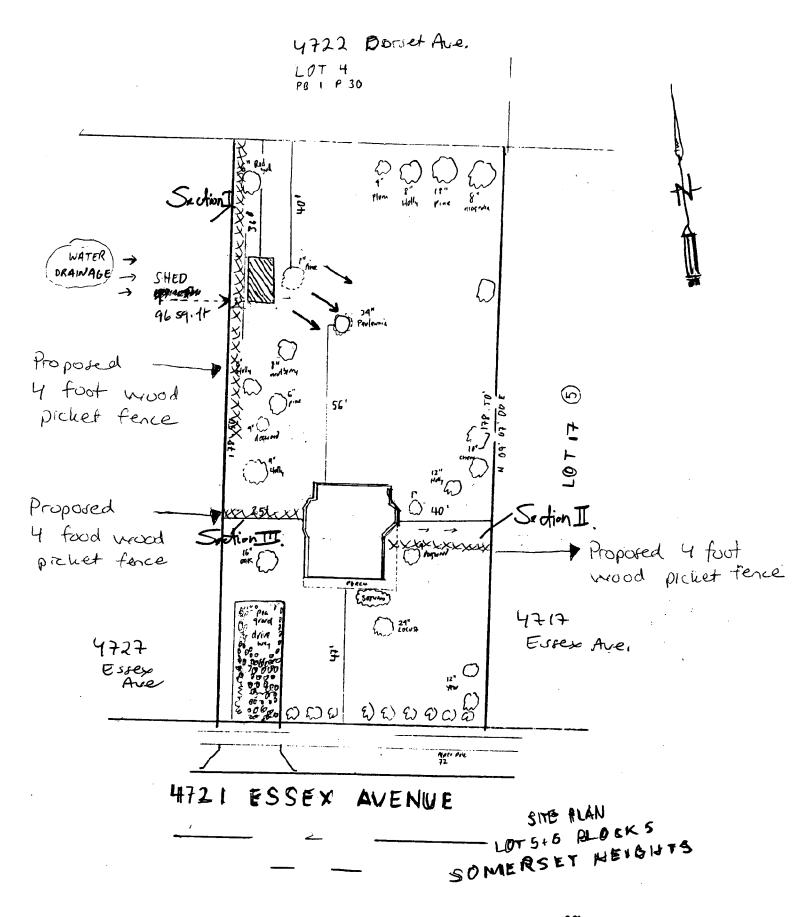

Applicant: Valya Ringland

Address: 4721 Essex Avenue, Chevy Chase

This HAWP approval is subject to the general condition that the applicant will obtain all other applicable Montgomery County or local government agency permits. After the issuance of these permits, the applicant must contact this Historic Preservation Office if any changes to the approved plan are made.

|                                                                                          |                                                                                                      | $\mathcal{I}$ |
|------------------------------------------------------------------------------------------|------------------------------------------------------------------------------------------------------|---------------|
| HE TURN TO LEPART OF PERCEN<br>255 ROUGHOUT PHYTICA<br>243 177 45 C                      | ICENCISEFVED S<br>TO FLOOR RECEIVALE GO 2000 DPS - #8                                                |               |
|                                                                                          |                                                                                                      |               |
| HISTORIC PRESERVA                                                                        |                                                                                                      |               |
| 301/563                                                                                  |                                                                                                      |               |
| APPLICATI                                                                                | ON FOR                                                                                               |               |
| HISTORIC AREA                                                                            |                                                                                                      |               |
|                                                                                          |                                                                                                      | $\rho$ i      |
|                                                                                          | Contact Person: Lise and Auchael                                                                     | Kinglar       |
| 00528080                                                                                 | Daytime Phone No.: <u>30 (- 718-782</u> 7                                                            |               |
| Tax Account No.: 00538080                                                                |                                                                                                      |               |
| Name of Property Owner: Valya Ringland                                                   | Daytime Phone No.: <u>Jul-657-329</u><br>hevy Chase 20915<br>Steel Zip Code                          |               |
|                                                                                          |                                                                                                      |               |
| contraction: <u>ACCOKEEK Fence Co.</u>                                                   | Phone No.:971 = 0660                                                                                 |               |
| Contractor Registration No. $\underline{Md}$ <u>HIC</u> # 8807                           |                                                                                                      |               |
| Agent for Owner: Lise and Michael Ringland                                               | Daytime Phone No.: 201                                                                               |               |
| LOCATION OF BUILDING/PREMISE                                                             |                                                                                                      |               |
| House Number: 4721 Street:                                                               | Essex Ave,                                                                                           |               |
| Town/City: Chevy Chate Nearest Cross Street:                                             |                                                                                                      |               |
| Lot: 5+6 Block: 5 Subdivision: Same                                                      | erset Heights                                                                                        |               |
| Liber: 13286_Folio: 660_Percet: 30                                                       | · · · · · · · · · · · · · · · · · · ·                                                                |               |
| PART ONE: TYPE OF PERMIT ACTION AND USE                                                  |                                                                                                      |               |
| 1A. CHECK ALL APPLICABLE: CHECK ALL                                                      | APPLICABLE:                                                                                          |               |
| 🗍 Construct 🗋 Extend 🗔 Alter/Renovete 🗌 A/C 🗄                                            | 🗆 Slab 🛛 Room Addition 🗔 Parch 🗔 Deck 🖸 Shed                                                         |               |
| 🗆 Move 💢 install 🗆 Wreck/Reze 🔤 Solar 🛛                                                  | 🗋 Freeplace 🗆 Woodburning Stove 🗆 Single Family                                                      |               |
|                                                                                          | Vall (complete Section 4) 🗌 Other:                                                                   |               |
| 1B. Construction cost estimate: \$ 3000                                                  |                                                                                                      |               |
| 1C. If this is a revision of a previously approved active permit, see Permit #           |                                                                                                      |               |
| PART TWO: COMPLETE FOR NEW CONSTRUCTION AND EXTEND/ADDITIC                               | ONS                                                                                                  |               |
| 2A. Type of sewage disposal: 01 🗆 WSSC 02 🗋 Septic                                       | 03 🗔 Other:                                                                                          |               |
| 2B. Type of water supply: 01 🗆 WSSC 02 🗇 Well                                            | 03 🗇 Other:                                                                                          |               |
| PART THREE: COMPLETE ONLY FOR FENCE/RETAINING WALL                                       |                                                                                                      |               |
| 3A. Height feet inches                                                                   |                                                                                                      |               |
| 3B. Indicate whether the fence or retaining wall is to be constructed on one of the fo   | following locations:                                                                                 |               |
| 🗇 On party line/property line 🛛 📈 Entirely on lend of owner                              | On public right of way/easement                                                                      |               |
|                                                                                          |                                                                                                      |               |
| I hereby certify that I have the authority to make the foregoing application, that the a |                                                                                                      |               |
| approved by all agencies listed and I hereby acknowledge and accept this to be a c       |                                                                                                      |               |
| approved by all agencies listed and I hereby acknowledge and accept this to be a c       | 3-12-07                                                                                              |               |
| approved by all agencies listed and I hereby acknowledge and accept this to be a co      | 3-12-07<br>Date                                                                                      |               |
| Zin Mul                                                                                  | · · · · · · · · · · · · · · · · · · ·                                                                |               |
| Signature of owner or sutherized agent                                                   | · · · · · · · · · · · · · · · · · · ·                                                                |               |
| Signature of owner or sutherized agent                                                   | Date                                                                                                 |               |
| Approved:                                                                                | Date<br>Date<br>Date: 4-12-07                                                                        |               |
| Signature of owner or suthorized agent                                                   | Date<br>Date<br>Date<br>Date<br>Date<br>Date<br>Date<br>Date<br>Date<br>Date<br>Date<br>Date<br>Date |               |