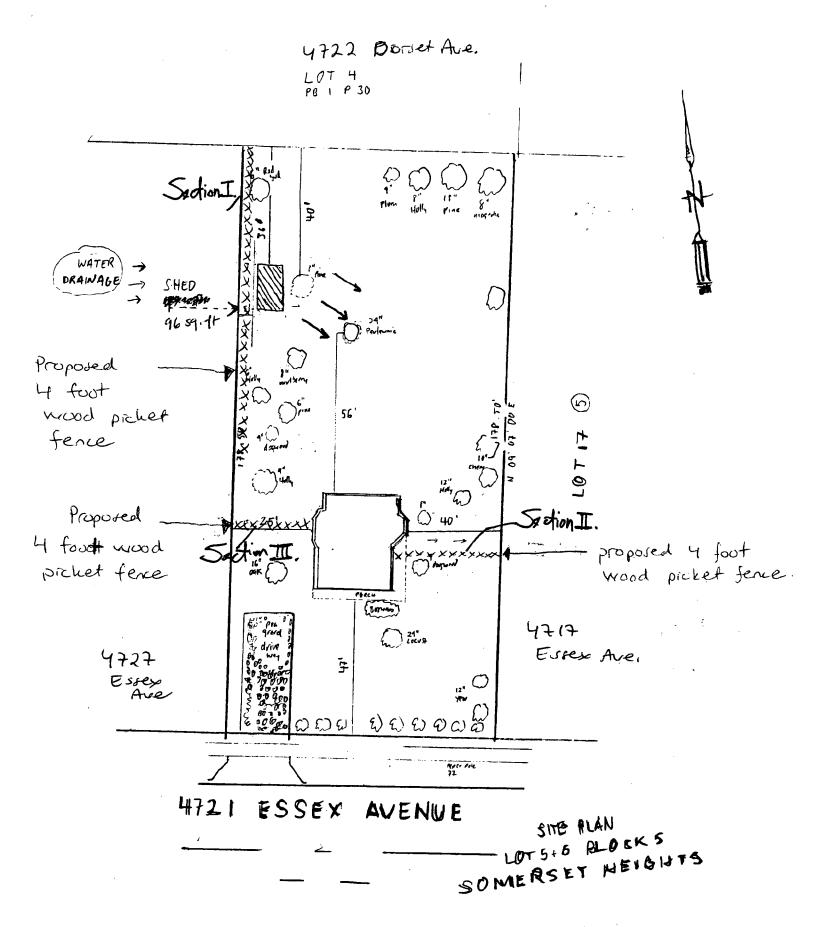

Applicant: Valya Ringland

Address: 4721 Essex Avenue, Chevy Chase

This HAWP approval is subject to the general condition that the applicant will obtain all other applicable Montgomery County or local government agency permits. After the issuance of these permits, the applicant must contact this Historic Preservation Office if any changes to the approved plan are made.

|                                                                                          |                                                                                                      | $\mathcal{I}$ |
|------------------------------------------------------------------------------------------|------------------------------------------------------------------------------------------------------|---------------|
| HE TURN TO LEPART OF PERCEN<br>255 ROUGHOUT PHYTICA<br>243 177 45 C                      | ICENCISEFVED S<br>TO FLOOR RECEIVALE GO 2000 DPS - #8                                                |               |
|                                                                                          |                                                                                                      |               |
| HISTORIC PRESERVA                                                                        |                                                                                                      |               |
| 301/563                                                                                  |                                                                                                      |               |
| APPLICATI                                                                                | ON FOR                                                                                               |               |
| HISTORIC AREA                                                                            |                                                                                                      |               |
|                                                                                          |                                                                                                      | $\rho$ i      |
|                                                                                          | Contact Person: Lise and Auchael                                                                     | Kinglar       |
| 00528080                                                                                 | Daytime Phone No.: <u>30 (- 718-782</u> 7                                                            |               |
| Tax Account No.: 00538080                                                                |                                                                                                      |               |
| Name of Property Owner: Valya Ringland                                                   | Daytime Phone No.: <u>Jul-657-329</u><br>hevy Chase 20915<br>Steel Zip Code                          |               |
|                                                                                          |                                                                                                      |               |
| contraction: <u>ACCOKEEK Fence Co.</u>                                                   | Phone No.:971 = 0660                                                                                 |               |
| Contractor Registration No. $\underline{Md}$ <u>HIC</u> # 8807                           |                                                                                                      |               |
| Agent for Owner: Lise and Michael Ringland                                               | Daytime Phone No.: 201                                                                               |               |
| LOCATION OF BUILDING/PREMISE                                                             |                                                                                                      |               |
| House Number: 4721 Street:                                                               | Essex Ave,                                                                                           |               |
| Town/City: Chevy Chate Nearest Cross Street:                                             |                                                                                                      |               |
| Lot: 5+6 Block: 5 Subdivision: Same                                                      | erset Heights                                                                                        |               |
| Liber: 13286_Folio: 660_Percet: 30                                                       | · · · · · · · · · · · · · · · · · · ·                                                                |               |
| PART ONE: TYPE OF PERMIT ACTION AND USE                                                  |                                                                                                      |               |
| 1A. CHECK ALL APPLICABLE: CHECK ALL                                                      | APPLICABLE:                                                                                          |               |
| 🗍 Construct 🗋 Extend 🗔 Alter/Renovete 🗌 A/C 🗄                                            | 🗆 Slab 🛛 Room Addition 🗔 Parch 🗔 Deck 🖸 Shed                                                         |               |
| 🗆 Move 💢 install 🗆 Wreck/Reze 🔤 Solar 🛛                                                  | 🗋 Freeplace 🗆 Woodburning Stove 🗆 Single Family                                                      |               |
|                                                                                          | Vall (complete Section 4) 🗌 Other:                                                                   |               |
| 1B. Construction cost estimate: \$ 3000                                                  |                                                                                                      |               |
| 1C. If this is a revision of a previously approved active permit, see Permit #           |                                                                                                      |               |
| PART TWO: COMPLETE FOR NEW CONSTRUCTION AND EXTEND/ADDITIC                               | ONS                                                                                                  |               |
| 2A. Type of sewage disposal: 01 🗆 WSSC 02 🗋 Septic                                       | 03 🗔 Other:                                                                                          |               |
| 2B. Type of water supply: 01 🗆 WSSC 02 🗇 Well                                            | 03 🗇 Other:                                                                                          |               |
| PART THREE: COMPLETE ONLY FOR FENCE/RETAINING WALL                                       |                                                                                                      |               |
| 3A. Height feet inches                                                                   |                                                                                                      |               |
| 3B. Indicate whether the fence or retaining wall is to be constructed on one of the fo   | following locations:                                                                                 |               |
| 🗇 On party line/property line 🛛 📈 Entirely on lend of owner                              | On public right of way/easement                                                                      |               |
|                                                                                          |                                                                                                      |               |
| I hereby certify that I have the authority to make the foregoing application, that the a |                                                                                                      |               |
| approved by all agencies listed and I hereby acknowledge and accept this to be a c       |                                                                                                      |               |
| approved by all agencies listed and I hereby acknowledge and accept this to be a c       | 3-12-07                                                                                              |               |
| approved by all agencies listed and I hereby acknowledge and accept this to be a co      | 3-12-07<br>Date                                                                                      |               |
| Zin Mul                                                                                  | · · · · · · · · · · · · · · · · · · ·                                                                |               |
| Signature of owner or sutherized agent                                                   | · · · · · · · · · · · · · · · · · · ·                                                                |               |
| Signature of owner or sutherized agent                                                   | Date                                                                                                 |               |
| Approved:                                                                                | Date<br>Date<br>Date: 4-12-07                                                                        |               |
| Signature of owner or suthorized agent                                                   | Date<br>Date<br>Date<br>Date<br>Date<br>Date<br>Date<br>Date<br>Date<br>Date<br>Date<br>Date<br>Date |               |