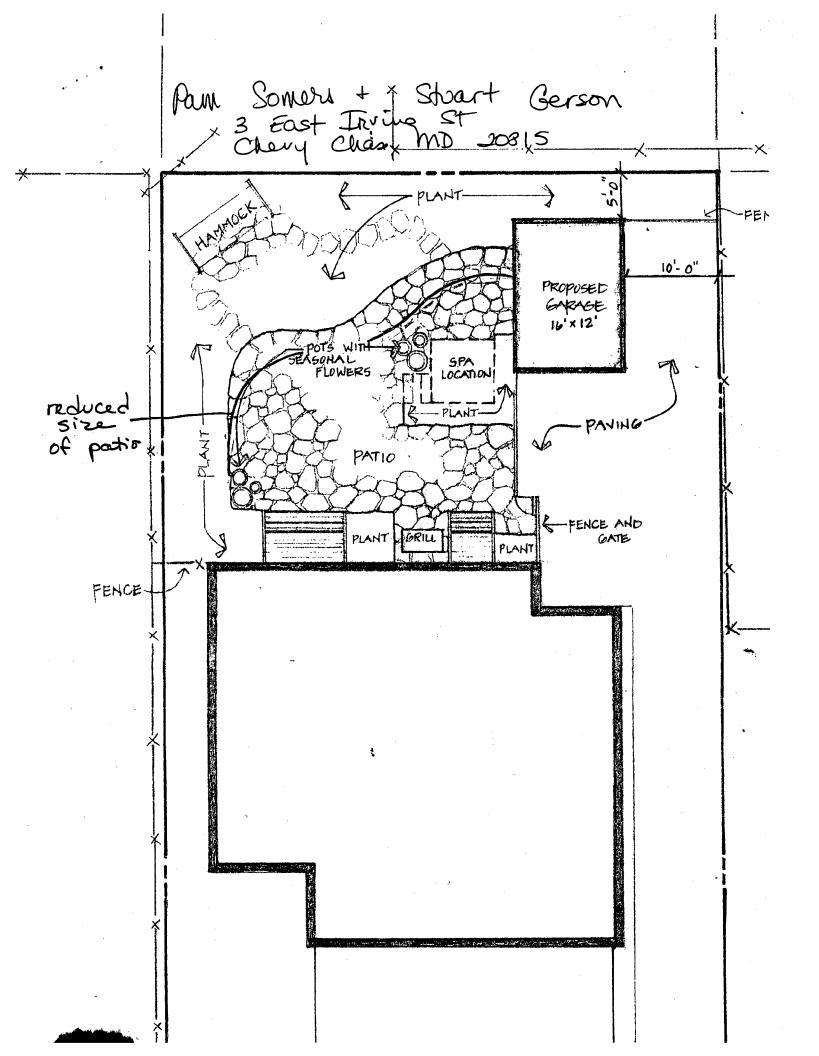

proposed alteration already approved design

While I have your attention, I am enclosing a drawing from the landscape designer, Georgette King of DeerView Landscape Corporation, for Commission permission for the proposed patio and hot tub/spa. Please note the smaller area for the proposed patio. The initial drawing constituted approximately 800 square feet. After determining the cost for such a patio, we have received a proposal from D & A Dunlevy Landscaping, Inc. (also enclosed) for approximately 700 square feet of flagstone patio set in blue stone dust. I understand that I need Commission approval for the patio and placement of the hot tub.

# LANDSCAPE IMPROVEMENTS Per Design Dated August 6, 2004 \*\*REVISION\*\*

<u>Driveway</u>: Extend the driveway from the right rear of the corner of the house into the rear yard, approximately 686 square feet. The extended driveway area shall be of 4" reinforced 3,500 psi strength air entrained concrete set on a 4" gravel base. The surface shall have a light broom finish.

\*Flagstone Patio: Construct a flagstone patio on blue stone dust. Excavate the area and remove the soil to allow for 2"
-3" of compacted blue stone base and 1-1/2" flagstones. Install blue stone dust, grade level and smooth. Install
Pennsylvania flagstone in a random pattern (squares and rectangles). The flagstones shall be laid tight together and have blue stone dust swept into the joints. Due to imperfections in natural stone production, some gaps (up to 3/8") may occur between flagstones. The patio shall be approximately 700 square feet.

\*This is a change from the original.

Stepping Stones: Install approximately 28 Endless Mountain stepping stones to lead from the new patio to the hammock area. The stepping stones shall be spaced 4" - 6" apart and set on grade.

<u>Bed Preparation</u>: Carve a defining edge around all bed areas. Add approximately eight (8) yards of leaf compost to bed areas, rotofill into existing soil and fine grade the surface.

Plantings: Plant the following per design