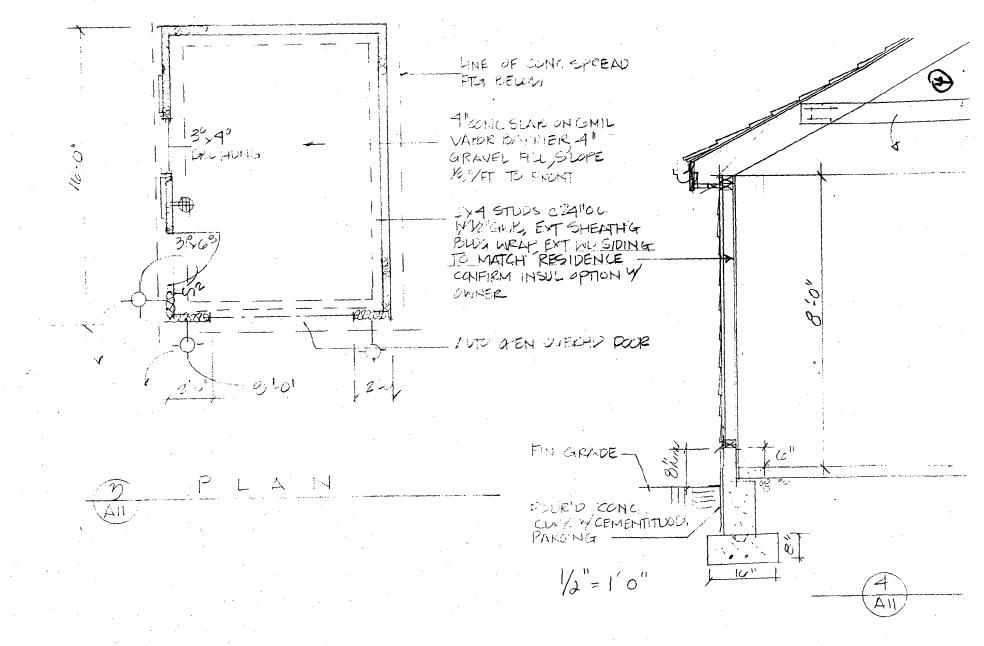

#### WRITTEN DESCRIPTION OF PROJECT

Description of existing structure(s) and environmental setting, including their historical features and significance;

The proposed garage would be placed at the north east corner of the property, so that a car could be driven straight into the garage from the street. Previously, a garage existed in the north west corner of the property, but that required a driveway which ran across the back of the rear yard, making a small yard almost unusable.

General description of project and its effect on the historic resource(s), the environmental setting, and, where applicable, the hist

There is no existing structure. The proposed garage would be placed at the end of the driveway, which runs along the east side of the property to the rear yard. The garage opening would be placed so a car could be driven straight into the garage from the driveway. This portion of the rear yard is open space, without trees.

The garage will be constructed of wood siding to match the house, and other features such as the roof and windows will be similar to those used on the main house. 2. SITE PLAN Site and environ Significant landscaping is planned for the remaining yard space.

### **PROPOSAL:**

The applicant is proposing to construct a new one-story garage measuring 13' wide x 16' long and approx. 15' high. The garage will be sited so that the gable end (13' wide length) will face E. Irving Street. The garage will be clad in painted, lap siding. The roof will be sheathed in asphalt shingles. The building will be located on a concrete slab foundation. The application did not contain a door (people and garage) and window schedule. The building will be located on a concrete slab foundation.