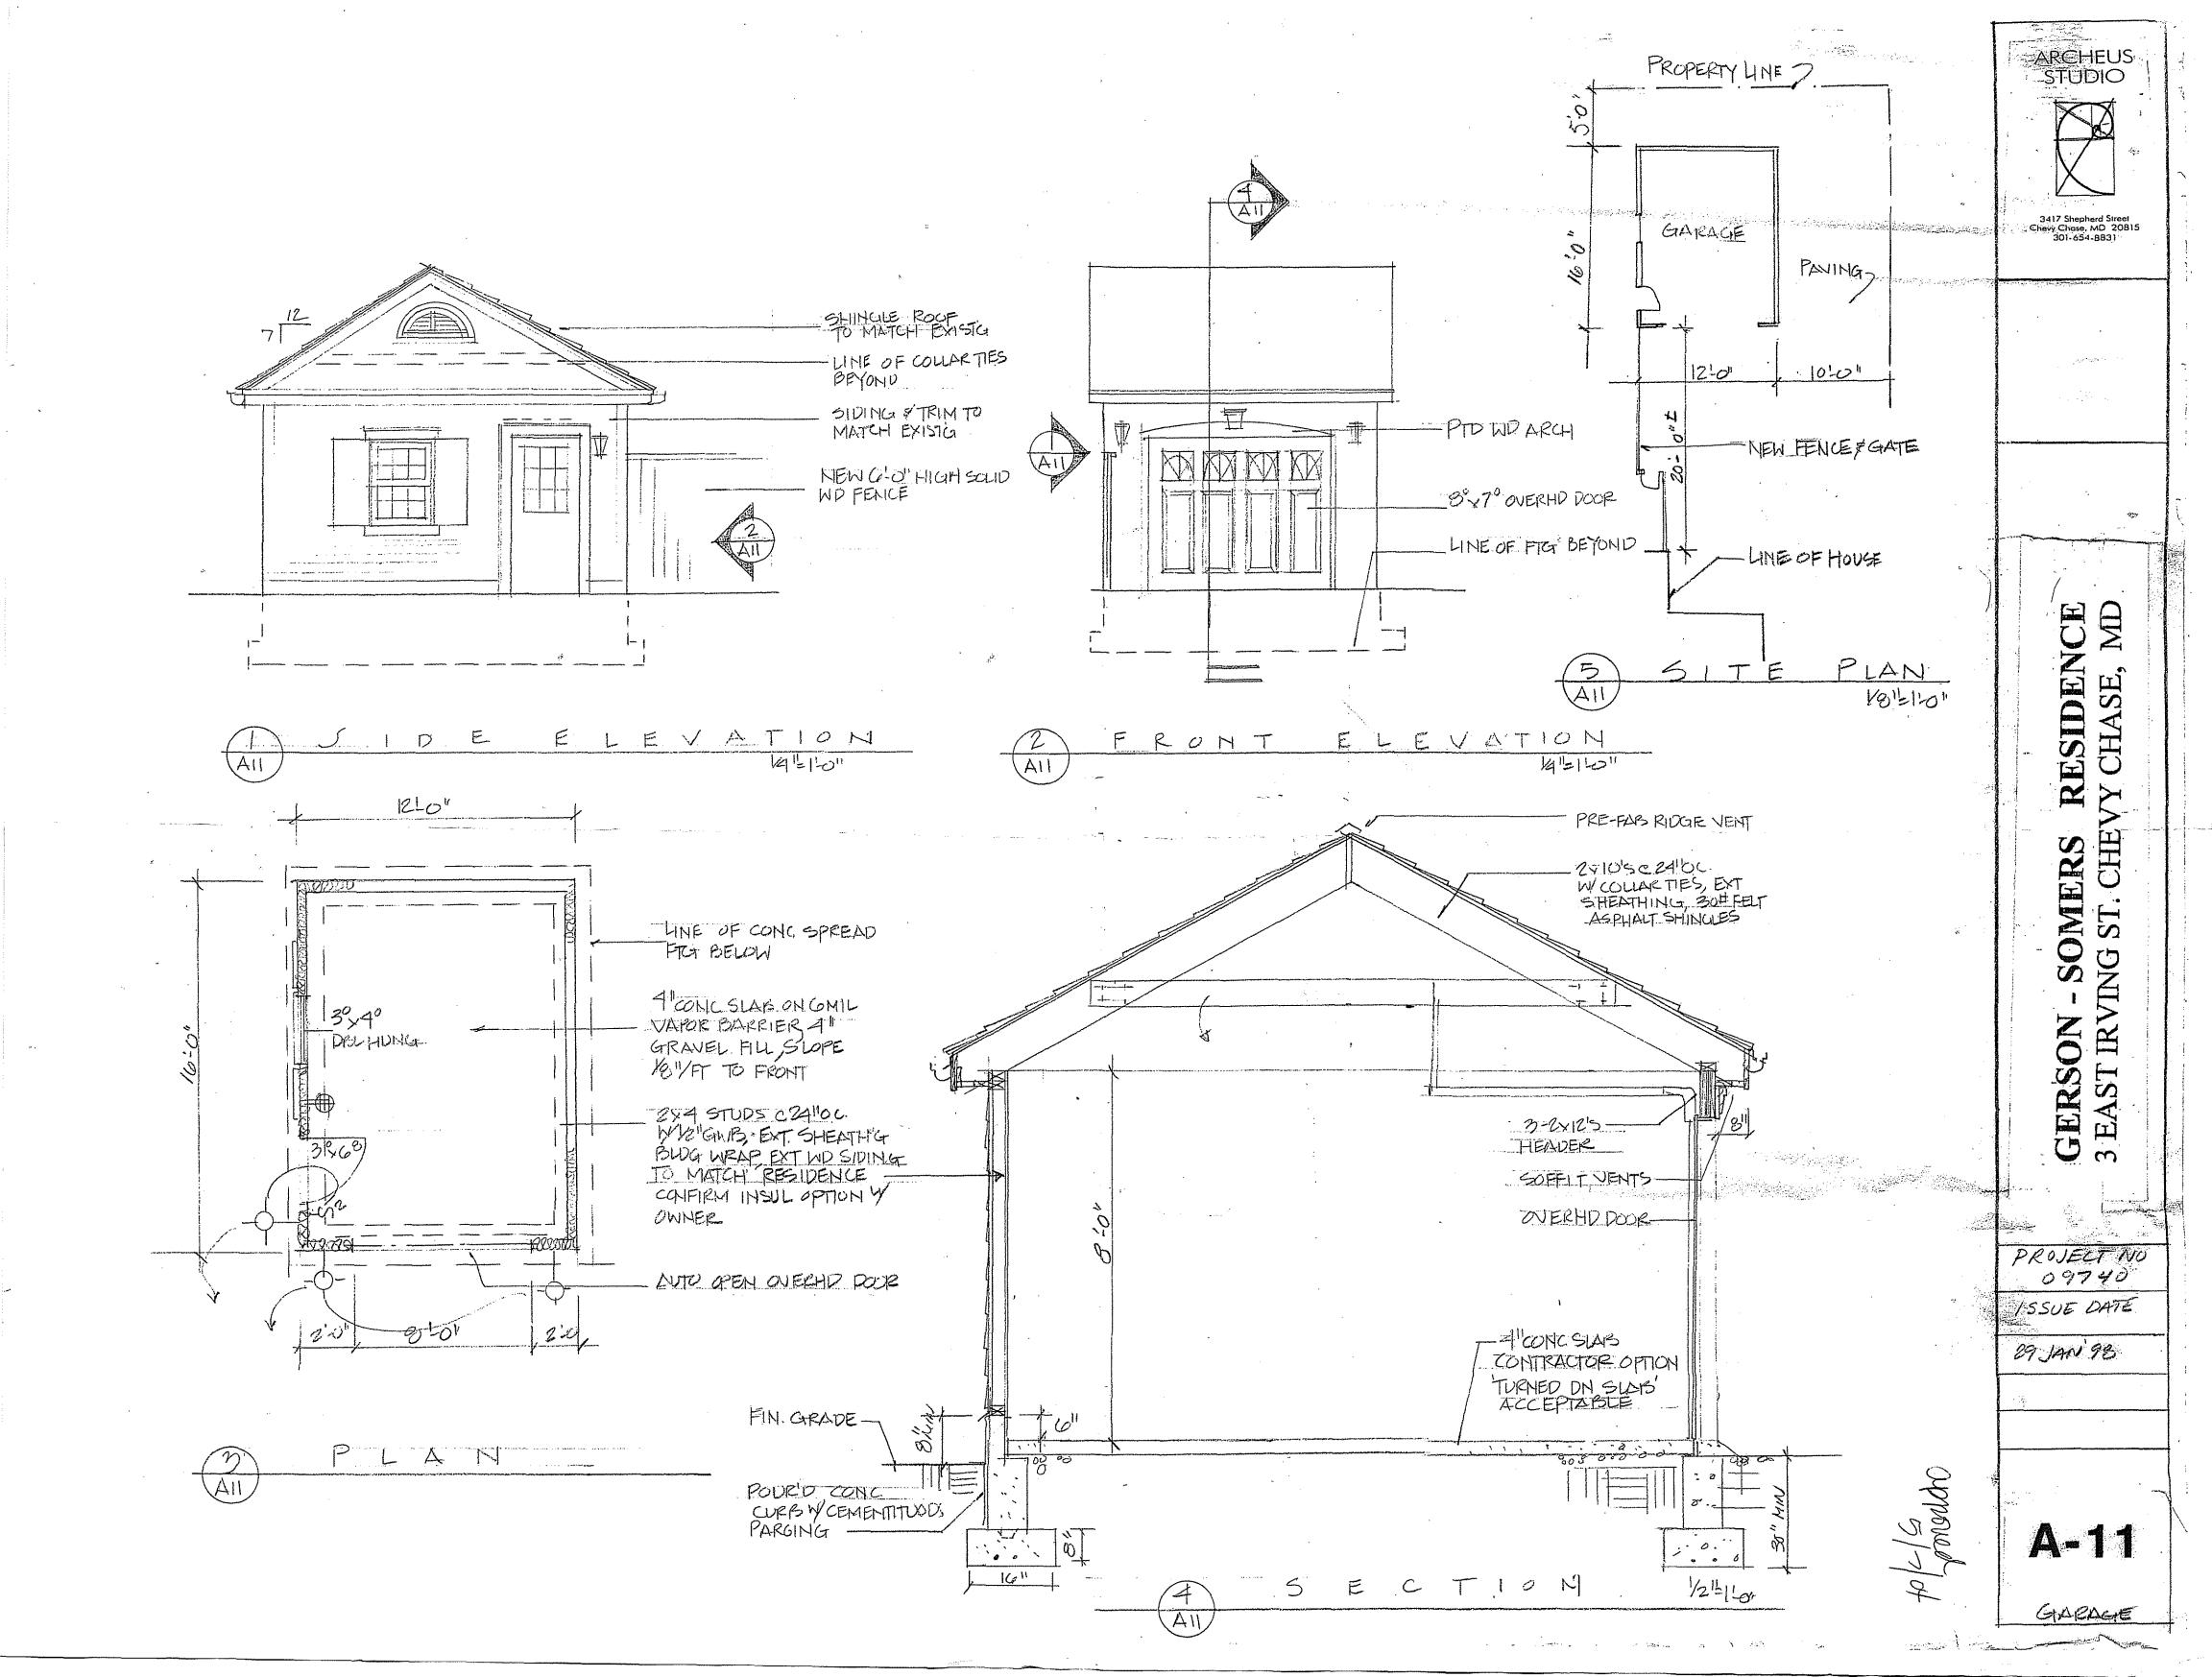

#### WRITTEN DESCRIPTION OF PROJECT

Description of existing structure(s) and environmental setting, including their historical features and significance;

The proposed garage would be placed at the north east corner of the property, so that a car could be driven straight into the garage from the street. Previously, a garage existed in the north west corner of the property, but that required a driveway which ran across the back of the rear yard, making a small yard almost unusable.

All of the 4 garages that open onto our street (there are only 9 houses on our block, 3 are without garages, and 2 of the corner lots have garages on the cross street) are placed straight back along the side edge of the property line. Therefore, our proposed garage would fit in with the placement of the other garages on our street.

General description of project and its effect on the historic resource(s), the environmental setting, and, where applicable, the hist

There is no existing structure. The proposed garage would be placed at the end of the driveway, which runs along the east side of the property to the rear yard. The garage opening would be placed so a car could be driven straight into the garage from the driveway. This portion of the rear yard is open space, without trees.

The garage will be constructed of wood siding to match the house, and other features such as the roof and windows will be similar to those used on the main house. 2. SITE PLAN Site and environ Significant landscaping is planned for the remaining yard space.

### **PROPOSAL:**

The applicant is proposing to construct a new one-story garage measuring 13' wide x 16' long and approx. 15' high. The garage will be sited so that the gable end (13' wide length) will face E. Irving Street. The garage will be clad in painted, lap siding. The roof will be sheathed in asphalt shingles. The building will be located on a concrete slab foundation. The application did not contain a door (people and garage) and window schedule. The building will be located on a concrete slab foundation.