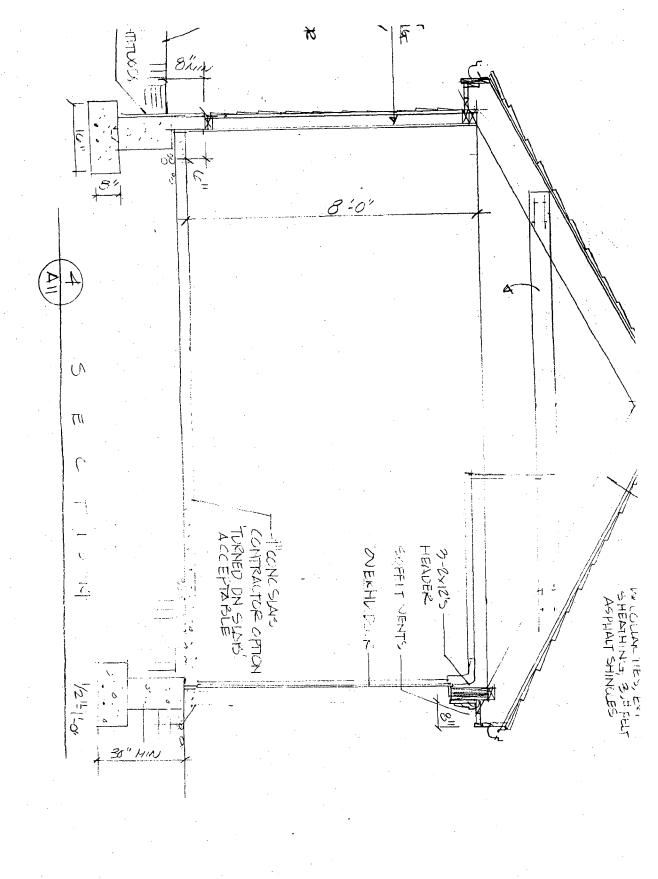

### **PROPOSAL:**

The applicant is proposing to construct a new one-story garage measuring 13' wide x 16' long and approx. 15' high. The garage will be sited so that the gable end (13' wide length) will face E. Irving Street. The garage will be clad in painted, lap siding. The roof will be sheathed in asphalt shingles. The building will be located on a concrete slab foundation. The application did not contain a door (people and garage) and window schedule. The building will be located on a concrete slab foundation.