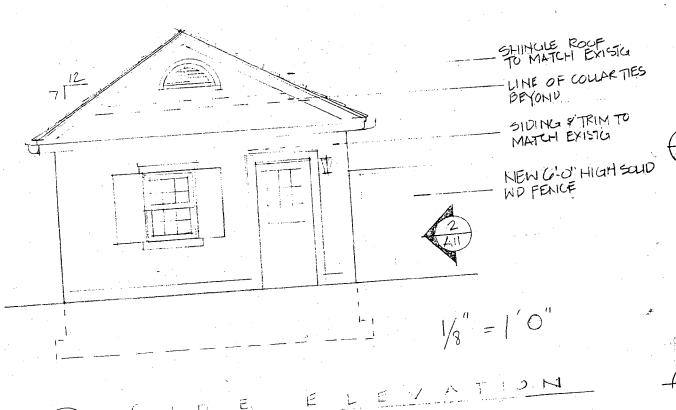

### **PROPOSAL:**

The applicant is proposing to construct a new one-story garage measuring 13' wide x 16' long and approx. 15' high. The garage will be sited so that the gable end (13' wide length) will face E. Irving Street. The garage will be clad in painted, lap siding. The roof will be sheathed in asphalt shingles. The building will be located on a concrete slab foundation. The application did not contain a door (people and garage) and window schedule. The building will be located on a concrete slab foundation.

The garage will be constructed of wood siding to match the house, and other features such as the roof and windows will be similar to those used on the main house. 2. SITE PLAN Site and environ Significant landscaping is planned for the remaining yard space.

#### WRITTEN DESCRIPTION OF PROJECT

Description of existing structure(s) and environmental setting, including their historical features and significance;

The proposed garage would be placed at the north east corner of the property, so that a car could be driven straight into the garage from the street. Previously, a garage existed in the north west corner of the property, but that required a driveway which ran across the back of the rear yard, making a small yard almost unusable.