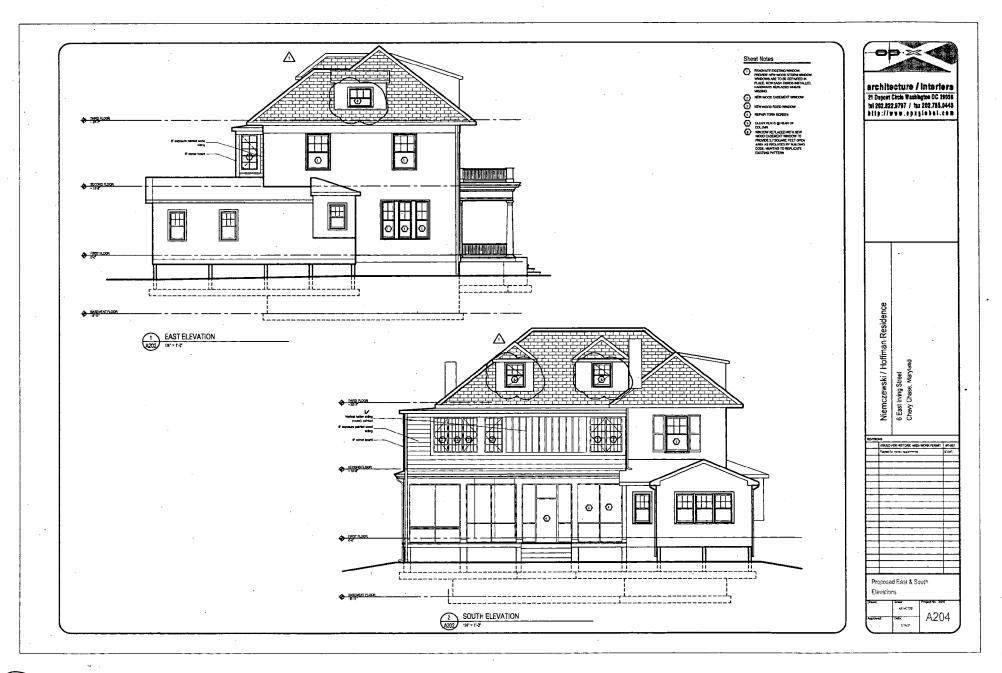

SUBJECT:

Historic Area Work Permit #463080 window replacement and other alterations

The Montgomery County Historic Preservation Commission (HPC) has reviewed the attached application for a Historic Area Work Permit (HAWP). This application was **Approved** at the 9/11/2007 meeting.

The HPC staff has reviewed and stamped the attached construction drawings.

THE BUILDING PERMIT FOR THIS PROJECT SHALL BE ISSUED CONDITIONAL UPON ADHERENCE TO THE ABOVE APPROVED HAWP CONDITIONS AND MAY REQUIRE APPROVAL BY DPS OR ANOTHER LOCAL OFFICE BEFORE WORK CAN BEGIN.