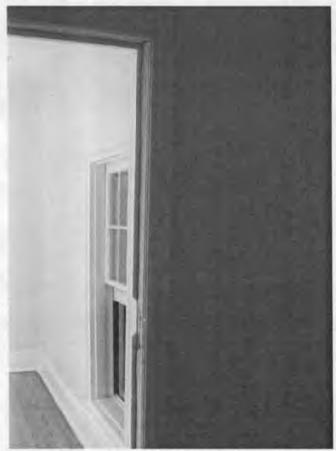

SUBJECT:

Historic Area Work Permit #463080 window replacement and other alterations

The Montgomery County Historic Preservation Commission (HPC) has reviewed the attached application for a Historic Area Work Permit (HAWP). This application was **Approved** at the 9/11/2007 meeting.