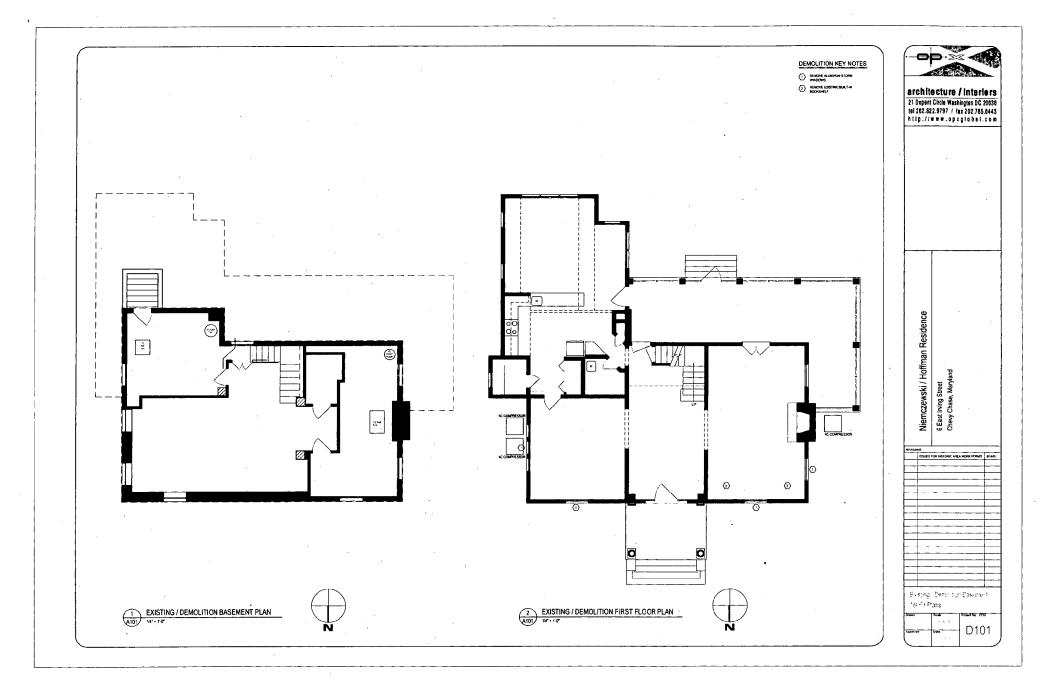

SUBJECT:

Historic Area Work Permit #463080 window replacement and other alterations

The Montgomery County Historic Preservation Commission (HPC) has reviewed the attached application for a Historic Area Work Permit (HAWP). This application was **Approved** at the 9/11/2007 meeting.

The HPC staff has reviewed and stamped the attached construction drawings.

THE BUILDING PERMIT FOR THIS PROJECT SHALL BE ISSUED CONDITIONAL UPON ADHERENCE TO THE ABOVE APPROVED HAWP CONDITIONS AND MAY REQUIRE APPROVAL BY DPS OR ANOTHER LOCAL OFFICE BEFORE WORK CAN BEGIN.