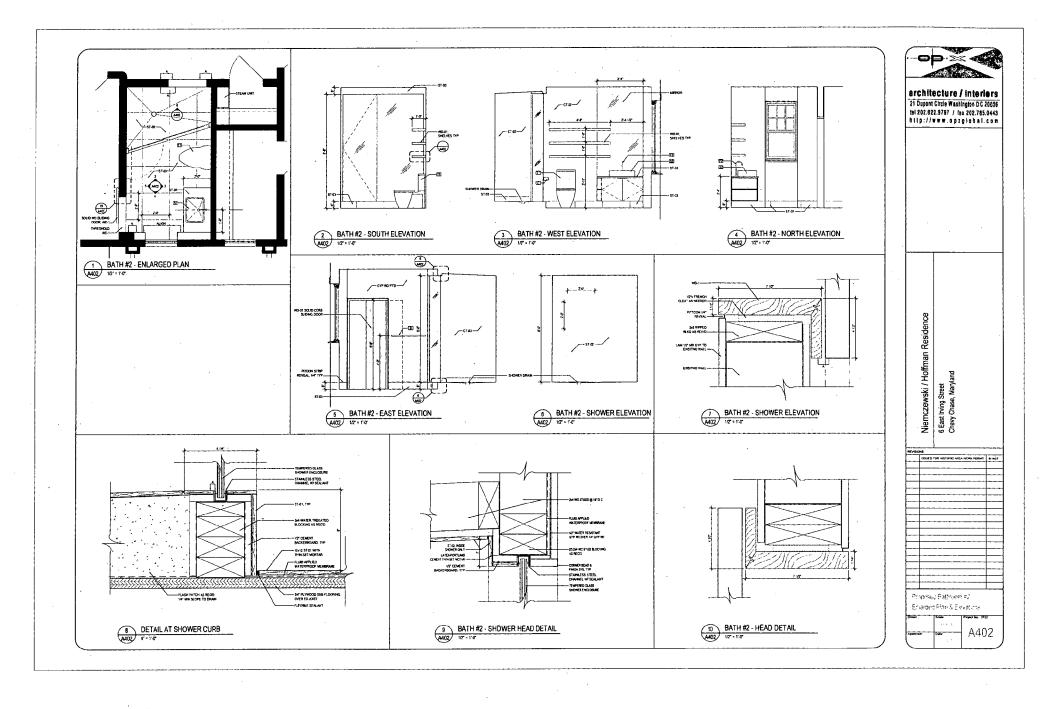

SUBJECT:

Historic Area Work Permit #463080 window replacement and other alterations

The Montgomery County Historic Preservation Commission (HPC) has reviewed the attached application for a Historic Area Work Permit (HAWP). This application was **Approved** at the 9/11/2007 meeting.

The HPC staff has reviewed and stamped the attached construction drawings.

THE BUILDING PERMIT FOR THIS PROJECT SHALL BE ISSUED CONDITIONAL UPON ADHERENCE TO THE ABOVE APPROVED HAWP CONDITIONS AND MAY REQUIRE APPROVAL BY DPS OR ANOTHER LOCAL OFFICE BEFORE WORK CAN BEGIN.