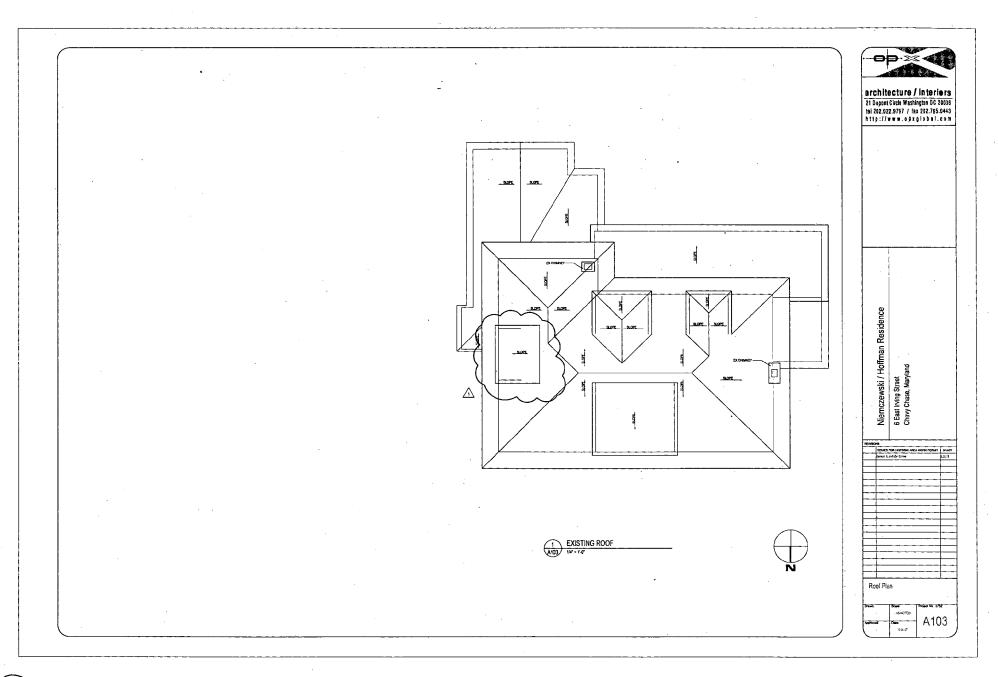

SUBJECT:

Historic Area Work Permit #463080 window replacement and other alterations

The Montgomery County Historic Preservation Commission (HPC) has reviewed the attached application for a Historic Area Work Permit (HAWP). This application was **Approved** at the 9/11/2007 meeting.

The HPC staff has reviewed and stamped the attached construction drawings.

THE BUILDING PERMIT FOR THIS PROJECT SHALL BE ISSUED CONDITIONAL UPON ADHERENCE TO THE ABOVE APPROVED HAWP CONDITIONS AND MAY REQUIRE APPROVAL BY DPS OR ANOTHER LOCAL OFFICE BEFORE WORK CAN BEGIN.