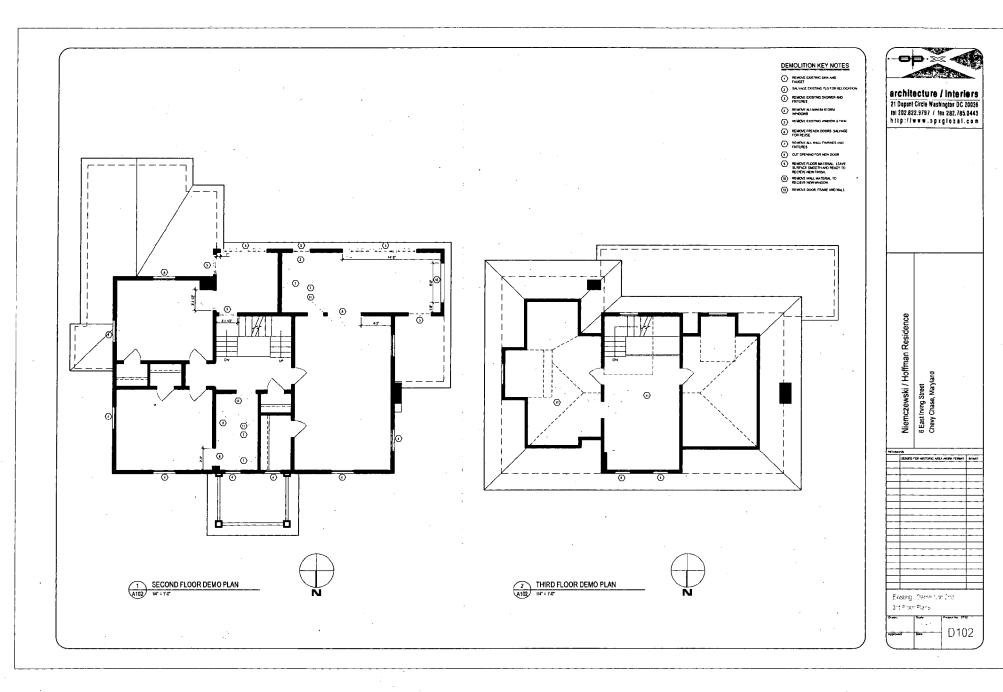

SUBJECT:

Historic Area Work Permit #463080 window replacement and other alterations

The Montgomery County Historic Preservation Commission (HPC) has reviewed the attached application for a Historic Area Work Permit (HAWP). This application was **Approved** at the 9/11/2007 meeting.

The HPC staff has reviewed and stamped the attached construction drawings.

THE BUILDING PERMIT FOR THIS PROJECT SHALL BE ISSUED CONDITIONAL UPON ADHERENCE TO THE ABOVE APPROVED HAWP CONDITIONS AND MAY REQUIRE APPROVAL BY DPS OR ANOTHER LOCAL OFFICE BEFORE WORK CAN BEGIN.