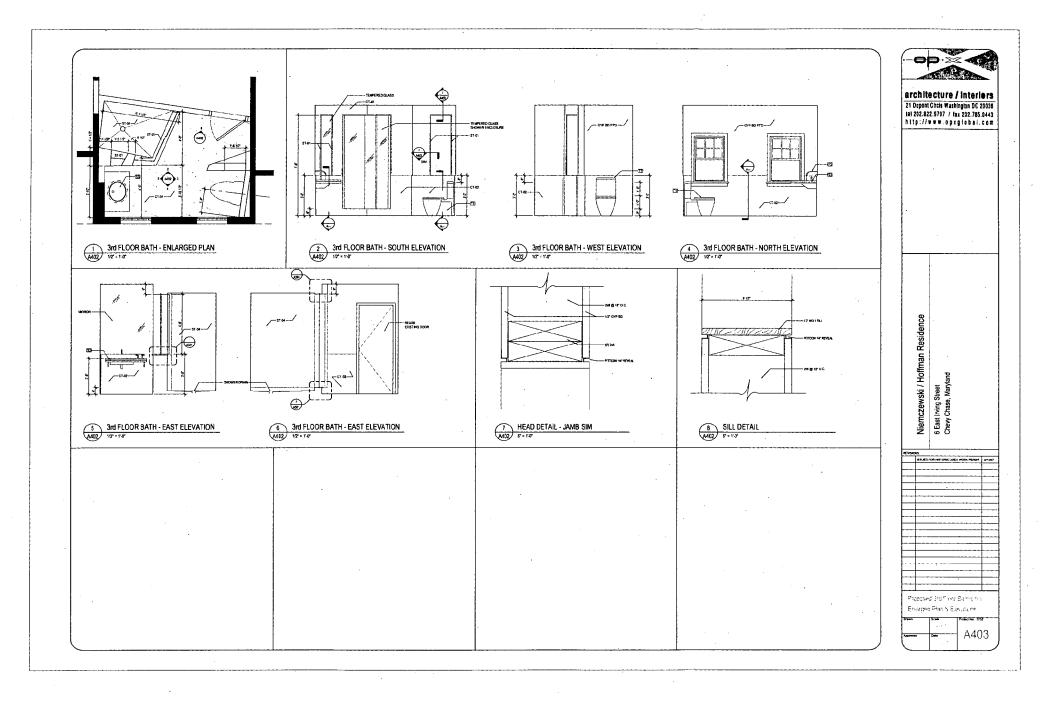

SUBJECT:

Historic Area Work Permit #463080 window replacement and other alterations

The Montgomery County Historic Preservation Commission (HPC) has reviewed the attached application for a Historic Area Work Permit (HAWP). This application was **Approved** at the 9/11/2007 meeting.

The HPC staff has reviewed and stamped the attached construction drawings.

THE BUILDING PERMIT FOR THIS PROJECT SHALL BE ISSUED CONDITIONAL UPON ADHERENCE TO THE ABOVE APPROVED HAWP CONDITIONS AND MAY REQUIRE APPROVAL BY DPS OR ANOTHER LOCAL OFFICE BEFORE WORK CAN BEGIN.