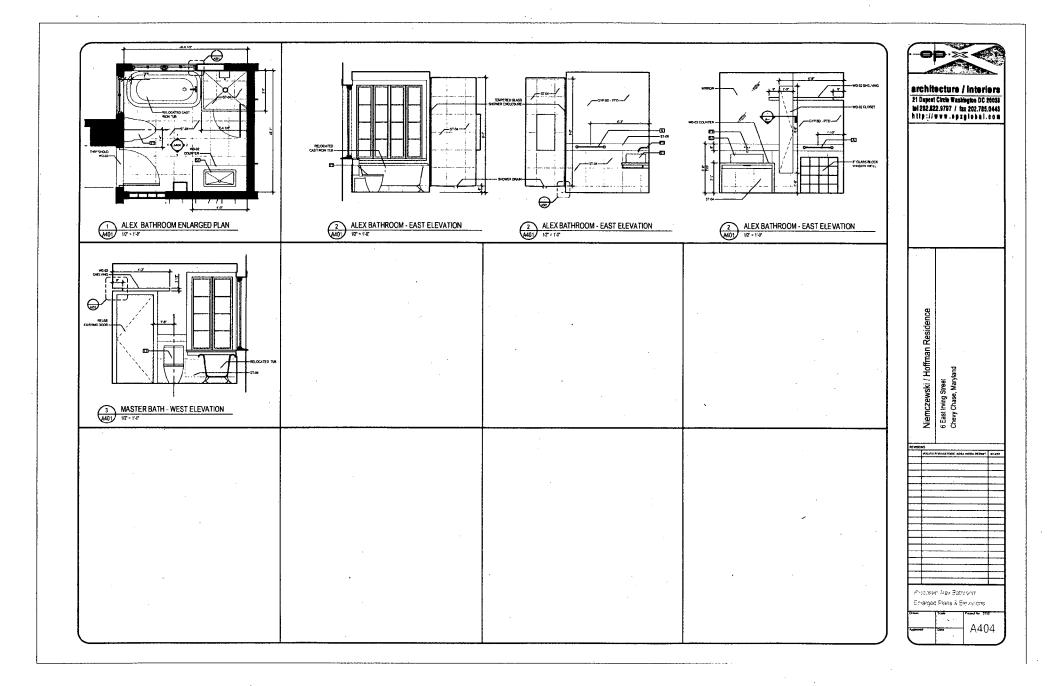

SUBJECT:

Historic Area Work Permit #463080 window replacement and other alterations

The Montgomery County Historic Preservation Commission (HPC) has reviewed the attached application for a Historic Area Work Permit (HAWP). This application was **Approved** at the 9/11/2007 meeting.

The HPC staff has reviewed and stamped the attached construction drawings.

THE BUILDING PERMIT FOR THIS PROJECT SHALL BE ISSUED CONDITIONAL UPON ADHERENCE TO THE ABOVE APPROVED HAWP CONDITIONS AND MAY REQUIRE APPROVAL BY DPS OR ANOTHER LOCAL OFFICE BEFORE WORK CAN BEGIN.