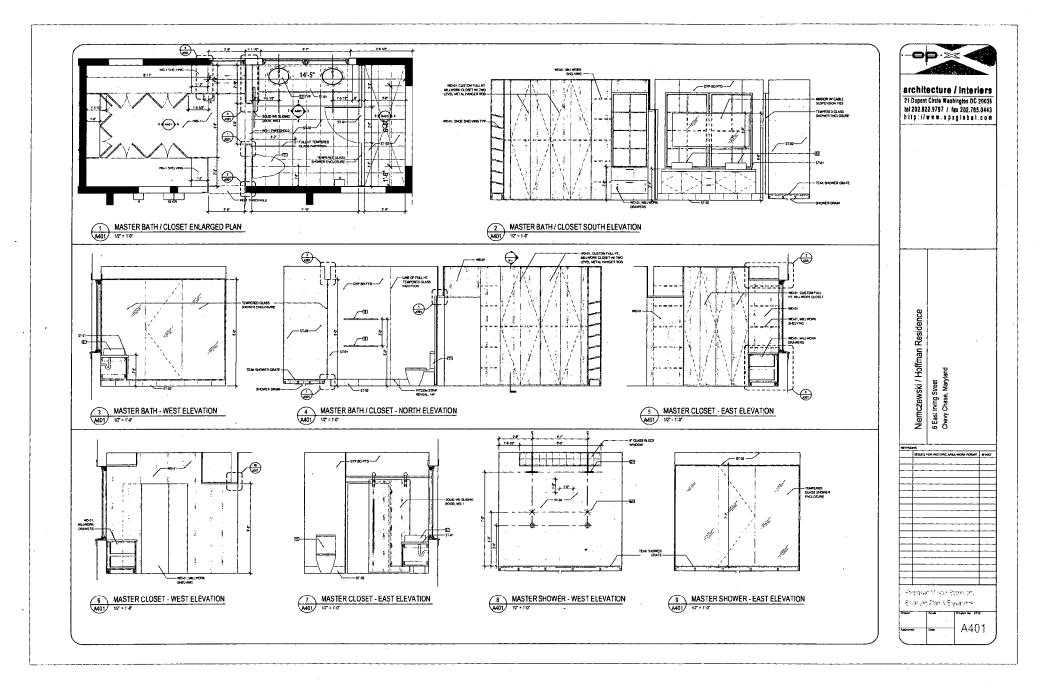

SUBJECT:

Historic Area Work Permit #463080 window replacement and other alterations

The Montgomery County Historic Preservation Commission (HPC) has reviewed the attached application for a Historic Area Work Permit (HAWP). This application was **Approved** at the 9/11/2007 meeting.

The HPC staff has reviewed and stamped the attached construction drawings.

THE BUILDING PERMIT FOR THIS PROJECT SHALL BE ISSUED CONDITIONAL UPON ADHERENCE TO THE ABOVE APPROVED HAWP CONDITIONS AND MAY REQUIRE APPROVAL BY DPS OR ANOTHER LOCAL OFFICE BEFORE WORK CAN BEGIN.