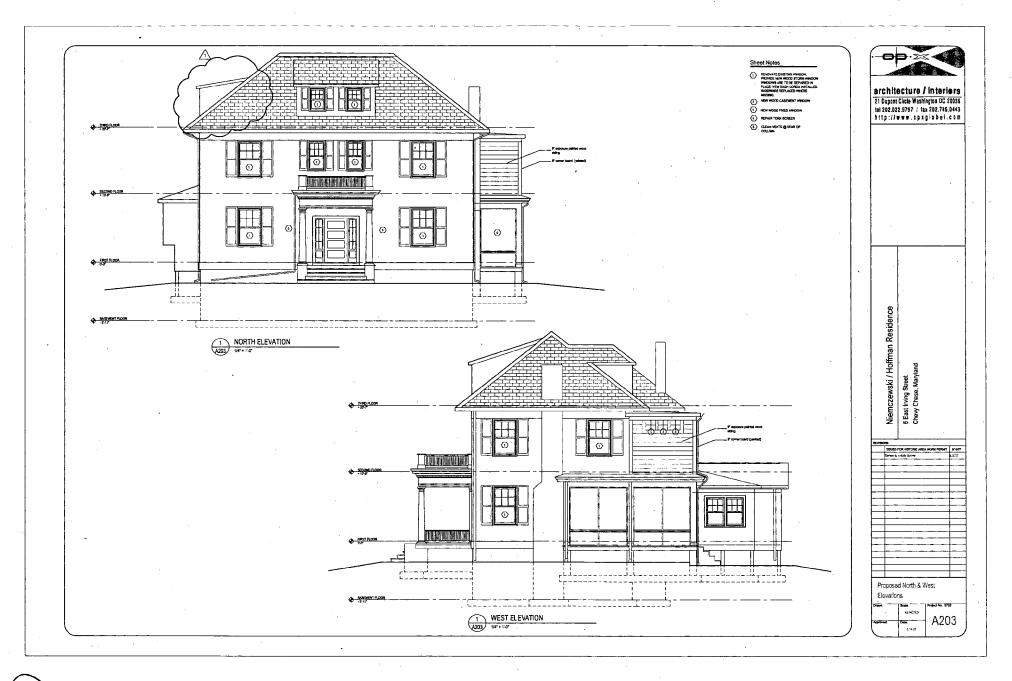

SUBJECT:

Historic Area Work Permit #463080 window replacement and other alterations

The Montgomery County Historic Preservation Commission (HPC) has reviewed the attached application for a Historic Area Work Permit (HAWP). This application was **Approved** at the 9/11/2007 meeting.

The HPC staff has reviewed and stamped the attached construction drawings.

THE BUILDING PERMIT FOR THIS PROJECT SHALL BE ISSUED CONDITIONAL UPON ADHERENCE TO THE ABOVE APPROVED HAWP CONDITIONS AND MAY REQUIRE APPROVAL BY DPS OR ANOTHER LOCAL OFFICE BEFORE WORK CAN BEGIN.