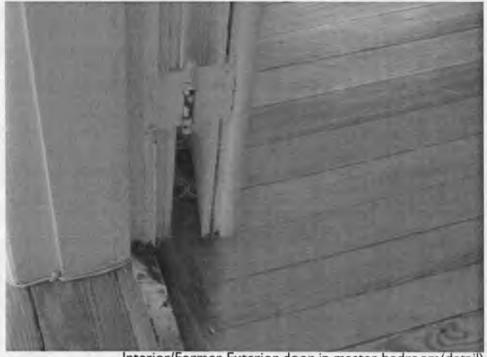

SUBJECT:

Historic Area Work Permit #463080 window replacement and other alterations

The Montgomery County Historic Preservation Commission (HPC) has reviewed the attached application for a Historic Area Work Permit (HAWP). This application was **Approved** at the 9/11/2007 meeting.