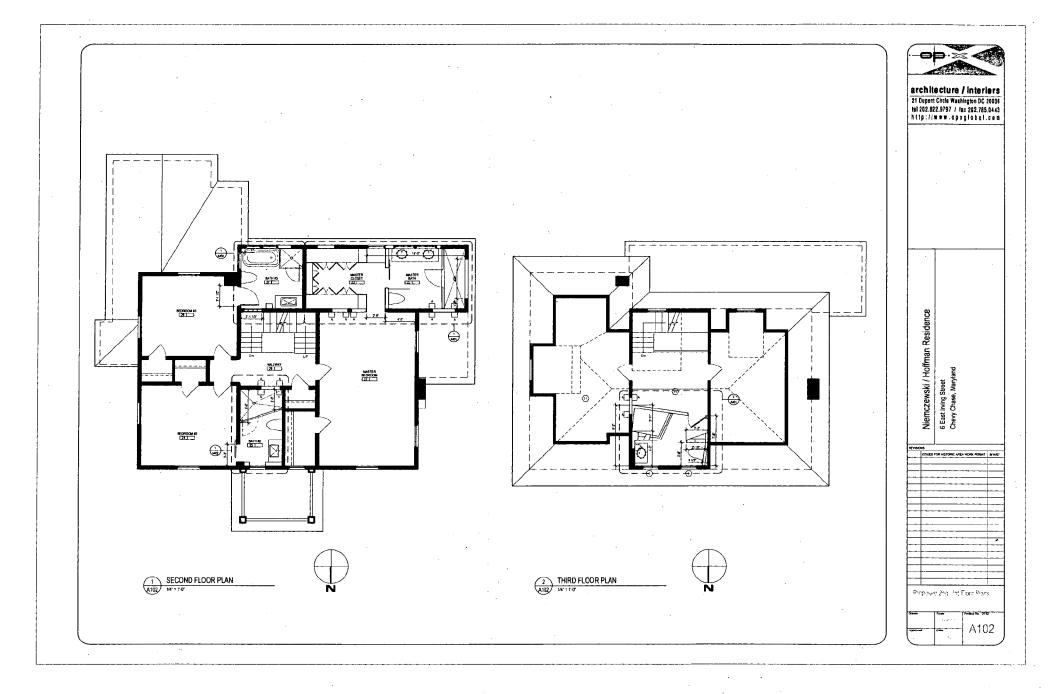

SUBJECT:

Historic Area Work Permit #463080 window replacement and other alterations

The Montgomery County Historic Preservation Commission (HPC) has reviewed the attached application for a Historic Area Work Permit (HAWP). This application was **Approved** at the 9/11/2007 meeting.

The HPC staff has reviewed and stamped the attached construction drawings.

THE BUILDING PERMIT FOR THIS PROJECT SHALL BE ISSUED CONDITIONAL UPON ADHERENCE TO THE ABOVE APPROVED HAWP CONDITIONS AND MAY REQUIRE APPROVAL BY DPS OR ANOTHER LOCAL OFFICE BEFORE WORK CAN BEGIN.