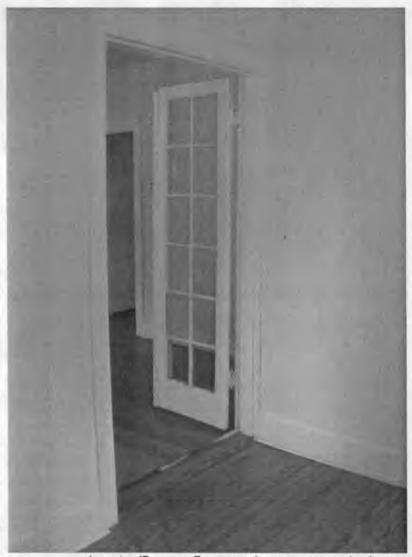

SUBJECT:

Historic Area Work Permit #463080 window replacement and other alterations

The Montgomery County Historic Preservation Commission (HPC) has reviewed the attached application for a Historic Area Work Permit (HAWP). This application was **Approved** at the 9/11/2007 meeting.