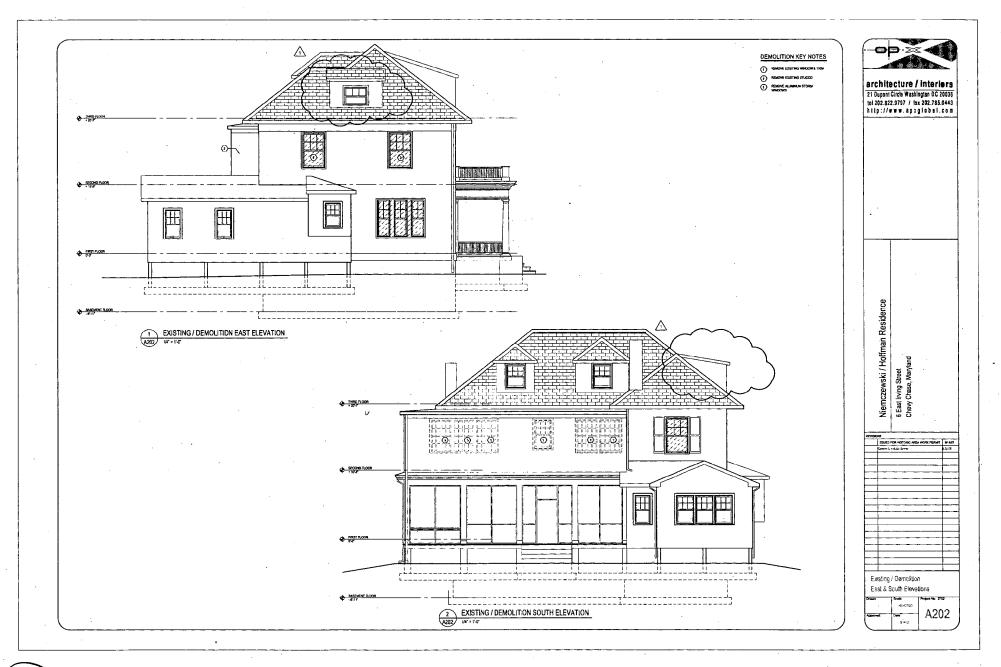

SUBJECT:

Historic Area Work Permit #463080 window replacement and other alterations

The Montgomery County Historic Preservation Commission (HPC) has reviewed the attached application for a Historic Area Work Permit (HAWP). This application was **Approved** at the 9/11/2007 meeting.

The HPC staff has reviewed and stamped the attached construction drawings.

THE BUILDING PERMIT FOR THIS PROJECT SHALL BE ISSUED CONDITIONAL UPON ADHERENCE TO THE ABOVE APPROVED HAWP CONDITIONS AND MAY REQUIRE APPROVAL BY DPS OR ANOTHER LOCAL OFFICE BEFORE WORK CAN BEGIN.