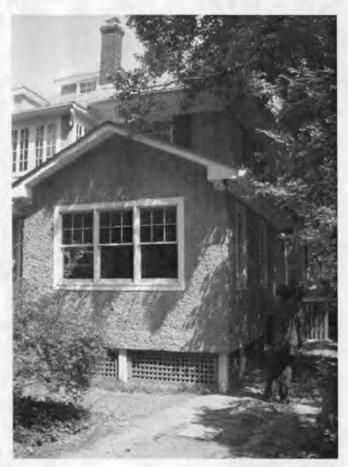

SUBJECT:

Historic Area Work Permit #463080 window replacement and other alterations

The Montgomery County Historic Preservation Commission (HPC) has reviewed the attached application for a Historic Area Work Permit (HAWP). This application was **Approved** at the 9/11/2007 meeting.

Applicant:

Chris Niemczewski

Address:

6 East Irving St. Chevy Chase

This HAWP approval is subject to the general condition that the applicant will obtain all other applicable Montgomery County or local government agency permits. After the issuance of these permits, the applicant must contact this Historic Preservation Office if any changes to the approved plan are made.