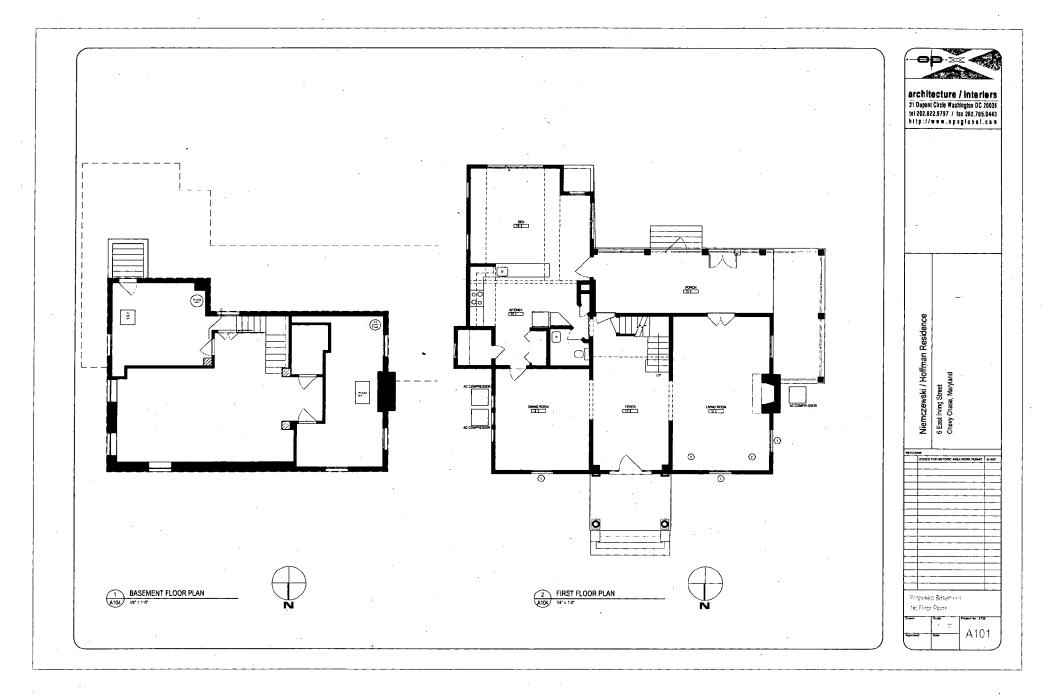

SUBJECT:

Historic Area Work Permit #463080 window replacement and other alterations

The Montgomery County Historic Preservation Commission (HPC) has reviewed the attached application for a Historic Area Work Permit (HAWP). This application was **Approved** at the 9/11/2007 meeting.

The HPC staff has reviewed and stamped the attached construction drawings.

THE BUILDING PERMIT FOR THIS PROJECT SHALL BE ISSUED CONDITIONAL UPON ADHERENCE TO THE ABOVE APPROVED HAWP CONDITIONS AND MAY REQUIRE APPROVAL BY DPS OR ANOTHER LOCAL OFFICE BEFORE WORK CAN BEGIN.