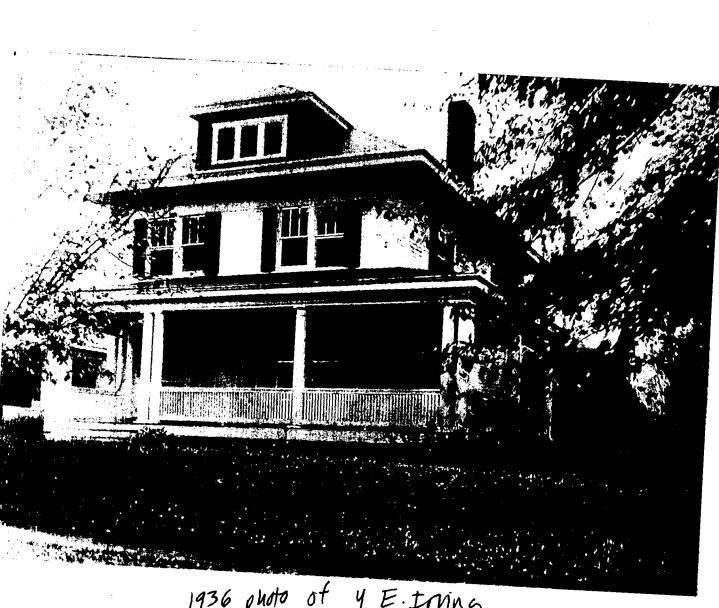

SUBJECT: Historic Area Work Permit #469040 – second floor addition and window replacement

The Montgomery County Historic Preservation Commission (HPC) has reviewed the attached application for a Historic Area Work Permit (HAWP). This application was **approved** at the November 13, 2007 HPC meeting.

THE BUILDING PERMIT FOR THIS PROJECT SHALL BE ISSUED CONDITIONAL UPON ADHERENCE TO THE ABOVE APPROVED HAWP CONDITIONS AND MAY REQUIRE APPROVAL BY DPS OR ANOTHER LOCAL OFFICE BEFORE WORK CAN BEGIN.

| Applicant: | Bob Kyle and Kate Fulton          |
|------------|-----------------------------------|
| Address:   | 4 East Irving Street, Chevy Chase |