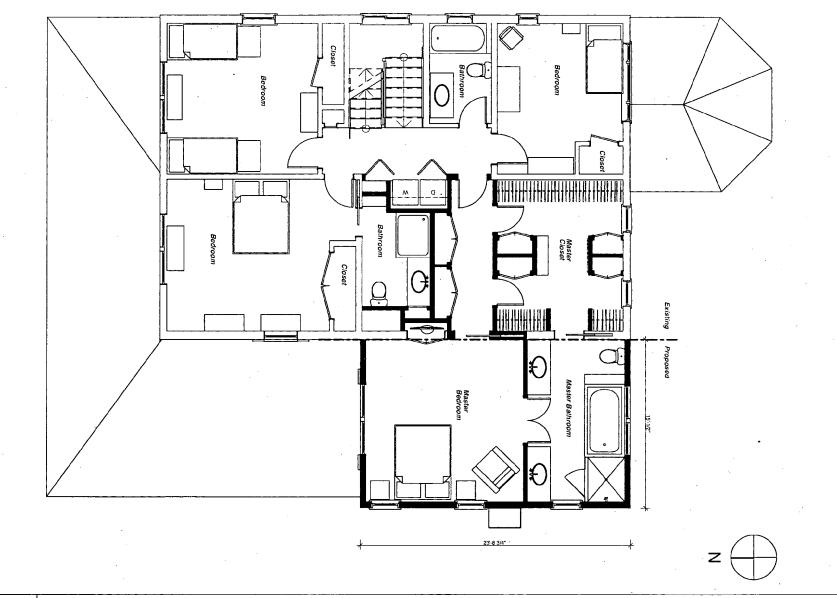

SUBJECT: Historic Area Work Permit #469040 – second floor addition and window replacement

The Montgomery County Historic Preservation Commission (HPC) has reviewed the attached application for a Historic Area Work Permit (HAWP). This application was **approved** at the November 13, 2007 HPC meeting.