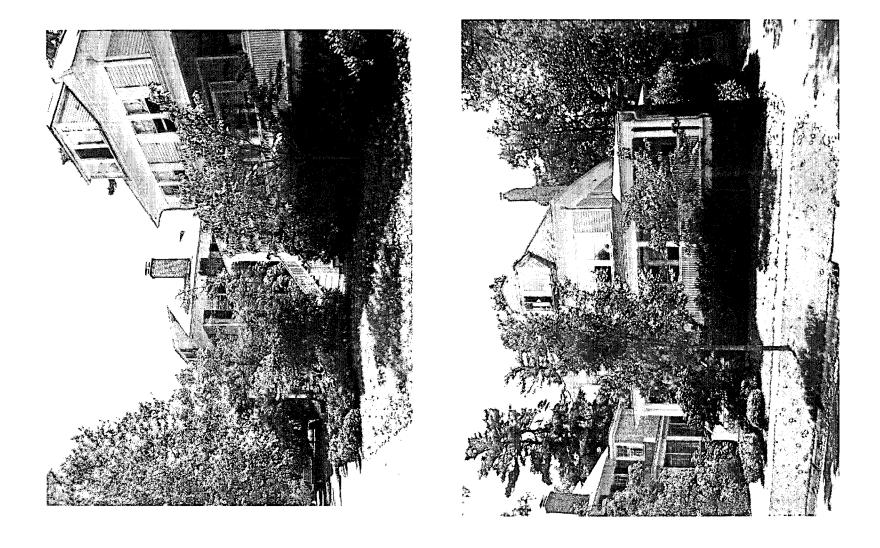

SUBJECT: Historic Area Work Permit #469040 – second floor addition and window replacement

The Montgomery County Historic Preservation Commission (HPC) has reviewed the attached application for a Historic Area Work Permit (HAWP). This application was **approved** at the November 13, 2007 HPC meeting.

THE BUILDING PERMIT FOR THIS PROJECT SHALL BE ISSUED CONDITIONAL UPON ADHERENCE TO THE ABOVE APPROVED HAWP CONDITIONS AND MAY REQUIRE APPROVAL BY DPS OR ANOTHER LOCAL OFFICE BEFORE WORK CAN BEGIN.

| Applicant: | Bob Kyle and Kate Fulton          |
|------------|-----------------------------------|
| Address:   | 4 East Irving Street, Chevy Chase |