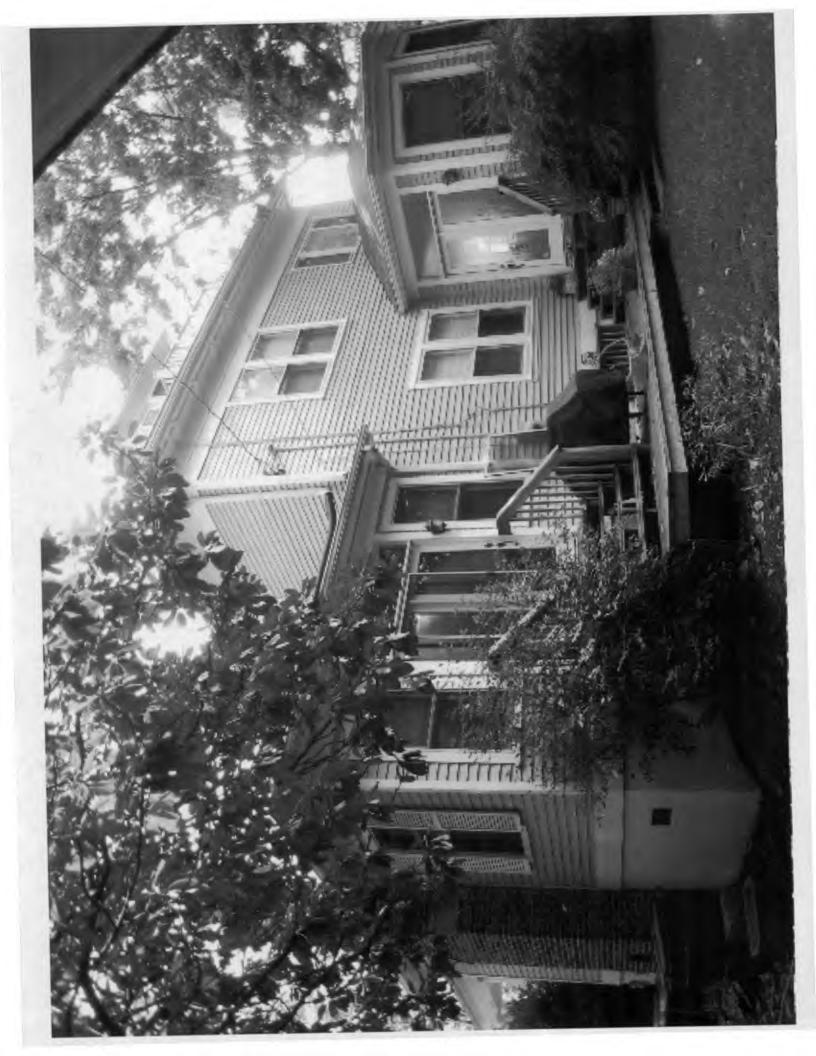

SUBJECT: Historic Area Work Permit #469040 – second floor addition and window replacement

The Montgomery County Historic Preservation Commission (HPC) has reviewed the attached application for a Historic Area Work Permit (HAWP). This application was **approved** at the November 13, 2007 HPC meeting.

THE BUILDING PERMIT FOR THIS PROJECT SHALL BE ISSUED CONDITIONAL UPON ADHERENCE TO THE ABOVE APPROVED HAWP CONDITIONS AND MAY REQUIRE APPROVAL BY DPS OR ANOTHER LOCAL OFFICE BEFORE WORK CAN BEGIN.

| Applicant: | Bob Kyle and Kate Fulton          |
|------------|-----------------------------------|
| Address:   | 4 East Irving Street, Chevy Chase |