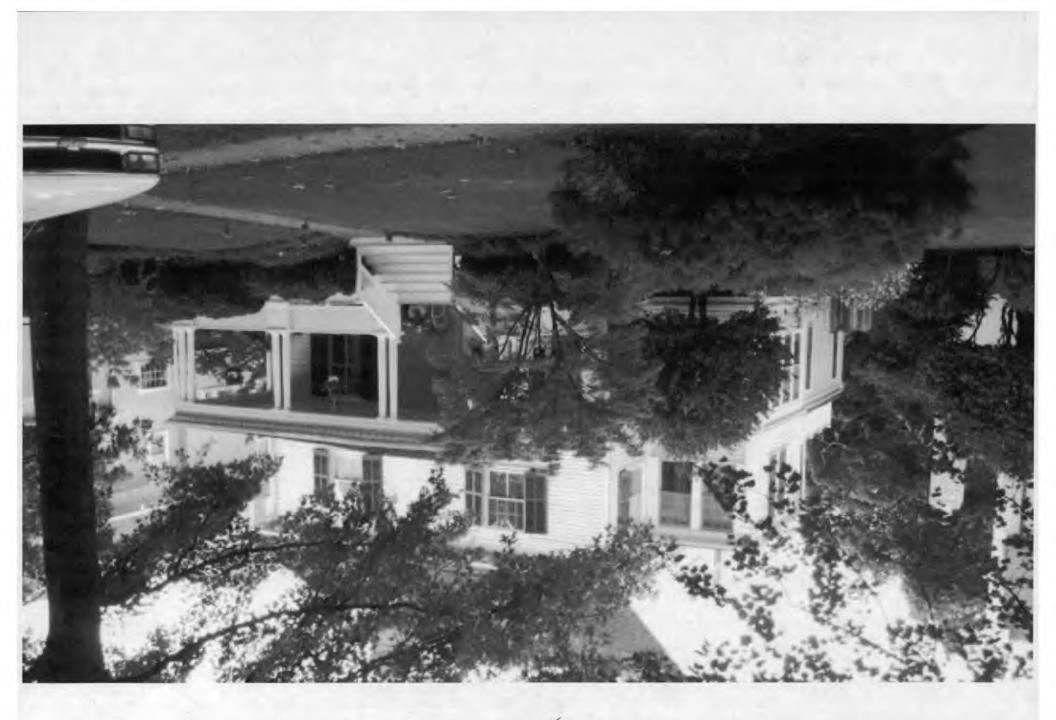

SUBJECT: Historic Area Work Permit #469040 – second floor addition and window replacement

The Montgomery County Historic Preservation Commission (HPC) has reviewed the attached application for a Historic Area Work Permit (HAWP). This application was **approved** at the November 13, 2007 HPC meeting.

THE BUILDING PERMIT FOR THIS PROJECT SHALL BE ISSUED CONDITIONAL UPON ADHERENCE TO THE ABOVE APPROVED HAWP CONDITIONS AND MAY REQUIRE APPROVAL BY DPS OR ANOTHER LOCAL OFFICE BEFORE WORK CAN BEGIN.

| Applicant: | Bob Kyle and Kate Fulton          |
|------------|-----------------------------------|
| Address:   | 4 East Irving Street, Chevy Chase |