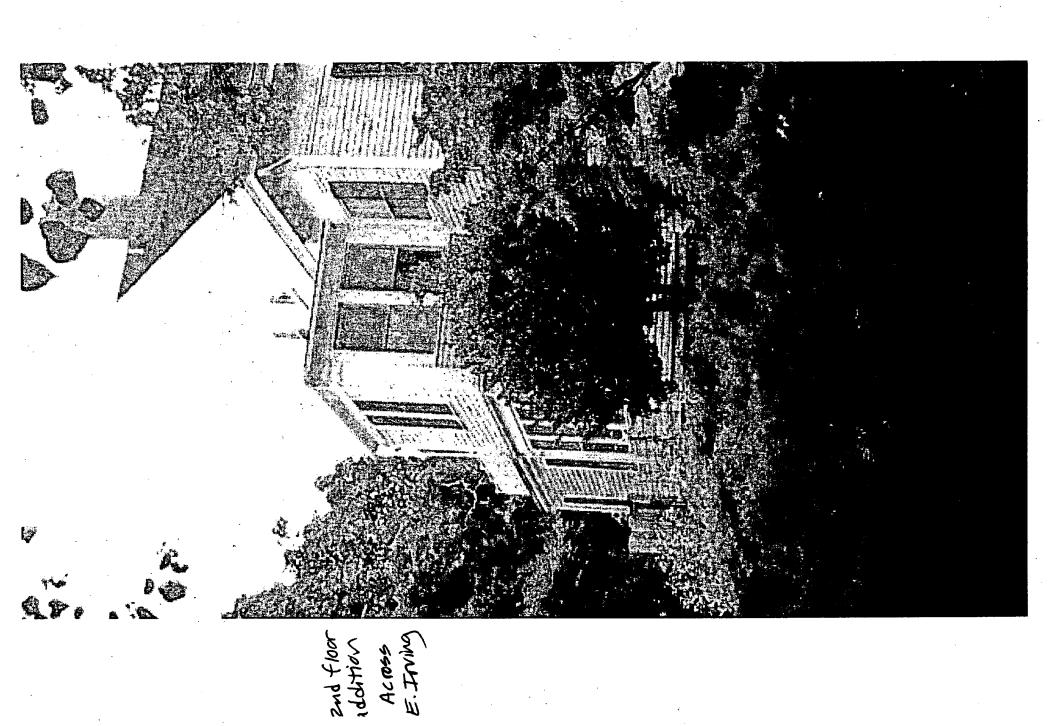

SUBJECT: Historic Area Work Permit #469040 – second floor addition and window replacement

The Montgomery County Historic Preservation Commission (HPC) has reviewed the attached application for a Historic Area Work Permit (HAWP). This application was **approved** at the November 13, 2007 HPC meeting.

THE BUILDING PERMIT FOR THIS PROJECT SHALL BE ISSUED CONDITIONAL UPON ADHERENCE TO THE ABOVE APPROVED HAWP CONDITIONS AND MAY REQUIRE APPROVAL BY DPS OR ANOTHER LOCAL OFFICE BEFORE WORK CAN BEGIN.

| Applicant: | Bob Kyle and Kate Fulton          |
|------------|-----------------------------------|
| Address:   | 4 East Irving Street, Chevy Chase |