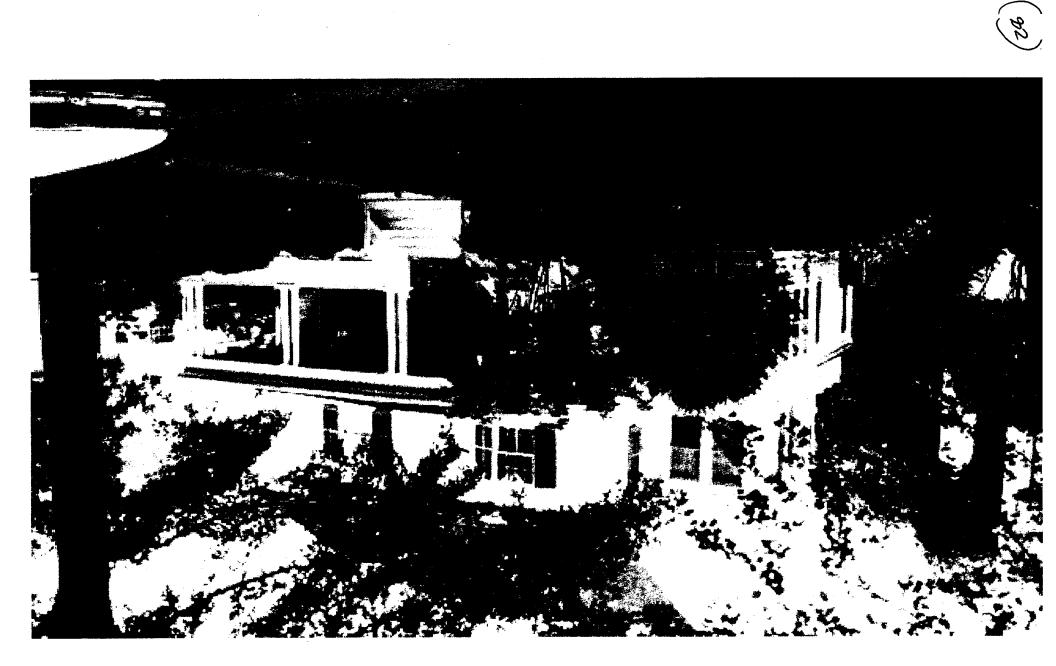

SUBJECT: Historic Area Work Permit #469040 – second floor addition and window replacement

The Montgomery County Historic Preservation Commission (HPC) has reviewed the attached application for a Historic Area Work Permit (HAWP). This application was **approved** at the November 13, 2007 HPC meeting.

THE BUILDING PERMIT FOR THIS PROJECT SHALL BE ISSUED CONDITIONAL UPON ADHERENCE TO THE ABOVE APPROVED HAWP CONDITIONS AND MAY REQUIRE APPROVAL BY DPS OR ANOTHER LOCAL OFFICE BEFORE WORK CAN BEGIN.

| Applicant: | Bob Kyle and Kate Fulton          |
|------------|-----------------------------------|
| Address:   | 4 East Irving Street, Chevy Chase |