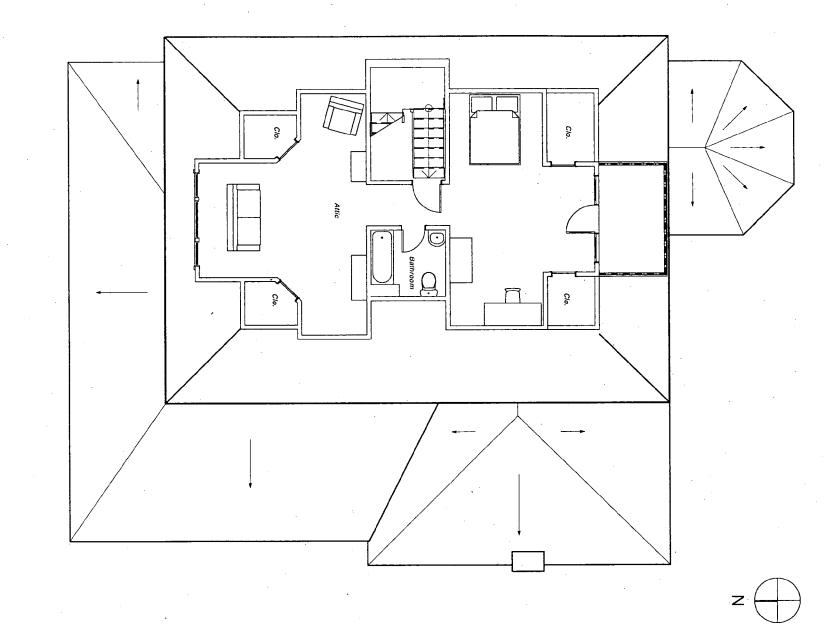

SUBJECT: Historic Area Work Permit #469040 – second floor addition and window replacement

The Montgomery County Historic Preservation Commission (HPC) has reviewed the attached application for a Historic Area Work Permit (HAWP). This application was **approved** at the November 13, 2007 HPC meeting.

THE BUILDING PERMIT FOR THIS PROJECT SHALL BE ISSUED CONDITIONAL UPON ADHERENCE TO THE ABOVE APPROVED HAWP CONDITIONS AND MAY REQUIRE APPROVAL BY DPS OR ANOTHER LOCAL OFFICE BEFORE WORK CAN BEGIN.

| Applicant: | Bob Kyle and Kate Fulton          |
|------------|-----------------------------------|
| Address:   | 4 East Irving Street, Chevy Chase |