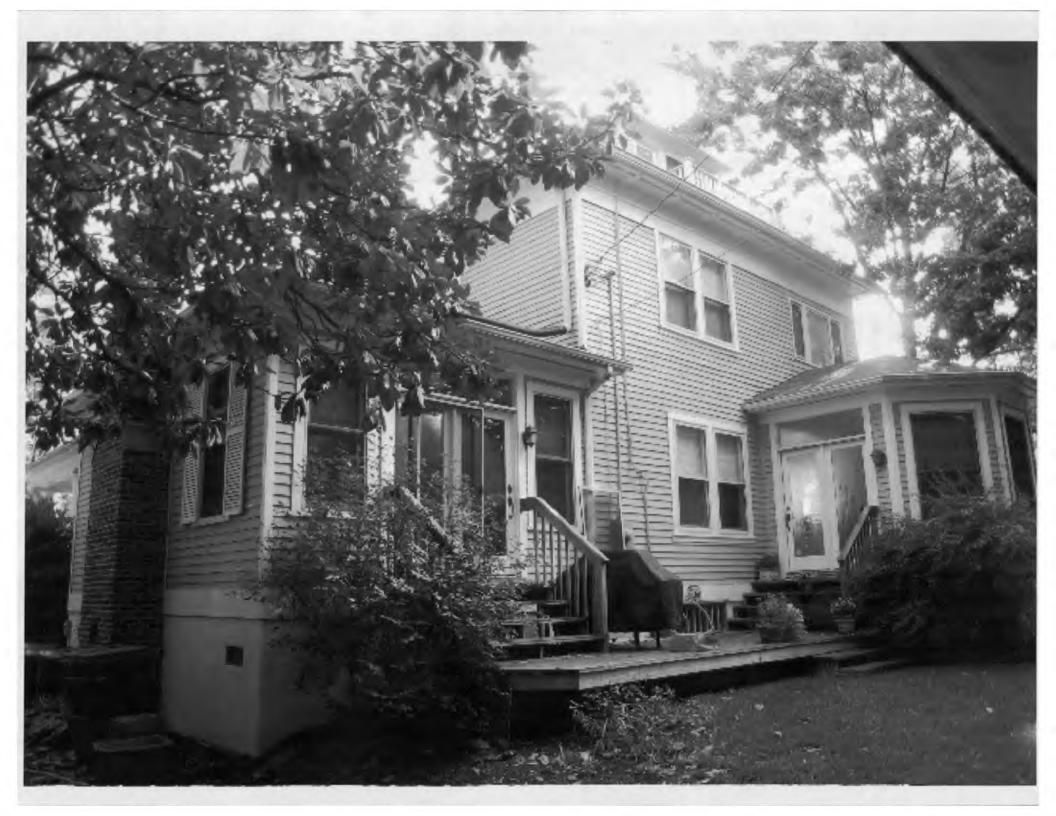

SUBJECT: Historic Area Work Permit #469040 – second floor addition and window replacement

The Montgomery County Historic Preservation Commission (HPC) has reviewed the attached application for a Historic Area Work Permit (HAWP). This application was **approved** at the November 13, 2007 HPC meeting.

THE BUILDING PERMIT FOR THIS PROJECT SHALL BE ISSUED CONDITIONAL UPON ADHERENCE TO THE ABOVE APPROVED HAWP CONDITIONS AND MAY REQUIRE APPROVAL BY DPS OR ANOTHER LOCAL OFFICE BEFORE WORK CAN BEGIN.

| Applicant: | Bob Kyle and Kate Fulton          |
|------------|-----------------------------------|
| Address:   | 4 East Irving Street, Chevy Chase |