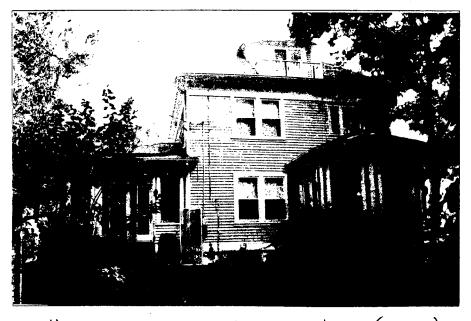

SUBJECT: Historic Area Work Permit #469040 – second floor addition and window replacement

The Montgomery County Historic Preservation Commission (HPC) has reviewed the attached application for a Historic Area Work Permit (HAWP). This application was **approved** at the November 13, 2007 HPC meeting.

THE BUILDING PERMIT FOR THIS PROJECT SHALL BE ISSUED CONDITIONAL UPON ADHERENCE TO THE ABOVE APPROVED HAWP CONDITIONS AND MAY REQUIRE APPROVAL BY DPS OR ANOTHER LOCAL OFFICE BEFORE WORK CAN BEGIN.

| Applicant: | Bob Kyle and Kate Fulton          |
|------------|-----------------------------------|
| Address:   | 4 East Irving Street, Chevy Chase |