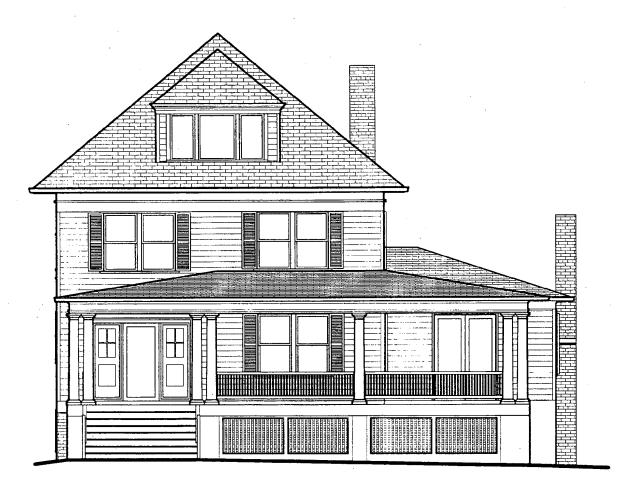

SUBJECT: Historic Area Work Permit #469040 – second floor addition and window replacement

The Montgomery County Historic Preservation Commission (HPC) has reviewed the attached application for a Historic Area Work Permit (HAWP). This application was **approved** at the November 13, 2007 HPC meeting.

THE BUILDING PERMIT FOR THIS PROJECT SHALL BE ISSUED CONDITIONAL UPON ADHERENCE TO THE ABOVE APPROVED HAWP CONDITIONS AND MAY REQUIRE APPROVAL BY DPS OR ANOTHER LOCAL OFFICE BEFORE WORK CAN BEGIN.

| Applicant: | Bob Kyle and Kate Fulton          |
|------------|-----------------------------------|
| Address:   | 4 East Irving Street, Chevy Chase |