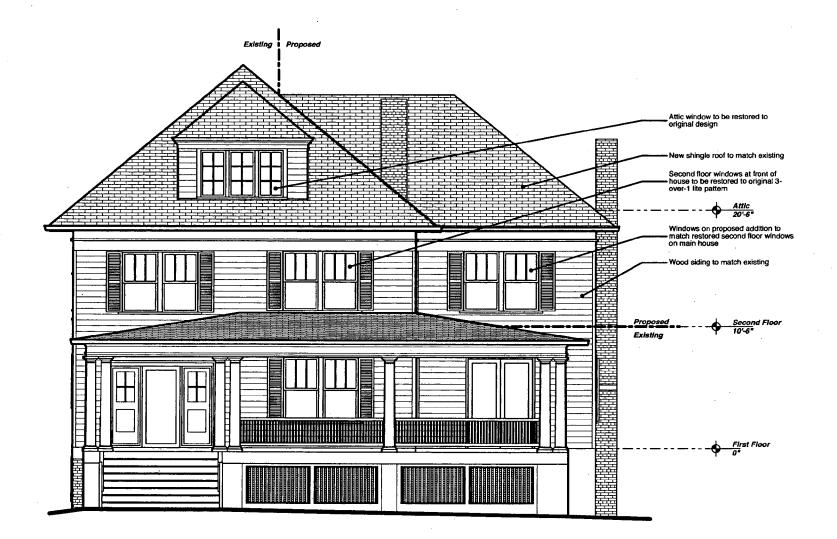

SUBJECT: Historic Area Work Permit #469040 – second floor addition and window replacement

The Montgomery County Historic Preservation Commission (HPC) has reviewed the attached application for a Historic Area Work Permit (HAWP). This application was **approved** at the November 13, 2007 HPC meeting.

THE BUILDING PERMIT FOR THIS PROJECT SHALL BE ISSUED CONDITIONAL UPON ADHERENCE TO THE ABOVE APPROVED HAWP CONDITIONS AND MAY REQUIRE APPROVAL BY DPS OR ANOTHER LOCAL OFFICE BEFORE WORK CAN BEGIN.

| Applicant: | Bob Kyle and Kate Fulton          |
|------------|-----------------------------------|
| Address:   | 4 East Irving Street, Chevy Chase |