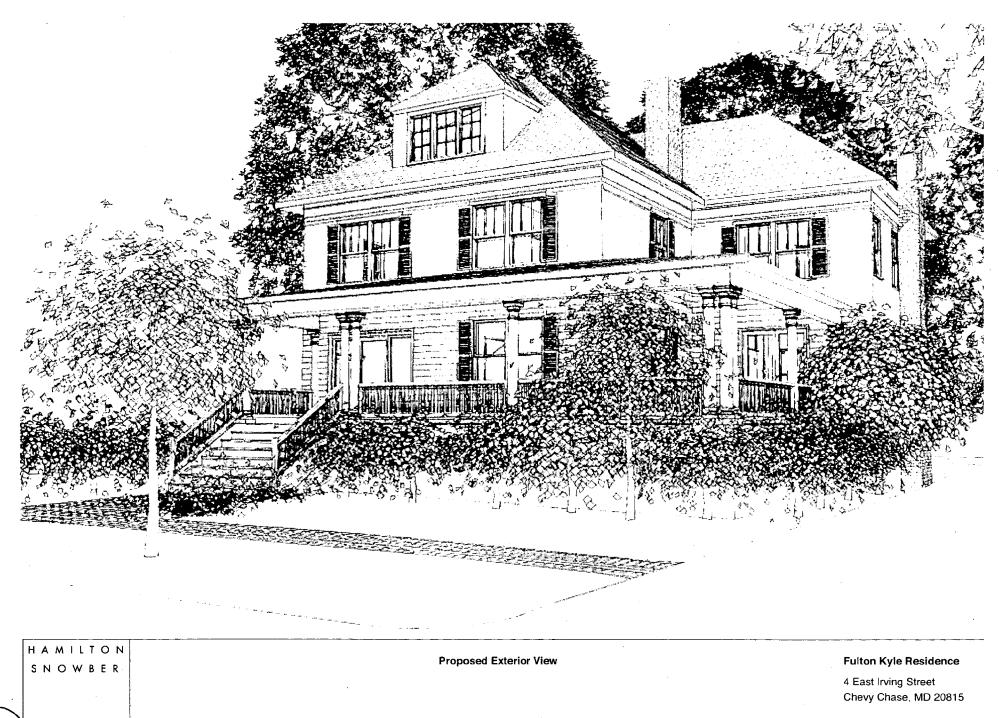

SUBJECT: Historic Area Work Permit #469040 – second floor addition and window replacement

The Montgomery County Historic Preservation Commission (HPC) has reviewed the attached application for a Historic Area Work Permit (HAWP). This application was **approved** at the November 13, 2007 HPC meeting.

THE BUILDING PERMIT FOR THIS PROJECT SHALL BE ISSUED CONDITIONAL UPON ADHERENCE TO THE ABOVE APPROVED HAWP CONDITIONS AND MAY REQUIRE APPROVAL BY DPS OR ANOTHER LOCAL OFFICE BEFORE WORK CAN BEGIN.

| Applicant: | Bob Kyle and Kate Fulton          |
|------------|-----------------------------------|
| Address:   | 4 East Irving Street, Chevy Chase |