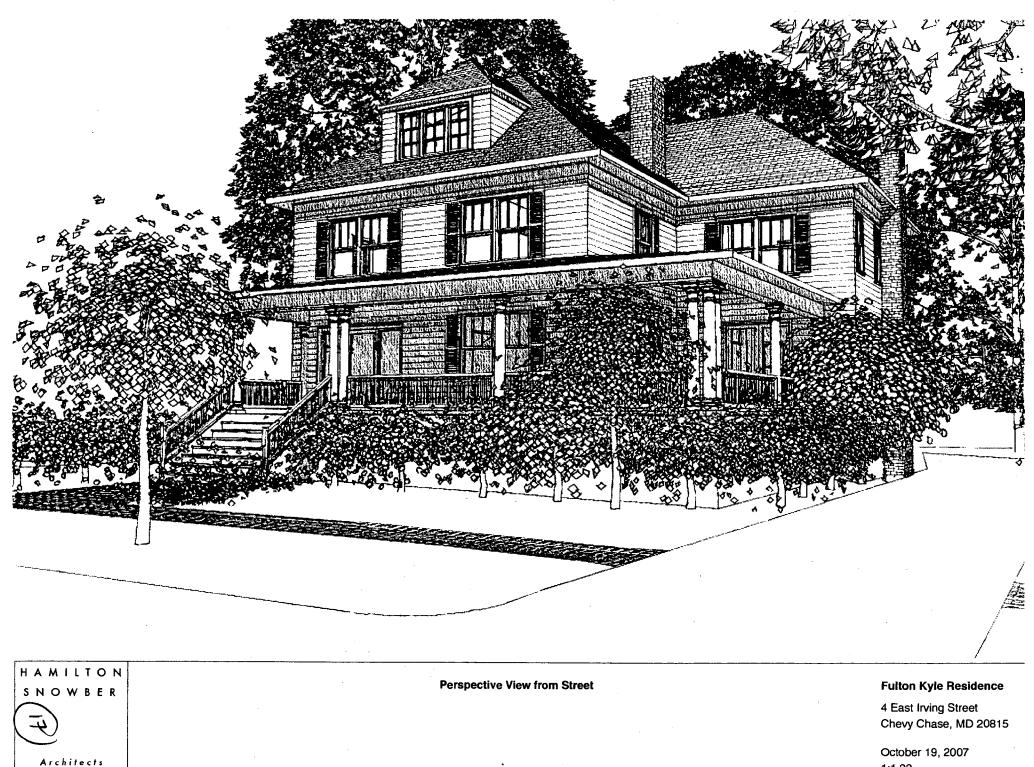

SUBJECT: Historic Area Work Permit #469040 – second floor addition and window replacement

The Montgomery County Historic Preservation Commission (HPC) has reviewed the attached application for a Historic Area Work Permit (HAWP). This application was **approved** at the November 13, 2007 HPC meeting.

THE BUILDING PERMIT FOR THIS PROJECT SHALL BE ISSUED CONDITIONAL UPON ADHERENCE TO THE ABOVE APPROVED HAWP CONDITIONS AND MAY REQUIRE APPROVAL BY DPS OR ANOTHER LOCAL OFFICE BEFORE WORK CAN BEGIN.

| Applicant: | Bob Kyle and Kate Fulton          |
|------------|-----------------------------------|
| Address:   | 4 East Irving Street, Chevy Chase |