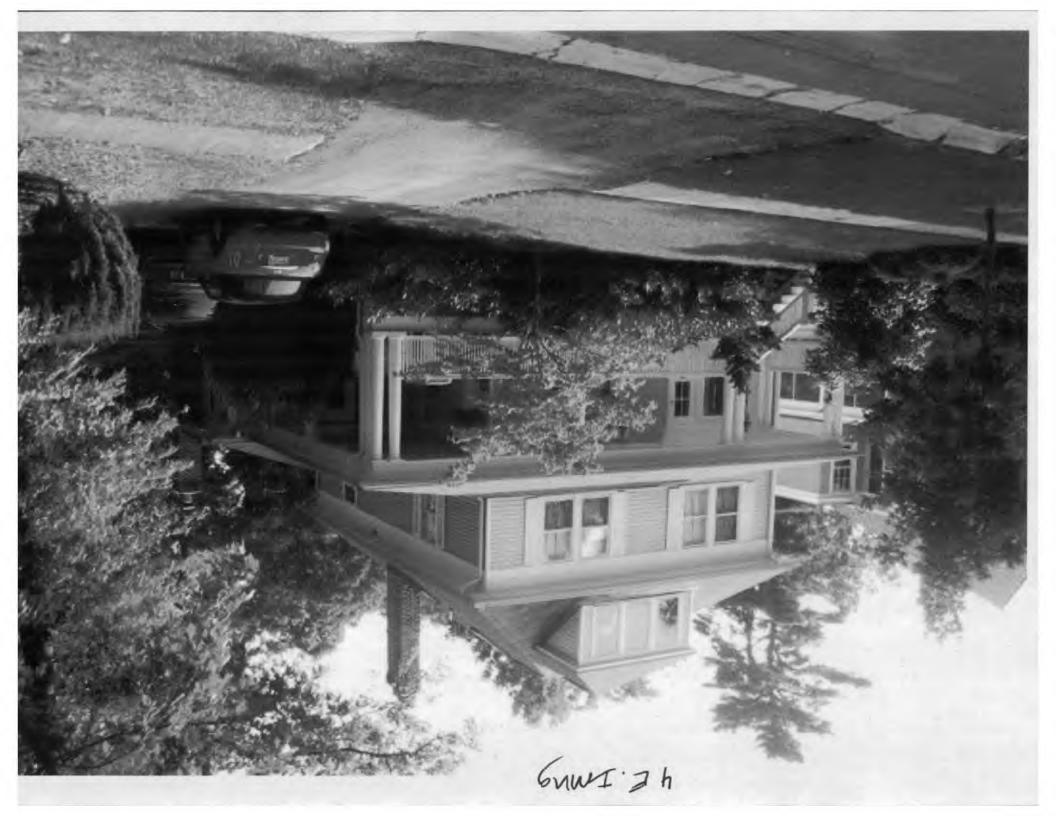

SUBJECT: Historic Area Work Permit #469040 – second floor addition and window replacement

The Montgomery County Historic Preservation Commission (HPC) has reviewed the attached application for a Historic Area Work Permit (HAWP). This application was **approved** at the November 13, 2007 HPC meeting.

THE BUILDING PERMIT FOR THIS PROJECT SHALL BE ISSUED CONDITIONAL UPON ADHERENCE TO THE ABOVE APPROVED HAWP CONDITIONS AND MAY REQUIRE APPROVAL BY DPS OR ANOTHER LOCAL OFFICE BEFORE WORK CAN BEGIN.

| Applicant: | Bob Kyle and Kate Fulton          |
|------------|-----------------------------------|
| Address:   | 4 East Irving Street, Chevy Chase |