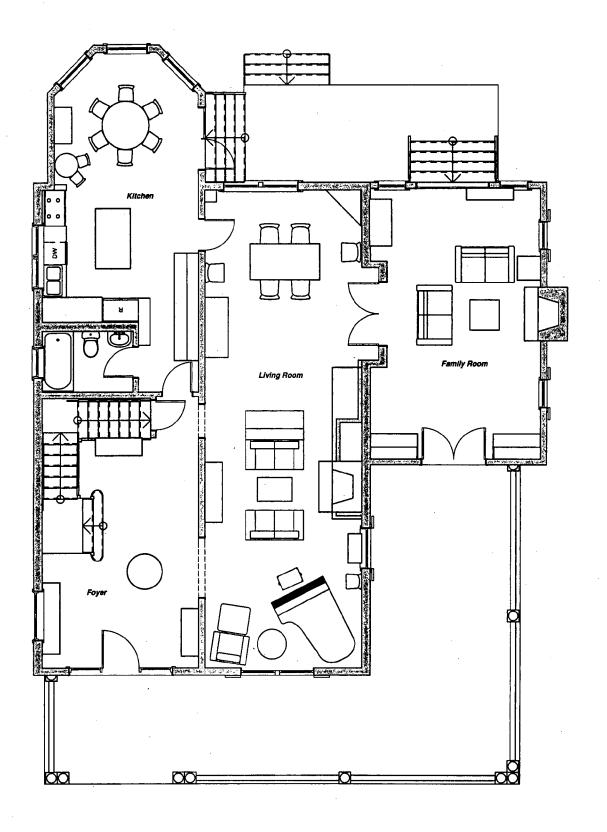

SUBJECT: Historic Area Work Permit #469040 – second floor addition and window replacement

The Montgomery County Historic Preservation Commission (HPC) has reviewed the attached application for a Historic Area Work Permit (HAWP). This application was **approved** at the November 13, 2007 HPC meeting.