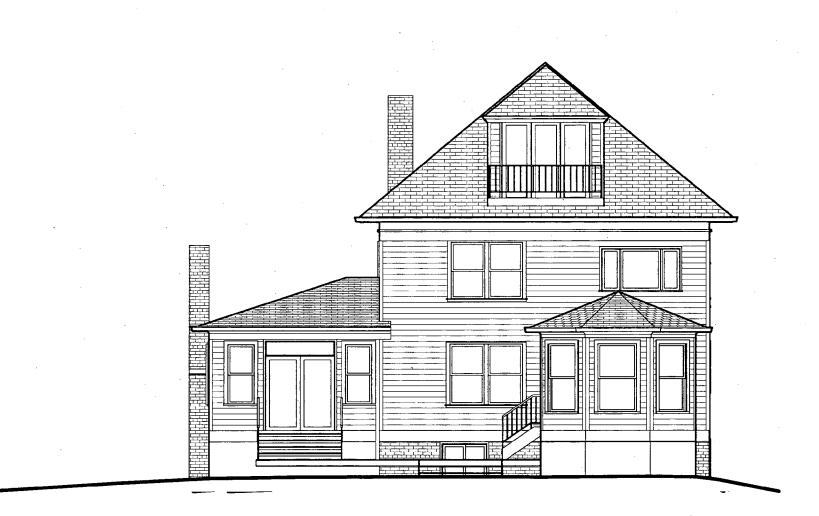

SUBJECT: Historic Area Work Permit #469040 – second floor addition and window replacement

The Montgomery County Historic Preservation Commission (HPC) has reviewed the attached application for a Historic Area Work Permit (HAWP). This application was **approved** at the November 13, 2007 HPC meeting.

THE BUILDING PERMIT FOR THIS PROJECT SHALL BE ISSUED CONDITIONAL UPON ADHERENCE TO THE ABOVE APPROVED HAWP CONDITIONS AND MAY REQUIRE APPROVAL BY DPS OR ANOTHER LOCAL OFFICE BEFORE WORK CAN BEGIN.

| Applicant: | Bob Kyle and Kate Fulton          |
|------------|-----------------------------------|
| Address:   | 4 East Irving Street, Chevy Chase |