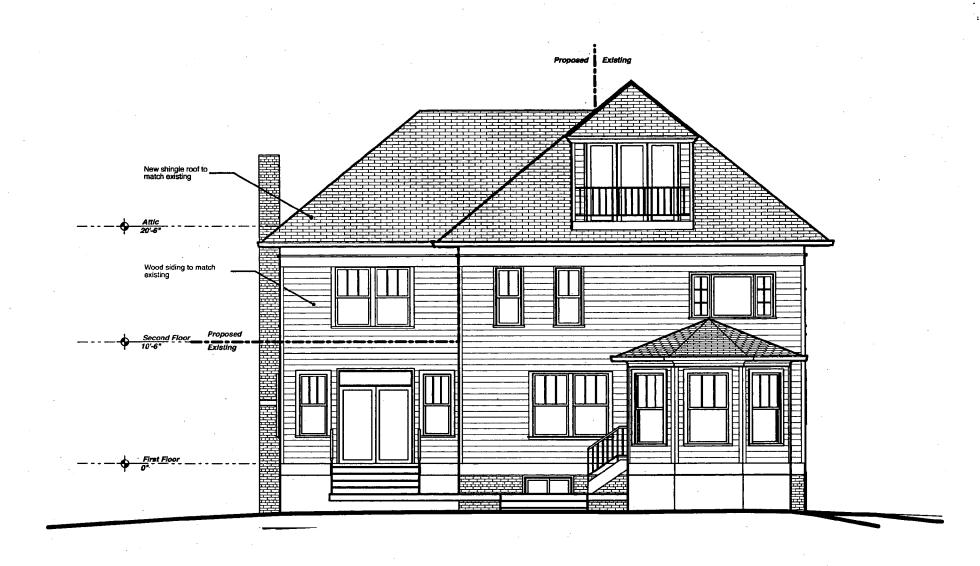

SUBJECT: Historic Area Work Permit #469040 – second floor addition and window replacement

The Montgomery County Historic Preservation Commission (HPC) has reviewed the attached application for a Historic Area Work Permit (HAWP). This application was **approved** at the November 13, 2007 HPC meeting.