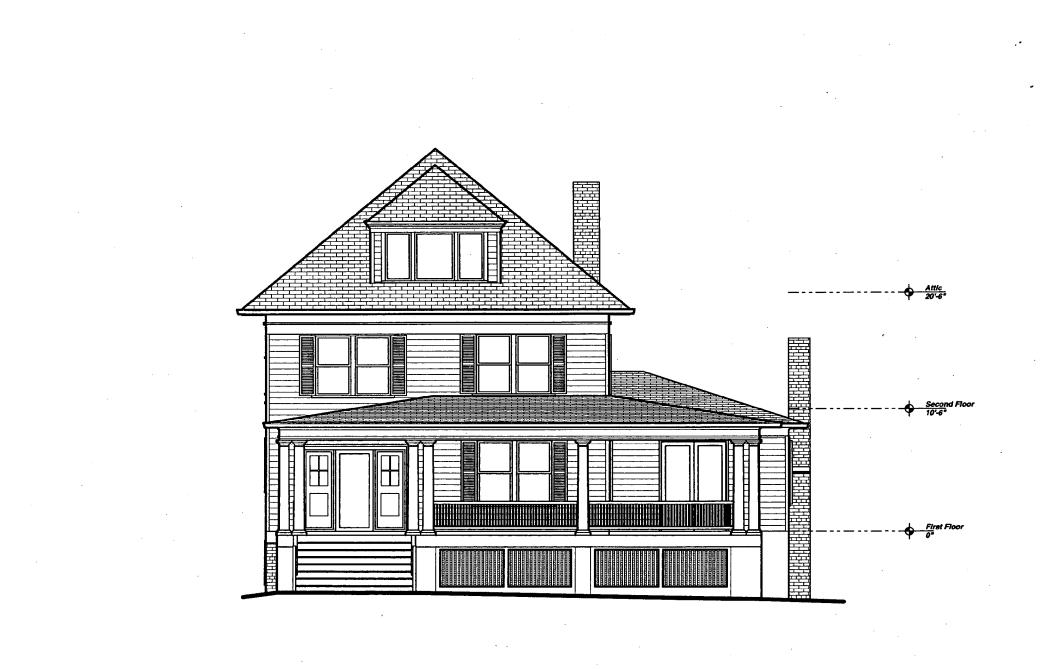

SUBJECT: Historic Area Work Permit #469040 – second floor addition and window replacement

The Montgomery County Historic Preservation Commission (HPC) has reviewed the attached application for a Historic Area Work Permit (HAWP). This application was **approved** at the November 13, 2007 HPC meeting.

THE BUILDING PERMIT FOR THIS PROJECT SHALL BE ISSUED CONDITIONAL UPON ADHERENCE TO THE ABOVE APPROVED HAWP CONDITIONS AND MAY REQUIRE APPROVAL BY DPS OR ANOTHER LOCAL OFFICE BEFORE WORK CAN BEGIN.

| Applicant: | Bob Kyle and Kate Fulton          |
|------------|-----------------------------------|
| Address:   | 4 East Irving Street, Chevy Chase |