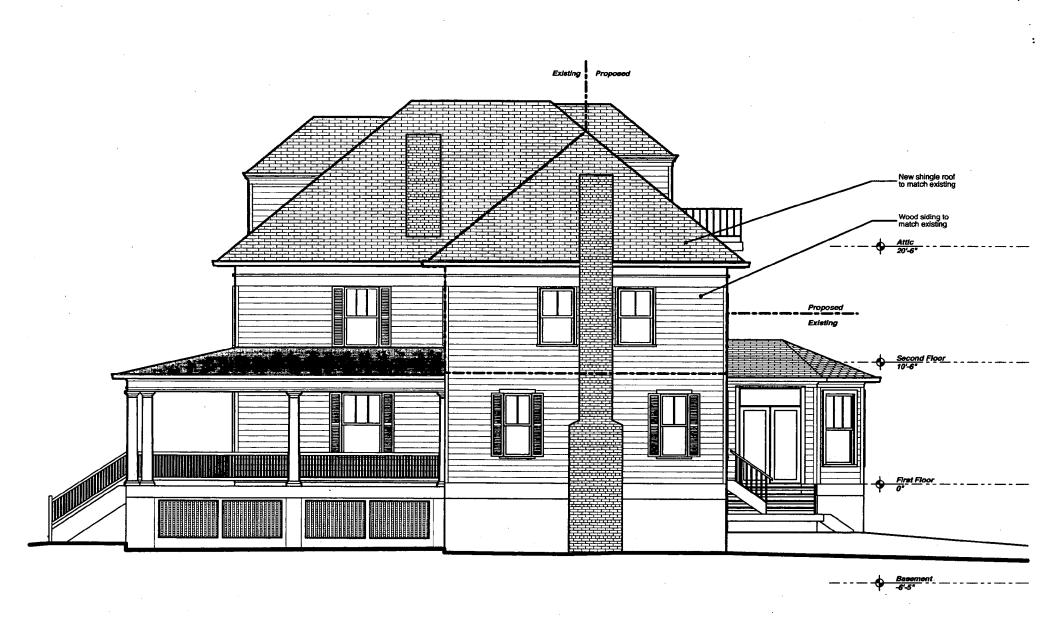

SUBJECT: Historic Area Work Permit #469040 – second floor addition and window replacement

The Montgomery County Historic Preservation Commission (HPC) has reviewed the attached application for a Historic Area Work Permit (HAWP). This application was **approved** at the November 13, 2007 HPC meeting.