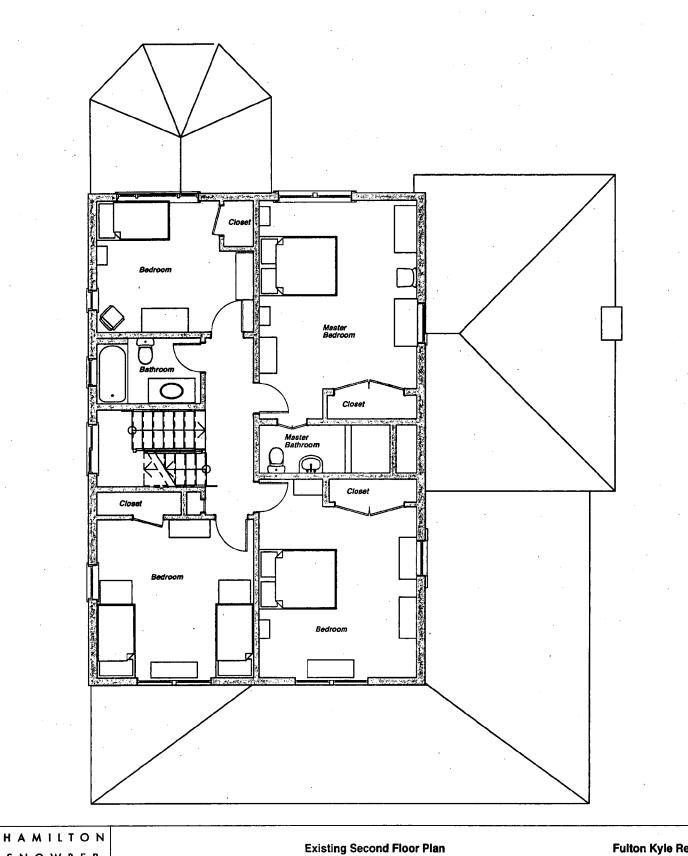

SUBJECT: Historic Area Work Permit #469040 – second floor addition and window replacement

The Montgomery County Historic Preservation Commission (HPC) has reviewed the attached application for a Historic Area Work Permit (HAWP). This application was **approved** at the November 13, 2007 HPC meeting.