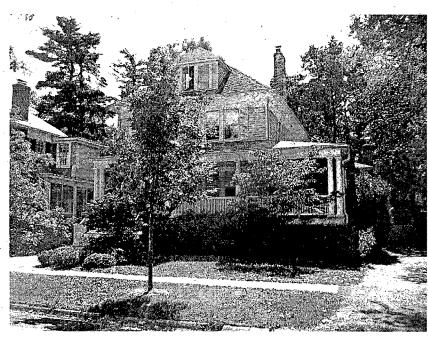

SUBJECT: Historic Area Work Permit #469040 – second floor addition and window replacement

The Montgomery County Historic Preservation Commission (HPC) has reviewed the attached application for a Historic Area Work Permit (HAWP). This application was **approved** at the November 13, 2007 HPC meeting.

THE BUILDING PERMIT FOR THIS PROJECT SHALL BE ISSUED CONDITIONAL UPON ADHERENCE TO THE ABOVE APPROVED HAWP CONDITIONS AND MAY REQUIRE APPROVAL BY DPS OR ANOTHER LOCAL OFFICE BEFORE WORK CAN BEGIN.

| Applicant: | Bob Kyle and Kate Fulton          |
|------------|-----------------------------------|
| Address:   | 4 East Irving Street, Chevy Chase |