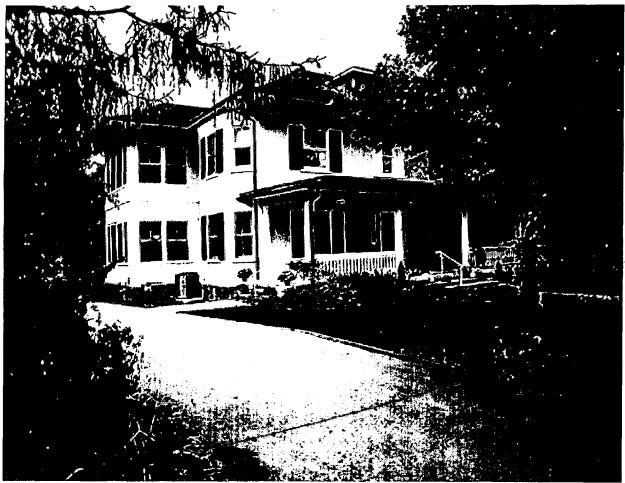

SUBJECT: Historic Area Work Permit #469040 – second floor addition and window replacement

The Montgomery County Historic Preservation Commission (HPC) has reviewed the attached application for a Historic Area Work Permit (HAWP). This application was **approved** at the November 13, 2007 HPC meeting.

THE BUILDING PERMIT FOR THIS PROJECT SHALL BE ISSUED CONDITIONAL UPON ADHERENCE TO THE ABOVE APPROVED HAWP CONDITIONS AND MAY REQUIRE APPROVAL BY DPS OR ANOTHER LOCAL OFFICE BEFORE WORK CAN BEGIN.

| Applicant: | Bob Kyle and Kate Fulton          |
|------------|-----------------------------------|
| Address:   | 4 East Irving Street, Chevy Chase |