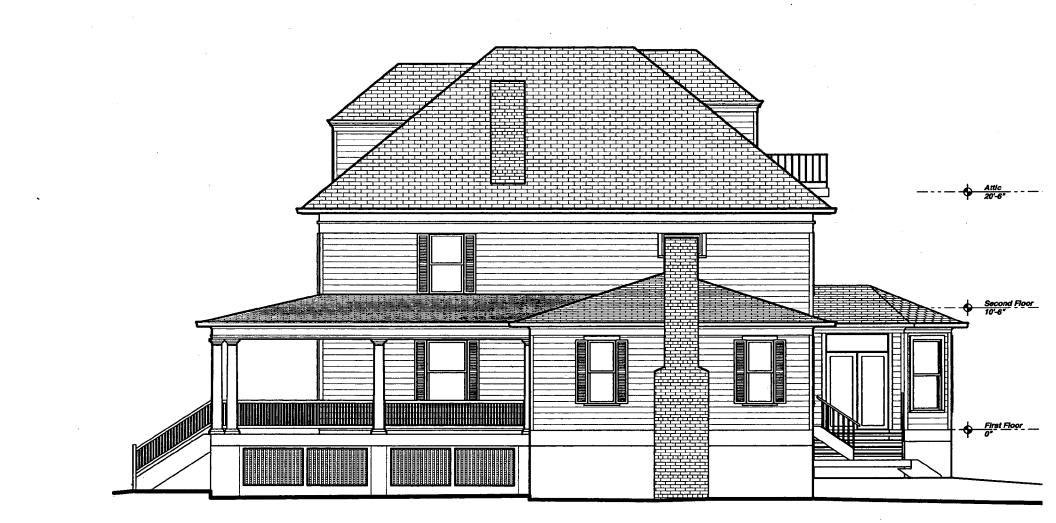

SUBJECT: Historic Area Work Permit #469040 – second floor addition and window replacement

The Montgomery County Historic Preservation Commission (HPC) has reviewed the attached application for a Historic Area Work Permit (HAWP). This application was **approved** at the November 13, 2007 HPC meeting.

THE BUILDING PERMIT FOR THIS PROJECT SHALL BE ISSUED CONDITIONAL UPON ADHERENCE TO THE ABOVE APPROVED HAWP CONDITIONS AND MAY REQUIRE APPROVAL BY DPS OR ANOTHER LOCAL OFFICE BEFORE WORK CAN BEGIN.

| Applicant: | Bob Kyle and Kate Fulton          |
|------------|-----------------------------------|
| Address:   | 4 East Irving Street, Chevy Chase |