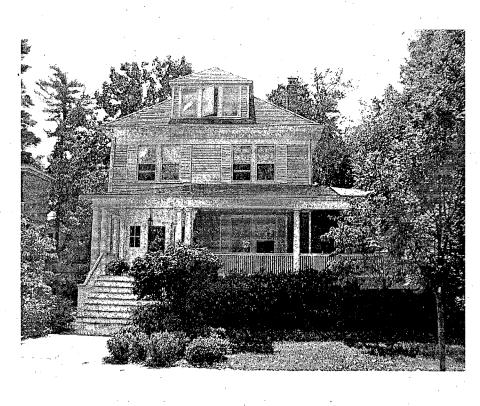

SUBJECT: Historic Area Work Permit #469040 – second floor addition and window replacement

The Montgomery County Historic Preservation Commission (HPC) has reviewed the attached application for a Historic Area Work Permit (HAWP). This application was **approved** at the November 13, 2007 HPC meeting.

THE BUILDING PERMIT FOR THIS PROJECT SHALL BE ISSUED CONDITIONAL UPON ADHERENCE TO THE ABOVE APPROVED HAWP CONDITIONS AND MAY REQUIRE APPROVAL BY DPS OR ANOTHER LOCAL OFFICE BEFORE WORK CAN BEGIN.

| Applicant: | Bob Kyle and Kate Fulton          |
|------------|-----------------------------------|
| Address:   | 4 East Irving Street, Chevy Chase |