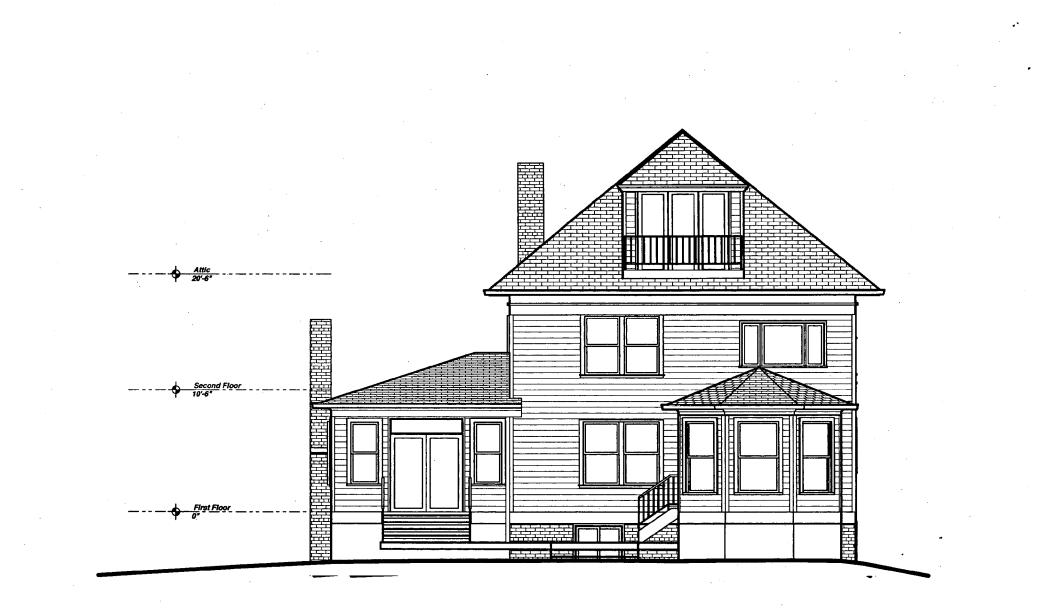

SUBJECT: Historic Area Work Permit #469040 – second floor addition and window replacement

The Montgomery County Historic Preservation Commission (HPC) has reviewed the attached application for a Historic Area Work Permit (HAWP). This application was **approved** at the November 13, 2007 HPC meeting.