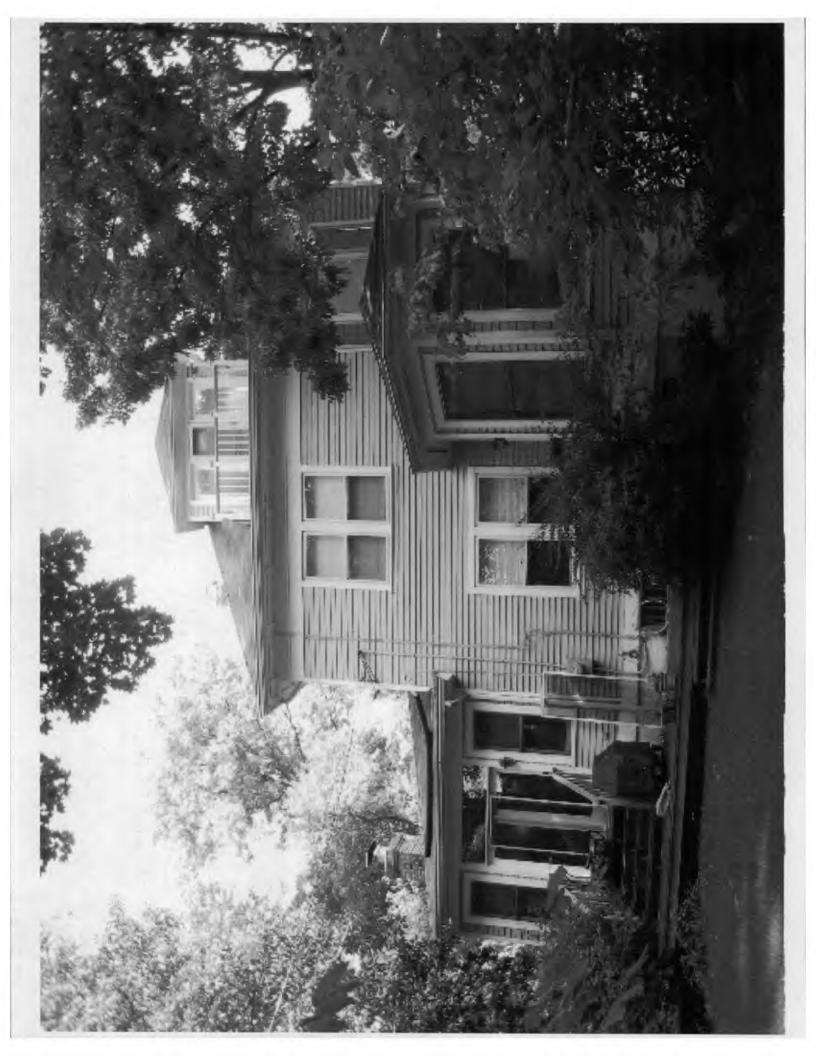

SUBJECT: Historic Area Work Permit #469040 – second floor addition and window replacement

The Montgomery County Historic Preservation Commission (HPC) has reviewed the attached application for a Historic Area Work Permit (HAWP). This application was **approved** at the November 13, 2007 HPC meeting.

THE BUILDING PERMIT FOR THIS PROJECT SHALL BE ISSUED CONDITIONAL UPON ADHERENCE TO THE ABOVE APPROVED HAWP CONDITIONS AND MAY REQUIRE APPROVAL BY DPS OR ANOTHER LOCAL OFFICE BEFORE WORK CAN BEGIN.

| Applicant: | Bob Kyle and Kate Fulton          |
|------------|-----------------------------------|
| Address:   | 4 East Irving Street, Chevy Chase |