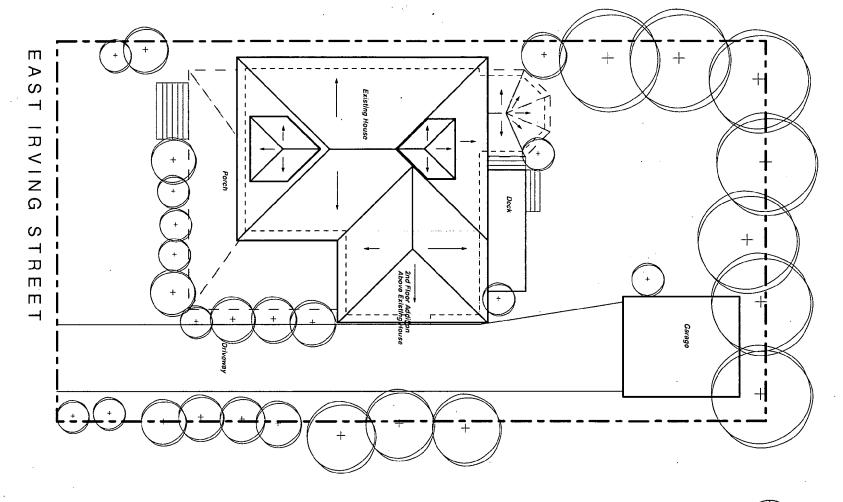

SUBJECT: Historic Area Work Permit #469040 – second floor addition and window replacement

The Montgomery County Historic Preservation Commission (HPC) has reviewed the attached application for a Historic Area Work Permit (HAWP). This application was **approved** at the November 13, 2007 HPC meeting.

THE BUILDING PERMIT FOR THIS PROJECT SHALL BE ISSUED CONDITIONAL UPON ADHERENCE TO THE ABOVE APPROVED HAWP CONDITIONS AND MAY REQUIRE APPROVAL BY DPS OR ANOTHER LOCAL OFFICE BEFORE WORK CAN BEGIN.

| Applicant: | Bob Kyle and Kate Fulton          |
|------------|-----------------------------------|
| Address:   | 4 East Irving Street, Chevy Chase |