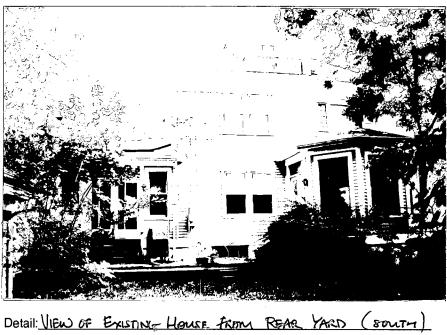

SUBJECT: Historic Area Work Permit #469040 – second floor addition and window replacement

The Montgomery County Historic Preservation Commission (HPC) has reviewed the attached application for a Historic Area Work Permit (HAWP). This application was **approved** at the November 13, 2007 HPC meeting.

THE BUILDING PERMIT FOR THIS PROJECT SHALL BE ISSUED CONDITIONAL UPON ADHERENCE TO THE ABOVE APPROVED HAWP CONDITIONS AND MAY REQUIRE APPROVAL BY DPS OR ANOTHER LOCAL OFFICE BEFORE WORK CAN BEGIN.

| Applicant: | Bob Kyle and Kate Fulton          |
|------------|-----------------------------------|
| Address:   | 4 East Irving Street, Chevy Chase |