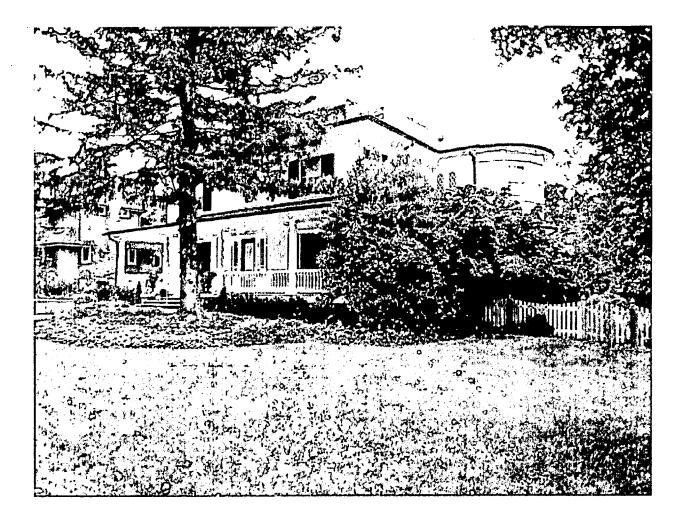

SUBJECT: Historic Area Work Permit #469040 – second floor addition and window replacement

The Montgomery County Historic Preservation Commission (HPC) has reviewed the attached application for a Historic Area Work Permit (HAWP). This application was **approved** at the November 13, 2007 HPC meeting.

THE BUILDING PERMIT FOR THIS PROJECT SHALL BE ISSUED CONDITIONAL UPON ADHERENCE TO THE ABOVE APPROVED HAWP CONDITIONS AND MAY REQUIRE APPROVAL BY DPS OR ANOTHER LOCAL OFFICE BEFORE WORK CAN BEGIN.

| Applicant: | Bob Kyle and Kate Fulton          |
|------------|-----------------------------------|
| Address:   | 4 East Irving Street, Chevy Chase |