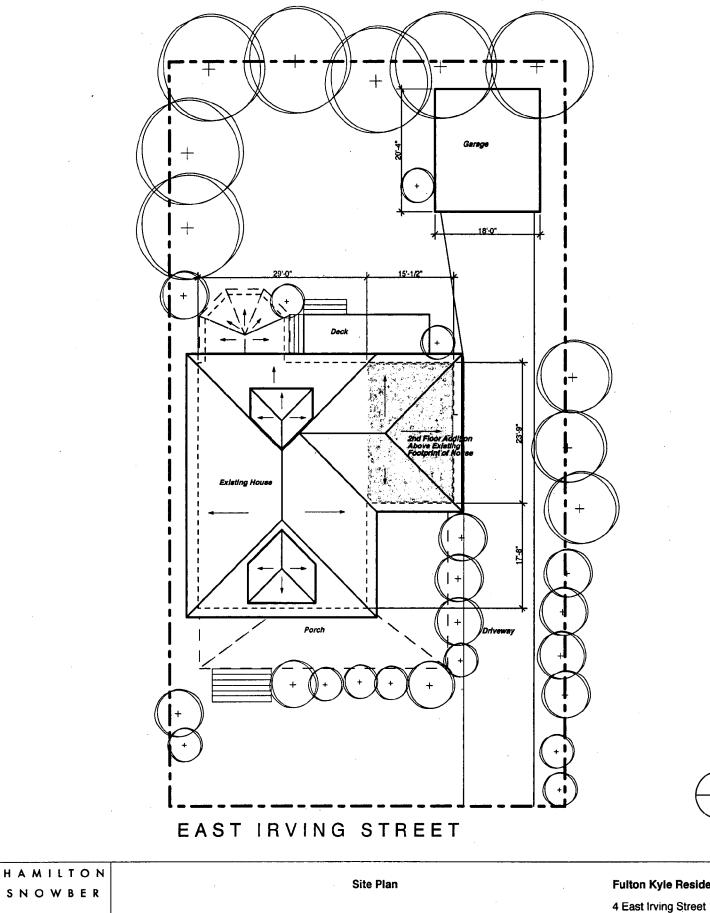

SUBJECT: Historic Area Work Permit #469040 – second floor addition and window replacement

The Montgomery County Historic Preservation Commission (HPC) has reviewed the attached application for a Historic Area Work Permit (HAWP). This application was **approved** at the November 13, 2007 HPC meeting.

THE BUILDING PERMIT FOR THIS PROJECT SHALL BE ISSUED CONDITIONAL UPON ADHERENCE TO THE ABOVE APPROVED HAWP CONDITIONS AND MAY REQUIRE APPROVAL BY DPS OR ANOTHER LOCAL OFFICE BEFORE WORK CAN BEGIN.

| Applicant: | Bob Kyle and Kate Fulton          |
|------------|-----------------------------------|
| Address:   | 4 East Irving Street, Chevy Chase |