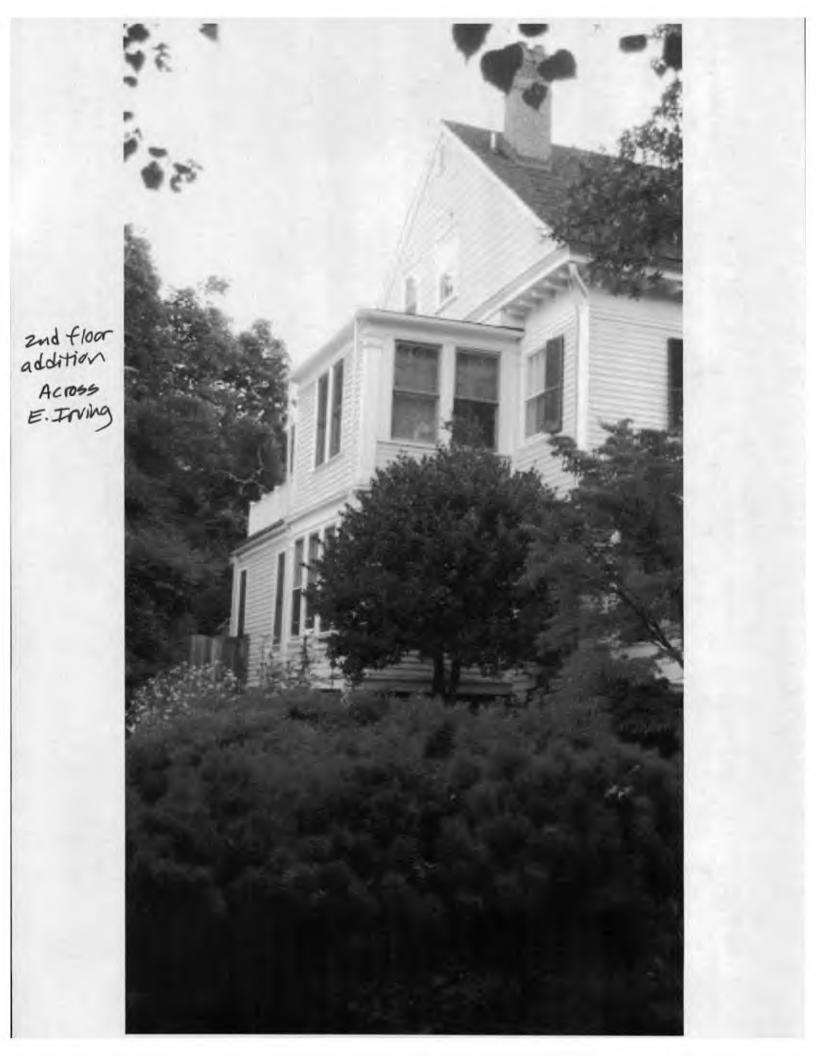

SUBJECT: Historic Area Work Permit #469040 – second floor addition and window replacement

The Montgomery County Historic Preservation Commission (HPC) has reviewed the attached application for a Historic Area Work Permit (HAWP). This application was **approved** at the November 13, 2007 HPC meeting.

THE BUILDING PERMIT FOR THIS PROJECT SHALL BE ISSUED CONDITIONAL UPON ADHERENCE TO THE ABOVE APPROVED HAWP CONDITIONS AND MAY REQUIRE APPROVAL BY DPS OR ANOTHER LOCAL OFFICE BEFORE WORK CAN BEGIN.

| Applicant: | Bob Kyle and Kate Fulton          |
|------------|-----------------------------------|
| Address:   | 4 East Irving Street, Chevy Chase |