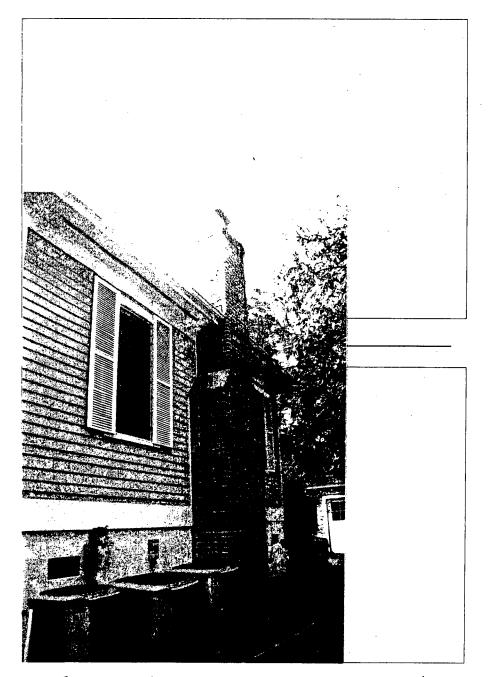

SUBJECT: Historic Area Work Permit #469040 – second floor addition and window replacement

The Montgomery County Historic Preservation Commission (HPC) has reviewed the attached application for a Historic Area Work Permit (HAWP). This application was **approved** at the November 13, 2007 HPC meeting.

THE BUILDING PERMIT FOR THIS PROJECT SHALL BE ISSUED CONDITIONAL UPON ADHERENCE TO THE ABOVE APPROVED HAWP CONDITIONS AND MAY REQUIRE APPROVAL BY DPS OR ANOTHER LOCAL OFFICE BEFORE WORK CAN BEGIN.

| Applicant: | Bob Kyle and Kate Fulton          |
|------------|-----------------------------------|
| Address:   | 4 East Irving Street, Chevy Chase |