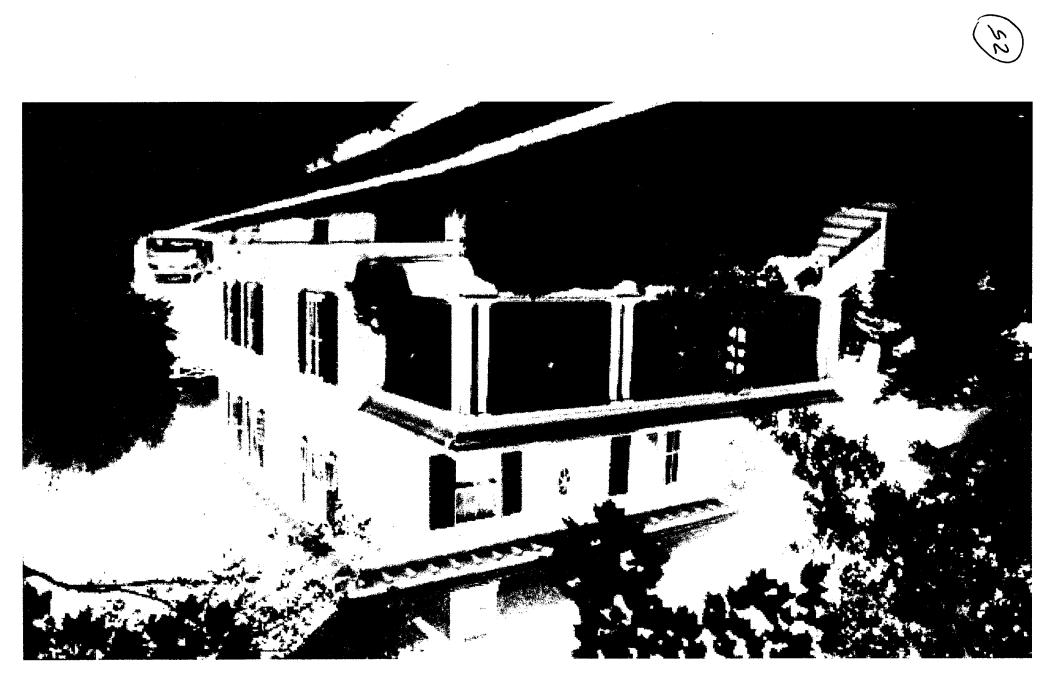

SUBJECT: Historic Area Work Permit #469040 – second floor addition and window replacement

The Montgomery County Historic Preservation Commission (HPC) has reviewed the attached application for a Historic Area Work Permit (HAWP). This application was **approved** at the November 13, 2007 HPC meeting.

THE BUILDING PERMIT FOR THIS PROJECT SHALL BE ISSUED CONDITIONAL UPON ADHERENCE TO THE ABOVE APPROVED HAWP CONDITIONS AND MAY REQUIRE APPROVAL BY DPS OR ANOTHER LOCAL OFFICE BEFORE WORK CAN BEGIN.

| Applicant: | Bob Kyle and Kate Fulton          |
|------------|-----------------------------------|
| Address:   | 4 East Irving Street, Chevy Chase |