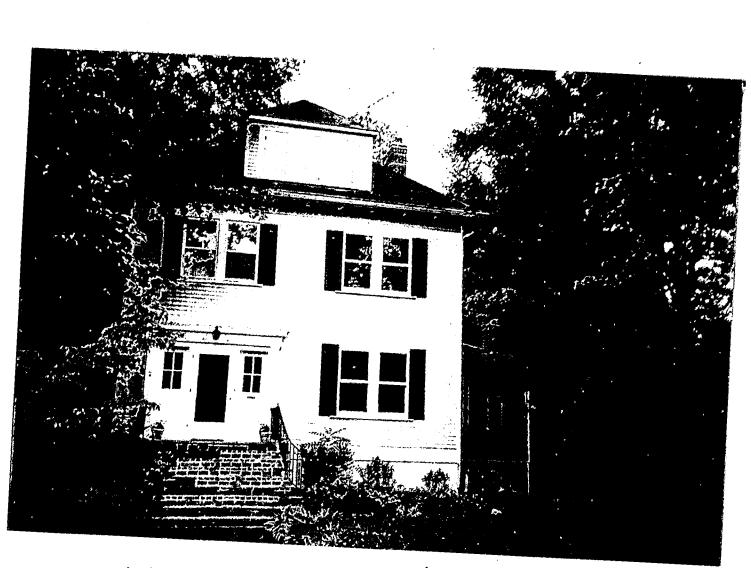

SUBJECT: Historic Area Work Permit #469040 – second floor addition and window replacement

The Montgomery County Historic Preservation Commission (HPC) has reviewed the attached application for a Historic Area Work Permit (HAWP). This application was **approved** at the November 13, 2007 HPC meeting.

THE BUILDING PERMIT FOR THIS PROJECT SHALL BE ISSUED CONDITIONAL UPON ADHERENCE TO THE ABOVE APPROVED HAWP CONDITIONS AND MAY REQUIRE APPROVAL BY DPS OR ANOTHER LOCAL OFFICE BEFORE WORK CAN BEGIN.

| Applicant: | Bob Kyle and Kate Fulton          |
|------------|-----------------------------------|
| Address:   | 4 East Irving Street, Chevy Chase |