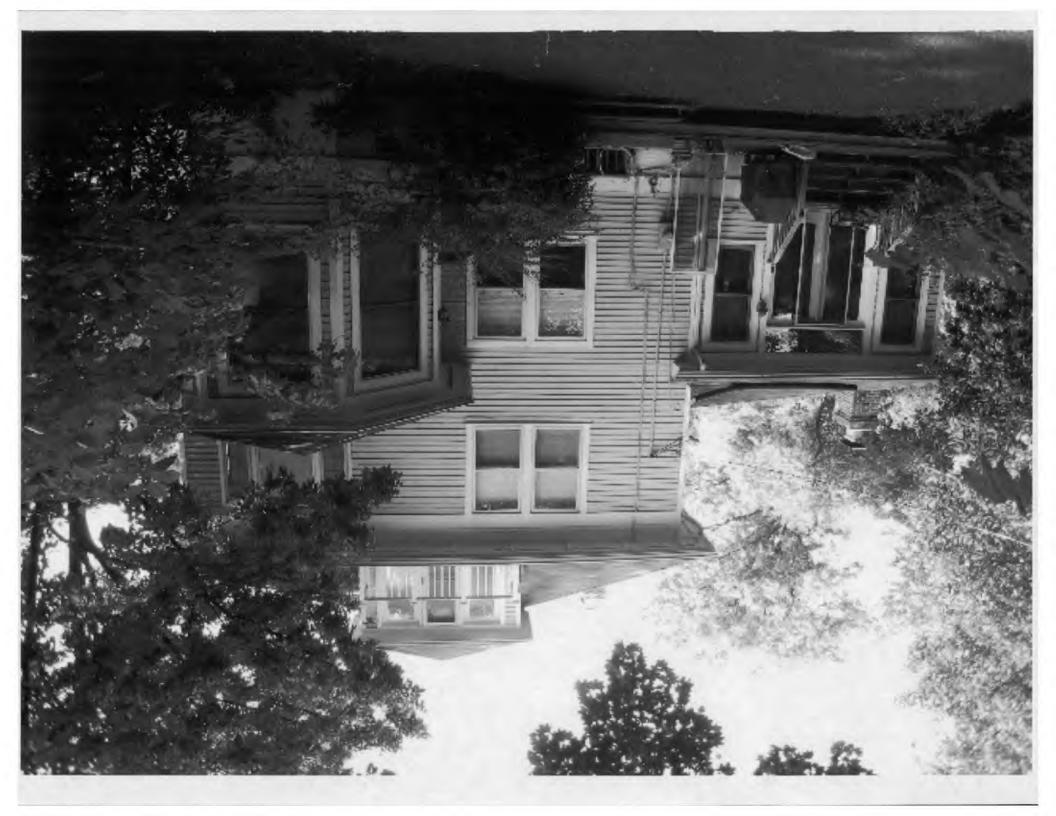

SUBJECT: Historic Area Work Permit #469040 – second floor addition and window replacement

The Montgomery County Historic Preservation Commission (HPC) has reviewed the attached application for a Historic Area Work Permit (HAWP). This application was **approved** at the November 13, 2007 HPC meeting.

THE BUILDING PERMIT FOR THIS PROJECT SHALL BE ISSUED CONDITIONAL UPON ADHERENCE TO THE ABOVE APPROVED HAWP CONDITIONS AND MAY REQUIRE APPROVAL BY DPS OR ANOTHER LOCAL OFFICE BEFORE WORK CAN BEGIN.

| Applicant: | Bob Kyle and Kate Fulton          |
|------------|-----------------------------------|
| Address:   | 4 East Irving Street, Chevy Chase |