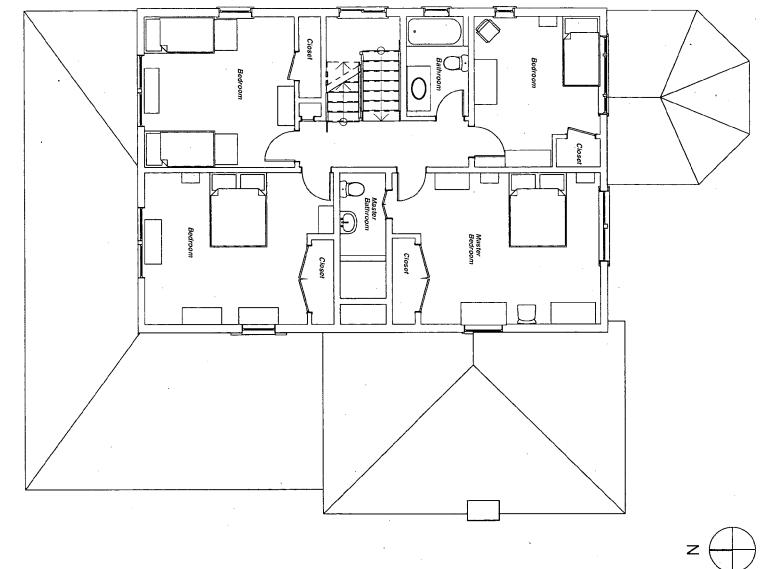

SUBJECT: Historic Area Work Permit #469040 – second floor addition and window replacement

The Montgomery County Historic Preservation Commission (HPC) has reviewed the attached application for a Historic Area Work Permit (HAWP). This application was **approved** at the November 13, 2007 HPC meeting.