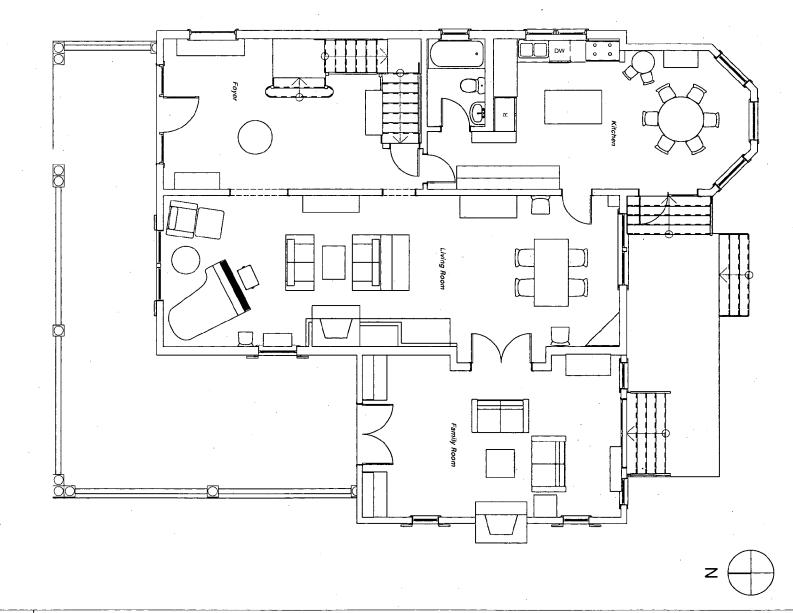

SUBJECT: Historic Area Work Permit #469040 – second floor addition and window replacement

The Montgomery County Historic Preservation Commission (HPC) has reviewed the attached application for a Historic Area Work Permit (HAWP). This application was **approved** at the November 13, 2007 HPC meeting.