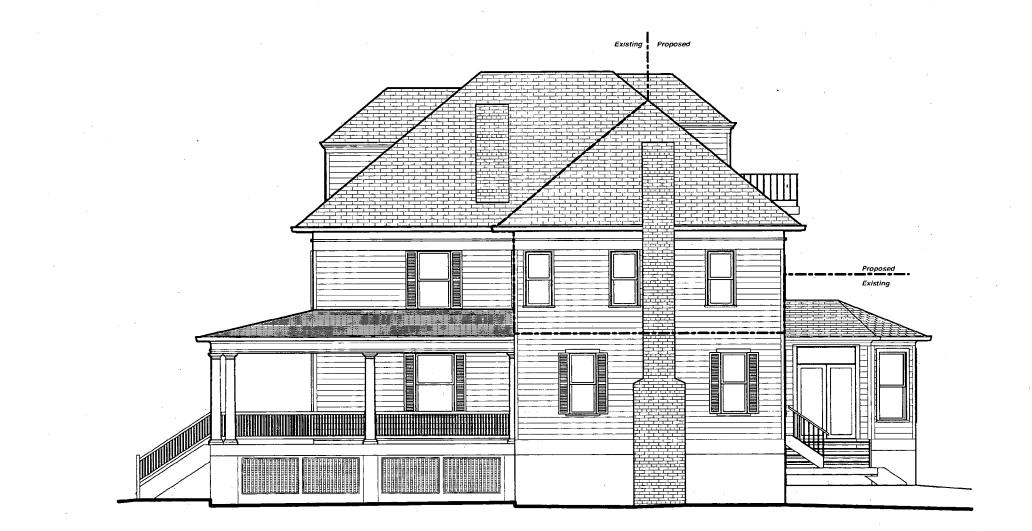

SUBJECT: Historic Area Work Permit #469040 – second floor addition and window replacement

The Montgomery County Historic Preservation Commission (HPC) has reviewed the attached application for a Historic Area Work Permit (HAWP). This application was **approved** at the November 13, 2007 HPC meeting.