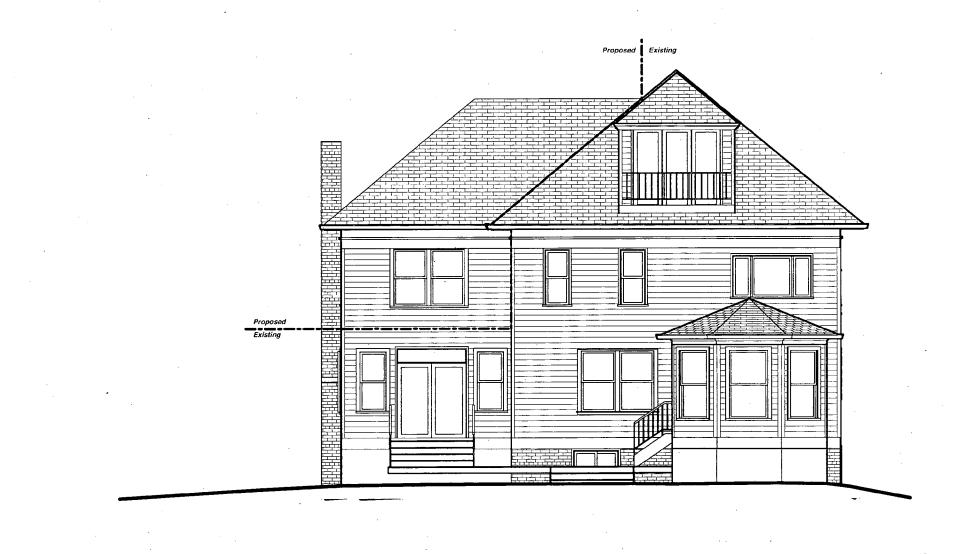

SUBJECT: Historic Area Work Permit #469040 – second floor addition and window replacement

The Montgomery County Historic Preservation Commission (HPC) has reviewed the attached application for a Historic Area Work Permit (HAWP). This application was **approved** at the November 13, 2007 HPC meeting.

THE BUILDING PERMIT FOR THIS PROJECT SHALL BE ISSUED CONDITIONAL UPON ADHERENCE TO THE ABOVE APPROVED HAWP CONDITIONS AND MAY REQUIRE APPROVAL BY DPS OR ANOTHER LOCAL OFFICE BEFORE WORK CAN BEGIN.

| Applicant: | Bob Kyle and Kate Fulton          |
|------------|-----------------------------------|
| Address:   | 4 East Irving Street, Chevy Chase |