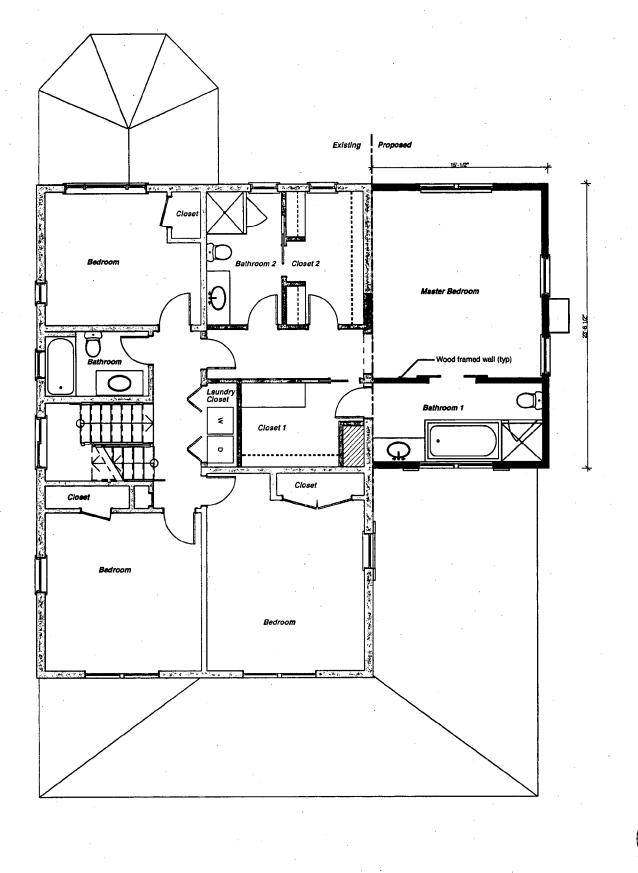

SUBJECT: Historic Area Work Permit #469040 – second floor addition and window replacement

The Montgomery County Historic Preservation Commission (HPC) has reviewed the attached application for a Historic Area Work Permit (HAWP). This application was **approved** at the November 13, 2007 HPC meeting.