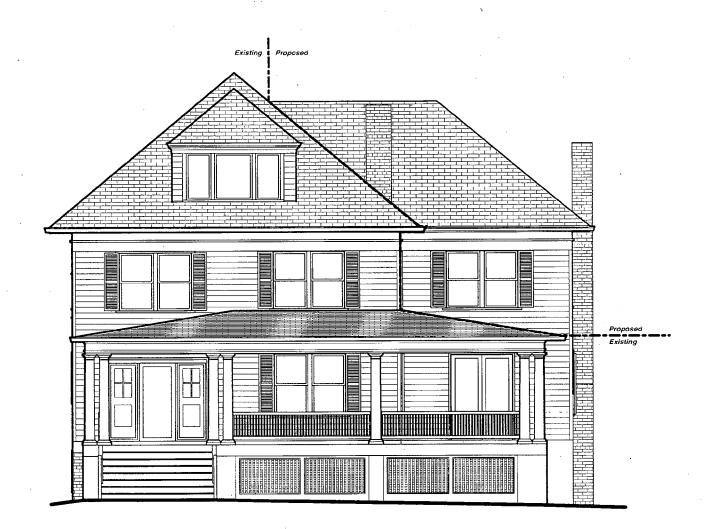

SUBJECT: Historic Area Work Permit #469040 – second floor addition and window replacement

The Montgomery County Historic Preservation Commission (HPC) has reviewed the attached application for a Historic Area Work Permit (HAWP). This application was **approved** at the November 13, 2007 HPC meeting.

THE BUILDING PERMIT FOR THIS PROJECT SHALL BE ISSUED CONDITIONAL UPON ADHERENCE TO THE ABOVE APPROVED HAWP CONDITIONS AND MAY REQUIRE APPROVAL BY DPS OR ANOTHER LOCAL OFFICE BEFORE WORK CAN BEGIN.

| Applicant: | Bob Kyle and Kate Fulton          |
|------------|-----------------------------------|
| Address:   | 4 East Irving Street, Chevy Chase |