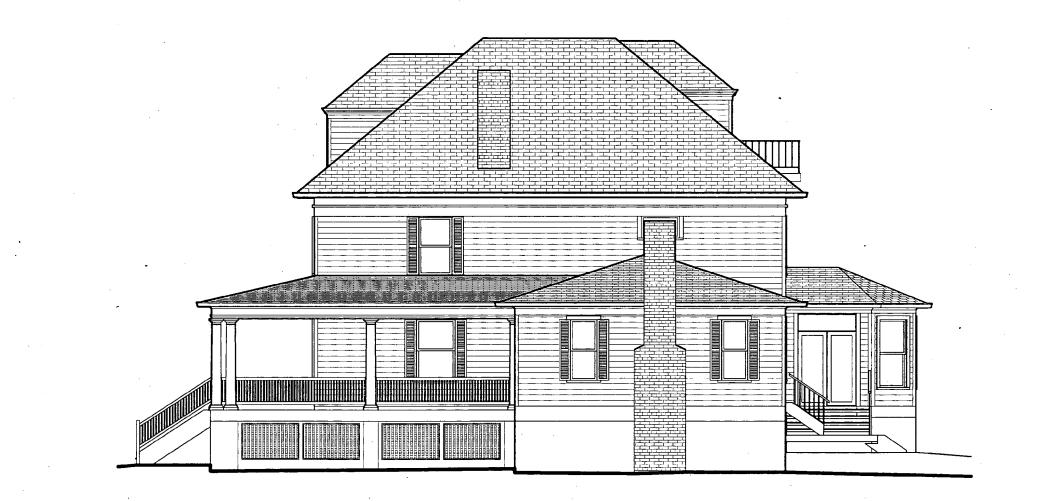

SUBJECT: Historic Area Work Permit #469040 – second floor addition and window replacement

The Montgomery County Historic Preservation Commission (HPC) has reviewed the attached application for a Historic Area Work Permit (HAWP). This application was **approved** at the November 13, 2007 HPC meeting.