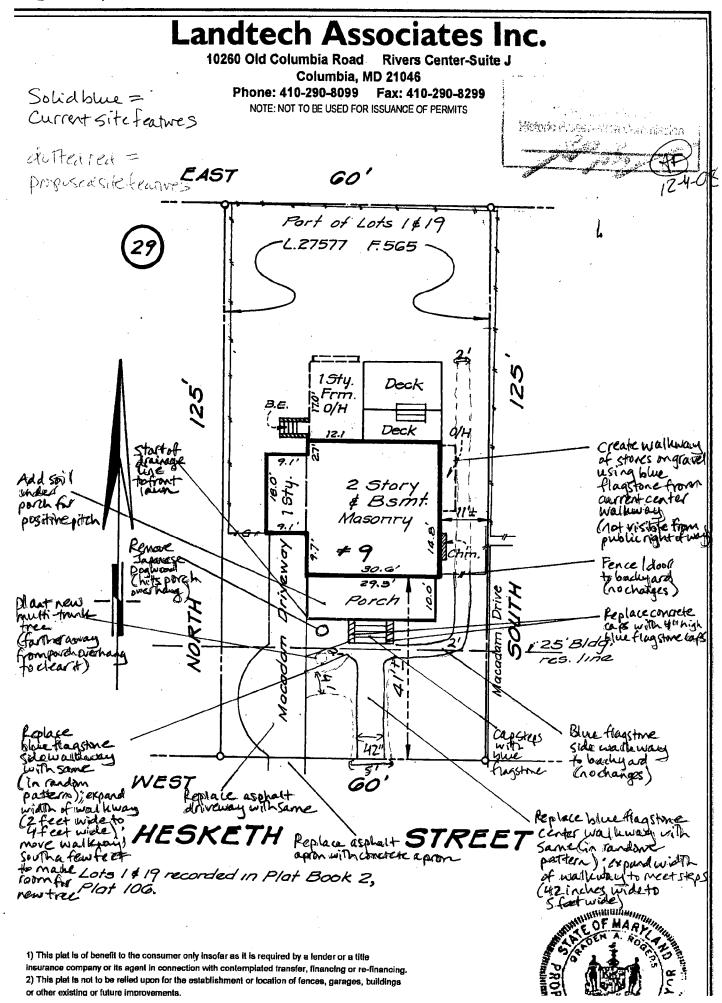

SUBJECT:

Historic Area Work Permit #499815-Landscape and hardscape alterations

The Montgomery County Historic Preservation Commission (HPC) has reviewed the attached application for a Historic Area Work Permit (HAWP). This application was **approved** at the December 3, 2008 meeting.

Christopher and Alison Marvin

Address:

9 Hesketh Street, Chevy Chase

This HAWP approval is subject to the general condition that the applicant will obtain all other applicable Montgomery County or local government agency permits. After the issuance of these permits, the applicant must contact this Historic Preservation Office if any changes to the approved plan are made. Once the work is completed the applicant will contact the staff person assigned to this application at 301-563-3400 or anne.fothergill@mncppcmc.org to schedule a follow-up site visit.