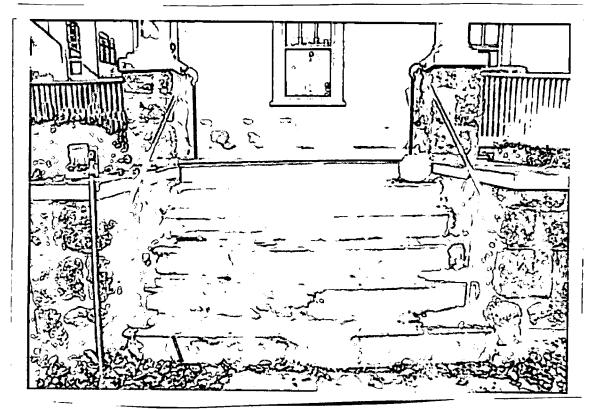

SUBJECT:

Historic Area Work Permit #499815-Landscape and hardscape alterations

The Montgomery County Historic Preservation Commission (HPC) has reviewed the attached application for a Historic Area Work Permit (HAWP). This application was **approved** at the December 3, 2008 meeting.

Christopher and Alison Marvin

Address:

9 Hesketh Street, Chevy Chase

This HAWP approval is subject to the general condition that the applicant will obtain all other applicable Montgomery County or local government agency permits. After the issuance of these permits, the applicant must contact this Historic Preservation Office if any changes to the approved plan are made. Once the work is completed the applicant will contact the staff person assigned to this application at 301-563-3400 or anne.fothergill@mncppcmc.org to schedule a follow-up site visit.