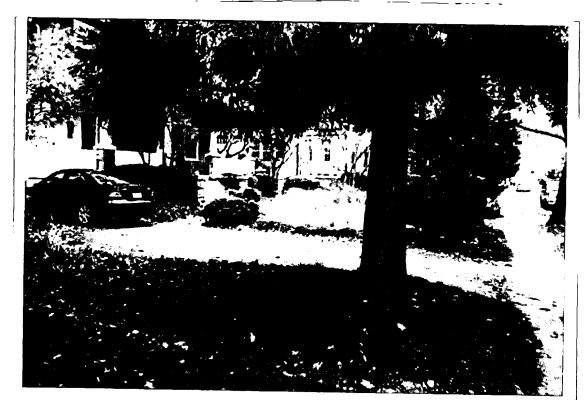

SUBJECT:

Historic Area Work Permit #499815-Landscape and hardscape alterations

The Montgomery County Historic Preservation Commission (HPC) has reviewed the attached application for a Historic Area Work Permit (HAWP). This application was **approved** at the December 3, 2008 meeting.

Christopher and Alison Marvin

Address:

9 Hesketh Street, Chevy Chase

This HAWP approval is subject to the general condition that the applicant will obtain all other applicable Montgomery County or local government agency permits. After the issuance of these permits, the applicant must contact this Historic Preservation Office if any changes to the approved plan are made. Once the work is completed the applicant will contact the staff person assigned to this application at 301-563-3400 or anne.fothergill@mncppcmc.org to schedule a follow-up site visit.