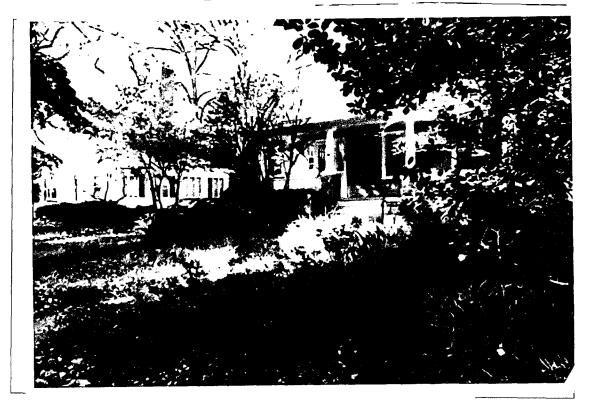

SUBJECT:

Historic Area Work Permit #499815-Landscape and hardscape alterations

The Montgomery County Historic Preservation Commission (HPC) has reviewed the attached application for a Historic Area Work Permit (HAWP). This application was **approved** at the December 3, 2008 meeting.

Christopher and Alison Marvin

Address:

9 Hesketh Street, Chevy Chase

This HAWP approval is subject to the general condition that the applicant will obtain all other applicable Montgomery County or local government agency permits. After the issuance of these permits, the applicant must contact this Historic Preservation Office if any changes to the approved plan are made. Once the work is completed the applicant will contact the staff person assigned to this application at 301-563-3400 or anne.fothergill@mncppcmc.org to schedule a follow-up site visit.