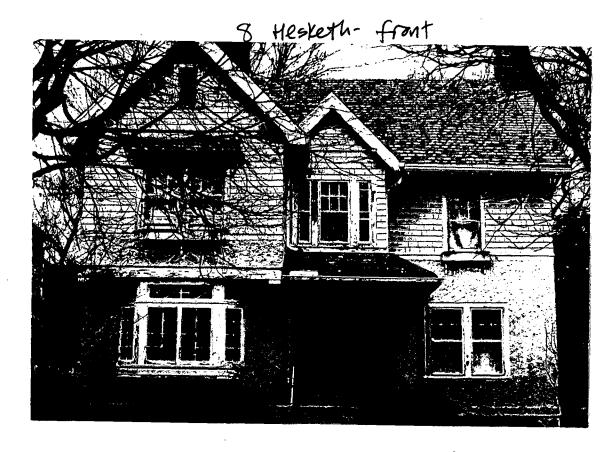

SUBJECT:

Historic Area Work Permit #507127—Roof and side walkway replacement

The Montgomery County Historic Preservation Commission (HPC) has reviewed the attached application for a Historic Area Work Permit (HAWP). This application was approved at the March 25, 2009 HPC meeting.

Mr. and Mrs. Peter Ventimiglia

Address:

8 Hesketh Street, Chevy Chase

This HAWP approval is subject to the general condition that the applicant will obtain all other applicable Montgomery County or local government agency permits. After the issuance of these permits, the applicant must contact this Historic Preservation Office if any changes to the approved plan are made. Once the work is completed the applicant will contact the staff person assigned to this application at 301-563-3400 or anne. fothergill@mncppcmc.org to schedule a follow-up site visit.