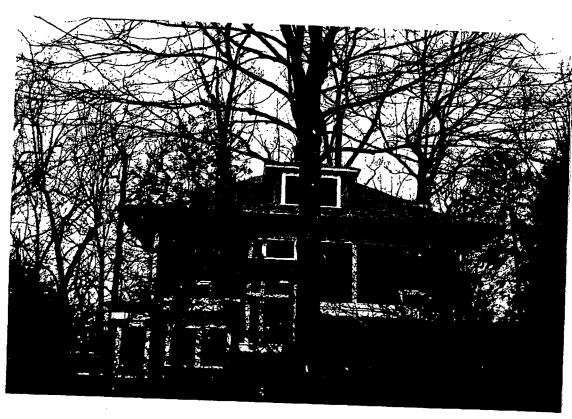

Mr. and Mrs. Peter Ventimiglia

Address:

8 Hesketh Street, Chevy Chase

This HAWP approval is subject to the general condition that the applicant will obtain all other applicable Montgomery County or local government agency permits. After the issuance of these permits, the applicant must contact this Historic Preservation Office if any changes to the approved plan are made. Once the work is completed the applicant will contact the staff person assigned to this application at 301-563-3400 or anne. fothergill@mncppcmc.org to schedule a follow-up site visit.