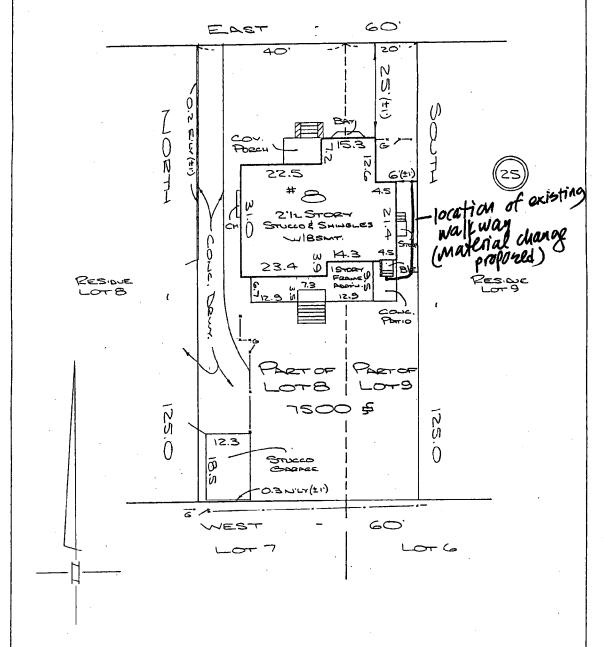

SUBJECT:

Historic Area Work Permit #507127—Roof and side walkway replacement

The Montgomery County Historic Preservation Commission (HPC) has reviewed the attached application for a Historic Area Work Permit (HAWP). This application was approved at the March 25, 2009 HPC meeting.

Mr. and Mrs. Peter Ventimiglia

Address:

8 Hesketh Street, Chevy Chase

This HAWP approval is subject to the general condition that the applicant will obtain all other applicable Montgomery County or local government agency permits. After the issuance of these permits, the applicant must contact this Historic Preservation Office if any changes to the approved plan are made. Once the work is completed the applicant will contact the staff person assigned to this application at 301-563-3400 or anne. fothergill@mncppcmc.org to schedule a follow-up site visit.