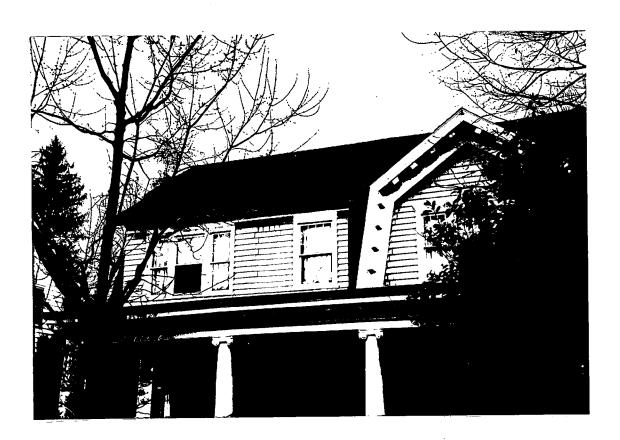

SUBJECT:

Historic Area Work Permit #507127—Roof and side walkway replacement

The Montgomery County Historic Preservation Commission (HPC) has reviewed the attached application for a Historic Area Work Permit (HAWP). This application was approved at the March 25, 2009 HPC meeting.

Mr. and Mrs. Peter Ventimiglia

Address:

8 Hesketh Street, Chevy Chase

This HAWP approval is subject to the general condition that the applicant will obtain all other applicable Montgomery County or local government agency permits. After the issuance of these permits, the applicant must contact this Historic Preservation Office if any changes to the approved plan are made. Once the work is completed the applicant will contact the staff person assigned to this application at 301-563-3400 or anne. fothergill@mncppcmc.org to schedule a follow-up site visit.