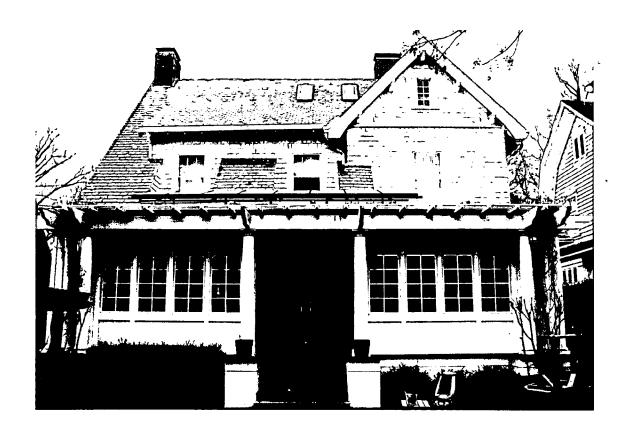

SUBJECT:

Historic Area Work Permit #507127—Roof and side walkway replacement

The Montgomery County Historic Preservation Commission (HPC) has reviewed the attached application for a Historic Area Work Permit (HAWP). This application was approved at the March 25, 2009 HPC meeting.

Mr. and Mrs. Peter Ventimiglia

Address:

8 Hesketh Street, Chevy Chase

This HAWP approval is subject to the general condition that the applicant will obtain all other applicable Montgomery County or local government agency permits. After the issuance of these permits, the applicant must contact this Historic Preservation Office if any changes to the approved plan are made. Once the work is completed the applicant will contact the staff person assigned to this application at 301-563-3400 or anne. fothergill@mncppcmc.org to schedule a follow-up site visit.