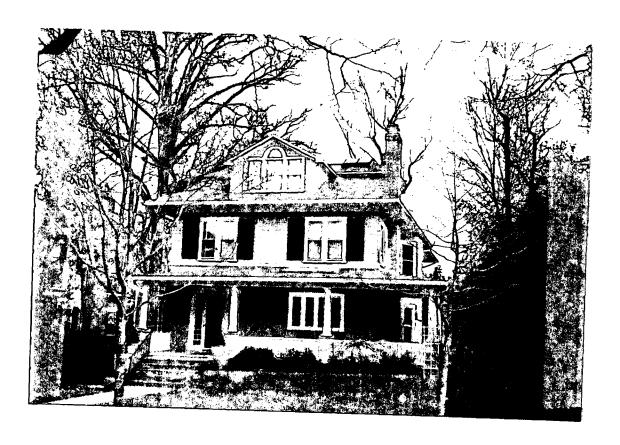

Mr. and Mrs. Peter Ventimiglia

Address:

8 Hesketh Street, Chevy Chase

This HAWP approval is subject to the general condition that the applicant will obtain all other applicable Montgomery County or local government agency permits. After the issuance of these permits, the applicant must contact this Historic Preservation Office if any changes to the approved plan are made. Once the work is completed the applicant will contact the staff person assigned to this application at 301-563-3400 or anne. fothergill@mncppcmc.org to schedule a follow-up site visit.