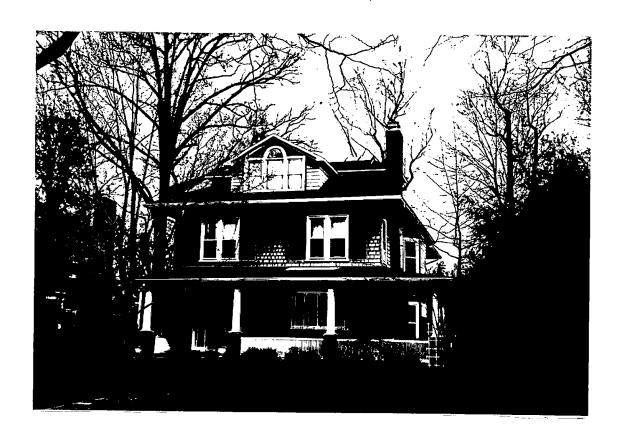

SUBJECT:

Historic Area Work Permit #507127—Roof and side walkway replacement

The Montgomery County Historic Preservation Commission (HPC) has reviewed the attached application for a Historic Area Work Permit (HAWP). This application was approved at the March 25, 2009 HPC meeting.

Mr. and Mrs. Peter Ventimiglia

Address:

8 Hesketh Street, Chevy Chase

This HAWP approval is subject to the general condition that the applicant will obtain all other applicable Montgomery County or local government agency permits. After the issuance of these permits, the applicant must contact this Historic Preservation Office if any changes to the approved plan are made. Once the work is completed the applicant will contact the staff person assigned to this application at 301-563-3400 or anne. fothergill@mncppcmc.org to schedule a follow-up site visit.