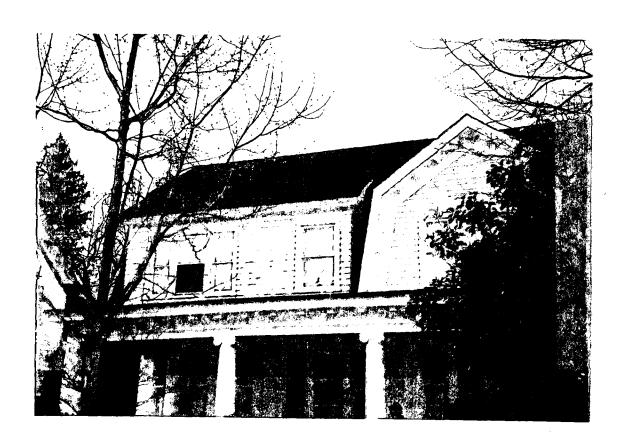

Mr. and Mrs. Peter Ventimiglia

Address:

8 Hesketh Street, Chevy Chase

This HAWP approval is subject to the general condition that the applicant will obtain all other applicable Montgomery County or local government agency permits. After the issuance of these permits, the applicant must contact this Historic Preservation Office if any changes to the approved plan are made. Once the work is completed the applicant will contact the staff person assigned to this application at 301-563-3400 or anne. fothergill@mncppcmc.org to schedule a follow-up site visit.