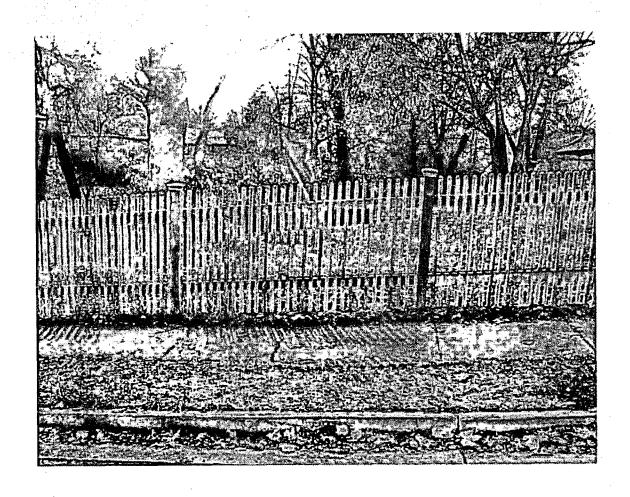

Existing Property Photographs - showing both picket and chain-link fences - deteriorated

Kelleher 25 Grafton Street Chevy Chase Maryland 20815

Kelleher 25 Grafton Street Chevy Chase Maryland 20815

Kelleher 25 Grafton Street Chevy Chase Maryland 20815

#### PROPOSAL

The applicants are proposing to replace their existing wood and chain link fencing with new wood fencing. There will be 4' wood picket fencing at the front of the house and 6' 6" board with lattice fencing at the rear of the property.