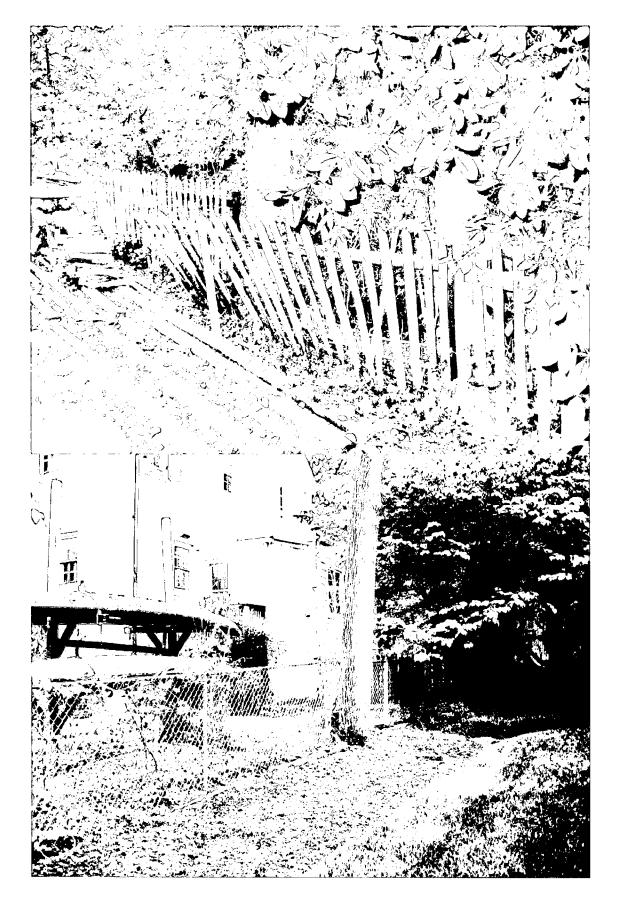

Existing Property Photographs - showing both picket and chain-link fences - deteriorated

Kelleher 25 Grafton Street Chevy Chase Maryland 20815

Kelleher 25 Grafton Street Chevy Chase Maryland 20815

Kelleher 25 Grafton Street Chevy Chase Maryland 20815

#### PROPOSAL

The applicants are proposing to replace their existing wood and chain link fencing with new wood fencing. There will be 4' wood picket fencing at the front of the house and 6' 6" board with lattice fencing at the rear of the property.