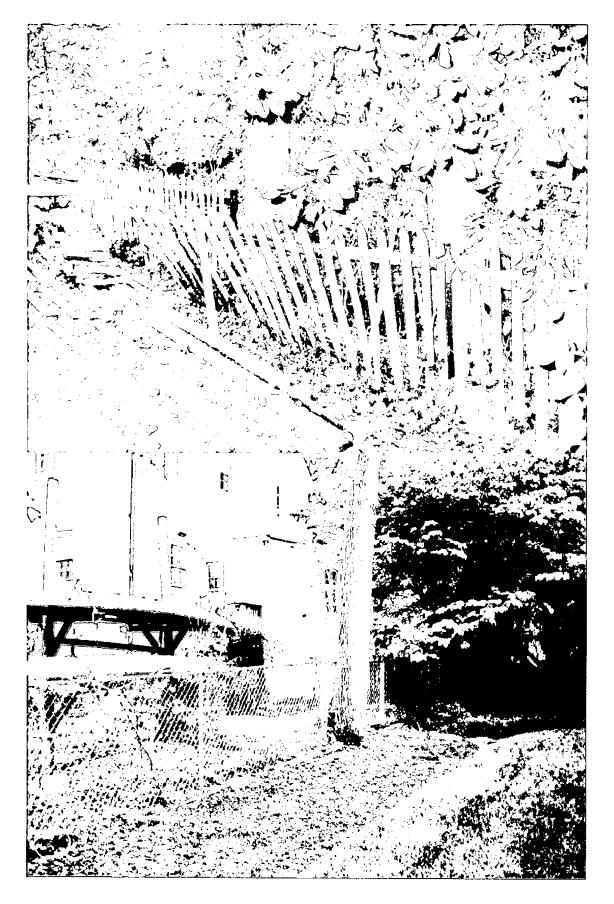

Existing Property Photographs - showing both picket and chain-link fences - deteriorated

Kelleher 25 Grafton Street Chevy Chase Maryland 20815

Kelleher 25 Grafton Street Chevy Chase Maryland 20815

Kelleher 25 Grafton Street Chevy Chase Maryland 20815

#### PROPOSAL

The applicants are proposing to replace their existing wood and chain link fencing with new wood fencing. There will be 4' wood picket fencing at the front of the house and 6' 6" board with lattice fencing at the rear of the property.