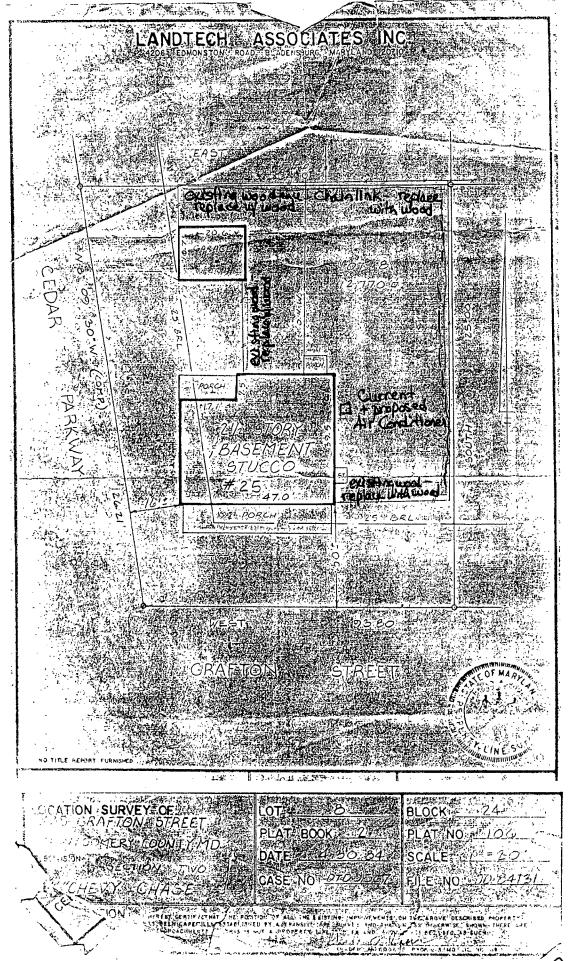

# APPLICATION FOR HISTORIC AREA WORK PERMIT

|                                                                                                                                                     | Contact Person: Carol Kelleher                          |
|-----------------------------------------------------------------------------------------------------------------------------------------------------|---------------------------------------------------------|
|                                                                                                                                                     | Daytime Phone No.: 301-656-4299                         |
| Tax Account No.: 00454903                                                                                                                           |                                                         |
| Name of Property Owner: Carol and Michael Kelleher                                                                                                  | Daytime Phone No.: 301.656.4299                         |
| Address: 25 Grafton Street Chevy Chase Maryland 20815                                                                                               |                                                         |
| Street Number City                                                                                                                                  | Steet Zip Code                                          |
| Contractor: Smith, Thomas and Smith, Inc.                                                                                                           | Phone No.: 301-656-0141                                 |
| Contractor Registration No.: MD. #453                                                                                                               |                                                         |
| Agent for Owner:                                                                                                                                    | Daytime Phone No.:                                      |
| LOCATION OF BUILDING/PREMISE                                                                                                                        |                                                         |
| House Number: 25                                                                                                                                    | Street Grafton Street                                   |
| Town/City: Chevy Chase Nearest (                                                                                                                    |                                                         |
|                                                                                                                                                     |                                                         |
| Lot: 8 Block: 24 Subdivision: Chevy                                                                                                                 |                                                         |
| Liber: Plat Bk 2 Folio: Plat #106 Parcet:                                                                                                           |                                                         |
| PART ONE: TYPE OF PERMIT ACTION AND USE                                                                                                             |                                                         |
| 1A. CHECK ALL APPLICABLE:                                                                                                                           | CHECK ALL APPLICABLE:                                   |
| ☐ Construct ☐ Extend ☐ Alter/Renovate                                                                                                               | □ A/C □ Slab □ Room Addition □ Porch □ Deck □ Shed      |
| ☐ Move ☑ Install ☑ Wreck/Raze                                                                                                                       | ☐ Solar ☐ Fireplace ☐ Woodburning Stove ☐ Single Family |
| ☐ Revision ☐ Repair ☐ Revocable                                                                                                                     | Fence/Wall (complete Section 4) Other:                  |
| 1B. Construction cost estimate: \$ 10,600                                                                                                           |                                                         |
| 1C. If this is a revision of a previously approved active permit, see Permit                                                                        | #                                                       |
| ALL VILLA CALLED FOR PARTIE AND ADMINISTRAL AND ENTER                                                                                               |                                                         |
| PART TWO: COMPLETE FOR NEW CONSTRUCTION AND EXTER                                                                                                   |                                                         |
| 2A. Type of sewage disposal: 01  WSSC 02                                                                                                            | Septic 03 🗔 Other:                                      |
| 2B. Type of water supply: 01 ☐ WSSC 02 ☐                                                                                                            | Well 03                                                 |
| PART THREE: COMPLETE ONLY FOR FENCE/RETAINING WALL                                                                                                  |                                                         |
| 3A. Height 4 feet 0 inches for wood                                                                                                                 | spicket. 6 ft bin for board //attacking                 |
| 3B. Indicate whether the fence or retaining wall is to be constructed on                                                                            | one of the following locations:                         |
| ☑ On party line/property line ☐ Entirely on land of ow                                                                                              | ner                                                     |
|                                                                                                                                                     |                                                         |
| I hereby certify that I have the authority to make the foregoing application approved by all agencies listed and I hereby acknowledge and accord to | lu .                                                    |
| Signature of owner or authorized agent                                                                                                              | 11 June 2009                                            |
| Signature of Officer of dufficities agent                                                                                                           | Luste                                                   |
| Approved:                                                                                                                                           | _For Chairperson, Historic Preservation Commission      |
| Disapproved: Signature:                                                                                                                             | Date: 7/9/09                                            |
| Application/Permit No : 5/1/2/5/                                                                                                                    | Date Filed: Date lessed:                                |

## THE FOLLOWING ITEMS MUST BE COMPLETED AND THE REQUIRED DOCUMENTS MUST ACCOMPANY THIS APPLICATION.

1.

| Wi        | MITTEN DESCRIPTION OF PROJECT                                                                                                                                                                                                                                                                                                                             |  |  |
|-----------|-----------------------------------------------------------------------------------------------------------------------------------------------------------------------------------------------------------------------------------------------------------------------------------------------------------------------------------------------------------|--|--|
| a.        | escription of existing structure(s) and environmental setting, including their historical features and significance: Replacing existing wooden fence with a maximum height of 4 ft. high wooden picket and                                                                                                                                                |  |  |
|           | replacing the existing chain-link fence with maximum height of 6.5 ft. wooden board/lattice fencing                                                                                                                                                                                                                                                       |  |  |
|           |                                                                                                                                                                                                                                                                                                                                                           |  |  |
|           |                                                                                                                                                                                                                                                                                                                                                           |  |  |
| b.        | General description of project and its effect on the historic resource(s), the environmental setting, and, where applicable, the historic district:  As the fence will replace existing deteriorated fence, the effect will improve the look of the property.                                                                                             |  |  |
|           |                                                                                                                                                                                                                                                                                                                                                           |  |  |
| <u>SI</u> | TE PLAN                                                                                                                                                                                                                                                                                                                                                   |  |  |
| Sit       | e and environmental setting, drawn to scale. You may use your plat. Your site plan must include:                                                                                                                                                                                                                                                          |  |  |
| a.        | the scale, north arrow, and date;                                                                                                                                                                                                                                                                                                                         |  |  |
| b,        | dimensions of all existing and proposed structures; and                                                                                                                                                                                                                                                                                                   |  |  |
| c.        | site features such as walkways, driveways, fences, ponds, streams, trash dumpsters, mechanical equipment, and landscaping.                                                                                                                                                                                                                                |  |  |
| PL        | ANS AND ELEVATIONS                                                                                                                                                                                                                                                                                                                                        |  |  |
| Yo        | u must submit 2 copies of plans and elevations in a format no larger than 11" × 17". Plans on 8 1/2" x 11" paper are preferred.                                                                                                                                                                                                                           |  |  |
| a.        | Schematic construction plans, with marked dimensions, indicating location, size and general type of walls, window and door openings, and other fixed features of both the existing resource(s) and the proposed work.                                                                                                                                     |  |  |
| b.        | Elevations (facades), with marked dimensions, clearly indicating proposed work in relation to existing construction and, when appropriate, context. All materials and fixtures proposed for the exterior must be noted on the elevations drawings. An existing and a proposed elevation drawing of each facade affected by the proposed work is required. |  |  |
| <u>M</u>  | ATERIALS SPECIFICATIONS                                                                                                                                                                                                                                                                                                                                   |  |  |
|           | neral description of materials and manufactured items proposed for incorporation in the work of the project. This information may be included on your<br>sign drawings.                                                                                                                                                                                   |  |  |
| Pł        | OTOGRAPHS                                                                                                                                                                                                                                                                                                                                                 |  |  |
| a.        | Clearly labeled photographic prints of each facade of existing resource, including details of the affected portions. All labels should be placed on the front of photographs.                                                                                                                                                                             |  |  |
| b.        | Clearly label photographic prints of the resource as viewed from the public right-of-way and of the adjoining properties. All labels should be placed on the front of photographs.                                                                                                                                                                        |  |  |

#### 7. ADDRESSES OF ADJACENT AND CONFRONTING PROPERTY OWNERS

6. TREE SURVEY

For ALL projects, provide an accurate list of adjacem and confronting property owners (not tenants), including names, addresses, and zip codes. This list should include the owners of all lots or parcels which adjoin the parcel in question, as well as the owners) of lot(s) or parcel(s) which lie directly across the street/highway from the parcel in question. You can obtain this information from the Department of Assessments and Taxation, \$1 Monroe Street, Rockville, (301/279-1355).

If you are proposing construction adjacent to or within the dripline of any tree 6" or larger in diameter (at approximately 4 feet above the ground), you

must file an accurate tree survey identifying the size, location, and species of each tree of at least that dimension.