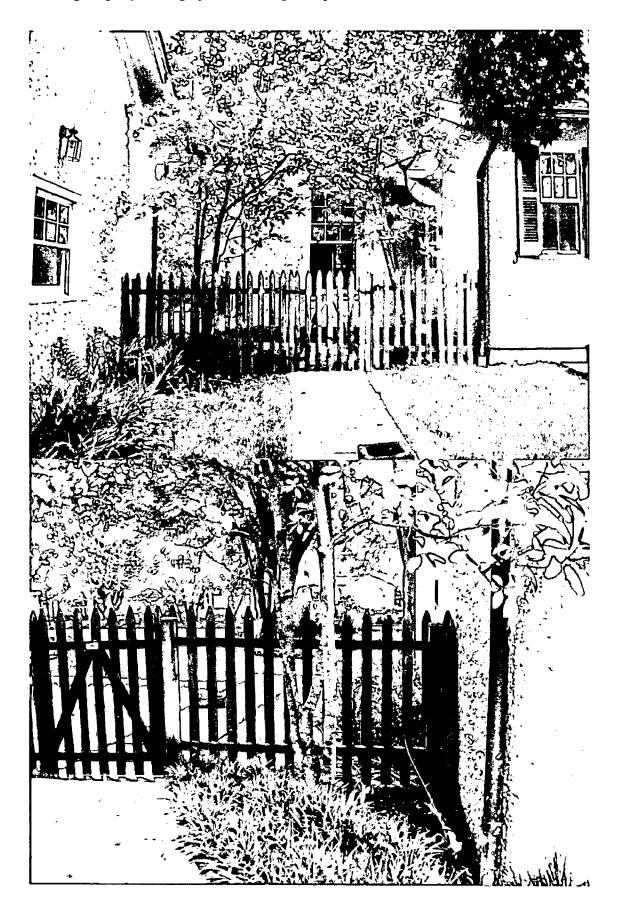

Existing Property Photographs - showing both picket and chain-link fences - deteriorated

Kelleher 25 Grafton Street Chevy Chase Maryland 20815

Kelleher 25 Grafton Street Chevy Chase Maryland 20815

Kelleher 25 Grafton Street Chevy Chase Maryland 20815

#### PROPOSAL

The applicants are proposing to replace their existing wood and chain link fencing with new wood fencing. There will be 4' wood picket fencing at the front of the house and 6' 6" board with lattice fencing at the rear of the property.