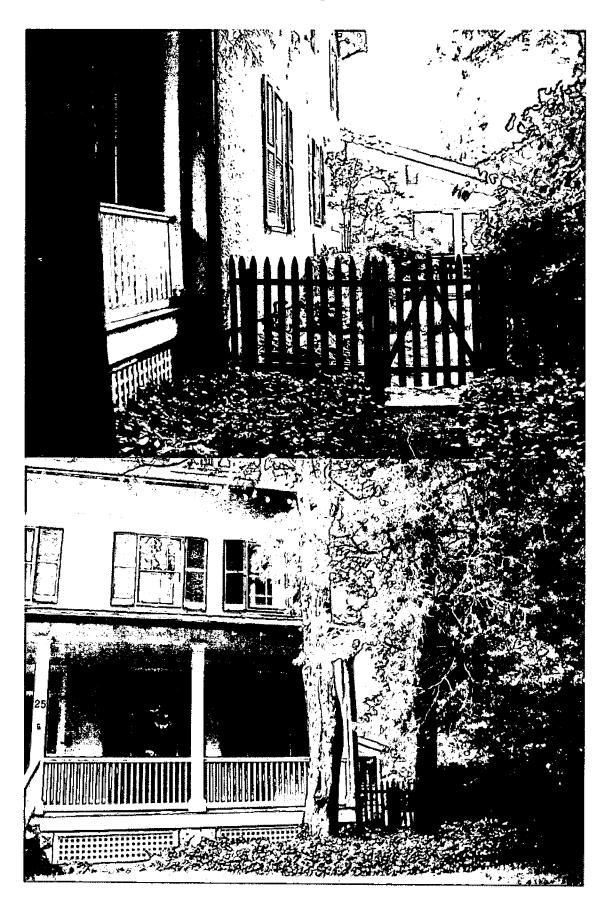

Existing Property Photographs - showing both picket and chain-link fences - deteriorated

Kelleher 25 Grafton Street Chevy Chase Maryland 20815

Kelleher 25 Grafton Street Chevy Chase Maryland 20815

Kelleher 25 Grafton Street Chevy Chase Maryland 20815

#### PROPOSAL

The applicants are proposing to replace their existing wood and chain link fencing with new wood fencing. There will be 4' wood picket fencing at the front of the house and 6' 6" board with lattice fencing at the rear of the property.