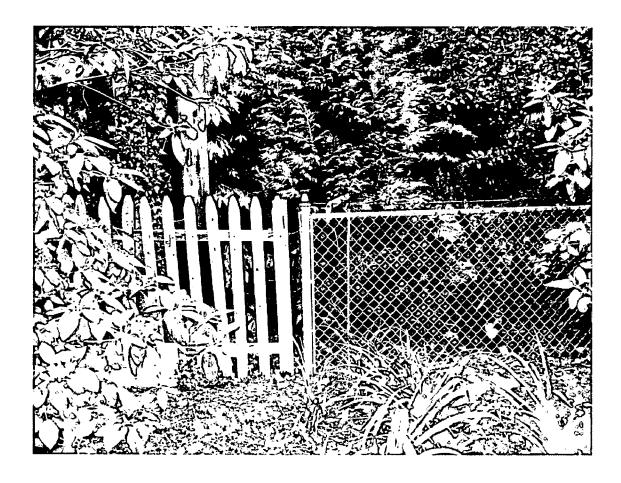

Existing Property Photographs - showing both picket and chain-link fences - deteriorated

Kelleher 25 Grafton Street Chevy Chase Maryland 20815

Kelleher 25 Grafton Street Chevy Chase Maryland 20815

Kelleher 25 Grafton Street Chevy Chase Maryland 20815

#### PROPOSAL

The applicants are proposing to replace their existing wood and chain link fencing with new wood fencing. There will be 4' wood picket fencing at the front of the house and 6' 6" board with lattice fencing at the rear of the property.