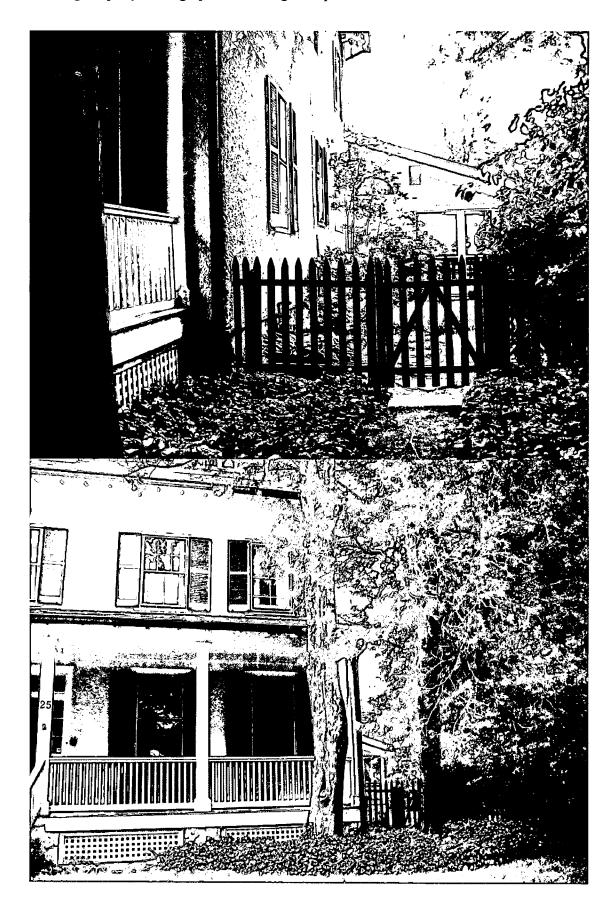

Existing Property Photographs - showing both picket and chain-link fences - deteriorated

Kelleher 25 Grafton Street Chevy Chase Maryland 20815

Kelleher 25 Grafton Street Chevy Chase Maryland 20815

Kelleher 25 Grafton Street Chevy Chase Maryland 20815

#### PROPOSAL

The applicants are proposing to replace their existing wood and chain link fencing with new wood fencing. There will be 4' wood picket fencing at the front of the house and 6' 6" board with lattice fencing at the rear of the property.