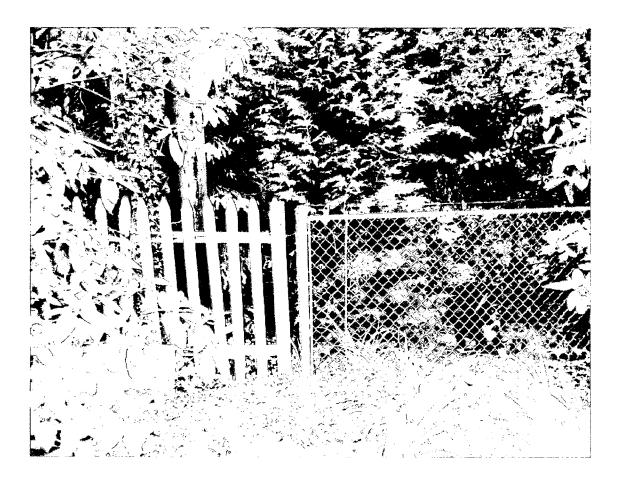

Existing Property Photographs - showing both picket and chain-link fences - deteriorated

Kelleher 25 Grafton Street Chevy Chase Maryland 20815

Kelleher 25 Grafton Street Chevy Chase Maryland 20815

Kelleher 25 Grafton Street Chevy Chase Maryland 20815

#### PROPOSAL

The applicants are proposing to replace their existing wood and chain link fencing with new wood fencing. There will be 4' wood picket fencing at the front of the house and 6' 6" board with lattice fencing at the rear of the property.