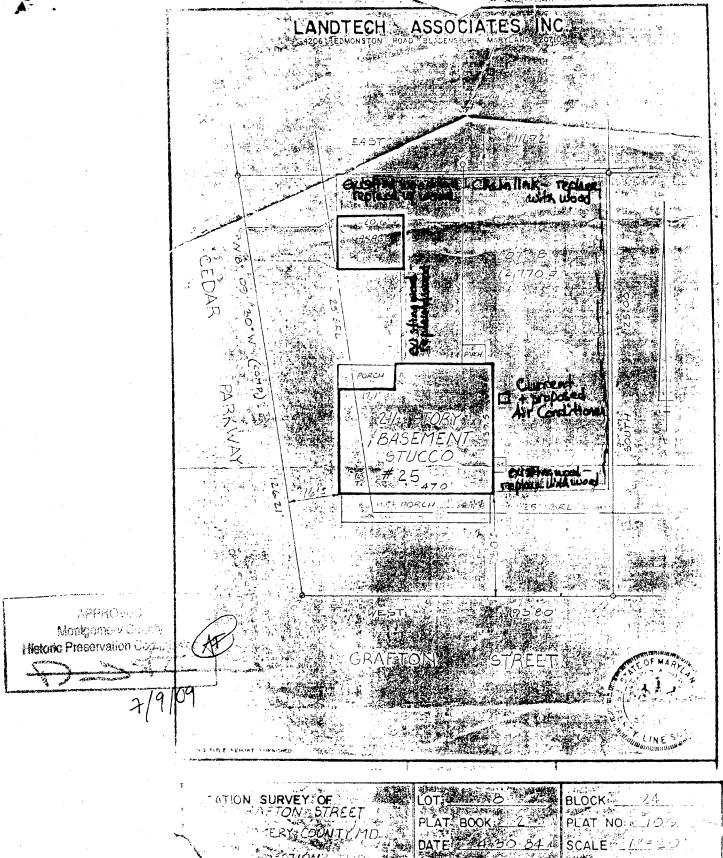

## THE FOLLOWING ITEMS MUST BE COMPLETED AND THE REQUIRED DOCUMENTS MUST ACCOMPANY THIS APPLICATION.

1.

| Wi        | MITTEN DESCRIPTION OF PROJECT                                                                                                                                                                                                                                                                                                                             |  |  |
|-----------|-----------------------------------------------------------------------------------------------------------------------------------------------------------------------------------------------------------------------------------------------------------------------------------------------------------------------------------------------------------|--|--|
| a.        | escription of existing structure(s) and environmental setting, including their historical features and significance: Replacing existing wooden fence with a maximum height of 4 ft. high wooden picket and                                                                                                                                                |  |  |
|           | replacing the existing chain-link fence with maximum height of 6.5 ft. wooden board/lattice fencing                                                                                                                                                                                                                                                       |  |  |
|           |                                                                                                                                                                                                                                                                                                                                                           |  |  |
|           |                                                                                                                                                                                                                                                                                                                                                           |  |  |
| b.        | General description of project and its effect on the historic resource(s), the environmental setting, and, where applicable, the historic district:  As the fence will replace existing deteriorated fence, the effect will improve the look of the property.                                                                                             |  |  |
|           |                                                                                                                                                                                                                                                                                                                                                           |  |  |
| <u>SI</u> | TE PLAN                                                                                                                                                                                                                                                                                                                                                   |  |  |
| Sit       | e and environmental setting, drawn to scale. You may use your plat. Your site plan must include:                                                                                                                                                                                                                                                          |  |  |
| a.        | the scale, north arrow, and date;                                                                                                                                                                                                                                                                                                                         |  |  |
| b,        | dimensions of all existing and proposed structures; and                                                                                                                                                                                                                                                                                                   |  |  |
| c.        | site features such as walkways, driveways, fences, ponds, streams, trash dumpsters, mechanical equipment, and landscaping.                                                                                                                                                                                                                                |  |  |
| PL        | ANS AND ELEVATIONS                                                                                                                                                                                                                                                                                                                                        |  |  |
| Yo        | u must submit 2 copies of plans and elevations in a format no larger than 11" × 17". Plans on 8 1/2" x 11" paper are preferred.                                                                                                                                                                                                                           |  |  |
| a.        | Schematic construction plans, with marked dimensions, indicating location, size and general type of walls, window and door openings, and other fixed features of both the existing resource(s) and the proposed work.                                                                                                                                     |  |  |
| b.        | Elevations (facades), with marked dimensions, clearly indicating proposed work in relation to existing construction and, when appropriate, context. All materials and fixtures proposed for the exterior must be noted on the elevations drawings. An existing and a proposed elevation drawing of each facade affected by the proposed work is required. |  |  |
| <u>M</u>  | ATERIALS SPECIFICATIONS                                                                                                                                                                                                                                                                                                                                   |  |  |
|           | neral description of materials and manufactured items proposed for incorporation in the work of the project. This information may be included on your<br>sign drawings.                                                                                                                                                                                   |  |  |
| Pł        | OTOGRAPHS                                                                                                                                                                                                                                                                                                                                                 |  |  |
| a.        | Clearly labeled photographic prints of each facade of existing resource, including details of the affected portions. All labels should be placed on the front of photographs.                                                                                                                                                                             |  |  |
| b.        | Clearly label photographic prints of the resource as viewed from the public right-of-way and of the adjoining properties. All labels should be placed on the front of photographs.                                                                                                                                                                        |  |  |

CASE NO PTO DE FILE NO DE SCALE 1

Broposed 6.5 foot Soard « Lattrel

#10 CEDAR SOLID BOARD FENCE WITH SQUARE LATTICE PRESSURE-TREATED PINE POST WITH WOOD POST CAPS

Proposed 4 foot picket fence

#15 1 1/2 SPACING CEDAR 2X2 PICKETS FENCE WITH PRESSURE-TREATED PINE POSTS AND WOOD POST CAPS

#### PROPOSAL

The applicants are proposing to replace their existing wood and chain link fencing with new wood fencing. There will be 4' wood picket fencing at the front of the house and 6' 6" board with lattice fencing at the rear of the property.