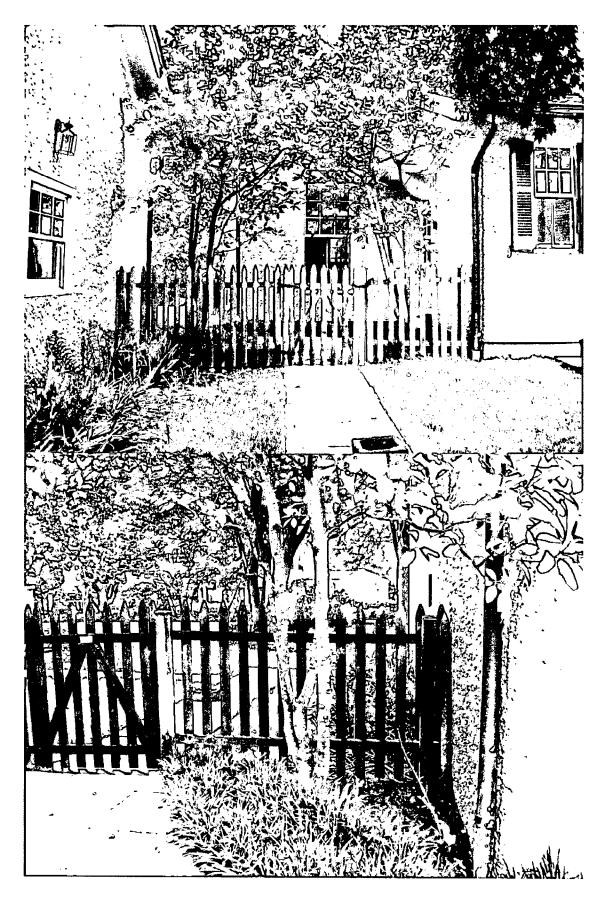

Existing Property Photographs - showing both picket and chain-link fences - deteriorated

Kelleher 25 Grafton Street Chevy Chase Maryland 20815

Kelleher 25 Grafton Street Chevy Chase Maryland 20815

Kelleher 25 Grafton Street Chevy Chase Maryland 20815

#### PROPOSAL

The applicants are proposing to replace their existing wood and chain link fencing with new wood fencing. There will be 4' wood picket fencing at the front of the house and 6' 6" board with lattice fencing at the rear of the property.