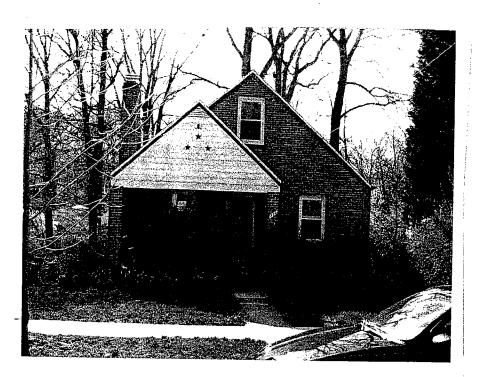

#### 5. PHOTOGRAPHS

- a. Clearly labeled photographic prints of each facade of existing resource, including details of the affected portions. All labels should be placed on the front of photographs.
- b. Clearly label photographic prints of the resource as viewed from the public right-of-way and of the adjoining properties. All labels should be placed on the front of photographs.

X Non-Contributing/ Out of Period Resource

**PROPOSAL:** 

Define the property at the sidewalk areas with approximately 80 feet of new fencing. Install a 3 ½-foot-high Western Red Cedar "Gothic" picket fence. The fence will have boards 1inch thick by 4-inch wide by 3 ½-feet tall that will be 3" apart. Runners are 2-inches thick x 3-inches wide x 8-feet long. The posts are Pressure Treated Pine, 4-inches thick x 4-inches wide x 7-feet long (trimmed for a total visible height of 3 ½-feet) with black PVC caps. There will be a 3 ½' wide x 3 ½' high "Picket Gate" lined up with the front walk to the entrance.