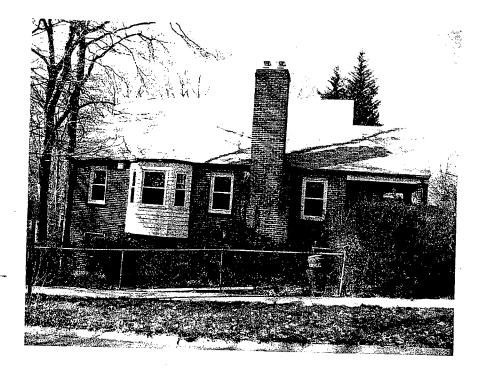

#### 5. PHOTOGRAPHS

- a. Clearly labeled photographic prints of each facade of existing resource, including details of the affected portions. All labels should be placed on the front of photographs.
- b. Clearly label photographic prints of the resource as viewed from the public right-of-way and of the adjoining properties. All labels should be placed on the front of photographs.

X Non-Contributing/ Out of Period Resource

**PROPOSAL:** 

Define the property at the sidewalk areas with approximately 80 feet of new fencing. Install a 3 ½-foot-high Western Red Cedar "Gothic" picket fence. The fence will have boards 1inch thick by 4-inch wide by 3 ½-feet tall that will be 3" apart. Runners are 2-inches thick x 3-inches wide x 8-feet long. The posts are Pressure Treated Pine, 4-inches thick x 4-inches wide x 7-feet long (trimmed for a total visible height of 3 ½-feet) with black PVC caps. There will be a 3 ½' wide x 3 ½' high "Picket Gate" lined up with the front walk to the entrance.