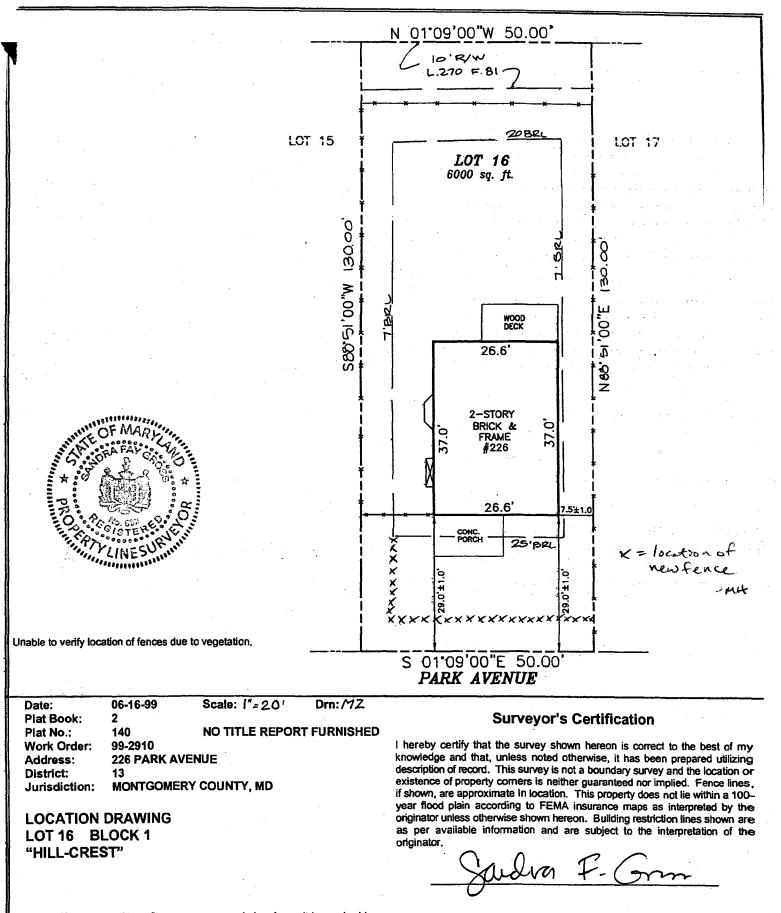

PREMISE ADDRESS 226 PARK AVE TAKOMA PARK MD 20912-

LOT 16 LIBER FOLIO PERMIT FEE: \$0.00 BLOCK 1 ELECTION DISTRICT SUBDIVISION TAX ACCOUNT NO.: PARCEL PLATE ZONE R60 GRID

HISTORIC MASTER: HISTORIC ATLAS: Y Y

#### 2. SITE PLAN

Site and environmental setting, drawn to scale. You may use your plat. Your site plan must include:

- a. the scale, north arrow, and date;
- b, dimensions of all existing and proposed structures; and
- c. site features such as walkways, driveways, fences, ponds, streams, trash dumpsters, mechanical equipment, and landscaping,

` **'** 

J

NOTE: This plat is of benefit to a consumer only insofar as it is required by a lender or a title insurance company or its agent in connection with contemplated transfer, financing or refinancing. This plat is not to be relied upon for the establishment or location of fences, garages, buildings, or other existing or future improvements. This plat does not provide for the accurate identification of property boundary lines, but such identification may not be required for the transfer of title or securing financing or refinancing.