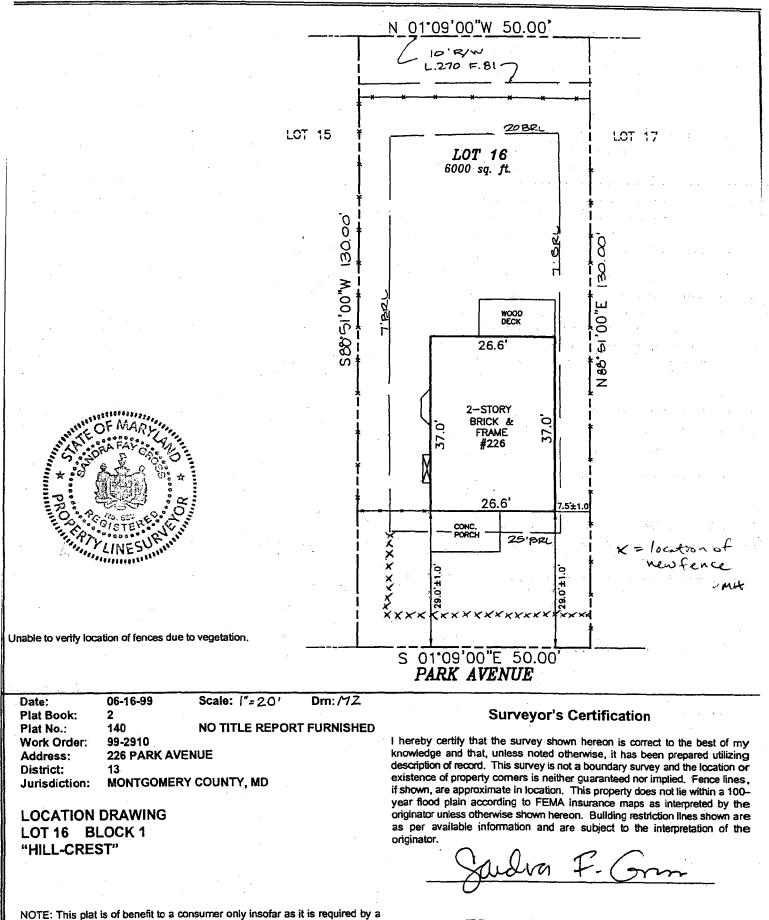

PREMISE ADDRESS 226 PARK AVE TAKOMA PARK MD 20912-

LOT 16 LIBER FOLIO PERMIT FEE: \$0.00 BLOCK 1 ELECTION DISTRICT SUBDIVISION TAX ACCOUNT NO.: PARCEL PLATE ZONE R60 GRID

HISTORIC MASTER: HISTORIC ATLAS: Y Y

#### 2. SITE PLAN

Site and environmental setting, drawn to scale. You may use your plat. Your site plan must include:

- a. the scale, north arrow, and date;
- b, dimensions of all existing and proposed structures; and
- c. site features such as walkways, driveways, fences, ponds, streams, trash dumpsters, mechanical equipment, and landscaping,

` **'** 

J

NOTE: This plat is of benefit to a consumer only insofar as it is required by a lender or a title insurance company or its agent in connection with contemplated transfer, financing or refinancing. This plat is not to be relied upon for the establishment or location of fences, garages, buildings, or other existing or future improvements. This plat does not provide for the accurate identification of property boundary lines, but such identification may not be required for the transfer of title or securing financing or refinancing.