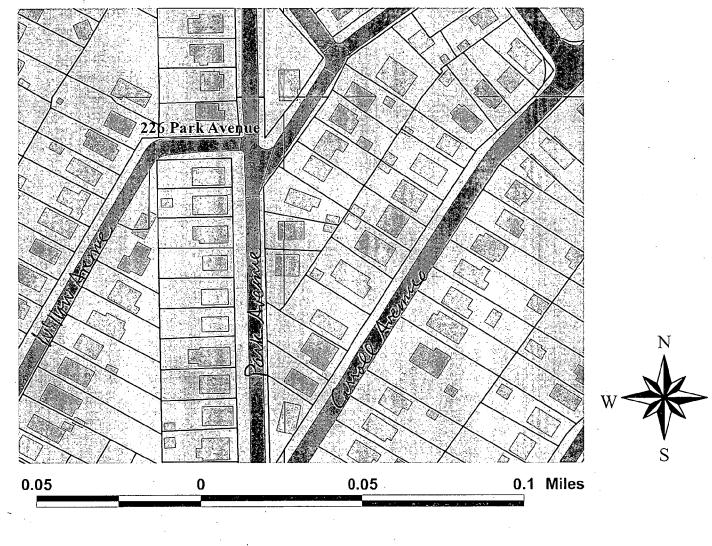

# EXPEDITED HISTORIC PRESERVATION COMMISSION STAFF REPORT

| Address:   | 226 Pa | ark Avenue                         | Meeting Date:  | 07/23/03   |
|------------|--------|------------------------------------|----------------|------------|
| Applicant: | Nessa  | Richman & Mike Henry               | Report Date:   | 07/16/03   |
| Resource:  | Takon  | n <b>a Pa</b> rk Historic District | Public Notice: | 07/09/03   |
| Review:    | HAW    | P                                  | Tax Credit:    | No         |
| Case Numbe | r:     | 37/03-03BB                         | Staff:         | Joey Lampl |
| PROPOSAL   | .:     | Fence construction                 |                |            |

X Non-Contributing/ Out of Period Resource

**PROPOSAL:** 

Define the property at the sidewalk areas with approximately 80 feet of new fencing. Install a 3 ½-foot-high Western Red Cedar "Gothic" picket fence. The fence will have boards 1inch thick by 4-inch wide by 3 ½-feet tall that will be 3" apart. Runners are 2-inches thick x 3-inches wide x 8-feet long. The posts are Pressure Treated Pine, 4-inches thick x 4-inches wide x 7-feet long (trimmed for a total visible height of 3 ½-feet) with black PVC caps. There will be a 3 ½' wide x 3 ½' high "Picket Gate" lined up with the front walk to the entrance.