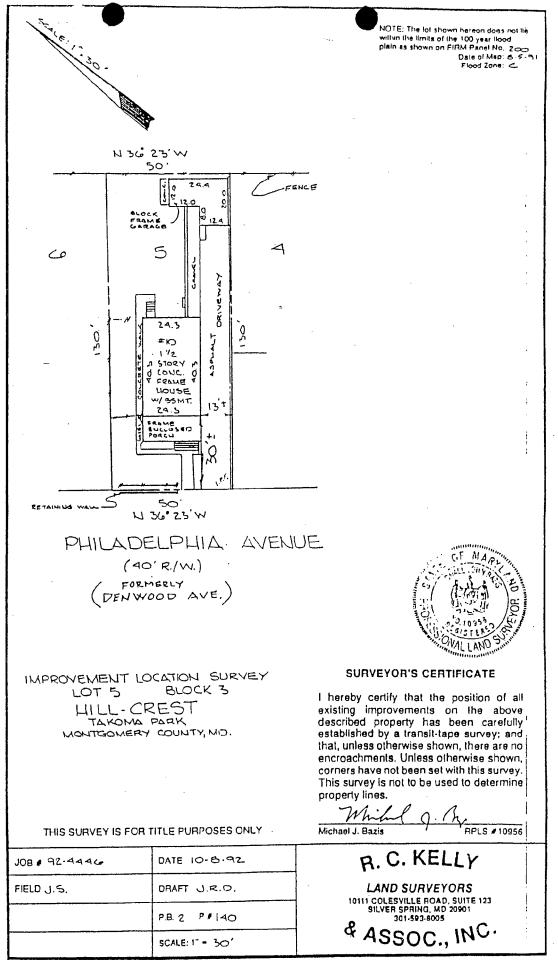

10 PHILADELPHIA AVE TAKOMA PARK MD 20912-0000

LOT 28 LIBER FOLIO PERMIT FEE: \$0.00

BLOCK 3 ELECTION DISTRICT SUBDIVISION TAX ACCOUNT NO.: PARCEL PLATE ZONE R60 GRID

HISTORIC MASTER: HISTORIC ATLAS:

Y Y