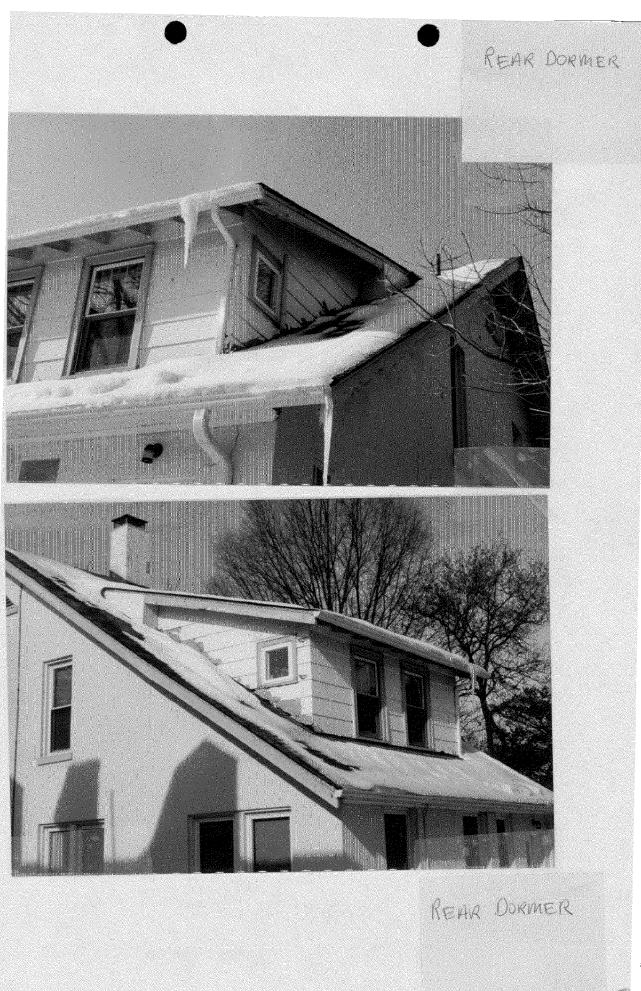

# **Approved With Conditions**

THIS IS TO CERTIFY THAT:

DAVID & SUSAN MONTGOMERY 10 PHILADELPHIA AVENUE TAKOMA PARK MARYLAND 20912

HAS PERMISSION TO:

PERMIT CONDITIONS:

Dormer addition front and back

ADD

PREMISE ADDRESS