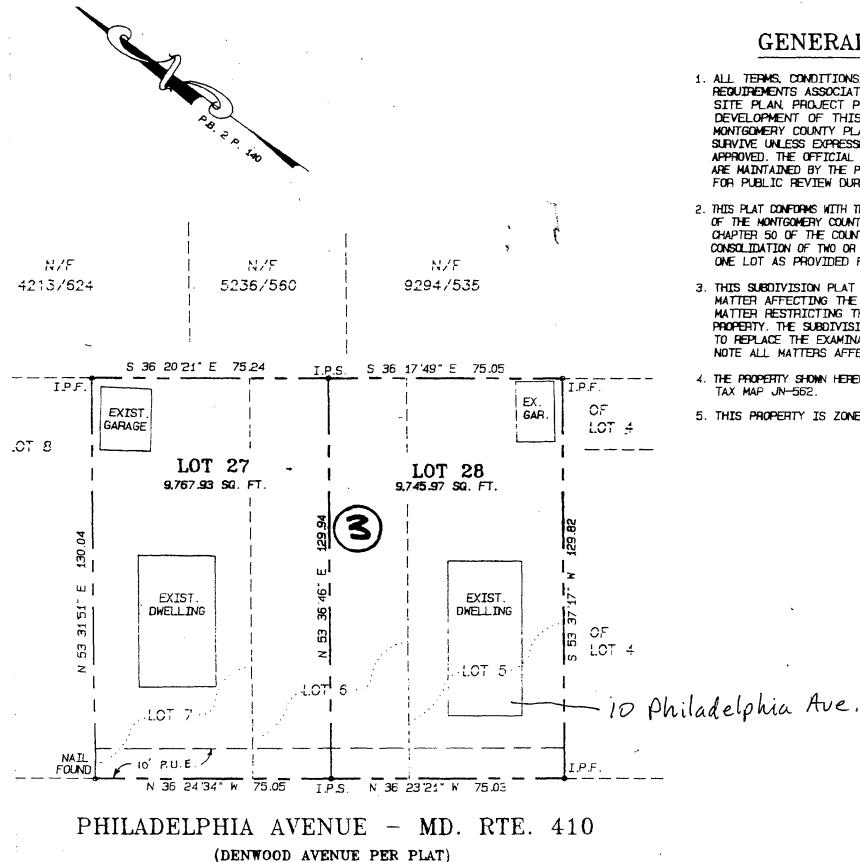

10 PHILADELPHIA AVE TAKOMA PARK MD 20912-0000

LOT 28 LIBER FOLIO PERMIT FEE: \$0.00

BLOCK 3 ELECTION DISTRICT SUBDIVISION TAX ACCOUNT NO.: PARCEL PLATE ZONE R60 GRID

HISTORIC MASTER: HISTORIC ATLAS:

Y Y