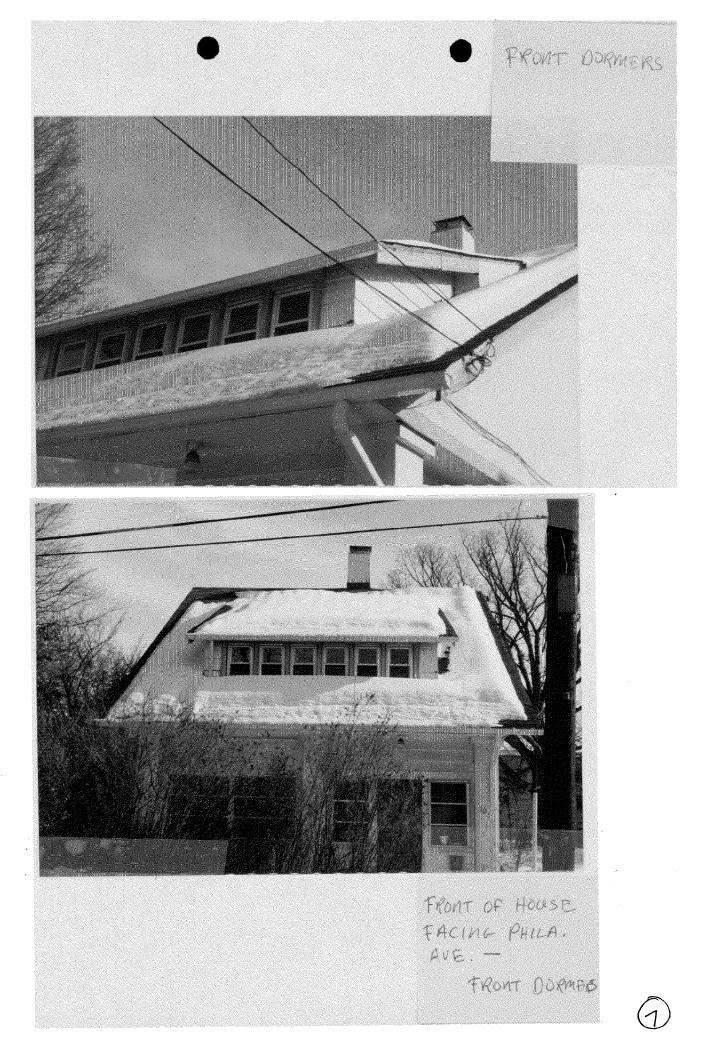

# **Approved With Conditions**

THIS IS TO CERTIFY THAT:

DAVID & SUSAN MONTGOMERY 10 PHILADELPHIA AVENUE TAKOMA PARK MARYLAND 20912

HAS PERMISSION TO:

PERMIT CONDITIONS:

Dormer addition front and back

ADD

PREMISE ADDRESS