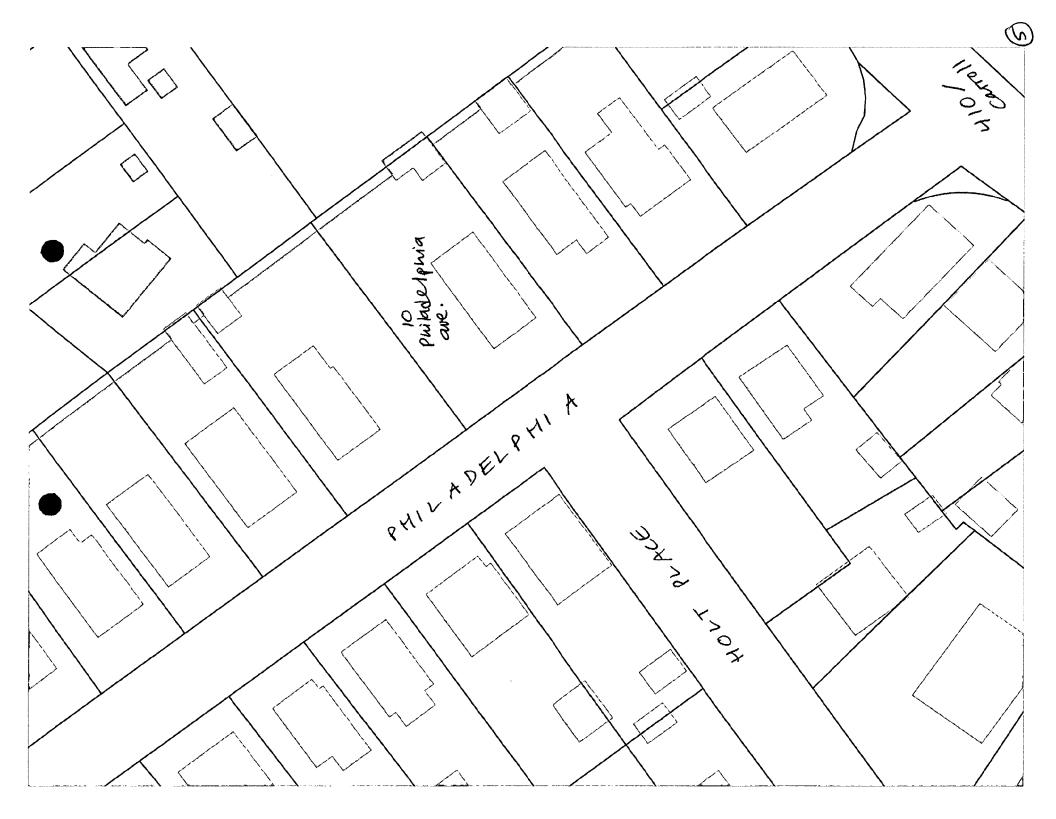

storical, archeological, architectural or cultural features of the historic site or the historic district in which an historic resource is located and would not be detrimental thereto or to the achievement of the purposes of this chapter,

and with the general condition applicable to all Historic Area Work Permits that **the applicant will present** <u>3 permit sets of drawings</u> to HPC staff for review and stamping prior to submission for **permits.** After issuance of the Montgomery County Department of Permitting Services (DPS) permit, the applicant will arrange for a field inspection by calling the DPS Field Services Office at (240) 777-6370 or online at <u>www.permits.emontgomery.org</u> prior to commencement of work <u>and</u> not more than two weeks following completion of work.







λ





# GENERAL NOTES:

- 1. ALL TERMS, CONDITIONS, AGREEMENTS, LIMITATIONS, AND REQUIREMENTS ASSOCIATED WITH ANY PRELIMINARY PLAN. SITE PLAN, PROJECT PLAN OR OTHER PLAN, ALLOWING DEVELOPMENT OF THIS PROPERTY, APPROVED BY THE MONTGOMERY COUNTY PLANNING BOARD ARE INTENDED SURVIVE UNLESS EXPRESSLY CONTEMPLATED BY THE PLAN A APPROVED. THE OFFICIAL PUBLIC FILES FOR ANY SUCH PLAN. ARE MAINTAINED BY THE PLANNING BOARD AND ARE AVAILABLE FOR PUBLIC REVIEW DURING NORMAL BUSINESS HOURS.
- 2. THIS PLAT CONFORMS WITH THE REQUIREMENTS OF SECTION 50-35 A OF THE NONTGOMERY COUNTY SUBDIVISION REGULATIONS, BEING CHAPTER 50 OF THE COUNTY CODE. THIS PLAT INVOLVES THE CONSOLIDATION OF TWO OR MORE LOTS OR PART OF A LOT INTO ONE LOT AS PROVIDED FOR IN SECTIONS 50-35 A (a) (3).
- 3. THIS SUBDIVISION PLAT