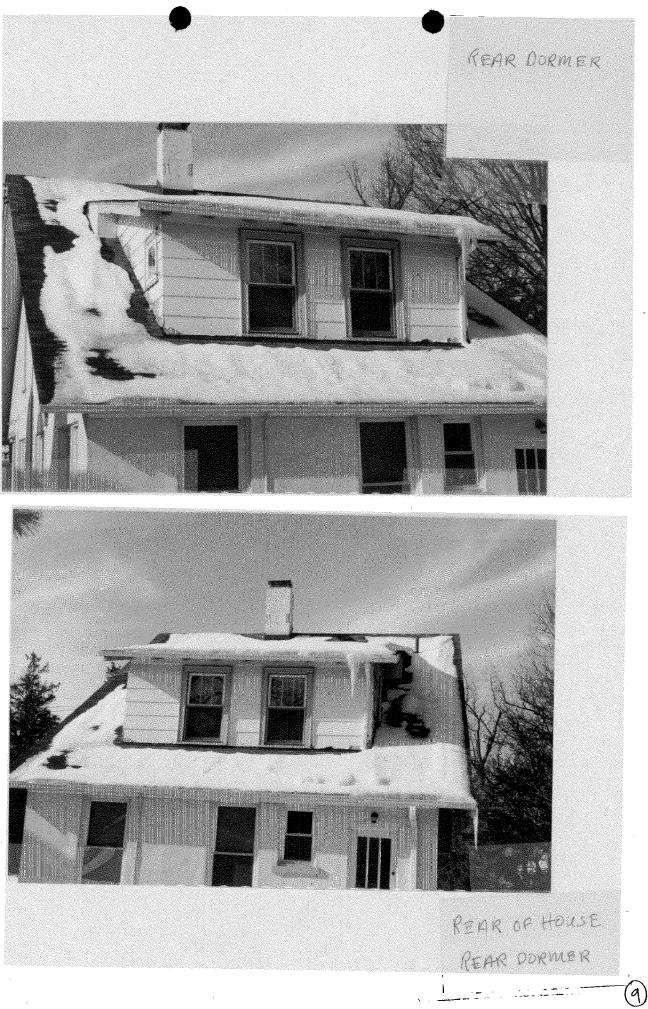

# **Approved With Conditions**

THIS IS TO CERTIFY THAT:

DAVID & SUSAN MONTGOMERY 10 PHILADELPHIA AVENUE TAKOMA PARK MARYLAND 20912

HAS PERMISSION TO:

PERMIT CONDITIONS:

Dormer addition front and back

ADD

PREMISE ADDRESS

10 philadelphia ave.