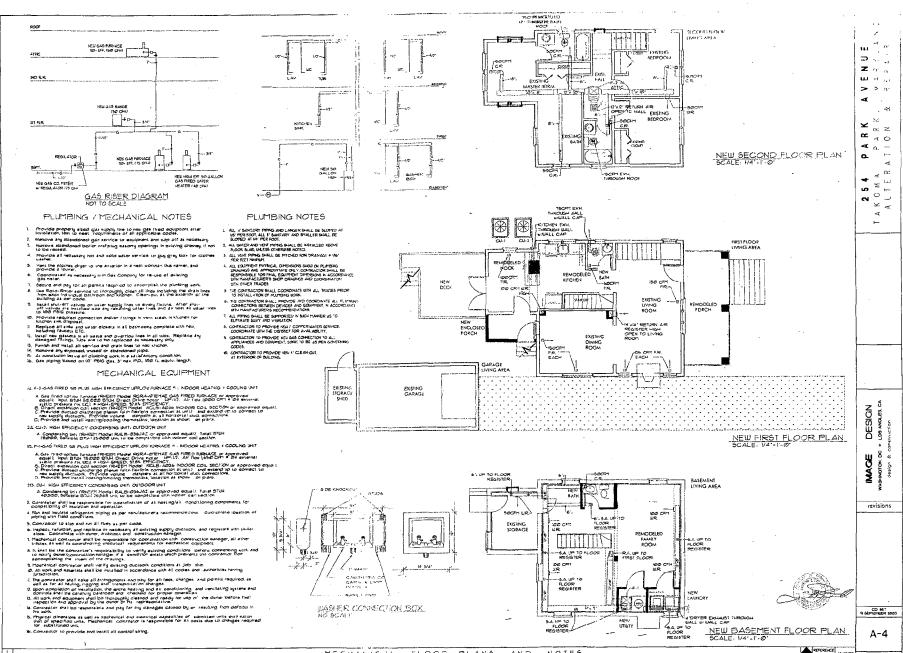

\_254 Park Avenue HPC#37/03-03QQ Takoma Park Historic District plans are gramped + n copy room

-----

.

.

|                        |                                                                                                                                             | Date: 10-29-03                            |
|------------------------|---------------------------------------------------------------------------------------------------------------------------------------------|-------------------------------------------|
| MEMORA                 | NDUM                                                                                                                                        |                                           |
| TO:                    | Robert Hubbard, Director Department of Permitting Services                                                                                  | DPS# 320040<br>HAWP# 37/03-03 QQ          |
| FROM:                  | Gwen Wright, Coordinator Historic Preservation                                                                                              | HAWP# 37/03-03 QQ                         |
| SUBJECT                | Historic Area Work Permit                                                                                                                   |                                           |
|                        | pproved with Conditions:                                                                                                                    |                                           |
| for a buildir THE BUIL | taff will review and stamp the construction on germit with DPS; and DING PERMIT FOR THIS PROJECT SH                                         | ALL BE ISSUED CONDITIONAL UPON            |
| ADHEREN Applicant:     | NCE TO THE APPROVED HISTORIC AR  Edina Morel                                                                                                | EA WORK PERMIT (HAWP).                    |
| -                      | 254 Park Quenue, To                                                                                                                         | Kana Park, MD                             |
| of Permittir           | to the general condition that, after issuance<br>ng Services (DPS) permit, the applicant arra<br>ry County DPS Field Services Office at 240 | nge for a field inspection by calling the |