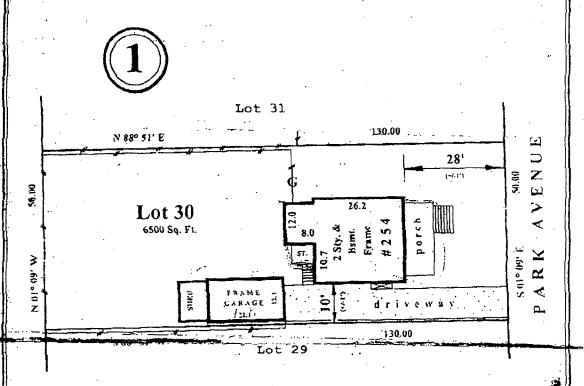

|
|                                          |                                                   |
|                                          |                                                   |
|                                          |                                                   |
|                                          |                                                   |
|                                          |                                                   |
|                                          |                                                   |
|                                          |                                                   |

TANDIECH ASSOCIATES, IN-

7307 Baltimore Avenue Suite 214 College Park, MD 20740 301-277-8878

777-6240



Note: This property lies in Flood Zone "C"-an area of minimal flooding as deliscated on the maps of the Authorat Flood Insurance Program.



NO TITLE REPORT FURNISHED

| Location Drawing of:      | LOT: 30       | BLOCK: 1     |
|---------------------------|---------------|--------------|
| #254 Park Avenue          | PLAT BK: 2    | PLAT#: 140   |
| HILL-CREST                | DATE: 4-17-03 | SCALE: 1"=20 |
| Takoma Park<br>HOLT TRACT | CASE NUMBER:  | 0311120-MP   |
| Montgomery Co., MD        | FILE NUMBER:  | MPP-203044   |

- 1. The plat is of benefit to a consumer only insofar as it is required by a lender or a title insurance company or its agent in connection with comtemplated transfer, financing or re-financing.
- 2. The plat is not to be relied upon for the establishment or loc