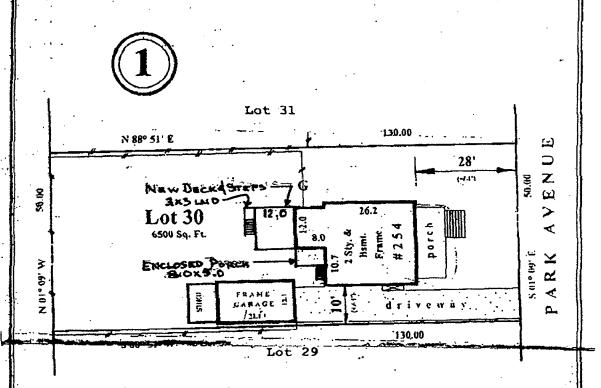

\_254 Park Avenue HPC#37/03-03QQ Takoma Park Historic District plans are gramped + n copy room

-----

.

.

|                        |                                                                                                                                             | Date: 10-29-03                            |
|------------------------|---------------------------------------------------------------------------------------------------------------------------------------------|-------------------------------------------|
| MEMORA                 | NDUM                                                                                                                                        |                                           |
| TO:                    | Robert Hubbard, Director Department of Permitting Services                                                                                  | DPS# 320040<br>HAWP# 37/03-03 QQ          |
| FROM:                  | Gwen Wright, Coordinator Historic Preservation                                                                                              | HAWP# 37/03-03 QQ                         |
| SUBJECT                | Historic Area Work Permit                                                                                                                   |                                           |
|                        | pproved with Conditions:                                                                                                                    |                                           |
| for a buildir THE BUIL | taff will review and stamp the construction on germit with DPS; and DING PERMIT FOR THIS PROJECT SH                                         | ALL BE ISSUED CONDITIONAL UPON            |
| ADHEREN Applicant:     | NCE TO THE APPROVED HISTORIC AR  Edina Morel                                                                                                | EA WORK PERMIT (HAWP).                    |
| -                      | 254 Park Quenue, To                                                                                                                         | Kana Park, MD                             |
| of Permittir           | to the general condition that, after issuance<br>ng Services (DPS) permit, the applicant arra<br>ry County DPS Field Services Office at 240 | nge for a field inspection by calling the |