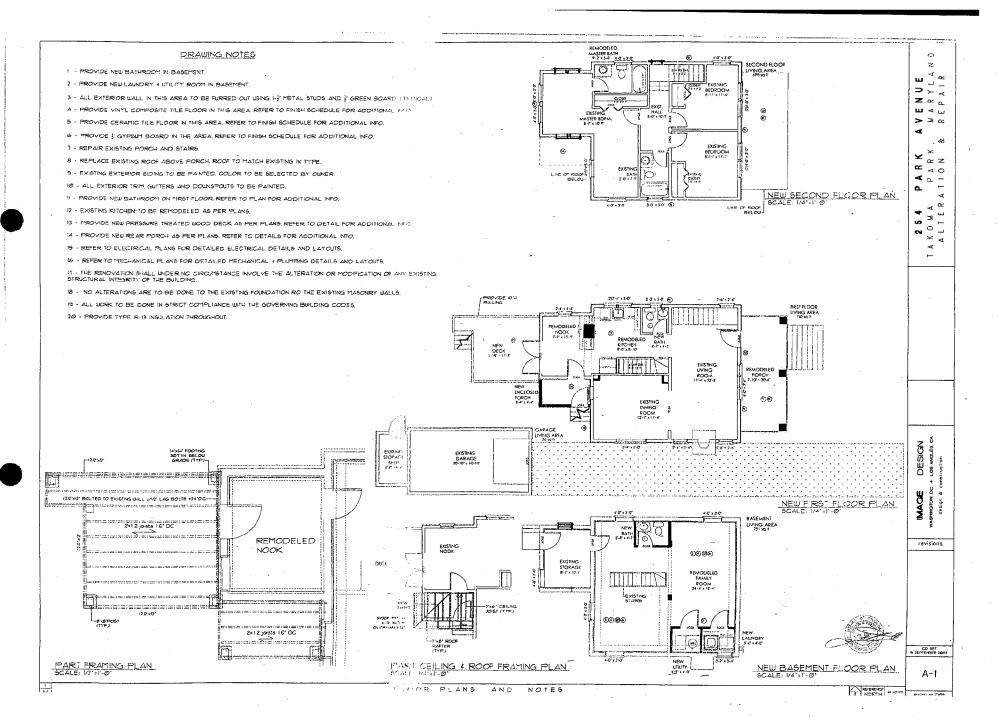

\_254 Park Avenue HPC#37/03-03QQ Takoma Park Historic District plans are gramped + n copy room

-----

.

.

|                        |                                                                                                                                             | Date: 10-29-03                            |
|------------------------|---------------------------------------------------------------------------------------------------------------------------------------------|-------------------------------------------|
| MEMORA                 | NDUM                                                                                                                                        |                                           |
| TO:                    | Robert Hubbard, Director Department of Permitting Services                                                                                  | DPS# 320040<br>HAWP# 37/03-03 QQ          |
| FROM:                  | Gwen Wright, Coordinator Historic Preservation                                                                                              | HAWP# 37/03-03 QQ                         |
| SUBJECT                | Historic Area Work Permit                                                                                                                   |                                           |
|                        | pproved with Conditions:                                                                                                                    |                                           |
| for a buildir THE BUIL | taff will review and stamp the construction on germit with DPS; and DING PERMIT FOR THIS PROJECT SH                                         | ALL BE ISSUED CONDITIONAL UPON            |
| ADHEREN Applicant:     | NCE TO THE APPROVED HISTORIC AR  Edina Morel                                                                                                | EA WORK PERMIT (HAWP).                    |
| -                      | 254 Park Quenue, To                                                                                                                         | Kana Park, MD                             |
| of Permittir           | to the general condition that, after issuance<br>ng Services (DPS) permit, the applicant arra<br>ry County DPS Field Services Office at 240 | nge for a field inspection by calling the |