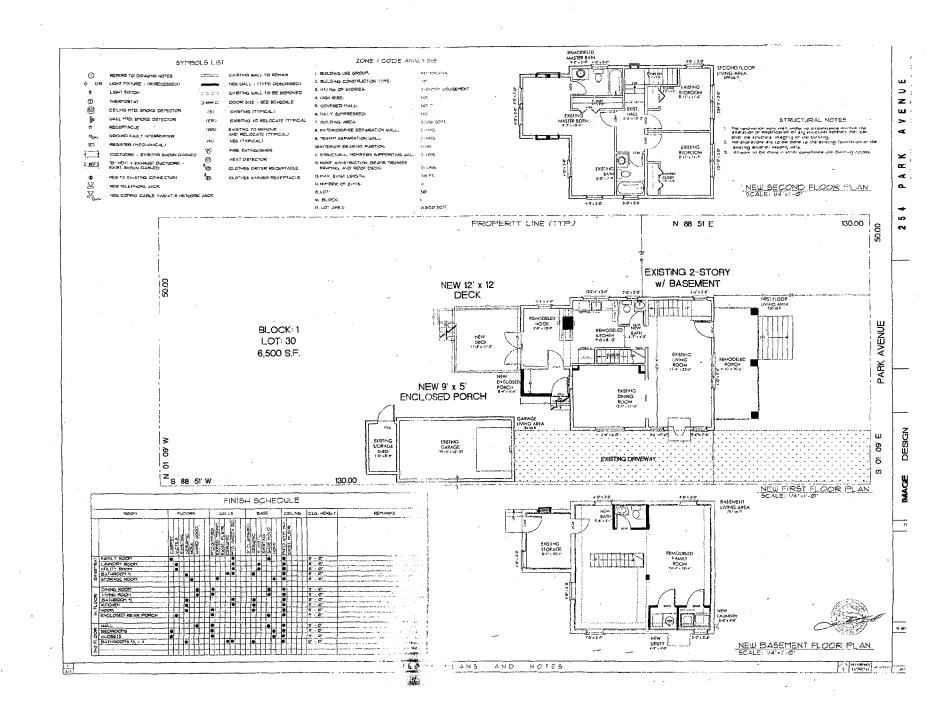

\_254 Park Avenue HPC#37/03-03QQ Takoma Park Historic District plans are gramped + n copy room

-----

.

.

|                        |                                                                                                                                             | Date: 10-29-03                            |
|------------------------|---------------------------------------------------------------------------------------------------------------------------------------------|-------------------------------------------|
| MEMORA                 | NDUM                                                                                                                                        |                                           |
| TO:                    | Robert Hubbard, Director Department of Permitting Services                                                                                  | DPS# 320040<br>HAWP# 37/03-03 QQ          |
| FROM:                  | Gwen Wright, Coordinator Historic Preservation                                                                                              | HAWP# 37/03-03 QQ                         |
| SUBJECT                | Historic Area Work Permit                                                                                                                   |                                           |
|                        | pproved with Conditions:                                                                                                                    |                                           |
| for a buildir THE BUIL | taff will review and stamp the construction on germit with DPS; and DING PERMIT FOR THIS PROJECT SH                                         | ALL BE ISSUED CONDITIONAL UPON            |
| ADHEREN Applicant:     | NCE TO THE APPROVED HISTORIC AR  Edina Morel                                                                                                | EA WORK PERMIT (HAWP).                    |
| -                      | 254 Park Quenue, To                                                                                                                         | Kana Park, MD                             |
| of Permittir           | to the general condition that, after issuance<br>ng Services (DPS) permit, the applicant arra<br>ry County DPS Field Services Office at 240 | nge for a field inspection by calling the |