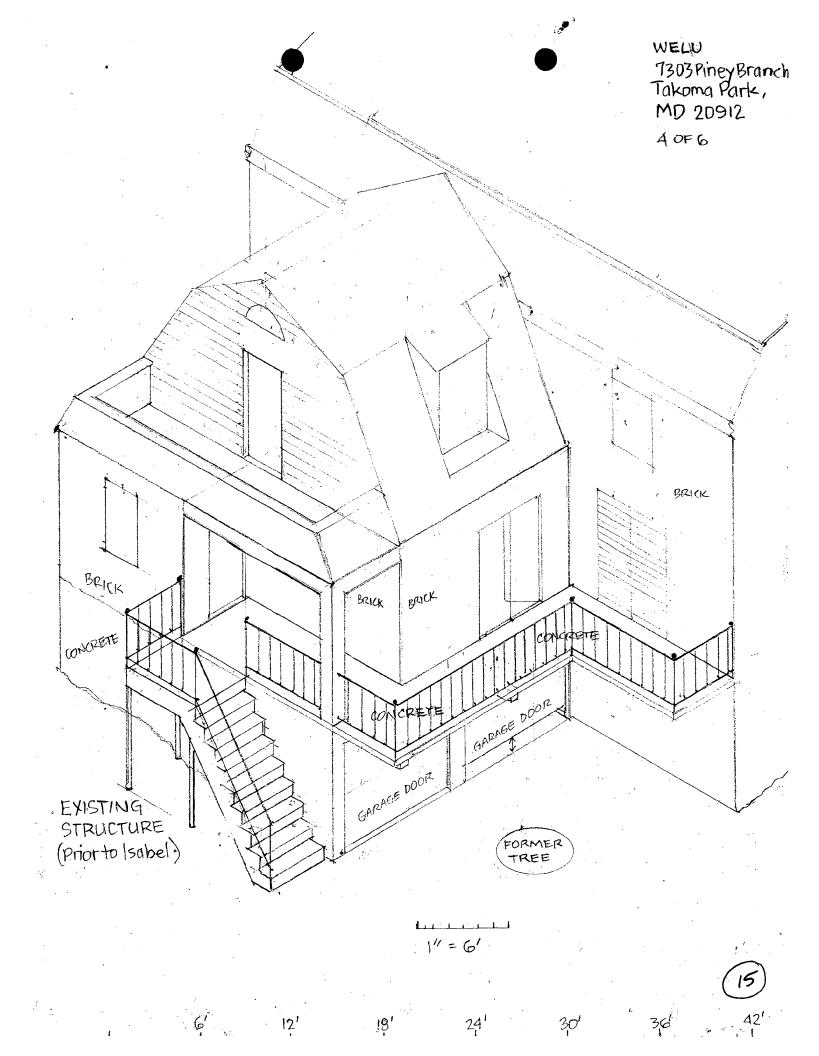

# \_37/03-03WW 7303 Piney Branch Road \_ Takoma Park Historic District

·

Date: November 13, 2003

THE BUILDING PERMIT FOR THIS PROJECT SHALL BE ISSUED CONDITIONAL UPON ADHERENCE TO THE APPROVED HISTORIC AREA WORK PERMIT (HAWP).

Applicant: Mr. James A. Welu

Address: 7303 Piney Branch Road, Takoma Park, MD 20912