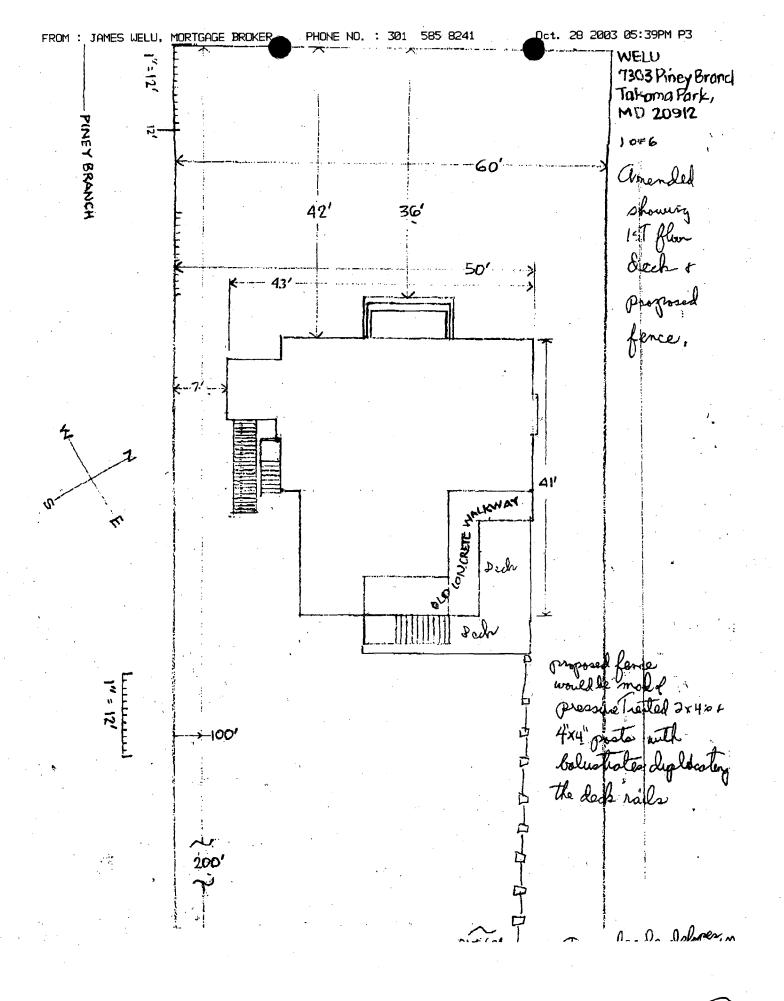

# \_37/03-03WW 7303 Piney Branch Road \_ Takoma Park Historic District

·

Date: November 13, 2003

THE BUILDING PERMIT FOR THIS PROJECT SHALL BE ISSUED CONDITIONAL UPON ADHERENCE TO THE APPROVED HISTORIC AREA WORK PERMIT (HAWP).

Applicant: Mr. James A. Welu

Address: 7303 Piney Branch Road, Takoma Park, MD 20912