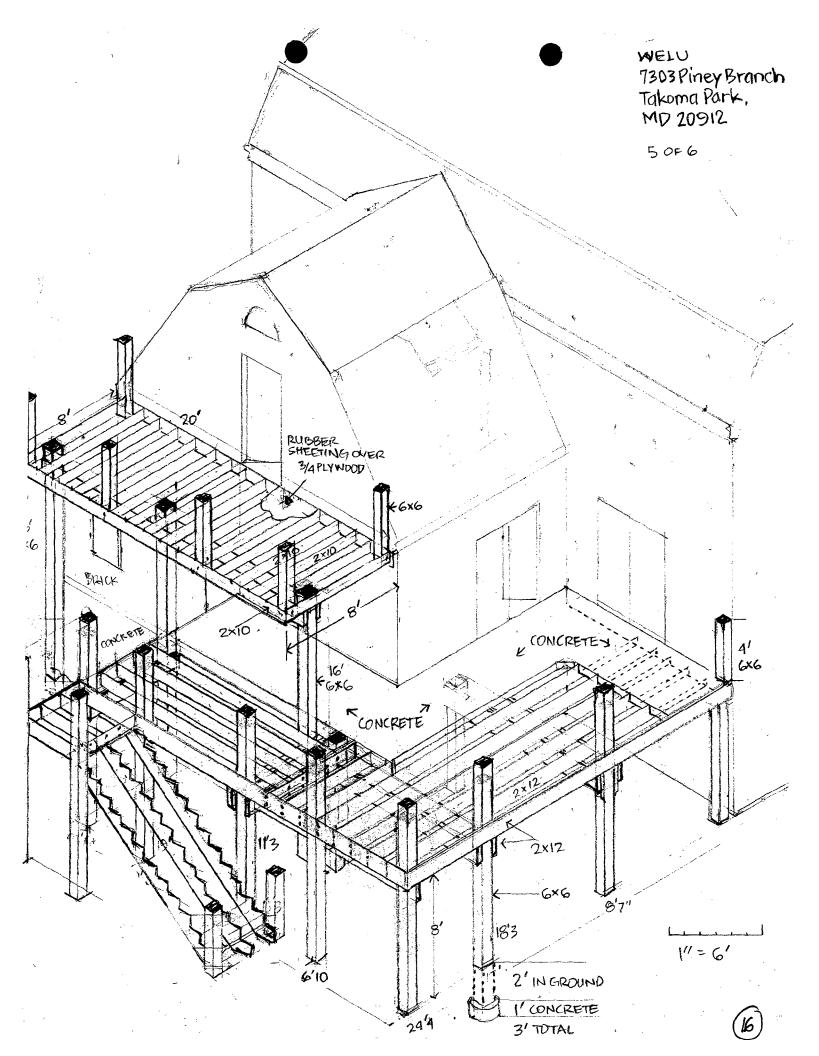

# \_37/03-03WW 7303 Piney Branch Road \_ Takoma Park Historic District

·

Date: November 13, 2003

THE BUILDING PERMIT FOR THIS PROJECT SHALL BE ISSUED CONDITIONAL UPON ADHERENCE TO THE APPROVED HISTORIC AREA WORK PERMIT (HAWP).

Applicant: Mr. James A. Welu

Address: 7303 Piney Branch Road, Takoma Park, MD 20912