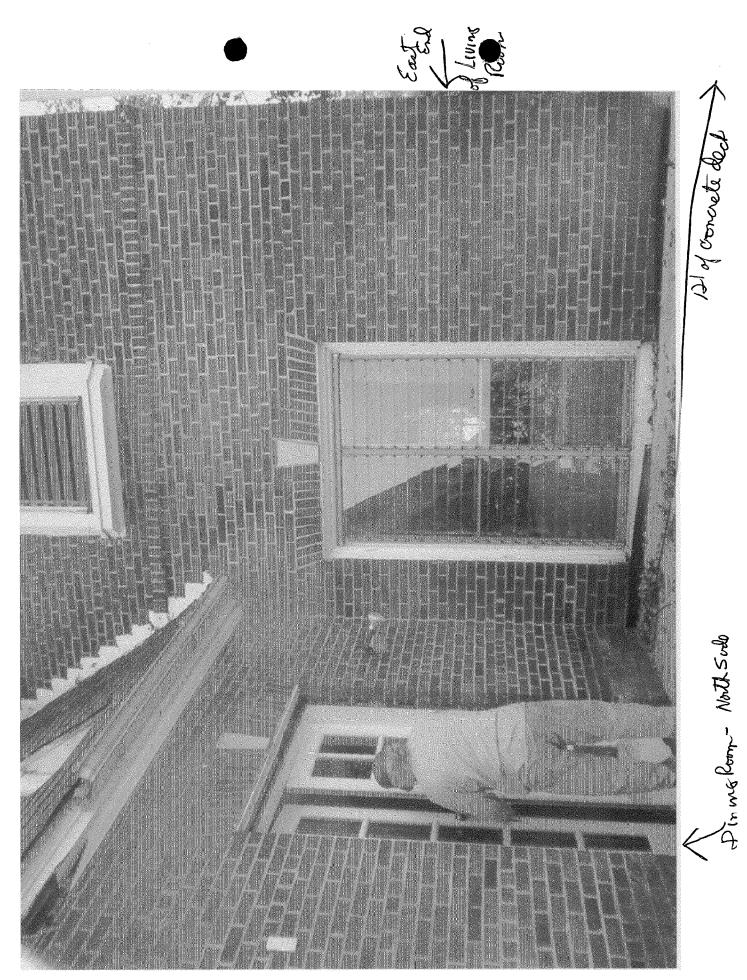

# \_37/03-03WW 7303 Piney Branch Road \_ Takoma Park Historic District

·

Date: November 13, 2003

THE BUILDING PERMIT FOR THIS PROJECT SHALL BE ISSUED CONDITIONAL UPON ADHERENCE TO THE APPROVED HISTORIC AREA WORK PERMIT (HAWP).

Applicant: Mr. James A. Welu

Address: 7303 Piney Branch Road, Takoma Park, MD 20912