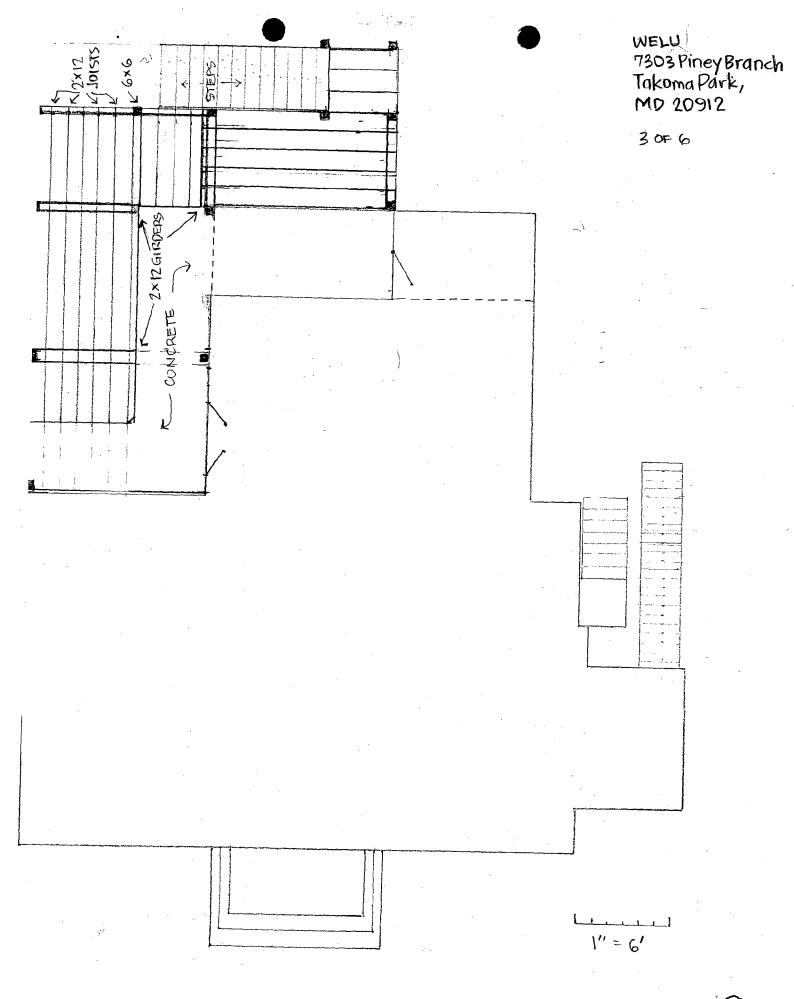

# \_37/03-03WW 7303 Piney Branch Road \_ Takoma Park Historic District

·

Date: November 13, 2003

THE BUILDING PERMIT FOR THIS PROJECT SHALL BE ISSUED CONDITIONAL UPON ADHERENCE TO THE APPROVED HISTORIC AREA WORK PERMIT (HAWP).

Applicant: Mr. James A. Welu

Address: 7303 Piney Branch Road, Takoma Park, MD 20912