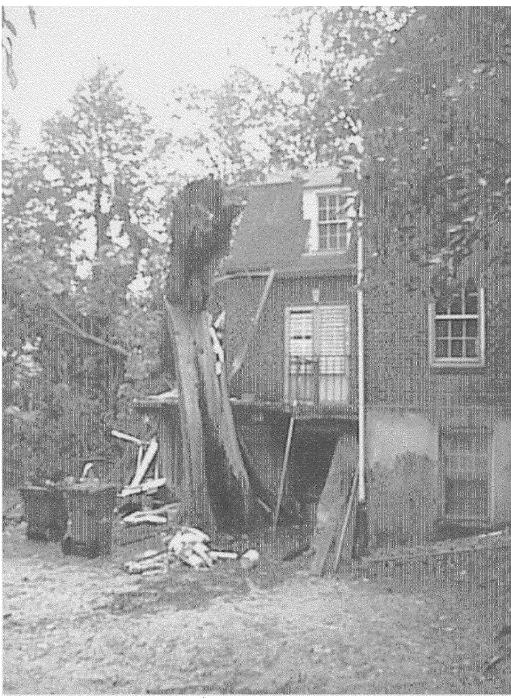

THE BUILDING PERMIT FOR THIS PROJECT SHALL BE ISSUED CONDITIONAL UPON ADHERENCE TO THE APPROVED HISTORIC AREA WORK PERMIT (HAWP).

Applicant: Mr. James A. Welu

Address: 7303 Piney Branch Road, Takoma Park, MD 20912