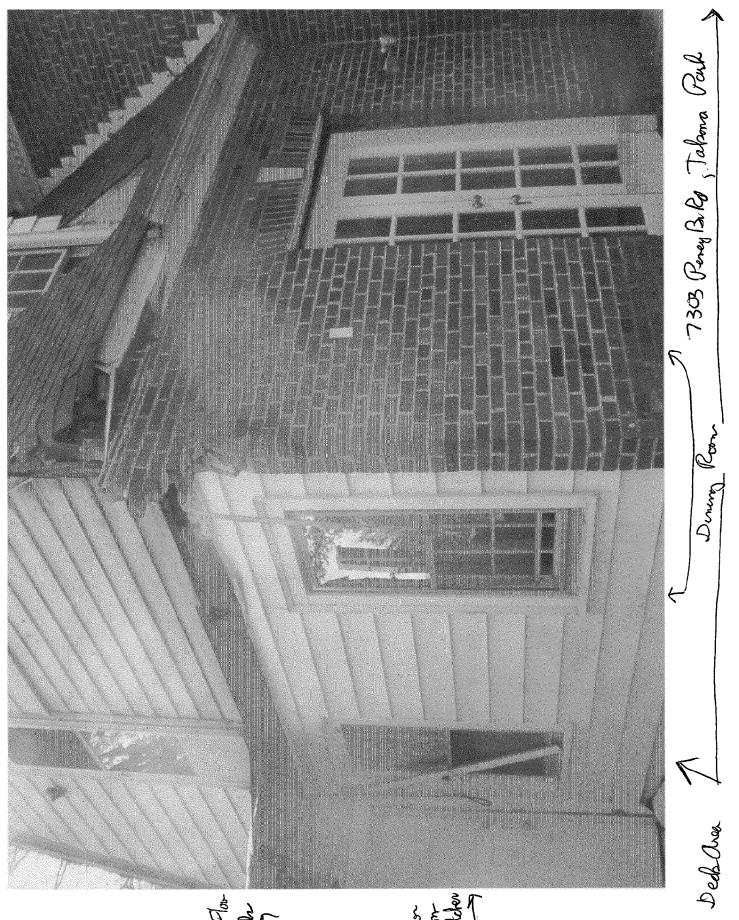

# \_37/03-03WW 7303 Piney Branch Road \_ Takoma Park Historic District

·

Date: November 13, 2003

THE BUILDING PERMIT FOR THIS PROJECT SHALL BE ISSUED CONDITIONAL UPON ADHERENCE TO THE APPROVED HISTORIC AREA WORK PERMIT (HAWP).

Applicant: Mr. James A. Welu

Address: 7303 Piney Branch Road, Takoma Park, MD 20912