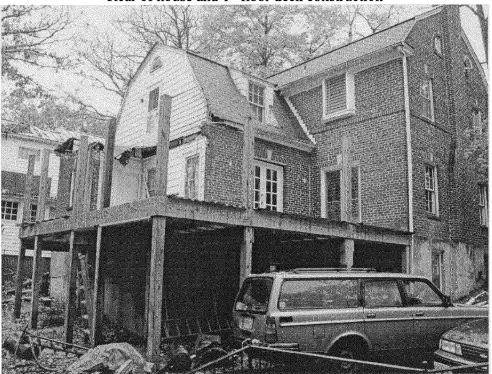

# \_37/03-03WW 7303 Piney Branch Road \_ Takoma Park Historic District

·

Date: November 13, 2003

THE BUILDING PERMIT FOR THIS PROJECT SHALL BE ISSUED CONDITIONAL UPON ADHERENCE TO THE APPROVED HISTORIC AREA WORK PERMIT (HAWP).

Applicant: Mr. James A. Welu

Address: 7303 Piney Branch Road, Takoma Park, MD 20912