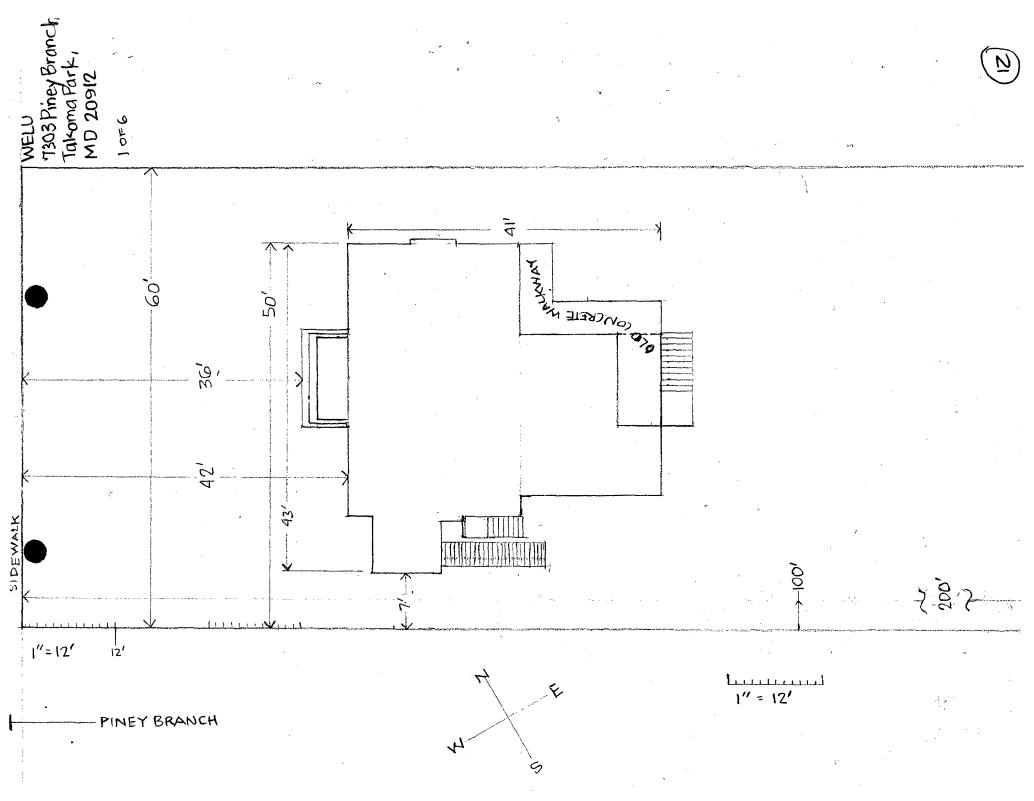

# \_37/03-03WW 7303 Piney Branch Road \_ Takoma Park Historic District

·

Date: November 13, 2003

THE BUILDING PERMIT FOR THIS PROJECT SHALL BE ISSUED CONDITIONAL UPON ADHERENCE TO THE APPROVED HISTORIC AREA WORK PERMIT (HAWP).

Applicant: Mr. James A. Welu

Address: 7303 Piney Branch Road, Takoma Park, MD 20912