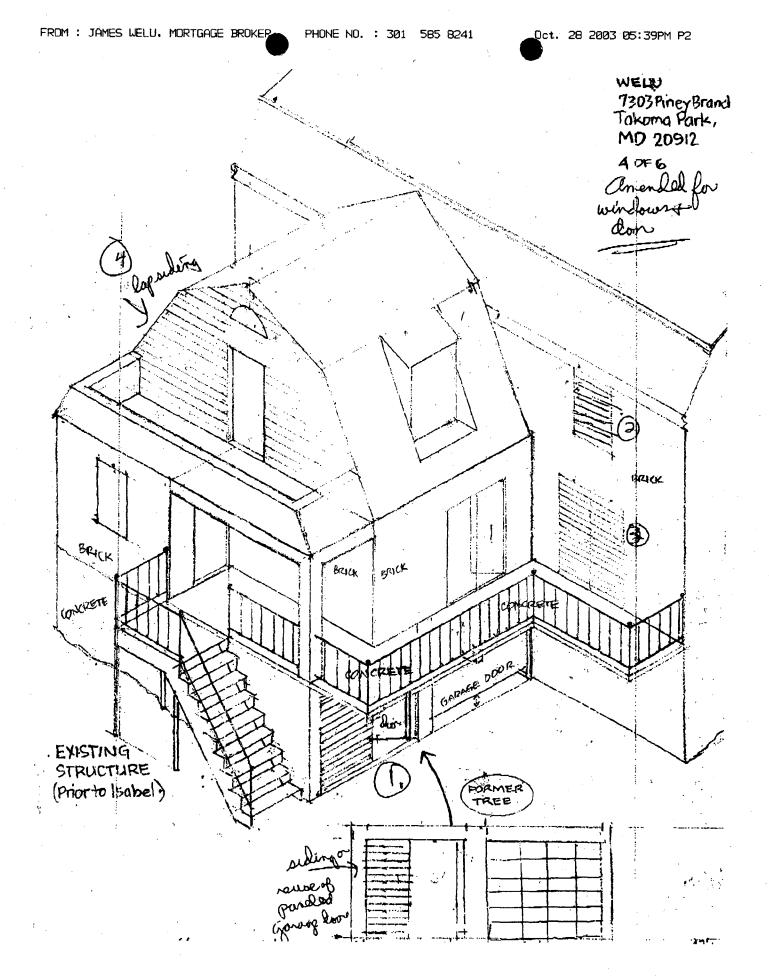

# \_37/03-03WW 7303 Piney Branch Road \_ Takoma Park Historic District

·

Date: November 13, 2003

THE BUILDING PERMIT FOR THIS PROJECT SHALL BE ISSUED CONDITIONAL UPON ADHERENCE TO THE APPROVED HISTORIC AREA WORK PERMIT (HAWP).

Applicant: Mr. James A. Welu

Address: 7303 Piney Branch Road, Takoma Park, MD 20912