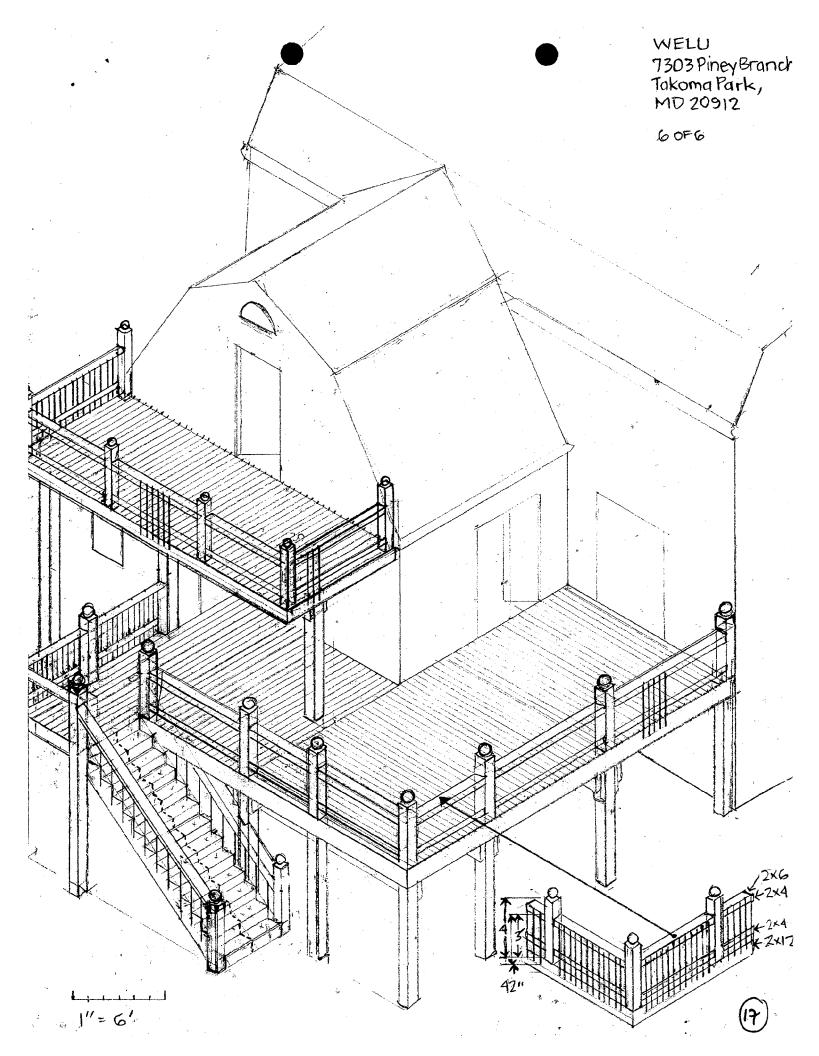

# \_37/03-03WW 7303 Piney Branch Road \_ Takoma Park Historic District

·

Date: November 13, 2003

THE BUILDING PERMIT FOR THIS PROJECT SHALL BE ISSUED CONDITIONAL UPON ADHERENCE TO THE APPROVED HISTORIC AREA WORK PERMIT (HAWP).

Applicant: Mr. James A. Welu

Address: 7303 Piney Branch Road, Takoma Park, MD 20912