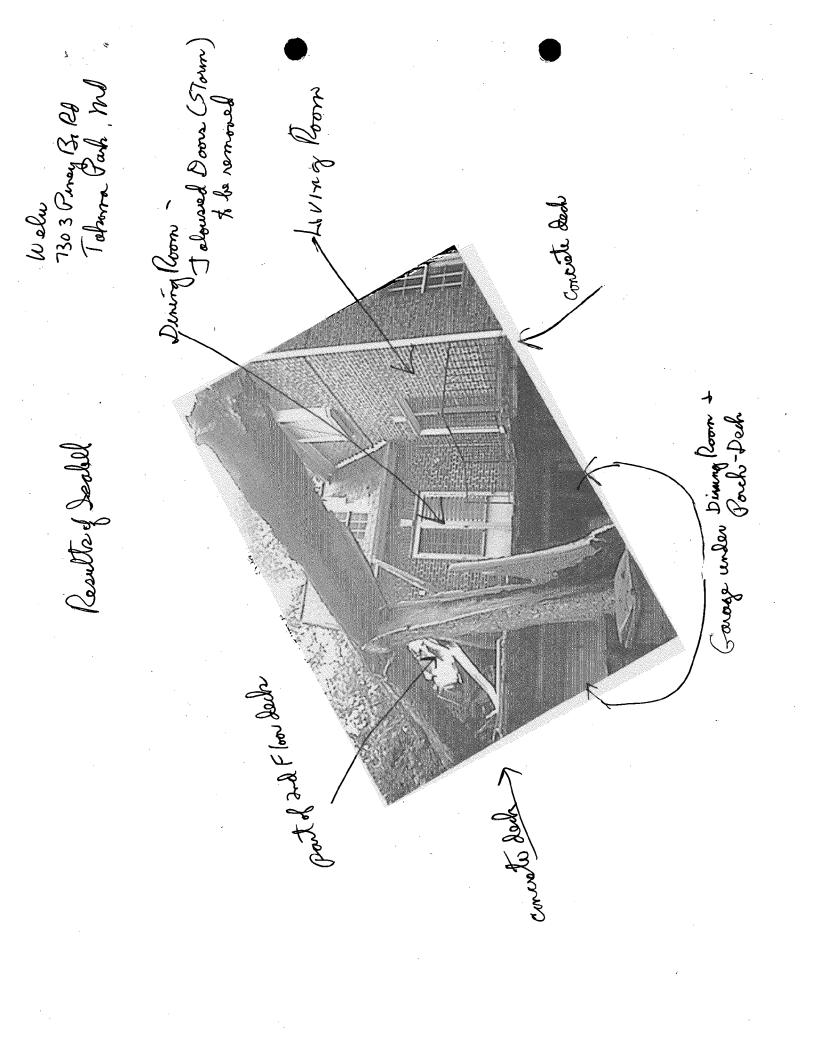

THE BUILDING PERMIT FOR THIS PROJECT SHALL BE ISSUED CONDITIONAL UPON ADHERENCE TO THE APPROVED HISTORIC AREA WORK PERMIT (HAWP).

Applicant: Mr. James A. Welu

Address: 7303 Piney Branch Road, Takoma Park, MD 20912