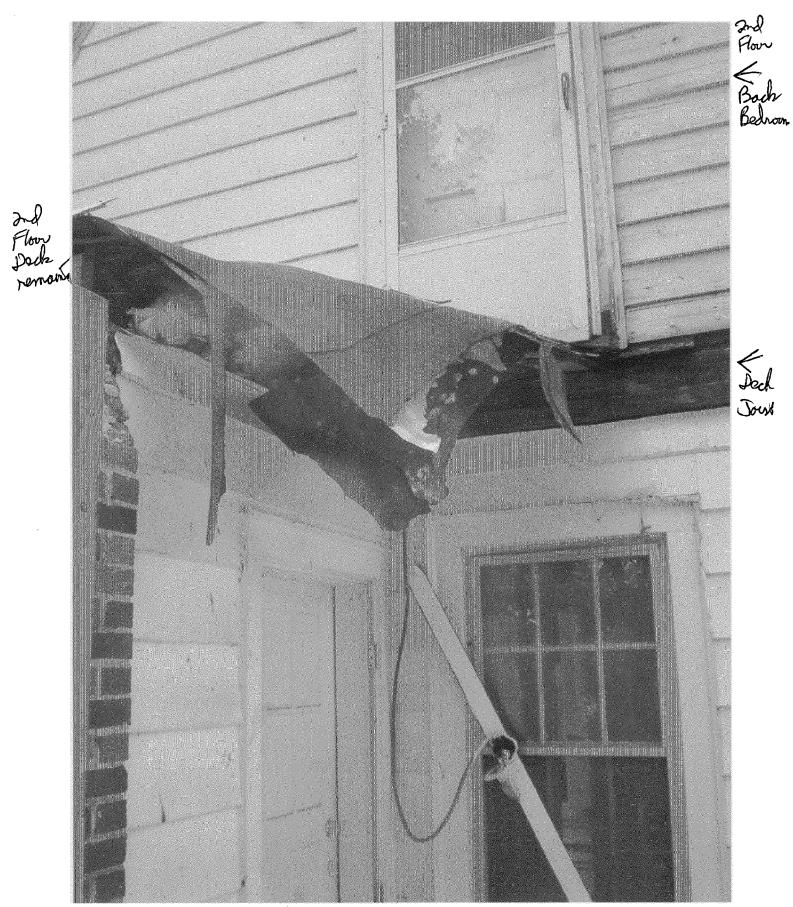

# \_37/03-03WW 7303 Piney Branch Road \_ Takoma Park Historic District

·

Date: November 13, 2003

THE BUILDING PERMIT FOR THIS PROJECT SHALL BE ISSUED CONDITIONAL UPON ADHERENCE TO THE APPROVED HISTORIC AREA WORK PERMIT (HAWP).

Applicant: Mr. James A. Welu

Address: 7303 Piney Branch Road, Takoma Park, MD 20912