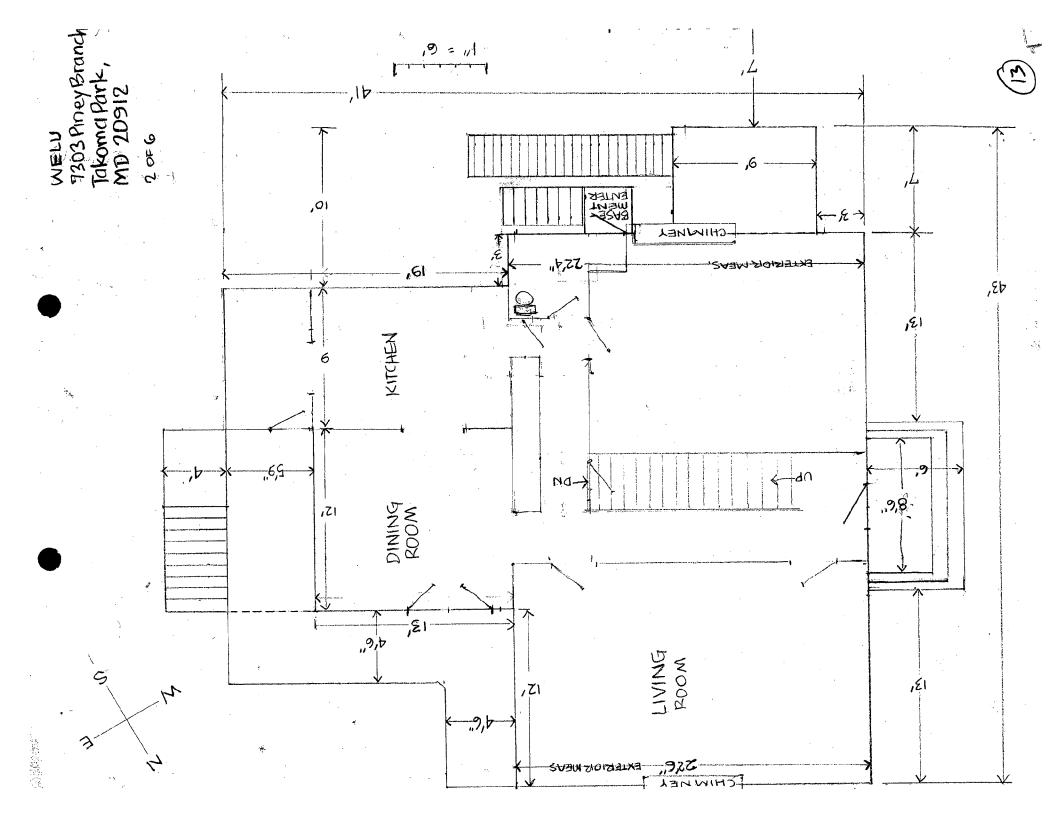

# \_37/03-03WW 7303 Piney Branch Road \_ Takoma Park Historic District

·

Date: November 13, 2003

THE BUILDING PERMIT FOR THIS PROJECT SHALL BE ISSUED CONDITIONAL UPON ADHERENCE TO THE APPROVED HISTORIC AREA WORK PERMIT (HAWP).

Applicant: Mr. James A. Welu

Address: 7303 Piney Branch Road, Takoma Park, MD 20912