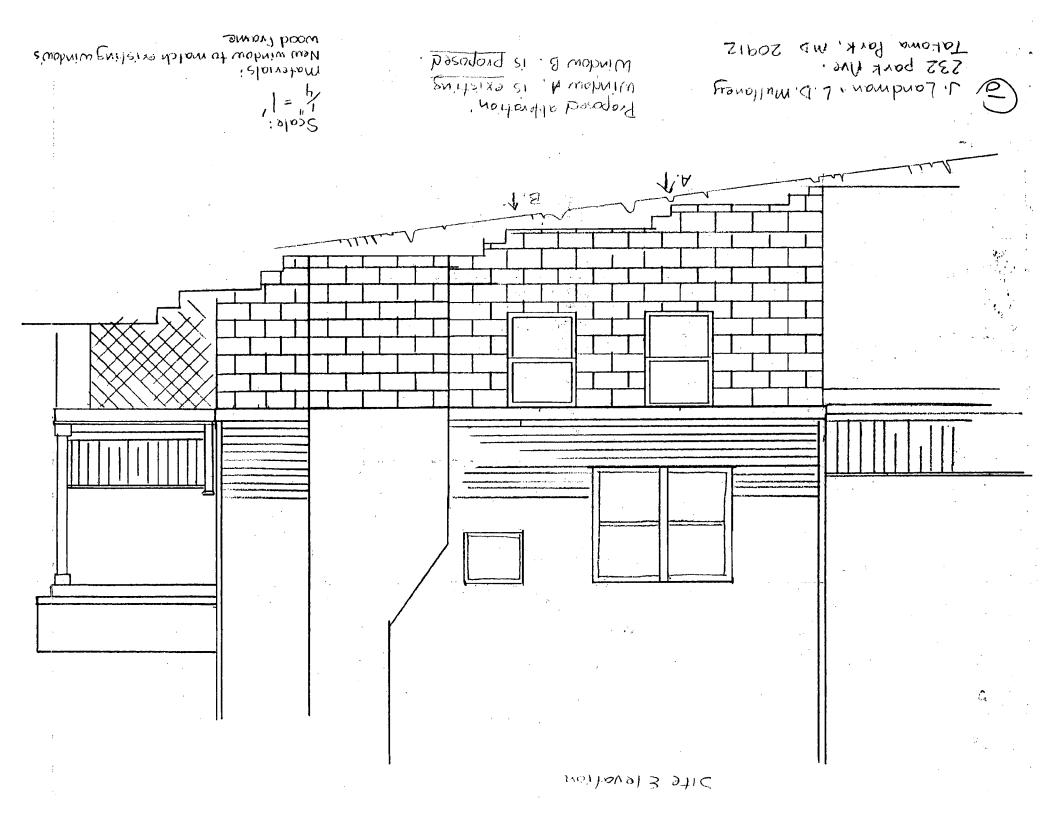

iccins of 2 story deck in back

b. General description of project and its effect on the historic resource(s), the environmental setting, and, where applicable, the historic district: The project consists of finishing the existing basement level. The only extension visible change would be the addition of one new finders of the side of the house on the basement level, visible only from the side yard of one neighbor. The new window would be of this same size, and matching in style to, another window immediately usible on the same side of the basement wall.

### 3. PLANS AND ELEVATIONS

You must submit 2 copies of plans and elevations in a formatino larger than 11" x 17". Plans on 8 1/2" x 11" patter are preferred,

- Schematic construction plans, with marked dimensions, indicating incation, size and general type of walls, window and door openings, and other fixed features of both the existing resource(s) and the proposed work.
- b. Elevations (lacades), with marked dimensions, clearly indicating proposed work in relation to existing construction and, when appropriate, context. All materials and fixtures proposed for the exterior must be noted on the elevations drawings. An existing and a proposed elevation drawing of each (acade affected by the proposed work is required.

### 4. MATERIALS SPECIFICATIONS

General description of materials and manufactured items proposed for incorporation in the work of the project. This information may be included on your design drawings.

## PROPOSAL: The applicants propose to install a second window at basement level on the left side façade. The window will match the existing basement window in terms of design and materials.