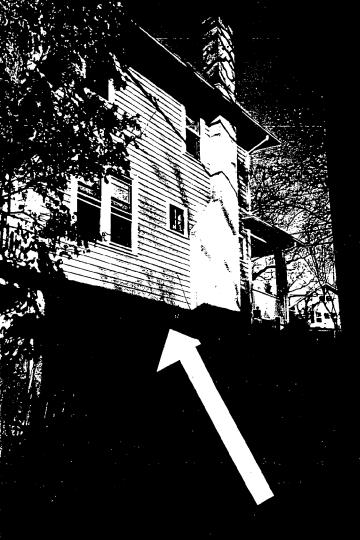

### a. Description of existing structura(s) and environmental setting, including their historical features and significance;

The house by a M24 2 story word single taxily. The locadation is blocks. The house has been significantly changed of addition of a bigger kitchen, 2 story high hus

iccins of 2 story deck in back

b. General description of project and its effect on the historic resource(s), the environmental setting, and, where applicable, the historic district: The project consists of finishing the existing basement level. The only extension visible change would be the addition of one new finders of the side of the house on the basement level, visible only from the side yard of one neighbor. The new window would be of this same size, and matching in style to, another window immediately usible on the same side of the basement wall.

## PROPOSAL: The applicants propose to install a second window at basement level on the left side façade. The window will match the existing basement window in terms of design and materials.