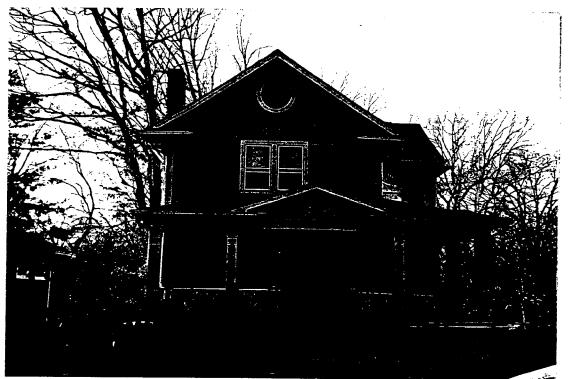

#### 5. PHOTOGRAPHS

- Clearly labeled photographic prints of each facade of existing resource, including details of the affected portions. All labels should be placed on the front of photographs.
- b. Clearly label photographic prints of the resource as viewed from the public right of way and of the adjoining properties. All labels should be placed on the front of photographs.

## PROPOSAL: The applicants propose to install a second window at basement level on the left side façade. The window will match the existing basement window in terms of design and materials.