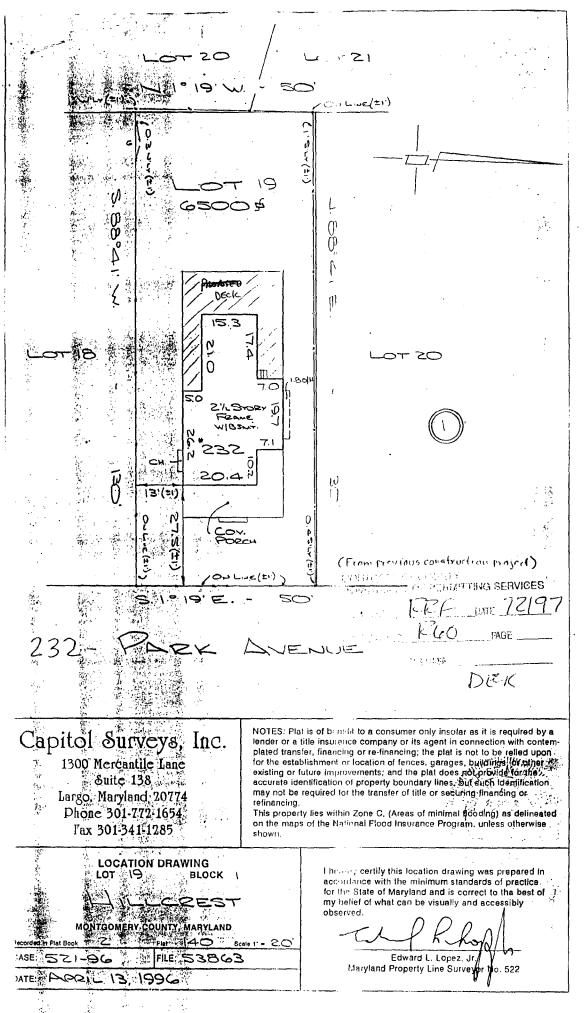

### 2. <u>SITE PLAN</u>

Site and environmental setting, drawn to scale, You may uso your plat. Your site plan must include:

- e. the scale, north arrow, and dato;
- b. dimensions of all existing and proposed structures; and
- c. site features such as walkways, driveways, fences, ponds, streams, trash dumpsters, mechanical equipment, and landscaping.

## PLEASE PRINT (IN BLUE ON BLACK INK) OIL TYPE THIS INFORMATION ON THE FOLLOWING PAGE. PLEASE STAY WITHIN THE GUIDES OF THE TEMPLATE, AS THIS WILL DE PHOTOCOPIED DIRECTLY ONTO MAILING LABELS.

C/L Stor FRAME WIGSON W 3:(=1) N SOMANON CON COV. PORCH Ĥ Ĥ (Eron Fre Mans constru ON LINE (tr) S. 0 10. 50 . . • DER NOTES: Plat is of based to a consumer only insofar as it is required by a Capitol Surveys, Inc. lender or a title insulance company or its agent in connection with contemplated transfer, financing or re-financing; the plat is not to be relied upon 1300 Mercantile Lane for the establishment or location of fences, garages, buildings or other and existing or future improvements; and the plat does not provide for the Suite 138 accurate identification of property boundary lines, but such identification may not be required for the transfer of title or securing financing or Largo, Maryland 20774 refinancing. Phone 301-772-1654 This property lies within Zone C, (Areas of minimal flooding) as delineated on the maps of the National Flood Insurance Program, unless otherwise Fax 301-341-1285 shown. LOCATION DRAWING These certify this location drawing was prepared in LOT 19 BLOCK \ accurdance with the minimum standards of practice my belief of what can be visually and accessibly observed. MONTGOMERY COUNTY, MARYLAND Fiat 140 Scale 1' = 2.0 lecorded in Plat Book FILE: 53863 ASE: Edward L. Lopez, Jr Maryland Property Line Surveyor No. 522 212 13, 1996 )ATE