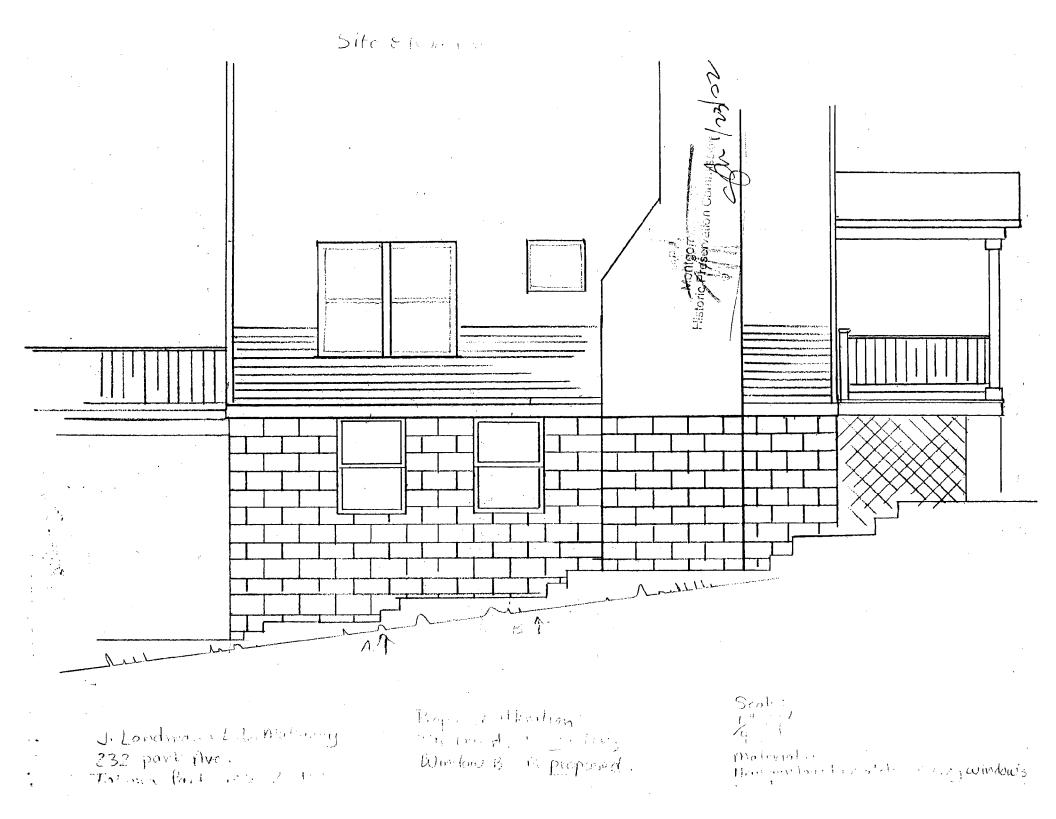

### a. Description of existing structura(s) and environmental setting, including their historical features and significance;

The house by a M24 2 story word single taxily. The locadation is blocks. The house has been significantly changed of addition of a bigger kitchen, 2 story high hus

iccins of 2 story deck in back

b. General description of project and its effect on the historic resource(s), the environmental setting, and, where applicable, the historic district: The project consists of finishing the existing basement level. The only extension visible change would be the addition of one new finders of the side of the house on the basement level, visible only from the side yard of one neighbor. The new window would be of this same size, and matching in style to, another window immediately usible on the same side of the basement wall.

## PROPOSAL: The applicants propose to install a second window at basement level on the left side façade. The window will match the existing basement window in terms of design and materials.