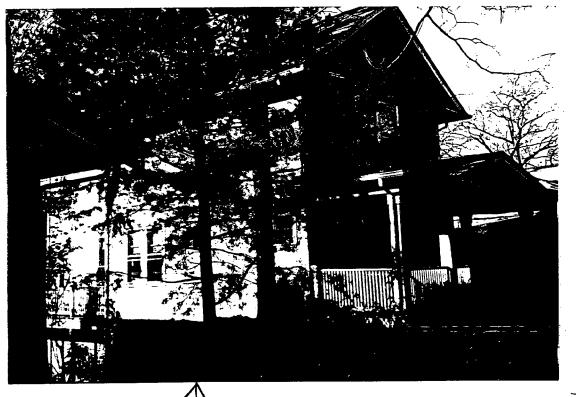

#### 5. PHOTOGRAPHS

- Clearly labeled photographic prints of each facade of existing resource, including details of the affected portions. All labels should be placed on the front of photographs.
- b. Clearly label photographic prints of the resource as viewed from the public right of way and of the adjoining properties. All labels should be placed on the front of photographs.

## PROPOSAL: The applicants propose to install a second window at basement level on the left side façade. The window will match the existing basement window in terms of design and materials.