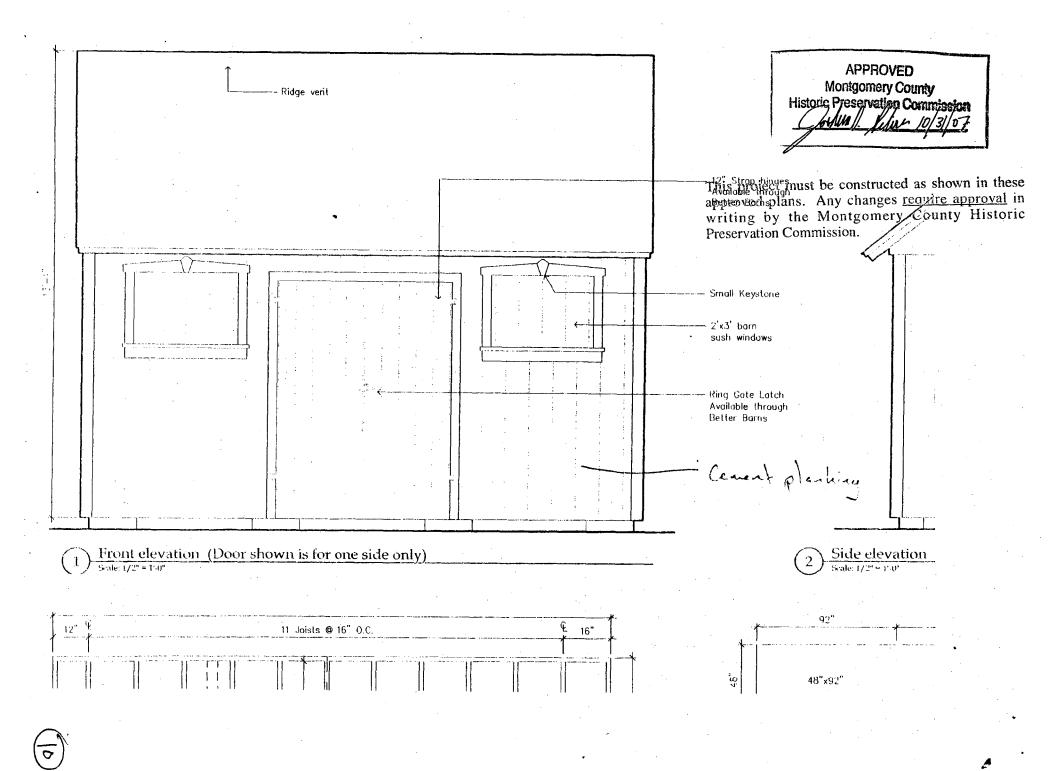

# Proposed 12×16' shed. One door along long side.

APPROVED

Monigomery County

Historic Preservation Commission

SHUAL Julia 10/31/07

This project must be constructed as shown in these approved plans. Any changes require approval in writing by the Montgomery County Historic Preservation Commission.