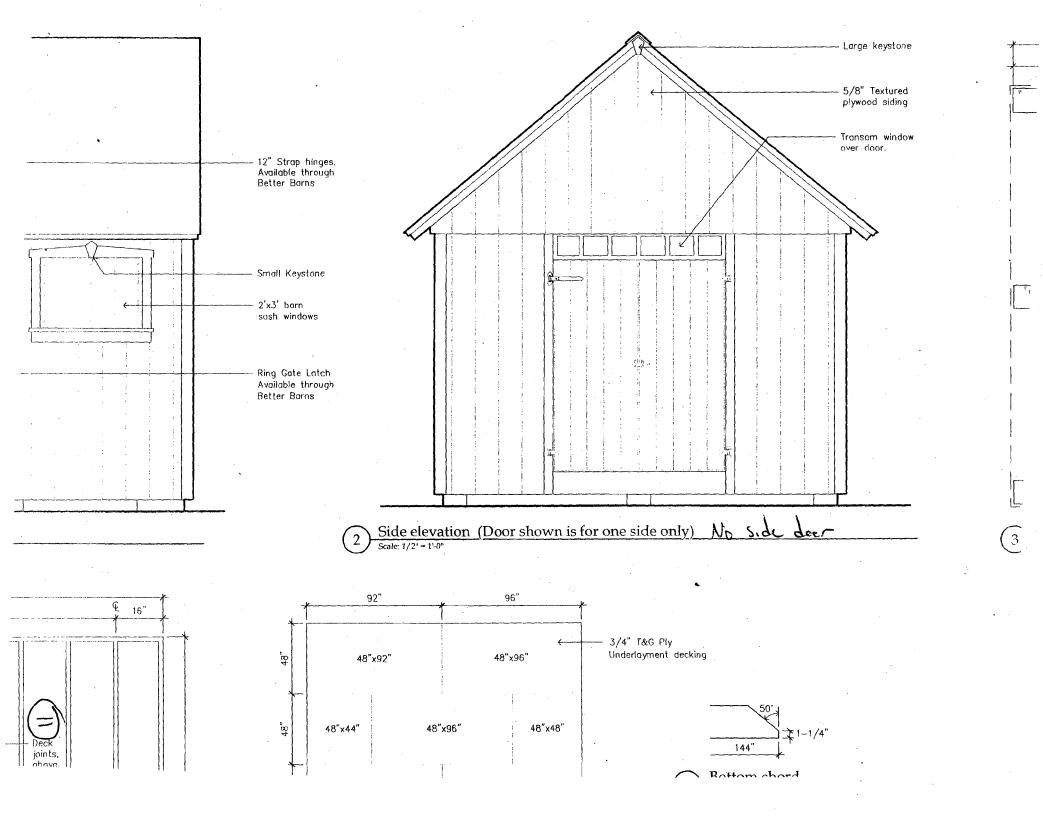

# Proposed 12×16' shed. One door along long side.

APPROVED

Monigomery County

Historic Preservation Commission

SHUAL Julia 10/31/07

This project must be constructed as shown in these approved plans. Any changes require approval in writing by the Montgomery County Historic Preservation Commission.

### **PROPOSAL:**

The applicants are proposing to remove a 20'x 20' (non-contributing) garage from the rear of the property, and construct 16'x12' shed. The proposed shed will be located further back from the existing garage proposed for removal, and have minimal visibility from the public right-of-way. The proposed shed will be clad in a combination of hardi-plank and textured plywood siding, and be sheathed with asphalt shingles.