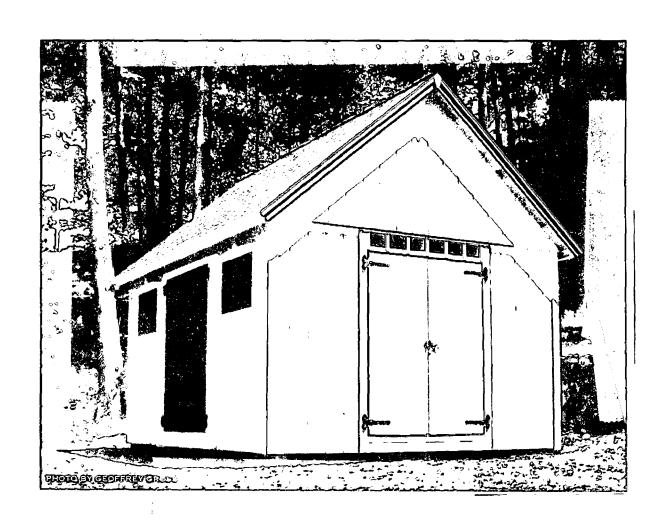

### **PROPOSAL:**

The applicants are proposing to remove a 20'x 20' (non-contributing) garage from the rear of the property, and construct 16'x12' shed. The proposed shed will be located further back from the existing garage proposed for removal, and have minimal visibility from the public right-of-way. The proposed shed will be clad in a combination of hardi-plank and textured plywood siding, and be sheathed with asphalt shingles.