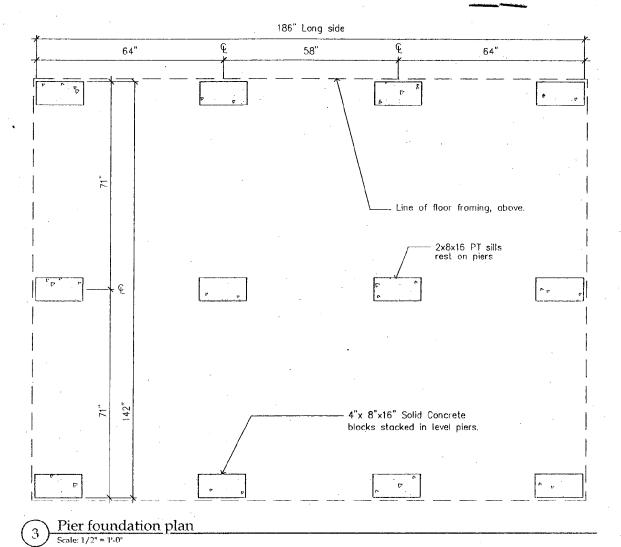

3 Pier foundation plan

Side gusset

Scale: 1" = 1'-0"

Tin: Use plywood left over

This project must be constructed as shown in these expressed plans. Any changes require approval in writing by the Montgomery County Historic Preservation Commission.