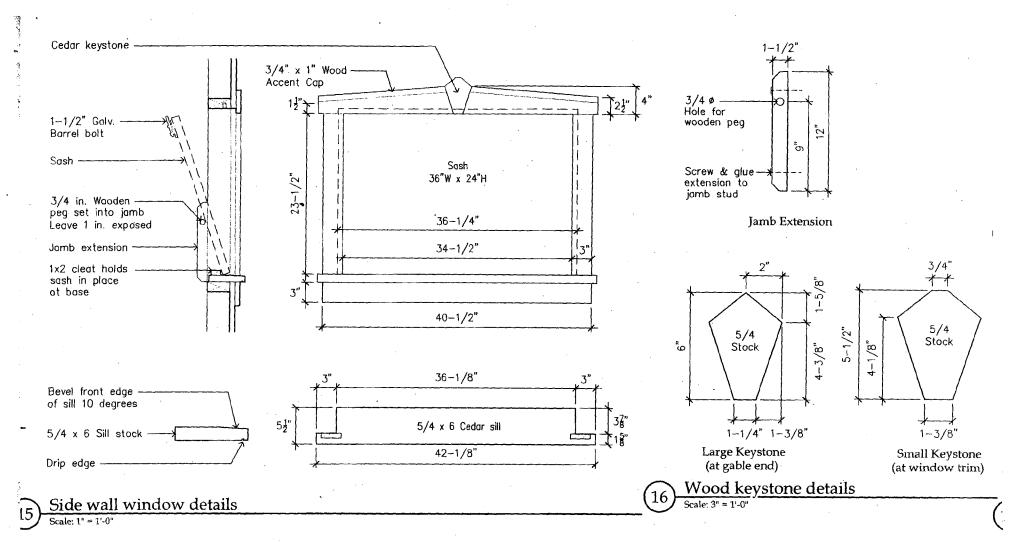

# Proposed 12×16' shed. One door along long side.

APPROVED

Monigomery County

Historic Preservation Commission

SHUAL Julia 10/31/07

This project must be constructed as shown in these approved plans. Any changes require approval in writing by the Montgomery County Historic Preservation Commission.

Applicant Tim Done Many Atall

9)

Barn door details
Scale: 1" = 1'-0"

APPHOVED

Montgomery County
Historia 9reservation Commission

July 10/31/0 7

This project must be constructed as shown in these approved plans. Any changes require approval in writing by the Montgomery County Historic Programmed Correlession.