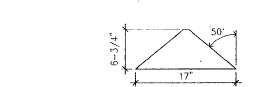

3 Pier foundation plan

Side gusset

Scale: 1" = 1'-0"

Tin: Use plywood left over

This project must be constructed as shown in these expressed plans. Any changes require approval in writing by the Montgomery County Historic Preservation Commission.