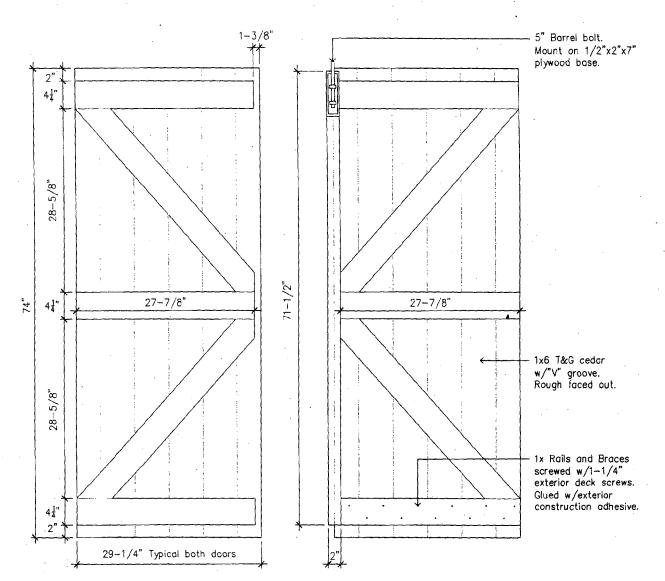

Applicant Tim Done Many Atall

9)

Barn door details
Scale: 1" = 1'-0"

APPHOVED

Montgomery County
Historia 9reservation Commission

July 10/31/0 7

This project must be constructed as shown in these approved plans. Any changes require approval in writing by the Montgomery County Historic Programmed Correlession.