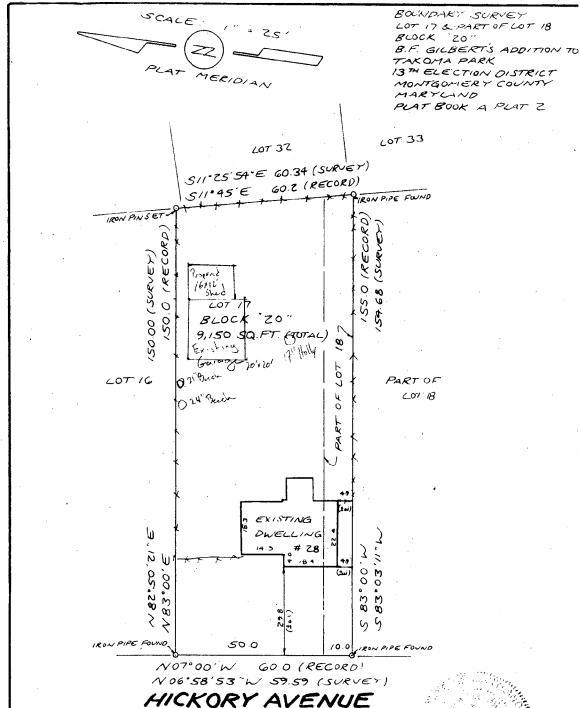

PLEASE PRINT (IN BLUE OR BLACK INK) OR TYPE THIS INFORMATION ON THE FOLLOWING PAGE.
PLEASE STAY WITHIN THE GUIDES OF THE TEMPLATE, AS THIS WILL BE PHOTOCOPIED DIRECTLY ONTO MAILING LABELS.

BOUNDARY SURVEY
LOT 17 & PART OF LOT 18
BLOCK ZO"
B.F. GILBERT'S ADDITION
TAKOMA PARK
13TH ELECTION DISTRICT
MONTGONIERY COUNTY
MARYLAND
PLAT BOOK A PLAT Z

NOG'SB'S3'W ST.ST (SURVEY) HICKORY AVENUE

GOO (RECORD!

SURVEYORS CERTIFICATE

I HEREBY CEETIFY THAT I HAVE PERSONALLY MADE A CAREFUL FIELD-RUN SURVEY OF LOT 17 AND PART OF LOT 18 AS DESCRIBED IN USER 1726 FOLIO 385, THAT PERMANENT IRON MARKERS ARE IN PLACE AT THE PROPERTY CORNERS AND THAT TO THE BEST OF MY KNOWLEDGE AND BELIEF THE DILELLING IS LOCATED AS SHOWN.

N07°00'W

Typ L LIM MARCH 28,2000
STEPHEN L WILSON R.P.L.S. Nº417
BRASTIC MEASURES, INC.
6503 STEUBEN COURT
CUNTON, MARYLAND 20735
(301) 856-3152

7

APPROVED

Montgomery County

Historic Preservet on Complection