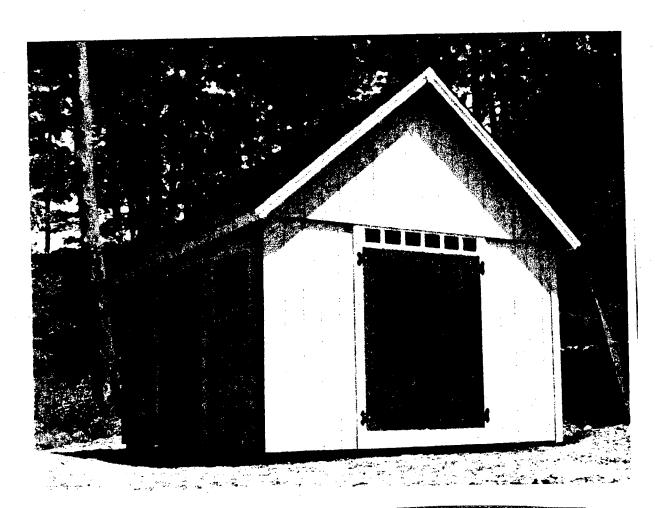

### **PROPOSAL:**

The applicants are proposing to remove a 20'x 20' (non-contributing) garage from the rear of the property, and construct 16'x12' shed. The proposed shed will be located further back from the existing garage proposed for removal, and have minimal visibility from the public right-of-way. The proposed shed will be clad in a combination of hardi-plank and textured plywood siding, and be sheathed with asphalt shingles.