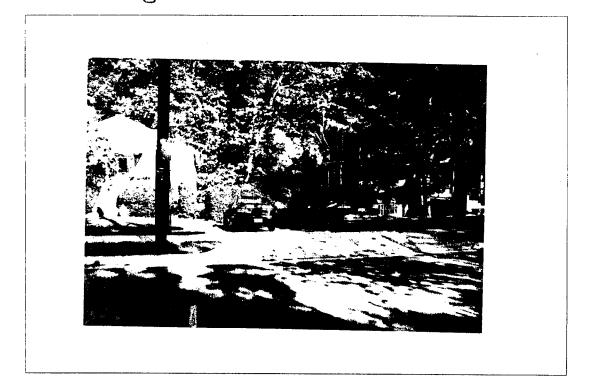

# Proposed 12×16' shed. One door along long side.

APPROVED

Monigomery County

Historic Preservation Commission

SHUAL Julia 10/31/07

This project must be constructed as shown in these approved plans. Any changes require approval in writing by the Montgomery County Historic Preservation Commission.

### **PROPOSAL:**

The applicants are proposing to remove a 20'x 20' (non-contributing) garage from the rear of the property, and construct 16'x12' shed. The proposed shed will be located further back from the existing garage proposed for removal, and have minimal visibility from the public right-of-way. The proposed shed will be clad in a combination of hardi-plank and textured plywood siding, and be sheathed with asphalt shingles.