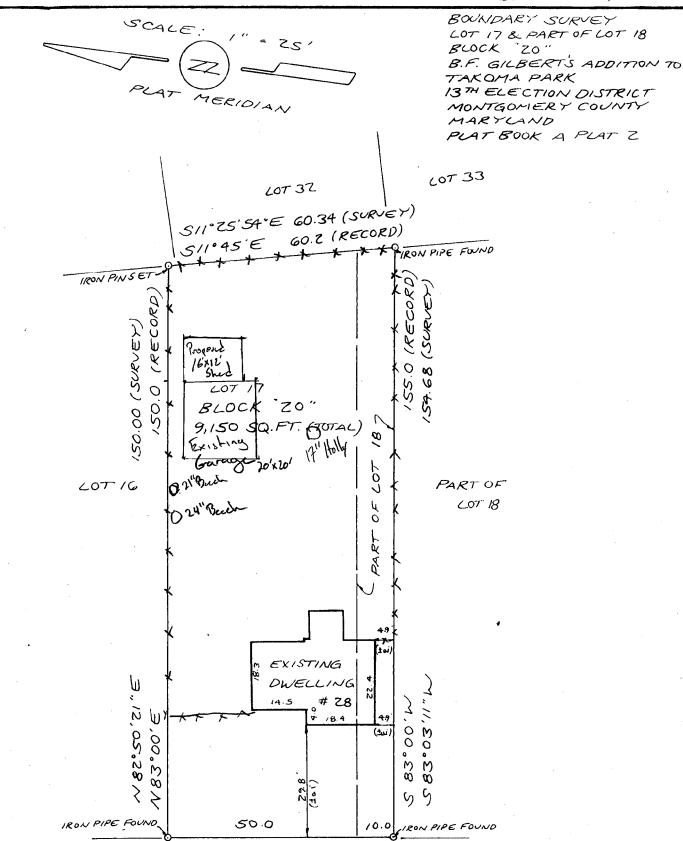

PLEASE PRINT (IN BLUE OR BLACK INK) OR TYPE THIS INFORMATION ON THE FOLLOWING PAGE.
PLEASE STAY WITHIN THE GUIDES OF THE TEMPLATE, AS THIS WILL BE PHOTOCOPIED DIRECTLY ONTO MAILING LABELS.

BOUNDARY SURVEY
LOT 17 & PART OF LOT 18
BLOCK ZO"
B.F. GILBERT'S ADDITION
TAKOMA PARK
13TH ELECTION DISTRICT
MONTGONIERY COUNTY
MARYLAND
PLAT BOOK A PLAT Z

NOG'SB'S3'W ST.ST (SURVEY) HICKORY AVENUE

GOO (RECORD!

SURVEYORS CERTIFICATE

I HEREBY CEETIFY THAT I HAVE PERSONALLY MADE A CAREFUL FIELD-RUN SURVEY OF LOT 17 AND PART OF LOT 18 AS DESCRIBED IN USER 1726 FOLIO 385, THAT PERMANENT IRON MARKERS ARE IN PLACE AT THE PROPERTY CORNERS AND THAT TO THE BEST OF MY KNOWLEDGE AND BELIEF THE DILELLING IS LOCATED AS SHOWN.

N07°00'W

Typ L LIM MARCH 28,2000
STEPHEN L WILSON R.P.L.S. Nº417
BRASTIC MEASURES, INC.
6503 STEUBEN COURT
CUNTON, MARYLAND 20735
(301) 856-3152

7

APPROVED

Montgomery County

Historic Preservet on Complection