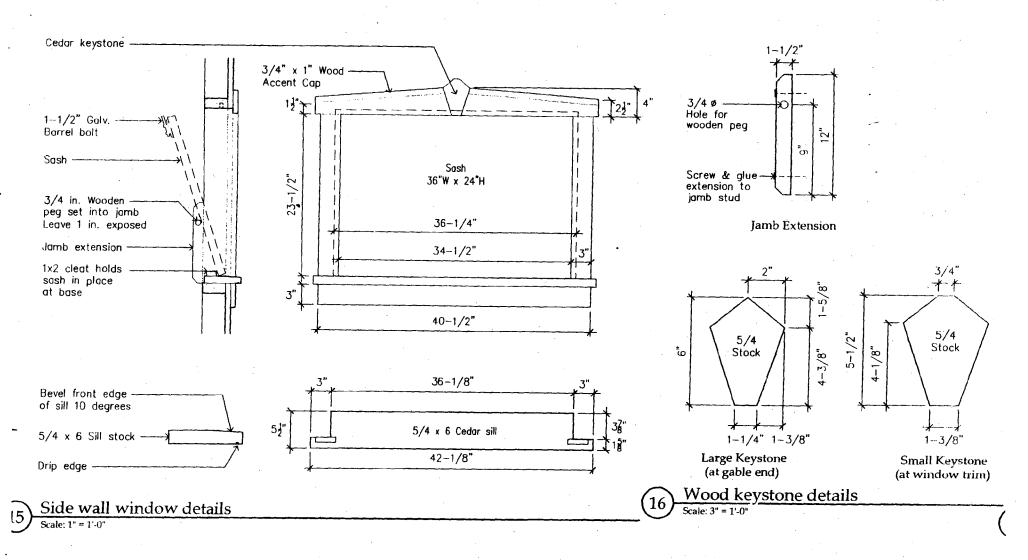

t must be constructed as shown in these approved plans. Any changes require approval in writing by the Montgomery County Historic Preservation Commission.

Applicant Tim Done Many Atall

9)







Barn door details
Scale: 1" = 1'-0"

APPHOVED

Montgomery County
Historia 9reservation Commission

July 10/31/0 7

This project must be constructed as shown in these approved plans. Any changes require approval in writing by the Montgomery County Historic Programmed Correlession.



3 Pier foundation plan





Side gusset

Scale: 1" = 1'-0"

Tin: Use plywood left over

This project must be constructed as shown in these expressed plans. Any changes require approval in writing by the Montgomery County Historic Preservation Commission.

APPROVED

Montgomery County

Historia Presgraffin County

(u)



— Use 5-ply 1/2" CDX

· 1 | | | |

APPROVED

Montgomery County

Historic Priser ation County

Multiplication County

Maria 10 3 10 7

This project must be constructed as shown in these approved plans. Any changes require approval in writing by the Montgomery County Historic Preservation Commission.

### **EXPEDITED** MONTGOMERY COUNTY HISTORIC PRESERVATION COMMISSION STAFF REPORT

Address:

28 Hickory Avenue, Takoma Park

**Meeting Date:** 

10/24/2007

Resource:

Applicant:

Contributing Resource

Report Date:

10/17/2007

Takoma Park Historic District

**Public Notice:** 

10/10/2007

Tim Dowd & Nancy Atwell

Review:

HAWP

Tax Credit:

N/A

Case Number:

37/003-07KK

Staff:

Josh Silver

PROPOSAL:

Garage removal and shed installation

### STAFF RECOMMENDATION:

Staff is recommending