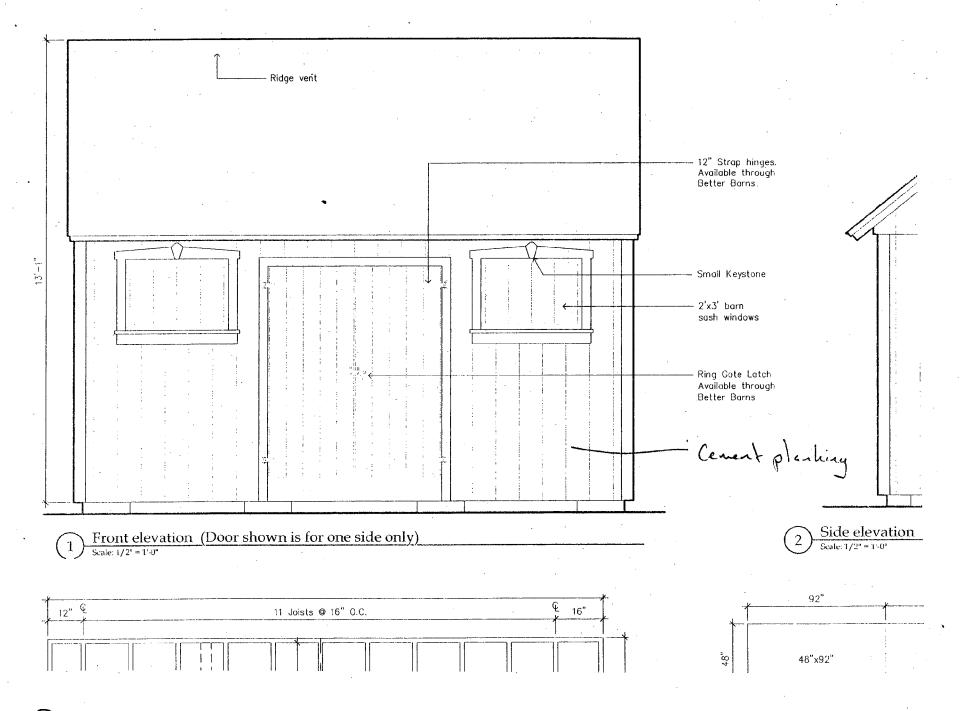

# Proposed 12×16' shed. One door along long side.

APPROVED

Monigomery County

Historic Preservation Commission

SHUAL Julia 10/31/07

This project must be constructed as shown in these approved plans. Any changes require approval in writing by the Montgomery County Historic Preservation Commission.

### **PROPOSAL:**

The applicants are proposing to remove a 20'x 20' (non-contributing) garage from the rear of the property, and construct 16'x12' shed. The proposed shed will be located further back from the existing garage proposed for removal, and have minimal visibility from the public right-of-way. The proposed shed will be clad in a combination of hardi-plank and textured plywood siding, and be sheathed with asphalt shingles.