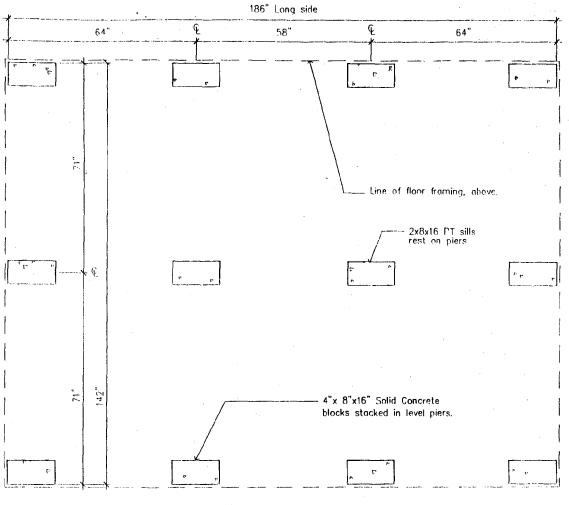

3 Pier foundation plan

Side gusset

Scale: 1" = 1'-0"

Tin: Use plywood left over

This project must be constructed as shown in these expressed plans. Any changes require approval in writing by the Montgomery County Historic Preservation Commission.