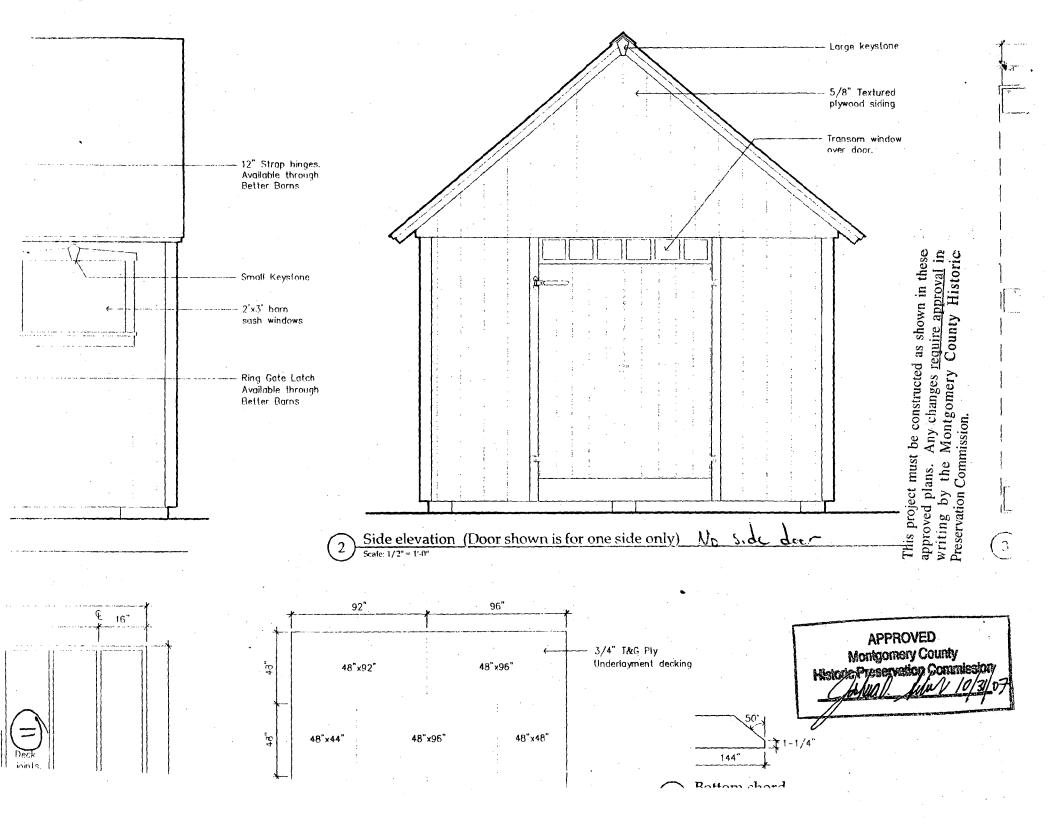

# Proposed 12×16' shed. One door along long side.

APPROVED

Monigomery County

Historic Preservation Commission

SHUAL Julia 10/31/07

This project must be constructed as shown in these approved plans. Any changes require approval in writing by the Montgomery County Historic Preservation Commission.