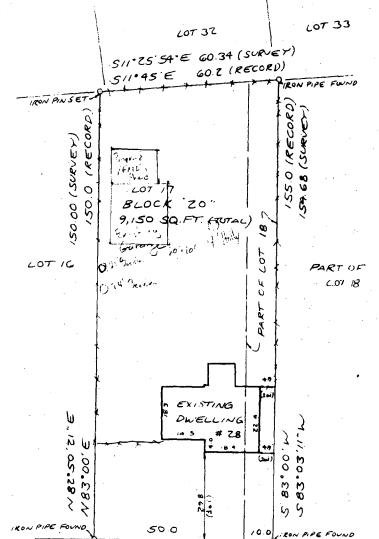

PLEASE PRINT (IN BLUE OR BLACK INK) OR TYPE THIS INFORMATION ON THE FOLLOWING PAGE.
PLEASE STAY WITHIN THE GUIDES OF THE TEMPLATE, AS THIS WILL BE PHOTOCOPIED DIRECTLY ONTO MAILING LABELS.

BOUNDARY SURVEY
LOT 17 & PART OF LOT 18
BLOCK ZO"
B.F. GILBERT'S ADDITION
TAKOMA PARK
13TH ELECTION DISTRICT
MONTGONIERY COUNTY
MARYLAND
PLAT BOOK A PLAT Z

NOG'SB'S3'W ST.ST (SURVEY) HICKORY AVENUE

GOO (RECORD!

SURVEYORS CERTIFICATE

I HEREBY CEETIFY THAT I HAVE PERSONALLY MADE A CAREFUL FIELD-RUN SURVEY OF LOT 17 AND PART OF LOT 18 AS DESCRIBED IN USER 1726 FOLIO 385, THAT PERMANENT IRON MARKERS ARE IN PLACE AT THE PROPERTY CORNERS AND THAT TO THE BEST OF MY KNOWLEDGE AND BELIEF THE DILELLING IS LOCATED AS SHOWN.

N07°00'W

Typ L LIM MARCH 28,2000
STEPHEN L WILSON R.P.L.S. Nº417
BRASTIC MEASURES, INC.
6503 STEUBEN COURT
CUNTON, MARYLAND 20735
(301) 856-3152

7

APPROVED

Montgomery County

Historic Preservet on Complection