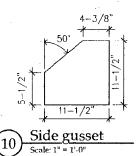

3 Pier foundation plan

Side gusset

Scale: 1" = 1'-0"

Tin: Use plywood left over

This project must be constructed as shown in these expressed plans. Any changes require approval in writing by the Montgomery County Historic Preservation Commission.