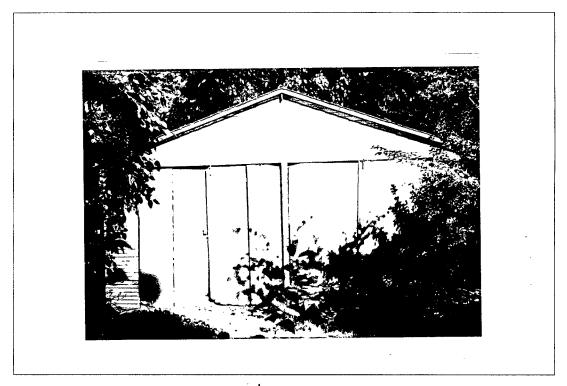

### **PROPOSAL:**

The applicants are proposing to remove a 20'x 20' (non-contributing) garage from the rear of the property, and construct 16'x12' shed. The proposed shed will be located further back from the existing garage proposed for removal, and have minimal visibility from the public right-of-way. The proposed shed will be clad in a combination of hardi-plank and textured plywood siding, and be sheathed with asphalt shingles.