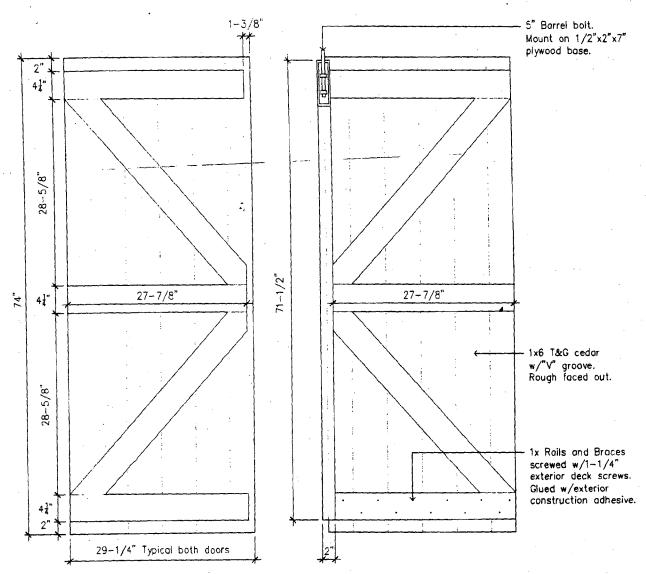

Applicant Tim Done Many Atall

9)

Barn door details
Scale: 1" = 1'-0"

APPHOVED

Montgomery County
Historia 9reservation Commission

July 10/31/0 7

This project must be constructed as shown in these approved plans. Any changes require approval in writing by the Montgomery County Historic Programmed Correlession.