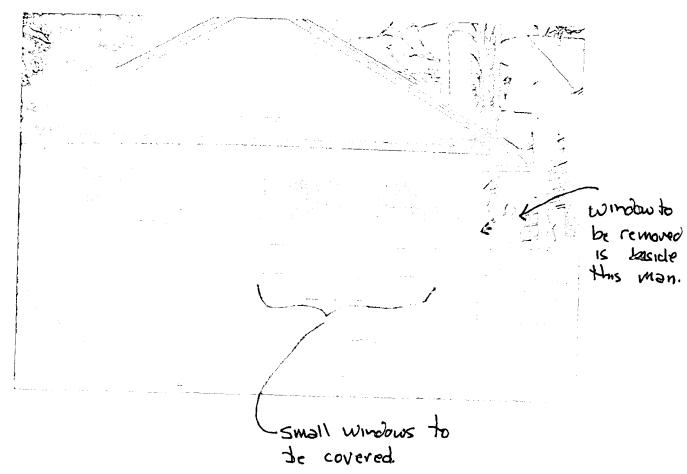

on, and species of each tree of at least that dimension.

## 7. ADDRESSES OF ADJACENT AND CONFRONTING PROPERTY OWNERS

For ALL projects, provide an accurate list of adjacent and confronting property owners (not tenants), including names, addresses, and zip codes. This list should include the owners of all lots or parcels which adjoin the parcel in question, as well as the owner(s) of lot(s) or parcel(s) which lie directly across the street/highway from the parcel in question. You can obtain this information from the Department of Assessments and Taxatlon, 51 Monroe Street, Rockville, (301/279-1355).

PLEASE PRINT (IN BLUE OR BLACK INK) OR TYPE THIS INFORMATION ON THE FOLLOWING PAGE.
PLEASE STAY WITHIN THE GUIDES OF THE TEMPLATE. AS THIS WILL BE PHOTOCOPIED DIRECTLY ONTO MAILING LABELS.







Window to be removed is to the left of this door.







## COTO - ALUMINUM DOUBLE HUNG

## **Standard Features:**

- Pre-punched Installation Holes
- Marine Glazed
- Ratcheted Sash Stops Every 1\*
- Half Screen with Fiberglass Mesh
- Sill Expander
- Mid Window Stabilizer Bar

- Color Matched Installation Screws
- Screw Corner Construction
- Replaceable Hardware
- Fully Weatherstripped Hardware
- Interlocking Meeting Rail



| STYLE                    | CONCORD                               |                          |  |  |
|--------------------------|---------------------------------------|--------------------------|--|--|
| MODEL NUMBER<br>AND TYPE | 696 - Triple Track<br>697 - Two Track |                          |  |  |
|                          | Width 1