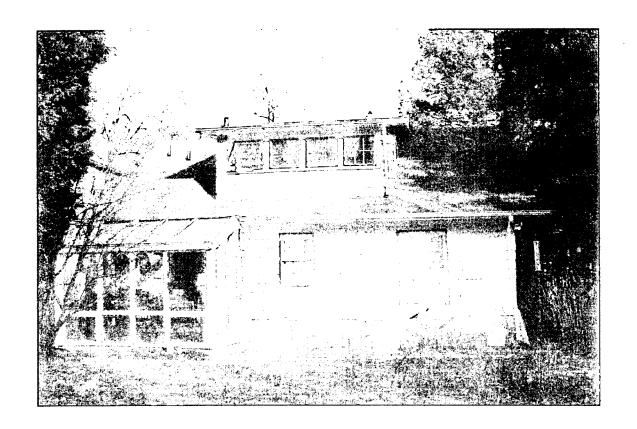

THE BUILDING PERMIT FOR THIS PROJECT SHALL BE ISSUED CONDITIONAL UPON ADHERENCE TO THE APPROVED HISTORIC AREA WORK PERMIT (HAWP).

Applicant:

Dick & Terry Dowd

Address:

29 Hickory Avenue, Takoma Park

This HAWP approval is subject to the general condition that, after issuance of the Montgomery County Department of Permitting Services (DPS) permit, the applicant arrange for a field inspection by calling the Montgomery County DPS Field Services Office at 240-777-6210 or online at <a href="http://permits.emontgomery.org">http://permits.emontgomery.org</a> prior to commencement of work and not more than two weeks following completion of work