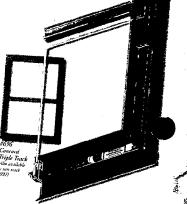

ed sash stops every I"



provide superior strength & beauty For extra elegance we have a contoured master frame.



## Concord Double Hung Windows

## FEATURES & BENEFITS

- Triple track windows feature an inside operating half screen, while double track windows feature a half screen that's housed under the exterior sash (also available with optional external full screen)
- Keeping out the cold & heat with full perimeter weatherstrip
- Additional structural strength with the mid-window stabilizer bar
- Cleaning is made easy with the removable tilt-in sashes and half screen
- Safely adjust the amount of ventilation with ratcheted sash stops every 1"

## SPECIAL FEATURES



Butted frame corners give this window maximum strength. The **square frame** also creotes a clean contemporary look.



## MDO Plywood

Called MDO, or medium density overlay, it is engineered plywood with a resin treated fiber applied to both faces. This gives an extremely smooth finish that is easy to paint. In addition it's rated for exterior use, which means it is safe from the elements, insects, or other outdoor hazards, making it a perfect choice for the new deck or porch.









# Storm Windows

- Energy Efficient
- Weather Protection
- Improvement on your Historic, Traditional, or Contemporary home
- Custom built to your specifications
- Constructed of heavy-duty, extruded aluminum for long life and structural integrity
- Complement your home with one of 12 beautiful colors
- Low-E and other glazing options available
- Lifetime Limited Transferable Warranty



Wrap around marine glazing seals gla