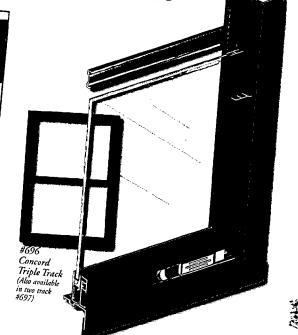

le in select models 1, 2, 3, or 4 lite units
- Architectural shapes available as special order with additional lead times

## ()oncord Double Hung Windows

## FEATURES & BENEFITS

- Triple track windows feature an inside operating half screen, while double track windows feature a half screen that's housed under the exterior sash (also available with optional external full screen)
- Keeping out the cold & heat with full perimeter weatherstrip
- Additional structural strength with the mid-window stabilizer bar
- Cleaning is made easy with the removable tilt-in sashes and half screen
- Safely adjust the amount of ventilation with ratcheted sash stops every 1"



Butted frame corners give this window maximum strength. The square frame also creates a clean contemporary look.

The second secon



Our oven-baked polyester finishes are backed by a Lifetime Limited Warranty for lasting beauty and low maintenance. These finishes are also available on Sugarcreek Aluminum Storm Doors, and Aluminum Replacement Windows.

Color is available on Precision Entry doors.

## **Standard**







**Fashion** 









# Alehvanitages at a Glance:

|                               | 7 7 7                                    |                                   |                                      |                                      |                                            |                                       |
|-------------------------------|------------------------------------------|-----------------------------------|--------------------------------------|-----------------------------