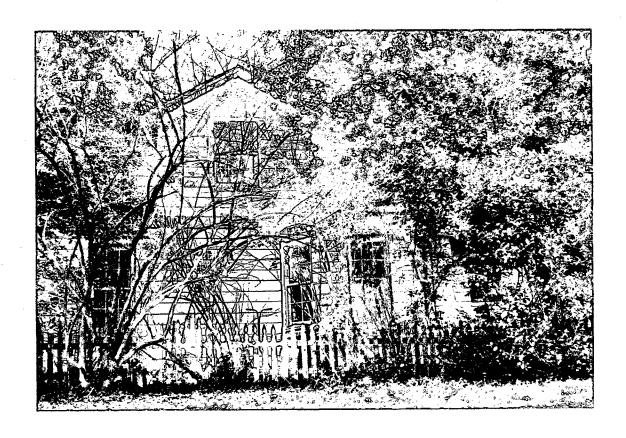

37/03-05B 29 Hickory Ave Takoma Park Historic District

Date: January 13, 2005

THE BUILDING PERMIT FOR THIS PROJECT SHALL BE ISSUED CONDITIONAL UPON ADHERENCE TO THE APPROVED HISTORIC AREA WORK PERMIT (HAWP).

Applicant:

Dick & Terry Dowd

Address:

29 Hickory Avenue, Takoma Park

This HAWP approval is subject to the general condition that, after issuance of the Montgomery County Department of Permitting Services (DPS) permit, the applicant arrange for a field inspection by calling the Montgomery County DPS Field Services Office at 240-777-6210 or online at <a href="http://permits.emontgomery.org">http://permits.emontgomery.org</a> prior to commencement of work and not more than two weeks following completion of work