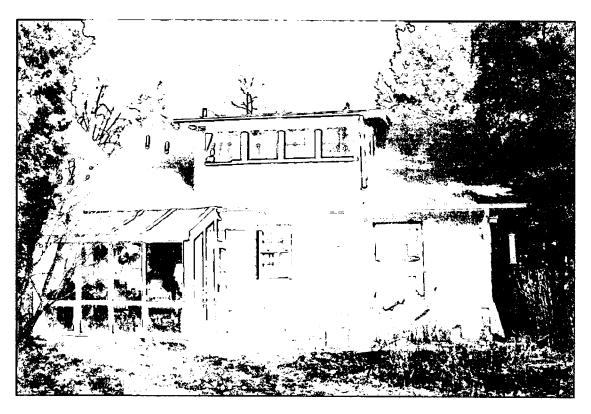

screen)
- Keeping out the cold & heat with full perimeter weatherstrip
- Additional structural strength with the mid-window stabilizer bar
- Cleaning is made easy with the removable tilt-in sashes and half screen
- Safely adjust the amount of ventilation with ratcheted sash stops every 1"

## SPECIAL FEATURES



Butted frame corners give this window maximum strength. The **square frame** also creotes a clean contemporary look.



## MDO Plywood

Called MDO, or medium density overlay, it is engineered plywood with a resin treated fiber applied to both faces. This gives an extremely smooth finish that is easy to paint. In addition it's rated for exterior use, which means it is safe from the elements, insects, or other outdoor hazards, making it a perfect choice for the new deck or porch.









# Storm Windows

- Energy Efficient
- Weather Protection
- Improvement on your Historic, Traditional, or Contemporary home
- Custom built to your specifications
- Constructed of heavy-duty, extruded aluminum for long life and structural integrity
- Complement your home with one of 12 beautiful colors
- Low-E and other glazing options available
- Lifetime Limited Transferable Warranty



Wrap around marine glazing seals glass firmly into sash & makes glass replacement easy







Heavy-duty sash interlock seals out the elements (double huna & sliders)



Adjustable 1" bottom expander simplifies installation for out of square openings and is weeped for drainage (except on #140 picture modèls)

## SPECIAL FEATURES

# Jown & Country Double Hung Windows

## FEATURES & BENEFITS

- Triple t