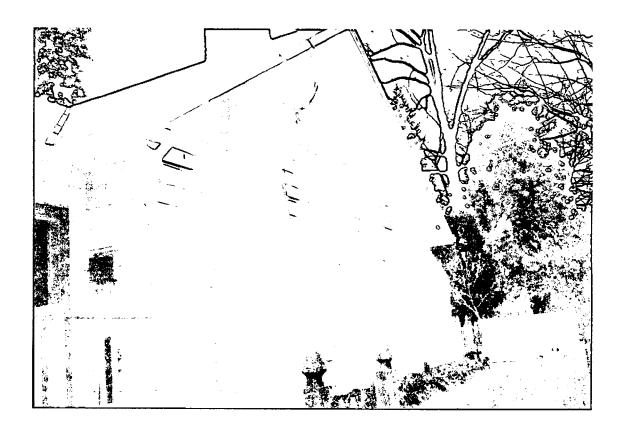

l screen)
- Keeping out the cold & heat with full perimeter weatherstrip
- Additional structural strength with the mid-window stabilizer bar
- Cleaning is made easy with the removable tilt-in sashes and half screen
- Safely adjust the amount of ventilation with ratcheted sash stops every 1"

## SPECIAL FEATURES



Butted frame corners give this window maximum strength. The **square frame** also creotes a clean contemporary look.



## MDO Plywood

Called MDO, or medium density overlay, it is engineered plywood with a resin treated fiber applied to both faces. This gives an extremely smooth finish that is easy to paint. In addition it's rated for exterior use, which means it is safe from the elements, insects, or other outdoor hazards, making it a perfect choice for the new deck or porch.









# Storm Windows

- Energy Efficient
- Weather Protection
- Improvement on your Historic, Traditional, or Contemporary home
- Custom built to your specifications
- Constructed of heavy-duty, extruded aluminum for long life and structural integrity
- Complement your home with one of 12 beautiful colors
- Low-E and other glazing options available
- Lifetime Limited Transferable Warranty



Wrap around marine glazing seals glass firmly into sash & makes glass replacement easy







Heavy-duty sash interlock seals out the elements (double huna & sliders)



Adjustable 1" bottom expander simplifies installation for out of square openings and is weeped for drainage (except on #140 picture modèls)

## SPECIAL FEATURES

# Jown & Country Double Hung Windows

## FEATURES & BENEFITS

- Triple