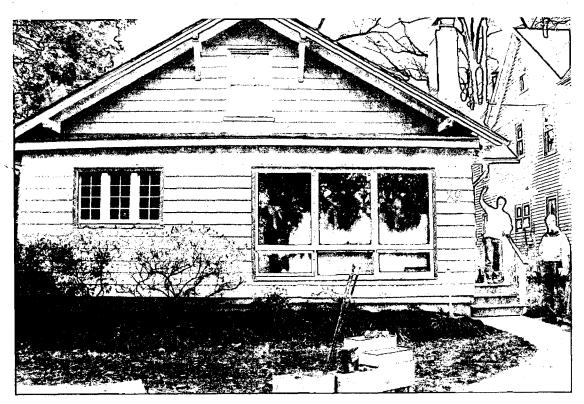

37/03-05B 29 Hickory Ave Takoma Park Historic District

Date: January 13, 2005

THE BUILDING PERMIT FOR THIS PROJECT SHALL BE ISSUED CONDITIONAL UPON ADHERENCE TO THE APPROVED HISTORIC AREA WORK PERMIT (HAWP).

Applicant:

Dick & Terry Dowd

Address:

29 Hickory Avenue, Takoma Park

This HAWP approval is subject to the general condition that, after issuance of the Montgomery County Department of Permitting Services (DPS) permit, the applicant arrange for a field inspection by calling the Montgomery County DPS Field Services Office at 240-777-6210 or online at <a href="http://permits.emontgomery.org">http://permits.emontgomery.org</a> prior to commencement of work and not more than two weeks following completion of work