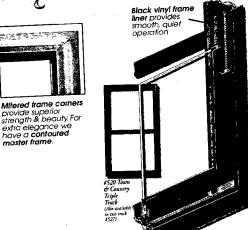

for additional strength and drainage control
- · Full length pull rail with spring loaded latches
- · Long-life delrin rollers with stainless steal housing provide long-lasting smooth operation



#140 Clinton One-Lite

## Jown & Country

## Double Hung Windows

## FEATURES & BENEFITS

- · Triple track windows feature an inside operating half screen, while double track windows feature a half screen that's housed under the exterior sash
- Keeping out the cold & heat with full perimeter weatherstrip
- Additional structural strength with the mid-window stabilizer bar
- Cleaning is made easy with the removable sashes and half
- Safely adjust the amount of ventilation with ratcheted sash stops every I"



provide superior strength & beauty For extra elegance we have a contoured master frame.



## Concord Double Hung Windows

## FEATURES & BENEFITS

- Triple track windows feature an inside operating half screen, while double track windows feature a half screen that's housed under the exterior sash (also available with optional external full screen)
- Keeping out the cold & heat with full perimeter weatherstrip
- Additional structural strength with the mid-window stabilizer bar
- Cleaning is made easy with the removable tilt-in sashes and half screen
- Safely adjust the amount of ventilation with ratcheted sash stops every 1"

## SPECIAL FEATURES



Butted frame corners give this window maximum strength. The **square frame** also creotes a clean contemporary look.



## MDO Plywood

Called MDO, or medium density overlay, it is engineered plywood with a resin treated fiber applie