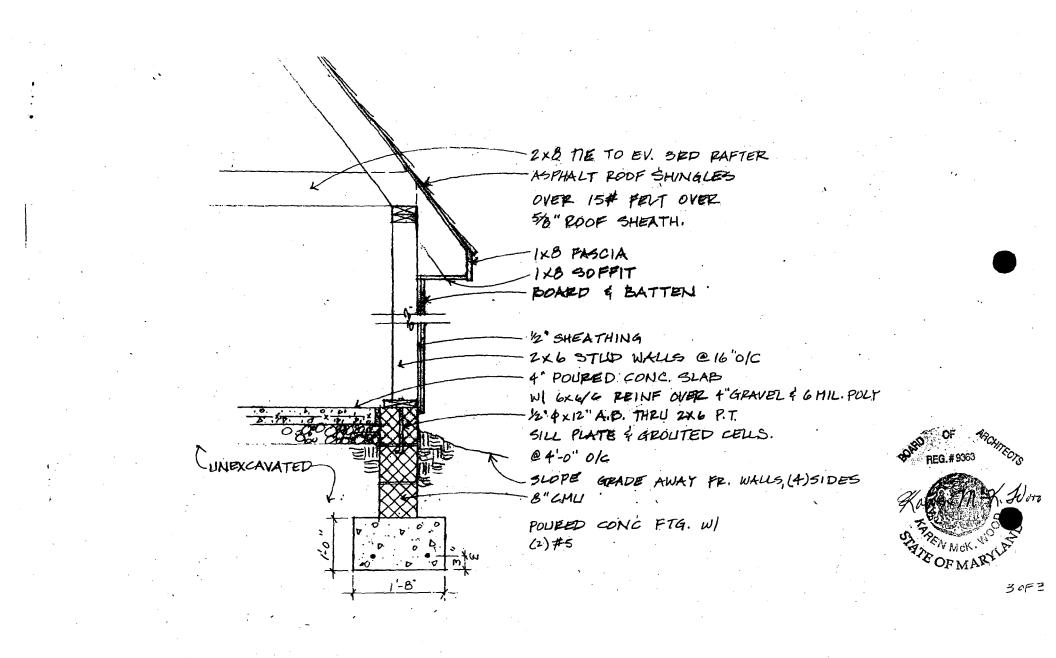

# 3. PLANS AND ELEVATIONS

You must submit 2 copies of plans and elevations in a format no larger than 11" x 17". Plans on 8 1/2" x 11" paper are preferred.

- a. Schematic construction plans, with marked dimensions, indicating location, size and general type of walls, window and door openings, and other fixed features of both the existing resource(s) and the proposed work.
- b. Elevations (facades), with marked dimensions, clearly indicating proposed work in relation to existing construction and, when appropriate, context. All materials and fixtures proposed for the exterior must be noted on the elevations drawings. An existing and a proposed elevation drawing of each facade effected by the proposed work is required.

# PROPOSAL:

The applicant proposed to construct a 10'x14'x17.5' tall wood Victorian style potting shed. The shed will be located at the rear of the deep yard (Circle 5), have board & batten siding, a steeply pitched asphalt roof, a cross gable, windows and doors. See Circles 6-8 for drawings.