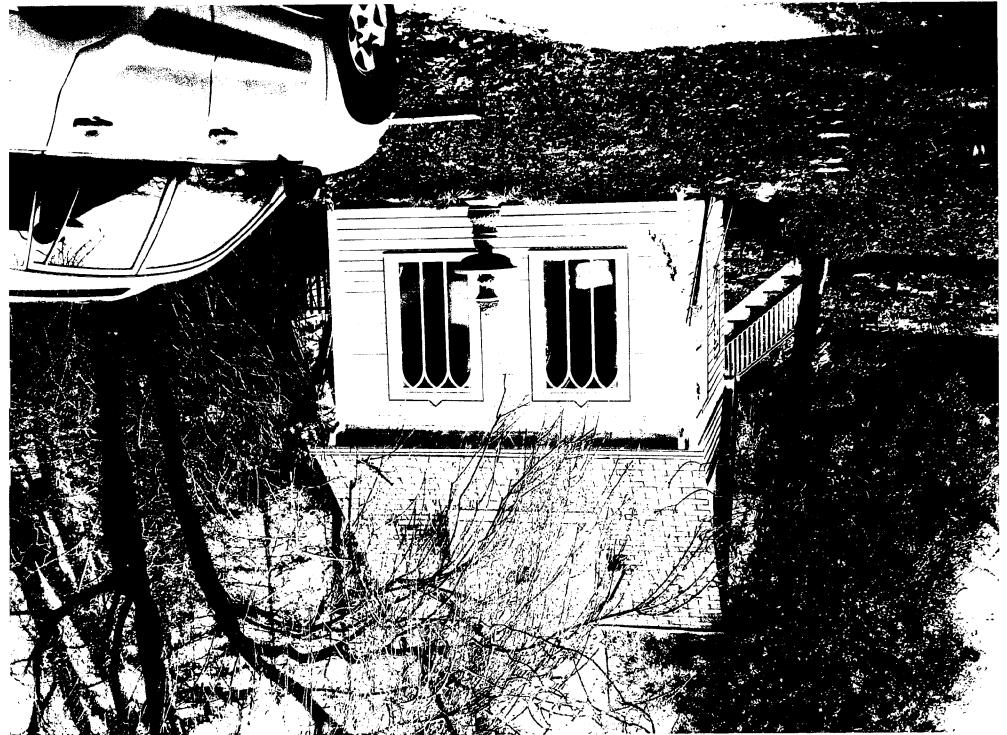

#### 5. PHDTOGRAPHS

- a. Clearly labeled photographic prints of each facade of existing resource, including details of the affected portions. All labels should be placed on the front of photographs.
- b. Clearly label photographic prints of the resource as viewed from the public right-of-way and of the adjoining properties. All labels should be placed on the front of photographs.

# PROPOSAL:

The applicant proposed to construct a 10'x14'x17.5' tall wood Victorian style potting shed. The shed will be located at the rear of the deep yard (Circle 5), have board & batten siding, a steeply pitched asphalt roof, a cross gable, windows and doors. See Circles 6-8 for drawings.