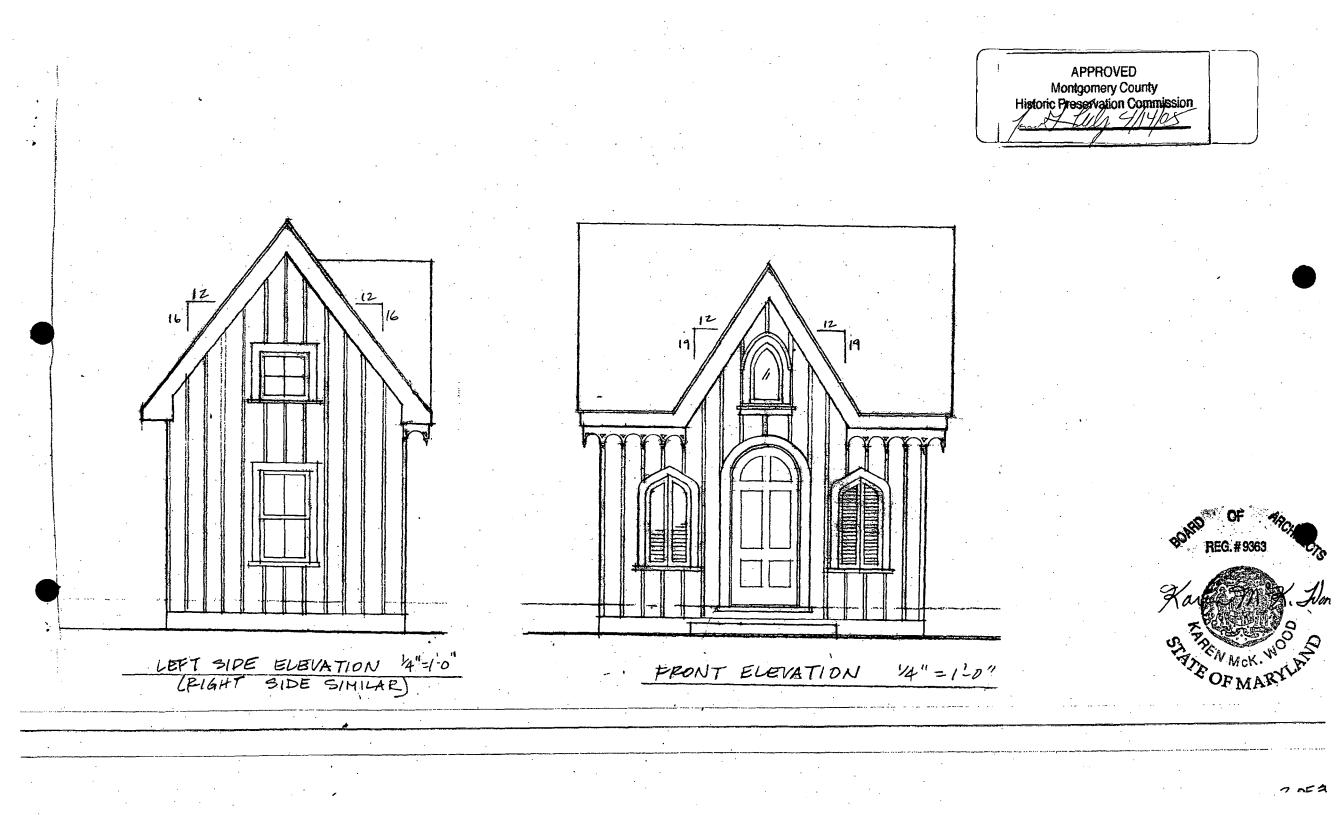

# PROPOSAL:

The applicant proposed to construct a 10'x14'x17.5' tall wood Victorian style potting shed. The shed will be located at the rear of the deep yard (Circle 5), have board & batten siding, a steeply pitched asphalt roof, a cross gable, windows and doors. See Circles 6-8 for drawings.