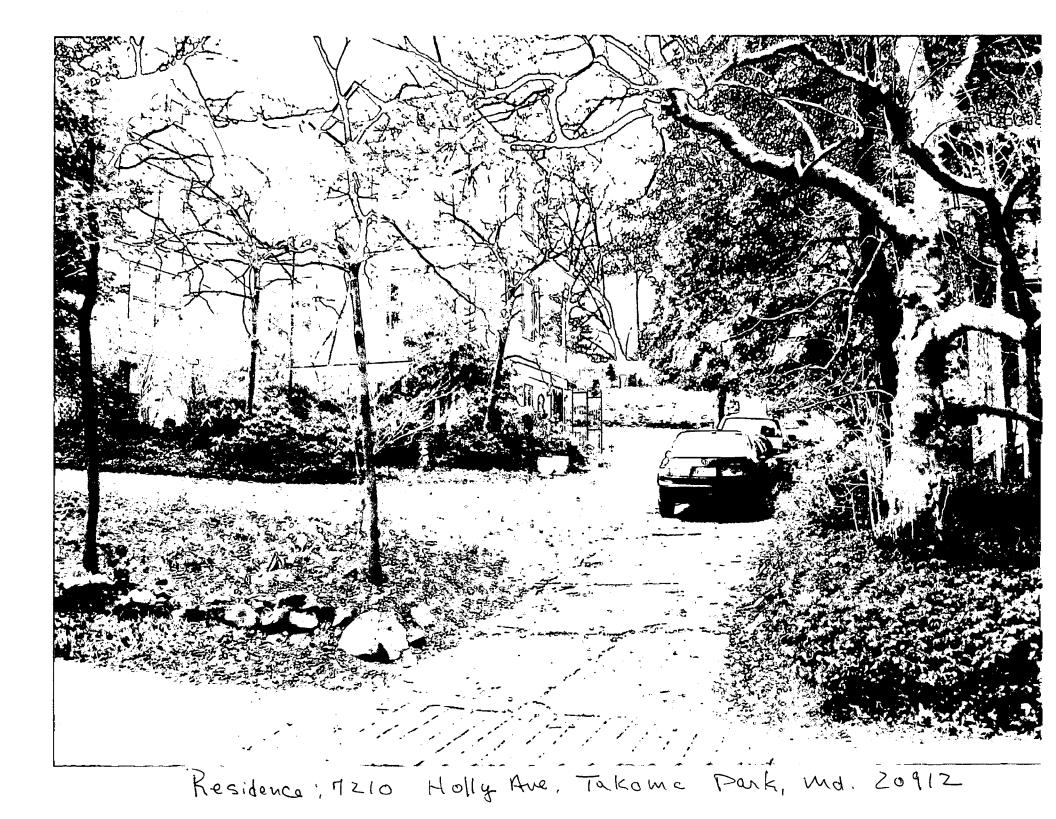

### 1. WRITTEN DESCRIPTION OF PROJECT

| a. Description of existing struct<br>VIC+000000 | purels) and environmental setting in SUNCLE family | cluding their historical features | end significance:<br>Con Sfr | ched.   | in 18       | 93 on 1                                 | 2 acre   |
|-------------------------------------------------|----------------------------------------------------|-----------------------------------|------------------------------|---------|-------------|-----------------------------------------|----------|
| Lot with                                        | a victoria                                         | Storage                           | Shed                         | in 0    | jarden      | setting                                 | in       |
| Historic D                                      | ishuch of                                          | Takoma                            | Dank,                        | ma      | <u>v</u>    | ана с с с с с с с с с с с с с с с с с с | •        |
|                                                 |                                                    |                                   |                              | ·····   |             | •                                       |          |
| <b></b>                                         |                                                    |                                   |                              |         |             |                                         |          |
|                                                 | <u> </u>                                           |                                   |                              |         |             | ×                                       | · · · ·  |
| b. General description of project               | t and its effect on the historic resour            | ce(s), the environmental settin   |                              |         | : district: | 12. Hing                                | Sheel    |
| To constru                                      |                                                    | Lot yand                          | De                           | sign St | compl       | ments ].                                | episting |
| house + 3t                                      | stage she                                          | <b>A A</b>                        |                              | 0       |             |                                         | •        |
| ·                                               | <u> </u>                                           |                                   | · · · · ·                    |         |             |                                         |          |

#### 5. PHDTOGRAPHS

- a. Clearly labeled photographic prints of each facade of existing resource, including details of the affected portions. All labels should be placed on the front of photographs.
- b. Clearly label photographic prints of the resource as viewed from the public right-of-way and of the adjoining properties. All labels should be placed on the front of photographs.