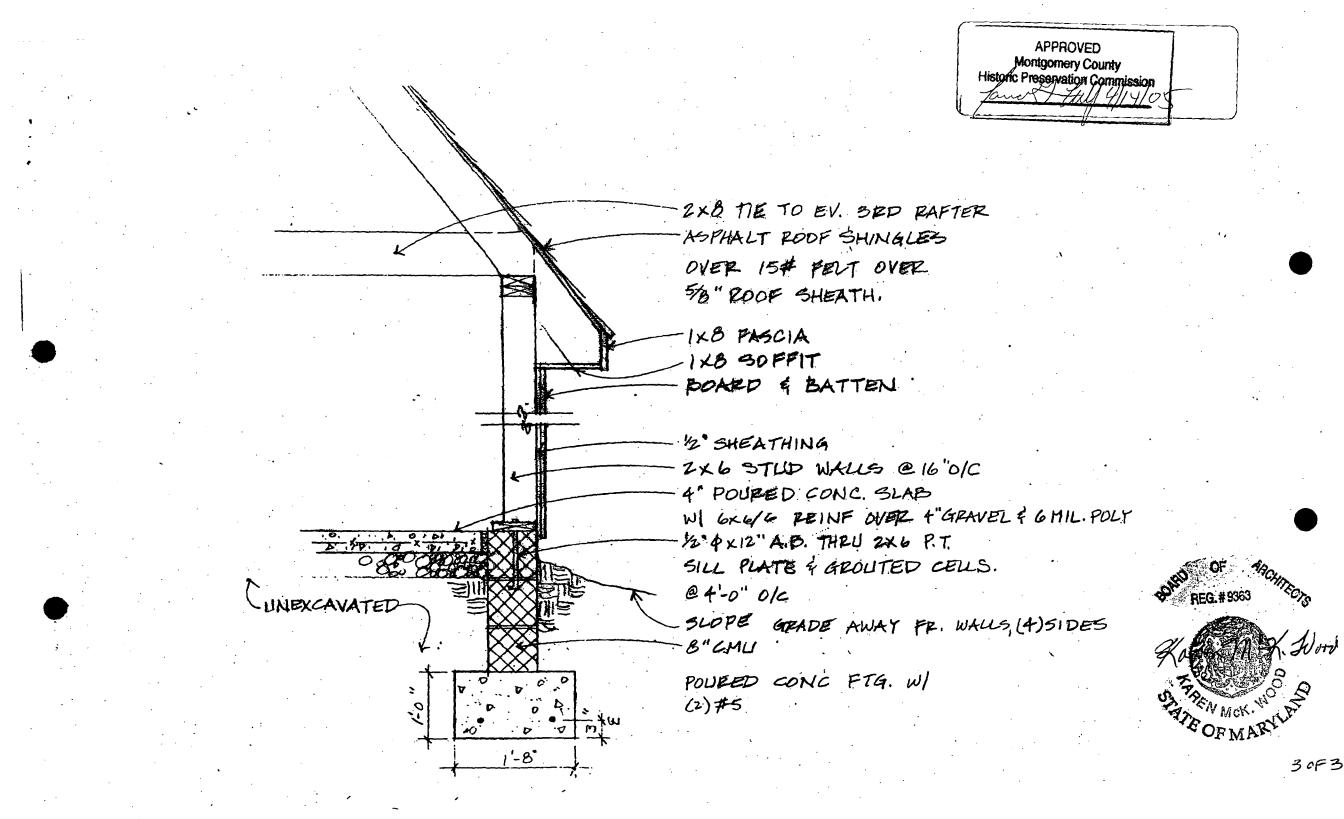

# PROPOSAL:

The applicant proposed to construct a 10'x14'x17.5' tall wood Victorian style potting shed. The shed will be located at the rear of the deep yard (Circle 5), have board & batten siding, a steeply pitched asphalt roof, a cross gable, windows and doors. See Circles 6-8 for drawings.