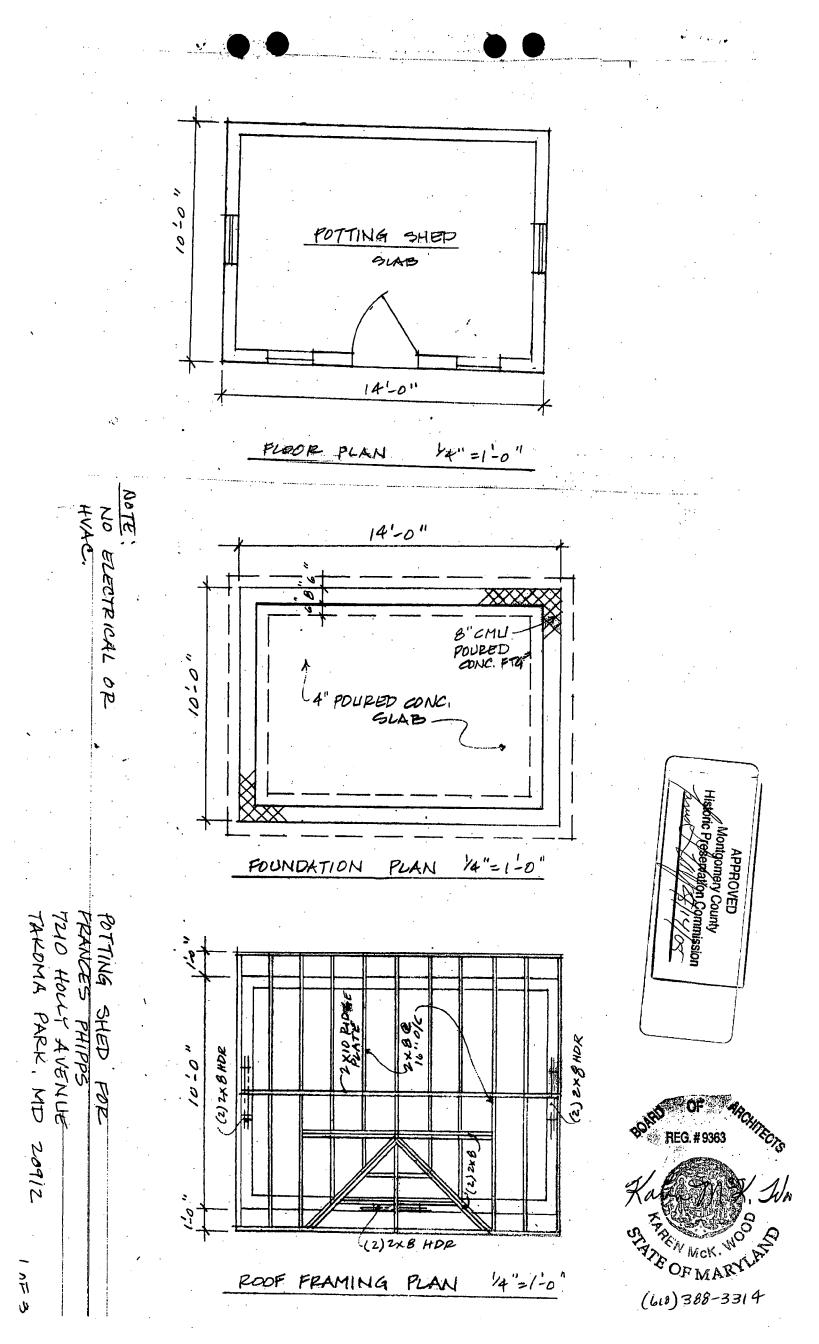

# PROPOSAL:

The applicant proposed to construct a 10'x14'x17.5' tall wood Victorian style potting shed. The shed will be located at the rear of the deep yard (Circle 5), have board & batten siding, a steeply pitched asphalt roof, a cross gable, windows and doors. See Circles 6-8 for drawings.