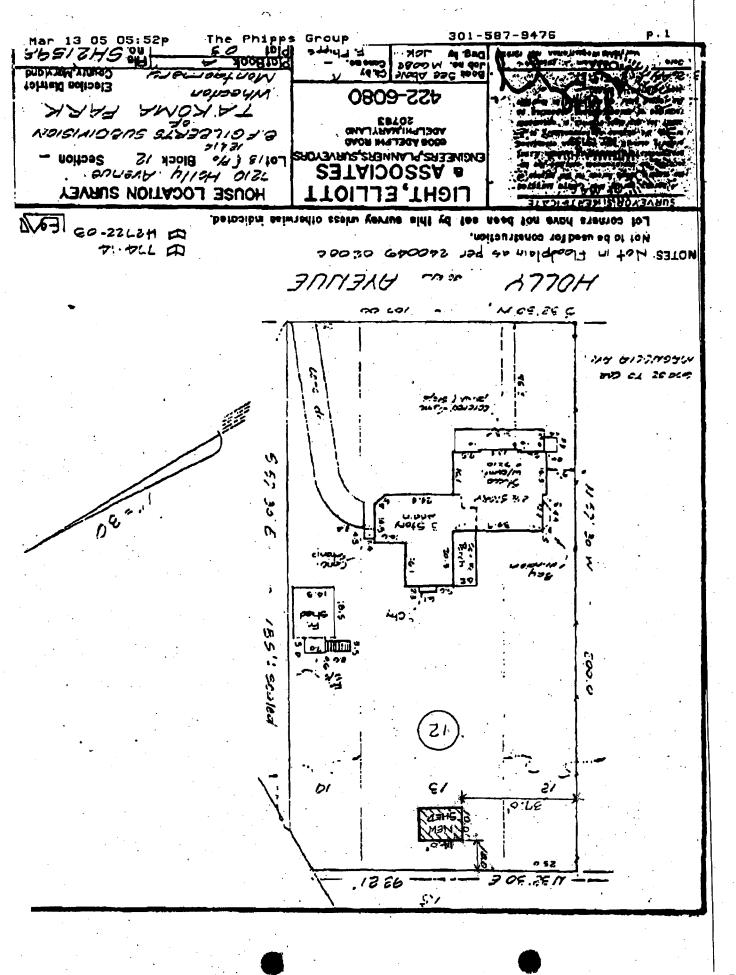

# PROPOSAL:

The applicant proposed to construct a 10'x14'x17.5' tall wood Victorian style potting shed. The shed will be located at the rear of the deep yard (Circle 5), have board & batten siding, a steeply pitched asphalt roof, a cross gable, windows and doors. See Circles 6-8 for drawings.