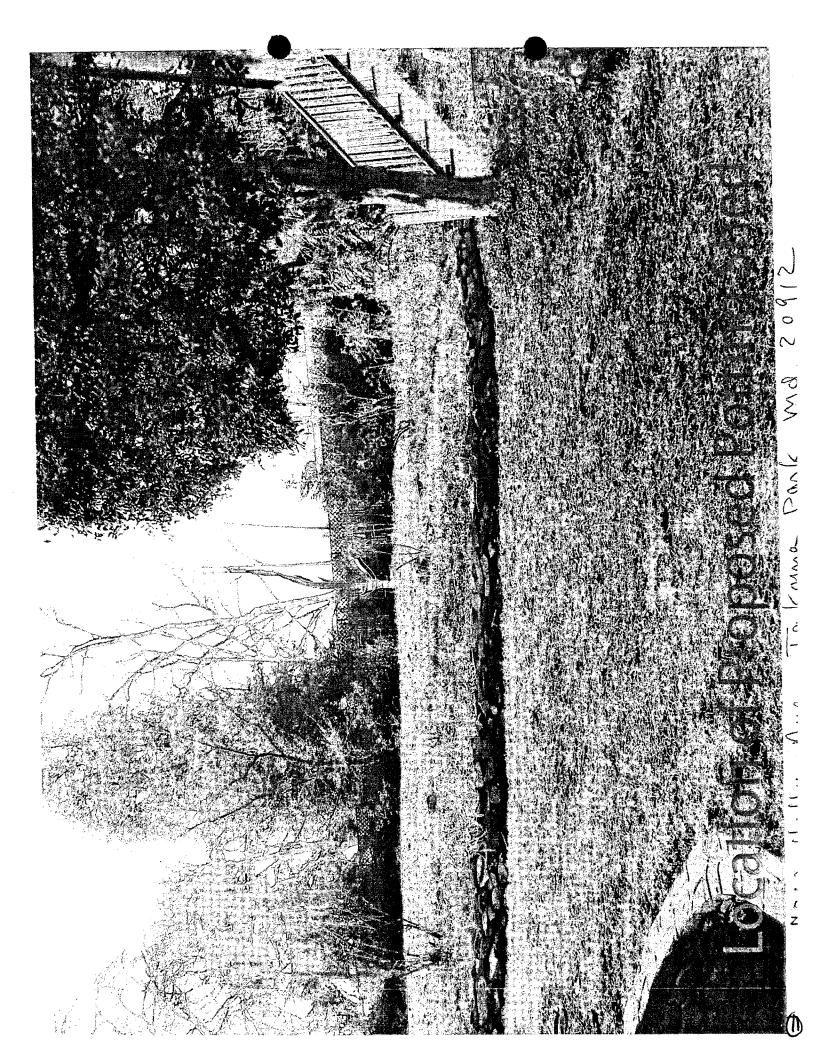

# PROPOSAL:

The applicant proposed to construct a 10'x14'x17.5' tall wood Victorian style potting shed. The shed will be located at the rear of the deep yard (Circle 5), have board & batten siding, a steeply pitched asphalt roof, a cross gable, windows and doors. See Circles 6-8 for drawings.