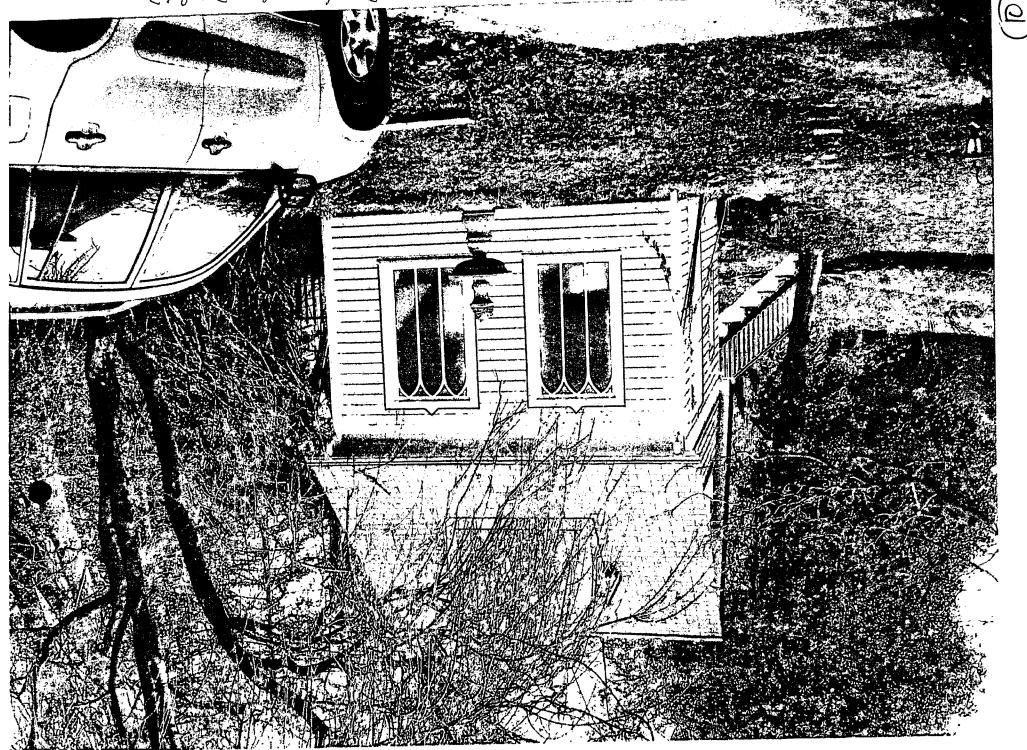

# PROPOSAL:

The applicant proposed to construct a 10'x14'x17.5' tall wood Victorian style potting shed. The shed will be located at the rear of the deep yard (Circle 5), have board & batten siding, a steeply pitched asphalt roof, a cross gable, windows and doors. See Circles 6-8 for drawings.