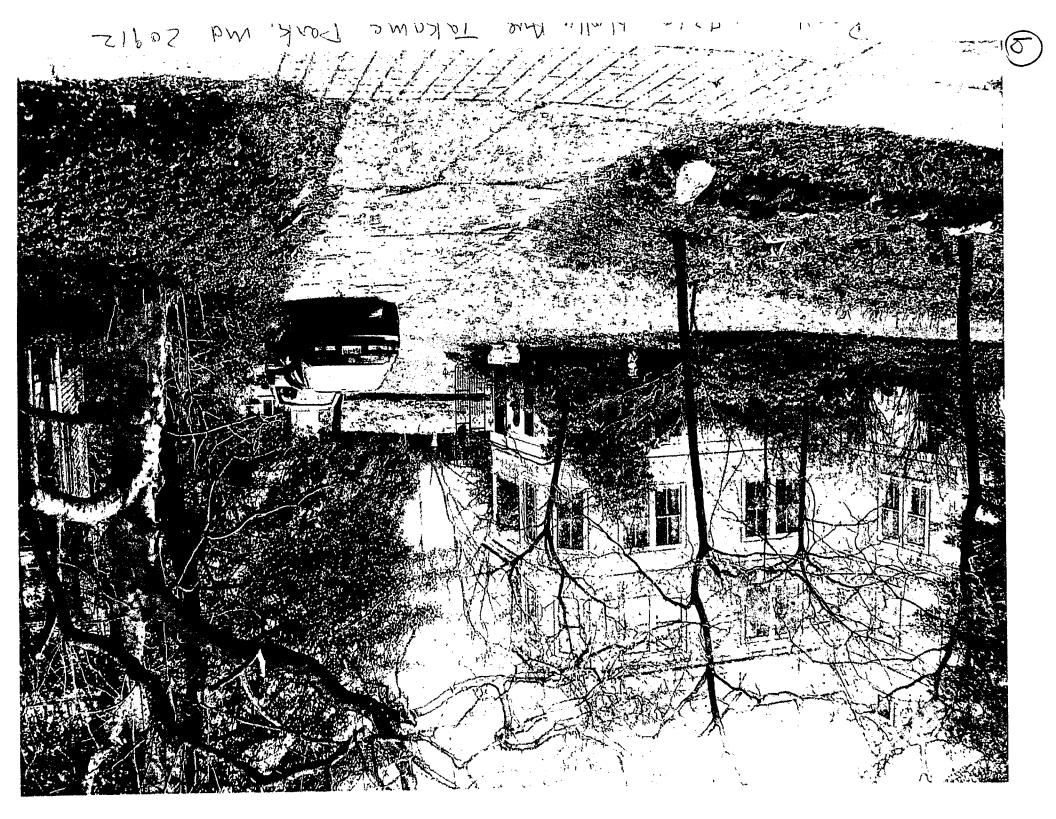

# PROPOSAL:

The applicant proposed to construct a 10'x14'x17.5' tall wood Victorian style potting shed. The shed will be located at the rear of the deep yard (Circle 5), have board & batten siding, a steeply pitched asphalt roof, a cross gable, windows and doors. See Circles 6-8 for drawings.