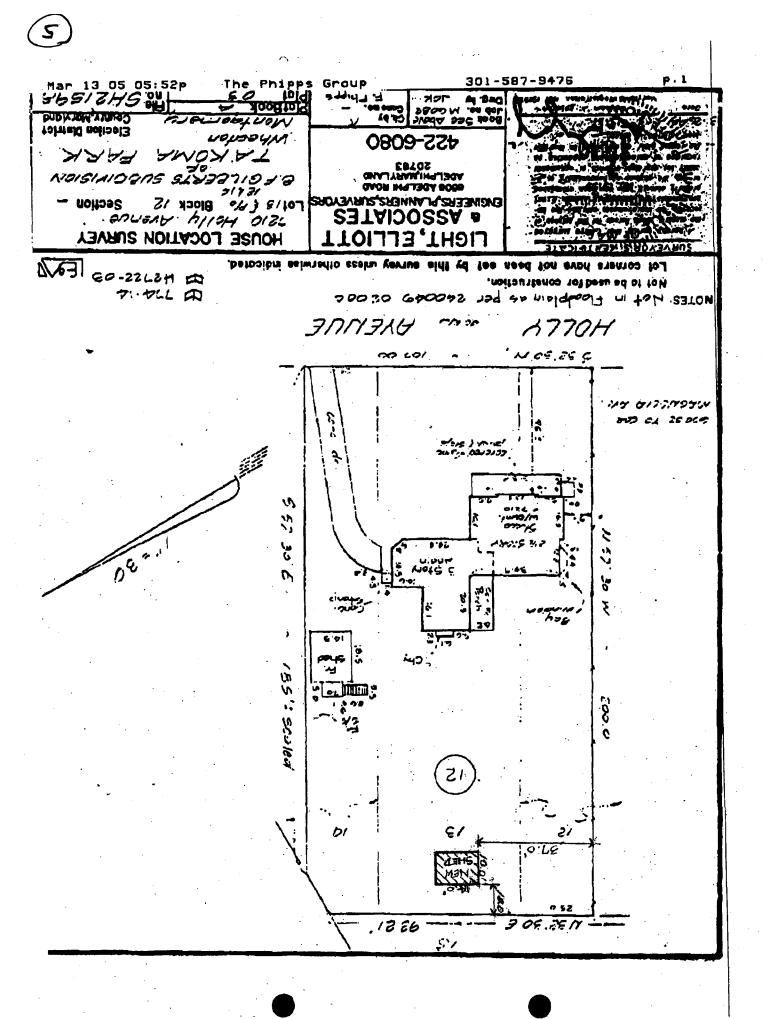

# 2. SITE PLAN

Site and environmental setting, drawn to scale. You may use your plat. Your site plan must include:

- a. the scale, north arrow, and date;
- b. dimensions of all existing and proposed structures; and
- c. site features such as walkways, driveways, fences, ponds, streams, trash dumpsters, mechanical equipment, and landscaping.

# PROPOSAL:

The applicant proposed to construct a 10'x14'x17.5' tall wood Victorian style potting shed. The shed will be located at the rear of the deep yard (Circle 5), have board & batten siding, a steeply pitched asphalt roof, a cross gable, windows and doors. See Circles 6-8 for drawings.