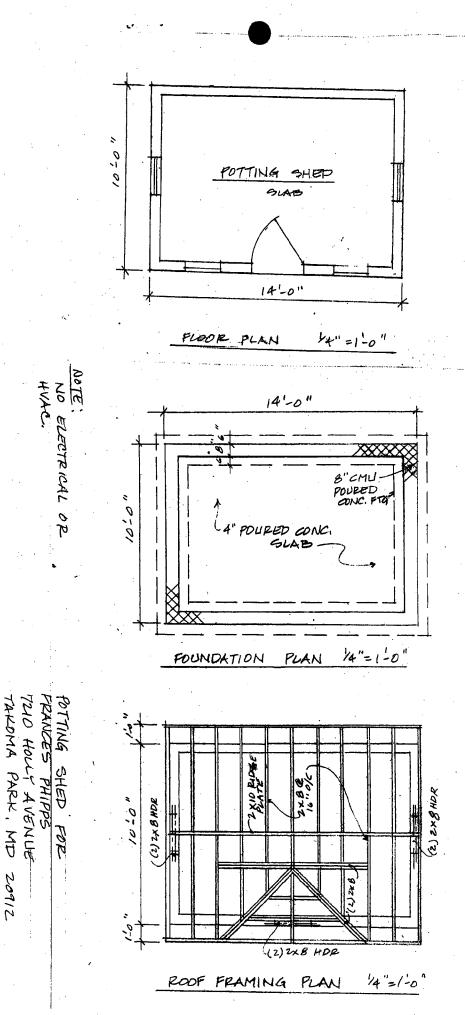

# 3. PLANS AND ELEVATIONS

You must submit 2 copies of plans and elevations in a format no larger than 11" x 17". Plans on 8 1/2" x 11" paper are preferred.

- a. Schematic construction plans, with marked dimensions, indicating location, size and general type of walls, window and door openings, and other fixed features of both the existing resource(s) and the proposed work.
- b. Elevations (facades), with marked dimensions, clearly indicating proposed work in relation to existing construction and, when appropriate, context. All materials and fixtures proposed for the exterior must be noted on the elevations drawings. An existing and a proposed elevation drawing of each facade effected by the proposed work is required.

# PROPOSAL:

The applicant proposed to construct a 10'x14'x17.5' tall wood Victorian style potting shed. The shed will be located at the rear of the deep yard (Circle 5), have board & batten siding, a steeply pitched asphalt roof, a cross gable, windows and doors. See Circles 6-8 for drawings.