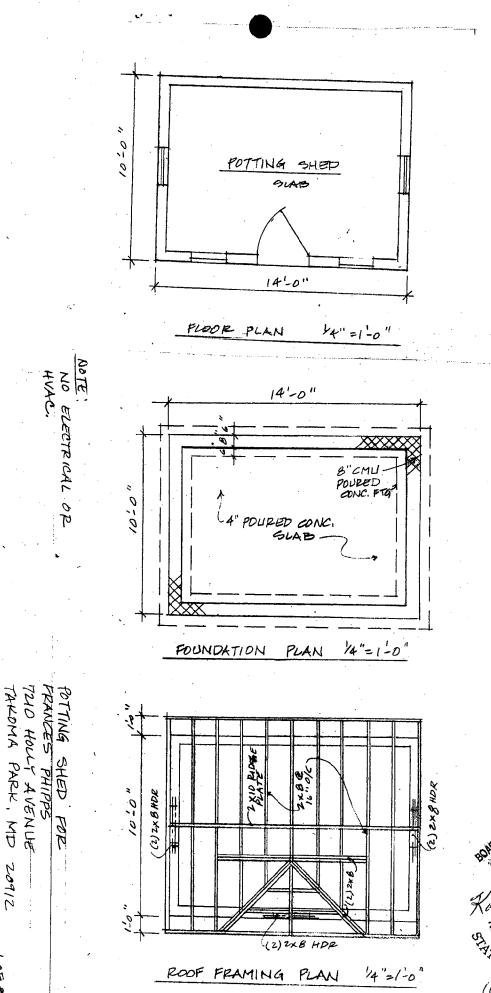

# PROPOSAL:

The applicant proposed to construct a 10'x14'x17.5' tall wood Victorian style potting shed. The shed will be located at the rear of the deep yard (Circle 5), have board & batten siding, a steeply pitched asphalt roof, a cross gable, windows and doors. See Circles 6-8 for drawings.