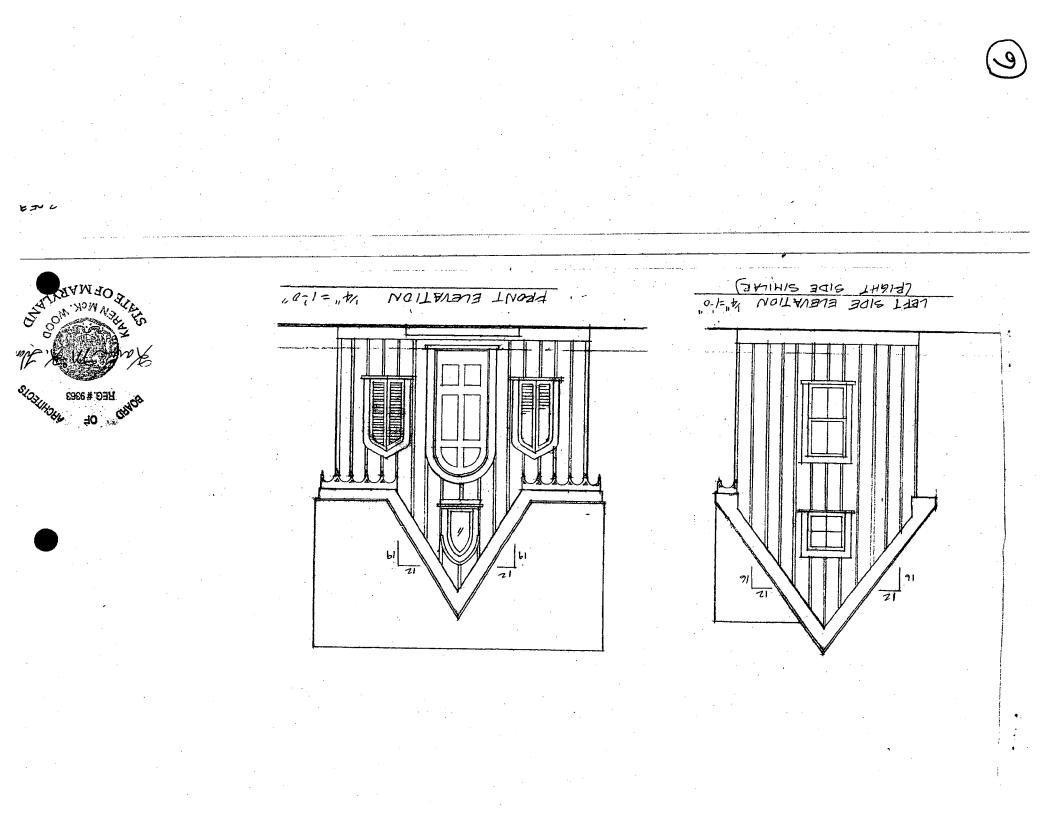

# 3. PLANS AND ELEVATIONS

You must submit 2 copies of plans and elevations in a format no larger than 11" x 17". Plans on 8 1/2" x 11" paper are preferred.

- a. Schematic construction plans, with marked dimensions, indicating location, size and general type of walls, window and door openings, and other fixed features of both the existing resource(s) and the proposed work.
- b. Elevations (facades), with marked dimensions, clearly indicating proposed work in relation to existing construction and, when appropriate, context. All materials and fixtures proposed for the exterior must be noted on the elevations drawings. An existing and a proposed elevation drawing of each facade effected by the proposed work is required.

# PROPOSAL:

The applicant proposed to construct a 10'x14'x17.5' tall wood Victorian style potting shed. The shed will be located at the rear of the deep yard (Circle 5), have board & batten siding, a steeply pitched asphalt roof, a cross gable, windows and doors. See Circles 6-8 for drawings.