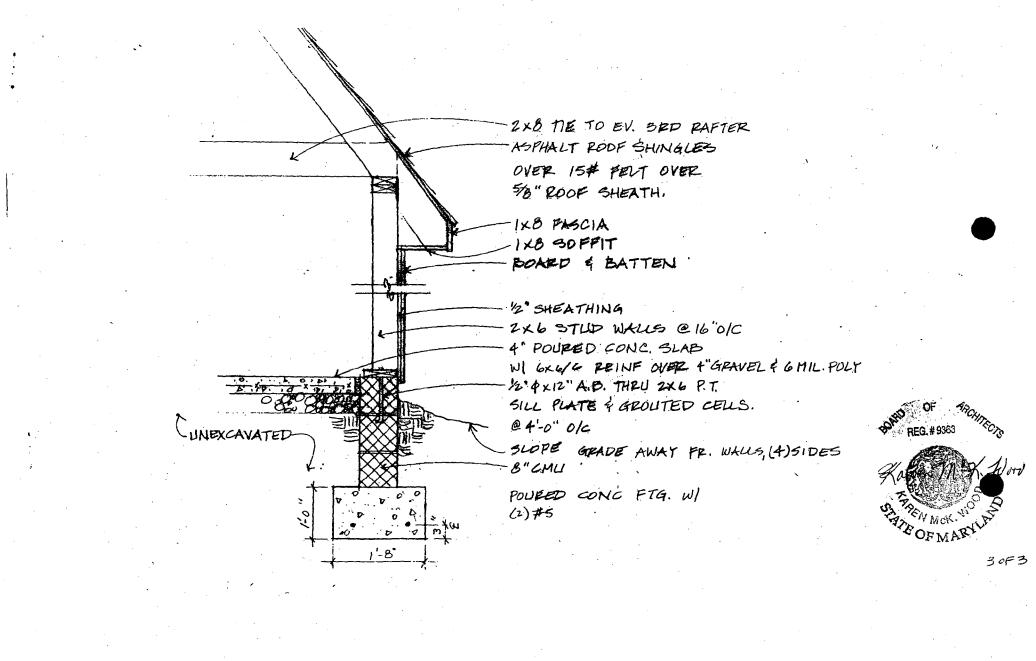

# PROPOSAL:

The applicant proposed to construct a 10'x14'x17.5' tall wood Victorian style potting shed. The shed will be located at the rear of the deep yard (Circle 5), have board & batten siding, a steeply pitched asphalt roof, a cross gable, windows and doors. See Circles 6-8 for drawings.