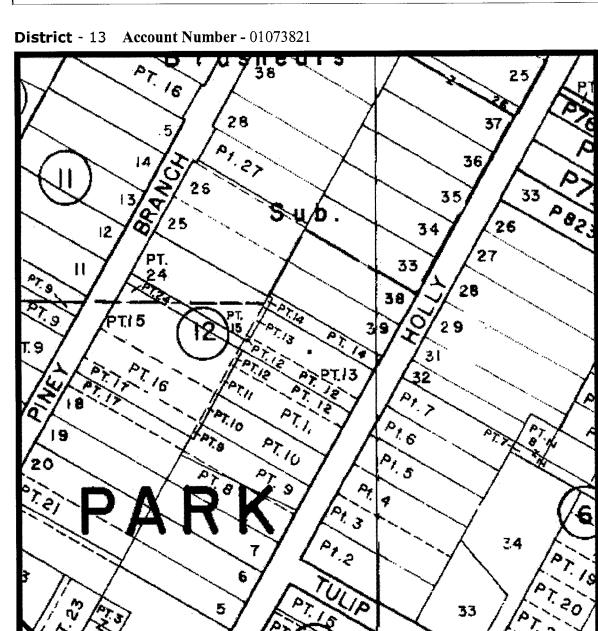

# PROPOSAL:

The applicant proposed to construct a 10'x14'x17.5' tall wood Victorian style potting shed. The shed will be located at the rear of the deep yard (Circle 5), have board & batten siding, a steeply pitched asphalt roof, a cross gable, windows and doors. See Circles 6-8 for drawings.