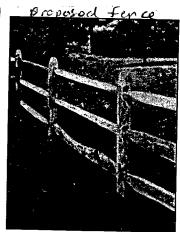

### **PROPOSAL**

The applicants propose installation of a wood split rail fence with wire backing to enclose their back yard for their dog. The fence will extend from the house 22 feet across the side yard and then run around the perimeter of the back yard to meet an existing fence on the south side. They will remove the existing 30 feet of chain link fence that runs along the north side of the property. The fence will be tamped into the ground and will not have concrete footings except where the gate posts are located. They have contacted the City of Takoma Park arborist and do not need a tree protection permit from the City.