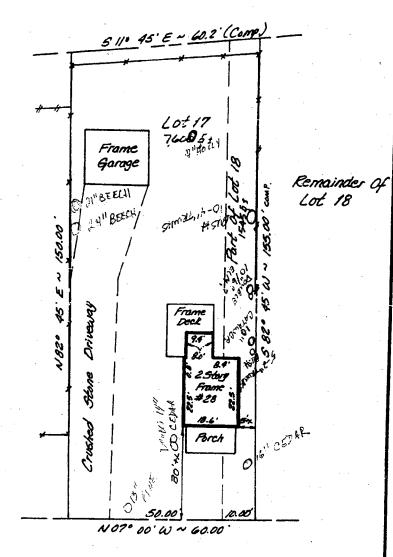

|          | AFRANIATION! | AT ARA IPAT |
|----------|--------------|-------------|
| I WHIIIN | DESCRIPTION  | UP PHUJELI  |
|          |              |             |

| Un North side or property there is a so                                                                                                                |     |
|--------------------------------------------------------------------------------------------------------------------------------------------------------|-----|
| Stratch of rusty chain link that will be                                                                                                               |     |
| removed and replaced with proposed fence.                                                                                                              |     |
| the remains 100 of North side is covered in                                                                                                            |     |
| english illy and shrubs. The garage obscure                                                                                                            |     |
| much of this as well as 30 of the back                                                                                                                 |     |
| lot line.                                                                                                                                              |     |
|                                                                                                                                                        |     |
|                                                                                                                                                        | •   |
| b. General description of project and its effect on the historic resource(s), the environmental setting, and, where applicable, the historic district: | •   |
| we propose to Construct a 2 rail split rail fence                                                                                                      |     |
| that will run the perimeter of our back yard and                                                                                                       | 4 : |
| enclose it. On the North side of the property we will                                                                                                  |     |
| remove 30 feet of existing Chain link fence - The                                                                                                      |     |
| new fence will be visible I from the street as it                                                                                                      |     |
| Crosses da feet of side yard to meet up with the house                                                                                                 | •   |
| <u>SITE PLAN</u>                                                                                                                                       | ٠.  |

Site and environmental setting, drawn to scale. You may use your plat. Your site plan must include:

- a. the scale, north arrow, and date;
- b. dimensions of all existing and proposed structures; and
- c. site features such as walkways, driveways, fences, ponds, streams, trash dumpsters, mechanical equipment, and landscaping.

### **PROPOSAL**

The applicants propose installation of a wood split rail fence with wire backing to enclose their back yard for their dog. The fence will extend from the house 22 feet across the side yard and then run around the perimeter of the back yard to meet an existing fence on the south side. They will remove the existing 30 feet of chain link fence that runs along the north side of the property. The fence will be tamped into the ground and will not have concrete footings except where the gate posts are located. They have contacted the City of Takoma Park arborist and do not need a tree protection permit from the City.