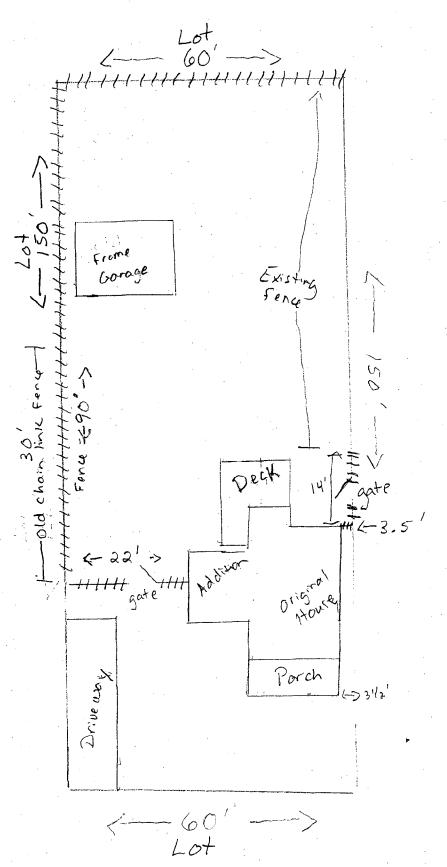

|          | AFRANIATION! | AT ARA IPAT |
|----------|--------------|-------------|
| I WHIIIN | DESCRIPTION  | UP PHUJELI  |
|          |              |             |

| Un North side or property there is a so                                                                                                                |     |
|--------------------------------------------------------------------------------------------------------------------------------------------------------|-----|
| Stratch of rusty chain link that will be                                                                                                               |     |
| removed and replaced with proposed fence.                                                                                                              |     |
| the remains 100 of North side is covered in                                                                                                            |     |
| english illy and shrubs. The garage obscure                                                                                                            |     |
| much of this as well as 30 of the back                                                                                                                 |     |
| lot line.                                                                                                                                              |     |
|                                                                                                                                                        |     |
|                                                                                                                                                        | •   |
| b. General description of project and its effect on the historic resource(s), the environmental setting, and, where applicable, the historic district: | •   |
| we propose to Construct a 2 rail split rail fence                                                                                                      |     |
| that will run the perimeter of our back yard and                                                                                                       | 4 : |
| enclose it. On the North side of the property we will                                                                                                  |     |
| remove 30 feet of existing Chain link fence - The                                                                                                      |     |
| new fence will be visible I from the street as it                                                                                                      |     |
| Crosses da feet of side yard to meet up with the house                                                                                                 | •   |
| <u>SITE PLAN</u>                                                                                                                                       | ٠.  |

Site and environmental setting, drawn to scale. You may use your plat. Your site plan must include:

- a. the scale, north arrow, and date;
- b. dimensions of all existing and proposed structures; and
- c. site features such as walkways, driveways, fences, ponds, streams, trash dumpsters, mechanical equipment, and landscaping.

### **PROPOSAL**

The applicants propose installation of a wood split rail fence with wire backing to enclose their back yard for their dog. The fence will extend from the house 22 feet across the side yard and then run around the perimeter of the back yard to meet an existing fence on the south side. They will remove the existing 30 feet of chain link fence that runs along the north side of the property. The fence will be tamped into the ground and will not have concrete footings except where the gate posts are located. They have contacted the City of Takoma Park arborist and do not need a tree protection permit from the City.