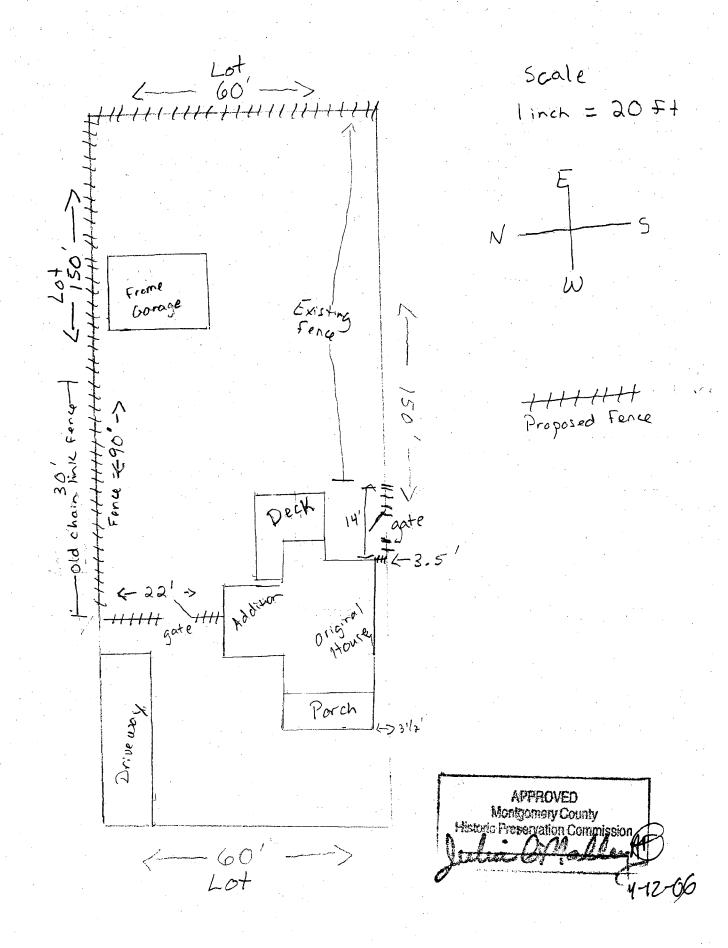

|          | AFRANIATION! | AT ARA IPAT |
|----------|--------------|-------------|
| I WHIIIN | DESCRIPTION  | UP PHUJELI  |
|          |              |             |

| Un North side or property there is a so                                                                                                                |     |
|--------------------------------------------------------------------------------------------------------------------------------------------------------|-----|
| Stratch of rusty chain link that will be                                                                                                               |     |
| removed and replaced with proposed fence.                                                                                                              |     |
| the remains 100 of North side is covered in                                                                                                            |     |
| english illy and shrubs. The garage obscure                                                                                                            |     |
| much of this as well as 30 of the back                                                                                                                 |     |
| lot line.                                                                                                                                              |     |
|                                                                                                                                                        |     |
|                                                                                                                                                        | •   |
| b. General description of project and its effect on the historic resource(s), the environmental setting, and, where applicable, the historic district: | •   |
| we propose to Construct a 2 rail split rail fence                                                                                                      |     |
| that will run the perimeter of our back yard and                                                                                                       | 4 : |
| enclose it. On the North side of the property we will                                                                                                  |     |
| remove 30 feet of existing Chain link fence - The                                                                                                      |     |
| new fence will be visible I from the street as it                                                                                                      |     |
| Crosses da feet of side yard to meet up with the house                                                                                                 | •   |
| <u>SITE PLAN</u>                                                                                                                                       | ٠.  |

Site and environmental setting, drawn to scale. You may use your plat. Your site plan must include:

- a. the scale, north arrow, and date;
- b. dimensions of all existing and proposed structures; and
- c. site features such as walkways, driveways, fences, ponds, streams, trash dumpsters, mechanical equipment, and landscaping.

### **PROPOSAL**

The applicants propose installation of a wood split rail fence with wire backing to enclose their back yard for their dog. The fence will extend from the house 22 feet across the side yard and then run around the perimeter of the back yard to meet an existing fence on the south side. They will remove the existing 30 feet of chain link fence that runs along the north side of the property. The fence will be tamped into the ground and will not have concrete footings except where the gate posts are located. They have contacted the City of Takoma Park arborist and do not need a tree protection permit from the City.