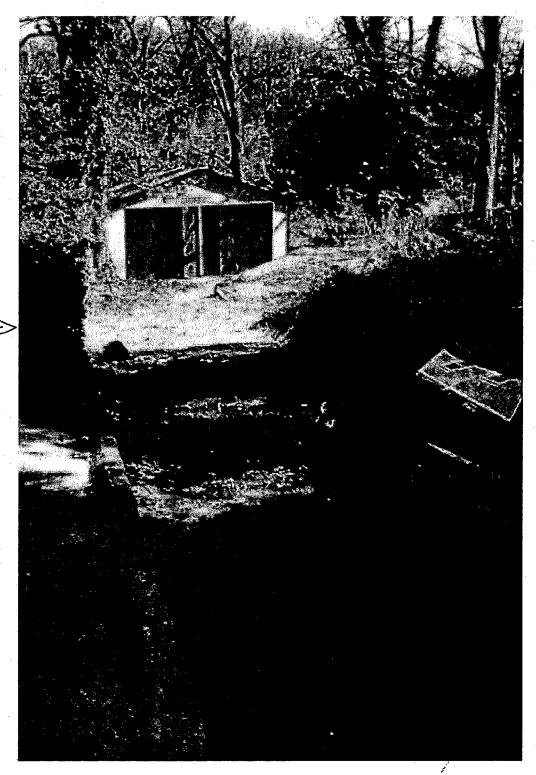

|          | AFRANIATION! | AT ARA IPAT |
|----------|--------------|-------------|
| I WHIIIN | DESCRIPTION  | UP PHUJELI  |
|          |              |             |

| Un North side or property there is a so                                                                                                                |     |
|--------------------------------------------------------------------------------------------------------------------------------------------------------|-----|
| Stratch of rusty chain link that will be                                                                                                               |     |
| removed and replaced with proposed fence.                                                                                                              |     |
| the remains 100 of North side is covered in                                                                                                            |     |
| english illy and shrubs. The garage obscure                                                                                                            |     |
| much of this as well as 30 of the back                                                                                                                 |     |
| lot line.                                                                                                                                              |     |
|                                                                                                                                                        |     |
|                                                                                                                                                        | •   |
| b. General description of project and its effect on the historic resource(s), the environmental setting, and, where applicable, the historic district: | •   |
| we propose to Construct a 2 rail split rail fence                                                                                                      |     |
| that will run the perimeter of our back yard and                                                                                                       | 4 : |
| enclose it. On the North side of the property we will                                                                                                  |     |
| remove 30 feet of existing Chain link fence - The                                                                                                      |     |
| new fence will be visible I from the street as it                                                                                                      |     |
| Crosses da feet of side yard to meet up with the house                                                                                                 | •   |
| <u>SITE PLAN</u>                                                                                                                                       | ٠.  |

### **PROPOSAL**

The applicants propose installation of a wood split rail fence with wire backing to enclose their back yard for their dog. The fence will extend from the house 22 feet across the side yard and then run around the perimeter of the back yard to meet an existing fence on the south side. They will remove the existing 30 feet of chain link fence that runs along the north side of the property. The fence will be tamped into the ground and will not have concrete footings except where the gate posts are located. They have contacted the City of Takoma Park arborist and do not need a tree protection permit from the City.