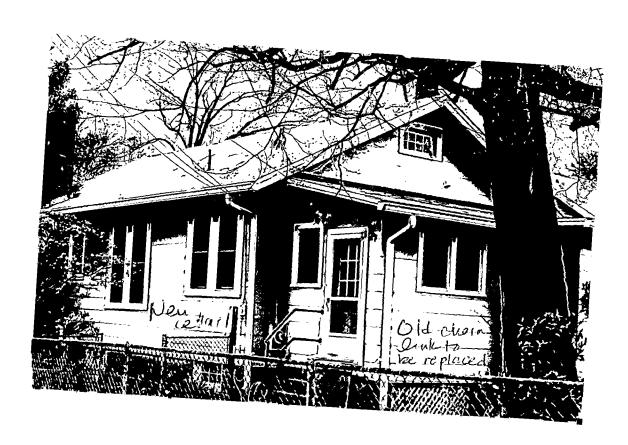

#### **PROPERTY DESCRIPTION**

SIGNIFICANCE:

Contributing Resource in the Takoma Park Historic District

STYLE:

Craftsman Bungalow

DATE:

1923

#### **PROPOSAL**

The applicant is proposing to replace 195' of chain link fencing with a wood open picket fence. The new cedar fencing will be three feet high in front of the house on Elm and along the right side of the house on Allegheny. There will be a smaller section of four foot tall fencing behind the house along Allegheny.