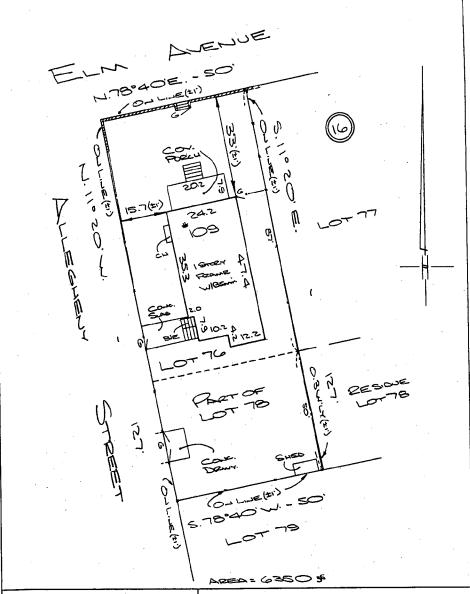

## THE FOLLOWING ITEMS MUST BE COMPLETED AND THE REQUIRED DOCUMENTS MUST ACCOMPANY THIS APPLICATION.

| WRITTEN DESCRIPTION OF PROJECT                                                                                                                                                                                                                                                                                                                                                                                                                                                                                                                                            | Elm , 3 feet                         |
|---------------------------------------------------------------------------------------------------------------------------------------------------------------------------------------------------------------------------------------------------------------------------------------------------------------------------------------------------------------------------------------------------------------------------------------------------------------------------------------------------------------------------------------------------------------------------|--------------------------------------|
| a. Description of existing structure(s) and environmental setting, including their historical features and significance:                                                                                                                                                                                                                                                                                                                                                                                                                                                  |                                      |
| Existing force is 195 feet of Chain link.  Will remove chain link along film trende to Allegheny trende to replace with cedar popsical top picket fonce. Fence will be 3 feet high in front of house (film Are side) + 3 feet high at corner of film Allegheny. Pickets will be 2 inches apart so yard feetailus open fee!  b. General description of project and its effect on the historic resource s , the environmental setting, and, where applicable, the historic district:  Will improve Landscape of historic district  No tros will be harmed by posts or fence | -3 feet<br>-3 feet<br>-6ate<br>-6ate |
| Site and environmental setting, drawn to scale. You may use your plat. Your site plan must include:  a. the scale, north arrow, and date:                                                                                                                                                                                                                                                                                                                                                                                                                                 | rew fence<br>yellow line<br>3 feet   |
| b. dimensions of all existing and proposed structures; and                                                                                                                                                                                                                                                                                                                                                                                                                                                                                                                | blue                                 |
| c. site features such as walkways, driveways, fences, ponds, streams, trash dumpsters, mechanical equipment, and landscaping.                                                                                                                                                                                                                                                                                                                                                                                                                                             | 4 Get                                |

Although the Montgomery permit states that the fence may be 48 inches high, please note that in the front of the house and front side, the fence will only be 36 inches. In the rear back portion along Allegheny Avenue the fence will be 48 inches. This design is consistent with our schematic presented in our application to M-NCPPC.

Jennifer Gibson and Andreas Smith 109 Elm Avenue Takoma Park, MD 20912

Tel: (w) 202-453-8644 (c) 703-626-2256

: jellow - 3 foot fence blue - 4 foot fence

> Gates will all remain Same location but cedar 00 rest OF. fence\_

#### **PROPOSAL**

The applicant is proposing to replace 195' of chain link fencing with a wood open picket fence. The new cedar fencing will be three feet high in front of the house on Elm and along the right side of the house on Allegheny. There will be a smaller section of four foot tall fencing behind the house along Allegheny.