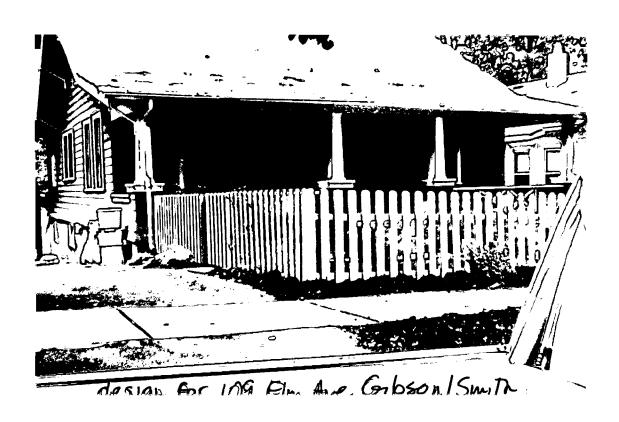

Please find attached the remaining required documents for completing my application to install a fence at 109 Elm Avenue, Takoma Park. The fence design will be identical to the fence on the accompanying photograph on Park Avenue also in the Takoma Historic District. I have also enclosed a copy of my Montgomery County fence permit.

#### **PROPOSAL**

The applicant is proposing to replace 195' of chain link fencing with a wood open picket fence. The new cedar fencing will be three feet high in front of the house on Elm and along the right side of the house on Allegheny. There will be a smaller section of four foot tall fencing behind the house along Allegheny.