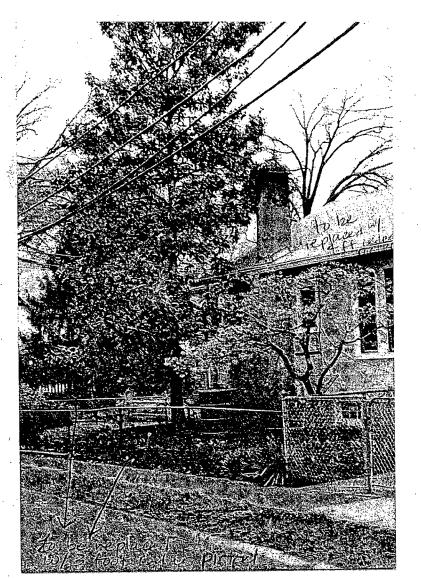

Please find attached the remaining required documents for completing my application to install a fence at 109 Elm Avenue, Takoma Park. The fence design will be identical to the fence on the accompanying photograph on Park Avenue also in the Takoma Historic District. I have also enclosed a copy of my Montgomery County fence permit.

Although the Montgomery permit states that the fence may be 48 inches high, please note that in the front of the house and front side, the fence will only be 36 inches. In the rear back portion along Allegheny Avenue the fence will be 48 inches. This design is consistent with our schematic presented in our application to M-NCPPC.