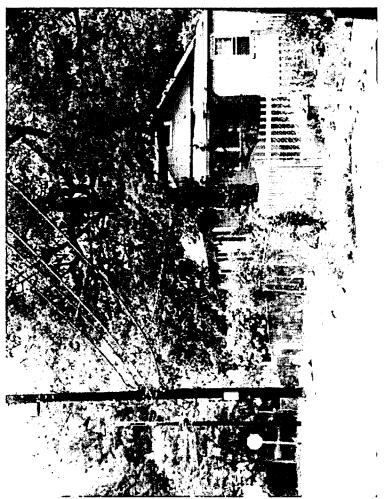

Please find attached the remaining required documents for completing my application to install a fence at 109 Elm Avenue, Takoma Park. The fence design will be identical to the fence on the accompanying photograph on Park Avenue also in the Takoma Historic District. I have also enclosed a copy of my Montgomery County fence permit.