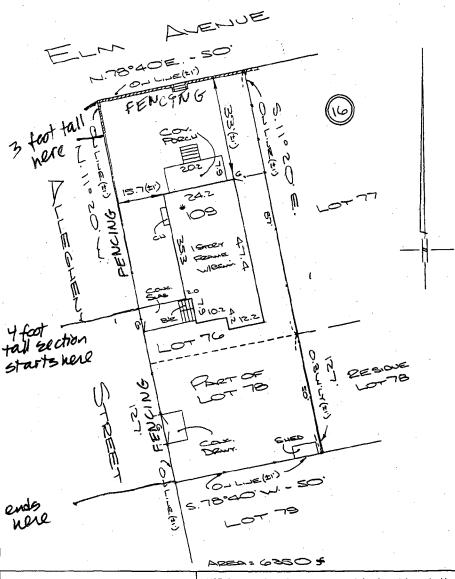

## THE FOLLOWING ITEMS MUST BE COMPLETED AND THE REQUIRED DOCUMENTS MUST ACCOMPANY THIS APPLICATION.

| WRITTEN DESCRIPTION OF PROJECT                                                                                                                                                                                                                                                                                                                                                                                                                                                                                                                                            | Elm , 3 feet                         |
|---------------------------------------------------------------------------------------------------------------------------------------------------------------------------------------------------------------------------------------------------------------------------------------------------------------------------------------------------------------------------------------------------------------------------------------------------------------------------------------------------------------------------------------------------------------------------|--------------------------------------|
| a. Description of existing structure(s) and environmental setting, including their historical features and significance:                                                                                                                                                                                                                                                                                                                                                                                                                                                  |                                      |
| Existing force is 195 feet of Chain link.  Will remove chain link along film trende to Allegheny trende to replace with cedar popsical top picket fonce. Fence will be 3 feet high in front of house (film Are side) + 3 feet high at corner of film Allegheny. Pickets will be 2 inches apart so yard feetailus open fee!  b. General description of project and its effect on the historic resource s , the environmental setting, and, where applicable, the historic district:  Will improve Landscape of historic district  No tros will be harmed by posts or fence | -3 feet<br>-3 feet<br>-6ate<br>-6ate |
| Site and environmental setting, drawn to scale. You may use your plat. Your site plan must include:  a. the scale, north arrow, and date:                                                                                                                                                                                                                                                                                                                                                                                                                                 | rew fence<br>yellow line<br>3 feet   |
| b. dimensions of all existing and proposed structures; and                                                                                                                                                                                                                                                                                                                                                                                                                                                                                                                | blue                                 |
| c. site features such as walkways, driveways, fences, ponds, streams, trash dumpsters, mechanical equipment, and landscaping.                                                                                                                                                                                                                                                                                                                                                                                                                                             | 4 Get                                |

Although the Montgomery permit states that the fence may be 48 inches high, please note that in the front of the house and front side, the fence will only be 36 inches. In the rear back portion along Allegheny Avenue the fence will be 48 inches. This design is consistent with our schematic presented in our application to M-NCPPC.

Jennifer Gibson and Andreas Smith 109 Elm Avenue Takoma Park, MD 20912

Tel: (w) 202-453-8644 (c) 703-626-2256

: jellow - 3 foot fence blue - 4 foot fence

> Gates will all remain Same location but cedar 00 rest OF. fence\_

#### **PROPOSAL**

The applicant is proposing to replace 195' of chain link fencing with a wood open picket fence. The new cedar fencing will be three feet high in front of the house on Elm and along the right side of the house on Allegheny. There will be a smaller section of four foot tall fencing behind the house along Allegheny.