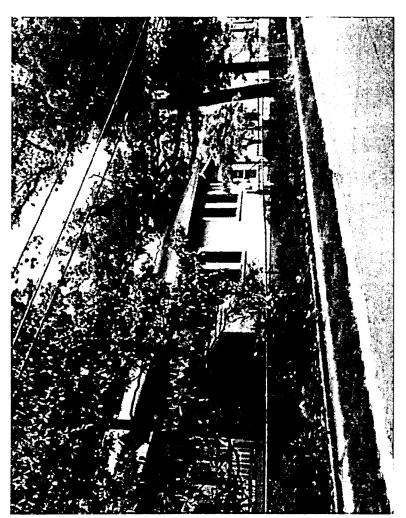

Please find attached the remaining required documents for completing my application to install a fence at 109 Elm Avenue, Takoma Park. The fence design will be identical to the fence on the accompanying photograph on Park Avenue also in the Takoma Historic District. I have also enclosed a copy of my Montgomery County fence permit.