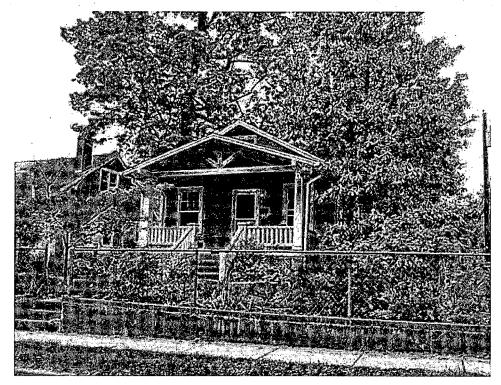

Please find attached the remaining required documents for completing my application to install a fence at 109 Elm Avenue, Takoma Park. The fence design will be identical to the fence on the accompanying photograph on Park Avenue also in the Takoma Historic District. I have also enclosed a copy of my Montgomery County fence permit.