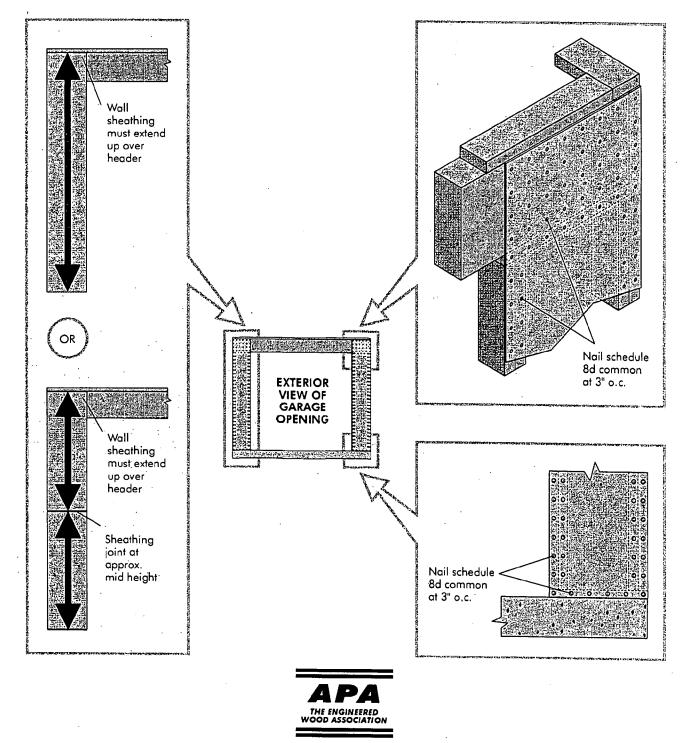

# APA NARROW WALL BRACING METHOD FRAMING TIPS

The APA Narrow Wall Bracing Method is a simple, site-built solution that allows builders to construct segments as narrow as 16 inches next to window and door openings. Be sure to check for these essential details when constructing the APA Narrow Wall Bracing Method around garage openings.

For complete information on the APA Narrow Wall Bracing method and its applications in locations other than the garage, please see APA publication *Narrow Walls That Work*, Form D420.

· ·

2