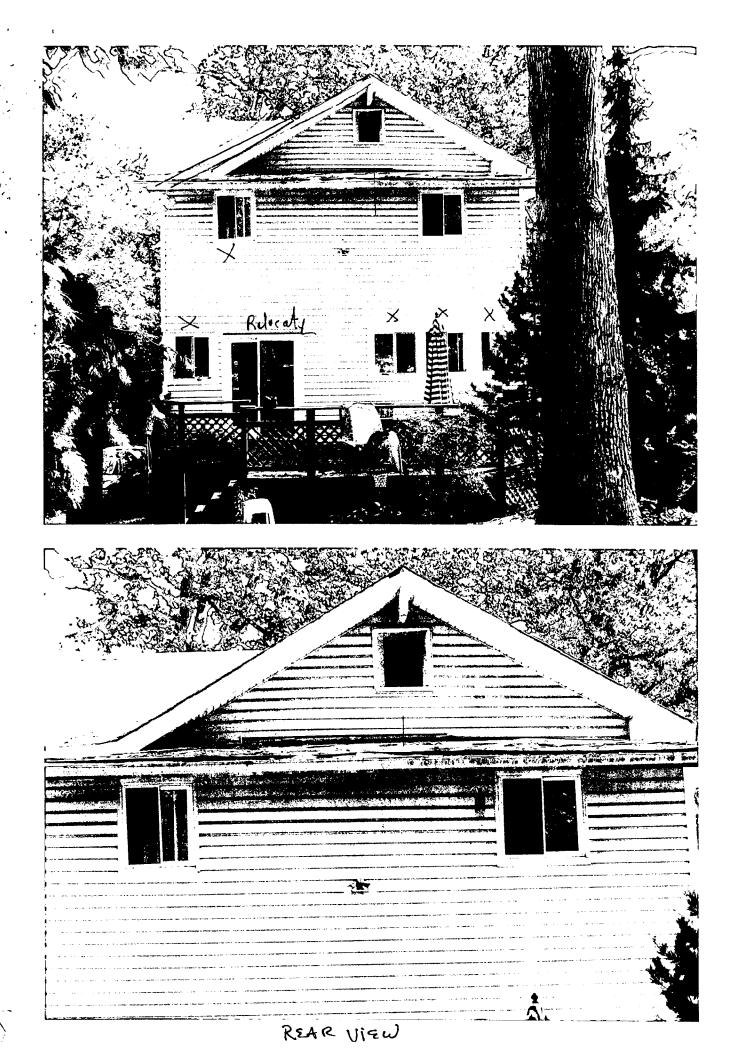

SUBJECT: Historic Area Work Permit #481231, window replacement

The Montgomery County Historic Preservation Commission (HPC) has reviewed the attached application for a Historic Area Work Permit (HAWP). This application was <u>Approved</u> at the April 23, 2008 meeting.

Applicant: Steve West & Lisa Hone

Address: 36 Columbia Avenue, Takoma Park

This HAWP approval is subject to the general condition that the applicant will obtain all other applicable Montgomery County or local government agency permits. After the issuance of these permits, the applicant must contact this Historic Preservation Office if any changes to the approved plan are made.