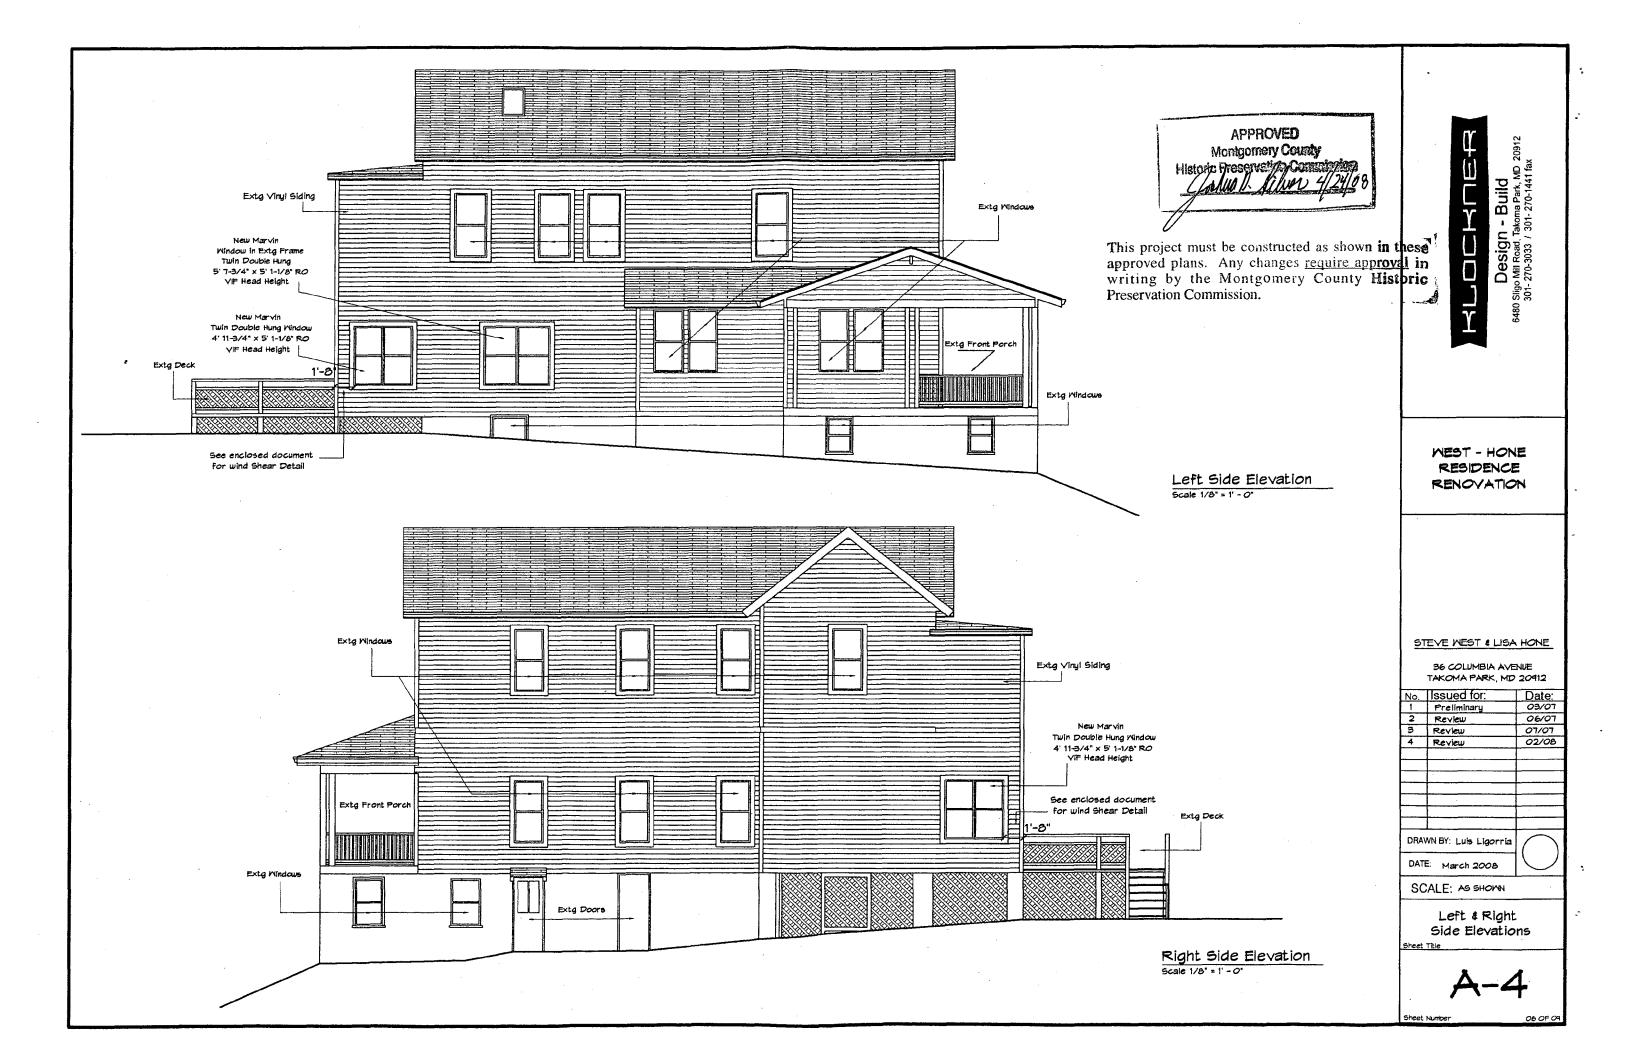

HPC Case No. 37103-099 Partie Arstrich Strict (190-50/45 No. 37/03-099) Jakoma Park Historic Arstrick

| WING INDEX                                                           |                                                                                                                                                                                                  |
|----------------------------------------------------------------------|--------------------------------------------------------------------------------------------------------------------------------------------------------------------------------------------------|
| ******************                                                   |                                                                                                                                                                                                  |
| eneral Notes, Abreviations<br>Scope of Work, Code<br>& Drawing Index | <b>DEMERATION</b><br><b>Design - Build</b><br>Mill Road, Takoma Park, MD 20912<br>70-3033 / 301-270-1441 fax<br>structed as shown in these<br>engos require approval in<br>omery County Historic |
| amily Room Existing                                                  | - Build<br>- Build<br>akoma Park, MC<br>301- 270-1441 fa<br>as shown<br>as shown<br>acounty I                                                                                                    |
| amily Room Floor Plan                                                | <b>Takoma</b><br>301-2: 1<br>301-2: 2<br>301-2: 2<br>2<br>0<br>Courie                                                                                                                            |
| athroom - Extg w/ Demo<br>J Floor Plan                               |                                                                                                                                                                                                  |
| ion                                                                  | and slig<br>301<br>A ont<br>ission                                                                                                                                                               |
| Side Elevations                                                      | ust t<br>i. A                                                                                                                                                                                    |
| amiiy Room - Framing<br>Section (Typ)                                | This project must be cor<br>writing by the Mont<br>Preservation Commission                                                                                                                       |
| loor Pian<br>roposed                                                 | This proj<br>writing                                                                                                                                                                             |
| amily Room Mechanical-<br>lumbing Floor Plan                         | WEST - HONE<br>RESIDENCE<br>RENOVATION                                                                                                                                                           |
| DF WORK                                                              |                                                                                                                                                                                                  |
| sting Bathroom<br>sting Kitchen & Family Room<br>Existing Foundation | APPROVED<br>Monigomery County<br>cele Preservetice/Commission<br>6 Man. Line 4/29/08                                                                                                             |
|                                                                      |                                                                                                                                                                                                  |
| esidential Code) 2003                                                | STEVE WEST & LISA HONE                                                                                                                                                                           |
| ement (1) Footing                                                    | 36 COLUMBIA AVENUE<br>TAKOMA PARK, MD 20912                                                                                                                                                      |
| Floor 521Sf<br>Floor 96 Sf                                           | No. Issued for: Date:<br>1 Preliminary 03/07                                                                                                                                                     |
|                                                                      | 2         Review         06/07           3         Review         07/07                                                                                                                          |
| ement (1) Footing<br>Floor: 521 Sf                                   | 4 Review 02/08                                                                                                                                                                                   |
| Floor: 96 Sf                                                         |                                                                                                                                                                                                  |
|                                                                      |                                                                                                                                                                                                  |
| JRAL NOTES                                                           |                                                                                                                                                                                                  |
|                                                                      | DRAWN BY: Luis Ligorria                                                                                                                                                                          |
| NOW LOAD - 30 PSF<br>OSURE FACTOR - 0.7<br>D IMPORTANCE FACTOR - 1.0 | SCALE: AS SHOWN                                                                                                                                                                                  |
|                                                                      | Cover Sheet                                                                                                                                                                                      |
|                                                                      | Sheet Title                                                                                                                                                                                      |
| DEED - 90 MPH<br>IPORTANCE FACTOR - 1.0                              | C-1                                                                                                                                                                                              |
|                                                                      | Sheet Number 01 OF 09                                                                                                                                                                            |
|                                                                      |                                                                                                                                                                                                  |