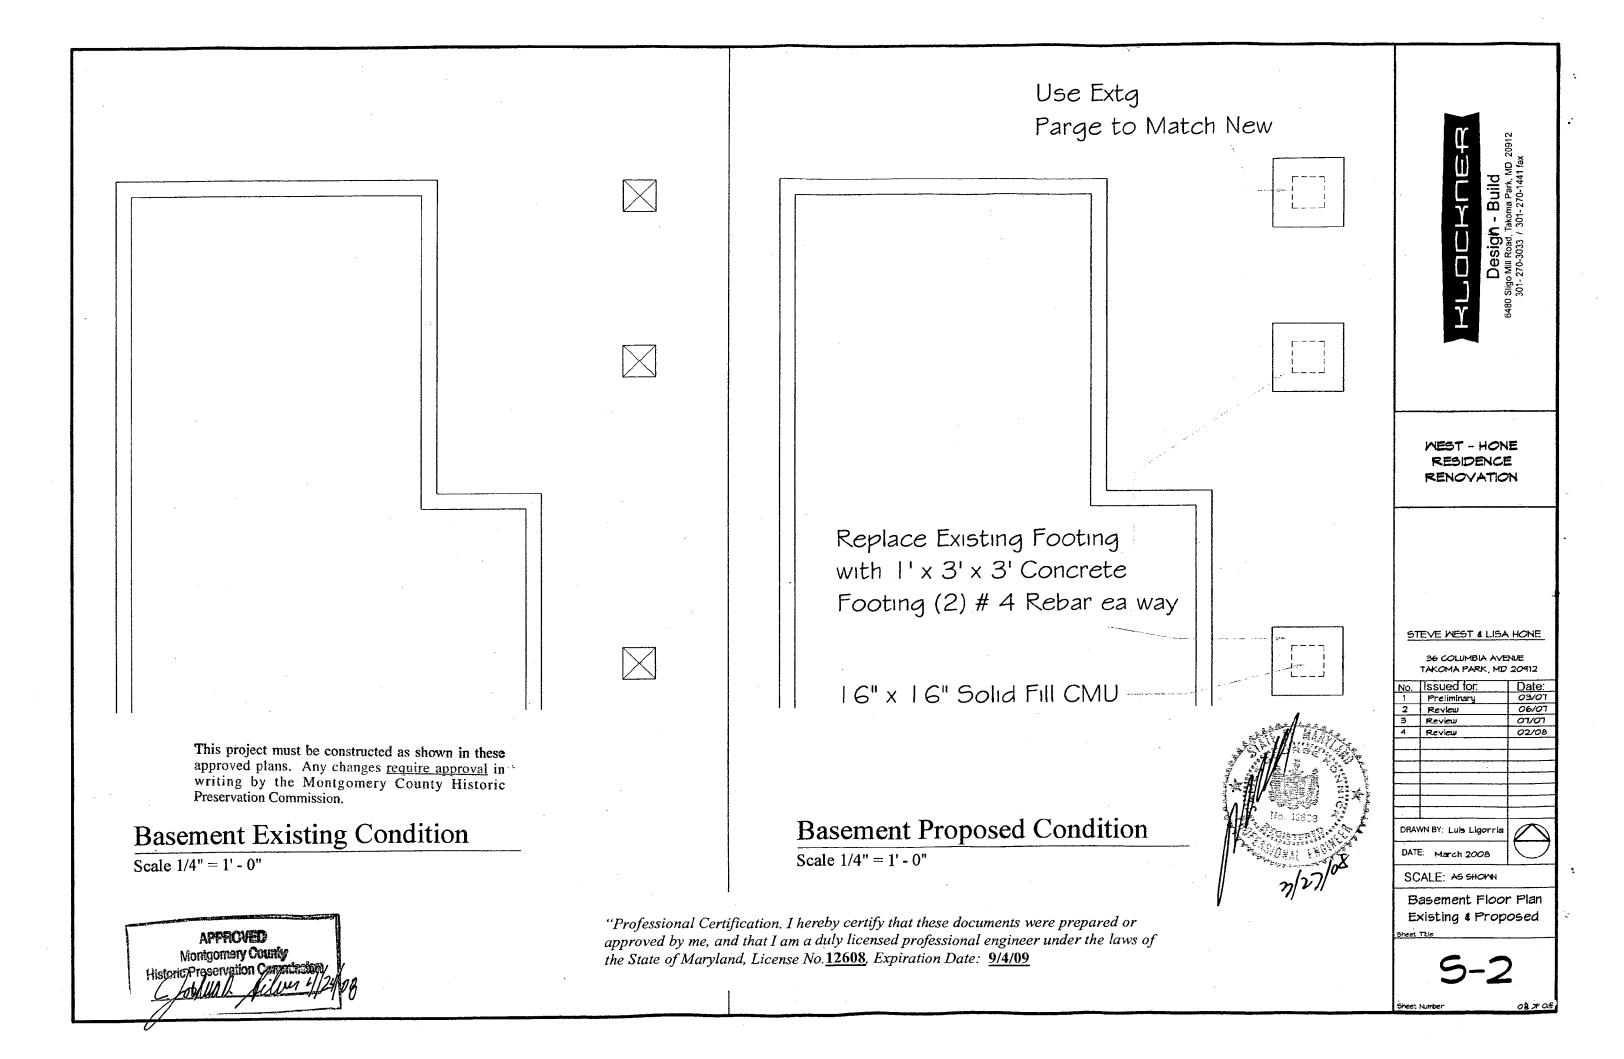

HPC Case No. 37103-099 Partie Arstrich Strict (190-50/45 No. 37/03-099) Jakoma Park Historic Arstrick

| WING INDEX                                                           |                                                                                                                                                                                                  |
|----------------------------------------------------------------------|--------------------------------------------------------------------------------------------------------------------------------------------------------------------------------------------------|
| ******************                                                   |                                                                                                                                                                                                  |
| eneral Notes, Abreviations<br>Scope of Work, Code<br>& Drawing Index | <b>DEMERATION</b><br><b>Design - Build</b><br>Mill Road, Takoma Park, MD 20912<br>70-3033 / 301-270-1441 fax<br>structed as shown in these<br>engos require approval in<br>omery County Historic |
| amily Room Existing                                                  | - Build<br>- Build<br>akoma Park, MC<br>301- 270-1441 fa<br>as shown<br>as shown<br>acounty I                                                                                                    |
| amily Room Floor Plan                                                | <b>Takoma</b><br>301-2: 1<br>301-2: 2<br>301-2: 2<br>2<br>0<br>Courie                                                                                                                            |
| athroom - Extg w/ Demo<br>J Floor Plan                               |                                                                                                                                                                                                  |
| ion                                                                  | and slig<br>301<br>A ont<br>ission                                                                                                                                                               |
| Side Elevations                                                      | ust t<br>i. A                                                                                                                                                                                    |
| amiiy Room - Framing<br>Section (Typ)                                | This project must be cor<br>writing by the Mont<br>Preservation Commission                                                                                                                       |
| loor Pian<br>roposed                                                 | This proj<br>writing                                                                                                                                                                             |
| amily Room Mechanical-<br>lumbing Floor Plan                         | WEST - HONE<br>RESIDENCE<br>RENOVATION                                                                                                                                                           |
| DF WORK                                                              |                                                                                                                                                                                                  |
| sting Bathroom<br>sting Kitchen & Family Room<br>Existing Foundation | APPROVED<br>Monigomery County<br>cele Preservetice/Commission<br>6 Man. Line 4/29/08                                                                                                             |
|                                                                      |                                                                                                                                                                                                  |
| esidential Code) 2003                                                | STEVE WEST & LISA HONE                                                                                                                                                                           |
| ement (1) Footing                                                    | 36 COLUMBIA AVENUE<br>TAKOMA PARK, MD 20912                                                                                                                                                      |
| Floor 521Sf<br>Floor 96 Sf                                           | No. Issued for: Date:<br>1 Preliminary 03/07                                                                                                                                                     |
|                                                                      | 2         Review         06/07           3         Review         07/07                                                                                                                          |
| ement (1) Footing<br>Floor: 521 Sf                                   | 4 Review 02/08                                                                                                                                                                                   |
| Floor: 96 Sf                                                         |                                                                                                                                                                                                  |
|                                                                      |                                                                                                                                                                                                  |
| JRAL NOTES                                                           |                                                                                                                                                                                                  |
|                                                                      | DRAWN BY: Luis Ligorria                                                                                                                                                                          |
| NOW LOAD - 30 PSF<br>OSURE FACTOR - 0.7<br>D IMPORTANCE FACTOR - 1.0 | SCALE: AS SHOWN                                                                                                                                                                                  |
|                                                                      | Cover Sheet                                                                                                                                                                                      |
|                                                                      | Sheet Title                                                                                                                                                                                      |
| DEED - 90 MPH<br>IPORTANCE FACTOR - 1.0                              | C-1                                                                                                                                                                                              |
|                                                                      | Sheet Number 01 OF 09                                                                                                                                                                            |
|                                                                      |                                                                                                                                                                                                  |