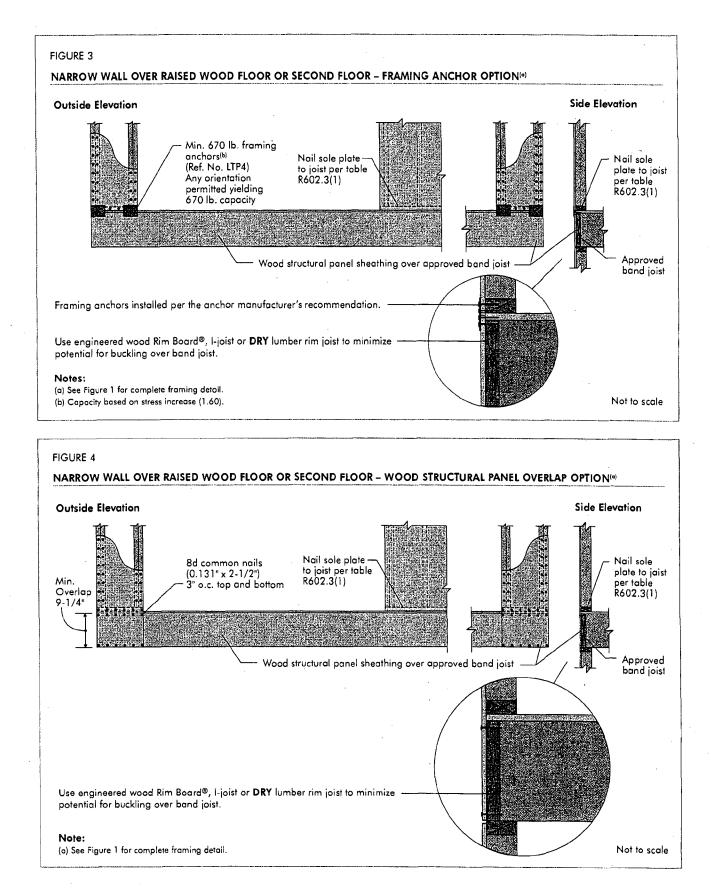

## CONSTRUCTION DETAILS FOR THE APA NARROW WALL BRACING METHOD

Note: This narrow wall bracing segment meets the minimum requirements for wall bracing (racking loads in the plane of the wall). The building designer should determine what specific details are necessary to provide a complete load path for using this bracing in the structure.