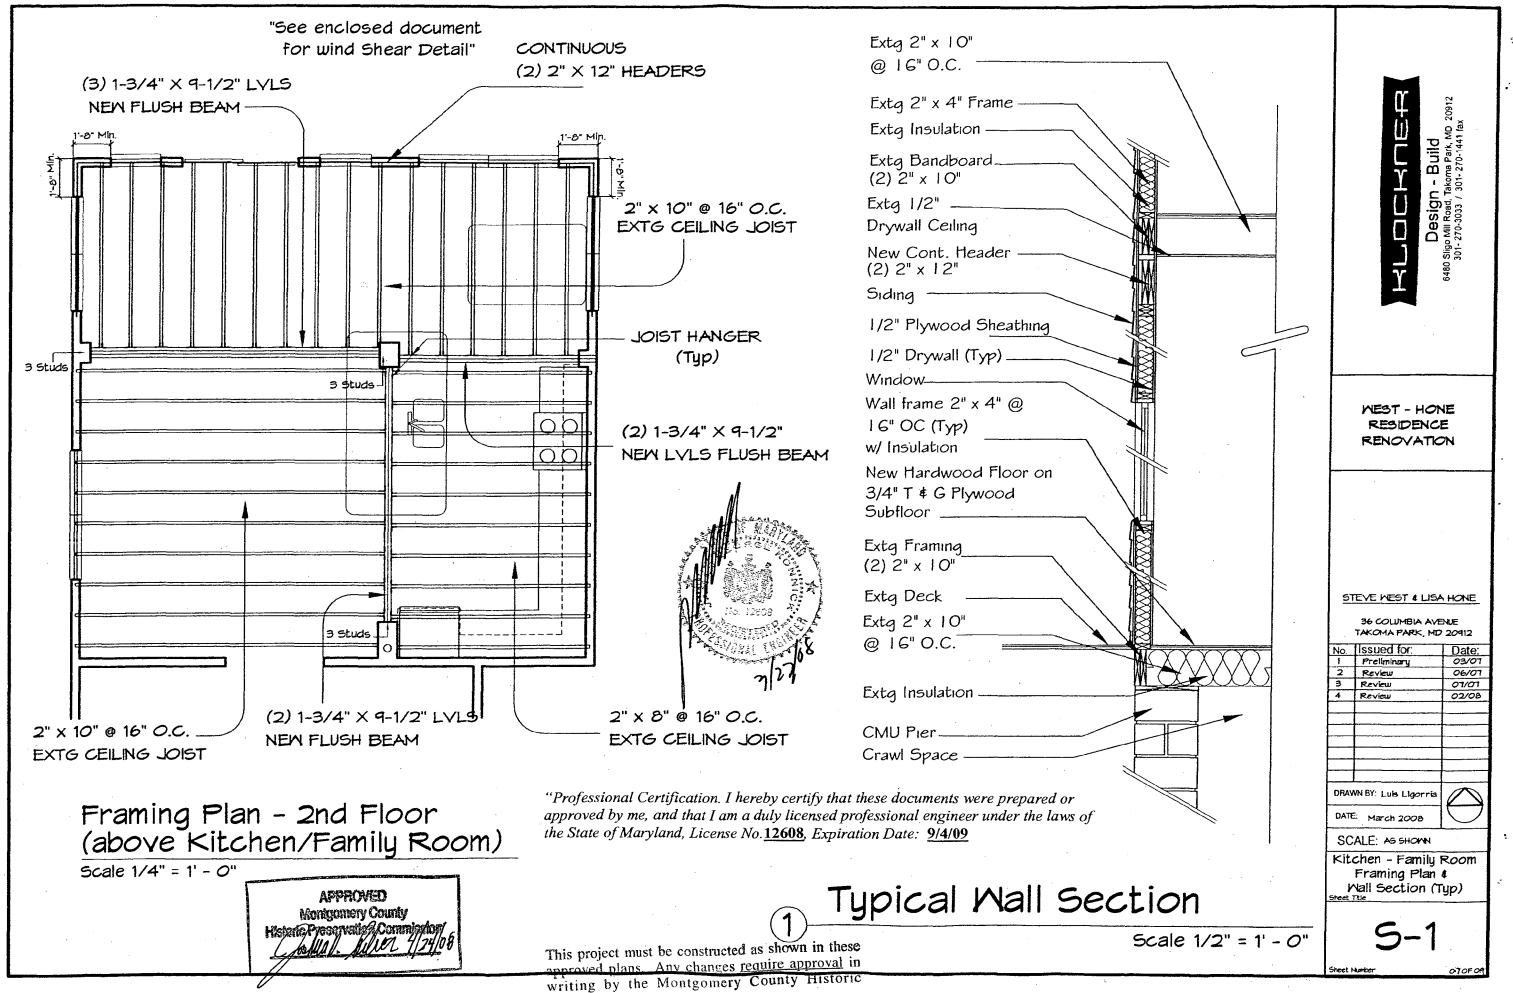

HPC Case No. 37103-099 Partie Arstrich Strict (190-50/45 No. 37/03-099) Jakoma Park Historic Arstrick

| WING INDEX                                                           |                                                                                                                                                                                                  |
|----------------------------------------------------------------------|--------------------------------------------------------------------------------------------------------------------------------------------------------------------------------------------------|
| ******************                                                   |                                                                                                                                                                                                  |
| eneral Notes, Abreviations<br>Scope of Work, Code<br>& Drawing Index | <b>DEMERATION</b><br><b>Design - Build</b><br>Mill Road, Takoma Park, MD 20912<br>70-3033 / 301-270-1441 fax<br>structed as shown in these<br>engos require approval in<br>omery County Historic |
| amily Room Existing                                                  | - Build<br>- Build<br>akoma Park, MC<br>301- 270-1441 fa<br>as shown<br>as shown<br>acounty I                                                                                                    |
| amily Room Floor Plan                                                | <b>Takoma</b><br>301-2: 1<br>301-2: 2<br>301-2: 2<br>2<br>0<br>Courie                                                                                                                            |
| athroom - Extg w/ Demo<br>J Floor Plan                               |                                                                                                                                                                                                  |
| ion                                                                  | and slig<br>301<br>A ont<br>ission                                                                                                                                                               |
| Side Elevations                                                      | ust t<br>i. A                                                                                                                                                                                    |
| amiiy Room - Framing<br>Section (Typ)                                | This project must be cor<br>writing by the Mont<br>Preservation Commission                                                                                                                       |
| loor Pian<br>roposed                                                 | This proj<br>writing                                                                                                                                                                             |
| amily Room Mechanical-<br>lumbing Floor Plan                         | WEST - HONE<br>RESIDENCE<br>RENOVATION                                                                                                                                                           |
| DF WORK                                                              |                                                                                                                                                                                                  |
| sting Bathroom<br>sting Kitchen & Family Room<br>Existing Foundation | APPROVED<br>Monigomery County<br>cele Preservetice/Commission<br>6 Man. Line 4/29/08                                                                                                             |
|                                                                      |                                                                                                                                                                                                  |
| esidential Code) 2003                                                | STEVE WEST & LISA HONE                                                                                                                                                                           |
| ement (1) Footing                                                    | 36 COLUMBIA AVENUE<br>TAKOMA PARK, MD 20912                                                                                                                                                      |
| Floor 521Sf<br>Floor 96 Sf                                           | No. Issued for: Date:<br>1 Preliminary 03/07                                                                                                                                                     |
|                                                                      | 2         Review         06/07           3         Review         07/07                                                                                                                          |
| ement (1) Footing<br>Floor: 521 Sf                                   | 4 Review 02/08                                                                                                                                                                                   |
| Floor: 96 Sf                                                         |                                                                                                                                                                                                  |
|                                                                      |                                                                                                                                                                                                  |
| JRAL NOTES                                                           |                                                                                                                                                                                                  |
|                                                                      | DRAWN BY: Luis Ligorria                                                                                                                                                                          |
| NOW LOAD - 30 PSF<br>OSURE FACTOR - 0.7<br>D IMPORTANCE FACTOR - 1.0 | SCALE: AS SHOWN                                                                                                                                                                                  |
|                                                                      | Cover Sheet                                                                                                                                                                                      |
|                                                                      | Sheet Title                                                                                                                                                                                      |
| DEED - 90 MPH<br>IPORTANCE FACTOR - 1.0                              | C-1                                                                                                                                                                                              |
|                                                                      | Sheet Number 01 OF 09                                                                                                                                                                            |
|                                                                      |                                                                                                                                                                                                  |