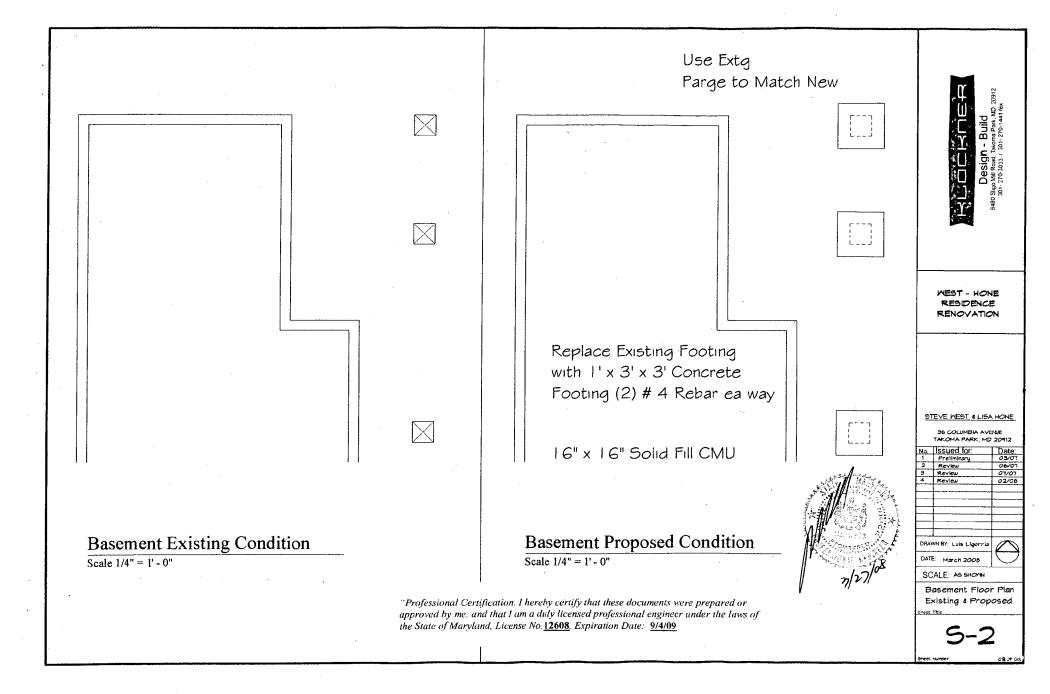

HPC Case No. 37103-099 Partie Arstrich Strict (190-50/45 No. 37/03-099) Jakoma Park Historic Arstrick

| WING INDEX                                                           |                                                                                                                                                                                                  |
|----------------------------------------------------------------------|--------------------------------------------------------------------------------------------------------------------------------------------------------------------------------------------------|
| ******************                                                   |                                                                                                                                                                                                  |
| eneral Notes, Abreviations<br>Scope of Work, Code<br>& Drawing Index | <b>DEMERATION</b><br><b>Design - Build</b><br>Mill Road, Takoma Park, MD 20912<br>70-3033 / 301-270-1441 fax<br>structed as shown in these<br>engos require approval in<br>omery County Historic |
| amily Room Existing                                                  | - Build<br>- Build<br>akoma Park, MC<br>301- 270-1441 fa<br>as shown<br>as shown<br>acounty I                                                                                                    |
| amily Room Floor Plan                                                | <b>Takoma</b><br>301-2: 1<br>301-2: 2<br>301-2: 2<br>2<br>0<br>Courie                                                                                                                            |
| athroom - Extg w/ Demo<br>J Floor Plan                               |                                                                                                                                                                                                  |
| ion                                                                  | and slig<br>301<br>A ont<br>ission                                                                                                                                                               |
| Side Elevations                                                      | ust t<br>i. A                                                                                                                                                                                    |
| amiiy Room - Framing<br>Section (Typ)                                | This project must be cor<br>writing by the Mont<br>Preservation Commission                                                                                                                       |
| loor Pian<br>roposed                                                 | This proj<br>writing                                                                                                                                                                             |
| amily Room Mechanical-<br>lumbing Floor Plan                         | WEST - HONE<br>RESIDENCE<br>RENOVATION                                                                                                                                                           |
| DF WORK                                                              |                                                                                                                                                                                                  |
| sting Bathroom<br>sting Kitchen & Family Room<br>Existing Foundation | APPROVED<br>Monigomery County<br>cele Preservetice/Commission<br>6 Man. Line 4/29/08                                                                                                             |
|                                                                      |                                                                                                                                                                                                  |
| esidential Code) 2003                                                | STEVE WEST & LISA HONE                                                                                                                                                                           |
| ement (1) Footing                                                    | 36 COLUMBIA AVENUE<br>TAKOMA PARK, MD 20912                                                                                                                                                      |
| Floor 521Sf<br>Floor 96 Sf                                           | No. Issued for: Date:<br>1 Preliminary 03/07                                                                                                                                                     |
|                                                                      | 2         Review         06/07           3         Review         07/07                                                                                                                          |
| ement (1) Footing<br>Floor: 521 Sf                                   | 4 Review 02/08                                                                                                                                                                                   |
| Floor: 96 Sf                                                         |                                                                                                                                                                                                  |
|                                                                      |                                                                                                                                                                                                  |
| JRAL NOTES                                                           |                                                                                                                                                                                                  |
|                                                                      | DRAWN BY: Luis Ligorria                                                                                                                                                                          |
| NOW LOAD - 30 PSF<br>OSURE FACTOR - 0.7<br>D IMPORTANCE FACTOR - 1.0 | SCALE: AS SHOWN                                                                                                                                                                                  |
|                                                                      | Cover Sheet                                                                                                                                                                                      |
|                                                                      | Sheet Title                                                                                                                                                                                      |
| DEED - 90 MPH<br>IPORTANCE FACTOR - 1.0                              | C-1                                                                                                                                                                                              |
|                                                                      | Sheet Number 01 OF 09                                                                                                                                                                            |
|                                                                      |                                                                                                                                                                                                  |