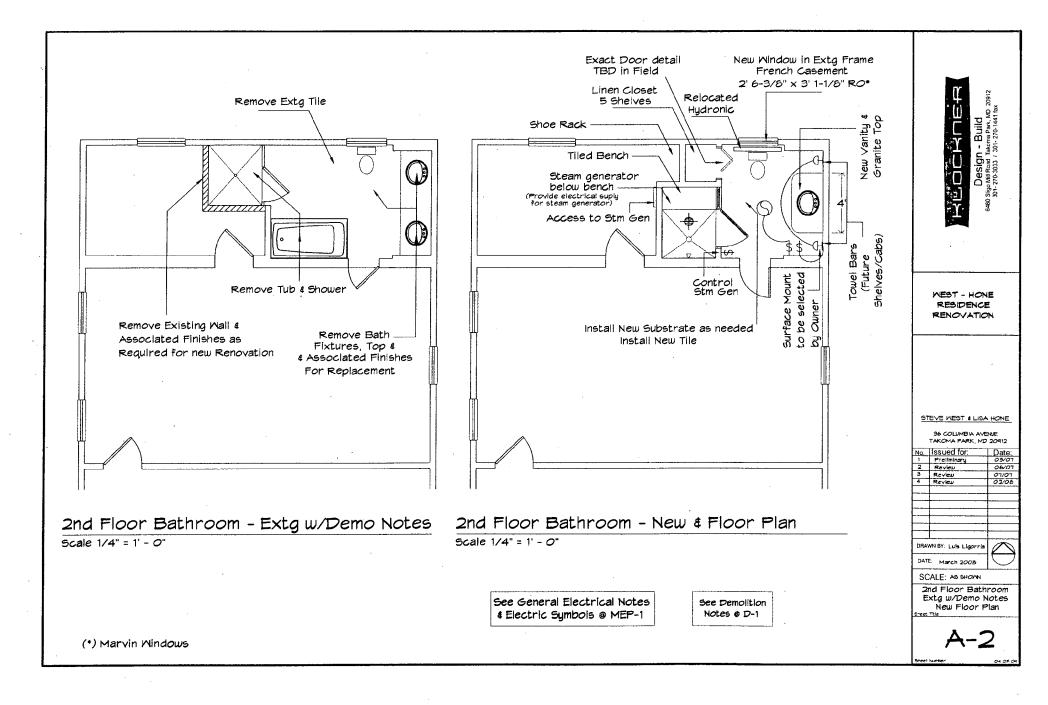

HPC Case No. 37103-099 Partie Arstrich Strict (190-50/45 No. 37/03-099) Jakoma Park Historic Arstrick

| WING INDEX                                                           |                                                                                                                                                                                                  |
|----------------------------------------------------------------------|--------------------------------------------------------------------------------------------------------------------------------------------------------------------------------------------------|
| ******************                                                   |                                                                                                                                                                                                  |
| eneral Notes, Abreviations<br>Scope of Work, Code<br>& Drawing Index | <b>DEMERATION</b><br><b>Design - Build</b><br>Mill Road, Takoma Park, MD 20912<br>70-3033 / 301-270-1441 fax<br>structed as shown in these<br>engos require approval in<br>omery County Historic |
| amily Room Existing                                                  | - Build<br>- Build<br>akoma Park, MC<br>301- 270-1441 fa<br>as shown<br>as shown<br>acounty I                                                                                                    |
| amily Room Floor Plan                                                | <b>Takoma</b><br>301-2: 1<br>301-2: 2<br>301-2: 2<br>2<br>0<br>Courie                                                                                                                            |
| athroom - Extg w/ Demo<br>J Floor Plan                               |                                                                                                                                                                                                  |
| ion                                                                  | and slig<br>301<br>A ont<br>ission                                                                                                                                                               |
| Side Elevations                                                      | ust t<br>i. A                                                                                                                                                                                    |
| amiiy Room - Framing<br>Section (Typ)                                | This project must be cor<br>writing by the Mont<br>Preservation Commission                                                                                                                       |
| loor Pian<br>roposed                                                 | This proj<br>writing                                                                                                                                                                             |
| amily Room Mechanical-<br>lumbing Floor Plan                         | WEST - HONE<br>RESIDENCE<br>RENOVATION                                                                                                                                                           |
| DF WORK                                                              |                                                                                                                                                                                                  |
| sting Bathroom<br>sting Kitchen & Family Room<br>Existing Foundation | APPROVED<br>Monigomery County<br>cele Preservetice/Commission<br>6 Man. Line 4/29/08                                                                                                             |
|                                                                      |                                                                                                                                                                                                  |
| esidential Code) 2003                                                | STEVE WEST & LISA HONE                                                                                                                                                                           |
| ement (1) Footing                                                    | 36 COLUMBIA AVENUE<br>TAKOMA PARK, MD 20912                                                                                                                                                      |
| Floor 521Sf<br>Floor 96 Sf                                           | No. Issued for: Date:<br>1 Preliminary 03/07                                                                                                                                                     |
|                                                                      | 2         Review         06/07           3         Review         07/07                                                                                                                          |
| ement (1) Footing<br>Floor: 521 Sf                                   | 4 Review 02/08                                                                                                                                                                                   |
| Floor: 96 Sf                                                         |                                                                                                                                                                                                  |
|                                                                      |                                                                                                                                                                                                  |
| JRAL NOTES                                                           |                                                                                                                                                                                                  |
|                                                                      | DRAWN BY: Luis Ligorria                                                                                                                                                                          |
| NOW LOAD - 30 PSF<br>OSURE FACTOR - 0.7<br>D IMPORTANCE FACTOR - 1.0 | SCALE: AS SHOWN                                                                                                                                                                                  |
|                                                                      | Cover Sheet                                                                                                                                                                                      |
|                                                                      | Sheet Title                                                                                                                                                                                      |
| DEED - 90 MPH<br>IPORTANCE FACTOR - 1.0                              | C-1                                                                                                                                                                                              |
|                                                                      | Sheet Number 01 OF 09                                                                                                                                                                            |
|                                                                      |                                                                                                                                                                                                  |