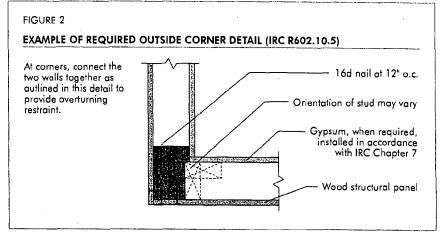

## CONSTRUCTION DETAILS FOR THE APA NARROW WALL BRACING METHOD

Note: This narrow wall bracing segment meets the minimum requirements for wall bracing (racking loads in the plane of the wall). The building designer should determine what specific details are necessary to provide a complete load path for using this bracing in the structure.