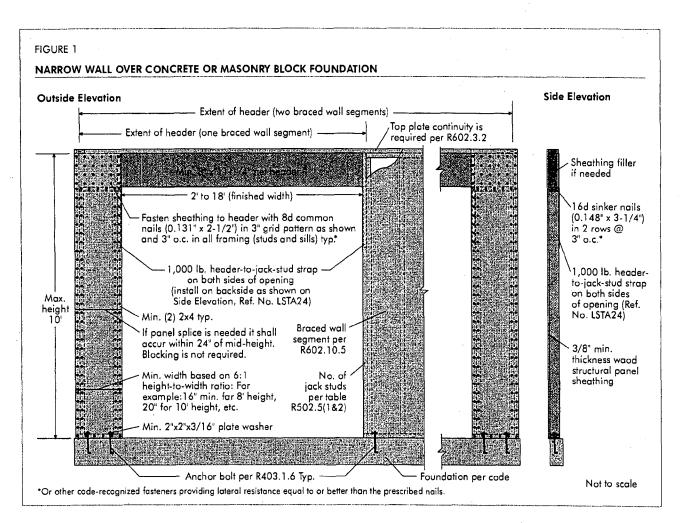

# APA NARROW WALL BRACING METHOD FRAMING TIPS

The APA Narrow Wall Bracing Method is a simple, site-built solution that allows builders to construct segments as narrow as 16 inches next to window and door openings. Be sure to check for these essential details when constructing the APA Narrow Wall Bracing Method around garage openings.

For complete information on the APA Narrow Wall Bracing method and its applications in locations other than the garage, please see APA publication *Narrow Walls That Work*, Form D420.

· ·

2