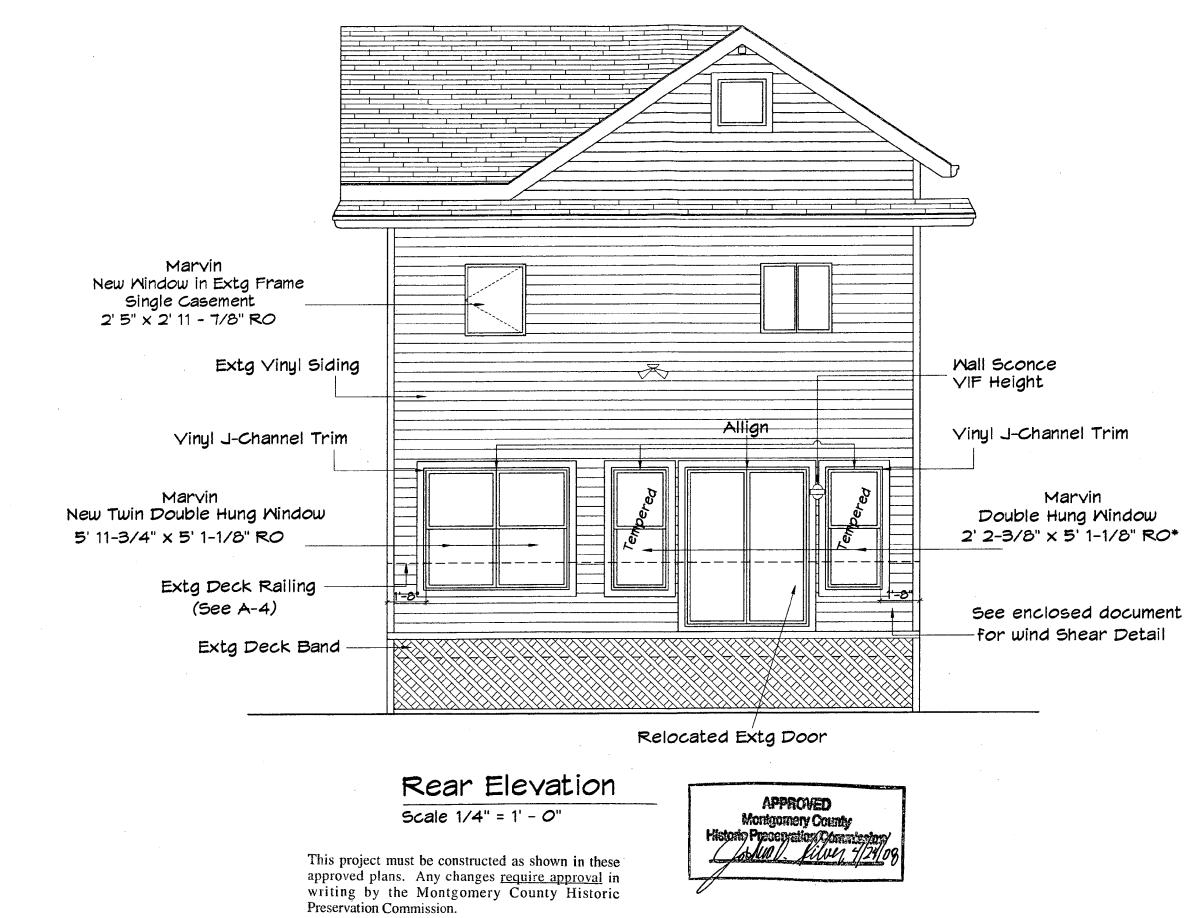

HPC Case No. 37103-099 Partie Arstrich Strict (190-50/45 No. 37/03-099) Jakoma Park Historic Arstrick

| WING INDEX                                                           |                                                                                                                                                                                                  |
|----------------------------------------------------------------------|--------------------------------------------------------------------------------------------------------------------------------------------------------------------------------------------------|
| ******************                                                   |                                                                                                                                                                                                  |
| eneral Notes, Abreviations<br>Scope of Work, Code<br>& Drawing Index | <b>DEMERATION</b><br><b>Design - Build</b><br>Mill Road, Takoma Park, MD 20912<br>70-3033 / 301-270-1441 fax<br>structed as shown in these<br>engos require approval in<br>omery County Historic |
| amily Room Existing                                                  | - Build<br>- Build<br>akoma Park, MC<br>301- 270-1441 fa<br>as shown<br>as shown<br>acounty I                                                                                                    |
| amily Room Floor Plan                                                | <b>Takoma</b><br>301-2: 1<br>301-2: 2<br>301-2: 2<br>2<br>0<br>Courie                                                                                                                            |
| athroom - Extg w/ Demo<br>J Floor Plan                               |                                                                                                                                                                                                  |
| ion                                                                  | and slig<br>301<br>A ont<br>ission                                                                                                                                                               |
| Side Elevations                                                      | ust t<br>i. A                                                                                                                                                                                    |
| amiiy Room - Framing<br>Section (Typ)                                | This project must be cor<br>writing by the Mont<br>Preservation Commission                                                                                                                       |
| loor Pian<br>roposed                                                 | This proj<br>writing                                                                                                                                                                             |
| amily Room Mechanical-<br>lumbing Floor Plan                         | WEST - HONE<br>RESIDENCE<br>RENOVATION                                                                                                                                                           |
| DF WORK                                                              |                                                                                                                                                                                                  |
| sting Bathroom<br>sting Kitchen & Family Room<br>Existing Foundation | APPROVED<br>Monigomery County<br>cele Preservetice/Commission<br>6 Man. Line 4/29/08                                                                                                             |
|                                                                      |                                                                                                                                                                                                  |
| esidential Code) 2003                                                | STEVE WEST & LISA HONE                                                                                                                                                                           |
| ement (1) Footing                                                    | 36 COLUMBIA AVENUE<br>TAKOMA PARK, MD 20912                                                                                                                                                      |
| Floor 521Sf<br>Floor 96 Sf                                           | No. Issued for: Date:<br>1 Preliminary 03/07                                                                                                                                                     |
|                                                                      | 2         Review         06/07           3         Review         07/07                                                                                                                          |
| ement (1) Footing<br>Floor: 521 Sf                                   | 4 Review 02/08                                                                                                                                                                                   |
| Floor: 96 Sf                                                         |                                                                                                                                                                                                  |
|                                                                      |                                                                                                                                                                                                  |
| JRAL NOTES                                                           |                                                                                                                                                                                                  |
|                                                                      | DRAWN BY: Luis Ligorria                                                                                                                                                                          |
| NOW LOAD - 30 PSF<br>OSURE FACTOR - 0.7<br>D IMPORTANCE FACTOR - 1.0 | SCALE: AS SHOWN                                                                                                                                                                                  |
|                                                                      | Cover Sheet                                                                                                                                                                                      |
|                                                                      | Sheet Title                                                                                                                                                                                      |
| DEED - 90 MPH<br>IPORTANCE FACTOR - 1.0                              | C-1                                                                                                                                                                                              |
|                                                                      | Sheet Number 01 OF 09                                                                                                                                                                            |
|                                                                      |                                                                                                                                                                                                  |