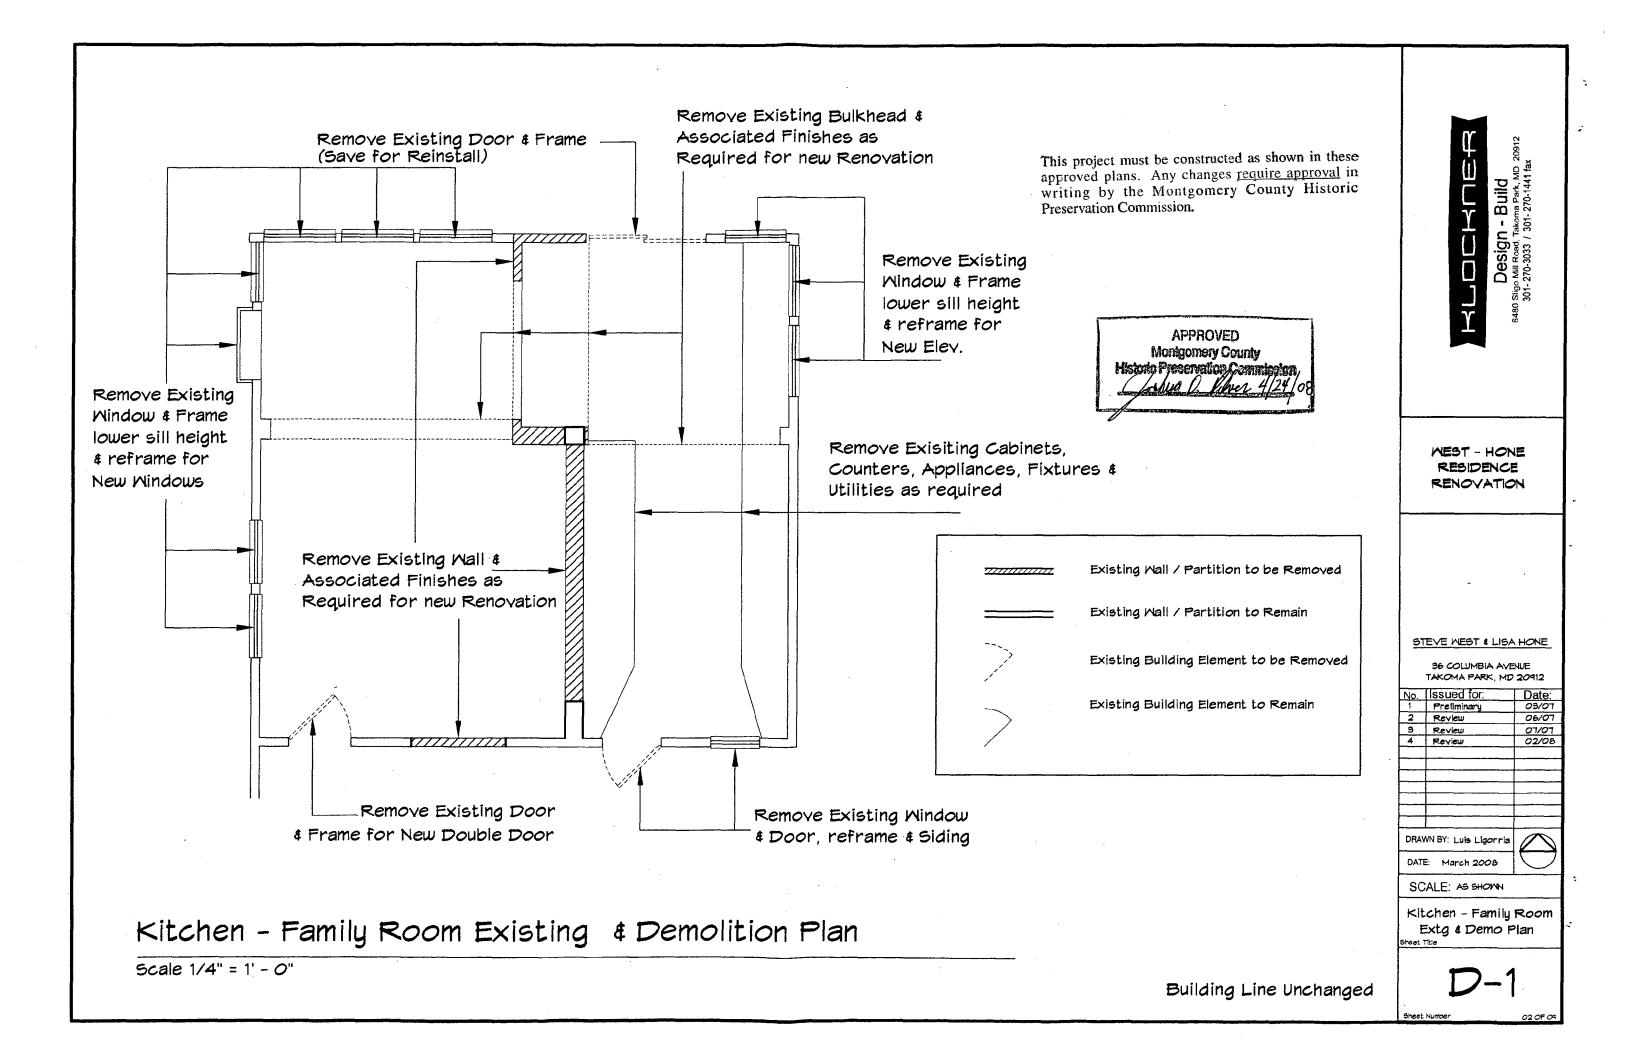

HPC Case No. 37103-099 Partie Arstrich Strict (190-50/45 No. 37/03-099) Jakoma Park Historic Arstrick

| WING INDEX                                                           |                                                                                                                                                                                                  |
|----------------------------------------------------------------------|--------------------------------------------------------------------------------------------------------------------------------------------------------------------------------------------------|
| ******************                                                   |                                                                                                                                                                                                  |
| eneral Notes, Abreviations<br>Scope of Work, Code<br>& Drawing Index | <b>DEMERATION</b><br><b>Design - Build</b><br>Mill Road, Takoma Park, MD 20912<br>70-3033 / 301-270-1441 fax<br>structed as shown in these<br>engos require approval in<br>omery County Historic |
| amily Room Existing                                                  | - Build<br>- Build<br>akoma Park, MC<br>301- 270-1441 fa<br>as shown<br>as shown<br>acounty I                                                                                                    |
| amily Room Floor Plan                                                | <b>Takoma</b><br>301-2: 1<br>301-2: 2<br>301-2: 2<br>2<br>0<br>Courie                                                                                                                            |
| athroom - Extg w/ Demo<br>J Floor Plan                               |                                                                                                                                                                                                  |
| ion                                                                  | and slig<br>301<br>A ont<br>ission                                                                                                                                                               |
| Side Elevations                                                      | ust t<br>i. A                                                                                                                                                                                    |
| amiiy Room - Framing<br>Section (Typ)                                | This project must be cor<br>writing by the Mont<br>Preservation Commission                                                                                                                       |
| loor Pian<br>roposed                                                 | This proj<br>writing                                                                                                                                                                             |
| amily Room Mechanical-<br>lumbing Floor Plan                         | WEST - HONE<br>RESIDENCE<br>RENOVATION                                                                                                                                                           |
| DF WORK                                                              |                                                                                                                                                                                                  |
| sting Bathroom<br>sting Kitchen & Family Room<br>Existing Foundation | APPROVED<br>Monigomery County<br>cele Preservetice/Commission<br>6 Man. Line 4/29/08                                                                                                             |
|                                                                      |                                                                                                                                                                                                  |
| esidential Code) 2003                                                | STEVE WEST & LISA HONE                                                                                                                                                                           |
| ement (1) Footing                                                    | 36 COLUMBIA AVENUE<br>TAKOMA PARK, MD 20912                                                                                                                                                      |
| Floor 521Sf<br>Floor 96 Sf                                           | No. Issued for: Date:<br>1 Preliminary 03/07                                                                                                                                                     |
|                                                                      | 2         Review         06/07           3         Review         07/07                                                                                                                          |
| ement (1) Footing<br>Floor: 521 Sf                                   | 4 Review 02/08                                                                                                                                                                                   |
| Floor: 96 Sf                                                         |                                                                                                                                                                                                  |
|                                                                      |                                                                                                                                                                                                  |
| JRAL NOTES                                                           |                                                                                                                                                                                                  |
|                                                                      | DRAWN BY: Luis Ligorria                                                                                                                                                                          |
| NOW LOAD - 30 PSF<br>OSURE FACTOR - 0.7<br>D IMPORTANCE FACTOR - 1.0 | SCALE: AS SHOWN                                                                                                                                                                                  |
|                                                                      | Cover Sheet                                                                                                                                                                                      |
|                                                                      | Sheet Title                                                                                                                                                                                      |
| DEED - 90 MPH<br>IPORTANCE FACTOR - 1.0                              | C-1                                                                                                                                                                                              |
|                                                                      | Sheet Number 01 OF 09                                                                                                                                                                            |
|                                                                      |                                                                                                                                                                                                  |