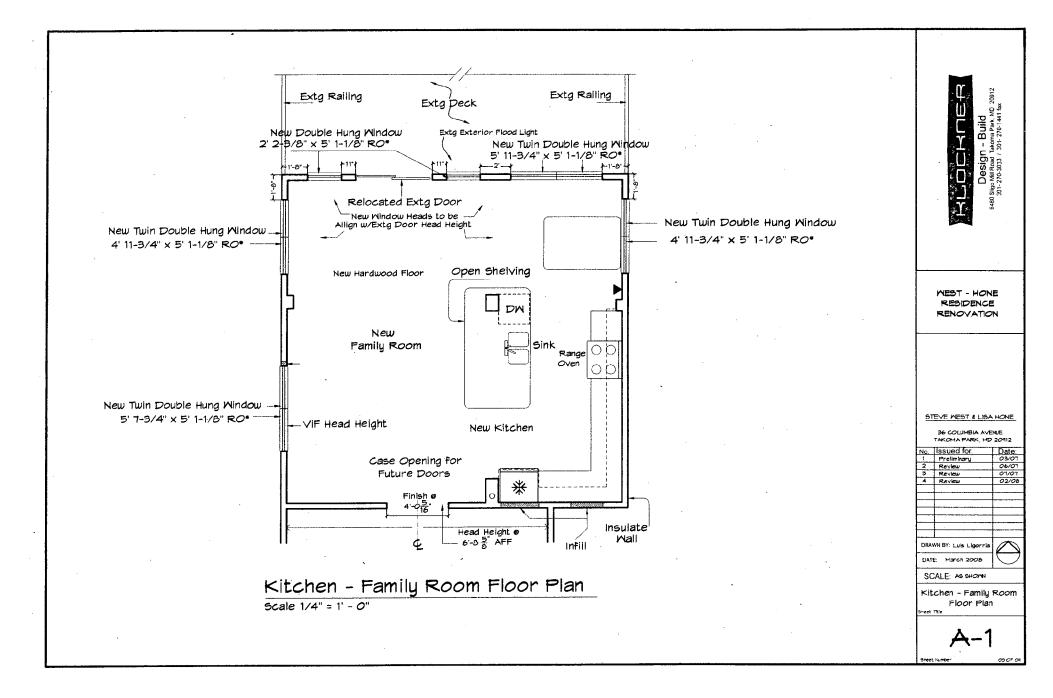

HPC Case No. 37103-099 Partie Arstrich Strict (190-50/45 No. 37/03-099) Jakoma Park Historic Arstrick

| WING INDEX                                                           |                                                                                                                                                                                                  |
|----------------------------------------------------------------------|--------------------------------------------------------------------------------------------------------------------------------------------------------------------------------------------------|
| ******************                                                   |                                                                                                                                                                                                  |
| eneral Notes, Abreviations<br>Scope of Work, Code<br>& Drawing Index | <b>DEMERATION</b><br><b>Design - Build</b><br>Mill Road, Takoma Park, MD 20912<br>70-3033 / 301-270-1441 fax<br>structed as shown in these<br>engos require approval in<br>omery County Historic |
| amily Room Existing                                                  | - Build<br>- Build<br>akoma Park, MC<br>301- 270-1441 fa<br>as shown<br>as shown<br>acounty I                                                                                                    |
| amily Room Floor Plan                                                | <b>Takoma</b><br>301-2: 1<br>301-2: 2<br>301-2: 2<br>2<br>0<br>Courie                                                                                                                            |
| athroom - Extg w/ Demo<br>J Floor Plan                               |                                                                                                                                                                                                  |
| ion                                                                  | and slig<br>301<br>A ont<br>ission                                                                                                                                                               |
| Side Elevations                                                      | ust t<br>i. A                                                                                                                                                                                    |
| amiiy Room - Framing<br>Section (Typ)                                | This project must be cor<br>writing by the Mont<br>Preservation Commission                                                                                                                       |
| loor Pian<br>roposed                                                 | This proj<br>writing                                                                                                                                                                             |
| amily Room Mechanical-<br>lumbing Floor Plan                         | WEST - HONE<br>RESIDENCE<br>RENOVATION                                                                                                                                                           |
| DF WORK                                                              |                                                                                                                                                                                                  |
| sting Bathroom<br>sting Kitchen & Family Room<br>Existing Foundation | APPROVED<br>Monigomery County<br>cele Preservetice/Commission<br>6 Man. Line 4/29/08                                                                                                             |
|                                                                      |                                                                                                                                                                                                  |
| esidential Code) 2003                                                | STEVE WEST & LISA HONE                                                                                                                                                                           |
| ement (1) Footing                                                    | 36 COLUMBIA AVENUE<br>TAKOMA PARK, MD 20912                                                                                                                                                      |
| Floor 521Sf<br>Floor 96 Sf                                           | No. Issued for: Date:<br>1 Preliminary 03/07                                                                                                                                                     |
|                                                                      | 2         Review         06/07           3         Review         07/07                                                                                                                          |
| ement (1) Footing<br>Floor: 521 Sf                                   | 4 Review 02/08                                                                                                                                                                                   |
| Floor: 96 Sf                                                         |                                                                                                                                                                                                  |
|                                                                      |                                                                                                                                                                                                  |
| JRAL NOTES                                                           |                                                                                                                                                                                                  |
|                                                                      | DRAWN BY: Luis Ligorria                                                                                                                                                                          |
| NOW LOAD - 30 PSF<br>OSURE FACTOR - 0.7<br>D IMPORTANCE FACTOR - 1.0 | SCALE: AS SHOWN                                                                                                                                                                                  |
|                                                                      | Cover Sheet                                                                                                                                                                                      |
|                                                                      | Sheet Title                                                                                                                                                                                      |
| DEED - 90 MPH<br>IPORTANCE FACTOR - 1.0                              | C-1                                                                                                                                                                                              |
|                                                                      | Sheet Number 01 OF 09                                                                                                                                                                            |
|                                                                      |                                                                                                                                                                                                  |