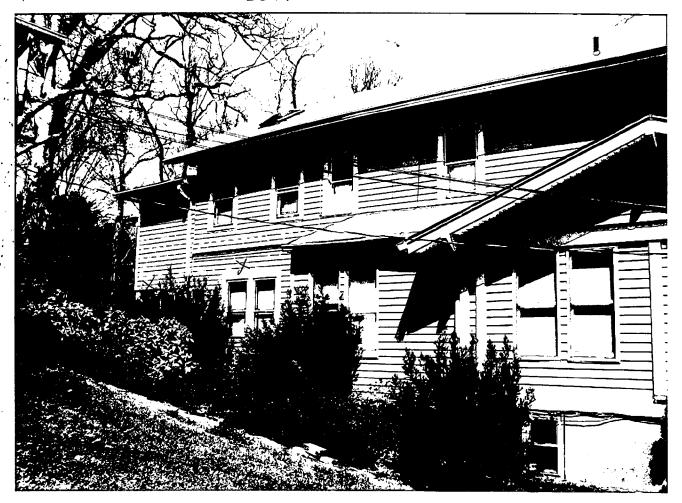

SUBJECT: Historic Area Work Permit #481231, window replacement

The Montgomery County Historic Preservation Commission (HPC) has reviewed the attached application for a Historic Area Work Permit (HAWP). This application was <u>Approved</u> at the April 23, 2008 meeting.

Applicant: Steve West & Lisa Hone

Address: 36 Columbia Avenue, Takoma Park

This HAWP approval is subject to the general condition that the applicant will obtain all other applicable Montgomery County or local government agency permits. After the issuance of these permits, the applicant must contact this Historic Preservation Office if any changes to the approved plan are made.