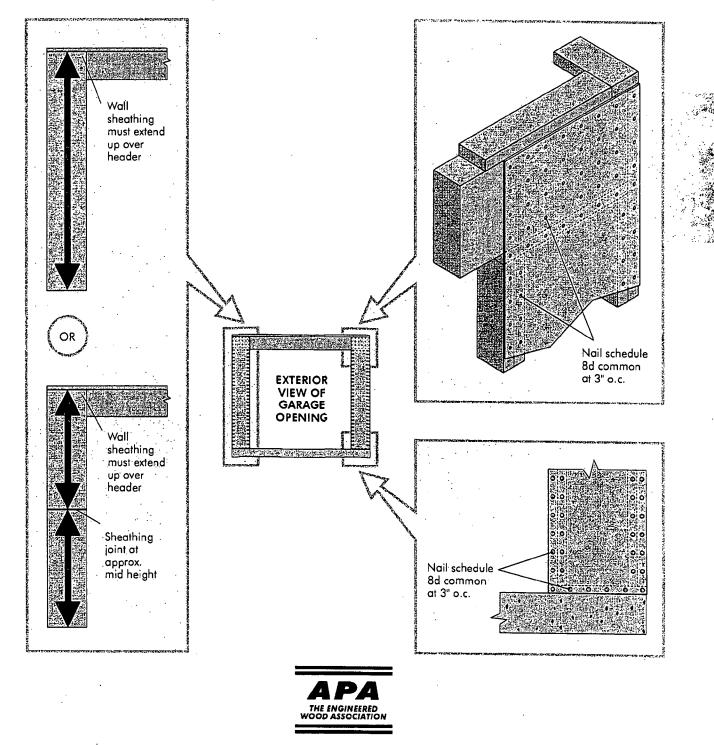

# APA NARROW WALL BRACING METHOD FRAMING TIPS

The APA Narrow Wall Bracing Method is a simple, site-built solution that allows builders to construct segments as narrow as 16 inches next to window and door openings. Be sure to check for these essential details when constructing the APA Narrow Wall Bracing Method around garage openings.

For complete information on the APA Narrow Wall Bracing method and its applications in locations other than the garage, please see APA publication *Narrow Walls That Work*, Form D420.