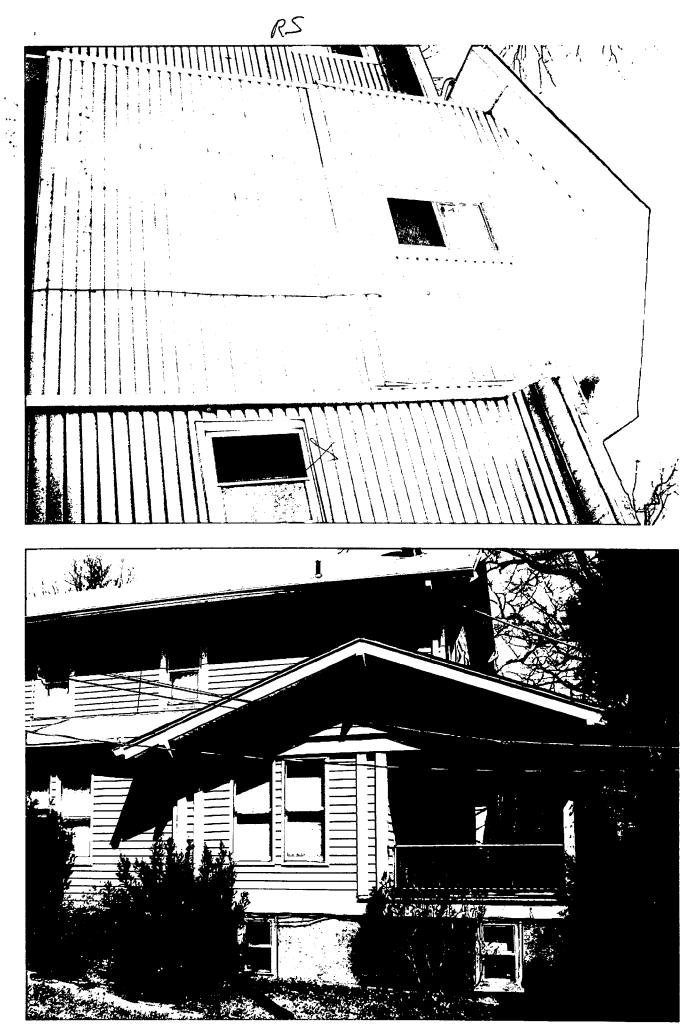

SUBJECT: Historic Area Work Permit #481231, window replacement

The Montgomery County Historic Preservation Commission (HPC) has reviewed the attached application for a Historic Area Work Permit (HAWP). This application was <u>Approved</u> at the April 23, 2008 meeting.

Applicant: Steve West & Lisa Hone

Address: 36 Columbia Avenue, Takoma Park

This HAWP approval is subject to the general condition that the applicant will obtain all other applicable Montgomery County or local government agency permits. After the issuance of these permits, the applicant must contact this Historic Preservation Office if any changes to the approved plan are made.