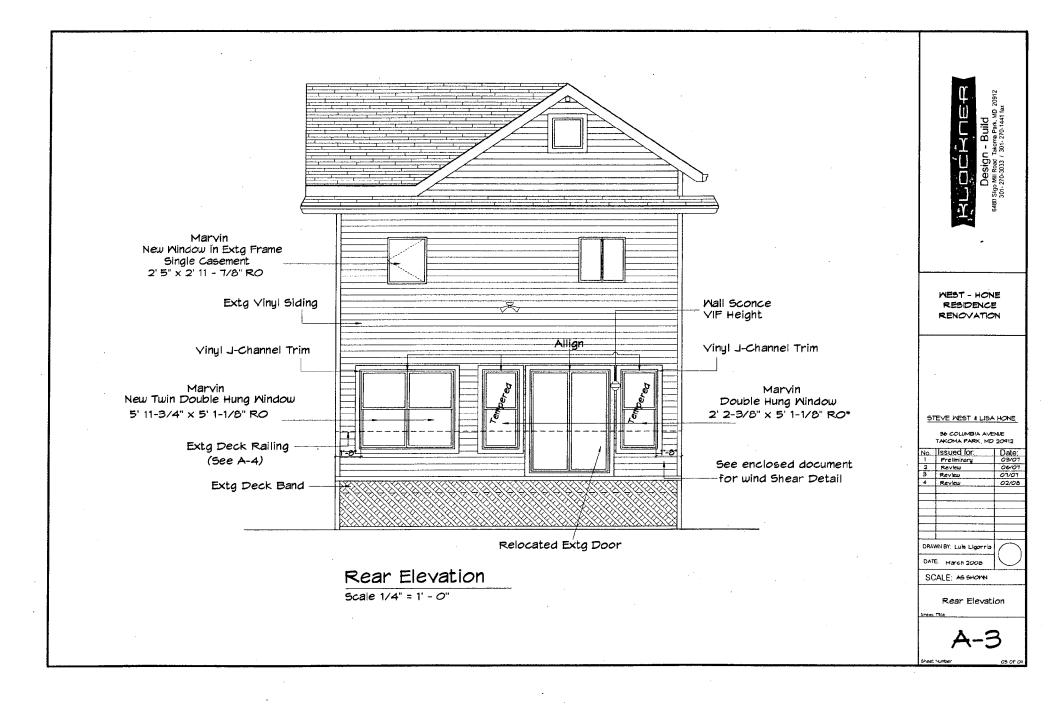

HPC Case No. 37103-099 Partie Arstrich Strict (190-50/45 No. 37/03-099) Jakoma Park Historic Arstrick

| WING INDEX                                                           |                                                                                                                                                                                                  |
|----------------------------------------------------------------------|--------------------------------------------------------------------------------------------------------------------------------------------------------------------------------------------------|
| ******************                                                   |                                                                                                                                                                                                  |
| eneral Notes, Abreviations<br>Scope of Work, Code<br>& Drawing Index | <b>DEMERATION</b><br><b>Design - Build</b><br>Mill Road, Takoma Park, MD 20912<br>70-3033 / 301-270-1441 fax<br>structed as shown in these<br>engos require approval in<br>omery County Historic |
| amily Room Existing                                                  | - Build<br>- Build<br>akoma Park, MC<br>301- 270-1441 fa<br>as shown<br>as shown<br>acounty I                                                                                                    |
| amily Room Floor Plan                                                | <b>Takoma</b><br>301-2: 1<br>301-2: 2<br>301-2: 2<br>2<br>0<br>Courie                                                                                                                            |
| athroom - Extg w/ Demo<br>J Floor Plan                               |                                                                                                                                                                                                  |
| ion                                                                  | and slig<br>301<br>A ont<br>ission                                                                                                                                                               |
| Side Elevations                                                      | ust t<br>i. A                                                                                                                                                                                    |
| amiiy Room - Framing<br>Section (Typ)                                | This project must be cor<br>writing by the Mont<br>Preservation Commission                                                                                                                       |
| loor Pian<br>roposed                                                 | This proj<br>writing                                                                                                                                                                             |
| amily Room Mechanical-<br>lumbing Floor Plan                         | WEST - HONE<br>RESIDENCE<br>RENOVATION                                                                                                                                                           |
| DF WORK                                                              |                                                                                                                                                                                                  |
| sting Bathroom<br>sting Kitchen & Family Room<br>Existing Foundation | APPROVED<br>Monigomery County<br>cele Preservetice/Commission<br>6 Man. Line 4/29/08                                                                                                             |
|                                                                      |                                                                                                                                                                                                  |
| esidential Code) 2003                                                | STEVE WEST & LISA HONE                                                                                                                                                                           |
| ement (1) Footing                                                    | 36 COLUMBIA AVENUE<br>TAKOMA PARK, MD 20912                                                                                                                                                      |
| Floor 521Sf<br>Floor 96 Sf                                           | No. Issued for: Date:<br>1 Preliminary 03/07                                                                                                                                                     |
|                                                                      | 2         Review         06/07           3         Review         07/07                                                                                                                          |
| ement (1) Footing<br>Floor: 521 Sf                                   | 4 Review 02/08                                                                                                                                                                                   |
| Floor: 96 Sf                                                         |                                                                                                                                                                                                  |
|                                                                      |                                                                                                                                                                                                  |
| JRAL NOTES                                                           |                                                                                                                                                                                                  |
|                                                                      | DRAWN BY: Luis Ligorria                                                                                                                                                                          |
| NOW LOAD - 30 PSF<br>OSURE FACTOR - 0.7<br>D IMPORTANCE FACTOR - 1.0 | SCALE: AS SHOWN                                                                                                                                                                                  |
|                                                                      | Cover Sheet                                                                                                                                                                                      |
|                                                                      | Sheet Title                                                                                                                                                                                      |
| DEED - 90 MPH<br>IPORTANCE FACTOR - 1.0                              | C-1                                                                                                                                                                                              |
|                                                                      | Sheet Number 01 OF 09                                                                                                                                                                            |
|                                                                      |                                                                                                                                                                                                  |