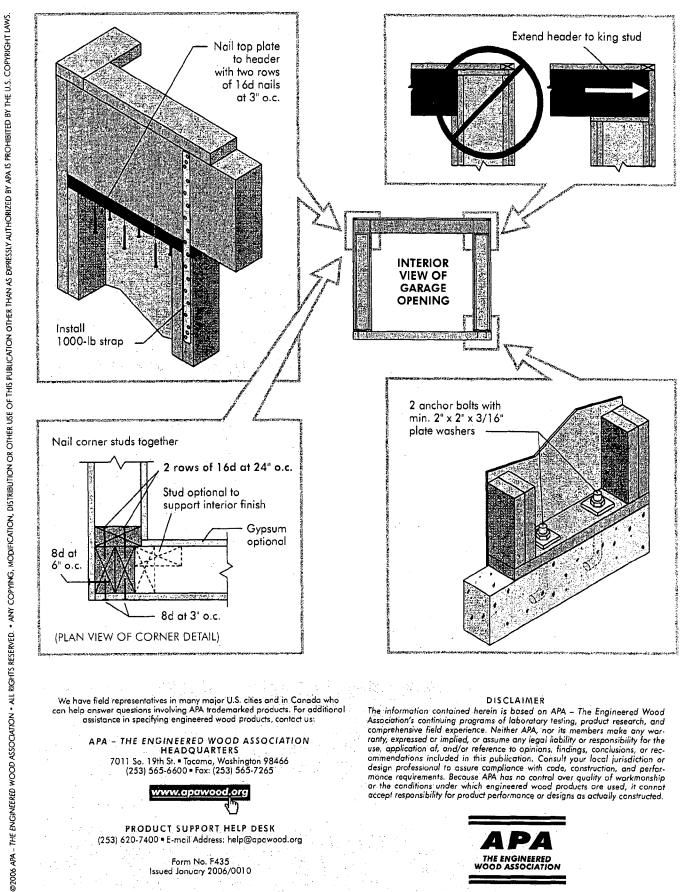

## CONSTRUCTION DETAILS FOR THE APA NARROW WALL BRACING METHOD

Note: This narrow wall bracing segment meets the minimum requirements for wall bracing (racking loads in the plane of the wall). The building designer should determine what specific details are necessary to provide a complete load path for using this bracing in the structure.

# APA NARROW WALL BRACING METHOD FRAMING TIPS

The APA Narrow Wall Bracing Method is a simple, site-built solution that allows builders to construct segments as narrow as 16 inches next to window and door openings. Be sure to check for these essential details when constructing the APA Narrow Wall Bracing Method around garage openings.

For complete information on the APA Narrow Wall Bracing method and its applications in locations other than the garage, please see APA publication *Narrow Walls That Work*, Form D420.