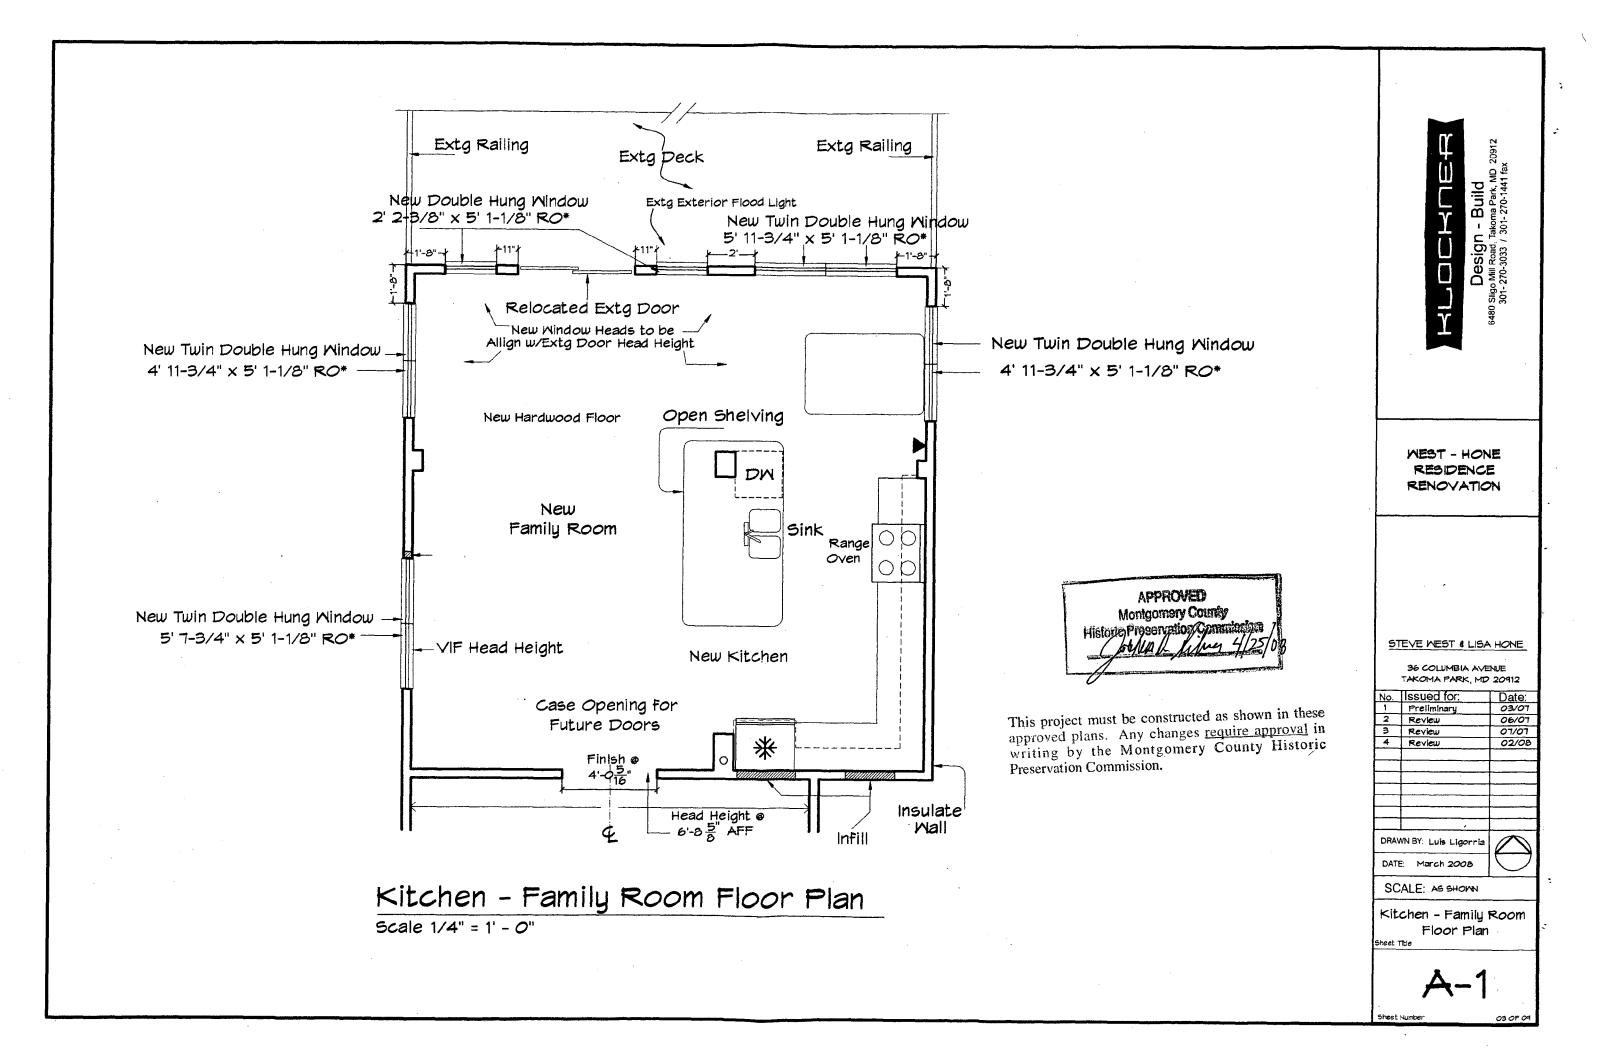

HPC Case No. 37103-099 Partie Arstrich Strict (190-50/45 No. 37/03-099) Jakoma Park Historic Arstrick

| WING INDEX                                                           |                                                                                                                                                                                                  |
|----------------------------------------------------------------------|--------------------------------------------------------------------------------------------------------------------------------------------------------------------------------------------------|
| ******************                                                   |                                                                                                                                                                                                  |
| eneral Notes, Abreviations<br>Scope of Work, Code<br>& Drawing Index | <b>DEMERATION</b><br><b>Design - Build</b><br>Mill Road, Takoma Park, MD 20912<br>70-3033 / 301-270-1441 fax<br>structed as shown in these<br>engos require approval in<br>omery County Historic |
| amily Room Existing                                                  | - Build<br>- Build<br>akoma Park, MC<br>301- 270-1441 fa<br>as shown<br>as shown<br>acounty I                                                                                                    |
| amily Room Floor Plan                                                | <b>Takoma</b><br>301-2: 1<br>301-2: 2<br>301-2: 2<br>2<br>0<br>Courie                                                                                                                            |
| athroom - Extg w/ Demo<br>J Floor Plan                               |                                                                                                                                                                                                  |
| ion                                                                  | and slig<br>301<br>A ont<br>ission                                                                                                                                                               |
| Side Elevations                                                      | ust t<br>i. A                                                                                                                                                                                    |
| amiiy Room - Framing<br>Section (Typ)                                | This project must be cor<br>writing by the Mont<br>Preservation Commission                                                                                                                       |
| loor Pian<br>roposed                                                 | This proj<br>writing                                                                                                                                                                             |
| amily Room Mechanical-<br>lumbing Floor Plan                         | WEST - HONE<br>RESIDENCE<br>RENOVATION                                                                                                                                                           |
| DF WORK                                                              |                                                                                                                                                                                                  |
| sting Bathroom<br>sting Kitchen & Family Room<br>Existing Foundation | APPROVED<br>Monigomery County<br>cele Preservetice/Commission<br>6 Man. Line 4/29/08                                                                                                             |
|                                                                      |                                                                                                                                                                                                  |
| esidential Code) 2003                                                | STEVE WEST & LISA HONE                                                                                                                                                                           |
| ement (1) Footing                                                    | 36 COLUMBIA AVENUE<br>TAKOMA PARK, MD 20912                                                                                                                                                      |
| Floor 521Sf<br>Floor 96 Sf                                           | No. Issued for: Date:<br>1 Preliminary 03/07                                                                                                                                                     |
|                                                                      | 2         Review         06/07           3         Review         07/07                                                                                                                          |
| ement (1) Footing<br>Floor: 521 Sf                                   | 4 Review 02/08                                                                                                                                                                                   |
| Floor: 96 Sf                                                         |                                                                                                                                                                                                  |
|                                                                      |                                                                                                                                                                                                  |
| JRAL NOTES                                                           |                                                                                                                                                                                                  |
|                                                                      | DRAWN BY: Luis Ligorria                                                                                                                                                                          |
| NOW LOAD - 30 PSF<br>OSURE FACTOR - 0.7<br>D IMPORTANCE FACTOR - 1.0 | SCALE: AS SHOWN                                                                                                                                                                                  |
|                                                                      | Cover Sheet                                                                                                                                                                                      |
|                                                                      | Sheet Title                                                                                                                                                                                      |
| DEED - 90 MPH<br>IPORTANCE FACTOR - 1.0                              | C-1                                                                                                                                                                                              |
|                                                                      | Sheet Number 01 OF 09                                                                                                                                                                            |
|                                                                      |                                                                                                                                                                                                  |