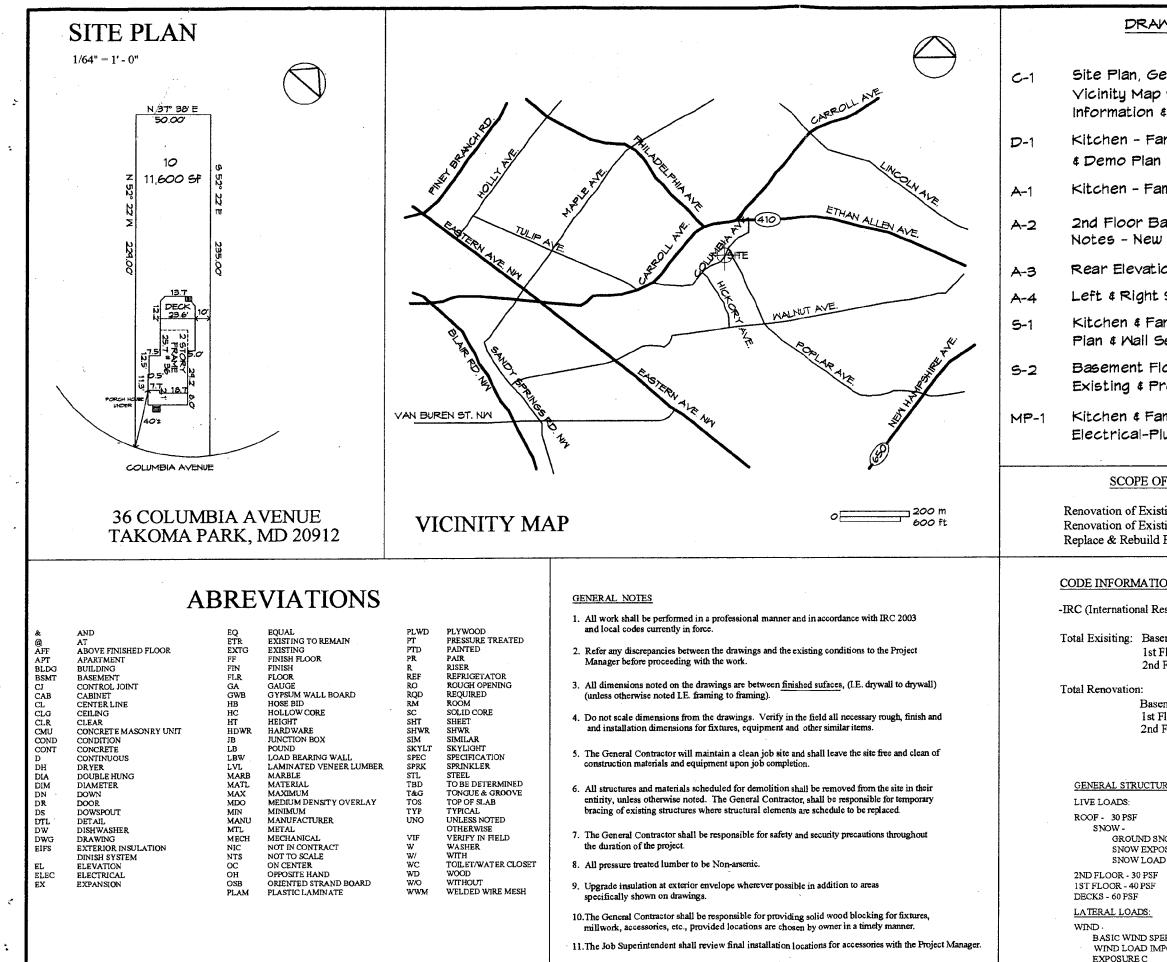

HPC Case No. 37103-099 Partie Arstrich Strict (190-50/45 No. 37/03-099) Jakoma Park Historic Arstrick

| WING INDEX                                                           |                                                                                                                                                                                                  |
|----------------------------------------------------------------------|--------------------------------------------------------------------------------------------------------------------------------------------------------------------------------------------------|
| ******************                                                   |                                                                                                                                                                                                  |
| eneral Notes, Abreviations<br>Scope of Work, Code<br>& Drawing Index | <b>DEMERATION</b><br><b>Design - Build</b><br>Mill Road, Takoma Park, MD 20912<br>70-3033 / 301-270-1441 fax<br>structed as shown in these<br>engos require approval in<br>omery County Historic |
| amily Room Existing                                                  | - Build<br>- Build<br>akoma Park, MC<br>301- 270-1441 fa<br>as shown<br>as shown<br>acounty I                                                                                                    |
| amily Room Floor Plan                                                | <b>Takoma</b><br>301-2: 1<br>301-2: 2<br>301-2: 2<br>2<br>0<br>Courie                                                                                                                            |
| athroom - Extg w/ Demo<br>J Floor Plan                               |                                                                                                                                                                                                  |
| ion                                                                  | and slig<br>301<br>A ont<br>ission                                                                                                                                                               |
| Side Elevations                                                      | ust t<br>i. A                                                                                                                                                                                    |
| amiiy Room - Framing<br>Section (Typ)                                | This project must be cor<br>writing by the Mont<br>Preservation Commission                                                                                                                       |
| loor Pian<br>roposed                                                 | This proj<br>writing                                                                                                                                                                             |
| amily Room Mechanical-<br>lumbing Floor Plan                         | WEST - HONE<br>RESIDENCE<br>RENOVATION                                                                                                                                                           |
| DF WORK                                                              |                                                                                                                                                                                                  |
| sting Bathroom<br>sting Kitchen & Family Room<br>Existing Foundation | APPROVED<br>Monigomery County<br>cele Preservetice/Commission<br>6 Man. Line 4/29/08                                                                                                             |
|                                                                      |                                                                                                                                                                                                  |
| esidential Code) 2003                                                | STEVE WEST & LISA HONE                                                                                                                                                                           |
| ement (1) Footing                                                    | 36 COLUMBIA AVENUE<br>TAKOMA PARK, MD 20912                                                                                                                                                      |
| Floor 521Sf<br>Floor 96 Sf                                           | No. Issued for: Date:<br>1 Preliminary 03/07                                                                                                                                                     |
|                                                                      | 2         Review         06/07           3         Review         07/07                                                                                                                          |
| ement (1) Footing<br>Floor: 521 Sf                                   | 4 Review 02/08                                                                                                                                                                                   |
| Floor: 96 Sf                                                         |                                                                                                                                                                                                  |
|                                                                      |                                                                                                                                                                                                  |
| JRAL NOTES                                                           |                                                                                                                                                                                                  |
|                                                                      | DRAWN BY: Luis Ligorria                                                                                                                                                                          |
| NOW LOAD - 30 PSF<br>OSURE FACTOR - 0.7<br>D IMPORTANCE FACTOR - 1.0 | SCALE: AS SHOWN                                                                                                                                                                                  |
|                                                                      | Cover Sheet                                                                                                                                                                                      |
|                                                                      | Sheet Title                                                                                                                                                                                      |
| DEED - 90 MPH<br>IPORTANCE FACTOR - 1.0                              | C-1                                                                                                                                                                                              |
|                                                                      | Sheet Number 01 OF 09                                                                                                                                                                            |
|                                                                      |                                                                                                                                                                                                  |