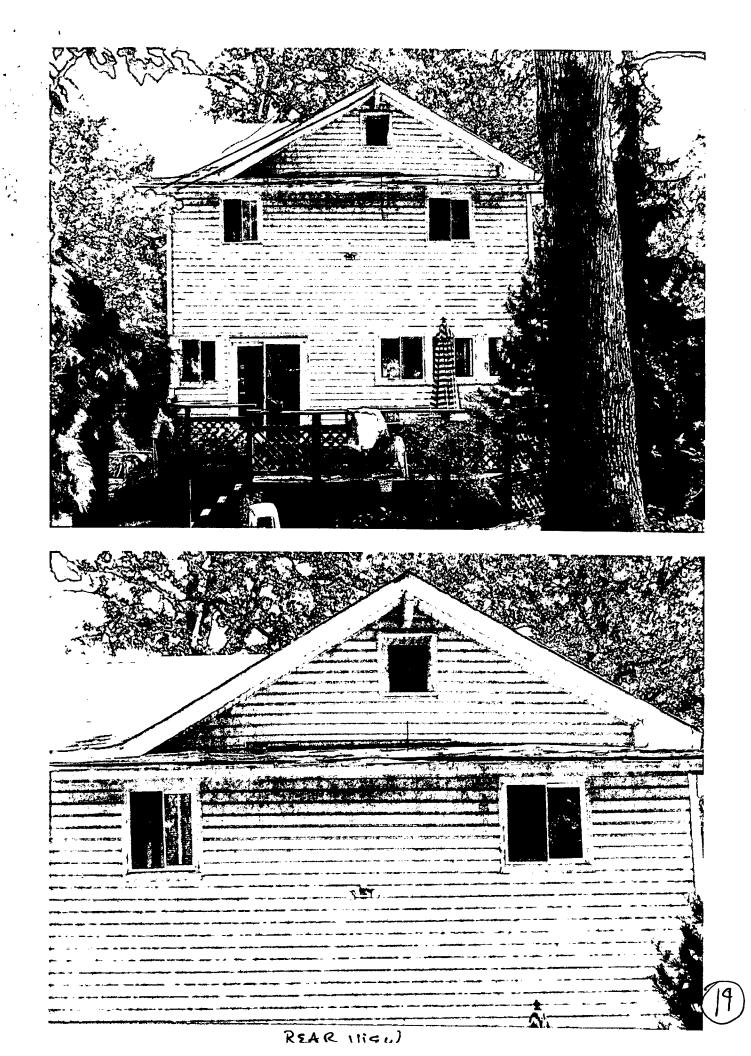

| L                                                                                                                        | Sneet Number G- CF C4                                          |

 $\omega$ 

.



(-)



 $\left(\overline{\sigma}\right)$ 

.





14

.



 $\overline{\omega}$ 



F



ソ



36 Columbia Avenue, Takoma Park Takoma Park Historic District





TALIT INAL



N





2.

Ultu



HOUSING

## City of Takoma Park



Housing & Community Development

Telephone: (301) 891-7119 Fax: (301) 270-4568 750) Maple Avenue Takora Park, MD 20912

March 12, 2008

Department of Permitting Services 255 Rockville Pike, 2<sup>nd</sup> Floor Rockville, Maryland 20850-4166

Property Owner Name: Steven West and Lisa Hone

Fax 301-270-144:

Location of Requested Building Permit: 36 Columbia Avenue

Proposed Scope of Work: Reframe rear and side walls, replace two piers, interior remodeling, and replace windows.

Dear Department of Permitting Services:

The above property owner has notified the City of Takoma Park that they are planning to apply for permits for the above summarized construction project. They have been informed hat the City of Takoma Park has regulations