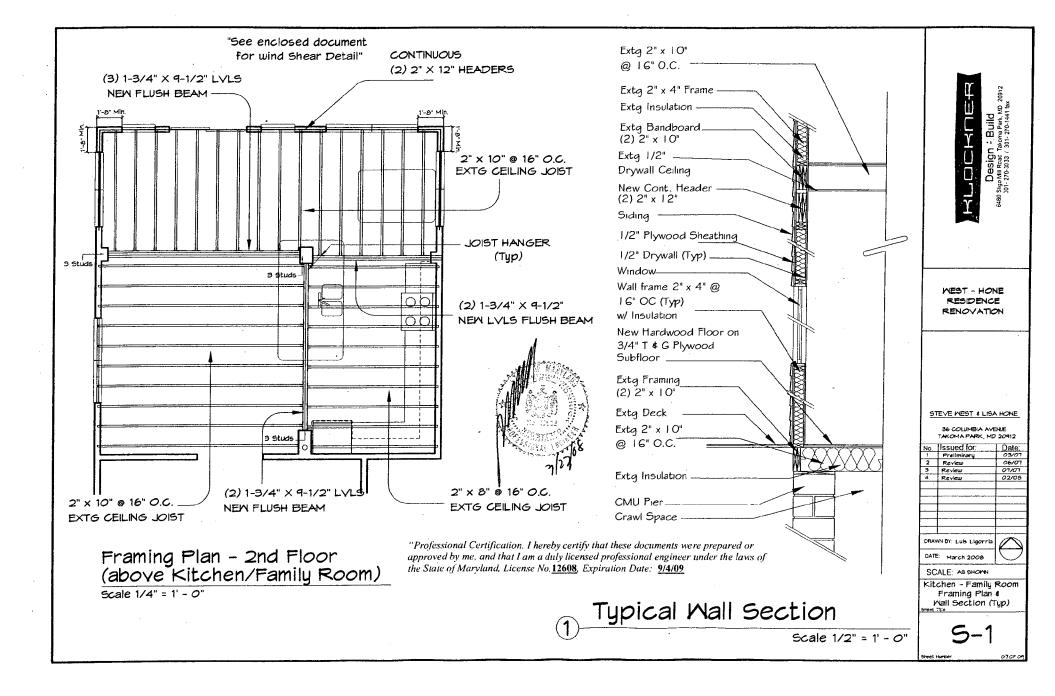

HPC Case No. 37103-099 Partie Arstrich Strict (190-50/45 No. 37/03-099) Jakoma Park Historic Arstrick

| WING INDEX                                                           |                                                                                                                                                                                                  |
|----------------------------------------------------------------------|--------------------------------------------------------------------------------------------------------------------------------------------------------------------------------------------------|
| ******************                                                   |                                                                                                                                                                                                  |
| eneral Notes, Abreviations<br>Scope of Work, Code<br>& Drawing Index | <b>DEMERATION</b><br><b>Design - Build</b><br>Mill Road, Takoma Park, MD 20912<br>70-3033 / 301-270-1441 fax<br>structed as shown in these<br>engos require approval in<br>omery County Historic |
| amily Room Existing                                                  | - Build<br>- Build<br>akoma Park, MC<br>301- 270-1441 fa<br>as shown<br>as shown<br>acounty I                                                                                                    |
| amily Room Floor Plan                                                | <b>Takoma</b><br>301-2: 1<br>301-2: 2<br>301-2: 2<br>2<br>0<br>Courie                                                                                                                            |
| athroom - Extg w/ Demo<br>J Floor Plan                               |                                                                                                                                                                                                  |
| ion                                                                  | and slig<br>301<br>A ont<br>ission                                                                                                                                                               |
| Side Elevations                                                      | ust t<br>i. A                                                                                                                                                                                    |
| amiiy Room - Framing<br>Section (Typ)                                | This project must be cor<br>writing by the Mont<br>Preservation Commission                                                                                                                       |
| loor Pian<br>roposed                                                 | This proj<br>writing                                                                                                                                                                             |
| amily Room Mechanical-<br>lumbing Floor Plan                         | WEST - HONE<br>RESIDENCE<br>RENOVATION                                                                                                                                                           |
| DF WORK                                                              |                                                                                                                                                                                                  |
| sting Bathroom<br>sting Kitchen & Family Room<br>Existing Foundation | APPROVED<br>Monigomery County<br>cele Preservetice/Commission<br>6 Man. Line 4/29/08                                                                                                             |
|                                                                      |                                                                                                                                                                                                  |
| esidential Code) 2003                                                | STEVE WEST & LISA HONE                                                                                                                                                                           |
| ement (1) Footing                                                    | 36 COLUMBIA AVENUE<br>TAKOMA PARK, MD 20912                                                                                                                                                      |
| Floor 521Sf<br>Floor 96 Sf                                           | No. Issued for: Date:<br>1 Preliminary 03/07                                                                                                                                                     |
|                                                                      | 2         Review         06/07           3         Review         07/07                                                                                                                          |
| ement (1) Footing<br>Floor: 521 Sf                                   | 4 Review 02/08                                                                                                                                                                                   |
| Floor: 96 Sf                                                         |                                                                                                                                                                                                  |
|                                                                      |                                                                                                                                                                                                  |
| JRAL NOTES                                                           |                                                                                                                                                                                                  |
|                                                                      | DRAWN BY: Luis Ligorria                                                                                                                                                                          |
| NOW LOAD - 30 PSF<br>OSURE FACTOR - 0.7<br>D IMPORTANCE FACTOR - 1.0 | SCALE: AS SHOWN                                                                                                                                                                                  |
|                                                                      | Cover Sheet                                                                                                                                                                                      |
|                                                                      | Sheet Title                                                                                                                                                                                      |
| DEED - 90 MPH<br>IPORTANCE FACTOR - 1.0                              | C-1                                                                                                                                                                                              |
|                                                                      | Sheet Number 01 OF 09                                                                                                                                                                            |
|                                                                      |                                                                                                                                                                                                  |