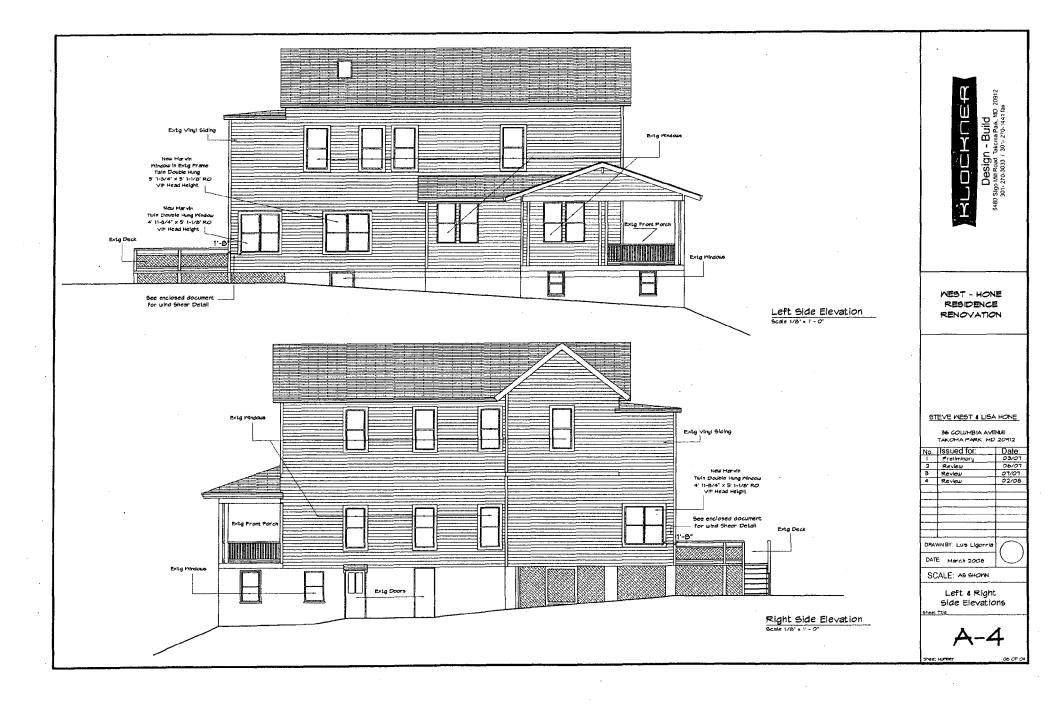

HPC Case No. 37103-099 Partie Arstrich Strict (190-50/45 No. 37/03-099) Jakoma Park Historic Arstrick

| WING INDEX                                                           |                                                                                                                                                                                                  |
|----------------------------------------------------------------------|--------------------------------------------------------------------------------------------------------------------------------------------------------------------------------------------------|
| ******************                                                   |                                                                                                                                                                                                  |
| eneral Notes, Abreviations<br>Scope of Work, Code<br>& Drawing Index | <b>DEMERATION</b><br><b>Design - Build</b><br>Mill Road, Takoma Park, MD 20912<br>70-3033 / 301-270-1441 fax<br>structed as shown in these<br>engos require approval in<br>omery County Historic |
| amily Room Existing                                                  | - Build<br>- Build<br>akoma Park, MC<br>301- 270-1441 fa<br>as shown<br>as shown<br>acounty I                                                                                                    |
| amily Room Floor Plan                                                | <b>Takoma</b><br>301-2: 1<br>301-2: 2<br>301-2: 2<br>2<br>0<br>Courie                                                                                                                            |
| athroom - Extg w/ Demo<br>J Floor Plan                               |                                                                                                                                                                                                  |
| ion                                                                  | and slig<br>301<br>A ont<br>ission                                                                                                                                                               |
| Side Elevations                                                      | ust t<br>i. A                                                                                                                                                                                    |
| amiiy Room - Framing<br>Section (Typ)                                | This project must be cor<br>writing by the Mont<br>Preservation Commission                                                                                                                       |
| loor Pian<br>roposed                                                 | This proj<br>writing                                                                                                                                                                             |
| amily Room Mechanical-<br>lumbing Floor Plan                         | WEST - HONE<br>RESIDENCE<br>RENOVATION                                                                                                                                                           |
| DF WORK                                                              |                                                                                                                                                                                                  |
| sting Bathroom<br>sting Kitchen & Family Room<br>Existing Foundation | APPROVED<br>Monigomery County<br>cele Preservetice/Commission<br>6 Man. Line 4/29/08                                                                                                             |
|                                                                      |                                                                                                                                                                                                  |
| esidential Code) 2003                                                | STEVE WEST & LISA HONE                                                                                                                                                                           |
| ement (1) Footing                                                    | 36 COLUMBIA AVENUE<br>TAKOMA PARK, MD 20912                                                                                                                                                      |
| Floor 521Sf<br>Floor 96 Sf                                           | No. Issued for: Date:<br>1 Preliminary 03/07                                                                                                                                                     |
|                                                                      | 2         Review         06/07           3         Review         07/07                                                                                                                          |
| ement (1) Footing<br>Floor: 521 Sf                                   | 4 Review 02/08                                                                                                                                                                                   |
| Floor: 96 Sf                                                         |                                                                                                                                                                                                  |
|                                                                      |                                                                                                                                                                                                  |
| JRAL NOTES                                                           |                                                                                                                                                                                                  |
|                                                                      | DRAWN BY: Luis Ligorria                                                                                                                                                                          |
| NOW LOAD - 30 PSF<br>OSURE FACTOR - 0.7<br>D IMPORTANCE FACTOR - 1.0 | SCALE: AS SHOWN                                                                                                                                                                                  |
|                                                                      | Cover Sheet                                                                                                                                                                                      |
|                                                                      | Sheet Title                                                                                                                                                                                      |
| DEED - 90 MPH<br>IPORTANCE FACTOR - 1.0                              | C-1                                                                                                                                                                                              |
|                                                                      | Sheet Number 01 OF 09                                                                                                                                                                            |
|                                                                      |                                                                                                                                                                                                  |