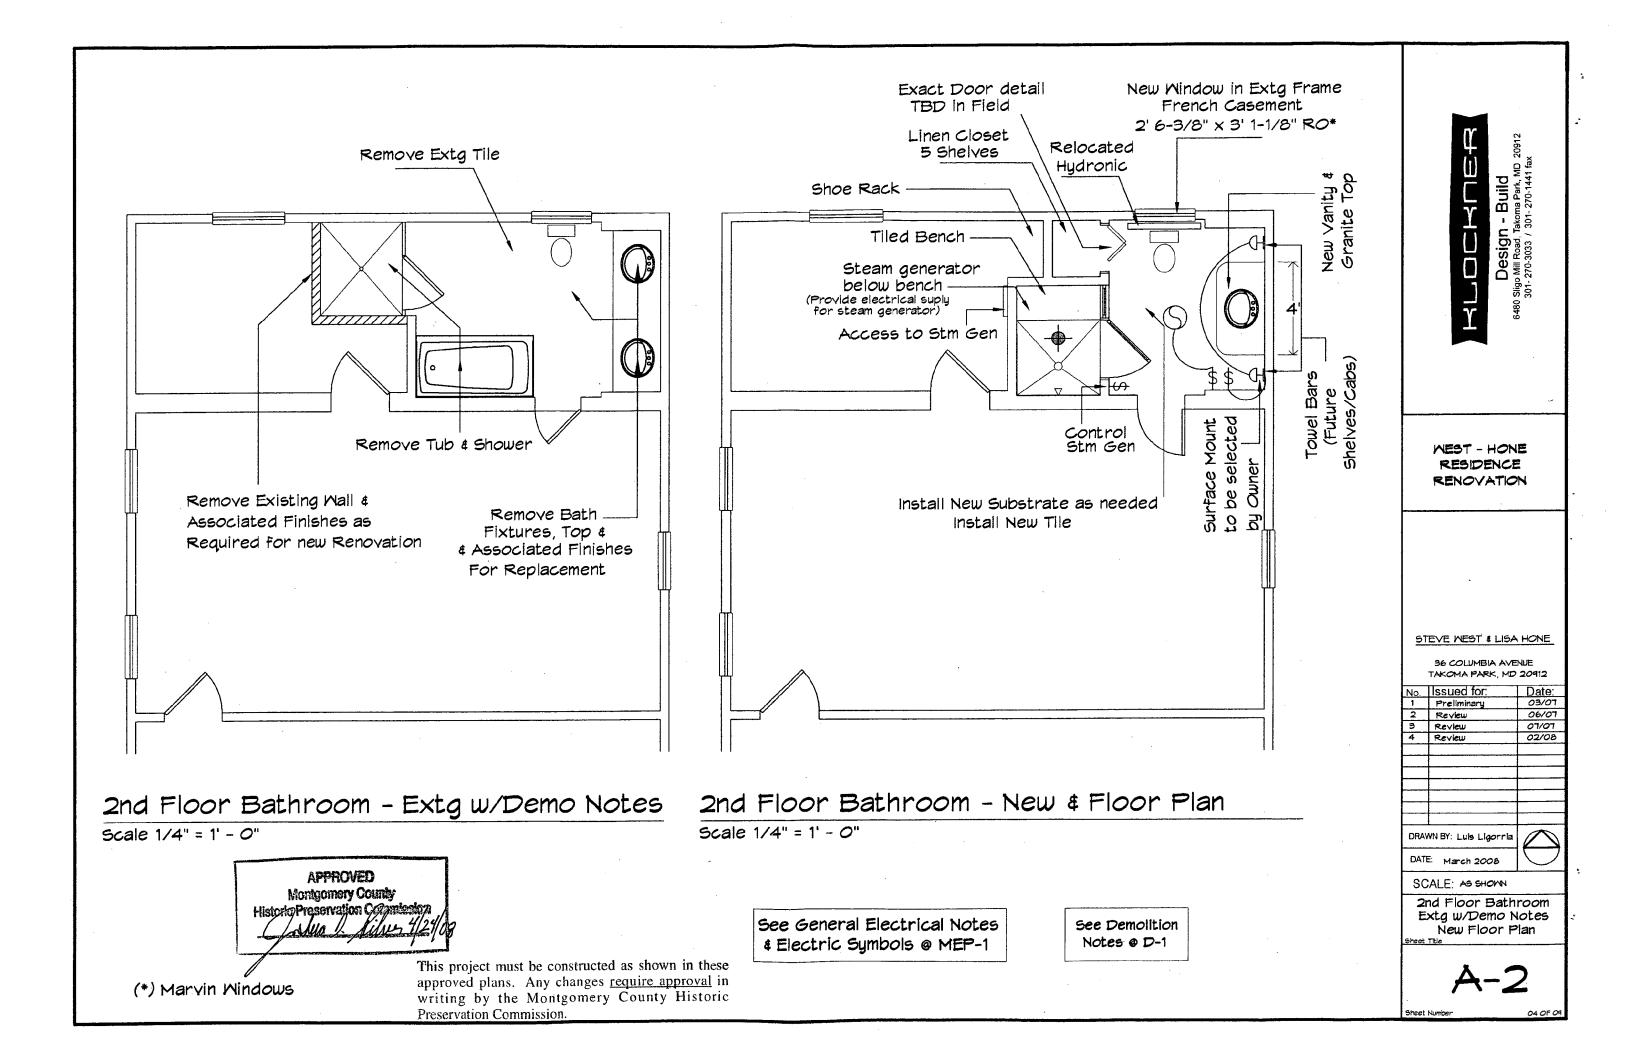

HPC Case No. 37103-099 Partie Arstrich Strict (190-50/45 No. 37/03-099) Jakoma Park Historic Arstrick

| WING INDEX                                                           |                                                                                                                                                                                                  |
|----------------------------------------------------------------------|--------------------------------------------------------------------------------------------------------------------------------------------------------------------------------------------------|
| ******************                                                   |                                                                                                                                                                                                  |
| eneral Notes, Abreviations<br>Scope of Work, Code<br>& Drawing Index | <b>DEMERATION</b><br><b>Design - Build</b><br>Mill Road, Takoma Park, MD 20912<br>70-3033 / 301-270-1441 fax<br>structed as shown in these<br>engos require approval in<br>omery County Historic |
| amily Room Existing                                                  | - Build<br>- Build<br>akoma Park, MC<br>301- 270-1441 fa<br>as shown<br>as shown<br>acounty I                                                                                                    |
| amily Room Floor Plan                                                | <b>Takoma</b><br>301-2: 1<br>301-2: 2<br>301-2: 2<br>2<br>0<br>Courie                                                                                                                            |
| athroom - Extg w/ Demo<br>J Floor Plan                               |                                                                                                                                                                                                  |
| ion                                                                  | and slig<br>301<br>A ont<br>ission                                                                                                                                                               |
| Side Elevations                                                      | ust t<br>i. A                                                                                                                                                                                    |
| amiiy Room - Framing<br>Section (Typ)                                | This project must be cor<br>writing by the Mont<br>Preservation Commission                                                                                                                       |
| loor Pian<br>roposed                                                 | This proj<br>writing                                                                                                                                                                             |
| amily Room Mechanical-<br>lumbing Floor Plan                         | WEST - HONE<br>RESIDENCE<br>RENOVATION                                                                                                                                                           |
| DF WORK                                                              |                                                                                                                                                                                                  |
| sting Bathroom<br>sting Kitchen & Family Room<br>Existing Foundation | APPROVED<br>Monigomery County<br>cele Preservetice/Commission<br>6 Man. Line 4/29/08                                                                                                             |
|                                                                      |                                                                                                                                                                                                  |
| esidential Code) 2003                                                | STEVE WEST & LISA HONE                                                                                                                                                                           |
| ement (1) Footing                                                    | 36 COLUMBIA AVENUE<br>TAKOMA PARK, MD 20912                                                                                                                                                      |
| Floor 521Sf<br>Floor 96 Sf                                           | No. Issued for: Date:<br>1 Preliminary 03/07                                                                                                                                                     |
|                                                                      | 2         Review         06/07           3         Review         07/07                                                                                                                          |
| ement (1) Footing<br>Floor: 521 Sf                                   | 4 Review 02/08                                                                                                                                                                                   |
| Floor: 96 Sf                                                         |                                                                                                                                                                                                  |
|                                                                      |                                                                                                                                                                                                  |
| JRAL NOTES                                                           |                                                                                                                                                                                                  |
|                                                                      | DRAWN BY: Luis Ligorria                                                                                                                                                                          |
| NOW LOAD - 30 PSF<br>OSURE FACTOR - 0.7<br>D IMPORTANCE FACTOR - 1.0 | SCALE: AS SHOWN                                                                                                                                                                                  |
|                                                                      | Cover Sheet                                                                                                                                                                                      |
|                                                                      | Sheet Title                                                                                                                                                                                      |
| DEED - 90 MPH<br>IPORTANCE FACTOR - 1.0                              | C-1                                                                                                                                                                                              |
|                                                                      | Sheet Number 01 OF 09                                                                                                                                                                            |
|                                                                      |                                                                                                                                                                                                  |