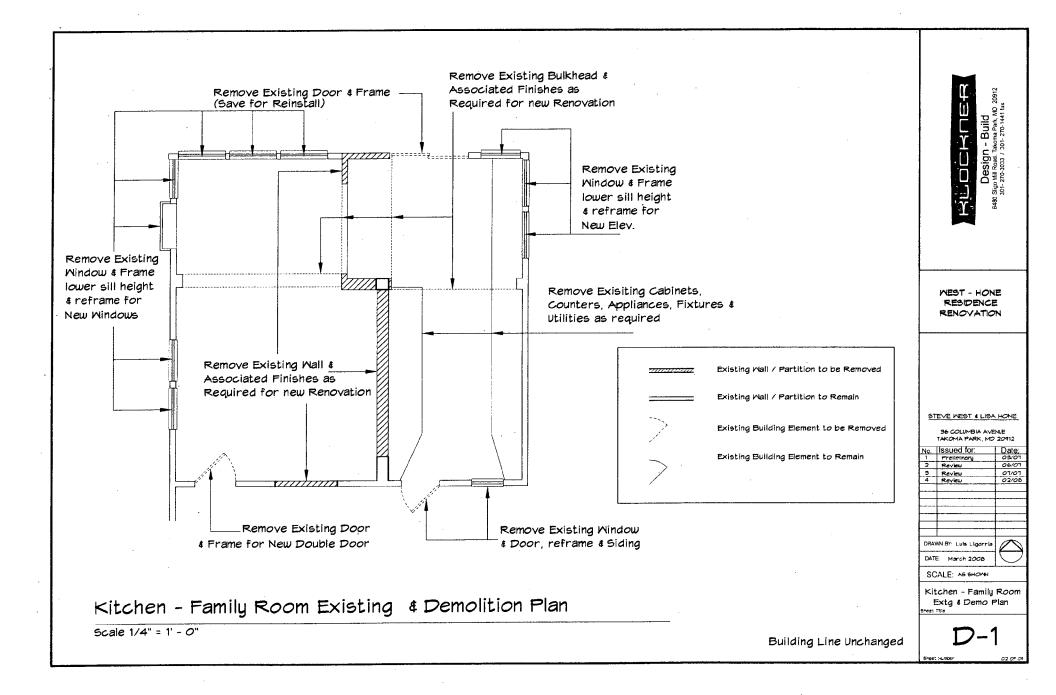

HPC Case No. 37103-099 Partie Arstrich Strict (190-50/45 No. 37/03-099) Jakoma Park Historic Arstrick

| WING INDEX                                                           |                                                                                                                                                                                                  |
|----------------------------------------------------------------------|--------------------------------------------------------------------------------------------------------------------------------------------------------------------------------------------------|
| ******************                                                   |                                                                                                                                                                                                  |
| eneral Notes, Abreviations<br>Scope of Work, Code<br>& Drawing Index | <b>DEMERATION</b><br><b>Design - Build</b><br>Mill Road, Takoma Park, MD 20912<br>70-3033 / 301-270-1441 fax<br>structed as shown in these<br>engos require approval in<br>omery County Historic |
| amily Room Existing                                                  | - Build<br>- Build<br>akoma Park, MC<br>301- 270-1441 fa<br>as shown<br>as shown<br>acounty I                                                                                                    |
| amily Room Floor Plan                                                | <b>Takoma</b><br>301-2: 1<br>301-2: 2<br>301-2: 2<br>2<br>0<br>Courie                                                                                                                            |
| athroom - Extg w/ Demo<br>J Floor Plan                               |                                                                                                                                                                                                  |
| ion                                                                  | and slig<br>301<br>A ont<br>ission                                                                                                                                                               |
| Side Elevations                                                      | ust t<br>i. A                                                                                                                                                                                    |
| amiiy Room - Framing<br>Section (Typ)                                | This project must be cor<br>writing by the Mont<br>Preservation Commission                                                                                                                       |
| loor Pian<br>roposed                                                 | This proj<br>writing                                                                                                                                                                             |
| amily Room Mechanical-<br>lumbing Floor Plan                         | WEST - HONE<br>RESIDENCE<br>RENOVATION                                                                                                                                                           |
| DF WORK                                                              |                                                                                                                                                                                                  |
| sting Bathroom<br>sting Kitchen & Family Room<br>Existing Foundation | APPROVED<br>Monigomery County<br>cele Preservetice/Commission<br>6 Man. Line 4/29/08                                                                                                             |
|                                                                      |                                                                                                                                                                                                  |
| esidential Code) 2003                                                | STEVE WEST & LISA HONE                                                                                                                                                                           |
| ement (1) Footing                                                    | 36 COLUMBIA AVENUE<br>TAKOMA PARK, MD 20912                                                                                                                                                      |
| Floor 521Sf<br>Floor 96 Sf                                           | No. Issued for: Date:<br>1 Preliminary 03/07                                                                                                                                                     |
|                                                                      | 2         Review         06/07           3         Review         07/07                                                                                                                          |
| ement (1) Footing<br>Floor: 521 Sf                                   | 4 Review 02/08                                                                                                                                                                                   |
| Floor: 96 Sf                                                         |                                                                                                                                                                                                  |
|                                                                      |                                                                                                                                                                                                  |
| JRAL NOTES                                                           |                                                                                                                                                                                                  |
|                                                                      | DRAWN BY: Luis Ligorria                                                                                                                                                                          |
| NOW LOAD - 30 PSF<br>OSURE FACTOR - 0.7<br>D IMPORTANCE FACTOR - 1.0 | SCALE: AS SHOWN                                                                                                                                                                                  |
|                                                                      | Cover Sheet                                                                                                                                                                                      |
|                                                                      | Sheet Title                                                                                                                                                                                      |
| DEED - 90 MPH<br>IPORTANCE FACTOR - 1.0                              | C-1                                                                                                                                                                                              |
|                                                                      | Sheet Number 01 OF 09                                                                                                                                                                            |
|                                                                      |                                                                                                                                                                                                  |