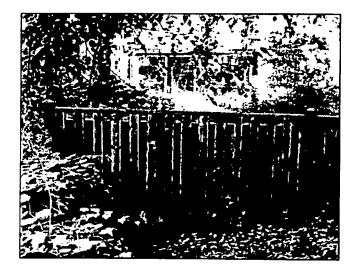

#### 5 PHOTOGRAPHS

- Clearly labeled photographic prints of each facade of existing resource, including details of the affected portions. All labels should be placed on the front of photographs.
- b. Clearly label photographic prints of the resource as viewed from the public right-of-way and of the adjoining properties. All labels should be placed on the front of photographs.

4' tall Wyngate fence Fence slats are 1" x 4" Posts are 4" x 4"

6' tall Wyngate fence Fence slats are 1" x 4" Posts are 4" x 4"

Joshual hiles