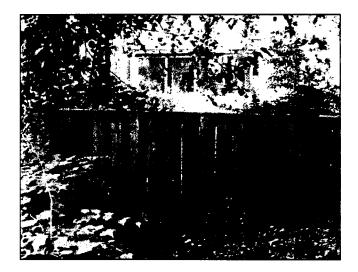

#### **PROPOSAL:**

The applicant is proposing to remove a 3'3" high chain link fence and two gates from the property and install a 4' high fence on the south property line, a 6' high fence on the north property line and three 4' high double swing gates. The proposed fence and gates will be fabricated from wood and located at the rear of the property.