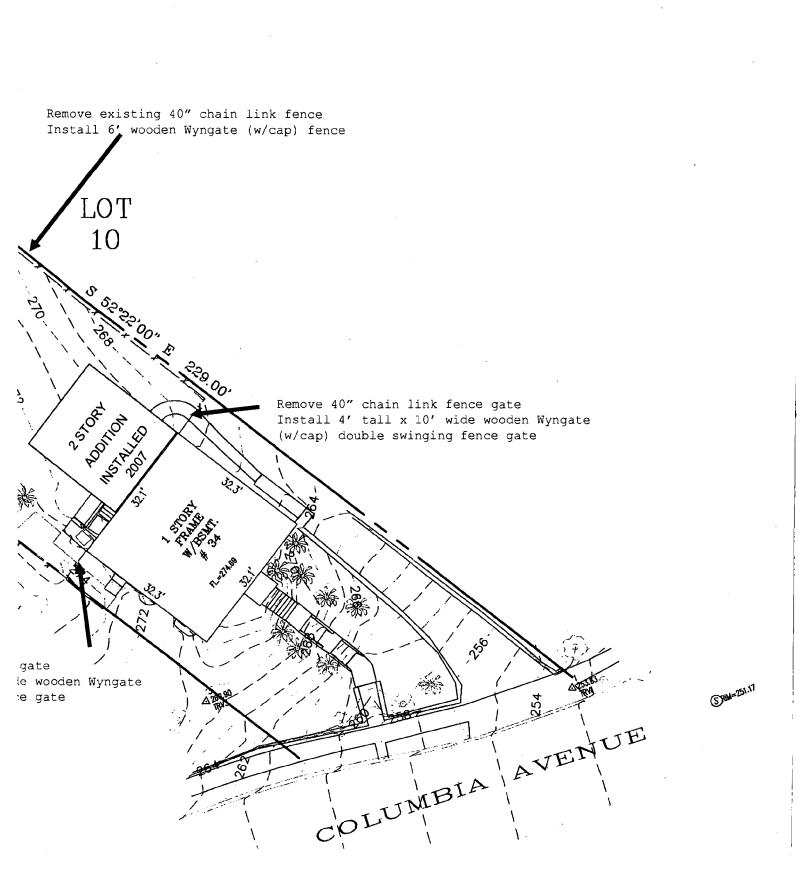

# SITE PLAN FENCE REPLACEMENT 34 COLUMBIA AVENUE

Install 4' tall x 10' wide wooden Wyngate
(w/cap) double swinging fence gate

PFROM winnerse College

SCALE 0' 20'

PLAT # 2

NORTH

Remove existing 40" chain link fence Install 4' wooden Wyngate (w/cap) fence

#### **PROPOSAL:**

The applicant is proposing to remove a 3'3" high chain link fence and two gates from the property and install a 4' high fence on the south property line, a 6' high fence on the north property line and three 4' high double swing gates. The proposed fence and gates will be fabricated from wood and located at the rear of the property.