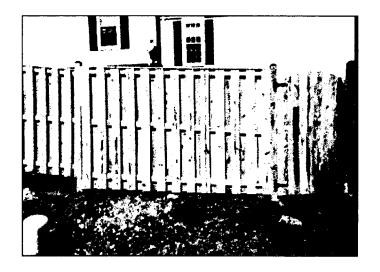

# SITE PLAN FENCE REPLACEMENT 34 COLUMBIA AVENUE

Install 4' tall x 10' wide wooden Wyngate
(w/cap) double swinging fence gate

PFROM winnerse College

SCALE 0' 20'

PLAT # 2

NORTH

Remove existing 40" chain link fence Install 4' wooden Wyngate (w/cap) fence

00. 00.

4 \*\*\*\*

> Remove 40" chain link fence Install 4' tall x 8 1/2' wic (w/cap) double swinging fenc

|              | STAFF REPORT                                               | •              | i,          |
|--------------|------------------------------------------------------------|----------------|-------------|
| Address:     | 34 Columbia Avenue, Takoma Park                            | Meeting Date:  | 8/13/2008   |
| Resource:    | Non-Contributing Resource<br>Takoma Park Historic District | Report Date:   | 8/6/2008    |
| Applicant:   | David Groberg                                              | Public Notice: | 7/30/2008   |
| Review:      | HAWP                                                       | Tax Credit:    | N/A         |
| Case Number: | 37/03-08XX                                                 | Staff:         | Josh Silver |
| PROPOSAL:    | Gate and fence installation                                |                |             |