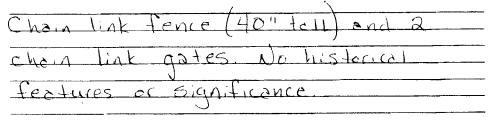

#### **PROPOSAL:**

The applicant is proposing to remove a 3'3" high chain link fence and two gates from the property and install a 4' high fence on the south property line, a 6' high fence on the north property line and three 4' high double swing gates. The proposed fence and gates will be fabricated from wood and located at the rear of the property.