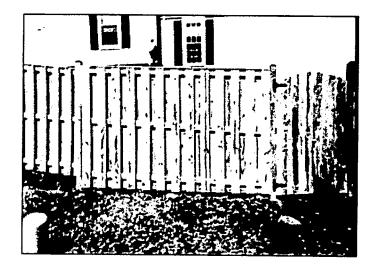

#### 5 PHOTOGRAPHS

- Clearly labeled photographic prints of each facade of existing resource, including details of the affected portions. All labels should be placed on the front of photographs.
- b. Clearly label photographic prints of the resource as viewed from the public right-of-way and of the adjoining properties. All labels should be placed on the front of photographs.

#### **PROPOSAL:**

The applicant is proposing to remove a 3'3" high chain link fence and two gates from the property and install a 4' high fence on the south property line, a 6' high fence on the north property line and three 4' high double swing gates. The proposed fence and gates will be fabricated from wood and located at the rear of the property.