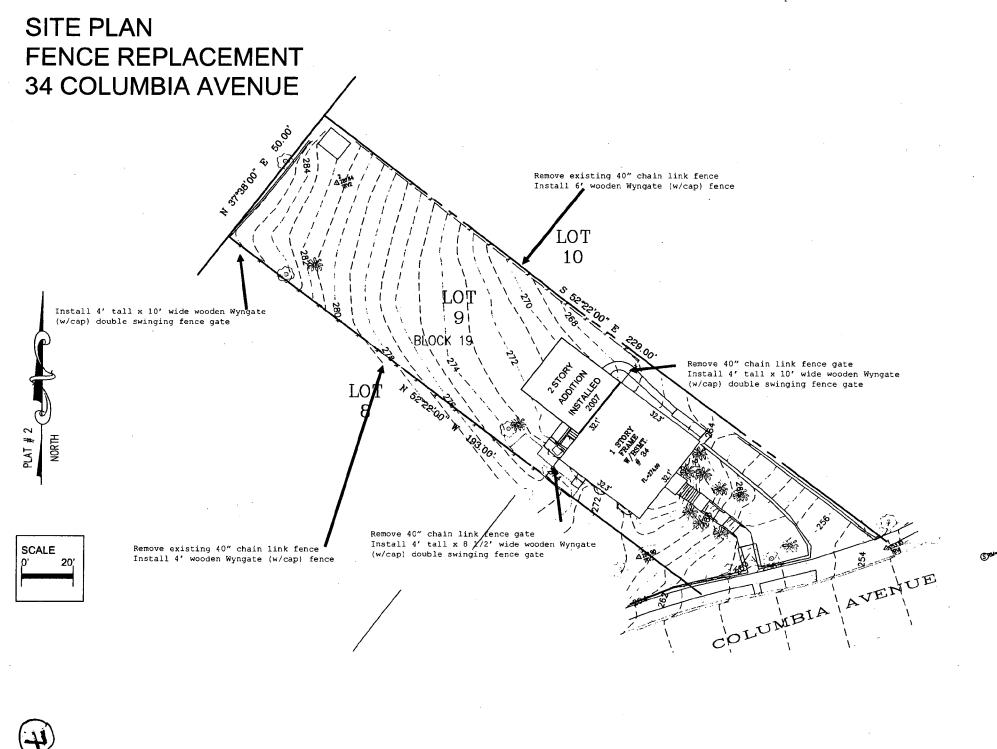

#### 2. SITE PLAN

Site and environmental setting, drawn to scale. You may use your plat. Your site plan must include:

- a. the scale, north arrow, and date;
- b. dimensions of all existing and proposed structures; and
- c. site features such as walkways, driveways, fences, ponds, streams, trash dumpsters, mechanical equipment, and landscaping.

# SITE PLAN FENCE REPLACEMENT 34 COLUMBIA AVENUE

Install 4' tall x 10' wide wooden Wyngate
(w/cap) double swinging fence gate

PFROM winnerse College

SCALE 0' 20'

PLAT # 2

NORTH

Remove existing 40" chain link fence Install 4' wooden Wyngate (w/cap) fence

#### **PROPOSAL:**

The applicant is proposing to remove a 3'3" high chain link fence and two gates from the property and install a 4' high fence on the south property line, a 6' high fence on the north property line and three 4' high double swing gates. The proposed fence and gates will be fabricated from wood and located at the rear of the property.